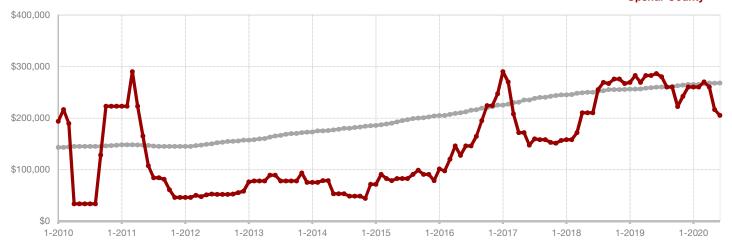

#### **Median Sales Price - Rolling 12-Month Calculation**

All MLS -

A RESEARCH TOOL PROVIDED BY NORTH TEXAS REAL ESTATE INFORMATION SYSTEMS, INC.

+ 7.1%

- 20.0%

+ 45.6%

Change in New Listings

June