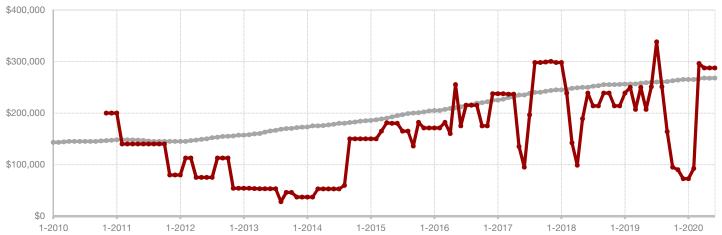

#### **Median Sales Price - Rolling 12-Month Calculation**

All MLS -

A RESEARCH TOOL PROVIDED BY NORTH TEXAS REAL ESTATE INFORMATION SYSTEMS, INC.

+ 7.1%

- 20.0%

+ 45.6%

Change in New Listings

June