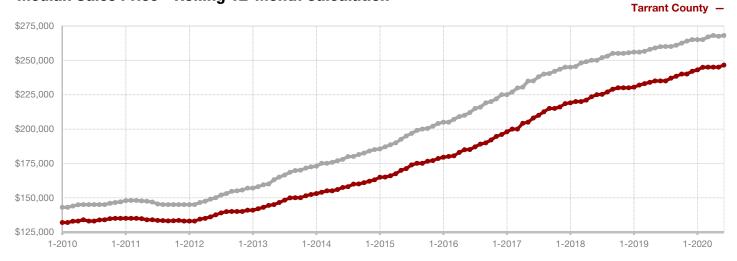

**Shackelford County** 

**Smith County** 

Somervell County

**Stephens County** 

Stonewall County

**Tarrant County** 

**Taylor County** 

**Upshur County** 

#### **Median Sales Price - Rolling 12-Month Calculation**

All MLS -

A RESEARCH TOOL PROVIDED BY NORTH TEXAS REAL ESTATE INFORMATION SYSTEMS, INC.

+ 7.1%

- 20.0%

+ 45.6%

Change in New Listings

June