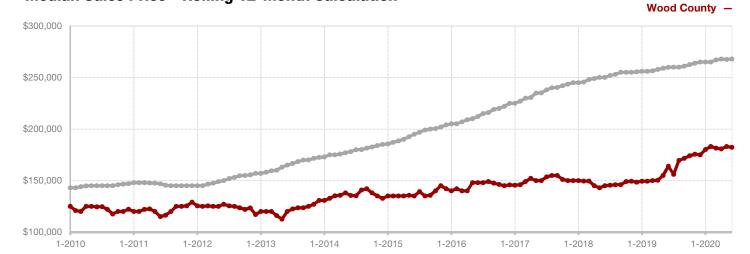

Van Zandt County

Wise County

**Wood County** 

**Young County** 

#### **Median Sales Price - Rolling 12-Month Calculation**

All MLS -

A RESEARCH TOOL PROVIDED BY NORTH TEXAS REAL ESTATE INFORMATION SYSTEMS, INC.

+ 7.1%

- 20.0%

+ 45.6%

Change in New Listings

June