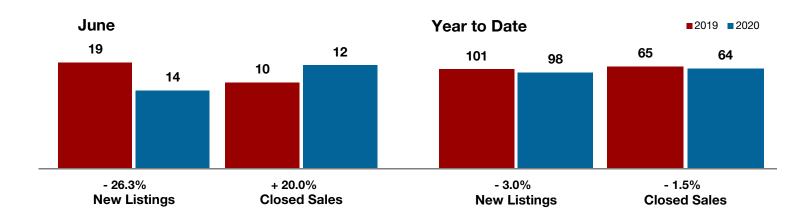

**Hood County** 

**Hopkins County** 

**Hunt County** 

Jack County

Johnson County

Jones County

Kaufman County

Lamar County