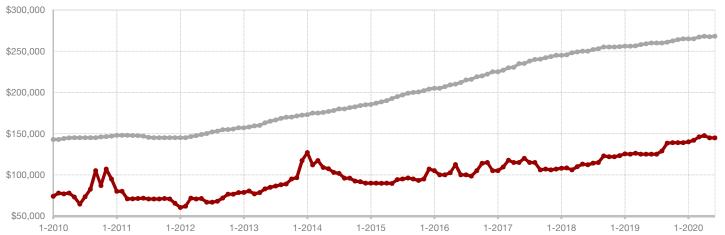

Limestone County

Montague County

Navarro County

**Nolan County** 

Palo Pinto County

**Parker County** 

Rains County

Rockwall County