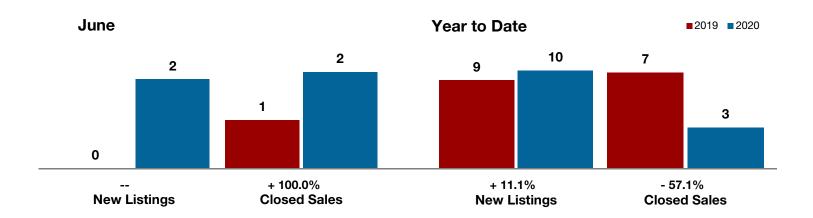

Year to Date

**Clay County** 

| Change in    | Change in    | Change in          |
|--------------|--------------|--------------------|
| New Listings | Closed Sales | Median Sales Price |

| duite     |                                                           |                                                                                                                                            | real to Date                                                                                                                                                                                                                                                                  |                                                                                                                                                                                                                                                                                                                                                                                                                                                                                         |                                                                                                                                                                                                                                                                                                                                                                                                                                                                                                                                                                                                 |  |
|-----------|-----------------------------------------------------------|--------------------------------------------------------------------------------------------------------------------------------------------|-------------------------------------------------------------------------------------------------------------------------------------------------------------------------------------------------------------------------------------------------------------------------------|-----------------------------------------------------------------------------------------------------------------------------------------------------------------------------------------------------------------------------------------------------------------------------------------------------------------------------------------------------------------------------------------------------------------------------------------------------------------------------------------|-------------------------------------------------------------------------------------------------------------------------------------------------------------------------------------------------------------------------------------------------------------------------------------------------------------------------------------------------------------------------------------------------------------------------------------------------------------------------------------------------------------------------------------------------------------------------------------------------|--|
| 2019      | 2020                                                      | +/-                                                                                                                                        | 2019                                                                                                                                                                                                                                                                          | 2020                                                                                                                                                                                                                                                                                                                                                                                                                                                                                    | +/-                                                                                                                                                                                                                                                                                                                                                                                                                                                                                                                                                                                             |  |
| 4         | 1                                                         | - 75.0%                                                                                                                                    | 13                                                                                                                                                                                                                                                                            | 6                                                                                                                                                                                                                                                                                                                                                                                                                                                                                       | - 53.8%                                                                                                                                                                                                                                                                                                                                                                                                                                                                                                                                                                                         |  |
| 0         | 0                                                         | 0.0%                                                                                                                                       | 5                                                                                                                                                                                                                                                                             | 1                                                                                                                                                                                                                                                                                                                                                                                                                                                                                       | - 80.0%                                                                                                                                                                                                                                                                                                                                                                                                                                                                                                                                                                                         |  |
| 2         | 1                                                         | - 50.0%                                                                                                                                    | 6                                                                                                                                                                                                                                                                             | 2                                                                                                                                                                                                                                                                                                                                                                                                                                                                                       | - 66.7%                                                                                                                                                                                                                                                                                                                                                                                                                                                                                                                                                                                         |  |
| \$294,500 | \$247,000                                                 | - 16.1%                                                                                                                                    | \$347,917                                                                                                                                                                                                                                                                     | \$251,000                                                                                                                                                                                                                                                                                                                                                                                                                                                                               | - 27.9%                                                                                                                                                                                                                                                                                                                                                                                                                                                                                                                                                                                         |  |
| \$294,500 | \$247,000                                                 | - 16.1%                                                                                                                                    | \$302,000                                                                                                                                                                                                                                                                     | \$251,000                                                                                                                                                                                                                                                                                                                                                                                                                                                                               | - 16.9%                                                                                                                                                                                                                                                                                                                                                                                                                                                                                                                                                                                         |  |
| 99.2%     | 98.8%                                                     | - 0.4%                                                                                                                                     | 92.3%                                                                                                                                                                                                                                                                         | 98.9%                                                                                                                                                                                                                                                                                                                                                                                                                                                                                   | + 7.2%                                                                                                                                                                                                                                                                                                                                                                                                                                                                                                                                                                                          |  |
| 50        | 73                                                        | + 46.0%                                                                                                                                    | 64                                                                                                                                                                                                                                                                            | 43                                                                                                                                                                                                                                                                                                                                                                                                                                                                                      | - 32.8%                                                                                                                                                                                                                                                                                                                                                                                                                                                                                                                                                                                         |  |
| 9         | 8                                                         | - 11.1%                                                                                                                                    |                                                                                                                                                                                                                                                                               |                                                                                                                                                                                                                                                                                                                                                                                                                                                                                         |                                                                                                                                                                                                                                                                                                                                                                                                                                                                                                                                                                                                 |  |
| 7.5       | 4.8                                                       | - 37.5%                                                                                                                                    |                                                                                                                                                                                                                                                                               |                                                                                                                                                                                                                                                                                                                                                                                                                                                                                         |                                                                                                                                                                                                                                                                                                                                                                                                                                                                                                                                                                                                 |  |
|           | 4<br>0<br>2<br>\$294,500<br>\$294,500<br>99.2%<br>50<br>9 | 2019     2020       4     1       0     0       2     1       \$294,500     \$247,000       \$9.2%     98.8%       50     73       9     8 | 2019     2020     + / -       4     1     - 75.0%       0     0     0.0%       2     1     - 50.0%       \$294,500     \$247,000     - 16.1%       \$294,500     \$247,000     - 16.1%       99.2%     98.8%     - 0.4%       50     73     + 46.0%       9     8     - 11.1% | 2019         2020         + / -         2019           4         1         -75.0%         13           0         0         0.0%         5           2         1         -50.0%         6           \$294,500         \$247,000         -16.1%         \$347,917           \$294,500         \$247,000         -16.1%         \$302,000           99.2%         98.8%         -0.4%         92.3%           50         73         +46.0%         64           9         8         -11.1% | 2019         2020         + / -         2019         2020           4         1         -75.0%         13         6           0         0         0.0%         5         1           2         1         -50.0%         6         2           \$294,500         \$247,000         -16.1%         \$347,917         \$251,000           \$294,500         \$247,000         -16.1%         \$302,000         \$251,000           99.2%         98.8%         -0.4%         92.3%         98.9%           50         73         +46.0%         64         43           9         8         -11.1% |  |