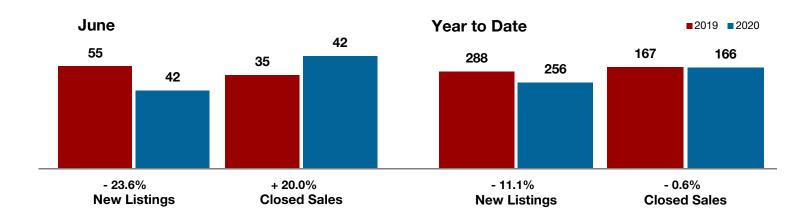

#### June 2020

Anderson County

**Bosque County** 

**Brown County** 

Callahan County

Clay County

Coleman County

Collin County