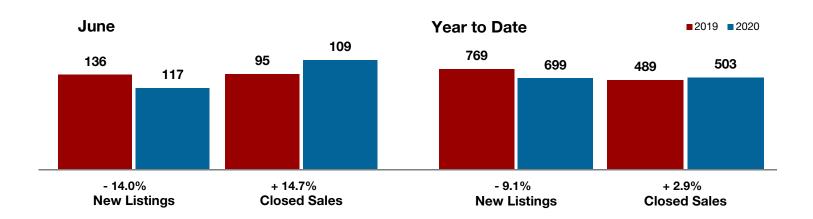

7.9% | 2019         2020         + / -         2019         2020           136         117         - 14.0%         769         699           97         111         + 14.4%         565         577           95         109         + 14.7%         489         503           \$262,375         \$297,727         + 13.5%         \$263,692         \$283,416           \$250,000         \$279,900         + 12.0%         \$245,000         \$253,750           96.2%         95.4%         - 0.8%         95.6%         94.7%           57         66         + 15.8%         64         75           329         270         - 17.9% |  |

<sup>\*</sup> Does not include prices from any previous listing contracts or seller concessions. | Activity for one month can sometimes look extreme due to small sample size.











A RESEARCH TOOL PROVIDED BY NORTH TEXAS REAL ESTATE INFORMATION SYSTEMS, INC.



- 8.5%

- 18.4%

+ 1.5%

Change in New Listings

June

Change in Closed Sales

Change in Median Sales Price

Year to Date

# **Wood County**

| ounc      |                                                                |                                                                                                                                                                                   | real to Date                                                                                                                                                                                                                                                                           |