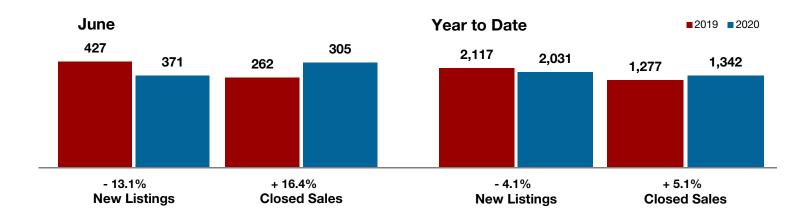

## **Callahan County**

|                                          | duile     |           |         | ical to bate |           |         |
|------------------------------------------|-----------|-----------|---------|--------------|-----------|---------|
|                                          | 2019      | 2020      | +/-     | 2019         | 2020      | +/-     |
| New Listings                             | 27        | 20        | - 25.9% | 95           | 106       | + 11.6% |
| Pending Sales                            | 12        | 14        | + 16.7% | 75           | 84        | + 12.0% |
| Closed Sales                             | 13        | 14        | + 7.7%  | 64           | 69        | + 7.8%  |
| Average Sales Price*                     | \$222,858 | \$177,921 | - 20.2% | \$167,289    | \$162,540 | - 2.8%  |
| Median Sales Price*                      | \$214,450 | \$172,750 | - 19.4% | \$135,000    | \$149,250 | + 10.6% |
| Percent of Original List Price Received* | 96.9%     | 97.0%     | + 0.1%  | 95.5%        | 94.8%     | - 0.7%  |
| Days on Market Until Sale                | 63        | 54        | - 14.3% | 75           | 55        | - 26.7% |
| Inventory of Homes for Sale              | 57        | 38        | - 33.3% |              |           |         |
| Months Supply of Inventory               | 4.6       | 2.9       | - 40.0% |              |           |         |
|                                          |           |           |         |              |           |         |

<sup>\*</sup> Does not include prices from any previous listing contracts or seller concessions. | Activity for one month can sometimes look extreme due to small sample size.

**- 75.0% - 50.0%** 

June

- 16.1%