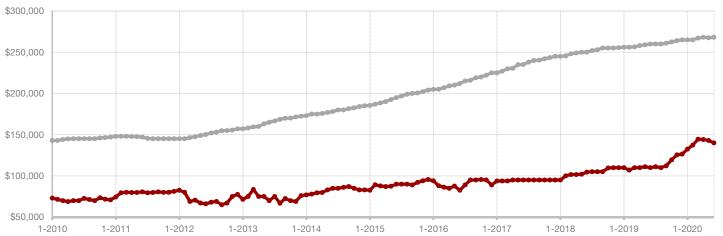

#### **Median Sales Price - Rolling 12-Month Calculation**

All MLS -

A RESEARCH TOOL PROVIDED BY NORTH TEXAS REAL ESTATE INFORMATION SYSTEMS, INC.

+ 7.1%

- 20.0%

+ 45.6%

Change in New Listings

June