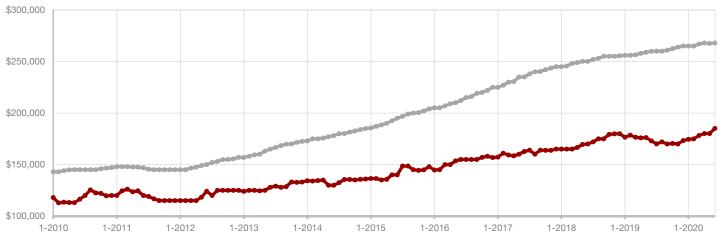

Comanche County

**Cooke County** 

**Dallas County** 

Delta County

Denton County

**Eastland County** 

Ellis County

Erath County