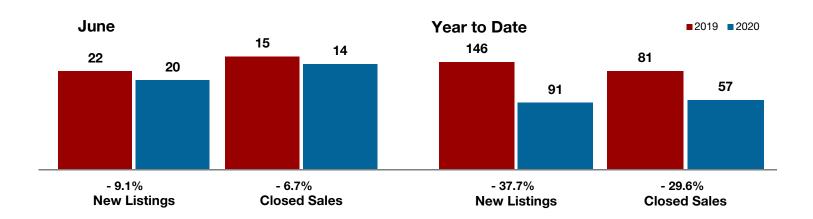

<sup>\*</sup> Does not include prices from any previous listing contracts or seller concessions. | Activity for one month can sometimes look extreme due to small sample size.

All MLS -

Coleman County -

- 11.7%

+ 6.3%

+ 1.6%

Change in **New Listings** 

Change in **Closed Sales** 

Change in **Median Sales Price** 