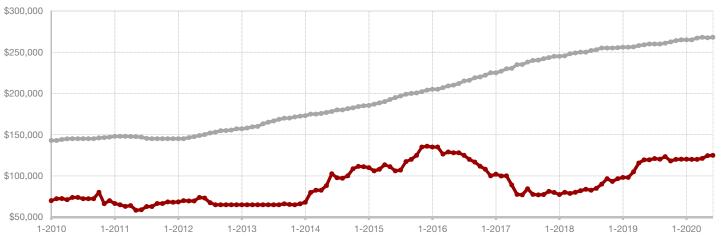

**Hood County** 

**Hopkins County** 

**Hunt County** 

Jack County

Johnson County

Jones County

Kaufman County

Lamar County