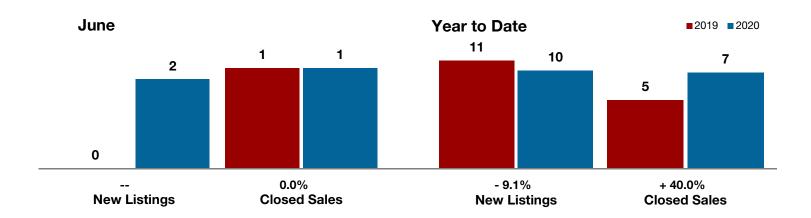

Fannin County

Franklin County

Freestone County

Grayson County

Hamilton County

Harrison County

**Henderson County** 

Hill County