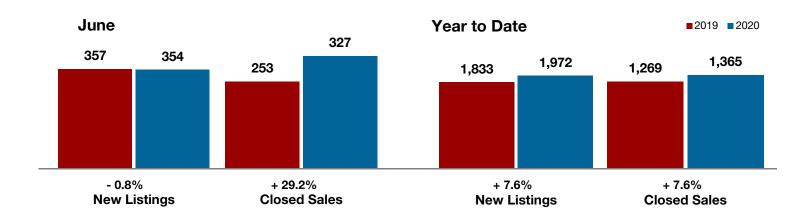

## **Collin County**

| June      |                                                                           |                                                                                                                                                                                                         | Year to Date                                                                                                                                                                                                                                                                                                 |                                                                                                                                                                                                                                                                                                                                                                                                                                                                                                                                           |                                                                                                                                                                                                                                                                                                                                                                                                                                                                                                                                                                                                                                                                |
|-----------|---------------------------------------------------------------------------|---------------------------------------------------------------------------------------------------------------------------------------------------------------------------------------------------------|--------------------------------------------------------------------------------------------------------------------------------------------------------------------------------------------------------------------------------------------------------------------------------------------------------------|-------------------------------------------------------------------------------------------------------------------------------------------------------------------------------------------------------------------------------------------------------------------------------------------------------------------------------------------------------------------------------------------------------------------------------------------------------------------------------------------------------------------------------------------|----------------------------------------------------------------------------------------------------------------------------------------------------------------------------------------------------------------------------------------------------------------------------------------------------------------------------------------------------------------------------------------------------------------------------------------------------------------------------------------------------------------------------------------------------------------------------------------------------------------------------------------------------------------|
| 2019      | 2020                                                                      | +/-                                                                                                                                                                                                     | 2019                                                                                                                                                                                                                                                                                                         | 2020                                                                                                                                                                                                                                                                                                                                                                                                                                                                                                                                      | +/-                                                                                                                                                                                                                                                                                                                                                                                                                                                                                                                                                                                                                                                            |
| 2,415     | 2,132                                                                     | - 11.7%                                                                                                                                                                                                 | 13,025                                                                                                                                                                                                                                                                                                       | 11,275                                                                                                                                                                                                                                                                                                                                                                                                                                                                                                                                    | - 13.4%                                                                                                                                                                                                                                                                                                                                                                                                                                                                                                                                                                                                                                                        |
| 1,614     | 1,813                                                                     | + 12.3%                                                                                                                                                                                                 | 9,135                                                                                                                                                                                                                                                                                                        | 9,046                                                                                                                                                                                                                                                                                                                                                                                                                                                                                                                                     | - 1.0%                                                                                                                                                                                                                                                                                                                                                                                                                                                                                                                                                                                                                                                         |
| 1,714     | 1,822                                                                     | + 6.3%                                                                                                                                                                                                  | 8,235                                                                                                                                                                                                                                                                                                        | 7,844                                                                                                                                                                                                                                                                                                                                                                                                                                                                                                                                     | - 4.7%                                                                                                                                                                                                                                                                                                                                                                                                                                                                                                                                                                                                                                                         |
| \$399,480 | \$397,832                                                                 | - 0.4%                                                                                                                                                                                                  | \$380,373                                                                                                                                                                                                                                                                                                    | \$385,829                                                                                                                                                                                                                                                                                                                                                                                                                                                                                                                                 | + 1.4%                                                                                                                                                                                                                                                                                                                                                                                                                                                                                                                                                                                                                                                         |
| \$354,495 | \$360,000                                                                 | + 1.6%                                                                                                                                                                                                  | \$339,990                                                                                                                                                                                                                                                                                                    | \$346,524                                                                                                                                                                                                                                                                                                                                                                                                                                                                                                                                 | + 1.9%                                                                                                                                                                                                                                                                                                                                                                                                                                                                                                                                                                                                                                                         |
| 96.5%     | 97.1%                                                                     | + 0.6%                                                                                                                                                                                                  | 95.9%                                                                                                                                                                                                                                                                                                        | 96.6%                                                                                                                                                                                                                                                                                                                                                                                                                                                                                                                                     | + 0.7%                                                                                                                                                                                                                                                                                                                                                                                                                                                                                                                                                                                                                                                         |
| 51        | 47                                                                        | - 7.8%                                                                                                                                                                                                  | 61                                                                                                                                                                                                                                                                                                           | 56                                                                                                                                                                                                                                                                                                                                                                                                                                                                                                                                        | - 8.2%                                                                                                                                                                                                                                                                                                                                                                                                                                                                                                                                                                                                                                                         |
| 5,452     | 3,332                                                                     | - 38.9%                                                                                                                                                                                                 |                                                                                                                                                                                                                                                                                                              |                                                                                                                                                                                                                                                                                                                                                                                                                                                                                                                                           |                                                                                                                                                                                                                                                                                                                                                                                                                                                                                                                                                                                                                                                                |
| 4.0       | 2.4                                                                       | - 50.0%                                                                                                                                                                                                 |                                                                                                                                                                                                                                                                                                              |                                                                                                                                                                                                                                                                                                                                                                                                                                                                                                                                           |                                                                                                                                                                                                                                                                                                                                                                                                                                                                                                                                                                                                                                                                |
|           | 2,415<br>1,614<br>1,714<br>\$399,480<br>\$354,495<br>96.5%<br>51<br>5,452 | 2019     2020       2,415     2,132       1,614     1,813       1,714     1,822       \$399,480     \$397,832       \$354,495     \$360,000       96.5%     97.1%       51     47       5,452     3,332 | 2019     2020     + / -       2,415     2,132     - 11.7%       1,614     1,813     + 12.3%       1,714     1,822     + 6.3%       \$399,480     \$397,832     - 0.4%       \$354,495     \$360,000     + 1.6%       96.5%     97.1%     + 0.6%       51     47     - 7.8%       5,452     3,332     - 38.9% | 2019         2020         + / -         2019           2,415         2,132         - 11.7%         13,025           1,614         1,813         + 12.3%         9,135           1,714         1,822         + 6.3%         8,235           \$399,480         \$397,832         - 0.4%         \$380,373           \$354,495         \$360,000         + 1.6%         \$339,990           96.5%         97.1%         + 0.6%         95.9%           51         47         - 7.8%         61           5,452         3,332         - 38.9% | 2019         2020         + / -         2019         2020           2,415         2,132         - 11.7%         13,025         11,275           1,614         1,813         + 12.3%         9,135         9,046           1,714         1,822         + 6.3%         8,235         7,844           \$399,480         \$397,832         - 0.4%         \$380,373         \$385,829           \$354,495         \$360,000         + 1.6%         \$339,990         \$346,524           96.5%         97.1%         + 0.6%         95.9%         96.6%           51         47         - 7.8%         61         56           5,452         3,332         - 38.9% |