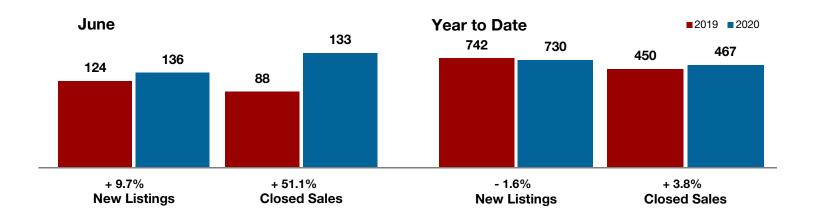

#### June 2020

Anderson County

**Bosque County** 

**Brown County** 

Callahan County

Clay County

Coleman County

Collin County