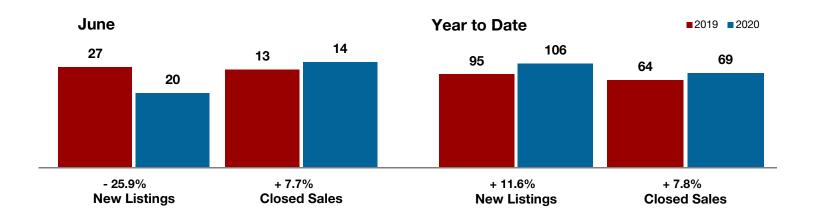

## **Callahan County**

|                                          | duile     |           |         | ical to bate |           |         |
|------------------------------------------|-----------|-----------|---------|--------------|-----------|---------|
|                                          | 2019      | 2020      | +/-     | 2019         | 2020      | +/-     |
| New Listings                             | 27        | 20        | - 25.9% | 95           | 106       | + 11.6% |
| Pending Sales                            | 12        | 14        | + 16.7% | 75           | 84        | + 12.0% |
| Closed Sales                             | 13        | 14        | + 7.7%  | 64           | 69        | + 7.8%  |
| Average Sales Price*                     | \$222,858 | \$177,921 | - 20.2% | \$167,289    | \$162,540 | - 2.8%  |
| Median Sales Price*                      | \$214,450 | \$172,750 | - 19.4% | \$135,000    | \$149,250 | + 10.6% |
| Percent of Original List Price Received* | 96.9%     | 97.0%     | + 0.1%  | 95.5%        | 94.8%     | - 0.7%  |
| Days on Market Until Sale                | 63        | 54        | - 14.3% | 75           | 55        | - 26.7% |
| Inventory of Homes for Sale              | 57        | 38        | - 33.3% |              |           |         |
| Months Supply of Inventory               | 4.6       | 2.9       | - 40.0% |              |           |         |
|                                          |           |           |         |              |           |         |