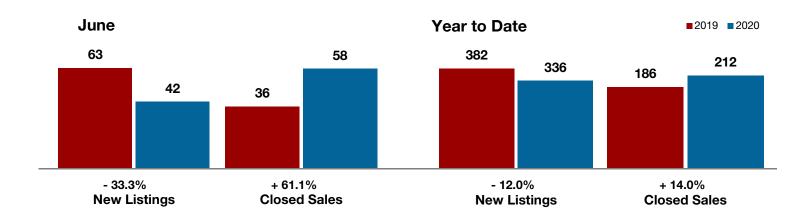

- 30.4% - 23.5%

- 9.9%

**Brown County** 

| Change in    | Change in    | Change in          |
|--------------|--------------|--------------------|
| New Listings | Closed Sales | Median Sales Price |

|                                          | June      |           |         | Year to Date |           |         |
|------------------------------------------|-----------|-----------|---------|--------------|-----------|---------|
|                                          | 2019      | 2020      | +/-     | 2019         | 2020      | +/-     |
| New Listings                             | 69        | 48        | - 30.4% | 343          | 297       | - 13.4% |
| Pending Sales                            | 47        | 39        | - 17.0% | 254          | 242       | - 4.7%  |
| Closed Sales                             | 51        | 39        | - 23.5% | 228          | 216       | - 5.3%  |
| Average Sales Price*                     | \$199,599 | \$184,531 | - 7.5%  | \$175,152    | \$166,906 | - 4.7%  |
| Median Sales Price*                      | \$149,900 | \$135,000 | - 9.9%  | \$135,500    | \$137,250 | + 1.3%  |
| Percent of Original List Price Received* | 93.4%     | 91.7%     | - 1.8%  | 92.4%        | 93.2%     | + 0.9%  |
| Days on Market Until Sale                | 108       | 84        | - 22.2% | 96           | 85        | - 11.5% |
| Inventory of Homes for Sale              | 238       | 155       | - 34.9% |              |           |         |
| Months Supply of Inventory               | 6.1       | 3.9       | - 33.3% |              |           |         |

<sup>\*</sup> Does not include prices from any previous listing contracts or seller concessions. | Activity for one month can sometimes look extreme due to small sample size.

- 25.9%

+ 7.7%

- 19.4%

Change in **New Listings** 