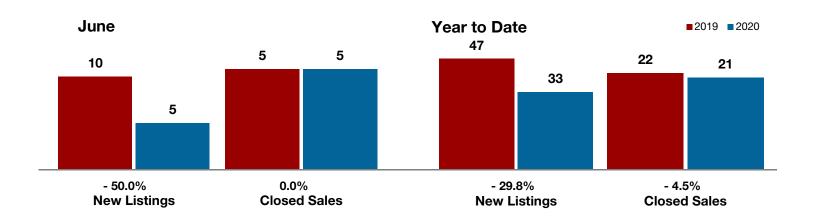

<sup>\*</sup> Does not include prices from any previous listing contracts or seller concessions. | Activity for one month can sometimes look extreme due to small sample size.

**- 75.0% - 50.0%** 

June

- 16.1%

Year to Date

**Clay County** 

| Change in    | Change in    | Change in          |
|--------------|--------------|--------------------|
| New Listings | Closed Sales | Median Sales Price |

| duite     |                                                           |                                                                                                                                            | real to Date                                                                                                                                                                                                                                                                  |                                                                                                                                                                                                                                                                                                                                                                                                                                                                                         |                                                                                                                                                                                                                                                                                                                                                                                                                                                                                                                                                                                                 |  |
|-----------|-----------------------------------------------------------|--------------------------------------------------------------------------------------------------------------------------------------------|-------------------------------------------------------------------------------------------------------------------------------------------------------------------------------------------------------------------------------------------------------------------------------|-----------------------------------------------------------------------------------------------------------------------------------------------------------------------------------------------------------------------------------------------------------------------------------------------------------------------------------------------------------------------------------------------------------------------------------------------------------------------------------------|-------------------------------------------------------------------------------------------------------------------------------------------------------------------------------------------------------------------------------------------------------------------------------------------------------------------------------------------------------------------------------------------------------------------------------------------------------------------------------------------------------------------------------------------------------------------------------------------------|--|
| 2019      | 2020                                                      | +/-                                                                                                                                        | 2019                                                                                                                                                                                                                                                                          | 2020                                                                                                                                                                                                                                                                                                                                                                                                                                                                                    | +/-                                                                                                                                                                                                                                                                                                                                                                                                                                                                                                                                                                                             |  |
| 4         | 1                                                         | - 75.0%                                                                                                                                    | 13                                                                                                                                                                                                                                                                            | 6                                                                                                                                                                                                                                                                                                                                                                                                                                                                                       | - 53.8%                                                                                                                                                                                                                                                                                                                                                                                                                                                                                                                                                                                         |  |
| 0         | 0                                                         | 0.0%                                                                                                                                       | 5                                                                                                                                                                                                                                                                             | 1                                                                                                                                                                                                                                                                                                                                                                                                                                                                                       | - 80.0%                                                                                                                                                                                                                                                                                                                                                                                                                                                                                                                                                                                         |  |
| 2         | 1                                                         | - 50.0%                                                                                                                                    | 6                                                                                                                                                                                                                                                                             | 2                                                                                                                                                                                                                                                                                                                                                                                                                                                                                       | - 66.7%                                                                                                                                                                                                                                                                                                                                                                                                                                                                                                                                                                                         |  |
| \$294,500 | \$247,000                                                 | - 16.1%                                                                                                                                    | \$347,917                                                                                                                                                                                                                                                                     | \$251,000                                                                                                                                                                                                                                                                                                                                                                                                                                                                               | - 27.9%                                                                                                                                                                                                                                                                                                                                                                                                                                                                                                                                                                                         |  |
| \$294,500 | \$247,000                                                 | - 16.1%                                                                                                                                    | \$302,000                                                                                                                                                                                                                                                                     | \$251,000                                                                                                                                                                                                                                                                                                                                                                                                                                                                               | - 16.9%                                                                                                                                                                                                                                                                                                                                                                                                                                                                                                                                                                                         |  |
| 99.2%     | 98.8%                                                     | - 0.4%                                                                                                                                     | 92.3%                                                                                                                                                                                                                                                                         | 98.9%                                                                                                                                                                                                                                                                                                                                                                                                                                                                                   | + 7.2%                                                                                                                                                                                                                                                                                                                                                                                                                                                                                                                                                                                          |  |
| 50        | 73                                                        | + 46.0%                                                                                                                                    | 64                                                                                                                                                                                                                                                                            | 43                                                                                                                                                                                                                                                                                                                                                                                                                                                                                      | - 32.8%                                                                                                                                                                                                                                                                                                                                                                                                                                                                                                                                                                                         |  |
| 9         | 8                                                         | - 11.1%                                                                                                                                    |                                                                                                                                                                                                                                                                               |                                                                                                                                                                                                                                                                                                                                                                                                                                                                                         |                                                                                                                                                                                                                                                                                                                                                                                                                                                                                                                                                                                                 |  |
| 7.5       | 4.8                                                       | - 37.5%                                                                                                                                    |                                                                                                                                                                                                                                                                               |                                                                                                                                                                                                                                                                                                                                                                                                                                                                                         |                                                                                                                                                                                                                                                                                                                                                                                                                                                                                                                                                                                                 |  |
|           | 4<br>0<br>2<br>\$294,500<br>\$294,500<br>99.2%<br>50<br>9 | 2019     2020       4     1       0     0       2     1       \$294,500     \$247,000       \$9.2%     98.8%       50     73       9     8 | 2019     2020     + / -       4     1     - 75.0%       0     0     0.0%       2     1     - 50.0%       \$294,500     \$247,000     - 16.1%       \$294,500     \$247,000     - 16.1%       99.2%     98.8%     - 0.4%       50     73     + 46.0%       9     8     - 11.1% | 2019         2020         + / -         2019           4         1         -75.0%         13           0         0         0.0%         5           2         1         -50.0%         6           \$294,500         \$247,000         -16.1%         \$347,917           \$294,500         \$247,000         -16.1%         \$302,000           99.2%         98.8%         -0.4%         92.3%           50         73         +46.0%         64           9         8         -11.1% | 2019         2020         + / -         2019         2020           4         1         -75.0%         13         6           0         0         0.0%         5         1           2         1         -50.0%         6         2           \$294,500         \$247,000         -16.1%         \$347,917         \$251,000           \$294,500         \$247,000         -16.1%         \$302,000         \$251,000           99.2%         98.8%         -0.4%         92.3%         98.9%           50         73         +46.0%         64         43           9         8         -11.1% |  |

<sup>\*</sup> Does not include prices from any previous listing contracts or seller concessions. | Activity for one month can sometimes look extreme due to small sample size.

All MLS -

Clay County -

+ 10.0% + 22.2%