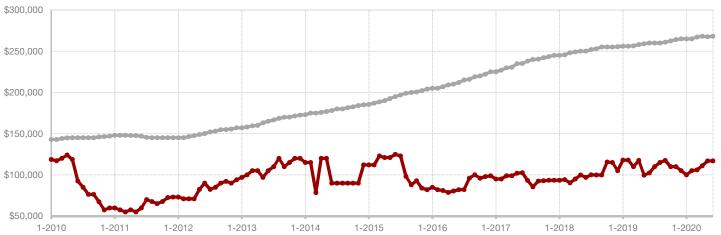

Fannin County

Franklin County

Freestone County

Grayson County

Hamilton County

Harrison County

**Henderson County** 

Hill County