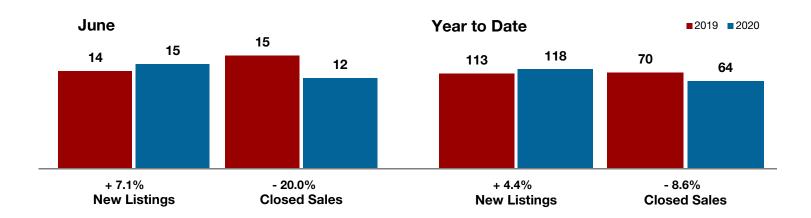

### **Bosque County**

| 2019<br>14<br>17 | 2020<br>15<br>13                | + / -<br>+ 7.1%<br>- 23.5%                                                                                      | <b>2019</b><br>113 | 2020<br>118 | <b>+ / -</b><br>+ 4.4% |
|------------------|---------------------------------|-----------------------------------------------------------------------------------------------------------------|--------------------|-------------|------------------------|
| 17               |                                 |                                                                                                                 | 113                | 118         | + 4.4%                 |
|                  | 13                              | - 23 5%                                                                                                         |                    |             |                        |
| 4-               |                                 | 20.570                                                                                                          | 83                 | 76          | - 8.4%                 |
| 15               | 12                              | - 20.0%                                                                                                         | 70                 | 64          | - 8.6%                 |
| \$150,027        | \$455,063                       | + 203.3%                                                                                                        | \$173,016          | \$260,270   | + 50.4%                |
| \$137,000        | \$199,500                       | + 45.6%                                                                                                         | \$127,500          | \$149,250   | + 17.1%                |
| 92.4%            | 95.5%                           | + 3.4%                                                                                                          | 89.4%              | 90.3%       | + 1.0%                 |
| 84               | 87                              | + 3.6%                                                                                                          | 97                 | 95          | - 2.1%                 |
| 107              | 78                              | - 27.1%                                                                                                         |                    |             |                        |
| 8.8              | 6.0                             | - 33.3%                                                                                                         |                    |             |                        |
|                  | \$137,000<br>92.4%<br>84<br>107 | \$150,027 <b>\$455,063</b><br>\$137,000 <b>\$199,500</b><br>92.4% <b>95.5%</b><br>84 <b>87</b><br>107 <b>78</b> | \$150,027          | \$150,027   | \$150,027              |

<sup>\*</sup> Does not include prices from any previous listing contracts or seller concessions. | Activity for one month can sometimes look extreme due to small sample size.

All MLS -

**Bosque County -**