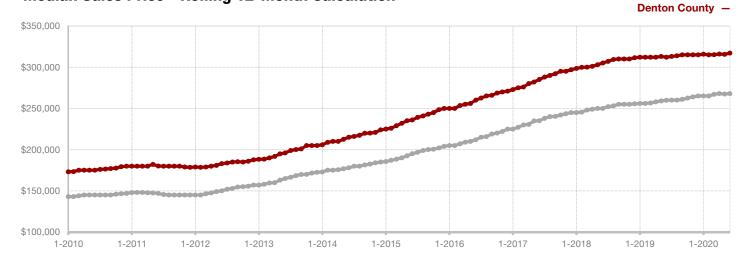

#### **Median Sales Price - Rolling 12-Month Calculation**

All MLS -

A RESEARCH TOOL PROVIDED BY NORTH TEXAS REAL ESTATE INFORMATION SYSTEMS, INC.

+ 7.1%

- 20.0%

+ 45.6%

Change in New Listings

June