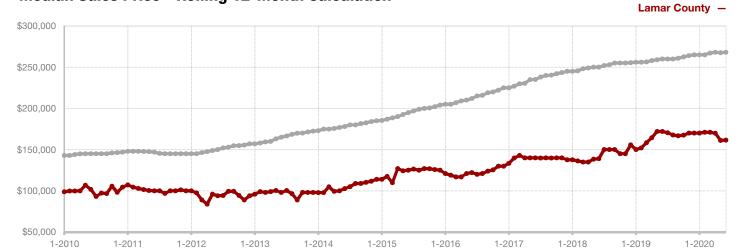

#### **Median Sales Price - Rolling 12-Month Calculation**

All MLS -

A RESEARCH TOOL PROVIDED BY NORTH TEXAS REAL ESTATE INFORMATION SYSTEMS, INC.

+ 7.1%

- 20.0%

+ 45.6%

Change in New Listings

June