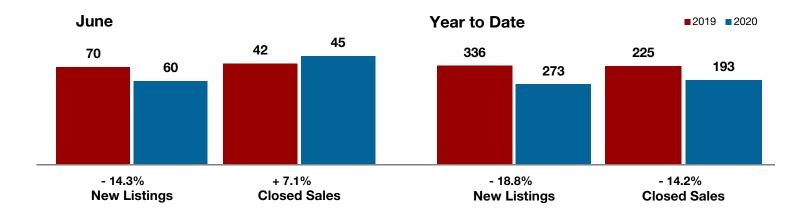

Limestone County

Montague County

Navarro County

**Nolan County** 

Palo Pinto County

**Parker County** 

Rains County

Rockwall County