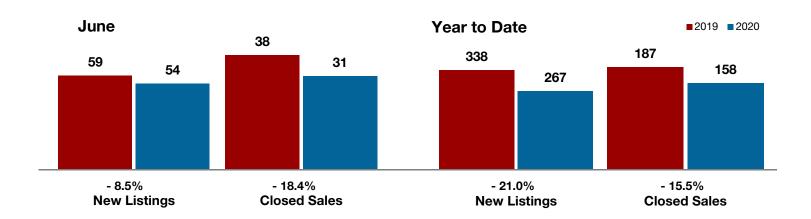

- 23.1% | 2019         2020         + / -         2019         2020           59         54         - 8.5%         338         267           25         36         + 44.0%         200         187           38         31         - 18.4%         187         158           \$216,193         \$235,973         + 9.1%         \$212,907         \$233,326           \$187,000         \$189,750         + 1.5%         \$175,000         \$189,900           94.6%         92.8%         - 1.9%         92.3%         92.0%           84         92         + 9.5%         89         89           212         163         - 23.1% |  |

<sup>\*</sup> Does not include prices from any previous listing contracts or seller concessions. | Activity for one month can sometimes look extreme due to small sample size.







A RESEARCH TOOL PROVIDED BY NORTH TEXAS REAL ESTATE INFORMATION SYSTEMS, INC.



- 34.8%

June

+ 15.4%

+65.7%

Change in New Listings

Change in Closed Sales Change in Median Sales Price

Year to Date

# **Young County**

|           | duite                                                        |                                                                                                                                                                                |