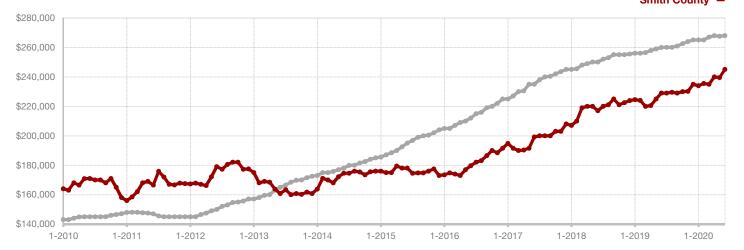

**Shackelford County** 

**Smith County** 

Somervell County

**Stephens County** 

Stonewall County

**Tarrant County** 

**Taylor County** 

**Upshur County** 