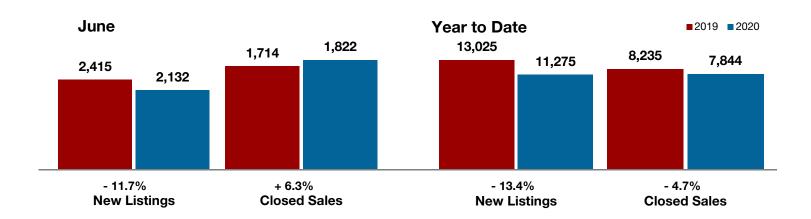

+ 6.3%

+ 1.6%

Change in **New Listings** 

Change in **Closed Sales** 

Change in **Median Sales Price** 

## **Collin County**

| June      |                                                                           |                                                                                                                                                                                                         | Year to Date                                                                                                                                                                                                                                                                                                 |                                                                                                                                                                                                                                                                                                                                                                                                                                                                                                                                           |                                                                                                                                                                                                                                                                                                                                                                                                                                                                                                                                                                                                                                                                |
|-----------|---------------------------------------------------------------------------|---------------------------------------------------------------------------------------------------------------------------------------------------------------------------------------------------------|--------------------------------------------------------------------------------------------------------------------------------------------------------------------------------------------------------------------------------------------------------------------------------------------------------------|-------------------------------------------------------------------------------------------------------------------------------------------------------------------------------------------------------------------------------------------------------------------------------------------------------------------------------------------------------------------------------------------------------------------------------------------------------------------------------------------------------------------------------------------|----------------------------------------------------------------------------------------------------------------------------------------------------------------------------------------------------------------------------------------------------------------------------------------------------------------------------------------------------------------------------------------------------------------------------------------------------------------------------------------------------------------------------------------------------------------------------------------------------------------------------------------------------------------|
| 2019      | 2020                                                                      | +/-                                                                                                                                                                                                     | 2019                                                                                                                                                                                                                                                                                                         | 2020                                                                                                                                                                                                                                                                                                                                                                                                                                                                                                                                      | +/-                                                                                                                                                                                                                                                                                                                                                                                                                                                                                                                                                                                                                                                            |
| 2,415     | 2,132                                                                     | - 11.7%                                                                                                                                                                                                 | 13,025                                                                                                                                                                                                                                                                                                       | 11,275                                                                                                                                                                                                                                                                                                                                                                                                                                                                                                                                    | - 13.4%                                                                                                                                                                                                                                                                                                                                                                                                                                                                                                                                                                                                                                                        |
| 1,614     | 1,813                                                                     | + 12.3%                                                                                                                                                                                                 | 9,135                                                                                                                                                                                                                                                                                                        | 9,046                                                                                                                                                                                                                                                                                                                                                                                                                                                                                                                                     | - 1.0%                                                                                                                                                                                                                                                                                                                                                                                                                                                                                                                                                                                                                                                         |
| 1,714     | 1,822                                                                     | + 6.3%                                                                                                                                                                                                  | 8,235                                                                                                                                                                                                                                                                                                        | 7,844                                                                                                                                                                                                                                                                                                                                                                                                                                                                                                                                     | - 4.7%                                                                                                                                                                                                                                                                                                                                                                                                                                                                                                                                                                                                                                                         |
| \$399,480 | \$397,832                                                                 | - 0.4%                                                                                                                                                                                                  | \$380,373                                                                                                                                                                                                                                                                                                    | \$385,829                                                                                                                                                                                                                                                                                                                                                                                                                                                                                                                                 | + 1.4%                                                                                                                                                                                                                                                                                                                                                                                                                                                                                                                                                                                                                                                         |
| \$354,495 | \$360,000                                                                 | + 1.6%                                                                                                                                                                                                  | \$339,990                                                                                                                                                                                                                                                                                                    | \$346,524                                                                                                                                                                                                                                                                                                                                                                                                                                                                                                                                 | + 1.9%                                                                                                                                                                                                                                                                                                                                                                                                                                                                                                                                                                                                                                                         |
| 96.5%     | 97.1%                                                                     | + 0.6%                                                                                                                                                                                                  | 95.9%                                                                                                                                                                                                                                                                                                        | 96.6%                                                                                                                                                                                                                                                                                                                                                                                                                                                                                                                                     | + 0.7%                                                                                                                                                                                                                                                                                                                                                                                                                                                                                                                                                                                                                                                         |
| 51        | 47                                                                        | - 7.8%                                                                                                                                                                                                  | 61                                                                                                                                                                                                                                                                                                           | 56                                                                                                                                                                                                                                                                                                                                                                                                                                                                                                                                        | - 8.2%                                                                                                                                                                                                                                                                                                                                                                                                                                                                                                                                                                                                                                                         |
| 5,452     | 3,332                                                                     | - 38.9%                                                                                                                                                                                                 |                                                                                                                                                                                                                                                                                                              |                                                                                                                                                                                                                                                                                                                                                                                                                                                                                                                                           |                                                                                                                                                                                                                                                                                                                                                                                                                                                                                                                                                                                                                                                                |
| 4.0       | 2.4                                                                       | - 50.0%                                                                                                                                                                                                 |                                                                                                                                                                                                                                                                                                              |                                                                                                                                                                                                                                                                                                                                                                                                                                                                                                                                           |                                                                                                                                                                                                                                                                                                                                                                                                                                                                                                                                                                                                                                                                |
|           | 2,415<br>1,614<br>1,714<br>\$399,480<br>\$354,495<br>96.5%<br>51<br>5,452 | 2019     2020       2,415     2,132       1,614     1,813       1,714     1,822       \$399,480     \$397,832       \$354,495     \$360,000       96.5%     97.1%       51     47       5,452     3,332 | 2019     2020     + / -       2,415     2,132     - 11.7%       1,614     1,813     + 12.3%       1,714     1,822     + 6.3%       \$399,480     \$397,832     - 0.4%       \$354,495     \$360,000     + 1.6%       96.5%     97.1%     + 0.6%       51     47     - 7.8%       5,452     3,332     - 38.9% | 2019         2020         + / -         2019           2,415         2,132         - 11.7%         13,025           1,614         1,813         + 12.3%         9,135           1,714         1,822         + 6.3%         8,235           \$399,480         \$397,832         - 0.4%         \$380,373           \$354,495         \$360,000         + 1.6%         \$339,990           96.5%         97.1%         + 0.6%         95.9%           51         47         - 7.8%         61           5,452         3,332         - 38.9% | 2019         2020         + / -         2019         2020           2,415         2,132         - 11.7%         13,025         11,275           1,614         1,813         + 12.3%         9,135         9,046           1,714         1,822         + 6.3%         8,235         7,844           \$399,480         \$397,832         - 0.4%         \$380,373         \$385,829           \$354,495         \$360,000         + 1.6%         \$339,990         \$346,524           96.5%         97.1%         + 0.6%         95.9%         96.6%           51         47         - 7.8%         61         56           5,452         3,332         - 38.9% |