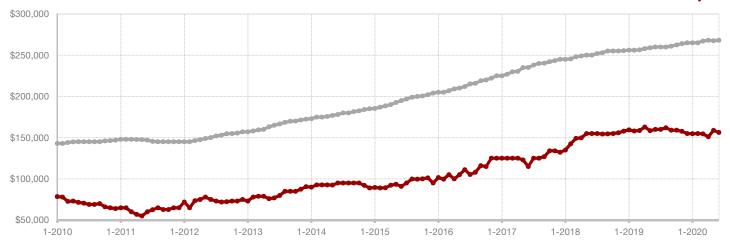

+ 6.3%

+ 1.6%

Change in **New Listings** 

Change in **Closed Sales** 

Change in **Median Sales Price** 

## **Collin County**

| June      |                                                                           |                                                                                                                                                                                                         | Year to Date                                                                                                                                                                                                                                                                                                 |                                                                                                                                                                                                                                                                                                                                                                                                                                                                                                                                           |                                                                                                                                                                                                                                                                                                                                                                                                                                                                                                                                                                                                                                                                |
|-----------|---------------------------------------------------------------------------|---------------------------------------------------------------------------------------------------------------------------------------------------------------------------------------------------------|--------------------------------------------------------------------------------------------------------------------------------------------------------------------------------------------------------------------------------------------------------------------------------------------------------------|-------------------------------------------------------------------------------------------------------------------------------------------------------------------------------------------------------------------------------------------------------------------------------------------------------------------------------------------------------------------------------------------------------------------------------------------------------------------------------------------------------------------------------------------|----------------------------------------------------------------------------------------------------------------------------------------------------------------------------------------------------------------------------------------------------------------------------------------------------------------------------------------------------------------------------------------------------------------------------------------------------------------------------------------------------------------------------------------------------------------------------------------------------------------------------------------------------------------|
| 2019      | 2020                                                                      | +/-                                                                                                                                                                                                     | 2019                                                                                                                                                                                                                                                                                                         | 2020                                                                                                                                                                                                                                                                                                                                                                                                                                                                                                                                      | +/-                                                                                                                                                                                                                                                                                                                                                                                                                                                                                                                                                                                                                                                            |
| 2,415     | 2,132                                                                     | - 11.7%                                                                                                                                                                                                 | 13,025                                                                                                                                                                                                                                                                                                       | 11,275                                                                                                                                                                                                                                                                                                                                                                                                                                                                                                                                    | - 13.4%                                                                                                                                                                                                                                                                                                                                                                                                                                                                                                                                                                                                                                                        |
| 1,614     | 1,813                                                                     | + 12.3%                                                                                                                                                                                                 | 9,135                                                                                                                                                                                                                                                                                                        | 9,046                                                                                                                                                                                                                                                                                                                                                                                                                                                                                                                                     | - 1.0%                                                                                                                                                                                                                                                                                                                                                                                                                                                                                                                                                                                                                                                         |
| 1,714     | 1,822                                                                     | + 6.3%                                                                                                                                                                                                  | 8,235                                                                                                                                                                                                                                                                                                        | 7,844                                                                                                                                                                                                                                                                                                                                                                                                                                                                                                                                     | - 4.7%                                                                                                                                                                                                                                                                                                                                                                                                                                                                                                                                                                                                                                                         |
| \$399,480 | \$397,832                                                                 | - 0.4%                                                                                                                                                                                                  | \$380,373                                                                                                                                                                                                                                                                                                    | \$385,829                                                                                                                                                                                                                                                                                                                                                                                                                                                                                                                                 | + 1.4%                                                                                                                                                                                                                                                                                                                                                                                                                                                                                                                                                                                                                                                         |
| \$354,495 | \$360,000                                                                 | + 1.6%                                                                                                                                                                                                  | \$339,990                                                                                                                                                                                                                                                                                                    | \$346,524                                                                                                                                                                                                                                                                                                                                                                                                                                                                                                                                 | + 1.9%                                                                                                                                                                                                                                                                                                                                                                                                                                                                                                                                                                                                                                                         |
| 96.5%     | 97.1%                                                                     | + 0.6%                                                                                                                                                                                                  | 95.9%                                                                                                                                                                                                                                                                                                        | 96.6%                                                                                                                                                                                                                                                                                                                                                                                                                                                                                                                                     | + 0.7%                                                                                                                                                                                                                                                                                                                                                                                                                                                                                                                                                                                                                                                         |
| 51        | 47                                                                        | - 7.8%                                                                                                                                                                                                  | 61                                                                                                                                                                                                                                                                                                           | 56                                                                                                                                                                                                                                                                                                                                                                                                                                                                                                                                        | - 8.2%                                                                                                                                                                                                                                                                                                                                                                                                                                                                                                                                                                                                                                                         |
| 5,452     | 3,332                                                                     | - 38.9%                                                                                                                                                                                                 |                                                                                                                                                                                                                                                                                                              |                                                                                                                                                                                                                                                                                                                                                                                                                                                                                                                                           |                                                                                                                                                                                                                                                                                                                                                                                                                                                                                                                                                                                                                                                                |
| 4.0       | 2.4                                                                       | - 50.0%                                                                                                                                                                                                 |                                                                                                                                                                                                                                                                                                              |                                                                                                                                                                                                                                                                                                                                                                                                                                                                                                                                           |                                                                                                                                                                                                                                                                                                                                                                                                                                                                                                                                                                                                                                                                |
|           | 2,415<br>1,614<br>1,714<br>\$399,480<br>\$354,495<br>96.5%<br>51<br>5,452 | 2019     2020       2,415     2,132       1,614     1,813       1,714     1,822       \$399,480     \$397,832       \$354,495     \$360,000       96.5%     97.1%       51     47       5,452     3,332 | 2019     2020     + / -       2,415     2,132     - 11.7%       1,614     1,813     + 12.3%       1,714     1,822     + 6.3%       \$399,480     \$397,832     - 0.4%       \$354,495     \$360,000     + 1.6%       96.5%     97.1%     + 0.6%       51     47     - 7.8%       5,452     3,332     - 38.9% | 2019         2020         + / -         2019           2,415         2,132         - 11.7%         13,025           1,614         1,813         + 12.3%         9,135           1,714         1,822         + 6.3%         8,235           \$399,480         \$397,832         - 0.4%         \$380,373           \$354,495         \$360,000         + 1.6%         \$339,990           96.5%         97.1%         + 0.6%         95.9%           51         47         - 7.8%         61           5,452         3,332         - 38.9% | 2019         2020         + / -         2019         2020           2,415         2,132         - 11.7%         13,025         11,275           1,614         1,813         + 12.3%         9,135         9,046           1,714         1,822         + 6.3%         8,235         7,844           \$399,480         \$397,832         - 0.4%         \$380,373         \$385,829           \$354,495         \$360,000         + 1.6%         \$339,990         \$346,524           96.5%         97.1%         + 0.6%         95.9%         96.6%           51         47         - 7.8%         61         56           5,452         3,332         - 38.9% |