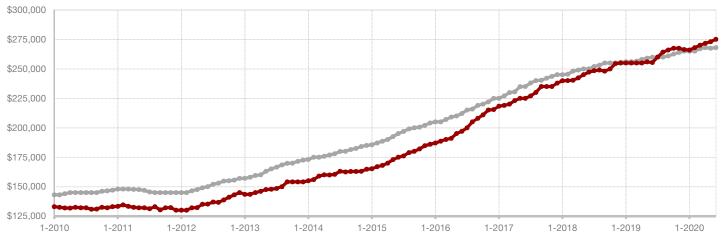

Comanche County

**Cooke County** 

**Dallas County** 

Delta County

Denton County

**Eastland County** 

Ellis County

Erath County

#### **Median Sales Price - Rolling 12-Month Calculation**

All MLS -

A RESEARCH TOOL PROVIDED BY NORTH TEXAS REAL ESTATE INFORMATION SYSTEMS, INC.

+ 7.1%

- 20.0%

+ 45.6%

Change in New Listings

June