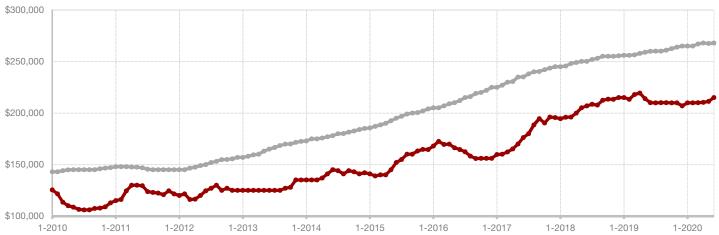

#### **Median Sales Price - Rolling 12-Month Calculation**

All MLS -

A RESEARCH TOOL PROVIDED BY NORTH TEXAS REAL ESTATE INFORMATION SYSTEMS, INC.

+ 7.1%

- 20.0%

+ 45.6%

Change in New Listings

June