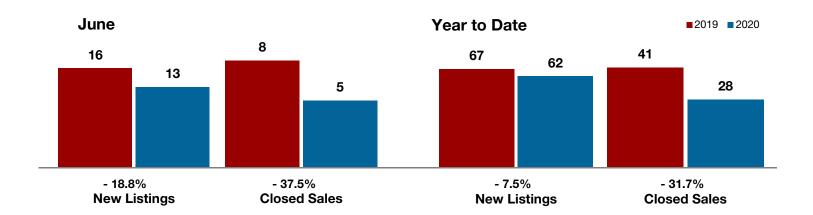

<sup>\*</sup> Does not include prices from any previous listing contracts or seller concessions. | Activity for one month can sometimes look extreme due to small sample size.

**- 75.0% - 50.0%** 

June

- 16.1%

Year to Date

**Clay County** 

| Change in    | Change in    | Change in          |
|--------------|--------------|--------------------|
| New Listings | Closed Sales | Median Sales Price |

| duite     |                                                           |                                                                                                                                            | real to Date                                                                                                                                                                                                                                                                  |                                                                                                                                                                                                                                                                                                                                                                                                                                                                                         |                                                                                                                                                                                                                                                                                                                                                                                                                                                                                                                                                                                                 |  |
|-----------|-----------------------------------------------------------|--------------------------------------------------------------------------------------------------------------------------------------------|-------------------------------------------------------------------------------------------------------------------------------------------------------------------------------------------------------------------------------------------------------------------------------|-----------------------------------------------------------------------------------------------------------------------------------------------------------------------------------------------------------------------------------------------------------------------------------------------------------------------------------------------------------------------------------------------------------------------------------------------------------------------------------------|-------------------------------------------------------------------------------------------------------------------------------------------------------------------------------------------------------------------------------------------------------------------------------------------------------------------------------------------------------------------------------------------------------------------------------------------------------------------------------------------------------------------------------------------------------------------------------------------------|--|
| 2019      | 2020                                                      | +/-                                                                                                                                        | 2019                                                                                                                                                                                                                                                                          | 2020                                                                                                                                                                                                                                                                                                                                                                                                                                                                                    | +/-                                                                                                                                                                                                                                                                                                                                                                                                                                                                                                                                                                                             |  |
| 4         | 1                                                         | - 75.0%                                                                                                                                    | 13                                                                                                                                                                                                                                                                            | 6                                                                                                                                                                                                                                                                                                                                                                                                                                                                                       | - 53.8%                                                                                                                                                                                                                                                                                                                                                                                                                                                                                                                                                                                         |  |
| 0         | 0                                                         | 0.0%                                                                                                                                       | 5                                                                                                                                                                                                                                                                             | 1                                                                                                                                                                                                                                                                                                                                                                                                                                                                                       | - 80.0%                                                                                                                                                                                                                                                                                                                                                                                                                                                                                                                                                                                         |  |
| 2         | 1                                                         | - 50.0%                                                                                                                                    | 6                                                                                                                                                                                                                                                                             | 2                                                                                                                                                                                                                                                                                                                                                                                                                                                                                       | - 66.7%                                                                                                                                                                                                                                                                                                                                                                                                                                                                                                                                                                                         |  |
| \$294,500 | \$247,000                                                 | - 16.1%                                                                                                                                    | \$347,917                                                                                                                                                                                                                                                                     | \$251,000                                                                                                                                                                                                                                                                                                                                                                                                                                                                               | - 27.9%                                                                                                                                                                                                                                                                                                                                                                                                                                                                                                                                                                                         |  |
| \$294,500 | \$247,000                                                 | - 16.1%                                                                                                                                    | \$302,000                                                                                                                                                                                                                                                                     | \$251,000                                                                                                                                                                                                                                                                                                                                                                                                                                                                               | - 16.9%                                                                                                                                                                                                                                                                                                                                                                                                                                                                                                                                                                                         |  |
| 99.2%     | 98.8%                                                     | - 0.4%                                                                                                                                     | 92.3%                                                                                                                                                                                                                                                                         | 98.9%                                                                                                                                                                                                                                                                                                                                                                                                                                                                                   | + 7.2%                                                                                                                                                                                                                                                                                                                                                                                                                                                                                                                                                                                          |  |
| 50        | 73                                                        | + 46.0%                                                                                                                                    | 64                                                                                                                                                                                                                                                                            | 43                                                                                                                                                                                                                                                                                                                                                                                                                                                                                      | - 32.8%                                                                                                                                                                                                                                                                                                                                                                                                                                                                                                                                                                                         |  |
| 9         | 8                                                         | - 11.1%                                                                                                                                    |                                                                                                                                                                                                                                                                               |                                                                                                                                                                                                                                                                                                                                                                                                                                                                                         |                                                                                                                                                                                                                                                                                                                                                                                                                                                                                                                                                                                                 |  |
| 7.5       | 4.8                                                       | - 37.5%                                                                                                                                    |                                                                                                                                                                                                                                                                               |                                                                                                                                                                                                                                                                                                                                                                                                                                                                                         |                                                                                                                                                                                                                                                                                                                                                                                                                                                                                                                                                                                                 |  |
|           | 4<br>0<br>2<br>\$294,500<br>\$294,500<br>99.2%<br>50<br>9 | 2019     2020       4     1       0     0       2     1       \$294,500     \$247,000       \$9.2%     98.8%       50     73       9     8 | 2019     2020     + / -       4     1     - 75.0%       0     0     0.0%       2     1     - 50.0%       \$294,500     \$247,000     - 16.1%       \$294,500     \$247,000     - 16.1%       99.2%     98.8%     - 0.4%       50     73     + 46.0%       9     8     - 11.1% | 2019         2020         + / -         2019           4         1         -75.0%         13           0         0         0.0%         5           2         1         -50.0%         6           \$294,500         \$247,000         -16.1%         \$347,917           \$294,500         \$247,000         -16.1%         \$302,000           99.2%         98.8%         -0.4%         92.3%           50         73         +46.0%         64           9         8         -11.1% | 2019         2020         + / -         2019         2020           4         1         -75.0%         13         6           0         0         0.0%         5         1           2         1         -50.0%         6         2           \$294,500         \$247,000         -16.1%         \$347,917         \$251,000           \$294,500         \$247,000         -16.1%         \$302,000         \$251,000           99.2%         98.8%         -0.4%         92.3%         98.9%           50         73         +46.0%         64         43           9         8         -11.1% |  |

<sup>\*</sup> Does not include prices from any previous listing contracts or seller concessions. | Activity for one month can sometimes look extreme due to small sample size.

All MLS -

Clay County -

+ 10.0% + 22.2%