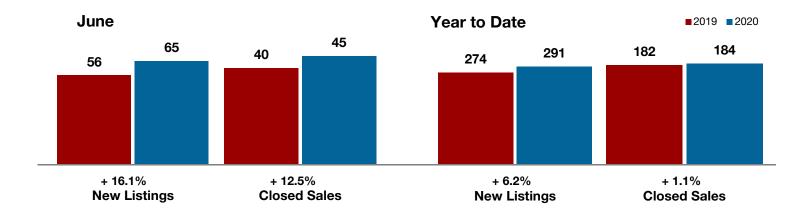

Comanche County

**Cooke County** 

**Dallas County** 

Delta County

Denton County

**Eastland County** 

Ellis County

Erath County