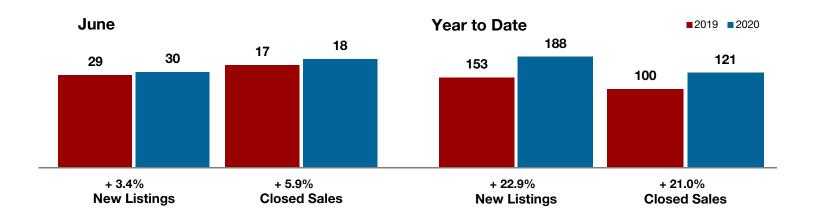

+ 6.3%

+ 1.6%

Change in **New Listings** 

Change in **Closed Sales** 

Change in **Median Sales Price** 

## **Collin County**

| June      |                                                                           |                                                                                                                                                                                                         | Year to Date                                                                                                                                                                                                                                                                                                 |                                                                                                                                                                                                                                                                                                                                                                                                                                                                                                                                           |                                                                                                                                                                                                                                                                                                                                                                                                                                                                                                                                                                                                                                                                |
|-----------|---------------------------------------------------------------------------|---------------------------------------------------------------------------------------------------------------------------------------------------------------------------------------------------------|--------------------------------------------------------------------------------------------------------------------------------------------------------------------------------------------------------------------------------------------------------------------------------------------------------------|-------------------------------------------------------------------------------------------------------------------------------------------------------------------------------------------------------------------------------------------------------------------------------------------------------------------------------------------------------------------------------------------------------------------------------------------------------------------------------------------------------------------------------------------|----------------------------------------------------------------------------------------------------------------------------------------------------------------------------------------------------------------------------------------------------------------------------------------------------------------------------------------------------------------------------------------------------------------------------------------------------------------------------------------------------------------------------------------------------------------------------------------------------------------------------------------------------------------|
| 2019      | 2020                                                                      | +/-                                                                                                                                                                                                     | 2019                                                                                                                                                                                                                                                                                                         | 2020                                                                                                                                                                                                                                                                                                                                                                                                                                                                                                                                      | +/-                                                                                                                                                                                                                                                                                                                                                                                                                                                                                                                                                                                                                                                            |
| 2,415     | 2,132                                                                     | - 11.7%                                                                                                                                                                                                 | 13,025                                                                                                                                                                                                                                                                                                       | 11,275                                                                                                                                                                                                                                                                                                                                                                                                                                                                                                                                    | - 13.4%                                                                                                                                                                                                                                                                                                                                                                                                                                                                                                                                                                                                                                                        |
| 1,614     | 1,813                                                                     | + 12.3%                                                                                                                                                                                                 | 9,135                                                                                                                                                                                                                                                                                                        | 9,046                                                                                                                                                                                                                                                                                                                                                                                                                                                                                                                                     | - 1.0%                                                                                                                                                                                                                                                                                                                                                                                                                                                                                                                                                                                                                                                         |
| 1,714     | 1,822                                                                     | + 6.3%                                                                                                                                                                                                  | 8,235                                                                                                                                                                                                                                                                                                        | 7,844                                                                                                                                                                                                                                                                                                                                                                                                                                                                                                                                     | - 4.7%                                                                                                                                                                                                                                                                                                                                                                                                                                                                                                                                                                                                                                                         |
| \$399,480 | \$397,832                                                                 | - 0.4%                                                                                                                                                                                                  | \$380,373                                                                                                                                                                                                                                                                                                    | \$385,829                                                                                                                                                                                                                                                                                                                                                                                                                                                                                                                                 | + 1.4%                                                                                                                                                                                                                                                                                                                                                                                                                                                                                                                                                                                                                                                         |
| \$354,495 | \$360,000                                                                 | + 1.6%                                                                                                                                                                                                  | \$339,990                                                                                                                                                                                                                                                                                                    | \$346,524                                                                                                                                                                                                                                                                                                                                                                                                                                                                                                                                 | + 1.9%                                                                                                                                                                                                                                                                                                                                                                                                                                                                                                                                                                                                                                                         |
| 96.5%     | 97.1%                                                                     | + 0.6%                                                                                                                                                                                                  | 95.9%                                                                                                                                                                                                                                                                                                        | 96.6%                                                                                                                                                                                                                                                                                                                                                                                                                                                                                                                                     | + 0.7%                                                                                                                                                                                                                                                                                                                                                                                                                                                                                                                                                                                                                                                         |
| 51        | 47                                                                        | - 7.8%                                                                                                                                                                                                  | 61                                                                                                                                                                                                                                                                                                           | 56                                                                                                                                                                                                                                                                                                                                                                                                                                                                                                                                        | - 8.2%                                                                                                                                                                                                                                                                                                                                                                                                                                                                                                                                                                                                                                                         |
| 5,452     | 3,332                                                                     | - 38.9%                                                                                                                                                                                                 |                                                                                                                                                                                                                                                                                                              |                                                                                                                                                                                                                                                                                                                                                                                                                                                                                                                                           |                                                                                                                                                                                                                                                                                                                                                                                                                                                                                                                                                                                                                                                                |
| 4.0       | 2.4                                                                       | - 50.0%                                                                                                                                                                                                 |                                                                                                                                                                                                                                                                                                              |                                                                                                                                                                                                                                                                                                                                                                                                                                                                                                                                           |                                                                                                                                                                                                                                                                                                                                                                                                                                                                                                                                                                                                                                                                |
|           | 2,415<br>1,614<br>1,714<br>\$399,480<br>\$354,495<br>96.5%<br>51<br>5,452 | 2019     2020       2,415     2,132       1,614     1,813       1,714     1,822       \$399,480     \$397,832       \$354,495     \$360,000       96.5%     97.1%       51     47       5,452     3,332 | 2019     2020     + / -       2,415     2,132     - 11.7%       1,614     1,813     + 12.3%       1,714     1,822     + 6.3%       \$399,480     \$397,832     - 0.4%       \$354,495     \$360,000     + 1.6%       96.5%     97.1%     + 0.6%       51     47     - 7.8%       5,452     3,332     - 38.9% | 2019         2020         + / -         2019           2,415         2,132         - 11.7%         13,025           1,614         1,813         + 12.3%         9,135           1,714         1,822         + 6.3%         8,235           \$399,480         \$397,832         - 0.4%         \$380,373           \$354,495         \$360,000         + 1.6%         \$339,990           96.5%         97.1%         + 0.6%         95.9%           51         47         - 7.8%         61           5,452         3,332         - 38.9% | 2019         2020         + / -         2019         2020           2,415         2,132         - 11.7%         13,025         11,275           1,614         1,813         + 12.3%         9,135         9,046           1,714         1,822         + 6.3%         8,235         7,844           \$399,480         \$397,832         - 0.4%         \$380,373         \$385,829           \$354,495         \$360,000         + 1.6%         \$339,990         \$346,524           96.5%         97.1%         + 0.6%         95.9%         96.6%           51         47         - 7.8%         61         56           5,452         3,332         - 38.9% |