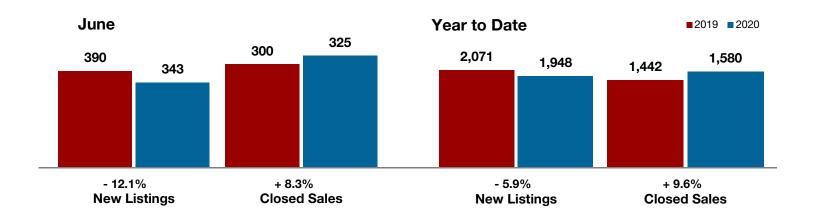

Comanche County

**Cooke County** 

**Dallas County** 

Delta County

Denton County

**Eastland County** 

Ellis County

Erath County