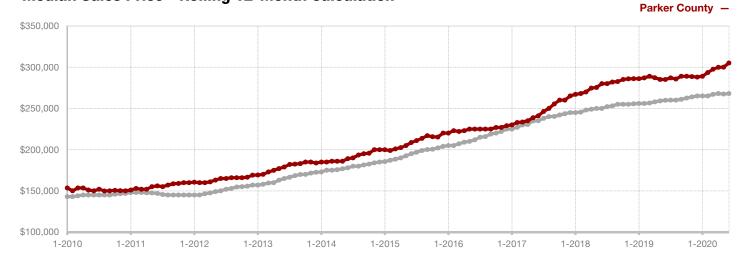

Limestone County

Montague County

Navarro County

**Nolan County** 

Palo Pinto County

**Parker County** 

Rains County

Rockwall County