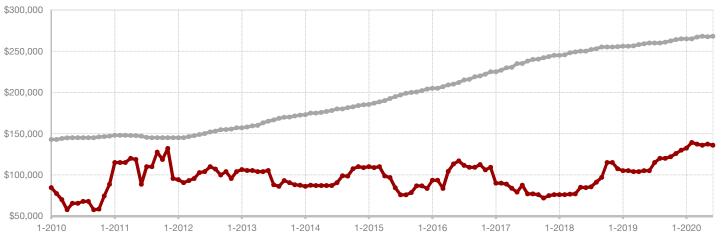

**Shackelford County** 

**Smith County** 

Somervell County

**Stephens County** 

Stonewall County

**Tarrant County** 

**Taylor County** 

**Upshur County** 