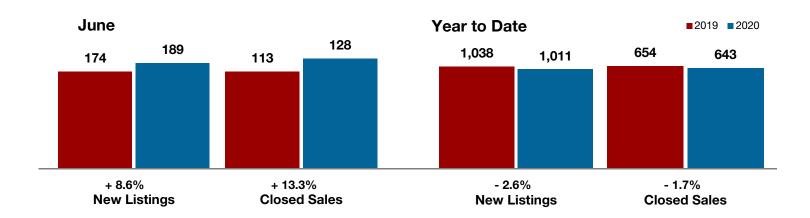

#### **Median Sales Price - Rolling 12-Month Calculation**

All MLS -

A RESEARCH TOOL PROVIDED BY NORTH TEXAS REAL ESTATE INFORMATION SYSTEMS, INC.

+ 7.1%

- 20.0%

+ 45.6%

Change in New Listings

June