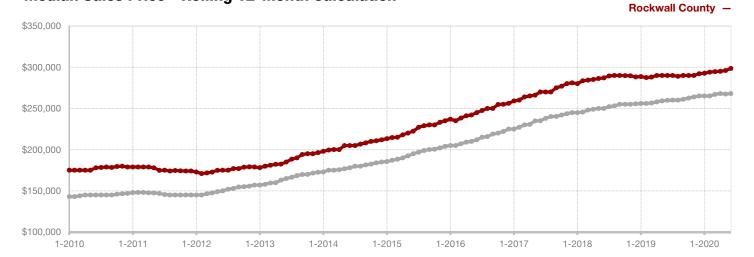

Limestone County

Montague County

Navarro County

**Nolan County** 

Palo Pinto County

**Parker County** 

Rains County

Rockwall County