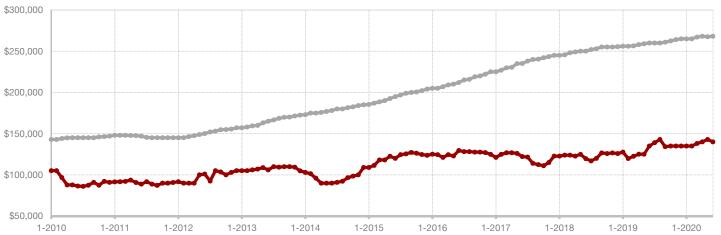

# **Anderson County**

+ 40.0% - 33.3% + 130.0%

Change in Change in Change in

New Listings Closed Sales Median Sales Price

|                                          | June      |           |          | Year to Date |           |         |
|------------------------------------------|-----------|-----------|----------|--------------|-----------|---------|
|                                          | 2019      | 2020      | +/-      | 2019         | 2020      | +/-     |
| New Listings                             | 5         | 7         | + 40.0%  | 37           | 36        | - 2.7%  |
| Pending Sales                            | 4         | 5         | + 25.0%  | 25           | 29        | + 16.0% |
| Closed Sales                             | 3         | 2         | - 33.3%  | 20           | 26        | + 30.0% |
| Average Sales Price*                     | \$175,167 | \$331,250 | + 89.1%  | \$316,900    | \$233,642 | - 26.3% |
| Median Sales Price*                      | \$144,000 | \$331,250 | + 130.0% | \$219,500    | \$156,000 | - 28.9% |
| Percent of Original List Price Received* | 97.2%     | 79.7%     | - 18.0%  | 95.0%        | 94.7%     | - 0.3%  |
| Days on Market Until Sale                | 37        | 128       | + 245.9% | 93           | 88        | - 5.4%  |
| Inventory of Homes for Sale              | 32        | 20        | - 37.5%  |              |           |         |
| Months Supply of Inventory               | 7.2       | 4.3       | - 42.9%  |              |           |         |

<sup>\*</sup> Does not include prices from any previous listing contracts or seller concessions. | Activity for one month can sometimes look extreme due to small sample size.