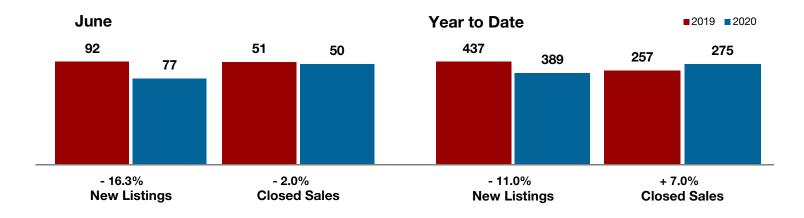

- 30.4% - 23.5%

- 9.9%

**Brown County** 

| Change in    | Change in    | Change in          |
|--------------|--------------|--------------------|
| New Listings | Closed Sales | Median Sales Price |

|                                          | June      |           |         | Year to Date |           |         |
|------------------------------------------|-----------|-----------|---------|--------------|-----------|---------|
|                                          | 2019      | 2020      | +/-     | 2019         | 2020      | +/-     |
| New Listings                             | 69        | 48        | - 30.4% | 343          | 297       | - 13.4% |
| Pending Sales                            | 47        | 39        | - 17.0% | 254          | 242       | - 4.7%  |
| Closed Sales                             | 51        | 39        | - 23.5% | 228          | 216       | - 5.3%  |
| Average Sales Price*                     | \$199,599 | \$184,531 | - 7.5%  | \$175,152    | \$166,906 | - 4.7%  |
| Median Sales Price*                      | \$149,900 | \$135,000 | - 9.9%  | \$135,500    | \$137,250 | + 1.3%  |
| Percent of Original List Price Received* | 93.4%     | 91.7%     | - 1.8%  | 92.4%        | 93.2%     | + 0.9%  |
| Days on Market Until Sale                | 108       | 84        | - 22.2% | 96           | 85        | - 11.5% |
| Inventory of Homes for Sale              | 238       | 155       | - 34.9% |              |           |         |
| Months Supply of Inventory               | 6.1       | 3.9       | - 33.3% |              |           |         |

<sup>\*</sup> Does not include prices from any previous listing contracts or seller concessions. | Activity for one month can sometimes look extreme due to small sample size.

- 25.9%

+ 7.7%

- 19.4%

Change in **New Listings** 