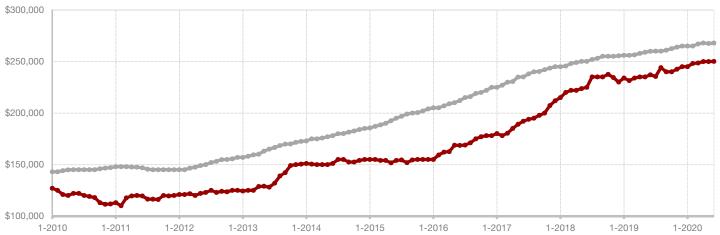

019         2020         + / -         2019         2020           136         117         - 14.0%         769         699           97         111         + 14.4%         565         577           95         109         + 14.7%         489         503           \$262,375         \$297,727         + 13.5%         \$263,692         \$283,416           \$250,000         \$279,900         + 12.0%         \$245,000         \$253,750           96.2%         95.4%         - 0.8%         95.6%         94.7%           57         66         + 15.8%         64         75           329         270         - 17.9% |  |

<sup>\*</sup> Does not include prices from any previous listing contracts or seller concessions. | Activity for one month can sometimes look extreme due to small sample size.











A RESEARCH TOOL PROVIDED BY NORTH TEXAS REAL ESTATE INFORMATION SYSTEMS, INC.



- 8.5%

- 18.4%

+ 1.5%

Change in New Listings

June

Change in Closed Sales

Change in Median Sales Price

Year to Date

# **Wood County**

| ounc      |                                                                |                                                                                                                                                                                   | real to Date                                                                                                                                                                                                                                                                           |