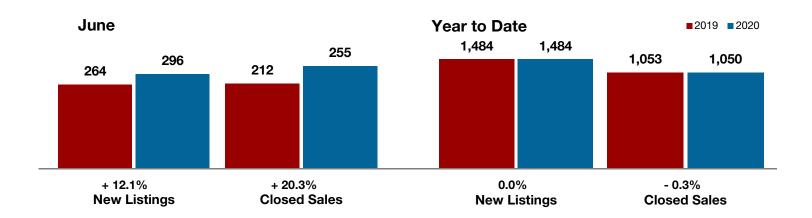

**Shackelford County** 

**Smith County** 

Somervell County

**Stephens County** 

Stonewall County

**Tarrant County** 

**Taylor County** 

**Upshur County** 