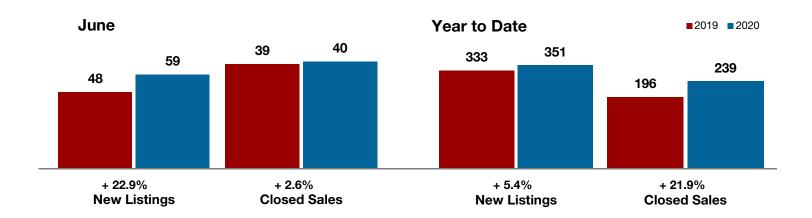

A RESEARCH TOOL PROVIDED BY NORTH TEXAS REAL ESTATE INFORMATION SYSTEMS, INC.

+ 22.9%

+ 2.6%

+ 10.9%

Change in New Listings

June

Change in Closed Sales

Change in Median Sales Price

Year to Date