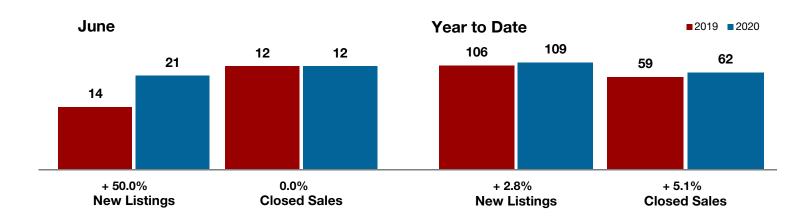

- 30.4% - 23.5%

- 9.9%

**Brown County** 

| Change in    | Change in    | Change in          |
|--------------|--------------|--------------------|
| New Listings | Closed Sales | Median Sales Price |

|                                          | June      |           |         | Year to Date |           |         |
|------------------------------------------|-----------|-----------|---------|--------------|-----------|---------|
|                                          | 2019      | 2020      | +/-     | 2019         | 2020      | +/-     |
| New Listings                             | 69        | 48        | - 30.4% | 343          | 297       | - 13.4% |
| Pending Sales                            | 47        | 39        | - 17.0% | 254          | 242       | - 4.7%  |
| Closed Sales                             | 51        | 39        | - 23.5% | 228          | 216       | - 5.3%  |
| Average Sales Price*                     | \$199,599 | \$184,531 | - 7.5%  | \$175,152    | \$166,906 | - 4.7%  |
| Median Sales Price*                      | \$149,900 | \$135,000 | - 9.9%  | \$135,500    | \$137,250 | + 1.3%  |
| Percent of Original List Price Received* | 93.4%     | 91.7%     | - 1.8%  | 92.4%        | 93.2%     | + 0.9%  |
| Days on Market Until Sale                | 108       | 84        | - 22.2% | 96           | 85        | - 11.5% |
| Inventory of Homes for Sale              | 238       | 155       | - 34.9% |              |           |         |
| Months Supply of Inventory               | 6.1       | 3.9       | - 33.3% |              |           |         |