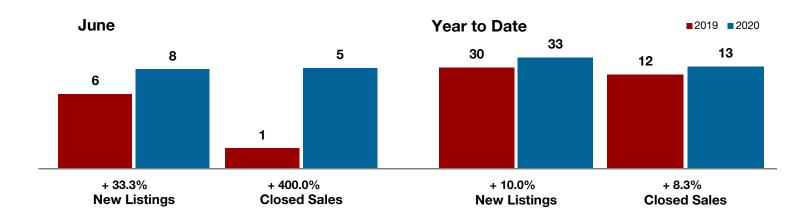

# **Anderson County**

+ 40.0% - 33.3% + 130.0%

Change in Change in Change in

New Listings Closed Sales Median Sales Price

|                                          | June      |           |          | Year to Date |           |         |
|------------------------------------------|-----------|-----------|----------|--------------|-----------|---------|
|                                          | 2019      | 2020      | +/-      | 2019         | 2020      | +/-     |
| New Listings                             | 5         | 7         | + 40.0%  | 37           | 36        | - 2.7%  |
| Pending Sales                            | 4         | 5         | + 25.0%  | 25           | 29        | + 16.0% |
| Closed Sales                             | 3         | 2         | - 33.3%  | 20           | 26        | + 30.0% |
| Average Sales Price*                     | \$175,167 | \$331,250 | + 89.1%  | \$316,900    | \$233,642 | - 26.3% |
| Median Sales Price*                      | \$144,000 | \$331,250 | + 130.0% | \$219,500    | \$156,000 | - 28.9% |
| Percent of Original List Price Received* | 97.2%     | 79.7%     | - 18.0%  | 95.0%        | 94.7%     | - 0.3%  |
| Days on Market Until Sale                | 37        | 128       | + 245.9% | 93           | 88        | - 5.4%  |
| Inventory of Homes for Sale              | 32        | 20        | - 37.5%  |              |           |         |
| Months Supply of Inventory               | 7.2       | 4.3       | - 42.9%  |              |           |         |

<sup>\*</sup> Does not include prices from any previous listing contracts or seller concessions. | Activity for one month can sometimes look extreme due to small sample size.