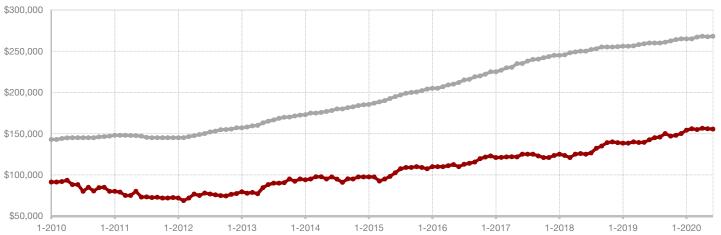

## **Collin County**

| June      |                                                                           |                                                                                                                                                                                                         | Year to Date                                                                                                                                                                                                                                                                                                 |                                                                                                                                                                                                                                                                                                                                                                                                                                                                                                                                           |                                                                                                                                                                                                                                                                                                                                                                                                                                                                                                                                                                                                                                                                |
|-----------|---------------------------------------------------------------------------|---------------------------------------------------------------------------------------------------------------------------------------------------------------------------------------------------------|--------------------------------------------------------------------------------------------------------------------------------------------------------------------------------------------------------------------------------------------------------------------------------------------------------------|-------------------------------------------------------------------------------------------------------------------------------------------------------------------------------------------------------------------------------------------------------------------------------------------------------------------------------------------------------------------------------------------------------------------------------------------------------------------------------------------------------------------------------------------|----------------------------------------------------------------------------------------------------------------------------------------------------------------------------------------------------------------------------------------------------------------------------------------------------------------------------------------------------------------------------------------------------------------------------------------------------------------------------------------------------------------------------------------------------------------------------------------------------------------------------------------------------------------|
| 2019      | 2020                                                                      | +/-                                                                                                                                                                                                     | 2019                                                                                                                                                                                                                                                                                                         | 2020                                                                                                                                                                                                                                                                                                                                                                                                                                                                                                                                      | +/-                                                                                                                                                                                                                                                                                                                                                                                                                                                                                                                                                                                                                                                            |
| 2,415     | 2,132                                                                     | - 11.7%                                                                                                                                                                                                 | 13,025                                                                                                                                                                                                                                                                                                       | 11,275                                                                                                                                                                                                                                                                                                                                                                                                                                                                                                                                    | - 13.4%                                                                                                                                                                                                                                                                                                                                                                                                                                                                                                                                                                                                                                                        |
| 1,614     | 1,813                                                                     | + 12.3%                                                                                                                                                                                                 | 9,135                                                                                                                                                                                                                                                                                                        | 9,046                                                                                                                                                                                                                                                                                                                                                                                                                                                                                                                                     | - 1.0%                                                                                                                                                                                                                                                                                                                                                                                                                                                                                                                                                                                                                                                         |
| 1,714     | 1,822                                                                     | + 6.3%                                                                                                                                                                                                  | 8,235                                                                                                                                                                                                                                                                                                        | 7,844                                                                                                                                                                                                                                                                                                                                                                                                                                                                                                                                     | - 4.7%                                                                                                                                                                                                                                                                                                                                                                                                                                                                                                                                                                                                                                                         |
| \$399,480 | \$397,832                                                                 | - 0.4%                                                                                                                                                                                                  | \$380,373                                                                                                                                                                                                                                                                                                    | \$385,829                                                                                                                                                                                                                                                                                                                                                                                                                                                                                                                                 | + 1.4%                                                                                                                                                                                                                                                                                                                                                                                                                                                                                                                                                                                                                                                         |
| \$354,495 | \$360,000                                                                 | + 1.6%                                                                                                                                                                                                  | \$339,990                                                                                                                                                                                                                                                                                                    | \$346,524                                                                                                                                                                                                                                                                                                                                                                                                                                                                                                                                 | + 1.9%                                                                                                                                                                                                                                                                                                                                                                                                                                                                                                                                                                                                                                                         |
| 96.5%     | 97.1%                                                                     | + 0.6%                                                                                                                                                                                                  | 95.9%                                                                                                                                                                                                                                                                                                        | 96.6%                                                                                                                                                                                                                                                                                                                                                                                                                                                                                                                                     | + 0.7%                                                                                                                                                                                                                                                                                                                                                                                                                                                                                                                                                                                                                                                         |
| 51        | 47                                                                        | - 7.8%                                                                                                                                                                                                  | 61                                                                                                                                                                                                                                                                                                           | 56                                                                                                                                                                                                                                                                                                                                                                                                                                                                                                                                        | - 8.2%                                                                                                                                                                                                                                                                                                                                                                                                                                                                                                                                                                                                                                                         |
| 5,452     | 3,332                                                                     | - 38.9%                                                                                                                                                                                                 |                                                                                                                                                                                                                                                                                                              |                                                                                                                                                                                                                                                                                                                                                                                                                                                                                                                                           |                                                                                                                                                                                                                                                                                                                                                                                                                                                                                                                                                                                                                                                                |
| 4.0       | 2.4                                                                       | - 50.0%                                                                                                                                                                                                 |                                                                                                                                                                                                                                                                                                              |                                                                                                                                                                                                                                                                                                                                                                                                                                                                                                                                           |                                                                                                                                                                                                                                                                                                                                                                                                                                                                                                                                                                                                                                                                |
|           | 2,415<br>1,614<br>1,714<br>\$399,480<br>\$354,495<br>96.5%<br>51<br>5,452 | 2019     2020       2,415     2,132       1,614     1,813       1,714     1,822       \$399,480     \$397,832       \$354,495     \$360,000       96.5%     97.1%       51     47       5,452     3,332 | 2019     2020     + / -       2,415     2,132     - 11.7%       1,614     1,813     + 12.3%       1,714     1,822     + 6.3%       \$399,480     \$397,832     - 0.4%       \$354,495     \$360,000     + 1.6%       96.5%     97.1%     + 0.6%       51     47     - 7.8%       5,452     3,332     - 38.9% | 2019         2020         + / -         2019           2,415         2,132         - 11.7%         13,025           1,614         1,813         + 12.3%         9,135           1,714         1,822         + 6.3%         8,235           \$399,480         \$397,832         - 0.4%         \$380,373           \$354,495         \$360,000         + 1.6%         \$339,990           96.5%         97.1%         + 0.6%         95.9%           51         47         - 7.8%         61           5,452         3,332         - 38.9% | 2019         2020         + / -         2019         2020           2,415         2,132         - 11.7%         13,025         11,275           1,614         1,813         + 12.3%         9,135         9,046           1,714         1,822         + 6.3%         8,235         7,844           \$399,480         \$397,832         - 0.4%         \$380,373         \$385,829           \$354,495         \$360,000         + 1.6%         \$339,990         \$346,524           96.5%         97.1%         + 0.6%         95.9%         96.6%           51         47         - 7.8%         61         56           5,452         3,332         - 38.9% |