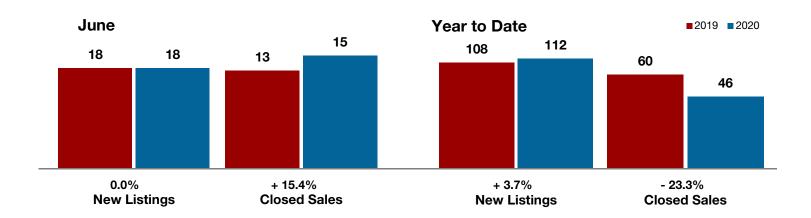

Limestone County

Montague County

Navarro County

**Nolan County** 

Palo Pinto County

**Parker County** 

Rains County

Rockwall County