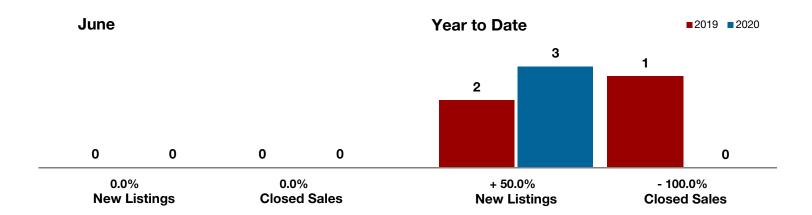

**Shackelford County** 

**Smith County** 

Somervell County

**Stephens County** 

Stonewall County

**Tarrant County** 

**Taylor County** 

**Upshur County** 