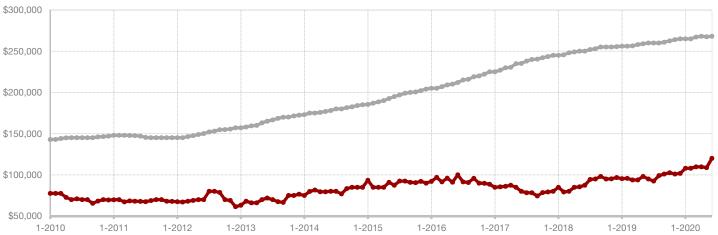

#### **Median Sales Price - Rolling 12-Month Calculation**

All MLS -

A RESEARCH TOOL PROVIDED BY NORTH TEXAS REAL ESTATE INFORMATION SYSTEMS, INC.

+ 7.1%

- 20.0%

+ 45.6%

Change in New Listings

June