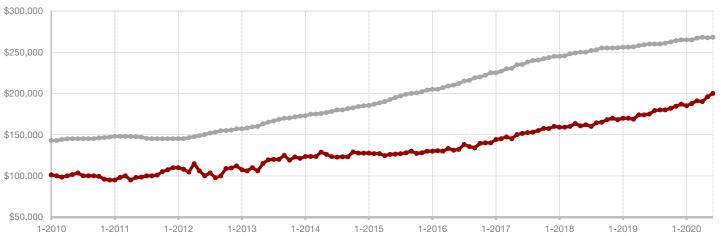

+ / -         2019         2020           92         77         - 16.3%         437         389           52         44         - 15.4%         301         316           51         50         - 2.0%         257         275           \$226,452         \$247,402         + 9.3%         \$200,661         \$237,594           \$189,000         \$215,000         + 13.8%         \$175,200         \$202,500           95.6%         93.3%         - 2.4%         93.9%         94.3%           68         77         + 13.2%         73         79           237         177         - 25.3% |  |

<sup>\*</sup> Does not include prices from any previous listing contracts or seller concessions. | Activity for one month can sometimes look extreme due to small sample size.





All MLS -

Van Zandt County -



A RESEARCH TOOL PROVIDED BY NORTH TEXAS REAL ESTATE INFORMATION SYSTEMS, INC.



- 14.0%

+ 14.7%

+ 12.0%

Change in New Listings

June

Change in Closed Sales

Change in Median Sales Price

Year to Date

# **Wise County**

| ounc      |                                                                 |                                                                                                                                                                                                                                                           | ical to bate