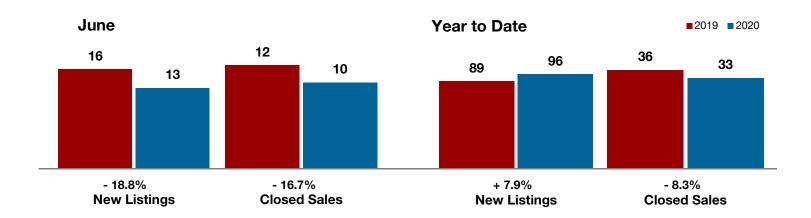

#### **Median Sales Price - Rolling 12-Month Calculation**

All MLS -

A RESEARCH TOOL PROVIDED BY NORTH TEXAS REAL ESTATE INFORMATION SYSTEMS, INC.

+ 7.1%

- 20.0%

+ 45.6%

Change in New Listings

June