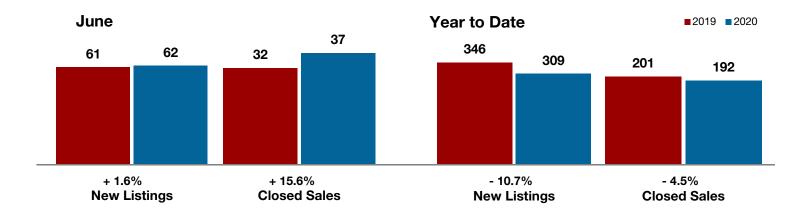

#### June 2020

Anderson County

**Bosque County** 

**Brown County** 

Callahan County

Clay County

Coleman County

Collin County

Comanche County

**Cooke County** 

**Dallas County** 

Delta County

Denton County

**Eastland County** 

Ellis County

Erath County