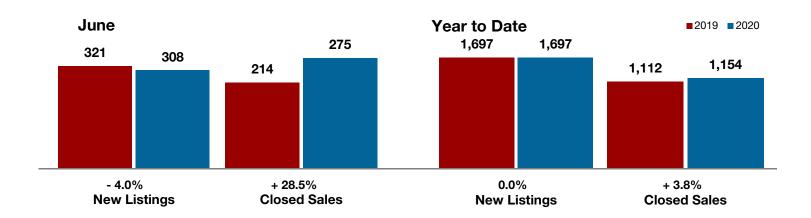

Limestone County

Montague County

Navarro County

**Nolan County** 

Palo Pinto County

**Parker County** 

Rains County

Rockwall County