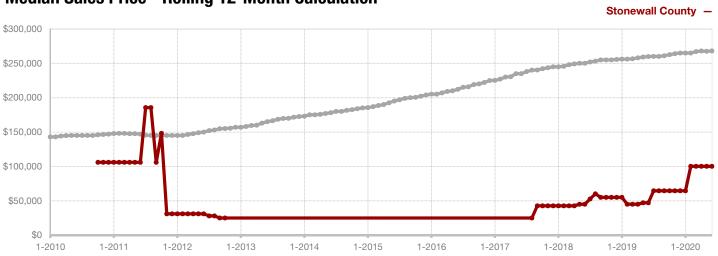

**Shackelford County** 

**Smith County** 

Somervell County

**Stephens County** 

Stonewall County

**Tarrant County** 

**Taylor County** 

**Upshur County** 