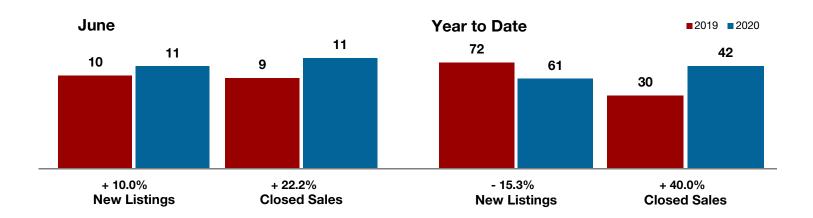

<sup>\*</sup> Does not include prices from any previous listing contracts or seller concessions. | Activity for one month can sometimes look extreme due to small sample size.

All MLS -

Clay County -

+ 10.0% + 22.2%

June

+ 11.1%

Year to Date

**Coleman County** 

| Change in    | Change in    | Change in          |
|--------------|--------------|--------------------|
| New Listings | Closed Sales | Median Sales Price |

| Odric    |                                                            |                                                                                                                                                                                                                                                 | icai to bate                                                                                                                                                                                                                                                                                                                                                                                  |                                                                                                                                                                                                                                                                                                                                                                                                                                                                                                          |                                                                                                                                                                                                                                                                                                                                                                                                                                                                                                                                                                                                                     |
|----------|------------------------------------------------------------|-------------------------------------------------------------------------------------------------------------------------------------------------------------------------------------------------------------------------------------------------|-----------------------------------------------------------------------------------------------------------------------------------------------------------------------------------------------------------------------------------------------------------------------------------------------------------------------------------------------------------------------------------------------|----------------------------------------------------------------------------------------------------------------------------------------------------------------------------------------------------------------------------------------------------------------------------------------------------------------------------------------------------------------------------------------------------------------------------------------------------------------------------------------------------------|---------------------------------------------------------------------------------------------------------------------------------------------------------------------------------------------------------------------------------------------------------------------------------------------------------------------------------------------------------------------------------------------------------------------------------------------------------------------------------------------------------------------------------------------------------------------------------------------------------------------|
| 2019     | 2020                                                       | +/-                                                                                                                                                                                                                                             | 2019                                                                                                                                                                                                                                                                                                                                                                                          | 2020                                                                                                                                                                                                                                                                                                                                                                                                                                                                                                     | +/-                                                                                                                                                                                                                                                                                                                                                                                                                                                                                                                                                                                                                 |
| 10       | 11                                                         | + 10.0%                                                                                                                                                                                                                                         | 72                                                                                                                                                                                                                                                                                                                                                                                            | 61                                                                                                                                                                                                                                                                                                                                                                                                                                                                                                       | - 15.3%                                                                                                                                                                                                                                                                                                                                                                                                                                                                                                                                                                                                             |
| 6        | 5                                                          | - 16.7%                                                                                                                                                                                                                                         | 38                                                                                                                                                                                                                                                                                                                                                                                            | 39                                                                                                                                                                                                                                                                                                                                                                                                                                                                                                       | + 2.6%                                                                                                                                                                                                                                                                                                                                                                                                                                                                                                                                                                                                              |
| 9        | 11                                                         | + 22.2%                                                                                                                                                                                                                                         | 30                                                                                                                                                                                                                                                                                                                                                                                            | 42                                                                                                                                                                                                                                                                                                                                                                                                                                                                                                       | + 40.0%                                                                                                                                                                                                                                                                                                                                                                                                                                                                                                                                                                                                             |
| \$72,689 | \$392,845                                                  | + 440.4%                                                                                                                                                                                                                                        | \$124,271                                                                                                                                                                                                                                                                                                                                                                                     | \$175,187                                                                                                                                                                                                                                                                                                                                                                                                                                                                                                | + 41.0%                                                                                                                                                                                                                                                                                                                                                                                                                                                                                                                                                                                                             |
| \$72,000 | \$80,000                                                   | + 11.1%                                                                                                                                                                                                                                         | \$76,000                                                                                                                                                                                                                                                                                                                                                                                      | \$69,950                                                                                                                                                                                                                                                                                                                                                                                                                                                                                                 | - 8.0%                                                                                                                                                                                                                                                                                                                                                                                                                                                                                                                                                                                                              |
| 90.4%    | 84.3%                                                      | - 6.7%                                                                                                                                                                                                                                          | 88.1%                                                                                                                                                                                                                                                                                                                                                                                         | 86.5%                                                                                                                                                                                                                                                                                                                                                                                                                                                                                                    | - 1.8%                                                                                                                                                                                                                                                                                                                                                                                                                                                                                                                                                                                                              |
| 130      | 147                                                        | + 13.1%                                                                                                                                                                                                                                         | 131                                                                                                                                                                                                                                                                                                                                                                                           | 141                                                                                                                                                                                                                                                                                                                                                                                                                                                                                                      | + 7.6%                                                                                                                                                                                                                                                                                                                                                                                                                                                                                                                                                                                                              |
| 67       | 53                                                         | - 20.9%                                                                                                                                                                                                                                         |                                                                                                                                                                                                                                                                                                                                                                                               |                                                                                                                                                                                                                                                                                                                                                                                                                                                                                                          |                                                                                                                                                                                                                                                                                                                                                                                                                                                                                                                                                                                                                     |
| 14.1     | 7.9                                                        | - 42.9%                                                                                                                                                                                                                                         |                                                                                                                                                                                                                                                                                                                                                                                               |                                                                                                                                                                                                                                                                                                                                                                                                                                                                                                          |                                                                                                                                                                                                                                                                                                                                                                                                                                                                                                                                                                                                                     |
|          | 10<br>6<br>9<br>\$72,689<br>\$72,000<br>90.4%<br>130<br>67 | 2019         2020           10         11           6         5           9         11           \$72,689         \$392,845           \$72,000         \$80,000           90.4%         84.3%           130         147           67         53 | 2019         2020         + / -           10         11         + 10.0%           6         5         - 16.7%           9         11         + 22.2%           \$72,689         \$392,845         + 440.4%           \$72,000         \$80,000         + 11.1%           90.4%         84.3%         - 6.7%           130         147         + 13.1%           67         53         - 20.9% | 2019         2020         + / -         2019           10         11         + 10.0%         72           6         5         - 16.7%         38           9         11         + 22.2%         30           \$72,689         \$392,845         + 440.4%         \$124,271           \$72,000         \$80,000         + 11.1%         \$76,000           90.4%         84.3%         - 6.7%         88.1%           130         147         + 13.1%         131           67         53         - 20.9% | 2019         2020         + / -         2019         2020           10         11         + 10.0%         72         61           6         5         - 16.7%         38         39           9         11         + 22.2%         30         42           \$72,689         \$392,845         + 440.4%         \$124,271         \$175,187           \$72,000         \$80,000         + 11.1%         \$76,000         \$69,950           90.4%         84.3%         - 6.7%         88.1%         86.5%           130         147         + 13.1%         131         141           67         53         - 20.9% |

<sup>\*</sup> Does not include prices from any previous listing contracts or seller concessions. | Activity for one month can sometimes look extreme due to small sample size.

All MLS -

Coleman County -

- 11.7%