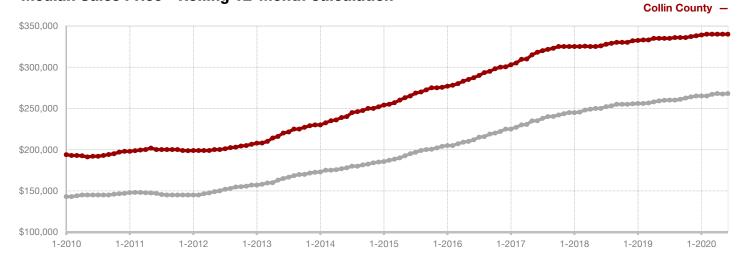

#### **Median Sales Price - Rolling 12-Month Calculation**

All MLS -

A RESEARCH TOOL PROVIDED BY NORTH TEXAS REAL ESTATE INFORMATION SYSTEMS, INC.

+ 7.1%

- 20.0%

+ 45.6%

Change in New Listings

June

## **Collin County**

| June      |                                                                           |                                                                                                                                                                                                         | Year to Date                                                                                                                                                                                                                                                                                                 |                                                                                                                                                                                                                                                                                                                                                                                                                                                                                                                                           |                                                                                                                                                                                                                                                                                                                                                                                                                                                                                                                                                                                                                                                                |
|-----------|---------------------------------------------------------------------------|---------------------------------------------------------------------------------------------------------------------------------------------------------------------------------------------------------|--------------------------------------------------------------------------------------------------------------------------------------------------------------------------------------------------------------------------------------------------------------------------------------------------------------|-------------------------------------------------------------------------------------------------------------------------------------------------------------------------------------------------------------------------------------------------------------------------------------------------------------------------------------------------------------------------------------------------------------------------------------------------------------------------------------------------------------------------------------------|----------------------------------------------------------------------------------------------------------------------------------------------------------------------------------------------------------------------------------------------------------------------------------------------------------------------------------------------------------------------------------------------------------------------------------------------------------------------------------------------------------------------------------------------------------------------------------------------------------------------------------------------------------------|
| 2019      | 2020                                                                      | +/-                                                                                                                                                                                                     | 2019                                                                                                                                                                                                                                                                                                         | 2020                                                                                                                                                                                                                                                                                                                                                                                                                                                                                                                                      | +/-                                                                                                                                                                                                                                                                                                                                                                                                                                                                                                                                                                                                                                                            |
| 2,415     | 2,132                                                                     | - 11.7%                                                                                                                                                                                                 | 13,025                                                                                                                                                                                                                                                                                                       | 11,275                                                                                                                                                                                                                                                                                                                                                                                                                                                                                                                                    | - 13.4%                                                                                                                                                                                                                                                                                                                                                                                                                                                                                                                                                                                                                                                        |
| 1,614     | 1,813                                                                     | + 12.3%                                                                                                                                                                                                 | 9,135                                                                                                                                                                                                                                                                                                        | 9,046                                                                                                                                                                                                                                                                                                                                                                                                                                                                                                                                     | - 1.0%                                                                                                                                                                                                                                                                                                                                                                                                                                                                                                                                                                                                                                                         |
| 1,714     | 1,822                                                                     | + 6.3%                                                                                                                                                                                                  | 8,235                                                                                                                                                                                                                                                                                                        | 7,844                                                                                                                                                                                                                                                                                                                                                                                                                                                                                                                                     | - 4.7%                                                                                                                                                                                                                                                                                                                                                                                                                                                                                                                                                                                                                                                         |
| \$399,480 | \$397,832                                                                 | - 0.4%                                                                                                                                                                                                  | \$380,373                                                                                                                                                                                                                                                                                                    | \$385,829                                                                                                                                                                                                                                                                                                                                                                                                                                                                                                                                 | + 1.4%                                                                                                                                                                                                                                                                                                                                                                                                                                                                                                                                                                                                                                                         |
| \$354,495 | \$360,000                                                                 | + 1.6%                                                                                                                                                                                                  | \$339,990                                                                                                                                                                                                                                                                                                    | \$346,524                                                                                                                                                                                                                                                                                                                                                                                                                                                                                                                                 | + 1.9%                                                                                                                                                                                                                                                                                                                                                                                                                                                                                                                                                                                                                                                         |
| 96.5%     | 97.1%                                                                     | + 0.6%                                                                                                                                                                                                  | 95.9%                                                                                                                                                                                                                                                                                                        | 96.6%                                                                                                                                                                                                                                                                                                                                                                                                                                                                                                                                     | + 0.7%                                                                                                                                                                                                                                                                                                                                                                                                                                                                                                                                                                                                                                                         |
| 51        | 47                                                                        | - 7.8%                                                                                                                                                                                                  | 61                                                                                                                                                                                                                                                                                                           | 56                                                                                                                                                                                                                                                                                                                                                                                                                                                                                                                                        | - 8.2%                                                                                                                                                                                                                                                                                                                                                                                                                                                                                                                                                                                                                                                         |
| 5,452     | 3,332                                                                     | - 38.9%                                                                                                                                                                                                 |                                                                                                                                                                                                                                                                                                              |                                                                                                                                                                                                                                                                                                                                                                                                                                                                                                                                           |                                                                                                                                                                                                                                                                                                                                                                                                                                                                                                                                                                                                                                                                |
| 4.0       | 2.4                                                                       | - 50.0%                                                                                                                                                                                                 |                                                                                                                                                                                                                                                                                                              |                                                                                                                                                                                                                                                                                                                                                                                                                                                                                                                                           |                                                                                                                                                                                                                                                                                                                                                                                                                                                                                                                                                                                                                                                                |
|           | 2,415<br>1,614<br>1,714<br>\$399,480<br>\$354,495<br>96.5%<br>51<br>5,452 | 2019     2020       2,415     2,132       1,614     1,813       1,714     1,822       \$399,480     \$397,832       \$354,495     \$360,000       96.5%     97.1%       51     47       5,452     3,332 | 2019     2020     + / -       2,415     2,132     - 11.7%       1,614     1,813     + 12.3%       1,714     1,822     + 6.3%       \$399,480     \$397,832     - 0.4%       \$354,495     \$360,000     + 1.6%       96.5%     97.1%     + 0.6%       51     47     - 7.8%       5,452     3,332     - 38.9% | 2019         2020         + / -         2019           2,415         2,132         - 11.7%         13,025           1,614         1,813         + 12.3%         9,135           1,714         1,822         + 6.3%         8,235           \$399,480         \$397,832         - 0.4%         \$380,373           \$354,495         \$360,000         + 1.6%         \$339,990           96.5%         97.1%         + 0.6%         95.9%           51         47         - 7.8%         61           5,452         3,332         - 38.9% | 2019         2020         + / -         2019         2020           2,415         2,132         - 11.7%         13,025         11,275           1,614         1,813         + 12.3%         9,135         9,046           1,714         1,822         + 6.3%         8,235         7,844           \$399,480         \$397,832         - 0.4%         \$380,373         \$385,829           \$354,495         \$360,000         + 1.6%         \$339,990         \$346,524           96.5%         97.1%         + 0.6%         95.9%         96.6%           51         47         - 7.8%         61         56           5,452         3,332         - 38.9% |