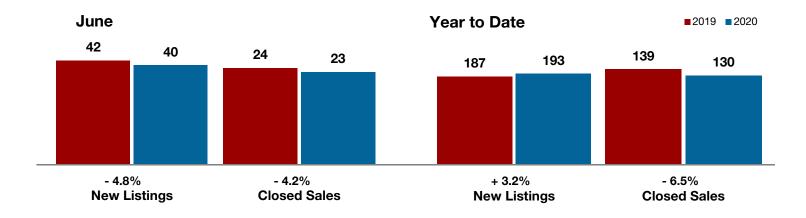

**Hood County** 

**Hopkins County** 

**Hunt County** 

Jack County

Johnson County

Jones County

Kaufman County

Lamar County