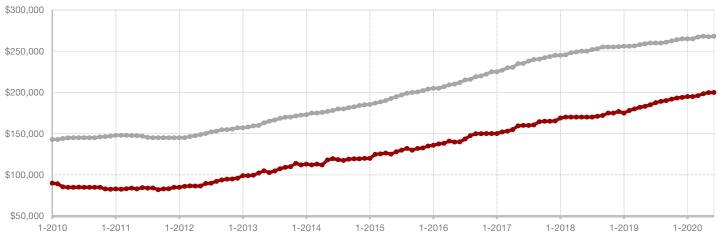

#### **Median Sales Price - Rolling 12-Month Calculation**

All MLS -

A RESEARCH TOOL PROVIDED BY NORTH TEXAS REAL ESTATE INFORMATION SYSTEMS, INC.

+ 7.1%

- 20.0%

+ 45.6%

Change in New Listings

June

Change in Closed Sales

Change in Median Sales Price

Year to Date