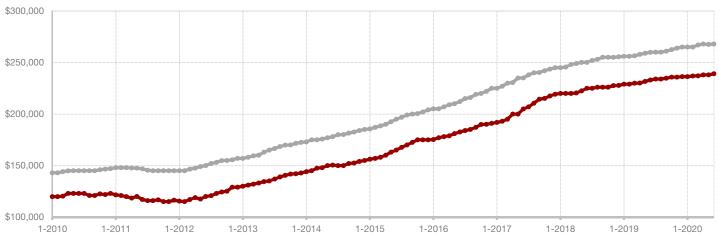

#### **Median Sales Price - Rolling 12-Month Calculation**

All MLS -

A RESEARCH TOOL PROVIDED BY NORTH TEXAS REAL ESTATE INFORMATION SYSTEMS, INC.

+ 7.1%

- 20.0%

+ 45.6%

Change in New Listings

June