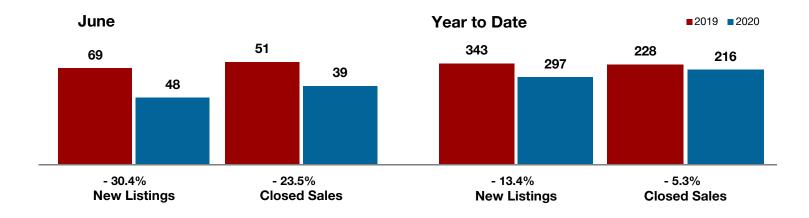

- 30.4% - 23.5%

- 9.9%

**Brown County** 

| Change in    | Change in    | Change in          |
|--------------|--------------|--------------------|
| New Listings | Closed Sales | Median Sales Price |

|                                          | June      |           |         | Year to Date |           |         |
|------------------------------------------|-----------|-----------|---------|--------------|-----------|---------|
|                                          | 2019      | 2020      | +/-     | 2019         | 2020      | +/-     |
| New Listings                             | 69        | 48        | - 30.4% | 343          | 297       | - 13.4% |
| Pending Sales                            | 47        | 39        | - 17.0% | 254          | 242       | - 4.7%  |
| Closed Sales                             | 51        | 39        | - 23.5% | 228          | 216       | - 5.3%  |
| Average Sales Price*                     | \$199,599 | \$184,531 | - 7.5%  | \$175,152    | \$166,906 | - 4.7%  |
| Median Sales Price*                      | \$149,900 | \$135,000 | - 9.9%  | \$135,500    | \$137,250 | + 1.3%  |
| Percent of Original List Price Received* | 93.4%     | 91.7%     | - 1.8%  | 92.4%        | 93.2%     | + 0.9%  |
| Days on Market Until Sale                | 108       | 84        | - 22.2% | 96           | 85        | - 11.5% |
| Inventory of Homes for Sale              | 238       | 155       | - 34.9% |              |           |         |
| Months Supply of Inventory               | 6.1       | 3.9       | - 33.3% |              |           |         |