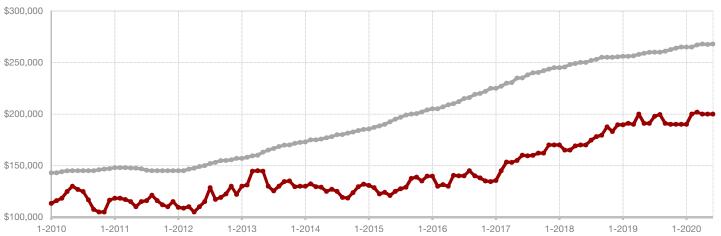

#### **Median Sales Price - Rolling 12-Month Calculation**

All MLS -

A RESEARCH TOOL PROVIDED BY NORTH TEXAS REAL ESTATE INFORMATION SYSTEMS, INC.

+ 7.1%

- 20.0%

+ 45.6%

Change in New Listings

June