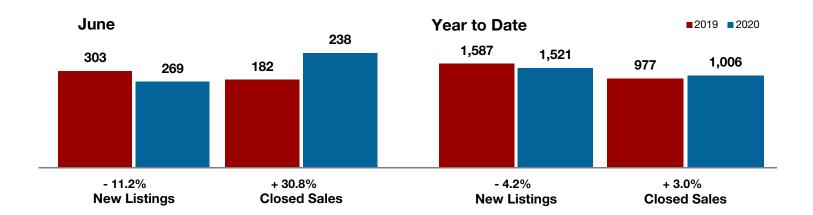

## **Callahan County**

|                                          | duile     |           |         | ical to bate |           |         |
|------------------------------------------|-----------|-----------|---------|--------------|-----------|---------|
|                                          | 2019      | 2020      | +/-     | 2019         | 2020      | +/-     |
| New Listings                             | 27        | 20        | - 25.9% | 95           | 106       | + 11.6% |
| Pending Sales                            | 12        | 14        | + 16.7% | 75           | 84        | + 12.0% |
| Closed Sales                             | 13        | 14        | + 7.7%  | 64           | 69        | + 7.8%  |
| Average Sales Price*                     | \$222,858 | \$177,921 | - 20.2% | \$167,289    | \$162,540 | - 2.8%  |
| Median Sales Price*                      | \$214,450 | \$172,750 | - 19.4% | \$135,000    | \$149,250 | + 10.6% |
| Percent of Original List Price Received* | 96.9%     | 97.0%     | + 0.1%  | 95.5%        | 94.8%     | - 0.7%  |
| Days on Market Until Sale                | 63        | 54        | - 14.3% | 75           | 55        | - 26.7% |
| Inventory of Homes for Sale              | 57        | 38        | - 33.3% |              |           |         |
| Months Supply of Inventory               | 4.6       | 2.9       | - 40.0% |              |           |         |
|                                          |           |           |         |              |           |         |