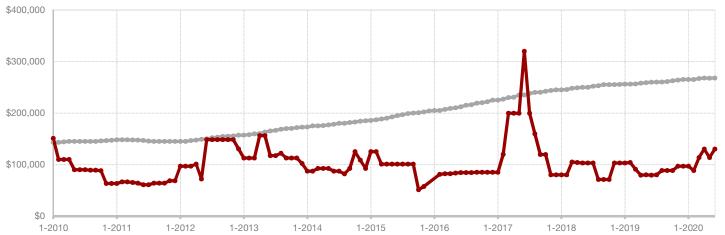

#### **Median Sales Price - Rolling 12-Month Calculation**

All MLS -

A RESEARCH TOOL PROVIDED BY NORTH TEXAS REAL ESTATE INFORMATION SYSTEMS, INC.

+ 7.1%

- 20.0%

+ 45.6%

Change in New Listings

June