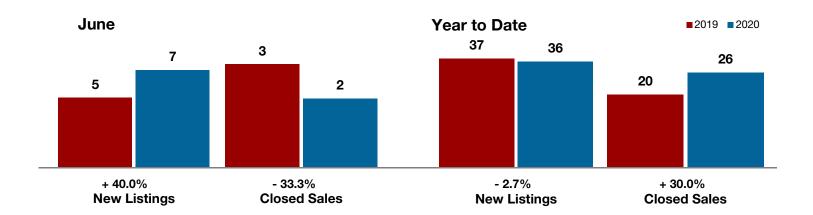

# **Anderson County**

+ 40.0% - 33.3% + 130.0%

Change in Change in Change in

New Listings Closed Sales Median Sales Price

|                                          | June      |           |          | Year to Date |           |         |
|------------------------------------------|-----------|-----------|----------|--------------|-----------|---------|
|                                          | 2019      | 2020      | +/-      | 2019         | 2020      | +/-     |
| New Listings                             | 5         | 7         | + 40.0%  | 37           | 36        | - 2.7%  |
| Pending Sales                            | 4         | 5         | + 25.0%  | 25           | 29        | + 16.0% |
| Closed Sales                             | 3         | 2         | - 33.3%  | 20           | 26        | + 30.0% |
| Average Sales Price*                     | \$175,167 | \$331,250 | + 89.1%  | \$316,900    | \$233,642 | - 26.3% |
| Median Sales Price*                      | \$144,000 | \$331,250 | + 130.0% | \$219,500    | \$156,000 | - 28.9% |
| Percent of Original List Price Received* | 97.2%     | 79.7%     | - 18.0%  | 95.0%        | 94.7%     | - 0.3%  |
| Days on Market Until Sale                | 37        | 128       | + 245.9% | 93           | 88        | - 5.4%  |
| Inventory of Homes for Sale              | 32        | 20        | - 37.5%  |              |           |         |
| Months Supply of Inventory               | 7.2       | 4.3       | - 42.9%  |              |           |         |

<sup>\*</sup> Does not include prices from any previous listing contracts or seller concessions. | Activity for one month can sometimes look extreme due to small sample size.