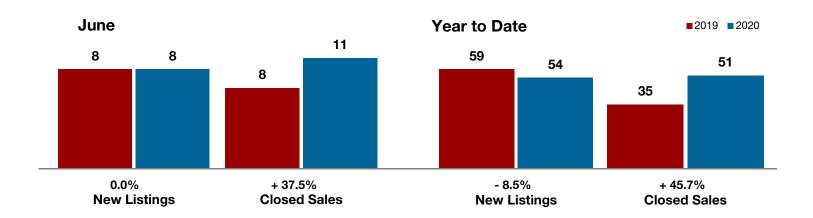

June

+ 11.1%

Year to Date

**Coleman County** 

| Change in    | Change in    | Change in          |
|--------------|--------------|--------------------|
| New Listings | Closed Sales | Median Sales Price |

| Odric    |                                                            |                                                                                                                                                                                                                                                 | icai to bate                                                                                                                                                                                                                                                                                                                                                                                  |                                                                                                                                                                                                                                                                                                                                                                                                                                                                                                          |                                                                                                                                                                                                                                                                                                                                                                                                                                                                                                                                                                                                                     |
|----------|------------------------------------------------------------|-------------------------------------------------------------------------------------------------------------------------------------------------------------------------------------------------------------------------------------------------|-----------------------------------------------------------------------------------------------------------------------------------------------------------------------------------------------------------------------------------------------------------------------------------------------------------------------------------------------------------------------------------------------|----------------------------------------------------------------------------------------------------------------------------------------------------------------------------------------------------------------------------------------------------------------------------------------------------------------------------------------------------------------------------------------------------------------------------------------------------------------------------------------------------------|---------------------------------------------------------------------------------------------------------------------------------------------------------------------------------------------------------------------------------------------------------------------------------------------------------------------------------------------------------------------------------------------------------------------------------------------------------------------------------------------------------------------------------------------------------------------------------------------------------------------|
| 2019     | 2020                                                       | +/-                                                                                                                                                                                                                                             | 2019                                                                                                                                                                                                                                                                                                                                                                                          | 2020                                                                                                                                                                                                                                                                                                                                                                                                                                                                                                     | +/-                                                                                                                                                                                                                                                                                                                                                                                                                                                                                                                                                                                                                 |
| 10       | 11                                                         | + 10.0%                                                                                                                                                                                                                                         | 72                                                                                                                                                                                                                                                                                                                                                                                            | 61                                                                                                                                                                                                                                                                                                                                                                                                                                                                                                       | - 15.3%                                                                                                                                                                                                                                                                                                                                                                                                                                                                                                                                                                                                             |
| 6        | 5                                                          | - 16.7%                                                                                                                                                                                                                                         | 38                                                                                                                                                                                                                                                                                                                                                                                            | 39                                                                                                                                                                                                                                                                                                                                                                                                                                                                                                       | + 2.6%                                                                                                                                                                                                                                                                                                                                                                                                                                                                                                                                                                                                              |
| 9        | 11                                                         | + 22.2%                                                                                                                                                                                                                                         | 30                                                                                                                                                                                                                                                                                                                                                                                            | 42                                                                                                                                                                                                                                                                                                                                                                                                                                                                                                       | + 40.0%                                                                                                                                                                                                                                                                                                                                                                                                                                                                                                                                                                                                             |
| \$72,689 | \$392,845                                                  | + 440.4%                                                                                                                                                                                                                                        | \$124,271                                                                                                                                                                                                                                                                                                                                                                                     | \$175,187                                                                                                                                                                                                                                                                                                                                                                                                                                                                                                | + 41.0%                                                                                                                                                                                                                                                                                                                                                                                                                                                                                                                                                                                                             |
| \$72,000 | \$80,000                                                   | + 11.1%                                                                                                                                                                                                                                         | \$76,000                                                                                                                                                                                                                                                                                                                                                                                      | \$69,950                                                                                                                                                                                                                                                                                                                                                                                                                                                                                                 | - 8.0%                                                                                                                                                                                                                                                                                                                                                                                                                                                                                                                                                                                                              |
| 90.4%    | 84.3%                                                      | - 6.7%                                                                                                                                                                                                                                          | 88.1%                                                                                                                                                                                                                                                                                                                                                                                         | 86.5%                                                                                                                                                                                                                                                                                                                                                                                                                                                                                                    | - 1.8%                                                                                                                                                                                                                                                                                                                                                                                                                                                                                                                                                                                                              |
| 130      | 147                                                        | + 13.1%                                                                                                                                                                                                                                         | 131                                                                                                                                                                                                                                                                                                                                                                                           | 141                                                                                                                                                                                                                                                                                                                                                                                                                                                                                                      | + 7.6%                                                                                                                                                                                                                                                                                                                                                                                                                                                                                                                                                                                                              |
| 67       | 53                                                         | - 20.9%                                                                                                                                                                                                                                         |                                                                                                                                                                                                                                                                                                                                                                                               |                                                                                                                                                                                                                                                                                                                                                                                                                                                                                                          |                                                                                                                                                                                                                                                                                                                                                                                                                                                                                                                                                                                                                     |
| 14.1     | 7.9                                                        | - 42.9%                                                                                                                                                                                                                                         |                                                                                                                                                                                                                                                                                                                                                                                               |                                                                                                                                                                                                                                                                                                                                                                                                                                                                                                          |                                                                                                                                                                                                                                                                                                                                                                                                                                                                                                                                                                                                                     |
|          | 10<br>6<br>9<br>\$72,689<br>\$72,000<br>90.4%<br>130<br>67 | 2019         2020           10         11           6         5           9         11           \$72,689         \$392,845           \$72,000         \$80,000           90.4%         84.3%           130         147           67         53 | 2019         2020         + / -           10         11         + 10.0%           6         5         - 16.7%           9         11         + 22.2%           \$72,689         \$392,845         + 440.4%           \$72,000         \$80,000         + 11.1%           90.4%         84.3%         - 6.7%           130         147         + 13.1%           67         53         - 20.9% | 2019         2020         + / -         2019           10         11         + 10.0%         72           6         5         - 16.7%         38           9         11         + 22.2%         30           \$72,689         \$392,845         + 440.4%         \$124,271           \$72,000         \$80,000         + 11.1%         \$76,000           90.4%         84.3%         - 6.7%         88.1%           130         147         + 13.1%         131           67         53         - 20.9% | 2019         2020         + / -         2019         2020           10         11         + 10.0%         72         61           6         5         - 16.7%         38         39           9         11         + 22.2%         30         42           \$72,689         \$392,845         + 440.4%         \$124,271         \$175,187           \$72,000         \$80,000         + 11.1%         \$76,000         \$69,950           90.4%         84.3%         - 6.7%         88.1%         86.5%           130         147         + 13.1%         131         141           67         53         - 20.9% |

<sup>\*</sup> Does not include prices from any previous listing contracts or seller concessions. | Activity for one month can sometimes look extreme due to small sample size.

All MLS -

Coleman County -

- 11.7%