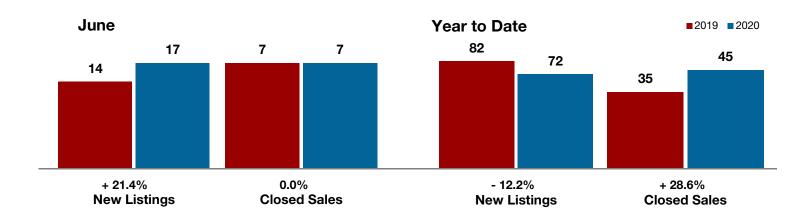

Fannin County

Franklin County

Freestone County

Grayson County

Hamilton County

Harrison County

**Henderson County** 

Hill County