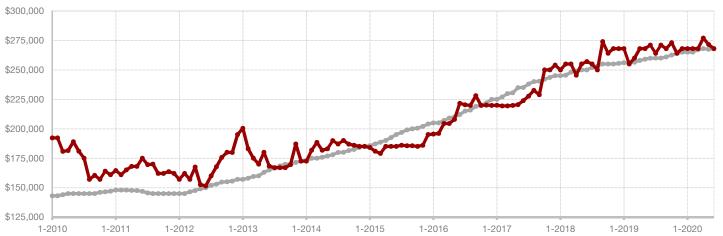

#### **Median Sales Price - Rolling 12-Month Calculation**

All MLS -

A RESEARCH TOOL PROVIDED BY NORTH TEXAS REAL ESTATE INFORMATION SYSTEMS, INC.

+ 7.1%

- 20.0%

+ 45.6%

Change in New Listings

June