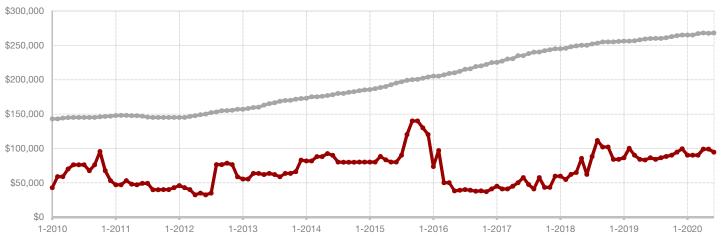

Sales Price*                      | \$292,500 | \$229,900 | - 21.4% | \$95,000     | \$80,000  | - 15.8%  |  |
| Percent of Original List Price Received* | 90.0%     | 93.5%     | + 3.9%  | 94.2%        | 79.9%     | - 15.2%  |  |
| Days on Market Until Sale                | 96        | 51        | - 46.9% | 58           | 149       | + 156.9% |  |
| Inventory of Homes for Sale              | 13        | 6         | - 53.8% |              |           |          |  |
| Months Supply of Inventory               | 6.5       | 3.3       | - 57.1% |              |           |          |  |

<sup>\*</sup> Does not include prices from any previous listing contracts or seller concessions. | Activity for one month can sometimes look extreme due to small sample size.





All MLS -

Nolan County -





- 33.3%

+ 61.1%

- 18.5%

Change in New Listings Change in Closed Sales

Change in Median Sales Price

# **Palo Pinto County**

|                                          | June      |           |         | Year to Date |           |         |
|------------------------------------------|-----------|-----------|---------|--------------|-----------|---------|
|                                          | 2019      | 2020      | +/-     | 2019         | 2020      | +/-     |
| New Listings                             | 63        | 42        | - 33.3% | 382          | 336       | - 12.0% |
| Pending Sales                            | 48        | 47        | - 2.1%  | 215          | 237       | + 10.2% |
| Closed Sales                             | 36        | 58        | + 61.1% | 186