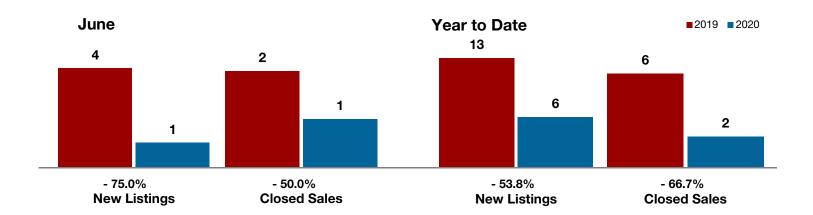

<sup>\*</sup> Does not include prices from any previous listing contracts or seller concessions. | Activity for one month can sometimes look extreme due to small sample size.

**- 75.0% - 50.0%** 

June

- 16.1%

Year to Date

**Clay County** 

| Change in    | Change in    | Change in          |
|--------------|--------------|--------------------|
| New Listings | Closed Sales | Median Sales Price |

| duite     |                                                           |                                                                                                                                            | real to Date                                                                                                                                                                                                                                                                  |                                                                                                                                                                                                                                                                                                                                                                                                                                                                                         |                                                                                                                                                                                                                                                                                                                                                                                                                                                                                                                                                                                                 |  |
|-----------|-----------------------------------------------------------|--------------------------------------------------------------------------------------------------------------------------------------------|-------------------------------------------------------------------------------------------------------------------------------------------------------------------------------------------------------------------------------------------------------------------------------|-----------------------------------------------------------------------------------------------------------------------------------------------------------------------------------------------------------------------------------------------------------------------------------------------------------------------------------------------------------------------------------------------------------------------------------------------------------------------------------------|-------------------------------------------------------------------------------------------------------------------------------------------------------------------------------------------------------------------------------------------------------------------------------------------------------------------------------------------------------------------------------------------------------------------------------------------------------------------------------------------------------------------------------------------------------------------------------------------------|--|
| 2019      | 2020                                                      | +/-                                                                                                                                        | 2019                                                                                                                                                                                                                                                                          | 2020                                                                                                                                                                                                                                                                                                                                                                                                                                                                                    | +/-                                                                                                                                                                                                                                                                                                                                                                                                                                                                                                                                                                                             |  |
| 4         | 1                                                         | - 75.0%                                                                                                                                    | 13                                                                                                                                                                                                                                                                            | 6                                                                                                                                                                                                                                                                                                                                                                                                                                                                                       | - 53.8%                                                                                                                                                                                                                                                                                                                                                                                                                                                                                                                                                                                         |  |
| 0         | 0                                                         | 0.0%                                                                                                                                       | 5                                                                                                                                                                                                                                                                             | 1                                                                                                                                                                                                                                                                                                                                                                                                                                                                                       | - 80.0%                                                                                                                                                                                                                                                                                                                                                                                                                                                                                                                                                                                         |  |
| 2         | 1                                                         | - 50.0%                                                                                                                                    | 6                                                                                                                                                                                                                                                                             | 2                                                                                                                                                                                                                                                                                                                                                                                                                                                                                       | - 66.7%                                                                                                                                                                                                                                                                                                                                                                                                                                                                                                                                                                                         |  |
| \$294,500 | \$247,000                                                 | - 16.1%                                                                                                                                    | \$347,917                                                                                                                                                                                                                                                                     | \$251,000                                                                                                                                                                                                                                                                                                                                                                                                                                                                               | - 27.9%                                                                                                                                                                                                                                                                                                                                                                                                                                                                                                                                                                                         |  |
| \$294,500 | \$247,000                                                 | - 16.1%                                                                                                                                    | \$302,000                                                                                                                                                                                                                                                                     | \$251,000                                                                                                                                                                                                                                                                                                                                                                                                                                                                               | - 16.9%                                                                                                                                                                                                                                                                                                                                                                                                                                                                                                                                                                                         |  |
| 99.2%     | 98.8%                                                     | - 0.4%                                                                                                                                     | 92.3%                                                                                                                                                                                                                                                                         | 98.9%                                                                                                                                                                                                                                                                                                                                                                                                                                                                                   | + 7.2%                                                                                                                                                                                                                                                                                                                                                                                                                                                                                                                                                                                          |  |
| 50        | 73                                                        | + 46.0%                                                                                                                                    | 64                                                                                                                                                                                                                                                                            | 43                                                                                                                                                                                                                                                                                                                                                                                                                                                                                      | - 32.8%                                                                                                                                                                                                                                                                                                                                                                                                                                                                                                                                                                                         |  |
| 9         | 8                                                         | - 11.1%                                                                                                                                    |                                                                                                                                                                                                                                                                               |                                                                                                                                                                                                                                                                                                                                                                                                                                                                                         |                                                                                                                                                                                                                                                                                                                                                                                                                                                                                                                                                                                                 |  |
| 7.5       | 4.8                                                       | - 37.5%                                                                                                                                    |                                                                                                                                                                                                                                                                               |                                                                                                                                                                                                                                                                                                                                                                                                                                                                                         |                                                                                                                                                                                                                                                                                                                                                                                                                                                                                                                                                                                                 |  |
|           | 4<br>0<br>2<br>\$294,500<br>\$294,500<br>99.2%<br>50<br>9 | 2019     2020       4     1       0     0       2     1       \$294,500     \$247,000       \$9.2%     98.8%       50     73       9     8 | 2019     2020     + / -       4     1     - 75.0%       0     0     0.0%       2     1     - 50.0%       \$294,500     \$247,000     - 16.1%       \$294,500     \$247,000     - 16.1%       99.2%     98.8%     - 0.4%       50     73     + 46.0%       9     8     - 11.1% | 2019         2020         + / -         2019           4         1         -75.0%         13           0         0         0.0%         5           2         1         -50.0%         6           \$294,500         \$247,000         -16.1%         \$347,917           \$294,500         \$247,000         -16.1%         \$302,000           99.2%         98.8%         -0.4%         92.3%           50         73         +46.0%         64           9         8         -11.1% | 2019         2020         + / -         2019         2020           4         1         -75.0%         13         6           0         0         0.0%         5         1           2         1         -50.0%         6         2           \$294,500         \$247,000         -16.1%         \$347,917         \$251,000           \$294,500         \$247,000         -16.1%         \$302,000         \$251,000           99.2%         98.8%         -0.4%         92.3%         98.9%           50         73         +46.0%         64         43           9         8         -11.1% |  |

<sup>\*</sup> Does not include prices from any previous listing contracts or seller concessions. | Activity for one month can sometimes look extreme due to small sample size.

All MLS -

Clay County -

+ 10.0% + 22.2%