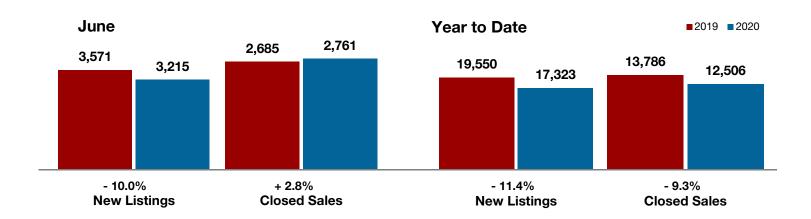

**Shackelford County** 

**Smith County** 

Somervell County

**Stephens County** 

Stonewall County

**Tarrant County** 

**Taylor County** 

**Upshur County** 