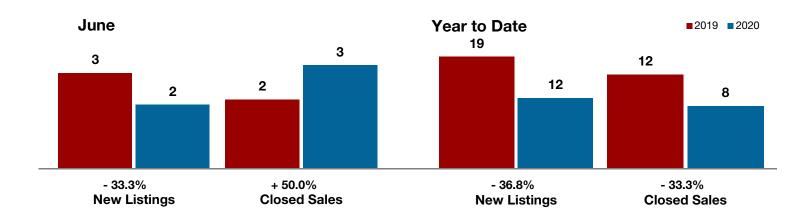

64,675 | + 13.0%  |  |
| Median Sales Price*                      | \$292,500 | \$229,900 | - 21.4% | \$95,000     | \$80,000  | - 15.8%  |  |
| Percent of Original List Price Received* | 90.0%     | 93.5%     | + 3.9%  | 94.2%        | 79.9%     | - 15.2%  |  |
| Days on Market Until Sale                | 96        | 51        | - 46.9% | 58           | 149       | + 156.9% |  |
| Inventory of Homes for Sale              | 13        | 6         | - 53.8% |              |           |          |  |
| Months Supply of Inventory               | 6.5       | 3.3       | - 57.1% |              |           |          |  |

<sup>\*</sup> Does not include prices from any previous listing contracts or seller concessions. | Activity for one month can sometimes look extreme due to small sample size.





All MLS -

Nolan County -





- 33.3%

+ 61.1%

- 18.5%

Change in New Listings Change in Closed Sales

Change in Median Sales Price

# **Palo Pinto County**

|                                          | June      |           |         | Year to Date |           |         |
|------------------------------------------|-----------|-----------|---------|--------------|-----------|---------|
|                                          | 2019      | 2020      | +/-     | 2019         | 2020      | +/-     |
| New Listings                             | 63        | 42        | - 33.3% | 382          | 336       | - 12.0% |
| Pending Sales                            | 48        | 47        | - 2.1%  | 215          | 237       | + 10.2% |
| Closed Sales                             | 36        |