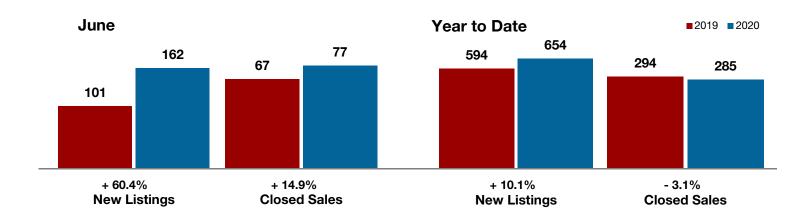

New Listings Closed Sales Median Sales Price

|                                          | Guile     |           |         | real to Date |           |         |  |
|------------------------------------------|-----------|-----------|---------|--------------|-----------|---------|--|
|                                          | 2019      | 2020      | +/-     | 2019         | 2020      | +/-     |  |
| New Listings                             | 19        | 26        | + 36.8% | 113          | 124       | + 9.7%  |  |
| Pending Sales                            | 10        | 14        | + 40.0% | 75           | 80        | + 6.7%  |  |
| Closed Sales                             | 12        | 17        | + 41.7% | 67           | 77        | + 14.9% |  |
| Average Sales Price*                     | \$175,782 | \$197,536 | + 12.4% | \$154,577    | \$184,184 | + 19.2% |  |
| Median Sales Price*                      | \$146,000 | \$112,500 | - 22.9% | \$120,000    | \$140,000 | + 16.7% |  |
| Percent of Original List Price Received* | 88.2%     | 91.7%     | + 4.0%  | 89.9%        | 89.8%     | - 0.1%  |  |
| Days on Market Until Sale                | 108       | 108       | 0.0%    | 89           | 109       | + 22.5% |  |
| Inventory of Homes for Sale              | 81        | 74        | - 8.6%  |              |           |         |  |
| Months Supply of Inventory               | 7.4       | 6.4       | - 14.3% |              |           |         |  |