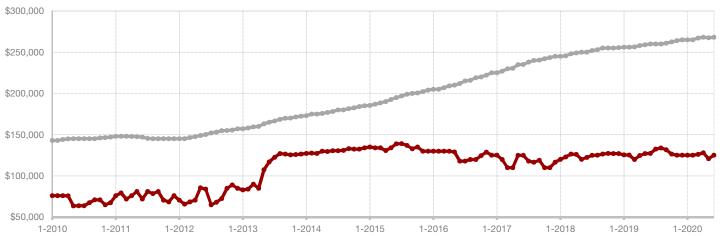

Van Zandt County

Wise County

**Wood County** 

**Young County** 

#### **Median Sales Price - Rolling 12-Month Calculation**

All MLS -

A RESEARCH TOOL PROVIDED BY NORTH TEXAS REAL ESTATE INFORMATION SYSTEMS, INC.

+ 7.1%

- 20.0%

+ 45.6%

Change in New Listings

June