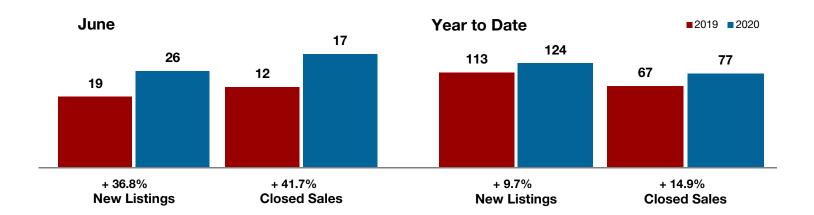

All MLS -

+ 36.8%

June

+ 41.7%

- 22.9%

Year to Date

**Comanche County** 

Change in Change in Change in

New Listings Closed Sales Median Sales Price

|                                          | Guile     |           |         | real to Date |           |         |  |
|------------------------------------------|-----------|-----------|---------|--------------|-----------|---------|--|
|                                          | 2019      | 2020      | +/-     | 2019         | 2020      | +/-     |  |
| New Listings                             | 19        | 26        | + 36.8% | 113          | 124       | + 9.7%  |  |
| Pending Sales                            | 10        | 14        | + 40.0% | 75           | 80        | + 6.7%  |  |
| Closed Sales                             | 12        | 17        | + 41.7% | 67           | 77        | + 14.9% |  |
| Average Sales Price*                     | \$175,782 | \$197,536 | + 12.4% | \$154,577    | \$184,184 | + 19.2% |  |
| Median Sales Price*                      | \$146,000 | \$112,500 | - 22.9% | \$120,000    | \$140,000 | + 16.7% |  |
| Percent of Original List Price Received* | 88.2%     | 91.7%     | + 4.0%  | 89.9%        | 89.8%     | - 0.1%  |  |
| Days on Market Until Sale                | 108       | 108       | 0.0%    | 89           | 109       | + 22.5% |  |
| Inventory of Homes for Sale              | 81        | 74        | - 8.6%  |              |           |         |  |
| Months Supply of Inventory               | 7.4       | 6.4       | - 14.3% |              |           |         |  |