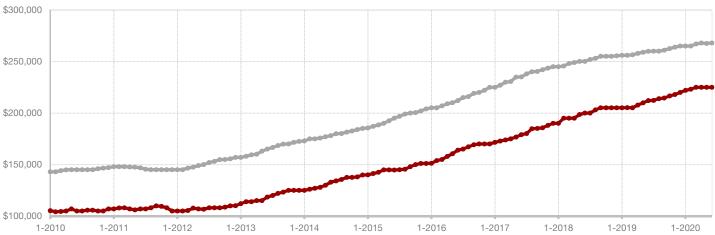

**Hood County** 

**Hopkins County** 

**Hunt County** 

Jack County

Johnson County

Jones County

Kaufman County

Lamar County