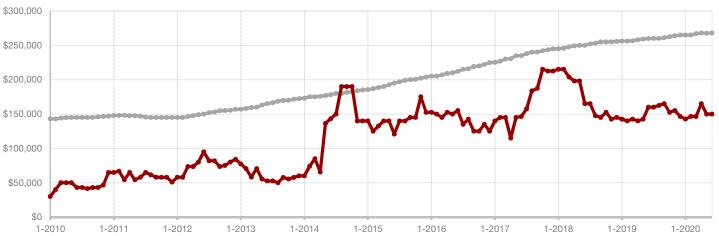

#### **Median Sales Price - Rolling 12-Month Calculation**

All MLS -

A RESEARCH TOOL PROVIDED BY NORTH TEXAS REAL ESTATE INFORMATION SYSTEMS, INC.

+ 7.1%

- 20.0%

+ 45.6%

Change in New Listings

June

Change in Closed Sales

Change in Median Sales Price

Year to Date