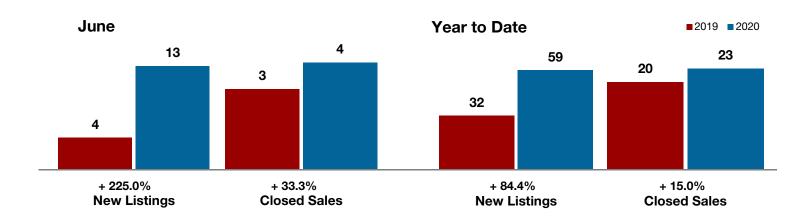

## **Collin County**

| June      |                                                                           |                                                                                                                                                                                                         | Year to Date                                                                                                                                                                                                                                                                                                 |                                                                                                                                                                                                                                                                                                                                                                                                                                                                                                                                           |                                                                                                                                                                                                                                                                                                                                                                                                                                                                                                                                                                                                                                                                |
|-----------|---------------------------------------------------------------------------|---------------------------------------------------------------------------------------------------------------------------------------------------------------------------------------------------------|--------------------------------------------------------------------------------------------------------------------------------------------------------------------------------------------------------------------------------------------------------------------------------------------------------------|-------------------------------------------------------------------------------------------------------------------------------------------------------------------------------------------------------------------------------------------------------------------------------------------------------------------------------------------------------------------------------------------------------------------------------------------------------------------------------------------------------------------------------------------|----------------------------------------------------------------------------------------------------------------------------------------------------------------------------------------------------------------------------------------------------------------------------------------------------------------------------------------------------------------------------------------------------------------------------------------------------------------------------------------------------------------------------------------------------------------------------------------------------------------------------------------------------------------|
| 2019      | 2020                                                                      | +/-                                                                                                                                                                                                     | 2019                                                                                                                                                                                                                                                                                                         | 2020                                                                                                                                                                                                                                                                                                                                                                                                                                                                                                                                      | +/-                                                                                                                                                                                                                                                                                                                                                                                                                                                                                                                                                                                                                                                            |
| 2,415     | 2,132                                                                     | - 11.7%                                                                                                                                                                                                 | 13,025                                                                                                                                                                                                                                                                                                       | 11,275                                                                                                                                                                                                                                                                                                                                                                                                                                                                                                                                    | - 13.4%                                                                                                                                                                                                                                                                                                                                                                                                                                                                                                                                                                                                                                                        |
| 1,614     | 1,813                                                                     | + 12.3%                                                                                                                                                                                                 | 9,135                                                                                                                                                                                                                                                                                                        | 9,046                                                                                                                                                                                                                                                                                                                                                                                                                                                                                                                                     | - 1.0%                                                                                                                                                                                                                                                                                                                                                                                                                                                                                                                                                                                                                                                         |
| 1,714     | 1,822                                                                     | + 6.3%                                                                                                                                                                                                  | 8,235                                                                                                                                                                                                                                                                                                        | 7,844                                                                                                                                                                                                                                                                                                                                                                                                                                                                                                                                     | - 4.7%                                                                                                                                                                                                                                                                                                                                                                                                                                                                                                                                                                                                                                                         |
| \$399,480 | \$397,832                                                                 | - 0.4%                                                                                                                                                                                                  | \$380,373                                                                                                                                                                                                                                                                                                    | \$385,829                                                                                                                                                                                                                                                                                                                                                                                                                                                                                                                                 | + 1.4%                                                                                                                                                                                                                                                                                                                                                                                                                                                                                                                                                                                                                                                         |
| \$354,495 | \$360,000                                                                 | + 1.6%                                                                                                                                                                                                  | \$339,990                                                                                                                                                                                                                                                                                                    | \$346,524                                                                                                                                                                                                                                                                                                                                                                                                                                                                                                                                 | + 1.9%                                                                                                                                                                                                                                                                                                                                                                                                                                                                                                                                                                                                                                                         |
| 96.5%     | 97.1%                                                                     | + 0.6%                                                                                                                                                                                                  | 95.9%                                                                                                                                                                                                                                                                                                        | 96.6%                                                                                                                                                                                                                                                                                                                                                                                                                                                                                                                                     | + 0.7%                                                                                                                                                                                                                                                                                                                                                                                                                                                                                                                                                                                                                                                         |
| 51        | 47                                                                        | - 7.8%                                                                                                                                                                                                  | 61                                                                                                                                                                                                                                                                                                           | 56                                                                                                                                                                                                                                                                                                                                                                                                                                                                                                                                        | - 8.2%                                                                                                                                                                                                                                                                                                                                                                                                                                                                                                                                                                                                                                                         |
| 5,452     | 3,332                                                                     | - 38.9%                                                                                                                                                                                                 |                                                                                                                                                                                                                                                                                                              |                                                                                                                                                                                                                                                                                                                                                                                                                                                                                                                                           |                                                                                                                                                                                                                                                                                                                                                                                                                                                                                                                                                                                                                                                                |
| 4.0       | 2.4                                                                       | - 50.0%                                                                                                                                                                                                 |                                                                                                                                                                                                                                                                                                              |                                                                                                                                                                                                                                                                                                                                                                                                                                                                                                                                           |                                                                                                                                                                                                                                                                                                                                                                                                                                                                                                                                                                                                                                                                |
|           | 2,415<br>1,614<br>1,714<br>\$399,480<br>\$354,495<br>96.5%<br>51<br>5,452 | 2019     2020       2,415     2,132       1,614     1,813       1,714     1,822       \$399,480     \$397,832       \$354,495     \$360,000       96.5%     97.1%       51     47       5,452     3,332 | 2019     2020     + / -       2,415     2,132     - 11.7%       1,614     1,813     + 12.3%       1,714     1,822     + 6.3%       \$399,480     \$397,832     - 0.4%       \$354,495     \$360,000     + 1.6%       96.5%     97.1%     + 0.6%       51     47     - 7.8%       5,452     3,332     - 38.9% | 2019         2020         + / -         2019           2,415         2,132         - 11.7%         13,025           1,614         1,813         + 12.3%         9,135           1,714         1,822         + 6.3%         8,235           \$399,480         \$397,832         - 0.4%         \$380,373           \$354,495         \$360,000         + 1.6%         \$339,990           96.5%         97.1%         + 0.6%         95.9%           51         47         - 7.8%         61           5,452         3,332         - 38.9% | 2019         2020         + / -         2019         2020           2,415         2,132         - 11.7%         13,025         11,275           1,614         1,813         + 12.3%         9,135         9,046           1,714         1,822         + 6.3%         8,235         7,844           \$399,480         \$397,832         - 0.4%         \$380,373         \$385,829           \$354,495         \$360,000         + 1.6%         \$339,990         \$346,524           96.5%         97.1%         + 0.6%         95.9%         96.6%           51         47         - 7.8%         61         56           5,452         3,332         - 38.9% |