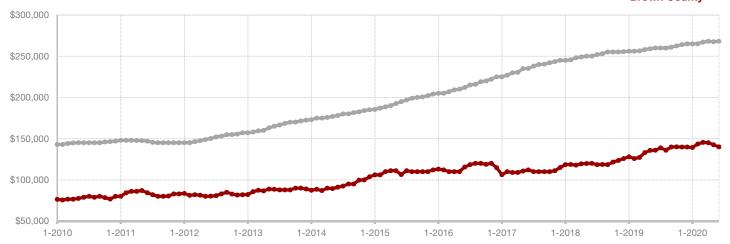

#### **Median Sales Price - Rolling 12-Month Calculation**

All MLS -

A RESEARCH TOOL PROVIDED BY NORTH TEXAS REAL ESTATE INFORMATION SYSTEMS, INC.

+ 7.1%

- 20.0%

+ 45.6%

Change in New Listings

June