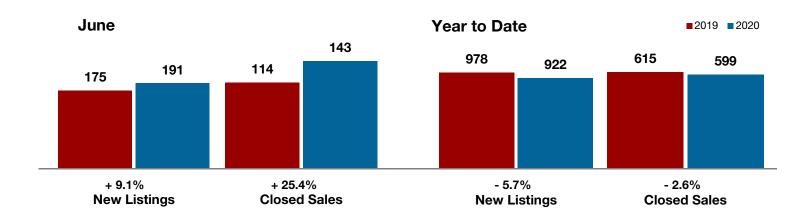

**Hood County** 

**Hopkins County** 

**Hunt County** 

Jack County

Johnson County

Jones County

Kaufman County

Lamar County