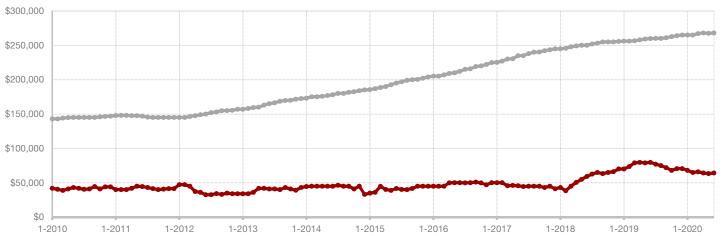

#### **Median Sales Price - Rolling 12-Month Calculation**

All MLS -

A RESEARCH TOOL PROVIDED BY NORTH TEXAS REAL ESTATE INFORMATION SYSTEMS, INC.

+ 7.1%

- 20.0%

+ 45.6%

Change in New Listings

June

## **Collin County**

| June      |                                                                           |                                                                                                                                                                                                         | Year to Date                                                                                                                                                                                                                                                                                                 |                                                                                                                                                                                                                                                                                                                                                                                                                                                                                                                                           |                                                                                                                                                                                                                                                                                                                                                                                                                                                                                                                                                                                                                                                                |
|-----------|---------------------------------------------------------------------------|---------------------------------------------------------------------------------------------------------------------------------------------------------------------------------------------------------|--------------------------------------------------------------------------------------------------------------------------------------------------------------------------------------------------------------------------------------------------------------------------------------------------------------|-------------------------------------------------------------------------------------------------------------------------------------------------------------------------------------------------------------------------------------------------------------------------------------------------------------------------------------------------------------------------------------------------------------------------------------------------------------------------------------------------------------------------------------------|----------------------------------------------------------------------------------------------------------------------------------------------------------------------------------------------------------------------------------------------------------------------------------------------------------------------------------------------------------------------------------------------------------------------------------------------------------------------------------------------------------------------------------------------------------------------------------------------------------------------------------------------------------------|
| 2019      | 2020                                                                      | +/-                                                                                                                                                                                                     | 2019                                                                                                                                                                                                                                                                                                         | 2020                                                                                                                                                                                                                                                                                                                                                                                                                                                                                                                                      | +/-                                                                                                                                                                                                                                                                                                                                                                                                                                                                                                                                                                                                                                                            |
| 2,415     | 2,132                                                                     | - 11.7%                                                                                                                                                                                                 | 13,025                                                                                                                                                                                                                                                                                                       | 11,275                                                                                                                                                                                                                                                                                                                                                                                                                                                                                                                                    | - 13.4%                                                                                                                                                                                                                                                                                                                                                                                                                                                                                                                                                                                                                                                        |
| 1,614     | 1,813                                                                     | + 12.3%                                                                                                                                                                                                 | 9,135                                                                                                                                                                                                                                                                                                        | 9,046                                                                                                                                                                                                                                                                                                                                                                                                                                                                                                                                     | - 1.0%                                                                                                                                                                                                                                                                                                                                                                                                                                                                                                                                                                                                                                                         |
| 1,714     | 1,822                                                                     | + 6.3%                                                                                                                                                                                                  | 8,235                                                                                                                                                                                                                                                                                                        | 7,844                                                                                                                                                                                                                                                                                                                                                                                                                                                                                                                                     | - 4.7%                                                                                                                                                                                                                                                                                                                                                                                                                                                                                                                                                                                                                                                         |
| \$399,480 | \$397,832                                                                 | - 0.4%                                                                                                                                                                                                  | \$380,373                                                                                                                                                                                                                                                                                                    | \$385,829                                                                                                                                                                                                                                                                                                                                                                                                                                                                                                                                 | + 1.4%                                                                                                                                                                                                                                                                                                                                                                                                                                                                                                                                                                                                                                                         |
| \$354,495 | \$360,000                                                                 | + 1.6%                                                                                                                                                                                                  | \$339,990                                                                                                                                                                                                                                                                                                    | \$346,524                                                                                                                                                                                                                                                                                                                                                                                                                                                                                                                                 | + 1.9%                                                                                                                                                                                                                                                                                                                                                                                                                                                                                                                                                                                                                                                         |
| 96.5%     | 97.1%                                                                     | + 0.6%                                                                                                                                                                                                  | 95.9%                                                                                                                                                                                                                                                                                                        | 96.6%                                                                                                                                                                                                                                                                                                                                                                                                                                                                                                                                     | + 0.7%                                                                                                                                                                                                                                                                                                                                                                                                                                                                                                                                                                                                                                                         |
| 51        | 47                                                                        | - 7.8%                                                                                                                                                                                                  | 61                                                                                                                                                                                                                                                                                                           | 56                                                                                                                                                                                                                                                                                                                                                                                                                                                                                                                                        | - 8.2%                                                                                                                                                                                                                                                                                                                                                                                                                                                                                                                                                                                                                                                         |
| 5,452     | 3,332                                                                     | - 38.9%                                                                                                                                                                                                 |                                                                                                                                                                                                                                                                                                              |                                                                                                                                                                                                                                                                                                                                                                                                                                                                                                                                           |                                                                                                                                                                                                                                                                                                                                                                                                                                                                                                                                                                                                                                                                |
| 4.0       | 2.4                                                                       | - 50.0%                                                                                                                                                                                                 |                                                                                                                                                                                                                                                                                                              |                                                                                                                                                                                                                                                                                                                                                                                                                                                                                                                                           |                                                                                                                                                                                                                                                                                                                                                                                                                                                                                                                                                                                                                                                                |
|           | 2,415<br>1,614<br>1,714<br>\$399,480<br>\$354,495<br>96.5%<br>51<br>5,452 | 2019     2020       2,415     2,132       1,614     1,813       1,714     1,822       \$399,480     \$397,832       \$354,495     \$360,000       96.5%     97.1%       51     47       5,452     3,332 | 2019     2020     + / -       2,415     2,132     - 11.7%       1,614     1,813     + 12.3%       1,714     1,822     + 6.3%       \$399,480     \$397,832     - 0.4%       \$354,495     \$360,000     + 1.6%       96.5%     97.1%     + 0.6%       51     47     - 7.8%       5,452     3,332     - 38.9% | 2019         2020         + / -         2019           2,415         2,132         - 11.7%         13,025           1,614         1,813         + 12.3%         9,135           1,714         1,822         + 6.3%         8,235           \$399,480         \$397,832         - 0.4%         \$380,373           \$354,495         \$360,000         + 1.6%         \$339,990           96.5%         97.1%         + 0.6%         95.9%           51         47         - 7.8%         61           5,452         3,332         - 38.9% | 2019         2020         + / -         2019         2020           2,415         2,132         - 11.7%         13,025         11,275           1,614         1,813         + 12.3%         9,135         9,046           1,714         1,822         + 6.3%         8,235         7,844           \$399,480         \$397,832         - 0.4%         \$380,373         \$385,829           \$354,495         \$360,000         + 1.6%         \$339,990         \$346,524           96.5%         97.1%         + 0.6%         95.9%         96.6%           51         47         - 7.8%         61         56           5,452         3,332         - 38.9% |