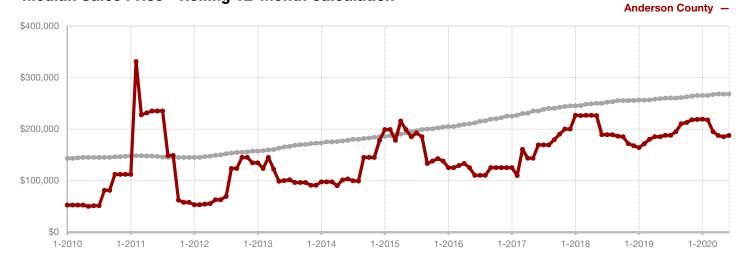

#### **Median Sales Price - Rolling 12-Month Calculation**

All MLS -

A RESEARCH TOOL PROVIDED BY NORTH TEXAS REAL ESTATE INFORMATION SYSTEMS, INC.

+ 7.1%

- 20.0%

+ 45.6%

Change in New Listings

June