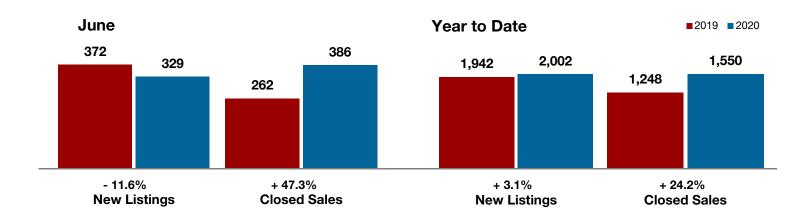

**Hood County** 

**Hopkins County** 

**Hunt County** 

Jack County

Johnson County

Jones County

Kaufman County

Lamar County