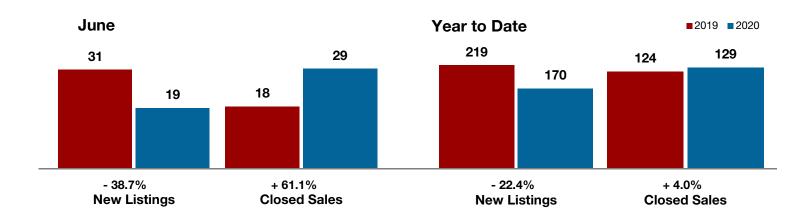

**Hood County** 

**Hopkins County** 

**Hunt County** 

Jack County

Johnson County

Jones County

Kaufman County

Lamar County