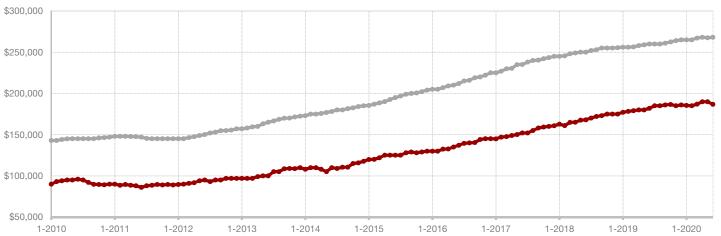

#### **Median Sales Price - Rolling 12-Month Calculation**

All MLS -

A RESEARCH TOOL PROVIDED BY NORTH TEXAS REAL ESTATE INFORMATION SYSTEMS, INC.

+ 7.1%

- 20.0%

+ 45.6%

Change in New Listings

June