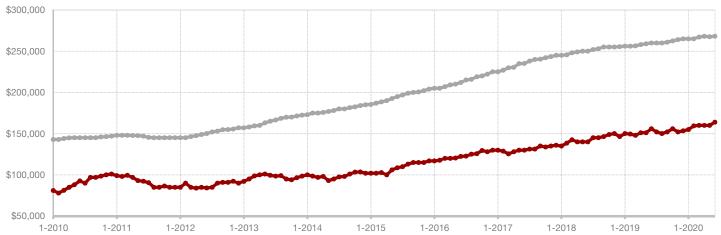

,797 | + 21.3% |  |
| Median Sales Price*                      | \$166,500 | \$191,000 | + 14.7% | \$150,000    | \$177,000 | + 18.0% |  |
| Percent of Original List Price Received* | 93.4%     | 94.5%     | + 1.2%  | 93.5%        | 94.0%     | + 0.5%  |  |
| Days on Market Until Sale                | 68        | 100       | + 47.1% | 64           | 84        | + 31.3% |  |
| Inventory of Homes for Sale              | 181       | 129       | - 28.7% |              |           |         |  |
| Months Supply of Inventory               | 4.9       | 3.5       | - 20.0% |              |           |         |  |

<sup>\*</sup> Does not include prices from any previous listing contracts or seller concessions. | Activity for one month can sometimes look extreme due to small sample size.











A RESEARCH TOOL PROVIDED BY NORTH TEXAS REAL ESTATE INFORMATION SYSTEMS, INC.



- 33.3%

+ 50.0%

- 21.4%

an County Change in New Listings

Change in Closed Sales

Change in Median Sales Price

## **Nolan County**

|                                          | June      |           |         | Year to Date |           |          |  |
|------------------------------------------|-----------|-----------|---------|--------------|-----------|----------|--|
|                                          | 2019      | 2020      | +/-     | 2019         | 2020      | +/-      |  |
| New Listings                             | 3         | 2         | - 33.3% | 19           | 12        | - 36.8%  |  |
| Pending Sales                            | 2         | 2         | 0.0%    | 12           | 10