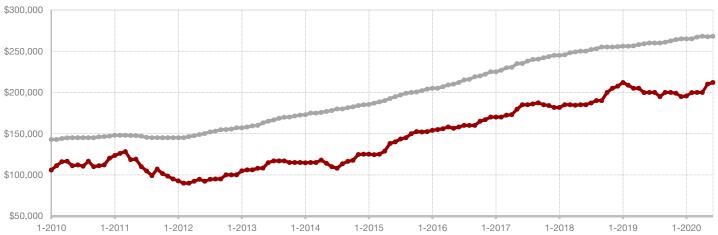

#### **Median Sales Price - Rolling 12-Month Calculation**

All MLS -

A RESEARCH TOOL PROVIDED BY NORTH TEXAS REAL ESTATE INFORMATION SYSTEMS, INC.

+ 7.1%

- 20.0%

+ 45.6%

Change in New Listings

June