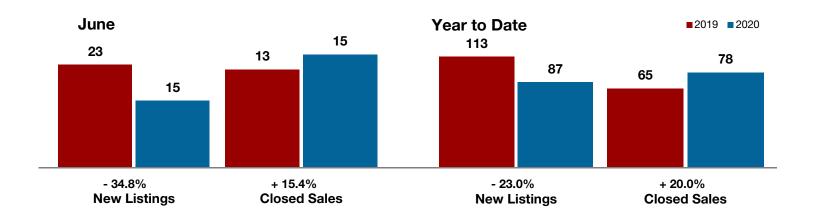

- 46.0% | 2019         2020         + / -         2019         2020           23         15         - 34.8%         113         87           9         9         0.0%         77         87           13         15         + 15.4%         65         78           \$127,423         \$169,893         + 33.3%         \$173,362         \$157,282           \$87,500         \$145,000         + 65.7%         \$125,000         \$126,000           90.0%         92.6%         + 2.9%         91.8%         89.0%           132         118         - 10.6%         124         148           87         47         - 46.0% |  |  |

<sup>\*</sup> Does not include prices from any previous listing contracts or seller concessions. | Activity for one month can sometimes look extreme due to small sample size.





All MLS -

Young County -