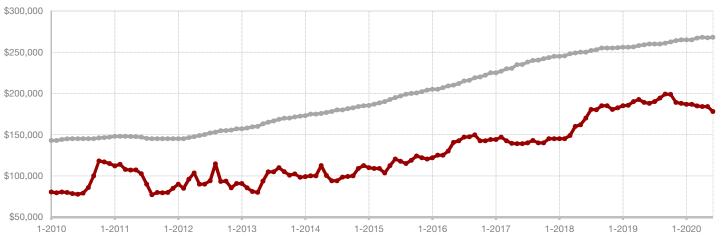

Limestone County

Montague County

Navarro County

**Nolan County** 

Palo Pinto County

**Parker County** 

Rains County

Rockwall County