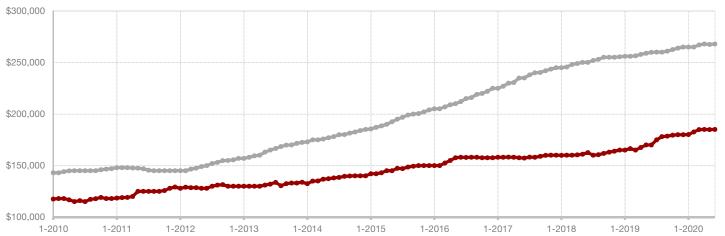

**Shackelford County** 

**Smith County** 

Somervell County

**Stephens County** 

Stonewall County

**Tarrant County** 

**Taylor County** 

**Upshur County** 

#### **Median Sales Price - Rolling 12-Month Calculation**

All MLS -

A RESEARCH TOOL PROVIDED BY NORTH TEXAS REAL ESTATE INFORMATION SYSTEMS, INC.

+ 7.1%

- 20.0%

+ 45.6%

Change in New Listings

June