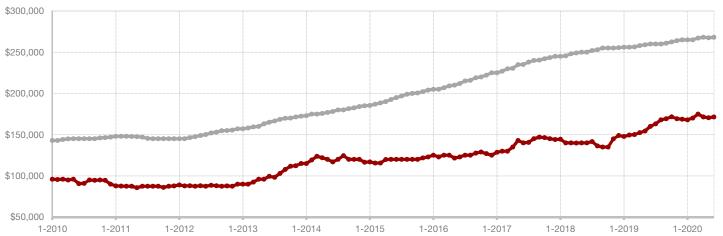

#### **Median Sales Price - Rolling 12-Month Calculation**

All MLS -

A RESEARCH TOOL PROVIDED BY NORTH TEXAS REAL ESTATE INFORMATION SYSTEMS, INC.

+ 7.1%

- 20.0%

+ 45.6%

Change in New Listings

June