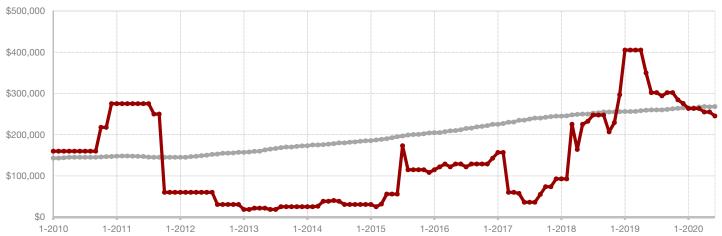

### **Bosque County**

| 2019<br>14<br>17 | 2020<br>15<br>13                | + / -<br>+ 7.1%<br>- 23.5%                                                                                      | <b>2019</b><br>113 | 2020<br>118 | <b>+ / -</b><br>+ 4.4% |
|------------------|---------------------------------|-----------------------------------------------------------------------------------------------------------------|--------------------|-------------|------------------------|
| 17               |                                 |                                                                                                                 | 113                | 118         | + 4.4%                 |
|                  | 13                              | - 23 5%                                                                                                         |                    |             |                        |
| 4-               |                                 | 20.570                                                                                                          | 83                 | 76          | - 8.4%                 |
| 15               | 12                              | - 20.0%                                                                                                         | 70                 | 64          | - 8.6%                 |
| \$150,027        | \$455,063                       | + 203.3%                                                                                                        | \$173,016          | \$260,270   | + 50.4%                |
| \$137,000        | \$199,500                       | + 45.6%                                                                                                         | \$127,500          | \$149,250   | + 17.1%                |
| 92.4%            | 95.5%                           | + 3.4%                                                                                                          | 89.4%              | 90.3%       | + 1.0%                 |
| 84               | 87                              | + 3.6%                                                                                                          | 97                 | 95          | - 2.1%                 |
| 107              | 78                              | - 27.1%                                                                                                         |                    |             |                        |
| 8.8              | 6.0                             | - 33.3%                                                                                                         |                    |             |                        |
|                  | \$137,000<br>92.4%<br>84<br>107 | \$150,027 <b>\$455,063</b><br>\$137,000 <b>\$199,500</b><br>92.4% <b>95.5%</b><br>84 <b>87</b><br>107 <b>78</b> | \$150,027          | \$150,027   | \$150,027              |

<sup>\*</sup> Does not include prices from any previous listing contracts or seller concessions. | Activity for one month can sometimes look extreme due to small sample size.

All MLS -

**Bosque County -**