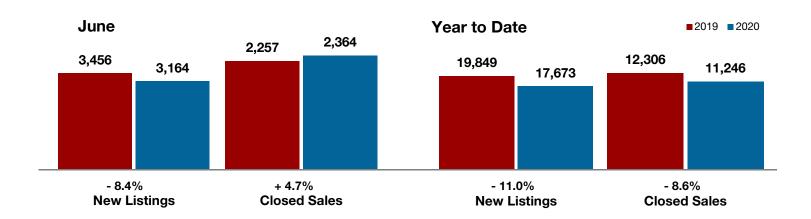

<sup>\*</sup> Does not include prices from any previous listing contracts or seller concessions. | Activity for one month can sometimes look extreme due to small sample size.

**- 75.0% - 50.0%** 

June

- 16.1%

Year to Date

**Clay County** 

| Change in    | Change in    | Change in          |
|--------------|--------------|--------------------|
| New Listings | Closed Sales | Median Sales Price |

| duite     |                                                           |                                                                                                                                            | real to Date                                                                                                                                                                                                                                                                  |                                                                                                                                                                                                                                                                                                                                                                                                                                                                                         |                                                                                                                                                                                                                                                                                                                                                                                                                                                                                                                                                                                                 |  |
|-----------|-----------------------------------------------------------|--------------------------------------------------------------------------------------------------------------------------------------------|-------------------------------------------------------------------------------------------------------------------------------------------------------------------------------------------------------------------------------------------------------------------------------|-----------------------------------------------------------------------------------------------------------------------------------------------------------------------------------------------------------------------------------------------------------------------------------------------------------------------------------------------------------------------------------------------------------------------------------------------------------------------------------------|-------------------------------------------------------------------------------------------------------------------------------------------------------------------------------------------------------------------------------------------------------------------------------------------------------------------------------------------------------------------------------------------------------------------------------------------------------------------------------------------------------------------------------------------------------------------------------------------------|--|
| 2019      | 2020                                                      | +/-                                                                                                                                        | 2019                                                                                                                                                                                                                                                                          | 2020                                                                                                                                                                                                                                                                                                                                                                                                                                                                                    | +/-                                                                                                                                                                                                                                                                                                                                                                                                                                                                                                                                                                                             |  |
| 4         | 1                                                         | - 75.0%                                                                                                                                    | 13                                                                                                                                                                                                                                                                            | 6                                                                                                                                                                                                                                                                                                                                                                                                                                                                                       | - 53.8%                                                                                                                                                                                                                                                                                                                                                                                                                                                                                                                                                                                         |  |
| 0         | 0                                                         | 0.0%                                                                                                                                       | 5                                                                                                                                                                                                                                                                             | 1                                                                                                                                                                                                                                                                                                                                                                                                                                                                                       | - 80.0%                                                                                                                                                                                                                                                                                                                                                                                                                                                                                                                                                                                         |  |
| 2         | 1                                                         | - 50.0%                                                                                                                                    | 6                                                                                                                                                                                                                                                                             | 2                                                                                                                                                                                                                                                                                                                                                                                                                                                                                       | - 66.7%                                                                                                                                                                                                                                                                                                                                                                                                                                                                                                                                                                                         |  |
| \$294,500 | \$247,000                                                 | - 16.1%                                                                                                                                    | \$347,917                                                                                                                                                                                                                                                                     | \$251,000                                                                                                                                                                                                                                                                                                                                                                                                                                                                               | - 27.9%                                                                                                                                                                                                                                                                                                                                                                                                                                                                                                                                                                                         |  |
| \$294,500 | \$247,000                                                 | - 16.1%                                                                                                                                    | \$302,000                                                                                                                                                                                                                                                                     | \$251,000                                                                                                                                                                                                                                                                                                                                                                                                                                                                               | - 16.9%                                                                                                                                                                                                                                                                                                                                                                                                                                                                                                                                                                                         |  |
| 99.2%     | 98.8%                                                     | - 0.4%                                                                                                                                     | 92.3%                                                                                                                                                                                                                                                                         | 98.9%                                                                                                                                                                                                                                                                                                                                                                                                                                                                                   | + 7.2%                                                                                                                                                                                                                                                                                                                                                                                                                                                                                                                                                                                          |  |
| 50        | 73                                                        | + 46.0%                                                                                                                                    | 64                                                                                                                                                                                                                                                                            | 43                                                                                                                                                                                                                                                                                                                                                                                                                                                                                      | - 32.8%                                                                                                                                                                                                                                                                                                                                                                                                                                                                                                                                                                                         |  |
| 9         | 8                                                         | - 11.1%                                                                                                                                    |                                                                                                                                                                                                                                                                               |                                                                                                                                                                                                                                                                                                                                                                                                                                                                                         |                                                                                                                                                                                                                                                                                                                                                                                                                                                                                                                                                                                                 |  |
| 7.5       | 4.8                                                       | - 37.5%                                                                                                                                    |                                                                                                                                                                                                                                                                               |                                                                                                                                                                                                                                                                                                                                                                                                                                                                                         |                                                                                                                                                                                                                                                                                                                                                                                                                                                                                                                                                                                                 |  |
|           | 4<br>0<br>2<br>\$294,500<br>\$294,500<br>99.2%<br>50<br>9 | 2019     2020       4     1       0     0       2     1       \$294,500     \$247,000       \$9.2%     98.8%       50     73       9     8 | 2019     2020     + / -       4     1     - 75.0%       0     0     0.0%       2     1     - 50.0%       \$294,500     \$247,000     - 16.1%       \$294,500     \$247,000     - 16.1%       99.2%     98.8%     - 0.4%       50     73     + 46.0%       9     8     - 11.1% | 2019         2020         + / -         2019           4         1         -75.0%         13           0         0         0.0%         5           2         1         -50.0%         6           \$294,500         \$247,000         -16.1%         \$347,917           \$294,500         \$247,000         -16.1%         \$302,000           99.2%         98.8%         -0.4%         92.3%           50         73         +46.0%         64           9         8         -11.1% | 2019         2020         + / -         2019         2020           4         1         -75.0%         13         6           0         0         0.0%         5         1           2         1         -50.0%         6         2           \$294,500         \$247,000         -16.1%         \$347,917         \$251,000           \$294,500         \$247,000         -16.1%         \$302,000         \$251,000           99.2%         98.8%         -0.4%         92.3%         98.9%           50         73         +46.0%         64         43           9         8         -11.1% |  |

<sup>\*</sup> Does not include prices from any previous listing contracts or seller concessions. | Activity for one month can sometimes look extreme due to small sample size.

All MLS -

Clay County -

+ 10.0% + 22.2%