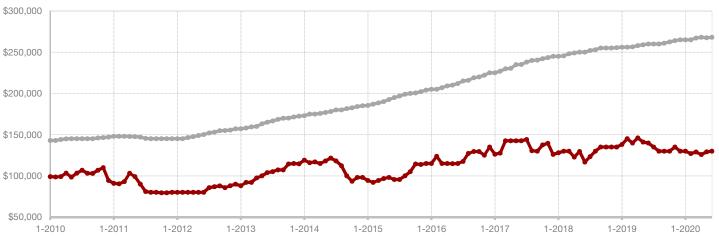

#### **Median Sales Price - Rolling 12-Month Calculation**

All MLS -

A RESEARCH TOOL PROVIDED BY NORTH TEXAS REAL ESTATE INFORMATION SYSTEMS, INC.

+ 7.1%

- 20.0%

+ 45.6%

Change in New Listings

June