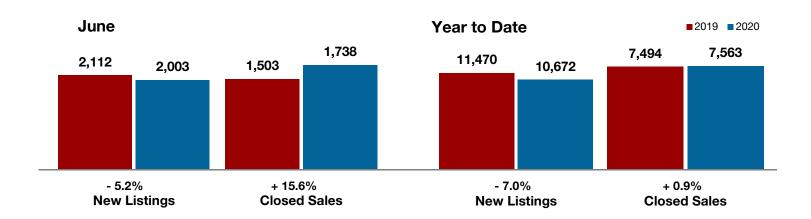

<sup>\*</sup> Does not include prices from any previous listing contracts or seller concessions. | Activity for one month can sometimes look extreme due to small sample size.

**- 75.0% - 50.0%** 

June

- 16.1%

Year to Date

**Clay County** 

| Change in    | Change in    | Change in          |
|--------------|--------------|--------------------|
| New Listings | Closed Sales | Median Sales Price |

| duite     |                                                           |                                                                                                                                            | real to Date                                                                                                                                                                                                                                                                  |                                                                                                                                                                                                                                                                                                                                                                                                                                                                                         |                                                                                                                                                                                                                                                                                                                                                                                                                                                                                                                                                                                                 |  |
|-----------|-----------------------------------------------------------|--------------------------------------------------------------------------------------------------------------------------------------------|-------------------------------------------------------------------------------------------------------------------------------------------------------------------------------------------------------------------------------------------------------------------------------|-----------------------------------------------------------------------------------------------------------------------------------------------------------------------------------------------------------------------------------------------------------------------------------------------------------------------------------------------------------------------------------------------------------------------------------------------------------------------------------------|-------------------------------------------------------------------------------------------------------------------------------------------------------------------------------------------------------------------------------------------------------------------------------------------------------------------------------------------------------------------------------------------------------------------------------------------------------------------------------------------------------------------------------------------------------------------------------------------------|--|
| 2019      | 2020                                                      | +/-                                                                                                                                        | 2019                                                                                                                                                                                                                                                                          | 2020                                                                                                                                                                                                                                                                                                                                                                                                                                                                                    | +/-                                                                                                                                                                                                                                                                                                                                                                                                                                                                                                                                                                                             |  |
| 4         | 1                                                         | - 75.0%                                                                                                                                    | 13                                                                                                                                                                                                                                                                            | 6                                                                                                                                                                                                                                                                                                                                                                                                                                                                                       | - 53.8%                                                                                                                                                                                                                                                                                                                                                                                                                                                                                                                                                                                         |  |
| 0         | 0                                                         | 0.0%                                                                                                                                       | 5                                                                                                                                                                                                                                                                             | 1                                                                                                                                                                                                                                                                                                                                                                                                                                                                                       | - 80.0%                                                                                                                                                                                                                                                                                                                                                                                                                                                                                                                                                                                         |  |
| 2         | 1                                                         | - 50.0%                                                                                                                                    | 6                                                                                                                                                                                                                                                                             | 2                                                                                                                                                                                                                                                                                                                                                                                                                                                                                       | - 66.7%                                                                                                                                                                                                                                                                                                                                                                                                                                                                                                                                                                                         |  |
| \$294,500 | \$247,000                                                 | - 16.1%                                                                                                                                    | \$347,917                                                                                                                                                                                                                                                                     | \$251,000                                                                                                                                                                                                                                                                                                                                                                                                                                                                               | - 27.9%                                                                                                                                                                                                                                                                                                                                                                                                                                                                                                                                                                                         |  |
| \$294,500 | \$247,000                                                 | - 16.1%                                                                                                                                    | \$302,000                                                                                                                                                                                                                                                                     | \$251,000                                                                                                                                                                                                                                                                                                                                                                                                                                                                               | - 16.9%                                                                                                                                                                                                                                                                                                                                                                                                                                                                                                                                                                                         |  |
| 99.2%     | 98.8%                                                     | - 0.4%                                                                                                                                     | 92.3%                                                                                                                                                                                                                                                                         | 98.9%                                                                                                                                                                                                                                                                                                                                                                                                                                                                                   | + 7.2%                                                                                                                                                                                                                                                                                                                                                                                                                                                                                                                                                                                          |  |
| 50        | 73                                                        | + 46.0%                                                                                                                                    | 64                                                                                                                                                                                                                                                                            | 43                                                                                                                                                                                                                                                                                                                                                                                                                                                                                      | - 32.8%                                                                                                                                                                                                                                                                                                                                                                                                                                                                                                                                                                                         |  |
| 9         | 8                                                         | - 11.1%                                                                                                                                    |                                                                                                                                                                                                                                                                               |                                                                                                                                                                                                                                                                                                                                                                                                                                                                                         |                                                                                                                                                                                                                                                                                                                                                                                                                                                                                                                                                                                                 |  |
| 7.5       | 4.8                                                       | - 37.5%                                                                                                                                    |                                                                                                                                                                                                                                                                               |                                                                                                                                                                                                                                                                                                                                                                                                                                                                                         |                                                                                                                                                                                                                                                                                                                                                                                                                                                                                                                                                                                                 |  |
|           | 4<br>0<br>2<br>\$294,500<br>\$294,500<br>99.2%<br>50<br>9 | 2019     2020       4     1       0     0       2     1       \$294,500     \$247,000       \$9.2%     98.8%       50     73       9     8 | 2019     2020     + / -       4     1     - 75.0%       0     0     0.0%       2     1     - 50.0%       \$294,500     \$247,000     - 16.1%       \$294,500     \$247,000     - 16.1%       99.2%     98.8%     - 0.4%       50     73     + 46.0%       9     8     - 11.1% | 2019         2020         + / -         2019           4         1         -75.0%         13           0         0         0.0%         5           2         1         -50.0%         6           \$294,500         \$247,000         -16.1%         \$347,917           \$294,500         \$247,000         -16.1%         \$302,000           99.2%         98.8%         -0.4%         92.3%           50         73         +46.0%         64           9         8         -11.1% | 2019         2020         + / -         2019         2020           4         1         -75.0%         13         6           0         0         0.0%         5         1           2         1         -50.0%         6         2           \$294,500         \$247,000         -16.1%         \$347,917         \$251,000           \$294,500         \$247,000         -16.1%         \$302,000         \$251,000           99.2%         98.8%         -0.4%         92.3%         98.9%           50         73         +46.0%         64         43           9         8         -11.1% |  |

<sup>\*</sup> Does not include prices from any previous listing contracts or seller concessions. | Activity for one month can sometimes look extreme due to small sample size.

All MLS -

Clay County -

+ 10.0% + 22.2%