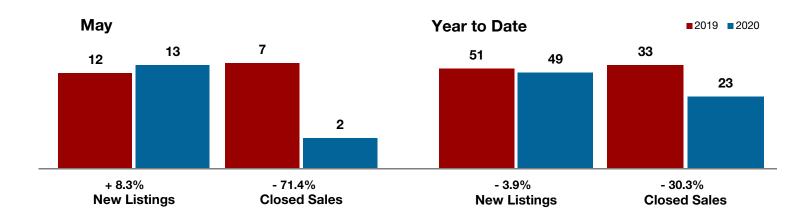

Shackelford County

**Smith County** 

Somervell County

**Stephens County** 

Stonewall County

**Tarrant County** 

**Taylor County** 

**Upshur County** 