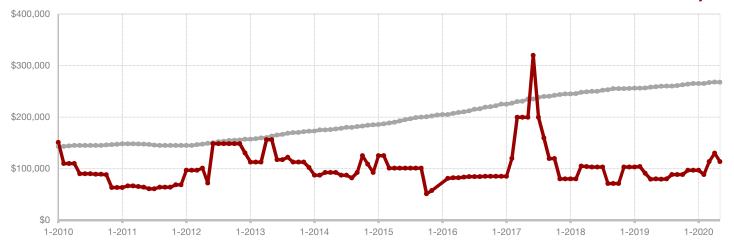

|                                          | May       |          |          | Year to Date |          |         |  |
|------------------------------------------|-----------|----------|----------|--------------|----------|---------|--|
|                                          | 2019      | 2020     | +/-      | 2019         | 2020     | +/-     |  |
| New Listings                             | 10        | 12       | + 20.0%  | 62           | 50       | - 19.4% |  |
| Pending Sales                            | 12        | 10       | - 16.7%  | 32           | 33       | + 3.1%  |  |
| Closed Sales                             | 7         | 9        | + 28.6%  | 21           | 31       | + 47.6% |  |
| Average Sales Price*                     | \$150,671 | \$61,333 | - 59.3%  | \$148,705    | \$97,953 | - 34.1% |  |
| Median Sales Price*                      | \$72,000  | \$55,000 | - 23.6%  | \$79,500     | \$55,000 | - 30.8% |  |
| Percent of Original List Price Received* | 88.2%     | 83.5%    | - 5.3%   | 87.3%        | 87.3%    | 0.0%    |  |
| Days on Market Until Sale                | 66        | 138      | + 109.1% | 131          | 139      | + 6.1%  |  |
| Inventory of Homes for Sale              | 66        | 48       | - 27.3%  |              |          |         |  |
| Months Supply of Inventory               | 14.1      | 7.1      | - 50.0%  |              |          |         |  |

<sup>\*</sup> Does not include prices from any previous listing contracts or seller concessions. | Activity for one month can sometimes look extreme due to small sample size.

All MLS -

**Coleman County** 