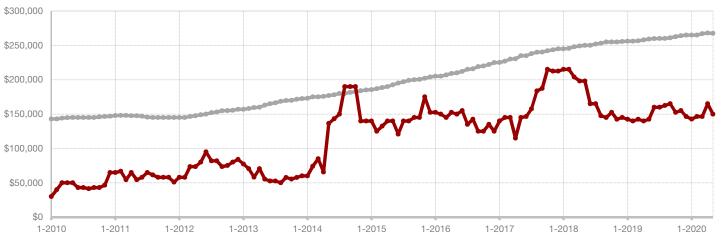

# **Clay County**

1-2010

1-2011

1-2012

1-2013

1-2014

| - 50.0%      | 0.0%         |                    |
|--------------|--------------|--------------------|
| Change in    | Change in    | Change in          |
| New Listings | Closed Sales | Median Sales Price |

<sup>\*</sup> Does not include prices from any previous listing contracts or seller concessions. | Activity for one month can sometimes look extreme due to small sample size.

1-2015

1-2016

1-2018

1-2019

1-2020