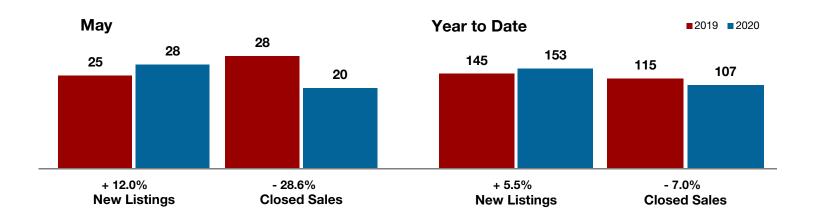

May

- 15.0%

Year to Date

**Comanche County** 

| Change in    | Change in    | Change in          |
|--------------|--------------|--------------------|
| New Listings | Closed Sales | Median Sales Price |

|                                          | iviay     |           |         | i.e       |           |         |
|------------------------------------------|-----------|-----------|---------|-----------|-----------|---------|
|                                          | 2019      | 2020      | +/-     | 2019      | 2020      | +/-     |
| New Listings                             | 15        | 23        | + 53.3% | 94        | 97        | + 3.2%  |
| Pending Sales                            | 12        | 11        | - 8.3%  | 65        | 62        | - 4.6%  |
| Closed Sales                             | 12        | 21        | + 75.0% | 55        | 60        | + 9.1%  |
| Average Sales Price*                     | \$209,100 | \$130,148 | - 37.8% | \$149,951 | \$180,401 | + 20.3% |
| Median Sales Price*                      | \$129,350 | \$110,000 | - 15.0% | \$115,000 | \$141,500 | + 23.0% |
| Percent of Original List Price Received* | 91.3%     | 89.6%     | - 1.9%  | 90.3%     | 89.3%     | - 1.1%  |
| Days on Market Until Sale                | 61        | 104       | + 70.5% | 85        | 109       | + 28.2% |
| Inventory of Homes for Sale              | 74        | 70        | - 5.4%  |           |           |         |
| Months Supply of Inventory               | 6.6       | 6.5       | 0.0%    |           |           |         |

<sup>\*</sup> Does not include prices from any previous listing contracts or seller concessions. | Activity for one month can sometimes look extreme due to small sample size.

All MLS -

**Comanche County** 