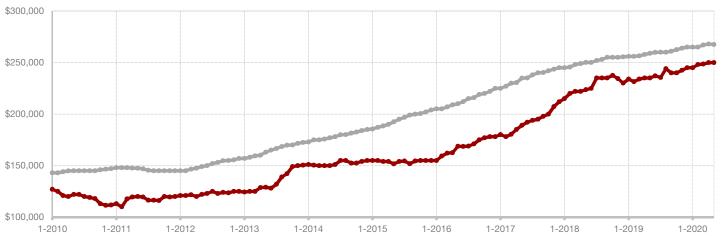

# **Clay County**

1-2010

1-2011

1-2012

1-2013

1-2014

| - 50.0%      | 0.0%         |                    |
|--------------|--------------|--------------------|
| Change in    | Change in    | Change in          |
| New Listings | Closed Sales | Median Sales Price |

<sup>\*</sup> Does not include prices from any previous listing contracts or seller concessions. | Activity for one month can sometimes look extreme due to small sample size.

1-2015

1-2016

1-2018

1-2019

1-2020

1-2017

+ 20.0% + 28.6%

- 23.6%

**Coleman County** 

| Change in    | Change in    | Change in          |
|--------------|--------------|--------------------|
| New Listings | Closed Sales | Median Sales Price |