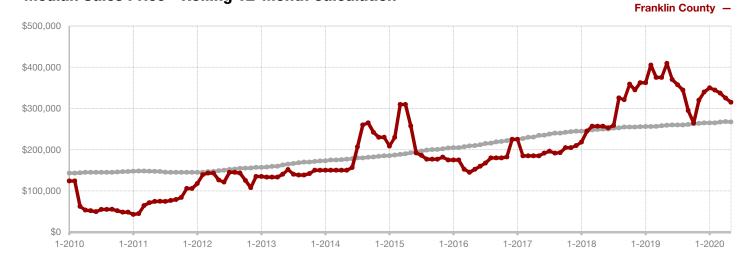

# **Clay County**

1-2010

1-2011

1-2012

1-2013

1-2014

| - 50.0%      | 0.0%         |                    |
|--------------|--------------|--------------------|
| Change in    | Change in    | Change in          |
| New Listings | Closed Sales | Median Sales Price |