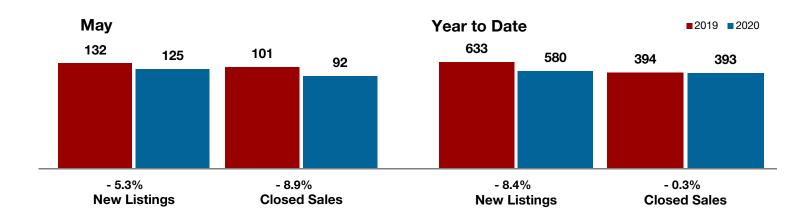

# **Clay County**

1-2010

1-2011

1-2012

1-2013

1-2014

| - 50.0%      | 0.0%         |                    |
|--------------|--------------|--------------------|
| Change in    | Change in    | Change in          |
| New Listings | Closed Sales | Median Sales Price |

|                                          | мау  |      |         | Year to Date |           |         |  |
|------------------------------------------|------|------|---------|--------------|-----------|---------|--|
|                                          | 2019 | 2020 | +/-     | 2019         | 2020      | +/-     |  |
| New Listings                             | 2    | 1    | - 50.0% | 9            | 5         | - 44.4% |  |
| Pending Sales                            | 1    | 1    | 0.0%    | 5            | 1         | - 80.0% |  |
| Closed Sales                             | 0    | 0    | 0.0%    | 4            | 1         | - 75.0% |  |
| Average Sales Price*                     |      |      |         | \$374,625    | \$255,000 | - 31.9% |  |
| Median Sales Price*                      |      |      |         | \$368,000    | \$255,000 | - 30.7% |  |
| Percent of Original List Price Received* |      |      |         | 88.8%        | 99.0%     | + 11.5% |  |
| Days on Market Until Sale                |      |      |         | 72           | 13        | - 81.9% |  |
| Inventory of Homes for Sale              | 6    | 7    | + 16.7% |              |           |         |  |
| Months Supply of Inventory               | 5.1  | 4.2  | - 20.0% |              |           |         |  |