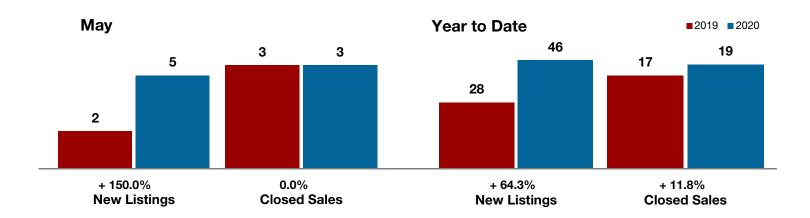

**Hood County** 

**Hopkins County** 

**Hunt County** 

Jack County

Johnson County

Jones County

Kaufman County

Lamar County