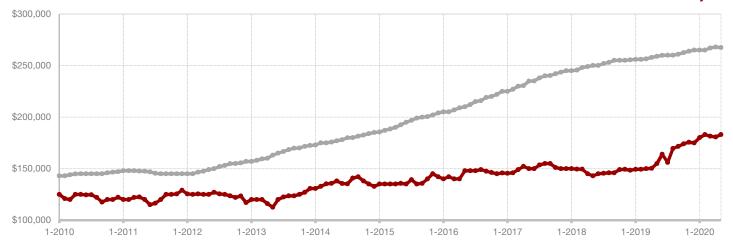

# **Clay County**

1-2010

1-2011

1-2012

1-2013

1-2014

| - 50.0%      | 0.0%         |                    |
|--------------|--------------|--------------------|
| Change in    | Change in    | Change in          |
| New Listings | Closed Sales | Median Sales Price |

<sup>\*</sup> Does not include prices from any previous listing contracts or seller concessions. | Activity for one month can sometimes look extreme due to small sample size.

1-2015

1-2016

1-2018

1-2019

1-2020