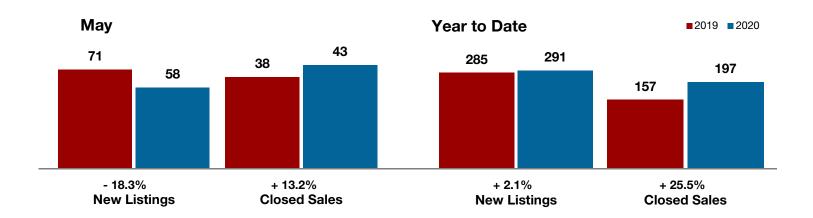

**- 18.3% + 13.2%** 

- 0.5%

### **Cooke County**

| Change in    | Change in    | Change in          |
|--------------|--------------|--------------------|
| New Listings | Closed Sales | Median Sales Price |

|                                          | May       |           |         | Year to Date |           |         |
|------------------------------------------|-----------|-----------|---------|--------------|-----------|---------|
|                                          | 2019      | 2020      | +/-     | 2019         | 2020      | +/-     |
| New Listings                             | 71        | 58        | - 18.3% | 285          | 291       | + 2.1%  |
| Pending Sales                            | 39        | 43        | + 10.3% | 177          | 221       | + 24.9% |
| Closed Sales                             | 38        | 43        | + 13.2% | 157          | 197       | + 25.5% |
| Average Sales Price*                     | \$230,588 | \$260,922 | + 13.2% | \$262,302    | \$266,662 | + 1.7%  |
| Median Sales Price*                      | \$207,500 | \$206,500 | - 0.5%  | \$205,000    | \$220,000 | + 7.3%  |
| Percent of Original List Price Received* | 95.0%     | 94.5%     | - 0.5%  | 94.8%        | 94.5%     | - 0.3%  |
| Days on Market Until Sale                | 74        | 62        | - 16.2% | 62           | 78        | + 25.8% |
| Inventory of Homes for Sale              | 197       | 155       | - 21.3% |              |           |         |
| Months Supply of Inventory               | 5.9       | 3.8       | - 33.3% |              |           |         |

<sup>\*</sup> Does not include prices from any previous listing contracts or seller concessions. | Activity for one month can sometimes look extreme due to small sample size.

A RESEARCH TOOL PROVIDED BY NORTH TEXAS REAL ESTATE INFORMATION SYSTEMS, INC.