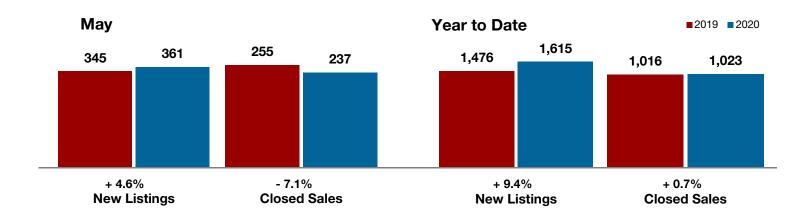

May

- 15.0%

Year to Date

**Comanche County** 

| Change in    | Change in    | Change in          |
|--------------|--------------|--------------------|
| New Listings | Closed Sales | Median Sales Price |

|                                          | iviay     |           |         | i.e       |           |         |
|------------------------------------------|-----------|-----------|---------|-----------|-----------|---------|
|                                          | 2019      | 2020      | +/-     | 2019      | 2020      | +/-     |
| New Listings                             | 15        | 23        | + 53.3% | 94        | 97        | + 3.2%  |
| Pending Sales                            | 12        | 11        | - 8.3%  | 65        | 62        | - 4.6%  |
| Closed Sales                             | 12        | 21        | + 75.0% | 55        | 60        | + 9.1%  |
| Average Sales Price*                     | \$209,100 | \$130,148 | - 37.8% | \$149,951 | \$180,401 | + 20.3% |
| Median Sales Price*                      | \$129,350 | \$110,000 | - 15.0% | \$115,000 | \$141,500 | + 23.0% |
| Percent of Original List Price Received* | 91.3%     | 89.6%     | - 1.9%  | 90.3%     | 89.3%     | - 1.1%  |
| Days on Market Until Sale                | 61        | 104       | + 70.5% | 85        | 109       | + 28.2% |
| Inventory of Homes for Sale              | 74        | 70        | - 5.4%  |           |           |         |
| Months Supply of Inventory               | 6.6       | 6.5       | 0.0%    |           |           |         |

<sup>\*</sup> Does not include prices from any previous listing contracts or seller concessions. | Activity for one month can sometimes look extreme due to small sample size.

All MLS -

**Comanche County** 