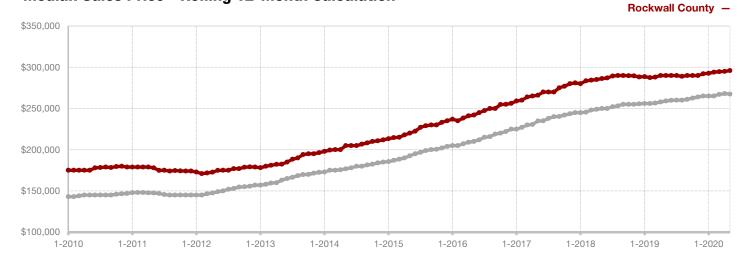

Limestone County

Montague County

Navarro County

Nolan County

Palo Pinto County

**Parker County** 

Rains County

Rockwall County