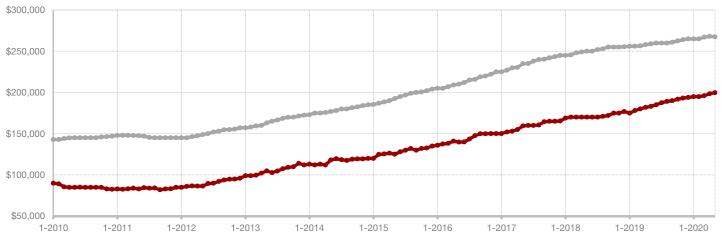

**Hood County** 

**Hopkins County** 

**Hunt County** 

Jack County

Johnson County

Jones County

Kaufman County

Lamar County