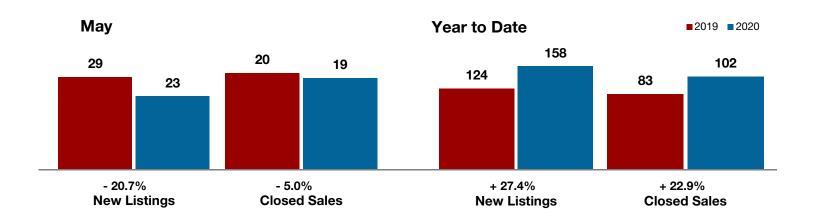

# **Callahan County**

| - 20.0%   | 0.0%      | <b>- 2.9</b> % |
|-----------|-----------|----------------|
| Change in | Change in | Change in      |
|           |           |                |

**New Listings Closed Sales Median Sales Price** 

| May       |                                                                |                                                                                              | Year to Date                                                                                                                                                                                                                                                                                                                                                                                  |                                                                                                                                                                                                                                                                                                                                                                                                                                                                                                          |                                                                                                                                                                                                                                                                                                                                                                                                                                                                                                                                                                                                                     |  |
|-----------|----------------------------------------------------------------|----------------------------------------------------------------------------------------------|-----------------------------------------------------------------------------------------------------------------------------------------------------------------------------------------------------------------------------------------------------------------------------------------------------------------------------------------------------------------------------------------------|----------------------------------------------------------------------------------------------------------------------------------------------------------------------------------------------------------------------------------------------------------------------------------------------------------------------------------------------------------------------------------------------------------------------------------------------------------------------------------------------------------|---------------------------------------------------------------------------------------------------------------------------------------------------------------------------------------------------------------------------------------------------------------------------------------------------------------------------------------------------------------------------------------------------------------------------------------------------------------------------------------------------------------------------------------------------------------------------------------------------------------------|--|
| 2019      | 2020                                                           | +/-                                                                                          | 2019                                                                                                                                                                                                                                                                                                                                                                                          | 2020                                                                                                                                                                                                                                                                                                                                                                                                                                                                                                     | +/-                                                                                                                                                                                                                                                                                                                                                                                                                                                                                                                                                                                                                 |  |
| 20        | 16                                                             | - 20.0%                                                                                      | 68                                                                                                                                                                                                                                                                                                                                                                                            | 86                                                                                                                                                                                                                                                                                                                                                                                                                                                                                                       | + 26.5%                                                                                                                                                                                                                                                                                                                                                                                                                                                                                                                                                                                                             |  |
| 19        | 11                                                             | - 42.1%                                                                                      | 63                                                                                                                                                                                                                                                                                                                                                                                            | 65                                                                                                                                                                                                                                                                                                                                                                                                                                                                                                       | + 3.2%                                                                                                                                                                                                                                                                                                                                                                                                                                                                                                                                                                                                              |  |
| 9         | 9                                                              | 0.0%                                                                                         | 51                                                                                                                                                                                                                                                                                                                                                                                            | 56                                                                                                                                                                                                                                                                                                                                                                                                                                                                                                       | + 9.8%                                                                                                                                                                                                                                                                                                                                                                                                                                                                                                                                                                                                              |  |
| \$163,721 | \$121,050                                                      | - 26.1%                                                                                      | \$154,214                                                                                                                                                                                                                                                                                                                                                                                     | \$159,124                                                                                                                                                                                                                                                                                                                                                                                                                                                                                                | + 3.2%                                                                                                                                                                                                                                                                                                                                                                                                                                                                                                                                                                                                              |  |
| \$129,990 | \$126,250                                                      | - 2.9%                                                                                       | \$125,000                                                                                                                                                                                                                                                                                                                                                                                     | \$145,000                                                                                                                                                                                                                                                                                                                                                                                                                                                                                                | + 16.0%                                                                                                                                                                                                                                                                                                                                                                                                                                                                                                                                                                                                             |  |
| 104.0%    | 90.8%                                                          | - 12.7%                                                                                      | 95.1%                                                                                                                                                                                                                                                                                                                                                                                         | 94.3%                                                                                                                                                                                                                                                                                                                                                                                                                                                                                                    | - 0.8%                                                                                                                                                                                                                                                                                                                                                                                                                                                                                                                                                                                                              |  |
| 107       | 82                                                             | - 23.4%                                                                                      | 78                                                                                                                                                                                                                                                                                                                                                                                            | 55                                                                                                                                                                                                                                                                                                                                                                                                                                                                                                       | - 29.5%                                                                                                                                                                                                                                                                                                                                                                                                                                                                                                                                                                                                             |  |
| 45        | 39                                                             | - 13.3%                                                                                      |                                                                                                                                                                                                                                                                                                                                                                                               |                                                                                                                                                                                                                                                                                                                                                                                                                                                                                                          |                                                                                                                                                                                                                                                                                                                                                                                                                                                                                                                                                                                                                     |  |
| 3.4       | 3.1                                                            | 0.0%                                                                                         |                                                                                                                                                                                                                                                                                                                                                                                               |                                                                                                                                                                                                                                                                                                                                                                                                                                                                                                          |                                                                                                                                                                                                                                                                                                                                                                                                                                                                                                                                                                                                                     |  |
|           | 20<br>19<br>9<br>\$163,721<br>\$129,990<br>104.0%<br>107<br>45 | 2019 2020  20 16 19 11 9 9 \$163,721 \$121,050 \$129,990 \$126,250 104.0% 90.8% 107 82 45 39 | 2019         2020         + / -           20         16         - 20.0%           19         11         - 42.1%           9         9         0.0%           \$163,721         \$121,050         - 26.1%           \$129,990         \$126,250         - 2.9%           104.0%         90.8%         - 12.7%           107         82         - 23.4%           45         39         - 13.3% | 2019         2020         + / -         2019           20         16         - 20.0%         68           19         11         - 42.1%         63           9         9         0.0%         51           \$163,721         \$121,050         - 26.1%         \$154,214           \$129,990         \$126,250         - 2.9%         \$125,000           104.0%         90.8%         - 12.7%         95.1%           107         82         - 23.4%         78           45         39         - 13.3% | 2019         2020         + / -         2019         2020           20         16         - 20.0%         68         86           19         11         - 42.1%         63         65           9         9         0.0%         51         56           \$163,721         \$121,050         - 26.1%         \$154,214         \$159,124           \$129,990         \$126,250         - 2.9%         \$125,000         \$145,000           104.0%         90.8%         - 12.7%         95.1%         94.3%           107         82         - 23.4%         78         55           45         39         - 13.3% |  |