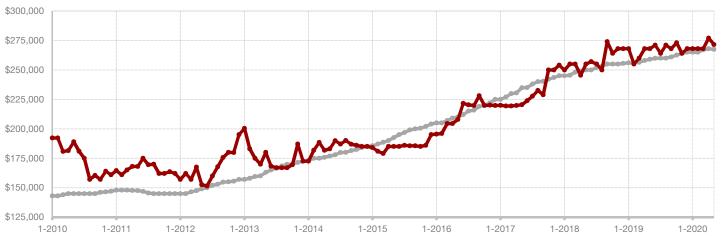

# **Clay County**

1-2010

1-2011

1-2012

1-2013

1-2014

| - 50.0%      | 0.0%         |                    |
|--------------|--------------|--------------------|
| Change in    | Change in    | Change in          |
| New Listings | Closed Sales | Median Sales Price |