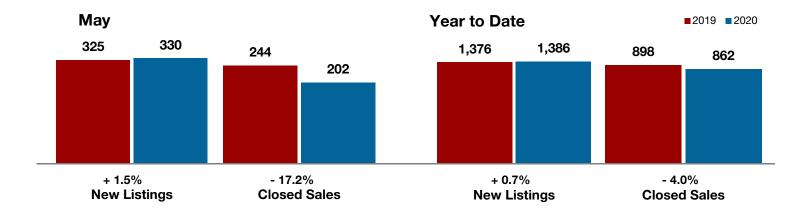

Limestone County

Montague County

Navarro County

Nolan County

Palo Pinto County

**Parker County** 

Rains County

Rockwall County