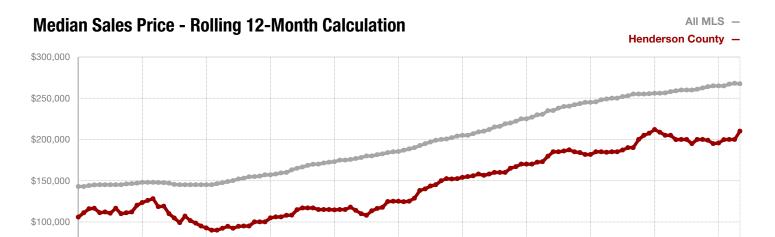

Fannin County

Franklin County

Freestone County

Grayson County

Hamilton County

Harrison County

**Henderson County** 

Hill County