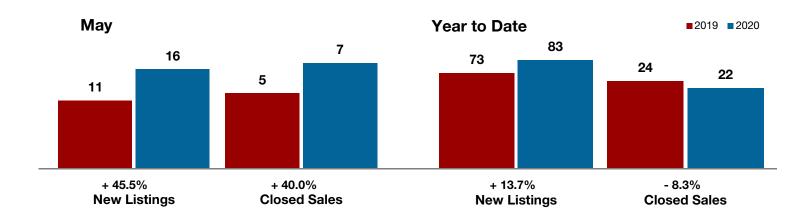

# **Clay County**

1-2010

1-2011

1-2012

1-2013

1-2014

| - 50.0%      | 0.0%         |                    |
|--------------|--------------|--------------------|
| Change in    | Change in    | Change in          |
| New Listings | Closed Sales | Median Sales Price |

|                                          | мау  |      |         | Year to Date |           |         |  |
|------------------------------------------|------|------|---------|--------------|-----------|---------|--|
|                                          | 2019 | 2020 | +/-     | 2019         | 2020      | +/-     |  |
| New Listings                             | 2    | 1    | - 50.0% | 9            | 5         | - 44.4% |  |
| Pending Sales                            | 1    | 1    | 0.0%    | 5            | 1         | - 80.0% |  |
| Closed Sales                             | 0    | 0    | 0.0%    | 4            | 1         | - 75.0% |  |
| Average Sales Price*                     |      |      |         | \$374,625    | \$255,000 | - 31.9% |  |
| Median Sales Price*                      |      |      |         | \$368,000    | \$255,000 | - 30.7% |  |
| Percent of Original List Price Received* |      |      |         | 88.8%        | 99.0%     | + 11.5% |  |
| Days on Market Until Sale                |      |      |         | 72           | 13        | - 81.9% |  |
| Inventory of Homes for Sale              | 6    | 7    | + 16.7% |              |           |         |  |
| Months Supply of Inventory               | 5.1  | 4.2  | - 20.0% |              |           |         |  |