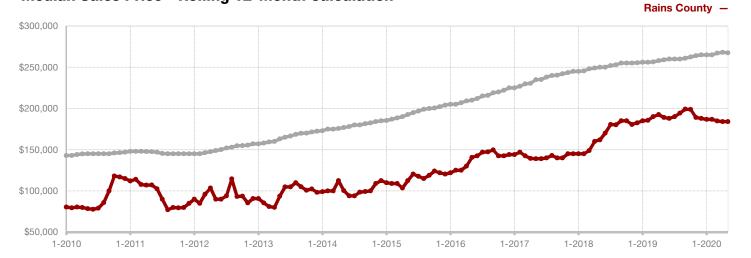

Limestone County

Montague County

Navarro County

Nolan County

Palo Pinto County

**Parker County** 

Rains County

Rockwall County