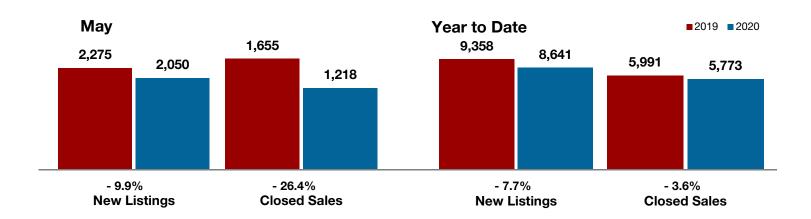

|                                          | мау       |      |          | Year to Date |          |         |
|------------------------------------------|-----------|------|----------|--------------|----------|---------|
|                                          | 2019      | 2020 | +/-      | 2019         | 2020     | +/-     |
| New Listings                             | 13        | 6    | - 53.8%  | 37           | 28       | - 24.3% |
| Pending Sales                            | 6         | 4    | - 33.3%  | 23           | 21       | - 8.7%  |
| Closed Sales                             | 7         | 0    | - 100.0% | 17           | 16       | - 5.9%  |
| Average Sales Price*                     | \$160,000 |      |          | \$140,194    | \$99,119 | - 29.3% |
| Median Sales Price*                      | \$115,000 |      |          | \$95,000     | \$84,000 | - 11.6% |
| Percent of Original List Price Received* | 96.1%     |      |          | 92.9%        | 92.9%    | 0.0%    |
| Days on Market Until Sale                | 10        |      |          | 36           | 43       | + 19.4% |
| Inventory of Homes for Sale              | 18        | 13   | - 27.8%  |              |          |         |
| Months Supply of Inventory               | 3.9       | 3.1  | - 25.0%  |              |          |         |

<sup>\*</sup> Does not include prices from any previous listing contracts or seller concessions. | Activity for one month can sometimes look extreme due to small sample size.

A RESEARCH TOOL PROVIDED BY NORTH TEXAS REAL ESTATE INFORMATION SYSTEMS, INC.

**Denton County** 

| - 9.9% | <b>- 26.4%</b> | - 0.1% |
|--------|----------------|--------|
|--------|----------------|--------|

| Change in    | Change in    | Change in          |
|--------------|--------------|--------------------|
| New Listings | Closed Sales | Median Sales Price |