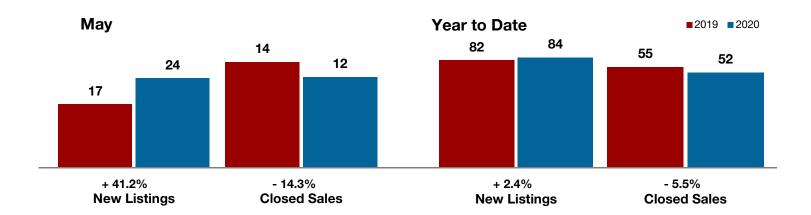

May

- 15.0%

Year to Date

**Comanche County** 

| Change in    | Change in    | Change in          |
|--------------|--------------|--------------------|
| New Listings | Closed Sales | Median Sales Price |

|                                          | iviay     |           |         | i.e       |           |         |
|------------------------------------------|-----------|-----------|---------|-----------|-----------|---------|
|                                          | 2019      | 2020      | +/-     | 2019      | 2020      | +/-     |
| New Listings                             | 15        | 23        | + 53.3% | 94        | 97        | + 3.2%  |
| Pending Sales                            | 12        | 11        | - 8.3%  | 65        | 62        | - 4.6%  |
| Closed Sales                             | 12        | 21        | + 75.0% | 55        | 60        | + 9.1%  |
| Average Sales Price*                     | \$209,100 | \$130,148 | - 37.8% | \$149,951 | \$180,401 | + 20.3% |
| Median Sales Price*                      | \$129,350 | \$110,000 | - 15.0% | \$115,000 | \$141,500 | + 23.0% |
| Percent of Original List Price Received* | 91.3%     | 89.6%     | - 1.9%  | 90.3%     | 89.3%     | - 1.1%  |
| Days on Market Until Sale                | 61        | 104       | + 70.5% | 85        | 109       | + 28.2% |
| Inventory of Homes for Sale              | 74        | 70        | - 5.4%  |           |           |         |
| Months Supply of Inventory               | 6.6       | 6.5       | 0.0%    |           |           |         |

<sup>\*</sup> Does not include prices from any previous listing contracts or seller concessions. | Activity for one month can sometimes look extreme due to small sample size.

All MLS -

**Comanche County** 