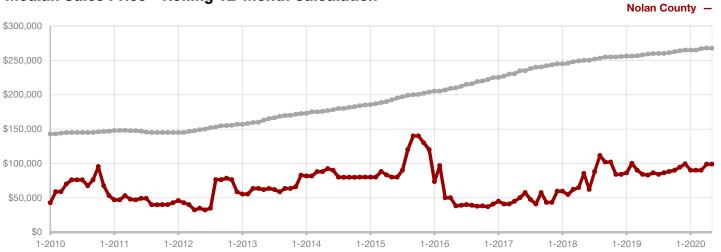

Limestone County

Montague County

Navarro County

Nolan County

Palo Pinto County

**Parker County** 

Rains County

Rockwall County

# **Clay County**

1-2010

1-2011

1-2012

1-2013

1-2014

| - 50.0%      | 0.0%         |                    |
|--------------|--------------|--------------------|
| Change in    | Change in    | Change in          |
| New Listings | Closed Sales | Median Sales Price |