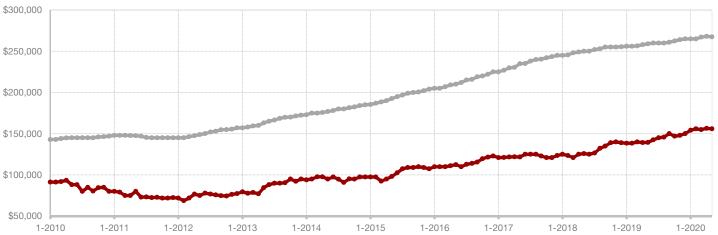

A RESEARCH TOOL PROVIDED BY NORTH TEXAS REAL ESTATE INFORMATION SYSTEMS, INC.

- 16.0%

- 32.0%

+ 0.1%

**Collin County** 

| Change in    | Change in    | Change in          |
|--------------|--------------|--------------------|
| New Listings | Closed Sales | Median Sales Price |

| May       |                                                                           |                                                                                                                     | Year to Date                                                                                                                                                                                                                                                                                                 |                                                                                                                                                                                                                                                                                                                                                                                                                                                                                                                                           |                                                                                                                                                                                                                                                                                                                                                                                                                                                                                                                                                                                                                                                               |
|-----------|---------------------------------------------------------------------------|---------------------------------------------------------------------------------------------------------------------|--------------------------------------------------------------------------------------------------------------------------------------------------------------------------------------------------------------------------------------------------------------------------------------------------------------|-------------------------------------------------------------------------------------------------------------------------------------------------------------------------------------------------------------------------------------------------------------------------------------------------------------------------------------------------------------------------------------------------------------------------------------------------------------------------------------------------------------------------------------------|---------------------------------------------------------------------------------------------------------------------------------------------------------------------------------------------------------------------------------------------------------------------------------------------------------------------------------------------------------------------------------------------------------------------------------------------------------------------------------------------------------------------------------------------------------------------------------------------------------------------------------------------------------------|
| 2019      | 2020                                                                      | +/-                                                                                                                 | 2019                                                                                                                                                                                                                                                                                                         | 2020                                                                                                                                                                                                                                                                                                                                                                                                                                                                                                                                      | +/-                                                                                                                                                                                                                                                                                                                                                                                                                                                                                                                                                                                                                                                           |
| 2,546     | 2,138                                                                     | - 16.0%                                                                                                             | 10,610                                                                                                                                                                                                                                                                                                       | 9,120                                                                                                                                                                                                                                                                                                                                                                                                                                                                                                                                     | - 14.0%                                                                                                                                                                                                                                                                                                                                                                                                                                                                                                                                                                                                                                                       |
| 1,746     | 1,655                                                                     | - 5.2%                                                                                                              | 7,521                                                                                                                                                                                                                                                                                                        | 6,949                                                                                                                                                                                                                                                                                                                                                                                                                                                                                                                                     | - 7.6%                                                                                                                                                                                                                                                                                                                                                                                                                                                                                                                                                                                                                                                        |
| 1,837     | 1,250                                                                     | - 32.0%                                                                                                             | 6,521                                                                                                                                                                                                                                                                                                        | 5,986                                                                                                                                                                                                                                                                                                                                                                                                                                                                                                                                     | - 8.2%                                                                                                                                                                                                                                                                                                                                                                                                                                                                                                                                                                                                                                                        |
| \$391,190 | \$393,535                                                                 | + 0.6%                                                                                                              | \$375,346                                                                                                                                                                                                                                                                                                    | \$382,384                                                                                                                                                                                                                                                                                                                                                                                                                                                                                                                                 | + 1.9%                                                                                                                                                                                                                                                                                                                                                                                                                                                                                                                                                                                                                                                        |
| \$345,000 | \$345,300                                                                 | + 0.1%                                                                                                              | \$335,000                                                                                                                                                                                                                                                                                                    | \$342,500                                                                                                                                                                                                                                                                                                                                                                                                                                                                                                                                 | + 2.2%                                                                                                                                                                                                                                                                                                                                                                                                                                                                                                                                                                                                                                                        |
| 96.4%     | 96.6%                                                                     | + 0.2%                                                                                                              | 95.8%                                                                                                                                                                                                                                                                                                        | 96.4%                                                                                                                                                                                                                                                                                                                                                                                                                                                                                                                                     | + 0.6%                                                                                                                                                                                                                                                                                                                                                                                                                                                                                                                                                                                                                                                        |
| 53        | 52                                                                        | - 1.9%                                                                                                              | 64                                                                                                                                                                                                                                                                                                           | 59                                                                                                                                                                                                                                                                                                                                                                                                                                                                                                                                        | - 7.8%                                                                                                                                                                                                                                                                                                                                                                                                                                                                                                                                                                                                                                                        |
| 5,171     | 3,637                                                                     | - 29.7%                                                                                                             |                                                                                                                                                                                                                                                                                                              |                                                                                                                                                                                                                                                                                                                                                                                                                                                                                                                                           |                                                                                                                                                                                                                                                                                                                                                                                                                                                                                                                                                                                                                                                               |
| 3.8       | 2.6                                                                       | - 25.0%                                                                                                             |                                                                                                                                                                                                                                                                                                              |                                                                                                                                                                                                                                                                                                                                                                                                                                                                                                                                           |                                                                                                                                                                                                                                                                                                                                                                                                                                                                                                                                                                                                                                                               |
|           | 2,546<br>1,746<br>1,837<br>\$391,190<br>\$345,000<br>96.4%<br>53<br>5,171 | 2019 2020 2,546 2,138 1,746 1,655 1,837 1,250 \$391,190 \$393,535 \$345,000 \$345,300 96.4% 96.6% 53 52 5,171 3,637 | 2019     2020     + / -       2,546     2,138     - 16.0%       1,746     1,655     - 5.2%       1,837     1,250     - 32.0%       \$391,190     \$393,535     + 0.6%       \$345,000     \$345,300     + 0.1%       96.4%     96.6%     + 0.2%       53     52     - 1.9%       5,171     3,637     - 29.7% | 2019         2020         + / -         2019           2,546         2,138         - 16.0%         10,610           1,746         1,655         - 5.2%         7,521           1,837         1,250         - 32.0%         6,521           \$391,190         \$393,535         + 0.6%         \$375,346           \$345,000         \$345,300         + 0.1%         \$335,000           96.4%         96.6%         + 0.2%         95.8%           53         52         - 1.9%         64           5,171         3,637         - 29.7% | 2019         2020         + / -         2019         2020           2,546         2,138         - 16.0%         10,610         9,120           1,746         1,655         - 5.2%         7,521         6,949           1,837         1,250         - 32.0%         6,521         5,986           \$391,190         \$393,535         + 0.6%         \$375,346         \$382,384           \$345,000         \$345,300         + 0.1%         \$335,000         \$342,500           96.4%         96.6%         + 0.2%         95.8%         96.4%           53         52         - 1.9%         64         59           5,171         3,637         - 29.7% |