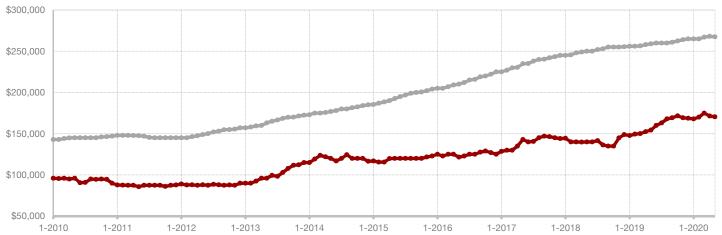

**Hood County** 

**Hopkins County** 

**Hunt County** 

Jack County

Johnson County

Jones County

Kaufman County

Lamar County