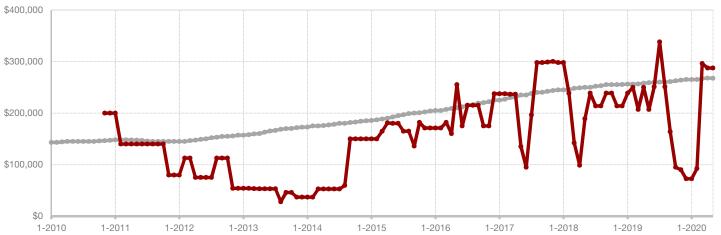

# **Clay County**

1-2010

1-2011

1-2012

1-2013

1-2014

| - 50.0%      | 0.0%         |                    |
|--------------|--------------|--------------------|
| Change in    | Change in    | Change in          |
| New Listings | Closed Sales | Median Sales Price |

<sup>\*</sup> Does not include prices from any previous listing contracts or seller concessions. | Activity for one month can sometimes look extreme due to small sample size.

1-2015

1-2016

1-2018

1-2019

1-2020