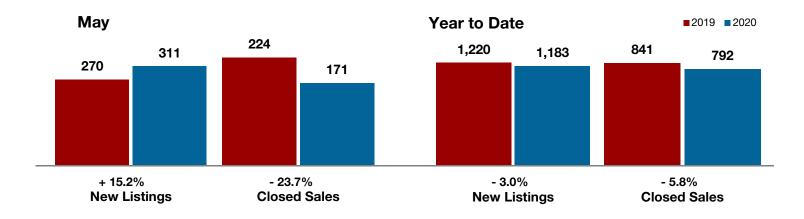

Shackelford County

**Smith County** 

Somervell County

**Stephens County** 

Stonewall County

**Tarrant County** 

**Taylor County** 

**Upshur County** 