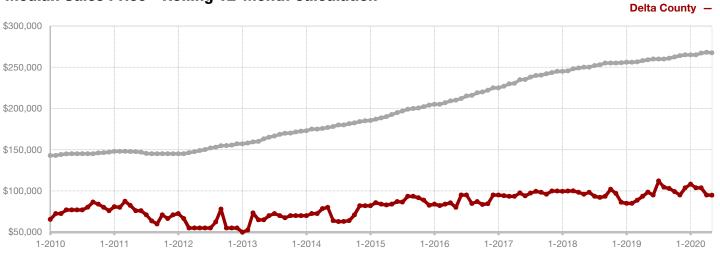

|                                          | мау       |      |          | Year to Date |          |         |
|------------------------------------------|-----------|------|----------|--------------|----------|---------|
|                                          | 2019      | 2020 | +/-      | 2019         | 2020     | +/-     |
| New Listings                             | 13        | 6    | - 53.8%  | 37           | 28       | - 24.3% |
| Pending Sales                            | 6         | 4    | - 33.3%  | 23           | 21       | - 8.7%  |
| Closed Sales                             | 7         | 0    | - 100.0% | 17           | 16       | - 5.9%  |
| Average Sales Price*                     | \$160,000 |      |          | \$140,194    | \$99,119 | - 29.3% |
| Median Sales Price*                      | \$115,000 |      |          | \$95,000     | \$84,000 | - 11.6% |
| Percent of Original List Price Received* | 96.1%     |      |          | 92.9%        | 92.9%    | 0.0%    |
| Days on Market Until Sale                | 10        |      |          | 36           | 43       | + 19.4% |
| Inventory of Homes for Sale              | 18        | 13   | - 27.8%  |              |          |         |
| Months Supply of Inventory               | 3.9       | 3.1  | - 25.0%  |              |          |         |

<sup>\*</sup> Does not include prices from any previous listing contracts or seller concessions. | Activity for one month can sometimes look extreme due to small sample size.

A RESEARCH TOOL PROVIDED BY NORTH TEXAS REAL ESTATE INFORMATION SYSTEMS, INC.

**Denton County** 

| - 9.9% | <b>- 26.4%</b> | - 0.1% |
|--------|----------------|--------|
|--------|----------------|--------|

| Change in    | Change in    | Change in          |
|--------------|--------------|--------------------|
| New Listings | Closed Sales | Median Sales Price |