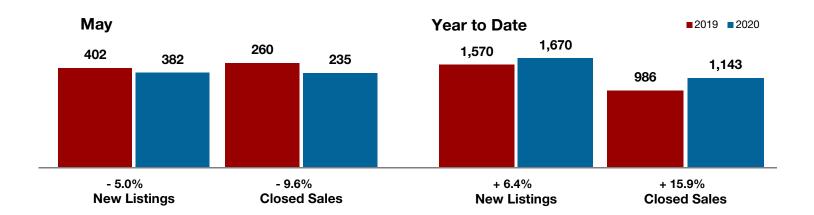

**Hood County** 

**Hopkins County** 

**Hunt County** 

Jack County

Johnson County

Jones County

Kaufman County

Lamar County