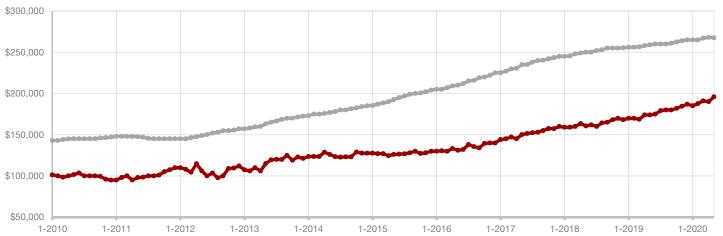

Shackelford County

**Smith County** 

Somervell County

**Stephens County** 

Stonewall County

**Tarrant County** 

**Taylor County** 

**Upshur County** 