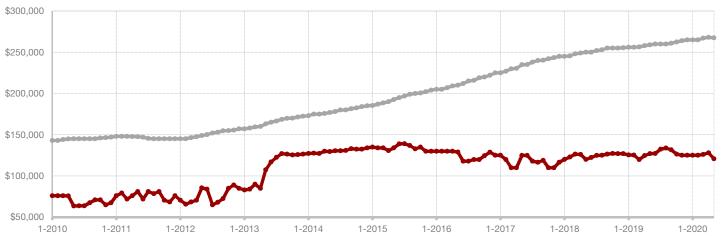

# **Clay County**

1-2010

1-2011

1-2012

1-2013

1-2014

| - 50.0%      | 0.0%         |                    |
|--------------|--------------|--------------------|
| Change in    | Change in    | Change in          |
| New Listings | Closed Sales | Median Sales Price |

<sup>\*</sup> Does not include prices from any previous listing contracts or seller concessions. | Activity for one month can sometimes look extreme due to small sample size.

1-2015

1-2016

1-2018

1-2019

1-2020