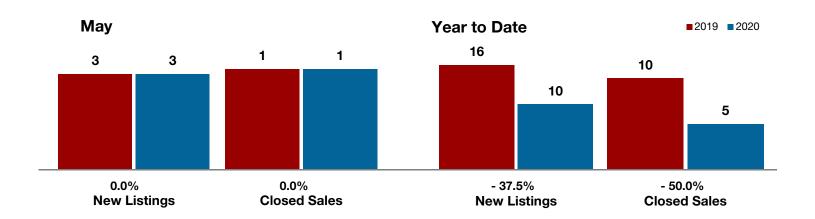

Limestone County

Montague County

Navarro County

Nolan County

Palo Pinto County

**Parker County** 

Rains County

Rockwall County

# **Clay County**

1-2010

1-2011

1-2012

1-2013

1-2014

| - 50.0%      | 0.0%         |                    |
|--------------|--------------|--------------------|
| Change in    | Change in    | Change in          |
| New Listings | Closed Sales | Median Sales Price |