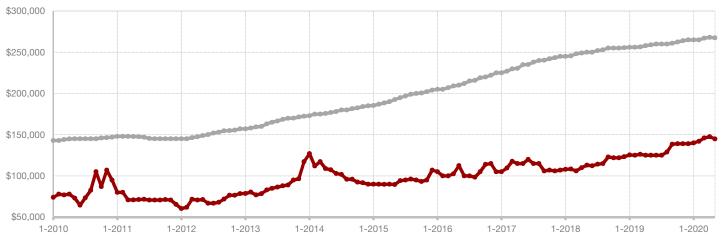

# **Clay County**

1-2010

1-2011

1-2012

1-2013

1-2014

| - 50.0%      | 0.0%         |                    |
|--------------|--------------|--------------------|
| Change in    | Change in    | Change in          |
| New Listings | Closed Sales | Median Sales Price |