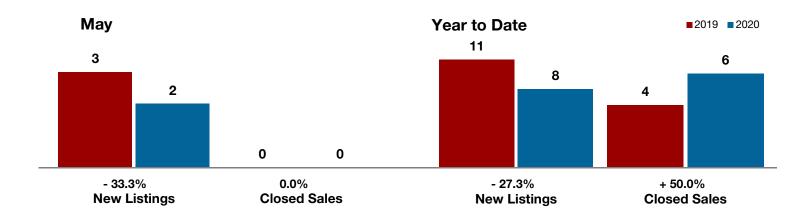

Fannin County

Franklin County

Freestone County

Grayson County

Hamilton County

Harrison County

**Henderson County** 

Hill County

|                                          | way       |           |         | rear to Date |           |         |  |
|------------------------------------------|-----------|-----------|---------|--------------|-----------|---------|--|
|                                          | 2019      | 2020      | +/-     | 2019         | 2020      | +/-     |  |
| New Listings                             | 11        | 5         | - 54.5% | 32           | 27        | - 15.6% |  |
| Pending Sales                            | 7         | 4         | - 42.9% | 21           | 24        | + 14.3% |  |
| Closed Sales                             | 2         | 2         | 0.0%    | 17           | 24        | + 41.2% |  |
| Average Sales Price*                     | \$222,500 | \$157,250 | - 29.3% | \$341,912    | \$225,508 | - 34.0% |  |
| Median Sales Price*                      | \$222,500 | \$157,250 | - 29.3% | \$220,000    | \$156,000 | - 29.1% |  |
| Percent of Original List Price Received* | 96.5%     | 127.0%    | + 31.6% | 94.6%        | 96.0%     | + 1.5%  |  |
| Days on Market Until Sale                | 44        | 59        | + 34.1% | 103          | 85        | - 17.5% |  |
| Inventory of Homes for Sale              | 35        | 18        | - 48.6% |              |           |         |  |
| Months Supply of Inventory               | 7.4       | 3.9       | - 42.9% |              |           |         |  |
|                                          |           |           |         |              |           |         |  |