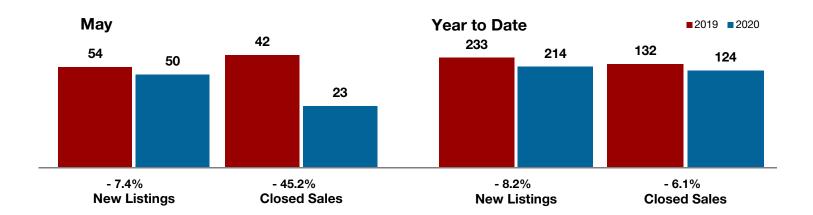

Fannin County

Franklin County

Freestone County

Grayson County

Hamilton County

Harrison County

**Henderson County** 

Hill County