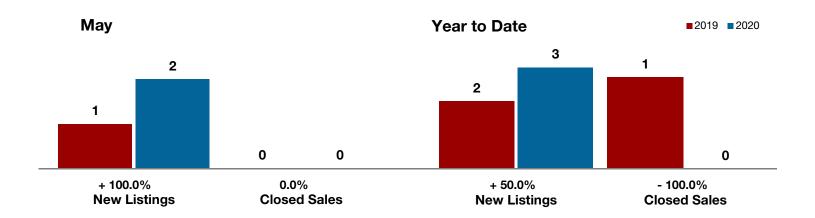

Shackelford County

**Smith County** 

Somervell County

**Stephens County** 

Stonewall County

**Tarrant County** 

**Taylor County** 

**Upshur County** 