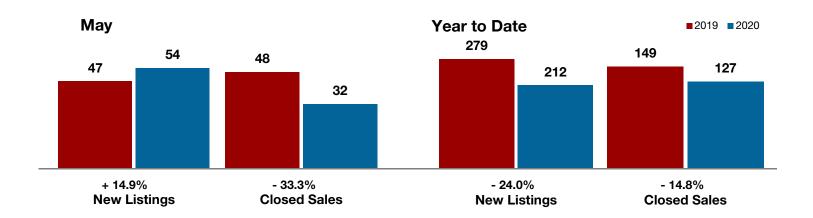

May

- 15.0%

Year to Date

**Comanche County** 

| Change in    | Change in    | Change in          |
|--------------|--------------|--------------------|
| New Listings | Closed Sales | Median Sales Price |

|                                          | iviay     |           |         | i.e       |           |         |
|------------------------------------------|-----------|-----------|---------|-----------|-----------|---------|
|                                          | 2019      | 2020      | +/-     | 2019      | 2020      | +/-     |
| New Listings                             | 15        | 23        | + 53.3% | 94        | 97        | + 3.2%  |
| Pending Sales                            | 12        | 11        | - 8.3%  | 65        | 62        | - 4.6%  |
| Closed Sales                             | 12        | 21        | + 75.0% | 55        | 60        | + 9.1%  |
| Average Sales Price*                     | \$209,100 | \$130,148 | - 37.8% | \$149,951 | \$180,401 | + 20.3% |
| Median Sales Price*                      | \$129,350 | \$110,000 | - 15.0% | \$115,000 | \$141,500 | + 23.0% |
| Percent of Original List Price Received* | 91.3%     | 89.6%     | - 1.9%  | 90.3%     | 89.3%     | - 1.1%  |
| Days on Market Until Sale                | 61        | 104       | + 70.5% | 85        | 109       | + 28.2% |
| Inventory of Homes for Sale              | 74        | 70        | - 5.4%  |           |           |         |
| Months Supply of Inventory               | 6.6       | 6.5       | 0.0%    |           |           |         |