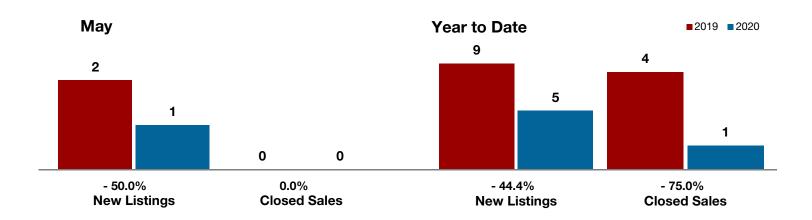

# **Clay County**

1-2010

1-2011

1-2012

1-2013

1-2014

| - 50.0%      | 0.0%         |                    |
|--------------|--------------|--------------------|
| Change in    | Change in    | Change in          |
| New Listings | Closed Sales | Median Sales Price |

|                                          | мау  |      |         | Year to Date |           |         |  |
|------------------------------------------|------|------|---------|--------------|-----------|---------|--|
|                                          | 2019 | 2020 | +/-     | 2019         | 2020      | +/-     |  |
| New Listings                             | 2    | 1    | - 50.0% | 9            | 5         | - 44.4% |  |
| Pending Sales                            | 1    | 1    | 0.0%    | 5            | 1         | - 80.0% |  |
| Closed Sales                             | 0    | 0    | 0.0%    | 4            | 1         | - 75.0% |  |
| Average Sales Price*                     |      |      |         | \$374,625    | \$255,000 | - 31.9% |  |
| Median Sales Price*                      |      |      |         | \$368,000    | \$255,000 | - 30.7% |  |
| Percent of Original List Price Received* |      |      |         | 88.8%        | 99.0%     | + 11.5% |  |
| Days on Market Until Sale                |      |      |         | 72           | 13        | - 81.9% |  |
| Inventory of Homes for Sale              | 6    | 7    | + 16.7% |              |           |         |  |
| Months Supply of Inventory               | 5.1  | 4.2  | - 20.0% |              |           |         |  |