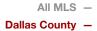

- 3.8%

Voor to Data

**Dallas County** 

| Change in    | Change in    | Change in          |
|--------------|--------------|--------------------|
| New Listings | Closed Sales | Median Sales Price |

|                                          | way       |           |         | Year to Date |           |         |
|------------------------------------------|-----------|-----------|---------|--------------|-----------|---------|
|                                          | 2019      | 2020      | +/-     | 2019         | 2020      | +/-     |
| New Listings                             | 3,628     | 3,305     | - 8.9%  | 16,393       | 14,463    | - 11.8% |
| Pending Sales                            | 2,432     | 2,266     | - 6.8%  | 11,182       | 9,973     | - 10.8% |
| Closed Sales                             | 2,648     | 1,641     | - 38.0% | 10,049       | 8,786     | - 12.6% |
| Average Sales Price*                     | \$377,217 | \$335,664 | - 11.0% | \$351,743    | \$353,422 | + 0.5%  |
| Median Sales Price*                      | \$260,000 | \$250,000 | - 3.8%  | \$243,000    | \$250,000 | + 2.9%  |
| Percent of Original List Price Received* | 96.5%     | 96.3%     | - 0.2%  | 96.2%        | 96.0%     | - 0.2%  |
| Days on Market Until Sale                | 42        | 40        | - 4.8%  | 44           | 48        | + 9.1%  |
| Inventory of Homes for Sale              | 7,079     | 5,824     | - 17.7% |              |           |         |
| Months Supply of Inventory               | 3.5       | 2.9       | - 25.0% |              |           |         |
|                                          |           |           |         |              |           |         |