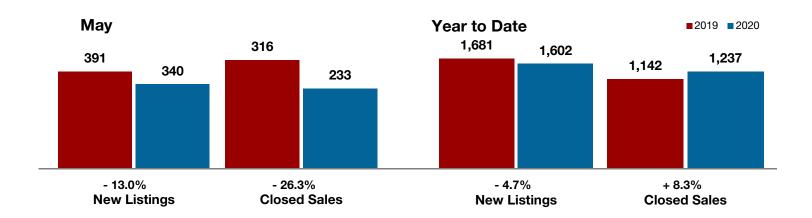

1-2017

+ 20.0% + 28.6%

- 23.6%

**Coleman County** 

| Change in    | Change in    | Change in          |
|--------------|--------------|--------------------|
| New Listings | Closed Sales | Median Sales Price |

|                                          | May       |          |          | Year to Date |          |         |  |
|------------------------------------------|-----------|----------|----------|--------------|----------|---------|--|
|                                          | 2019      | 2020     | +/-      | 2019         | 2020     | +/-     |  |
| New Listings                             | 10        | 12       | + 20.0%  | 62           | 50       | - 19.4% |  |
| Pending Sales                            | 12        | 10       | - 16.7%  | 32           | 33       | + 3.1%  |  |
| Closed Sales                             | 7         | 9        | + 28.6%  | 21           | 31       | + 47.6% |  |
| Average Sales Price*                     | \$150,671 | \$61,333 | - 59.3%  | \$148,705    | \$97,953 | - 34.1% |  |
| Median Sales Price*                      | \$72,000  | \$55,000 | - 23.6%  | \$79,500     | \$55,000 | - 30.8% |  |
| Percent of Original List Price Received* | 88.2%     | 83.5%    | - 5.3%   | 87.3%        | 87.3%    | 0.0%    |  |
| Days on Market Until Sale                | 66        | 138      | + 109.1% | 131          | 139      | + 6.1%  |  |
| Inventory of Homes for Sale              | 66        | 48       | - 27.3%  |              |          |         |  |
| Months Supply of Inventory               | 14.1      | 7.1      | - 50.0%  |              |          |         |  |