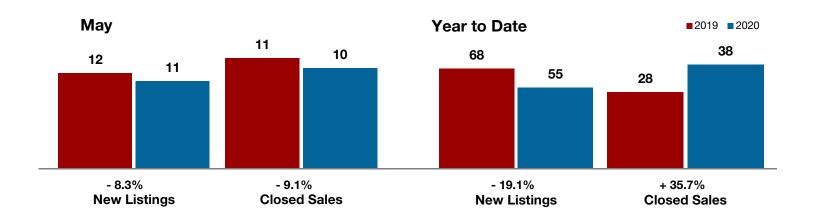

May

- 15.0%

Year to Date

**Comanche County** 

| Change in    | Change in    | Change in          |
|--------------|--------------|--------------------|
| New Listings | Closed Sales | Median Sales Price |

|                                          | iviay     |           |         | i.e       |           |         |
|------------------------------------------|-----------|-----------|---------|-----------|-----------|---------|
|                                          | 2019      | 2020      | +/-     | 2019      | 2020      | +/-     |
| New Listings                             | 15        | 23        | + 53.3% | 94        | 97        | + 3.2%  |
| Pending Sales                            | 12        | 11        | - 8.3%  | 65        | 62        | - 4.6%  |
| Closed Sales                             | 12        | 21        | + 75.0% | 55        | 60        | + 9.1%  |
| Average Sales Price*                     | \$209,100 | \$130,148 | - 37.8% | \$149,951 | \$180,401 | + 20.3% |
| Median Sales Price*                      | \$129,350 | \$110,000 | - 15.0% | \$115,000 | \$141,500 | + 23.0% |
| Percent of Original List Price Received* | 91.3%     | 89.6%     | - 1.9%  | 90.3%     | 89.3%     | - 1.1%  |
| Days on Market Until Sale                | 61        | 104       | + 70.5% | 85        | 109       | + 28.2% |
| Inventory of Homes for Sale              | 74        | 70        | - 5.4%  |           |           |         |
| Months Supply of Inventory               | 6.6       | 6.5       | 0.0%    |           |           |         |

<sup>\*</sup> Does not include prices from any previous listing contracts or seller concessions. | Activity for one month can sometimes look extreme due to small sample size.

All MLS -

**Comanche County** 