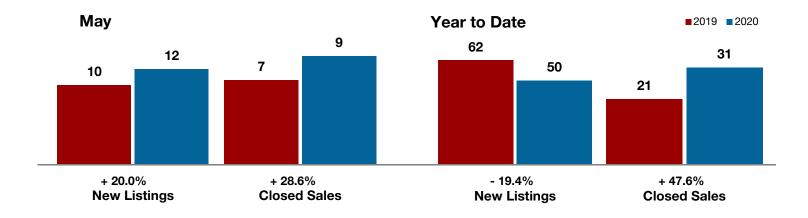

1-2017

+ 20.0% + 28.6%

- 23.6%

**Coleman County** 

| Change in    | Change in    | Change in          |
|--------------|--------------|--------------------|
| New Listings | Closed Sales | Median Sales Price |

|                                          | May       |          |          | Year to Date |          |         |  |
|------------------------------------------|-----------|----------|----------|--------------|----------|---------|--|
|                                          | 2019      | 2020     | +/-      | 2019         | 2020     | +/-     |  |
| New Listings                             | 10        | 12       | + 20.0%  | 62           | 50       | - 19.4% |  |
| Pending Sales                            | 12        | 10       | - 16.7%  | 32           | 33       | + 3.1%  |  |
| Closed Sales                             | 7         | 9        | + 28.6%  | 21           | 31       | + 47.6% |  |
| Average Sales Price*                     | \$150,671 | \$61,333 | - 59.3%  | \$148,705    | \$97,953 | - 34.1% |  |
| Median Sales Price*                      | \$72,000  | \$55,000 | - 23.6%  | \$79,500     | \$55,000 | - 30.8% |  |
| Percent of Original List Price Received* | 88.2%     | 83.5%    | - 5.3%   | 87.3%        | 87.3%    | 0.0%    |  |
| Days on Market Until Sale                | 66        | 138      | + 109.1% | 131          | 139      | + 6.1%  |  |
| Inventory of Homes for Sale              | 66        | 48       | - 27.3%  |              |          |         |  |
| Months Supply of Inventory               | 14.1      | 7.1      | - 50.0%  |              |          |         |  |

<sup>\*</sup> Does not include prices from any previous listing contracts or seller concessions. | Activity for one month can sometimes look extreme due to small sample size.

All MLS -

**Coleman County** 