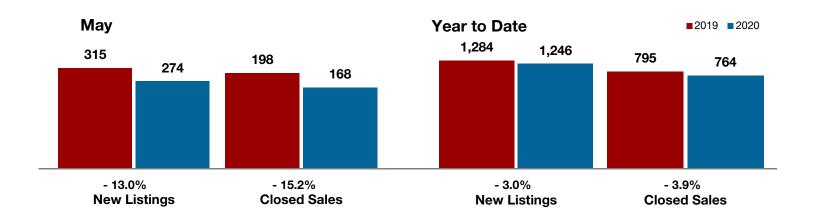

# **Callahan County**

| - 20.0%   | 0.0%      | <b>- 2.9</b> % |
|-----------|-----------|----------------|
| Change in | Change in | Change in      |
|           |           |                |

**New Listings Closed Sales Median Sales Price** 

| May       |                                                                |                                                                                              | Year to Date                                                                                                                                                                                                                                                                                                                                                                                  |                                                                                                                                                                                                                                                                                                                                                                                                                                                                                                          |                                                                                                                                                                                                                                                                                                                                                                                                                                                                                                                                                                                                                     |  |
|-----------|----------------------------------------------------------------|----------------------------------------------------------------------------------------------|-----------------------------------------------------------------------------------------------------------------------------------------------------------------------------------------------------------------------------------------------------------------------------------------------------------------------------------------------------------------------------------------------|----------------------------------------------------------------------------------------------------------------------------------------------------------------------------------------------------------------------------------------------------------------------------------------------------------------------------------------------------------------------------------------------------------------------------------------------------------------------------------------------------------|---------------------------------------------------------------------------------------------------------------------------------------------------------------------------------------------------------------------------------------------------------------------------------------------------------------------------------------------------------------------------------------------------------------------------------------------------------------------------------------------------------------------------------------------------------------------------------------------------------------------|--|
| 2019      | 2020                                                           | +/-                                                                                          | 2019                                                                                                                                                                                                                                                                                                                                                                                          | 2020                                                                                                                                                                                                                                                                                                                                                                                                                                                                                                     | +/-                                                                                                                                                                                                                                                                                                                                                                                                                                                                                                                                                                                                                 |  |
| 20        | 16                                                             | - 20.0%                                                                                      | 68                                                                                                                                                                                                                                                                                                                                                                                            | 86                                                                                                                                                                                                                                                                                                                                                                                                                                                                                                       | + 26.5%                                                                                                                                                                                                                                                                                                                                                                                                                                                                                                                                                                                                             |  |
| 19        | 11                                                             | - 42.1%                                                                                      | 63                                                                                                                                                                                                                                                                                                                                                                                            | 65                                                                                                                                                                                                                                                                                                                                                                                                                                                                                                       | + 3.2%                                                                                                                                                                                                                                                                                                                                                                                                                                                                                                                                                                                                              |  |
| 9         | 9                                                              | 0.0%                                                                                         | 51                                                                                                                                                                                                                                                                                                                                                                                            | 56                                                                                                                                                                                                                                                                                                                                                                                                                                                                                                       | + 9.8%                                                                                                                                                                                                                                                                                                                                                                                                                                                                                                                                                                                                              |  |
| \$163,721 | \$121,050                                                      | - 26.1%                                                                                      | \$154,214                                                                                                                                                                                                                                                                                                                                                                                     | \$159,124                                                                                                                                                                                                                                                                                                                                                                                                                                                                                                | + 3.2%                                                                                                                                                                                                                                                                                                                                                                                                                                                                                                                                                                                                              |  |
| \$129,990 | \$126,250                                                      | - 2.9%                                                                                       | \$125,000                                                                                                                                                                                                                                                                                                                                                                                     | \$145,000                                                                                                                                                                                                                                                                                                                                                                                                                                                                                                | + 16.0%                                                                                                                                                                                                                                                                                                                                                                                                                                                                                                                                                                                                             |  |
| 104.0%    | 90.8%                                                          | - 12.7%                                                                                      | 95.1%                                                                                                                                                                                                                                                                                                                                                                                         | 94.3%                                                                                                                                                                                                                                                                                                                                                                                                                                                                                                    | - 0.8%                                                                                                                                                                                                                                                                                                                                                                                                                                                                                                                                                                                                              |  |
| 107       | 82                                                             | - 23.4%                                                                                      | 78                                                                                                                                                                                                                                                                                                                                                                                            | 55                                                                                                                                                                                                                                                                                                                                                                                                                                                                                                       | - 29.5%                                                                                                                                                                                                                                                                                                                                                                                                                                                                                                                                                                                                             |  |
| 45        | 39                                                             | - 13.3%                                                                                      |                                                                                                                                                                                                                                                                                                                                                                                               |                                                                                                                                                                                                                                                                                                                                                                                                                                                                                                          |                                                                                                                                                                                                                                                                                                                                                                                                                                                                                                                                                                                                                     |  |
| 3.4       | 3.1                                                            | 0.0%                                                                                         |                                                                                                                                                                                                                                                                                                                                                                                               |                                                                                                                                                                                                                                                                                                                                                                                                                                                                                                          |                                                                                                                                                                                                                                                                                                                                                                                                                                                                                                                                                                                                                     |  |
|           | 20<br>19<br>9<br>\$163,721<br>\$129,990<br>104.0%<br>107<br>45 | 2019 2020  20 16 19 11 9 9 \$163,721 \$121,050 \$129,990 \$126,250 104.0% 90.8% 107 82 45 39 | 2019         2020         + / -           20         16         - 20.0%           19         11         - 42.1%           9         9         0.0%           \$163,721         \$121,050         - 26.1%           \$129,990         \$126,250         - 2.9%           104.0%         90.8%         - 12.7%           107         82         - 23.4%           45         39         - 13.3% | 2019         2020         + / -         2019           20         16         - 20.0%         68           19         11         - 42.1%         63           9         9         0.0%         51           \$163,721         \$121,050         - 26.1%         \$154,214           \$129,990         \$126,250         - 2.9%         \$125,000           104.0%         90.8%         - 12.7%         95.1%           107         82         - 23.4%         78           45         39         - 13.3% | 2019         2020         + / -         2019         2020           20         16         - 20.0%         68         86           19         11         - 42.1%         63         65           9         9         0.0%         51         56           \$163,721         \$121,050         - 26.1%         \$154,214         \$159,124           \$129,990         \$126,250         - 2.9%         \$125,000         \$145,000           104.0%         90.8%         - 12.7%         95.1%         94.3%           107         82         - 23.4%         78         55           45         39         - 13.3% |  |

<sup>\*</sup> Does not include prices from any previous listing contracts or seller concessions. | Activity for one month can sometimes look extreme due to small sample size.

A RESEARCH TOOL PROVIDED BY NORTH TEXAS REAL ESTATE INFORMATION SYSTEMS, INC.