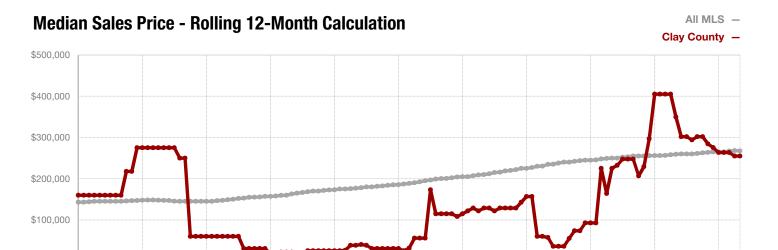

# **Clay County**

1-2010

1-2011

1-2012

1-2013

1-2014

| - 50.0%      | 0.0%         |                    |
|--------------|--------------|--------------------|
| Change in    | Change in    | Change in          |
| New Listings | Closed Sales | Median Sales Price |

|                                          | мау  |      |         | Year to Date |           |         |  |
|------------------------------------------|------|------|---------|--------------|-----------|---------|--|
|                                          | 2019 | 2020 | +/-     | 2019         | 2020      | +/-     |  |
| New Listings                             | 2    | 1    | - 50.0% | 9            | 5         | - 44.4% |  |
| Pending Sales                            | 1    | 1    | 0.0%    | 5            | 1         | - 80.0% |  |
| Closed Sales                             | 0    | 0    | 0.0%    | 4            | 1         | - 75.0% |  |
| Average Sales Price*                     |      |      |         | \$374,625    | \$255,000 | - 31.9% |  |
| Median Sales Price*                      |      |      |         | \$368,000    | \$255,000 | - 30.7% |  |
| Percent of Original List Price Received* |      |      |         | 88.8%        | 99.0%     | + 11.5% |  |
| Days on Market Until Sale                |      |      |         | 72           | 13        | - 81.9% |  |
| Inventory of Homes for Sale              | 6    | 7    | + 16.7% |              |           |         |  |
| Months Supply of Inventory               | 5.1  | 4.2  | - 20.0% |              |           |         |  |