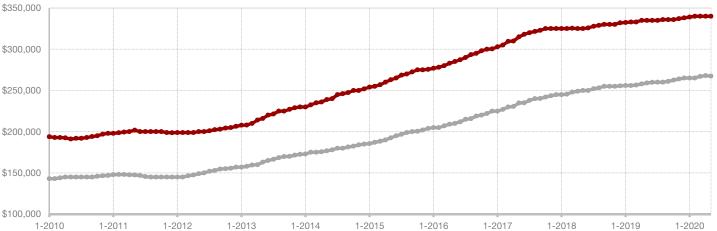

# **Clay County**

1-2010

1-2011

1-2012

1-2013

1-2014

| - 50.0%      | 0.0%         |                    |
|--------------|--------------|--------------------|
| Change in    | Change in    | Change in          |
| New Listings | Closed Sales | Median Sales Price |