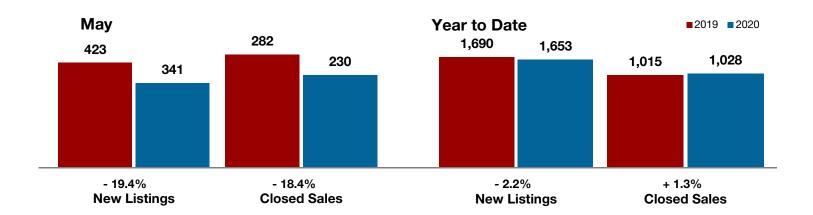

Limestone County

Montague County

Navarro County

Nolan County

Palo Pinto County

**Parker County** 

Rains County

Rockwall County