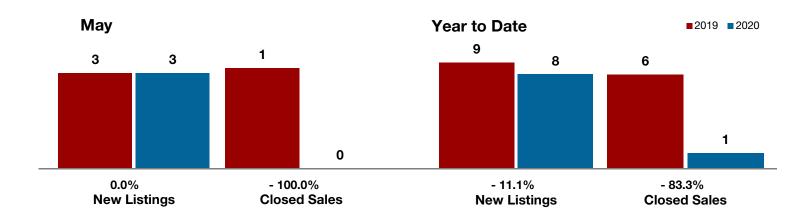

# **Clay County**

1-2010

1-2011

1-2012

1-2013

1-2014

| - 50.0%      | 0.0%         |                    |
|--------------|--------------|--------------------|
| Change in    | Change in    | Change in          |
| New Listings | Closed Sales | Median Sales Price |

|                                          | мау  |      |         | Year to Date |           |         |  |
|------------------------------------------|------|------|---------|--------------|-----------|---------|--|
|                                          | 2019 | 2020 | +/-     | 2019         | 2020      | +/-     |  |
| New Listings                             | 2    | 1    | - 50.0% | 9            | 5         | - 44.4% |  |
| Pending Sales                            | 1    | 1    | 0.0%    | 5            | 1         | - 80.0% |  |
| Closed Sales                             | 0    | 0    | 0.0%    | 4            | 1         | - 75.0% |  |
| Average Sales Price*                     |      |      |         | \$374,625    | \$255,000 | - 31.9% |  |
| Median Sales Price*                      |      |      |         | \$368,000    | \$255,000 | - 30.7% |  |
| Percent of Original List Price Received* |      |      |         | 88.8%        | 99.0%     | + 11.5% |  |
| Days on Market Until Sale                |      |      |         | 72           | 13        | - 81.9% |  |
| Inventory of Homes for Sale              | 6    | 7    | + 16.7% |              |           |         |  |
| Months Supply of Inventory               | 5.1  | 4.2  | - 20.0% |              |           |         |  |

<sup>\*</sup> Does not include prices from any previous listing contracts or seller concessions. | Activity for one month can sometimes look extreme due to small sample size.

1-2015

1-2016

1-2018

1-2019

1-2020