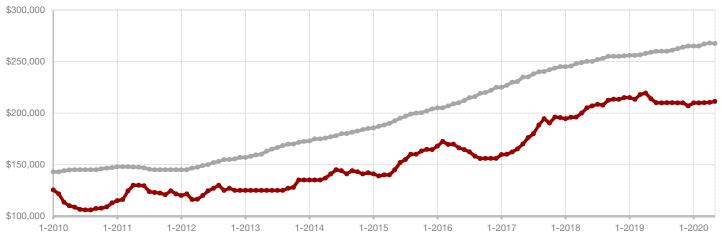

### **Cooke County**

| Change in    | Change in    | Change in          |
|--------------|--------------|--------------------|
| New Listings | Closed Sales | Median Sales Price |

|                                          | May       |           |         | Year to Date |           |         |
|------------------------------------------|-----------|-----------|---------|--------------|-----------|---------|
|                                          | 2019      | 2020      | +/-     | 2019         | 2020      | +/-     |
| New Listings                             | 71        | 58        | - 18.3% | 285          | 291       | + 2.1%  |
| Pending Sales                            | 39        | 43        | + 10.3% | 177          | 221       | + 24.9% |
| Closed Sales                             | 38        | 43        | + 13.2% | 157          | 197       | + 25.5% |
| Average Sales Price*                     | \$230,588 | \$260,922 | + 13.2% | \$262,302    | \$266,662 | + 1.7%  |
| Median Sales Price*                      | \$207,500 | \$206,500 | - 0.5%  | \$205,000    | \$220,000 | + 7.3%  |
| Percent of Original List Price Received* | 95.0%     | 94.5%     | - 0.5%  | 94.8%        | 94.5%     | - 0.3%  |
| Days on Market Until Sale                | 74        | 62        | - 16.2% | 62           | 78        | + 25.8% |
| Inventory of Homes for Sale              | 197       | 155       | - 21.3% |              |           |         |
| Months Supply of Inventory               | 5.9       | 3.8       | - 33.3% |              |           |         |

<sup>\*</sup> Does not include prices from any previous listing contracts or seller concessions. | Activity for one month can sometimes look extreme due to small sample size.

A RESEARCH TOOL PROVIDED BY NORTH TEXAS REAL ESTATE INFORMATION SYSTEMS, INC.