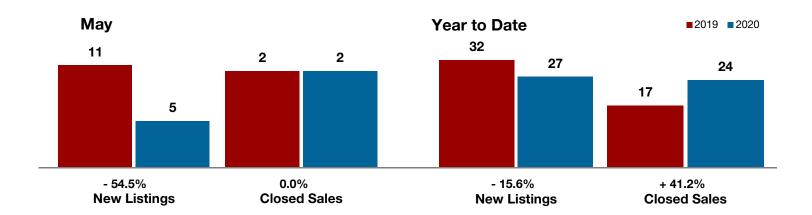

# **Anderson County**

| - 54.5%      | 0.0%          | - 29.3%            |
|--------------|---------------|--------------------|
| Change in    | Change in     | Change in          |
| New Lietings | Classed Colos | Madian Cales Dries |

|                                          | way       |           |         | rear to Date |           |         |  |
|------------------------------------------|-----------|-----------|---------|--------------|-----------|---------|--|
|                                          | 2019      | 2020      | +/-     | 2019         | 2020      | +/-     |  |
| New Listings                             | 11        | 5         | - 54.5% | 32           | 27        | - 15.6% |  |
| Pending Sales                            | 7         | 4         | - 42.9% | 21           | 24        | + 14.3% |  |
| Closed Sales                             | 2         | 2         | 0.0%    | 17           | 24        | + 41.2% |  |
| Average Sales Price*                     | \$222,500 | \$157,250 | - 29.3% | \$341,912    | \$225,508 | - 34.0% |  |
| Median Sales Price*                      | \$222,500 | \$157,250 | - 29.3% | \$220,000    | \$156,000 | - 29.1% |  |
| Percent of Original List Price Received* | 96.5%     | 127.0%    | + 31.6% | 94.6%        | 96.0%     | + 1.5%  |  |
| Days on Market Until Sale                | 44        | 59        | + 34.1% | 103          | 85        | - 17.5% |  |
| Inventory of Homes for Sale              | 35        | 18        | - 48.6% |              |           |         |  |
| Months Supply of Inventory               | 7.4       | 3.9       | - 42.9% |              |           |         |  |
|                                          |           |           |         |              |           |         |  |