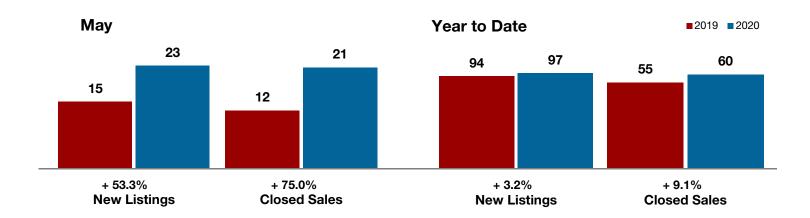

<sup>\*</sup> Does not include prices from any previous listing contracts or seller concessions. | Activity for one month can sometimes look extreme due to small sample size.

All MLS -

Collin County -

+ 53.3% + 75.0%

May

- 15.0%

Year to Date

**Comanche County** 

| Change in    | Change in    | Change in          |
|--------------|--------------|--------------------|
| New Listings | Closed Sales | Median Sales Price |

|                                          | iviay     |           |         | i.e       |           |         |
|------------------------------------------|-----------|-----------|---------|-----------|-----------|---------|
|                                          | 2019      | 2020      | +/-     | 2019      | 2020      | +/-     |
| New Listings                             | 15        | 23        | + 53.3% | 94        | 97        | + 3.2%  |
| Pending Sales                            | 12        | 11        | - 8.3%  | 65        | 62        | - 4.6%  |
| Closed Sales                             | 12        | 21        | + 75.0% | 55        | 60        | + 9.1%  |
| Average Sales Price*                     | \$209,100 | \$130,148 | - 37.8% | \$149,951 | \$180,401 | + 20.3% |
| Median Sales Price*                      | \$129,350 | \$110,000 | - 15.0% | \$115,000 | \$141,500 | + 23.0% |
| Percent of Original List Price Received* | 91.3%     | 89.6%     | - 1.9%  | 90.3%     | 89.3%     | - 1.1%  |
| Days on Market Until Sale                | 61        | 104       | + 70.5% | 85        | 109       | + 28.2% |
| Inventory of Homes for Sale              | 74        | 70        | - 5.4%  |           |           |         |
| Months Supply of Inventory               | 6.6       | 6.5       | 0.0%    |           |           |         |

<sup>\*</sup> Does not include prices from any previous listing contracts or seller concessions. | Activity for one month can sometimes look extreme due to small sample size.

All MLS -

**Comanche County** 