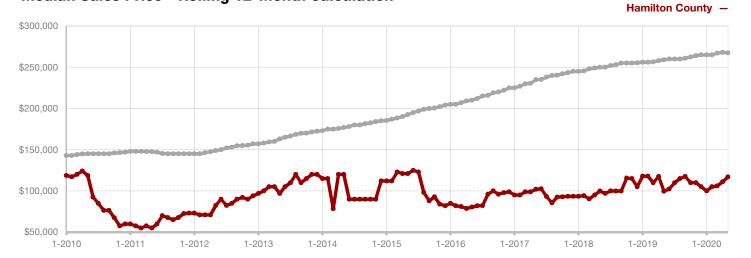

# **Clay County**

1-2010

1-2011

1-2012

1-2013

1-2014

| - 50.0%      | 0.0%         |                    |
|--------------|--------------|--------------------|
| Change in    | Change in    | Change in          |
| New Listings | Closed Sales | Median Sales Price |

<sup>\*</sup> Does not include prices from any previous listing contracts or seller concessions. | Activity for one month can sometimes look extreme due to small sample size.

1-2015

1-2016

1-2018

1-2019

1-2020