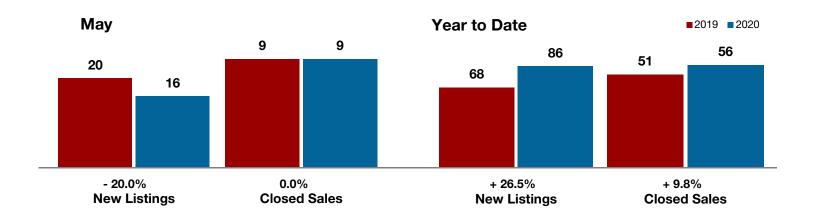

# **Callahan County**

| - 20.0%   | 0.0%      | <b>- 2.9</b> % |
|-----------|-----------|----------------|
| Change in | Change in | Change in      |
|           |           |                |

**New Listings Closed Sales Median Sales Price** 

| May       |                                                                |                                                                                              | Year to Date                                                                                                                                                                                                                                                                                                                                                                                  |                                                                                                                                                                                                                                                                                                                                                                                                                                                                                                          |                                                                                                                                                                                                                                                                                                                                                                                                                                                                                                                                                                                                                     |  |
|-----------|----------------------------------------------------------------|----------------------------------------------------------------------------------------------|-----------------------------------------------------------------------------------------------------------------------------------------------------------------------------------------------------------------------------------------------------------------------------------------------------------------------------------------------------------------------------------------------|----------------------------------------------------------------------------------------------------------------------------------------------------------------------------------------------------------------------------------------------------------------------------------------------------------------------------------------------------------------------------------------------------------------------------------------------------------------------------------------------------------|---------------------------------------------------------------------------------------------------------------------------------------------------------------------------------------------------------------------------------------------------------------------------------------------------------------------------------------------------------------------------------------------------------------------------------------------------------------------------------------------------------------------------------------------------------------------------------------------------------------------|--|
| 2019      | 2020                                                           | +/-                                                                                          | 2019                                                                                                                                                                                                                                                                                                                                                                                          | 2020                                                                                                                                                                                                                                                                                                                                                                                                                                                                                                     | +/-                                                                                                                                                                                                                                                                                                                                                                                                                                                                                                                                                                                                                 |  |
| 20        | 16                                                             | - 20.0%                                                                                      | 68                                                                                                                                                                                                                                                                                                                                                                                            | 86                                                                                                                                                                                                                                                                                                                                                                                                                                                                                                       | + 26.5%                                                                                                                                                                                                                                                                                                                                                                                                                                                                                                                                                                                                             |  |
| 19        | 11                                                             | - 42.1%                                                                                      | 63                                                                                                                                                                                                                                                                                                                                                                                            | 65                                                                                                                                                                                                                                                                                                                                                                                                                                                                                                       | + 3.2%                                                                                                                                                                                                                                                                                                                                                                                                                                                                                                                                                                                                              |  |
| 9         | 9                                                              | 0.0%                                                                                         | 51                                                                                                                                                                                                                                                                                                                                                                                            | 56                                                                                                                                                                                                                                                                                                                                                                                                                                                                                                       | + 9.8%                                                                                                                                                                                                                                                                                                                                                                                                                                                                                                                                                                                                              |  |
| \$163,721 | \$121,050                                                      | - 26.1%                                                                                      | \$154,214                                                                                                                                                                                                                                                                                                                                                                                     | \$159,124                                                                                                                                                                                                                                                                                                                                                                                                                                                                                                | + 3.2%                                                                                                                                                                                                                                                                                                                                                                                                                                                                                                                                                                                                              |  |
| \$129,990 | \$126,250                                                      | - 2.9%                                                                                       | \$125,000                                                                                                                                                                                                                                                                                                                                                                                     | \$145,000                                                                                                                                                                                                                                                                                                                                                                                                                                                                                                | + 16.0%                                                                                                                                                                                                                                                                                                                                                                                                                                                                                                                                                                                                             |  |
| 104.0%    | 90.8%                                                          | - 12.7%                                                                                      | 95.1%                                                                                                                                                                                                                                                                                                                                                                                         | 94.3%                                                                                                                                                                                                                                                                                                                                                                                                                                                                                                    | - 0.8%                                                                                                                                                                                                                                                                                                                                                                                                                                                                                                                                                                                                              |  |
| 107       | 82                                                             | - 23.4%                                                                                      | 78                                                                                                                                                                                                                                                                                                                                                                                            | 55                                                                                                                                                                                                                                                                                                                                                                                                                                                                                                       | - 29.5%                                                                                                                                                                                                                                                                                                                                                                                                                                                                                                                                                                                                             |  |
| 45        | 39                                                             | - 13.3%                                                                                      |                                                                                                                                                                                                                                                                                                                                                                                               |                                                                                                                                                                                                                                                                                                                                                                                                                                                                                                          |                                                                                                                                                                                                                                                                                                                                                                                                                                                                                                                                                                                                                     |  |
| 3.4       | 3.1                                                            | 0.0%                                                                                         |                                                                                                                                                                                                                                                                                                                                                                                               |                                                                                                                                                                                                                                                                                                                                                                                                                                                                                                          |                                                                                                                                                                                                                                                                                                                                                                                                                                                                                                                                                                                                                     |  |
|           | 20<br>19<br>9<br>\$163,721<br>\$129,990<br>104.0%<br>107<br>45 | 2019 2020  20 16 19 11 9 9 \$163,721 \$121,050 \$129,990 \$126,250 104.0% 90.8% 107 82 45 39 | 2019         2020         + / -           20         16         - 20.0%           19         11         - 42.1%           9         9         0.0%           \$163,721         \$121,050         - 26.1%           \$129,990         \$126,250         - 2.9%           104.0%         90.8%         - 12.7%           107         82         - 23.4%           45         39         - 13.3% | 2019         2020         + / -         2019           20         16         - 20.0%         68           19         11         - 42.1%         63           9         9         0.0%         51           \$163,721         \$121,050         - 26.1%         \$154,214           \$129,990         \$126,250         - 2.9%         \$125,000           104.0%         90.8%         - 12.7%         95.1%           107         82         - 23.4%         78           45         39         - 13.3% | 2019         2020         + / -         2019         2020           20         16         - 20.0%         68         86           19         11         - 42.1%         63         65           9         9         0.0%         51         56           \$163,721         \$121,050         - 26.1%         \$154,214         \$159,124           \$129,990         \$126,250         - 2.9%         \$125,000         \$145,000           104.0%         90.8%         - 12.7%         95.1%         94.3%           107         82         - 23.4%         78         55           45         39         - 13.3% |  |