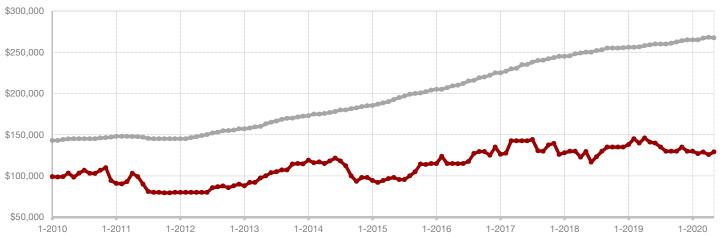

1-2017

+ 20.0% + 28.6%

- 23.6%

**Coleman County** 

| Change in    | Change in    | Change in          |
|--------------|--------------|--------------------|
| New Listings | Closed Sales | Median Sales Price |