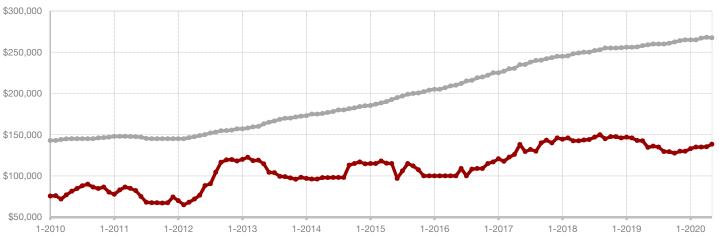

# **Clay County**

1-2010

1-2011

1-2012

1-2013

1-2014

| - 50.0%      | 0.0%         |                    |
|--------------|--------------|--------------------|
| Change in    | Change in    | Change in          |
| New Listings | Closed Sales | Median Sales Price |

|                                          | мау  |      |         | Year to Date |           |         |  |
|------------------------------------------|------|------|---------|--------------|-----------|---------|--|
|                                          | 2019 | 2020 | +/-     | 2019         | 2020      | +/-     |  |
| New Listings                             | 2    | 1    | - 50.0% | 9            | 5         | - 44.4% |  |
| Pending Sales                            | 1    | 1    | 0.0%    | 5            | 1         | - 80.0% |  |
| Closed Sales                             | 0    | 0    | 0.0%    | 4            | 1         | - 75.0% |  |
| Average Sales Price*                     |      |      |         | \$374,625    | \$255,000 | - 31.9% |  |
| Median Sales Price*                      |      |      |         | \$368,000    | \$255,000 | - 30.7% |  |
| Percent of Original List Price Received* |      |      |         | 88.8%        | 99.0%     | + 11.5% |  |
| Days on Market Until Sale                |      |      |         | 72           | 13        | - 81.9% |  |
| Inventory of Homes for Sale              | 6    | 7    | + 16.7% |              |           |         |  |
| Months Supply of Inventory               | 5.1  | 4.2  | - 20.0% |              |           |         |  |

<sup>\*</sup> Does not include prices from any previous listing contracts or seller concessions. | Activity for one month can sometimes look extreme due to small sample size.

1-2015

1-2016

1-2018

1-2019

1-2020