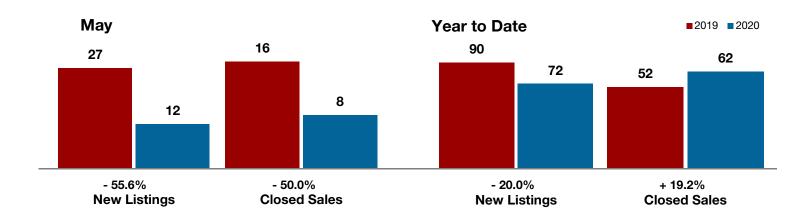

# **Clay County**

1-2010

1-2011

1-2012

1-2013

1-2014

| - 50.0%      | 0.0%         |                    |
|--------------|--------------|--------------------|
| Change in    | Change in    | Change in          |
| New Listings | Closed Sales | Median Sales Price |