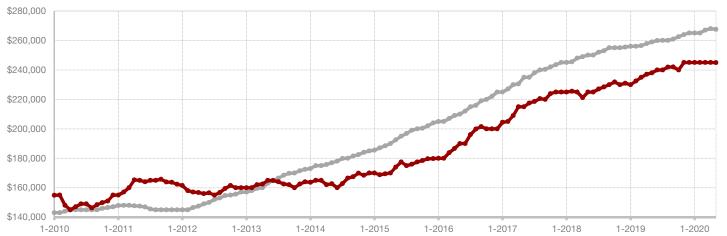

# **Clay County**

1-2010

1-2011

1-2012

1-2013

1-2014

| - 50.0%      | 0.0%         |                    |
|--------------|--------------|--------------------|
| Change in    | Change in    | Change in          |
| New Listings | Closed Sales | Median Sales Price |