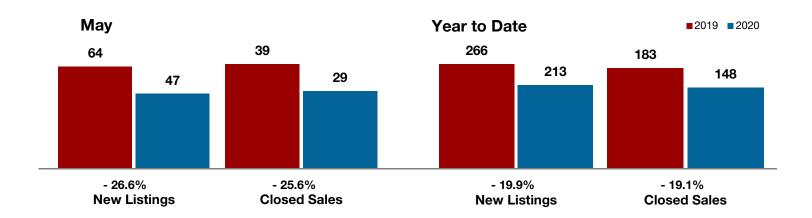

1-2017

+ 20.0% + 28.6%

- 23.6%

**Coleman County** 

| Change in    | Change in    | Change in          |
|--------------|--------------|--------------------|
| New Listings | Closed Sales | Median Sales Price |

|                                          | May       |          |          | Year to Date |          |         |  |
|------------------------------------------|-----------|----------|----------|--------------|----------|---------|--|
|                                          | 2019      | 2020     | +/-      | 2019         | 2020     | +/-     |  |
| New Listings                             | 10        | 12       | + 20.0%  | 62           | 50       | - 19.4% |  |
| Pending Sales                            | 12        | 10       | - 16.7%  | 32           | 33       | + 3.1%  |  |
| Closed Sales                             | 7         | 9        | + 28.6%  | 21           | 31       | + 47.6% |  |
| Average Sales Price*                     | \$150,671 | \$61,333 | - 59.3%  | \$148,705    | \$97,953 | - 34.1% |  |
| Median Sales Price*                      | \$72,000  | \$55,000 | - 23.6%  | \$79,500     | \$55,000 | - 30.8% |  |
| Percent of Original List Price Received* | 88.2%     | 83.5%    | - 5.3%   | 87.3%        | 87.3%    | 0.0%    |  |
| Days on Market Until Sale                | 66        | 138      | + 109.1% | 131          | 139      | + 6.1%  |  |
| Inventory of Homes for Sale              | 66        | 48       | - 27.3%  |              |          |         |  |
| Months Supply of Inventory               | 14.1      | 7.1      | - 50.0%  |              |          |         |  |