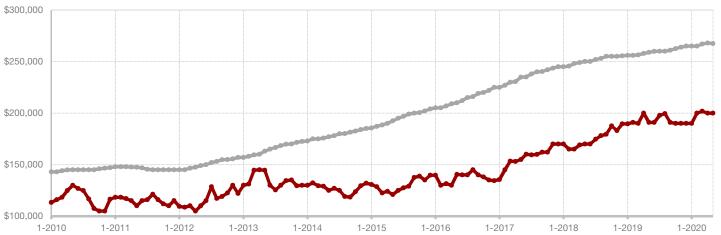

Limestone County

Montague County

Navarro County

Nolan County

Palo Pinto County

**Parker County** 

Rains County

Rockwall County