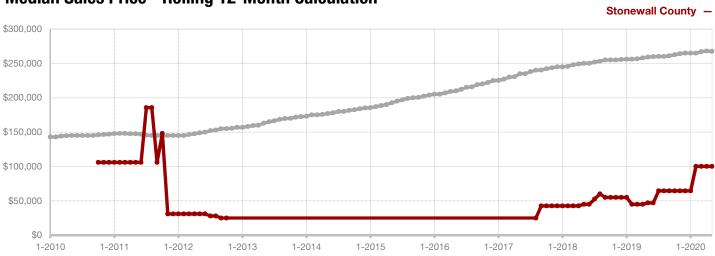

Shackelford County

**Smith County** 

Somervell County

**Stephens County** 

Stonewall County

**Tarrant County** 

**Taylor County** 

**Upshur County** 