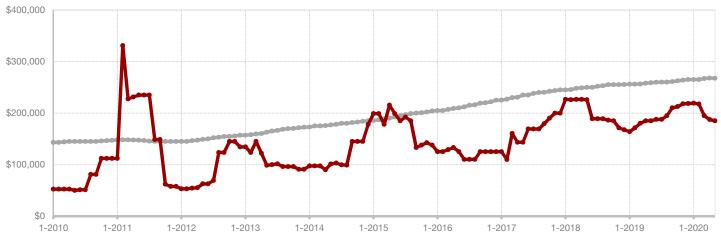

# **Anderson County**

| - 54.5%      | 0.0%          | - 29.3%            |
|--------------|---------------|--------------------|
| Change in    | Change in     | Change in          |
| New Lietings | Classed Colos | Madian Cales Dries |

|                                          | way       |           |         | rear to Date |           |         |  |
|------------------------------------------|-----------|-----------|---------|--------------|-----------|---------|--|
|                                          | 2019      | 2020      | +/-     | 2019         | 2020      | +/-     |  |
| New Listings                             | 11        | 5         | - 54.5% | 32           | 27        | - 15.6% |  |
| Pending Sales                            | 7         | 4         | - 42.9% | 21           | 24        | + 14.3% |  |
| Closed Sales                             | 2         | 2         | 0.0%    | 17           | 24        | + 41.2% |  |
| Average Sales Price*                     | \$222,500 | \$157,250 | - 29.3% | \$341,912    | \$225,508 | - 34.0% |  |
| Median Sales Price*                      | \$222,500 | \$157,250 | - 29.3% | \$220,000    | \$156,000 | - 29.1% |  |
| Percent of Original List Price Received* | 96.5%     | 127.0%    | + 31.6% | 94.6%        | 96.0%     | + 1.5%  |  |
| Days on Market Until Sale                | 44        | 59        | + 34.1% | 103          | 85        | - 17.5% |  |
| Inventory of Homes for Sale              | 35        | 18        | - 48.6% |              |           |         |  |
| Months Supply of Inventory               | 7.4       | 3.9       | - 42.9% |              |           |         |  |
|                                          |           |           |         |              |           |         |  |