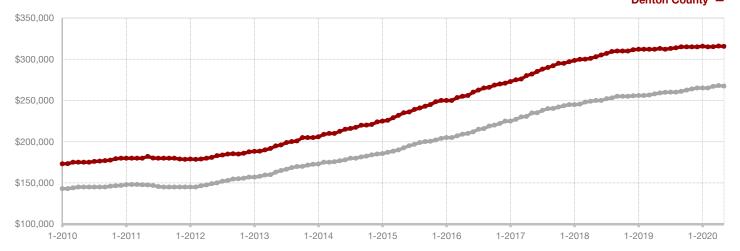

| мау       |                                                                           |                                                                                                                     | Year to Date                                                                                                                                                                                                                                                                                                |                                                                                                                                                                                                                                                                                                                                                                                                                                                                                                                                         |                                                                                                                                                                                                                                                                                                                                                                                                                                                                                                                                                                                                                                                             |
|-----------|---------------------------------------------------------------------------|---------------------------------------------------------------------------------------------------------------------|-------------------------------------------------------------------------------------------------------------------------------------------------------------------------------------------------------------------------------------------------------------------------------------------------------------|-----------------------------------------------------------------------------------------------------------------------------------------------------------------------------------------------------------------------------------------------------------------------------------------------------------------------------------------------------------------------------------------------------------------------------------------------------------------------------------------------------------------------------------------|-------------------------------------------------------------------------------------------------------------------------------------------------------------------------------------------------------------------------------------------------------------------------------------------------------------------------------------------------------------------------------------------------------------------------------------------------------------------------------------------------------------------------------------------------------------------------------------------------------------------------------------------------------------|
| 2019      | 2020                                                                      | +/-                                                                                                                 | 2019                                                                                                                                                                                                                                                                                                        | 2020                                                                                                                                                                                                                                                                                                                                                                                                                                                                                                                                    | +/-                                                                                                                                                                                                                                                                                                                                                                                                                                                                                                                                                                                                                                                         |
| 2,275     | 2,050                                                                     | - 9.9%                                                                                                              | 9,358                                                                                                                                                                                                                                                                                                       | 8,641                                                                                                                                                                                                                                                                                                                                                                                                                                                                                                                                   | - 7.7%                                                                                                                                                                                                                                                                                                                                                                                                                                                                                                                                                                                                                                                      |
| 1,599     | 1,662                                                                     | + 3.9%                                                                                                              | 6,868                                                                                                                                                                                                                                                                                                       | 6,816                                                                                                                                                                                                                                                                                                                                                                                                                                                                                                                                   | - 0.8%                                                                                                                                                                                                                                                                                                                                                                                                                                                                                                                                                                                                                                                      |
| 1,655     | 1,218                                                                     | - 26.4%                                                                                                             | 5,991                                                                                                                                                                                                                                                                                                       | 5,773                                                                                                                                                                                                                                                                                                                                                                                                                                                                                                                                   | - 3.6%                                                                                                                                                                                                                                                                                                                                                                                                                                                                                                                                                                                                                                                      |
| \$368,968 | \$368,572                                                                 | - 0.1%                                                                                                              | \$359,327                                                                                                                                                                                                                                                                                                   | \$361,500                                                                                                                                                                                                                                                                                                                                                                                                                                                                                                                               | + 0.6%                                                                                                                                                                                                                                                                                                                                                                                                                                                                                                                                                                                                                                                      |
| \$323,000 | \$322,750                                                                 | - 0.1%                                                                                                              | \$313,854                                                                                                                                                                                                                                                                                                   | \$315,000                                                                                                                                                                                                                                                                                                                                                                                                                                                                                                                               | + 0.4%                                                                                                                                                                                                                                                                                                                                                                                                                                                                                                                                                                                                                                                      |
| 97.1%     | 97.2%                                                                     | + 0.1%                                                                                                              | 96.5%                                                                                                                                                                                                                                                                                                       | 96.8%                                                                                                                                                                                                                                                                                                                                                                                                                                                                                                                                   | + 0.3%                                                                                                                                                                                                                                                                                                                                                                                                                                                                                                                                                                                                                                                      |
| 47        | 46                                                                        | - 2.1%                                                                                                              | 56                                                                                                                                                                                                                                                                                                          | 55                                                                                                                                                                                                                                                                                                                                                                                                                                                                                                                                      | - 1.8%                                                                                                                                                                                                                                                                                                                                                                                                                                                                                                                                                                                                                                                      |
| 4,316     | 3,248                                                                     | - 24.7%                                                                                                             |                                                                                                                                                                                                                                                                                                             |                                                                                                                                                                                                                                                                                                                                                                                                                                                                                                                                         |                                                                                                                                                                                                                                                                                                                                                                                                                                                                                                                                                                                                                                                             |
| 3.5       | 2.5                                                                       | - 25.0%                                                                                                             |                                                                                                                                                                                                                                                                                                             |                                                                                                                                                                                                                                                                                                                                                                                                                                                                                                                                         |                                                                                                                                                                                                                                                                                                                                                                                                                                                                                                                                                                                                                                                             |
|           | 2,275<br>1,599<br>1,655<br>\$368,968<br>\$323,000<br>97.1%<br>47<br>4,316 | 2019 2020 2,275 2,050 1,599 1,662 1,655 1,218 \$368,968 \$368,572 \$323,000 \$322,750 97.1% 97.2% 47 46 4,316 3,248 | 2019     2020     + / -       2,275     2,050     - 9.9%       1,599     1,662     + 3.9%       1,655     1,218     - 26.4%       \$368,968     \$368,572     - 0.1%       \$323,000     \$322,750     - 0.1%       97.1%     97.2%     + 0.1%       47     46     - 2.1%       4,316     3,248     - 24.7% | 2019         2020         + / -         2019           2,275         2,050         - 9.9%         9,358           1,599         1,662         + 3.9%         6,868           1,655         1,218         - 26.4%         5,991           \$368,968         \$368,572         - 0.1%         \$359,327           \$323,000         \$322,750         - 0.1%         \$313,854           97.1%         97.2%         + 0.1%         96.5%           47         46         - 2.1%         56           4,316         3,248         - 24.7% | 2019         2020         + / -         2019         2020           2,275         2,050         - 9.9%         9,358         8,641           1,599         1,662         + 3.9%         6,868         6,816           1,655         1,218         - 26.4%         5,991         5,773           \$368,968         \$368,572         - 0.1%         \$359,327         \$361,500           \$323,000         \$322,750         - 0.1%         \$313,854         \$315,000           97.1%         97.2%         + 0.1%         96.5%         96.8%           47         46         - 2.1%         56         55           4,316         3,248         - 24.7% |

<sup>\*</sup> Does not include prices from any previous listing contracts or seller concessions. | Activity for one month can sometimes look extreme due to small sample size.

ar to Data

# **Eastland County**

| - 54.2%      | - 30.9%      | + 3.0%             |
|--------------|--------------|--------------------|
| Change in    | Change in    | Change in          |
| New Listings | Closed Sales | Median Sales Price |