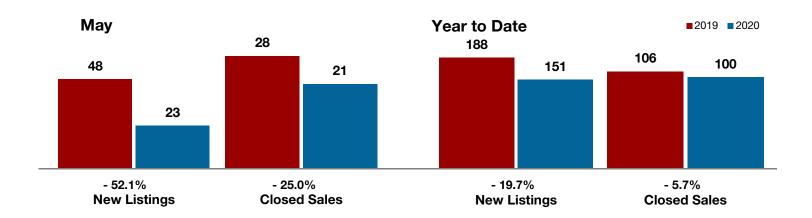

May

- 15.0%

Year to Date

**Comanche County** 

| Change in    | Change in    | Change in          |
|--------------|--------------|--------------------|
| New Listings | Closed Sales | Median Sales Price |

|                                          | iviay     |           |         | i.e       |           |         |
|------------------------------------------|-----------|-----------|---------|-----------|-----------|---------|
|                                          | 2019      | 2020      | +/-     | 2019      | 2020      | +/-     |
| New Listings                             | 15        | 23        | + 53.3% | 94        | 97        | + 3.2%  |
| Pending Sales                            | 12        | 11        | - 8.3%  | 65        | 62        | - 4.6%  |
| Closed Sales                             | 12        | 21        | + 75.0% | 55        | 60        | + 9.1%  |
| Average Sales Price*                     | \$209,100 | \$130,148 | - 37.8% | \$149,951 | \$180,401 | + 20.3% |
| Median Sales Price*                      | \$129,350 | \$110,000 | - 15.0% | \$115,000 | \$141,500 | + 23.0% |
| Percent of Original List Price Received* | 91.3%     | 89.6%     | - 1.9%  | 90.3%     | 89.3%     | - 1.1%  |
| Days on Market Until Sale                | 61        | 104       | + 70.5% | 85        | 109       | + 28.2% |
| Inventory of Homes for Sale              | 74        | 70        | - 5.4%  |           |           |         |
| Months Supply of Inventory               | 6.6       | 6.5       | 0.0%    |           |           |         |