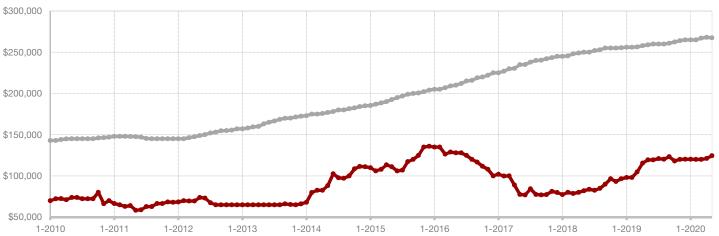

**Hood County** 

**Hopkins County** 

**Hunt County** 

Jack County

Johnson County

Jones County

Kaufman County

Lamar County