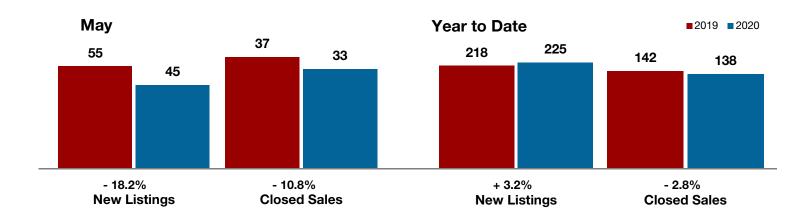

Fannin County

Franklin County

Freestone County

Grayson County

Hamilton County

Harrison County

**Henderson County** 

Hill County