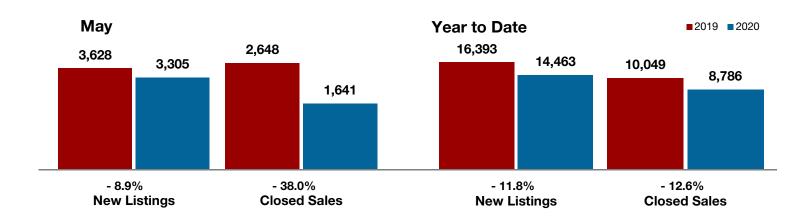

- 3.8%

Voor to Data

**Dallas County** 

| Change in    | Change in    | Change in          |
|--------------|--------------|--------------------|
| New Listings | Closed Sales | Median Sales Price |

|                                          | way       |           |         | Year to Date |           |         |
|------------------------------------------|-----------|-----------|---------|--------------|-----------|---------|
|                                          | 2019      | 2020      | +/-     | 2019         | 2020      | +/-     |
| New Listings                             | 3,628     | 3,305     | - 8.9%  | 16,393       | 14,463    | - 11.8% |
| Pending Sales                            | 2,432     | 2,266     | - 6.8%  | 11,182       | 9,973     | - 10.8% |
| Closed Sales                             | 2,648     | 1,641     | - 38.0% | 10,049       | 8,786     | - 12.6% |
| Average Sales Price*                     | \$377,217 | \$335,664 | - 11.0% | \$351,743    | \$353,422 | + 0.5%  |
| Median Sales Price*                      | \$260,000 | \$250,000 | - 3.8%  | \$243,000    | \$250,000 | + 2.9%  |
| Percent of Original List Price Received* | 96.5%     | 96.3%     | - 0.2%  | 96.2%        | 96.0%     | - 0.2%  |
| Days on Market Until Sale                | 42        | 40        | - 4.8%  | 44           | 48        | + 9.1%  |
| Inventory of Homes for Sale              | 7,079     | 5,824     | - 17.7% |              |           |         |
| Months Supply of Inventory               | 3.5       | 2.9       | - 25.0% |              |           |         |
|                                          |           |           |         |              |           |         |