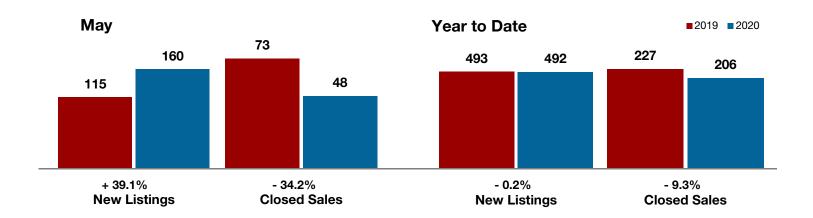

A RESEARCH TOOL PROVIDED BY NORTH TEXAS REAL ESTATE INFORMATION SYSTEMS, INC.

- 16.0%

- 32.0%

+ 0.1%

**Collin County** 

| Change in    | Change in    | Change in          |
|--------------|--------------|--------------------|
| New Listings | Closed Sales | Median Sales Price |

| May       |                                                                           |                                                                                                                     | Year to Date                                                                                                                                                                                                                                                                                                 |                                                                                                                                                                                                                                                                                                                                                                                                                                                                                                                                           |                                                                                                                                                                                                                                                                                                                                                                                                                                                                                                                                                                                                                                                               |
|-----------|---------------------------------------------------------------------------|---------------------------------------------------------------------------------------------------------------------|--------------------------------------------------------------------------------------------------------------------------------------------------------------------------------------------------------------------------------------------------------------------------------------------------------------|-------------------------------------------------------------------------------------------------------------------------------------------------------------------------------------------------------------------------------------------------------------------------------------------------------------------------------------------------------------------------------------------------------------------------------------------------------------------------------------------------------------------------------------------|---------------------------------------------------------------------------------------------------------------------------------------------------------------------------------------------------------------------------------------------------------------------------------------------------------------------------------------------------------------------------------------------------------------------------------------------------------------------------------------------------------------------------------------------------------------------------------------------------------------------------------------------------------------|
| 2019      | 2020                                                                      | +/-                                                                                                                 | 2019                                                                                                                                                                                                                                                                                                         | 2020                                                                                                                                                                                                                                                                                                                                                                                                                                                                                                                                      | +/-                                                                                                                                                                                                                                                                                                                                                                                                                                                                                                                                                                                                                                                           |
| 2,546     | 2,138                                                                     | - 16.0%                                                                                                             | 10,610                                                                                                                                                                                                                                                                                                       | 9,120                                                                                                                                                                                                                                                                                                                                                                                                                                                                                                                                     | - 14.0%                                                                                                                                                                                                                                                                                                                                                                                                                                                                                                                                                                                                                                                       |
| 1,746     | 1,655                                                                     | - 5.2%                                                                                                              | 7,521                                                                                                                                                                                                                                                                                                        | 6,949                                                                                                                                                                                                                                                                                                                                                                                                                                                                                                                                     | - 7.6%                                                                                                                                                                                                                                                                                                                                                                                                                                                                                                                                                                                                                                                        |
| 1,837     | 1,250                                                                     | - 32.0%                                                                                                             | 6,521                                                                                                                                                                                                                                                                                                        | 5,986                                                                                                                                                                                                                                                                                                                                                                                                                                                                                                                                     | - 8.2%                                                                                                                                                                                                                                                                                                                                                                                                                                                                                                                                                                                                                                                        |
| \$391,190 | \$393,535                                                                 | + 0.6%                                                                                                              | \$375,346                                                                                                                                                                                                                                                                                                    | \$382,384                                                                                                                                                                                                                                                                                                                                                                                                                                                                                                                                 | + 1.9%                                                                                                                                                                                                                                                                                                                                                                                                                                                                                                                                                                                                                                                        |
| \$345,000 | \$345,300                                                                 | + 0.1%                                                                                                              | \$335,000                                                                                                                                                                                                                                                                                                    | \$342,500                                                                                                                                                                                                                                                                                                                                                                                                                                                                                                                                 | + 2.2%                                                                                                                                                                                                                                                                                                                                                                                                                                                                                                                                                                                                                                                        |
| 96.4%     | 96.6%                                                                     | + 0.2%                                                                                                              | 95.8%                                                                                                                                                                                                                                                                                                        | 96.4%                                                                                                                                                                                                                                                                                                                                                                                                                                                                                                                                     | + 0.6%                                                                                                                                                                                                                                                                                                                                                                                                                                                                                                                                                                                                                                                        |
| 53        | 52                                                                        | - 1.9%                                                                                                              | 64                                                                                                                                                                                                                                                                                                           | 59                                                                                                                                                                                                                                                                                                                                                                                                                                                                                                                                        | - 7.8%                                                                                                                                                                                                                                                                                                                                                                                                                                                                                                                                                                                                                                                        |
| 5,171     | 3,637                                                                     | - 29.7%                                                                                                             |                                                                                                                                                                                                                                                                                                              |                                                                                                                                                                                                                                                                                                                                                                                                                                                                                                                                           |                                                                                                                                                                                                                                                                                                                                                                                                                                                                                                                                                                                                                                                               |
| 3.8       | 2.6                                                                       | - 25.0%                                                                                                             |                                                                                                                                                                                                                                                                                                              |                                                                                                                                                                                                                                                                                                                                                                                                                                                                                                                                           |                                                                                                                                                                                                                                                                                                                                                                                                                                                                                                                                                                                                                                                               |
|           | 2,546<br>1,746<br>1,837<br>\$391,190<br>\$345,000<br>96.4%<br>53<br>5,171 | 2019 2020 2,546 2,138 1,746 1,655 1,837 1,250 \$391,190 \$393,535 \$345,000 \$345,300 96.4% 96.6% 53 52 5,171 3,637 | 2019     2020     + / -       2,546     2,138     - 16.0%       1,746     1,655     - 5.2%       1,837     1,250     - 32.0%       \$391,190     \$393,535     + 0.6%       \$345,000     \$345,300     + 0.1%       96.4%     96.6%     + 0.2%       53     52     - 1.9%       5,171     3,637     - 29.7% | 2019         2020         + / -         2019           2,546         2,138         - 16.0%         10,610           1,746         1,655         - 5.2%         7,521           1,837         1,250         - 32.0%         6,521           \$391,190         \$393,535         + 0.6%         \$375,346           \$345,000         \$345,300         + 0.1%         \$335,000           96.4%         96.6%         + 0.2%         95.8%           53         52         - 1.9%         64           5,171         3,637         - 29.7% | 2019         2020         + / -         2019         2020           2,546         2,138         - 16.0%         10,610         9,120           1,746         1,655         - 5.2%         7,521         6,949           1,837         1,250         - 32.0%         6,521         5,986           \$391,190         \$393,535         + 0.6%         \$375,346         \$382,384           \$345,000         \$345,300         + 0.1%         \$335,000         \$342,500           96.4%         96.6%         + 0.2%         95.8%         96.4%           53         52         - 1.9%         64         59           5,171         3,637         - 29.7% |

<sup>\*</sup> Does not include prices from any previous listing contracts or seller concessions. | Activity for one month can sometimes look extreme due to small sample size.

All MLS -

Collin County -

+ 53.3% + 75.0%