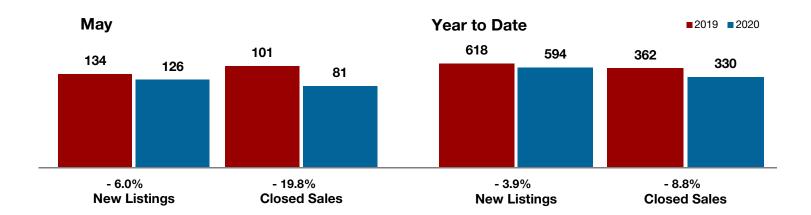

- 3.8%

Voor to Data

**Dallas County** 

| Change in    | Change in    | Change in          |
|--------------|--------------|--------------------|
| New Listings | Closed Sales | Median Sales Price |

|                                          | way       |           |         | Year to Date |           |         |
|------------------------------------------|-----------|-----------|---------|--------------|-----------|---------|
|                                          | 2019      | 2020      | +/-     | 2019         | 2020      | +/-     |
| New Listings                             | 3,628     | 3,305     | - 8.9%  | 16,393       | 14,463    | - 11.8% |
| Pending Sales                            | 2,432     | 2,266     | - 6.8%  | 11,182       | 9,973     | - 10.8% |
| Closed Sales                             | 2,648     | 1,641     | - 38.0% | 10,049       | 8,786     | - 12.6% |
| Average Sales Price*                     | \$377,217 | \$335,664 | - 11.0% | \$351,743    | \$353,422 | + 0.5%  |
| Median Sales Price*                      | \$260,000 | \$250,000 | - 3.8%  | \$243,000    | \$250,000 | + 2.9%  |
| Percent of Original List Price Received* | 96.5%     | 96.3%     | - 0.2%  | 96.2%        | 96.0%     | - 0.2%  |
| Days on Market Until Sale                | 42        | 40        | - 4.8%  | 44           | 48        | + 9.1%  |
| Inventory of Homes for Sale              | 7,079     | 5,824     | - 17.7% |              |           |         |
| Months Supply of Inventory               | 3.5       | 2.9       | - 25.0% |              |           |         |
|                                          |           |           |         |              |           |         |