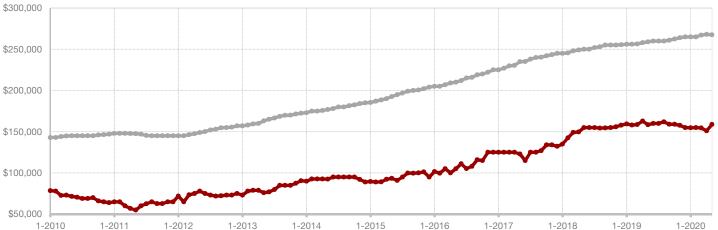

Fannin County

Franklin County

Freestone County

Grayson County

Hamilton County

Harrison County

**Henderson County** 

Hill County