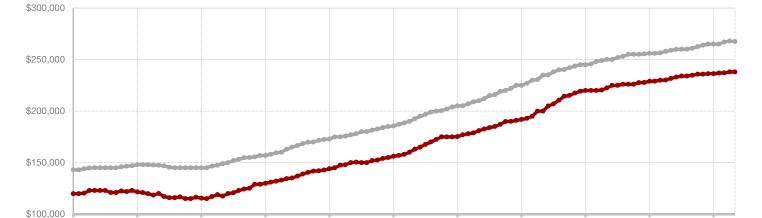

**Hood County** 

**Hopkins County** 

**Hunt County** 

Jack County

Johnson County

Jones County

Kaufman County

Lamar County