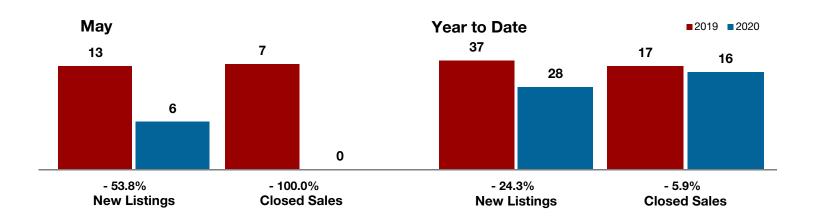

# **Callahan County**

| - 20.0%   | 0.0%      | <b>- 2.9</b> % |
|-----------|-----------|----------------|
| Change in | Change in | Change in      |
|           |           |                |

**New Listings Closed Sales Median Sales Price** 

| May       |                                                                |                                                                                              | Year to Date                                                                                                                                                                                                                                                                                                                                                                                  |                                                                                                                                                                                                                                                                                                                                                                                                                                                                                                          |                                                                                                                                                                                                                                                                                                                                                                                                                                                                                                                                                                                                                     |  |
|-----------|----------------------------------------------------------------|----------------------------------------------------------------------------------------------|-----------------------------------------------------------------------------------------------------------------------------------------------------------------------------------------------------------------------------------------------------------------------------------------------------------------------------------------------------------------------------------------------|----------------------------------------------------------------------------------------------------------------------------------------------------------------------------------------------------------------------------------------------------------------------------------------------------------------------------------------------------------------------------------------------------------------------------------------------------------------------------------------------------------|---------------------------------------------------------------------------------------------------------------------------------------------------------------------------------------------------------------------------------------------------------------------------------------------------------------------------------------------------------------------------------------------------------------------------------------------------------------------------------------------------------------------------------------------------------------------------------------------------------------------|--|
| 2019      | 2020                                                           | +/-                                                                                          | 2019                                                                                                                                                                                                                                                                                                                                                                                          | 2020                                                                                                                                                                                                                                                                                                                                                                                                                                                                                                     | +/-                                                                                                                                                                                                                                                                                                                                                                                                                                                                                                                                                                                                                 |  |
| 20        | 16                                                             | - 20.0%                                                                                      | 68                                                                                                                                                                                                                                                                                                                                                                                            | 86                                                                                                                                                                                                                                                                                                                                                                                                                                                                                                       | + 26.5%                                                                                                                                                                                                                                                                                                                                                                                                                                                                                                                                                                                                             |  |
| 19        | 11                                                             | - 42.1%                                                                                      | 63                                                                                                                                                                                                                                                                                                                                                                                            | 65                                                                                                                                                                                                                                                                                                                                                                                                                                                                                                       | + 3.2%                                                                                                                                                                                                                                                                                                                                                                                                                                                                                                                                                                                                              |  |
| 9         | 9                                                              | 0.0%                                                                                         | 51                                                                                                                                                                                                                                                                                                                                                                                            | 56                                                                                                                                                                                                                                                                                                                                                                                                                                                                                                       | + 9.8%                                                                                                                                                                                                                                                                                                                                                                                                                                                                                                                                                                                                              |  |
| \$163,721 | \$121,050                                                      | - 26.1%                                                                                      | \$154,214                                                                                                                                                                                                                                                                                                                                                                                     | \$159,124                                                                                                                                                                                                                                                                                                                                                                                                                                                                                                | + 3.2%                                                                                                                                                                                                                                                                                                                                                                                                                                                                                                                                                                                                              |  |
| \$129,990 | \$126,250                                                      | - 2.9%                                                                                       | \$125,000                                                                                                                                                                                                                                                                                                                                                                                     | \$145,000                                                                                                                                                                                                                                                                                                                                                                                                                                                                                                | + 16.0%                                                                                                                                                                                                                                                                                                                                                                                                                                                                                                                                                                                                             |  |
| 104.0%    | 90.8%                                                          | - 12.7%                                                                                      | 95.1%                                                                                                                                                                                                                                                                                                                                                                                         | 94.3%                                                                                                                                                                                                                                                                                                                                                                                                                                                                                                    | - 0.8%                                                                                                                                                                                                                                                                                                                                                                                                                                                                                                                                                                                                              |  |
| 107       | 82                                                             | - 23.4%                                                                                      | 78                                                                                                                                                                                                                                                                                                                                                                                            | 55                                                                                                                                                                                                                                                                                                                                                                                                                                                                                                       | - 29.5%                                                                                                                                                                                                                                                                                                                                                                                                                                                                                                                                                                                                             |  |
| 45        | 39                                                             | - 13.3%                                                                                      |                                                                                                                                                                                                                                                                                                                                                                                               |                                                                                                                                                                                                                                                                                                                                                                                                                                                                                                          |                                                                                                                                                                                                                                                                                                                                                                                                                                                                                                                                                                                                                     |  |
| 3.4       | 3.1                                                            | 0.0%                                                                                         |                                                                                                                                                                                                                                                                                                                                                                                               |                                                                                                                                                                                                                                                                                                                                                                                                                                                                                                          |                                                                                                                                                                                                                                                                                                                                                                                                                                                                                                                                                                                                                     |  |
|           | 20<br>19<br>9<br>\$163,721<br>\$129,990<br>104.0%<br>107<br>45 | 2019 2020  20 16 19 11 9 9 \$163,721 \$121,050 \$129,990 \$126,250 104.0% 90.8% 107 82 45 39 | 2019         2020         + / -           20         16         - 20.0%           19         11         - 42.1%           9         9         0.0%           \$163,721         \$121,050         - 26.1%           \$129,990         \$126,250         - 2.9%           104.0%         90.8%         - 12.7%           107         82         - 23.4%           45         39         - 13.3% | 2019         2020         + / -         2019           20         16         - 20.0%         68           19         11         - 42.1%         63           9         9         0.0%         51           \$163,721         \$121,050         - 26.1%         \$154,214           \$129,990         \$126,250         - 2.9%         \$125,000           104.0%         90.8%         - 12.7%         95.1%           107         82         - 23.4%         78           45         39         - 13.3% | 2019         2020         + / -         2019         2020           20         16         - 20.0%         68         86           19         11         - 42.1%         63         65           9         9         0.0%         51         56           \$163,721         \$121,050         - 26.1%         \$154,214         \$159,124           \$129,990         \$126,250         - 2.9%         \$125,000         \$145,000           104.0%         90.8%         - 12.7%         95.1%         94.3%           107         82         - 23.4%         78         55           45         39         - 13.3% |  |