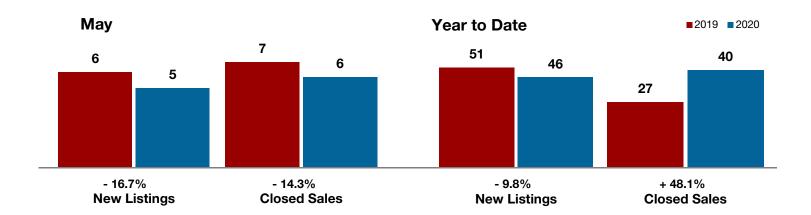

# **Clay County**

1-2010

1-2011

1-2012

1-2013

1-2014

| - 50.0%      | 0.0%         |                    |
|--------------|--------------|--------------------|
| Change in    | Change in    | Change in          |
| New Listings | Closed Sales | Median Sales Price |