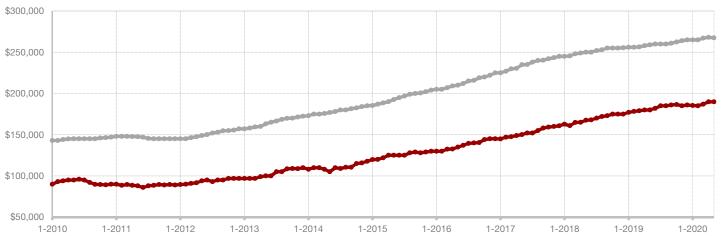

# **Clay County**

1-2010

1-2011

1-2012

1-2013

1-2014

| - 50.0%      | 0.0%         |                    |
|--------------|--------------|--------------------|
| Change in    | Change in    | Change in          |
| New Listings | Closed Sales | Median Sales Price |

<sup>\*</sup> Does not include prices from any previous listing contracts or seller concessions. | Activity for one month can sometimes look extreme due to small sample size.

1-2015

1-2016

1-2018

1-2019

1-2020