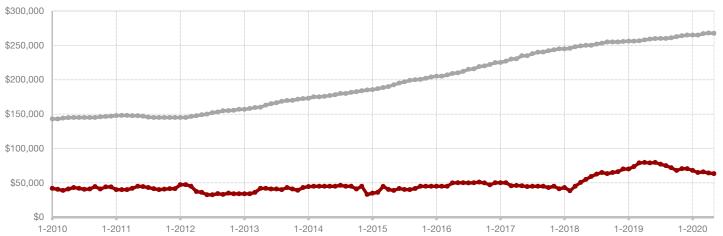

# **Clay County**

1-2010

1-2011

1-2012

1-2013

1-2014

| - 50.0%      | 0.0%         |                    |
|--------------|--------------|--------------------|
| Change in    | Change in    | Change in          |
| New Listings | Closed Sales | Median Sales Price |