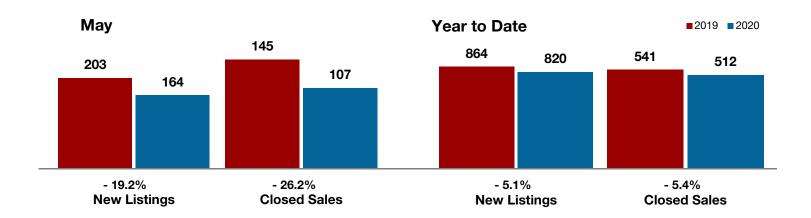

A RESEARCH TOOL PROVIDED BY NORTH TEXAS REAL ESTATE INFORMATION SYSTEMS, INC.

- 16.0%

- 32.0%

+ 0.1%

**Collin County** 

| Change in    | Change in    | Change in          |
|--------------|--------------|--------------------|
| New Listings | Closed Sales | Median Sales Price |

| May       |                                                                           |                                                                                                                     | Year to Date                                                                                                                                                                                                                                                                                                 |                                                                                                                                                                                                                                                                                                                                                                                                                                                                                                                                           |                                                                                                                                                                                                                                                                                                                                                                                                                                                                                                                                                                                                                                                               |
|-----------|---------------------------------------------------------------------------|---------------------------------------------------------------------------------------------------------------------|--------------------------------------------------------------------------------------------------------------------------------------------------------------------------------------------------------------------------------------------------------------------------------------------------------------|-------------------------------------------------------------------------------------------------------------------------------------------------------------------------------------------------------------------------------------------------------------------------------------------------------------------------------------------------------------------------------------------------------------------------------------------------------------------------------------------------------------------------------------------|---------------------------------------------------------------------------------------------------------------------------------------------------------------------------------------------------------------------------------------------------------------------------------------------------------------------------------------------------------------------------------------------------------------------------------------------------------------------------------------------------------------------------------------------------------------------------------------------------------------------------------------------------------------|
| 2019      | 2020                                                                      | +/-                                                                                                                 | 2019                                                                                                                                                                                                                                                                                                         | 2020                                                                                                                                                                                                                                                                                                                                                                                                                                                                                                                                      | +/-                                                                                                                                                                                                                                                                                                                                                                                                                                                                                                                                                                                                                                                           |
| 2,546     | 2,138                                                                     | - 16.0%                                                                                                             | 10,610                                                                                                                                                                                                                                                                                                       | 9,120                                                                                                                                                                                                                                                                                                                                                                                                                                                                                                                                     | - 14.0%                                                                                                                                                                                                                                                                                                                                                                                                                                                                                                                                                                                                                                                       |
| 1,746     | 1,655                                                                     | - 5.2%                                                                                                              | 7,521                                                                                                                                                                                                                                                                                                        | 6,949                                                                                                                                                                                                                                                                                                                                                                                                                                                                                                                                     | - 7.6%                                                                                                                                                                                                                                                                                                                                                                                                                                                                                                                                                                                                                                                        |
| 1,837     | 1,250                                                                     | - 32.0%                                                                                                             | 6,521                                                                                                                                                                                                                                                                                                        | 5,986                                                                                                                                                                                                                                                                                                                                                                                                                                                                                                                                     | - 8.2%                                                                                                                                                                                                                                                                                                                                                                                                                                                                                                                                                                                                                                                        |
| \$391,190 | \$393,535                                                                 | + 0.6%                                                                                                              | \$375,346                                                                                                                                                                                                                                                                                                    | \$382,384                                                                                                                                                                                                                                                                                                                                                                                                                                                                                                                                 | + 1.9%                                                                                                                                                                                                                                                                                                                                                                                                                                                                                                                                                                                                                                                        |
| \$345,000 | \$345,300                                                                 | + 0.1%                                                                                                              | \$335,000                                                                                                                                                                                                                                                                                                    | \$342,500                                                                                                                                                                                                                                                                                                                                                                                                                                                                                                                                 | + 2.2%                                                                                                                                                                                                                                                                                                                                                                                                                                                                                                                                                                                                                                                        |
| 96.4%     | 96.6%                                                                     | + 0.2%                                                                                                              | 95.8%                                                                                                                                                                                                                                                                                                        | 96.4%                                                                                                                                                                                                                                                                                                                                                                                                                                                                                                                                     | + 0.6%                                                                                                                                                                                                                                                                                                                                                                                                                                                                                                                                                                                                                                                        |
| 53        | 52                                                                        | - 1.9%                                                                                                              | 64                                                                                                                                                                                                                                                                                                           | 59                                                                                                                                                                                                                                                                                                                                                                                                                                                                                                                                        | - 7.8%                                                                                                                                                                                                                                                                                                                                                                                                                                                                                                                                                                                                                                                        |
| 5,171     | 3,637                                                                     | - 29.7%                                                                                                             |                                                                                                                                                                                                                                                                                                              |                                                                                                                                                                                                                                                                                                                                                                                                                                                                                                                                           |                                                                                                                                                                                                                                                                                                                                                                                                                                                                                                                                                                                                                                                               |
| 3.8       | 2.6                                                                       | - 25.0%                                                                                                             |                                                                                                                                                                                                                                                                                                              |                                                                                                                                                                                                                                                                                                                                                                                                                                                                                                                                           |                                                                                                                                                                                                                                                                                                                                                                                                                                                                                                                                                                                                                                                               |
|           | 2,546<br>1,746<br>1,837<br>\$391,190<br>\$345,000<br>96.4%<br>53<br>5,171 | 2019 2020 2,546 2,138 1,746 1,655 1,837 1,250 \$391,190 \$393,535 \$345,000 \$345,300 96.4% 96.6% 53 52 5,171 3,637 | 2019     2020     + / -       2,546     2,138     - 16.0%       1,746     1,655     - 5.2%       1,837     1,250     - 32.0%       \$391,190     \$393,535     + 0.6%       \$345,000     \$345,300     + 0.1%       96.4%     96.6%     + 0.2%       53     52     - 1.9%       5,171     3,637     - 29.7% | 2019         2020         + / -         2019           2,546         2,138         - 16.0%         10,610           1,746         1,655         - 5.2%         7,521           1,837         1,250         - 32.0%         6,521           \$391,190         \$393,535         + 0.6%         \$375,346           \$345,000         \$345,300         + 0.1%         \$335,000           96.4%         96.6%         + 0.2%         95.8%           53         52         - 1.9%         64           5,171         3,637         - 29.7% | 2019         2020         + / -         2019         2020           2,546         2,138         - 16.0%         10,610         9,120           1,746         1,655         - 5.2%         7,521         6,949           1,837         1,250         - 32.0%         6,521         5,986           \$391,190         \$393,535         + 0.6%         \$375,346         \$382,384           \$345,000         \$345,300         + 0.1%         \$335,000         \$342,500           96.4%         96.6%         + 0.2%         95.8%         96.4%           53         52         - 1.9%         64         59           5,171         3,637         - 29.7% |