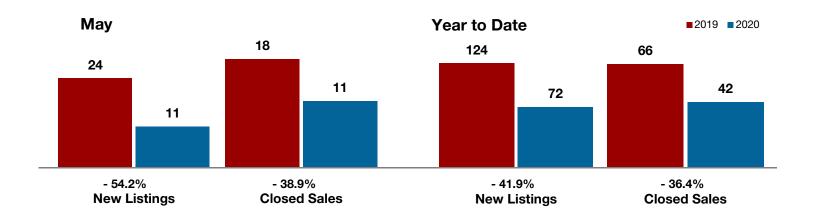

# **Callahan County**

| - 20.0%   | 0.0%      | <b>- 2.9</b> % |
|-----------|-----------|----------------|
| Change in | Change in | Change in      |
|           |           |                |

**New Listings Closed Sales Median Sales Price** 

| May       |                                                                |                                                                                              | Year to Date                                                                                                                                                                                                                                                                                                                                                                                  |                                                                                                                                                                                                                                                                                                                                                                                                                                                                                                          |                                                                                                                                                                                                                                                                                                                                                                                                                                                                                                                                                                                                                     |  |
|-----------|----------------------------------------------------------------|----------------------------------------------------------------------------------------------|-----------------------------------------------------------------------------------------------------------------------------------------------------------------------------------------------------------------------------------------------------------------------------------------------------------------------------------------------------------------------------------------------|----------------------------------------------------------------------------------------------------------------------------------------------------------------------------------------------------------------------------------------------------------------------------------------------------------------------------------------------------------------------------------------------------------------------------------------------------------------------------------------------------------|---------------------------------------------------------------------------------------------------------------------------------------------------------------------------------------------------------------------------------------------------------------------------------------------------------------------------------------------------------------------------------------------------------------------------------------------------------------------------------------------------------------------------------------------------------------------------------------------------------------------|--|
| 2019      | 2020                                                           | +/-                                                                                          | 2019                                                                                                                                                                                                                                                                                                                                                                                          | 2020                                                                                                                                                                                                                                                                                                                                                                                                                                                                                                     | +/-                                                                                                                                                                                                                                                                                                                                                                                                                                                                                                                                                                                                                 |  |
| 20        | 16                                                             | - 20.0%                                                                                      | 68                                                                                                                                                                                                                                                                                                                                                                                            | 86                                                                                                                                                                                                                                                                                                                                                                                                                                                                                                       | + 26.5%                                                                                                                                                                                                                                                                                                                                                                                                                                                                                                                                                                                                             |  |
| 19        | 11                                                             | - 42.1%                                                                                      | 63                                                                                                                                                                                                                                                                                                                                                                                            | 65                                                                                                                                                                                                                                                                                                                                                                                                                                                                                                       | + 3.2%                                                                                                                                                                                                                                                                                                                                                                                                                                                                                                                                                                                                              |  |
| 9         | 9                                                              | 0.0%                                                                                         | 51                                                                                                                                                                                                                                                                                                                                                                                            | 56                                                                                                                                                                                                                                                                                                                                                                                                                                                                                                       | + 9.8%                                                                                                                                                                                                                                                                                                                                                                                                                                                                                                                                                                                                              |  |
| \$163,721 | \$121,050                                                      | - 26.1%                                                                                      | \$154,214                                                                                                                                                                                                                                                                                                                                                                                     | \$159,124                                                                                                                                                                                                                                                                                                                                                                                                                                                                                                | + 3.2%                                                                                                                                                                                                                                                                                                                                                                                                                                                                                                                                                                                                              |  |
| \$129,990 | \$126,250                                                      | - 2.9%                                                                                       | \$125,000                                                                                                                                                                                                                                                                                                                                                                                     | \$145,000                                                                                                                                                                                                                                                                                                                                                                                                                                                                                                | + 16.0%                                                                                                                                                                                                                                                                                                                                                                                                                                                                                                                                                                                                             |  |
| 104.0%    | 90.8%                                                          | - 12.7%                                                                                      | 95.1%                                                                                                                                                                                                                                                                                                                                                                                         | 94.3%                                                                                                                                                                                                                                                                                                                                                                                                                                                                                                    | - 0.8%                                                                                                                                                                                                                                                                                                                                                                                                                                                                                                                                                                                                              |  |
| 107       | 82                                                             | - 23.4%                                                                                      | 78                                                                                                                                                                                                                                                                                                                                                                                            | 55                                                                                                                                                                                                                                                                                                                                                                                                                                                                                                       | - 29.5%                                                                                                                                                                                                                                                                                                                                                                                                                                                                                                                                                                                                             |  |
| 45        | 39                                                             | - 13.3%                                                                                      |                                                                                                                                                                                                                                                                                                                                                                                               |                                                                                                                                                                                                                                                                                                                                                                                                                                                                                                          |                                                                                                                                                                                                                                                                                                                                                                                                                                                                                                                                                                                                                     |  |
| 3.4       | 3.1                                                            | 0.0%                                                                                         |                                                                                                                                                                                                                                                                                                                                                                                               |                                                                                                                                                                                                                                                                                                                                                                                                                                                                                                          |                                                                                                                                                                                                                                                                                                                                                                                                                                                                                                                                                                                                                     |  |
|           | 20<br>19<br>9<br>\$163,721<br>\$129,990<br>104.0%<br>107<br>45 | 2019 2020  20 16 19 11 9 9 \$163,721 \$121,050 \$129,990 \$126,250 104.0% 90.8% 107 82 45 39 | 2019         2020         + / -           20         16         - 20.0%           19         11         - 42.1%           9         9         0.0%           \$163,721         \$121,050         - 26.1%           \$129,990         \$126,250         - 2.9%           104.0%         90.8%         - 12.7%           107         82         - 23.4%           45         39         - 13.3% | 2019         2020         + / -         2019           20         16         - 20.0%         68           19         11         - 42.1%         63           9         9         0.0%         51           \$163,721         \$121,050         - 26.1%         \$154,214           \$129,990         \$126,250         - 2.9%         \$125,000           104.0%         90.8%         - 12.7%         95.1%           107         82         - 23.4%         78           45         39         - 13.3% | 2019         2020         + / -         2019         2020           20         16         - 20.0%         68         86           19         11         - 42.1%         63         65           9         9         0.0%         51         56           \$163,721         \$121,050         - 26.1%         \$154,214         \$159,124           \$129,990         \$126,250         - 2.9%         \$125,000         \$145,000           104.0%         90.8%         - 12.7%         95.1%         94.3%           107         82         - 23.4%         78         55           45         39         - 13.3% |  |