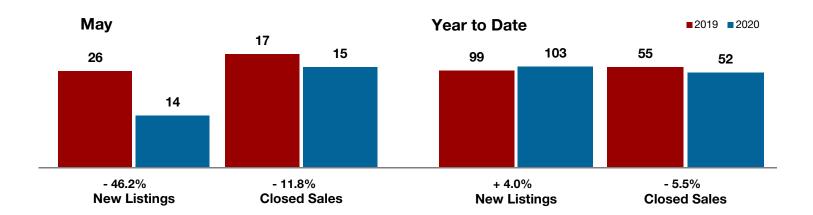

- 46.2%

- 11.8%

+ 8.5%

Change in New Listings

May

Change in Closed Sales

Change in Median Sales Price

Year to Date

### **Bosque County**

|                                          | iviay     |           |         | real to Date |           |         |  |
|------------------------------------------|-----------|-----------|---------|--------------|-----------|---------|--|
|                                          | 2019      | 2020      | +/-     | 2019         | 2020      | +/-     |  |
| New Listings                             | 26        | 14        | - 46.2% | 99           | 103       | + 4.0%  |  |
| Pending Sales                            | 14        | 9         | - 35.7% | 66           | 61        | - 7.6%  |  |
| Closed Sales                             | 17        | 15        | - 11.8% | 55           | 52        | - 5.5%  |  |
| Average Sales Price*                     | \$172,694 | \$161,633 | - 6.4%  | \$179,285    | \$215,318 | + 20.1% |  |
| Median Sales Price*                      | \$129,000 | \$140,000 | + 8.5%  | \$123,000    | \$146,750 | + 19.3% |  |
| Percent of Original List Price Received* | 86.3%     | 88.9%     | + 3.0%  | 88.5%        | 89.1%     | + 0.7%  |  |
| Days on Market Until Sale                | 85        | 85        | 0.0%    | 101          | 96        | - 5.0%  |  |
| Inventory of Homes for Sale              | 112       | 83        | - 25.9% |              |           |         |  |
| Months Supply of Inventory               | 9.3       | 6.3       | - 33.3% |              |           |         |  |