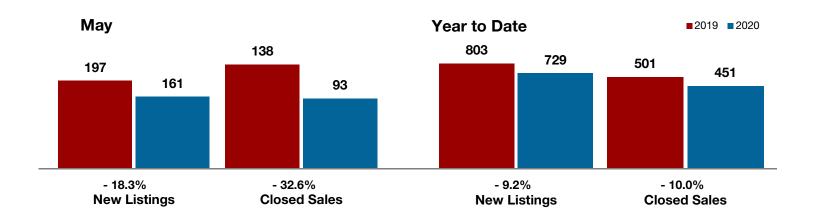

**Hood County** 

**Hopkins County** 

**Hunt County** 

Jack County

Johnson County

Jones County

Kaufman County

Lamar County

|                                          | way       |           |         | rear to Date |           |         |  |
|------------------------------------------|-----------|-----------|---------|--------------|-----------|---------|--|
|                                          | 2019      | 2020      | +/-     | 2019         | 2020      | +/-     |  |
| New Listings                             | 11        | 5         | - 54.5% | 32           | 27        | - 15.6% |  |
| Pending Sales                            | 7         | 4         | - 42.9% | 21           | 24        | + 14.3% |  |
| Closed Sales                             | 2         | 2         | 0.0%    | 17           | 24        | + 41.2% |  |
| Average Sales Price*                     | \$222,500 | \$157,250 | - 29.3% | \$341,912    | \$225,508 | - 34.0% |  |
| Median Sales Price*                      | \$222,500 | \$157,250 | - 29.3% | \$220,000    | \$156,000 | - 29.1% |  |
| Percent of Original List Price Received* | 96.5%     | 127.0%    | + 31.6% | 94.6%        | 96.0%     | + 1.5%  |  |
| Days on Market Until Sale                | 44        | 59        | + 34.1% | 103          | 85        | - 17.5% |  |
| Inventory of Homes for Sale              | 35        | 18        | - 48.6% |              |           |         |  |
| Months Supply of Inventory               | 7.4       | 3.9       | - 42.9% |              |           |         |  |
|                                          |           |           |         |              |           |         |  |