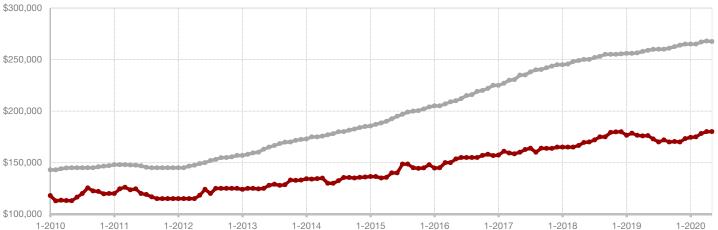

# **Clay County**

1-2010

1-2011

1-2012

1-2013

1-2014

| - 50.0%      | 0.0%         |                    |
|--------------|--------------|--------------------|
| Change in    | Change in    | Change in          |
| New Listings | Closed Sales | Median Sales Price |

<sup>\*</sup> Does not include prices from any previous listing contracts or seller concessions. | Activity for one month can sometimes look extreme due to small sample size.

1-2015

1-2016

1-2018

1-2019

1-2020