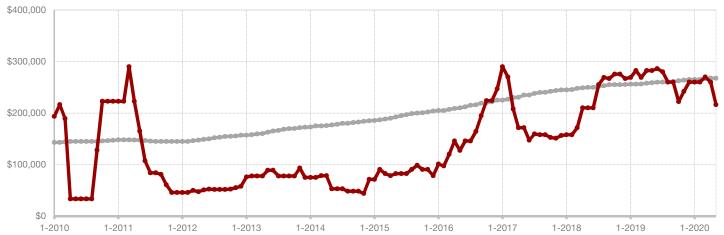

Shackelford County

**Smith County** 

Somervell County

**Stephens County** 

Stonewall County

**Tarrant County** 

**Taylor County** 

**Upshur County** 