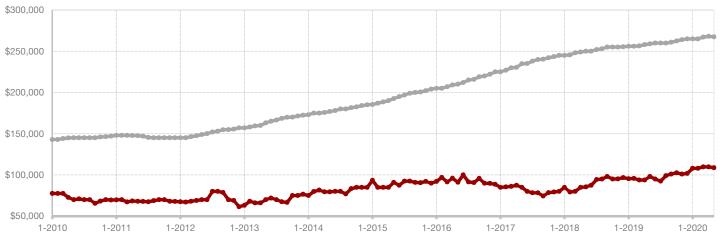

# **Clay County**

1-2010

1-2011

1-2012

1-2013

1-2014

| - 50.0%      | 0.0%         |                    |
|--------------|--------------|--------------------|
| Change in    | Change in    | Change in          |
| New Listings | Closed Sales | Median Sales Price |

|                                          | мау  |      |         | Year to Date |           |         |  |
|------------------------------------------|------|------|---------|--------------|-----------|---------|--|
|                                          | 2019 | 2020 | +/-     | 2019         | 2020      | +/-     |  |
| New Listings                             | 2    | 1    | - 50.0% | 9            | 5         | - 44.4% |  |
| Pending Sales                            | 1    | 1    | 0.0%    | 5            | 1         | - 80.0% |  |
| Closed Sales                             | 0    | 0    | 0.0%    | 4            | 1         | - 75.0% |  |
| Average Sales Price*                     |      |      |         | \$374,625    | \$255,000 | - 31.9% |  |
| Median Sales Price*                      |      |      |         | \$368,000    | \$255,000 | - 30.7% |  |
| Percent of Original List Price Received* |      |      |         | 88.8%        | 99.0%     | + 11.5% |  |
| Days on Market Until Sale                |      |      |         | 72           | 13        | - 81.9% |  |
| Inventory of Homes for Sale              | 6    | 7    | + 16.7% |              |           |         |  |
| Months Supply of Inventory               | 5.1  | 4.2  | - 20.0% |              |           |         |  |