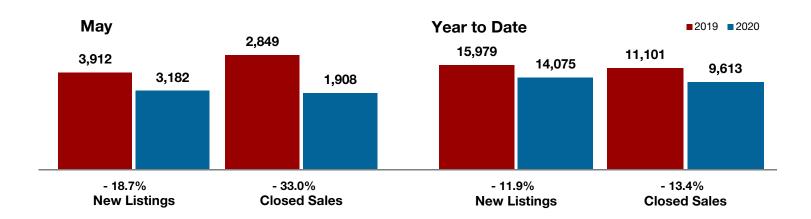

Shackelford County

**Smith County** 

Somervell County

**Stephens County** 

Stonewall County

**Tarrant County** 

**Taylor County** 

**Upshur County** 