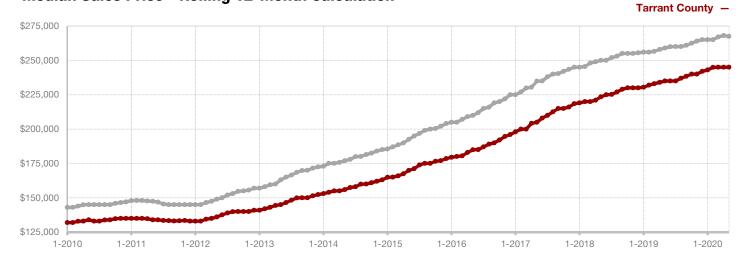

Shackelford County

**Smith County** 

Somervell County

**Stephens County** 

Stonewall County

**Tarrant County** 

**Taylor County** 

**Upshur County** 