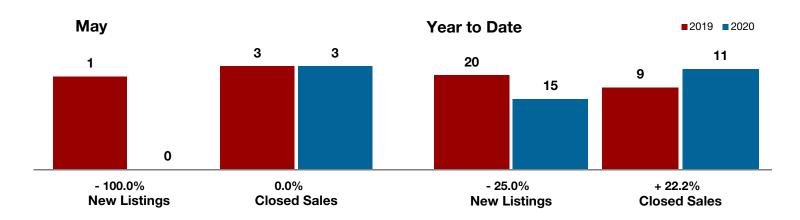

# **Clay County**

1-2010

1-2011

1-2012

1-2013

1-2014

| - 50.0%      | 0.0%         |                    |
|--------------|--------------|--------------------|
| Change in    | Change in    | Change in          |
| New Listings | Closed Sales | Median Sales Price |

|                                          | мау  |      |         | Year to Date |           |         |  |
|------------------------------------------|------|------|---------|--------------|-----------|---------|--|
|                                          | 2019 | 2020 | +/-     | 2019         | 2020      | +/-     |  |
| New Listings                             | 2    | 1    | - 50.0% | 9            | 5         | - 44.4% |  |
| Pending Sales                            | 1    | 1    | 0.0%    | 5            | 1         | - 80.0% |  |
| Closed Sales                             | 0    | 0    | 0.0%    | 4            | 1         | - 75.0% |  |
| Average Sales Price*                     |      |      |         | \$374,625    | \$255,000 | - 31.9% |  |
| Median Sales Price*                      |      |      |         | \$368,000    | \$255,000 | - 30.7% |  |
| Percent of Original List Price Received* |      |      |         | 88.8%        | 99.0%     | + 11.5% |  |
| Days on Market Until Sale                |      |      |         | 72           | 13        | - 81.9% |  |
| Inventory of Homes for Sale              | 6    | 7    | + 16.7% |              |           |         |  |
| Months Supply of Inventory               | 5.1  | 4.2  | - 20.0% |              |           |         |  |