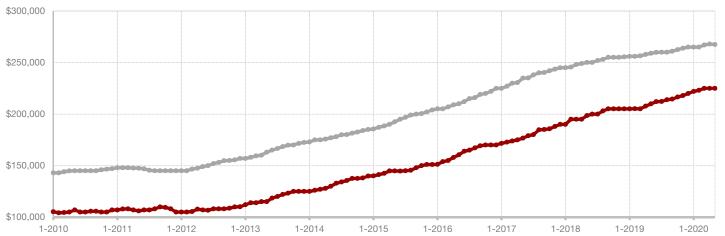

# **Clay County**

1-2010

1-2011

1-2012

1-2013

1-2014

| - 50.0%      | 0.0%         |                    |
|--------------|--------------|--------------------|
| Change in    | Change in    | Change in          |
| New Listings | Closed Sales | Median Sales Price |

<sup>\*</sup> Does not include prices from any previous listing contracts or seller concessions. | Activity for one month can sometimes look extreme due to small sample size.

1-2015

1-2016

1-2018

1-2019

1-2020