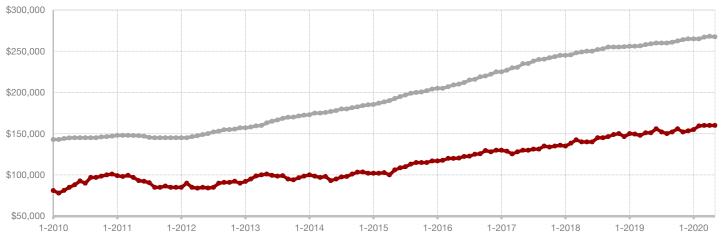

# **Clay County**

1-2010

1-2011

1-2012

1-2013

1-2014

| - 50.0%      | 0.0%         |                    |
|--------------|--------------|--------------------|
| Change in    | Change in    | Change in          |
| New Listings | Closed Sales | Median Sales Price |