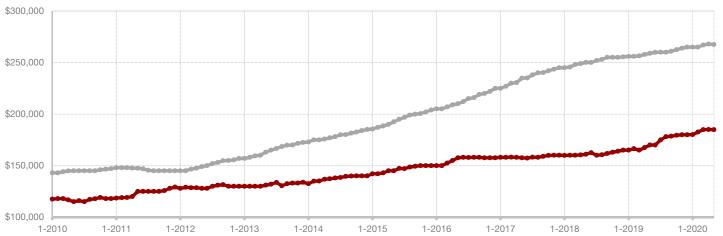

# **Clay County**

1-2010

1-2011

1-2012

1-2013

1-2014

| - 50.0%      | 0.0%         |                    |
|--------------|--------------|--------------------|
| Change in    | Change in    | Change in          |
| New Listings | Closed Sales | Median Sales Price |