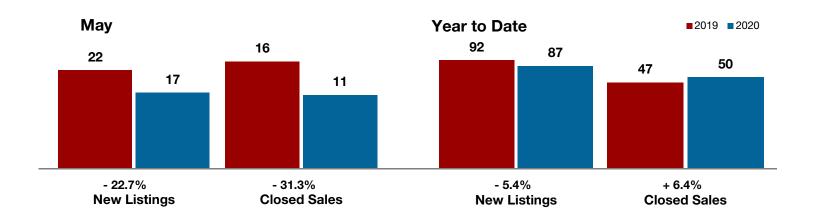

1-2017

+ 20.0% + 28.6%

- 23.6%

**Coleman County** 

| Change in    | Change in    | Change in          |
|--------------|--------------|--------------------|
| New Listings | Closed Sales | Median Sales Price |

|                                          | May       |          |          | Year to Date |          |         |  |
|------------------------------------------|-----------|----------|----------|--------------|----------|---------|--|
|                                          | 2019      | 2020     | +/-      | 2019         | 2020     | +/-     |  |
| New Listings                             | 10        | 12       | + 20.0%  | 62           | 50       | - 19.4% |  |
| Pending Sales                            | 12        | 10       | - 16.7%  | 32           | 33       | + 3.1%  |  |
| Closed Sales                             | 7         | 9        | + 28.6%  | 21           | 31       | + 47.6% |  |
| Average Sales Price*                     | \$150,671 | \$61,333 | - 59.3%  | \$148,705    | \$97,953 | - 34.1% |  |
| Median Sales Price*                      | \$72,000  | \$55,000 | - 23.6%  | \$79,500     | \$55,000 | - 30.8% |  |
| Percent of Original List Price Received* | 88.2%     | 83.5%    | - 5.3%   | 87.3%        | 87.3%    | 0.0%    |  |
| Days on Market Until Sale                | 66        | 138      | + 109.1% | 131          | 139      | + 6.1%  |  |
| Inventory of Homes for Sale              | 66        | 48       | - 27.3%  |              |          |         |  |
| Months Supply of Inventory               | 14.1      | 7.1      | - 50.0%  |              |          |         |  |