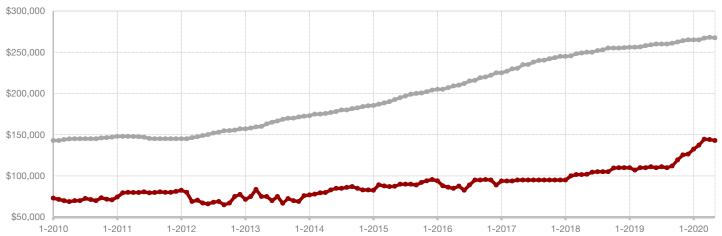

### **Cooke County**

| Change in    | Change in    | Change in          |
|--------------|--------------|--------------------|
| New Listings | Closed Sales | Median Sales Price |

|                                          | May       |           |         | Year to Date |           |         |
|------------------------------------------|-----------|-----------|---------|--------------|-----------|---------|
|                                          | 2019      | 2020      | +/-     | 2019         | 2020      | +/-     |
| New Listings                             | 71        | 58        | - 18.3% | 285          | 291       | + 2.1%  |
| Pending Sales                            | 39        | 43        | + 10.3% | 177          | 221       | + 24.9% |
| Closed Sales                             | 38        | 43        | + 13.2% | 157          | 197       | + 25.5% |
| Average Sales Price*                     | \$230,588 | \$260,922 | + 13.2% | \$262,302    | \$266,662 | + 1.7%  |
| Median Sales Price*                      | \$207,500 | \$206,500 | - 0.5%  | \$205,000    | \$220,000 | + 7.3%  |
| Percent of Original List Price Received* | 95.0%     | 94.5%     | - 0.5%  | 94.8%        | 94.5%     | - 0.3%  |
| Days on Market Until Sale                | 74        | 62        | - 16.2% | 62           | 78        | + 25.8% |
| Inventory of Homes for Sale              | 197       | 155       | - 21.3% |              |           |         |
| Months Supply of Inventory               | 5.9       | 3.8       | - 33.3% |              |           |         |

<sup>\*</sup> Does not include prices from any previous listing contracts or seller concessions. | Activity for one month can sometimes look extreme due to small sample size.

A RESEARCH TOOL PROVIDED BY NORTH TEXAS REAL ESTATE INFORMATION SYSTEMS, INC.