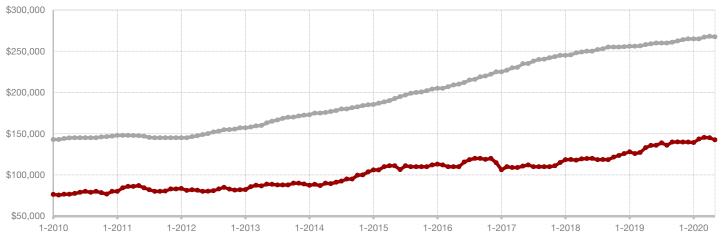

- 26.0% - 17.1%

- 9.8%

**Brown County** 

| Change in    | Change in    | Change in          |
|--------------|--------------|--------------------|
| New Listings | Closed Sales | Median Sales Price |

| May       |                                                                 |                                                                                                                                                                                    | Year to Date                                                                                                                                                                                                                                                                            |                                                                                                                                                                                                                                                                                                                                                                                                                                                                                                               |                                                                                                                                                                                                                                                                                                                                                                                                                                                                                                                                                                                                                             |  |
|-----------|-----------------------------------------------------------------|------------------------------------------------------------------------------------------------------------------------------------------------------------------------------------|-----------------------------------------------------------------------------------------------------------------------------------------------------------------------------------------------------------------------------------------------------------------------------------------|---------------------------------------------------------------------------------------------------------------------------------------------------------------------------------------------------------------------------------------------------------------------------------------------------------------------------------------------------------------------------------------------------------------------------------------------------------------------------------------------------------------|-----------------------------------------------------------------------------------------------------------------------------------------------------------------------------------------------------------------------------------------------------------------------------------------------------------------------------------------------------------------------------------------------------------------------------------------------------------------------------------------------------------------------------------------------------------------------------------------------------------------------------|--|
| 2019      | 2020                                                            | +/-                                                                                                                                                                                | 2019                                                                                                                                                                                                                                                                                    | 2020                                                                                                                                                                                                                                                                                                                                                                                                                                                                                                          | +/-                                                                                                                                                                                                                                                                                                                                                                                                                                                                                                                                                                                                                         |  |
| 73        | 54                                                              | - 26.0%                                                                                                                                                                            | 274                                                                                                                                                                                                                                                                                     | 249                                                                                                                                                                                                                                                                                                                                                                                                                                                                                                           | - 9.1%                                                                                                                                                                                                                                                                                                                                                                                                                                                                                                                                                                                                                      |  |
| 53        | 44                                                              | - 17.0%                                                                                                                                                                            | 207                                                                                                                                                                                                                                                                                     | 198                                                                                                                                                                                                                                                                                                                                                                                                                                                                                                           | - 4.3%                                                                                                                                                                                                                                                                                                                                                                                                                                                                                                                                                                                                                      |  |
| 41        | 34                                                              | - 17.1%                                                                                                                                                                            | 177                                                                                                                                                                                                                                                                                     | 176                                                                                                                                                                                                                                                                                                                                                                                                                                                                                                           | - 0.6%                                                                                                                                                                                                                                                                                                                                                                                                                                                                                                                                                                                                                      |  |
| \$193,077 | \$174,003                                                       | - 9.9%                                                                                                                                                                             | \$168,027                                                                                                                                                                                                                                                                               | \$163,591                                                                                                                                                                                                                                                                                                                                                                                                                                                                                                     | - 2.6%                                                                                                                                                                                                                                                                                                                                                                                                                                                                                                                                                                                                                      |  |
| \$158,500 | \$143,000                                                       | - 9.8%                                                                                                                                                                             | \$132,075                                                                                                                                                                                                                                                                               | \$138,750                                                                                                                                                                                                                                                                                                                                                                                                                                                                                                     | + 5.1%                                                                                                                                                                                                                                                                                                                                                                                                                                                                                                                                                                                                                      |  |
| 92.1%     | 92.1%                                                           | 0.0%                                                                                                                                                                               | 92.1%                                                                                                                                                                                                                                                                                   | 93.5%                                                                                                                                                                                                                                                                                                                                                                                                                                                                                                         | + 1.5%                                                                                                                                                                                                                                                                                                                                                                                                                                                                                                                                                                                                                      |  |
| 111       | 85                                                              | - 23.4%                                                                                                                                                                            | 93                                                                                                                                                                                                                                                                                      | 85                                                                                                                                                                                                                                                                                                                                                                                                                                                                                                            | - 8.6%                                                                                                                                                                                                                                                                                                                                                                                                                                                                                                                                                                                                                      |  |
| 231       | 159                                                             | - 31.2%                                                                                                                                                                            |                                                                                                                                                                                                                                                                                         |                                                                                                                                                                                                                                                                                                                                                                                                                                                                                                               |                                                                                                                                                                                                                                                                                                                                                                                                                                                                                                                                                                                                                             |  |
| 6.0       | 4.0                                                             | - 33.3%                                                                                                                                                                            |                                                                                                                                                                                                                                                                                         |                                                                                                                                                                                                                                                                                                                                                                                                                                                                                                               |                                                                                                                                                                                                                                                                                                                                                                                                                                                                                                                                                                                                                             |  |
|           | 73<br>53<br>41<br>\$193,077<br>\$158,500<br>92.1%<br>111<br>231 | 2019     2020       73     54       53     44       41     34       \$193,077     \$174,003       \$158,500     \$143,000       92.1%     92.1%       111     85       231     159 | 2019     2020     + / -       73     54     - 26.0%       53     44     - 17.0%       41     34     - 17.1%       \$193,077     \$174,003     - 9.9%       \$158,500     \$143,000     - 9.8%       92.1%     92.1%     0.0%       111     85     - 23.4%       231     159     - 31.2% | 2019         2020         + / -         2019           73         54         - 26.0%         274           53         44         - 17.0%         207           41         34         - 17.1%         177           \$193,077         \$174,003         - 9.9%         \$168,027           \$158,500         \$143,000         - 9.8%         \$132,075           92.1%         92.1%         0.0%         92.1%           111         85         - 23.4%         93           231         159         - 31.2% | 2019         2020         + / -         2019         2020           73         54         - 26.0%         274         249           53         44         - 17.0%         207         198           41         34         - 17.1%         177         176           \$193,077         \$174,003         - 9.9%         \$168,027         \$163,591           \$158,500         \$143,000         - 9.8%         \$132,075         \$138,750           92.1%         92.1%         0.0%         92.1%         93.5%           111         85         - 23.4%         93         85           231         159         - 31.2% |  |

<sup>\*</sup> Does not include prices from any previous listing contracts or seller concessions. | Activity for one month can sometimes look extreme due to small sample size.