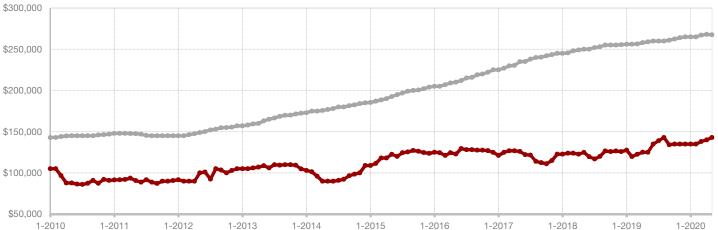

# **Clay County**

1-2010

1-2011

1-2012

1-2013

1-2014

| - 50.0%      | 0.0%         |                    |
|--------------|--------------|--------------------|
| Change in    | Change in    | Change in          |
| New Listings | Closed Sales | Median Sales Price |

|                                          | мау  |      |         | Year to Date |           |         |  |
|------------------------------------------|------|------|---------|--------------|-----------|---------|--|
|                                          | 2019 | 2020 | +/-     | 2019         | 2020      | +/-     |  |
| New Listings                             | 2    | 1    | - 50.0% | 9            | 5         | - 44.4% |  |
| Pending Sales                            | 1    | 1    | 0.0%    | 5            | 1         | - 80.0% |  |
| Closed Sales                             | 0    | 0    | 0.0%    | 4            | 1         | - 75.0% |  |
| Average Sales Price*                     |      |      |         | \$374,625    | \$255,000 | - 31.9% |  |
| Median Sales Price*                      |      |      |         | \$368,000    | \$255,000 | - 30.7% |  |
| Percent of Original List Price Received* |      |      |         | 88.8%        | 99.0%     | + 11.5% |  |
| Days on Market Until Sale                |      |      |         | 72           | 13        | - 81.9% |  |
| Inventory of Homes for Sale              | 6    | 7    | + 16.7% |              |           |         |  |
| Months Supply of Inventory               | 5.1  | 4.2  | - 20.0% |              |           |         |  |