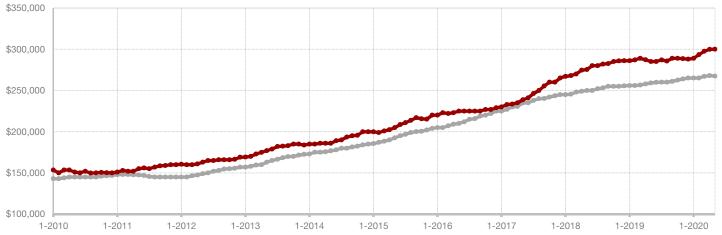

Limestone County

Montague County

Navarro County

Nolan County

Palo Pinto County

**Parker County** 

Rains County

Rockwall County