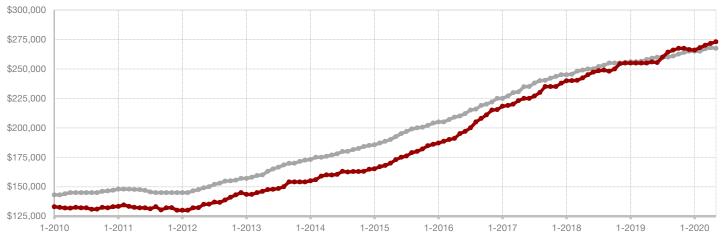

**Comanche County** 

**Cooke County** 

**Dallas County** 

Delta County

Denton County

**Eastland County** 

Ellis County

Erath County