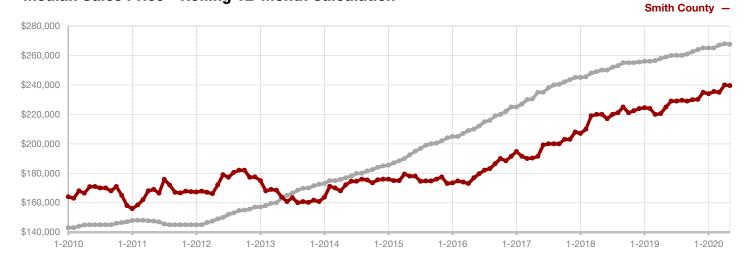

Shackelford County

**Smith County** 

Somervell County

**Stephens County** 

Stonewall County

**Tarrant County** 

**Taylor County** 

**Upshur County** 