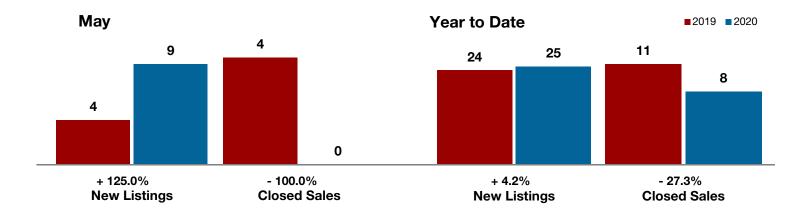

# **Clay County**

1-2010

1-2011

1-2012

1-2013

1-2014

| - 50.0%      | 0.0%         |                    |
|--------------|--------------|--------------------|
| Change in    | Change in    | Change in          |
| New Listings | Closed Sales | Median Sales Price |

|                                          | мау  |      |         | Year to Date |           |         |  |
|------------------------------------------|------|------|---------|--------------|-----------|---------|--|
|                                          | 2019 | 2020 | +/-     | 2019         | 2020      | +/-     |  |
| New Listings                             | 2    | 1    | - 50.0% | 9            | 5         | - 44.4% |  |
| Pending Sales                            | 1    | 1    | 0.0%    | 5            | 1         | - 80.0% |  |
| Closed Sales                             | 0    | 0    | 0.0%    | 4            | 1         | - 75.0% |  |
| Average Sales Price*                     |      |      |         | \$374,625    | \$255,000 | - 31.9% |  |
| Median Sales Price*                      |      |      |         | \$368,000    | \$255,000 | - 30.7% |  |
| Percent of Original List Price Received* |      |      |         | 88.8%        | 99.0%     | + 11.5% |  |
| Days on Market Until Sale                |      |      |         | 72           | 13        | - 81.9% |  |
| Inventory of Homes for Sale              | 6    | 7    | + 16.7% |              |           |         |  |
| Months Supply of Inventory               | 5.1  | 4.2  | - 20.0% |              |           |         |  |