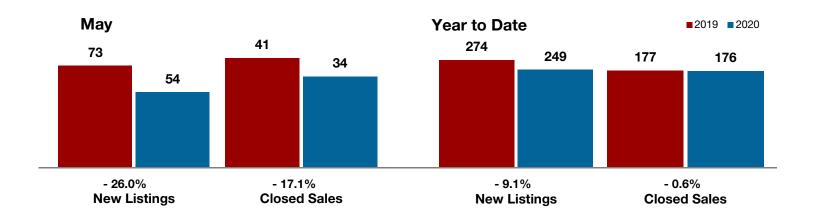

- 26.0% - 17.1%

- 9.8%

**Brown County** 

| Change in    | Change in    | Change in          |
|--------------|--------------|--------------------|
| New Listings | Closed Sales | Median Sales Price |

| May       |                                                                 |                                                                                                                                                                                    | Year to Date                                                                                                                                                                                                                                                                            |                                                                                                                                                                                                                                                                                                                                                                                                                                                                                                               |                                                                                                                                                                                                                                                                                                                                                                                                                                                                                                                                                                                                                             |  |
|-----------|-----------------------------------------------------------------|------------------------------------------------------------------------------------------------------------------------------------------------------------------------------------|-----------------------------------------------------------------------------------------------------------------------------------------------------------------------------------------------------------------------------------------------------------------------------------------|---------------------------------------------------------------------------------------------------------------------------------------------------------------------------------------------------------------------------------------------------------------------------------------------------------------------------------------------------------------------------------------------------------------------------------------------------------------------------------------------------------------|-----------------------------------------------------------------------------------------------------------------------------------------------------------------------------------------------------------------------------------------------------------------------------------------------------------------------------------------------------------------------------------------------------------------------------------------------------------------------------------------------------------------------------------------------------------------------------------------------------------------------------|--|
| 2019      | 2020                                                            | +/-                                                                                                                                                                                | 2019                                                                                                                                                                                                                                                                                    | 2020                                                                                                                                                                                                                                                                                                                                                                                                                                                                                                          | +/-                                                                                                                                                                                                                                                                                                                                                                                                                                                                                                                                                                                                                         |  |
| 73        | 54                                                              | - 26.0%                                                                                                                                                                            | 274                                                                                                                                                                                                                                                                                     | 249                                                                                                                                                                                                                                                                                                                                                                                                                                                                                                           | - 9.1%                                                                                                                                                                                                                                                                                                                                                                                                                                                                                                                                                                                                                      |  |
| 53        | 44                                                              | - 17.0%                                                                                                                                                                            | 207                                                                                                                                                                                                                                                                                     | 198                                                                                                                                                                                                                                                                                                                                                                                                                                                                                                           | - 4.3%                                                                                                                                                                                                                                                                                                                                                                                                                                                                                                                                                                                                                      |  |
| 41        | 34                                                              | - 17.1%                                                                                                                                                                            | 177                                                                                                                                                                                                                                                                                     | 176                                                                                                                                                                                                                                                                                                                                                                                                                                                                                                           | - 0.6%                                                                                                                                                                                                                                                                                                                                                                                                                                                                                                                                                                                                                      |  |
| \$193,077 | \$174,003                                                       | - 9.9%                                                                                                                                                                             | \$168,027                                                                                                                                                                                                                                                                               | \$163,591                                                                                                                                                                                                                                                                                                                                                                                                                                                                                                     | - 2.6%                                                                                                                                                                                                                                                                                                                                                                                                                                                                                                                                                                                                                      |  |
| \$158,500 | \$143,000                                                       | - 9.8%                                                                                                                                                                             | \$132,075                                                                                                                                                                                                                                                                               | \$138,750                                                                                                                                                                                                                                                                                                                                                                                                                                                                                                     | + 5.1%                                                                                                                                                                                                                                                                                                                                                                                                                                                                                                                                                                                                                      |  |
| 92.1%     | 92.1%                                                           | 0.0%                                                                                                                                                                               | 92.1%                                                                                                                                                                                                                                                                                   | 93.5%                                                                                                                                                                                                                                                                                                                                                                                                                                                                                                         | + 1.5%                                                                                                                                                                                                                                                                                                                                                                                                                                                                                                                                                                                                                      |  |
| 111       | 85                                                              | - 23.4%                                                                                                                                                                            | 93                                                                                                                                                                                                                                                                                      | 85                                                                                                                                                                                                                                                                                                                                                                                                                                                                                                            | - 8.6%                                                                                                                                                                                                                                                                                                                                                                                                                                                                                                                                                                                                                      |  |
| 231       | 159                                                             | - 31.2%                                                                                                                                                                            |                                                                                                                                                                                                                                                                                         |                                                                                                                                                                                                                                                                                                                                                                                                                                                                                                               |                                                                                                                                                                                                                                                                                                                                                                                                                                                                                                                                                                                                                             |  |
| 6.0       | 4.0                                                             | - 33.3%                                                                                                                                                                            |                                                                                                                                                                                                                                                                                         |                                                                                                                                                                                                                                                                                                                                                                                                                                                                                                               |                                                                                                                                                                                                                                                                                                                                                                                                                                                                                                                                                                                                                             |  |
|           | 73<br>53<br>41<br>\$193,077<br>\$158,500<br>92.1%<br>111<br>231 | 2019     2020       73     54       53     44       41     34       \$193,077     \$174,003       \$158,500     \$143,000       92.1%     92.1%       111     85       231     159 | 2019     2020     + / -       73     54     - 26.0%       53     44     - 17.0%       41     34     - 17.1%       \$193,077     \$174,003     - 9.9%       \$158,500     \$143,000     - 9.8%       92.1%     92.1%     0.0%       111     85     - 23.4%       231     159     - 31.2% | 2019         2020         + / -         2019           73         54         - 26.0%         274           53         44         - 17.0%         207           41         34         - 17.1%         177           \$193,077         \$174,003         - 9.9%         \$168,027           \$158,500         \$143,000         - 9.8%         \$132,075           92.1%         92.1%         0.0%         92.1%           111         85         - 23.4%         93           231         159         - 31.2% | 2019         2020         + / -         2019         2020           73         54         - 26.0%         274         249           53         44         - 17.0%         207         198           41         34         - 17.1%         177         176           \$193,077         \$174,003         - 9.9%         \$168,027         \$163,591           \$158,500         \$143,000         - 9.8%         \$132,075         \$138,750           92.1%         92.1%         0.0%         92.1%         93.5%           111         85         - 23.4%         93         85           231         159         - 31.2% |  |

<sup>\*</sup> Does not include prices from any previous listing contracts or seller concessions. | Activity for one month can sometimes look extreme due to small sample size.