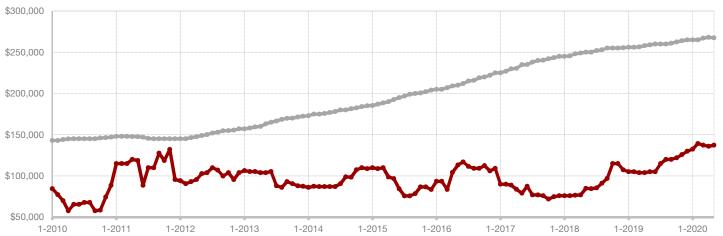

Shackelford County

**Smith County** 

Somervell County

**Stephens County** 

Stonewall County

**Tarrant County** 

**Taylor County** 

**Upshur County** 