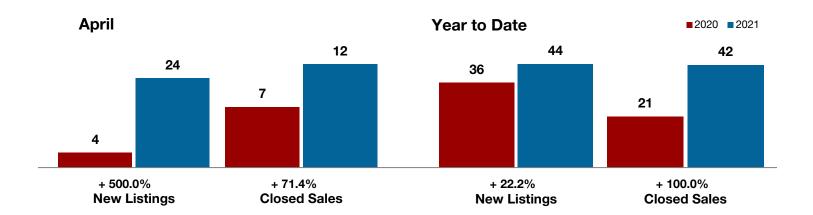

### **Delta County**

|                                          | April    |           |          | Year to Date |           |          |
|------------------------------------------|----------|-----------|----------|--------------|-----------|----------|
|                                          | 2020     | 2021      | +/-      | 2020         | 2021      | +/-      |
| New Listings                             | 4        | 7         | + 75.0%  | 22           | 25        | + 13.6%  |
| Pending Sales                            | 1        | 5         | + 400.0% | 17           | 20        | + 17.6%  |
| Closed Sales                             | 7        | 9         | + 28.6%  | 16           | 22        | + 37.5%  |
| Average Sales Price*                     | \$73,786 | \$177,211 | + 140.2% | \$99,119     | \$227,285 | + 129.3% |
| Median Sales Price*                      | \$83,000 | \$174,900 | + 110.7% | \$84,000     | \$184,950 | + 120.2% |
| Percent of Original List Price Received* | 97.1%    | 97.7%     | + 0.6%   | 92.9%        | 98.0%     | + 5.5%   |
| Days on Market Until Sale                | 21       | 17        | - 19.0%  | 43           | 39        | - 9.3%   |
| Inventory of Homes for Sale              | 14       | 7         | - 50.0%  |              |           |          |
| Months Supply of Inventory               | 3.2      | 1.5       | - 33.3%  |              |           |          |