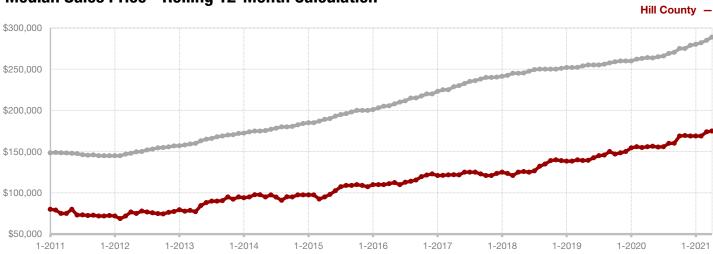

Fannin County

Franklin County

Freestone County

Grayson County

Hamilton County

Harrison County

Henderson County

Hill County