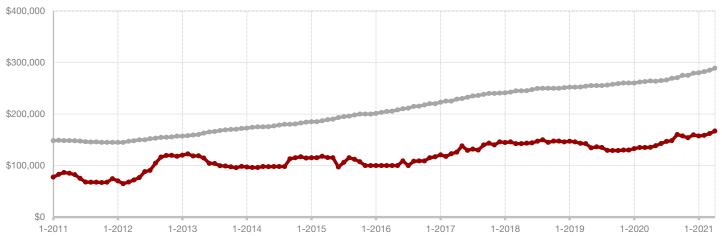

### **Brown County**

|                                          | April     |           |         | Year to Date |           |         |
|------------------------------------------|-----------|-----------|---------|--------------|-----------|---------|
|                                          | 2020      | 2021      | +/-     | 2020         | 2021      | +/-     |
| New Listings                             | 43        | 53        | + 23.3% | 195          | 185       | - 5.1%  |
| Pending Sales                            | 34        | 38        | + 11.8% | 154          | 173       | + 12.3% |
| Closed Sales                             | 39        | 40        | + 2.6%  | 144          | 175       | + 21.5% |
| Average Sales Price*                     | \$138,702 | \$220,023 | + 58.6% | \$161,735    | \$218,109 | + 34.9% |
| Median Sales Price*                      | \$125,000 | \$135,800 | + 8.6%  | \$138,750    | \$139,500 | + 0.5%  |
| Percent of Original List Price Received* | 94.3%     | 93.1%     | - 1.3%  | 93.9%        | 93.3%     | - 0.6%  |
| Days on Market Until Sale                | 68        | 54        | - 20.6% | 85           | 71        | - 16.5% |
| Inventory of Homes for Sale              | 185       | 80        | - 56.8% |              |           |         |
| Months Supply of Inventory               | 4.6       | 1.7       | - 60.0% |              |           |         |