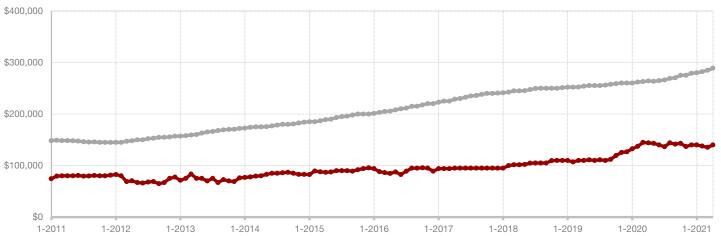

### **Cooke County**

| Дрії      |                                                                |                                                                                                      | real to Date                                                                                                                                                                                                                                                                            |                                                                                                                                                                                                                                                                                                                                                                       |                                                                                                                                                                                                                                                                                                                                                                                                                                                                                                                                                                                                                             |
|-----------|----------------------------------------------------------------|------------------------------------------------------------------------------------------------------|-----------------------------------------------------------------------------------------------------------------------------------------------------------------------------------------------------------------------------------------------------------------------------------------|-----------------------------------------------------------------------------------------------------------------------------------------------------------------------------------------------------------------------------------------------------------------------------------------------------------------------------------------------------------------------|-----------------------------------------------------------------------------------------------------------------------------------------------------------------------------------------------------------------------------------------------------------------------------------------------------------------------------------------------------------------------------------------------------------------------------------------------------------------------------------------------------------------------------------------------------------------------------------------------------------------------------|
| 2020      | 2021                                                           | +/-                                                                                                  | 2020                                                                                                                                                                                                                                                                                    | 2021                                                                                                                                                                                                                                                                                                                                                                  | +/-                                                                                                                                                                                                                                                                                                                                                                                                                                                                                                                                                                                                                         |
| 37        | 59                                                             | + 59.5%                                                                                              | 233                                                                                                                                                                                                                                                                                     | 162                                                                                                                                                                                                                                                                                                                                                                   | - 30.5%                                                                                                                                                                                                                                                                                                                                                                                                                                                                                                                                                                                                                     |
| 39        | 38                                                             | - 2.6%                                                                                               | 175                                                                                                                                                                                                                                                                                     | 139                                                                                                                                                                                                                                                                                                                                                                   | - 20.6%                                                                                                                                                                                                                                                                                                                                                                                                                                                                                                                                                                                                                     |
| 34        | 32                                                             | - 5.9%                                                                                               | 155                                                                                                                                                                                                                                                                                     | 131                                                                                                                                                                                                                                                                                                                                                                   | - 15.5%                                                                                                                                                                                                                                                                                                                                                                                                                                                                                                                                                                                                                     |
| \$243,951 | \$396,319                                                      | + 62.5%                                                                                              | \$268,160                                                                                                                                                                                                                                                                               | \$376,350                                                                                                                                                                                                                                                                                                                                                             | + 40.3%                                                                                                                                                                                                                                                                                                                                                                                                                                                                                                                                                                                                                     |
| \$222,500 | \$325,000                                                      | + 46.1%                                                                                              | \$220,000                                                                                                                                                                                                                                                                               | \$297,119                                                                                                                                                                                                                                                                                                                                                             | + 35.1%                                                                                                                                                                                                                                                                                                                                                                                                                                                                                                                                                                                                                     |
| 95.5%     | 99.5%                                                          | + 4.2%                                                                                               | 94.5%                                                                                                                                                                                                                                                                                   | 97.5%                                                                                                                                                                                                                                                                                                                                                                 | + 3.2%                                                                                                                                                                                                                                                                                                                                                                                                                                                                                                                                                                                                                      |
| 66        | 53                                                             | - 19.7%                                                                                              | 84                                                                                                                                                                                                                                                                                      | 55                                                                                                                                                                                                                                                                                                                                                                    | - 34.5%                                                                                                                                                                                                                                                                                                                                                                                                                                                                                                                                                                                                                     |
| 171       | 63                                                             | - 63.2%                                                                                              |                                                                                                                                                                                                                                                                                         |                                                                                                                                                                                                                                                                                                                                                                       |                                                                                                                                                                                                                                                                                                                                                                                                                                                                                                                                                                                                                             |
| 4.3       | 1.5                                                            | - 50.0%                                                                                              |                                                                                                                                                                                                                                                                                         |                                                                                                                                                                                                                                                                                                                                                                       |                                                                                                                                                                                                                                                                                                                                                                                                                                                                                                                                                                                                                             |
|           | 37<br>39<br>34<br>\$243,951<br>\$222,500<br>95.5%<br>66<br>171 | 2020 2021  37 59  39 38  34 32  \$243,951 \$396,319  \$222,500 \$325,000  95.5% 99.5%  66 53  171 63 | 2020     2021     + / -       37     59     + 59.5%       39     38     - 2.6%       34     32     - 5.9%       \$243,951     \$396,319     + 62.5%       \$222,500     \$325,000     + 46.1%       95.5%     99.5%     + 4.2%       66     53     - 19.7%       171     63     - 63.2% | 2020     2021     + / -     2020       37     59     + 59.5%     233       39     38     - 2.6%     175       34     32     - 5.9%     155       \$243,951     \$396,319     + 62.5%     \$268,160       \$222,500     \$325,000     + 46.1%     \$220,000       95.5%     99.5%     + 4.2%     94.5%       66     53     - 19.7%     84       171     63     - 63.2% | 2020         2021         + / -         2020         2021           37         59         + 59.5%         233         162           39         38         - 2.6%         175         139           34         32         - 5.9%         155         131           \$243,951         \$396,319         + 62.5%         \$268,160         \$376,350           \$222,500         \$325,000         + 46.1%         \$220,000         \$297,119           95.5%         99.5%         + 4.2%         94.5%         97.5%           66         53         - 19.7%         84         55           171         63         - 63.2% |