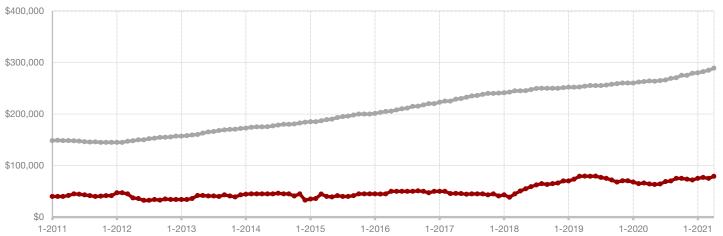

+ 28.7% + 24.4%

+ 19.6%

**Collin County** 

| Change in    | Change in    | Change in          |
|--------------|--------------|--------------------|
| New Listings | Closed Sales | Median Sales Price |

|                                          | April     |           |         | Year to Date |           |         |
|------------------------------------------|-----------|-----------|---------|--------------|-----------|---------|
|                                          | 2020      | 2021      | +/-     | 2020         | 2021      | +/-     |
| New Listings                             | 1,576     | 2,029     | + 28.7% | 6,989        | 6,403     | - 8.4%  |
| Pending Sales                            | 1,213     | 1,520     | + 25.3% | 5,298        | 5,747     | + 8.5%  |
| Closed Sales                             | 1,227     | 1,527     | + 24.4% | 4,766        | 4,949     | + 3.8%  |
| Average Sales Price*                     | \$384,834 | \$492,028 | + 27.9% | \$379,315    | \$459,918 | + 21.2% |
| Median Sales Price*                      | \$347,000 | \$415,000 | + 19.6% | \$340,500    | \$390,300 | + 14.6% |
| Percent of Original List Price Received* | 97.0%     | 104.6%    | + 7.8%  | 96.4%        | 102.0%    | + 5.8%  |
| Days on Market Until Sale                | 51        | 17        | - 66.7% | 61           | 27        | - 55.7% |
| Inventory of Homes for Sale              | 3,778     | 1,284     | - 66.0% |              |           |         |
| Months Supply of Inventory               | 2.7       | 0.8       | - 66.7% |              |           |         |