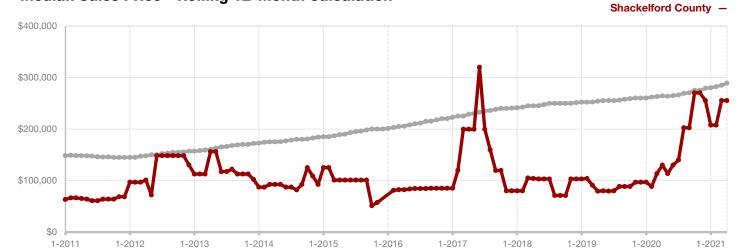

**Shackelford County** 

**Smith County** 

Somervell County

**Stephens County** 

Stonewall County

**Tarrant County** 

**Taylor County** 

**Upshur County** 