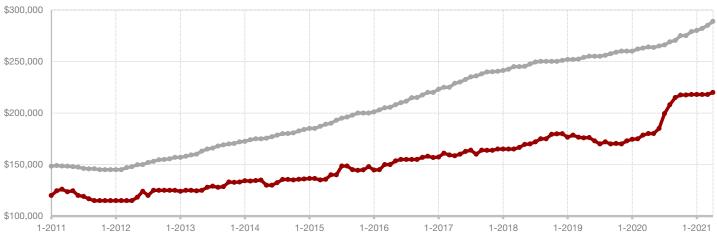

62 | + 27.7% |
| Median Sales Price*                      | \$215,000 | \$252,500 | + 17.4%  | \$215,000    | \$225,000 | + 4.7%  |
| Percent of Original List Price Received* | 92.9%     | 96.6%     | + 4.0%   | 93.7%        | 95.7%     | + 2.1%  |
| Days on Market Until Sale                | 61        | 45        | - 26.2%  | 64           | 62        | - 3.1%  |
| Inventory of Homes for Sale              | 156       | 102       | - 34.6%  |              |           |         |
| Months Supply of Inventory               | 4.1       | 2.2       | - 50.0%  |              |           |         |

<sup>\*</sup> Does not include prices from any previous listing contracts or seller concessions. | Activity for one month can sometimes look extreme due to small sample size.





**Erath County** 





+ 33.3%

+ 84.0%

+ 4.3%

Change in New Listings

April

Change in Closed Sales

Change in Median Sales Price

Year to Date

### **Fannin County**

|                                          | Арін      |           |         | i cai to Bate |           |         |
|------------------------------------------|-----------|-----------|---------|---------------|-----------|---------|
|                                          | 2020      | 2021      | +/-     | 2020          | 2021      | +/-     |
| New Listings                             | 33        | 44        | + 33.3% | 180           | 181       | + 0.6%  |
| Pending Sales                            | 35        | 49        | + 40.0% | 121           | 163       | + 34.7% |
| Closed Sales                             | 25        | 46