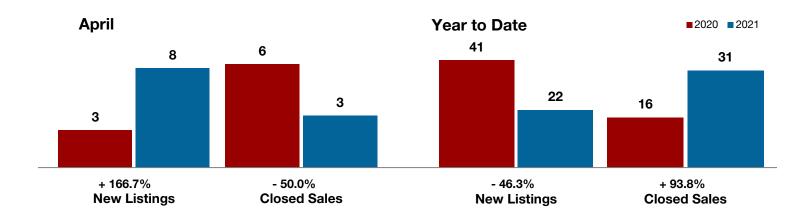

|                                          | Aprii     |           |         | Year to Date |           |         |
|------------------------------------------|-----------|-----------|---------|--------------|-----------|---------|
|                                          | 2020      | 2021      | +/-     | 2020         | 2021      | +/-     |
| New Listings                             | 0         | 10        |         | 22           | 25        | + 13.6% |
| Pending Sales                            | 4         | 2         | - 50.0% | 19           | 20        | + 5.3%  |
| Closed Sales                             | 5         | 4         | - 20.0% | 22           | 17        | - 22.7% |
| Average Sales Price*                     | \$114,800 | \$170,000 | + 48.1% | \$231,713    | \$300,147 | + 29.5% |
| Median Sales Price*                      | \$107,000 | \$157,500 | + 47.2% | \$156,000    | \$205,000 | + 31.4% |
| Percent of Original List Price Received* | 90.5%     | 91.6%     | + 1.2%  | 93.1%        | 94.6%     | + 1.6%  |
| Days on Market Until Sale                | 39        | 19        | - 51.3% | 87           | 62        | - 28.7% |
| Inventory of Homes for Sale              | 24        | 12        | - 50.0% |              |           |         |
| Months Supply of Inventory               | 5.1       | 2.6       | - 40.0% |              |           |         |