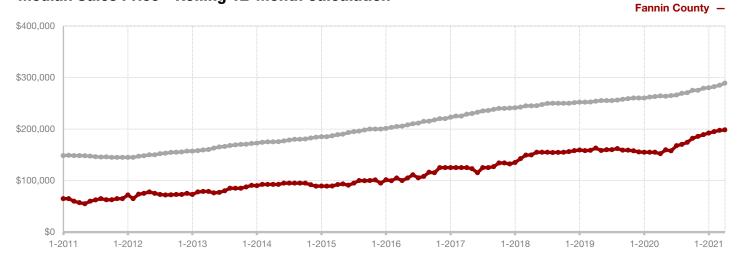

Fannin County

Franklin County

Freestone County

Grayson County

Hamilton County

Harrison County

Henderson County

Hill County