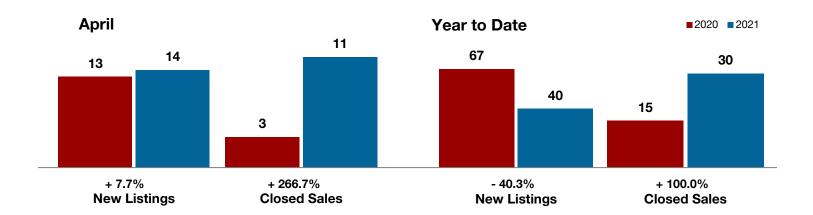

Fannin County

Franklin County

Freestone County

Grayson County

Hamilton County

Harrison County

Henderson County

Hill County