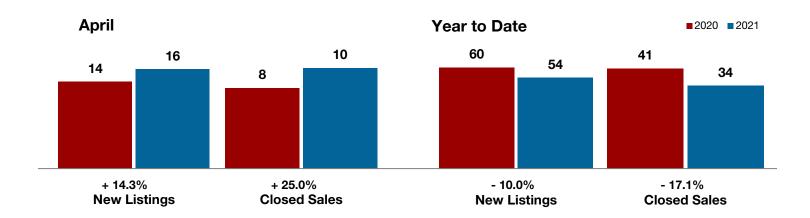

**Hood County** 

**Hopkins County** 

**Hunt County** 

Jack County

Johnson County

Jones County

Kaufman County

**Lamar County** 

|                                          | Aprii     |           |         | Year to Date |           |         |
|------------------------------------------|-----------|-----------|---------|--------------|-----------|---------|
|                                          | 2020      | 2021      | +/-     | 2020         | 2021      | +/-     |
| New Listings                             | 0         | 10        |         | 22           | 25        | + 13.6% |
| Pending Sales                            | 4         | 2         | - 50.0% | 19           | 20        | + 5.3%  |
| Closed Sales                             | 5         | 4         | - 20.0% | 22           | 17        | - 22.7% |
| Average Sales Price*                     | \$114,800 | \$170,000 | + 48.1% | \$231,713    | \$300,147 | + 29.5% |
| Median Sales Price*                      | \$107,000 | \$157,500 | + 47.2% | \$156,000    | \$205,000 | + 31.4% |
| Percent of Original List Price Received* | 90.5%     | 91.6%     | + 1.2%  | 93.1%        | 94.6%     | + 1.6%  |
| Days on Market Until Sale                | 39        | 19        | - 51.3% | 87           | 62        | - 28.7% |
| Inventory of Homes for Sale              | 24        | 12        | - 50.0% |              |           |         |
| Months Supply of Inventory               | 5.1       | 2.6       | - 40.0% |              |           |         |