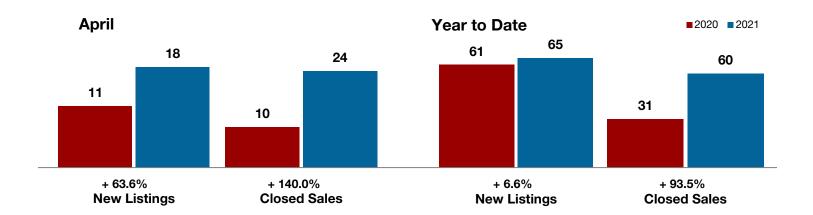

+ 63.6%

+ 140.0%

- 12.9%

Change in New Listings Change in Closed Sales

Change in Median Sales Price

### **Eastland County**

| April     |                                                                |                                                                                                | Year to Date                                                                                                                                                      |                                                                                                                                                                                                                                                                                                                                                                        |                                                                                                                                                                                                                                                                                                                                                                                                                                                                                                                                                                                                                          |
|-----------|----------------------------------------------------------------|------------------------------------------------------------------------------------------------|-------------------------------------------------------------------------------------------------------------------------------------------------------------------|------------------------------------------------------------------------------------------------------------------------------------------------------------------------------------------------------------------------------------------------------------------------------------------------------------------------------------------------------------------------|--------------------------------------------------------------------------------------------------------------------------------------------------------------------------------------------------------------------------------------------------------------------------------------------------------------------------------------------------------------------------------------------------------------------------------------------------------------------------------------------------------------------------------------------------------------------------------------------------------------------------|
| 2020      | 2021                                                           | +/-                                                                                            | 2020                                                                                                                                                              | 2021                                                                                                                                                                                                                                                                                                                                                                   | +/-                                                                                                                                                                                                                                                                                                                                                                                                                                                                                                                                                                                                                      |
| 11        | 18                                                             | + 63.6%                                                                                        | 61                                                                                                                                                                | 65                                                                                                                                                                                                                                                                                                                                                                     | + 6.6%                                                                                                                                                                                                                                                                                                                                                                                                                                                                                                                                                                                                                   |
| 12        | 14                                                             | + 16.7%                                                                                        | 41                                                                                                                                                                | 63                                                                                                                                                                                                                                                                                                                                                                     | + 53.7%                                                                                                                                                                                                                                                                                                                                                                                                                                                                                                                                                                                                                  |
| 10        | 24                                                             | + 140.0%                                                                                       | 31                                                                                                                                                                | 60                                                                                                                                                                                                                                                                                                                                                                     | + 93.5%                                                                                                                                                                                                                                                                                                                                                                                                                                                                                                                                                                                                                  |
| \$142,495 | \$291,206                                                      | + 104.4%                                                                                       | \$151,837                                                                                                                                                         | \$251,279                                                                                                                                                                                                                                                                                                                                                              | + 65.5%                                                                                                                                                                                                                                                                                                                                                                                                                                                                                                                                                                                                                  |
| \$156,000 | \$135,875                                                      | - 12.9%                                                                                        | \$98,000                                                                                                                                                          | \$148,000                                                                                                                                                                                                                                                                                                                                                              | + 51.0%                                                                                                                                                                                                                                                                                                                                                                                                                                                                                                                                                                                                                  |
| 89.7%     | 90.7%                                                          | + 1.1%                                                                                         | 89.2%                                                                                                                                                             | 91.2%                                                                                                                                                                                                                                                                                                                                                                  | + 2.2%                                                                                                                                                                                                                                                                                                                                                                                                                                                                                                                                                                                                                   |
| 139       | 146                                                            | + 5.0%                                                                                         | 103                                                                                                                                                               | 108                                                                                                                                                                                                                                                                                                                                                                    | + 4.9%                                                                                                                                                                                                                                                                                                                                                                                                                                                                                                                                                                                                                   |
| 83        | 43                                                             | - 48.2%                                                                                        |                                                                                                                                                                   |                                                                                                                                                                                                                                                                                                                                                                        |                                                                                                                                                                                                                                                                                                                                                                                                                                                                                                                                                                                                                          |
| 7.0       | 3.1                                                            | - 57.1%                                                                                        |                                                                                                                                                                   |                                                                                                                                                                                                                                                                                                                                                                        |                                                                                                                                                                                                                                                                                                                                                                                                                                                                                                                                                                                                                          |
|           | 11<br>12<br>10<br>\$142,495<br>\$156,000<br>89.7%<br>139<br>83 | 2020 2021  11 18 12 14 10 24 \$142,495 \$291,206 \$156,000 \$135,875 89.7% 90.7% 139 146 83 43 | 2020 2021 +/-  11 18 +63.6%  12 14 +16.7%  10 24 +140.0%  \$142,495 \$291,206 +104.4%  \$156,000 \$135,875 -12.9%  89.7% 90.7% +1.1%  139 146 +5.0%  83 43 -48.2% | 2020     2021     + / -     2020       11     18     + 63.6%     61       12     14     + 16.7%     41       10     24     + 140.0%     31       \$142,495     \$291,206     + 104.4%     \$151,837       \$156,000     \$135,875     - 12.9%     \$98,000       89.7%     90.7%     + 1.1%     89.2%       139     146     + 5.0%     103       83     43     - 48.2% | 2020         2021         +/-         2020         2021           11         18         + 63.6%         61         65           12         14         + 16.7%         41         63           10         24         + 140.0%         31         60           \$142,495         \$291,206         + 104.4%         \$151,837         \$251,279           \$156,000         \$135,875         - 12.9%         \$98,000         \$148,000           89.7%         90.7%         + 1.1%         89.2%         91.2%           139         146         + 5.0%         103         108           83         43         - 48.2% |