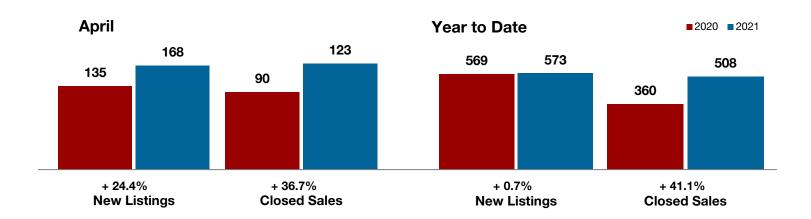

+ 28.7% + 24.4%

+ 19.6%

**Collin County** 

| Change in    | Change in    | Change in          |
|--------------|--------------|--------------------|
| New Listings | Closed Sales | Median Sales Price |

|                                          | April     |           |         | Year to Date |           |         |
|------------------------------------------|-----------|-----------|---------|--------------|-----------|---------|
|                                          | 2020      | 2021      | +/-     | 2020         | 2021      | +/-     |
| New Listings                             | 1,576     | 2,029     | + 28.7% | 6,989        | 6,403     | - 8.4%  |
| Pending Sales                            | 1,213     | 1,520     | + 25.3% | 5,298        | 5,747     | + 8.5%  |
| Closed Sales                             | 1,227     | 1,527     | + 24.4% | 4,766        | 4,949     | + 3.8%  |
| Average Sales Price*                     | \$384,834 | \$492,028 | + 27.9% | \$379,315    | \$459,918 | + 21.2% |
| Median Sales Price*                      | \$347,000 | \$415,000 | + 19.6% | \$340,500    | \$390,300 | + 14.6% |
| Percent of Original List Price Received* | 97.0%     | 104.6%    | + 7.8%  | 96.4%        | 102.0%    | + 5.8%  |
| Days on Market Until Sale                | 51        | 17        | - 66.7% | 61           | 27        | - 55.7% |
| Inventory of Homes for Sale              | 3,778     | 1,284     | - 66.0% |              |           |         |
| Months Supply of Inventory               | 2.7       | 0.8       | - 66.7% |              |           |         |