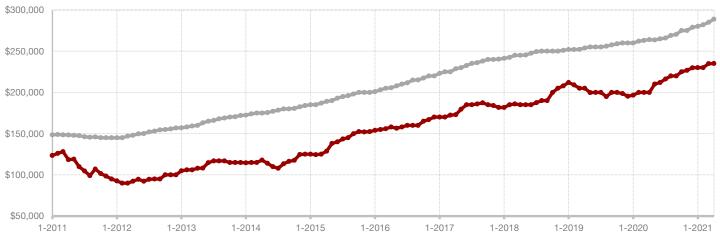

Fannin County

Franklin County

Freestone County

Grayson County

Hamilton County

Harrison County

Henderson County

Hill County