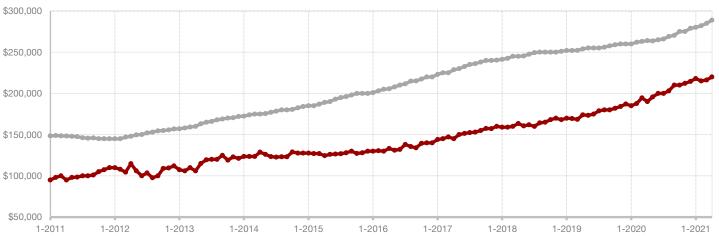

|                                          | Aprii     |           |         | Year to Date |           |         |
|------------------------------------------|-----------|-----------|---------|--------------|-----------|---------|
|                                          | 2020      | 2021      | +/-     | 2020         | 2021      | +/-     |
| New Listings                             | 0         | 10        |         | 22           | 25        | + 13.6% |
| Pending Sales                            | 4         | 2         | - 50.0% | 19           | 20        | + 5.3%  |
| Closed Sales                             | 5         | 4         | - 20.0% | 22           | 17        | - 22.7% |
| Average Sales Price*                     | \$114,800 | \$170,000 | + 48.1% | \$231,713    | \$300,147 | + 29.5% |
| Median Sales Price*                      | \$107,000 | \$157,500 | + 47.2% | \$156,000    | \$205,000 | + 31.4% |
| Percent of Original List Price Received* | 90.5%     | 91.6%     | + 1.2%  | 93.1%        | 94.6%     | + 1.6%  |
| Days on Market Until Sale                | 39        | 19        | - 51.3% | 87           | 62        | - 28.7% |
| Inventory of Homes for Sale              | 24        | 12        | - 50.0% |              |           |         |
| Months Supply of Inventory               | 5.1       | 2.6       | - 40.0% |              |           |         |