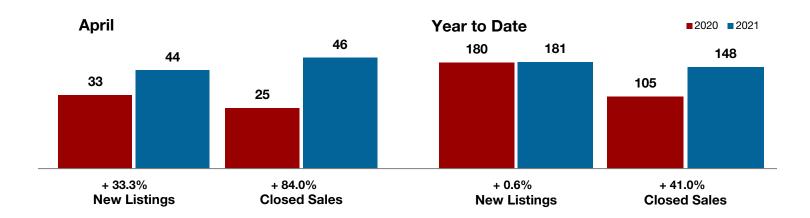

\$162,600     | \$215,950 | + 32.8% |
| Percent of Original List Price Received* | 89.2%     | 95.1%     | + 6.6%  | 91.8%         | 94.9%     | + 3.4%  |
| Days on Market Until Sale                | 80        | 54        | - 32.5% | 68            | 57        | - 16.2% |
| Inventory of Homes for Sale              | 154       | 74        | - 51.9% |               |           |         |
| Months Supply of Inventory               | 4.6       | 1.9       | - 60.0% |               |           |         |
|                                          |           |           |         |               |           |         |

<sup>\*</sup> Does not include prices from any previous listing contracts or seller concessions. | Activity for one month can sometimes look extreme due to small sample size.









+ 7.7%

+ 266.7%

+ 33.3%

Change in **New Listings** 

Change in **Closed Sales** 

Change in **Median Sales Price** 

### **Franklin County**

|                                          | April     |           |          | Year to Date |           |          |
|------------------------------------------|-----------|-----------|----------|--------------|-----------|----------|
|                                          | 2020      | 2021      | +/-      | 2020         | 2021      | +/-      |
| New Listings                             | 13        | 14        | + 7.7%   | 67           | 40        | - 40.3%  |
| Pending Sales                            | 10        | 10        | 0.0%     | 25           | 35        | + 40.0%  |
| Closed Sales                             | 3         |