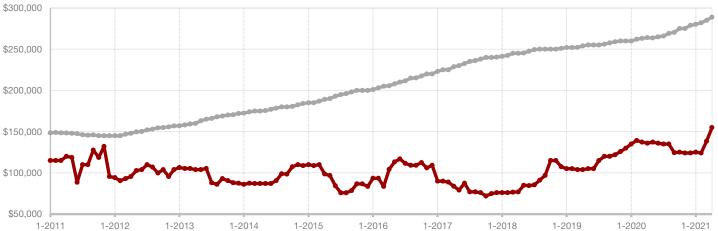

|                                          | Aprii     |           |         | Year to Date |           |         |
|------------------------------------------|-----------|-----------|---------|--------------|-----------|---------|
|                                          | 2020      | 2021      | +/-     | 2020         | 2021      | +/-     |
| New Listings                             | 0         | 10        |         | 22           | 25        | + 13.6% |
| Pending Sales                            | 4         | 2         | - 50.0% | 19           | 20        | + 5.3%  |
| Closed Sales                             | 5         | 4         | - 20.0% | 22           | 17        | - 22.7% |
| Average Sales Price*                     | \$114,800 | \$170,000 | + 48.1% | \$231,713    | \$300,147 | + 29.5% |
| Median Sales Price*                      | \$107,000 | \$157,500 | + 47.2% | \$156,000    | \$205,000 | + 31.4% |
| Percent of Original List Price Received* | 90.5%     | 91.6%     | + 1.2%  | 93.1%        | 94.6%     | + 1.6%  |
| Days on Market Until Sale                | 39        | 19        | - 51.3% | 87           | 62        | - 28.7% |
| Inventory of Homes for Sale              | 24        | 12        | - 50.0% |              |           |         |
| Months Supply of Inventory               | 5.1       | 2.6       | - 40.0% |              |           |         |