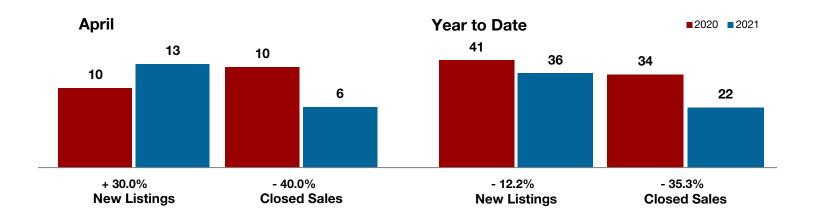

|                                          | Aprii     |           |         | Year to Date |           |         |
|------------------------------------------|-----------|-----------|---------|--------------|-----------|---------|
|                                          | 2020      | 2021      | +/-     | 2020         | 2021      | +/-     |
| New Listings                             | 0         | 10        |         | 22           | 25        | + 13.6% |
| Pending Sales                            | 4         | 2         | - 50.0% | 19           | 20        | + 5.3%  |
| Closed Sales                             | 5         | 4         | - 20.0% | 22           | 17        | - 22.7% |
| Average Sales Price*                     | \$114,800 | \$170,000 | + 48.1% | \$231,713    | \$300,147 | + 29.5% |
| Median Sales Price*                      | \$107,000 | \$157,500 | + 47.2% | \$156,000    | \$205,000 | + 31.4% |
| Percent of Original List Price Received* | 90.5%     | 91.6%     | + 1.2%  | 93.1%        | 94.6%     | + 1.6%  |
| Days on Market Until Sale                | 39        | 19        | - 51.3% | 87           | 62        | - 28.7% |
| Inventory of Homes for Sale              | 24        | 12        | - 50.0% |              |           |         |
| Months Supply of Inventory               | 5.1       | 2.6       | - 40.0% |              |           |         |