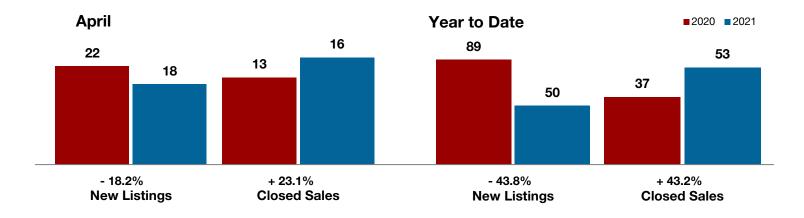

+ 75.0%

+ 28.6%

+ 110.7%

Change in **New Listings** 

Change in Closed Sales

Change in Median Sales Price

### **Delta County**

|                                          | April    |           |          | Year to Date |           |          |
|------------------------------------------|----------|-----------|----------|--------------|-----------|----------|
|                                          | 2020     | 2021      | +/-      | 2020         | 2021      | +/-      |
| New Listings                             | 4        | 7         | + 75.0%  | 22           | 25        | + 13.6%  |
| Pending Sales                            | 1        | 5         | + 400.0% | 17           | 20        | + 17.6%  |
| Closed Sales                             | 7        | 9         | + 28.6%  | 16           | 22        | + 37.5%  |
| Average Sales Price*                     | \$73,786 | \$177,211 | + 140.2% | \$99,119     | \$227,285 | + 129.3% |
| Median Sales Price*                      | \$83,000 | \$174,900 | + 110.7% | \$84,000     | \$184,950 | + 120.2% |
| Percent of Original List Price Received* | 97.1%    | 97.7%     | + 0.6%   | 92.9%        | 98.0%     | + 5.5%   |
| Days on Market Until Sale                | 21       | 17        | - 19.0%  | 43           | 39        | - 9.3%   |
| Inventory of Homes for Sale              | 14       | 7         | - 50.0%  |              |           |          |
| Months Supply of Inventory               | 3.2      | 1.5       | - 33.3%  |              |           |          |