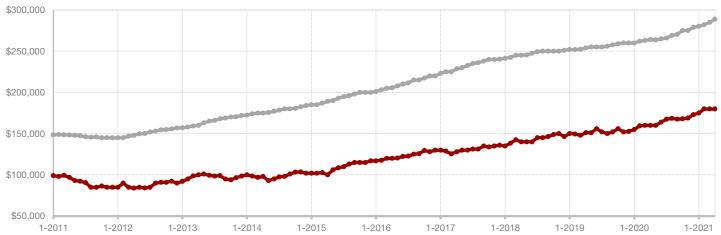

|                                          | Aprii     |           |         | Year to Date |           |         |
|------------------------------------------|-----------|-----------|---------|--------------|-----------|---------|
|                                          | 2020      | 2021      | +/-     | 2020         | 2021      | +/-     |
| New Listings                             | 0         | 10        |         | 22           | 25        | + 13.6% |
| Pending Sales                            | 4         | 2         | - 50.0% | 19           | 20        | + 5.3%  |
| Closed Sales                             | 5         | 4         | - 20.0% | 22           | 17        | - 22.7% |
| Average Sales Price*                     | \$114,800 | \$170,000 | + 48.1% | \$231,713    | \$300,147 | + 29.5% |
| Median Sales Price*                      | \$107,000 | \$157,500 | + 47.2% | \$156,000    | \$205,000 | + 31.4% |
| Percent of Original List Price Received* | 90.5%     | 91.6%     | + 1.2%  | 93.1%        | 94.6%     | + 1.6%  |
| Days on Market Until Sale                | 39        | 19        | - 51.3% | 87           | 62        | - 28.7% |
| Inventory of Homes for Sale              | 24        | 12        | - 50.0% |              |           |         |
| Months Supply of Inventory               | 5.1       | 2.6       | - 40.0% |              |           |         |