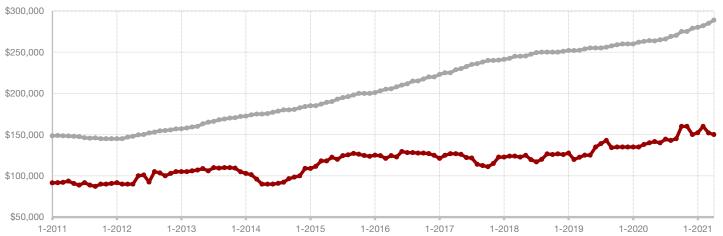

## **Clay County**

| Change in    | Change in    | Change in          |
|--------------|--------------|--------------------|
| New Listings | Closed Sales | Median Sales Price |

|                                          | Aprii |           |         | Year to Date |           |          |
|------------------------------------------|-------|-----------|---------|--------------|-----------|----------|
|                                          | 2020  | 2021      | +/-     | 2020         | 2021      | +/-      |
| New Listings                             | 0     | 2         |         | 4            | 4         | 0.0%     |
| Pending Sales                            | 0     | 1         |         | 0            | 5         |          |
| Closed Sales                             | 0     | 3         |         | 1            | 4         | + 300.0% |
| Average Sales Price*                     |       | \$510,000 |         | \$255,000    | \$399,250 | + 56.6%  |
| Median Sales Price*                      |       | \$700,000 |         | \$255,000    | \$383,500 | + 50.4%  |
| Percent of Original List Price Received* |       | 93.6%     |         | 99.0%        | 89.9%     | - 9.2%   |
| Days on Market Until Sale                |       | 67        |         | 13           | 74        | + 469.2% |
| Inventory of Homes for Sale              | 8     | 2         | - 75.0% |              |           |          |
| Months Supply of Inventory               | 4.8   | 1.5       | - 60.0% |              |           |          |