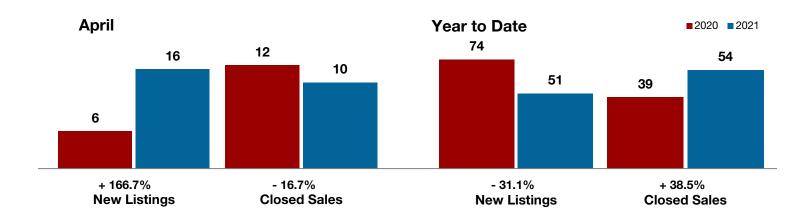

## **Comanche County**

|                                          | April     |           |          | Year to Date |           |         |
|------------------------------------------|-----------|-----------|----------|--------------|-----------|---------|
|                                          | 2020      | 2021      | +/-      | 2020         | 2021      | +/-     |
| New Listings                             | 6         | 16        | + 166.7% | 74           | 51        | - 31.1% |
| Pending Sales                            | 20        | 9         | - 55.0%  | 52           | 45        | - 13.5% |
| Closed Sales                             | 12        | 10        | - 16.7%  | 39           | 54        | + 38.5% |
| Average Sales Price*                     | \$198,292 | \$327,300 | + 65.1%  | \$207,460    | \$247,870 | + 19.5% |
| Median Sales Price*                      | \$133,500 | \$220,000 | + 64.8%  | \$147,900    | \$163,450 | + 10.5% |
| Percent of Original List Price Received* | 90.1%     | 86.0%     | - 4.6%   | 89.2%        | 90.9%     | + 1.9%  |
| Days on Market Until Sale                | 89        | 93        | + 4.5%   | 112          | 82        | - 26.8% |
| Inventory of Homes for Sale              | 73        | 39        | - 46.6%  |              |           |         |
| Months Supply of Inventory               | 6.6       | 2.8       | - 57.1%  |              |           |         |