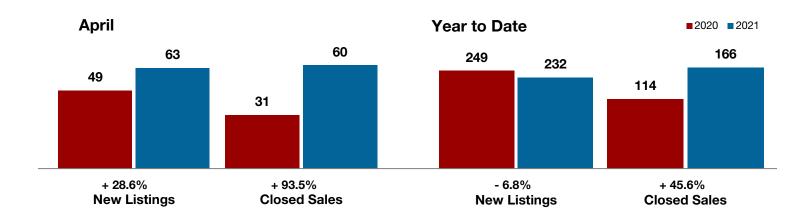

### **Eastland County**

| April     |                                                                |                                                                                                | Year to Date                                                                                                                                                      |                                                                                                                                                                                                                                                                                                                                                                        |                                                                                                                                                                                                                                                                                                                                                                                                                                                                                                                                                                                                                          |
|-----------|----------------------------------------------------------------|------------------------------------------------------------------------------------------------|-------------------------------------------------------------------------------------------------------------------------------------------------------------------|------------------------------------------------------------------------------------------------------------------------------------------------------------------------------------------------------------------------------------------------------------------------------------------------------------------------------------------------------------------------|--------------------------------------------------------------------------------------------------------------------------------------------------------------------------------------------------------------------------------------------------------------------------------------------------------------------------------------------------------------------------------------------------------------------------------------------------------------------------------------------------------------------------------------------------------------------------------------------------------------------------|
| 2020      | 2021                                                           | +/-                                                                                            | 2020                                                                                                                                                              | 2021                                                                                                                                                                                                                                                                                                                                                                   | +/-                                                                                                                                                                                                                                                                                                                                                                                                                                                                                                                                                                                                                      |
| 11        | 18                                                             | + 63.6%                                                                                        | 61                                                                                                                                                                | 65                                                                                                                                                                                                                                                                                                                                                                     | + 6.6%                                                                                                                                                                                                                                                                                                                                                                                                                                                                                                                                                                                                                   |
| 12        | 14                                                             | + 16.7%                                                                                        | 41                                                                                                                                                                | 63                                                                                                                                                                                                                                                                                                                                                                     | + 53.7%                                                                                                                                                                                                                                                                                                                                                                                                                                                                                                                                                                                                                  |
| 10        | 24                                                             | + 140.0%                                                                                       | 31                                                                                                                                                                | 60                                                                                                                                                                                                                                                                                                                                                                     | + 93.5%                                                                                                                                                                                                                                                                                                                                                                                                                                                                                                                                                                                                                  |
| \$142,495 | \$291,206                                                      | + 104.4%                                                                                       | \$151,837                                                                                                                                                         | \$251,279                                                                                                                                                                                                                                                                                                                                                              | + 65.5%                                                                                                                                                                                                                                                                                                                                                                                                                                                                                                                                                                                                                  |
| \$156,000 | \$135,875                                                      | - 12.9%                                                                                        | \$98,000                                                                                                                                                          | \$148,000                                                                                                                                                                                                                                                                                                                                                              | + 51.0%                                                                                                                                                                                                                                                                                                                                                                                                                                                                                                                                                                                                                  |
| 89.7%     | 90.7%                                                          | + 1.1%                                                                                         | 89.2%                                                                                                                                                             | 91.2%                                                                                                                                                                                                                                                                                                                                                                  | + 2.2%                                                                                                                                                                                                                                                                                                                                                                                                                                                                                                                                                                                                                   |
| 139       | 146                                                            | + 5.0%                                                                                         | 103                                                                                                                                                               | 108                                                                                                                                                                                                                                                                                                                                                                    | + 4.9%                                                                                                                                                                                                                                                                                                                                                                                                                                                                                                                                                                                                                   |
| 83        | 43                                                             | - 48.2%                                                                                        |                                                                                                                                                                   |                                                                                                                                                                                                                                                                                                                                                                        |                                                                                                                                                                                                                                                                                                                                                                                                                                                                                                                                                                                                                          |
| 7.0       | 3.1                                                            | - 57.1%                                                                                        |                                                                                                                                                                   |                                                                                                                                                                                                                                                                                                                                                                        |                                                                                                                                                                                                                                                                                                                                                                                                                                                                                                                                                                                                                          |
|           | 11<br>12<br>10<br>\$142,495<br>\$156,000<br>89.7%<br>139<br>83 | 2020 2021  11 18 12 14 10 24 \$142,495 \$291,206 \$156,000 \$135,875 89.7% 90.7% 139 146 83 43 | 2020 2021 +/-  11 18 +63.6%  12 14 +16.7%  10 24 +140.0%  \$142,495 \$291,206 +104.4%  \$156,000 \$135,875 -12.9%  89.7% 90.7% +1.1%  139 146 +5.0%  83 43 -48.2% | 2020     2021     + / -     2020       11     18     + 63.6%     61       12     14     + 16.7%     41       10     24     + 140.0%     31       \$142,495     \$291,206     + 104.4%     \$151,837       \$156,000     \$135,875     - 12.9%     \$98,000       89.7%     90.7%     + 1.1%     89.2%       139     146     + 5.0%     103       83     43     - 48.2% | 2020         2021         +/-         2020         2021           11         18         + 63.6%         61         65           12         14         + 16.7%         41         63           10         24         + 140.0%         31         60           \$142,495         \$291,206         + 104.4%         \$151,837         \$251,279           \$156,000         \$135,875         - 12.9%         \$98,000         \$148,000           89.7%         90.7%         + 1.1%         89.2%         91.2%           139         146         + 5.0%         103         108           83         43         - 48.2% |