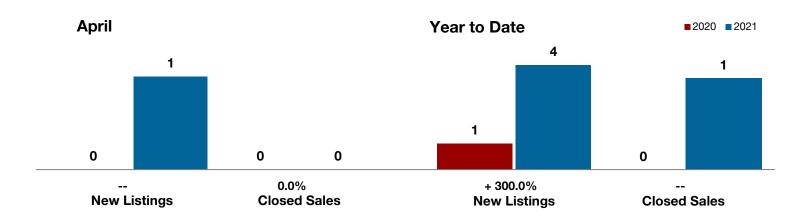

## **Clay County**

| Change in    | Change in    | Change in          |
|--------------|--------------|--------------------|
| New Listings | Closed Sales | Median Sales Price |

|                                          | Aprii |           |         | Year to Date |           |          |
|------------------------------------------|-------|-----------|---------|--------------|-----------|----------|
|                                          | 2020  | 2021      | +/-     | 2020         | 2021      | +/-      |
| New Listings                             | 0     | 2         |         | 4            | 4         | 0.0%     |
| Pending Sales                            | 0     | 1         |         | 0            | 5         |          |
| Closed Sales                             | 0     | 3         |         | 1            | 4         | + 300.0% |
| Average Sales Price*                     |       | \$510,000 |         | \$255,000    | \$399,250 | + 56.6%  |
| Median Sales Price*                      |       | \$700,000 |         | \$255,000    | \$383,500 | + 50.4%  |
| Percent of Original List Price Received* |       | 93.6%     |         | 99.0%        | 89.9%     | - 9.2%   |
| Days on Market Until Sale                |       | 67        |         | 13           | 74        | + 469.2% |
| Inventory of Homes for Sale              | 8     | 2         | - 75.0% |              |           |          |
| Months Supply of Inventory               | 4.8   | 1.5       | - 60.0% |              |           |          |

<sup>\*</sup> Does not include prices from any previous listing contracts or seller concessions. | Activity for one month can sometimes look extreme due to small sample size.

- 11.1%

+ 300.0%

+ 156.5%

Change in New Listings

**Anril** 

Change in Closed Sales

Change in Median Sales Price

Year to Date