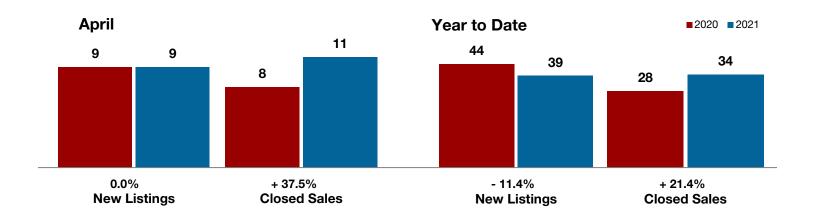

|                                          | Aprii     |           |         | Year to Date |           |         |
|------------------------------------------|-----------|-----------|---------|--------------|-----------|---------|
|                                          | 2020      | 2021      | +/-     | 2020         | 2021      | +/-     |
| New Listings                             | 0         | 10        |         | 22           | 25        | + 13.6% |
| Pending Sales                            | 4         | 2         | - 50.0% | 19           | 20        | + 5.3%  |
| Closed Sales                             | 5         | 4         | - 20.0% | 22           | 17        | - 22.7% |
| Average Sales Price*                     | \$114,800 | \$170,000 | + 48.1% | \$231,713    | \$300,147 | + 29.5% |
| Median Sales Price*                      | \$107,000 | \$157,500 | + 47.2% | \$156,000    | \$205,000 | + 31.4% |
| Percent of Original List Price Received* | 90.5%     | 91.6%     | + 1.2%  | 93.1%        | 94.6%     | + 1.6%  |
| Days on Market Until Sale                | 39        | 19        | - 51.3% | 87           | 62        | - 28.7% |
| Inventory of Homes for Sale              | 24        | 12        | - 50.0% |              |           |         |
| Months Supply of Inventory               | 5.1       | 2.6       | - 40.0% |              |           |         |