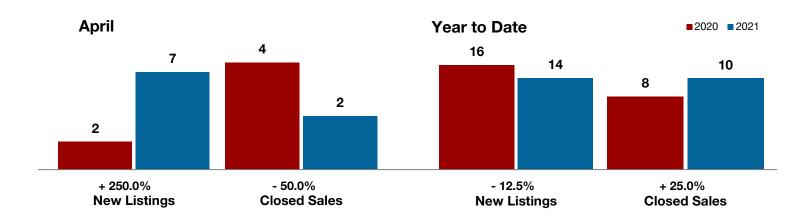

### **Delta County**

|                                          | April    |           |          | Year to Date |           |          |
|------------------------------------------|----------|-----------|----------|--------------|-----------|----------|
|                                          | 2020     | 2021      | +/-      | 2020         | 2021      | +/-      |
| New Listings                             | 4        | 7         | + 75.0%  | 22           | 25        | + 13.6%  |
| Pending Sales                            | 1        | 5         | + 400.0% | 17           | 20        | + 17.6%  |
| Closed Sales                             | 7        | 9         | + 28.6%  | 16           | 22        | + 37.5%  |
| Average Sales Price*                     | \$73,786 | \$177,211 | + 140.2% | \$99,119     | \$227,285 | + 129.3% |
| Median Sales Price*                      | \$83,000 | \$174,900 | + 110.7% | \$84,000     | \$184,950 | + 120.2% |
| Percent of Original List Price Received* | 97.1%    | 97.7%     | + 0.6%   | 92.9%        | 98.0%     | + 5.5%   |
| Days on Market Until Sale                | 21       | 17        | - 19.0%  | 43           | 39        | - 9.3%   |
| Inventory of Homes for Sale              | 14       | 7         | - 50.0%  |              |           |          |
| Months Supply of Inventory               | 3.2      | 1.5       | - 33.3%  |              |           |          |

+ 75.0%

+ 28.6%

+ 110.7%

Change in **New Listings** 

Change in Closed Sales

Change in Median Sales Price