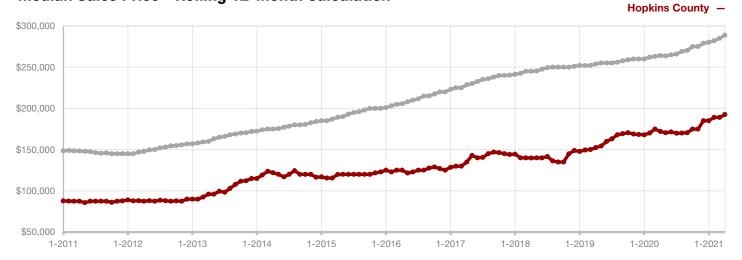

**Hood County** 

**Hopkins County** 

**Hunt County** 

Jack County

Johnson County

Jones County

Kaufman County

**Lamar County** 