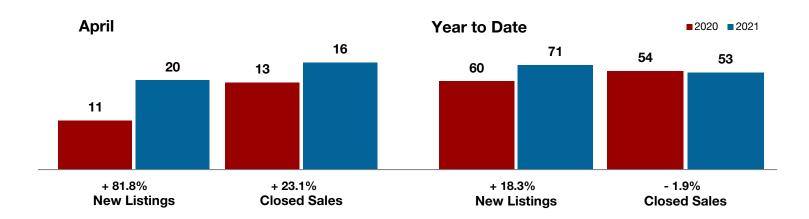

|                                          | Aprii     |           |         | Year to Date |           |         |
|------------------------------------------|-----------|-----------|---------|--------------|-----------|---------|
|                                          | 2020      | 2021      | +/-     | 2020         | 2021      | +/-     |
| New Listings                             | 0         | 10        |         | 22           | 25        | + 13.6% |
| Pending Sales                            | 4         | 2         | - 50.0% | 19           | 20        | + 5.3%  |
| Closed Sales                             | 5         | 4         | - 20.0% | 22           | 17        | - 22.7% |
| Average Sales Price*                     | \$114,800 | \$170,000 | + 48.1% | \$231,713    | \$300,147 | + 29.5% |
| Median Sales Price*                      | \$107,000 | \$157,500 | + 47.2% | \$156,000    | \$205,000 | + 31.4% |
| Percent of Original List Price Received* | 90.5%     | 91.6%     | + 1.2%  | 93.1%        | 94.6%     | + 1.6%  |
| Days on Market Until Sale                | 39        | 19        | - 51.3% | 87           | 62        | - 28.7% |
| Inventory of Homes for Sale              | 24        | 12        | - 50.0% |              |           |         |
| Months Supply of Inventory               | 5.1       | 2.6       | - 40.0% |              |           |         |