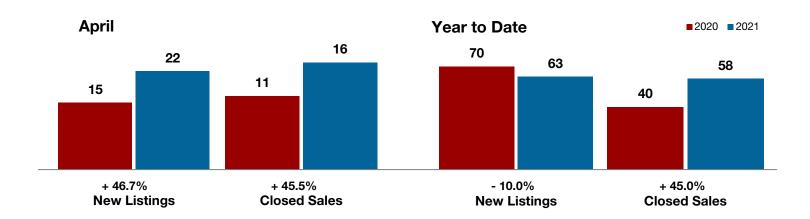

|                                          | Aprii     |           |         | Year to Date |           |         |
|------------------------------------------|-----------|-----------|---------|--------------|-----------|---------|
|                                          | 2020      | 2021      | +/-     | 2020         | 2021      | +/-     |
| New Listings                             | 0         | 10        |         | 22           | 25        | + 13.6% |
| Pending Sales                            | 4         | 2         | - 50.0% | 19           | 20        | + 5.3%  |
| Closed Sales                             | 5         | 4         | - 20.0% | 22           | 17        | - 22.7% |
| Average Sales Price*                     | \$114,800 | \$170,000 | + 48.1% | \$231,713    | \$300,147 | + 29.5% |
| Median Sales Price*                      | \$107,000 | \$157,500 | + 47.2% | \$156,000    | \$205,000 | + 31.4% |
| Percent of Original List Price Received* | 90.5%     | 91.6%     | + 1.2%  | 93.1%        | 94.6%     | + 1.6%  |
| Days on Market Until Sale                | 39        | 19        | - 51.3% | 87           | 62        | - 28.7% |
| Inventory of Homes for Sale              | 24        | 12        | - 50.0% |              |           |         |
| Months Supply of Inventory               | 5.1       | 2.6       | - 40.0% |              |           |         |