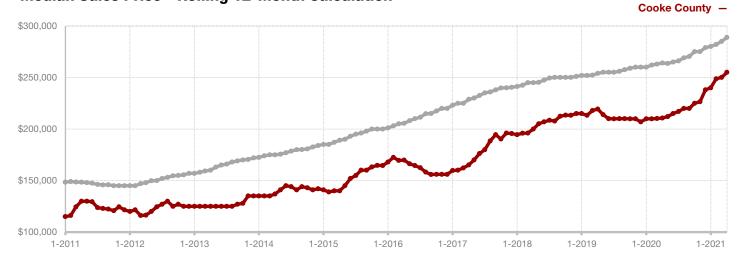

### **Cooke County**

| Дрії      |                                                                |                                                                                                      | real to Date                                                                                                                                                                                                                                                                            |                                                                                                                                                                                                                                                                                                                                                                       |                                                                                                                                                                                                                                                                                                                                                                                                                                                                                                                                                                                                                             |
|-----------|----------------------------------------------------------------|------------------------------------------------------------------------------------------------------|-----------------------------------------------------------------------------------------------------------------------------------------------------------------------------------------------------------------------------------------------------------------------------------------|-----------------------------------------------------------------------------------------------------------------------------------------------------------------------------------------------------------------------------------------------------------------------------------------------------------------------------------------------------------------------|-----------------------------------------------------------------------------------------------------------------------------------------------------------------------------------------------------------------------------------------------------------------------------------------------------------------------------------------------------------------------------------------------------------------------------------------------------------------------------------------------------------------------------------------------------------------------------------------------------------------------------|
| 2020      | 2021                                                           | +/-                                                                                                  | 2020                                                                                                                                                                                                                                                                                    | 2021                                                                                                                                                                                                                                                                                                                                                                  | +/-                                                                                                                                                                                                                                                                                                                                                                                                                                                                                                                                                                                                                         |
| 37        | 59                                                             | + 59.5%                                                                                              | 233                                                                                                                                                                                                                                                                                     | 162                                                                                                                                                                                                                                                                                                                                                                   | - 30.5%                                                                                                                                                                                                                                                                                                                                                                                                                                                                                                                                                                                                                     |
| 39        | 38                                                             | - 2.6%                                                                                               | 175                                                                                                                                                                                                                                                                                     | 139                                                                                                                                                                                                                                                                                                                                                                   | - 20.6%                                                                                                                                                                                                                                                                                                                                                                                                                                                                                                                                                                                                                     |
| 34        | 32                                                             | - 5.9%                                                                                               | 155                                                                                                                                                                                                                                                                                     | 131                                                                                                                                                                                                                                                                                                                                                                   | - 15.5%                                                                                                                                                                                                                                                                                                                                                                                                                                                                                                                                                                                                                     |
| \$243,951 | \$396,319                                                      | + 62.5%                                                                                              | \$268,160                                                                                                                                                                                                                                                                               | \$376,350                                                                                                                                                                                                                                                                                                                                                             | + 40.3%                                                                                                                                                                                                                                                                                                                                                                                                                                                                                                                                                                                                                     |
| \$222,500 | \$325,000                                                      | + 46.1%                                                                                              | \$220,000                                                                                                                                                                                                                                                                               | \$297,119                                                                                                                                                                                                                                                                                                                                                             | + 35.1%                                                                                                                                                                                                                                                                                                                                                                                                                                                                                                                                                                                                                     |
| 95.5%     | 99.5%                                                          | + 4.2%                                                                                               | 94.5%                                                                                                                                                                                                                                                                                   | 97.5%                                                                                                                                                                                                                                                                                                                                                                 | + 3.2%                                                                                                                                                                                                                                                                                                                                                                                                                                                                                                                                                                                                                      |
| 66        | 53                                                             | - 19.7%                                                                                              | 84                                                                                                                                                                                                                                                                                      | 55                                                                                                                                                                                                                                                                                                                                                                    | - 34.5%                                                                                                                                                                                                                                                                                                                                                                                                                                                                                                                                                                                                                     |
| 171       | 63                                                             | - 63.2%                                                                                              |                                                                                                                                                                                                                                                                                         |                                                                                                                                                                                                                                                                                                                                                                       |                                                                                                                                                                                                                                                                                                                                                                                                                                                                                                                                                                                                                             |
| 4.3       | 1.5                                                            | - 50.0%                                                                                              |                                                                                                                                                                                                                                                                                         |                                                                                                                                                                                                                                                                                                                                                                       |                                                                                                                                                                                                                                                                                                                                                                                                                                                                                                                                                                                                                             |
|           | 37<br>39<br>34<br>\$243,951<br>\$222,500<br>95.5%<br>66<br>171 | 2020 2021  37 59  39 38  34 32  \$243,951 \$396,319  \$222,500 \$325,000  95.5% 99.5%  66 53  171 63 | 2020     2021     + / -       37     59     + 59.5%       39     38     - 2.6%       34     32     - 5.9%       \$243,951     \$396,319     + 62.5%       \$222,500     \$325,000     + 46.1%       95.5%     99.5%     + 4.2%       66     53     - 19.7%       171     63     - 63.2% | 2020     2021     + / -     2020       37     59     + 59.5%     233       39     38     - 2.6%     175       34     32     - 5.9%     155       \$243,951     \$396,319     + 62.5%     \$268,160       \$222,500     \$325,000     + 46.1%     \$220,000       95.5%     99.5%     + 4.2%     94.5%       66     53     - 19.7%     84       171     63     - 63.2% | 2020         2021         + / -         2020         2021           37         59         + 59.5%         233         162           39         38         - 2.6%         175         139           34         32         - 5.9%         155         131           \$243,951         \$396,319         + 62.5%         \$268,160         \$376,350           \$222,500         \$325,000         + 46.1%         \$220,000         \$297,119           95.5%         99.5%         + 4.2%         94.5%         97.5%           66         53         - 19.7%         84         55           171         63         - 63.2% |