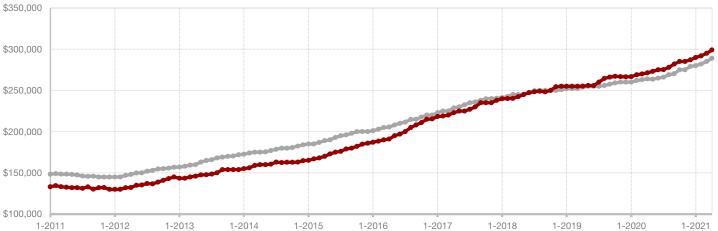

Comanche County

**Cooke County** 

**Dallas County** 

Delta County

Denton County

**Eastland County** 

Ellis County

Erath County