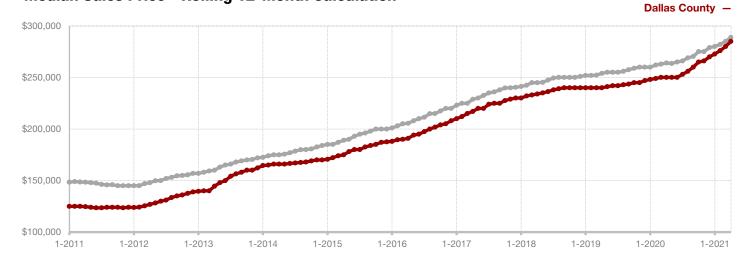

### **Dallas County**

| Арііі     |                                                                           |                                                                                                                              | real to Bate                                                                                                                                                                                      |                                                                                                                                                                                                                                                                                                                                                                                                                                                                            |                                                                                                                                                                                                                                                                                                                                                                                                                                                                                                                                                                                 |
|-----------|---------------------------------------------------------------------------|------------------------------------------------------------------------------------------------------------------------------|---------------------------------------------------------------------------------------------------------------------------------------------------------------------------------------------------|----------------------------------------------------------------------------------------------------------------------------------------------------------------------------------------------------------------------------------------------------------------------------------------------------------------------------------------------------------------------------------------------------------------------------------------------------------------------------|---------------------------------------------------------------------------------------------------------------------------------------------------------------------------------------------------------------------------------------------------------------------------------------------------------------------------------------------------------------------------------------------------------------------------------------------------------------------------------------------------------------------------------------------------------------------------------|
| 2020      | 2021                                                                      | +/-                                                                                                                          | 2020                                                                                                                                                                                              | 2021                                                                                                                                                                                                                                                                                                                                                                                                                                                                       | +/-                                                                                                                                                                                                                                                                                                                                                                                                                                                                                                                                                                             |
| 2,396     | 3,066                                                                     | + 28.0%                                                                                                                      | 11,170                                                                                                                                                                                            | 10,260                                                                                                                                                                                                                                                                                                                                                                                                                                                                     | - 8.1%                                                                                                                                                                                                                                                                                                                                                                                                                                                                                                                                                                          |
| 1,665     | 2,405                                                                     | + 44.4%                                                                                                                      | 7,670                                                                                                                                                                                             | 9,306                                                                                                                                                                                                                                                                                                                                                                                                                                                                      | + 21.3%                                                                                                                                                                                                                                                                                                                                                                                                                                                                                                                                                                         |
| 1,700     | 2,477                                                                     | + 45.7%                                                                                                                      | 7,195                                                                                                                                                                                             | 8,418                                                                                                                                                                                                                                                                                                                                                                                                                                                                      | + 17.0%                                                                                                                                                                                                                                                                                                                                                                                                                                                                                                                                                                         |
| \$343,565 | \$456,982                                                                 | + 33.0%                                                                                                                      | \$357,442                                                                                                                                                                                         | \$445,171                                                                                                                                                                                                                                                                                                                                                                                                                                                                  | + 24.5%                                                                                                                                                                                                                                                                                                                                                                                                                                                                                                                                                                         |
| \$260,000 | \$319,995                                                                 | + 23.1%                                                                                                                      | \$250,000                                                                                                                                                                                         | \$300,000                                                                                                                                                                                                                                                                                                                                                                                                                                                                  | + 20.0%                                                                                                                                                                                                                                                                                                                                                                                                                                                                                                                                                                         |
| 96.6%     | 100.2%                                                                    | + 3.7%                                                                                                                       | 95.9%                                                                                                                                                                                             | 98.7%                                                                                                                                                                                                                                                                                                                                                                                                                                                                      | + 2.9%                                                                                                                                                                                                                                                                                                                                                                                                                                                                                                                                                                          |
| 43        | 29                                                                        | - 32.6%                                                                                                                      | 49                                                                                                                                                                                                | 36                                                                                                                                                                                                                                                                                                                                                                                                                                                                         | - 26.5%                                                                                                                                                                                                                                                                                                                                                                                                                                                                                                                                                                         |
| 6,054     | 2,758                                                                     | - 54.4%                                                                                                                      |                                                                                                                                                                                                   |                                                                                                                                                                                                                                                                                                                                                                                                                                                                            |                                                                                                                                                                                                                                                                                                                                                                                                                                                                                                                                                                                 |
| 3.0       | 1.2                                                                       | - 66.7%                                                                                                                      |                                                                                                                                                                                                   |                                                                                                                                                                                                                                                                                                                                                                                                                                                                            |                                                                                                                                                                                                                                                                                                                                                                                                                                                                                                                                                                                 |
|           | 2,396<br>1,665<br>1,700<br>\$343,565<br>\$260,000<br>96.6%<br>43<br>6,054 | 2020 2021  2,396 3,066  1,665 2,405  1,700 2,477  \$343,565 \$456,982  \$260,000 \$319,995  96.6% 100.2%  43 29  6,054 2,758 | 2020 2021 + / -  2,396 3,066 + 28.0%  1,665 2,405 + 44.4%  1,700 2,477 + 45.7%  \$343,565 \$456,982 + 33.0%  \$260,000 \$319,995 + 23.1%  96.6% 100.2% + 3.7%  43 29 - 32.6%  6,054 2,758 - 54.4% | 2020       2021       + / -       2020         2,396       3,066       + 28.0%       11,170         1,665       2,405       + 44.4%       7,670         1,700       2,477       + 45.7%       7,195         \$343,565       \$456,982       + 33.0%       \$357,442         \$260,000       \$319,995       + 23.1%       \$250,000         96.6%       100.2%       + 3.7%       95.9%         43       29       - 32.6%       49         6,054       2,758       - 54.4% | 2020       2021       + / -       2020       2021         2,396       3,066       + 28.0%       11,170       10,260         1,665       2,405       + 44.4%       7,670       9,306         1,700       2,477       + 45.7%       7,195       8,418         \$343,565       \$456,982       + 33.0%       \$357,442       \$445,171         \$260,000       \$319,995       + 23.1%       \$250,000       \$300,000         96.6%       100.2%       + 3.7%       95.9%       98.7%         43       29       - 32.6%       49       36         6,054       2,758       - 54.4% |