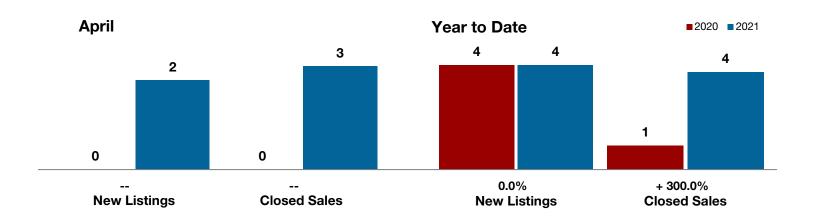

## **Clay County**

| Change in    | Change in    | Change in          |
|--------------|--------------|--------------------|
| New Listings | Closed Sales | Median Sales Price |

|                                          | Aprii |           |         | Year to Date |           |          |
|------------------------------------------|-------|-----------|---------|--------------|-----------|----------|
|                                          | 2020  | 2021      | +/-     | 2020         | 2021      | +/-      |
| New Listings                             | 0     | 2         |         | 4            | 4         | 0.0%     |
| Pending Sales                            | 0     | 1         |         | 0            | 5         |          |
| Closed Sales                             | 0     | 3         |         | 1            | 4         | + 300.0% |
| Average Sales Price*                     |       | \$510,000 |         | \$255,000    | \$399,250 | + 56.6%  |
| Median Sales Price*                      |       | \$700,000 |         | \$255,000    | \$383,500 | + 50.4%  |
| Percent of Original List Price Received* |       | 93.6%     |         | 99.0%        | 89.9%     | - 9.2%   |
| Days on Market Until Sale                |       | 67        |         | 13           | 74        | + 469.2% |
| Inventory of Homes for Sale              | 8     | 2         | - 75.0% |              |           |          |
| Months Supply of Inventory               | 4.8   | 1.5       | - 60.0% |              |           |          |

<sup>\*</sup> Does not include prices from any previous listing contracts or seller concessions. | Activity for one month can sometimes look extreme due to small sample size.

- 11.1%

+ 300.0%

+ 156.5%

Change in New Listings

**Anril** 

Change in Closed Sales

Change in Median Sales Price

Year to Date