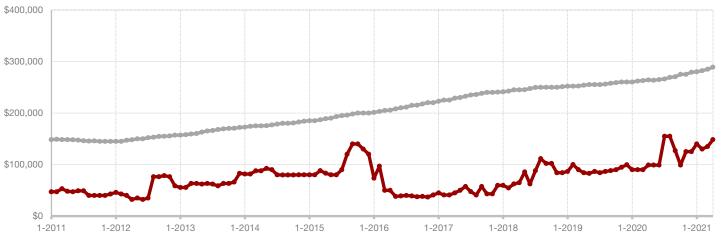

**Limestone County** 

Montague County

Navarro County

Nolan County

Palo Pinto County

Parker County

Rains County

Rockwall County

|                                          | Aprii     |           |         | Year to Date |           |         |
|------------------------------------------|-----------|-----------|---------|--------------|-----------|---------|
|                                          | 2020      | 2021      | +/-     | 2020         | 2021      | +/-     |
| New Listings                             | 0         | 10        |         | 22           | 25        | + 13.6% |
| Pending Sales                            | 4         | 2         | - 50.0% | 19           | 20        | + 5.3%  |
| Closed Sales                             | 5         | 4         | - 20.0% | 22           | 17        | - 22.7% |
| Average Sales Price*                     | \$114,800 | \$170,000 | + 48.1% | \$231,713    | \$300,147 | + 29.5% |
| Median Sales Price*                      | \$107,000 | \$157,500 | + 47.2% | \$156,000    | \$205,000 | + 31.4% |
| Percent of Original List Price Received* | 90.5%     | 91.6%     | + 1.2%  | 93.1%        | 94.6%     | + 1.6%  |
| Days on Market Until Sale                | 39        | 19        | - 51.3% | 87           | 62        | - 28.7% |
| Inventory of Homes for Sale              | 24        | 12        | - 50.0% |              |           |         |
| Months Supply of Inventory               | 5.1       | 2.6       | - 40.0% |              |           |         |