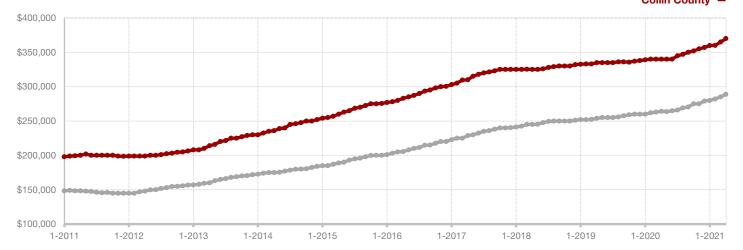

+ 28.7% + 24.4%

+ 19.6%

**Collin County** 

| Change in    | Change in    | Change in          |
|--------------|--------------|--------------------|
| New Listings | Closed Sales | Median Sales Price |

|                                          | April     |           |         | Year to Date |           |         |
|------------------------------------------|-----------|-----------|---------|--------------|-----------|---------|
|                                          | 2020      | 2021      | +/-     | 2020         | 2021      | +/-     |
| New Listings                             | 1,576     | 2,029     | + 28.7% | 6,989        | 6,403     | - 8.4%  |
| Pending Sales                            | 1,213     | 1,520     | + 25.3% | 5,298        | 5,747     | + 8.5%  |
| Closed Sales                             | 1,227     | 1,527     | + 24.4% | 4,766        | 4,949     | + 3.8%  |
| Average Sales Price*                     | \$384,834 | \$492,028 | + 27.9% | \$379,315    | \$459,918 | + 21.2% |
| Median Sales Price*                      | \$347,000 | \$415,000 | + 19.6% | \$340,500    | \$390,300 | + 14.6% |
| Percent of Original List Price Received* | 97.0%     | 104.6%    | + 7.8%  | 96.4%        | 102.0%    | + 5.8%  |
| Days on Market Until Sale                | 51        | 17        | - 66.7% | 61           | 27        | - 55.7% |
| Inventory of Homes for Sale              | 3,778     | 1,284     | - 66.0% |              |           |         |
| Months Supply of Inventory               | 2.7       | 0.8       | - 66.7% |              |           |         |