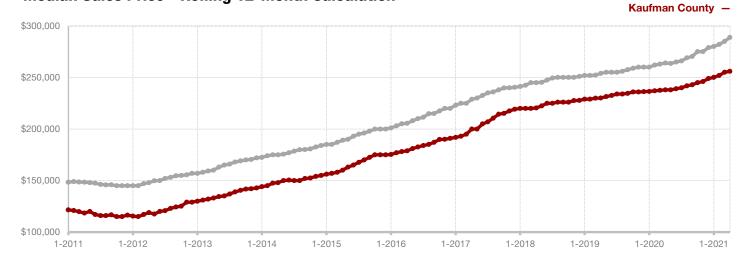

### **Cooke County**

| Дрії      |                                                                |                                                                                                      | real to Date                                                                                                                                                                                                                                                                            |                                                                                                                                                                                                                                                                                                                                                                       |                                                                                                                                                                                                                                                                                                                                                                                                                                                                                                                                                                                                                             |
|-----------|----------------------------------------------------------------|------------------------------------------------------------------------------------------------------|-----------------------------------------------------------------------------------------------------------------------------------------------------------------------------------------------------------------------------------------------------------------------------------------|-----------------------------------------------------------------------------------------------------------------------------------------------------------------------------------------------------------------------------------------------------------------------------------------------------------------------------------------------------------------------|-----------------------------------------------------------------------------------------------------------------------------------------------------------------------------------------------------------------------------------------------------------------------------------------------------------------------------------------------------------------------------------------------------------------------------------------------------------------------------------------------------------------------------------------------------------------------------------------------------------------------------|
| 2020      | 2021                                                           | +/-                                                                                                  | 2020                                                                                                                                                                                                                                                                                    | 2021                                                                                                                                                                                                                                                                                                                                                                  | +/-                                                                                                                                                                                                                                                                                                                                                                                                                                                                                                                                                                                                                         |
| 37        | 59                                                             | + 59.5%                                                                                              | 233                                                                                                                                                                                                                                                                                     | 162                                                                                                                                                                                                                                                                                                                                                                   | - 30.5%                                                                                                                                                                                                                                                                                                                                                                                                                                                                                                                                                                                                                     |
| 39        | 38                                                             | - 2.6%                                                                                               | 175                                                                                                                                                                                                                                                                                     | 139                                                                                                                                                                                                                                                                                                                                                                   | - 20.6%                                                                                                                                                                                                                                                                                                                                                                                                                                                                                                                                                                                                                     |
| 34        | 32                                                             | - 5.9%                                                                                               | 155                                                                                                                                                                                                                                                                                     | 131                                                                                                                                                                                                                                                                                                                                                                   | - 15.5%                                                                                                                                                                                                                                                                                                                                                                                                                                                                                                                                                                                                                     |
| \$243,951 | \$396,319                                                      | + 62.5%                                                                                              | \$268,160                                                                                                                                                                                                                                                                               | \$376,350                                                                                                                                                                                                                                                                                                                                                             | + 40.3%                                                                                                                                                                                                                                                                                                                                                                                                                                                                                                                                                                                                                     |
| \$222,500 | \$325,000                                                      | + 46.1%                                                                                              | \$220,000                                                                                                                                                                                                                                                                               | \$297,119                                                                                                                                                                                                                                                                                                                                                             | + 35.1%                                                                                                                                                                                                                                                                                                                                                                                                                                                                                                                                                                                                                     |
| 95.5%     | 99.5%                                                          | + 4.2%                                                                                               | 94.5%                                                                                                                                                                                                                                                                                   | 97.5%                                                                                                                                                                                                                                                                                                                                                                 | + 3.2%                                                                                                                                                                                                                                                                                                                                                                                                                                                                                                                                                                                                                      |
| 66        | 53                                                             | - 19.7%                                                                                              | 84                                                                                                                                                                                                                                                                                      | 55                                                                                                                                                                                                                                                                                                                                                                    | - 34.5%                                                                                                                                                                                                                                                                                                                                                                                                                                                                                                                                                                                                                     |
| 171       | 63                                                             | - 63.2%                                                                                              |                                                                                                                                                                                                                                                                                         |                                                                                                                                                                                                                                                                                                                                                                       |                                                                                                                                                                                                                                                                                                                                                                                                                                                                                                                                                                                                                             |
| 4.3       | 1.5                                                            | - 50.0%                                                                                              |                                                                                                                                                                                                                                                                                         |                                                                                                                                                                                                                                                                                                                                                                       |                                                                                                                                                                                                                                                                                                                                                                                                                                                                                                                                                                                                                             |
|           | 37<br>39<br>34<br>\$243,951<br>\$222,500<br>95.5%<br>66<br>171 | 2020 2021  37 59  39 38  34 32  \$243,951 \$396,319  \$222,500 \$325,000  95.5% 99.5%  66 53  171 63 | 2020     2021     + / -       37     59     + 59.5%       39     38     - 2.6%       34     32     - 5.9%       \$243,951     \$396,319     + 62.5%       \$222,500     \$325,000     + 46.1%       95.5%     99.5%     + 4.2%       66     53     - 19.7%       171     63     - 63.2% | 2020     2021     + / -     2020       37     59     + 59.5%     233       39     38     - 2.6%     175       34     32     - 5.9%     155       \$243,951     \$396,319     + 62.5%     \$268,160       \$222,500     \$325,000     + 46.1%     \$220,000       95.5%     99.5%     + 4.2%     94.5%       66     53     - 19.7%     84       171     63     - 63.2% | 2020         2021         + / -         2020         2021           37         59         + 59.5%         233         162           39         38         - 2.6%         175         139           34         32         - 5.9%         155         131           \$243,951         \$396,319         + 62.5%         \$268,160         \$376,350           \$222,500         \$325,000         + 46.1%         \$220,000         \$297,119           95.5%         99.5%         + 4.2%         94.5%         97.5%           66         53         - 19.7%         84         55           171         63         - 63.2% |