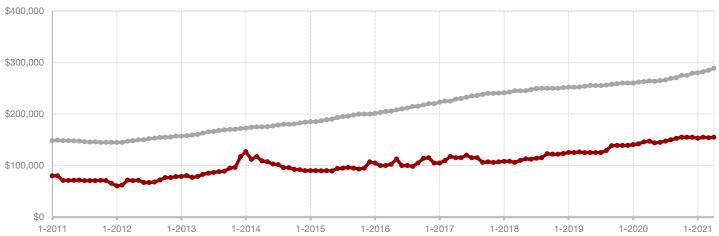

|                                          | Aprii     |           |         | Year to Date |           |         |
|------------------------------------------|-----------|-----------|---------|--------------|-----------|---------|
|                                          | 2020      | 2021      | +/-     | 2020         | 2021      | +/-     |
| New Listings                             | 0         | 10        |         | 22           | 25        | + 13.6% |
| Pending Sales                            | 4         | 2         | - 50.0% | 19           | 20        | + 5.3%  |
| Closed Sales                             | 5         | 4         | - 20.0% | 22           | 17        | - 22.7% |
| Average Sales Price*                     | \$114,800 | \$170,000 | + 48.1% | \$231,713    | \$300,147 | + 29.5% |
| Median Sales Price*                      | \$107,000 | \$157,500 | + 47.2% | \$156,000    | \$205,000 | + 31.4% |
| Percent of Original List Price Received* | 90.5%     | 91.6%     | + 1.2%  | 93.1%        | 94.6%     | + 1.6%  |
| Days on Market Until Sale                | 39        | 19        | - 51.3% | 87           | 62        | - 28.7% |
| Inventory of Homes for Sale              | 24        | 12        | - 50.0% |              |           |         |
| Months Supply of Inventory               | 5.1       | 2.6       | - 40.0% |              |           |         |