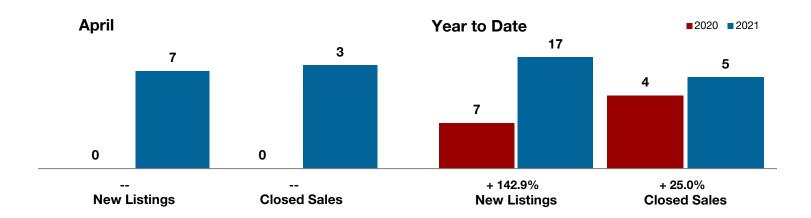

**Limestone County** 

Montague County

Navarro County

Nolan County

Palo Pinto County

Parker County

Rains County

Rockwall County

|                                          | Aprii     |           |         | Year to Date |           |         |
|------------------------------------------|-----------|-----------|---------|--------------|-----------|---------|
|                                          | 2020      | 2021      | +/-     | 2020         | 2021      | +/-     |
| New Listings                             | 0         | 10        |         | 22           | 25        | + 13.6% |
| Pending Sales                            | 4         | 2         | - 50.0% | 19           | 20        | + 5.3%  |
| Closed Sales                             | 5         | 4         | - 20.0% | 22           | 17        | - 22.7% |
| Average Sales Price*                     | \$114,800 | \$170,000 | + 48.1% | \$231,713    | \$300,147 | + 29.5% |
| Median Sales Price*                      | \$107,000 | \$157,500 | + 47.2% | \$156,000    | \$205,000 | + 31.4% |
| Percent of Original List Price Received* | 90.5%     | 91.6%     | + 1.2%  | 93.1%        | 94.6%     | + 1.6%  |
| Days on Market Until Sale                | 39        | 19        | - 51.3% | 87           | 62        | - 28.7% |
| Inventory of Homes for Sale              | 24        | 12        | - 50.0% |              |           |         |
| Months Supply of Inventory               | 5.1       | 2.6       | - 40.0% |              |           |         |