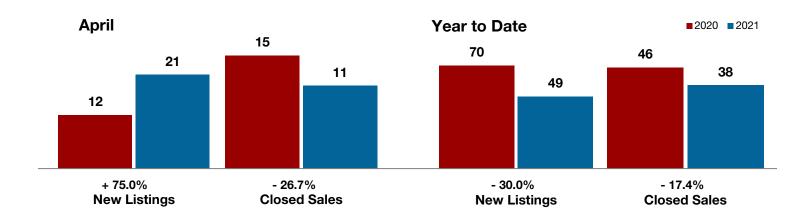

Year to Date

**Callahan County** 

| Change in    | Change in    | Change in          |
|--------------|--------------|--------------------|
| New Listings | Closed Sales | Median Sales Price |

|                                          | Арін      |           |         | real to bate |           |         |
|------------------------------------------|-----------|-----------|---------|--------------|-----------|---------|
|                                          | 2020      | 2021      | +/-     | 2020         | 2021      | +/-     |
| New Listings                             | 12        | 21        | + 75.0% | 70           | 49        | - 30.0% |
| Pending Sales                            | 7         | 12        | + 71.4% | 53           | 44        | - 17.0% |
| Closed Sales                             | 15        | 11        | - 26.7% | 46           | 38        | - 17.4% |
| Average Sales Price*                     | \$177,920 | \$187,345 | + 5.3%  | \$165,074    | \$172,288 | + 4.4%  |
| Median Sales Price*                      | \$172,000 | \$130,500 | - 24.1% | \$149,250    | \$137,475 | - 7.9%  |
| Percent of Original List Price Received* | 98.0%     | 96.2%     | - 1.8%  | 94.9%        | 96.6%     | + 1.8%  |
| Days on Market Until Sale                | 51        | 82        | + 60.8% | 50           | 66        | + 32.0% |
| Inventory of Homes for Sale              | 42        | 22        | - 47.6% |              |           |         |
| Months Supply of Inventory               | 3.2       | 1.7       | - 33.3% |              |           |         |