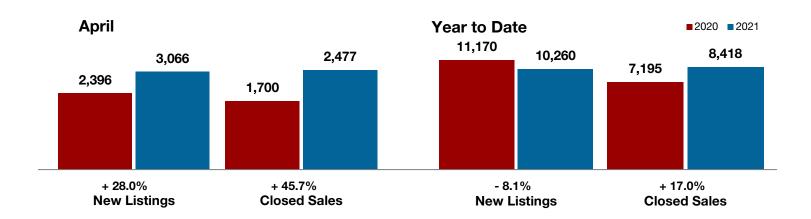

+ 28.0%

+ 45.7%

+ 23.1%

Change in New Listings

**Anril** 

Change in Closed Sales

Change in Median Sales Price

Year to Date

### **Dallas County**

| Арііі     |                                                                           |                                                                                                                              | real to Bate                                                                                                                                                                                      |                                                                                                                                                                                                                                                                                                                                                                                                                                                                            |                                                                                                                                                                                                                                                                                                                                                                                                                                                                                                                                                                                 |
|-----------|---------------------------------------------------------------------------|------------------------------------------------------------------------------------------------------------------------------|---------------------------------------------------------------------------------------------------------------------------------------------------------------------------------------------------|----------------------------------------------------------------------------------------------------------------------------------------------------------------------------------------------------------------------------------------------------------------------------------------------------------------------------------------------------------------------------------------------------------------------------------------------------------------------------|---------------------------------------------------------------------------------------------------------------------------------------------------------------------------------------------------------------------------------------------------------------------------------------------------------------------------------------------------------------------------------------------------------------------------------------------------------------------------------------------------------------------------------------------------------------------------------|
| 2020      | 2021                                                                      | +/-                                                                                                                          | 2020                                                                                                                                                                                              | 2021                                                                                                                                                                                                                                                                                                                                                                                                                                                                       | +/-                                                                                                                                                                                                                                                                                                                                                                                                                                                                                                                                                                             |
| 2,396     | 3,066                                                                     | + 28.0%                                                                                                                      | 11,170                                                                                                                                                                                            | 10,260                                                                                                                                                                                                                                                                                                                                                                                                                                                                     | - 8.1%                                                                                                                                                                                                                                                                                                                                                                                                                                                                                                                                                                          |
| 1,665     | 2,405                                                                     | + 44.4%                                                                                                                      | 7,670                                                                                                                                                                                             | 9,306                                                                                                                                                                                                                                                                                                                                                                                                                                                                      | + 21.3%                                                                                                                                                                                                                                                                                                                                                                                                                                                                                                                                                                         |
| 1,700     | 2,477                                                                     | + 45.7%                                                                                                                      | 7,195                                                                                                                                                                                             | 8,418                                                                                                                                                                                                                                                                                                                                                                                                                                                                      | + 17.0%                                                                                                                                                                                                                                                                                                                                                                                                                                                                                                                                                                         |
| \$343,565 | \$456,982                                                                 | + 33.0%                                                                                                                      | \$357,442                                                                                                                                                                                         | \$445,171                                                                                                                                                                                                                                                                                                                                                                                                                                                                  | + 24.5%                                                                                                                                                                                                                                                                                                                                                                                                                                                                                                                                                                         |
| \$260,000 | \$319,995                                                                 | + 23.1%                                                                                                                      | \$250,000                                                                                                                                                                                         | \$300,000                                                                                                                                                                                                                                                                                                                                                                                                                                                                  | + 20.0%                                                                                                                                                                                                                                                                                                                                                                                                                                                                                                                                                                         |
| 96.6%     | 100.2%                                                                    | + 3.7%                                                                                                                       | 95.9%                                                                                                                                                                                             | 98.7%                                                                                                                                                                                                                                                                                                                                                                                                                                                                      | + 2.9%                                                                                                                                                                                                                                                                                                                                                                                                                                                                                                                                                                          |
| 43        | 29                                                                        | - 32.6%                                                                                                                      | 49                                                                                                                                                                                                | 36                                                                                                                                                                                                                                                                                                                                                                                                                                                                         | - 26.5%                                                                                                                                                                                                                                                                                                                                                                                                                                                                                                                                                                         |
| 6,054     | 2,758                                                                     | - 54.4%                                                                                                                      |                                                                                                                                                                                                   |                                                                                                                                                                                                                                                                                                                                                                                                                                                                            |                                                                                                                                                                                                                                                                                                                                                                                                                                                                                                                                                                                 |
| 3.0       | 1.2                                                                       | - 66.7%                                                                                                                      |                                                                                                                                                                                                   |                                                                                                                                                                                                                                                                                                                                                                                                                                                                            |                                                                                                                                                                                                                                                                                                                                                                                                                                                                                                                                                                                 |
|           | 2,396<br>1,665<br>1,700<br>\$343,565<br>\$260,000<br>96.6%<br>43<br>6,054 | 2020 2021  2,396 3,066  1,665 2,405  1,700 2,477  \$343,565 \$456,982  \$260,000 \$319,995  96.6% 100.2%  43 29  6,054 2,758 | 2020 2021 + / -  2,396 3,066 + 28.0%  1,665 2,405 + 44.4%  1,700 2,477 + 45.7%  \$343,565 \$456,982 + 33.0%  \$260,000 \$319,995 + 23.1%  96.6% 100.2% + 3.7%  43 29 - 32.6%  6,054 2,758 - 54.4% | 2020       2021       + / -       2020         2,396       3,066       + 28.0%       11,170         1,665       2,405       + 44.4%       7,670         1,700       2,477       + 45.7%       7,195         \$343,565       \$456,982       + 33.0%       \$357,442         \$260,000       \$319,995       + 23.1%       \$250,000         96.6%       100.2%       + 3.7%       95.9%         43       29       - 32.6%       49         6,054       2,758       - 54.4% | 2020       2021       + / -       2020       2021         2,396       3,066       + 28.0%       11,170       10,260         1,665       2,405       + 44.4%       7,670       9,306         1,700       2,477       + 45.7%       7,195       8,418         \$343,565       \$456,982       + 33.0%       \$357,442       \$445,171         \$260,000       \$319,995       + 23.1%       \$250,000       \$300,000         96.6%       100.2%       + 3.7%       95.9%       98.7%         43       29       - 32.6%       49       36         6,054       2,758       - 54.4% |