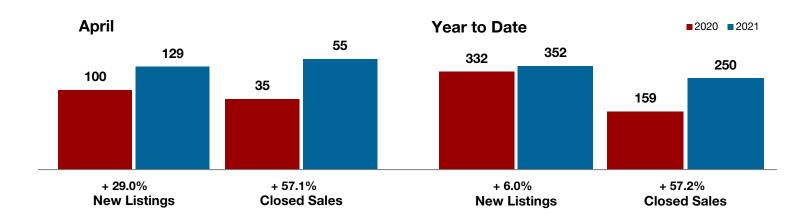

|                                          | Aprii     |           |         | Year to Date |           |         |
|------------------------------------------|-----------|-----------|---------|--------------|-----------|---------|
|                                          | 2020      | 2021      | +/-     | 2020         | 2021      | +/-     |
| New Listings                             | 0         | 10        |         | 22           | 25        | + 13.6% |
| Pending Sales                            | 4         | 2         | - 50.0% | 19           | 20        | + 5.3%  |
| Closed Sales                             | 5         | 4         | - 20.0% | 22           | 17        | - 22.7% |
| Average Sales Price*                     | \$114,800 | \$170,000 | + 48.1% | \$231,713    | \$300,147 | + 29.5% |
| Median Sales Price*                      | \$107,000 | \$157,500 | + 47.2% | \$156,000    | \$205,000 | + 31.4% |
| Percent of Original List Price Received* | 90.5%     | 91.6%     | + 1.2%  | 93.1%        | 94.6%     | + 1.6%  |
| Days on Market Until Sale                | 39        | 19        | - 51.3% | 87           | 62        | - 28.7% |
| Inventory of Homes for Sale              | 24        | 12        | - 50.0% |              |           |         |
| Months Supply of Inventory               | 5.1       | 2.6       | - 40.0% |              |           |         |