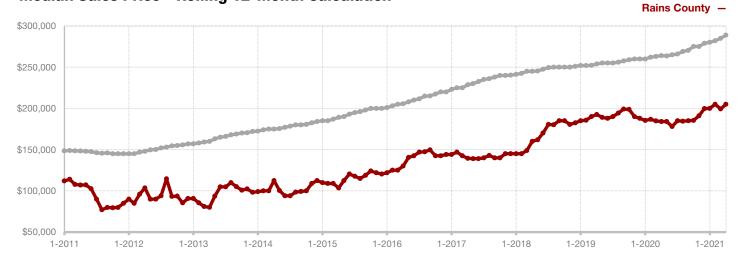

| + 39.1%  |
| Percent of Original List Price Received* | 101.8%    | 97.6%     | - 4.1%   | 93.3%         | 94.4%     | + 1.2%   |
| Days on Market Until Sale                | 8         | 66        | + 725.0% | 45            | 61        | + 35.6%  |
| Inventory of Homes for Sale              | 72        | 18        | - 75.0%  |               |           |          |
| Months Supply of Inventory               | 7.1       | 1.1       | - 85.7%  |               |           |          |
|                                          |           |           |          |               |           |          |

<sup>\*</sup> Does not include prices from any previous listing contracts or seller concessions. | Activity for one month can sometimes look extreme due to small sample size.





All MLS —





- 4.3%

+ 15.9%

+8.2%

Change in New Listings Change in Closed Sales

Change in Median Sales Price

# **Rockwall County**

| April     |                                                                   |                                                                                                              | Year to Date                                                                                                                                                                  |