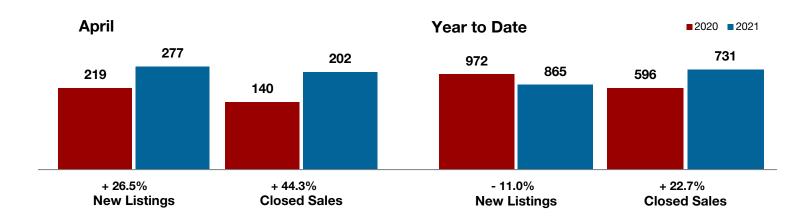

|                                          | Aprii     |           |         | Year to Date |           |         |
|------------------------------------------|-----------|-----------|---------|--------------|-----------|---------|
|                                          | 2020      | 2021      | +/-     | 2020         | 2021      | +/-     |
| New Listings                             | 0         | 10        |         | 22           | 25        | + 13.6% |
| Pending Sales                            | 4         | 2         | - 50.0% | 19           | 20        | + 5.3%  |
| Closed Sales                             | 5         | 4         | - 20.0% | 22           | 17        | - 22.7% |
| Average Sales Price*                     | \$114,800 | \$170,000 | + 48.1% | \$231,713    | \$300,147 | + 29.5% |
| Median Sales Price*                      | \$107,000 | \$157,500 | + 47.2% | \$156,000    | \$205,000 | + 31.4% |
| Percent of Original List Price Received* | 90.5%     | 91.6%     | + 1.2%  | 93.1%        | 94.6%     | + 1.6%  |
| Days on Market Until Sale                | 39        | 19        | - 51.3% | 87           | 62        | - 28.7% |
| Inventory of Homes for Sale              | 24        | 12        | - 50.0% |              |           |         |
| Months Supply of Inventory               | 5.1       | 2.6       | - 40.0% |              |           |         |