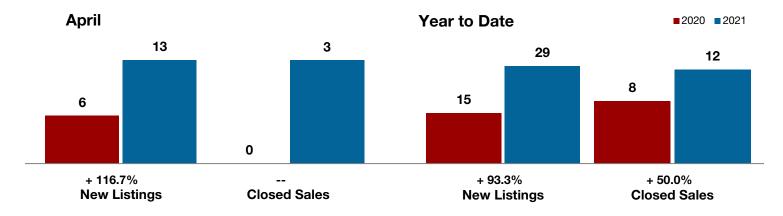

**Hood County** 

**Hopkins County** 

**Hunt County** 

Jack County

Johnson County

Jones County

Kaufman County

**Lamar County** 