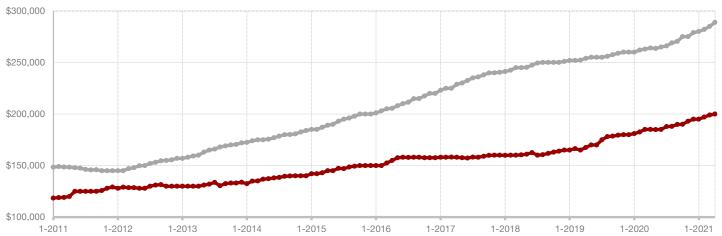

## **Clay County**

| Change in    | Change in    | Change in          |
|--------------|--------------|--------------------|
| New Listings | Closed Sales | Median Sales Price |

|                                          | Aprii |           |         | Year to Date |           |          |
|------------------------------------------|-------|-----------|---------|--------------|-----------|----------|
|                                          | 2020  | 2021      | +/-     | 2020         | 2021      | +/-      |
| New Listings                             | 0     | 2         |         | 4            | 4         | 0.0%     |
| Pending Sales                            | 0     | 1         |         | 0            | 5         |          |
| Closed Sales                             | 0     | 3         |         | 1            | 4         | + 300.0% |
| Average Sales Price*                     |       | \$510,000 |         | \$255,000    | \$399,250 | + 56.6%  |
| Median Sales Price*                      |       | \$700,000 |         | \$255,000    | \$383,500 | + 50.4%  |
| Percent of Original List Price Received* |       | 93.6%     |         | 99.0%        | 89.9%     | - 9.2%   |
| Days on Market Until Sale                |       | 67        |         | 13           | 74        | + 469.2% |
| Inventory of Homes for Sale              | 8     | 2         | - 75.0% |              |           |          |
| Months Supply of Inventory               | 4.8   | 1.5       | - 60.0% |              |           |          |