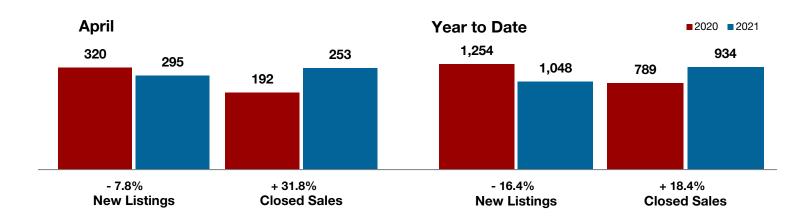

**Hood County** 

**Hopkins County** 

**Hunt County** 

Jack County

Johnson County

Jones County

Kaufman County

**Lamar County** 

|                                          | Aprii     |           |         | Year to Date |           |         |
|------------------------------------------|-----------|-----------|---------|--------------|-----------|---------|
|                                          | 2020      | 2021      | +/-     | 2020         | 2021      | +/-     |
| New Listings                             | 0         | 10        |         | 22           | 25        | + 13.6% |
| Pending Sales                            | 4         | 2         | - 50.0% | 19           | 20        | + 5.3%  |
| Closed Sales                             | 5         | 4         | - 20.0% | 22           | 17        | - 22.7% |
| Average Sales Price*                     | \$114,800 | \$170,000 | + 48.1% | \$231,713    | \$300,147 | + 29.5% |
| Median Sales Price*                      | \$107,000 | \$157,500 | + 47.2% | \$156,000    | \$205,000 | + 31.4% |
| Percent of Original List Price Received* | 90.5%     | 91.6%     | + 1.2%  | 93.1%        | 94.6%     | + 1.6%  |
| Days on Market Until Sale                | 39        | 19        | - 51.3% | 87           | 62        | - 28.7% |
| Inventory of Homes for Sale              | 24        | 12        | - 50.0% |              |           |         |
| Months Supply of Inventory               | 5.1       | 2.6       | - 40.0% |              |           |         |