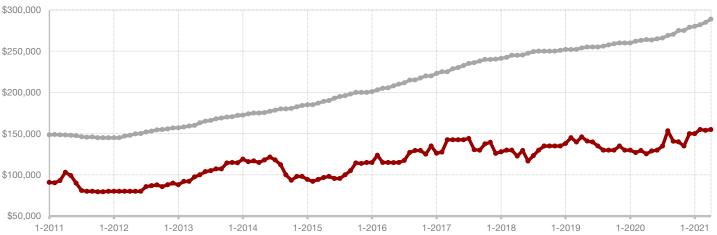

|                                          | Aprii     |           |         | Year to Date |           |         |
|------------------------------------------|-----------|-----------|---------|--------------|-----------|---------|
|                                          | 2020      | 2021      | +/-     | 2020         | 2021      | +/-     |
| New Listings                             | 0         | 10        |         | 22           | 25        | + 13.6% |
| Pending Sales                            | 4         | 2         | - 50.0% | 19           | 20        | + 5.3%  |
| Closed Sales                             | 5         | 4         | - 20.0% | 22           | 17        | - 22.7% |
| Average Sales Price*                     | \$114,800 | \$170,000 | + 48.1% | \$231,713    | \$300,147 | + 29.5% |
| Median Sales Price*                      | \$107,000 | \$157,500 | + 47.2% | \$156,000    | \$205,000 | + 31.4% |
| Percent of Original List Price Received* | 90.5%     | 91.6%     | + 1.2%  | 93.1%        | 94.6%     | + 1.6%  |
| Days on Market Until Sale                | 39        | 19        | - 51.3% | 87           | 62        | - 28.7% |
| Inventory of Homes for Sale              | 24        | 12        | - 50.0% |              |           |         |
| Months Supply of Inventory               | 5.1       | 2.6       | - 40.0% |              |           |         |