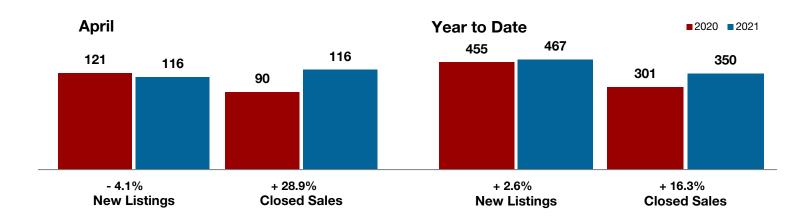

**- 18.2% + 23.1%** 

April

+ 105.6%

Year to Date

**Bosque County** 

| Change in    | Change in    | Change in          |
|--------------|--------------|--------------------|
| New Listings | Closed Sales | Median Sales Price |

| 2021             | +/-      |                          |                                            |                                  |
|------------------|----------|--------------------------|--------------------------------------------|----------------------------------|
|                  | . ,      | 2020                     | 2021                                       | +/-                              |
| 18               | - 18.2%  | 89                       | 50                                         | - 43.8%                          |
| 14               | - 33.3%  | 52                       | 57                                         | + 9.6%                           |
| 16               | + 23.1%  | 37                       | 53                                         | + 43.2%                          |
| \$471,122        | + 149.1% | \$237,083                | \$787,468                                  | + 232.1%                         |
| <b>\$238,500</b> | + 105.6% | \$150,000                | \$184,000                                  | + 22.7%                          |
| 90.6%            | + 2.0%   | 89.2%                    | 91.8%                                      | + 2.9%                           |
| 72               | - 35.7%  | 101                      | 85                                         | - 15.8%                          |
| 32               | - 66.3%  |                          |                                            |                                  |
| 2.2              | - 71.4%  |                          |                                            |                                  |
|                  | 72<br>32 | 72 - 35.7%<br>32 - 66.3% | <b>72</b> - 35.7% 101<br><b>32</b> - 66.3% | <b>72</b> - 35.7% 101 <b>85 </b> |