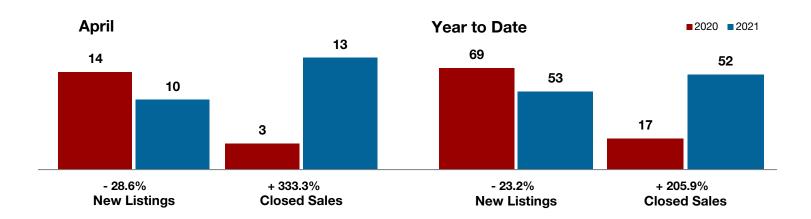

| \$229,500 | + 39.1%  |
| Percent of Original List Price Received* | 101.8%    | 97.6%     | - 4.1%   | 93.3%         | 94.4%     | + 1.2%   |
| Days on Market Until Sale                | 8         | 66        | + 725.0% | 45            | 61        | + 35.6%  |
| Inventory of Homes for Sale              | 72        | 18        | - 75.0%  |               |           |          |
| Months Supply of Inventory               | 7.1       | 1.1       | - 85.7%  |               |           |          |
|                                          |           |           |          |               |           |          |

<sup>\*</sup> Does not include prices from any previous listing contracts or seller concessions. | Activity for one month can sometimes look extreme due to small sample size.





All MLS —





- 4.3%

+ 15.9%

+8.2%

Change in New Listings Change in Closed Sales

Change in Median Sales Price

# **Rockwall County**

| April     |                                                                   |                                                                                                              | Year to Date                                                                                                                                                                  |