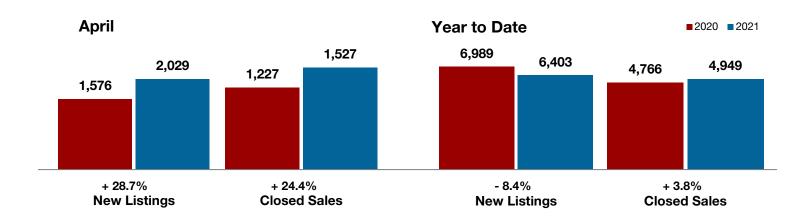

+ 28.7% + 24.4%

+ 19.6%

**Collin County** 

| Change in    | Change in    | Change in          |
|--------------|--------------|--------------------|
| New Listings | Closed Sales | Median Sales Price |

|                                          | April     |           |         | Year to Date |           |         |
|------------------------------------------|-----------|-----------|---------|--------------|-----------|---------|
|                                          | 2020      | 2021      | +/-     | 2020         | 2021      | +/-     |
| New Listings                             | 1,576     | 2,029     | + 28.7% | 6,989        | 6,403     | - 8.4%  |
| Pending Sales                            | 1,213     | 1,520     | + 25.3% | 5,298        | 5,747     | + 8.5%  |
| Closed Sales                             | 1,227     | 1,527     | + 24.4% | 4,766        | 4,949     | + 3.8%  |
| Average Sales Price*                     | \$384,834 | \$492,028 | + 27.9% | \$379,315    | \$459,918 | + 21.2% |
| Median Sales Price*                      | \$347,000 | \$415,000 | + 19.6% | \$340,500    | \$390,300 | + 14.6% |
| Percent of Original List Price Received* | 97.0%     | 104.6%    | + 7.8%  | 96.4%        | 102.0%    | + 5.8%  |
| Days on Market Until Sale                | 51        | 17        | - 66.7% | 61           | 27        | - 55.7% |
| Inventory of Homes for Sale              | 3,778     | 1,284     | - 66.0% |              |           |         |
| Months Supply of Inventory               | 2.7       | 0.8       | - 66.7% |              |           |         |