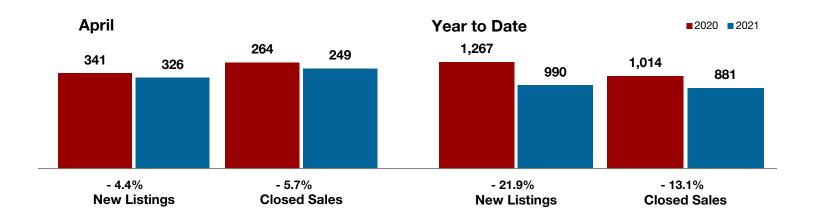

Comanche County

**Cooke County** 

**Dallas County** 

Delta County

Denton County

**Eastland County** 

Ellis County

Erath County