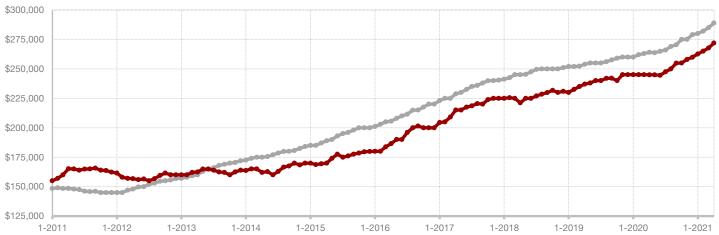

**Hood County** 

**Hopkins County** 

**Hunt County** 

Jack County

Johnson County

Jones County

Kaufman County

**Lamar County** 