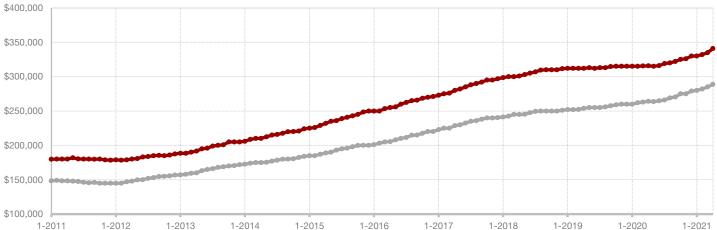

| Change in    | Change in    | Change in          |
|--------------|--------------|--------------------|
| New Listings | Closed Sales | Median Sales Price |

|                                          | April     |           |         | Year to Date |           |         |
|------------------------------------------|-----------|-----------|---------|--------------|-----------|---------|
|                                          | 2020      | 2021      | +/-     | 2020         | 2021      | +/-     |
| New Listings                             | 1,611     | 1,700     | + 5.5%  | 6,601        | 5,472     | - 17.1% |
| Pending Sales                            | 1,245     | 1,485     | + 19.3% | 5,151        | 5,194     | + 0.8%  |
| Closed Sales                             | 1,210     | 1,362     | + 12.6% | 4,579        | 4,478     | - 2.2%  |
| Average Sales Price*                     | \$363,310 | \$463,901 | + 27.7% | \$359,488    | \$435,998 | + 21.3% |
| Median Sales Price*                      | \$312,950 | \$394,950 | + 26.2% | \$313,000    | \$365,000 | + 16.6% |
| Percent of Original List Price Received* | 97.3%     | 103.6%    | + 6.5%  | 96.7%        | 101.3%    | + 4.8%  |
| Days on Market Until Sale                | 47        | 18        | - 61.7% | 57           | 26        | - 54.4% |
| Inventory of Homes for Sale              | 3,392     | 1,042     | - 69.3% |              |           |         |
| Months Supply of Inventory               | 2.6       | 0.7       | - 66.7% |              |           |         |