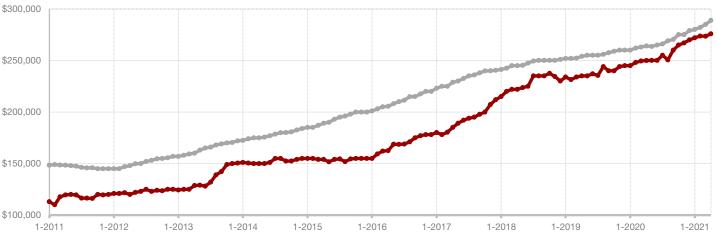

| 2021             | +/-      |                          |                                            |                                  |
|------------------|----------|--------------------------|--------------------------------------------|----------------------------------|
|                  | . ,      | 2020                     | 2021                                       | +/-                              |
| 18               | - 18.2%  | 89                       | 50                                         | - 43.8%                          |
| 14               | - 33.3%  | 52                       | 57                                         | + 9.6%                           |
| 16               | + 23.1%  | 37                       | 53                                         | + 43.2%                          |
| \$471,122        | + 149.1% | \$237,083                | \$787,468                                  | + 232.1%                         |
| <b>\$238,500</b> | + 105.6% | \$150,000                | \$184,000                                  | + 22.7%                          |
| 90.6%            | + 2.0%   | 89.2%                    | 91.8%                                      | + 2.9%                           |
| 72               | - 35.7%  | 101                      | 85                                         | - 15.8%                          |
| 32               | - 66.3%  |                          |                                            |                                  |
| 2.2              | - 71.4%  |                          |                                            |                                  |
|                  | 72<br>32 | 72 - 35.7%<br>32 - 66.3% | <b>72</b> - 35.7% 101<br><b>32</b> - 66.3% | <b>72</b> - 35.7% 101 <b>85 </b> |