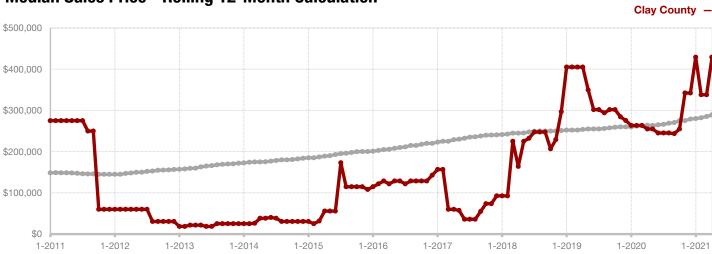

## **Clay County**

| Change in    | Change in    | Change in          |
|--------------|--------------|--------------------|
| New Listings | Closed Sales | Median Sales Price |

|                                          | Aprii |           |         | Year to Date |           |          |
|------------------------------------------|-------|-----------|---------|--------------|-----------|----------|
|                                          | 2020  | 2021      | +/-     | 2020         | 2021      | +/-      |
| New Listings                             | 0     | 2         |         | 4            | 4         | 0.0%     |
| Pending Sales                            | 0     | 1         |         | 0            | 5         |          |
| Closed Sales                             | 0     | 3         |         | 1            | 4         | + 300.0% |
| Average Sales Price*                     |       | \$510,000 |         | \$255,000    | \$399,250 | + 56.6%  |
| Median Sales Price*                      |       | \$700,000 |         | \$255,000    | \$383,500 | + 50.4%  |
| Percent of Original List Price Received* |       | 93.6%     |         | 99.0%        | 89.9%     | - 9.2%   |
| Days on Market Until Sale                |       | 67        |         | 13           | 74        | + 469.2% |
| Inventory of Homes for Sale              | 8     | 2         | - 75.0% |              |           |          |
| Months Supply of Inventory               | 4.8   | 1.5       | - 60.0% |              |           |          |