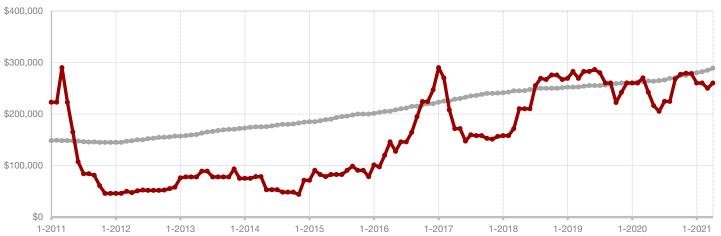

### **Delta County**

|                                          | April    |           |          | Year to Date |           |          |
|------------------------------------------|----------|-----------|----------|--------------|-----------|----------|
|                                          | 2020     | 2021      | +/-      | 2020         | 2021      | +/-      |
| New Listings                             | 4        | 7         | + 75.0%  | 22           | 25        | + 13.6%  |
| Pending Sales                            | 1        | 5         | + 400.0% | 17           | 20        | + 17.6%  |
| Closed Sales                             | 7        | 9         | + 28.6%  | 16           | 22        | + 37.5%  |
| Average Sales Price*                     | \$73,786 | \$177,211 | + 140.2% | \$99,119     | \$227,285 | + 129.3% |
| Median Sales Price*                      | \$83,000 | \$174,900 | + 110.7% | \$84,000     | \$184,950 | + 120.2% |
| Percent of Original List Price Received* | 97.1%    | 97.7%     | + 0.6%   | 92.9%        | 98.0%     | + 5.5%   |
| Days on Market Until Sale                | 21       | 17        | - 19.0%  | 43           | 39        | - 9.3%   |
| Inventory of Homes for Sale              | 14       | 7         | - 50.0%  |              |           |          |
| Months Supply of Inventory               | 3.2      | 1.5       | - 33.3%  |              |           |          |