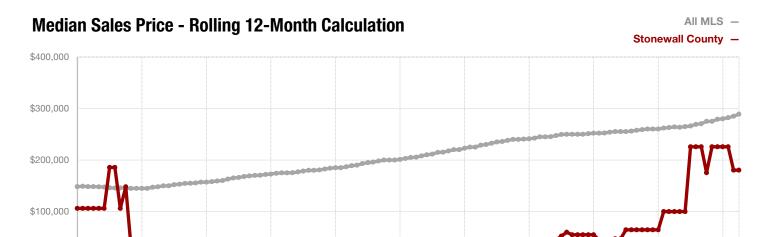

## **Clay County**

| Change in    | Change in    | Change in          |
|--------------|--------------|--------------------|
| New Listings | Closed Sales | Median Sales Price |

|                                          | Aprii |           |         | Year to Date |           |          |
|------------------------------------------|-------|-----------|---------|--------------|-----------|----------|
|                                          | 2020  | 2021      | +/-     | 2020         | 2021      | +/-      |
| New Listings                             | 0     | 2         |         | 4            | 4         | 0.0%     |
| Pending Sales                            | 0     | 1         |         | 0            | 5         |          |
| Closed Sales                             | 0     | 3         |         | 1            | 4         | + 300.0% |
| Average Sales Price*                     |       | \$510,000 |         | \$255,000    | \$399,250 | + 56.6%  |
| Median Sales Price*                      |       | \$700,000 |         | \$255,000    | \$383,500 | + 50.4%  |
| Percent of Original List Price Received* |       | 93.6%     |         | 99.0%        | 89.9%     | - 9.2%   |
| Days on Market Until Sale                |       | 67        |         | 13           | 74        | + 469.2% |
| Inventory of Homes for Sale              | 8     | 2         | - 75.0% |              |           |          |
| Months Supply of Inventory               | 4.8   | 1.5       | - 60.0% |              |           |          |