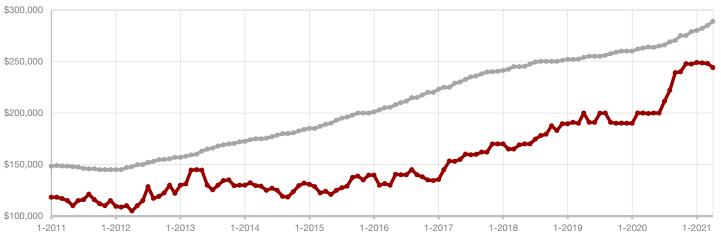

**Limestone County** 

Montague County

Navarro County

Nolan County

Palo Pinto County

Parker County

Rains County

Rockwall County