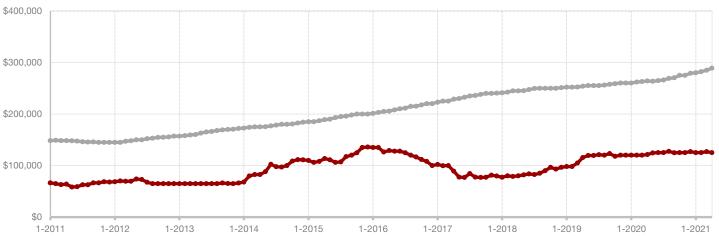

|                                          | Aprii     |           |         | Year to Date |           |         |
|------------------------------------------|-----------|-----------|---------|--------------|-----------|---------|
|                                          | 2020      | 2021      | +/-     | 2020         | 2021      | +/-     |
| New Listings                             | 0         | 10        |         | 22           | 25        | + 13.6% |
| Pending Sales                            | 4         | 2         | - 50.0% | 19           | 20        | + 5.3%  |
| Closed Sales                             | 5         | 4         | - 20.0% | 22           | 17        | - 22.7% |
| Average Sales Price*                     | \$114,800 | \$170,000 | + 48.1% | \$231,713    | \$300,147 | + 29.5% |
| Median Sales Price*                      | \$107,000 | \$157,500 | + 47.2% | \$156,000    | \$205,000 | + 31.4% |
| Percent of Original List Price Received* | 90.5%     | 91.6%     | + 1.2%  | 93.1%        | 94.6%     | + 1.6%  |
| Days on Market Until Sale                | 39        | 19        | - 51.3% | 87           | 62        | - 28.7% |
| Inventory of Homes for Sale              | 24        | 12        | - 50.0% |              |           |         |
| Months Supply of Inventory               | 5.1       | 2.6       | - 40.0% |              |           |         |