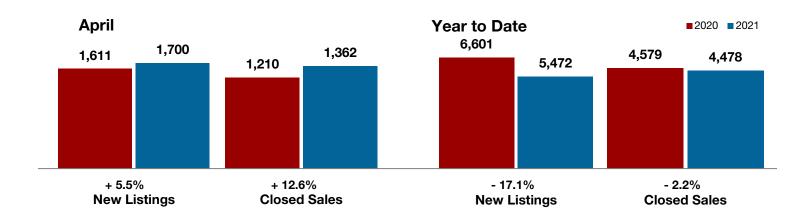

<sup>\*</sup> Does not include prices from any previous listing contracts or seller concessions. | Activity for one month can sometimes look extreme due to small sample size.

+ 5.5% + 12.6%

+ 26.2%

**Denton County** 

| Change in    | Change in    | Change in          |
|--------------|--------------|--------------------|
| New Listings | Closed Sales | Median Sales Price |

|                                          | April     |           |         | Year to Date |           |         |
|------------------------------------------|-----------|-----------|---------|--------------|-----------|---------|
|                                          | 2020      | 2021      | +/-     | 2020         | 2021      | +/-     |
| New Listings                             | 1,611     | 1,700     | + 5.5%  | 6,601        | 5,472     | - 17.1% |
| Pending Sales                            | 1,245     | 1,485     | + 19.3% | 5,151        | 5,194     | + 0.8%  |
| Closed Sales                             | 1,210     | 1,362     | + 12.6% | 4,579        | 4,478     | - 2.2%  |
| Average Sales Price*                     | \$363,310 | \$463,901 | + 27.7% | \$359,488    | \$435,998 | + 21.3% |
| Median Sales Price*                      | \$312,950 | \$394,950 | + 26.2% | \$313,000    | \$365,000 | + 16.6% |
| Percent of Original List Price Received* | 97.3%     | 103.6%    | + 6.5%  | 96.7%        | 101.3%    | + 4.8%  |
| Days on Market Until Sale                | 47        | 18        | - 61.7% | 57           | 26        | - 54.4% |
| Inventory of Homes for Sale              | 3,392     | 1,042     | - 69.3% |              |           |         |
| Months Supply of Inventory               | 2.6       | 0.7       | - 66.7% |              |           |         |