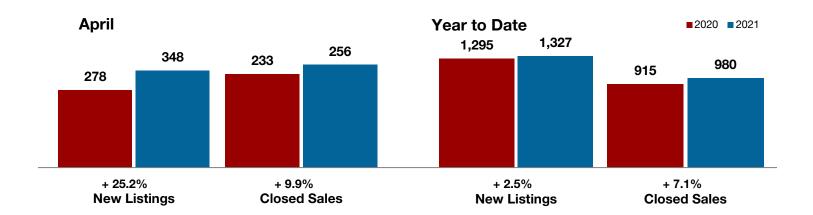

| - 63.5%               |                                              |                                                       |                                                          |
| 0.9                 | - 66.7%               |                                              |                                                       |                                                          |
|                     | 6 101.5%<br>32<br>288 | 6 101.5% + 5.8%<br>32 - 49.2%<br>288 - 63.5% | 6 101.5% + 5.8% 95.6%<br>32 - 49.2% 62<br>288 - 63.5% | 6 101.5% + 5.8% 95.6% 99.9% 32 - 49.2% 62 33 288 - 63.5% |

<sup>\*</sup> Does not include prices from any previous listing contracts or seller concessions. | Activity for one month can sometimes look extreme due to small sample size.









+ 33.3%

**Anril** 

- 32.0%

+ 23.6%

Change in **New Listings** 

Change in **Closed Sales** 

Change in **Median Sales Price** 

Year to Date

### **Lamar County**

|                                          | Арііі     |           |         | real to bate |           |         |
|------------------------------------------|-----------|-----------|---------|--------------|-----------|---------|
|                                          | 2020      | 2021      | +/-     | 2020         | 2021      | +/-     |
| New Listings                             | 24        | 32        | + 33.3% | 128          | 91        | - 28.9% |
| Pending Sales                            | 17        | 28        | + 64.7% | 89           | 92        | + 3.4%  |
| Closed Sales                             |