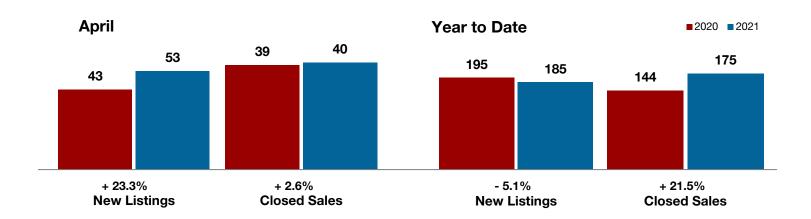

### **Brown County**

|                                          | April     |           |         | Year to Date |           |         |
|------------------------------------------|-----------|-----------|---------|--------------|-----------|---------|
|                                          | 2020      | 2021      | +/-     | 2020         | 2021      | +/-     |
| New Listings                             | 43        | 53        | + 23.3% | 195          | 185       | - 5.1%  |
| Pending Sales                            | 34        | 38        | + 11.8% | 154          | 173       | + 12.3% |
| Closed Sales                             | 39        | 40        | + 2.6%  | 144          | 175       | + 21.5% |
| Average Sales Price*                     | \$138,702 | \$220,023 | + 58.6% | \$161,735    | \$218,109 | + 34.9% |
| Median Sales Price*                      | \$125,000 | \$135,800 | + 8.6%  | \$138,750    | \$139,500 | + 0.5%  |
| Percent of Original List Price Received* | 94.3%     | 93.1%     | - 1.3%  | 93.9%        | 93.3%     | - 0.6%  |
| Days on Market Until Sale                | 68        | 54        | - 20.6% | 85           | 71        | - 16.5% |
| Inventory of Homes for Sale              | 185       | 80        | - 56.8% |              |           |         |
| Months Supply of Inventory               | 4.6       | 1.7       | - 60.0% |              |           |         |