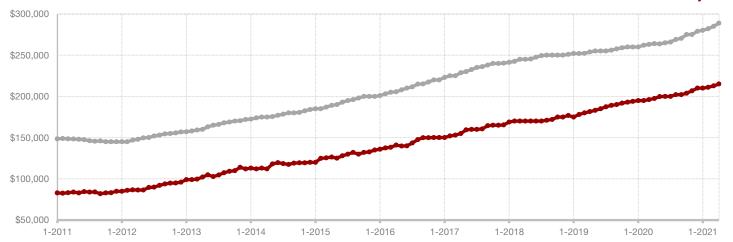

+ 28.7% + 24.4%

+ 19.6%

**Collin County** 

| Change in    | Change in    | Change in          |
|--------------|--------------|--------------------|
| New Listings | Closed Sales | Median Sales Price |

|                                          | April     |           |         | Year to Date |           |         |
|------------------------------------------|-----------|-----------|---------|--------------|-----------|---------|
|                                          | 2020      | 2021      | +/-     | 2020         | 2021      | +/-     |
| New Listings                             | 1,576     | 2,029     | + 28.7% | 6,989        | 6,403     | - 8.4%  |
| Pending Sales                            | 1,213     | 1,520     | + 25.3% | 5,298        | 5,747     | + 8.5%  |
| Closed Sales                             | 1,227     | 1,527     | + 24.4% | 4,766        | 4,949     | + 3.8%  |
| Average Sales Price*                     | \$384,834 | \$492,028 | + 27.9% | \$379,315    | \$459,918 | + 21.2% |
| Median Sales Price*                      | \$347,000 | \$415,000 | + 19.6% | \$340,500    | \$390,300 | + 14.6% |
| Percent of Original List Price Received* | 97.0%     | 104.6%    | + 7.8%  | 96.4%        | 102.0%    | + 5.8%  |
| Days on Market Until Sale                | 51        | 17        | - 66.7% | 61           | 27        | - 55.7% |
| Inventory of Homes for Sale              | 3,778     | 1,284     | - 66.0% |              |           |         |
| Months Supply of Inventory               | 2.7       | 0.8       | - 66.7% |              |           |         |