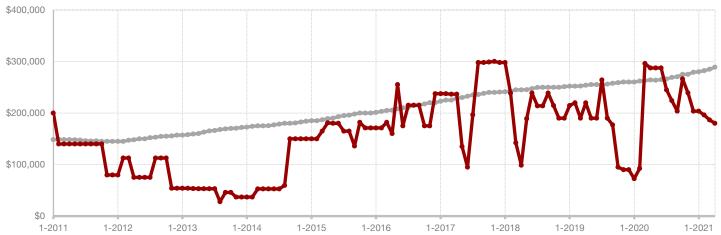

Fannin County

Franklin County

Freestone County

Grayson County

Hamilton County

Harrison County

Henderson County

Hill County

|                                          | Aprii     |           |         | Year to Date |           |         |
|------------------------------------------|-----------|-----------|---------|--------------|-----------|---------|
|                                          | 2020      | 2021      | +/-     | 2020         | 2021      | +/-     |
| New Listings                             | 0         | 10        |         | 22           | 25        | + 13.6% |
| Pending Sales                            | 4         | 2         | - 50.0% | 19           | 20        | + 5.3%  |
| Closed Sales                             | 5         | 4         | - 20.0% | 22           | 17        | - 22.7% |
| Average Sales Price*                     | \$114,800 | \$170,000 | + 48.1% | \$231,713    | \$300,147 | + 29.5% |
| Median Sales Price*                      | \$107,000 | \$157,500 | + 47.2% | \$156,000    | \$205,000 | + 31.4% |
| Percent of Original List Price Received* | 90.5%     | 91.6%     | + 1.2%  | 93.1%        | 94.6%     | + 1.6%  |
| Days on Market Until Sale                | 39        | 19        | - 51.3% | 87           | 62        | - 28.7% |
| Inventory of Homes for Sale              | 24        | 12        | - 50.0% |              |           |         |
| Months Supply of Inventory               | 5.1       | 2.6       | - 40.0% |              |           |         |