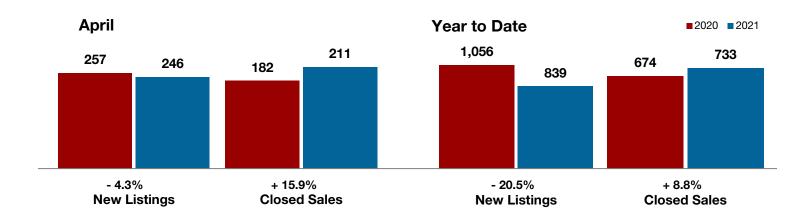

0.7% | 2020         2021         + / -         2020         2021           257         246         - 4.3%         1,056         839           210         200         - 4.8%         791         808           182         211         + 15.9%         674         733           \$349,468         \$408,138         + 16.8%         \$331,186         \$396,706           \$309,550         \$334,985         + 8.2%         \$297,870         \$330,000           95.9%         102.1%         + 6.5%         95.8%         100.5%           65         27         - 58.5%         68         32           675         198         - 70.7% |

<sup>\*</sup> Does not include prices from any previous listing contracts or seller concessions. | Activity for one month can sometimes look extreme due to small sample size.











Year to Date

# Shackelford County

| Change in <b>New Listings</b> | Change in Closed Sales | Change in <b>Median Sales Price</b> |
|-------------------------------|------------------------|-------------------------------------|
| 0.0%                          |                        |                                     |

|                                          | ДРІП |           |          | ical to bate |           |          |
|------------------------------------------|------|-----------|----------|--------------|-----------|----------|
|                                          | 2020 | 2021      | +/-      | 2020         | 2021      | +/-      |
| New Listings                             | 1    | 1         | 0.0%     | 5            | 7         | + 40.0%  |
| Pending