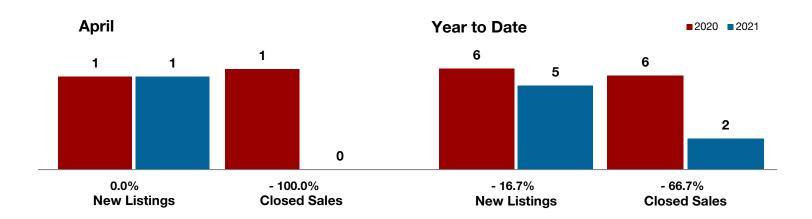

Fannin County

Franklin County

Freestone County

Grayson County

Hamilton County

Harrison County

Henderson County

Hill County

|                                          | Aprii     |           |         | Year to Date |           |         |
|------------------------------------------|-----------|-----------|---------|--------------|-----------|---------|
|                                          | 2020      | 2021      | +/-     | 2020         | 2021      | +/-     |
| New Listings                             | 0         | 10        |         | 22           | 25        | + 13.6% |
| Pending Sales                            | 4         | 2         | - 50.0% | 19           | 20        | + 5.3%  |
| Closed Sales                             | 5         | 4         | - 20.0% | 22           | 17        | - 22.7% |
| Average Sales Price*                     | \$114,800 | \$170,000 | + 48.1% | \$231,713    | \$300,147 | + 29.5% |
| Median Sales Price*                      | \$107,000 | \$157,500 | + 47.2% | \$156,000    | \$205,000 | + 31.4% |
| Percent of Original List Price Received* | 90.5%     | 91.6%     | + 1.2%  | 93.1%        | 94.6%     | + 1.6%  |
| Days on Market Until Sale                | 39        | 19        | - 51.3% | 87           | 62        | - 28.7% |
| Inventory of Homes for Sale              | 24        | 12        | - 50.0% |              |           |         |
| Months Supply of Inventory               | 5.1       | 2.6       | - 40.0% |              |           |         |