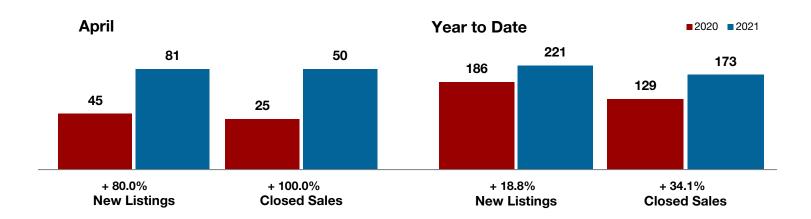

Comanche County

**Cooke County** 

**Dallas County** 

Delta County

Denton County

**Eastland County** 

Ellis County

Erath County