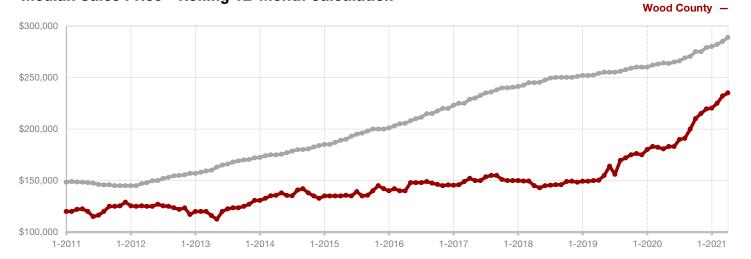

|                                          | Aprii     |           |         | Year to Date |           |         |
|------------------------------------------|-----------|-----------|---------|--------------|-----------|---------|
|                                          | 2020      | 2021      | +/-     | 2020         | 2021      | +/-     |
| New Listings                             | 0         | 10        |         | 22           | 25        | + 13.6% |
| Pending Sales                            | 4         | 2         | - 50.0% | 19           | 20        | + 5.3%  |
| Closed Sales                             | 5         | 4         | - 20.0% | 22           | 17        | - 22.7% |
| Average Sales Price*                     | \$114,800 | \$170,000 | + 48.1% | \$231,713    | \$300,147 | + 29.5% |
| Median Sales Price*                      | \$107,000 | \$157,500 | + 47.2% | \$156,000    | \$205,000 | + 31.4% |
| Percent of Original List Price Received* | 90.5%     | 91.6%     | + 1.2%  | 93.1%        | 94.6%     | + 1.6%  |
| Days on Market Until Sale                | 39        | 19        | - 51.3% | 87           | 62        | - 28.7% |
| Inventory of Homes for Sale              | 24        | 12        | - 50.0% |              |           |         |
| Months Supply of Inventory               | 5.1       | 2.6       | - 40.0% |              |           |         |