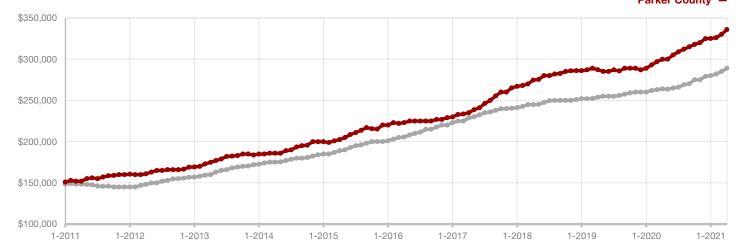

020         2021         + / -         2020         2021           322         331         + 2.8%         1,313         1,098           243         253         + 4.1%         955         1,029           241         255         + 5.8%         806         961           \$341,680         \$449,291         + 31.5%         \$336,228         \$406,110           \$310,000         \$378,500         + 22.1%         \$310,000         \$359,450           96.4%         99.6%         + 3.3%         95.9%         98.3%           61         46         - 24.6%         76         49           899         370         - 58.8% |

<sup>\*</sup> Does not include prices from any previous listing contracts or seller concessions. | Activity for one month can sometimes look extreme due to small sample size.









A RESEARCH TOOL PROVIDED BY NORTH TEXAS REAL ESTATE INFORMATION SYSTEMS, INC.



- 28.6%

+ 333.3%

+ 156.8%

Change in New Listings

April

Change in Closed Sales

Change in Median Sales Price

Year to Date

## **Rains County**

|                                          | Дріп      |           |          | i cai to bate |           |          |
|------------------------------------------|-----------|-----------|----------|---------------|-----------|----------|
|                                          | 2020      | 2021      | +/-      | 2020          | 2021      | +/-      |
| New Listings                             | 14        | 10        | - 28.6%  | 69            | 53        | - 23.2%  |
| Pending Sales                            | 13        | 11        | - 15.4%  | 29