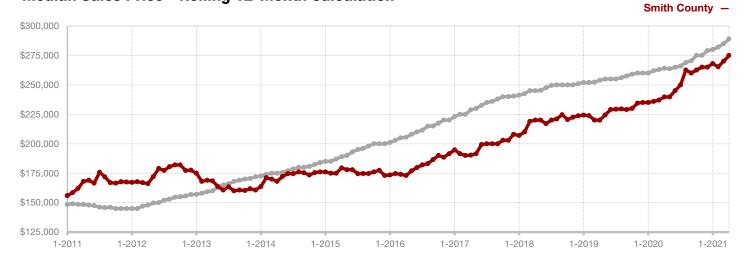

**Shackelford County** 

**Smith County** 

Somervell County

**Stephens County** 

Stonewall County

**Tarrant County** 

**Taylor County** 

**Upshur County** 