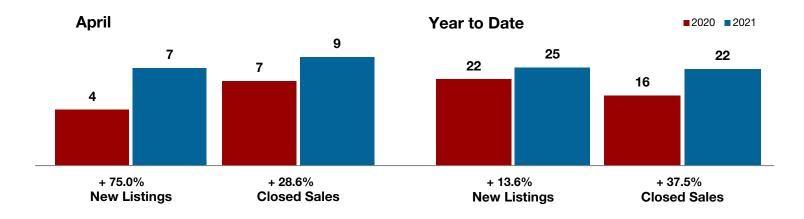

+ 75.0%

+ 28.6%

+ 110.7%

Change in **New Listings** 

Change in Closed Sales

Change in Median Sales Price

### **Delta County**

|                                          | April    |           |          | Year to Date |           |          |
|------------------------------------------|----------|-----------|----------|--------------|-----------|----------|
|                                          | 2020     | 2021      | +/-      | 2020         | 2021      | +/-      |
| New Listings                             | 4        | 7         | + 75.0%  | 22           | 25        | + 13.6%  |
| Pending Sales                            | 1        | 5         | + 400.0% | 17           | 20        | + 17.6%  |
| Closed Sales                             | 7        | 9         | + 28.6%  | 16           | 22        | + 37.5%  |
| Average Sales Price*                     | \$73,786 | \$177,211 | + 140.2% | \$99,119     | \$227,285 | + 129.3% |
| Median Sales Price*                      | \$83,000 | \$174,900 | + 110.7% | \$84,000     | \$184,950 | + 120.2% |
| Percent of Original List Price Received* | 97.1%    | 97.7%     | + 0.6%   | 92.9%        | 98.0%     | + 5.5%   |
| Days on Market Until Sale                | 21       | 17        | - 19.0%  | 43           | 39        | - 9.3%   |
| Inventory of Homes for Sale              | 14       | 7         | - 50.0%  |              |           |          |
| Months Supply of Inventory               | 3.2      | 1.5       | - 33.3%  |              |           |          |