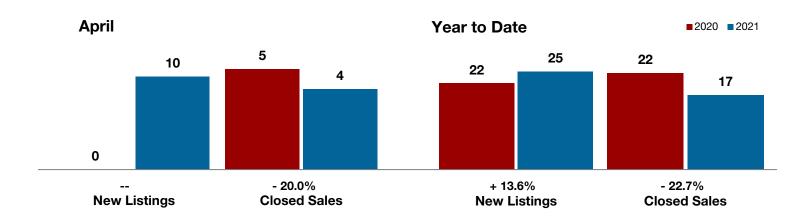

# **Anderson County**

|              | - 20.0%      | + 47.2%            |
|--------------|--------------|--------------------|
| Change in    | Change in    | Change in          |
| New Listings | Closed Sales | Median Sales Price |

|                                          | Aprii     |           |         | Year to Date |           |         |
|------------------------------------------|-----------|-----------|---------|--------------|-----------|---------|
|                                          | 2020      | 2021      | +/-     | 2020         | 2021      | +/-     |
| New Listings                             | 0         | 10        |         | 22           | 25        | + 13.6% |
| Pending Sales                            | 4         | 2         | - 50.0% | 19           | 20        | + 5.3%  |
| Closed Sales                             | 5         | 4         | - 20.0% | 22           | 17        | - 22.7% |
| Average Sales Price*                     | \$114,800 | \$170,000 | + 48.1% | \$231,713    | \$300,147 | + 29.5% |
| Median Sales Price*                      | \$107,000 | \$157,500 | + 47.2% | \$156,000    | \$205,000 | + 31.4% |
| Percent of Original List Price Received* | 90.5%     | 91.6%     | + 1.2%  | 93.1%        | 94.6%     | + 1.6%  |
| Days on Market Until Sale                | 39        | 19        | - 51.3% | 87           | 62        | - 28.7% |
| Inventory of Homes for Sale              | 24        | 12        | - 50.0% |              |           |         |
| Months Supply of Inventory               | 5.1       | 2.6       | - 40.0% |              |           |         |