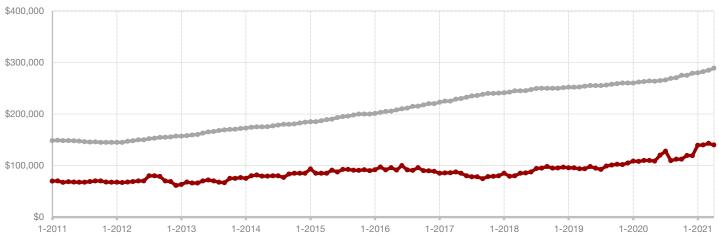

### **Eastland County**

| April     |                                                                |                                                                                                | Year to Date                                                                                                                                                      |                                                                                                                                                                                                                                                                                                                                                                        |                                                                                                                                                                                                                                                                                                                                                                                                                                                                                                                                                                                                                          |
|-----------|----------------------------------------------------------------|------------------------------------------------------------------------------------------------|-------------------------------------------------------------------------------------------------------------------------------------------------------------------|------------------------------------------------------------------------------------------------------------------------------------------------------------------------------------------------------------------------------------------------------------------------------------------------------------------------------------------------------------------------|--------------------------------------------------------------------------------------------------------------------------------------------------------------------------------------------------------------------------------------------------------------------------------------------------------------------------------------------------------------------------------------------------------------------------------------------------------------------------------------------------------------------------------------------------------------------------------------------------------------------------|
| 2020      | 2021                                                           | +/-                                                                                            | 2020                                                                                                                                                              | 2021                                                                                                                                                                                                                                                                                                                                                                   | +/-                                                                                                                                                                                                                                                                                                                                                                                                                                                                                                                                                                                                                      |
| 11        | 18                                                             | + 63.6%                                                                                        | 61                                                                                                                                                                | 65                                                                                                                                                                                                                                                                                                                                                                     | + 6.6%                                                                                                                                                                                                                                                                                                                                                                                                                                                                                                                                                                                                                   |
| 12        | 14                                                             | + 16.7%                                                                                        | 41                                                                                                                                                                | 63                                                                                                                                                                                                                                                                                                                                                                     | + 53.7%                                                                                                                                                                                                                                                                                                                                                                                                                                                                                                                                                                                                                  |
| 10        | 24                                                             | + 140.0%                                                                                       | 31                                                                                                                                                                | 60                                                                                                                                                                                                                                                                                                                                                                     | + 93.5%                                                                                                                                                                                                                                                                                                                                                                                                                                                                                                                                                                                                                  |
| \$142,495 | \$291,206                                                      | + 104.4%                                                                                       | \$151,837                                                                                                                                                         | \$251,279                                                                                                                                                                                                                                                                                                                                                              | + 65.5%                                                                                                                                                                                                                                                                                                                                                                                                                                                                                                                                                                                                                  |
| \$156,000 | \$135,875                                                      | - 12.9%                                                                                        | \$98,000                                                                                                                                                          | \$148,000                                                                                                                                                                                                                                                                                                                                                              | + 51.0%                                                                                                                                                                                                                                                                                                                                                                                                                                                                                                                                                                                                                  |
| 89.7%     | 90.7%                                                          | + 1.1%                                                                                         | 89.2%                                                                                                                                                             | 91.2%                                                                                                                                                                                                                                                                                                                                                                  | + 2.2%                                                                                                                                                                                                                                                                                                                                                                                                                                                                                                                                                                                                                   |
| 139       | 146                                                            | + 5.0%                                                                                         | 103                                                                                                                                                               | 108                                                                                                                                                                                                                                                                                                                                                                    | + 4.9%                                                                                                                                                                                                                                                                                                                                                                                                                                                                                                                                                                                                                   |
| 83        | 43                                                             | - 48.2%                                                                                        |                                                                                                                                                                   |                                                                                                                                                                                                                                                                                                                                                                        |                                                                                                                                                                                                                                                                                                                                                                                                                                                                                                                                                                                                                          |
| 7.0       | 3.1                                                            | - 57.1%                                                                                        |                                                                                                                                                                   |                                                                                                                                                                                                                                                                                                                                                                        |                                                                                                                                                                                                                                                                                                                                                                                                                                                                                                                                                                                                                          |
|           | 11<br>12<br>10<br>\$142,495<br>\$156,000<br>89.7%<br>139<br>83 | 2020 2021  11 18 12 14 10 24 \$142,495 \$291,206 \$156,000 \$135,875 89.7% 90.7% 139 146 83 43 | 2020 2021 +/-  11 18 +63.6%  12 14 +16.7%  10 24 +140.0%  \$142,495 \$291,206 +104.4%  \$156,000 \$135,875 -12.9%  89.7% 90.7% +1.1%  139 146 +5.0%  83 43 -48.2% | 2020     2021     + / -     2020       11     18     + 63.6%     61       12     14     + 16.7%     41       10     24     + 140.0%     31       \$142,495     \$291,206     + 104.4%     \$151,837       \$156,000     \$135,875     - 12.9%     \$98,000       89.7%     90.7%     + 1.1%     89.2%       139     146     + 5.0%     103       83     43     - 48.2% | 2020         2021         +/-         2020         2021           11         18         + 63.6%         61         65           12         14         + 16.7%         41         63           10         24         + 140.0%         31         60           \$142,495         \$291,206         + 104.4%         \$151,837         \$251,279           \$156,000         \$135,875         - 12.9%         \$98,000         \$148,000           89.7%         90.7%         + 1.1%         89.2%         91.2%           139         146         + 5.0%         103         108           83         43         - 48.2% |