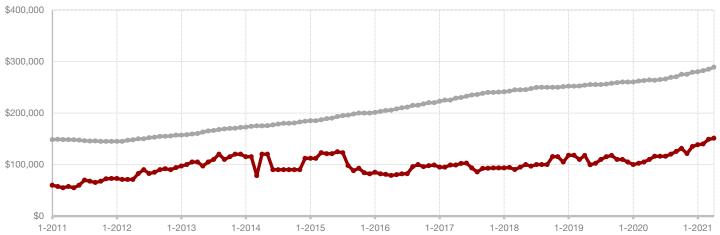

|                                          | Aprii     |           |         | Year to Date |           |         |
|------------------------------------------|-----------|-----------|---------|--------------|-----------|---------|
|                                          | 2020      | 2021      | +/-     | 2020         | 2021      | +/-     |
| New Listings                             | 0         | 10        |         | 22           | 25        | + 13.6% |
| Pending Sales                            | 4         | 2         | - 50.0% | 19           | 20        | + 5.3%  |
| Closed Sales                             | 5         | 4         | - 20.0% | 22           | 17        | - 22.7% |
| Average Sales Price*                     | \$114,800 | \$170,000 | + 48.1% | \$231,713    | \$300,147 | + 29.5% |
| Median Sales Price*                      | \$107,000 | \$157,500 | + 47.2% | \$156,000    | \$205,000 | + 31.4% |
| Percent of Original List Price Received* | 90.5%     | 91.6%     | + 1.2%  | 93.1%        | 94.6%     | + 1.6%  |
| Days on Market Until Sale                | 39        | 19        | - 51.3% | 87           | 62        | - 28.7% |
| Inventory of Homes for Sale              | 24        | 12        | - 50.0% |              |           |         |
| Months Supply of Inventory               | 5.1       | 2.6       | - 40.0% |              |           |         |