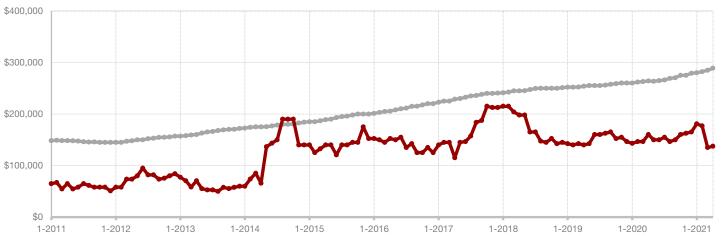

|                                          | Aprii     |           |         | Year to Date |           |         |
|------------------------------------------|-----------|-----------|---------|--------------|-----------|---------|
|                                          | 2020      | 2021      | +/-     | 2020         | 2021      | +/-     |
| New Listings                             | 0         | 10        |         | 22           | 25        | + 13.6% |
| Pending Sales                            | 4         | 2         | - 50.0% | 19           | 20        | + 5.3%  |
| Closed Sales                             | 5         | 4         | - 20.0% | 22           | 17        | - 22.7% |
| Average Sales Price*                     | \$114,800 | \$170,000 | + 48.1% | \$231,713    | \$300,147 | + 29.5% |
| Median Sales Price*                      | \$107,000 | \$157,500 | + 47.2% | \$156,000    | \$205,000 | + 31.4% |
| Percent of Original List Price Received* | 90.5%     | 91.6%     | + 1.2%  | 93.1%        | 94.6%     | + 1.6%  |
| Days on Market Until Sale                | 39        | 19        | - 51.3% | 87           | 62        | - 28.7% |
| Inventory of Homes for Sale              | 24        | 12        | - 50.0% |              |           |         |
| Months Supply of Inventory               | 5.1       | 2.6       | - 40.0% |              |           |         |