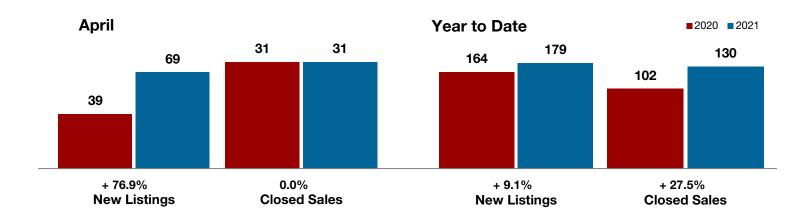

Fannin County

Franklin County

Freestone County

Grayson County

Hamilton County

Harrison County

Henderson County

Hill County