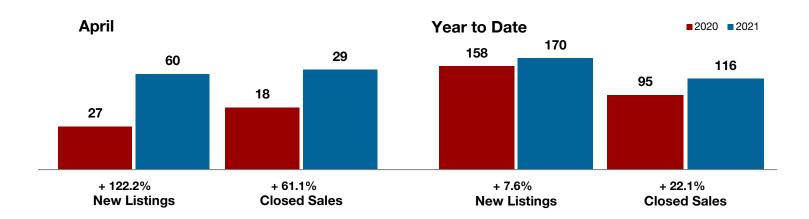

|                                          | Aprii     |           |         | Year to Date |           |         |
|------------------------------------------|-----------|-----------|---------|--------------|-----------|---------|
|                                          | 2020      | 2021      | +/-     | 2020         | 2021      | +/-     |
| New Listings                             | 0         | 10        |         | 22           | 25        | + 13.6% |
| Pending Sales                            | 4         | 2         | - 50.0% | 19           | 20        | + 5.3%  |
| Closed Sales                             | 5         | 4         | - 20.0% | 22           | 17        | - 22.7% |
| Average Sales Price*                     | \$114,800 | \$170,000 | + 48.1% | \$231,713    | \$300,147 | + 29.5% |
| Median Sales Price*                      | \$107,000 | \$157,500 | + 47.2% | \$156,000    | \$205,000 | + 31.4% |
| Percent of Original List Price Received* | 90.5%     | 91.6%     | + 1.2%  | 93.1%        | 94.6%     | + 1.6%  |
| Days on Market Until Sale                | 39        | 19        | - 51.3% | 87           | 62        | - 28.7% |
| Inventory of Homes for Sale              | 24        | 12        | - 50.0% |              |           |         |
| Months Supply of Inventory               | 5.1       | 2.6       | - 40.0% |              |           |         |