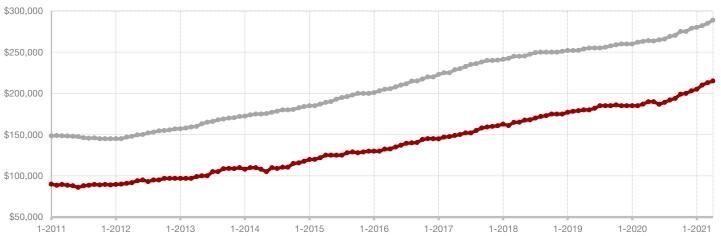

|                                          | Aprii     |           |         | Year to Date |           |         |
|------------------------------------------|-----------|-----------|---------|--------------|-----------|---------|
|                                          | 2020      | 2021      | +/-     | 2020         | 2021      | +/-     |
| New Listings                             | 0         | 10        |         | 22           | 25        | + 13.6% |
| Pending Sales                            | 4         | 2         | - 50.0% | 19           | 20        | + 5.3%  |
| Closed Sales                             | 5         | 4         | - 20.0% | 22           | 17        | - 22.7% |
| Average Sales Price*                     | \$114,800 | \$170,000 | + 48.1% | \$231,713    | \$300,147 | + 29.5% |
| Median Sales Price*                      | \$107,000 | \$157,500 | + 47.2% | \$156,000    | \$205,000 | + 31.4% |
| Percent of Original List Price Received* | 90.5%     | 91.6%     | + 1.2%  | 93.1%        | 94.6%     | + 1.6%  |
| Days on Market Until Sale                | 39        | 19        | - 51.3% | 87           | 62        | - 28.7% |
| Inventory of Homes for Sale              | 24        | 12        | - 50.0% |              |           |         |
| Months Supply of Inventory               | 5.1       | 2.6       | - 40.0% |              |           |         |