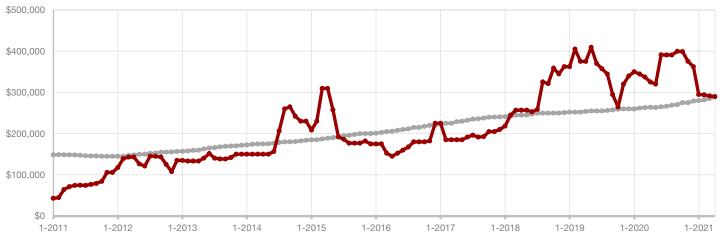

|                                          | Aprii     |           |         | Year to Date |           |         |
|------------------------------------------|-----------|-----------|---------|--------------|-----------|---------|
|                                          | 2020      | 2021      | +/-     | 2020         | 2021      | +/-     |
| New Listings                             | 0         | 10        |         | 22           | 25        | + 13.6% |
| Pending Sales                            | 4         | 2         | - 50.0% | 19           | 20        | + 5.3%  |
| Closed Sales                             | 5         | 4         | - 20.0% | 22           | 17        | - 22.7% |
| Average Sales Price*                     | \$114,800 | \$170,000 | + 48.1% | \$231,713    | \$300,147 | + 29.5% |
| Median Sales Price*                      | \$107,000 | \$157,500 | + 47.2% | \$156,000    | \$205,000 | + 31.4% |
| Percent of Original List Price Received* | 90.5%     | 91.6%     | + 1.2%  | 93.1%        | 94.6%     | + 1.6%  |
| Days on Market Until Sale                | 39        | 19        | - 51.3% | 87           | 62        | - 28.7% |
| Inventory of Homes for Sale              | 24        | 12        | - 50.0% |              |           |         |
| Months Supply of Inventory               | 5.1       | 2.6       | - 40.0% |              |           |         |