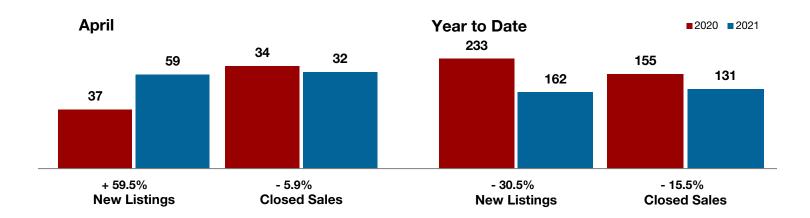

### **Cooke County**

| Дрії      |                                                                |                                                                                                      | real to Date                                                                                                                                                                                                                                                                            |                                                                                                                                                                                                                                                                                                                                                                       |                                                                                                                                                                                                                                                                                                                                                                                                                                                                                                                                                                                                                             |
|-----------|----------------------------------------------------------------|------------------------------------------------------------------------------------------------------|-----------------------------------------------------------------------------------------------------------------------------------------------------------------------------------------------------------------------------------------------------------------------------------------|-----------------------------------------------------------------------------------------------------------------------------------------------------------------------------------------------------------------------------------------------------------------------------------------------------------------------------------------------------------------------|-----------------------------------------------------------------------------------------------------------------------------------------------------------------------------------------------------------------------------------------------------------------------------------------------------------------------------------------------------------------------------------------------------------------------------------------------------------------------------------------------------------------------------------------------------------------------------------------------------------------------------|
| 2020      | 2021                                                           | +/-                                                                                                  | 2020                                                                                                                                                                                                                                                                                    | 2021                                                                                                                                                                                                                                                                                                                                                                  | +/-                                                                                                                                                                                                                                                                                                                                                                                                                                                                                                                                                                                                                         |
| 37        | 59                                                             | + 59.5%                                                                                              | 233                                                                                                                                                                                                                                                                                     | 162                                                                                                                                                                                                                                                                                                                                                                   | - 30.5%                                                                                                                                                                                                                                                                                                                                                                                                                                                                                                                                                                                                                     |
| 39        | 38                                                             | - 2.6%                                                                                               | 175                                                                                                                                                                                                                                                                                     | 139                                                                                                                                                                                                                                                                                                                                                                   | - 20.6%                                                                                                                                                                                                                                                                                                                                                                                                                                                                                                                                                                                                                     |
| 34        | 32                                                             | - 5.9%                                                                                               | 155                                                                                                                                                                                                                                                                                     | 131                                                                                                                                                                                                                                                                                                                                                                   | - 15.5%                                                                                                                                                                                                                                                                                                                                                                                                                                                                                                                                                                                                                     |
| \$243,951 | \$396,319                                                      | + 62.5%                                                                                              | \$268,160                                                                                                                                                                                                                                                                               | \$376,350                                                                                                                                                                                                                                                                                                                                                             | + 40.3%                                                                                                                                                                                                                                                                                                                                                                                                                                                                                                                                                                                                                     |
| \$222,500 | \$325,000                                                      | + 46.1%                                                                                              | \$220,000                                                                                                                                                                                                                                                                               | \$297,119                                                                                                                                                                                                                                                                                                                                                             | + 35.1%                                                                                                                                                                                                                                                                                                                                                                                                                                                                                                                                                                                                                     |
| 95.5%     | 99.5%                                                          | + 4.2%                                                                                               | 94.5%                                                                                                                                                                                                                                                                                   | 97.5%                                                                                                                                                                                                                                                                                                                                                                 | + 3.2%                                                                                                                                                                                                                                                                                                                                                                                                                                                                                                                                                                                                                      |
| 66        | 53                                                             | - 19.7%                                                                                              | 84                                                                                                                                                                                                                                                                                      | 55                                                                                                                                                                                                                                                                                                                                                                    | - 34.5%                                                                                                                                                                                                                                                                                                                                                                                                                                                                                                                                                                                                                     |
| 171       | 63                                                             | - 63.2%                                                                                              |                                                                                                                                                                                                                                                                                         |                                                                                                                                                                                                                                                                                                                                                                       |                                                                                                                                                                                                                                                                                                                                                                                                                                                                                                                                                                                                                             |
| 4.3       | 1.5                                                            | - 50.0%                                                                                              |                                                                                                                                                                                                                                                                                         |                                                                                                                                                                                                                                                                                                                                                                       |                                                                                                                                                                                                                                                                                                                                                                                                                                                                                                                                                                                                                             |
|           | 37<br>39<br>34<br>\$243,951<br>\$222,500<br>95.5%<br>66<br>171 | 2020 2021  37 59  39 38  34 32  \$243,951 \$396,319  \$222,500 \$325,000  95.5% 99.5%  66 53  171 63 | 2020     2021     + / -       37     59     + 59.5%       39     38     - 2.6%       34     32     - 5.9%       \$243,951     \$396,319     + 62.5%       \$222,500     \$325,000     + 46.1%       95.5%     99.5%     + 4.2%       66     53     - 19.7%       171     63     - 63.2% | 2020     2021     + / -     2020       37     59     + 59.5%     233       39     38     - 2.6%     175       34     32     - 5.9%     155       \$243,951     \$396,319     + 62.5%     \$268,160       \$222,500     \$325,000     + 46.1%     \$220,000       95.5%     99.5%     + 4.2%     94.5%       66     53     - 19.7%     84       171     63     - 63.2% | 2020         2021         + / -         2020         2021           37         59         + 59.5%         233         162           39         38         - 2.6%         175         139           34         32         - 5.9%         155         131           \$243,951         \$396,319         + 62.5%         \$268,160         \$376,350           \$222,500         \$325,000         + 46.1%         \$220,000         \$297,119           95.5%         99.5%         + 4.2%         94.5%         97.5%           66         53         - 19.7%         84         55           171         63         - 63.2% |