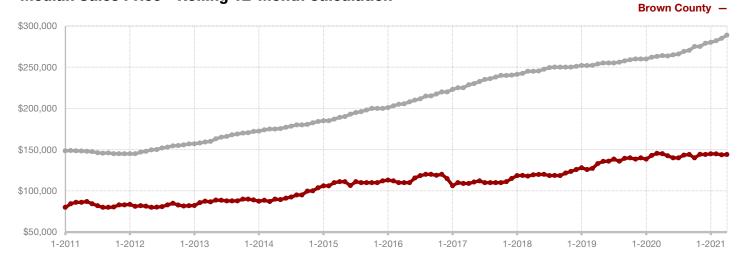

### **Brown County**

|                                          | April     |           |         | Year to Date |           |         |
|------------------------------------------|-----------|-----------|---------|--------------|-----------|---------|
|                                          | 2020      | 2021      | +/-     | 2020         | 2021      | +/-     |
| New Listings                             | 43        | 53        | + 23.3% | 195          | 185       | - 5.1%  |
| Pending Sales                            | 34        | 38        | + 11.8% | 154          | 173       | + 12.3% |
| Closed Sales                             | 39        | 40        | + 2.6%  | 144          | 175       | + 21.5% |
| Average Sales Price*                     | \$138,702 | \$220,023 | + 58.6% | \$161,735    | \$218,109 | + 34.9% |
| Median Sales Price*                      | \$125,000 | \$135,800 | + 8.6%  | \$138,750    | \$139,500 | + 0.5%  |
| Percent of Original List Price Received* | 94.3%     | 93.1%     | - 1.3%  | 93.9%        | 93.3%     | - 0.6%  |
| Days on Market Until Sale                | 68        | 54        | - 20.6% | 85           | 71        | - 16.5% |
| Inventory of Homes for Sale              | 185       | 80        | - 56.8% |              |           |         |
| Months Supply of Inventory               | 4.6       | 1.7       | - 60.0% |              |           |         |