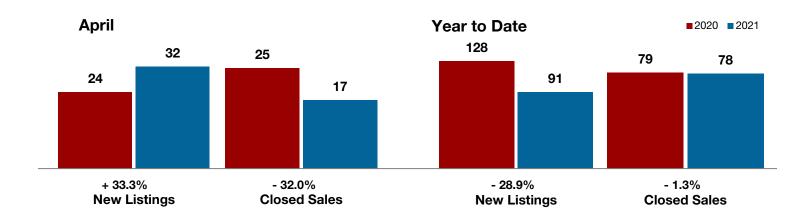

.4% | \$182,050    | \$241,587 | + 32.7% |
| Median Sales Price*                      | \$173,900 | \$215,000 | + 23.6% | \$160,000    | \$210,000 | + 31.3% |
| Percent of Original List Price Received* | 93.1%     | 96.0%     | + 3.1%  | 90.1%        | 94.7%     | + 5.1%  |
| Days on Market Until Sale                | 67        | 53        | - 20.9% | 79           | 68        | - 13.9% |
| Inventory of Homes for Sale              | 113       | 32        | - 71.7% |              |           |         |
| Months Supply of Inventory               | 5.5       | 1.4       | - 83.3% |              |           |         |

<sup>\*</sup> Does not include prices from any previous listing contracts or seller concessions. | Activity for one month can sometimes look extreme due to small sample size.









# **Limestone County**

| + 116.7%     |              |                    |  |  |  |
|--------------|--------------|--------------------|--|--|--|
| Change in    | Change in    | Change in          |  |  |  |
| New Listings | Closed Sales | Median Sales Price |  |  |  |

|                                          | Aprii |           |          | Year to Date |           |          |
|------------------------------------------|-------|-----------|----------|--------------|-----------|----------|
|                                          | 2020  | 2021      | +/-      | 2020         | 2021      | +/-      |
| New Listings                             | 6     | 13        | + 116.7% | 15           | 29        | + 93.3%  |
| Pending Sales                            | 2     | 6