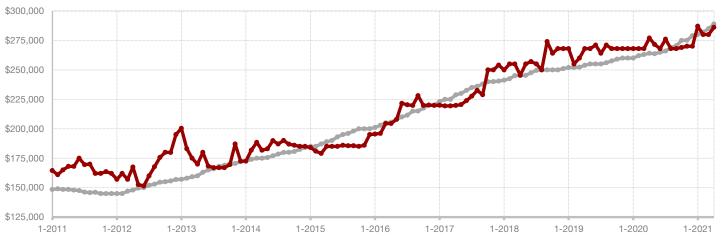

### **Delta County**

|                                          | April    |           |          | Year to Date |           |          |
|------------------------------------------|----------|-----------|----------|--------------|-----------|----------|
|                                          | 2020     | 2021      | +/-      | 2020         | 2021      | +/-      |
| New Listings                             | 4        | 7         | + 75.0%  | 22           | 25        | + 13.6%  |
| Pending Sales                            | 1        | 5         | + 400.0% | 17           | 20        | + 17.6%  |
| Closed Sales                             | 7        | 9         | + 28.6%  | 16           | 22        | + 37.5%  |
| Average Sales Price*                     | \$73,786 | \$177,211 | + 140.2% | \$99,119     | \$227,285 | + 129.3% |
| Median Sales Price*                      | \$83,000 | \$174,900 | + 110.7% | \$84,000     | \$184,950 | + 120.2% |
| Percent of Original List Price Received* | 97.1%    | 97.7%     | + 0.6%   | 92.9%        | 98.0%     | + 5.5%   |
| Days on Market Until Sale                | 21       | 17        | - 19.0%  | 43           | 39        | - 9.3%   |
| Inventory of Homes for Sale              | 14       | 7         | - 50.0%  |              |           |          |
| Months Supply of Inventory               | 3.2      | 1.5       | - 33.3%  |              |           |          |