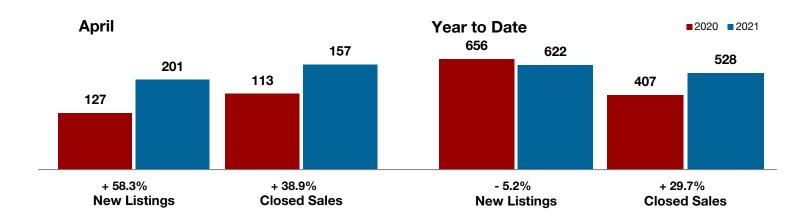

Fannin County

Franklin County

Freestone County

Grayson County

Hamilton County

Harrison County

Henderson County

Hill County