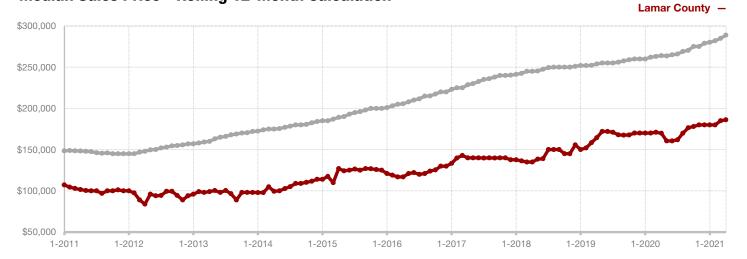

**Hood County** 

**Hopkins County** 

**Hunt County** 

Jack County

Johnson County

Jones County

Kaufman County

**Lamar County** 