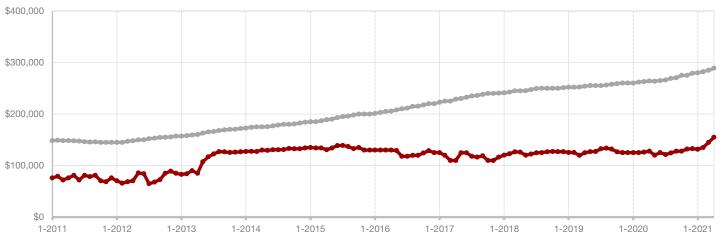

|                                          | Aprii     |           |         | Year to Date |           |         |
|------------------------------------------|-----------|-----------|---------|--------------|-----------|---------|
|                                          | 2020      | 2021      | +/-     | 2020         | 2021      | +/-     |
| New Listings                             | 0         | 10        |         | 22           | 25        | + 13.6% |
| Pending Sales                            | 4         | 2         | - 50.0% | 19           | 20        | + 5.3%  |
| Closed Sales                             | 5         | 4         | - 20.0% | 22           | 17        | - 22.7% |
| Average Sales Price*                     | \$114,800 | \$170,000 | + 48.1% | \$231,713    | \$300,147 | + 29.5% |
| Median Sales Price*                      | \$107,000 | \$157,500 | + 47.2% | \$156,000    | \$205,000 | + 31.4% |
| Percent of Original List Price Received* | 90.5%     | 91.6%     | + 1.2%  | 93.1%        | 94.6%     | + 1.6%  |
| Days on Market Until Sale                | 39        | 19        | - 51.3% | 87           | 62        | - 28.7% |
| Inventory of Homes for Sale              | 24        | 12        | - 50.0% |              |           |         |
| Months Supply of Inventory               | 5.1       | 2.6       | - 40.0% |              |           |         |