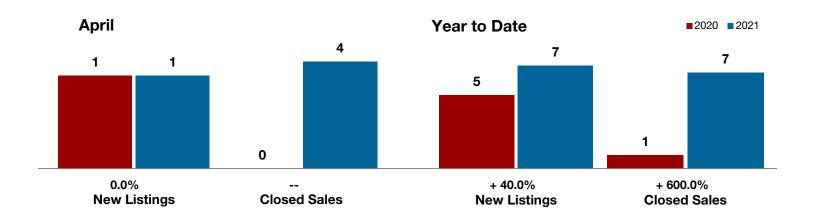

**Limestone County** 

Montague County

Navarro County

Nolan County

Palo Pinto County

Parker County

Rains County

Rockwall County