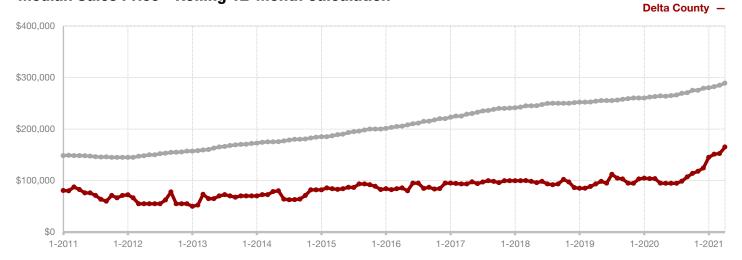

### **Delta County**

|                                          | April    |           |          | Year to Date |           |          |
|------------------------------------------|----------|-----------|----------|--------------|-----------|----------|
|                                          | 2020     | 2021      | +/-      | 2020         | 2021      | +/-      |
| New Listings                             | 4        | 7         | + 75.0%  | 22           | 25        | + 13.6%  |
| Pending Sales                            | 1        | 5         | + 400.0% | 17           | 20        | + 17.6%  |
| Closed Sales                             | 7        | 9         | + 28.6%  | 16           | 22        | + 37.5%  |
| Average Sales Price*                     | \$73,786 | \$177,211 | + 140.2% | \$99,119     | \$227,285 | + 129.3% |
| Median Sales Price*                      | \$83,000 | \$174,900 | + 110.7% | \$84,000     | \$184,950 | + 120.2% |
| Percent of Original List Price Received* | 97.1%    | 97.7%     | + 0.6%   | 92.9%        | 98.0%     | + 5.5%   |
| Days on Market Until Sale                | 21       | 17        | - 19.0%  | 43           | 39        | - 9.3%   |
| Inventory of Homes for Sale              | 14       | 7         | - 50.0%  |              |           |          |
| Months Supply of Inventory               | 3.2      | 1.5       | - 33.3%  |              |           |          |