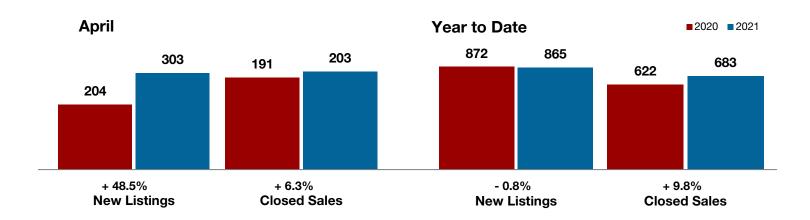

## **Clay County**

| Change in    | Change in    | Change in          |
|--------------|--------------|--------------------|
| New Listings | Closed Sales | Median Sales Price |

|                                          | Aprii |           |         | Year to Date |           |          |
|------------------------------------------|-------|-----------|---------|--------------|-----------|----------|
|                                          | 2020  | 2021      | +/-     | 2020         | 2021      | +/-      |
| New Listings                             | 0     | 2         |         | 4            | 4         | 0.0%     |
| Pending Sales                            | 0     | 1         |         | 0            | 5         |          |
| Closed Sales                             | 0     | 3         |         | 1            | 4         | + 300.0% |
| Average Sales Price*                     |       | \$510,000 |         | \$255,000    | \$399,250 | + 56.6%  |
| Median Sales Price*                      |       | \$700,000 |         | \$255,000    | \$383,500 | + 50.4%  |
| Percent of Original List Price Received* |       | 93.6%     |         | 99.0%        | 89.9%     | - 9.2%   |
| Days on Market Until Sale                |       | 67        |         | 13           | 74        | + 469.2% |
| Inventory of Homes for Sale              | 8     | 2         | - 75.0% |              |           |          |
| Months Supply of Inventory               | 4.8   | 1.5       | - 60.0% |              |           |          |

<sup>\*</sup> Does not include prices from any previous listing contracts or seller concessions. | Activity for one month can sometimes look extreme due to small sample size.

- 11.1%

+ 300.0%

+ 156.5%

Change in New Listings