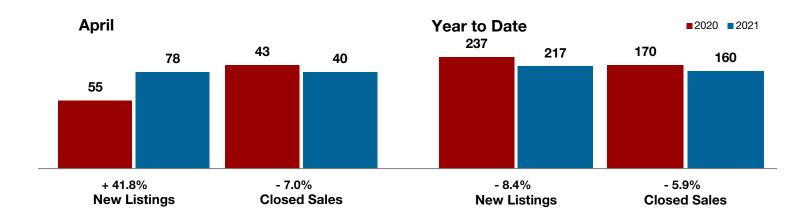

# **Anderson County**

|              | - 20.0%      | + 47.2%            |
|--------------|--------------|--------------------|
| Change in    | Change in    | Change in          |
| New Listings | Closed Sales | Median Sales Price |

|                                          | Aprii     |           |         | Year to Date |           |         |
|------------------------------------------|-----------|-----------|---------|--------------|-----------|---------|
|                                          | 2020      | 2021      | +/-     | 2020         | 2021      | +/-     |
| New Listings                             | 0         | 10        |         | 22           | 25        | + 13.6% |
| Pending Sales                            | 4         | 2         | - 50.0% | 19           | 20        | + 5.3%  |
| Closed Sales                             | 5         | 4         | - 20.0% | 22           | 17        | - 22.7% |
| Average Sales Price*                     | \$114,800 | \$170,000 | + 48.1% | \$231,713    | \$300,147 | + 29.5% |
| Median Sales Price*                      | \$107,000 | \$157,500 | + 47.2% | \$156,000    | \$205,000 | + 31.4% |
| Percent of Original List Price Received* | 90.5%     | 91.6%     | + 1.2%  | 93.1%        | 94.6%     | + 1.6%  |
| Days on Market Until Sale                | 39        | 19        | - 51.3% | 87           | 62        | - 28.7% |
| Inventory of Homes for Sale              | 24        | 12        | - 50.0% |              |           |         |
| Months Supply of Inventory               | 5.1       | 2.6       | - 40.0% |              |           |         |