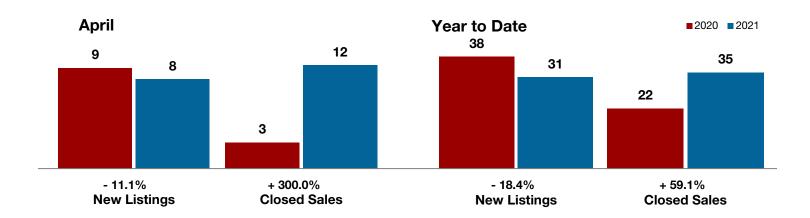

### **Coleman County**

|                                          | Aprii    |           |          | real to bate |           |         |
|------------------------------------------|----------|-----------|----------|--------------|-----------|---------|
|                                          | 2020     | 2021      | +/-      | 2020         | 2021      | +/-     |
| New Listings                             | 9        | 8         | - 11.1%  | 38           | 31        | - 18.4% |
| Pending Sales                            | 6        | 9         | + 50.0%  | 23           | 40        | + 73.9% |
| Closed Sales                             | 3        | 12        | + 300.0% | 22           | 35        | + 59.1% |
| Average Sales Price*                     | \$49,650 | \$202,433 | + 307.7% | \$112,934    | \$138,831 | + 22.9% |
| Median Sales Price*                      | \$37,500 | \$96,200  | + 156.5% | \$63,250     | \$85,000  | + 34.4% |
| Percent of Original List Price Received* | 92.3%    | 92.9%     | + 0.7%   | 88.9%        | 89.5%     | + 0.7%  |
| Days on Market Until Sale                | 109      | 67        | - 38.5%  | 139          | 113       | - 18.7% |
| Inventory of Homes for Sale              | 60       | 17        | - 71.7%  |              |           |         |
| Months Supply of Inventory               | 8.7      | 1.8       | - 77.8%  |              |           |         |
|                                          |          |           |          |              |           |         |