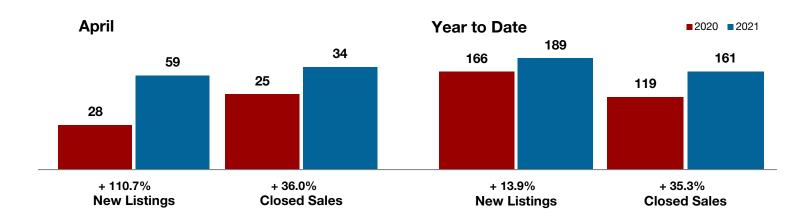

### **Delta County**

|                                          | April    |           |          | Year to Date |           |          |
|------------------------------------------|----------|-----------|----------|--------------|-----------|----------|
|                                          | 2020     | 2021      | +/-      | 2020         | 2021      | +/-      |
| New Listings                             | 4        | 7         | + 75.0%  | 22           | 25        | + 13.6%  |
| Pending Sales                            | 1        | 5         | + 400.0% | 17           | 20        | + 17.6%  |
| Closed Sales                             | 7        | 9         | + 28.6%  | 16           | 22        | + 37.5%  |
| Average Sales Price*                     | \$73,786 | \$177,211 | + 140.2% | \$99,119     | \$227,285 | + 129.3% |
| Median Sales Price*                      | \$83,000 | \$174,900 | + 110.7% | \$84,000     | \$184,950 | + 120.2% |
| Percent of Original List Price Received* | 97.1%    | 97.7%     | + 0.6%   | 92.9%        | 98.0%     | + 5.5%   |
| Days on Market Until Sale                | 21       | 17        | - 19.0%  | 43           | 39        | - 9.3%   |
| Inventory of Homes for Sale              | 14       | 7         | - 50.0%  |              |           |          |
| Months Supply of Inventory               | 3.2      | 1.5       | - 33.3%  |              |           |          |