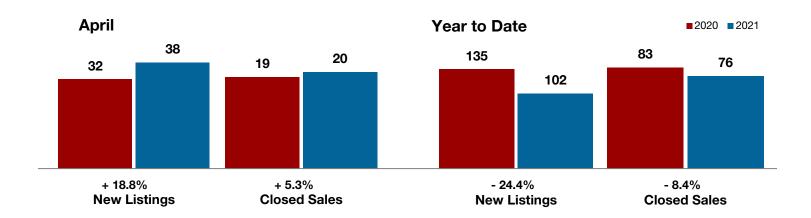

**Limestone County** 

Montague County

Navarro County

Nolan County

Palo Pinto County

Parker County

Rains County

Rockwall County