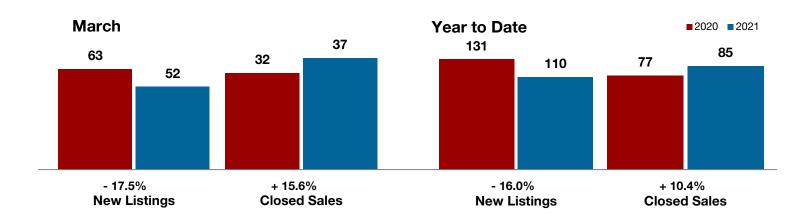

<sup>\*</sup> Does not include prices from any previous listing contracts or seller concessions. | Activity for one month can sometimes look extreme due to small sample size.

- 17.5%

- 12.1%

+ 16.0%

Change in **New Listings** 

Change in **Closed Sales** 

Change in **Median Sales Price** 