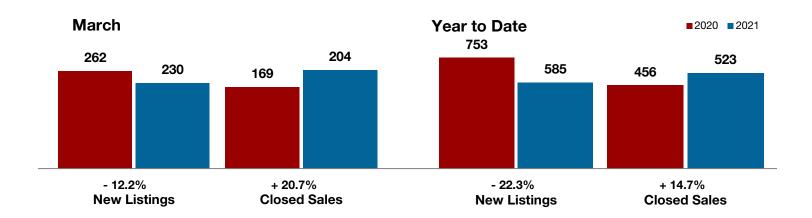

Fannin County

Franklin County

Freestone County

Grayson County

**Hamilton County** 

Harrison County

Henderson County

Hill County