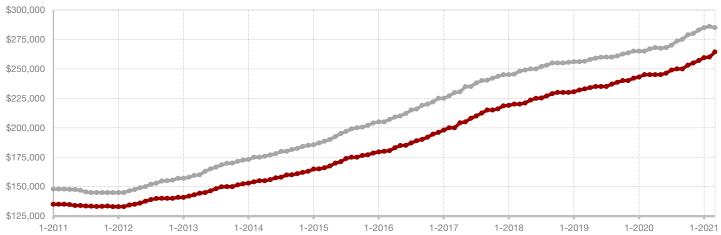

## **Collin County**

|                                          | March     |           |         | Year to Date |           |         |
|------------------------------------------|-----------|-----------|---------|--------------|-----------|---------|
|                                          | 2020      | 2021      | +/-     | 2020         | 2021      | +/-     |
| New Listings                             | 1,936     | 1,681     | - 13.2% | 5,413        | 4,331     | - 20.0% |
| Pending Sales                            | 1,370     | 1,439     | + 5.0%  | 4,085        | 4,047     | - 0.9%  |
| Closed Sales                             | 1,424     | 1,355     | - 4.8%  | 3,539        | 3,390     | - 4.2%  |
| Average Sales Price*                     | \$384,984 | \$461,807 | + 20.0% | \$377,402    | \$445,413 | + 18.0% |
| Median Sales Price*                      | \$345,000 | \$395,000 | + 14.5% | \$340,000    | \$381,000 | + 12.1% |
| Percent of Original List Price Received* | 96.9%     | 102.4%    | + 5.7%  | 96.1%        | 100.8%    | + 4.9%  |
| Days on Market Until Sale                | 58        | 25        | - 56.9% | 65           | 31        | - 52.3% |
| Inventory of Homes for Sale              | 3,774     | 1,035     | - 72.6% |              |           |         |
| Months Supply of Inventory               | 2.6       | 0.7       | - 66.7% |              |           |         |