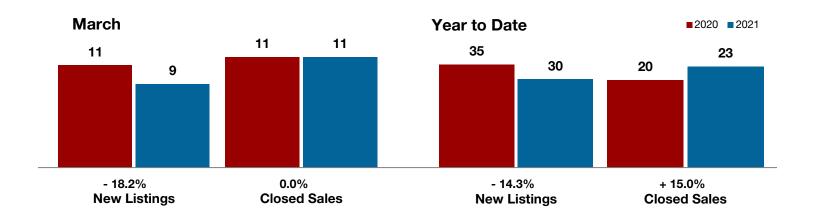

Fannin County

Franklin County

Freestone County

Grayson County

**Hamilton County** 

Harrison County

Henderson County

Hill County