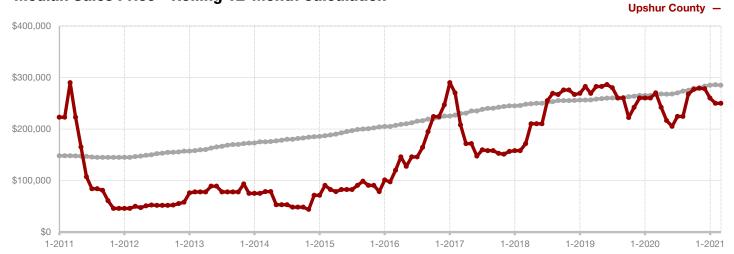

**Shackelford County** 

**Smith County** 

Somervell County

**Stephens County** 

Stonewall County

**Tarrant County** 

**Taylor County** 

**Upshur County** 