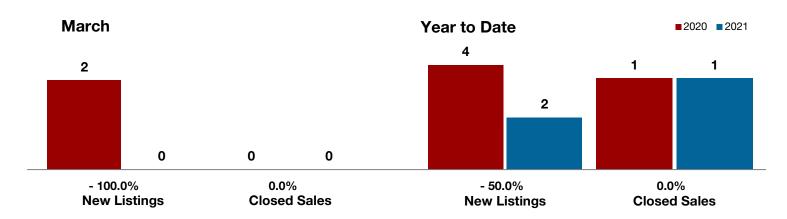

## **Clay County**

| - 100.0%     | 0.0%         |                    |
|--------------|--------------|--------------------|
| Change in    | Change in    | Change in          |
| New Listings | Closed Sales | Median Sales Price |

|                                          |      | warch |          |           | Year to Date |          |  |
|------------------------------------------|------|-------|----------|-----------|--------------|----------|--|
|                                          | 2020 | 2021  | +/-      | 2020      | 2021         | +/-      |  |
| New Listings                             | 2    | 0     | - 100.0% | 4         | 2            | - 50.0%  |  |
| Pending Sales                            | 0    | 2     |          | 0         | 4            |          |  |
| Closed Sales                             | 0    | 0     | 0.0%     | 1         | 1            | 0.0%     |  |
| Average Sales Price*                     |      |       |          | \$255,000 | \$67,000     | - 73.7%  |  |
| Median Sales Price*                      |      |       |          | \$255,000 | \$67,000     | - 73.7%  |  |
| Percent of Original List Price Received* |      |       |          | 99.0%     | 78.8%        | - 20.4%  |  |
| Days on Market Until Sale                |      |       |          | 13        | 96           | + 638.5% |  |
| Inventory of Homes for Sale              | 8    | 1     | - 87.5%  |           |              |          |  |
| Months Supply of Inventory               | 5.1  | 0.7   | - 80.0%  |           |              |          |  |