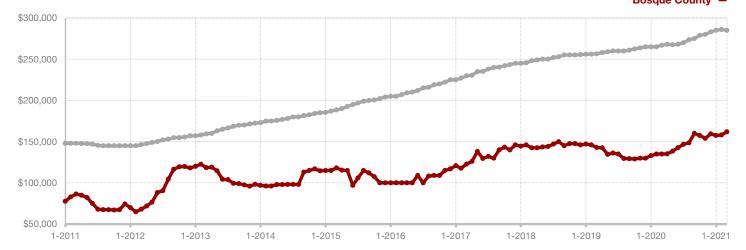

| IVIAICII  |                                                                |                                                                                                                                                                                  | rear to Date                                                                                                                                                                                                                                                                                                                                |                                                                                                                                                                                                                                                                                                                                                                                                                                                                                                               |                                                                                                                                                                                                                                                                                                                                                                                                                                                                                                                                                                                                                             |
|-----------|----------------------------------------------------------------|----------------------------------------------------------------------------------------------------------------------------------------------------------------------------------|---------------------------------------------------------------------------------------------------------------------------------------------------------------------------------------------------------------------------------------------------------------------------------------------------------------------------------------------|---------------------------------------------------------------------------------------------------------------------------------------------------------------------------------------------------------------------------------------------------------------------------------------------------------------------------------------------------------------------------------------------------------------------------------------------------------------------------------------------------------------|-----------------------------------------------------------------------------------------------------------------------------------------------------------------------------------------------------------------------------------------------------------------------------------------------------------------------------------------------------------------------------------------------------------------------------------------------------------------------------------------------------------------------------------------------------------------------------------------------------------------------------|
| 2020      | 2021                                                           | +/-                                                                                                                                                                              | 2020                                                                                                                                                                                                                                                                                                                                        | 2021                                                                                                                                                                                                                                                                                                                                                                                                                                                                                                          | +/-                                                                                                                                                                                                                                                                                                                                                                                                                                                                                                                                                                                                                         |
| 46        | 44                                                             | - 4.3%                                                                                                                                                                           | 152                                                                                                                                                                                                                                                                                                                                         | 132                                                                                                                                                                                                                                                                                                                                                                                                                                                                                                           | - 13.2%                                                                                                                                                                                                                                                                                                                                                                                                                                                                                                                                                                                                                     |
| 41        | 40                                                             | - 2.4%                                                                                                                                                                           | 120                                                                                                                                                                                                                                                                                                                                         | 132                                                                                                                                                                                                                                                                                                                                                                                                                                                                                                           | + 10.0%                                                                                                                                                                                                                                                                                                                                                                                                                                                                                                                                                                                                                     |
| 44        | 50                                                             | + 13.6%                                                                                                                                                                          | 105                                                                                                                                                                                                                                                                                                                                         | 134                                                                                                                                                                                                                                                                                                                                                                                                                                                                                                           | + 27.6%                                                                                                                                                                                                                                                                                                                                                                                                                                                                                                                                                                                                                     |
| \$181,175 | \$248,145                                                      | + 37.0%                                                                                                                                                                          | \$170,291                                                                                                                                                                                                                                                                                                                                   | \$218,854                                                                                                                                                                                                                                                                                                                                                                                                                                                                                                     | + 28.5%                                                                                                                                                                                                                                                                                                                                                                                                                                                                                                                                                                                                                     |
| \$157,000 | \$186,000                                                      | + 18.5%                                                                                                                                                                          | \$145,000                                                                                                                                                                                                                                                                                                                                   | \$144,000                                                                                                                                                                                                                                                                                                                                                                                                                                                                                                     | - 0.7%                                                                                                                                                                                                                                                                                                                                                                                                                                                                                                                                                                                                                      |
| 95.2%     | 93.9%                                                          | - 1.4%                                                                                                                                                                           | 93.8%                                                                                                                                                                                                                                                                                                                                       | 93.3%                                                                                                                                                                                                                                                                                                                                                                                                                                                                                                         | - 0.5%                                                                                                                                                                                                                                                                                                                                                                                                                                                                                                                                                                                                                      |
| 90        | 76                                                             | - 15.6%                                                                                                                                                                          | 92                                                                                                                                                                                                                                                                                                                                          | 77                                                                                                                                                                                                                                                                                                                                                                                                                                                                                                            | - 16.3%                                                                                                                                                                                                                                                                                                                                                                                                                                                                                                                                                                                                                     |
| 189       | 72                                                             | - 61.9%                                                                                                                                                                          |                                                                                                                                                                                                                                                                                                                                             |                                                                                                                                                                                                                                                                                                                                                                                                                                                                                                               |                                                                                                                                                                                                                                                                                                                                                                                                                                                                                                                                                                                                                             |
| 4.6       | 1.6                                                            | - 60.0%                                                                                                                                                                          |                                                                                                                                                                                                                                                                                                                                             |                                                                                                                                                                                                                                                                                                                                                                                                                                                                                                               |                                                                                                                                                                                                                                                                                                                                                                                                                                                                                                                                                                                                                             |
|           | 46<br>41<br>44<br>\$181,175<br>\$157,000<br>95.2%<br>90<br>189 | 2020     2021       46     44       41     40       44     50       \$181,175     \$248,145       \$157,000     \$186,000       95.2%     93.9%       90     76       189     72 | 2020       2021       + / -         46       44       - 4.3%         41       40       - 2.4%         44       50       + 13.6%         \$181,175       \$248,145       + 37.0%         \$157,000       \$186,000       + 18.5%         95.2%       93.9%       - 1.4%         90       76       - 15.6%         189       72       - 61.9% | 2020         2021         + / -         2020           46         44         - 4.3%         152           41         40         - 2.4%         120           44         50         + 13.6%         105           \$181,175         \$248,145         + 37.0%         \$170,291           \$157,000         \$186,000         + 18.5%         \$145,000           95.2%         93.9%         - 1.4%         93.8%           90         76         - 15.6%         92           189         72         - 61.9% | 2020         2021         + / -         2020         2021           46         44         - 4.3%         152         132           41         40         - 2.4%         120         132           44         50         + 13.6%         105         134           \$181,175         \$248,145         + 37.0%         \$170,291         \$218,854           \$157,000         \$186,000         + 18.5%         \$145,000         \$144,000           95.2%         93.9%         - 1.4%         93.8%         93.3%           90         76         - 15.6%         92         77           189         72         - 61.9% |

<sup>\*</sup> Does not include prices from any previous listing contracts or seller concessions. | Activity for one month can sometimes look extreme due to small sample size.

A RESEARCH TOOL PROVIDED BY NORTH TEXAS REAL ESTATE INFORMATION SYSTEMS, INC.