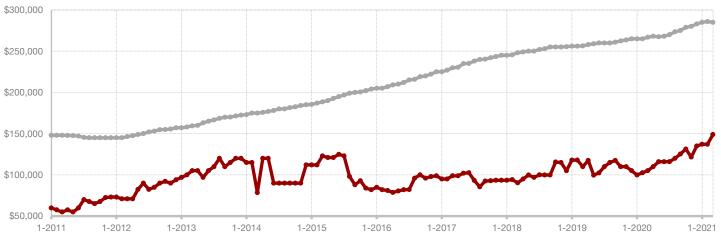

Fannin County

Franklin County

Freestone County

Grayson County

**Hamilton County** 

Harrison County

Henderson County

Hill County