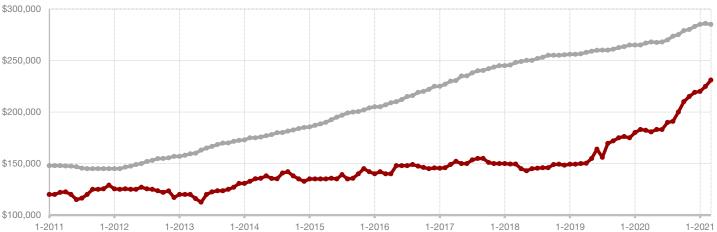

Van Zandt County

Wise County

**Wood County** 

**Young County** 

A RESEARCH TOOL PROVIDED BY NORTH TEXAS REAL ESTATE INFORMATION SYSTEMS, INC.

**Median Sales Price** 