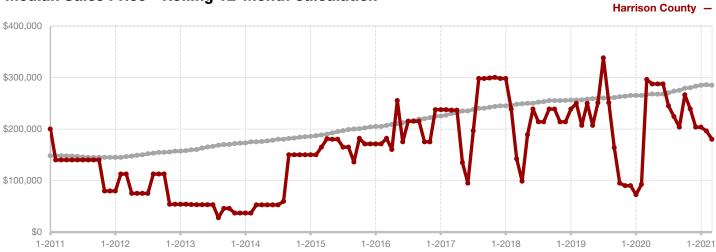

Fannin County

Franklin County

Freestone County

Grayson County

**Hamilton County** 

Harrison County

Henderson County

Hill County