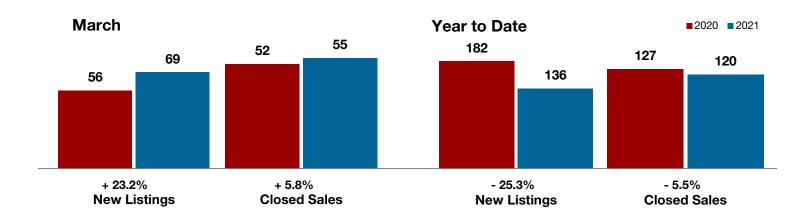

**Shackelford County** 

**Smith County** 

Somervell County

**Stephens County** 

Stonewall County

**Tarrant County** 

**Taylor County** 

**Upshur County** 