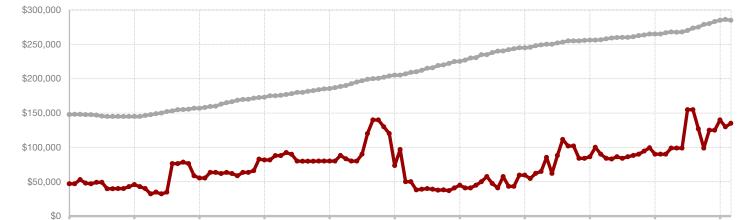

$72,000 | + 40.5% | \$64,500  | \$103,500    | + 60.5%  |  |
| Percent of Original List Price Received* | 73.2%    | 92.9%    | + 26.9% | 76.8%     | 97.2%        | + 26.6%  |  |
| Days on Market Until Sale                | 233      | 2        | - 99.1% | 205       | 9            | - 95.6%  |  |
| Inventory of Homes for Sale              | 11       | 4        | - 63.6% |           |              |          |  |
| Months Supply of Inventory               | 6.5      | 1.4      | - 85.7% |           |              |          |  |

<sup>\*</sup> Does not include prices from any previous listing contracts or seller concessions. | Activity for one month can sometimes look extreme due to small sample size.





1-2013

1-2014

1-2015

1-2012

1-2011

All MLS -

1-2021

1-2020

**Nolan County** 



1-2016

1-2017

1-2018

1-2019



- 35.6%

+ 15.0%

- 3.6%

Change in New Listings

March

Change in Closed Sales

Change in Median Sales Price

Year to Date

### **Palo Pinto County**

|           |                                                                | real to Date                                                                                                                                                                      |                                                                                                                                                                                                                                                                                          | i.C