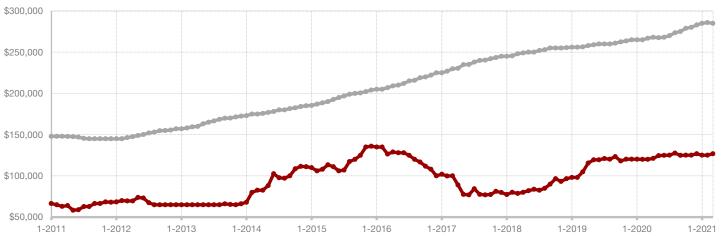

**Hood County** 

**Hopkins County** 

**Hunt County** 

Jack County

Johnson County

Jones County

Kaufman County

Lamar County