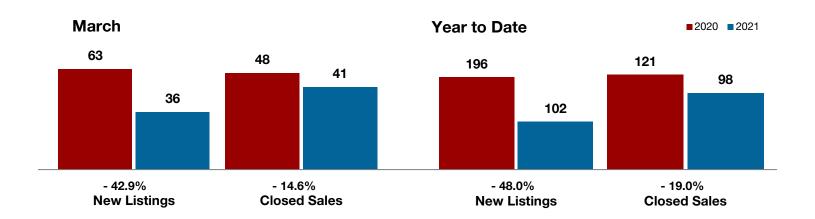

Year to Date

**Cooke County** 

| Change in    | Change in    | Change in          |
|--------------|--------------|--------------------|
| New Listings | Closed Sales | Median Sales Price |

|                                          | Water     |           |         | ical to bate |           |         |  |
|------------------------------------------|-----------|-----------|---------|--------------|-----------|---------|--|
|                                          | 2020      | 2021      | +/-     | 2020         | 2021      | +/-     |  |
| New Listings                             | 63        | 36        | - 42.9% | 196          | 102       | - 48.0% |  |
| Pending Sales                            | 44        | 33        | - 25.0% | 136          | 97        | - 28.7% |  |
| Closed Sales                             | 48        | 41        | - 14.6% | 121          | 98        | - 19.0% |  |
| Average Sales Price*                     | \$340,186 | \$431,167 | + 26.7% | \$274,962    | \$371,445 | + 35.1% |  |
| Median Sales Price*                      | \$248,106 | \$297,119 | + 19.8% | \$220,000    | \$262,450 | + 19.3% |  |
| Percent of Original List Price Received* | 94.1%     | 98.2%     | + 4.4%  | 94.2%        | 96.9%     | + 2.9%  |  |
| Days on Market Until Sale                | 88        | 57        | - 35.2% | 88           | 56        | - 36.4% |  |
| Inventory of Homes for Sale              | 183       | 51        | - 72.1% |              |           |         |  |
| Months Supply of Inventory               | 4.6       | 1.2       | - 80.0% |              |           |         |  |
|                                          |           |           |         |              |           |         |  |

- 4.0%

+ 12.6%

+ 16.5%

Change in New Listings Change in Closed Sales

Change in Median Sales Price

## **Dallas County**

|                                          | March     |           |         | Year to Date |           |         |
|------------------------------------------|-----------|-----------|---------|--------------|-----------|---------|
|                                          | 2020      | 2021      | +/-     | 2020         | 2021      | +/-     |
| New Listings                             | 2,994     | 2,875     | - 4.0%  | 8,774        | 7,125     | - 18.8% |
| Pending Sales                            | 1,886     | 2,442     | + 29.5% | 6,005        | 6,663     | + 11.0% |
| Closed Sales                             | 2,153     | 2,425     | + 12.6% | 5,495        | 5,860     | + 6.6%  |
| Average Sales Price*                     | \$374,086 | \$456,713 | + 22.1% | \$361,733    | \$439,586 | + 21.5% |
| Median Sales Price*                      | \$261,900 | \$305,000 | + 16.5% | \$248,875    | \$295,000 | + 18.5% |
| Percent of Original List Price Received* | 96.3%     | 98.8%     | + 2.6%  | 95.7%        | 98.1%     | + 2.5%  |
| Days on Market Until Sale                | 46        | 37        | - 19.6% | 52           | 40        | - 23.1% |
| Inventory of Homes for Sale              | 6,036     | 2,610     | - 56.8% |              |           |         |
| Months Supply of Inventory               | 2.9       | 1.1       | - 66.7% |              |           |         |