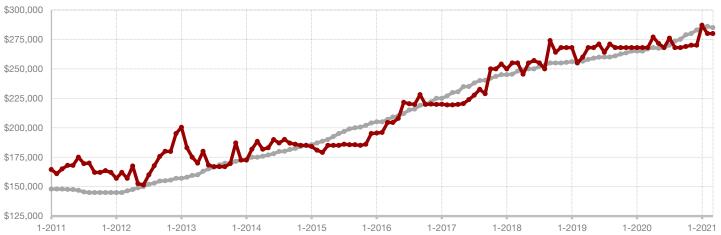

**Shackelford County** 

**Smith County** 

Somervell County

**Stephens County** 

Stonewall County

**Tarrant County** 

**Taylor County** 

**Upshur County** 