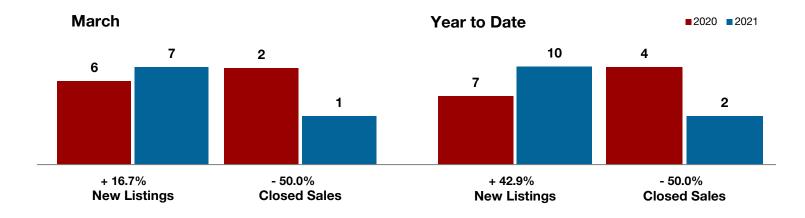

## **Clay County**

| - 100.0%     | 0.0%         |                    |
|--------------|--------------|--------------------|
| Change in    | Change in    | Change in          |
| New Listings | Closed Sales | Median Sales Price |

|                                          |      | warch |          |           | Year to Date |          |  |
|------------------------------------------|------|-------|----------|-----------|--------------|----------|--|
|                                          | 2020 | 2021  | +/-      | 2020      | 2021         | +/-      |  |
| New Listings                             | 2    | 0     | - 100.0% | 4         | 2            | - 50.0%  |  |
| Pending Sales                            | 0    | 2     |          | 0         | 4            |          |  |
| Closed Sales                             | 0    | 0     | 0.0%     | 1         | 1            | 0.0%     |  |
| Average Sales Price*                     |      |       |          | \$255,000 | \$67,000     | - 73.7%  |  |
| Median Sales Price*                      |      |       |          | \$255,000 | \$67,000     | - 73.7%  |  |
| Percent of Original List Price Received* |      |       |          | 99.0%     | 78.8%        | - 20.4%  |  |
| Days on Market Until Sale                |      |       |          | 13        | 96           | + 638.5% |  |
| Inventory of Homes for Sale              | 8    | 1     | - 87.5%  |           |              |          |  |
| Months Supply of Inventory               | 5.1  | 0.7   | - 80.0%  |           |              |          |  |