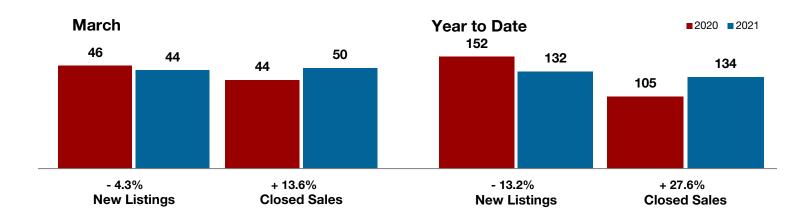

| IVIAICII  |                                                                |                                                                                                                                                                                  | rear to Date                                                                                                                                                                                                                                                                                                                                |                                                                                                                                                                                                                                                                                                                                                                                                                                                                                                               |                                                                                                                                                                                                                                                                                                                                                                                                                                                                                                                                                                                                                             |
|-----------|----------------------------------------------------------------|----------------------------------------------------------------------------------------------------------------------------------------------------------------------------------|---------------------------------------------------------------------------------------------------------------------------------------------------------------------------------------------------------------------------------------------------------------------------------------------------------------------------------------------|---------------------------------------------------------------------------------------------------------------------------------------------------------------------------------------------------------------------------------------------------------------------------------------------------------------------------------------------------------------------------------------------------------------------------------------------------------------------------------------------------------------|-----------------------------------------------------------------------------------------------------------------------------------------------------------------------------------------------------------------------------------------------------------------------------------------------------------------------------------------------------------------------------------------------------------------------------------------------------------------------------------------------------------------------------------------------------------------------------------------------------------------------------|
| 2020      | 2021                                                           | +/-                                                                                                                                                                              | 2020                                                                                                                                                                                                                                                                                                                                        | 2021                                                                                                                                                                                                                                                                                                                                                                                                                                                                                                          | +/-                                                                                                                                                                                                                                                                                                                                                                                                                                                                                                                                                                                                                         |
| 46        | 44                                                             | - 4.3%                                                                                                                                                                           | 152                                                                                                                                                                                                                                                                                                                                         | 132                                                                                                                                                                                                                                                                                                                                                                                                                                                                                                           | - 13.2%                                                                                                                                                                                                                                                                                                                                                                                                                                                                                                                                                                                                                     |
| 41        | 40                                                             | - 2.4%                                                                                                                                                                           | 120                                                                                                                                                                                                                                                                                                                                         | 132                                                                                                                                                                                                                                                                                                                                                                                                                                                                                                           | + 10.0%                                                                                                                                                                                                                                                                                                                                                                                                                                                                                                                                                                                                                     |
| 44        | 50                                                             | + 13.6%                                                                                                                                                                          | 105                                                                                                                                                                                                                                                                                                                                         | 134                                                                                                                                                                                                                                                                                                                                                                                                                                                                                                           | + 27.6%                                                                                                                                                                                                                                                                                                                                                                                                                                                                                                                                                                                                                     |
| \$181,175 | \$248,145                                                      | + 37.0%                                                                                                                                                                          | \$170,291                                                                                                                                                                                                                                                                                                                                   | \$218,854                                                                                                                                                                                                                                                                                                                                                                                                                                                                                                     | + 28.5%                                                                                                                                                                                                                                                                                                                                                                                                                                                                                                                                                                                                                     |
| \$157,000 | \$186,000                                                      | + 18.5%                                                                                                                                                                          | \$145,000                                                                                                                                                                                                                                                                                                                                   | \$144,000                                                                                                                                                                                                                                                                                                                                                                                                                                                                                                     | - 0.7%                                                                                                                                                                                                                                                                                                                                                                                                                                                                                                                                                                                                                      |
| 95.2%     | 93.9%                                                          | - 1.4%                                                                                                                                                                           | 93.8%                                                                                                                                                                                                                                                                                                                                       | 93.3%                                                                                                                                                                                                                                                                                                                                                                                                                                                                                                         | - 0.5%                                                                                                                                                                                                                                                                                                                                                                                                                                                                                                                                                                                                                      |
| 90        | 76                                                             | - 15.6%                                                                                                                                                                          | 92                                                                                                                                                                                                                                                                                                                                          | 77                                                                                                                                                                                                                                                                                                                                                                                                                                                                                                            | - 16.3%                                                                                                                                                                                                                                                                                                                                                                                                                                                                                                                                                                                                                     |
| 189       | 72                                                             | - 61.9%                                                                                                                                                                          |                                                                                                                                                                                                                                                                                                                                             |                                                                                                                                                                                                                                                                                                                                                                                                                                                                                                               |                                                                                                                                                                                                                                                                                                                                                                                                                                                                                                                                                                                                                             |
| 4.6       | 1.6                                                            | - 60.0%                                                                                                                                                                          |                                                                                                                                                                                                                                                                                                                                             |                                                                                                                                                                                                                                                                                                                                                                                                                                                                                                               |                                                                                                                                                                                                                                                                                                                                                                                                                                                                                                                                                                                                                             |
|           | 46<br>41<br>44<br>\$181,175<br>\$157,000<br>95.2%<br>90<br>189 | 2020     2021       46     44       41     40       44     50       \$181,175     \$248,145       \$157,000     \$186,000       95.2%     93.9%       90     76       189     72 | 2020       2021       + / -         46       44       - 4.3%         41       40       - 2.4%         44       50       + 13.6%         \$181,175       \$248,145       + 37.0%         \$157,000       \$186,000       + 18.5%         95.2%       93.9%       - 1.4%         90       76       - 15.6%         189       72       - 61.9% | 2020         2021         + / -         2020           46         44         - 4.3%         152           41         40         - 2.4%         120           44         50         + 13.6%         105           \$181,175         \$248,145         + 37.0%         \$170,291           \$157,000         \$186,000         + 18.5%         \$145,000           95.2%         93.9%         - 1.4%         93.8%           90         76         - 15.6%         92           189         72         - 61.9% | 2020         2021         + / -         2020         2021           46         44         - 4.3%         152         132           41         40         - 2.4%         120         132           44         50         + 13.6%         105         134           \$181,175         \$248,145         + 37.0%         \$170,291         \$218,854           \$157,000         \$186,000         + 18.5%         \$145,000         \$144,000           95.2%         93.9%         - 1.4%         93.8%         93.3%           90         76         - 15.6%         92         77           189         72         - 61.9% |

<sup>\*</sup> Does not include prices from any previous listing contracts or seller concessions. | Activity for one month can sometimes look extreme due to small sample size.

A RESEARCH TOOL PROVIDED BY NORTH TEXAS REAL ESTATE INFORMATION SYSTEMS, INC.