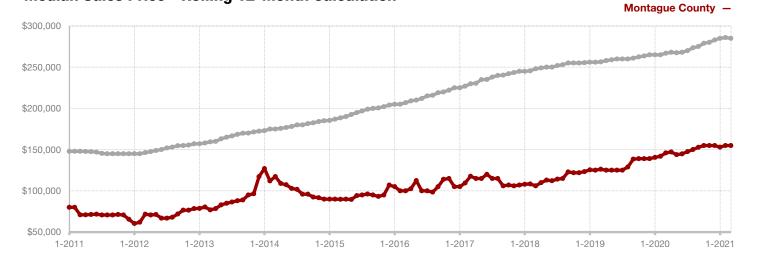

**Limestone County** 

Montague County

Navarro County

Nolan County

Palo Pinto County

**Parker County** 

**Rains County** 

Rockwall County