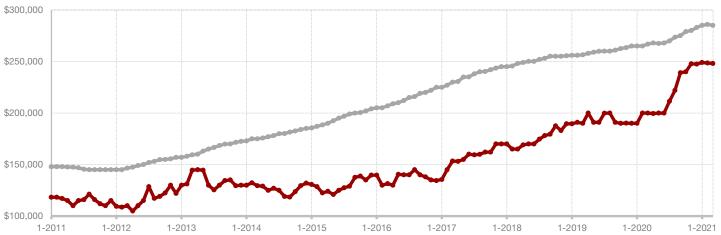

- 49.8% | 2020         2021         + / -         2020         2021           90         58         - 35.6%         200         169           35         41         + 17.1%         95         126           40         46         + 15.0%         83         106           \$380,985         \$387,877         + 1.8%         \$426,510         \$357,733           \$211,000         \$203,375         - 3.6%         \$209,000         \$218,500           89.8%         94.0%         + 4.7%         90.2%         94.2%           98         88         - 10.2%         101         85           259         130         - 49.8% |

<sup>\*</sup> Does not include prices from any previous listing contracts or seller concessions. | Activity for one month can sometimes look extreme due to small sample size.









\$100,000

1-2011

1-2012

1-2013

1-2014

1-2015



**- 25.1% + 10.9%** 

March

+ 12.7%

Year to Date

**Parker County** 

| Change in    | Change in    | Change in          |
|--------------|--------------|--------------------|
| New Listings | Closed Sales | Median Sales Price |

|           | IVIAI CII                                                         |                                                                                                                                                                                         | • `