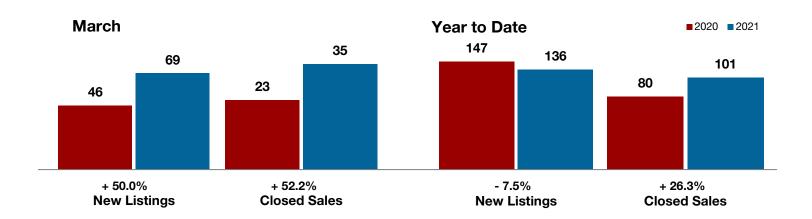

Fannin County

Franklin County

Freestone County

Grayson County

**Hamilton County** 

Harrison County

Henderson County

Hill County