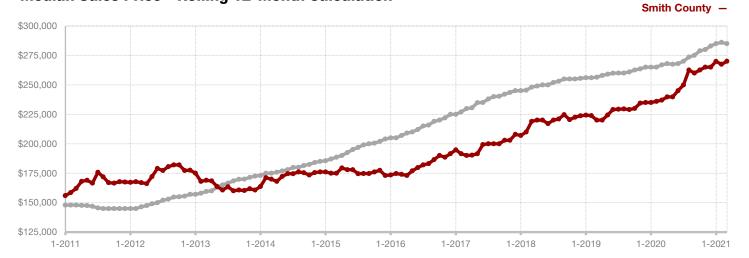

**Shackelford County** 

**Smith County** 

Somervell County

**Stephens County** 

Stonewall County

**Tarrant County** 

**Taylor County** 

**Upshur County** 