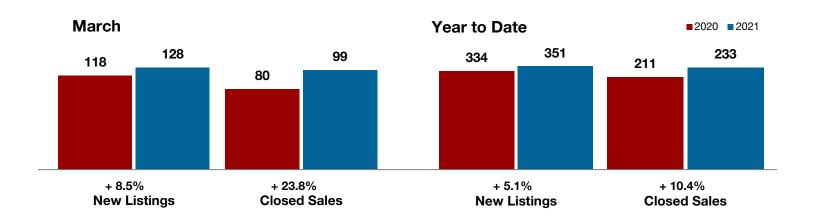

## **Collin County**

|                                          | March     |           |         | Year to Date |           |         |
|------------------------------------------|-----------|-----------|---------|--------------|-----------|---------|
|                                          | 2020      | 2021      | +/-     | 2020         | 2021      | +/-     |
| New Listings                             | 1,936     | 1,681     | - 13.2% | 5,413        | 4,331     | - 20.0% |
| Pending Sales                            | 1,370     | 1,439     | + 5.0%  | 4,085        | 4,047     | - 0.9%  |
| Closed Sales                             | 1,424     | 1,355     | - 4.8%  | 3,539        | 3,390     | - 4.2%  |
| Average Sales Price*                     | \$384,984 | \$461,807 | + 20.0% | \$377,402    | \$445,413 | + 18.0% |
| Median Sales Price*                      | \$345,000 | \$395,000 | + 14.5% | \$340,000    | \$381,000 | + 12.1% |
| Percent of Original List Price Received* | 96.9%     | 102.4%    | + 5.7%  | 96.1%        | 100.8%    | + 4.9%  |
| Days on Market Until Sale                | 58        | 25        | - 56.9% | 65           | 31        | - 52.3% |
| Inventory of Homes for Sale              | 3,774     | 1,035     | - 72.6% |              |           |         |
| Months Supply of Inventory               | 2.6       | 0.7       | - 66.7% |              |           |         |