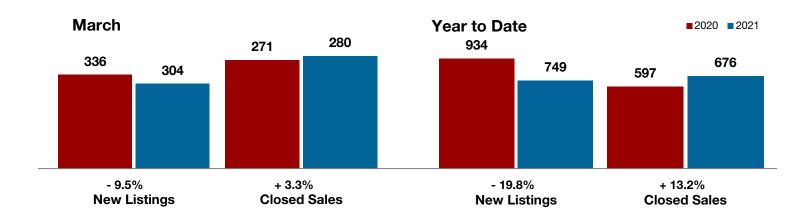

## **Collin County**

|                                          | March     |           |         | Year to Date |           |         |
|------------------------------------------|-----------|-----------|---------|--------------|-----------|---------|
|                                          | 2020      | 2021      | +/-     | 2020         | 2021      | +/-     |
| New Listings                             | 1,936     | 1,681     | - 13.2% | 5,413        | 4,331     | - 20.0% |
| Pending Sales                            | 1,370     | 1,439     | + 5.0%  | 4,085        | 4,047     | - 0.9%  |
| Closed Sales                             | 1,424     | 1,355     | - 4.8%  | 3,539        | 3,390     | - 4.2%  |
| Average Sales Price*                     | \$384,984 | \$461,807 | + 20.0% | \$377,402    | \$445,413 | + 18.0% |
| Median Sales Price*                      | \$345,000 | \$395,000 | + 14.5% | \$340,000    | \$381,000 | + 12.1% |
| Percent of Original List Price Received* | 96.9%     | 102.4%    | + 5.7%  | 96.1%        | 100.8%    | + 4.9%  |
| Days on Market Until Sale                | 58        | 25        | - 56.9% | 65           | 31        | - 52.3% |
| Inventory of Homes for Sale              | 3,774     | 1,035     | - 72.6% |              |           |         |
| Months Supply of Inventory               | 2.6       | 0.7       | - 66.7% |              |           |         |