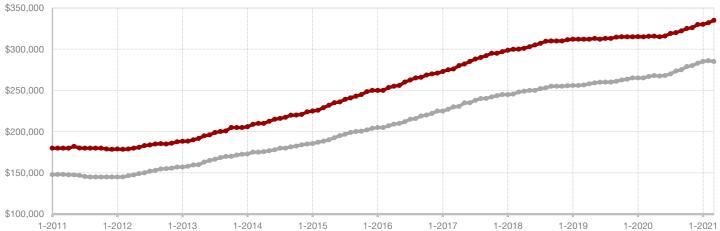

0         2021           1,832         1,511         - 17.5%         4,990         3,725           1,336         1,336         0.0%         3,906         3,586           1,371         1,205         - 12.1%         3,369         3,085           \$363,148         \$447,704         + 23.3%         \$358,115         \$423,258           \$319,000         \$370,000         + 16.0%         \$313,300         \$350,100           97.2%         101.5%         + 4.4%         96.5%         100.3%           55         26         - 52.7%         61         30           3,358         991         - 70.5% |

<sup>\*</sup> Does not include prices from any previous listing contracts or seller concessions. | Activity for one month can sometimes look extreme due to small sample size.







**Denton County** 



A RESEARCH TOOL PROVIDED BY NORTH TEXAS REAL ESTATE INFORMATION SYSTEMS, INC.



+ 11.1%

+ 36.4%

+ 17.8%

Change in New Listings Change in Closed Sales

Change in Median Sales Price

## **Eastland County**

|                                          | March     |           |         | Year to Date |           |         |
|------------------------------------------|-----------|-----------|---------|--------------|-----------|---------|
|                                          | 2020      | 2021      | +/-     | 2020         | 2021      | +/-     |
| New Listings                             | 18        | 20        | + 11.1% | 50           | 47        | - 6.0%  |
| Pending Sales                            | 12        | 15        | + 25.0% | 29           | 49        | + 69.0% |
| Closed