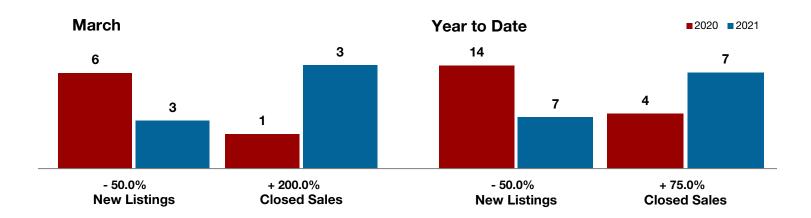

## **Delta County**

| 0.0%         | + 60.0%      | + 49.1%            |
|--------------|--------------|--------------------|
| Change in    | Change in    | Change in          |
| New Listings | Cinsen Sales | Median Sales Price |

|                                          | March     |           |         | Year to Date |           |          |
|------------------------------------------|-----------|-----------|---------|--------------|-----------|----------|
|                                          | 2020      | 2021      | +/-     | 2020         | 2021      | +/-      |
| New Listings                             | 6         | 6         | 0.0%    | 18           | 17        | - 5.6%   |
| Pending Sales                            | 6         | 3         | - 50.0% | 16           | 13        | - 18.8%  |
| Closed Sales                             | 5         | 8         | + 60.0% | 9            | 13        | + 44.4%  |
| Average Sales Price*                     | \$134,780 | \$258,609 | + 91.9% | \$118,822    | \$261,952 | + 120.5% |
| Median Sales Price*                      | \$110,000 | \$164,000 | + 49.1% | \$85,000     | \$196,000 | + 130.6% |
| Percent of Original List Price Received* | 92.4%     | 104.3%    | + 12.9% | 89.6%        | 98.1%     | + 9.5%   |
| Days on Market Until Sale                | 69        | 25        | - 63.8% | 61           | 54        | - 11.5%  |
| Inventory of Homes for Sale              | 12        | 7         | - 41.7% |              |           |          |
| Months Supply of Inventory               | 2.5       | 1.6       | - 33.3% |              |           |          |