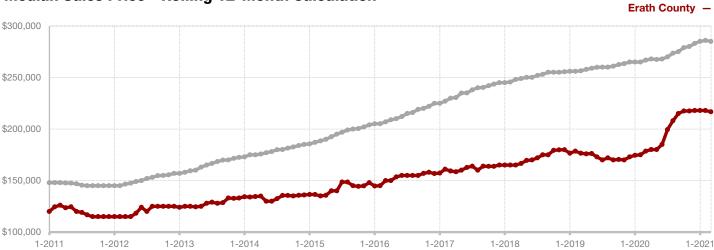

Fannin County

Franklin County

Freestone County

Grayson County

**Hamilton County** 

Harrison County

Henderson County

Hill County