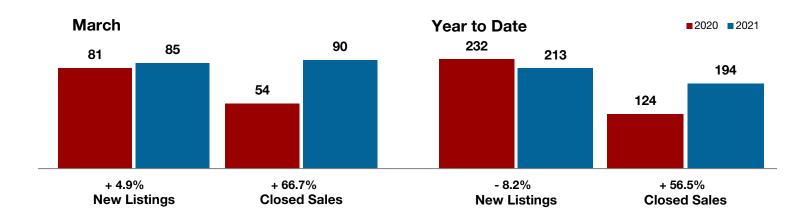

**Shackelford County** 

**Smith County** 

Somervell County

**Stephens County** 

Stonewall County

**Tarrant County** 

**Taylor County** 

**Upshur County** 