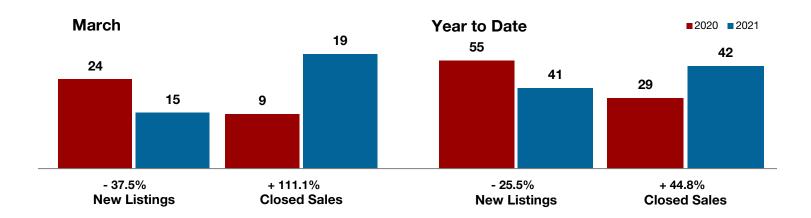

## **Delta County**

| 0.0%         | + 60.0%      | + 49.1%            |
|--------------|--------------|--------------------|
| Change in    | Change in    | Change in          |
| New Listings | Cinsen Sales | Median Sales Price |

|                                          | March     |           |         | Year to Date |           |          |
|------------------------------------------|-----------|-----------|---------|--------------|-----------|----------|
|                                          | 2020      | 2021      | +/-     | 2020         | 2021      | +/-      |
| New Listings                             | 6         | 6         | 0.0%    | 18           | 17        | - 5.6%   |
| Pending Sales                            | 6         | 3         | - 50.0% | 16           | 13        | - 18.8%  |
| Closed Sales                             | 5         | 8         | + 60.0% | 9            | 13        | + 44.4%  |
| Average Sales Price*                     | \$134,780 | \$258,609 | + 91.9% | \$118,822    | \$261,952 | + 120.5% |
| Median Sales Price*                      | \$110,000 | \$164,000 | + 49.1% | \$85,000     | \$196,000 | + 130.6% |
| Percent of Original List Price Received* | 92.4%     | 104.3%    | + 12.9% | 89.6%        | 98.1%     | + 9.5%   |
| Days on Market Until Sale                | 69        | 25        | - 63.8% | 61           | 54        | - 11.5%  |
| Inventory of Homes for Sale              | 12        | 7         | - 41.7% |              |           |          |
| Months Supply of Inventory               | 2.5       | 1.6       | - 33.3% |              |           |          |