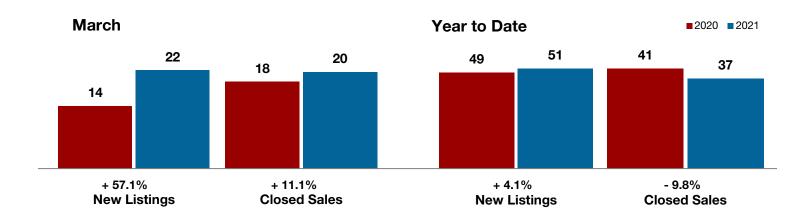

**New Listings** 

<sup>\*</sup> Does not include prices from any previous listing contracts or seller concessions. | Activity for one month can sometimes look extreme due to small sample size.

A RESEARCH TOOL PROVIDED BY NORTH TEXAS REAL ESTATE INFORMATION SYSTEMS, INC.

- 64.0%

+ 100.0%

+ 24.7%

Change in New Listings

Change in Closed Sales

Change in Median Sales Price

## **Bosque County**

|                                          | March     |           |          | Year to Date |           |          |
|------------------------------------------|-----------|-----------|----------|--------------|-----------|----------|
|                                          | 2020      | 2021      | +/-      | 2020         | 2021      | +/-      |
| New Listings                             | 25        | 9         | - 64.0%  | 67           | 32        | - 52.2%  |
| Pending Sales                            | 13        | 9         | - 30.8%  | 31           | 41        | + 32.3%  |
| Closed Sales                             | 9         | 18        | + 100.0% | 24           | 37        | + 54.2%  |
| Average Sales Price*                     | \$331,495 | \$389,606 | + 17.5%  | \$263,065    | \$924,266 | + 251.3% |
| Median Sales Price*                      | \$182,500 | \$227,500 | + 24.7%  | \$173,750    | \$184,000 | + 5.9%   |
| Percent of Original List Price Received* | 87.5%     | 93.0%     | + 6.3%   | 89.4%        | 92.3%     | + 3.2%   |
| Days on Market Until Sale                | 112       | 61        | - 45.5%  | 96           | 90        | - 6.3%   |
| Inventory of Homes for Sale              | 100       | 33        | - 67.0%  |              |           |          |
| Months Supply of Inventory               | 7.5       | 2.2       | - 75.0%  |              |           |          |