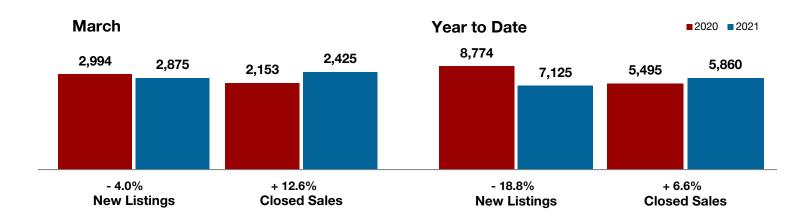

- 4.0%

+ 12.6%

+ 16.5%

Change in New Listings Change in Closed Sales

Change in Median Sales Price

## **Dallas County**

|                                          | March     |           |         | Year to Date |           |         |
|------------------------------------------|-----------|-----------|---------|--------------|-----------|---------|
|                                          | 2020      | 2021      | +/-     | 2020         | 2021      | +/-     |
| New Listings                             | 2,994     | 2,875     | - 4.0%  | 8,774        | 7,125     | - 18.8% |
| Pending Sales                            | 1,886     | 2,442     | + 29.5% | 6,005        | 6,663     | + 11.0% |
| Closed Sales                             | 2,153     | 2,425     | + 12.6% | 5,495        | 5,860     | + 6.6%  |
| Average Sales Price*                     | \$374,086 | \$456,713 | + 22.1% | \$361,733    | \$439,586 | + 21.5% |
| Median Sales Price*                      | \$261,900 | \$305,000 | + 16.5% | \$248,875    | \$295,000 | + 18.5% |
| Percent of Original List Price Received* | 96.3%     | 98.8%     | + 2.6%  | 95.7%        | 98.1%     | + 2.5%  |
| Days on Market Until Sale                | 46        | 37        | - 19.6% | 52           | 40        | - 23.1% |
| Inventory of Homes for Sale              | 6,036     | 2,610     | - 56.8% |              |           |         |
| Months Supply of Inventory               | 2.9       | 1.1       | - 66.7% |              |           |         |