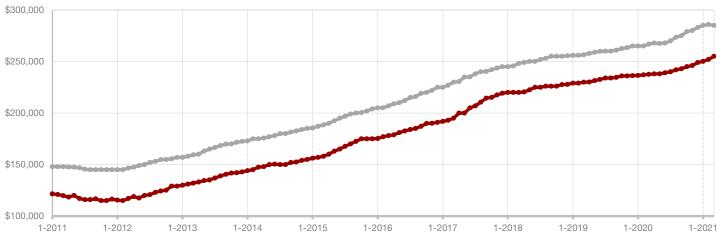

**Hood County** 

**Hopkins County** 

**Hunt County** 

Jack County

Johnson County

Jones County

Kaufman County

Lamar County