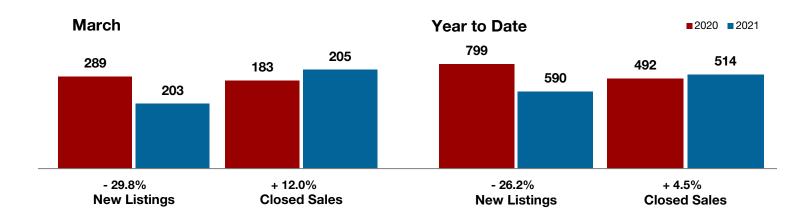

- 62.5%

+ 13.3%

+ 1.4%

Change in New Listings

March

Change in Closed Sales

Change in Median Sales Price

Year to Date

## **Comanche County**

| IVIAICII  |                                                                |                                                                                                                                                                                | rear to Date                                                                                                                                                                                                                                                                                                                              |                                                                                                                                                                                                                                                                                                                                                                                                                                                                                                           |                                                                                                                                                                                                                                                                                                                                                                                                                                                                                                                                                                                                                      |
|-----------|----------------------------------------------------------------|--------------------------------------------------------------------------------------------------------------------------------------------------------------------------------|-------------------------------------------------------------------------------------------------------------------------------------------------------------------------------------------------------------------------------------------------------------------------------------------------------------------------------------------|-----------------------------------------------------------------------------------------------------------------------------------------------------------------------------------------------------------------------------------------------------------------------------------------------------------------------------------------------------------------------------------------------------------------------------------------------------------------------------------------------------------|----------------------------------------------------------------------------------------------------------------------------------------------------------------------------------------------------------------------------------------------------------------------------------------------------------------------------------------------------------------------------------------------------------------------------------------------------------------------------------------------------------------------------------------------------------------------------------------------------------------------|
| 2020      | 2021                                                           | +/-                                                                                                                                                                            | 2020                                                                                                                                                                                                                                                                                                                                      | 2021                                                                                                                                                                                                                                                                                                                                                                                                                                                                                                      | +/-                                                                                                                                                                                                                                                                                                                                                                                                                                                                                                                                                                                                                  |
| 24        | 9                                                              | - 62.5%                                                                                                                                                                        | 68                                                                                                                                                                                                                                                                                                                                        | 35                                                                                                                                                                                                                                                                                                                                                                                                                                                                                                        | - 48.5%                                                                                                                                                                                                                                                                                                                                                                                                                                                                                                                                                                                                              |
| 13        | 6                                                              | - 53.8%                                                                                                                                                                        | 32                                                                                                                                                                                                                                                                                                                                        | 30                                                                                                                                                                                                                                                                                                                                                                                                                                                                                                        | - 6.3%                                                                                                                                                                                                                                                                                                                                                                                                                                                                                                                                                                                                               |
| 15        | 17                                                             | + 13.3%                                                                                                                                                                        | 27                                                                                                                                                                                                                                                                                                                                        | 44                                                                                                                                                                                                                                                                                                                                                                                                                                                                                                        | + 63.0%                                                                                                                                                                                                                                                                                                                                                                                                                                                                                                                                                                                                              |
| \$247,775 | \$254,509                                                      | + 2.7%                                                                                                                                                                         | \$211,534                                                                                                                                                                                                                                                                                                                                 | \$229,818                                                                                                                                                                                                                                                                                                                                                                                                                                                                                                 | + 8.6%                                                                                                                                                                                                                                                                                                                                                                                                                                                                                                                                                                                                               |
| \$147,900 | \$150,000                                                      | + 1.4%                                                                                                                                                                         | \$151,000                                                                                                                                                                                                                                                                                                                                 | \$145,000                                                                                                                                                                                                                                                                                                                                                                                                                                                                                                 | - 4.0%                                                                                                                                                                                                                                                                                                                                                                                                                                                                                                                                                                                                               |
| 86.7%     | 91.2%                                                          | + 5.2%                                                                                                                                                                         | 88.8%                                                                                                                                                                                                                                                                                                                                     | 92.0%                                                                                                                                                                                                                                                                                                                                                                                                                                                                                                     | + 3.6%                                                                                                                                                                                                                                                                                                                                                                                                                                                                                                                                                                                                               |
| 147       | 73                                                             | - 50.3%                                                                                                                                                                        | 122                                                                                                                                                                                                                                                                                                                                       | 80                                                                                                                                                                                                                                                                                                                                                                                                                                                                                                        | - 34.4%                                                                                                                                                                                                                                                                                                                                                                                                                                                                                                                                                                                                              |
| 93        | 42                                                             | - 54.8%                                                                                                                                                                        |                                                                                                                                                                                                                                                                                                                                           |                                                                                                                                                                                                                                                                                                                                                                                                                                                                                                           |                                                                                                                                                                                                                                                                                                                                                                                                                                                                                                                                                                                                                      |
| 8.9       | 2.9                                                            | - 66.7%                                                                                                                                                                        |                                                                                                                                                                                                                                                                                                                                           |                                                                                                                                                                                                                                                                                                                                                                                                                                                                                                           |                                                                                                                                                                                                                                                                                                                                                                                                                                                                                                                                                                                                                      |
|           | 24<br>13<br>15<br>\$247,775<br>\$147,900<br>86.7%<br>147<br>93 | 2020     2021       24     9       13     6       15     17       \$247,775     \$254,509       \$147,900     \$150,000       86.7%     91.2%       147     73       93     42 | 2020       2021       + / -         24       9       - 62.5%         13       6       - 53.8%         15       17       + 13.3%         \$247,775       \$254,509       + 2.7%         \$147,900       \$150,000       + 1.4%         86.7%       91.2%       + 5.2%         147       73       - 50.3%         93       42       - 54.8% | 2020         2021         + / -         2020           24         9         - 62.5%         68           13         6         - 53.8%         32           15         17         + 13.3%         27           \$247,775         \$254,509         + 2.7%         \$211,534           \$147,900         \$150,000         + 1.4%         \$151,000           86.7%         91.2%         + 5.2%         88.8%           147         73         - 50.3%         122           93         42         - 54.8% | 2020         2021         + / -         2020         2021           24         9         - 62.5%         68         35           13         6         - 53.8%         32         30           15         17         + 13.3%         27         44           \$247,775         \$254,509         + 2.7%         \$211,534         \$229,818           \$147,900         \$150,000         + 1.4%         \$151,000         \$145,000           86.7%         91.2%         + 5.2%         88.8%         92.0%           147         73         - 50.3%         122         80           93         42         - 54.8% |

<sup>\*</sup> Does not include prices from any previous listing contracts or seller concessions. | Activity for one month can sometimes look extreme due to small sample size.

**- 42.9% - 14.6%** 

March

+ 19.8%

Year to Date

**Cooke County** 

| Change in    | Change in    | Change in          |
|--------------|--------------|--------------------|
| New Listings | Closed Sales | Median Sales Price |

|                                          | Water     |           |         | ical to bate |           |         |  |
|------------------------------------------|-----------|-----------|---------|--------------|-----------|---------|--|
|                                          | 2020      | 2021      | +/-     | 2020         | 2021      | +/-     |  |
| New Listings                             | 63        | 36        | - 42.9% | 196          | 102       | - 48.0% |  |
| Pending Sales                            | 44        | 33        | - 25.0% | 136          | 97        | - 28.7% |  |
| Closed Sales                             | 48        | 41        | - 14.6% | 121          | 98        | - 19.0% |  |
| Average Sales Price*                     | \$340,186 | \$431,167 | + 26.7% | \$274,962    | \$371,445 | + 35.1% |  |
| Median Sales Price*                      | \$248,106 | \$297,119 | + 19.8% | \$220,000    | \$262,450 | + 19.3% |  |
| Percent of Original List Price Received* | 94.1%     | 98.2%     | + 4.4%  | 94.2%        | 96.9%     | + 2.9%  |  |
| Days on Market Until Sale                | 88        | 57        | - 35.2% | 88           | 56        | - 36.4% |  |
| Inventory of Homes for Sale              | 183       | 51        | - 72.1% |              |           |         |  |
| Months Supply of Inventory               | 4.6       | 1.2       | - 80.0% |              |           |         |  |
|                                          |           |           |         |              |           |         |  |