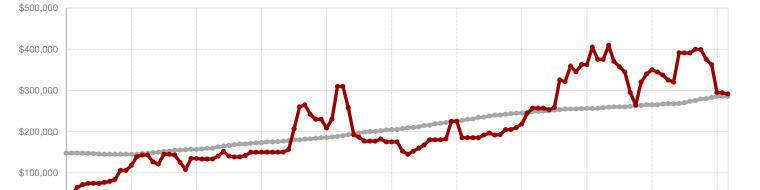

.0% \$362,000 89.9% 95.9% + 6.7% 90.4% 100 54 - 46.0% 96 71 19 - 73.2% | 29       13       - 55.2%       54       26         4       8       + 100.0%       15       23         6       8       + 33.3%       12       19         \$456,289       \$346,637       - 24.0%       \$436,436       \$230,705         \$302,500       \$260,000       - 14.0%       \$362,000       \$150,725         89.9%       95.9%       + 6.7%       90.4%       92.0%         100       54       - 46.0%       96       53         71       19       - 73.2% |  |

<sup>\*</sup> Does not include prices from any previous listing contracts or seller concessions. | Activity for one month can sometimes look extreme due to small sample size.





1-2013

1-2014

1-2015

1-2012

1-2011

All MLS -

1-2021

1-2020

Franklin County -



1-2016

1-2017

1-2018

1-2019



- 37.5%

+ 111.1%

+ 36.3%

Change in New Listings Change in Closed Sales

Change in Median Sales Price

## **Freestone County**

|                                          | March     |           |          | Year to Date |           |         |
|------------------------------------------|-----------|-----------|----------|--------------|-----------|---------|
|                                          | 2020      | 2021      | +/-      | 2020         | 2021      | +/-     |
| New Listings                             | 24        | 15        | - 37.5%  | 55           | 41        | - 25.5% |
| Pending Sales                            | 15        | 10        | - 33.3%  | 36           | 35        | - 2.8%  |
| Closed Sales                             | 9