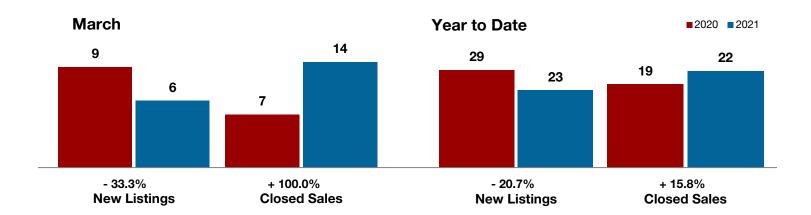

## **Coleman County**

|                                          |           | March     |          |           | Year to Date |         |  |
|------------------------------------------|-----------|-----------|----------|-----------|--------------|---------|--|
|                                          | 2020      | 2021      | +/-      | 2020      | 2021         | +/-     |  |
| New Listings                             | 9         | 6         | - 33.3%  | 29        | 23           | - 20.7% |  |
| Pending Sales                            | 6         | 7         | + 16.7%  | 17        | 27           | + 58.8% |  |
| Closed Sales                             | 7         | 14        | + 100.0% | 19        | 22           | + 15.8% |  |
| Average Sales Price*                     | \$228,000 | \$108,479 | - 52.4%  | \$122,926 | \$109,541    | - 10.9% |  |
| Median Sales Price*                      | \$155,000 | \$83,950  | - 45.8%  | \$71,500  | \$76,500     | + 7.0%  |  |
| Percent of Original List Price Received* | 90.9%     | 85.2%     | - 6.3%   | 88.5%     | 88.5%        | 0.0%    |  |
| Days on Market Until Sale                | 117       | 133       | + 13.7%  | 144       | 137          | - 4.9%  |  |
| Inventory of Homes for Sale              | 59        | 23        | - 61.0%  |           |              |         |  |
| Months Supply of Inventory               | 8.6       | 2.7       | - 66.7%  |           |              |         |  |

<sup>\*</sup> Does not include prices from any previous listing contracts or seller concessions. | Activity for one month can sometimes look extreme due to small sample size.

All MLS -

Coleman County -

A RESEARCH TOOL PROVIDED BY NORTH TEXAS REAL ESTATE INFORMATION SYSTEMS, INC.