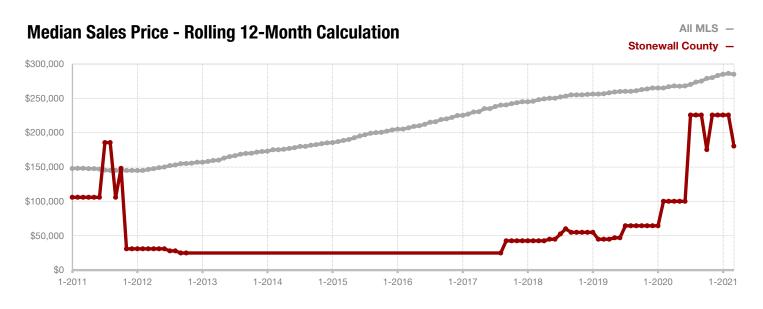

**Shackelford County** 

**Smith County** 

Somervell County

**Stephens County** 

Stonewall County

**Tarrant County** 

**Taylor County** 

**Upshur County** 