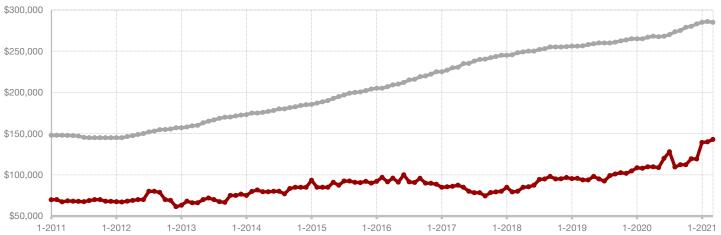

\_\_\_\_\_Chang

- 28.6%

- 17.1%

Change in **New Listings** 

March

- 47.6%

Change in Closed Sales

Change in Median Sales Price

Year to Date

## **Callahan County**

|                                          | IVIAICII  |           |         | real to Date |           |         |
|------------------------------------------|-----------|-----------|---------|--------------|-----------|---------|
|                                          | 2020      | 2021      | +/-     | 2020         | 2021      | +/-     |
| New Listings                             | 21        | 11        | - 47.6% | 58           | 28        | - 51.7% |
| Pending Sales                            | 20        | 14        | - 30.0% | 46           | 28        | - 39.1% |
| Closed Sales                             | 14        | 10        | - 28.6% | 31           | 27        | - 12.9% |
| Average Sales Price*                     | \$145,855 | \$129,485 | - 11.2% | \$158,859    | \$166,154 | + 4.6%  |
| Median Sales Price*                      | \$159,750 | \$132,500 | - 17.1% | \$144,000    | \$145,000 | + 0.7%  |
| Percent of Original List Price Received* | 91.2%     | 97.2%     | + 6.6%  | 93.3%        | 96.8%     | + 3.8%  |
| Days on Market Until Sale                | 47        | 50        | + 6.4%  | 50           | 59        | + 18.0% |
| Inventory of Homes for Sale              | 44        | 17        | - 61.4% |              |           |         |
| Months Supply of Inventory               | 3.3       | 1.4       | - 66.7% |              |           |         |