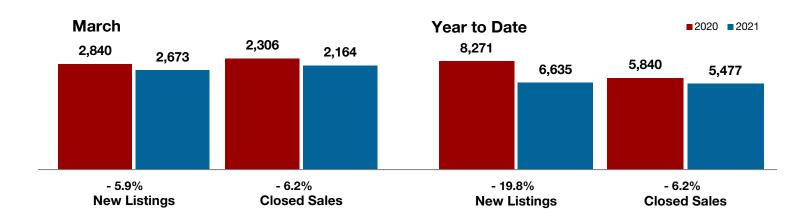

- 13.2%

- 4.8%

+ 14.5%

Change in New Listings Change in Closed Sales

Change in Median Sales Price

## **Collin County**

|                                          | March     |           |         | Year to Date |           |         |
|------------------------------------------|-----------|-----------|---------|--------------|-----------|---------|
|                                          | 2020      | 2021      | +/-     | 2020         | 2021      | +/-     |
| New Listings                             | 1,936     | 1,681     | - 13.2% | 5,413        | 4,331     | - 20.0% |
| Pending Sales                            | 1,370     | 1,439     | + 5.0%  | 4,085        | 4,047     | - 0.9%  |
| Closed Sales                             | 1,424     | 1,355     | - 4.8%  | 3,539        | 3,390     | - 4.2%  |
| Average Sales Price*                     | \$384,984 | \$461,807 | + 20.0% | \$377,402    | \$445,413 | + 18.0% |
| Median Sales Price*                      | \$345,000 | \$395,000 | + 14.5% | \$340,000    | \$381,000 | + 12.1% |
| Percent of Original List Price Received* | 96.9%     | 102.4%    | + 5.7%  | 96.1%        | 100.8%    | + 4.9%  |
| Days on Market Until Sale                | 58        | 25        | - 56.9% | 65           | 31        | - 52.3% |
| Inventory of Homes for Sale              | 3,774     | 1,035     | - 72.6% |              |           |         |
| Months Supply of Inventory               | 2.6       | 0.7       | - 66.7% |              |           |         |