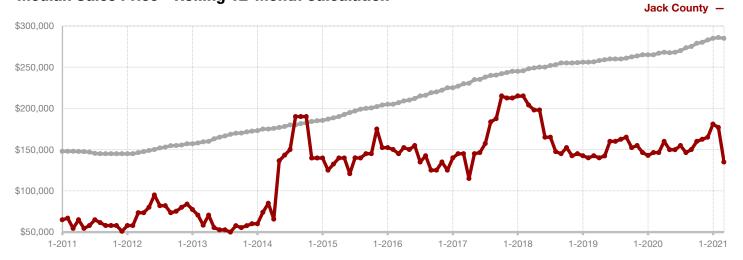

**Hood County** 

**Hopkins County** 

**Hunt County** 

Jack County

Johnson County

Jones County

Kaufman County

Lamar County