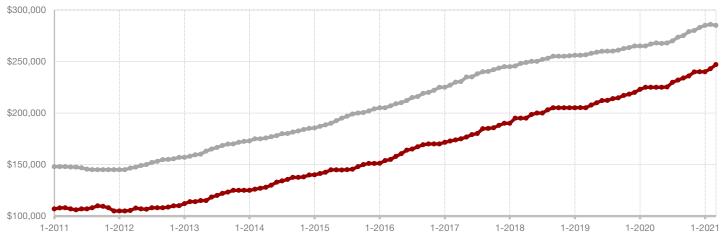

**Hood County** 

**Hopkins County** 

**Hunt County** 

Jack County

Johnson County

Jones County

Kaufman County

Lamar County