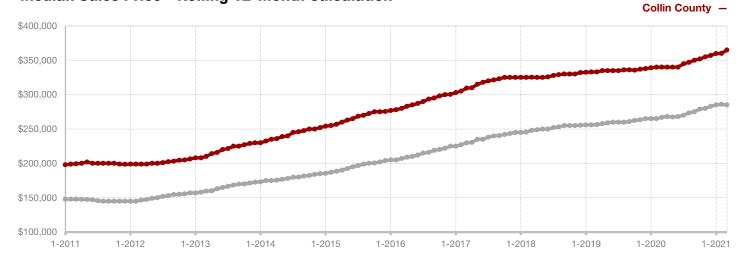

## **Collin County**

|                                          | March     |           |         | Year to Date |           |         |
|------------------------------------------|-----------|-----------|---------|--------------|-----------|---------|
|                                          | 2020      | 2021      | +/-     | 2020         | 2021      | +/-     |
| New Listings                             | 1,936     | 1,681     | - 13.2% | 5,413        | 4,331     | - 20.0% |
| Pending Sales                            | 1,370     | 1,439     | + 5.0%  | 4,085        | 4,047     | - 0.9%  |
| Closed Sales                             | 1,424     | 1,355     | - 4.8%  | 3,539        | 3,390     | - 4.2%  |
| Average Sales Price*                     | \$384,984 | \$461,807 | + 20.0% | \$377,402    | \$445,413 | + 18.0% |
| Median Sales Price*                      | \$345,000 | \$395,000 | + 14.5% | \$340,000    | \$381,000 | + 12.1% |
| Percent of Original List Price Received* | 96.9%     | 102.4%    | + 5.7%  | 96.1%        | 100.8%    | + 4.9%  |
| Days on Market Until Sale                | 58        | 25        | - 56.9% | 65           | 31        | - 52.3% |
| Inventory of Homes for Sale              | 3,774     | 1,035     | - 72.6% |              |           |         |
| Months Supply of Inventory               | 2.6       | 0.7       | - 66.7% |              |           |         |