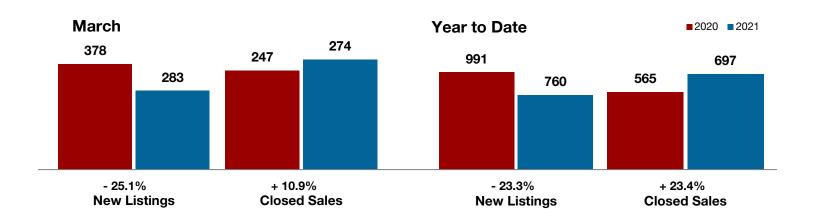

**Limestone County** 

Montague County

Navarro County

Nolan County

Palo Pinto County

**Parker County** 

**Rains County** 

Rockwall County

**New Listings** 

<sup>\*</sup> Does not include prices from any previous listing contracts or seller concessions. | Activity for one month can sometimes look extreme due to small sample size.

A RESEARCH TOOL PROVIDED BY NORTH TEXAS REAL ESTATE INFORMATION SYSTEMS, INC.

- 64.0%

+ 100.0%

+ 24.7%

Change in New Listings

Change in Closed Sales

Change in Median Sales Price