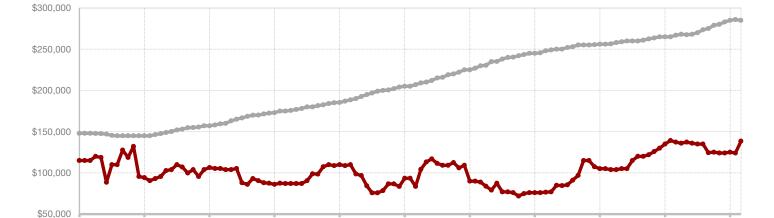

**Shackelford County** 

**Smith County** 

Somervell County

**Stephens County** 

Stonewall County

**Tarrant County** 

**Taylor County** 

**Upshur County** 