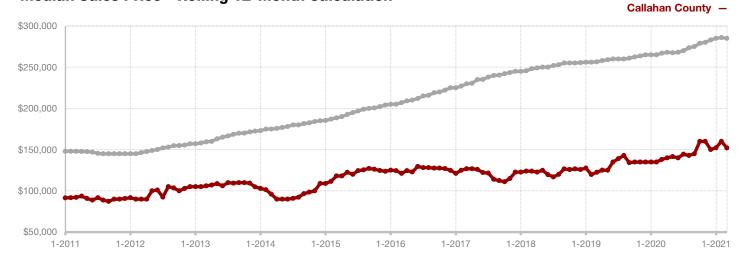

## **Callahan County**

|                                          | IVIAICII  |           |         | real to Date |           |         |
|------------------------------------------|-----------|-----------|---------|--------------|-----------|---------|
|                                          | 2020      | 2021      | +/-     | 2020         | 2021      | +/-     |
| New Listings                             | 21        | 11        | - 47.6% | 58           | 28        | - 51.7% |
| Pending Sales                            | 20        | 14        | - 30.0% | 46           | 28        | - 39.1% |
| Closed Sales                             | 14        | 10        | - 28.6% | 31           | 27        | - 12.9% |
| Average Sales Price*                     | \$145,855 | \$129,485 | - 11.2% | \$158,859    | \$166,154 | + 4.6%  |
| Median Sales Price*                      | \$159,750 | \$132,500 | - 17.1% | \$144,000    | \$145,000 | + 0.7%  |
| Percent of Original List Price Received* | 91.2%     | 97.2%     | + 6.6%  | 93.3%        | 96.8%     | + 3.8%  |
| Days on Market Until Sale                | 47        | 50        | + 6.4%  | 50           | 59        | + 18.0% |
| Inventory of Homes for Sale              | 44        | 17        | - 61.4% |              |           |         |
| Months Supply of Inventory               | 3.3       | 1.4       | - 66.7% |              |           |         |