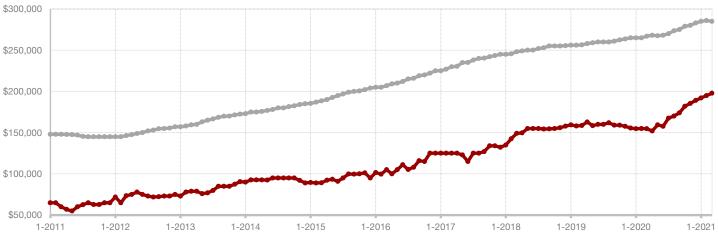

Fannin County

Franklin County

Freestone County

Grayson County

**Hamilton County** 

Harrison County

Henderson County

Hill County