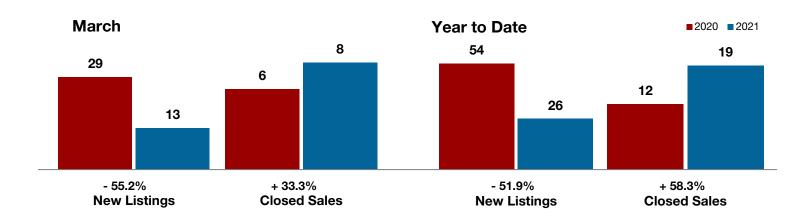

## **Clay County**

| - 100.0%     | 0.0%         |                    |
|--------------|--------------|--------------------|
| Change in    | Change in    | Change in          |
| New Listings | Closed Sales | Median Sales Price |

|                                          |      | warch |          |           | Year to Date |          |  |
|------------------------------------------|------|-------|----------|-----------|--------------|----------|--|
|                                          | 2020 | 2021  | +/-      | 2020      | 2021         | +/-      |  |
| New Listings                             | 2    | 0     | - 100.0% | 4         | 2            | - 50.0%  |  |
| Pending Sales                            | 0    | 2     |          | 0         | 4            |          |  |
| Closed Sales                             | 0    | 0     | 0.0%     | 1         | 1            | 0.0%     |  |
| Average Sales Price*                     |      |       |          | \$255,000 | \$67,000     | - 73.7%  |  |
| Median Sales Price*                      |      |       |          | \$255,000 | \$67,000     | - 73.7%  |  |
| Percent of Original List Price Received* |      |       |          | 99.0%     | 78.8%        | - 20.4%  |  |
| Days on Market Until Sale                |      |       |          | 13        | 96           | + 638.5% |  |
| Inventory of Homes for Sale              | 8    | 1     | - 87.5%  |           |              |          |  |
| Months Supply of Inventory               | 5.1  | 0.7   | - 80.0%  |           |              |          |  |