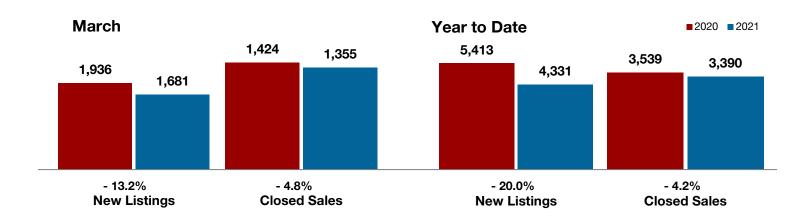

## **Collin County**

|                                          | March     |           |         | Year to Date |           |         |
|------------------------------------------|-----------|-----------|---------|--------------|-----------|---------|
|                                          | 2020      | 2021      | +/-     | 2020         | 2021      | +/-     |
| New Listings                             | 1,936     | 1,681     | - 13.2% | 5,413        | 4,331     | - 20.0% |
| Pending Sales                            | 1,370     | 1,439     | + 5.0%  | 4,085        | 4,047     | - 0.9%  |
| Closed Sales                             | 1,424     | 1,355     | - 4.8%  | 3,539        | 3,390     | - 4.2%  |
| Average Sales Price*                     | \$384,984 | \$461,807 | + 20.0% | \$377,402    | \$445,413 | + 18.0% |
| Median Sales Price*                      | \$345,000 | \$395,000 | + 14.5% | \$340,000    | \$381,000 | + 12.1% |
| Percent of Original List Price Received* | 96.9%     | 102.4%    | + 5.7%  | 96.1%        | 100.8%    | + 4.9%  |
| Days on Market Until Sale                | 58        | 25        | - 56.9% | 65           | 31        | - 52.3% |
| Inventory of Homes for Sale              | 3,774     | 1,035     | - 72.6% |              |           |         |
| Months Supply of Inventory               | 2.6       | 0.7       | - 66.7% |              |           |         |

<sup>\*</sup> Does not include prices from any previous listing contracts or seller concessions. | Activity for one month can sometimes look extreme due to small sample size.

A RESEARCH TOOL PROVIDED BY NORTH TEXAS REAL ESTATE INFORMATION SYSTEMS, INC.