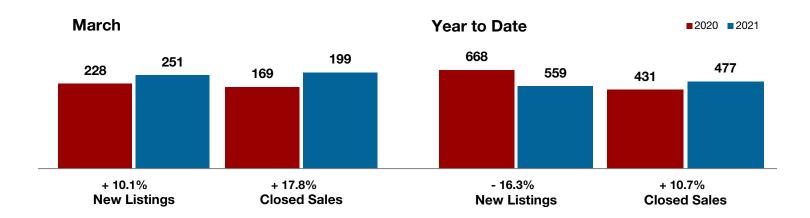

## **Comanche County**

| IVIAICII  |                                                                |                                                                                                                                                                                | rear to Date                                                                                                                                                                                                                                                                                                                              |                                                                                                                                                                                                                                                                                                                                                                                                                                                                                                           |                                                                                                                                                                                                                                                                                                                                                                                                                                                                                                                                                                                                                      |
|-----------|----------------------------------------------------------------|--------------------------------------------------------------------------------------------------------------------------------------------------------------------------------|-------------------------------------------------------------------------------------------------------------------------------------------------------------------------------------------------------------------------------------------------------------------------------------------------------------------------------------------|-----------------------------------------------------------------------------------------------------------------------------------------------------------------------------------------------------------------------------------------------------------------------------------------------------------------------------------------------------------------------------------------------------------------------------------------------------------------------------------------------------------|----------------------------------------------------------------------------------------------------------------------------------------------------------------------------------------------------------------------------------------------------------------------------------------------------------------------------------------------------------------------------------------------------------------------------------------------------------------------------------------------------------------------------------------------------------------------------------------------------------------------|
| 2020      | 2021                                                           | +/-                                                                                                                                                                            | 2020                                                                                                                                                                                                                                                                                                                                      | 2021                                                                                                                                                                                                                                                                                                                                                                                                                                                                                                      | +/-                                                                                                                                                                                                                                                                                                                                                                                                                                                                                                                                                                                                                  |
| 24        | 9                                                              | - 62.5%                                                                                                                                                                        | 68                                                                                                                                                                                                                                                                                                                                        | 35                                                                                                                                                                                                                                                                                                                                                                                                                                                                                                        | - 48.5%                                                                                                                                                                                                                                                                                                                                                                                                                                                                                                                                                                                                              |
| 13        | 6                                                              | - 53.8%                                                                                                                                                                        | 32                                                                                                                                                                                                                                                                                                                                        | 30                                                                                                                                                                                                                                                                                                                                                                                                                                                                                                        | - 6.3%                                                                                                                                                                                                                                                                                                                                                                                                                                                                                                                                                                                                               |
| 15        | 17                                                             | + 13.3%                                                                                                                                                                        | 27                                                                                                                                                                                                                                                                                                                                        | 44                                                                                                                                                                                                                                                                                                                                                                                                                                                                                                        | + 63.0%                                                                                                                                                                                                                                                                                                                                                                                                                                                                                                                                                                                                              |
| \$247,775 | \$254,509                                                      | + 2.7%                                                                                                                                                                         | \$211,534                                                                                                                                                                                                                                                                                                                                 | \$229,818                                                                                                                                                                                                                                                                                                                                                                                                                                                                                                 | + 8.6%                                                                                                                                                                                                                                                                                                                                                                                                                                                                                                                                                                                                               |
| \$147,900 | \$150,000                                                      | + 1.4%                                                                                                                                                                         | \$151,000                                                                                                                                                                                                                                                                                                                                 | \$145,000                                                                                                                                                                                                                                                                                                                                                                                                                                                                                                 | - 4.0%                                                                                                                                                                                                                                                                                                                                                                                                                                                                                                                                                                                                               |
| 86.7%     | 91.2%                                                          | + 5.2%                                                                                                                                                                         | 88.8%                                                                                                                                                                                                                                                                                                                                     | 92.0%                                                                                                                                                                                                                                                                                                                                                                                                                                                                                                     | + 3.6%                                                                                                                                                                                                                                                                                                                                                                                                                                                                                                                                                                                                               |
| 147       | 73                                                             | - 50.3%                                                                                                                                                                        | 122                                                                                                                                                                                                                                                                                                                                       | 80                                                                                                                                                                                                                                                                                                                                                                                                                                                                                                        | - 34.4%                                                                                                                                                                                                                                                                                                                                                                                                                                                                                                                                                                                                              |
| 93        | 42                                                             | - 54.8%                                                                                                                                                                        |                                                                                                                                                                                                                                                                                                                                           |                                                                                                                                                                                                                                                                                                                                                                                                                                                                                                           |                                                                                                                                                                                                                                                                                                                                                                                                                                                                                                                                                                                                                      |
| 8.9       | 2.9                                                            | - 66.7%                                                                                                                                                                        |                                                                                                                                                                                                                                                                                                                                           |                                                                                                                                                                                                                                                                                                                                                                                                                                                                                                           |                                                                                                                                                                                                                                                                                                                                                                                                                                                                                                                                                                                                                      |
|           | 24<br>13<br>15<br>\$247,775<br>\$147,900<br>86.7%<br>147<br>93 | 2020     2021       24     9       13     6       15     17       \$247,775     \$254,509       \$147,900     \$150,000       86.7%     91.2%       147     73       93     42 | 2020       2021       + / -         24       9       - 62.5%         13       6       - 53.8%         15       17       + 13.3%         \$247,775       \$254,509       + 2.7%         \$147,900       \$150,000       + 1.4%         86.7%       91.2%       + 5.2%         147       73       - 50.3%         93       42       - 54.8% | 2020         2021         + / -         2020           24         9         - 62.5%         68           13         6         - 53.8%         32           15         17         + 13.3%         27           \$247,775         \$254,509         + 2.7%         \$211,534           \$147,900         \$150,000         + 1.4%         \$151,000           86.7%         91.2%         + 5.2%         88.8%           147         73         - 50.3%         122           93         42         - 54.8% | 2020         2021         + / -         2020         2021           24         9         - 62.5%         68         35           13         6         - 53.8%         32         30           15         17         + 13.3%         27         44           \$247,775         \$254,509         + 2.7%         \$211,534         \$229,818           \$147,900         \$150,000         + 1.4%         \$151,000         \$145,000           86.7%         91.2%         + 5.2%         88.8%         92.0%           147         73         - 50.3%         122         80           93         42         - 54.8% |