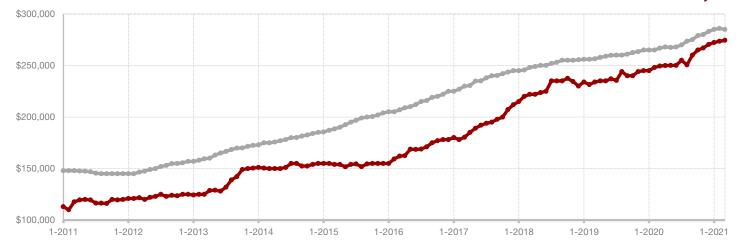

## **Local Market Updates**

A RESEARCH TOOL PROVIDED BY THE NORTH TEXAS REAL ESTATE INFORMATION SYSTEMS, INC.

### **March 2021**

Anderson County

**Bosque County** 

**Brown County** 

Callahan County

Clay County

Coleman County

Collin County