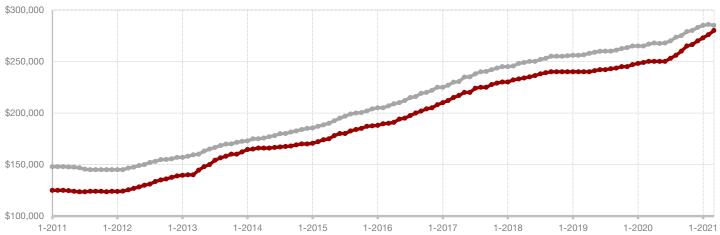

## **Dallas County**

|                                          | March     |           |         | Year to Date |           |         |
|------------------------------------------|-----------|-----------|---------|--------------|-----------|---------|
|                                          | 2020      | 2021      | +/-     | 2020         | 2021      | +/-     |
| New Listings                             | 2,994     | 2,875     | - 4.0%  | 8,774        | 7,125     | - 18.8% |
| Pending Sales                            | 1,886     | 2,442     | + 29.5% | 6,005        | 6,663     | + 11.0% |
| Closed Sales                             | 2,153     | 2,425     | + 12.6% | 5,495        | 5,860     | + 6.6%  |
| Average Sales Price*                     | \$374,086 | \$456,713 | + 22.1% | \$361,733    | \$439,586 | + 21.5% |
| Median Sales Price*                      | \$261,900 | \$305,000 | + 16.5% | \$248,875    | \$295,000 | + 18.5% |
| Percent of Original List Price Received* | 96.3%     | 98.8%     | + 2.6%  | 95.7%        | 98.1%     | + 2.5%  |
| Days on Market Until Sale                | 46        | 37        | - 19.6% | 52           | 40        | - 23.1% |
| Inventory of Homes for Sale              | 6,036     | 2,610     | - 56.8% |              |           |         |
| Months Supply of Inventory               | 2.9       | 1.1       | - 66.7% |              |           |         |

<sup>\*</sup> Does not include prices from any previous listing contracts or seller concessions. | Activity for one month can sometimes look extreme due to small sample size.

A RESEARCH TOOL PROVIDED BY NORTH TEXAS REAL ESTATE INFORMATION SYSTEMS, INC.