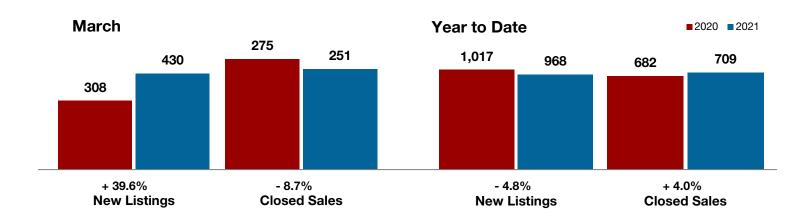

**Hood County** 

**Hopkins County** 

**Hunt County** 

Jack County

Johnson County

Jones County

Kaufman County

Lamar County