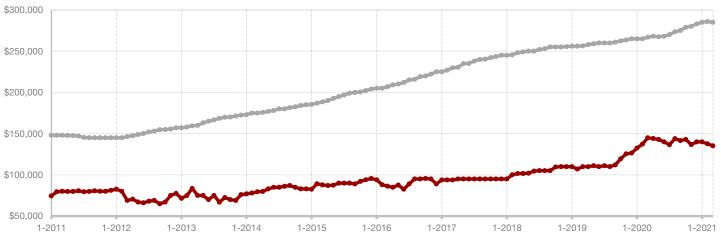

## **Comanche County**

| IVIAICII  |                                                                |                                                                                                                                                                                | rear to Date                                                                                                                                                                                                                                                                                                                              |                                                                                                                                                                                                                                                                                                                                                                                                                                                                                                           |                                                                                                                                                                                                                                                                                                                                                                                                                                                                                                                                                                                                                      |
|-----------|----------------------------------------------------------------|--------------------------------------------------------------------------------------------------------------------------------------------------------------------------------|-------------------------------------------------------------------------------------------------------------------------------------------------------------------------------------------------------------------------------------------------------------------------------------------------------------------------------------------|-----------------------------------------------------------------------------------------------------------------------------------------------------------------------------------------------------------------------------------------------------------------------------------------------------------------------------------------------------------------------------------------------------------------------------------------------------------------------------------------------------------|----------------------------------------------------------------------------------------------------------------------------------------------------------------------------------------------------------------------------------------------------------------------------------------------------------------------------------------------------------------------------------------------------------------------------------------------------------------------------------------------------------------------------------------------------------------------------------------------------------------------|
| 2020      | 2021                                                           | +/-                                                                                                                                                                            | 2020                                                                                                                                                                                                                                                                                                                                      | 2021                                                                                                                                                                                                                                                                                                                                                                                                                                                                                                      | +/-                                                                                                                                                                                                                                                                                                                                                                                                                                                                                                                                                                                                                  |
| 24        | 9                                                              | - 62.5%                                                                                                                                                                        | 68                                                                                                                                                                                                                                                                                                                                        | 35                                                                                                                                                                                                                                                                                                                                                                                                                                                                                                        | - 48.5%                                                                                                                                                                                                                                                                                                                                                                                                                                                                                                                                                                                                              |
| 13        | 6                                                              | - 53.8%                                                                                                                                                                        | 32                                                                                                                                                                                                                                                                                                                                        | 30                                                                                                                                                                                                                                                                                                                                                                                                                                                                                                        | - 6.3%                                                                                                                                                                                                                                                                                                                                                                                                                                                                                                                                                                                                               |
| 15        | 17                                                             | + 13.3%                                                                                                                                                                        | 27                                                                                                                                                                                                                                                                                                                                        | 44                                                                                                                                                                                                                                                                                                                                                                                                                                                                                                        | + 63.0%                                                                                                                                                                                                                                                                                                                                                                                                                                                                                                                                                                                                              |
| \$247,775 | \$254,509                                                      | + 2.7%                                                                                                                                                                         | \$211,534                                                                                                                                                                                                                                                                                                                                 | \$229,818                                                                                                                                                                                                                                                                                                                                                                                                                                                                                                 | + 8.6%                                                                                                                                                                                                                                                                                                                                                                                                                                                                                                                                                                                                               |
| \$147,900 | \$150,000                                                      | + 1.4%                                                                                                                                                                         | \$151,000                                                                                                                                                                                                                                                                                                                                 | \$145,000                                                                                                                                                                                                                                                                                                                                                                                                                                                                                                 | - 4.0%                                                                                                                                                                                                                                                                                                                                                                                                                                                                                                                                                                                                               |
| 86.7%     | 91.2%                                                          | + 5.2%                                                                                                                                                                         | 88.8%                                                                                                                                                                                                                                                                                                                                     | 92.0%                                                                                                                                                                                                                                                                                                                                                                                                                                                                                                     | + 3.6%                                                                                                                                                                                                                                                                                                                                                                                                                                                                                                                                                                                                               |
| 147       | 73                                                             | - 50.3%                                                                                                                                                                        | 122                                                                                                                                                                                                                                                                                                                                       | 80                                                                                                                                                                                                                                                                                                                                                                                                                                                                                                        | - 34.4%                                                                                                                                                                                                                                                                                                                                                                                                                                                                                                                                                                                                              |
| 93        | 42                                                             | - 54.8%                                                                                                                                                                        |                                                                                                                                                                                                                                                                                                                                           |                                                                                                                                                                                                                                                                                                                                                                                                                                                                                                           |                                                                                                                                                                                                                                                                                                                                                                                                                                                                                                                                                                                                                      |
| 8.9       | 2.9                                                            | - 66.7%                                                                                                                                                                        |                                                                                                                                                                                                                                                                                                                                           |                                                                                                                                                                                                                                                                                                                                                                                                                                                                                                           |                                                                                                                                                                                                                                                                                                                                                                                                                                                                                                                                                                                                                      |
|           | 24<br>13<br>15<br>\$247,775<br>\$147,900<br>86.7%<br>147<br>93 | 2020     2021       24     9       13     6       15     17       \$247,775     \$254,509       \$147,900     \$150,000       86.7%     91.2%       147     73       93     42 | 2020       2021       + / -         24       9       - 62.5%         13       6       - 53.8%         15       17       + 13.3%         \$247,775       \$254,509       + 2.7%         \$147,900       \$150,000       + 1.4%         86.7%       91.2%       + 5.2%         147       73       - 50.3%         93       42       - 54.8% | 2020         2021         + / -         2020           24         9         - 62.5%         68           13         6         - 53.8%         32           15         17         + 13.3%         27           \$247,775         \$254,509         + 2.7%         \$211,534           \$147,900         \$150,000         + 1.4%         \$151,000           86.7%         91.2%         + 5.2%         88.8%           147         73         - 50.3%         122           93         42         - 54.8% | 2020         2021         + / -         2020         2021           24         9         - 62.5%         68         35           13         6         - 53.8%         32         30           15         17         + 13.3%         27         44           \$247,775         \$254,509         + 2.7%         \$211,534         \$229,818           \$147,900         \$150,000         + 1.4%         \$151,000         \$145,000           86.7%         91.2%         + 5.2%         88.8%         92.0%           147         73         - 50.3%         122         80           93         42         - 54.8% |