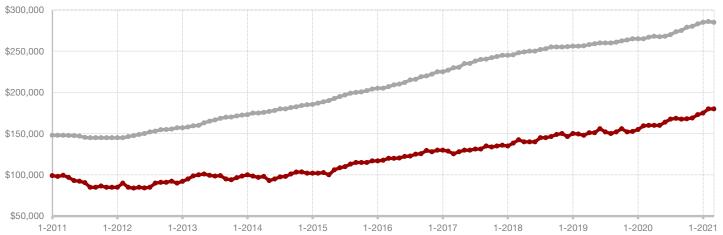

0 | + 19.4% |  |
| Percent of Original List Price Received* | 94.3%     | 97.2%     | + 3.1%  | 92.8%         | 97.1%     | + 4.6%  |  |
| Days on Market Until Sale                | 96        | 48        | - 50.0% | 83            | 55        | - 33.7% |  |
| Inventory of Homes for Sale              | 158       | 68        | - 57.0% |               |           |         |  |
| Months Supply of Inventory               | 4.2       | 1.6       | - 50.0% |               |           |         |  |
|                                          |           |           |         |               |           |         |  |

<sup>\*</sup> Does not include prices from any previous listing contracts or seller concessions. | Activity for one month can sometimes look extreme due to small sample size.









A RESEARCH TOOL PROVIDED BY NORTH TEXAS REAL ESTATE INFORMATION SYSTEMS, INC.



+ 16.7%

- 50.0%

+ 40.5%

Change in New Listings Change in Closed Sales

Change in Median Sales Price

## **Nolan County**

|                                          |          | March    |         |           | Year to Date |          |  |
|------------------------------------------|----------|----------|---------|-----------|--------------|----------|--|
|                                          | 2020     | 2021     | +/-     | 2020      | 2021         | +/-      |  |
| New Listings                             | 6        | 7        | + 16.7% | 7         | 10           | + 42.9%  |  |
| Pending Sales                            | 0        | 8        |         | 2         | 9            | + 350.0% |  |
|