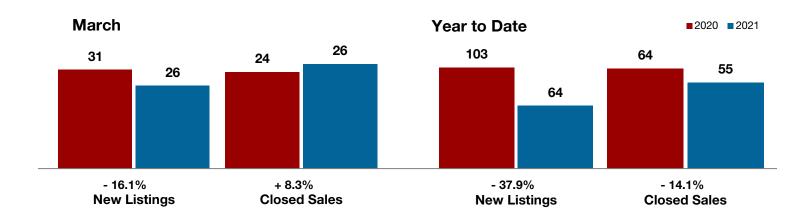

**Hood County** 

**Hopkins County** 

**Hunt County** 

Jack County

Johnson County

Jones County

Kaufman County

Lamar County