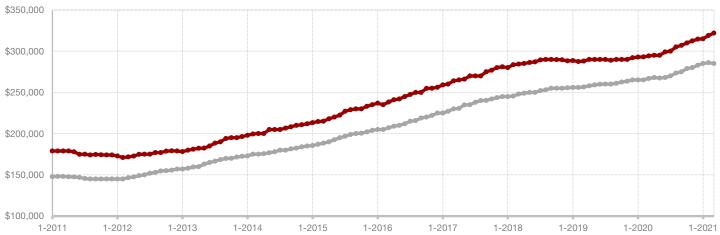

6    | + 21.2% |  |
| Median Sales Price*                      | \$296,015 | \$352,000 | + 18.9% | \$288,750 | \$330,000    | + 14.3% |  |
| Percent of Original List Price Received* | 96.0%     | 100.6%    | + 4.8%  | 95.8%     | 99.8%        | + 4.2%  |  |
| Days on Market Until Sale                | 69        | 33        | - 52.2% | 69        | 34           | - 50.7% |  |
| Inventory of Homes for Sale              | 689       | 175       | - 74.6% |           |              |         |  |
| Months Supply of Inventory               | 3.5       | 0.7       | - 75.0% |           |              |         |  |

<sup>\*</sup> Does not include prices from any previous listing contracts or seller concessions. | Activity for one month can sometimes look extreme due to small sample size.











A RESEARCH TOOL PROVIDED BY NORTH TEXAS REAL ESTATE INFORMATION SYSTEMS, INC.



# Shackelford County

|              | - 100.0%     |                    |
|--------------|--------------|--------------------|
| Change in    | Change in    | Change in          |
| New Listings | Closed Sales | Median Sales Price |

100 00/

| County                                   |           | March |          |           | Year to Date |          |  |  |
|------------------------------------------|-----------|-------|----------|-----------|--------------|----------|--|--|
|                                          | 2020      | 2021  | +/-      | 2020      | 2021         | +/-      |  |  |
| New Listings                             | 0         | 4     |          | 4         | 5            | + 25.0%  |