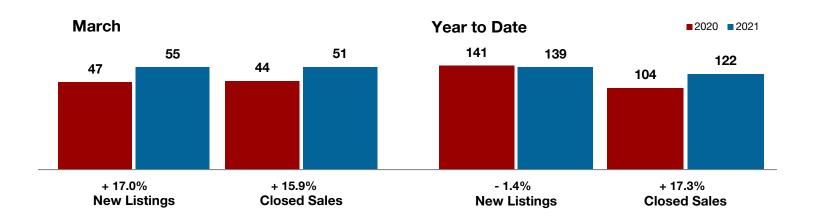

## **Delta County**

| 0.0%         | + 60.0%      | + 49.1%            |
|--------------|--------------|--------------------|
| Change in    | Change in    | Change in          |
| New Listings | Cinsen Sales | Median Sales Price |

|                                          | March     |           |         | Year to Date |           |          |
|------------------------------------------|-----------|-----------|---------|--------------|-----------|----------|
|                                          | 2020      | 2021      | +/-     | 2020         | 2021      | +/-      |
| New Listings                             | 6         | 6         | 0.0%    | 18           | 17        | - 5.6%   |
| Pending Sales                            | 6         | 3         | - 50.0% | 16           | 13        | - 18.8%  |
| Closed Sales                             | 5         | 8         | + 60.0% | 9            | 13        | + 44.4%  |
| Average Sales Price*                     | \$134,780 | \$258,609 | + 91.9% | \$118,822    | \$261,952 | + 120.5% |
| Median Sales Price*                      | \$110,000 | \$164,000 | + 49.1% | \$85,000     | \$196,000 | + 130.6% |
| Percent of Original List Price Received* | 92.4%     | 104.3%    | + 12.9% | 89.6%        | 98.1%     | + 9.5%   |
| Days on Market Until Sale                | 69        | 25        | - 63.8% | 61           | 54        | - 11.5%  |
| Inventory of Homes for Sale              | 12        | 7         | - 41.7% |              |           |          |
| Months Supply of Inventory               | 2.5       | 1.6       | - 33.3% |              |           |          |