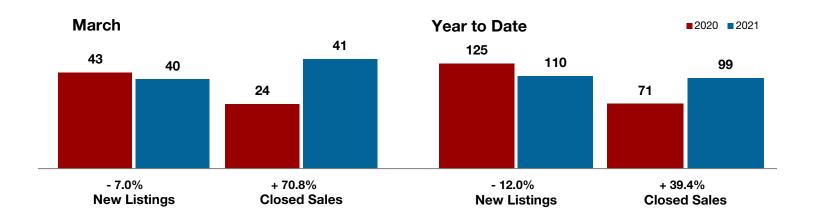

.7% | \$169,000    | \$215,846 | + 27.7% |
| Median Sales Price*                      | \$144,975 | \$186,104 | + 28.4% | \$150,000    | \$163,250 | + 8.8%  |
| Percent of Original List Price Received* | 95.9%     | 91.3%     | - 4.8%  | 92.5%        | 92.3%     | - 0.2%  |
| Days on Market Until Sale                | 58        | 78        | + 34.5% | 84           | 68        | - 19.0% |
| Inventory of Homes for Sale              | 152       | 65        | - 57.2% |              |           |         |
| Months Supply of Inventory               | 4.9       | 1.8       | - 60.0% |              |           |         |

<sup>\*</sup> Does not include prices from any previous listing contracts or seller concessions. | Activity for one month can sometimes look extreme due to small sample size.







A RESEARCH TOOL PROVIDED BY NORTH TEXAS REAL ESTATE INFORMATION SYSTEMS, INC.



- 29.0%

+ 36.2%

+ 11.8%

Change in New Listings Change in Closed Sales

Change in Median Sales Price

## **Hood County**

|                                          | March     |           |         | Year to Date |           |         |
|------------------------------------------|-----------|-----------|---------|--------------|-----------|---------|
|                                          | 2020      | 2021      | +/-     | 2020         | 2021      | +/-     |
| New Listings                             | 210       | 149       | - 29.0% | 529          | 421       | - 20.4% |
| Pending Sales                            | 117       | 127       | + 8.5%  | 338          | 396       | + 17.2% |
| Closed