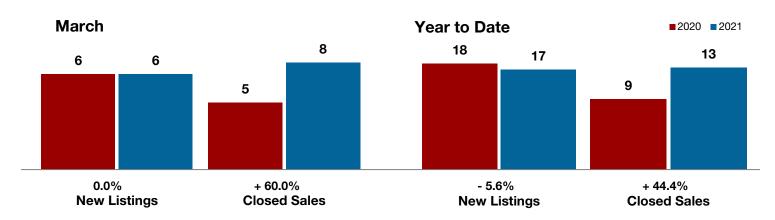

## **Delta County**

| 0.0%         | + 60.0%      | + 49.1%            |
|--------------|--------------|--------------------|
| Change in    | Change in    | Change in          |
| New Listings | Cinsen Sales | Median Sales Price |

|                                          | March     |           |         | Year to Date |           |          |
|------------------------------------------|-----------|-----------|---------|--------------|-----------|----------|
|                                          | 2020      | 2021      | +/-     | 2020         | 2021      | +/-      |
| New Listings                             | 6         | 6         | 0.0%    | 18           | 17        | - 5.6%   |
| Pending Sales                            | 6         | 3         | - 50.0% | 16           | 13        | - 18.8%  |
| Closed Sales                             | 5         | 8         | + 60.0% | 9            | 13        | + 44.4%  |
| Average Sales Price*                     | \$134,780 | \$258,609 | + 91.9% | \$118,822    | \$261,952 | + 120.5% |
| Median Sales Price*                      | \$110,000 | \$164,000 | + 49.1% | \$85,000     | \$196,000 | + 130.6% |
| Percent of Original List Price Received* | 92.4%     | 104.3%    | + 12.9% | 89.6%        | 98.1%     | + 9.5%   |
| Days on Market Until Sale                | 69        | 25        | - 63.8% | 61           | 54        | - 11.5%  |
| Inventory of Homes for Sale              | 12        | 7         | - 41.7% |              |           |          |
| Months Supply of Inventory               | 2.5       | 1.6       | - 33.3% |              |           |          |