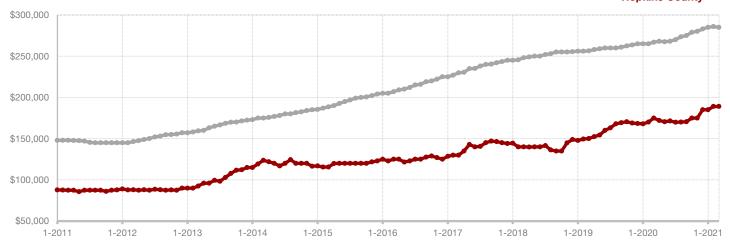

**Hood County** 

**Hopkins County** 

**Hunt County** 

Jack County

Johnson County

Jones County

Kaufman County

Lamar County