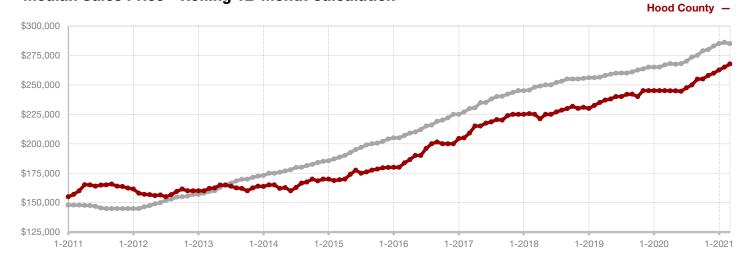

**Hood County** 

**Hopkins County** 

**Hunt County** 

Jack County

Johnson County

Jones County

Kaufman County

Lamar County