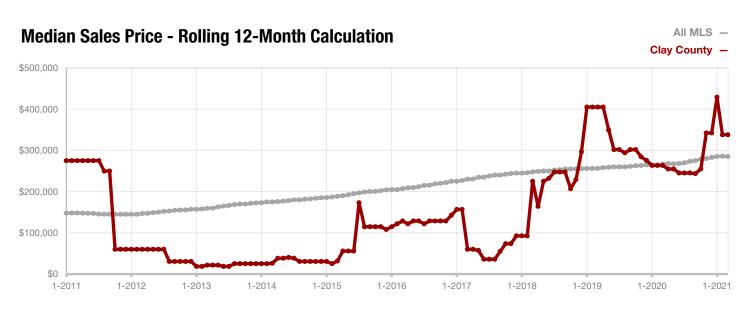

## **Clay County**

| - 100.0%     | 0.0%         |                    |
|--------------|--------------|--------------------|
| Change in    | Change in    | Change in          |
| New Listings | Closed Sales | Median Sales Price |

|                                          |      | warch |          |           | Year to Date |          |  |
|------------------------------------------|------|-------|----------|-----------|--------------|----------|--|
|                                          | 2020 | 2021  | +/-      | 2020      | 2021         | +/-      |  |
| New Listings                             | 2    | 0     | - 100.0% | 4         | 2            | - 50.0%  |  |
| Pending Sales                            | 0    | 2     |          | 0         | 4            |          |  |
| Closed Sales                             | 0    | 0     | 0.0%     | 1         | 1            | 0.0%     |  |
| Average Sales Price*                     |      |       |          | \$255,000 | \$67,000     | - 73.7%  |  |
| Median Sales Price*                      |      |       |          | \$255,000 | \$67,000     | - 73.7%  |  |
| Percent of Original List Price Received* |      |       |          | 99.0%     | 78.8%        | - 20.4%  |  |
| Days on Market Until Sale                |      |       |          | 13        | 96           | + 638.5% |  |
| Inventory of Homes for Sale              | 8    | 1     | - 87.5%  |           |              |          |  |
| Months Supply of Inventory               | 5.1  | 0.7   | - 80.0%  |           |              |          |  |