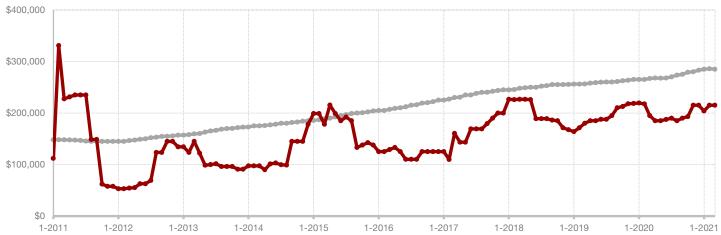

## **Anderson County**

| 0.0%      | - 37.5%   | + 172.4%  |
|-----------|-----------|-----------|
| Change in | Change in | Change in |

**Closed Sales** 

|                                          |           | March     |          |           | Year to Date |         |  |
|------------------------------------------|-----------|-----------|----------|-----------|--------------|---------|--|
|                                          | 2020      | 2021      | +/-      | 2020      | 2021         | +/-     |  |
| New Listings                             | 8         | 8         | 0.0%     | 22        | 15           | - 31.8% |  |
| Pending Sales                            | 5         | 8         | + 60.0%  | 15        | 18           | + 20.0% |  |
| Closed Sales                             | 8         | 5         | - 37.5%  | 17        | 11           | - 35.3% |  |
| Average Sales Price*                     | \$197,725 | \$490,000 | + 147.8% | \$266,100 | \$337,045    | + 26.7% |  |
| Median Sales Price*                      | \$156,000 | \$425,000 | + 172.4% | \$185,000 | \$265,000    | + 43.2% |  |
| Percent of Original List Price Received* | 94.7%     | 95.8%     | + 1.2%   | 93.9%     | 96.1%        | + 2.3%  |  |
| Days on Market Until Sale                | 126       | 139       | + 10.3%  | 101       | 77           | - 23.8% |  |
| Inventory of Homes for Sale              | 28        | 5         | - 82.1%  |           |              |         |  |
| Months Supply of Inventory               | 6.1       | 1.0       | - 83.3%  |           |              |         |  |