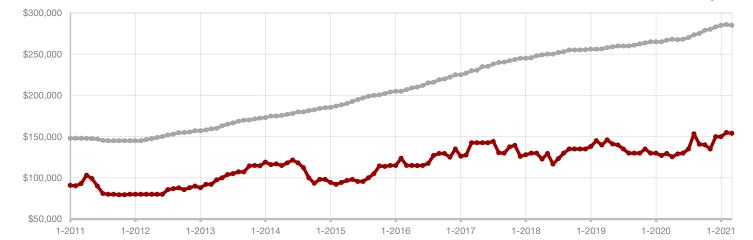

| Median Sales Price*                      | \$106,399 | \$145,000 | + 36.3%  | \$124,000    | \$147,000 | + 18.5% |
| Percent of Original List Price Received* | 89.1%     | 92.7%     | + 4.0%   | 90.5%        | 91.0%     | + 0.6%  |
| Days on Market Until Sale                | 135       | 42        | - 68.9%  | 111          | 65        | - 41.4% |
| Inventory of Homes for Sale              | 63        | 37        | - 41.3%  |              |           |         |
| Months Supply of Inventory               | 5.6       | 2.6       | - 50.0%  |              |           |         |

<sup>\*</sup> Does not include prices from any previous listing contracts or seller concessions. | Activity for one month can sometimes look extreme due to small sample size.





All MLS -

**Freestone County** 



A RESEARCH TOOL PROVIDED BY NORTH TEXAS REAL ESTATE INFORMATION SYSTEMS, INC.



- 12.2%

+ 20.7%

+ 36.8%

## **Grayson County**

| Change in    | Change in    | Change in          |
|--------------|--------------|--------------------|
| New Listings | Closed Sales | Median Sales Price |

### March Year to Date 2021 +/-+/-2020 2020 2021 **New Listings** 262 230 - 12.2% 753 585 - 22.3% Pending Sales 177 193 + 9.0% 509 569 + 11.8% Closed Sales 204 + 20.7% 169 456 523 + 14.7% Average Sales Price\* \$209,490 \$291,016 + 38.9% \$207,144 \$284,217 + 37.2% \$246,250 Median Sales Price\* \$180,000 + 36.8% \$179,950 \$235,000 + 30.6% Percent of Original List Price Received\* 93.7% 97.3% + 3.8% 92.6% 96.5% + 4.2% 51 Days on Market Until Sale 77 - 33.8% 56 - 27.3% 77 712 261 - 63.3% Inventory of H