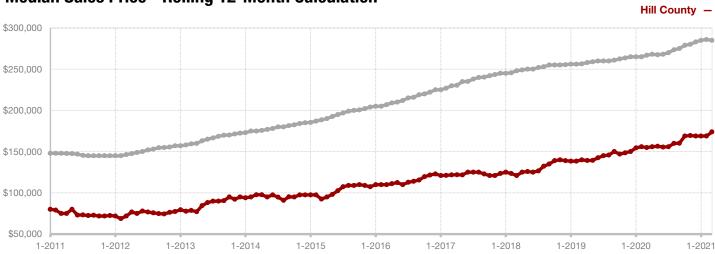

| \$169,000    | \$215,846 | + 27.7% |
| Median Sales Price*                      | \$144,975 | \$186,104 | + 28.4% | \$150,000    | \$163,250 | + 8.8%  |
| Percent of Original List Price Received* | 95.9%     | 91.3%     | - 4.8%  | 92.5%        | 92.3%     | - 0.2%  |
| Days on Market Until Sale                | 58        | 78        | + 34.5% | 84           | 68        | - 19.0% |
| Inventory of Homes for Sale              | 152       | 65        | - 57.2% |              |           |         |
| Months Supply of Inventory               | 4.9       | 1.8       | - 60.0% |              |           |         |

<sup>\*</sup> Does not include prices from any previous listing contracts or seller concessions. | Activity for one month can sometimes look extreme due to small sample size.







A RESEARCH TOOL PROVIDED BY NORTH TEXAS REAL ESTATE INFORMATION SYSTEMS, INC.



- 29.0%

+ 36.2%

+ 11.8%

Change in New Listings Change in Closed Sales

Change in Median Sales Price

## **Hood County**

|                                          | March     |           |         | Year to Date |           |         |
|------------------------------------------|-----------|-----------|---------|--------------|-----------|---------|
|                                          | 2020      | 2021      | +/-     | 2020         | 2021      | +/-     |
| New Listings                             | 210       | 149       | - 29.0% | 529          | 421       | - 20.4% |
| Pending Sales                            | 117       | 127       | + 8.5%  | 338          | 396       | + 17.2% |
| Closed Sale