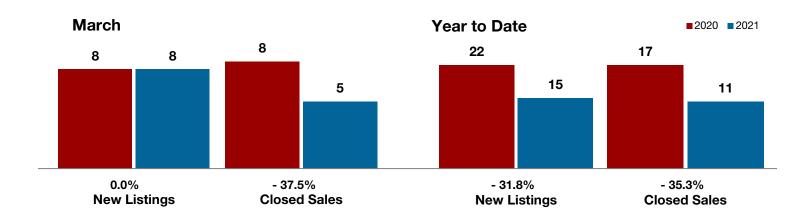

## **Anderson County**

| 0.0%      | - 37.5%   | + 172.4%  |
|-----------|-----------|-----------|
| Change in | Change in | Change in |

**Closed Sales** 

|                                          |           | March     |          |           | Year to Date |         |  |
|------------------------------------------|-----------|-----------|----------|-----------|--------------|---------|--|
|                                          | 2020      | 2021      | +/-      | 2020      | 2021         | +/-     |  |
| New Listings                             | 8         | 8         | 0.0%     | 22        | 15           | - 31.8% |  |
| Pending Sales                            | 5         | 8         | + 60.0%  | 15        | 18           | + 20.0% |  |
| Closed Sales                             | 8         | 5         | - 37.5%  | 17        | 11           | - 35.3% |  |
| Average Sales Price*                     | \$197,725 | \$490,000 | + 147.8% | \$266,100 | \$337,045    | + 26.7% |  |
| Median Sales Price*                      | \$156,000 | \$425,000 | + 172.4% | \$185,000 | \$265,000    | + 43.2% |  |
| Percent of Original List Price Received* | 94.7%     | 95.8%     | + 1.2%   | 93.9%     | 96.1%        | + 2.3%  |  |
| Days on Market Until Sale                | 126       | 139       | + 10.3%  | 101       | 77           | - 23.8% |  |
| Inventory of Homes for Sale              | 28        | 5         | - 82.1%  |           |              |         |  |
| Months Supply of Inventory               | 6.1       | 1.0       | - 83.3%  |           |              |         |  |

**New Listings** 

<sup>\*</sup> Does not include prices from any previous listing contracts or seller concessions. | Activity for one month can sometimes look extreme due to small sample size.

A RESEARCH TOOL PROVIDED BY NORTH TEXAS REAL ESTATE INFORMATION SYSTEMS, INC.

- 64.0%

+ 100.0%

+ 24.7%

Change in New Listings

Change in Closed Sales

Change in Median Sales Price