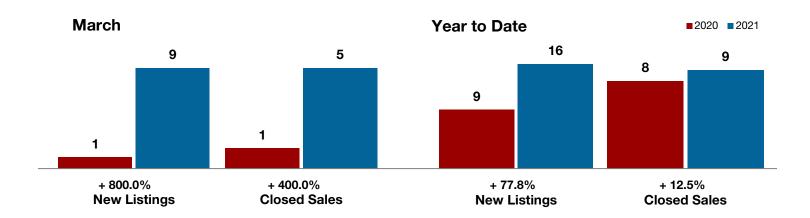

**Hood County** 

**Hopkins County** 

**Hunt County** 

Jack County

Johnson County

Jones County

Kaufman County

Lamar County