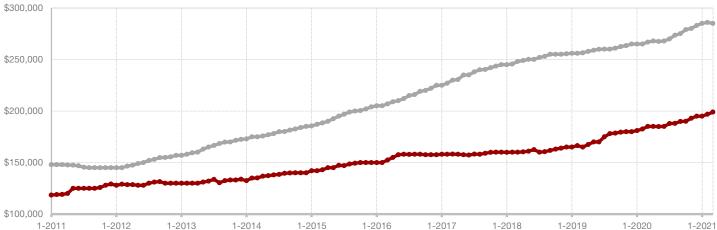

## **Dallas County**

|                                          | March     |           |         | Year to Date |           |         |
|------------------------------------------|-----------|-----------|---------|--------------|-----------|---------|
|                                          | 2020      | 2021      | +/-     | 2020         | 2021      | +/-     |
| New Listings                             | 2,994     | 2,875     | - 4.0%  | 8,774        | 7,125     | - 18.8% |
| Pending Sales                            | 1,886     | 2,442     | + 29.5% | 6,005        | 6,663     | + 11.0% |
| Closed Sales                             | 2,153     | 2,425     | + 12.6% | 5,495        | 5,860     | + 6.6%  |
| Average Sales Price*                     | \$374,086 | \$456,713 | + 22.1% | \$361,733    | \$439,586 | + 21.5% |
| Median Sales Price*                      | \$261,900 | \$305,000 | + 16.5% | \$248,875    | \$295,000 | + 18.5% |
| Percent of Original List Price Received* | 96.3%     | 98.8%     | + 2.6%  | 95.7%        | 98.1%     | + 2.5%  |
| Days on Market Until Sale                | 46        | 37        | - 19.6% | 52           | 40        | - 23.1% |
| Inventory of Homes for Sale              | 6,036     | 2,610     | - 56.8% |              |           |         |
| Months Supply of Inventory               | 2.9       | 1.1       | - 66.7% |              |           |         |