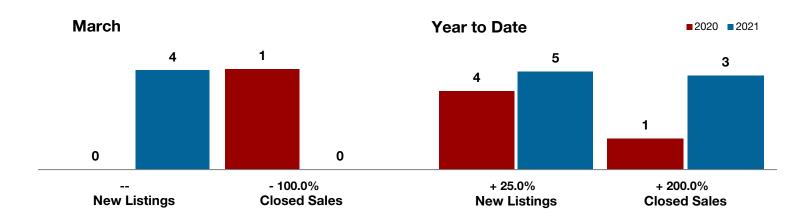

| + 145.1% |  |  |
| Median Sales Price*                      | \$130,000 |       |          | \$130,000 | \$160,000    | + 23.1%  |  |  |
| Percent of Original List Price Received* | 100.0%    |       |          | 100.0%    | 96.7%        | - 3.3%   |  |  |
| Days on Market Until Sale                | 26        |       |          | 26        | 190          | + 630.8% |  |  |
| Inventory of Homes for Sale              | 12        | 6     | - 50.0%  |           |              |          |  |  |
| Months Supply of Inventory               | 12.0      | 3.5   | - 66.7%  |           |              |          |  |  |

<sup>\*</sup> Does not include prices from any previous listing contracts or seller concessions. | Activity for one month can sometimes look extreme due to small sample size.







A RESEARCH TOOL PROVIDED BY NORTH TEXAS REAL ESTATE INFORMATION SYSTEMS, INC.



+ 4.9%

+ 66.7%

+ 17.6%

Change in New Listings Change in Closed Sales

Change in Median Sales Price

### **Smith County**

|                                          |           | March     |         |           | Year to Date |         |  |
|------------------------------------------|-----------|-----------|---------|-----------|--------------|---------|--|
|                                          | 2020      | 2021      | +/-     | 2020      | 2021         | +/-     |  |
| New Listings                             | 81        | 85        | + 4.9%  | 232       | 213          | - 8.2%  |  |
| Pending Sales                            | 44        | 66        | + 50.0% | 142       | 208          | + 46.5