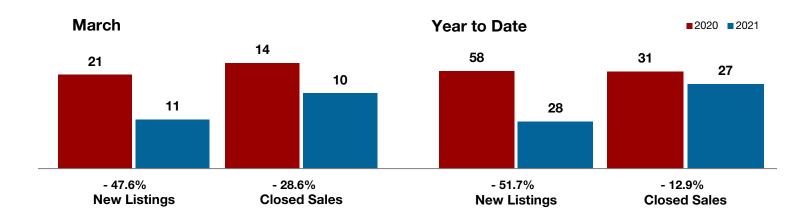

\_\_\_\_\_Chang

- 28.6%

- 17.1%

Change in **New Listings** 

March

- 47.6%

Change in Closed Sales

Change in Median Sales Price

Year to Date

## **Callahan County**

|                                          | IVIAICII  |           |         | real to Date |           |         |
|------------------------------------------|-----------|-----------|---------|--------------|-----------|---------|
|                                          | 2020      | 2021      | +/-     | 2020         | 2021      | +/-     |
| New Listings                             | 21        | 11        | - 47.6% | 58           | 28        | - 51.7% |
| Pending Sales                            | 20        | 14        | - 30.0% | 46           | 28        | - 39.1% |
| Closed Sales                             | 14        | 10        | - 28.6% | 31           | 27        | - 12.9% |
| Average Sales Price*                     | \$145,855 | \$129,485 | - 11.2% | \$158,859    | \$166,154 | + 4.6%  |
| Median Sales Price*                      | \$159,750 | \$132,500 | - 17.1% | \$144,000    | \$145,000 | + 0.7%  |
| Percent of Original List Price Received* | 91.2%     | 97.2%     | + 6.6%  | 93.3%        | 96.8%     | + 3.8%  |
| Days on Market Until Sale                | 47        | 50        | + 6.4%  | 50           | 59        | + 18.0% |
| Inventory of Homes for Sale              | 44        | 17        | - 61.4% |              |           |         |
| Months Supply of Inventory               | 3.3       | 1.4       | - 66.7% |              |           |         |