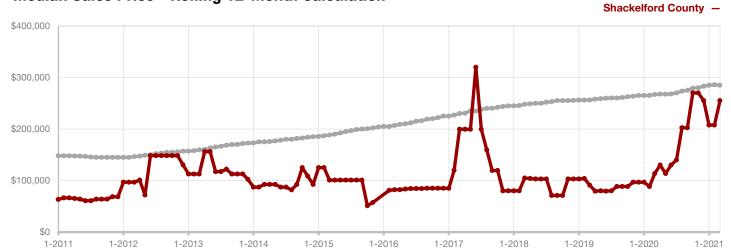

**Shackelford County** 

**Smith County** 

Somervell County

**Stephens County** 

Stonewall County

**Tarrant County** 

**Taylor County** 

**Upshur County** 