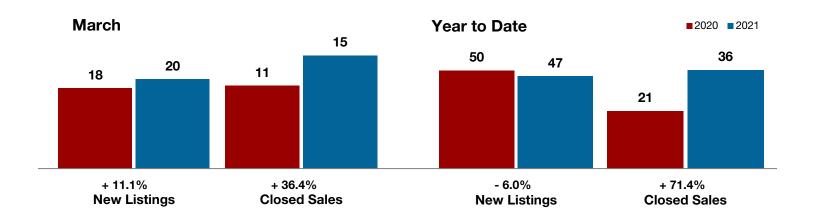

9%  | \$156,286    | \$224,661 | + 43.7% |
| Median Sales Price*                      | \$135,000 | \$159,000 | + 17.8% | \$90,000     | \$156,000 | + 73.3% |
| Percent of Original List Price Received* | 89.4%     | 91.5%     | + 2.3%  | 88.9%        | 91.6%     | + 3.0%  |
| Days on Market Until Sale                | 81        | 112       | + 38.3% | 86           | 83        | - 3.5%  |
| Inventory of Homes for Sale              | 89        | 45        | - 49.4% |              |           |         |
| Months Supply of Inventory               | 7.2       | 3.3       | - 57.1% |              |           |         |

<sup>\*</sup> Does not include prices from any previous listing contracts or seller concessions. | Activity for one month can sometimes look extreme due to small sample size.











- 20.1%

March

- 24.1%

+ 12.5%

Change in **New Listings** 

Change in **Closed Sales** 

Change in **Median Sales Price** 

Year to Date

## **Ellis County**

| IviaiCii  |                                                                   |                                                                                                                                                                                          | rear to Date                                                                                                                                                                                                                                                                                    |