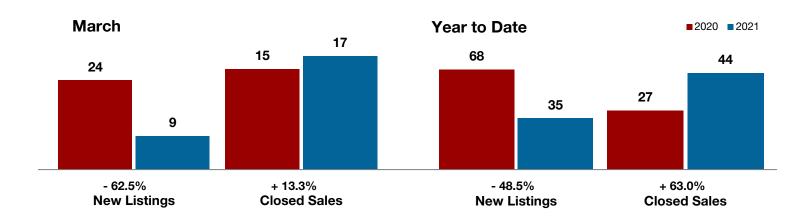

- 62.5%

+ 13.3%

+ 1.4%

Change in New Listings

March

Change in Closed Sales

Change in Median Sales Price

Year to Date

## **Comanche County**

| IVIAICII  |                                                                |                                                                                                                                                                                | rear to Date                                                                                                                                                                                                                                                                                                                              |                                                                                                                                                                                                                                                                                                                                                                                                                                                                                                           |                                                                                                                                                                                                                                                                                                                                                                                                                                                                                                                                                                                                                      |
|-----------|----------------------------------------------------------------|--------------------------------------------------------------------------------------------------------------------------------------------------------------------------------|-------------------------------------------------------------------------------------------------------------------------------------------------------------------------------------------------------------------------------------------------------------------------------------------------------------------------------------------|-----------------------------------------------------------------------------------------------------------------------------------------------------------------------------------------------------------------------------------------------------------------------------------------------------------------------------------------------------------------------------------------------------------------------------------------------------------------------------------------------------------|----------------------------------------------------------------------------------------------------------------------------------------------------------------------------------------------------------------------------------------------------------------------------------------------------------------------------------------------------------------------------------------------------------------------------------------------------------------------------------------------------------------------------------------------------------------------------------------------------------------------|
| 2020      | 2021                                                           | +/-                                                                                                                                                                            | 2020                                                                                                                                                                                                                                                                                                                                      | 2021                                                                                                                                                                                                                                                                                                                                                                                                                                                                                                      | +/-                                                                                                                                                                                                                                                                                                                                                                                                                                                                                                                                                                                                                  |
| 24        | 9                                                              | - 62.5%                                                                                                                                                                        | 68                                                                                                                                                                                                                                                                                                                                        | 35                                                                                                                                                                                                                                                                                                                                                                                                                                                                                                        | - 48.5%                                                                                                                                                                                                                                                                                                                                                                                                                                                                                                                                                                                                              |
| 13        | 6                                                              | - 53.8%                                                                                                                                                                        | 32                                                                                                                                                                                                                                                                                                                                        | 30                                                                                                                                                                                                                                                                                                                                                                                                                                                                                                        | - 6.3%                                                                                                                                                                                                                                                                                                                                                                                                                                                                                                                                                                                                               |
| 15        | 17                                                             | + 13.3%                                                                                                                                                                        | 27                                                                                                                                                                                                                                                                                                                                        | 44                                                                                                                                                                                                                                                                                                                                                                                                                                                                                                        | + 63.0%                                                                                                                                                                                                                                                                                                                                                                                                                                                                                                                                                                                                              |
| \$247,775 | \$254,509                                                      | + 2.7%                                                                                                                                                                         | \$211,534                                                                                                                                                                                                                                                                                                                                 | \$229,818                                                                                                                                                                                                                                                                                                                                                                                                                                                                                                 | + 8.6%                                                                                                                                                                                                                                                                                                                                                                                                                                                                                                                                                                                                               |
| \$147,900 | \$150,000                                                      | + 1.4%                                                                                                                                                                         | \$151,000                                                                                                                                                                                                                                                                                                                                 | \$145,000                                                                                                                                                                                                                                                                                                                                                                                                                                                                                                 | - 4.0%                                                                                                                                                                                                                                                                                                                                                                                                                                                                                                                                                                                                               |
| 86.7%     | 91.2%                                                          | + 5.2%                                                                                                                                                                         | 88.8%                                                                                                                                                                                                                                                                                                                                     | 92.0%                                                                                                                                                                                                                                                                                                                                                                                                                                                                                                     | + 3.6%                                                                                                                                                                                                                                                                                                                                                                                                                                                                                                                                                                                                               |
| 147       | 73                                                             | - 50.3%                                                                                                                                                                        | 122                                                                                                                                                                                                                                                                                                                                       | 80                                                                                                                                                                                                                                                                                                                                                                                                                                                                                                        | - 34.4%                                                                                                                                                                                                                                                                                                                                                                                                                                                                                                                                                                                                              |
| 93        | 42                                                             | - 54.8%                                                                                                                                                                        |                                                                                                                                                                                                                                                                                                                                           |                                                                                                                                                                                                                                                                                                                                                                                                                                                                                                           |                                                                                                                                                                                                                                                                                                                                                                                                                                                                                                                                                                                                                      |
| 8.9       | 2.9                                                            | - 66.7%                                                                                                                                                                        |                                                                                                                                                                                                                                                                                                                                           |                                                                                                                                                                                                                                                                                                                                                                                                                                                                                                           |                                                                                                                                                                                                                                                                                                                                                                                                                                                                                                                                                                                                                      |
|           | 24<br>13<br>15<br>\$247,775<br>\$147,900<br>86.7%<br>147<br>93 | 2020     2021       24     9       13     6       15     17       \$247,775     \$254,509       \$147,900     \$150,000       86.7%     91.2%       147     73       93     42 | 2020       2021       + / -         24       9       - 62.5%         13       6       - 53.8%         15       17       + 13.3%         \$247,775       \$254,509       + 2.7%         \$147,900       \$150,000       + 1.4%         86.7%       91.2%       + 5.2%         147       73       - 50.3%         93       42       - 54.8% | 2020         2021         + / -         2020           24         9         - 62.5%         68           13         6         - 53.8%         32           15         17         + 13.3%         27           \$247,775         \$254,509         + 2.7%         \$211,534           \$147,900         \$150,000         + 1.4%         \$151,000           86.7%         91.2%         + 5.2%         88.8%           147         73         - 50.3%         122           93         42         - 54.8% | 2020         2021         + / -         2020         2021           24         9         - 62.5%         68         35           13         6         - 53.8%         32         30           15         17         + 13.3%         27         44           \$247,775         \$254,509         + 2.7%         \$211,534         \$229,818           \$147,900         \$150,000         + 1.4%         \$151,000         \$145,000           86.7%         91.2%         + 5.2%         88.8%         92.0%           147         73         - 50.3%         122         80           93         42         - 54.8% |