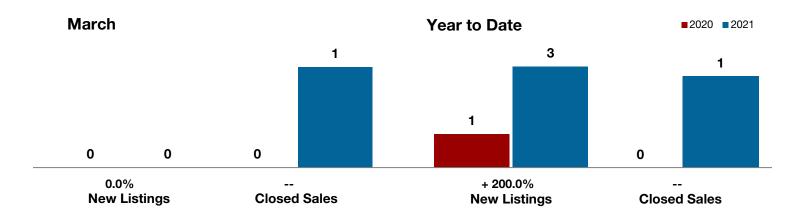

## **Clay County**

| - 100.0%     | 0.0%         |                    |
|--------------|--------------|--------------------|
| Change in    | Change in    | Change in          |
| New Listings | Closed Sales | Median Sales Price |

|                                          |      | warch |          |           | Year to Date |          |  |
|------------------------------------------|------|-------|----------|-----------|--------------|----------|--|
|                                          | 2020 | 2021  | +/-      | 2020      | 2021         | +/-      |  |
| New Listings                             | 2    | 0     | - 100.0% | 4         | 2            | - 50.0%  |  |
| Pending Sales                            | 0    | 2     |          | 0         | 4            |          |  |
| Closed Sales                             | 0    | 0     | 0.0%     | 1         | 1            | 0.0%     |  |
| Average Sales Price*                     |      |       |          | \$255,000 | \$67,000     | - 73.7%  |  |
| Median Sales Price*                      |      |       |          | \$255,000 | \$67,000     | - 73.7%  |  |
| Percent of Original List Price Received* |      |       |          | 99.0%     | 78.8%        | - 20.4%  |  |
| Days on Market Until Sale                |      |       |          | 13        | 96           | + 638.5% |  |
| Inventory of Homes for Sale              | 8    | 1     | - 87.5%  |           |              |          |  |
| Months Supply of Inventory               | 5.1  | 0.7   | - 80.0%  |           |              |          |  |