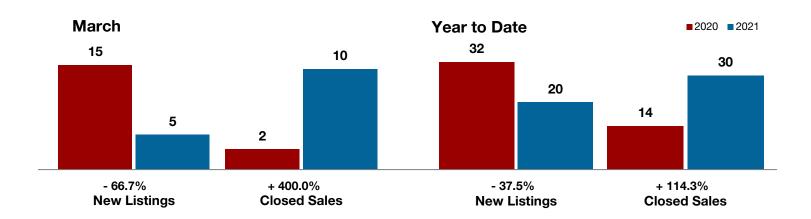

**Shackelford County** 

**Smith County** 

Somervell County

**Stephens County** 

Stonewall County

**Tarrant County** 

**Taylor County** 

**Upshur County** 