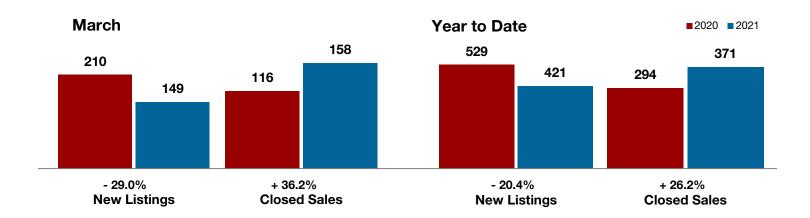

**Hood County** 

**Hopkins County** 

**Hunt County** 

Jack County

Johnson County

Jones County

Kaufman County

Lamar County