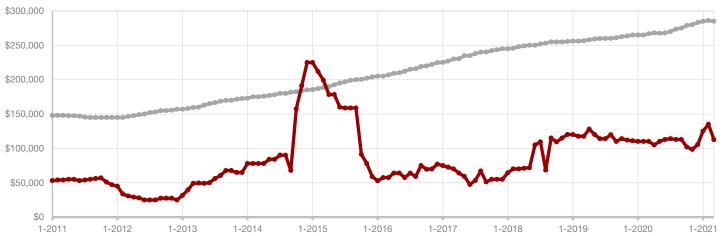

**Hood County** 

**Hopkins County** 

**Hunt County** 

Jack County

Johnson County

Jones County

Kaufman County

Lamar County