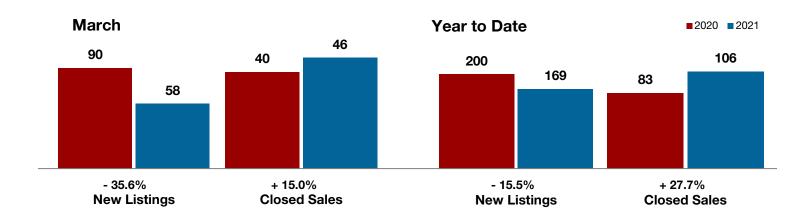

## **Delta County**

| 0.0%         | + 60.0%      | + 49.1%            |
|--------------|--------------|--------------------|
| Change in    | Change in    | Change in          |
| New Listings | Cinsen Sales | Median Sales Price |

|                                          | March     |           |         | Year to Date |           |          |
|------------------------------------------|-----------|-----------|---------|--------------|-----------|----------|
|                                          | 2020      | 2021      | +/-     | 2020         | 2021      | +/-      |
| New Listings                             | 6         | 6         | 0.0%    | 18           | 17        | - 5.6%   |
| Pending Sales                            | 6         | 3         | - 50.0% | 16           | 13        | - 18.8%  |
| Closed Sales                             | 5         | 8         | + 60.0% | 9            | 13        | + 44.4%  |
| Average Sales Price*                     | \$134,780 | \$258,609 | + 91.9% | \$118,822    | \$261,952 | + 120.5% |
| Median Sales Price*                      | \$110,000 | \$164,000 | + 49.1% | \$85,000     | \$196,000 | + 130.6% |
| Percent of Original List Price Received* | 92.4%     | 104.3%    | + 12.9% | 89.6%        | 98.1%     | + 9.5%   |
| Days on Market Until Sale                | 69        | 25        | - 63.8% | 61           | 54        | - 11.5%  |
| Inventory of Homes for Sale              | 12        | 7         | - 41.7% |              |           |          |
| Months Supply of Inventory               | 2.5       | 1.6       | - 33.3% |              |           |          |