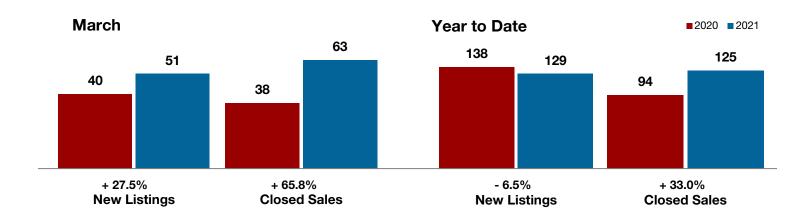

200,000 | + 19.4% |  |
| Percent of Original List Price Received* | 94.3%     | 97.2%     | + 3.1%  | 92.8%         | 97.1%     | + 4.6%  |  |
| Days on Market Until Sale                | 96        | 48        | - 50.0% | 83            | 55        | - 33.7% |  |
| Inventory of Homes for Sale              | 158       | 68        | - 57.0% |               |           |         |  |
| Months Supply of Inventory               | 4.2       | 1.6       | - 50.0% |               |           |         |  |
|                                          |           |           |         |               |           |         |  |

<sup>\*</sup> Does not include prices from any previous listing contracts or seller concessions. | Activity for one month can sometimes look extreme due to small sample size.









A RESEARCH TOOL PROVIDED BY NORTH TEXAS REAL ESTATE INFORMATION SYSTEMS, INC.



+ 16.7%

- 50.0%

+ 40.5%

Change in New Listings Change in Closed Sales

Change in Median Sales Price

## **Nolan County**

|                                          |          | March    |         |           | Year to Date |          |  |
|------------------------------------------|----------|----------|---------|-----------|--------------|----------|--|
|                                          | 2020     | 2021     | +/-     | 2020      | 2021         | +/-      |  |
| New Listings                             | 6        | 7        | + 16.7% | 7         | 10           | + 42.9%  |  |
| Pending Sales                            | 0        | 8        |         | 2         | 9            | + 350.0% |