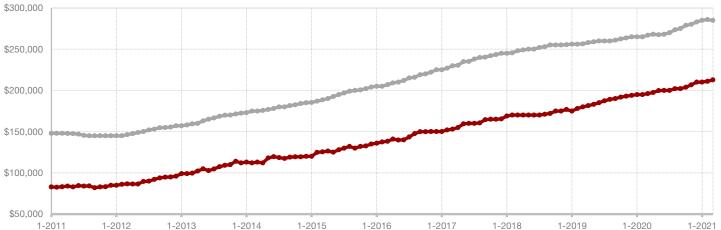

## **Collin County**

|                                          | March     |           |         | Year to Date |           |         |
|------------------------------------------|-----------|-----------|---------|--------------|-----------|---------|
|                                          | 2020      | 2021      | +/-     | 2020         | 2021      | +/-     |
| New Listings                             | 1,936     | 1,681     | - 13.2% | 5,413        | 4,331     | - 20.0% |
| Pending Sales                            | 1,370     | 1,439     | + 5.0%  | 4,085        | 4,047     | - 0.9%  |
| Closed Sales                             | 1,424     | 1,355     | - 4.8%  | 3,539        | 3,390     | - 4.2%  |
| Average Sales Price*                     | \$384,984 | \$461,807 | + 20.0% | \$377,402    | \$445,413 | + 18.0% |
| Median Sales Price*                      | \$345,000 | \$395,000 | + 14.5% | \$340,000    | \$381,000 | + 12.1% |
| Percent of Original List Price Received* | 96.9%     | 102.4%    | + 5.7%  | 96.1%        | 100.8%    | + 4.9%  |
| Days on Market Until Sale                | 58        | 25        | - 56.9% | 65           | 31        | - 52.3% |
| Inventory of Homes for Sale              | 3,774     | 1,035     | - 72.6% |              |           |         |
| Months Supply of Inventory               | 2.6       | 0.7       | - 66.7% |              |           |         |