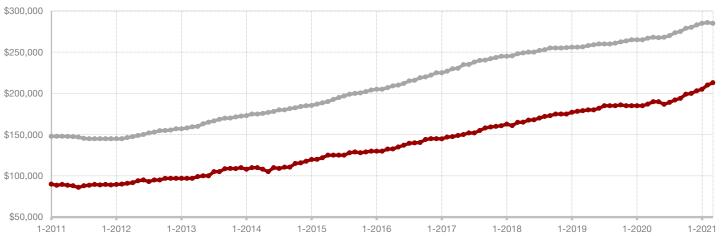

Fannin County

Franklin County

Freestone County

Grayson County

**Hamilton County** 

Harrison County

Henderson County

Hill County