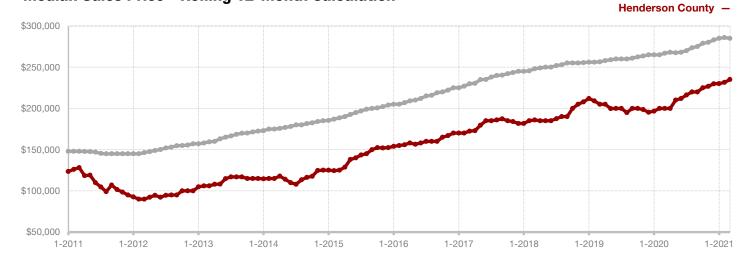

- 58.3% | 2020         2021         +/-         2020         2021           95         126         + 32.6%         368         285           64         96         + 50.0%         218         280           74         103         + 39.2%         192         235           \$240,351         \$413,590         + 72.1%         \$257,406         \$392,476           \$200,571         \$235,000         + 17.2%         \$205,298         \$227,500           92.7%         96.3%         + 3.9%         91.2%         94.8%           69         49         - 29.0%         70         56           427         178         - 58.3% |

<sup>\*</sup> Does not include prices from any previous listing contracts or seller concessions. | Activity for one month can sometimes look extreme due to small sample size.







A RESEARCH TOOL PROVIDED BY NORTH TEXAS REAL ESTATE INFORMATION SYSTEMS, INC.



- 7.0%

+ 70.8%

+ 28.4%

Change in New Listings

March

Change in Closed Sales

Change in Median Sales Price

All MLS -

Year to Date

## **Hill County**

|                                          | Widi Cii  |           |         | rear to Date |           |         |
|------------------------------------------|-----------|-----------|---------|--------------|-----------|---------|
|                                          | 2020      | 2021      | +/-     | 2020         | 2021      | +/-     |
| New Listings                             | 43        | 40        | - 7.0%  | 125          | 110       | - 12.0% |
| Pending Sales                            | 25        | 26        | + 4.0%  | 78           | 105