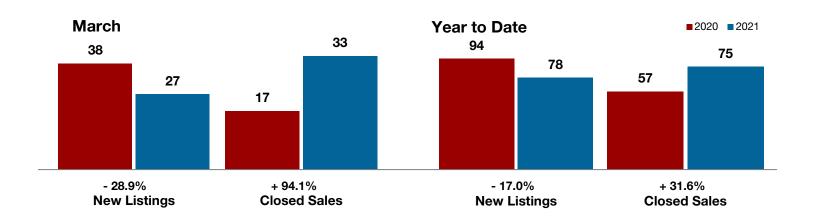

**Hood County** 

**Hopkins County** 

**Hunt County** 

Jack County

Johnson County

Jones County

Kaufman County

Lamar County