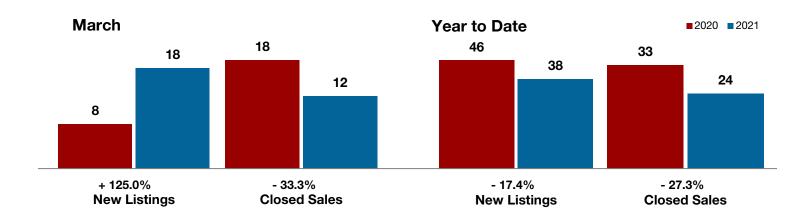

**Hood County** 

**Hopkins County** 

**Hunt County** 

Jack County

Johnson County

Jones County

Kaufman County

Lamar County