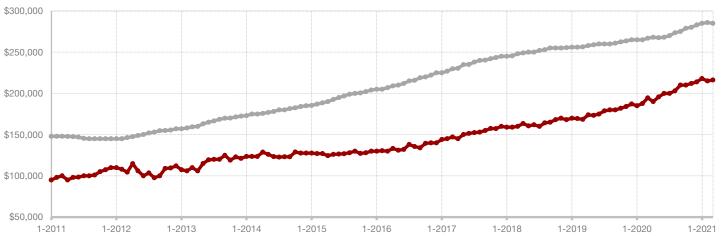

## **Collin County**

|                                          | March     |           |         | Year to Date |           |         |
|------------------------------------------|-----------|-----------|---------|--------------|-----------|---------|
|                                          | 2020      | 2021      | +/-     | 2020         | 2021      | +/-     |
| New Listings                             | 1,936     | 1,681     | - 13.2% | 5,413        | 4,331     | - 20.0% |
| Pending Sales                            | 1,370     | 1,439     | + 5.0%  | 4,085        | 4,047     | - 0.9%  |
| Closed Sales                             | 1,424     | 1,355     | - 4.8%  | 3,539        | 3,390     | - 4.2%  |
| Average Sales Price*                     | \$384,984 | \$461,807 | + 20.0% | \$377,402    | \$445,413 | + 18.0% |
| Median Sales Price*                      | \$345,000 | \$395,000 | + 14.5% | \$340,000    | \$381,000 | + 12.1% |
| Percent of Original List Price Received* | 96.9%     | 102.4%    | + 5.7%  | 96.1%        | 100.8%    | + 4.9%  |
| Days on Market Until Sale                | 58        | 25        | - 56.9% | 65           | 31        | - 52.3% |
| Inventory of Homes for Sale              | 3,774     | 1,035     | - 72.6% |              |           |         |
| Months Supply of Inventory               | 2.6       | 0.7       | - 66.7% |              |           |         |