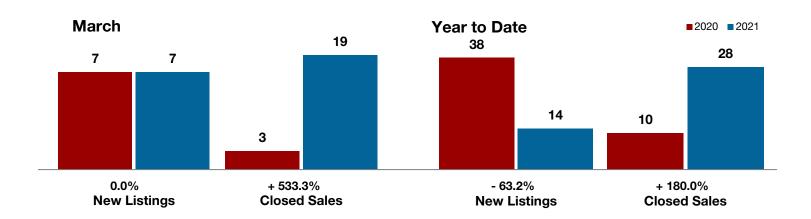

## **Collin County**

|                                          | March     |           |         | Year to Date |           |         |
|------------------------------------------|-----------|-----------|---------|--------------|-----------|---------|
|                                          | 2020      | 2021      | +/-     | 2020         | 2021      | +/-     |
| New Listings                             | 1,936     | 1,681     | - 13.2% | 5,413        | 4,331     | - 20.0% |
| Pending Sales                            | 1,370     | 1,439     | + 5.0%  | 4,085        | 4,047     | - 0.9%  |
| Closed Sales                             | 1,424     | 1,355     | - 4.8%  | 3,539        | 3,390     | - 4.2%  |
| Average Sales Price*                     | \$384,984 | \$461,807 | + 20.0% | \$377,402    | \$445,413 | + 18.0% |
| Median Sales Price*                      | \$345,000 | \$395,000 | + 14.5% | \$340,000    | \$381,000 | + 12.1% |
| Percent of Original List Price Received* | 96.9%     | 102.4%    | + 5.7%  | 96.1%        | 100.8%    | + 4.9%  |
| Days on Market Until Sale                | 58        | 25        | - 56.9% | 65           | 31        | - 52.3% |
| Inventory of Homes for Sale              | 3,774     | 1,035     | - 72.6% |              |           |         |
| Months Supply of Inventory               | 2.6       | 0.7       | - 66.7% |              |           |         |