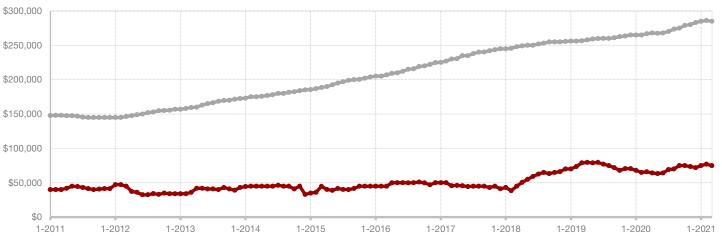

ales Price*                      | \$155,000 | \$83,950  | - 45.8%  | \$71,500  | \$76,500     | + 7.0%  |  |
| Percent of Original List Price Received* | 90.9%     | 85.2%     | - 6.3%   | 88.5%     | 88.5%        | 0.0%    |  |
| Days on Market Until Sale                | 117       | 133       | + 13.7%  | 144       | 137          | - 4.9%  |  |
| Inventory of Homes for Sale              | 59        | 23        | - 61.0%  |           |              |         |  |
| Months Supply of Inventory               | 8.6       | 2.7       | - 66.7%  |           |              |         |  |

<sup>\*</sup> Does not include prices from any previous listing contracts or seller concessions. | Activity for one month can sometimes look extreme due to small sample size.





All MLS -

Coleman County -



A RESEARCH TOOL PROVIDED BY NORTH TEXAS REAL ESTATE INFORMATION SYSTEMS, INC.



- 13.2%

- 4.8%

+ 14.5%

Change in New Listings Change in Closed Sales

Change in Median Sales Price

## **Collin County**

|                                          | March     |           |         | Year to Date |           |         |
|------------------------------------------|-----------|-----------|---------|--------------|-----------|---------|
|                                          | 2020      | 2021      | +/-     | 2020         | 2021      | +/-     |
| New Listings                             | 1,936     | 1,681     | - 13.2% | 5,413        | 4,331     | - 20.0% |
| Pending Sales                            | 1,370     | 1,439     | + 5.0%  | 4,085        | 4,047     | - 0.9%  |
| Closed Sal