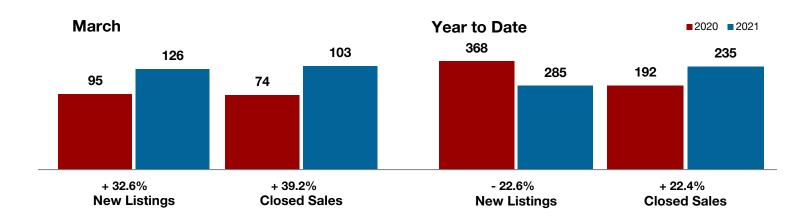

**New Listings** 

<sup>\*</sup> Does not include prices from any previous listing contracts or seller concessions. | Activity for one month can sometimes look extreme due to small sample size.

A RESEARCH TOOL PROVIDED BY NORTH TEXAS REAL ESTATE INFORMATION SYSTEMS, INC.