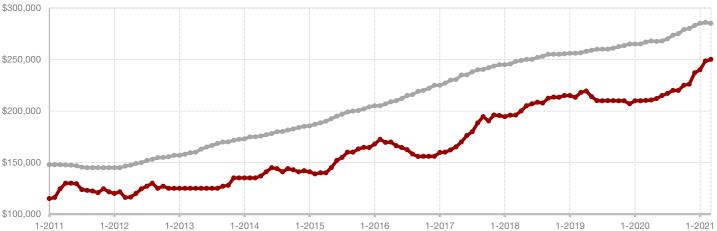

## **Dallas County**

|                                          | March     |           |         | Year to Date |           |         |
|------------------------------------------|-----------|-----------|---------|--------------|-----------|---------|
|                                          | 2020      | 2021      | +/-     | 2020         | 2021      | +/-     |
| New Listings                             | 2,994     | 2,875     | - 4.0%  | 8,774        | 7,125     | - 18.8% |
| Pending Sales                            | 1,886     | 2,442     | + 29.5% | 6,005        | 6,663     | + 11.0% |
| Closed Sales                             | 2,153     | 2,425     | + 12.6% | 5,495        | 5,860     | + 6.6%  |
| Average Sales Price*                     | \$374,086 | \$456,713 | + 22.1% | \$361,733    | \$439,586 | + 21.5% |
| Median Sales Price*                      | \$261,900 | \$305,000 | + 16.5% | \$248,875    | \$295,000 | + 18.5% |
| Percent of Original List Price Received* | 96.3%     | 98.8%     | + 2.6%  | 95.7%        | 98.1%     | + 2.5%  |
| Days on Market Until Sale                | 46        | 37        | - 19.6% | 52           | 40        | - 23.1% |
| Inventory of Homes for Sale              | 6,036     | 2,610     | - 56.8% |              |           |         |
| Months Supply of Inventory               | 2.9       | 1.1       | - 66.7% |              |           |         |