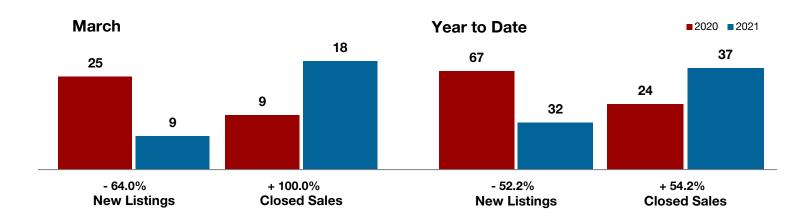

## **Bosque County**

|                                          | March     |           |          | Year to Date |           |          |
|------------------------------------------|-----------|-----------|----------|--------------|-----------|----------|
|                                          | 2020      | 2021      | +/-      | 2020         | 2021      | +/-      |
| New Listings                             | 25        | 9         | - 64.0%  | 67           | 32        | - 52.2%  |
| Pending Sales                            | 13        | 9         | - 30.8%  | 31           | 41        | + 32.3%  |
| Closed Sales                             | 9         | 18        | + 100.0% | 24           | 37        | + 54.2%  |
| Average Sales Price*                     | \$331,495 | \$389,606 | + 17.5%  | \$263,065    | \$924,266 | + 251.3% |
| Median Sales Price*                      | \$182,500 | \$227,500 | + 24.7%  | \$173,750    | \$184,000 | + 5.9%   |
| Percent of Original List Price Received* | 87.5%     | 93.0%     | + 6.3%   | 89.4%        | 92.3%     | + 3.2%   |
| Days on Market Until Sale                | 112       | 61        | - 45.5%  | 96           | 90        | - 6.3%   |
| Inventory of Homes for Sale              | 100       | 33        | - 67.0%  |              |           |          |
| Months Supply of Inventory               | 7.5       | 2.2       | - 75.0%  |              |           |          |