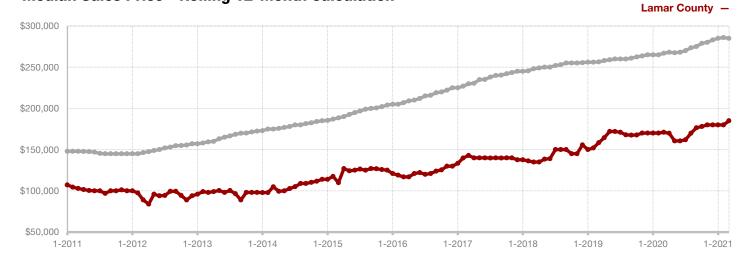

**Hood County** 

**Hopkins County** 

**Hunt County** 

Jack County

Johnson County

Jones County

Kaufman County

Lamar County