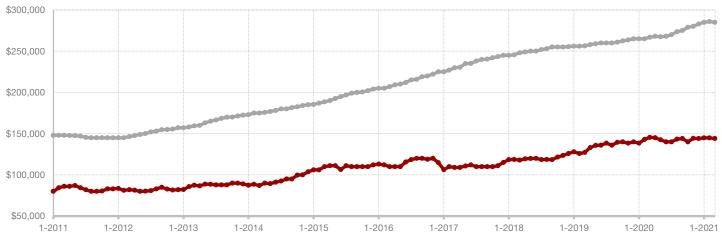

## **Bosque County**

|                                          | March     |           |          | Year to Date |           |          |
|------------------------------------------|-----------|-----------|----------|--------------|-----------|----------|
|                                          | 2020      | 2021      | +/-      | 2020         | 2021      | +/-      |
| New Listings                             | 25        | 9         | - 64.0%  | 67           | 32        | - 52.2%  |
| Pending Sales                            | 13        | 9         | - 30.8%  | 31           | 41        | + 32.3%  |
| Closed Sales                             | 9         | 18        | + 100.0% | 24           | 37        | + 54.2%  |
| Average Sales Price*                     | \$331,495 | \$389,606 | + 17.5%  | \$263,065    | \$924,266 | + 251.3% |
| Median Sales Price*                      | \$182,500 | \$227,500 | + 24.7%  | \$173,750    | \$184,000 | + 5.9%   |
| Percent of Original List Price Received* | 87.5%     | 93.0%     | + 6.3%   | 89.4%        | 92.3%     | + 3.2%   |
| Days on Market Until Sale                | 112       | 61        | - 45.5%  | 96           | 90        | - 6.3%   |
| Inventory of Homes for Sale              | 100       | 33        | - 67.0%  |              |           |          |
| Months Supply of Inventory               | 7.5       | 2.2       | - 75.0%  |              |           |          |

<sup>\*</sup> Does not include prices from any previous listing contracts or seller concessions. | Activity for one month can sometimes look extreme due to small sample size.

A RESEARCH TOOL PROVIDED BY NORTH TEXAS REAL ESTATE INFORMATION SYSTEMS, INC.