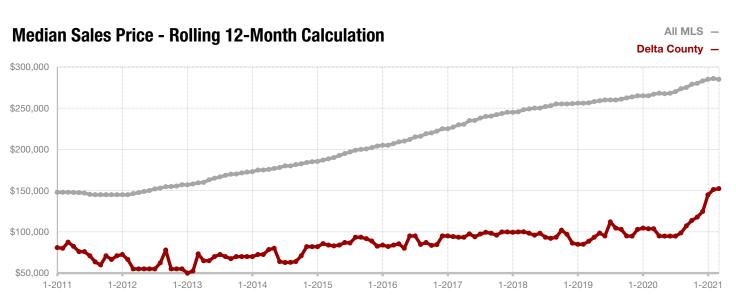

## **Delta County**

| 0.0%         | + 60.0%      | + 49.1%            |
|--------------|--------------|--------------------|
| Change in    | Change in    | Change in          |
| New Listings | Cinsen Sales | Median Sales Price |

|                                          | March     |           |         | Year to Date |           |          |
|------------------------------------------|-----------|-----------|---------|--------------|-----------|----------|
|                                          | 2020      | 2021      | +/-     | 2020         | 2021      | +/-      |
| New Listings                             | 6         | 6         | 0.0%    | 18           | 17        | - 5.6%   |
| Pending Sales                            | 6         | 3         | - 50.0% | 16           | 13        | - 18.8%  |
| Closed Sales                             | 5         | 8         | + 60.0% | 9            | 13        | + 44.4%  |
| Average Sales Price*                     | \$134,780 | \$258,609 | + 91.9% | \$118,822    | \$261,952 | + 120.5% |
| Median Sales Price*                      | \$110,000 | \$164,000 | + 49.1% | \$85,000     | \$196,000 | + 130.6% |
| Percent of Original List Price Received* | 92.4%     | 104.3%    | + 12.9% | 89.6%        | 98.1%     | + 9.5%   |
| Days on Market Until Sale                | 69        | 25        | - 63.8% | 61           | 54        | - 11.5%  |
| Inventory of Homes for Sale              | 12        | 7         | - 41.7% |              |           |          |
| Months Supply of Inventory               | 2.5       | 1.6       | - 33.3% |              |           |          |