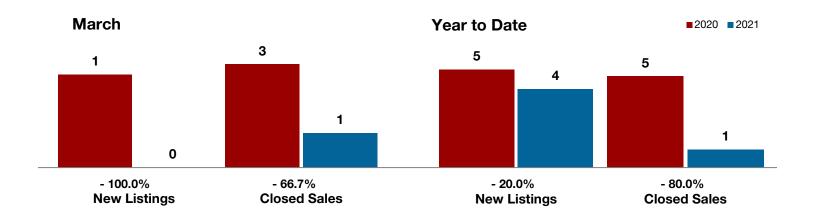

Fannin County

Franklin County

Freestone County

Grayson County

**Hamilton County** 

Harrison County

Henderson County

Hill County