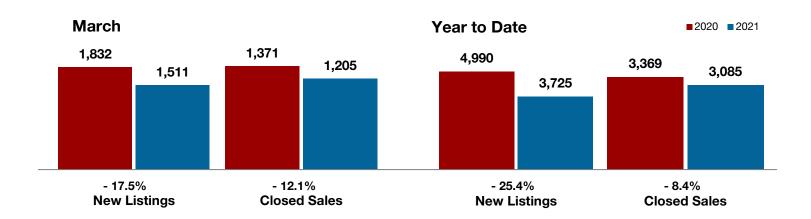

## **Dallas County**

|                                          | March     |           |         | Year to Date |           |         |
|------------------------------------------|-----------|-----------|---------|--------------|-----------|---------|
|                                          | 2020      | 2021      | +/-     | 2020         | 2021      | +/-     |
| New Listings                             | 2,994     | 2,875     | - 4.0%  | 8,774        | 7,125     | - 18.8% |
| Pending Sales                            | 1,886     | 2,442     | + 29.5% | 6,005        | 6,663     | + 11.0% |
| Closed Sales                             | 2,153     | 2,425     | + 12.6% | 5,495        | 5,860     | + 6.6%  |
| Average Sales Price*                     | \$374,086 | \$456,713 | + 22.1% | \$361,733    | \$439,586 | + 21.5% |
| Median Sales Price*                      | \$261,900 | \$305,000 | + 16.5% | \$248,875    | \$295,000 | + 18.5% |
| Percent of Original List Price Received* | 96.3%     | 98.8%     | + 2.6%  | 95.7%        | 98.1%     | + 2.5%  |
| Days on Market Until Sale                | 46        | 37        | - 19.6% | 52           | 40        | - 23.1% |
| Inventory of Homes for Sale              | 6,036     | 2,610     | - 56.8% |              |           |         |
| Months Supply of Inventory               | 2.9       | 1.1       | - 66.7% |              |           |         |

<sup>\*</sup> Does not include prices from any previous listing contracts or seller concessions. | Activity for one month can sometimes look extreme due to small sample size.

A RESEARCH TOOL PROVIDED BY NORTH TEXAS REAL ESTATE INFORMATION SYSTEMS, INC.