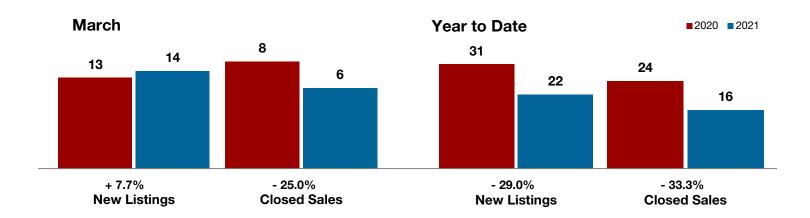

**Shackelford County** 

**Smith County** 

Somervell County

**Stephens County** 

Stonewall County

**Tarrant County** 

**Taylor County** 

**Upshur County** 