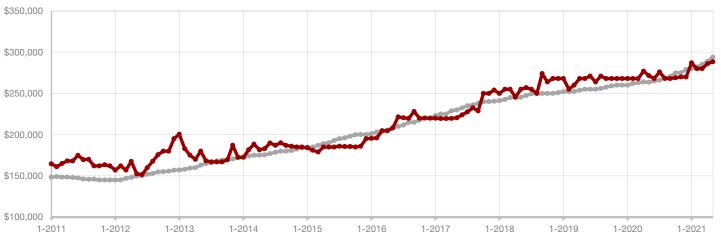

# **Clay County**

| + 100.0%     |              |                    |
|--------------|--------------|--------------------|
| Change in    | Change in    | Change in          |
| New Listings | Closed Sales | Median Sales Price |

|                                          | May  |             |          | Year to Date |           |          |
|------------------------------------------|------|-------------|----------|--------------|-----------|----------|
|                                          | 2020 | 2021        | +/-      | 2020         | 2021      | +/-      |
| New Listings                             | 1    | 2           | + 100.0% | 5            | 6         | + 20.0%  |
| Pending Sales                            | 1    | 1           | 0.0%     | 1            | 6         | + 500.0% |
| Closed Sales                             | 0    | 1           |          | 1            | 5         | + 400.0% |
| Average Sales Price*                     |      | \$1,200,000 |          | \$255,000    | \$559,400 | + 119.4% |
| Median Sales Price*                      |      | \$1,200,000 |          | \$255,000    | \$700,000 | + 174.5% |
| Percent of Original List Price Received* |      | 85.7%       |          | 99.0%        | 89.1%     | - 10.0%  |
| Days on Market Until Sale                |      | 182         |          | 13           | 96        | + 638.5% |
| Inventory of Homes for Sale              | 8    | 3           | - 62.5%  |              |           |          |
| Months Supply of Inventory               | 4.8  | 2.3         | - 60.0%  |              |           |          |