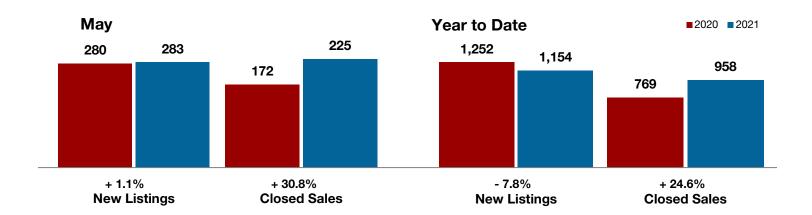

# **Collin County**

| May       |                                                                           |                                                                                                                                                                                                          | Y                                                                                                                                                                                                                                                                                                                                                                    | Year to Date                                                                                                                                                                                                                                                                                                                                                                                                                                                                                                                                 |                                                                                                                                                                                                                                                                                                                                                                                                                                                                                                                                                                                                                                                                   |  |
|-----------|---------------------------------------------------------------------------|----------------------------------------------------------------------------------------------------------------------------------------------------------------------------------------------------------|----------------------------------------------------------------------------------------------------------------------------------------------------------------------------------------------------------------------------------------------------------------------------------------------------------------------------------------------------------------------|----------------------------------------------------------------------------------------------------------------------------------------------------------------------------------------------------------------------------------------------------------------------------------------------------------------------------------------------------------------------------------------------------------------------------------------------------------------------------------------------------------------------------------------------|-------------------------------------------------------------------------------------------------------------------------------------------------------------------------------------------------------------------------------------------------------------------------------------------------------------------------------------------------------------------------------------------------------------------------------------------------------------------------------------------------------------------------------------------------------------------------------------------------------------------------------------------------------------------|--|
| 2020      | 2021                                                                      | +/-                                                                                                                                                                                                      | 2020                                                                                                                                                                                                                                                                                                                                                                 | 2021                                                                                                                                                                                                                                                                                                                                                                                                                                                                                                                                         | +/-                                                                                                                                                                                                                                                                                                                                                                                                                                                                                                                                                                                                                                                               |  |
| 2,161     | 2,033                                                                     | - 5.9%                                                                                                                                                                                                   | 9,150                                                                                                                                                                                                                                                                                                                                                                | 8,468                                                                                                                                                                                                                                                                                                                                                                                                                                                                                                                                        | - 7.5%                                                                                                                                                                                                                                                                                                                                                                                                                                                                                                                                                                                                                                                            |  |
| 1,946     | 1,723                                                                     | - 11.5%                                                                                                                                                                                                  | 7,244                                                                                                                                                                                                                                                                                                                                                                | 7,638                                                                                                                                                                                                                                                                                                                                                                                                                                                                                                                                        | + 5.4%                                                                                                                                                                                                                                                                                                                                                                                                                                                                                                                                                                                                                                                            |  |
| 1,291     | 1,676                                                                     | + 29.8%                                                                                                                                                                                                  | 6,057                                                                                                                                                                                                                                                                                                                                                                | 6,661                                                                                                                                                                                                                                                                                                                                                                                                                                                                                                                                        | + 10.0%                                                                                                                                                                                                                                                                                                                                                                                                                                                                                                                                                                                                                                                           |  |
| \$390,975 | \$512,046                                                                 | + 31.0%                                                                                                                                                                                                  | \$381,801                                                                                                                                                                                                                                                                                                                                                            | \$472,927                                                                                                                                                                                                                                                                                                                                                                                                                                                                                                                                    | + 23.9%                                                                                                                                                                                                                                                                                                                                                                                                                                                                                                                                                                                                                                                           |  |
| \$345,000 | \$437,189                                                                 | + 26.7%                                                                                                                                                                                                  | \$342,000                                                                                                                                                                                                                                                                                                                                                            | \$404,871                                                                                                                                                                                                                                                                                                                                                                                                                                                                                                                                    | + 18.4%                                                                                                                                                                                                                                                                                                                                                                                                                                                                                                                                                                                                                                                           |  |
| 96.6%     | 105.7%                                                                    | + 9.4%                                                                                                                                                                                                   | 96.4%                                                                                                                                                                                                                                                                                                                                                                | 102.9%                                                                                                                                                                                                                                                                                                                                                                                                                                                                                                                                       | + 6.7%                                                                                                                                                                                                                                                                                                                                                                                                                                                                                                                                                                                                                                                            |  |
| 52        | 16                                                                        | - 69.2%                                                                                                                                                                                                  | 59                                                                                                                                                                                                                                                                                                                                                                   | 24                                                                                                                                                                                                                                                                                                                                                                                                                                                                                                                                           | - 59.3%                                                                                                                                                                                                                                                                                                                                                                                                                                                                                                                                                                                                                                                           |  |
| 3,643     | 1,319                                                                     | - 63.8%                                                                                                                                                                                                  |                                                                                                                                                                                                                                                                                                                                                                      |                                                                                                                                                                                                                                                                                                                                                                                                                                                                                                                                              |                                                                                                                                                                                                                                                                                                                                                                                                                                                                                                                                                                                                                                                                   |  |
| 2.6       | 8.0                                                                       | - 66.7%                                                                                                                                                                                                  |                                                                                                                                                                                                                                                                                                                                                                      |                                                                                                                                                                                                                                                                                                                                                                                                                                                                                                                                              |                                                                                                                                                                                                                                                                                                                                                                                                                                                                                                                                                                                                                                                                   |  |
|           | 2,161<br>1,946<br>1,291<br>\$390,975<br>\$345,000<br>96.6%<br>52<br>3,643 | 2020     2021       2,161     2,033       1,946     1,723       1,291     1,676       \$390,975     \$512,046       \$345,000     \$437,189       96.6%     105.7%       52     16       3,643     1,319 | 2020       2021       + / -         2,161       2,033       - 5.9%         1,946       1,723       - 11.5%         1,291       1,676       + 29.8%         \$390,975       \$512,046       + 31.0%         \$345,000       \$437,189       + 26.7%         96.6%       105.7%       + 9.4%         52       16       - 69.2%         3,643       1,319       - 63.8% | 2020         2021         + / -         2020           2,161         2,033         - 5.9%         9,150           1,946         1,723         - 11.5%         7,244           1,291         1,676         + 29.8%         6,057           \$390,975         \$512,046         + 31.0%         \$381,801           \$345,000         \$437,189         + 26.7%         \$342,000           96.6%         105.7%         + 9.4%         96.4%           52         16         - 69.2%         59           3,643         1,319         - 63.8% | 2020         2021         + / -         2020         2021           2,161         2,033         - 5.9%         9,150         8,468           1,946         1,723         - 11.5%         7,244         7,638           1,291         1,676         + 29.8%         6,057         6,661           \$390,975         \$512,046         + 31.0%         \$381,801         \$472,927           \$345,000         \$437,189         + 26.7%         \$342,000         \$404,871           96.6%         105.7%         + 9.4%         96.4%         102.9%           52         16         - 69.2%         59         24           3,643         1,319         - 63.8% |  |