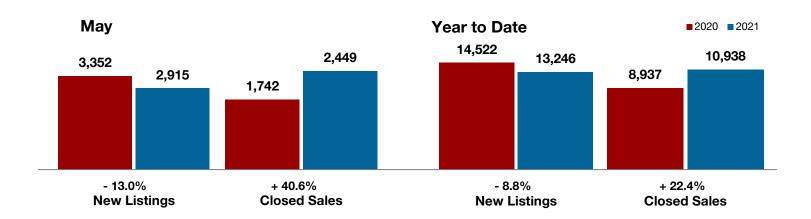

- 13.0%

+ 40.6%

+ 32.0%

Change in **New Listings** 

Change in **Closed Sales** 

Change in **Median Sales Price** 

# **Dallas County**

|                                          | May       |           |         | Year to Date |           |         |
|------------------------------------------|-----------|-----------|---------|--------------|-----------|---------|
|                                          | 2020      | 2021      | +/-     | 2020         | 2021      | +/-     |
| New Listings                             | 3,352     | 2,915     | - 13.0% | 14,522       | 13,246    | - 8.8%  |
| Pending Sales                            | 2,578     | 2,400     | - 6.9%  | 10,248       | 11,920    | + 16.3% |
| Closed Sales                             | 1,742     | 2,449     | + 40.6% | 8,937        | 10,938    | + 22.4% |
| Average Sales Price*                     | \$332,792 | \$496,321 | + 49.1% | \$352,636    | \$456,152 | + 29.4% |
| Median Sales Price*                      | \$250,000 | \$330,000 | + 32.0% | \$250,000    | \$309,400 | + 23.8% |
| Percent of Original List Price Received* | 96.3%     | 101.1%    | + 5.0%  | 96.0%        | 99.3%     | + 3.4%  |
| Days on Market Until Sale                | 41        | 26        | - 36.6% | 48           | 34        | - 29.2% |
| Inventory of Homes for Sale              | 6,155     | 2,758     | - 55.2% |              |           |         |
| Months Supply of Inventory               | 3.0       | 1.2       | - 66.7% |              |           |         |