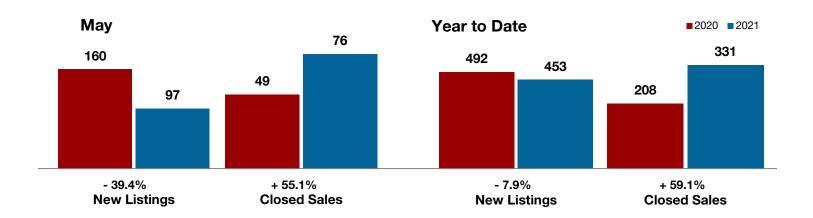

Van Zandt County

Wise County

**Wood County** 

**Young County** 

+ 14.3%

+ 150.0%

+65.3%

Change in **New Listings** 