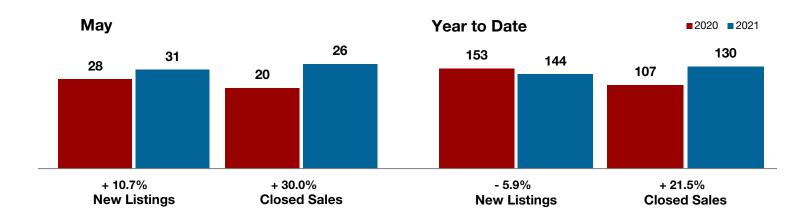

**Hood County** 

**Hopkins County** 

**Hunt County** 

Jack County

Johnson County

Jones County

Kaufman County

**Lamar County** 