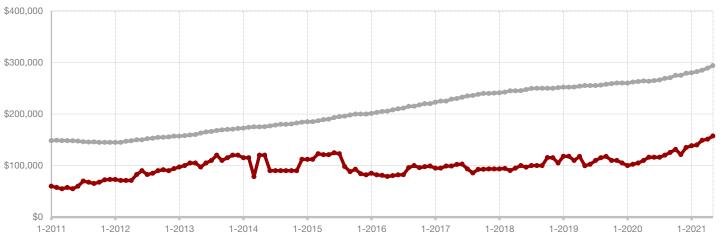

# **Anderson County**

|                                          | May       |           |          | Year to Date |           |         |
|------------------------------------------|-----------|-----------|----------|--------------|-----------|---------|
|                                          | 2020      | 2021      | +/-      | 2020         | 2021      | +/-     |
| New Listings                             | 7         | 8         | + 14.3%  | 29           | 36        | + 24.1% |
| Pending Sales                            | 5         | 6         | + 20.0%  | 24           | 25        | + 4.2%  |
| Closed Sales                             | 2         | 5         | + 150.0% | 24           | 22        | - 8.3%  |
| Average Sales Price*                     | \$157,250 | \$245,000 | + 55.8%  | \$225,508    | \$287,614 | + 27.5% |
| Median Sales Price*                      | \$157,250 | \$260,000 | + 65.3%  | \$156,000    | \$232,500 | + 49.0% |
| Percent of Original List Price Received* | 127.0%    | 96.2%     | - 24.3%  | 96.0%        | 95.0%     | - 1.0%  |
| Days on Market Until Sale                | 59        | 34        | - 42.4%  | 85           | 55        | - 35.3% |
| Inventory of Homes for Sale              | 24        | 16        | - 33.3%  |              |           |         |
| Months Supply of Inventory               | 5.2       | 3.4       | - 40.0%  |              |           |         |