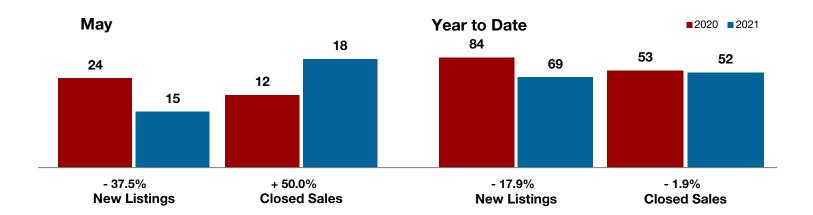

# **Clay County**

| + 100.0%     |              |                    |
|--------------|--------------|--------------------|
| Change in    | Change in    | Change in          |
| New Listings | Closed Sales | Median Sales Price |

|                                          | May  |             |          | Year to Date |           |          |
|------------------------------------------|------|-------------|----------|--------------|-----------|----------|
|                                          | 2020 | 2021        | +/-      | 2020         | 2021      | +/-      |
| New Listings                             | 1    | 2           | + 100.0% | 5            | 6         | + 20.0%  |
| Pending Sales                            | 1    | 1           | 0.0%     | 1            | 6         | + 500.0% |
| Closed Sales                             | 0    | 1           |          | 1            | 5         | + 400.0% |
| Average Sales Price*                     |      | \$1,200,000 |          | \$255,000    | \$559,400 | + 119.4% |
| Median Sales Price*                      |      | \$1,200,000 |          | \$255,000    | \$700,000 | + 174.5% |
| Percent of Original List Price Received* |      | 85.7%       |          | 99.0%        | 89.1%     | - 10.0%  |
| Days on Market Until Sale                |      | 182         |          | 13           | 96        | + 638.5% |
| Inventory of Homes for Sale              | 8    | 3           | - 62.5%  |              |           |          |
| Months Supply of Inventory               | 4.8  | 2.3         | - 60.0%  |              |           |          |