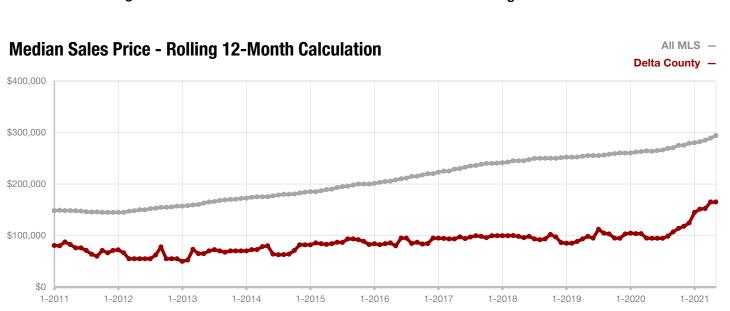

# **Delta County**

| + 50.0%      |              |                    |
|--------------|--------------|--------------------|
| Change in    | Change in    | Change in          |
| New Listings | Closed Sales | Median Sales Price |

|                                          | May  |           |         | Year to Date |           |          |
|------------------------------------------|------|-----------|---------|--------------|-----------|----------|
|                                          | 2020 | 2021      | +/-     | 2020         | 2021      | +/-      |
| New Listings                             | 6    | 9         | + 50.0% | 28           | 34        | + 21.4%  |
| Pending Sales                            | 4    | 2         | - 50.0% | 21           | 22        | + 4.8%   |
| Closed Sales                             | 0    | 2         |         | 16           | 24        | + 50.0%  |
| Average Sales Price*                     |      | \$319,500 |         | \$99,119     | \$234,970 | + 137.1% |
| Median Sales Price*                      |      | \$319,500 |         | \$84,000     | \$184,950 | + 120.2% |
| Percent of Original List Price Received* |      | 92.4%     |         | 92.9%        | 97.5%     | + 5.0%   |
| Days on Market Until Sale                |      | 22        |         | 43           | 38        | - 11.6%  |
| Inventory of Homes for Sale              | 14   | 13        | - 7.1%  |              |           |          |
| Months Supply of Inventory               | 3.4  | 2.8       | 0.0%    |              |           |          |