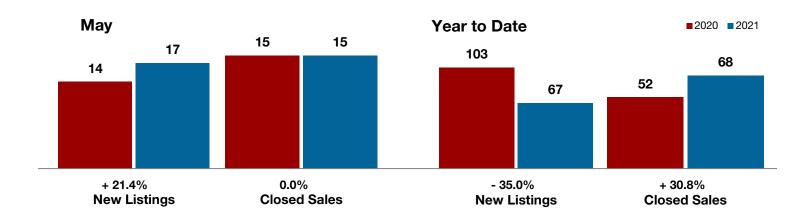

A RESEARCH TOOL PROVIDED BY NORTH TEXAS REAL ESTATE INFORMATION SYSTEMS, INC.

+ 21.4%

0.0%

+ 47.8%

Change in New Listings

May

Change in Closed Sales

Change in Median Sales Price

# **Bosque County**

|                                          | ividy     |           |          | • '       | i cai to bate |          |  |  |
|------------------------------------------|-----------|-----------|----------|-----------|---------------|----------|--|--|
|                                          | 2020      | 2021      | +/-      | 2020      | 2021          | +/-      |  |  |
| New Listings                             | 14        | 17        | + 21.4%  | 103       | 67            | - 35.0%  |  |  |
| Pending Sales                            | 11        | 9         | - 18.2%  | 63        | 67            | + 6.3%   |  |  |
| Closed Sales                             | 15        | 15        | 0.0%     | 52        | 68            | + 30.8%  |  |  |
| Average Sales Price*                     | \$161,633 | \$451,611 | + 179.4% | \$215,318 | \$713,382     | + 231.3% |  |  |
| Median Sales Price*                      | \$140,000 | \$206,850 | + 47.8%  | \$146,750 | \$201,750     | + 37.5%  |  |  |
| Percent of Original List Price Received* | 88.9%     | 88.2%     | - 0.8%   | 89.1%     | 91.0%         | + 2.1%   |  |  |
| Days on Market Until Sale                | 85        | 76        | - 10.6%  | 96        | 83            | - 13.5%  |  |  |
| Inventory of Homes for Sale              | 91        | 39        | - 57.1%  |           |               |          |  |  |
| Months Supply of Inventory               | 6.8       | 2.7       | - 57.1%  |           |               |          |  |  |
|                                          |           |           |          |           |               |          |  |  |