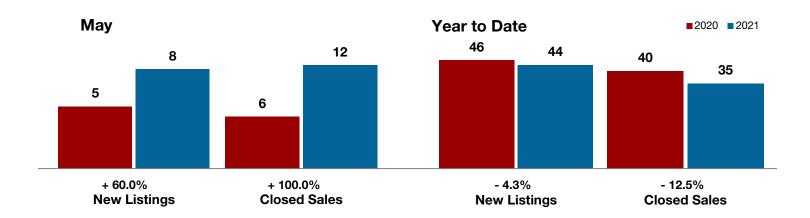

**Shackelford County** 

**Smith County** 

Somervell County

**Stephens County** 

Stonewall County

**Tarrant County** 

**Taylor County** 

**Upshur County** 