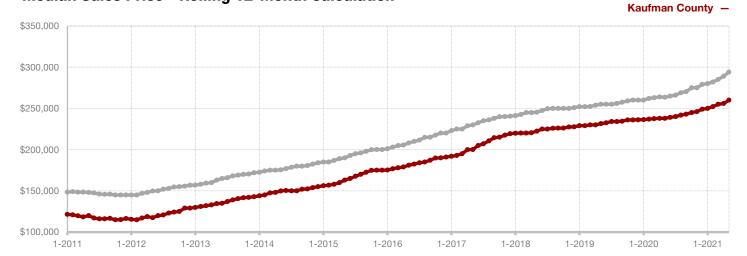

**Hood County** 

**Hopkins County** 

**Hunt County** 

Jack County

Johnson County

Jones County

Kaufman County

**Lamar County** 

# **Anderson County**

|                                          | May       |           |          | Year to Date |           |         |
|------------------------------------------|-----------|-----------|----------|--------------|-----------|---------|
|                                          | 2020      | 2021      | +/-      | 2020         | 2021      | +/-     |
| New Listings                             | 7         | 8         | + 14.3%  | 29           | 36        | + 24.1% |
| Pending Sales                            | 5         | 6         | + 20.0%  | 24           | 25        | + 4.2%  |
| Closed Sales                             | 2         | 5         | + 150.0% | 24           | 22        | - 8.3%  |
| Average Sales Price*                     | \$157,250 | \$245,000 | + 55.8%  | \$225,508    | \$287,614 | + 27.5% |
| Median Sales Price*                      | \$157,250 | \$260,000 | + 65.3%  | \$156,000    | \$232,500 | + 49.0% |
| Percent of Original List Price Received* | 127.0%    | 96.2%     | - 24.3%  | 96.0%        | 95.0%     | - 1.0%  |
| Days on Market Until Sale                | 59        | 34        | - 42.4%  | 85           | 55        | - 35.3% |
| Inventory of Homes for Sale              | 24        | 16        | - 33.3%  |              |           |         |
| Months Supply of Inventory               | 5.2       | 3.4       | - 40.0%  |              |           |         |