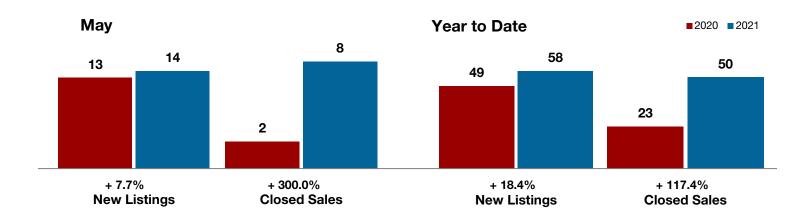

# **Clay County**

| + 100.0%     |              |                    |
|--------------|--------------|--------------------|
| Change in    | Change in    | Change in          |
| New Listings | Closed Sales | Median Sales Price |

|                                          | May  |             |          | Year to Date |           |          |
|------------------------------------------|------|-------------|----------|--------------|-----------|----------|
|                                          | 2020 | 2021        | +/-      | 2020         | 2021      | +/-      |
| New Listings                             | 1    | 2           | + 100.0% | 5            | 6         | + 20.0%  |
| Pending Sales                            | 1    | 1           | 0.0%     | 1            | 6         | + 500.0% |
| Closed Sales                             | 0    | 1           |          | 1            | 5         | + 400.0% |
| Average Sales Price*                     |      | \$1,200,000 |          | \$255,000    | \$559,400 | + 119.4% |
| Median Sales Price*                      |      | \$1,200,000 |          | \$255,000    | \$700,000 | + 174.5% |
| Percent of Original List Price Received* |      | 85.7%       |          | 99.0%        | 89.1%     | - 10.0%  |
| Days on Market Until Sale                |      | 182         |          | 13           | 96        | + 638.5% |
| Inventory of Homes for Sale              | 8    | 3           | - 62.5%  |              |           |          |
| Months Supply of Inventory               | 4.8  | 2.3         | - 60.0%  |              |           |          |