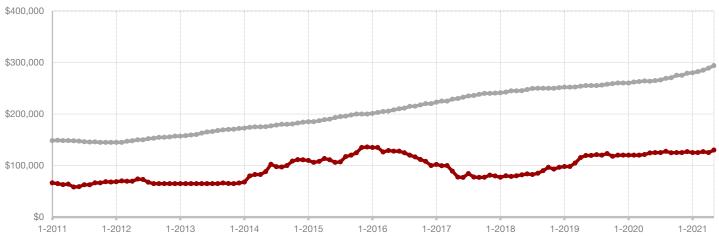

|                                          | May  |             |          | Year to Date |           |          |
|------------------------------------------|------|-------------|----------|--------------|-----------|----------|
|                                          | 2020 | 2021        | +/-      | 2020         | 2021      | +/-      |
| New Listings                             | 1    | 2           | + 100.0% | 5            | 6         | + 20.0%  |
| Pending Sales                            | 1    | 1           | 0.0%     | 1            | 6         | + 500.0% |
| Closed Sales                             | 0    | 1           |          | 1            | 5         | + 400.0% |
| Average Sales Price*                     |      | \$1,200,000 |          | \$255,000    | \$559,400 | + 119.4% |
| Median Sales Price*                      |      | \$1,200,000 |          | \$255,000    | \$700,000 | + 174.5% |
| Percent of Original List Price Received* |      | 85.7%       |          | 99.0%        | 89.1%     | - 10.0%  |
| Days on Market Until Sale                |      | 182         |          | 13           | 96        | + 638.5% |
| Inventory of Homes for Sale              | 8    | 3           | - 62.5%  |              |           |          |
| Months Supply of Inventory               | 4.8  | 2.3         | - 60.0%  |              |           |          |