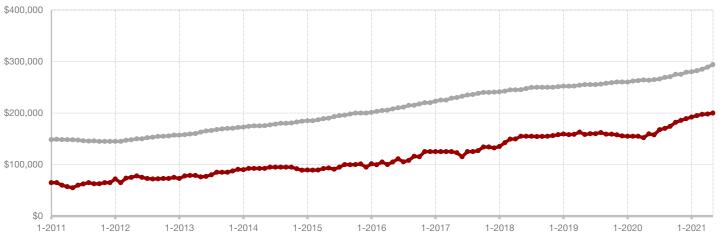

Fannin County

Franklin County

Freestone County

Grayson County

Hamilton County

Harrison County

**Henderson County** 

Hill County