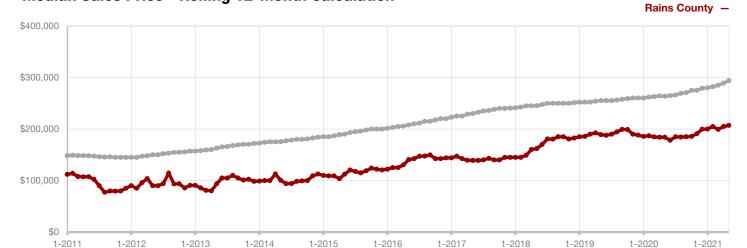

**Limestone County** 

Montague County

Navarro County

Nolan County

Palo Pinto County

**Parker County** 

**Rains County** 

Rockwall County