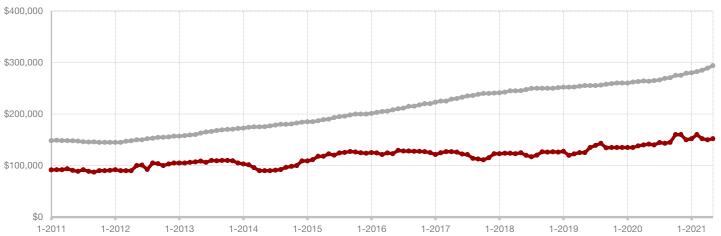

# **Callahan County**

|                                          | May       |           |         | Year to Date |           |         |  |
|------------------------------------------|-----------|-----------|---------|--------------|-----------|---------|--|
|                                          | 2020      | 2021      | +/-     | 2020         | 2021      | +/-     |  |
| New Listings                             | 16        | 21        | + 31.3% | 86           | 71        | - 17.4% |  |
| Pending Sales                            | 14        | 15        | + 7.1%  | 67           | 62        | - 7.5%  |  |
| Closed Sales                             | 9         | 16        | + 77.8% | 55           | 54        | - 1.8%  |  |
| Average Sales Price*                     | \$121,050 | \$228,613 | + 88.9% | \$158,552    | \$188,977 | + 19.2% |  |
| Median Sales Price*                      | \$126,250 | \$179,750 | + 42.4% | \$144,500    | \$145,000 | + 0.3%  |  |
| Percent of Original List Price Received* | 90.8%     | 100.8%    | + 11.0% | 94.3%        | 97.9%     | + 3.8%  |  |
| Days on Market Until Sale                | 82        | 36        | - 56.1% | 55           | 57        | + 3.6%  |  |
| Inventory of Homes for Sale              | 41        | 25        | - 39.0% |              |           |         |  |
| Months Supply of Inventory               | 3.2       | 1.9       | - 33.3% |              |           |         |  |