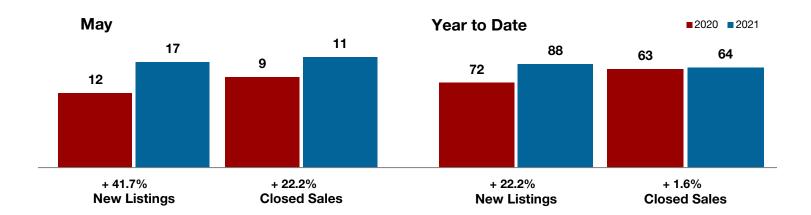

Van Zandt County

Wise County

**Wood County** 

**Young County** 

+ 14.3%

+ 150.0%

+65.3%

Change in **New Listings** 