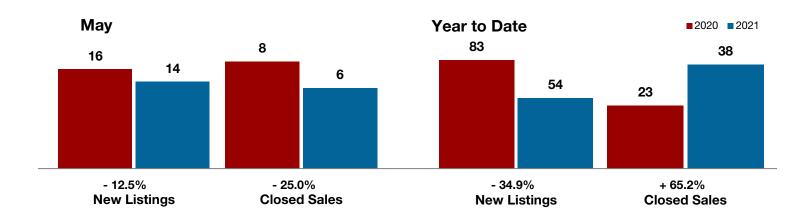

Fannin County

Franklin County

Freestone County

Grayson County

Hamilton County

Harrison County

**Henderson County** 

Hill County