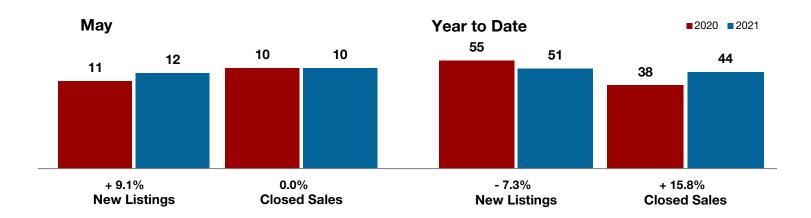

Van Zandt County

Wise County

**Wood County** 

**Young County** 

+ 14.3%

+ 150.0%

+65.3%

Change in **New Listings** 

# **Anderson County**

|                                          | May       |           |          | Year to Date |           |         |
|------------------------------------------|-----------|-----------|----------|--------------|-----------|---------|
|                                          | 2020      | 2021      | +/-      | 2020         | 2021      | +/-     |
| New Listings                             | 7         | 8         | + 14.3%  | 29           | 36        | + 24.1% |
| Pending Sales                            | 5         | 6         | + 20.0%  | 24           | 25        | + 4.2%  |
| Closed Sales                             | 2         | 5         | + 150.0% | 24           | 22        | - 8.3%  |
| Average Sales Price*                     | \$157,250 | \$245,000 | + 55.8%  | \$225,508    | \$287,614 | + 27.5% |
| Median Sales Price*                      | \$157,250 | \$260,000 | + 65.3%  | \$156,000    | \$232,500 | + 49.0% |
| Percent of Original List Price Received* | 127.0%    | 96.2%     | - 24.3%  | 96.0%        | 95.0%     | - 1.0%  |
| Days on Market Until Sale                | 59        | 34        | - 42.4%  | 85           | 55        | - 35.3% |
| Inventory of Homes for Sale              | 24        | 16        | - 33.3%  |              |           |         |
| Months Supply of Inventory               | 5.2       | 3.4       | - 40.0%  |              |           |         |