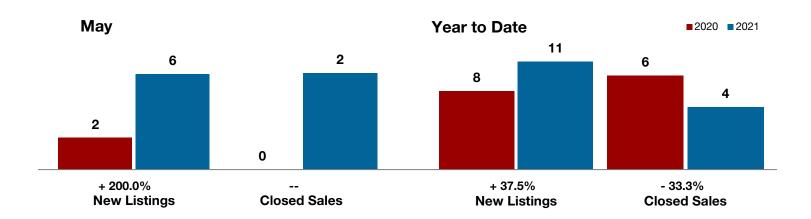

# **Delta County**

| + 50.0%      |              |                    |
|--------------|--------------|--------------------|
| Change in    | Change in    | Change in          |
| New Listings | Closed Sales | Median Sales Price |

|                                          | May  |           |         | Year to Date |           |          |
|------------------------------------------|------|-----------|---------|--------------|-----------|----------|
|                                          | 2020 | 2021      | +/-     | 2020         | 2021      | +/-      |
| New Listings                             | 6    | 9         | + 50.0% | 28           | 34        | + 21.4%  |
| Pending Sales                            | 4    | 2         | - 50.0% | 21           | 22        | + 4.8%   |
| Closed Sales                             | 0    | 2         |         | 16           | 24        | + 50.0%  |
| Average Sales Price*                     |      | \$319,500 |         | \$99,119     | \$234,970 | + 137.1% |
| Median Sales Price*                      |      | \$319,500 |         | \$84,000     | \$184,950 | + 120.2% |
| Percent of Original List Price Received* |      | 92.4%     |         | 92.9%        | 97.5%     | + 5.0%   |
| Days on Market Until Sale                |      | 22        |         | 43           | 38        | - 11.6%  |
| Inventory of Homes for Sale              | 14   | 13        | - 7.1%  |              |           |          |
| Months Supply of Inventory               | 3.4  | 2.8       | 0.0%    |              |           |          |