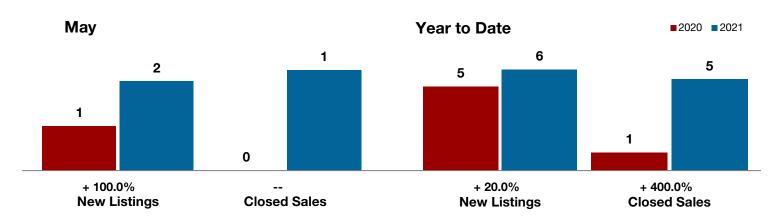

# **Clay County**

| + 100.0%     |              |                    |
|--------------|--------------|--------------------|
| Change in    | Change in    | Change in          |
| New Listings | Closed Sales | Median Sales Price |

|                                          | May  |             |          | Year to Date |           |          |
|------------------------------------------|------|-------------|----------|--------------|-----------|----------|
|                                          | 2020 | 2021        | +/-      | 2020         | 2021      | +/-      |
| New Listings                             | 1    | 2           | + 100.0% | 5            | 6         | + 20.0%  |
| Pending Sales                            | 1    | 1           | 0.0%     | 1            | 6         | + 500.0% |
| Closed Sales                             | 0    | 1           |          | 1            | 5         | + 400.0% |
| Average Sales Price*                     |      | \$1,200,000 |          | \$255,000    | \$559,400 | + 119.4% |
| Median Sales Price*                      |      | \$1,200,000 |          | \$255,000    | \$700,000 | + 174.5% |
| Percent of Original List Price Received* |      | 85.7%       |          | 99.0%        | 89.1%     | - 10.0%  |
| Days on Market Until Sale                |      | 182         |          | 13           | 96        | + 638.5% |
| Inventory of Homes for Sale              | 8    | 3           | - 62.5%  |              |           |          |
| Months Supply of Inventory               | 4.8  | 2.3         | - 60.0%  |              |           |          |