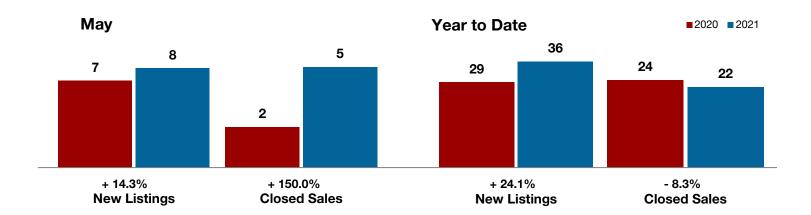

Van Zandt County

Wise County

**Wood County** 

**Young County** 

+ 14.3%

+ 150.0%

+65.3%

Change in **New Listings** 

# **Anderson County**

|                                          | May       |           |          | Year to Date |           |         |
|------------------------------------------|-----------|-----------|----------|--------------|-----------|---------|
|                                          | 2020      | 2021      | +/-      | 2020         | 2021      | +/-     |
| New Listings                             | 7         | 8         | + 14.3%  | 29           | 36        | + 24.1% |
| Pending Sales                            | 5         | 6         | + 20.0%  | 24           | 25        | + 4.2%  |
| Closed Sales                             | 2         | 5         | + 150.0% | 24           | 22        | - 8.3%  |
| Average Sales Price*                     | \$157,250 | \$245,000 | + 55.8%  | \$225,508    | \$287,614 | + 27.5% |
| Median Sales Price*                      | \$157,250 | \$260,000 | + 65.3%  | \$156,000    | \$232,500 | + 49.0% |
| Percent of Original List Price Received* | 127.0%    | 96.2%     | - 24.3%  | 96.0%        | 95.0%     | - 1.0%  |
| Days on Market Until Sale                | 59        | 34        | - 42.4%  | 85           | 55        | - 35.3% |
| Inventory of Homes for Sale              | 24        | 16        | - 33.3%  |              |           |         |
| Months Supply of Inventory               | 5.2       | 3.4       | - 40.0%  |              |           |         |