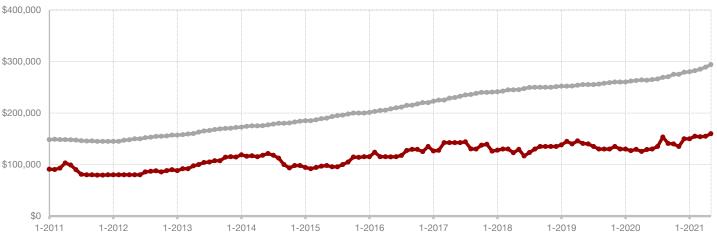

# **Anderson County**

|                                          | May       |           |          | Year to Date |           |         |
|------------------------------------------|-----------|-----------|----------|--------------|-----------|---------|
|                                          | 2020      | 2021      | +/-      | 2020         | 2021      | +/-     |
| New Listings                             | 7         | 8         | + 14.3%  | 29           | 36        | + 24.1% |
| Pending Sales                            | 5         | 6         | + 20.0%  | 24           | 25        | + 4.2%  |
| Closed Sales                             | 2         | 5         | + 150.0% | 24           | 22        | - 8.3%  |
| Average Sales Price*                     | \$157,250 | \$245,000 | + 55.8%  | \$225,508    | \$287,614 | + 27.5% |
| Median Sales Price*                      | \$157,250 | \$260,000 | + 65.3%  | \$156,000    | \$232,500 | + 49.0% |
| Percent of Original List Price Received* | 127.0%    | 96.2%     | - 24.3%  | 96.0%        | 95.0%     | - 1.0%  |
| Days on Market Until Sale                | 59        | 34        | - 42.4%  | 85           | 55        | - 35.3% |
| Inventory of Homes for Sale              | 24        | 16        | - 33.3%  |              |           |         |
| Months Supply of Inventory               | 5.2       | 3.4       | - 40.0%  |              |           |         |