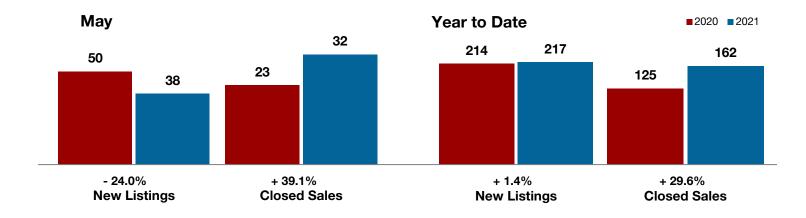

<sup>\*</sup> Does not include prices from any previous listing contracts or seller concessions. | Activity for one month can sometimes look extreme due to small sample size.

- 21.5% + 15.6%

May

+ 23.4%

Voor to Data

# **Denton County**

| Change in Change in Change in  New Listings Closed Sales Median Sales Price |
|-----------------------------------------------------------------------------|
|-----------------------------------------------------------------------------|

|                                          | way       |           |         | Year to Date |           |         |
|------------------------------------------|-----------|-----------|---------|--------------|-----------|---------|
|                                          | 2020      | 2021      | +/-     | 2020         | 2021      | +/-     |
| New Listings                             | 2,082     | 1,634     | - 21.5% | 8,683        | 7,128     | - 17.9% |
| Pending Sales                            | 1,866     | 1,475     | - 21.0% | 7,017        | 6,742     | - 3.9%  |
| Closed Sales                             | 1,275     | 1,474     | + 15.6% | 5,854        | 5,985     | + 2.2%  |
| Average Sales Price*                     | \$367,451 | \$461,520 | + 25.6% | \$361,221    | \$442,129 | + 22.4% |
| Median Sales Price*                      | \$320,000 | \$395,000 | + 23.4% | \$315,000    | \$372,841 | + 18.4% |
| Percent of Original List Price Received* | 97.2%     | 104.8%    | + 7.8%  | 96.8%        | 102.2%    | + 5.6%  |
| Days on Market Until Sale                | 47        | 15        | - 68.1% | 55           | 24        | - 56.4% |
| Inventory of Homes for Sale              | 3,308     | 1,005     | - 69.6% |              |           |         |
| Months Supply of Inventory               | 2.5       | 0.7       | - 66.7% |              |           |         |
|                                          |           |           |         |              |           |         |