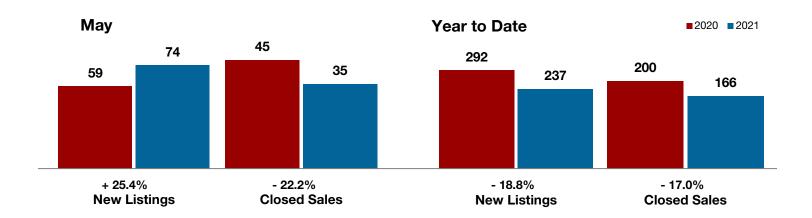

+ 25.4%

May

- 22.2%

+ 54.6%

Change in Change in **New Listings Closed Sales** 

Change in **Median Sales Price** 

Year to Date

# **Cooke County**

|                                          | iviay     |           |         | i cai to Bate |           |         |
|------------------------------------------|-----------|-----------|---------|---------------|-----------|---------|
|                                          | 2020      | 2021      | +/-     | 2020          | 2021      | +/-     |
| New Listings                             | 59        | 74        | + 25.4% | 292           | 237       | - 18.8% |
| Pending Sales                            | 47        | 42        | - 10.6% | 223           | 190       | - 14.8% |
| Closed Sales                             | 45        | 35        | - 22.2% | 200           | 166       | - 17.0% |
| Average Sales Price*                     | \$265,847 | \$478,543 | + 80.0% | \$267,639     | \$397,408 | + 48.5% |
| Median Sales Price*                      | \$206,500 | \$319,280 | + 54.6% | \$220,000     | \$297,119 | + 35.1% |
| Percent of Original List Price Received* | 94.1%     | 99.0%     | + 5.2%  | 94.4%         | 97.8%     | + 3.6%  |
| Days on Market Until Sale                | 65        | 50        | - 23.1% | 79            | 54        | - 31.6% |
| Inventory of Homes for Sale              | 164       | 82        | - 50.0% |               |           |         |
| Months Supply of Inventory               | 4.0       | 1.9       | - 50.0% |               |           |         |
|                                          |           |           |         |               |           |         |