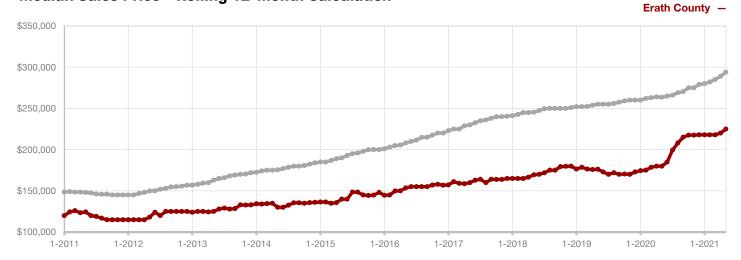

Comanche County

**Cooke County** 

**Dallas County** 

Delta County

Denton County

**Eastland County** 

Ellis County

Erath County