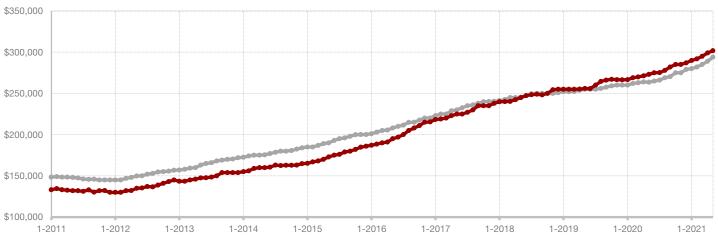

Comanche County

**Cooke County** 

**Dallas County** 

Delta County

Denton County

**Eastland County** 

Ellis County

Erath County

# **Anderson County**

|                                          | May       |           |          | Year to Date |           |         |
|------------------------------------------|-----------|-----------|----------|--------------|-----------|---------|
|                                          | 2020      | 2021      | +/-      | 2020         | 2021      | +/-     |
| New Listings                             | 7         | 8         | + 14.3%  | 29           | 36        | + 24.1% |
| Pending Sales                            | 5         | 6         | + 20.0%  | 24           | 25        | + 4.2%  |
| Closed Sales                             | 2         | 5         | + 150.0% | 24           | 22        | - 8.3%  |
| Average Sales Price*                     | \$157,250 | \$245,000 | + 55.8%  | \$225,508    | \$287,614 | + 27.5% |
| Median Sales Price*                      | \$157,250 | \$260,000 | + 65.3%  | \$156,000    | \$232,500 | + 49.0% |
| Percent of Original List Price Received* | 127.0%    | 96.2%     | - 24.3%  | 96.0%        | 95.0%     | - 1.0%  |
| Days on Market Until Sale                | 59        | 34        | - 42.4%  | 85           | 55        | - 35.3% |
| Inventory of Homes for Sale              | 24        | 16        | - 33.3%  |              |           |         |
| Months Supply of Inventory               | 5.2       | 3.4       | - 40.0%  |              |           |         |

<sup>\*</sup> Does not include prices from any previous listing contracts or seller concessions. | Activity for one month can sometimes look extreme due to small sample size.

All MLS -

Anderson County -