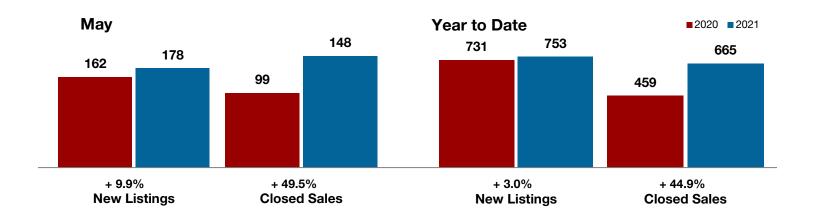

**Hood County** 

**Hopkins County** 

**Hunt County** 

Jack County

Johnson County

Jones County

Kaufman County

**Lamar County** 