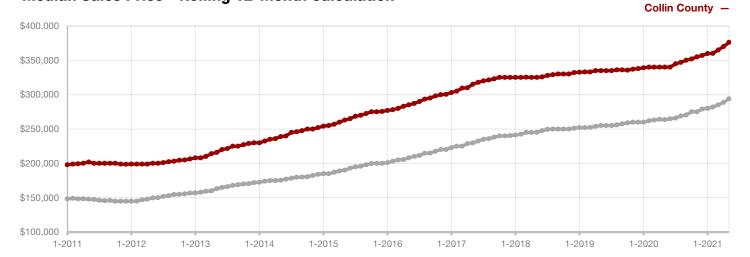

# **Collin County**

| May       |                                                                           |                                                                                                                                                                                                          | Y                                                                                                                                                                                                                                                                                                                                                                    | Year to Date                                                                                                                                                                                                                                                                                                                                                                                                                                                                                                                                 |                                                                                                                                                                                                                                                                                                                                                                                                                                                                                                                                                                                                                                                                   |  |
|-----------|---------------------------------------------------------------------------|----------------------------------------------------------------------------------------------------------------------------------------------------------------------------------------------------------|----------------------------------------------------------------------------------------------------------------------------------------------------------------------------------------------------------------------------------------------------------------------------------------------------------------------------------------------------------------------|----------------------------------------------------------------------------------------------------------------------------------------------------------------------------------------------------------------------------------------------------------------------------------------------------------------------------------------------------------------------------------------------------------------------------------------------------------------------------------------------------------------------------------------------|-------------------------------------------------------------------------------------------------------------------------------------------------------------------------------------------------------------------------------------------------------------------------------------------------------------------------------------------------------------------------------------------------------------------------------------------------------------------------------------------------------------------------------------------------------------------------------------------------------------------------------------------------------------------|--|
| 2020      | 2021                                                                      | +/-                                                                                                                                                                                                      | 2020                                                                                                                                                                                                                                                                                                                                                                 | 2021                                                                                                                                                                                                                                                                                                                                                                                                                                                                                                                                         | +/-                                                                                                                                                                                                                                                                                                                                                                                                                                                                                                                                                                                                                                                               |  |
| 2,161     | 2,033                                                                     | - 5.9%                                                                                                                                                                                                   | 9,150                                                                                                                                                                                                                                                                                                                                                                | 8,468                                                                                                                                                                                                                                                                                                                                                                                                                                                                                                                                        | - 7.5%                                                                                                                                                                                                                                                                                                                                                                                                                                                                                                                                                                                                                                                            |  |
| 1,946     | 1,723                                                                     | - 11.5%                                                                                                                                                                                                  | 7,244                                                                                                                                                                                                                                                                                                                                                                | 7,638                                                                                                                                                                                                                                                                                                                                                                                                                                                                                                                                        | + 5.4%                                                                                                                                                                                                                                                                                                                                                                                                                                                                                                                                                                                                                                                            |  |
| 1,291     | 1,676                                                                     | + 29.8%                                                                                                                                                                                                  | 6,057                                                                                                                                                                                                                                                                                                                                                                | 6,661                                                                                                                                                                                                                                                                                                                                                                                                                                                                                                                                        | + 10.0%                                                                                                                                                                                                                                                                                                                                                                                                                                                                                                                                                                                                                                                           |  |
| \$390,975 | \$512,046                                                                 | + 31.0%                                                                                                                                                                                                  | \$381,801                                                                                                                                                                                                                                                                                                                                                            | \$472,927                                                                                                                                                                                                                                                                                                                                                                                                                                                                                                                                    | + 23.9%                                                                                                                                                                                                                                                                                                                                                                                                                                                                                                                                                                                                                                                           |  |
| \$345,000 | \$437,189                                                                 | + 26.7%                                                                                                                                                                                                  | \$342,000                                                                                                                                                                                                                                                                                                                                                            | \$404,871                                                                                                                                                                                                                                                                                                                                                                                                                                                                                                                                    | + 18.4%                                                                                                                                                                                                                                                                                                                                                                                                                                                                                                                                                                                                                                                           |  |
| 96.6%     | 105.7%                                                                    | + 9.4%                                                                                                                                                                                                   | 96.4%                                                                                                                                                                                                                                                                                                                                                                | 102.9%                                                                                                                                                                                                                                                                                                                                                                                                                                                                                                                                       | + 6.7%                                                                                                                                                                                                                                                                                                                                                                                                                                                                                                                                                                                                                                                            |  |
| 52        | 16                                                                        | - 69.2%                                                                                                                                                                                                  | 59                                                                                                                                                                                                                                                                                                                                                                   | 24                                                                                                                                                                                                                                                                                                                                                                                                                                                                                                                                           | - 59.3%                                                                                                                                                                                                                                                                                                                                                                                                                                                                                                                                                                                                                                                           |  |
| 3,643     | 1,319                                                                     | - 63.8%                                                                                                                                                                                                  |                                                                                                                                                                                                                                                                                                                                                                      |                                                                                                                                                                                                                                                                                                                                                                                                                                                                                                                                              |                                                                                                                                                                                                                                                                                                                                                                                                                                                                                                                                                                                                                                                                   |  |
| 2.6       | 8.0                                                                       | - 66.7%                                                                                                                                                                                                  |                                                                                                                                                                                                                                                                                                                                                                      |                                                                                                                                                                                                                                                                                                                                                                                                                                                                                                                                              |                                                                                                                                                                                                                                                                                                                                                                                                                                                                                                                                                                                                                                                                   |  |
|           | 2,161<br>1,946<br>1,291<br>\$390,975<br>\$345,000<br>96.6%<br>52<br>3,643 | 2020     2021       2,161     2,033       1,946     1,723       1,291     1,676       \$390,975     \$512,046       \$345,000     \$437,189       96.6%     105.7%       52     16       3,643     1,319 | 2020       2021       + / -         2,161       2,033       - 5.9%         1,946       1,723       - 11.5%         1,291       1,676       + 29.8%         \$390,975       \$512,046       + 31.0%         \$345,000       \$437,189       + 26.7%         96.6%       105.7%       + 9.4%         52       16       - 69.2%         3,643       1,319       - 63.8% | 2020         2021         + / -         2020           2,161         2,033         - 5.9%         9,150           1,946         1,723         - 11.5%         7,244           1,291         1,676         + 29.8%         6,057           \$390,975         \$512,046         + 31.0%         \$381,801           \$345,000         \$437,189         + 26.7%         \$342,000           96.6%         105.7%         + 9.4%         96.4%           52         16         - 69.2%         59           3,643         1,319         - 63.8% | 2020         2021         + / -         2020         2021           2,161         2,033         - 5.9%         9,150         8,468           1,946         1,723         - 11.5%         7,244         7,638           1,291         1,676         + 29.8%         6,057         6,661           \$390,975         \$512,046         + 31.0%         \$381,801         \$472,927           \$345,000         \$437,189         + 26.7%         \$342,000         \$404,871           96.6%         105.7%         + 9.4%         96.4%         102.9%           52         16         - 69.2%         59         24           3,643         1,319         - 63.8% |  |