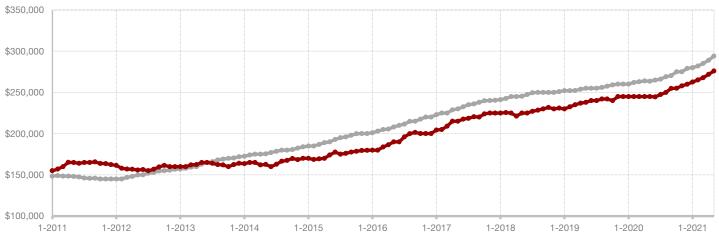

# **Collin County**

| May       |                                                                           |                                                                                                                                                                                                          | Y                                                                                                                                                                                                                                                                                                                                                                    | Year to Date                                                                                                                                                                                                                                                                                                                                                                                                                                                                                                                                 |                                                                                                                                                                                                                                                                                                                                                                                                                                                                                                                                                                                                                                                                   |  |
|-----------|---------------------------------------------------------------------------|----------------------------------------------------------------------------------------------------------------------------------------------------------------------------------------------------------|----------------------------------------------------------------------------------------------------------------------------------------------------------------------------------------------------------------------------------------------------------------------------------------------------------------------------------------------------------------------|----------------------------------------------------------------------------------------------------------------------------------------------------------------------------------------------------------------------------------------------------------------------------------------------------------------------------------------------------------------------------------------------------------------------------------------------------------------------------------------------------------------------------------------------|-------------------------------------------------------------------------------------------------------------------------------------------------------------------------------------------------------------------------------------------------------------------------------------------------------------------------------------------------------------------------------------------------------------------------------------------------------------------------------------------------------------------------------------------------------------------------------------------------------------------------------------------------------------------|--|
| 2020      | 2021                                                                      | +/-                                                                                                                                                                                                      | 2020                                                                                                                                                                                                                                                                                                                                                                 | 2021                                                                                                                                                                                                                                                                                                                                                                                                                                                                                                                                         | +/-                                                                                                                                                                                                                                                                                                                                                                                                                                                                                                                                                                                                                                                               |  |
| 2,161     | 2,033                                                                     | - 5.9%                                                                                                                                                                                                   | 9,150                                                                                                                                                                                                                                                                                                                                                                | 8,468                                                                                                                                                                                                                                                                                                                                                                                                                                                                                                                                        | - 7.5%                                                                                                                                                                                                                                                                                                                                                                                                                                                                                                                                                                                                                                                            |  |
| 1,946     | 1,723                                                                     | - 11.5%                                                                                                                                                                                                  | 7,244                                                                                                                                                                                                                                                                                                                                                                | 7,638                                                                                                                                                                                                                                                                                                                                                                                                                                                                                                                                        | + 5.4%                                                                                                                                                                                                                                                                                                                                                                                                                                                                                                                                                                                                                                                            |  |
| 1,291     | 1,676                                                                     | + 29.8%                                                                                                                                                                                                  | 6,057                                                                                                                                                                                                                                                                                                                                                                | 6,661                                                                                                                                                                                                                                                                                                                                                                                                                                                                                                                                        | + 10.0%                                                                                                                                                                                                                                                                                                                                                                                                                                                                                                                                                                                                                                                           |  |
| \$390,975 | \$512,046                                                                 | + 31.0%                                                                                                                                                                                                  | \$381,801                                                                                                                                                                                                                                                                                                                                                            | \$472,927                                                                                                                                                                                                                                                                                                                                                                                                                                                                                                                                    | + 23.9%                                                                                                                                                                                                                                                                                                                                                                                                                                                                                                                                                                                                                                                           |  |
| \$345,000 | \$437,189                                                                 | + 26.7%                                                                                                                                                                                                  | \$342,000                                                                                                                                                                                                                                                                                                                                                            | \$404,871                                                                                                                                                                                                                                                                                                                                                                                                                                                                                                                                    | + 18.4%                                                                                                                                                                                                                                                                                                                                                                                                                                                                                                                                                                                                                                                           |  |
| 96.6%     | 105.7%                                                                    | + 9.4%                                                                                                                                                                                                   | 96.4%                                                                                                                                                                                                                                                                                                                                                                | 102.9%                                                                                                                                                                                                                                                                                                                                                                                                                                                                                                                                       | + 6.7%                                                                                                                                                                                                                                                                                                                                                                                                                                                                                                                                                                                                                                                            |  |
| 52        | 16                                                                        | - 69.2%                                                                                                                                                                                                  | 59                                                                                                                                                                                                                                                                                                                                                                   | 24                                                                                                                                                                                                                                                                                                                                                                                                                                                                                                                                           | - 59.3%                                                                                                                                                                                                                                                                                                                                                                                                                                                                                                                                                                                                                                                           |  |
| 3,643     | 1,319                                                                     | - 63.8%                                                                                                                                                                                                  |                                                                                                                                                                                                                                                                                                                                                                      |                                                                                                                                                                                                                                                                                                                                                                                                                                                                                                                                              |                                                                                                                                                                                                                                                                                                                                                                                                                                                                                                                                                                                                                                                                   |  |
| 2.6       | 8.0                                                                       | - 66.7%                                                                                                                                                                                                  |                                                                                                                                                                                                                                                                                                                                                                      |                                                                                                                                                                                                                                                                                                                                                                                                                                                                                                                                              |                                                                                                                                                                                                                                                                                                                                                                                                                                                                                                                                                                                                                                                                   |  |
|           | 2,161<br>1,946<br>1,291<br>\$390,975<br>\$345,000<br>96.6%<br>52<br>3,643 | 2020     2021       2,161     2,033       1,946     1,723       1,291     1,676       \$390,975     \$512,046       \$345,000     \$437,189       96.6%     105.7%       52     16       3,643     1,319 | 2020       2021       + / -         2,161       2,033       - 5.9%         1,946       1,723       - 11.5%         1,291       1,676       + 29.8%         \$390,975       \$512,046       + 31.0%         \$345,000       \$437,189       + 26.7%         96.6%       105.7%       + 9.4%         52       16       - 69.2%         3,643       1,319       - 63.8% | 2020         2021         + / -         2020           2,161         2,033         - 5.9%         9,150           1,946         1,723         - 11.5%         7,244           1,291         1,676         + 29.8%         6,057           \$390,975         \$512,046         + 31.0%         \$381,801           \$345,000         \$437,189         + 26.7%         \$342,000           96.6%         105.7%         + 9.4%         96.4%           52         16         - 69.2%         59           3,643         1,319         - 63.8% | 2020         2021         + / -         2020         2021           2,161         2,033         - 5.9%         9,150         8,468           1,946         1,723         - 11.5%         7,244         7,638           1,291         1,676         + 29.8%         6,057         6,661           \$390,975         \$512,046         + 31.0%         \$381,801         \$472,927           \$345,000         \$437,189         + 26.7%         \$342,000         \$404,871           96.6%         105.7%         + 9.4%         96.4%         102.9%           52         16         - 69.2%         59         24           3,643         1,319         - 63.8% |  |