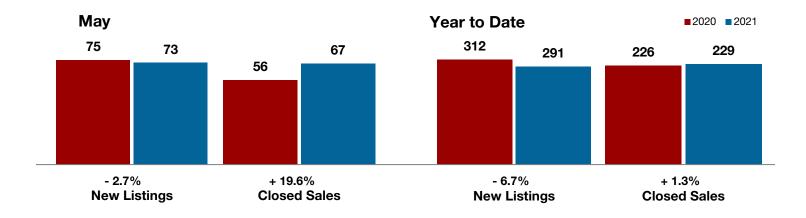

# **Dallas County**

|                                          | May       |           |         | Year to Date |           |         |
|------------------------------------------|-----------|-----------|---------|--------------|-----------|---------|
|                                          | 2020      | 2021      | +/-     | 2020         | 2021      | +/-     |
| New Listings                             | 3,352     | 2,915     | - 13.0% | 14,522       | 13,246    | - 8.8%  |
| Pending Sales                            | 2,578     | 2,400     | - 6.9%  | 10,248       | 11,920    | + 16.3% |
| Closed Sales                             | 1,742     | 2,449     | + 40.6% | 8,937        | 10,938    | + 22.4% |
| Average Sales Price*                     | \$332,792 | \$496,321 | + 49.1% | \$352,636    | \$456,152 | + 29.4% |
| Median Sales Price*                      | \$250,000 | \$330,000 | + 32.0% | \$250,000    | \$309,400 | + 23.8% |
| Percent of Original List Price Received* | 96.3%     | 101.1%    | + 5.0%  | 96.0%        | 99.3%     | + 3.4%  |
| Days on Market Until Sale                | 41        | 26        | - 36.6% | 48           | 34        | - 29.2% |
| Inventory of Homes for Sale              | 6,155     | 2,758     | - 55.2% |              |           |         |
| Months Supply of Inventory               | 3.0       | 1.2       | - 66.7% |              |           |         |