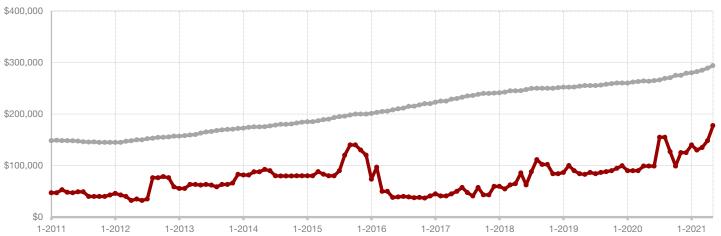

**Limestone County** 

Montague County

Navarro County

Nolan County

Palo Pinto County

**Parker County** 

**Rains County** 

Rockwall County