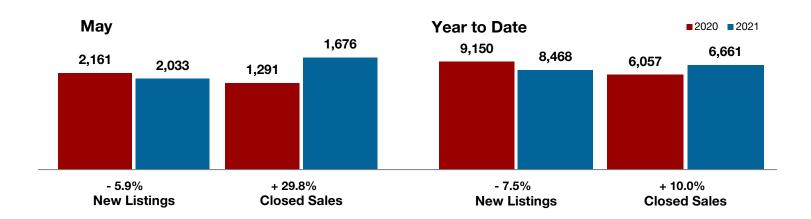

- 5.9%

+ 29.8%

+ 26.7%

Change in New Listings Change in Closed Sales

Change in Median Sales Price

# **Collin County**

| May       |                                                                           |                                                                                                                                                                                                          | Y                                                                                                                                                                                                                                                                                                                                                                    | Year to Date                                                                                                                                                                                                                                                                                                                                                                                                                                                                                                                                 |                                                                                                                                                                                                                                                                                                                                                                                                                                                                                                                                                                                                                                                                   |  |
|-----------|---------------------------------------------------------------------------|----------------------------------------------------------------------------------------------------------------------------------------------------------------------------------------------------------|----------------------------------------------------------------------------------------------------------------------------------------------------------------------------------------------------------------------------------------------------------------------------------------------------------------------------------------------------------------------|----------------------------------------------------------------------------------------------------------------------------------------------------------------------------------------------------------------------------------------------------------------------------------------------------------------------------------------------------------------------------------------------------------------------------------------------------------------------------------------------------------------------------------------------|-------------------------------------------------------------------------------------------------------------------------------------------------------------------------------------------------------------------------------------------------------------------------------------------------------------------------------------------------------------------------------------------------------------------------------------------------------------------------------------------------------------------------------------------------------------------------------------------------------------------------------------------------------------------|--|
| 2020      | 2021                                                                      | +/-                                                                                                                                                                                                      | 2020                                                                                                                                                                                                                                                                                                                                                                 | 2021                                                                                                                                                                                                                                                                                                                                                                                                                                                                                                                                         | +/-                                                                                                                                                                                                                                                                                                                                                                                                                                                                                                                                                                                                                                                               |  |
| 2,161     | 2,033                                                                     | - 5.9%                                                                                                                                                                                                   | 9,150                                                                                                                                                                                                                                                                                                                                                                | 8,468                                                                                                                                                                                                                                                                                                                                                                                                                                                                                                                                        | - 7.5%                                                                                                                                                                                                                                                                                                                                                                                                                                                                                                                                                                                                                                                            |  |
| 1,946     | 1,723                                                                     | - 11.5%                                                                                                                                                                                                  | 7,244                                                                                                                                                                                                                                                                                                                                                                | 7,638                                                                                                                                                                                                                                                                                                                                                                                                                                                                                                                                        | + 5.4%                                                                                                                                                                                                                                                                                                                                                                                                                                                                                                                                                                                                                                                            |  |
| 1,291     | 1,676                                                                     | + 29.8%                                                                                                                                                                                                  | 6,057                                                                                                                                                                                                                                                                                                                                                                | 6,661                                                                                                                                                                                                                                                                                                                                                                                                                                                                                                                                        | + 10.0%                                                                                                                                                                                                                                                                                                                                                                                                                                                                                                                                                                                                                                                           |  |
| \$390,975 | \$512,046                                                                 | + 31.0%                                                                                                                                                                                                  | \$381,801                                                                                                                                                                                                                                                                                                                                                            | \$472,927                                                                                                                                                                                                                                                                                                                                                                                                                                                                                                                                    | + 23.9%                                                                                                                                                                                                                                                                                                                                                                                                                                                                                                                                                                                                                                                           |  |
| \$345,000 | \$437,189                                                                 | + 26.7%                                                                                                                                                                                                  | \$342,000                                                                                                                                                                                                                                                                                                                                                            | \$404,871                                                                                                                                                                                                                                                                                                                                                                                                                                                                                                                                    | + 18.4%                                                                                                                                                                                                                                                                                                                                                                                                                                                                                                                                                                                                                                                           |  |
| 96.6%     | 105.7%                                                                    | + 9.4%                                                                                                                                                                                                   | 96.4%                                                                                                                                                                                                                                                                                                                                                                | 102.9%                                                                                                                                                                                                                                                                                                                                                                                                                                                                                                                                       | + 6.7%                                                                                                                                                                                                                                                                                                                                                                                                                                                                                                                                                                                                                                                            |  |
| 52        | 16                                                                        | - 69.2%                                                                                                                                                                                                  | 59                                                                                                                                                                                                                                                                                                                                                                   | 24                                                                                                                                                                                                                                                                                                                                                                                                                                                                                                                                           | - 59.3%                                                                                                                                                                                                                                                                                                                                                                                                                                                                                                                                                                                                                                                           |  |
| 3,643     | 1,319                                                                     | - 63.8%                                                                                                                                                                                                  |                                                                                                                                                                                                                                                                                                                                                                      |                                                                                                                                                                                                                                                                                                                                                                                                                                                                                                                                              |                                                                                                                                                                                                                                                                                                                                                                                                                                                                                                                                                                                                                                                                   |  |
| 2.6       | 8.0                                                                       | - 66.7%                                                                                                                                                                                                  |                                                                                                                                                                                                                                                                                                                                                                      |                                                                                                                                                                                                                                                                                                                                                                                                                                                                                                                                              |                                                                                                                                                                                                                                                                                                                                                                                                                                                                                                                                                                                                                                                                   |  |
|           | 2,161<br>1,946<br>1,291<br>\$390,975<br>\$345,000<br>96.6%<br>52<br>3,643 | 2020     2021       2,161     2,033       1,946     1,723       1,291     1,676       \$390,975     \$512,046       \$345,000     \$437,189       96.6%     105.7%       52     16       3,643     1,319 | 2020       2021       + / -         2,161       2,033       - 5.9%         1,946       1,723       - 11.5%         1,291       1,676       + 29.8%         \$390,975       \$512,046       + 31.0%         \$345,000       \$437,189       + 26.7%         96.6%       105.7%       + 9.4%         52       16       - 69.2%         3,643       1,319       - 63.8% | 2020         2021         + / -         2020           2,161         2,033         - 5.9%         9,150           1,946         1,723         - 11.5%         7,244           1,291         1,676         + 29.8%         6,057           \$390,975         \$512,046         + 31.0%         \$381,801           \$345,000         \$437,189         + 26.7%         \$342,000           96.6%         105.7%         + 9.4%         96.4%           52         16         - 69.2%         59           3,643         1,319         - 63.8% | 2020         2021         + / -         2020         2021           2,161         2,033         - 5.9%         9,150         8,468           1,946         1,723         - 11.5%         7,244         7,638           1,291         1,676         + 29.8%         6,057         6,661           \$390,975         \$512,046         + 31.0%         \$381,801         \$472,927           \$345,000         \$437,189         + 26.7%         \$342,000         \$404,871           96.6%         105.7%         + 9.4%         96.4%         102.9%           52         16         - 69.2%         59         24           3,643         1,319         - 63.8% |  |