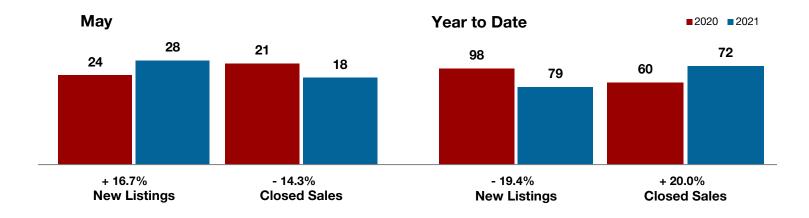

<sup>\*</sup> Does not include prices from any previous listing contracts or seller concessions. | Activity for one month can sometimes look extreme due to small sample size.

+ 16.7%

- 14.3%

+ 56.8%

**Comanche County** 

Change in Change in Change in

New Listings Closed Sales Median Sales Price

|                                          | May       |           |          | Year to Date |           |         |
|------------------------------------------|-----------|-----------|----------|--------------|-----------|---------|
|                                          | 2020      | 2021      | +/-      | 2020         | 2021      | +/-     |
| New Listings                             | 24        | 28        | + 16.7%  | 98           | 79        | - 19.4% |
| Pending Sales                            | 16        | 11        | - 31.3%  | 68           | 65        | - 4.4%  |
| Closed Sales                             | 21        | 18        | - 14.3%  | 60           | 72        | + 20.0% |
| Average Sales Price*                     | \$130,148 | \$428,428 | + 229.2% | \$180,401    | \$293,009 | + 62.4% |
| Median Sales Price*                      | \$110,000 | \$172,500 | + 56.8%  | \$141,500    | \$167,000 | + 18.0% |
| Percent of Original List Price Received* | 89.6%     | 96.1%     | + 7.3%   | 89.3%        | 92.2%     | + 3.2%  |
| Days on Market Until Sale                | 104       | 90        | - 13.5%  | 109          | 84        | - 22.9% |
| Inventory of Homes for Sale              | 75        | 37        | - 50.7%  |              |           |         |
| Months Supply of Inventory               | 6.6       | 2.6       | - 57.1%  |              |           |         |