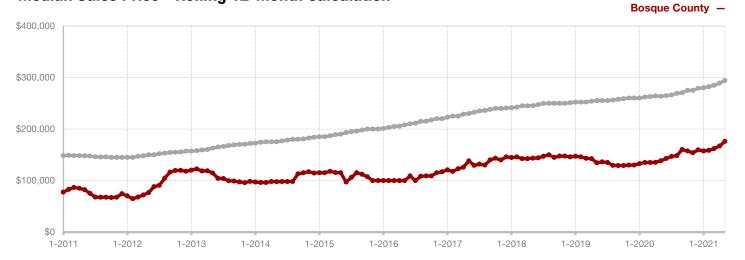

# **Bosque County**

|                                          | ividy     |           |          | • '       | i cai to bate |          |  |  |
|------------------------------------------|-----------|-----------|----------|-----------|---------------|----------|--|--|
|                                          | 2020      | 2021      | +/-      | 2020      | 2021          | +/-      |  |  |
| New Listings                             | 14        | 17        | + 21.4%  | 103       | 67            | - 35.0%  |  |  |
| Pending Sales                            | 11        | 9         | - 18.2%  | 63        | 67            | + 6.3%   |  |  |
| Closed Sales                             | 15        | 15        | 0.0%     | 52        | 68            | + 30.8%  |  |  |
| Average Sales Price*                     | \$161,633 | \$451,611 | + 179.4% | \$215,318 | \$713,382     | + 231.3% |  |  |
| Median Sales Price*                      | \$140,000 | \$206,850 | + 47.8%  | \$146,750 | \$201,750     | + 37.5%  |  |  |
| Percent of Original List Price Received* | 88.9%     | 88.2%     | - 0.8%   | 89.1%     | 91.0%         | + 2.1%   |  |  |
| Days on Market Until Sale                | 85        | 76        | - 10.6%  | 96        | 83            | - 13.5%  |  |  |
| Inventory of Homes for Sale              | 91        | 39        | - 57.1%  |           |               |          |  |  |
| Months Supply of Inventory               | 6.8       | 2.7       | - 57.1%  |           |               |          |  |  |
|                                          |           |           |          |           |               |          |  |  |