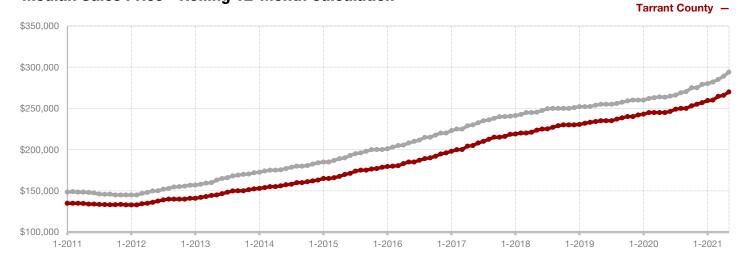

**Shackelford County** 

**Smith County** 

Somervell County

**Stephens County** 

Stonewall County

**Tarrant County** 

**Taylor County** 

**Upshur County** 