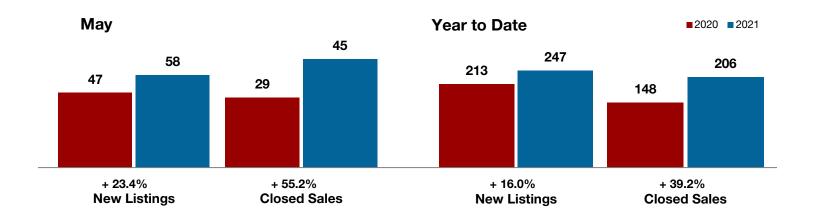

# **Delta County**

| + 50.0%      |              |                    |
|--------------|--------------|--------------------|
| Change in    | Change in    | Change in          |
| New Listings | Closed Sales | Median Sales Price |

|                                          | May  |           |         | Year to Date |           |          |
|------------------------------------------|------|-----------|---------|--------------|-----------|----------|
|                                          | 2020 | 2021      | +/-     | 2020         | 2021      | +/-      |
| New Listings                             | 6    | 9         | + 50.0% | 28           | 34        | + 21.4%  |
| Pending Sales                            | 4    | 2         | - 50.0% | 21           | 22        | + 4.8%   |
| Closed Sales                             | 0    | 2         |         | 16           | 24        | + 50.0%  |
| Average Sales Price*                     |      | \$319,500 |         | \$99,119     | \$234,970 | + 137.1% |
| Median Sales Price*                      |      | \$319,500 |         | \$84,000     | \$184,950 | + 120.2% |
| Percent of Original List Price Received* |      | 92.4%     |         | 92.9%        | 97.5%     | + 5.0%   |
| Days on Market Until Sale                |      | 22        |         | 43           | 38        | - 11.6%  |
| Inventory of Homes for Sale              | 14   | 13        | - 7.1%  |              |           |          |
| Months Supply of Inventory               | 3.4  | 2.8       | 0.0%    |              |           |          |