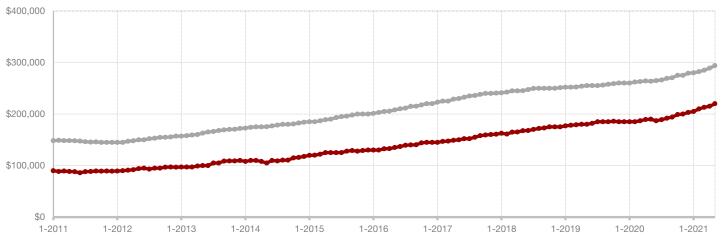

# **Collin County**

| May       |                                                                           |                                                                                                                                                                                                          | Y                                                                                                                                                                                                                                                                                                                                                                    | Year to Date                                                                                                                                                                                                                                                                                                                                                                                                                                                                                                                                 |                                                                                                                                                                                                                                                                                                                                                                                                                                                                                                                                                                                                                                                                   |  |
|-----------|---------------------------------------------------------------------------|----------------------------------------------------------------------------------------------------------------------------------------------------------------------------------------------------------|----------------------------------------------------------------------------------------------------------------------------------------------------------------------------------------------------------------------------------------------------------------------------------------------------------------------------------------------------------------------|----------------------------------------------------------------------------------------------------------------------------------------------------------------------------------------------------------------------------------------------------------------------------------------------------------------------------------------------------------------------------------------------------------------------------------------------------------------------------------------------------------------------------------------------|-------------------------------------------------------------------------------------------------------------------------------------------------------------------------------------------------------------------------------------------------------------------------------------------------------------------------------------------------------------------------------------------------------------------------------------------------------------------------------------------------------------------------------------------------------------------------------------------------------------------------------------------------------------------|--|
| 2020      | 2021                                                                      | +/-                                                                                                                                                                                                      | 2020                                                                                                                                                                                                                                                                                                                                                                 | 2021                                                                                                                                                                                                                                                                                                                                                                                                                                                                                                                                         | +/-                                                                                                                                                                                                                                                                                                                                                                                                                                                                                                                                                                                                                                                               |  |
| 2,161     | 2,033                                                                     | - 5.9%                                                                                                                                                                                                   | 9,150                                                                                                                                                                                                                                                                                                                                                                | 8,468                                                                                                                                                                                                                                                                                                                                                                                                                                                                                                                                        | - 7.5%                                                                                                                                                                                                                                                                                                                                                                                                                                                                                                                                                                                                                                                            |  |
| 1,946     | 1,723                                                                     | - 11.5%                                                                                                                                                                                                  | 7,244                                                                                                                                                                                                                                                                                                                                                                | 7,638                                                                                                                                                                                                                                                                                                                                                                                                                                                                                                                                        | + 5.4%                                                                                                                                                                                                                                                                                                                                                                                                                                                                                                                                                                                                                                                            |  |
| 1,291     | 1,676                                                                     | + 29.8%                                                                                                                                                                                                  | 6,057                                                                                                                                                                                                                                                                                                                                                                | 6,661                                                                                                                                                                                                                                                                                                                                                                                                                                                                                                                                        | + 10.0%                                                                                                                                                                                                                                                                                                                                                                                                                                                                                                                                                                                                                                                           |  |
| \$390,975 | \$512,046                                                                 | + 31.0%                                                                                                                                                                                                  | \$381,801                                                                                                                                                                                                                                                                                                                                                            | \$472,927                                                                                                                                                                                                                                                                                                                                                                                                                                                                                                                                    | + 23.9%                                                                                                                                                                                                                                                                                                                                                                                                                                                                                                                                                                                                                                                           |  |
| \$345,000 | \$437,189                                                                 | + 26.7%                                                                                                                                                                                                  | \$342,000                                                                                                                                                                                                                                                                                                                                                            | \$404,871                                                                                                                                                                                                                                                                                                                                                                                                                                                                                                                                    | + 18.4%                                                                                                                                                                                                                                                                                                                                                                                                                                                                                                                                                                                                                                                           |  |
| 96.6%     | 105.7%                                                                    | + 9.4%                                                                                                                                                                                                   | 96.4%                                                                                                                                                                                                                                                                                                                                                                | 102.9%                                                                                                                                                                                                                                                                                                                                                                                                                                                                                                                                       | + 6.7%                                                                                                                                                                                                                                                                                                                                                                                                                                                                                                                                                                                                                                                            |  |
| 52        | 16                                                                        | - 69.2%                                                                                                                                                                                                  | 59                                                                                                                                                                                                                                                                                                                                                                   | 24                                                                                                                                                                                                                                                                                                                                                                                                                                                                                                                                           | - 59.3%                                                                                                                                                                                                                                                                                                                                                                                                                                                                                                                                                                                                                                                           |  |
| 3,643     | 1,319                                                                     | - 63.8%                                                                                                                                                                                                  |                                                                                                                                                                                                                                                                                                                                                                      |                                                                                                                                                                                                                                                                                                                                                                                                                                                                                                                                              |                                                                                                                                                                                                                                                                                                                                                                                                                                                                                                                                                                                                                                                                   |  |
| 2.6       | 8.0                                                                       | - 66.7%                                                                                                                                                                                                  |                                                                                                                                                                                                                                                                                                                                                                      |                                                                                                                                                                                                                                                                                                                                                                                                                                                                                                                                              |                                                                                                                                                                                                                                                                                                                                                                                                                                                                                                                                                                                                                                                                   |  |
|           | 2,161<br>1,946<br>1,291<br>\$390,975<br>\$345,000<br>96.6%<br>52<br>3,643 | 2020     2021       2,161     2,033       1,946     1,723       1,291     1,676       \$390,975     \$512,046       \$345,000     \$437,189       96.6%     105.7%       52     16       3,643     1,319 | 2020       2021       + / -         2,161       2,033       - 5.9%         1,946       1,723       - 11.5%         1,291       1,676       + 29.8%         \$390,975       \$512,046       + 31.0%         \$345,000       \$437,189       + 26.7%         96.6%       105.7%       + 9.4%         52       16       - 69.2%         3,643       1,319       - 63.8% | 2020         2021         + / -         2020           2,161         2,033         - 5.9%         9,150           1,946         1,723         - 11.5%         7,244           1,291         1,676         + 29.8%         6,057           \$390,975         \$512,046         + 31.0%         \$381,801           \$345,000         \$437,189         + 26.7%         \$342,000           96.6%         105.7%         + 9.4%         96.4%           52         16         - 69.2%         59           3,643         1,319         - 63.8% | 2020         2021         + / -         2020         2021           2,161         2,033         - 5.9%         9,150         8,468           1,946         1,723         - 11.5%         7,244         7,638           1,291         1,676         + 29.8%         6,057         6,661           \$390,975         \$512,046         + 31.0%         \$381,801         \$472,927           \$345,000         \$437,189         + 26.7%         \$342,000         \$404,871           96.6%         105.7%         + 9.4%         96.4%         102.9%           52         16         - 69.2%         59         24           3,643         1,319         - 63.8% |  |