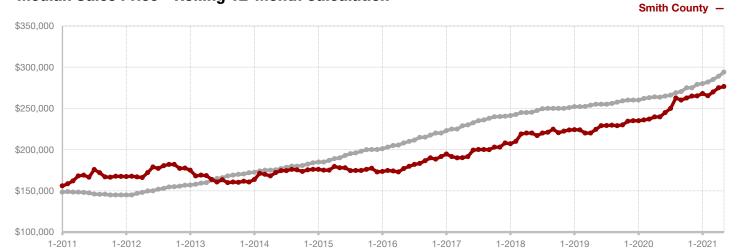

**Shackelford County** 

**Smith County** 

Somervell County

**Stephens County** 

Stonewall County

**Tarrant County** 

**Taylor County** 

**Upshur County** 