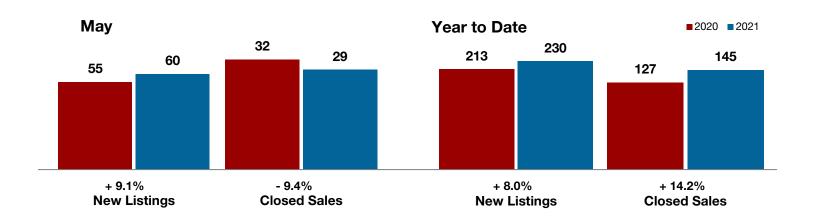

Van Zandt County

Wise County

**Wood County** 

**Young County** 

+ 14.3%

+ 150.0%

+65.3%

Change in **New Listings** 