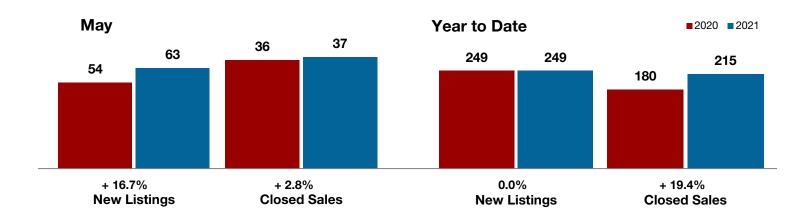

+ 16.7%

+ 2.8%

+ 32.9%

Change in New Listings

May

Change in Closed Sales

Change in Median Sales Price

Year to Date

# **Brown County**

|                                          | iviay     |           |         | real to Bate |           |         |  |
|------------------------------------------|-----------|-----------|---------|--------------|-----------|---------|--|
|                                          | 2020      | 2021      | +/-     | 2020         | 2021      | +/-     |  |
| New Listings                             | 54        | 63        | + 16.7% | 249          | 249       | 0.0%    |  |
| Pending Sales                            | 46        | 44        | - 4.3%  | 200          | 224       | + 12.0% |  |
| Closed Sales                             | 36        | 37        | + 2.8%  | 180          | 215       | + 19.4% |  |
| Average Sales Price*                     | \$176,003 | \$228,814 | + 30.0% | \$164,589    | \$219,309 | + 33.2% |  |
| Median Sales Price*                      | \$143,000 | \$190,000 | + 32.9% | \$138,750    | \$149,500 | + 7.7%  |  |
| Percent of Original List Price Received* | 91.8%     | 99.4%     | + 8.3%  | 93.5%        | 94.3%     | + 0.9%  |  |
| Days on Market Until Sale                | 83        | 20        | - 75.9% | 85           | 62        | - 27.1% |  |
| Inventory of Homes for Sale              | 180       | 88        | - 51.1% |              |           |         |  |
| Months Supply of Inventory               | 4.5       | 1.9       | - 60.0% |              |           |         |  |
|                                          |           |           |         |              |           |         |  |

<sup>\*</sup> Does not include prices from any previous listing contracts or seller concessions. | Activity for one month can sometimes look extreme due to small sample size.

All MLS -

Brown County -

+ 31.3%