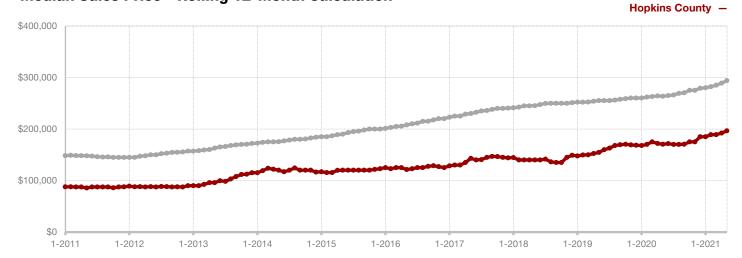

**Hood County** 

**Hopkins County** 

**Hunt County** 

Jack County

Johnson County

Jones County

Kaufman County

**Lamar County** 