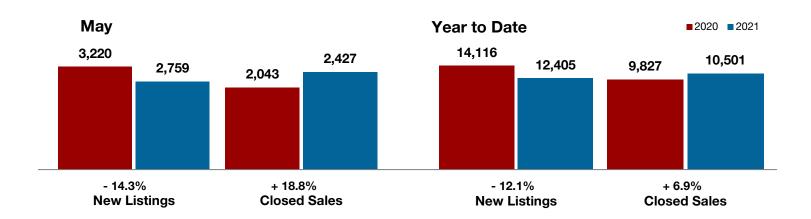

**Shackelford County** 

**Smith County** 

Somervell County

**Stephens County** 

Stonewall County

**Tarrant County** 

**Taylor County** 

**Upshur County** 