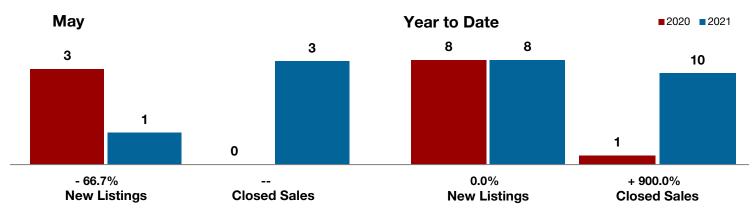

**Shackelford County** 

**Smith County** 

Somervell County

**Stephens County** 

Stonewall County

**Tarrant County** 

**Taylor County** 

**Upshur County** 