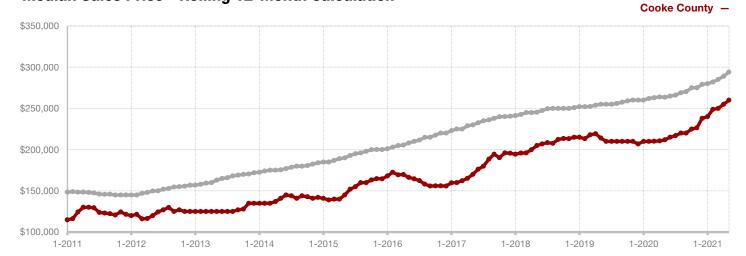

# **Cooke County**

|                                          | iviay     |           |         | i cai to Bate |           |         |
|------------------------------------------|-----------|-----------|---------|---------------|-----------|---------|
|                                          | 2020      | 2021      | +/-     | 2020          | 2021      | +/-     |
| New Listings                             | 59        | 74        | + 25.4% | 292           | 237       | - 18.8% |
| Pending Sales                            | 47        | 42        | - 10.6% | 223           | 190       | - 14.8% |
| Closed Sales                             | 45        | 35        | - 22.2% | 200           | 166       | - 17.0% |
| Average Sales Price*                     | \$265,847 | \$478,543 | + 80.0% | \$267,639     | \$397,408 | + 48.5% |
| Median Sales Price*                      | \$206,500 | \$319,280 | + 54.6% | \$220,000     | \$297,119 | + 35.1% |
| Percent of Original List Price Received* | 94.1%     | 99.0%     | + 5.2%  | 94.4%         | 97.8%     | + 3.6%  |
| Days on Market Until Sale                | 65        | 50        | - 23.1% | 79            | 54        | - 31.6% |
| Inventory of Homes for Sale              | 164       | 82        | - 50.0% |               |           |         |
| Months Supply of Inventory               | 4.0       | 1.9       | - 50.0% |               |           |         |
|                                          |           |           |         |               |           |         |