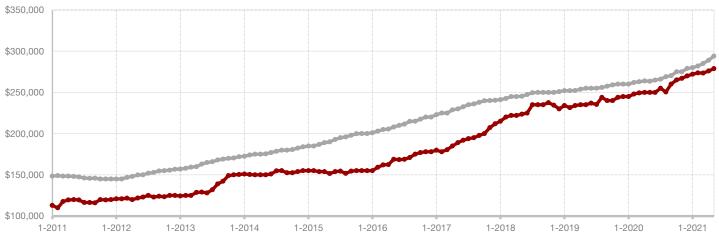

Van Zandt County

Wise County

**Wood County** 

**Young County** 

+ 14.3%

+ 150.0%

+65.3%

Change in **New Listings** 

Change in **Closed Sales** 

Change in **Median Sales Price** 