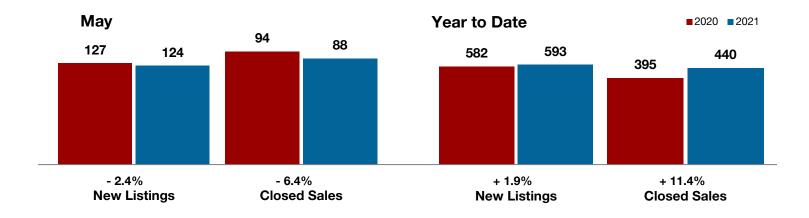

Van Zandt County

Wise County

**Wood County** 

**Young County** 

+ 14.3%

+ 150.0%

+65.3%

Change in **New Listings** 

Change in **Closed Sales** 

Change in **Median Sales Price** 