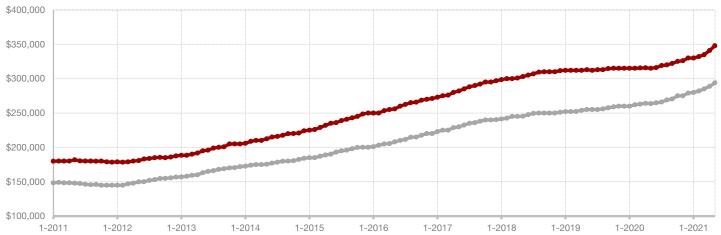

# **Denton County**

| Change in Change in Change in  New Listings Closed Sales Median Sales Price |
|-----------------------------------------------------------------------------|
|-----------------------------------------------------------------------------|

|                                          | way       |           |         | Year to Date |           |         |
|------------------------------------------|-----------|-----------|---------|--------------|-----------|---------|
|                                          | 2020      | 2021      | +/-     | 2020         | 2021      | +/-     |
| New Listings                             | 2,082     | 1,634     | - 21.5% | 8,683        | 7,128     | - 17.9% |
| Pending Sales                            | 1,866     | 1,475     | - 21.0% | 7,017        | 6,742     | - 3.9%  |
| Closed Sales                             | 1,275     | 1,474     | + 15.6% | 5,854        | 5,985     | + 2.2%  |
| Average Sales Price*                     | \$367,451 | \$461,520 | + 25.6% | \$361,221    | \$442,129 | + 22.4% |
| Median Sales Price*                      | \$320,000 | \$395,000 | + 23.4% | \$315,000    | \$372,841 | + 18.4% |
| Percent of Original List Price Received* | 97.2%     | 104.8%    | + 7.8%  | 96.8%        | 102.2%    | + 5.6%  |
| Days on Market Until Sale                | 47        | 15        | - 68.1% | 55           | 24        | - 56.4% |
| Inventory of Homes for Sale              | 3,308     | 1,005     | - 69.6% |              |           |         |
| Months Supply of Inventory               | 2.5       | 0.7       | - 66.7% |              |           |         |
|                                          |           |           |         |              |           |         |