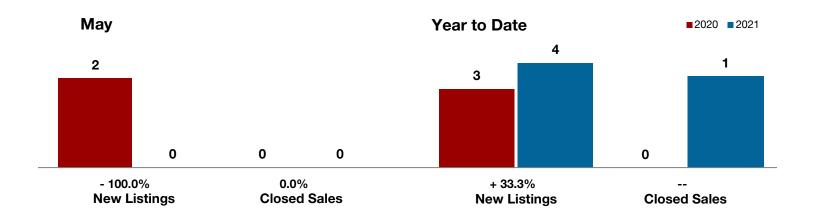

**Shackelford County** 

**Smith County** 

Somervell County

**Stephens County** 

Stonewall County

**Tarrant County** 

**Taylor County** 

**Upshur County** 