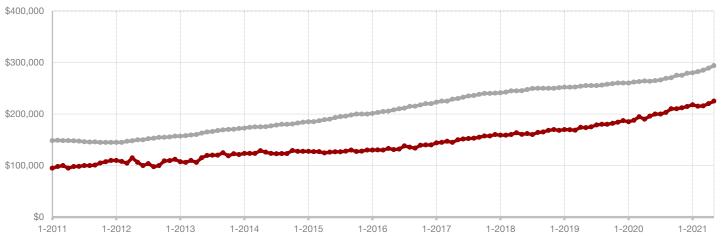

Van Zandt County

Wise County

**Wood County** 

**Young County** 

+ 14.3%

+ 150.0%

+65.3%

Change in **New Listings** 

Change in **Closed Sales** 

Change in **Median Sales Price** 