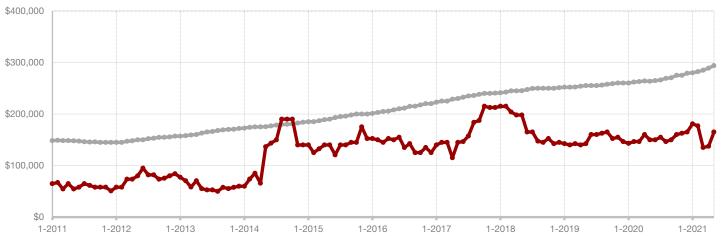

**Hood County** 

**Hopkins County** 

**Hunt County** 

Jack County

Johnson County

Jones County

Kaufman County

**Lamar County** 