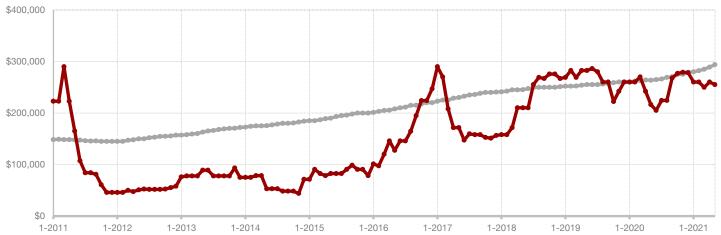

# **Dallas County**

|                                          | May       |           |         | Year to Date |           |         |
|------------------------------------------|-----------|-----------|---------|--------------|-----------|---------|
|                                          | 2020      | 2021      | +/-     | 2020         | 2021      | +/-     |
| New Listings                             | 3,352     | 2,915     | - 13.0% | 14,522       | 13,246    | - 8.8%  |
| Pending Sales                            | 2,578     | 2,400     | - 6.9%  | 10,248       | 11,920    | + 16.3% |
| Closed Sales                             | 1,742     | 2,449     | + 40.6% | 8,937        | 10,938    | + 22.4% |
| Average Sales Price*                     | \$332,792 | \$496,321 | + 49.1% | \$352,636    | \$456,152 | + 29.4% |
| Median Sales Price*                      | \$250,000 | \$330,000 | + 32.0% | \$250,000    | \$309,400 | + 23.8% |
| Percent of Original List Price Received* | 96.3%     | 101.1%    | + 5.0%  | 96.0%        | 99.3%     | + 3.4%  |
| Days on Market Until Sale                | 41        | 26        | - 36.6% | 48           | 34        | - 29.2% |
| Inventory of Homes for Sale              | 6,155     | 2,758     | - 55.2% |              |           |         |
| Months Supply of Inventory               | 3.0       | 1.2       | - 66.7% |              |           |         |