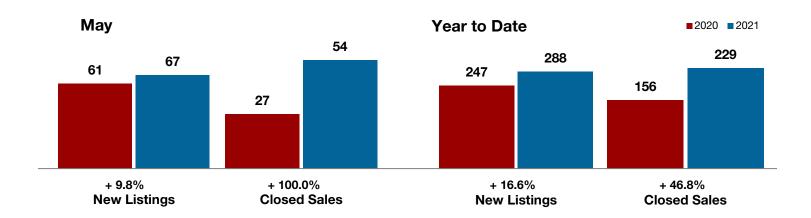

Comanche County

**Cooke County** 

**Dallas County** 

Delta County

Denton County

**Eastland County** 

Ellis County

Erath County