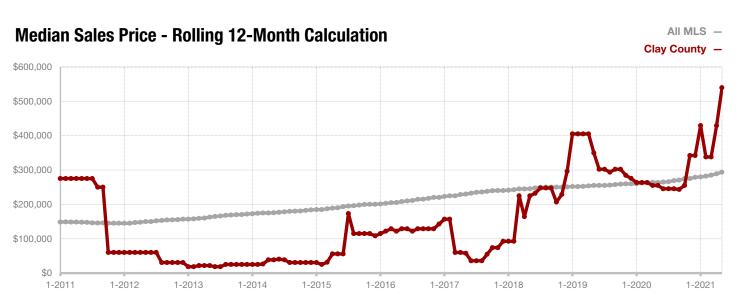

# **Clay County**

| + 100.0%     |              |                    |
|--------------|--------------|--------------------|
| Change in    | Change in    | Change in          |
| New Listings | Closed Sales | Median Sales Price |

|                                          | May  |             |          | Year to Date |           |          |
|------------------------------------------|------|-------------|----------|--------------|-----------|----------|
|                                          | 2020 | 2021        | +/-      | 2020         | 2021      | +/-      |
| New Listings                             | 1    | 2           | + 100.0% | 5            | 6         | + 20.0%  |
| Pending Sales                            | 1    | 1           | 0.0%     | 1            | 6         | + 500.0% |
| Closed Sales                             | 0    | 1           |          | 1            | 5         | + 400.0% |
| Average Sales Price*                     |      | \$1,200,000 |          | \$255,000    | \$559,400 | + 119.4% |
| Median Sales Price*                      |      | \$1,200,000 |          | \$255,000    | \$700,000 | + 174.5% |
| Percent of Original List Price Received* |      | 85.7%       |          | 99.0%        | 89.1%     | - 10.0%  |
| Days on Market Until Sale                |      | 182         |          | 13           | 96        | + 638.5% |
| Inventory of Homes for Sale              | 8    | 3           | - 62.5%  |              |           |          |
| Months Supply of Inventory               | 4.8  | 2.3         | - 60.0%  |              |           |          |