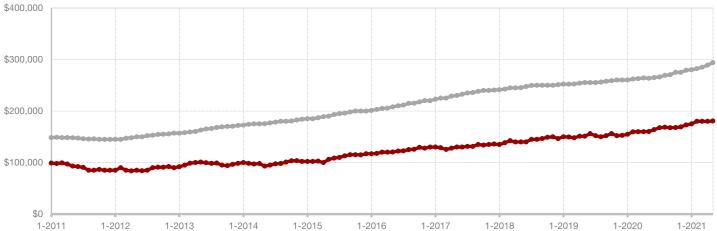

# **Dallas County**

|                                          | May       |           |         | Year to Date |           |         |
|------------------------------------------|-----------|-----------|---------|--------------|-----------|---------|
|                                          | 2020      | 2021      | +/-     | 2020         | 2021      | +/-     |
| New Listings                             | 3,352     | 2,915     | - 13.0% | 14,522       | 13,246    | - 8.8%  |
| Pending Sales                            | 2,578     | 2,400     | - 6.9%  | 10,248       | 11,920    | + 16.3% |
| Closed Sales                             | 1,742     | 2,449     | + 40.6% | 8,937        | 10,938    | + 22.4% |
| Average Sales Price*                     | \$332,792 | \$496,321 | + 49.1% | \$352,636    | \$456,152 | + 29.4% |
| Median Sales Price*                      | \$250,000 | \$330,000 | + 32.0% | \$250,000    | \$309,400 | + 23.8% |
| Percent of Original List Price Received* | 96.3%     | 101.1%    | + 5.0%  | 96.0%        | 99.3%     | + 3.4%  |
| Days on Market Until Sale                | 41        | 26        | - 36.6% | 48           | 34        | - 29.2% |
| Inventory of Homes for Sale              | 6,155     | 2,758     | - 55.2% |              |           |         |
| Months Supply of Inventory               | 3.0       | 1.2       | - 66.7% |              |           |         |