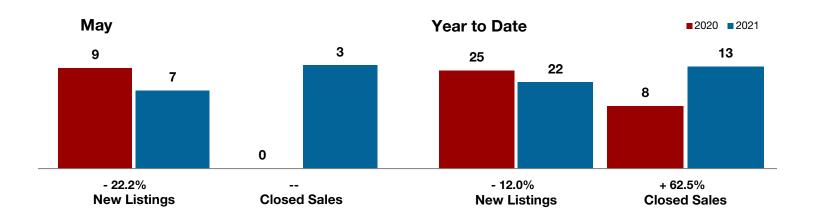

# **Collin County**

| May       |                                                                           |                                                                                                                                                                                                          | Y                                                                                                                                                                                                                                                                                                                                                                    | Year to Date                                                                                                                                                                                                                                                                                                                                                                                                                                                                                                                                 |                                                                                                                                                                                                                                                                                                                                                                                                                                                                                                                                                                                                                                                                   |  |
|-----------|---------------------------------------------------------------------------|----------------------------------------------------------------------------------------------------------------------------------------------------------------------------------------------------------|----------------------------------------------------------------------------------------------------------------------------------------------------------------------------------------------------------------------------------------------------------------------------------------------------------------------------------------------------------------------|----------------------------------------------------------------------------------------------------------------------------------------------------------------------------------------------------------------------------------------------------------------------------------------------------------------------------------------------------------------------------------------------------------------------------------------------------------------------------------------------------------------------------------------------|-------------------------------------------------------------------------------------------------------------------------------------------------------------------------------------------------------------------------------------------------------------------------------------------------------------------------------------------------------------------------------------------------------------------------------------------------------------------------------------------------------------------------------------------------------------------------------------------------------------------------------------------------------------------|--|
| 2020      | 2021                                                                      | +/-                                                                                                                                                                                                      | 2020                                                                                                                                                                                                                                                                                                                                                                 | 2021                                                                                                                                                                                                                                                                                                                                                                                                                                                                                                                                         | +/-                                                                                                                                                                                                                                                                                                                                                                                                                                                                                                                                                                                                                                                               |  |
| 2,161     | 2,033                                                                     | - 5.9%                                                                                                                                                                                                   | 9,150                                                                                                                                                                                                                                                                                                                                                                | 8,468                                                                                                                                                                                                                                                                                                                                                                                                                                                                                                                                        | - 7.5%                                                                                                                                                                                                                                                                                                                                                                                                                                                                                                                                                                                                                                                            |  |
| 1,946     | 1,723                                                                     | - 11.5%                                                                                                                                                                                                  | 7,244                                                                                                                                                                                                                                                                                                                                                                | 7,638                                                                                                                                                                                                                                                                                                                                                                                                                                                                                                                                        | + 5.4%                                                                                                                                                                                                                                                                                                                                                                                                                                                                                                                                                                                                                                                            |  |
| 1,291     | 1,676                                                                     | + 29.8%                                                                                                                                                                                                  | 6,057                                                                                                                                                                                                                                                                                                                                                                | 6,661                                                                                                                                                                                                                                                                                                                                                                                                                                                                                                                                        | + 10.0%                                                                                                                                                                                                                                                                                                                                                                                                                                                                                                                                                                                                                                                           |  |
| \$390,975 | \$512,046                                                                 | + 31.0%                                                                                                                                                                                                  | \$381,801                                                                                                                                                                                                                                                                                                                                                            | \$472,927                                                                                                                                                                                                                                                                                                                                                                                                                                                                                                                                    | + 23.9%                                                                                                                                                                                                                                                                                                                                                                                                                                                                                                                                                                                                                                                           |  |
| \$345,000 | \$437,189                                                                 | + 26.7%                                                                                                                                                                                                  | \$342,000                                                                                                                                                                                                                                                                                                                                                            | \$404,871                                                                                                                                                                                                                                                                                                                                                                                                                                                                                                                                    | + 18.4%                                                                                                                                                                                                                                                                                                                                                                                                                                                                                                                                                                                                                                                           |  |
| 96.6%     | 105.7%                                                                    | + 9.4%                                                                                                                                                                                                   | 96.4%                                                                                                                                                                                                                                                                                                                                                                | 102.9%                                                                                                                                                                                                                                                                                                                                                                                                                                                                                                                                       | + 6.7%                                                                                                                                                                                                                                                                                                                                                                                                                                                                                                                                                                                                                                                            |  |
| 52        | 16                                                                        | - 69.2%                                                                                                                                                                                                  | 59                                                                                                                                                                                                                                                                                                                                                                   | 24                                                                                                                                                                                                                                                                                                                                                                                                                                                                                                                                           | - 59.3%                                                                                                                                                                                                                                                                                                                                                                                                                                                                                                                                                                                                                                                           |  |
| 3,643     | 1,319                                                                     | - 63.8%                                                                                                                                                                                                  |                                                                                                                                                                                                                                                                                                                                                                      |                                                                                                                                                                                                                                                                                                                                                                                                                                                                                                                                              |                                                                                                                                                                                                                                                                                                                                                                                                                                                                                                                                                                                                                                                                   |  |
| 2.6       | 8.0                                                                       | - 66.7%                                                                                                                                                                                                  |                                                                                                                                                                                                                                                                                                                                                                      |                                                                                                                                                                                                                                                                                                                                                                                                                                                                                                                                              |                                                                                                                                                                                                                                                                                                                                                                                                                                                                                                                                                                                                                                                                   |  |
|           | 2,161<br>1,946<br>1,291<br>\$390,975<br>\$345,000<br>96.6%<br>52<br>3,643 | 2020     2021       2,161     2,033       1,946     1,723       1,291     1,676       \$390,975     \$512,046       \$345,000     \$437,189       96.6%     105.7%       52     16       3,643     1,319 | 2020       2021       + / -         2,161       2,033       - 5.9%         1,946       1,723       - 11.5%         1,291       1,676       + 29.8%         \$390,975       \$512,046       + 31.0%         \$345,000       \$437,189       + 26.7%         96.6%       105.7%       + 9.4%         52       16       - 69.2%         3,643       1,319       - 63.8% | 2020         2021         + / -         2020           2,161         2,033         - 5.9%         9,150           1,946         1,723         - 11.5%         7,244           1,291         1,676         + 29.8%         6,057           \$390,975         \$512,046         + 31.0%         \$381,801           \$345,000         \$437,189         + 26.7%         \$342,000           96.6%         105.7%         + 9.4%         96.4%           52         16         - 69.2%         59           3,643         1,319         - 63.8% | 2020         2021         + / -         2020         2021           2,161         2,033         - 5.9%         9,150         8,468           1,946         1,723         - 11.5%         7,244         7,638           1,291         1,676         + 29.8%         6,057         6,661           \$390,975         \$512,046         + 31.0%         \$381,801         \$472,927           \$345,000         \$437,189         + 26.7%         \$342,000         \$404,871           96.6%         105.7%         + 9.4%         96.4%         102.9%           52         16         - 69.2%         59         24           3,643         1,319         - 63.8% |  |