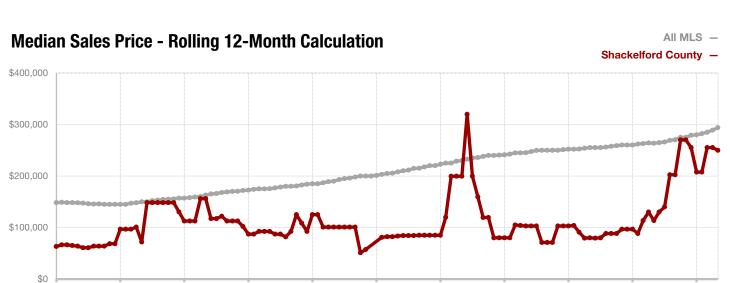

**Shackelford County** 

**Smith County** 

Somervell County

**Stephens County** 

Stonewall County

**Tarrant County** 

**Taylor County** 

**Upshur County** 