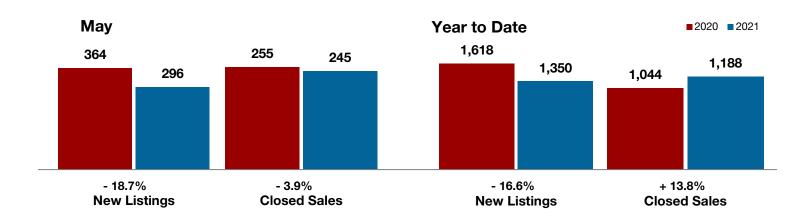

Van Zandt County

Wise County

**Wood County** 

**Young County** 

+ 14.3%

+ 150.0%

+65.3%

Change in **New Listings** 

# **Anderson County**

|                                          | May       |           |          | Year to Date |           |         |
|------------------------------------------|-----------|-----------|----------|--------------|-----------|---------|
|                                          | 2020      | 2021      | +/-      | 2020         | 2021      | +/-     |
| New Listings                             | 7         | 8         | + 14.3%  | 29           | 36        | + 24.1% |
| Pending Sales                            | 5         | 6         | + 20.0%  | 24           | 25        | + 4.2%  |
| Closed Sales                             | 2         | 5         | + 150.0% | 24           | 22        | - 8.3%  |
| Average Sales Price*                     | \$157,250 | \$245,000 | + 55.8%  | \$225,508    | \$287,614 | + 27.5% |
| Median Sales Price*                      | \$157,250 | \$260,000 | + 65.3%  | \$156,000    | \$232,500 | + 49.0% |
| Percent of Original List Price Received* | 127.0%    | 96.2%     | - 24.3%  | 96.0%        | 95.0%     | - 1.0%  |
| Days on Market Until Sale                | 59        | 34        | - 42.4%  | 85           | 55        | - 35.3% |
| Inventory of Homes for Sale              | 24        | 16        | - 33.3%  |              |           |         |
| Months Supply of Inventory               | 5.2       | 3.4       | - 40.0%  |              |           |         |