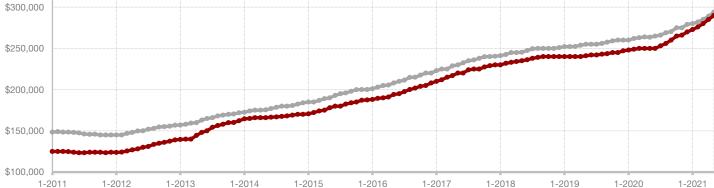

# **Dallas County**

|                                          | May       |           |         | Year to Date |           |         |
|------------------------------------------|-----------|-----------|---------|--------------|-----------|---------|
|                                          | 2020      | 2021      | +/-     | 2020         | 2021      | +/-     |
| New Listings                             | 3,352     | 2,915     | - 13.0% | 14,522       | 13,246    | - 8.8%  |
| Pending Sales                            | 2,578     | 2,400     | - 6.9%  | 10,248       | 11,920    | + 16.3% |
| Closed Sales                             | 1,742     | 2,449     | + 40.6% | 8,937        | 10,938    | + 22.4% |
| Average Sales Price*                     | \$332,792 | \$496,321 | + 49.1% | \$352,636    | \$456,152 | + 29.4% |
| Median Sales Price*                      | \$250,000 | \$330,000 | + 32.0% | \$250,000    | \$309,400 | + 23.8% |
| Percent of Original List Price Received* | 96.3%     | 101.1%    | + 5.0%  | 96.0%        | 99.3%     | + 3.4%  |
| Days on Market Until Sale                | 41        | 26        | - 36.6% | 48           | 34        | - 29.2% |
| Inventory of Homes for Sale              | 6,155     | 2,758     | - 55.2% |              |           |         |
| Months Supply of Inventory               | 3.0       | 1.2       | - 66.7% |              |           |         |

<sup>\*</sup> Does not include prices from any previous listing contracts or seller concessions. | Activity for one month can sometimes look extreme due to small sample size.

\$350,000