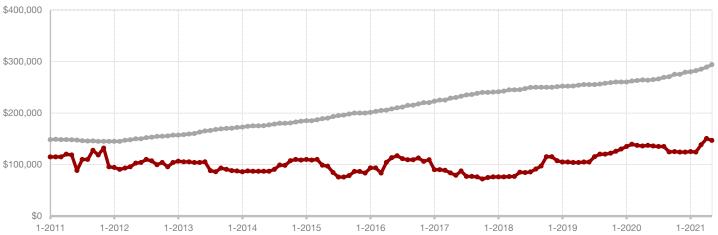

**Shackelford County** 

**Smith County** 

Somervell County

**Stephens County** 

Stonewall County

**Tarrant County** 

**Taylor County** 

**Upshur County** 