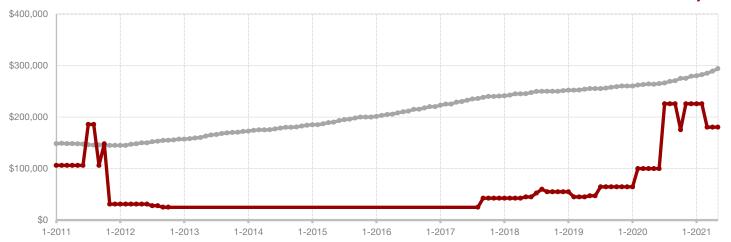

**Shackelford County** 

**Smith County** 

Somervell County

**Stephens County** 

Stonewall County

**Tarrant County** 

**Taylor County** 

**Upshur County** 

# **Cooke County**

|                                          | iviay     |           |         | i cai to Bate |           |         |
|------------------------------------------|-----------|-----------|---------|---------------|-----------|---------|
|                                          | 2020      | 2021      | +/-     | 2020          | 2021      | +/-     |
| New Listings                             | 59        | 74        | + 25.4% | 292           | 237       | - 18.8% |
| Pending Sales                            | 47        | 42        | - 10.6% | 223           | 190       | - 14.8% |
| Closed Sales                             | 45        | 35        | - 22.2% | 200           | 166       | - 17.0% |
| Average Sales Price*                     | \$265,847 | \$478,543 | + 80.0% | \$267,639     | \$397,408 | + 48.5% |
| Median Sales Price*                      | \$206,500 | \$319,280 | + 54.6% | \$220,000     | \$297,119 | + 35.1% |
| Percent of Original List Price Received* | 94.1%     | 99.0%     | + 5.2%  | 94.4%         | 97.8%     | + 3.6%  |
| Days on Market Until Sale                | 65        | 50        | - 23.1% | 79            | 54        | - 31.6% |
| Inventory of Homes for Sale              | 164       | 82        | - 50.0% |               |           |         |
| Months Supply of Inventory               | 4.0       | 1.9       | - 50.0% |               |           |         |
|                                          |           |           |         |               |           |         |