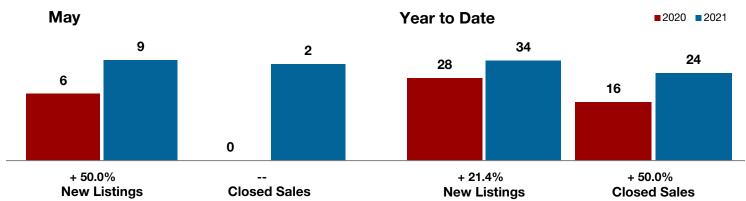

# **Delta County**

| + 50.0%      |              |                    |
|--------------|--------------|--------------------|
| Change in    | Change in    | Change in          |
| New Listings | Closed Sales | Median Sales Price |

|                                          | May  |           |         | Year to Date |           |          |
|------------------------------------------|------|-----------|---------|--------------|-----------|----------|
|                                          | 2020 | 2021      | +/-     | 2020         | 2021      | +/-      |
| New Listings                             | 6    | 9         | + 50.0% | 28           | 34        | + 21.4%  |
| Pending Sales                            | 4    | 2         | - 50.0% | 21           | 22        | + 4.8%   |
| Closed Sales                             | 0    | 2         |         | 16           | 24        | + 50.0%  |
| Average Sales Price*                     |      | \$319,500 |         | \$99,119     | \$234,970 | + 137.1% |
| Median Sales Price*                      |      | \$319,500 |         | \$84,000     | \$184,950 | + 120.2% |
| Percent of Original List Price Received* |      | 92.4%     |         | 92.9%        | 97.5%     | + 5.0%   |
| Days on Market Until Sale                |      | 22        |         | 43           | 38        | - 11.6%  |
| Inventory of Homes for Sale              | 14   | 13        | - 7.1%  |              |           |          |
| Months Supply of Inventory               | 3.4  | 2.8       | 0.0%    |              |           |          |