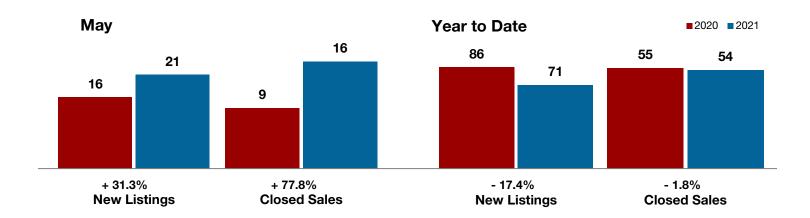

+ 77.8%

+ 42.4%

Change in New Listings Change in Closed Sales

Change in Median Sales Price

# **Callahan County**

|                                          | May       |           |         | Year to Date |           |         |  |
|------------------------------------------|-----------|-----------|---------|--------------|-----------|---------|--|
|                                          | 2020      | 2021      | +/-     | 2020         | 2021      | +/-     |  |
| New Listings                             | 16        | 21        | + 31.3% | 86           | 71        | - 17.4% |  |
| Pending Sales                            | 14        | 15        | + 7.1%  | 67           | 62        | - 7.5%  |  |
| Closed Sales                             | 9         | 16        | + 77.8% | 55           | 54        | - 1.8%  |  |
| Average Sales Price*                     | \$121,050 | \$228,613 | + 88.9% | \$158,552    | \$188,977 | + 19.2% |  |
| Median Sales Price*                      | \$126,250 | \$179,750 | + 42.4% | \$144,500    | \$145,000 | + 0.3%  |  |
| Percent of Original List Price Received* | 90.8%     | 100.8%    | + 11.0% | 94.3%        | 97.9%     | + 3.8%  |  |
| Days on Market Until Sale                | 82        | 36        | - 56.1% | 55           | 57        | + 3.6%  |  |
| Inventory of Homes for Sale              | 41        | 25        | - 39.0% |              |           |         |  |
| Months Supply of Inventory               | 3.2       | 1.9       | - 33.3% |              |           |         |  |

<sup>\*</sup> Does not include prices from any previous listing contracts or seller concessions. | Activity for one month can sometimes look extreme due to small sample size.

All MLS -

Callahan County -