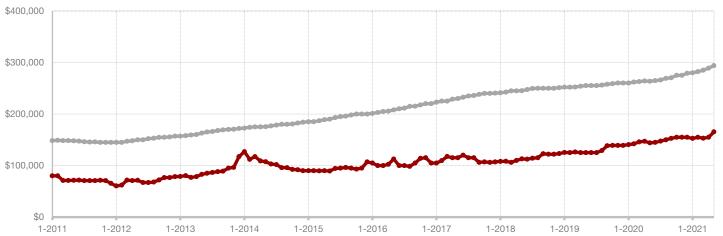

# **Collin County**

| May       |                                                                           |                                                                                                                                                                                                          | Y                                                                                                                                                                                                                                                                                                                                                                    | Year to Date                                                                                                                                                                                                                                                                                                                                                                                                                                                                                                                                 |                                                                                                                                                                                                                                                                                                                                                                                                                                                                                                                                                                                                                                                                   |  |
|-----------|---------------------------------------------------------------------------|----------------------------------------------------------------------------------------------------------------------------------------------------------------------------------------------------------|----------------------------------------------------------------------------------------------------------------------------------------------------------------------------------------------------------------------------------------------------------------------------------------------------------------------------------------------------------------------|----------------------------------------------------------------------------------------------------------------------------------------------------------------------------------------------------------------------------------------------------------------------------------------------------------------------------------------------------------------------------------------------------------------------------------------------------------------------------------------------------------------------------------------------|-------------------------------------------------------------------------------------------------------------------------------------------------------------------------------------------------------------------------------------------------------------------------------------------------------------------------------------------------------------------------------------------------------------------------------------------------------------------------------------------------------------------------------------------------------------------------------------------------------------------------------------------------------------------|--|
| 2020      | 2021                                                                      | +/-                                                                                                                                                                                                      | 2020                                                                                                                                                                                                                                                                                                                                                                 | 2021                                                                                                                                                                                                                                                                                                                                                                                                                                                                                                                                         | +/-                                                                                                                                                                                                                                                                                                                                                                                                                                                                                                                                                                                                                                                               |  |
| 2,161     | 2,033                                                                     | - 5.9%                                                                                                                                                                                                   | 9,150                                                                                                                                                                                                                                                                                                                                                                | 8,468                                                                                                                                                                                                                                                                                                                                                                                                                                                                                                                                        | - 7.5%                                                                                                                                                                                                                                                                                                                                                                                                                                                                                                                                                                                                                                                            |  |
| 1,946     | 1,723                                                                     | - 11.5%                                                                                                                                                                                                  | 7,244                                                                                                                                                                                                                                                                                                                                                                | 7,638                                                                                                                                                                                                                                                                                                                                                                                                                                                                                                                                        | + 5.4%                                                                                                                                                                                                                                                                                                                                                                                                                                                                                                                                                                                                                                                            |  |
| 1,291     | 1,676                                                                     | + 29.8%                                                                                                                                                                                                  | 6,057                                                                                                                                                                                                                                                                                                                                                                | 6,661                                                                                                                                                                                                                                                                                                                                                                                                                                                                                                                                        | + 10.0%                                                                                                                                                                                                                                                                                                                                                                                                                                                                                                                                                                                                                                                           |  |
| \$390,975 | \$512,046                                                                 | + 31.0%                                                                                                                                                                                                  | \$381,801                                                                                                                                                                                                                                                                                                                                                            | \$472,927                                                                                                                                                                                                                                                                                                                                                                                                                                                                                                                                    | + 23.9%                                                                                                                                                                                                                                                                                                                                                                                                                                                                                                                                                                                                                                                           |  |
| \$345,000 | \$437,189                                                                 | + 26.7%                                                                                                                                                                                                  | \$342,000                                                                                                                                                                                                                                                                                                                                                            | \$404,871                                                                                                                                                                                                                                                                                                                                                                                                                                                                                                                                    | + 18.4%                                                                                                                                                                                                                                                                                                                                                                                                                                                                                                                                                                                                                                                           |  |
| 96.6%     | 105.7%                                                                    | + 9.4%                                                                                                                                                                                                   | 96.4%                                                                                                                                                                                                                                                                                                                                                                | 102.9%                                                                                                                                                                                                                                                                                                                                                                                                                                                                                                                                       | + 6.7%                                                                                                                                                                                                                                                                                                                                                                                                                                                                                                                                                                                                                                                            |  |
| 52        | 16                                                                        | - 69.2%                                                                                                                                                                                                  | 59                                                                                                                                                                                                                                                                                                                                                                   | 24                                                                                                                                                                                                                                                                                                                                                                                                                                                                                                                                           | - 59.3%                                                                                                                                                                                                                                                                                                                                                                                                                                                                                                                                                                                                                                                           |  |
| 3,643     | 1,319                                                                     | - 63.8%                                                                                                                                                                                                  |                                                                                                                                                                                                                                                                                                                                                                      |                                                                                                                                                                                                                                                                                                                                                                                                                                                                                                                                              |                                                                                                                                                                                                                                                                                                                                                                                                                                                                                                                                                                                                                                                                   |  |
| 2.6       | 8.0                                                                       | - 66.7%                                                                                                                                                                                                  |                                                                                                                                                                                                                                                                                                                                                                      |                                                                                                                                                                                                                                                                                                                                                                                                                                                                                                                                              |                                                                                                                                                                                                                                                                                                                                                                                                                                                                                                                                                                                                                                                                   |  |
|           | 2,161<br>1,946<br>1,291<br>\$390,975<br>\$345,000<br>96.6%<br>52<br>3,643 | 2020     2021       2,161     2,033       1,946     1,723       1,291     1,676       \$390,975     \$512,046       \$345,000     \$437,189       96.6%     105.7%       52     16       3,643     1,319 | 2020       2021       + / -         2,161       2,033       - 5.9%         1,946       1,723       - 11.5%         1,291       1,676       + 29.8%         \$390,975       \$512,046       + 31.0%         \$345,000       \$437,189       + 26.7%         96.6%       105.7%       + 9.4%         52       16       - 69.2%         3,643       1,319       - 63.8% | 2020         2021         + / -         2020           2,161         2,033         - 5.9%         9,150           1,946         1,723         - 11.5%         7,244           1,291         1,676         + 29.8%         6,057           \$390,975         \$512,046         + 31.0%         \$381,801           \$345,000         \$437,189         + 26.7%         \$342,000           96.6%         105.7%         + 9.4%         96.4%           52         16         - 69.2%         59           3,643         1,319         - 63.8% | 2020         2021         + / -         2020         2021           2,161         2,033         - 5.9%         9,150         8,468           1,946         1,723         - 11.5%         7,244         7,638           1,291         1,676         + 29.8%         6,057         6,661           \$390,975         \$512,046         + 31.0%         \$381,801         \$472,927           \$345,000         \$437,189         + 26.7%         \$342,000         \$404,871           96.6%         105.7%         + 9.4%         96.4%         102.9%           52         16         - 69.2%         59         24           3,643         1,319         - 63.8% |  |