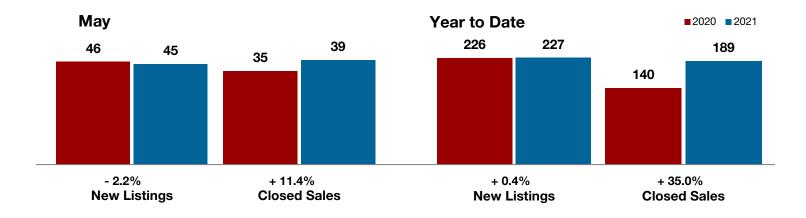

Comanche County

**Cooke County** 

**Dallas County** 

Delta County

Denton County

**Eastland County** 

Ellis County

Erath County