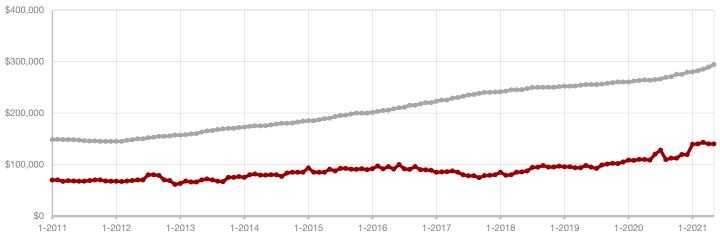

# **Anderson County**

|                                          | May       |           |          | Year to Date |           |         |
|------------------------------------------|-----------|-----------|----------|--------------|-----------|---------|
|                                          | 2020      | 2021      | +/-      | 2020         | 2021      | +/-     |
| New Listings                             | 7         | 8         | + 14.3%  | 29           | 36        | + 24.1% |
| Pending Sales                            | 5         | 6         | + 20.0%  | 24           | 25        | + 4.2%  |
| Closed Sales                             | 2         | 5         | + 150.0% | 24           | 22        | - 8.3%  |
| Average Sales Price*                     | \$157,250 | \$245,000 | + 55.8%  | \$225,508    | \$287,614 | + 27.5% |
| Median Sales Price*                      | \$157,250 | \$260,000 | + 65.3%  | \$156,000    | \$232,500 | + 49.0% |
| Percent of Original List Price Received* | 127.0%    | 96.2%     | - 24.3%  | 96.0%        | 95.0%     | - 1.0%  |
| Days on Market Until Sale                | 59        | 34        | - 42.4%  | 85           | 55        | - 35.3% |
| Inventory of Homes for Sale              | 24        | 16        | - 33.3%  |              |           |         |
| Months Supply of Inventory               | 5.2       | 3.4       | - 40.0%  |              |           |         |

<sup>\*</sup> Does not include prices from any previous listing contracts or seller concessions. | Activity for one month can sometimes look extreme due to small sample size.

All MLS -

Anderson County -