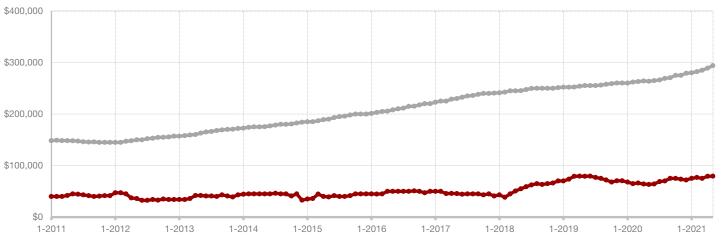

# **Coleman County**

| Change in    | Change in    | Change in          |
|--------------|--------------|--------------------|
| New Listings | Closed Sales | Median Sales Price |

| May      |                                                             |                                                                                                                                                                           | icai to Bate                                                                                                                                                                                                                                                                       |                                                                                                                                                                                                                                                                                                                                                                                                                                                                                                      |                                                                                                                                                                                                                                                                                                                                                                                                                                                                                                                                                                                                         |  |
|----------|-------------------------------------------------------------|---------------------------------------------------------------------------------------------------------------------------------------------------------------------------|------------------------------------------------------------------------------------------------------------------------------------------------------------------------------------------------------------------------------------------------------------------------------------|------------------------------------------------------------------------------------------------------------------------------------------------------------------------------------------------------------------------------------------------------------------------------------------------------------------------------------------------------------------------------------------------------------------------------------------------------------------------------------------------------|---------------------------------------------------------------------------------------------------------------------------------------------------------------------------------------------------------------------------------------------------------------------------------------------------------------------------------------------------------------------------------------------------------------------------------------------------------------------------------------------------------------------------------------------------------------------------------------------------------|--|
| 2020     | 2021                                                        | +/-                                                                                                                                                                       | 2020                                                                                                                                                                                                                                                                               | 2021                                                                                                                                                                                                                                                                                                                                                                                                                                                                                                 | +/-                                                                                                                                                                                                                                                                                                                                                                                                                                                                                                                                                                                                     |  |
| 12       | 7                                                           | - 41.7%                                                                                                                                                                   | 50                                                                                                                                                                                                                                                                                 | 38                                                                                                                                                                                                                                                                                                                                                                                                                                                                                                   | - 24.0%                                                                                                                                                                                                                                                                                                                                                                                                                                                                                                                                                                                                 |  |
| 12       | 5                                                           | - 58.3%                                                                                                                                                                   | 35                                                                                                                                                                                                                                                                                 | 46                                                                                                                                                                                                                                                                                                                                                                                                                                                                                                   | + 31.4%                                                                                                                                                                                                                                                                                                                                                                                                                                                                                                                                                                                                 |  |
| 9        | 8                                                           | - 11.1%                                                                                                                                                                   | 31                                                                                                                                                                                                                                                                                 | 43                                                                                                                                                                                                                                                                                                                                                                                                                                                                                                   | + 38.7%                                                                                                                                                                                                                                                                                                                                                                                                                                                                                                                                                                                                 |  |
| \$61,333 | \$110,313                                                   | + 79.9%                                                                                                                                                                   | \$97,953                                                                                                                                                                                                                                                                           | \$133,526                                                                                                                                                                                                                                                                                                                                                                                                                                                                                            | + 36.3%                                                                                                                                                                                                                                                                                                                                                                                                                                                                                                                                                                                                 |  |
| \$55,000 | \$77,000                                                    | + 40.0%                                                                                                                                                                   | \$55,000                                                                                                                                                                                                                                                                           | \$79,000                                                                                                                                                                                                                                                                                                                                                                                                                                                                                             | + 43.6%                                                                                                                                                                                                                                                                                                                                                                                                                                                                                                                                                                                                 |  |
| 83.5%    | 89.8%                                                       | + 7.5%                                                                                                                                                                    | 87.3%                                                                                                                                                                                                                                                                              | 89.5%                                                                                                                                                                                                                                                                                                                                                                                                                                                                                                | + 2.5%                                                                                                                                                                                                                                                                                                                                                                                                                                                                                                                                                                                                  |  |
| 138      | 53                                                          | - 61.6%                                                                                                                                                                   | 139                                                                                                                                                                                                                                                                                | 101                                                                                                                                                                                                                                                                                                                                                                                                                                                                                                  | - 27.3%                                                                                                                                                                                                                                                                                                                                                                                                                                                                                                                                                                                                 |  |
| 55       | 16                                                          | - 70.9%                                                                                                                                                                   |                                                                                                                                                                                                                                                                                    |                                                                                                                                                                                                                                                                                                                                                                                                                                                                                                      |                                                                                                                                                                                                                                                                                                                                                                                                                                                                                                                                                                                                         |  |
| 8.0      | 1.8                                                         | - 75.0%                                                                                                                                                                   |                                                                                                                                                                                                                                                                                    |                                                                                                                                                                                                                                                                                                                                                                                                                                                                                                      |                                                                                                                                                                                                                                                                                                                                                                                                                                                                                                                                                                                                         |  |
|          | 12<br>12<br>9<br>\$61,333<br>\$55,000<br>83.5%<br>138<br>55 | 2020     2021       12     7       12     5       9     8       \$61,333     \$110,313       \$55,000     \$77,000       83.5%     89.8%       138     53       55     16 | 2020     2021     + / -       12     7     - 41.7%       12     5     - 58.3%       9     8     - 11.1%       \$61,333     \$110,313     + 79.9%       \$55,000     \$77,000     + 40.0%       83.5%     89.8%     + 7.5%       138     53     - 61.6%       55     16     - 70.9% | 2020         2021         + / -         2020           12         7         - 41.7%         50           12         5         - 58.3%         35           9         8         - 11.1%         31           \$61,333         \$110,313         + 79.9%         \$97,953           \$55,000         \$77,000         + 40.0%         \$55,000           83.5%         89.8%         + 7.5%         87.3%           138         53         - 61.6%         139           55         16         - 70.9% | 2020         2021         + / -         2020         2021           12         7         -41.7%         50         38           12         5         -58.3%         35         46           9         8         -11.1%         31         43           \$61,333         \$110,313         +79.9%         \$97,953         \$133,526           \$55,000         \$77,000         +40.0%         \$55,000         \$79,000           83.5%         89.8%         +7.5%         87.3%         89.5%           138         53         -61.6%         139         101           55         16         -70.9% |  |