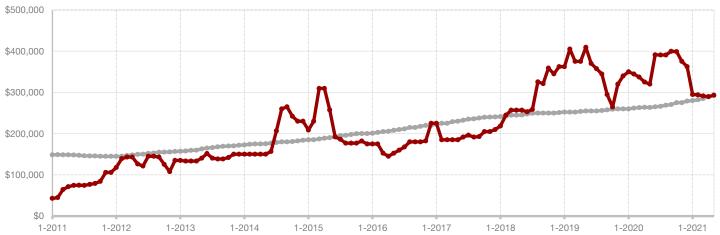

Fannin County

Franklin County

Freestone County

Grayson County

Hamilton County

Harrison County

**Henderson County** 

Hill County