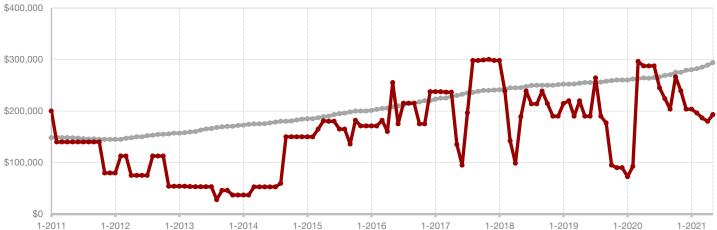

|                                          | May  |           |         | Year to Date |           |          |
|------------------------------------------|------|-----------|---------|--------------|-----------|----------|
|                                          | 2020 | 2021      | +/-     | 2020         | 2021      | +/-      |
| New Listings                             | 6    | 9         | + 50.0% | 28           | 34        | + 21.4%  |
| Pending Sales                            | 4    | 2         | - 50.0% | 21           | 22        | + 4.8%   |
| Closed Sales                             | 0    | 2         |         | 16           | 24        | + 50.0%  |
| Average Sales Price*                     |      | \$319,500 |         | \$99,119     | \$234,970 | + 137.1% |
| Median Sales Price*                      |      | \$319,500 |         | \$84,000     | \$184,950 | + 120.2% |
| Percent of Original List Price Received* |      | 92.4%     |         | 92.9%        | 97.5%     | + 5.0%   |
| Days on Market Until Sale                |      | 22        |         | 43           | 38        | - 11.6%  |
| Inventory of Homes for Sale              | 14   | 13        | - 7.1%  |              |           |          |
| Months Supply of Inventory               | 3.4  | 2.8       | 0.0%    |              |           |          |