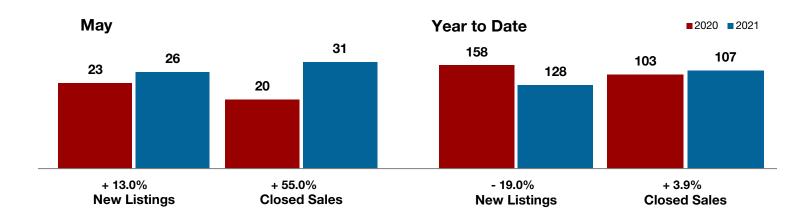

**Limestone County** 

Montague County

Navarro County

Nolan County

Palo Pinto County

**Parker County** 

**Rains County** 

Rockwall County