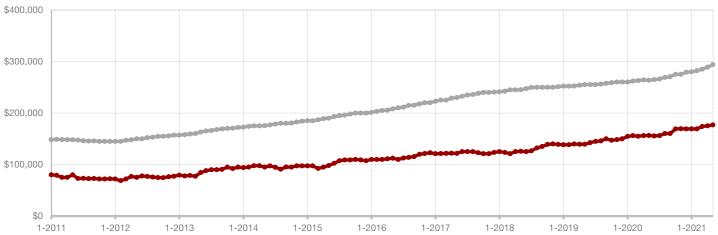

Fannin County

Franklin County

Freestone County

Grayson County

Hamilton County

Harrison County

**Henderson County** 

Hill County