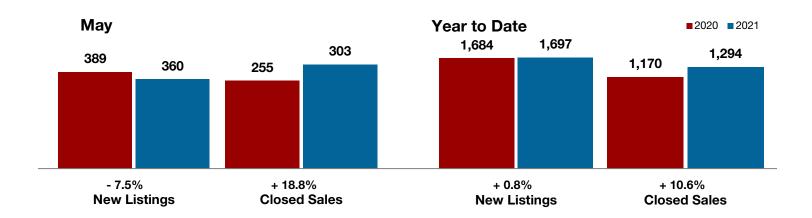

**Hood County** 

**Hopkins County** 

**Hunt County** 

Jack County

Johnson County

Jones County

Kaufman County

**Lamar County** 

# **Anderson County**

|                                          | May       |           |          | Year to Date |           |         |
|------------------------------------------|-----------|-----------|----------|--------------|-----------|---------|
|                                          | 2020      | 2021      | +/-      | 2020         | 2021      | +/-     |
| New Listings                             | 7         | 8         | + 14.3%  | 29           | 36        | + 24.1% |
| Pending Sales                            | 5         | 6         | + 20.0%  | 24           | 25        | + 4.2%  |
| Closed Sales                             | 2         | 5         | + 150.0% | 24           | 22        | - 8.3%  |
| Average Sales Price*                     | \$157,250 | \$245,000 | + 55.8%  | \$225,508    | \$287,614 | + 27.5% |
| Median Sales Price*                      | \$157,250 | \$260,000 | + 65.3%  | \$156,000    | \$232,500 | + 49.0% |
| Percent of Original List Price Received* | 127.0%    | 96.2%     | - 24.3%  | 96.0%        | 95.0%     | - 1.0%  |
| Days on Market Until Sale                | 59        | 34        | - 42.4%  | 85           | 55        | - 35.3% |
| Inventory of Homes for Sale              | 24        | 16        | - 33.3%  |              |           |         |
| Months Supply of Inventory               | 5.2       | 3.4       | - 40.0%  |              |           |         |