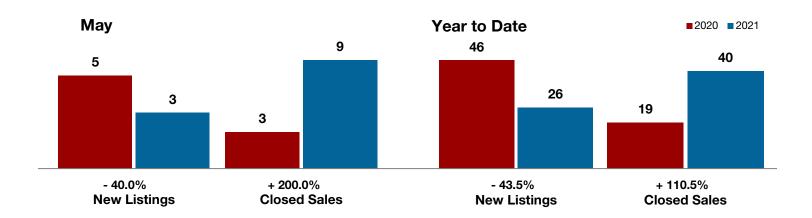

**Hood County** 

**Hopkins County** 

**Hunt County** 

Jack County

Johnson County

Jones County

Kaufman County

**Lamar County** 