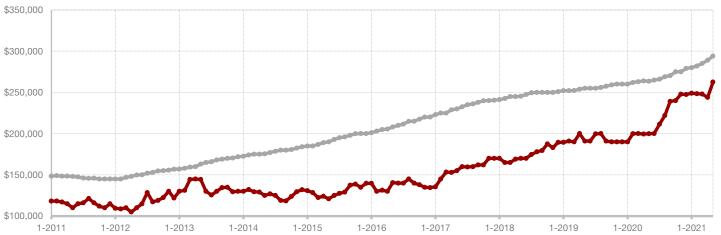

**Limestone County** 

Montague County

Navarro County

Nolan County

Palo Pinto County

**Parker County** 

**Rains County** 

Rockwall County