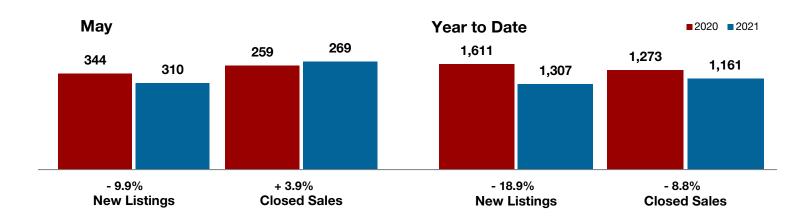

Comanche County

**Cooke County** 

**Dallas County** 

Delta County

Denton County

**Eastland County** 

Ellis County

Erath County