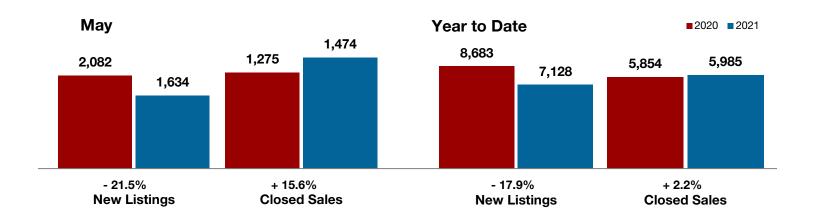

<sup>\*</sup> Does not include prices from any previous listing contracts or seller concessions. | Activity for one month can sometimes look extreme due to small sample size.

- 21.5% + 15.6%

May

+ 23.4%

Voor to Data

# **Denton County**

| Change in Change in Change in  New Listings Closed Sales Median Sales Price |
|-----------------------------------------------------------------------------|
|-----------------------------------------------------------------------------|

|                                          | way       |           |         | Year to Date |           |         |
|------------------------------------------|-----------|-----------|---------|--------------|-----------|---------|
|                                          | 2020      | 2021      | +/-     | 2020         | 2021      | +/-     |
| New Listings                             | 2,082     | 1,634     | - 21.5% | 8,683        | 7,128     | - 17.9% |
| Pending Sales                            | 1,866     | 1,475     | - 21.0% | 7,017        | 6,742     | - 3.9%  |
| Closed Sales                             | 1,275     | 1,474     | + 15.6% | 5,854        | 5,985     | + 2.2%  |
| Average Sales Price*                     | \$367,451 | \$461,520 | + 25.6% | \$361,221    | \$442,129 | + 22.4% |
| Median Sales Price*                      | \$320,000 | \$395,000 | + 23.4% | \$315,000    | \$372,841 | + 18.4% |
| Percent of Original List Price Received* | 97.2%     | 104.8%    | + 7.8%  | 96.8%        | 102.2%    | + 5.6%  |
| Days on Market Until Sale                | 47        | 15        | - 68.1% | 55           | 24        | - 56.4% |
| Inventory of Homes for Sale              | 3,308     | 1,005     | - 69.6% |              |           |         |
| Months Supply of Inventory               | 2.5       | 0.7       | - 66.7% |              |           |         |
|                                          |           |           |         |              |           |         |