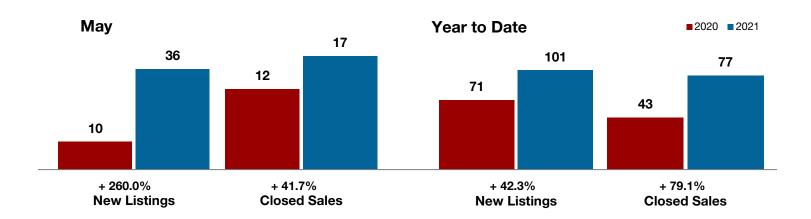

<sup>\*</sup> Does not include prices from any previous listing contracts or seller concessions. | Activity for one month can sometimes look extreme due to small sample size.

+ 260.0% + 41.7%

May

- 7.0%

Year to Date