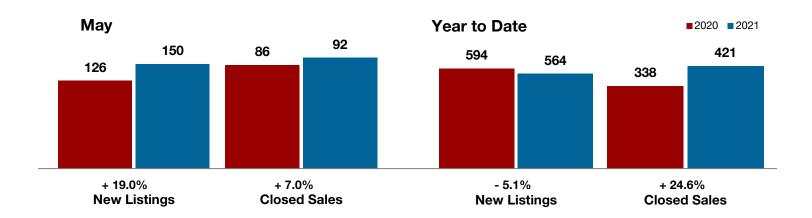

Van Zandt County

Wise County

**Wood County** 

**Young County** 

+ 14.3%

+ 150.0%

+65.3%

Change in **New Listings** 

Change in **Closed Sales** 

Change in **Median Sales Price** 