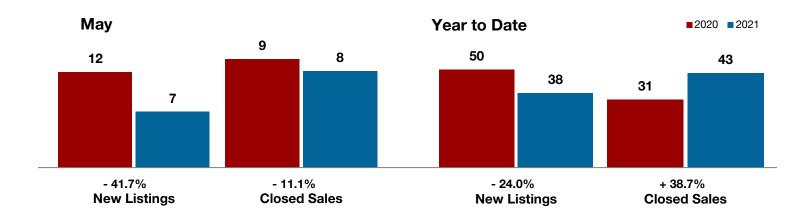

# **Coleman County**

| Change in    | Change in    | Change in          |
|--------------|--------------|--------------------|
| New Listings | Closed Sales | Median Sales Price |

| May      |                                                             |                                                                                                                                                                           | icai to Bate                                                                                                                                                                                                                                                                       |                                                                                                                                                                                                                                                                                                                                                                                                                                                                                                      |                                                                                                                                                                                                                                                                                                                                                                                                                                                                                                                                                                                                         |  |
|----------|-------------------------------------------------------------|---------------------------------------------------------------------------------------------------------------------------------------------------------------------------|------------------------------------------------------------------------------------------------------------------------------------------------------------------------------------------------------------------------------------------------------------------------------------|------------------------------------------------------------------------------------------------------------------------------------------------------------------------------------------------------------------------------------------------------------------------------------------------------------------------------------------------------------------------------------------------------------------------------------------------------------------------------------------------------|---------------------------------------------------------------------------------------------------------------------------------------------------------------------------------------------------------------------------------------------------------------------------------------------------------------------------------------------------------------------------------------------------------------------------------------------------------------------------------------------------------------------------------------------------------------------------------------------------------|--|
| 2020     | 2021                                                        | +/-                                                                                                                                                                       | 2020                                                                                                                                                                                                                                                                               | 2021                                                                                                                                                                                                                                                                                                                                                                                                                                                                                                 | +/-                                                                                                                                                                                                                                                                                                                                                                                                                                                                                                                                                                                                     |  |
| 12       | 7                                                           | - 41.7%                                                                                                                                                                   | 50                                                                                                                                                                                                                                                                                 | 38                                                                                                                                                                                                                                                                                                                                                                                                                                                                                                   | - 24.0%                                                                                                                                                                                                                                                                                                                                                                                                                                                                                                                                                                                                 |  |
| 12       | 5                                                           | - 58.3%                                                                                                                                                                   | 35                                                                                                                                                                                                                                                                                 | 46                                                                                                                                                                                                                                                                                                                                                                                                                                                                                                   | + 31.4%                                                                                                                                                                                                                                                                                                                                                                                                                                                                                                                                                                                                 |  |
| 9        | 8                                                           | - 11.1%                                                                                                                                                                   | 31                                                                                                                                                                                                                                                                                 | 43                                                                                                                                                                                                                                                                                                                                                                                                                                                                                                   | + 38.7%                                                                                                                                                                                                                                                                                                                                                                                                                                                                                                                                                                                                 |  |
| \$61,333 | \$110,313                                                   | + 79.9%                                                                                                                                                                   | \$97,953                                                                                                                                                                                                                                                                           | \$133,526                                                                                                                                                                                                                                                                                                                                                                                                                                                                                            | + 36.3%                                                                                                                                                                                                                                                                                                                                                                                                                                                                                                                                                                                                 |  |
| \$55,000 | \$77,000                                                    | + 40.0%                                                                                                                                                                   | \$55,000                                                                                                                                                                                                                                                                           | \$79,000                                                                                                                                                                                                                                                                                                                                                                                                                                                                                             | + 43.6%                                                                                                                                                                                                                                                                                                                                                                                                                                                                                                                                                                                                 |  |
| 83.5%    | 89.8%                                                       | + 7.5%                                                                                                                                                                    | 87.3%                                                                                                                                                                                                                                                                              | 89.5%                                                                                                                                                                                                                                                                                                                                                                                                                                                                                                | + 2.5%                                                                                                                                                                                                                                                                                                                                                                                                                                                                                                                                                                                                  |  |
| 138      | 53                                                          | - 61.6%                                                                                                                                                                   | 139                                                                                                                                                                                                                                                                                | 101                                                                                                                                                                                                                                                                                                                                                                                                                                                                                                  | - 27.3%                                                                                                                                                                                                                                                                                                                                                                                                                                                                                                                                                                                                 |  |
| 55       | 16                                                          | - 70.9%                                                                                                                                                                   |                                                                                                                                                                                                                                                                                    |                                                                                                                                                                                                                                                                                                                                                                                                                                                                                                      |                                                                                                                                                                                                                                                                                                                                                                                                                                                                                                                                                                                                         |  |
| 8.0      | 1.8                                                         | - 75.0%                                                                                                                                                                   |                                                                                                                                                                                                                                                                                    |                                                                                                                                                                                                                                                                                                                                                                                                                                                                                                      |                                                                                                                                                                                                                                                                                                                                                                                                                                                                                                                                                                                                         |  |
|          | 12<br>12<br>9<br>\$61,333<br>\$55,000<br>83.5%<br>138<br>55 | 2020     2021       12     7       12     5       9     8       \$61,333     \$110,313       \$55,000     \$77,000       83.5%     89.8%       138     53       55     16 | 2020     2021     + / -       12     7     - 41.7%       12     5     - 58.3%       9     8     - 11.1%       \$61,333     \$110,313     + 79.9%       \$55,000     \$77,000     + 40.0%       83.5%     89.8%     + 7.5%       138     53     - 61.6%       55     16     - 70.9% | 2020         2021         + / -         2020           12         7         - 41.7%         50           12         5         - 58.3%         35           9         8         - 11.1%         31           \$61,333         \$110,313         + 79.9%         \$97,953           \$55,000         \$77,000         + 40.0%         \$55,000           83.5%         89.8%         + 7.5%         87.3%           138         53         - 61.6%         139           55         16         - 70.9% | 2020         2021         + / -         2020         2021           12         7         -41.7%         50         38           12         5         -58.3%         35         46           9         8         -11.1%         31         43           \$61,333         \$110,313         +79.9%         \$97,953         \$133,526           \$55,000         \$77,000         +40.0%         \$55,000         \$79,000           83.5%         89.8%         +7.5%         87.3%         89.5%           138         53         -61.6%         139         101           55         16         -70.9% |  |