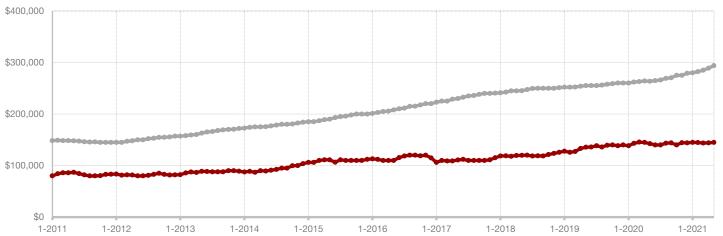

# **Brown County**

|                                          | iviay     |           |         | real to Bate |           |         |  |
|------------------------------------------|-----------|-----------|---------|--------------|-----------|---------|--|
|                                          | 2020      | 2021      | +/-     | 2020         | 2021      | +/-     |  |
| New Listings                             | 54        | 63        | + 16.7% | 249          | 249       | 0.0%    |  |
| Pending Sales                            | 46        | 44        | - 4.3%  | 200          | 224       | + 12.0% |  |
| Closed Sales                             | 36        | 37        | + 2.8%  | 180          | 215       | + 19.4% |  |
| Average Sales Price*                     | \$176,003 | \$228,814 | + 30.0% | \$164,589    | \$219,309 | + 33.2% |  |
| Median Sales Price*                      | \$143,000 | \$190,000 | + 32.9% | \$138,750    | \$149,500 | + 7.7%  |  |
| Percent of Original List Price Received* | 91.8%     | 99.4%     | + 8.3%  | 93.5%        | 94.3%     | + 0.9%  |  |
| Days on Market Until Sale                | 83        | 20        | - 75.9% | 85           | 62        | - 27.1% |  |
| Inventory of Homes for Sale              | 180       | 88        | - 51.1% |              |           |         |  |
| Months Supply of Inventory               | 4.5       | 1.9       | - 60.0% |              |           |         |  |
|                                          |           |           |         |              |           |         |  |