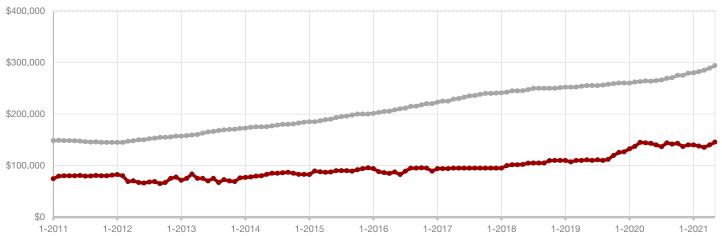

Change in Change in Change in

New Listings Closed Sales Median Sales Price

|                                          | May       |           |          | Year to Date |           |         |
|------------------------------------------|-----------|-----------|----------|--------------|-----------|---------|
|                                          | 2020      | 2021      | +/-      | 2020         | 2021      | +/-     |
| New Listings                             | 24        | 28        | + 16.7%  | 98           | 79        | - 19.4% |
| Pending Sales                            | 16        | 11        | - 31.3%  | 68           | 65        | - 4.4%  |
| Closed Sales                             | 21        | 18        | - 14.3%  | 60           | 72        | + 20.0% |
| Average Sales Price*                     | \$130,148 | \$428,428 | + 229.2% | \$180,401    | \$293,009 | + 62.4% |
| Median Sales Price*                      | \$110,000 | \$172,500 | + 56.8%  | \$141,500    | \$167,000 | + 18.0% |
| Percent of Original List Price Received* | 89.6%     | 96.1%     | + 7.3%   | 89.3%        | 92.2%     | + 3.2%  |
| Days on Market Until Sale                | 104       | 90        | - 13.5%  | 109          | 84        | - 22.9% |
| Inventory of Homes for Sale              | 75        | 37        | - 50.7%  |              |           |         |
| Months Supply of Inventory               | 6.6       | 2.6       | - 57.1%  |              |           |         |