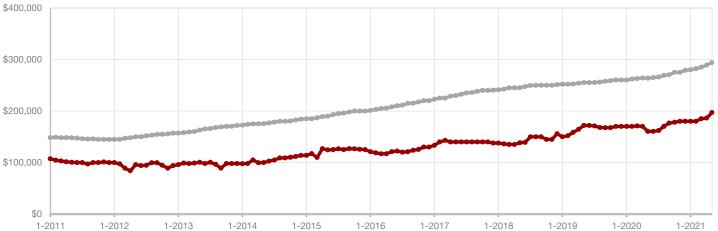

**Hood County** 

**Hopkins County** 

**Hunt County** 

Jack County

Johnson County

Jones County

Kaufman County

**Lamar County** 

# **Anderson County**

|                                          | May       |           |          | Year to Date |           |         |
|------------------------------------------|-----------|-----------|----------|--------------|-----------|---------|
|                                          | 2020      | 2021      | +/-      | 2020         | 2021      | +/-     |
| New Listings                             | 7         | 8         | + 14.3%  | 29           | 36        | + 24.1% |
| Pending Sales                            | 5         | 6         | + 20.0%  | 24           | 25        | + 4.2%  |
| Closed Sales                             | 2         | 5         | + 150.0% | 24           | 22        | - 8.3%  |
| Average Sales Price*                     | \$157,250 | \$245,000 | + 55.8%  | \$225,508    | \$287,614 | + 27.5% |
| Median Sales Price*                      | \$157,250 | \$260,000 | + 65.3%  | \$156,000    | \$232,500 | + 49.0% |
| Percent of Original List Price Received* | 127.0%    | 96.2%     | - 24.3%  | 96.0%        | 95.0%     | - 1.0%  |
| Days on Market Until Sale                | 59        | 34        | - 42.4%  | 85           | 55        | - 35.3% |
| Inventory of Homes for Sale              | 24        | 16        | - 33.3%  |              |           |         |
| Months Supply of Inventory               | 5.2       | 3.4       | - 40.0%  |              |           |         |