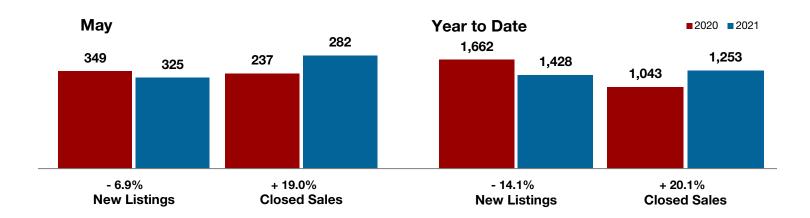

**Limestone County** 

Montague County

Navarro County

Nolan County

Palo Pinto County

**Parker County** 

**Rains County** 

Rockwall County