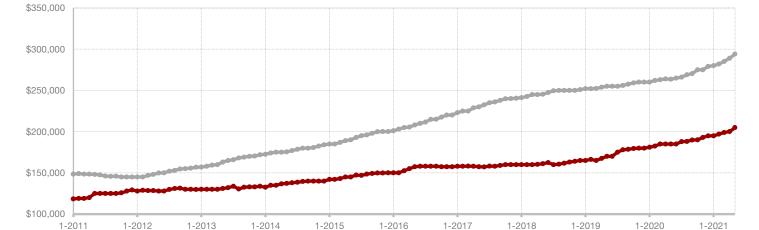

# **Collin County**

| May       |                                                                           |                                                                                                                                                                                                          | Y                                                                                                                                                                                                                                                                                                                                                                    | Year to Date                                                                                                                                                                                                                                                                                                                                                                                                                                                                                                                                 |                                                                                                                                                                                                                                                                                                                                                                                                                                                                                                                                                                                                                                                                   |  |
|-----------|---------------------------------------------------------------------------|----------------------------------------------------------------------------------------------------------------------------------------------------------------------------------------------------------|----------------------------------------------------------------------------------------------------------------------------------------------------------------------------------------------------------------------------------------------------------------------------------------------------------------------------------------------------------------------|----------------------------------------------------------------------------------------------------------------------------------------------------------------------------------------------------------------------------------------------------------------------------------------------------------------------------------------------------------------------------------------------------------------------------------------------------------------------------------------------------------------------------------------------|-------------------------------------------------------------------------------------------------------------------------------------------------------------------------------------------------------------------------------------------------------------------------------------------------------------------------------------------------------------------------------------------------------------------------------------------------------------------------------------------------------------------------------------------------------------------------------------------------------------------------------------------------------------------|--|
| 2020      | 2021                                                                      | +/-                                                                                                                                                                                                      | 2020                                                                                                                                                                                                                                                                                                                                                                 | 2021                                                                                                                                                                                                                                                                                                                                                                                                                                                                                                                                         | +/-                                                                                                                                                                                                                                                                                                                                                                                                                                                                                                                                                                                                                                                               |  |
| 2,161     | 2,033                                                                     | - 5.9%                                                                                                                                                                                                   | 9,150                                                                                                                                                                                                                                                                                                                                                                | 8,468                                                                                                                                                                                                                                                                                                                                                                                                                                                                                                                                        | - 7.5%                                                                                                                                                                                                                                                                                                                                                                                                                                                                                                                                                                                                                                                            |  |
| 1,946     | 1,723                                                                     | - 11.5%                                                                                                                                                                                                  | 7,244                                                                                                                                                                                                                                                                                                                                                                | 7,638                                                                                                                                                                                                                                                                                                                                                                                                                                                                                                                                        | + 5.4%                                                                                                                                                                                                                                                                                                                                                                                                                                                                                                                                                                                                                                                            |  |
| 1,291     | 1,676                                                                     | + 29.8%                                                                                                                                                                                                  | 6,057                                                                                                                                                                                                                                                                                                                                                                | 6,661                                                                                                                                                                                                                                                                                                                                                                                                                                                                                                                                        | + 10.0%                                                                                                                                                                                                                                                                                                                                                                                                                                                                                                                                                                                                                                                           |  |
| \$390,975 | \$512,046                                                                 | + 31.0%                                                                                                                                                                                                  | \$381,801                                                                                                                                                                                                                                                                                                                                                            | \$472,927                                                                                                                                                                                                                                                                                                                                                                                                                                                                                                                                    | + 23.9%                                                                                                                                                                                                                                                                                                                                                                                                                                                                                                                                                                                                                                                           |  |
| \$345,000 | \$437,189                                                                 | + 26.7%                                                                                                                                                                                                  | \$342,000                                                                                                                                                                                                                                                                                                                                                            | \$404,871                                                                                                                                                                                                                                                                                                                                                                                                                                                                                                                                    | + 18.4%                                                                                                                                                                                                                                                                                                                                                                                                                                                                                                                                                                                                                                                           |  |
| 96.6%     | 105.7%                                                                    | + 9.4%                                                                                                                                                                                                   | 96.4%                                                                                                                                                                                                                                                                                                                                                                | 102.9%                                                                                                                                                                                                                                                                                                                                                                                                                                                                                                                                       | + 6.7%                                                                                                                                                                                                                                                                                                                                                                                                                                                                                                                                                                                                                                                            |  |
| 52        | 16                                                                        | - 69.2%                                                                                                                                                                                                  | 59                                                                                                                                                                                                                                                                                                                                                                   | 24                                                                                                                                                                                                                                                                                                                                                                                                                                                                                                                                           | - 59.3%                                                                                                                                                                                                                                                                                                                                                                                                                                                                                                                                                                                                                                                           |  |
| 3,643     | 1,319                                                                     | - 63.8%                                                                                                                                                                                                  |                                                                                                                                                                                                                                                                                                                                                                      |                                                                                                                                                                                                                                                                                                                                                                                                                                                                                                                                              |                                                                                                                                                                                                                                                                                                                                                                                                                                                                                                                                                                                                                                                                   |  |
| 2.6       | 8.0                                                                       | - 66.7%                                                                                                                                                                                                  |                                                                                                                                                                                                                                                                                                                                                                      |                                                                                                                                                                                                                                                                                                                                                                                                                                                                                                                                              |                                                                                                                                                                                                                                                                                                                                                                                                                                                                                                                                                                                                                                                                   |  |
|           | 2,161<br>1,946<br>1,291<br>\$390,975<br>\$345,000<br>96.6%<br>52<br>3,643 | 2020     2021       2,161     2,033       1,946     1,723       1,291     1,676       \$390,975     \$512,046       \$345,000     \$437,189       96.6%     105.7%       52     16       3,643     1,319 | 2020       2021       + / -         2,161       2,033       - 5.9%         1,946       1,723       - 11.5%         1,291       1,676       + 29.8%         \$390,975       \$512,046       + 31.0%         \$345,000       \$437,189       + 26.7%         96.6%       105.7%       + 9.4%         52       16       - 69.2%         3,643       1,319       - 63.8% | 2020         2021         + / -         2020           2,161         2,033         - 5.9%         9,150           1,946         1,723         - 11.5%         7,244           1,291         1,676         + 29.8%         6,057           \$390,975         \$512,046         + 31.0%         \$381,801           \$345,000         \$437,189         + 26.7%         \$342,000           96.6%         105.7%         + 9.4%         96.4%           52         16         - 69.2%         59           3,643         1,319         - 63.8% | 2020         2021         + / -         2020         2021           2,161         2,033         - 5.9%         9,150         8,468           1,946         1,723         - 11.5%         7,244         7,638           1,291         1,676         + 29.8%         6,057         6,661           \$390,975         \$512,046         + 31.0%         \$381,801         \$472,927           \$345,000         \$437,189         + 26.7%         \$342,000         \$404,871           96.6%         105.7%         + 9.4%         96.4%         102.9%           52         16         - 69.2%         59         24           3,643         1,319         - 63.8% |  |