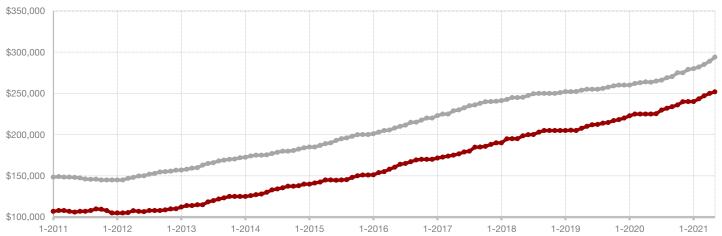

# **Anderson County**

|                                          | May       |           |          | Year to Date |           |         |
|------------------------------------------|-----------|-----------|----------|--------------|-----------|---------|
|                                          | 2020      | 2021      | +/-      | 2020         | 2021      | +/-     |
| New Listings                             | 7         | 8         | + 14.3%  | 29           | 36        | + 24.1% |
| Pending Sales                            | 5         | 6         | + 20.0%  | 24           | 25        | + 4.2%  |
| Closed Sales                             | 2         | 5         | + 150.0% | 24           | 22        | - 8.3%  |
| Average Sales Price*                     | \$157,250 | \$245,000 | + 55.8%  | \$225,508    | \$287,614 | + 27.5% |
| Median Sales Price*                      | \$157,250 | \$260,000 | + 65.3%  | \$156,000    | \$232,500 | + 49.0% |
| Percent of Original List Price Received* | 127.0%    | 96.2%     | - 24.3%  | 96.0%        | 95.0%     | - 1.0%  |
| Days on Market Until Sale                | 59        | 34        | - 42.4%  | 85           | 55        | - 35.3% |
| Inventory of Homes for Sale              | 24        | 16        | - 33.3%  |              |           |         |
| Months Supply of Inventory               | 5.2       | 3.4       | - 40.0%  |              |           |         |