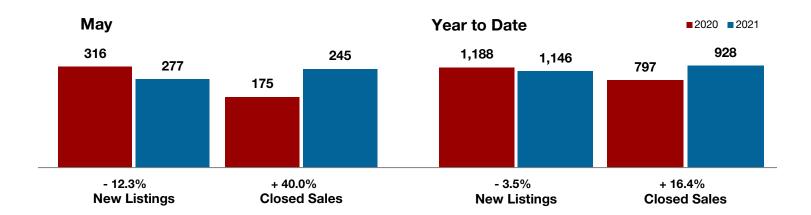

**Shackelford County** 

**Smith County** 

Somervell County

**Stephens County** 

Stonewall County

**Tarrant County** 

**Taylor County** 

**Upshur County** 