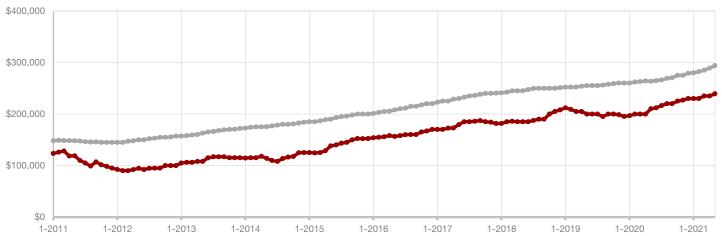

<sup>\*</sup> Does not include prices from any previous listing contracts or seller concessions. | Activity for one month can sometimes look extreme due to small sample size.

\$350,000