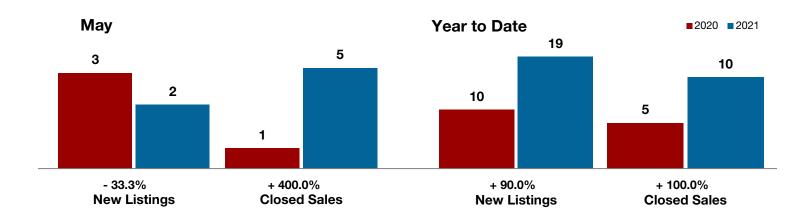

# **Clay County**

| + 100.0%     |              |                    |
|--------------|--------------|--------------------|
| Change in    | Change in    | Change in          |
| New Listings | Closed Sales | Median Sales Price |

|                                          | May  |             |          | Year to Date |           |          |
|------------------------------------------|------|-------------|----------|--------------|-----------|----------|
|                                          | 2020 | 2021        | +/-      | 2020         | 2021      | +/-      |
| New Listings                             | 1    | 2           | + 100.0% | 5            | 6         | + 20.0%  |
| Pending Sales                            | 1    | 1           | 0.0%     | 1            | 6         | + 500.0% |
| Closed Sales                             | 0    | 1           |          | 1            | 5         | + 400.0% |
| Average Sales Price*                     |      | \$1,200,000 |          | \$255,000    | \$559,400 | + 119.4% |
| Median Sales Price*                      |      | \$1,200,000 |          | \$255,000    | \$700,000 | + 174.5% |
| Percent of Original List Price Received* |      | 85.7%       |          | 99.0%        | 89.1%     | - 10.0%  |
| Days on Market Until Sale                |      | 182         |          | 13           | 96        | + 638.5% |
| Inventory of Homes for Sale              | 8    | 3           | - 62.5%  |              |           |          |
| Months Supply of Inventory               | 4.8  | 2.3         | - 60.0%  |              |           |          |