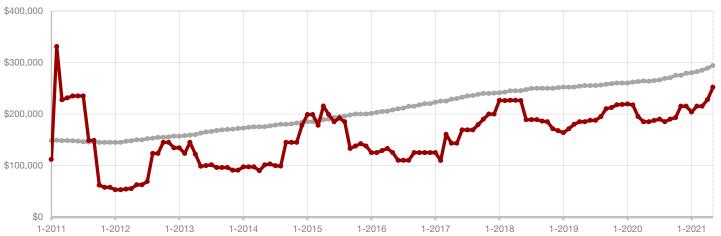

# **Anderson County**

|                                          | May       |           |          | Year to Date |           |         |
|------------------------------------------|-----------|-----------|----------|--------------|-----------|---------|
|                                          | 2020      | 2021      | +/-      | 2020         | 2021      | +/-     |
| New Listings                             | 7         | 8         | + 14.3%  | 29           | 36        | + 24.1% |
| Pending Sales                            | 5         | 6         | + 20.0%  | 24           | 25        | + 4.2%  |
| Closed Sales                             | 2         | 5         | + 150.0% | 24           | 22        | - 8.3%  |
| Average Sales Price*                     | \$157,250 | \$245,000 | + 55.8%  | \$225,508    | \$287,614 | + 27.5% |
| Median Sales Price*                      | \$157,250 | \$260,000 | + 65.3%  | \$156,000    | \$232,500 | + 49.0% |
| Percent of Original List Price Received* | 127.0%    | 96.2%     | - 24.3%  | 96.0%        | 95.0%     | - 1.0%  |
| Days on Market Until Sale                | 59        | 34        | - 42.4%  | 85           | 55        | - 35.3% |
| Inventory of Homes for Sale              | 24        | 16        | - 33.3%  |              |           |         |
| Months Supply of Inventory               | 5.2       | 3.4       | - 40.0%  |              |           |         |