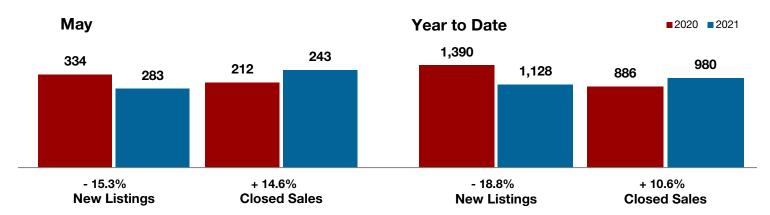

**Limestone County** 

Montague County

Navarro County

Nolan County

Palo Pinto County

**Parker County** 

**Rains County** 

Rockwall County

**Shackelford County** 

**Smith County** 

Somervell County

**Stephens County** 

Stonewall County

**Tarrant County** 

**Taylor County** 

**Upshur County** 