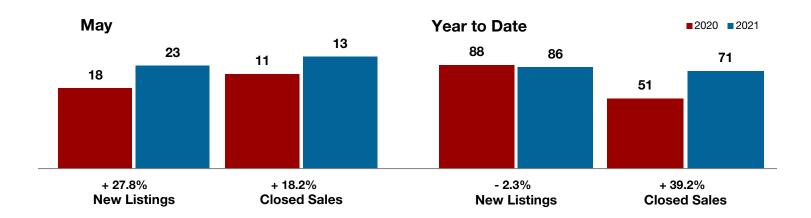

# **Anderson County**

|                                          | May       |           |          | Year to Date |           |         |
|------------------------------------------|-----------|-----------|----------|--------------|-----------|---------|
|                                          | 2020      | 2021      | +/-      | 2020         | 2021      | +/-     |
| New Listings                             | 7         | 8         | + 14.3%  | 29           | 36        | + 24.1% |
| Pending Sales                            | 5         | 6         | + 20.0%  | 24           | 25        | + 4.2%  |
| Closed Sales                             | 2         | 5         | + 150.0% | 24           | 22        | - 8.3%  |
| Average Sales Price*                     | \$157,250 | \$245,000 | + 55.8%  | \$225,508    | \$287,614 | + 27.5% |
| Median Sales Price*                      | \$157,250 | \$260,000 | + 65.3%  | \$156,000    | \$232,500 | + 49.0% |
| Percent of Original List Price Received* | 127.0%    | 96.2%     | - 24.3%  | 96.0%        | 95.0%     | - 1.0%  |
| Days on Market Until Sale                | 59        | 34        | - 42.4%  | 85           | 55        | - 35.3% |
| Inventory of Homes for Sale              | 24        | 16        | - 33.3%  |              |           |         |
| Months Supply of Inventory               | 5.2       | 3.4       | - 40.0%  |              |           |         |