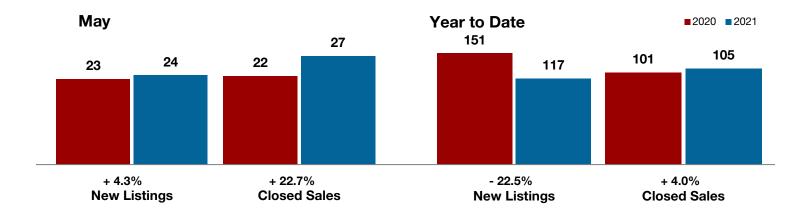

**Hood County** 

**Hopkins County** 

**Hunt County** 

Jack County

Johnson County

Jones County

Kaufman County

**Lamar County** 

# **Anderson County**

|                                          | May       |           |          | Year to Date |           |         |
|------------------------------------------|-----------|-----------|----------|--------------|-----------|---------|
|                                          | 2020      | 2021      | +/-      | 2020         | 2021      | +/-     |
| New Listings                             | 7         | 8         | + 14.3%  | 29           | 36        | + 24.1% |
| Pending Sales                            | 5         | 6         | + 20.0%  | 24           | 25        | + 4.2%  |
| Closed Sales                             | 2         | 5         | + 150.0% | 24           | 22        | - 8.3%  |
| Average Sales Price*                     | \$157,250 | \$245,000 | + 55.8%  | \$225,508    | \$287,614 | + 27.5% |
| Median Sales Price*                      | \$157,250 | \$260,000 | + 65.3%  | \$156,000    | \$232,500 | + 49.0% |
| Percent of Original List Price Received* | 127.0%    | 96.2%     | - 24.3%  | 96.0%        | 95.0%     | - 1.0%  |
| Days on Market Until Sale                | 59        | 34        | - 42.4%  | 85           | 55        | - 35.3% |
| Inventory of Homes for Sale              | 24        | 16        | - 33.3%  |              |           |         |
| Months Supply of Inventory               | 5.2       | 3.4       | - 40.0%  |              |           |         |