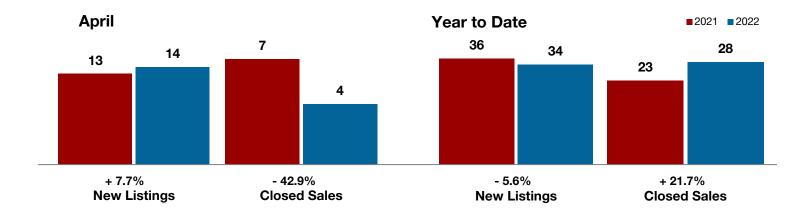

Fannin County

Franklin County

Freestone County

Grayson County

**Hamilton County** 

Harrison County

**Henderson County** 

Hill County