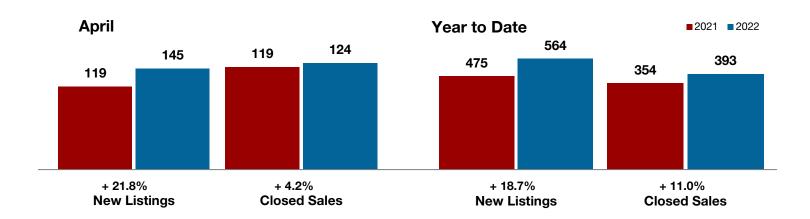

Van Zandt County

Wise County

**Wood County** 

Young County

- 7.7%

+ 125.0%

+ 155.2%

Change in New Listings