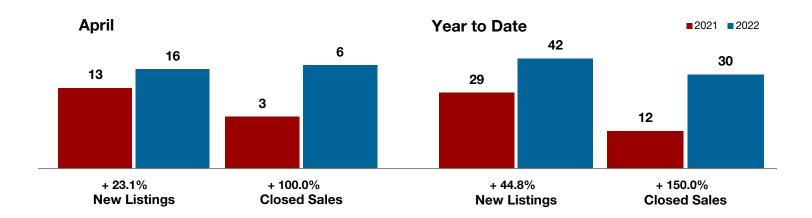

**Hood County** 

**Hopkins County** 

**Hunt County** 

Jack County

Johnson County

Jones County

Kaufman County

Lamar County