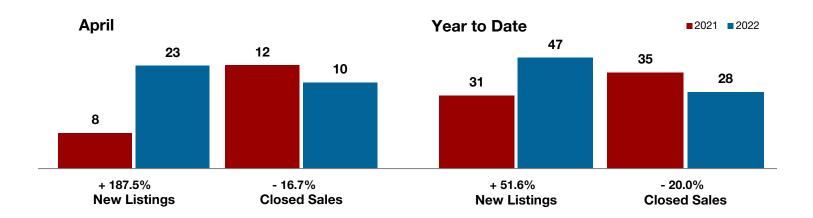

April

- 28.8%

Year to Date

### **Coleman County**

| Change in    | Change in    | Change in          |
|--------------|--------------|--------------------|
| New Listings | Closed Sales | Median Sales Price |

| Дріп      |                                                            |                                                                                         | real to Bate                                                                                                                                                    |                                                                                                                                                                                                                                                                                                                                                              |                                                                                                                                                                                                                                                                                                                                                                                                                                                                                                                                                                                                                |  |
|-----------|------------------------------------------------------------|-----------------------------------------------------------------------------------------|-----------------------------------------------------------------------------------------------------------------------------------------------------------------|--------------------------------------------------------------------------------------------------------------------------------------------------------------------------------------------------------------------------------------------------------------------------------------------------------------------------------------------------------------|----------------------------------------------------------------------------------------------------------------------------------------------------------------------------------------------------------------------------------------------------------------------------------------------------------------------------------------------------------------------------------------------------------------------------------------------------------------------------------------------------------------------------------------------------------------------------------------------------------------|--|
| 2021      | 2022                                                       | +/-                                                                                     | 2021                                                                                                                                                            | 2022                                                                                                                                                                                                                                                                                                                                                         | +/-                                                                                                                                                                                                                                                                                                                                                                                                                                                                                                                                                                                                            |  |
| 8         | 23                                                         | + 187.5%                                                                                | 31                                                                                                                                                              | 47                                                                                                                                                                                                                                                                                                                                                           | + 51.6%                                                                                                                                                                                                                                                                                                                                                                                                                                                                                                                                                                                                        |  |
| 9         | 9                                                          | 0.0%                                                                                    | 40                                                                                                                                                              | 31                                                                                                                                                                                                                                                                                                                                                           | - 22.5%                                                                                                                                                                                                                                                                                                                                                                                                                                                                                                                                                                                                        |  |
| 12        | 10                                                         | - 16.7%                                                                                 | 35                                                                                                                                                              | 28                                                                                                                                                                                                                                                                                                                                                           | - 20.0%                                                                                                                                                                                                                                                                                                                                                                                                                                                                                                                                                                                                        |  |
| \$202,433 | \$109,140                                                  | - 46.1%                                                                                 | \$138,831                                                                                                                                                       | \$246,578                                                                                                                                                                                                                                                                                                                                                    | + 77.6%                                                                                                                                                                                                                                                                                                                                                                                                                                                                                                                                                                                                        |  |
| \$96,200  | \$68,450                                                   | - 28.8%                                                                                 | \$85,000                                                                                                                                                        | \$76,520                                                                                                                                                                                                                                                                                                                                                     | - 10.0%                                                                                                                                                                                                                                                                                                                                                                                                                                                                                                                                                                                                        |  |
| 92.9%     | 88.4%                                                      | - 4.8%                                                                                  | 89.5%                                                                                                                                                           | 88.3%                                                                                                                                                                                                                                                                                                                                                        | - 1.3%                                                                                                                                                                                                                                                                                                                                                                                                                                                                                                                                                                                                         |  |
| 67        | 19                                                         | - 71.6%                                                                                 | 113                                                                                                                                                             | 52                                                                                                                                                                                                                                                                                                                                                           | - 54.0%                                                                                                                                                                                                                                                                                                                                                                                                                                                                                                                                                                                                        |  |
| 21        | 33                                                         | + 57.1%                                                                                 |                                                                                                                                                                 |                                                                                                                                                                                                                                                                                                                                                              |                                                                                                                                                                                                                                                                                                                                                                                                                                                                                                                                                                                                                |  |
| 2.3       | 4.6                                                        | + 150.0%                                                                                |                                                                                                                                                                 |                                                                                                                                                                                                                                                                                                                                                              |                                                                                                                                                                                                                                                                                                                                                                                                                                                                                                                                                                                                                |  |
|           | 8<br>9<br>12<br>\$202,433<br>\$96,200<br>92.9%<br>67<br>21 | 2021 2022  8 23 9 9 12 10 \$202,433 \$109,140 \$96,200 \$68,450 92.9% 88.4% 67 19 21 33 | 2021 2022 +/-  8 23 + 187.5%  9 9 0.0%  12 10 - 16.7%  \$202,433 \$109,140 - 46.1%  \$96,200 \$68,450 - 28.8%  92.9% 88.4% - 4.8%  67 19 - 71.6%  21 33 + 57.1% | 2021     2022     + / -     2021       8     23     + 187.5%     31       9     9     0.0%     40       12     10     - 16.7%     35       \$202,433     \$109,140     - 46.1%     \$138,831       \$96,200     \$68,450     - 28.8%     \$85,000       92.9%     88.4%     - 4.8%     89.5%       67     19     - 71.6%     113       21     33     + 57.1% | 2021         2022         + / -         2021         2022           8         23         + 187.5%         31         47           9         9         0.0%         40         31           12         10         - 16.7%         35         28           \$202,433         \$109,140         - 46.1%         \$138,831         \$246,578           \$96,200         \$68,450         - 28.8%         \$85,000         \$76,520           92.9%         88.4%         - 4.8%         89.5%         88.3%           67         19         - 71.6%         113         52           21         33         + 57.1% |  |