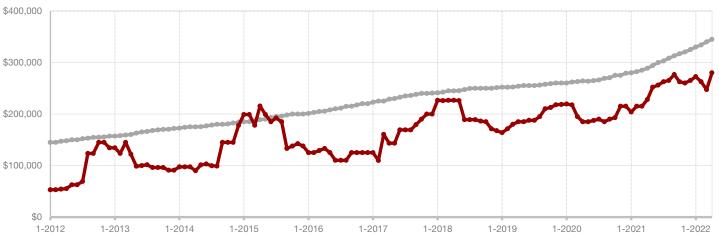

### **Anderson County**

| Арін      |                                                             |                                                                                          | real to Bate                                                                                                                                              |                                                                                                                                                                                                                                                                                                                                                                    |                                                                                                                                                                                                                                                                                                                                                                                                                                               |  |
|-----------|-------------------------------------------------------------|------------------------------------------------------------------------------------------|-----------------------------------------------------------------------------------------------------------------------------------------------------------|--------------------------------------------------------------------------------------------------------------------------------------------------------------------------------------------------------------------------------------------------------------------------------------------------------------------------------------------------------------------|-----------------------------------------------------------------------------------------------------------------------------------------------------------------------------------------------------------------------------------------------------------------------------------------------------------------------------------------------------------------------------------------------------------------------------------------------|--|
| 2021      | 2022                                                        | +/-                                                                                      | 2021                                                                                                                                                      | 2022                                                                                                                                                                                                                                                                                                                                                               | +/-                                                                                                                                                                                                                                                                                                                                                                                                                                           |  |
| 13        | 12                                                          | - 7.7%                                                                                   | 28                                                                                                                                                        | 24                                                                                                                                                                                                                                                                                                                                                                 | - 14.3%                                                                                                                                                                                                                                                                                                                                                                                                                                       |  |
| 2         | 5                                                           | + 150.0%                                                                                 | 19                                                                                                                                                        | 21                                                                                                                                                                                                                                                                                                                                                                 | + 10.5%                                                                                                                                                                                                                                                                                                                                                                                                                                       |  |
| 4         | 9                                                           | + 125.0%                                                                                 | 17                                                                                                                                                        | 23                                                                                                                                                                                                                                                                                                                                                                 | + 35.3%                                                                                                                                                                                                                                                                                                                                                                                                                                       |  |
| \$170,000 | \$397,933                                                   | + 134.1%                                                                                 | \$300,147                                                                                                                                                 | \$333,465                                                                                                                                                                                                                                                                                                                                                          | + 11.1%                                                                                                                                                                                                                                                                                                                                                                                                                                       |  |
| \$157,500 | \$402,000                                                   | + 155.2%                                                                                 | \$205,000                                                                                                                                                 | \$265,000                                                                                                                                                                                                                                                                                                                                                          | + 29.3%                                                                                                                                                                                                                                                                                                                                                                                                                                       |  |
| 91.6%     | 96.5%                                                       | + 5.3%                                                                                   | 94.6%                                                                                                                                                     | 98.1%                                                                                                                                                                                                                                                                                                                                                              | + 3.7%                                                                                                                                                                                                                                                                                                                                                                                                                                        |  |
| 19        | 52                                                          | + 173.7%                                                                                 | 62                                                                                                                                                        | 47                                                                                                                                                                                                                                                                                                                                                                 | - 24.2%                                                                                                                                                                                                                                                                                                                                                                                                                                       |  |
| 18        | 15                                                          | - 16.7%                                                                                  |                                                                                                                                                           |                                                                                                                                                                                                                                                                                                                                                                    |                                                                                                                                                                                                                                                                                                                                                                                                                                               |  |
| 4.0       | 3.0                                                         | - 25.0%                                                                                  |                                                                                                                                                           |                                                                                                                                                                                                                                                                                                                                                                    |                                                                                                                                                                                                                                                                                                                                                                                                                                               |  |
|           | 13<br>2<br>4<br>\$170,000<br>\$157,500<br>91.6%<br>19<br>18 | 2021 2022  13 12 2 5 4 9 \$170,000 \$397,933 \$157,500 \$402,000 91.6% 96.5% 19 52 18 15 | 2021 2022 + / -  13 12 -7.7% 2 5 +150.0% 4 9 +125.0% \$170,000 \$397,933 +134.1% \$157,500 \$402,000 +155.2% 91.6% 96.5% +5.3% 19 52 +173.7% 18 15 -16.7% | 2021     2022     + / -     2021       13     12     -7.7%     28       2     5     + 150.0%     19       4     9     + 125.0%     17       \$170,000     \$397,933     + 134.1%     \$300,147       \$157,500     \$402,000     + 155.2%     \$205,000       91.6%     96.5%     + 5.3%     94.6%       19     52     + 173.7%     62       18     15     - 16.7% | 2021     2022     + / -     2021     2022       13     12     -7.7%     28     24       2     5     + 150.0%     19     21       4     9     + 125.0%     17     23       \$170,000     \$397,933     + 134.1%     \$300,147     \$333,465       \$157,500     \$402,000     + 155.2%     \$205,000     \$265,000       91.6%     96.5%     + 5.3%     94.6%     98.1%       19     52     + 173.7%     62     47       18     15     - 16.7% |  |