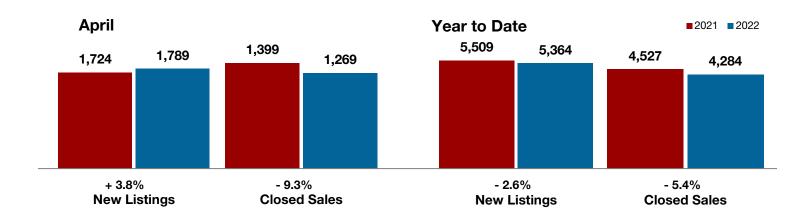

# **Local Market Updates**

A RESEARCH TOOL PROVIDED BY THE NORTH TEXAS REAL ESTATE INFORMATION SYSTEMS, INC.

#### **April 2022**

Anderson County

**Bosque County** 

**Brown County** 

Callahan County

Clay County

Coleman County

Collin County