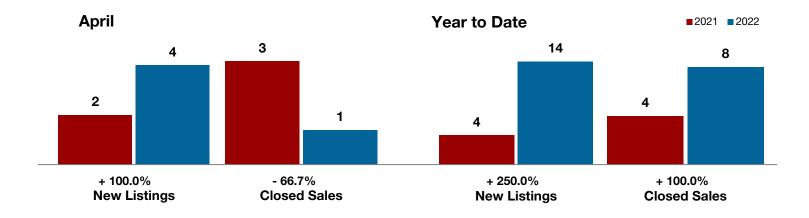

**Anril** 

<sup>\*</sup> Does not include prices from any previous listing contracts or seller concessions. | Activity for one month can sometimes look extreme due to small sample size.

+ 100.0% - 66.7%

- 71.7%

**Clay County** 

| Change in    | Change in    | Change in          |
|--------------|--------------|--------------------|
| New Listings | Closed Sales | Median Sales Price |

|                                          | Aprii     |           |          | fear to Date |           |          |
|------------------------------------------|-----------|-----------|----------|--------------|-----------|----------|
|                                          | 2021      | 2022      | +/-      | 2021         | 2022      | +/-      |
| New Listings                             | 2         | 4         | + 100.0% | 4            | 14        | + 250.0% |
| Pending Sales                            | 1         | 3         | + 200.0% | 5            | 9         | + 80.0%  |
| Closed Sales                             | 3         | 1         | - 66.7%  | 4            | 8         | + 100.0% |
| Average Sales Price*                     | \$510,000 | \$198,000 | - 61.2%  | \$399,250    | \$192,537 | - 51.8%  |
| Median Sales Price*                      | \$700,000 | \$198,000 | - 71.7%  | \$383,500    | \$198,000 | - 48.4%  |
| Percent of Original List Price Received* | 93.6%     | 88.0%     | - 6.0%   | 89.9%        | 96.8%     | + 7.7%   |
| Days on Market Until Sale                | 67        | 60        | - 10.4%  | 74           | 21        | - 71.6%  |
| Inventory of Homes for Sale              | 3         | 6         | + 100.0% |              |           |          |
| Months Supply of Inventory               | 2.3       | 2.8       | + 50.0%  |              |           |          |
|                                          |           |           |          |              |           |          |