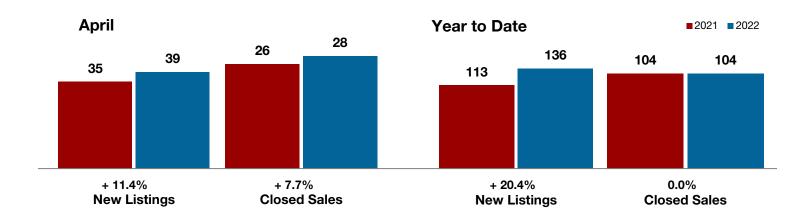

Year to Date

**Callahan County** 

| + 4.5%    | 0.0%      | + 61.6%   |
|-----------|-----------|-----------|
| Chango in | Chango in | Chango in |

Change in Change in Change in

New Listings Closed Sales Median Sales Price

| Арііі     |                                                               |                                                                                                     | leal to Date                                                                                                                                                       |                                                                                                                                                                                                                                                                                                                                                               |                                                                                                                                                                                                                                                                                                                                                                                                                                                                                                                                                                                                                  |  |
|-----------|---------------------------------------------------------------|-----------------------------------------------------------------------------------------------------|--------------------------------------------------------------------------------------------------------------------------------------------------------------------|---------------------------------------------------------------------------------------------------------------------------------------------------------------------------------------------------------------------------------------------------------------------------------------------------------------------------------------------------------------|------------------------------------------------------------------------------------------------------------------------------------------------------------------------------------------------------------------------------------------------------------------------------------------------------------------------------------------------------------------------------------------------------------------------------------------------------------------------------------------------------------------------------------------------------------------------------------------------------------------|--|
| 2021      | 2022                                                          | +/-                                                                                                 | 2021                                                                                                                                                               | 2022                                                                                                                                                                                                                                                                                                                                                          | +/-                                                                                                                                                                                                                                                                                                                                                                                                                                                                                                                                                                                                              |  |
| 22        | 23                                                            | + 4.5%                                                                                              | 50                                                                                                                                                                 | 70                                                                                                                                                                                                                                                                                                                                                            | + 40.0%                                                                                                                                                                                                                                                                                                                                                                                                                                                                                                                                                                                                          |  |
| 17        | 16                                                            | - 5.9%                                                                                              | 48                                                                                                                                                                 | 55                                                                                                                                                                                                                                                                                                                                                            | + 14.6%                                                                                                                                                                                                                                                                                                                                                                                                                                                                                                                                                                                                          |  |
| 12        | 12                                                            | 0.0%                                                                                                | 39                                                                                                                                                                 | 47                                                                                                                                                                                                                                                                                                                                                            | + 20.5%                                                                                                                                                                                                                                                                                                                                                                                                                                                                                                                                                                                                          |  |
| \$200,817 | \$197,688                                                     | - 1.6%                                                                                              | \$176,819                                                                                                                                                          | \$214,641                                                                                                                                                                                                                                                                                                                                                     | + 21.4%                                                                                                                                                                                                                                                                                                                                                                                                                                                                                                                                                                                                          |  |
| \$132,750 | \$214,500                                                     | + 61.6%                                                                                             | \$139,950                                                                                                                                                          | \$179,900                                                                                                                                                                                                                                                                                                                                                     | + 28.5%                                                                                                                                                                                                                                                                                                                                                                                                                                                                                                                                                                                                          |  |
| 96.5%     | 99.3%                                                         | + 2.9%                                                                                              | 96.7%                                                                                                                                                              | 96.1%                                                                                                                                                                                                                                                                                                                                                         | - 0.6%                                                                                                                                                                                                                                                                                                                                                                                                                                                                                                                                                                                                           |  |
| 76        | 33                                                            | - 56.6%                                                                                             | 64                                                                                                                                                                 | 46                                                                                                                                                                                                                                                                                                                                                            | - 28.1%                                                                                                                                                                                                                                                                                                                                                                                                                                                                                                                                                                                                          |  |
| 22        | 28                                                            | + 27.3%                                                                                             |                                                                                                                                                                    |                                                                                                                                                                                                                                                                                                                                                               |                                                                                                                                                                                                                                                                                                                                                                                                                                                                                                                                                                                                                  |  |
| 1.7       | 1.9                                                           | 0.0%                                                                                                |                                                                                                                                                                    |                                                                                                                                                                                                                                                                                                                                                               |                                                                                                                                                                                                                                                                                                                                                                                                                                                                                                                                                                                                                  |  |
|           | 22<br>17<br>12<br>\$200,817<br>\$132,750<br>96.5%<br>76<br>22 | 2021 2022  22 23  17 16  12 12  \$200,817 \$197,688  \$132,750 \$214,500  96.5% 99.3%  76 33  22 28 | 2021 2022 + / -  22 23 + 4.5%  17 16 - 5.9%  12 12 0.0%  \$200,817 \$197,688 - 1.6%  \$132,750 \$214,500 + 61.6%  96.5% 99.3% + 2.9%  76 33 - 56.6%  22 28 + 27.3% | 2021     2022     + / -     2021       22     23     + 4.5%     50       17     16     - 5.9%     48       12     12     0.0%     39       \$200,817     \$197,688     - 1.6%     \$176,819       \$132,750     \$214,500     + 61.6%     \$139,950       96.5%     99.3%     + 2.9%     96.7%       76     33     - 56.6%     64       22     28     + 27.3% | 2021         2022         + / -         2021         2022           22         23         + 4.5%         50         70           17         16         - 5.9%         48         55           12         12         0.0%         39         47           \$200,817         \$197,688         - 1.6%         \$176,819         \$214,641           \$132,750         \$214,500         + 61.6%         \$139,950         \$179,900           96.5%         99.3%         + 2.9%         96.7%         96.1%           76         33         - 56.6%         64         46           22         28         + 27.3% |  |