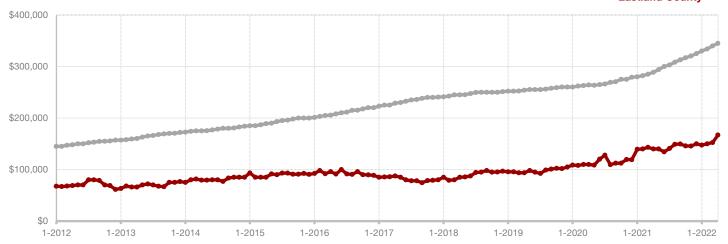

.1% | 2021         2022         + / -         2021         2022           18         28         + 55.6%         65         86           19         13         - 31.6%         71         55           25         15         - 40.0%         61         47           \$281,358         \$199,933         - 28.9%         \$247,898         \$306,170           \$128,750         \$140,000         + 8.7%         \$146,000         \$216,500           90.1%         99.9%         + 10.9%         91.0%         94.6%           143         61         - 57.3%         107         73           41         55         + 34.1% |  |  |

<sup>\*</sup> Does not include prices from any previous listing contracts or seller concessions. | Activity for one month can sometimes look extreme due to small sample size.











A RESEARCH TOOL PROVIDED BY NORTH TEXAS REAL ESTATE INFORMATION SYSTEMS, INC.



+ 18.5%

+ 12.6%

+ 17.8%

**Ellis County** 

Change in Change in New Listings Closed Sales

Change in Median Sales Price

|                                          | April     |           |         | Year to Date |           |         |
|------------------------------------------|-----------|-----------|---------|--------------|-----------|---------|
|                                          | 2021      | 2022      | +/-     | 2021         | 2022      | +/-     |
| New Listings                             | 335       | 397       | + 18.5% | 1,002        | 1,321     | + 31.8% |
| Pending Sales                            | 282       | 333       | + 18.1% | 971          | 1,202     | + 23.8% |
| Closed Sales