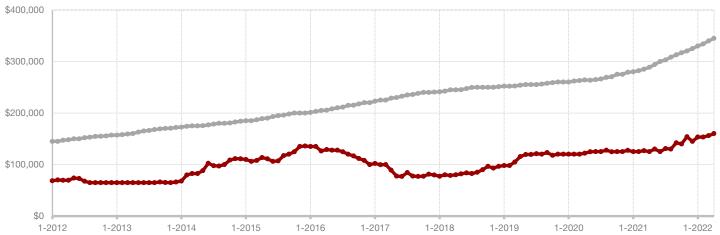

| \$71,250  | \$250,000 | + 250.9% | \$107,500     | \$167,500 | + 55.8% |  |
| ginal List Price Received* | 92.2%     | 95.8%     | + 3.9%   | 92.5%         | 93.4%     | + 1.0%  |  |
| et Until Sale              | 43        | 37        | - 14.0%  | 58            | 47        | - 19.0% |  |
| omes for Sale              | 33        | 34        | + 3.0%   |               |           |         |  |
| of Inventory               | 2.7       | 2.3       | - 33.3%  |               |           |         |  |
|                            |           |           |          |               |           |         |  |

<sup>\*</sup> Does not include prices from any previous listing contracts or seller concessions. | Activity for one month can sometimes look extreme due to small sample size.













+ 20.1%

+ 23.5%

+ 25.2%

Change in New Listings Change in Closed Sales

Change in Median Sales Price

## **Kaufman County**

|                                          | April     |           |         | Year to Date |           |         |  |
|------------------------------------------|-----------|-----------|---------|--------------|-----------|---------|--|
|                                          | 2021      | 2022      | +/-     | 2021         | 2022      | +/-     |  |
| New Listings                             | 358       | 430       | + 20.1% | 1,338        | 1,412     | + 5.5%  |  |
| Pending Sales                            | 318       | 322       | + 1.3%  | 1,295        | 1,287     | - 0.6%  |  |
| Closed Sales                             | 268       | 331       | + 23.