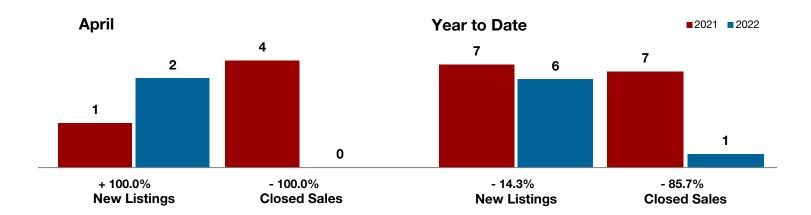

- 71.7%

**Clay County** 

| Change in    | Change in    | Change in          |
|--------------|--------------|--------------------|
| New Listings | Closed Sales | Median Sales Price |

|                                          | Aprii     |           |          | fear to Date |           |          |
|------------------------------------------|-----------|-----------|----------|--------------|-----------|----------|
|                                          | 2021      | 2022      | +/-      | 2021         | 2022      | +/-      |
| New Listings                             | 2         | 4         | + 100.0% | 4            | 14        | + 250.0% |
| Pending Sales                            | 1         | 3         | + 200.0% | 5            | 9         | + 80.0%  |
| Closed Sales                             | 3         | 1         | - 66.7%  | 4            | 8         | + 100.0% |
| Average Sales Price*                     | \$510,000 | \$198,000 | - 61.2%  | \$399,250    | \$192,537 | - 51.8%  |
| Median Sales Price*                      | \$700,000 | \$198,000 | - 71.7%  | \$383,500    | \$198,000 | - 48.4%  |
| Percent of Original List Price Received* | 93.6%     | 88.0%     | - 6.0%   | 89.9%        | 96.8%     | + 7.7%   |
| Days on Market Until Sale                | 67        | 60        | - 10.4%  | 74           | 21        | - 71.6%  |
| Inventory of Homes for Sale              | 3         | 6         | + 100.0% |              |           |          |
| Months Supply of Inventory               | 2.3       | 2.8       | + 50.0%  |              |           |          |
|                                          |           |           |          |              |           |          |