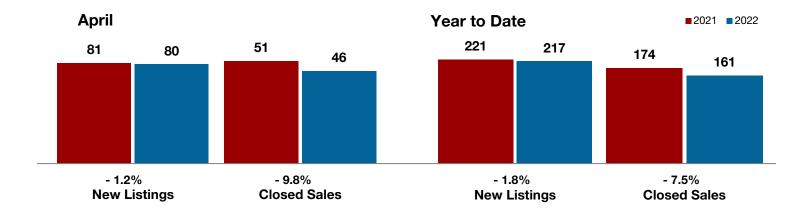

Year to Date

**Callahan County** 

| + 4.5%    | 0.0%      | + 61.6%   |
|-----------|-----------|-----------|
| Chango in | Chango in | Chango in |

Change in Change in Change in

New Listings Closed Sales Median Sales Price

| Арііі     |                                                               |                                                                                                     | leal to Date                                                                                                                                                       |                                                                                                                                                                                                                                                                                                                                                               |                                                                                                                                                                                                                                                                                                                                                                                                                                                                                                                                                                                                                  |  |
|-----------|---------------------------------------------------------------|-----------------------------------------------------------------------------------------------------|--------------------------------------------------------------------------------------------------------------------------------------------------------------------|---------------------------------------------------------------------------------------------------------------------------------------------------------------------------------------------------------------------------------------------------------------------------------------------------------------------------------------------------------------|------------------------------------------------------------------------------------------------------------------------------------------------------------------------------------------------------------------------------------------------------------------------------------------------------------------------------------------------------------------------------------------------------------------------------------------------------------------------------------------------------------------------------------------------------------------------------------------------------------------|--|
| 2021      | 2022                                                          | +/-                                                                                                 | 2021                                                                                                                                                               | 2022                                                                                                                                                                                                                                                                                                                                                          | +/-                                                                                                                                                                                                                                                                                                                                                                                                                                                                                                                                                                                                              |  |
| 22        | 23                                                            | + 4.5%                                                                                              | 50                                                                                                                                                                 | 70                                                                                                                                                                                                                                                                                                                                                            | + 40.0%                                                                                                                                                                                                                                                                                                                                                                                                                                                                                                                                                                                                          |  |
| 17        | 16                                                            | - 5.9%                                                                                              | 48                                                                                                                                                                 | 55                                                                                                                                                                                                                                                                                                                                                            | + 14.6%                                                                                                                                                                                                                                                                                                                                                                                                                                                                                                                                                                                                          |  |
| 12        | 12                                                            | 0.0%                                                                                                | 39                                                                                                                                                                 | 47                                                                                                                                                                                                                                                                                                                                                            | + 20.5%                                                                                                                                                                                                                                                                                                                                                                                                                                                                                                                                                                                                          |  |
| \$200,817 | \$197,688                                                     | - 1.6%                                                                                              | \$176,819                                                                                                                                                          | \$214,641                                                                                                                                                                                                                                                                                                                                                     | + 21.4%                                                                                                                                                                                                                                                                                                                                                                                                                                                                                                                                                                                                          |  |
| \$132,750 | \$214,500                                                     | + 61.6%                                                                                             | \$139,950                                                                                                                                                          | \$179,900                                                                                                                                                                                                                                                                                                                                                     | + 28.5%                                                                                                                                                                                                                                                                                                                                                                                                                                                                                                                                                                                                          |  |
| 96.5%     | 99.3%                                                         | + 2.9%                                                                                              | 96.7%                                                                                                                                                              | 96.1%                                                                                                                                                                                                                                                                                                                                                         | - 0.6%                                                                                                                                                                                                                                                                                                                                                                                                                                                                                                                                                                                                           |  |
| 76        | 33                                                            | - 56.6%                                                                                             | 64                                                                                                                                                                 | 46                                                                                                                                                                                                                                                                                                                                                            | - 28.1%                                                                                                                                                                                                                                                                                                                                                                                                                                                                                                                                                                                                          |  |
| 22        | 28                                                            | + 27.3%                                                                                             |                                                                                                                                                                    |                                                                                                                                                                                                                                                                                                                                                               |                                                                                                                                                                                                                                                                                                                                                                                                                                                                                                                                                                                                                  |  |
| 1.7       | 1.9                                                           | 0.0%                                                                                                |                                                                                                                                                                    |                                                                                                                                                                                                                                                                                                                                                               |                                                                                                                                                                                                                                                                                                                                                                                                                                                                                                                                                                                                                  |  |
|           | 22<br>17<br>12<br>\$200,817<br>\$132,750<br>96.5%<br>76<br>22 | 2021 2022  22 23  17 16  12 12  \$200,817 \$197,688  \$132,750 \$214,500  96.5% 99.3%  76 33  22 28 | 2021 2022 + / -  22 23 + 4.5%  17 16 - 5.9%  12 12 0.0%  \$200,817 \$197,688 - 1.6%  \$132,750 \$214,500 + 61.6%  96.5% 99.3% + 2.9%  76 33 - 56.6%  22 28 + 27.3% | 2021     2022     + / -     2021       22     23     + 4.5%     50       17     16     - 5.9%     48       12     12     0.0%     39       \$200,817     \$197,688     - 1.6%     \$176,819       \$132,750     \$214,500     + 61.6%     \$139,950       96.5%     99.3%     + 2.9%     96.7%       76     33     - 56.6%     64       22     28     + 27.3% | 2021         2022         + / -         2021         2022           22         23         + 4.5%         50         70           17         16         - 5.9%         48         55           12         12         0.0%         39         47           \$200,817         \$197,688         - 1.6%         \$176,819         \$214,641           \$132,750         \$214,500         + 61.6%         \$139,950         \$179,900           96.5%         99.3%         + 2.9%         96.7%         96.1%           76         33         - 56.6%         64         46           22         28         + 27.3% |  |