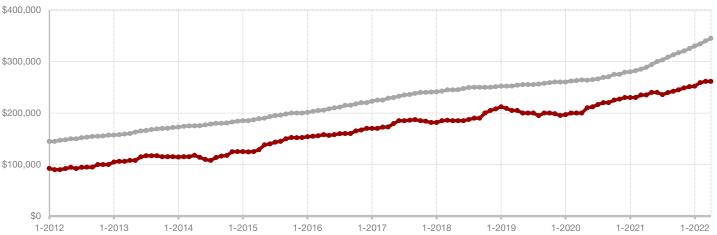

Fannin County

Franklin County

Freestone County

Grayson County

**Hamilton County** 

Harrison County

**Henderson County** 

Hill County