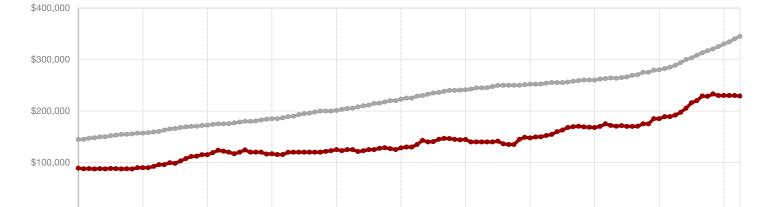

\$234,500 \$230,650 94.1% 98.0% 59 31 47 52 | 35           | 35        | 35       39       + 11.4%       113       136         31       23       - 25.8%       104       108         26       28       + 7.7%       104       104         \$307,302       \$278,596       - 9.3%       \$300,358       \$280,833         \$234,500       \$230,650       - 1.6%       \$221,500       \$218,500         94.1%       98.0%       + 4.1%       93.6%       96.9%         59       31       - 47.5%       56       37         47       52       + 10.6% |  |

<sup>\*</sup> Does not include prices from any previous listing contracts or seller concessions. | Activity for one month can sometimes look extreme due to small sample size.





1-2014

1-2015

1-2012

1-2013

All MLS -

1-2022

1-2021

**Hopkins County** 



1-2017

1-2018

1-2016

1-2020

1-2019

A RESEARCH TOOL PROVIDED BY NORTH TEXAS REAL ESTATE INFORMATION SYSTEMS, INC.



+ 30.4%

+ 18.5%

+ 21.2%

Change in New Listings Change in Closed Sales

Change in Median Sales Price

### **Hunt County**

|                                          | April     |           |         | Year to Date |           |         |  |
|------------------------------------------|-----------|-----------|---------|--------------|-----------|---------|--|
|                                          | 2021      | 2022      | +/-     | 2021         | 2022      | +/-     |  |
| New Listings                             | 171       | 223       | + 30.4% | 576          | 740       | + 28.5% |  |
| Pending Sales                            | 150       | 187       | + 24.7%