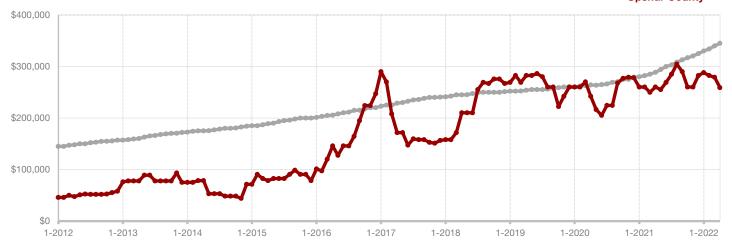

- 71.7%

**Clay County** 

| Change in    | Change in    | Change in          |
|--------------|--------------|--------------------|
| New Listings | Closed Sales | Median Sales Price |

|                                          | Aprii     |           |          | fear to Date |           |          |
|------------------------------------------|-----------|-----------|----------|--------------|-----------|----------|
|                                          | 2021      | 2022      | +/-      | 2021         | 2022      | +/-      |
| New Listings                             | 2         | 4         | + 100.0% | 4            | 14        | + 250.0% |
| Pending Sales                            | 1         | 3         | + 200.0% | 5            | 9         | + 80.0%  |
| Closed Sales                             | 3         | 1         | - 66.7%  | 4            | 8         | + 100.0% |
| Average Sales Price*                     | \$510,000 | \$198,000 | - 61.2%  | \$399,250    | \$192,537 | - 51.8%  |
| Median Sales Price*                      | \$700,000 | \$198,000 | - 71.7%  | \$383,500    | \$198,000 | - 48.4%  |
| Percent of Original List Price Received* | 93.6%     | 88.0%     | - 6.0%   | 89.9%        | 96.8%     | + 7.7%   |
| Days on Market Until Sale                | 67        | 60        | - 10.4%  | 74           | 21        | - 71.6%  |
| Inventory of Homes for Sale              | 3         | 6         | + 100.0% |              |           |          |
| Months Supply of Inventory               | 2.3       | 2.8       | + 50.0%  |              |           |          |
|                                          |           |           |          |              |           |          |

<sup>\*</sup> Does not include prices from any previous listing contracts or seller concessions. | Activity for one month can sometimes look extreme due to small sample size.

All MLS -

**Clay County** 

+ 187.5% - 16.7%