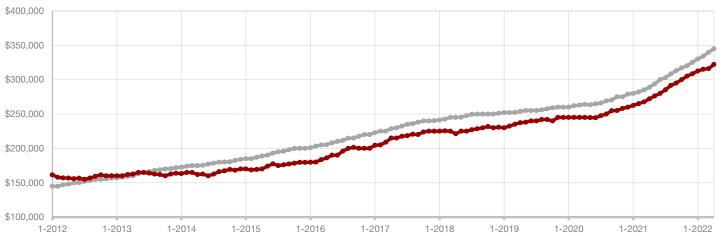

Fannin County

Franklin County

Freestone County

Grayson County

**Hamilton County** 

Harrison County

**Henderson County** 

Hill County