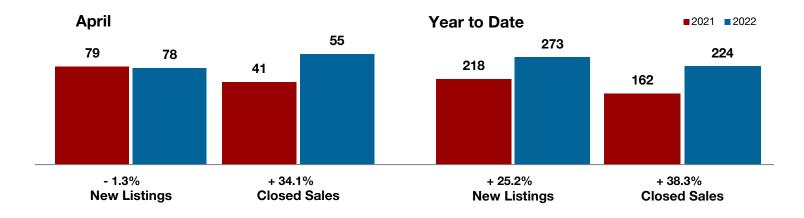

April

- 28.8%

Year to Date

### **Coleman County**

| Change in    | Change in    | Change in          |
|--------------|--------------|--------------------|
| New Listings | Closed Sales | Median Sales Price |

| Дріп      |                                                            |                                                                                         | real to Bate                                                                                                                                                    |                                                                                                                                                                                                                                                                                                                                                              |                                                                                                                                                                                                                                                                                                                                                                                                                                                                                                                                                                                                                |  |
|-----------|------------------------------------------------------------|-----------------------------------------------------------------------------------------|-----------------------------------------------------------------------------------------------------------------------------------------------------------------|--------------------------------------------------------------------------------------------------------------------------------------------------------------------------------------------------------------------------------------------------------------------------------------------------------------------------------------------------------------|----------------------------------------------------------------------------------------------------------------------------------------------------------------------------------------------------------------------------------------------------------------------------------------------------------------------------------------------------------------------------------------------------------------------------------------------------------------------------------------------------------------------------------------------------------------------------------------------------------------|--|
| 2021      | 2022                                                       | +/-                                                                                     | 2021                                                                                                                                                            | 2022                                                                                                                                                                                                                                                                                                                                                         | +/-                                                                                                                                                                                                                                                                                                                                                                                                                                                                                                                                                                                                            |  |
| 8         | 23                                                         | + 187.5%                                                                                | 31                                                                                                                                                              | 47                                                                                                                                                                                                                                                                                                                                                           | + 51.6%                                                                                                                                                                                                                                                                                                                                                                                                                                                                                                                                                                                                        |  |
| 9         | 9                                                          | 0.0%                                                                                    | 40                                                                                                                                                              | 31                                                                                                                                                                                                                                                                                                                                                           | - 22.5%                                                                                                                                                                                                                                                                                                                                                                                                                                                                                                                                                                                                        |  |
| 12        | 10                                                         | - 16.7%                                                                                 | 35                                                                                                                                                              | 28                                                                                                                                                                                                                                                                                                                                                           | - 20.0%                                                                                                                                                                                                                                                                                                                                                                                                                                                                                                                                                                                                        |  |
| \$202,433 | \$109,140                                                  | - 46.1%                                                                                 | \$138,831                                                                                                                                                       | \$246,578                                                                                                                                                                                                                                                                                                                                                    | + 77.6%                                                                                                                                                                                                                                                                                                                                                                                                                                                                                                                                                                                                        |  |
| \$96,200  | \$68,450                                                   | - 28.8%                                                                                 | \$85,000                                                                                                                                                        | \$76,520                                                                                                                                                                                                                                                                                                                                                     | - 10.0%                                                                                                                                                                                                                                                                                                                                                                                                                                                                                                                                                                                                        |  |
| 92.9%     | 88.4%                                                      | - 4.8%                                                                                  | 89.5%                                                                                                                                                           | 88.3%                                                                                                                                                                                                                                                                                                                                                        | - 1.3%                                                                                                                                                                                                                                                                                                                                                                                                                                                                                                                                                                                                         |  |
| 67        | 19                                                         | - 71.6%                                                                                 | 113                                                                                                                                                             | 52                                                                                                                                                                                                                                                                                                                                                           | - 54.0%                                                                                                                                                                                                                                                                                                                                                                                                                                                                                                                                                                                                        |  |
| 21        | 33                                                         | + 57.1%                                                                                 |                                                                                                                                                                 |                                                                                                                                                                                                                                                                                                                                                              |                                                                                                                                                                                                                                                                                                                                                                                                                                                                                                                                                                                                                |  |
| 2.3       | 4.6                                                        | + 150.0%                                                                                |                                                                                                                                                                 |                                                                                                                                                                                                                                                                                                                                                              |                                                                                                                                                                                                                                                                                                                                                                                                                                                                                                                                                                                                                |  |
|           | 8<br>9<br>12<br>\$202,433<br>\$96,200<br>92.9%<br>67<br>21 | 2021 2022  8 23 9 9 12 10 \$202,433 \$109,140 \$96,200 \$68,450 92.9% 88.4% 67 19 21 33 | 2021 2022 +/-  8 23 + 187.5%  9 9 0.0%  12 10 - 16.7%  \$202,433 \$109,140 - 46.1%  \$96,200 \$68,450 - 28.8%  92.9% 88.4% - 4.8%  67 19 - 71.6%  21 33 + 57.1% | 2021     2022     + / -     2021       8     23     + 187.5%     31       9     9     0.0%     40       12     10     - 16.7%     35       \$202,433     \$109,140     - 46.1%     \$138,831       \$96,200     \$68,450     - 28.8%     \$85,000       92.9%     88.4%     - 4.8%     89.5%       67     19     - 71.6%     113       21     33     + 57.1% | 2021         2022         + / -         2021         2022           8         23         + 187.5%         31         47           9         9         0.0%         40         31           12         10         - 16.7%         35         28           \$202,433         \$109,140         - 46.1%         \$138,831         \$246,578           \$96,200         \$68,450         - 28.8%         \$85,000         \$76,520           92.9%         88.4%         - 4.8%         89.5%         88.3%           67         19         - 71.6%         113         52           21         33         + 57.1% |  |

<sup>\*</sup> Does not include prices from any previous listing contracts or seller concessions. | Activity for one month can sometimes look extreme due to small sample size.

A RESEARCH TOOL PROVIDED BY NORTH TEXAS REAL ESTATE INFORMATION SYSTEMS, INC.