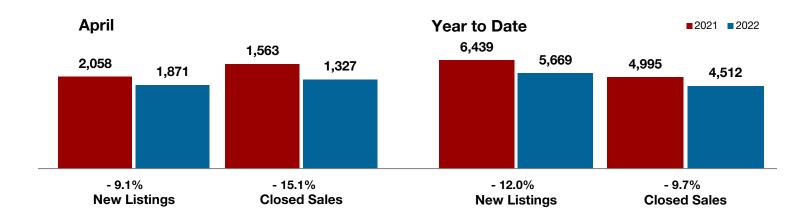

- 9.1%

- 15.1%

+ 33.8%

Change in New Listings Change in Closed Sales

Change in Median Sales Price