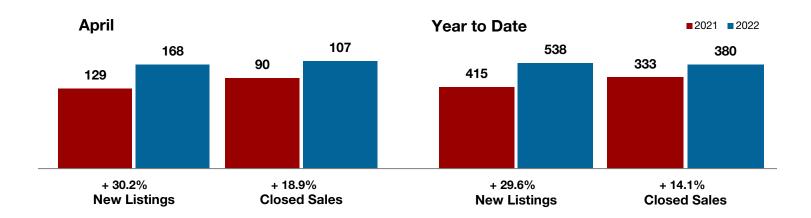

Fannin County

Franklin County

Freestone County

Grayson County

**Hamilton County** 

Harrison County

**Henderson County** 

Hill County