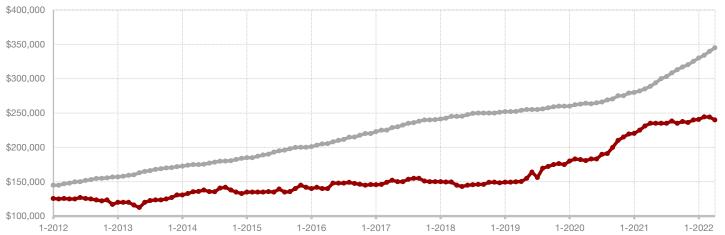

Van Zandt County

Wise County

**Wood County** 

Young County

- 7.7%

+ 125.0%

+ 155.2%

Change in New Listings