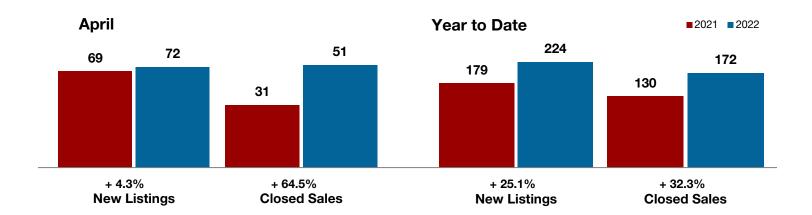

Fannin County

Franklin County

Freestone County

Grayson County

**Hamilton County** 

Harrison County

**Henderson County** 

Hill County