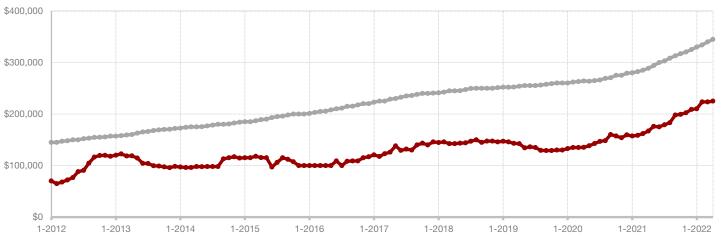

### **Bosque County**

|                                          | 7 <b>.p</b> |           |         | rou. to Date |           |         |  |
|------------------------------------------|-------------|-----------|---------|--------------|-----------|---------|--|
|                                          | 2021        | 2022      | +/-     | 2021         | 2022      | +/-     |  |
| New Listings                             | 18          | 27        | + 50.0% | 50           | 72        | + 44.0% |  |
| Pending Sales                            | 17          | 18        | + 5.9%  | 60           | 59        | - 1.7%  |  |
| Closed Sales                             | 16          | 17        | + 6.3%  | 53           | 57        | + 7.5%  |  |
| Average Sales Price*                     | \$471,122   | \$322,028 | - 31.6% | \$787,468    | \$325,846 | - 58.6% |  |
| Median Sales Price*                      | \$238,500   | \$252,000 | + 5.7%  | \$184,000    | \$249,000 | + 35.3% |  |
| Percent of Original List Price Received* | 90.6%       | 96.8%     | + 6.8%  | 91.8%        | 91.8%     | 0.0%    |  |
| Days on Market Until Sale                | 72          | 25        | - 65.3% | 85           | 56        | - 34.1% |  |
| Inventory of Homes for Sale              | 34          | 43        | + 26.5% |              |           |         |  |
| Months Supply of Inventory               | 2.3         | 2.8       | + 50.0% |              |           |         |  |
|                                          |             |           |         |              |           |         |  |