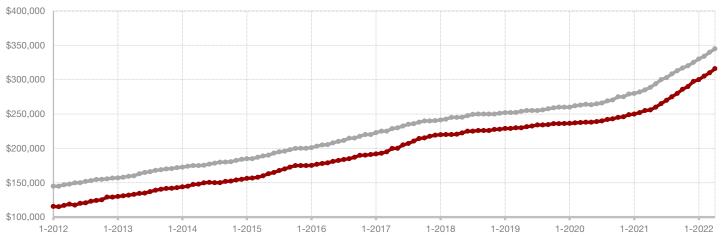

**Hood County** 

**Hopkins County** 

**Hunt County** 

Jack County

Johnson County

Jones County

Kaufman County

Lamar County