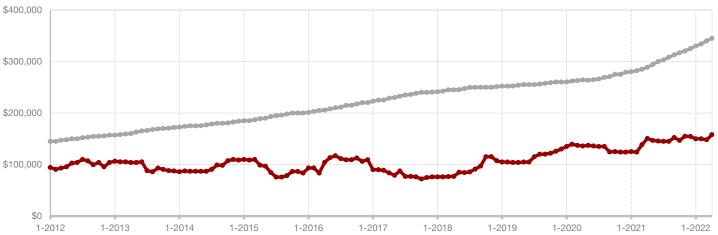

**Shackelford County** 

**Smith County** 

Somervell County

**Stephens County** 

Stonewall County

**Tarrant County** 

**Taylor County** 

**Upshur County** 