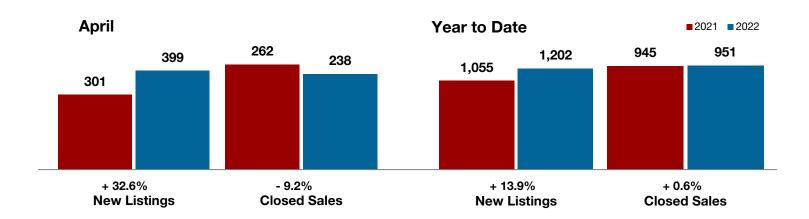

| \$320,300 | + 22.7% |  |
| Percent of Original List Price Received* | 101.3%    | 101.4%    | + 0.1%  | 99.2%        | 100.6%    | + 1.4%  |  |
| Days on Market Until Sale                | 31        | 21        | - 32.3% | 36           | 27        | - 25.0% |  |
| Inventory of Homes for Sale              | 307       | 373       | + 21.5% |              |           |         |  |
| Months Supply of Inventory               | 1.1       | 1.4       | 0.0%    |              |           |         |  |
|                                          |           |           |         |              |           |         |  |

<sup>\*</sup> Does not include prices from any previous listing contracts or seller concessions. | Activity for one month can sometimes look extreme due to small sample size.





All MLS -

Johnson County -



A RESEARCH TOOL PROVIDED BY NORTH TEXAS REAL ESTATE INFORMATION SYSTEMS, INC.



+ 31.3%

+ 130.0%

+ 250.9%

Change in **New Listings** 

April

Change in Closed Sales

Change in Median Sales Price

**Year to Date** 

### **Jones County**

|                            | , (b      |           |          | . ca. to Bato |           |         |  |
|----------------------------|-----------|-----------|----------|---------------|-----------|---------|--|
|                            | 2021      | 2022      | +/-      | 2021          | 2022      | +/-     |  |
|                            | 16        | 21        | + 31.3%  | 54            | 79        | + 46.3% |  |
|                            | 14        | 9         | - 35.7%  | 41            | 60        | +