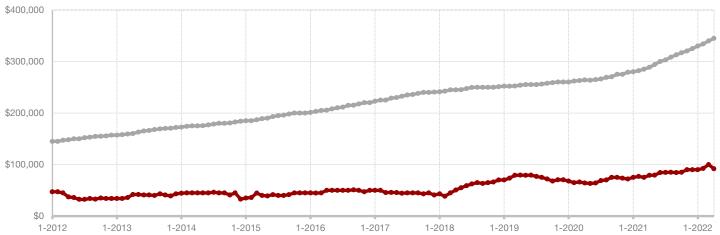

### **Coleman County**

| Change in    | Change in    | Change in          |
|--------------|--------------|--------------------|
| New Listings | Closed Sales | Median Sales Price |

| Дріп      |                                                            |                                                                                         | real to Bate                                                                                                                                                    |                                                                                                                                                                                                                                                                                                                                                              |                                                                                                                                                                                                                                                                                                                                                                                                                                                                                                                                                                                                                |  |
|-----------|------------------------------------------------------------|-----------------------------------------------------------------------------------------|-----------------------------------------------------------------------------------------------------------------------------------------------------------------|--------------------------------------------------------------------------------------------------------------------------------------------------------------------------------------------------------------------------------------------------------------------------------------------------------------------------------------------------------------|----------------------------------------------------------------------------------------------------------------------------------------------------------------------------------------------------------------------------------------------------------------------------------------------------------------------------------------------------------------------------------------------------------------------------------------------------------------------------------------------------------------------------------------------------------------------------------------------------------------|--|
| 2021      | 2022                                                       | +/-                                                                                     | 2021                                                                                                                                                            | 2022                                                                                                                                                                                                                                                                                                                                                         | +/-                                                                                                                                                                                                                                                                                                                                                                                                                                                                                                                                                                                                            |  |
| 8         | 23                                                         | + 187.5%                                                                                | 31                                                                                                                                                              | 47                                                                                                                                                                                                                                                                                                                                                           | + 51.6%                                                                                                                                                                                                                                                                                                                                                                                                                                                                                                                                                                                                        |  |
| 9         | 9                                                          | 0.0%                                                                                    | 40                                                                                                                                                              | 31                                                                                                                                                                                                                                                                                                                                                           | - 22.5%                                                                                                                                                                                                                                                                                                                                                                                                                                                                                                                                                                                                        |  |
| 12        | 10                                                         | - 16.7%                                                                                 | 35                                                                                                                                                              | 28                                                                                                                                                                                                                                                                                                                                                           | - 20.0%                                                                                                                                                                                                                                                                                                                                                                                                                                                                                                                                                                                                        |  |
| \$202,433 | \$109,140                                                  | - 46.1%                                                                                 | \$138,831                                                                                                                                                       | \$246,578                                                                                                                                                                                                                                                                                                                                                    | + 77.6%                                                                                                                                                                                                                                                                                                                                                                                                                                                                                                                                                                                                        |  |
| \$96,200  | \$68,450                                                   | - 28.8%                                                                                 | \$85,000                                                                                                                                                        | \$76,520                                                                                                                                                                                                                                                                                                                                                     | - 10.0%                                                                                                                                                                                                                                                                                                                                                                                                                                                                                                                                                                                                        |  |
| 92.9%     | 88.4%                                                      | - 4.8%                                                                                  | 89.5%                                                                                                                                                           | 88.3%                                                                                                                                                                                                                                                                                                                                                        | - 1.3%                                                                                                                                                                                                                                                                                                                                                                                                                                                                                                                                                                                                         |  |
| 67        | 19                                                         | - 71.6%                                                                                 | 113                                                                                                                                                             | 52                                                                                                                                                                                                                                                                                                                                                           | - 54.0%                                                                                                                                                                                                                                                                                                                                                                                                                                                                                                                                                                                                        |  |
| 21        | 33                                                         | + 57.1%                                                                                 |                                                                                                                                                                 |                                                                                                                                                                                                                                                                                                                                                              |                                                                                                                                                                                                                                                                                                                                                                                                                                                                                                                                                                                                                |  |
| 2.3       | 4.6                                                        | + 150.0%                                                                                |                                                                                                                                                                 |                                                                                                                                                                                                                                                                                                                                                              |                                                                                                                                                                                                                                                                                                                                                                                                                                                                                                                                                                                                                |  |
|           | 8<br>9<br>12<br>\$202,433<br>\$96,200<br>92.9%<br>67<br>21 | 2021 2022  8 23 9 9 12 10 \$202,433 \$109,140 \$96,200 \$68,450 92.9% 88.4% 67 19 21 33 | 2021 2022 +/-  8 23 + 187.5%  9 9 0.0%  12 10 - 16.7%  \$202,433 \$109,140 - 46.1%  \$96,200 \$68,450 - 28.8%  92.9% 88.4% - 4.8%  67 19 - 71.6%  21 33 + 57.1% | 2021     2022     + / -     2021       8     23     + 187.5%     31       9     9     0.0%     40       12     10     - 16.7%     35       \$202,433     \$109,140     - 46.1%     \$138,831       \$96,200     \$68,450     - 28.8%     \$85,000       92.9%     88.4%     - 4.8%     89.5%       67     19     - 71.6%     113       21     33     + 57.1% | 2021         2022         + / -         2021         2022           8         23         + 187.5%         31         47           9         9         0.0%         40         31           12         10         - 16.7%         35         28           \$202,433         \$109,140         - 46.1%         \$138,831         \$246,578           \$96,200         \$68,450         - 28.8%         \$85,000         \$76,520           92.9%         88.4%         - 4.8%         89.5%         88.3%           67         19         - 71.6%         113         52           21         33         + 57.1% |  |