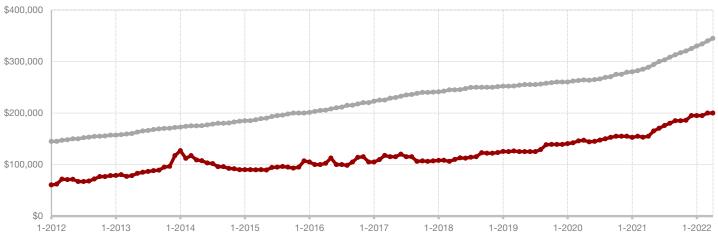

**Limestone County** 

Montague County

Navarro County

**Nolan County** 

Palo Pinto County

**Parker County** 

**Rains County** 

Rockwall County