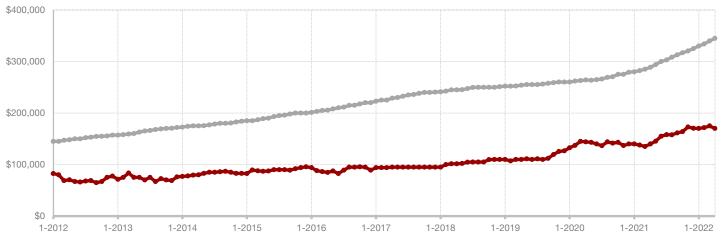

Comanche County

**Cooke County** 

Dallas County

Delta County

Denton County

**Eastland County** 

Ellis County

Erath County