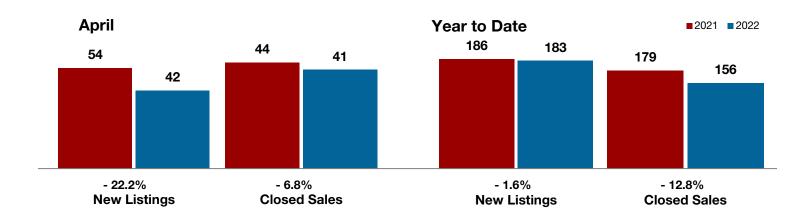

- 22.2%

April

- 6.8%

+ 31.8%

Change in **New Listings** 

Change in **Closed Sales** 

Change in **Median Sales Price** 

Year to Date

### **Brown County**

| Aprii     |                                                               |                                                                                                | rear to bate                                                                                                                                                          |                                                                                                                                                                                                                                                                                                                                                                                                                                                                                                             |                                                                                                                                                                                                                                                                                                                                                                                                                                                                                                                                                                                                                           |  |
|-----------|---------------------------------------------------------------|------------------------------------------------------------------------------------------------|-----------------------------------------------------------------------------------------------------------------------------------------------------------------------|-------------------------------------------------------------------------------------------------------------------------------------------------------------------------------------------------------------------------------------------------------------------------------------------------------------------------------------------------------------------------------------------------------------------------------------------------------------------------------------------------------------|---------------------------------------------------------------------------------------------------------------------------------------------------------------------------------------------------------------------------------------------------------------------------------------------------------------------------------------------------------------------------------------------------------------------------------------------------------------------------------------------------------------------------------------------------------------------------------------------------------------------------|--|
| 2021      | 2022                                                          | +/-                                                                                            | 2021                                                                                                                                                                  | 2022                                                                                                                                                                                                                                                                                                                                                                                                                                                                                                        | +/-                                                                                                                                                                                                                                                                                                                                                                                                                                                                                                                                                                                                                       |  |
| 54        | 42                                                            | - 22.2%                                                                                        | 186                                                                                                                                                                   | 183                                                                                                                                                                                                                                                                                                                                                                                                                                                                                                         | - 1.6%                                                                                                                                                                                                                                                                                                                                                                                                                                                                                                                                                                                                                    |  |
| 46        | 32                                                            | - 30.4%                                                                                        | 180                                                                                                                                                                   | 164                                                                                                                                                                                                                                                                                                                                                                                                                                                                                                         | - 8.9%                                                                                                                                                                                                                                                                                                                                                                                                                                                                                                                                                                                                                    |  |
| 44        | 41                                                            | - 6.8%                                                                                         | 179                                                                                                                                                                   | 156                                                                                                                                                                                                                                                                                                                                                                                                                                                                                                         | - 12.8%                                                                                                                                                                                                                                                                                                                                                                                                                                                                                                                                                                                                                   |  |
| \$212,407 | \$333,588                                                     | + 57.1%                                                                                        | \$216,270                                                                                                                                                             | \$279,804                                                                                                                                                                                                                                                                                                                                                                                                                                                                                                   | + 29.4%                                                                                                                                                                                                                                                                                                                                                                                                                                                                                                                                                                                                                   |  |
| \$135,000 | \$177,900                                                     | + 31.8%                                                                                        | \$139,000                                                                                                                                                             | \$179,500                                                                                                                                                                                                                                                                                                                                                                                                                                                                                                   | + 29.1%                                                                                                                                                                                                                                                                                                                                                                                                                                                                                                                                                                                                                   |  |
| 92.6%     | 95.6%                                                         | + 3.2%                                                                                         | 93.1%                                                                                                                                                                 | 95.5%                                                                                                                                                                                                                                                                                                                                                                                                                                                                                                       | + 2.6%                                                                                                                                                                                                                                                                                                                                                                                                                                                                                                                                                                                                                    |  |
| 54        | 50                                                            | - 7.4%                                                                                         | 71                                                                                                                                                                    | 51                                                                                                                                                                                                                                                                                                                                                                                                                                                                                                          | - 28.2%                                                                                                                                                                                                                                                                                                                                                                                                                                                                                                                                                                                                                   |  |
| 93        | 84                                                            | - 9.7%                                                                                         |                                                                                                                                                                       |                                                                                                                                                                                                                                                                                                                                                                                                                                                                                                             |                                                                                                                                                                                                                                                                                                                                                                                                                                                                                                                                                                                                                           |  |
| 2.0       | 1.9                                                           | 0.0%                                                                                           |                                                                                                                                                                       |                                                                                                                                                                                                                                                                                                                                                                                                                                                                                                             |                                                                                                                                                                                                                                                                                                                                                                                                                                                                                                                                                                                                                           |  |
|           | 54<br>46<br>44<br>\$212,407<br>\$135,000<br>92.6%<br>54<br>93 | 2021 2022  54 42 46 32 44 41  \$212,407 \$333,588 \$135,000 \$177,900  92.6% 95.6% 54 50 93 84 | 2021 2022 + / -  54 42 - 22.2%  46 32 - 30.4%  44 41 - 6.8%  \$212,407 \$333,588 + 57.1%  \$135,000 \$177,900 + 31.8%  92.6% 95.6% + 3.2%  54 50 - 7.4%  93 84 - 9.7% | 2021         2022         + / -         2021           54         42         - 22.2%         186           46         32         - 30.4%         180           44         41         - 6.8%         179           \$212,407         \$333,588         + 57.1%         \$216,270           \$135,000         \$177,900         + 31.8%         \$139,000           92.6%         95.6%         + 3.2%         93.1%           54         50         - 7.4%         71           93         84         - 9.7% | 2021         2022         + / -         2021         2022           54         42         - 22.2%         186         183           46         32         - 30.4%         180         164           44         41         - 6.8%         179         156           \$212,407         \$333,588         + 57.1%         \$216,270         \$279,804           \$135,000         \$177,900         + 31.8%         \$139,000         \$179,500           92.6%         95.6%         + 3.2%         93.1%         95.5%           54         50         - 7.4%         71         51           93         84         - 9.7% |  |