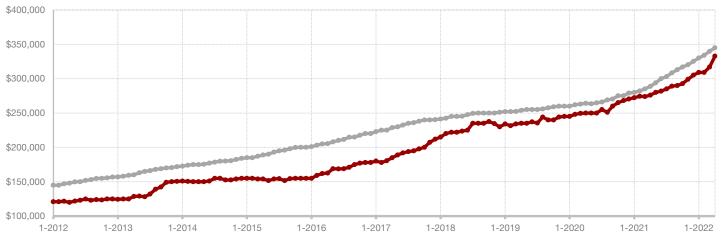

Van Zandt County

Wise County

**Wood County** 

Young County

- 7.7%

+ 125.0%

+ 155.2%

Change in New Listings