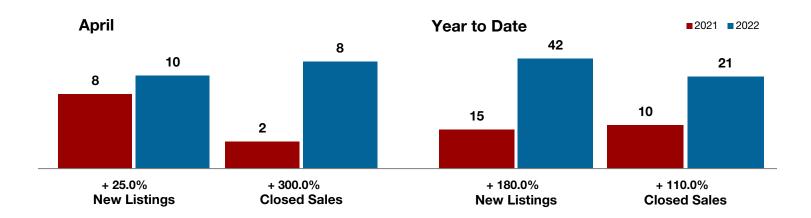

**Anril** 

<sup>\*</sup> Does not include prices from any previous listing contracts or seller concessions. | Activity for one month can sometimes look extreme due to small sample size.

+ 100.0% - 66.7%

- 71.7%

**Clay County** 

| Change in    | Change in    | Change in          |
|--------------|--------------|--------------------|
| New Listings | Closed Sales | Median Sales Price |

|                                          | Aprii     |           |          | fear to Date |           |          |
|------------------------------------------|-----------|-----------|----------|--------------|-----------|----------|
|                                          | 2021      | 2022      | +/-      | 2021         | 2022      | +/-      |
| New Listings                             | 2         | 4         | + 100.0% | 4            | 14        | + 250.0% |
| Pending Sales                            | 1         | 3         | + 200.0% | 5            | 9         | + 80.0%  |
| Closed Sales                             | 3         | 1         | - 66.7%  | 4            | 8         | + 100.0% |
| Average Sales Price*                     | \$510,000 | \$198,000 | - 61.2%  | \$399,250    | \$192,537 | - 51.8%  |
| Median Sales Price*                      | \$700,000 | \$198,000 | - 71.7%  | \$383,500    | \$198,000 | - 48.4%  |
| Percent of Original List Price Received* | 93.6%     | 88.0%     | - 6.0%   | 89.9%        | 96.8%     | + 7.7%   |
| Days on Market Until Sale                | 67        | 60        | - 10.4%  | 74           | 21        | - 71.6%  |
| Inventory of Homes for Sale              | 3         | 6         | + 100.0% |              |           |          |
| Months Supply of Inventory               | 2.3       | 2.8       | + 50.0%  |              |           |          |
|                                          |           |           |          |              |           |          |

<sup>\*</sup> Does not include prices from any previous listing contracts or seller concessions. | Activity for one month can sometimes look extreme due to small sample size.

All MLS -

**Clay County** 

+ 187.5% - 16.7%