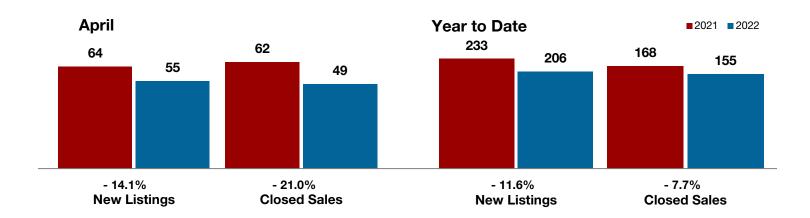

**Limestone County** 

Montague County

Navarro County

**Nolan County** 

Palo Pinto County

**Parker County** 

**Rains County** 

Rockwall County