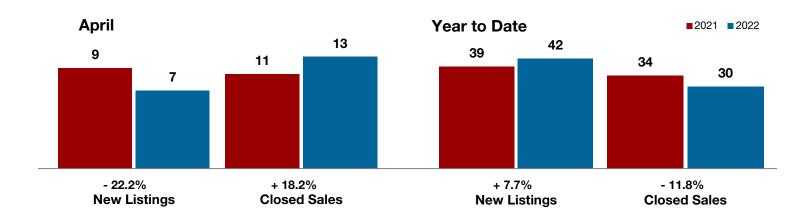

### **Anderson County**

| Арін      |                                                             |                                                                                          | real to Bate                                                                                                                                              |                                                                                                                                                                                                                                                                                                                                                                    |                                                                                                                                                                                                                                                                                                                                                                                                                                               |  |
|-----------|-------------------------------------------------------------|------------------------------------------------------------------------------------------|-----------------------------------------------------------------------------------------------------------------------------------------------------------|--------------------------------------------------------------------------------------------------------------------------------------------------------------------------------------------------------------------------------------------------------------------------------------------------------------------------------------------------------------------|-----------------------------------------------------------------------------------------------------------------------------------------------------------------------------------------------------------------------------------------------------------------------------------------------------------------------------------------------------------------------------------------------------------------------------------------------|--|
| 2021      | 2022                                                        | +/-                                                                                      | 2021                                                                                                                                                      | 2022                                                                                                                                                                                                                                                                                                                                                               | +/-                                                                                                                                                                                                                                                                                                                                                                                                                                           |  |
| 13        | 12                                                          | - 7.7%                                                                                   | 28                                                                                                                                                        | 24                                                                                                                                                                                                                                                                                                                                                                 | - 14.3%                                                                                                                                                                                                                                                                                                                                                                                                                                       |  |
| 2         | 5                                                           | + 150.0%                                                                                 | 19                                                                                                                                                        | 21                                                                                                                                                                                                                                                                                                                                                                 | + 10.5%                                                                                                                                                                                                                                                                                                                                                                                                                                       |  |
| 4         | 9                                                           | + 125.0%                                                                                 | 17                                                                                                                                                        | 23                                                                                                                                                                                                                                                                                                                                                                 | + 35.3%                                                                                                                                                                                                                                                                                                                                                                                                                                       |  |
| \$170,000 | \$397,933                                                   | + 134.1%                                                                                 | \$300,147                                                                                                                                                 | \$333,465                                                                                                                                                                                                                                                                                                                                                          | + 11.1%                                                                                                                                                                                                                                                                                                                                                                                                                                       |  |
| \$157,500 | \$402,000                                                   | + 155.2%                                                                                 | \$205,000                                                                                                                                                 | \$265,000                                                                                                                                                                                                                                                                                                                                                          | + 29.3%                                                                                                                                                                                                                                                                                                                                                                                                                                       |  |
| 91.6%     | 96.5%                                                       | + 5.3%                                                                                   | 94.6%                                                                                                                                                     | 98.1%                                                                                                                                                                                                                                                                                                                                                              | + 3.7%                                                                                                                                                                                                                                                                                                                                                                                                                                        |  |
| 19        | 52                                                          | + 173.7%                                                                                 | 62                                                                                                                                                        | 47                                                                                                                                                                                                                                                                                                                                                                 | - 24.2%                                                                                                                                                                                                                                                                                                                                                                                                                                       |  |
| 18        | 15                                                          | - 16.7%                                                                                  |                                                                                                                                                           |                                                                                                                                                                                                                                                                                                                                                                    |                                                                                                                                                                                                                                                                                                                                                                                                                                               |  |
| 4.0       | 3.0                                                         | - 25.0%                                                                                  |                                                                                                                                                           |                                                                                                                                                                                                                                                                                                                                                                    |                                                                                                                                                                                                                                                                                                                                                                                                                                               |  |
|           | 13<br>2<br>4<br>\$170,000<br>\$157,500<br>91.6%<br>19<br>18 | 2021 2022  13 12 2 5 4 9 \$170,000 \$397,933 \$157,500 \$402,000 91.6% 96.5% 19 52 18 15 | 2021 2022 + / -  13 12 -7.7% 2 5 +150.0% 4 9 +125.0% \$170,000 \$397,933 +134.1% \$157,500 \$402,000 +155.2% 91.6% 96.5% +5.3% 19 52 +173.7% 18 15 -16.7% | 2021     2022     + / -     2021       13     12     -7.7%     28       2     5     + 150.0%     19       4     9     + 125.0%     17       \$170,000     \$397,933     + 134.1%     \$300,147       \$157,500     \$402,000     + 155.2%     \$205,000       91.6%     96.5%     + 5.3%     94.6%       19     52     + 173.7%     62       18     15     - 16.7% | 2021     2022     + / -     2021     2022       13     12     -7.7%     28     24       2     5     + 150.0%     19     21       4     9     + 125.0%     17     23       \$170,000     \$397,933     + 134.1%     \$300,147     \$333,465       \$157,500     \$402,000     + 155.2%     \$205,000     \$265,000       91.6%     96.5%     + 5.3%     94.6%     98.1%       19     52     + 173.7%     62     47       18     15     - 16.7% |  |