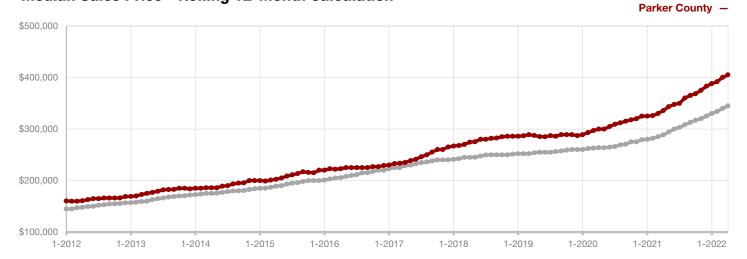

**Limestone County** 

Montague County

Navarro County

**Nolan County** 

Palo Pinto County

**Parker County** 

**Rains County** 

Rockwall County