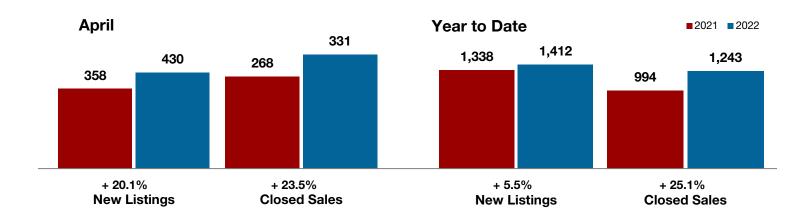

| \$351,282 | + 21.2% |  |
| Median Sales Price*                      | \$276,400 | \$346,000 | + 25.2% | \$266,000    | \$332,000 | + 24.8% |  |
| Percent of Original List Price Received* | 101.8%    | 102.5%    | + 0.7%  | 100.0%       | 101.6%    | + 1.6%  |  |
| Days on Market Until Sale                | 33        | 33        | 0.0%    | 33           | 33        | 0.0%    |  |
| Inventory of Homes for Sale              | 373       | 415       | + 11.3% |              |           |         |  |
| Months Supply of Inventory               | 1.1       | 1.3       | 0.0%    |              |           |         |  |

<sup>\*</sup> Does not include prices from any previous listing contracts or seller concessions. | Activity for one month can sometimes look extreme due to small sample size.





All MLS -

Kaufman County -



A RESEARCH TOOL PROVIDED BY NORTH TEXAS REAL ESTATE INFORMATION SYSTEMS, INC.



+ 47.1% + 61.1%

+ 7.2%

**Lamar County** 

| Change in    | Change in    | Change in          |
|--------------|--------------|--------------------|
| New Listings | Closed Sales | Median Sales Price |

|           |                                                         |                                                                                                        | Year to Date                                                                                                                                                        |