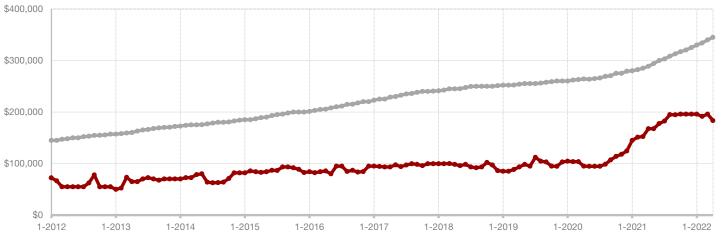

# **Local Market Updates**

A RESEARCH TOOL PROVIDED BY THE NORTH TEXAS REAL ESTATE INFORMATION SYSTEMS, INC.

#### **April 2022**

Anderson County

**Bosque County** 

**Brown County** 

Callahan County

Clay County

Coleman County

Collin County