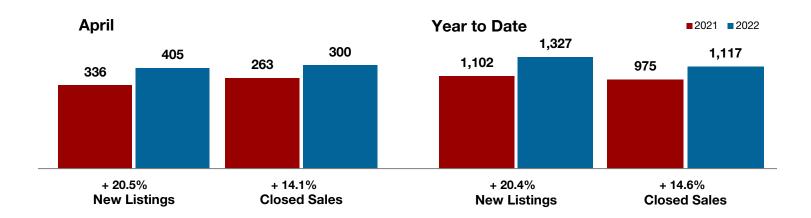

**Limestone County** 

Montague County

Navarro County

**Nolan County** 

Palo Pinto County

**Parker County** 

**Rains County** 

Rockwall County

- 22.2%

April

- 6.8%

+ 31.8%

Change in **New Listings** 

Change in **Closed Sales** 

Change in **Median Sales Price** 

Year to Date