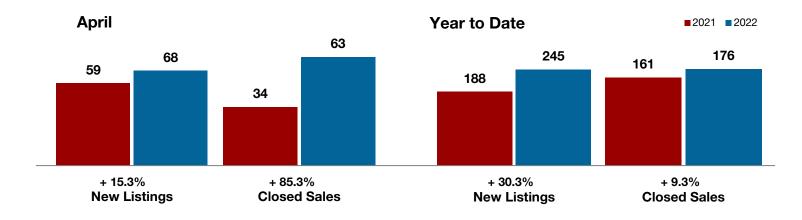

**Limestone County** 

Montague County

Navarro County

**Nolan County** 

Palo Pinto County

**Parker County** 

**Rains County** 

Rockwall County