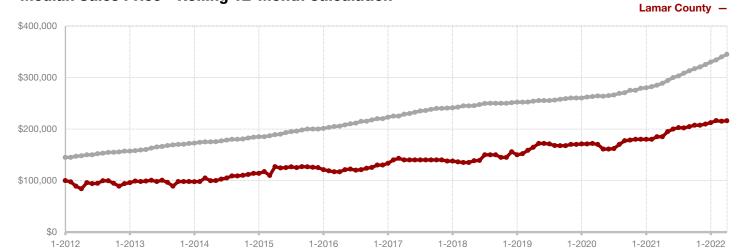

**Hood County** 

**Hopkins County** 

**Hunt County** 

Jack County

Johnson County

Jones County

Kaufman County

Lamar County