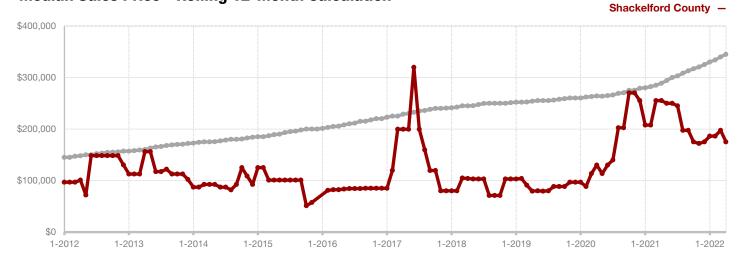

**Shackelford County** 

**Smith County** 

Somervell County

**Stephens County** 

Stonewall County

**Tarrant County** 

**Taylor County** 

**Upshur County** 