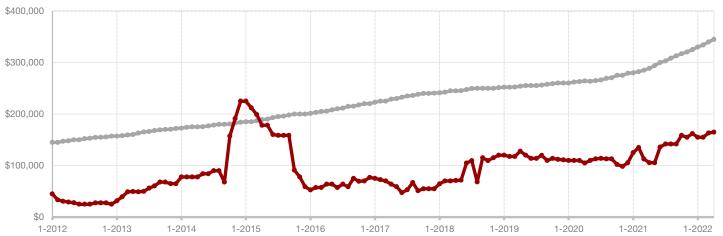

**Limestone County** 

Montague County

Navarro County

**Nolan County** 

Palo Pinto County

**Parker County** 

**Rains County** 

Rockwall County