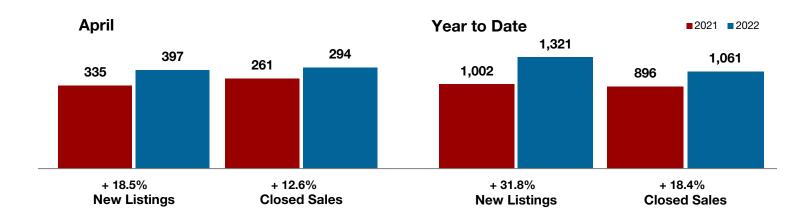

- 22.2%

April

- 6.8%

+ 31.8%

Change in **New Listings** 

Change in **Closed Sales** 

Change in **Median Sales Price** 

Year to Date

### **Brown County**

| Aprii     |                                                               |                                                                                                | rear to bate                                                                                                                                                          |                                                                                                                                                                                                                                                                                                                                                                                                                                                                                                             |                                                                                                                                                                                                                                                                                                                                                                                                                                                                                                                                                                                                                           |  |
|-----------|---------------------------------------------------------------|------------------------------------------------------------------------------------------------|-----------------------------------------------------------------------------------------------------------------------------------------------------------------------|-------------------------------------------------------------------------------------------------------------------------------------------------------------------------------------------------------------------------------------------------------------------------------------------------------------------------------------------------------------------------------------------------------------------------------------------------------------------------------------------------------------|---------------------------------------------------------------------------------------------------------------------------------------------------------------------------------------------------------------------------------------------------------------------------------------------------------------------------------------------------------------------------------------------------------------------------------------------------------------------------------------------------------------------------------------------------------------------------------------------------------------------------|--|
| 2021      | 2022                                                          | +/-                                                                                            | 2021                                                                                                                                                                  | 2022                                                                                                                                                                                                                                                                                                                                                                                                                                                                                                        | +/-                                                                                                                                                                                                                                                                                                                                                                                                                                                                                                                                                                                                                       |  |
| 54        | 42                                                            | - 22.2%                                                                                        | 186                                                                                                                                                                   | 183                                                                                                                                                                                                                                                                                                                                                                                                                                                                                                         | - 1.6%                                                                                                                                                                                                                                                                                                                                                                                                                                                                                                                                                                                                                    |  |
| 46        | 32                                                            | - 30.4%                                                                                        | 180                                                                                                                                                                   | 164                                                                                                                                                                                                                                                                                                                                                                                                                                                                                                         | - 8.9%                                                                                                                                                                                                                                                                                                                                                                                                                                                                                                                                                                                                                    |  |
| 44        | 41                                                            | - 6.8%                                                                                         | 179                                                                                                                                                                   | 156                                                                                                                                                                                                                                                                                                                                                                                                                                                                                                         | - 12.8%                                                                                                                                                                                                                                                                                                                                                                                                                                                                                                                                                                                                                   |  |
| \$212,407 | \$333,588                                                     | + 57.1%                                                                                        | \$216,270                                                                                                                                                             | \$279,804                                                                                                                                                                                                                                                                                                                                                                                                                                                                                                   | + 29.4%                                                                                                                                                                                                                                                                                                                                                                                                                                                                                                                                                                                                                   |  |
| \$135,000 | \$177,900                                                     | + 31.8%                                                                                        | \$139,000                                                                                                                                                             | \$179,500                                                                                                                                                                                                                                                                                                                                                                                                                                                                                                   | + 29.1%                                                                                                                                                                                                                                                                                                                                                                                                                                                                                                                                                                                                                   |  |
| 92.6%     | 95.6%                                                         | + 3.2%                                                                                         | 93.1%                                                                                                                                                                 | 95.5%                                                                                                                                                                                                                                                                                                                                                                                                                                                                                                       | + 2.6%                                                                                                                                                                                                                                                                                                                                                                                                                                                                                                                                                                                                                    |  |
| 54        | 50                                                            | - 7.4%                                                                                         | 71                                                                                                                                                                    | 51                                                                                                                                                                                                                                                                                                                                                                                                                                                                                                          | - 28.2%                                                                                                                                                                                                                                                                                                                                                                                                                                                                                                                                                                                                                   |  |
| 93        | 84                                                            | - 9.7%                                                                                         |                                                                                                                                                                       |                                                                                                                                                                                                                                                                                                                                                                                                                                                                                                             |                                                                                                                                                                                                                                                                                                                                                                                                                                                                                                                                                                                                                           |  |
| 2.0       | 1.9                                                           | 0.0%                                                                                           |                                                                                                                                                                       |                                                                                                                                                                                                                                                                                                                                                                                                                                                                                                             |                                                                                                                                                                                                                                                                                                                                                                                                                                                                                                                                                                                                                           |  |
|           | 54<br>46<br>44<br>\$212,407<br>\$135,000<br>92.6%<br>54<br>93 | 2021 2022  54 42 46 32 44 41  \$212,407 \$333,588 \$135,000 \$177,900  92.6% 95.6% 54 50 93 84 | 2021 2022 + / -  54 42 - 22.2%  46 32 - 30.4%  44 41 - 6.8%  \$212,407 \$333,588 + 57.1%  \$135,000 \$177,900 + 31.8%  92.6% 95.6% + 3.2%  54 50 - 7.4%  93 84 - 9.7% | 2021         2022         + / -         2021           54         42         - 22.2%         186           46         32         - 30.4%         180           44         41         - 6.8%         179           \$212,407         \$333,588         + 57.1%         \$216,270           \$135,000         \$177,900         + 31.8%         \$139,000           92.6%         95.6%         + 3.2%         93.1%           54         50         - 7.4%         71           93         84         - 9.7% | 2021         2022         + / -         2021         2022           54         42         - 22.2%         186         183           46         32         - 30.4%         180         164           44         41         - 6.8%         179         156           \$212,407         \$333,588         + 57.1%         \$216,270         \$279,804           \$135,000         \$177,900         + 31.8%         \$139,000         \$179,500           92.6%         95.6%         + 3.2%         93.1%         95.5%           54         50         - 7.4%         71         51           93         84         - 9.7% |  |