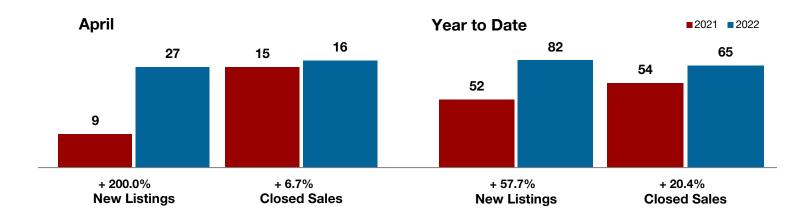

**Limestone County** 

Montague County

Navarro County

**Nolan County** 

Palo Pinto County

**Parker County** 

**Rains County** 

Rockwall County

Year to Date

**Callahan County** 

| + 4.5%    | 0.0%      | + 61.6%   |
|-----------|-----------|-----------|
| Chango in | Chango in | Chango in |

Change in Change in Change in

New Listings Closed Sales Median Sales Price