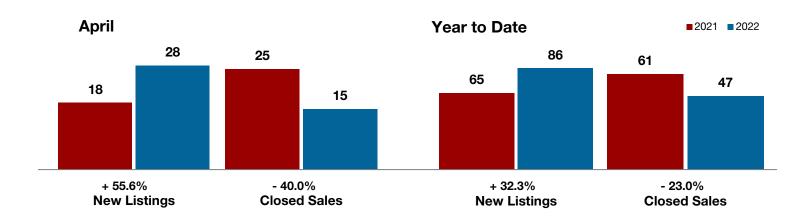

Year to Date

**Callahan County** 

| + 4.5%    | 0.0%      | + 61.6%   |
|-----------|-----------|-----------|
| Chango in | Chango in | Chango in |

Change in Change in Change in

New Listings Closed Sales Median Sales Price

| Арііі     |                                                               |                                                                                                     | leal to Date                                                                                                                                                       |                                                                                                                                                                                                                                                                                                                                                               |                                                                                                                                                                                                                                                                                                                                                                                                                                                                                                                                                                                                                  |  |
|-----------|---------------------------------------------------------------|-----------------------------------------------------------------------------------------------------|--------------------------------------------------------------------------------------------------------------------------------------------------------------------|---------------------------------------------------------------------------------------------------------------------------------------------------------------------------------------------------------------------------------------------------------------------------------------------------------------------------------------------------------------|------------------------------------------------------------------------------------------------------------------------------------------------------------------------------------------------------------------------------------------------------------------------------------------------------------------------------------------------------------------------------------------------------------------------------------------------------------------------------------------------------------------------------------------------------------------------------------------------------------------|--|
| 2021      | 2022                                                          | +/-                                                                                                 | 2021                                                                                                                                                               | 2022                                                                                                                                                                                                                                                                                                                                                          | +/-                                                                                                                                                                                                                                                                                                                                                                                                                                                                                                                                                                                                              |  |
| 22        | 23                                                            | + 4.5%                                                                                              | 50                                                                                                                                                                 | 70                                                                                                                                                                                                                                                                                                                                                            | + 40.0%                                                                                                                                                                                                                                                                                                                                                                                                                                                                                                                                                                                                          |  |
| 17        | 16                                                            | - 5.9%                                                                                              | 48                                                                                                                                                                 | 55                                                                                                                                                                                                                                                                                                                                                            | + 14.6%                                                                                                                                                                                                                                                                                                                                                                                                                                                                                                                                                                                                          |  |
| 12        | 12                                                            | 0.0%                                                                                                | 39                                                                                                                                                                 | 47                                                                                                                                                                                                                                                                                                                                                            | + 20.5%                                                                                                                                                                                                                                                                                                                                                                                                                                                                                                                                                                                                          |  |
| \$200,817 | \$197,688                                                     | - 1.6%                                                                                              | \$176,819                                                                                                                                                          | \$214,641                                                                                                                                                                                                                                                                                                                                                     | + 21.4%                                                                                                                                                                                                                                                                                                                                                                                                                                                                                                                                                                                                          |  |
| \$132,750 | \$214,500                                                     | + 61.6%                                                                                             | \$139,950                                                                                                                                                          | \$179,900                                                                                                                                                                                                                                                                                                                                                     | + 28.5%                                                                                                                                                                                                                                                                                                                                                                                                                                                                                                                                                                                                          |  |
| 96.5%     | 99.3%                                                         | + 2.9%                                                                                              | 96.7%                                                                                                                                                              | 96.1%                                                                                                                                                                                                                                                                                                                                                         | - 0.6%                                                                                                                                                                                                                                                                                                                                                                                                                                                                                                                                                                                                           |  |
| 76        | 33                                                            | - 56.6%                                                                                             | 64                                                                                                                                                                 | 46                                                                                                                                                                                                                                                                                                                                                            | - 28.1%                                                                                                                                                                                                                                                                                                                                                                                                                                                                                                                                                                                                          |  |
| 22        | 28                                                            | + 27.3%                                                                                             |                                                                                                                                                                    |                                                                                                                                                                                                                                                                                                                                                               |                                                                                                                                                                                                                                                                                                                                                                                                                                                                                                                                                                                                                  |  |
| 1.7       | 1.9                                                           | 0.0%                                                                                                |                                                                                                                                                                    |                                                                                                                                                                                                                                                                                                                                                               |                                                                                                                                                                                                                                                                                                                                                                                                                                                                                                                                                                                                                  |  |
|           | 22<br>17<br>12<br>\$200,817<br>\$132,750<br>96.5%<br>76<br>22 | 2021 2022  22 23  17 16  12 12  \$200,817 \$197,688  \$132,750 \$214,500  96.5% 99.3%  76 33  22 28 | 2021 2022 + / -  22 23 + 4.5%  17 16 - 5.9%  12 12 0.0%  \$200,817 \$197,688 - 1.6%  \$132,750 \$214,500 + 61.6%  96.5% 99.3% + 2.9%  76 33 - 56.6%  22 28 + 27.3% | 2021     2022     + / -     2021       22     23     + 4.5%     50       17     16     - 5.9%     48       12     12     0.0%     39       \$200,817     \$197,688     - 1.6%     \$176,819       \$132,750     \$214,500     + 61.6%     \$139,950       96.5%     99.3%     + 2.9%     96.7%       76     33     - 56.6%     64       22     28     + 27.3% | 2021         2022         + / -         2021         2022           22         23         + 4.5%         50         70           17         16         - 5.9%         48         55           12         12         0.0%         39         47           \$200,817         \$197,688         - 1.6%         \$176,819         \$214,641           \$132,750         \$214,500         + 61.6%         \$139,950         \$179,900           96.5%         99.3%         + 2.9%         96.7%         96.1%           76         33         - 56.6%         64         46           22         28         + 27.3% |  |