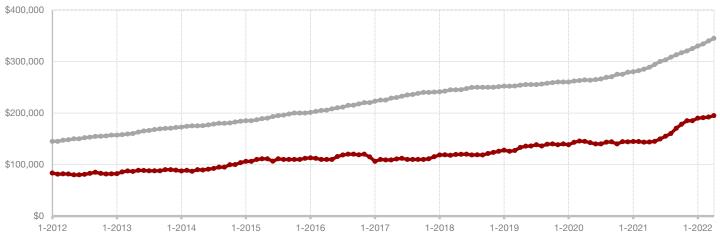

### **Brown County**

| Aprii     |                                                               |                                                                                                | rear to bate                                                                                                                                                          |                                                                                                                                                                                                                                                                                                                                                                                                                                                                                                             |                                                                                                                                                                                                                                                                                                                                                                                                                                                                                                                                                                                                                           |  |
|-----------|---------------------------------------------------------------|------------------------------------------------------------------------------------------------|-----------------------------------------------------------------------------------------------------------------------------------------------------------------------|-------------------------------------------------------------------------------------------------------------------------------------------------------------------------------------------------------------------------------------------------------------------------------------------------------------------------------------------------------------------------------------------------------------------------------------------------------------------------------------------------------------|---------------------------------------------------------------------------------------------------------------------------------------------------------------------------------------------------------------------------------------------------------------------------------------------------------------------------------------------------------------------------------------------------------------------------------------------------------------------------------------------------------------------------------------------------------------------------------------------------------------------------|--|
| 2021      | 2022                                                          | +/-                                                                                            | 2021                                                                                                                                                                  | 2022                                                                                                                                                                                                                                                                                                                                                                                                                                                                                                        | +/-                                                                                                                                                                                                                                                                                                                                                                                                                                                                                                                                                                                                                       |  |
| 54        | 42                                                            | - 22.2%                                                                                        | 186                                                                                                                                                                   | 183                                                                                                                                                                                                                                                                                                                                                                                                                                                                                                         | - 1.6%                                                                                                                                                                                                                                                                                                                                                                                                                                                                                                                                                                                                                    |  |
| 46        | 32                                                            | - 30.4%                                                                                        | 180                                                                                                                                                                   | 164                                                                                                                                                                                                                                                                                                                                                                                                                                                                                                         | - 8.9%                                                                                                                                                                                                                                                                                                                                                                                                                                                                                                                                                                                                                    |  |
| 44        | 41                                                            | - 6.8%                                                                                         | 179                                                                                                                                                                   | 156                                                                                                                                                                                                                                                                                                                                                                                                                                                                                                         | - 12.8%                                                                                                                                                                                                                                                                                                                                                                                                                                                                                                                                                                                                                   |  |
| \$212,407 | \$333,588                                                     | + 57.1%                                                                                        | \$216,270                                                                                                                                                             | \$279,804                                                                                                                                                                                                                                                                                                                                                                                                                                                                                                   | + 29.4%                                                                                                                                                                                                                                                                                                                                                                                                                                                                                                                                                                                                                   |  |
| \$135,000 | \$177,900                                                     | + 31.8%                                                                                        | \$139,000                                                                                                                                                             | \$179,500                                                                                                                                                                                                                                                                                                                                                                                                                                                                                                   | + 29.1%                                                                                                                                                                                                                                                                                                                                                                                                                                                                                                                                                                                                                   |  |
| 92.6%     | 95.6%                                                         | + 3.2%                                                                                         | 93.1%                                                                                                                                                                 | 95.5%                                                                                                                                                                                                                                                                                                                                                                                                                                                                                                       | + 2.6%                                                                                                                                                                                                                                                                                                                                                                                                                                                                                                                                                                                                                    |  |
| 54        | 50                                                            | - 7.4%                                                                                         | 71                                                                                                                                                                    | 51                                                                                                                                                                                                                                                                                                                                                                                                                                                                                                          | - 28.2%                                                                                                                                                                                                                                                                                                                                                                                                                                                                                                                                                                                                                   |  |
| 93        | 84                                                            | - 9.7%                                                                                         |                                                                                                                                                                       |                                                                                                                                                                                                                                                                                                                                                                                                                                                                                                             |                                                                                                                                                                                                                                                                                                                                                                                                                                                                                                                                                                                                                           |  |
| 2.0       | 1.9                                                           | 0.0%                                                                                           |                                                                                                                                                                       |                                                                                                                                                                                                                                                                                                                                                                                                                                                                                                             |                                                                                                                                                                                                                                                                                                                                                                                                                                                                                                                                                                                                                           |  |
|           | 54<br>46<br>44<br>\$212,407<br>\$135,000<br>92.6%<br>54<br>93 | 2021 2022  54 42 46 32 44 41  \$212,407 \$333,588 \$135,000 \$177,900  92.6% 95.6% 54 50 93 84 | 2021 2022 + / -  54 42 - 22.2%  46 32 - 30.4%  44 41 - 6.8%  \$212,407 \$333,588 + 57.1%  \$135,000 \$177,900 + 31.8%  92.6% 95.6% + 3.2%  54 50 - 7.4%  93 84 - 9.7% | 2021         2022         + / -         2021           54         42         - 22.2%         186           46         32         - 30.4%         180           44         41         - 6.8%         179           \$212,407         \$333,588         + 57.1%         \$216,270           \$135,000         \$177,900         + 31.8%         \$139,000           92.6%         95.6%         + 3.2%         93.1%           54         50         - 7.4%         71           93         84         - 9.7% | 2021         2022         + / -         2021         2022           54         42         - 22.2%         186         183           46         32         - 30.4%         180         164           44         41         - 6.8%         179         156           \$212,407         \$333,588         + 57.1%         \$216,270         \$279,804           \$135,000         \$177,900         + 31.8%         \$139,000         \$179,500           92.6%         95.6%         + 3.2%         93.1%         95.5%           54         50         - 7.4%         71         51           93         84         - 9.7% |  |