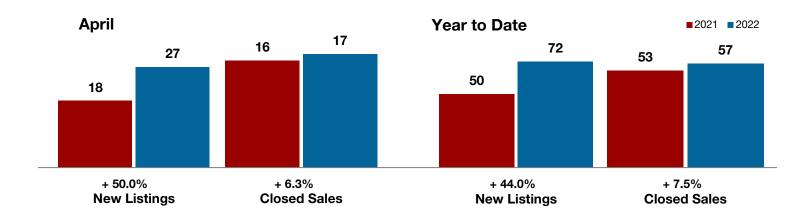

### **Bosque County**

|                                          | 7 <b>.p</b> |           |         | rou. to Date |           |         |  |
|------------------------------------------|-------------|-----------|---------|--------------|-----------|---------|--|
|                                          | 2021        | 2022      | +/-     | 2021         | 2022      | +/-     |  |
| New Listings                             | 18          | 27        | + 50.0% | 50           | 72        | + 44.0% |  |
| Pending Sales                            | 17          | 18        | + 5.9%  | 60           | 59        | - 1.7%  |  |
| Closed Sales                             | 16          | 17        | + 6.3%  | 53           | 57        | + 7.5%  |  |
| Average Sales Price*                     | \$471,122   | \$322,028 | - 31.6% | \$787,468    | \$325,846 | - 58.6% |  |
| Median Sales Price*                      | \$238,500   | \$252,000 | + 5.7%  | \$184,000    | \$249,000 | + 35.3% |  |
| Percent of Original List Price Received* | 90.6%       | 96.8%     | + 6.8%  | 91.8%        | 91.8%     | 0.0%    |  |
| Days on Market Until Sale                | 72          | 25        | - 65.3% | 85           | 56        | - 34.1% |  |
| Inventory of Homes for Sale              | 34          | 43        | + 26.5% |              |           |         |  |
| Months Supply of Inventory               | 2.3         | 2.8       | + 50.0% |              |           |         |  |
|                                          |             |           |         |              |           |         |  |