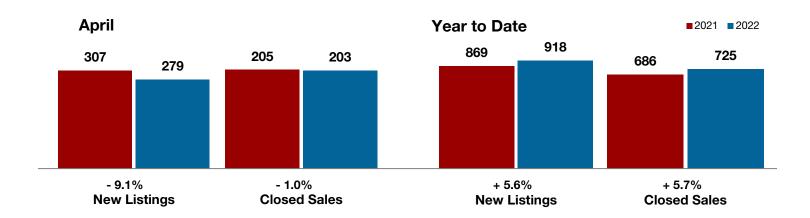

+ 10.3% | 2021         2022         + / -         2021         2022           307         279         - 9.1%         869         918           264         230         - 12.9%         848         812           205         203         - 1.0%         686         725           \$248,790         \$249,727         + 0.4%         \$231,367         \$252,362           \$210,200         \$251,000         + 19.4%         \$209,000         \$234,900           98.4%         98.7%         + 0.3%         97.4%         98.0%           36         22         - 38.9%         43         31           234         258         + 10.3% |

<sup>\*</sup> Does not include prices from any previous listing contracts or seller concessions. | Activity for one month can sometimes look extreme due to small sample size.





All MLS -

**Taylor County** 



A RESEARCH TOOL PROVIDED BY NORTH TEXAS REAL ESTATE INFORMATION SYSTEMS, INC.



+ 25.0%

+ 300.0%

- 27.6%

Change in New Listings

April

Change in Closed Sales

Change in Median Sales Price

**Year to Date** 

## **Upshur County**

|                                          |           | , .b      |          | • '       | Ju. 10 Du |          |
|------------------------------------------|-----------|-----------|----------|-----------|-----------|----------|
|                                          | 2021      | 2022      | +/-      | 2021      | 2022      | +/-      |
| New Listings                             | 8         | 10        | + 25.0%  | 15        | 42        | + 180.0% |
| Pending Sales                            | 3         | 10        |