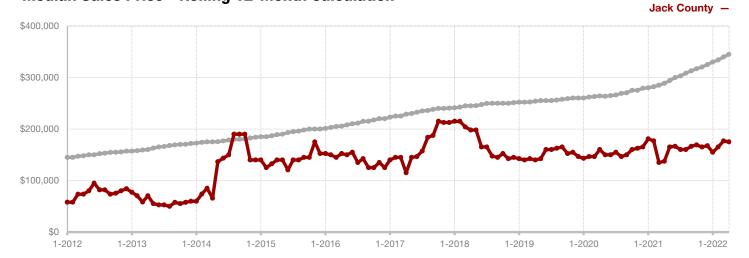

+ 56.2% |  |
| Percent of Original List Price Received* | 91.4%     | 88.5%     | - 3.2%   | 84.6%         | 90.7%     | + 7.2%  |  |
| Days on Market Until Sale                | 144       | 140       | - 2.8%   | 213           | 76        | - 64.3% |  |
| Inventory of Homes for Sale              | 11        | 21        | + 90.9%  |               |           |         |  |
| Months Supply of Inventory               | 1.6       | 3.9       | + 100.0% |               |           |         |  |
|                                          |           |           |          |               |           |         |  |

<sup>\*</sup> Does not include prices from any previous listing contracts or seller concessions. | Activity for one month can sometimes look extreme due to small sample size.







A RESEARCH TOOL PROVIDED BY NORTH TEXAS REAL ESTATE INFORMATION SYSTEMS, INC.



+ 32.6%

- 9.2%

+ 22.7%

Change in **New Listings** 

**Anril** 

Change in Closed Sales

Change in Median Sales Price

Year to Date

# **Johnson County**

|                                          | Арін      |           |         | real to Date |           |         |  |
|------------------------------------------|-----------|-----------|---------|--------------|-----------|---------|--|
|                                          | 2021      | 2022      | +/-     | 2021         | 2022      | +/-     |  |
| New Listings                             | 301       | 399       | + 32.6% | 1,055        | 1,202     | + 13.9% |  |
| Pending Sales                            | 251       | 287       | + 14.3% | 1,036