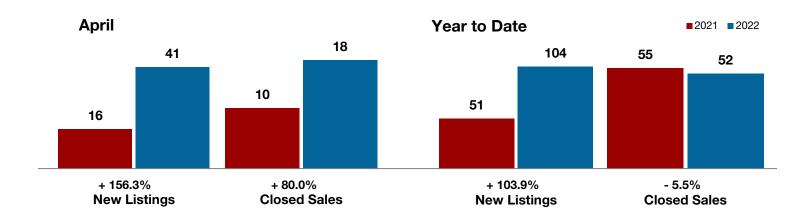

+ 61.0% | 2021         2022         + / -         2021         2022           16         41         + 156.3%         51         104           13         22         + 69.2%         52         62           10         18         + 80.0%         55         52           \$327,300         \$193,406         - 40.9%         \$244,181         \$260,196           \$220,000         \$145,000         - 34.1%         \$162,900         \$159,750           86.0%         91.6%         + 6.5%         90.7%         90.4%           93         68         - 26.9%         82         55           41         66         + 61.0% |  |

<sup>\*</sup> Does not include prices from any previous listing contracts or seller concessions. | Activity for one month can sometimes look extreme due to small sample size.









A RESEARCH TOOL PROVIDED BY NORTH TEXAS REAL ESTATE INFORMATION SYSTEMS, INC.



+ 20.3% + 23.5%

- 18.8%

### **Cooke County**

| Change in    | Change in    | Change in          |
|--------------|--------------|--------------------|
| New Listings | Closed Sales | Median Sales Price |

|                                          | April     |           |         | Year to Date |           |         |  |
|------------------------------------------|-----------|-----------|---------|--------------|-----------|---------|--|
|                                          | 2021      | 2022      | +/-     | 2021         | 2022      | +/-     |  |
| New Listings                             | 59        | 71        | + 20.3% | 162          | 203       | + 25.3% |  |
| Pending Sales