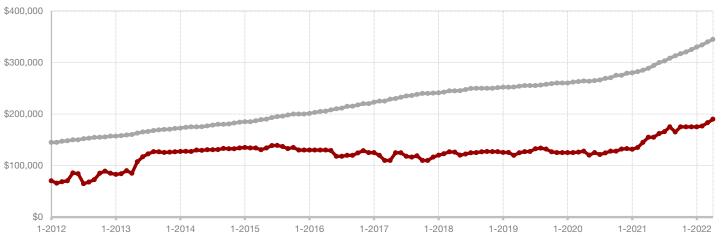

Van Zandt County

Wise County

**Wood County** 

Young County

- 7.7%

+ 125.0%

+ 155.2%

Change in New Listings