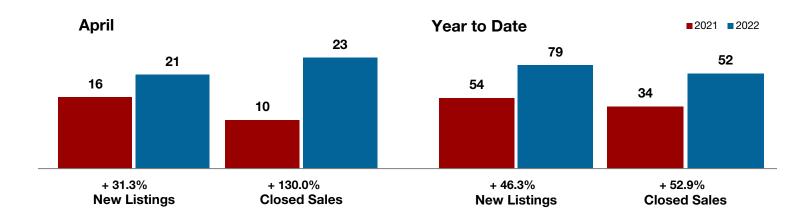

Year to Date

**Callahan County** 

| + 4.5%    | 0.0%      | + 61.6%   |
|-----------|-----------|-----------|
| Chango in | Chango in | Chango in |

Change in Change in Change in

New Listings Closed Sales Median Sales Price

| Арііі     |                                                               |                                                                                                     | leal to Date                                                                                                                                                       |                                                                                                                                                                                                                                                                                                                                                               |                                                                                                                                                                                                                                                                                                                                                                                                                                                                                                                                                                                                                  |  |
|-----------|---------------------------------------------------------------|-----------------------------------------------------------------------------------------------------|--------------------------------------------------------------------------------------------------------------------------------------------------------------------|---------------------------------------------------------------------------------------------------------------------------------------------------------------------------------------------------------------------------------------------------------------------------------------------------------------------------------------------------------------|------------------------------------------------------------------------------------------------------------------------------------------------------------------------------------------------------------------------------------------------------------------------------------------------------------------------------------------------------------------------------------------------------------------------------------------------------------------------------------------------------------------------------------------------------------------------------------------------------------------|--|
| 2021      | 2022                                                          | +/-                                                                                                 | 2021                                                                                                                                                               | 2022                                                                                                                                                                                                                                                                                                                                                          | +/-                                                                                                                                                                                                                                                                                                                                                                                                                                                                                                                                                                                                              |  |
| 22        | 23                                                            | + 4.5%                                                                                              | 50                                                                                                                                                                 | 70                                                                                                                                                                                                                                                                                                                                                            | + 40.0%                                                                                                                                                                                                                                                                                                                                                                                                                                                                                                                                                                                                          |  |
| 17        | 16                                                            | - 5.9%                                                                                              | 48                                                                                                                                                                 | 55                                                                                                                                                                                                                                                                                                                                                            | + 14.6%                                                                                                                                                                                                                                                                                                                                                                                                                                                                                                                                                                                                          |  |
| 12        | 12                                                            | 0.0%                                                                                                | 39                                                                                                                                                                 | 47                                                                                                                                                                                                                                                                                                                                                            | + 20.5%                                                                                                                                                                                                                                                                                                                                                                                                                                                                                                                                                                                                          |  |
| \$200,817 | \$197,688                                                     | - 1.6%                                                                                              | \$176,819                                                                                                                                                          | \$214,641                                                                                                                                                                                                                                                                                                                                                     | + 21.4%                                                                                                                                                                                                                                                                                                                                                                                                                                                                                                                                                                                                          |  |
| \$132,750 | \$214,500                                                     | + 61.6%                                                                                             | \$139,950                                                                                                                                                          | \$179,900                                                                                                                                                                                                                                                                                                                                                     | + 28.5%                                                                                                                                                                                                                                                                                                                                                                                                                                                                                                                                                                                                          |  |
| 96.5%     | 99.3%                                                         | + 2.9%                                                                                              | 96.7%                                                                                                                                                              | 96.1%                                                                                                                                                                                                                                                                                                                                                         | - 0.6%                                                                                                                                                                                                                                                                                                                                                                                                                                                                                                                                                                                                           |  |
| 76        | 33                                                            | - 56.6%                                                                                             | 64                                                                                                                                                                 | 46                                                                                                                                                                                                                                                                                                                                                            | - 28.1%                                                                                                                                                                                                                                                                                                                                                                                                                                                                                                                                                                                                          |  |
| 22        | 28                                                            | + 27.3%                                                                                             |                                                                                                                                                                    |                                                                                                                                                                                                                                                                                                                                                               |                                                                                                                                                                                                                                                                                                                                                                                                                                                                                                                                                                                                                  |  |
| 1.7       | 1.9                                                           | 0.0%                                                                                                |                                                                                                                                                                    |                                                                                                                                                                                                                                                                                                                                                               |                                                                                                                                                                                                                                                                                                                                                                                                                                                                                                                                                                                                                  |  |
|           | 22<br>17<br>12<br>\$200,817<br>\$132,750<br>96.5%<br>76<br>22 | 2021 2022  22 23  17 16  12 12  \$200,817 \$197,688  \$132,750 \$214,500  96.5% 99.3%  76 33  22 28 | 2021 2022 + / -  22 23 + 4.5%  17 16 - 5.9%  12 12 0.0%  \$200,817 \$197,688 - 1.6%  \$132,750 \$214,500 + 61.6%  96.5% 99.3% + 2.9%  76 33 - 56.6%  22 28 + 27.3% | 2021     2022     + / -     2021       22     23     + 4.5%     50       17     16     - 5.9%     48       12     12     0.0%     39       \$200,817     \$197,688     - 1.6%     \$176,819       \$132,750     \$214,500     + 61.6%     \$139,950       96.5%     99.3%     + 2.9%     96.7%       76     33     - 56.6%     64       22     28     + 27.3% | 2021         2022         + / -         2021         2022           22         23         + 4.5%         50         70           17         16         - 5.9%         48         55           12         12         0.0%         39         47           \$200,817         \$197,688         - 1.6%         \$176,819         \$214,641           \$132,750         \$214,500         + 61.6%         \$139,950         \$179,900           96.5%         99.3%         + 2.9%         96.7%         96.1%           76         33         - 56.6%         64         46           22         28         + 27.3% |  |