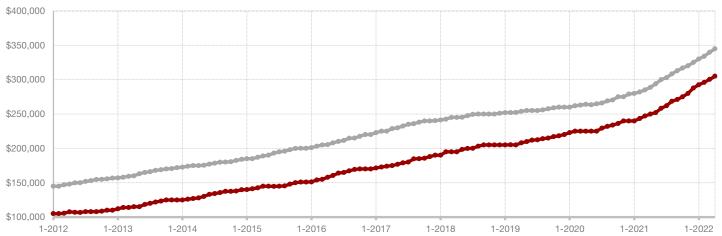

cent of Original List Price Received* | 101.3%    | 101.4%    | + 0.1%  | 99.2%        | 100.6%    | + 1.4%  |  |
| Days on Market Until Sale                | 31        | 21        | - 32.3% | 36           | 27        | - 25.0% |  |
| Inventory of Homes for Sale              | 307       | 373       | + 21.5% |              |           |         |  |
| Months Supply of Inventory               | 1.1       | 1.4       | 0.0%    |              |           |         |  |
|                                          |           |           |         |              |           |         |  |

<sup>\*</sup> Does not include prices from any previous listing contracts or seller concessions. | Activity for one month can sometimes look extreme due to small sample size.





All MLS -

Johnson County -



A RESEARCH TOOL PROVIDED BY NORTH TEXAS REAL ESTATE INFORMATION SYSTEMS, INC.



+ 31.3%

+ 130.0%

+ 250.9%

Change in **New Listings** 

April

Change in Closed Sales

Change in Median Sales Price

**Year to Date** 

### **Jones County**

|                            | , (b      |           |          | . ca. to Bato |           |         |  |
|----------------------------|-----------|-----------|----------|---------------|-----------|---------|--|
|                            | 2021      | 2022      | +/-      | 2021          | 2022      | +/-     |  |
|                            | 16        | 21        | + 31.3%  | 54            | 79        | + 46.3% |  |
|                            | 14        | 9         | - 35.7%  | 41            | 60        | + 46.3% |  |
|