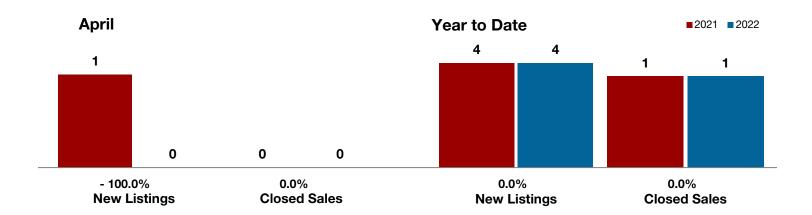

**Shackelford County** 

**Smith County** 

Somervell County

**Stephens County** 

Stonewall County

**Tarrant County** 

**Taylor County** 

**Upshur County** 