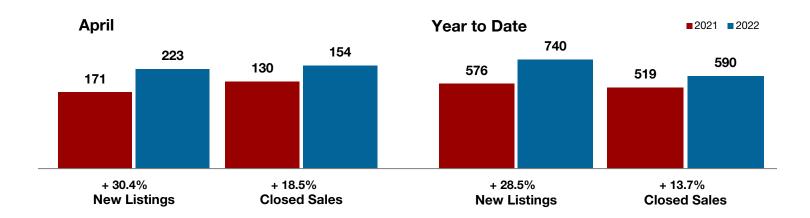

- 22.2%

April

- 6.8%

+ 31.8%

Change in **New Listings** 

Change in **Closed Sales** 

Change in **Median Sales Price** 

Year to Date

### **Brown County**

| Aprii     |                                                               |                                                                                                | rear to bate                                                                                                                                                          |                                                                                                                                                                                                                                                                                                                                                                                                                                                                                                             |                                                                                                                                                                                                                                                                                                                                                                                                                                                                                                                                                                                                                           |  |
|-----------|---------------------------------------------------------------|------------------------------------------------------------------------------------------------|-----------------------------------------------------------------------------------------------------------------------------------------------------------------------|-------------------------------------------------------------------------------------------------------------------------------------------------------------------------------------------------------------------------------------------------------------------------------------------------------------------------------------------------------------------------------------------------------------------------------------------------------------------------------------------------------------|---------------------------------------------------------------------------------------------------------------------------------------------------------------------------------------------------------------------------------------------------------------------------------------------------------------------------------------------------------------------------------------------------------------------------------------------------------------------------------------------------------------------------------------------------------------------------------------------------------------------------|--|
| 2021      | 2022                                                          | +/-                                                                                            | 2021                                                                                                                                                                  | 2022                                                                                                                                                                                                                                                                                                                                                                                                                                                                                                        | +/-                                                                                                                                                                                                                                                                                                                                                                                                                                                                                                                                                                                                                       |  |
| 54        | 42                                                            | - 22.2%                                                                                        | 186                                                                                                                                                                   | 183                                                                                                                                                                                                                                                                                                                                                                                                                                                                                                         | - 1.6%                                                                                                                                                                                                                                                                                                                                                                                                                                                                                                                                                                                                                    |  |
| 46        | 32                                                            | - 30.4%                                                                                        | 180                                                                                                                                                                   | 164                                                                                                                                                                                                                                                                                                                                                                                                                                                                                                         | - 8.9%                                                                                                                                                                                                                                                                                                                                                                                                                                                                                                                                                                                                                    |  |
| 44        | 41                                                            | - 6.8%                                                                                         | 179                                                                                                                                                                   | 156                                                                                                                                                                                                                                                                                                                                                                                                                                                                                                         | - 12.8%                                                                                                                                                                                                                                                                                                                                                                                                                                                                                                                                                                                                                   |  |
| \$212,407 | \$333,588                                                     | + 57.1%                                                                                        | \$216,270                                                                                                                                                             | \$279,804                                                                                                                                                                                                                                                                                                                                                                                                                                                                                                   | + 29.4%                                                                                                                                                                                                                                                                                                                                                                                                                                                                                                                                                                                                                   |  |
| \$135,000 | \$177,900                                                     | + 31.8%                                                                                        | \$139,000                                                                                                                                                             | \$179,500                                                                                                                                                                                                                                                                                                                                                                                                                                                                                                   | + 29.1%                                                                                                                                                                                                                                                                                                                                                                                                                                                                                                                                                                                                                   |  |
| 92.6%     | 95.6%                                                         | + 3.2%                                                                                         | 93.1%                                                                                                                                                                 | 95.5%                                                                                                                                                                                                                                                                                                                                                                                                                                                                                                       | + 2.6%                                                                                                                                                                                                                                                                                                                                                                                                                                                                                                                                                                                                                    |  |
| 54        | 50                                                            | - 7.4%                                                                                         | 71                                                                                                                                                                    | 51                                                                                                                                                                                                                                                                                                                                                                                                                                                                                                          | - 28.2%                                                                                                                                                                                                                                                                                                                                                                                                                                                                                                                                                                                                                   |  |
| 93        | 84                                                            | - 9.7%                                                                                         |                                                                                                                                                                       |                                                                                                                                                                                                                                                                                                                                                                                                                                                                                                             |                                                                                                                                                                                                                                                                                                                                                                                                                                                                                                                                                                                                                           |  |
| 2.0       | 1.9                                                           | 0.0%                                                                                           |                                                                                                                                                                       |                                                                                                                                                                                                                                                                                                                                                                                                                                                                                                             |                                                                                                                                                                                                                                                                                                                                                                                                                                                                                                                                                                                                                           |  |
|           | 54<br>46<br>44<br>\$212,407<br>\$135,000<br>92.6%<br>54<br>93 | 2021 2022  54 42 46 32 44 41  \$212,407 \$333,588 \$135,000 \$177,900  92.6% 95.6% 54 50 93 84 | 2021 2022 + / -  54 42 - 22.2%  46 32 - 30.4%  44 41 - 6.8%  \$212,407 \$333,588 + 57.1%  \$135,000 \$177,900 + 31.8%  92.6% 95.6% + 3.2%  54 50 - 7.4%  93 84 - 9.7% | 2021         2022         + / -         2021           54         42         - 22.2%         186           46         32         - 30.4%         180           44         41         - 6.8%         179           \$212,407         \$333,588         + 57.1%         \$216,270           \$135,000         \$177,900         + 31.8%         \$139,000           92.6%         95.6%         + 3.2%         93.1%           54         50         - 7.4%         71           93         84         - 9.7% | 2021         2022         + / -         2021         2022           54         42         - 22.2%         186         183           46         32         - 30.4%         180         164           44         41         - 6.8%         179         156           \$212,407         \$333,588         + 57.1%         \$216,270         \$279,804           \$135,000         \$177,900         + 31.8%         \$139,000         \$179,500           92.6%         95.6%         + 3.2%         93.1%         95.5%           54         50         - 7.4%         71         51           93         84         - 9.7% |  |