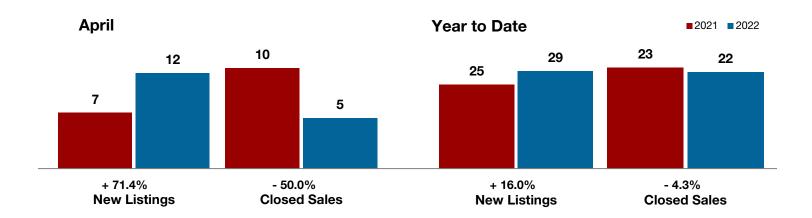

Year to Date

**Callahan County** 

| + 4.5%    | 0.0%      | + 61.6%   |
|-----------|-----------|-----------|
| Chango in | Chango in | Chango in |

Change in Change in Change in

New Listings Closed Sales Median Sales Price

| Арііі     |                                                               |                                                                                                     | leal to Date                                                                                                                                                       |                                                                                                                                                                                                                                                                                                                                                               |                                                                                                                                                                                                                                                                                                                                                                                                                                                                                                                                                                                                                  |  |
|-----------|---------------------------------------------------------------|-----------------------------------------------------------------------------------------------------|--------------------------------------------------------------------------------------------------------------------------------------------------------------------|---------------------------------------------------------------------------------------------------------------------------------------------------------------------------------------------------------------------------------------------------------------------------------------------------------------------------------------------------------------|------------------------------------------------------------------------------------------------------------------------------------------------------------------------------------------------------------------------------------------------------------------------------------------------------------------------------------------------------------------------------------------------------------------------------------------------------------------------------------------------------------------------------------------------------------------------------------------------------------------|--|
| 2021      | 2022                                                          | +/-                                                                                                 | 2021                                                                                                                                                               | 2022                                                                                                                                                                                                                                                                                                                                                          | +/-                                                                                                                                                                                                                                                                                                                                                                                                                                                                                                                                                                                                              |  |
| 22        | 23                                                            | + 4.5%                                                                                              | 50                                                                                                                                                                 | 70                                                                                                                                                                                                                                                                                                                                                            | + 40.0%                                                                                                                                                                                                                                                                                                                                                                                                                                                                                                                                                                                                          |  |
| 17        | 16                                                            | - 5.9%                                                                                              | 48                                                                                                                                                                 | 55                                                                                                                                                                                                                                                                                                                                                            | + 14.6%                                                                                                                                                                                                                                                                                                                                                                                                                                                                                                                                                                                                          |  |
| 12        | 12                                                            | 0.0%                                                                                                | 39                                                                                                                                                                 | 47                                                                                                                                                                                                                                                                                                                                                            | + 20.5%                                                                                                                                                                                                                                                                                                                                                                                                                                                                                                                                                                                                          |  |
| \$200,817 | \$197,688                                                     | - 1.6%                                                                                              | \$176,819                                                                                                                                                          | \$214,641                                                                                                                                                                                                                                                                                                                                                     | + 21.4%                                                                                                                                                                                                                                                                                                                                                                                                                                                                                                                                                                                                          |  |
| \$132,750 | \$214,500                                                     | + 61.6%                                                                                             | \$139,950                                                                                                                                                          | \$179,900                                                                                                                                                                                                                                                                                                                                                     | + 28.5%                                                                                                                                                                                                                                                                                                                                                                                                                                                                                                                                                                                                          |  |
| 96.5%     | 99.3%                                                         | + 2.9%                                                                                              | 96.7%                                                                                                                                                              | 96.1%                                                                                                                                                                                                                                                                                                                                                         | - 0.6%                                                                                                                                                                                                                                                                                                                                                                                                                                                                                                                                                                                                           |  |
| 76        | 33                                                            | - 56.6%                                                                                             | 64                                                                                                                                                                 | 46                                                                                                                                                                                                                                                                                                                                                            | - 28.1%                                                                                                                                                                                                                                                                                                                                                                                                                                                                                                                                                                                                          |  |
| 22        | 28                                                            | + 27.3%                                                                                             |                                                                                                                                                                    |                                                                                                                                                                                                                                                                                                                                                               |                                                                                                                                                                                                                                                                                                                                                                                                                                                                                                                                                                                                                  |  |
| 1.7       | 1.9                                                           | 0.0%                                                                                                |                                                                                                                                                                    |                                                                                                                                                                                                                                                                                                                                                               |                                                                                                                                                                                                                                                                                                                                                                                                                                                                                                                                                                                                                  |  |
|           | 22<br>17<br>12<br>\$200,817<br>\$132,750<br>96.5%<br>76<br>22 | 2021 2022  22 23  17 16  12 12  \$200,817 \$197,688  \$132,750 \$214,500  96.5% 99.3%  76 33  22 28 | 2021 2022 + / -  22 23 + 4.5%  17 16 - 5.9%  12 12 0.0%  \$200,817 \$197,688 - 1.6%  \$132,750 \$214,500 + 61.6%  96.5% 99.3% + 2.9%  76 33 - 56.6%  22 28 + 27.3% | 2021     2022     + / -     2021       22     23     + 4.5%     50       17     16     - 5.9%     48       12     12     0.0%     39       \$200,817     \$197,688     - 1.6%     \$176,819       \$132,750     \$214,500     + 61.6%     \$139,950       96.5%     99.3%     + 2.9%     96.7%       76     33     - 56.6%     64       22     28     + 27.3% | 2021         2022         + / -         2021         2022           22         23         + 4.5%         50         70           17         16         - 5.9%         48         55           12         12         0.0%         39         47           \$200,817         \$197,688         - 1.6%         \$176,819         \$214,641           \$132,750         \$214,500         + 61.6%         \$139,950         \$179,900           96.5%         99.3%         + 2.9%         96.7%         96.1%           76         33         - 56.6%         64         46           22         28         + 27.3% |  |