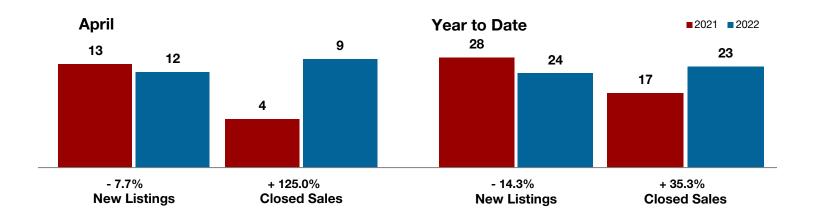

### **Anderson County**

| Арін      |                                                             |                                                                                          | real to Bate                                                                                                                                              |                                                                                                                                                                                                                                                                                                                                                                    |                                                                                                                                                                                                                                                                                                                                                                                                                                               |  |
|-----------|-------------------------------------------------------------|------------------------------------------------------------------------------------------|-----------------------------------------------------------------------------------------------------------------------------------------------------------|--------------------------------------------------------------------------------------------------------------------------------------------------------------------------------------------------------------------------------------------------------------------------------------------------------------------------------------------------------------------|-----------------------------------------------------------------------------------------------------------------------------------------------------------------------------------------------------------------------------------------------------------------------------------------------------------------------------------------------------------------------------------------------------------------------------------------------|--|
| 2021      | 2022                                                        | +/-                                                                                      | 2021                                                                                                                                                      | 2022                                                                                                                                                                                                                                                                                                                                                               | +/-                                                                                                                                                                                                                                                                                                                                                                                                                                           |  |
| 13        | 12                                                          | - 7.7%                                                                                   | 28                                                                                                                                                        | 24                                                                                                                                                                                                                                                                                                                                                                 | - 14.3%                                                                                                                                                                                                                                                                                                                                                                                                                                       |  |
| 2         | 5                                                           | + 150.0%                                                                                 | 19                                                                                                                                                        | 21                                                                                                                                                                                                                                                                                                                                                                 | + 10.5%                                                                                                                                                                                                                                                                                                                                                                                                                                       |  |
| 4         | 9                                                           | + 125.0%                                                                                 | 17                                                                                                                                                        | 23                                                                                                                                                                                                                                                                                                                                                                 | + 35.3%                                                                                                                                                                                                                                                                                                                                                                                                                                       |  |
| \$170,000 | \$397,933                                                   | + 134.1%                                                                                 | \$300,147                                                                                                                                                 | \$333,465                                                                                                                                                                                                                                                                                                                                                          | + 11.1%                                                                                                                                                                                                                                                                                                                                                                                                                                       |  |
| \$157,500 | \$402,000                                                   | + 155.2%                                                                                 | \$205,000                                                                                                                                                 | \$265,000                                                                                                                                                                                                                                                                                                                                                          | + 29.3%                                                                                                                                                                                                                                                                                                                                                                                                                                       |  |
| 91.6%     | 96.5%                                                       | + 5.3%                                                                                   | 94.6%                                                                                                                                                     | 98.1%                                                                                                                                                                                                                                                                                                                                                              | + 3.7%                                                                                                                                                                                                                                                                                                                                                                                                                                        |  |
| 19        | 52                                                          | + 173.7%                                                                                 | 62                                                                                                                                                        | 47                                                                                                                                                                                                                                                                                                                                                                 | - 24.2%                                                                                                                                                                                                                                                                                                                                                                                                                                       |  |
| 18        | 15                                                          | - 16.7%                                                                                  |                                                                                                                                                           |                                                                                                                                                                                                                                                                                                                                                                    |                                                                                                                                                                                                                                                                                                                                                                                                                                               |  |
| 4.0       | 3.0                                                         | - 25.0%                                                                                  |                                                                                                                                                           |                                                                                                                                                                                                                                                                                                                                                                    |                                                                                                                                                                                                                                                                                                                                                                                                                                               |  |
|           | 13<br>2<br>4<br>\$170,000<br>\$157,500<br>91.6%<br>19<br>18 | 2021 2022  13 12 2 5 4 9 \$170,000 \$397,933 \$157,500 \$402,000 91.6% 96.5% 19 52 18 15 | 2021 2022 + / -  13 12 -7.7% 2 5 +150.0% 4 9 +125.0% \$170,000 \$397,933 +134.1% \$157,500 \$402,000 +155.2% 91.6% 96.5% +5.3% 19 52 +173.7% 18 15 -16.7% | 2021     2022     + / -     2021       13     12     -7.7%     28       2     5     + 150.0%     19       4     9     + 125.0%     17       \$170,000     \$397,933     + 134.1%     \$300,147       \$157,500     \$402,000     + 155.2%     \$205,000       91.6%     96.5%     + 5.3%     94.6%       19     52     + 173.7%     62       18     15     - 16.7% | 2021     2022     + / -     2021     2022       13     12     -7.7%     28     24       2     5     + 150.0%     19     21       4     9     + 125.0%     17     23       \$170,000     \$397,933     + 134.1%     \$300,147     \$333,465       \$157,500     \$402,000     + 155.2%     \$205,000     \$265,000       91.6%     96.5%     + 5.3%     94.6%     98.1%       19     52     + 173.7%     62     47       18     15     - 16.7% |  |