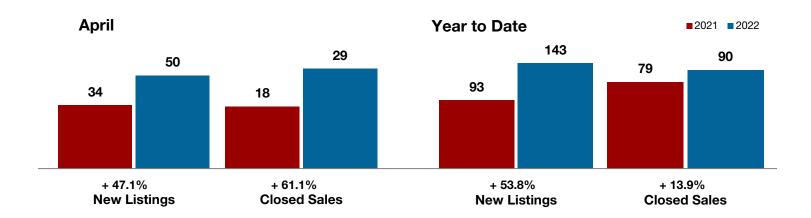

**Hood County** 

**Hopkins County** 

**Hunt County** 

Jack County

Johnson County

Jones County

Kaufman County

Lamar County