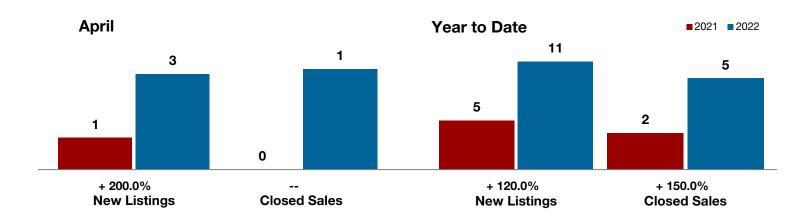

- 71.7%

**Clay County** 

| Change in    | Change in    | Change in          |
|--------------|--------------|--------------------|
| New Listings | Closed Sales | Median Sales Price |

|                                          | Aprii     |           |          | fear to Date |           |          |
|------------------------------------------|-----------|-----------|----------|--------------|-----------|----------|
|                                          | 2021      | 2022      | +/-      | 2021         | 2022      | +/-      |
| New Listings                             | 2         | 4         | + 100.0% | 4            | 14        | + 250.0% |
| Pending Sales                            | 1         | 3         | + 200.0% | 5            | 9         | + 80.0%  |
| Closed Sales                             | 3         | 1         | - 66.7%  | 4            | 8         | + 100.0% |
| Average Sales Price*                     | \$510,000 | \$198,000 | - 61.2%  | \$399,250    | \$192,537 | - 51.8%  |
| Median Sales Price*                      | \$700,000 | \$198,000 | - 71.7%  | \$383,500    | \$198,000 | - 48.4%  |
| Percent of Original List Price Received* | 93.6%     | 88.0%     | - 6.0%   | 89.9%        | 96.8%     | + 7.7%   |
| Days on Market Until Sale                | 67        | 60        | - 10.4%  | 74           | 21        | - 71.6%  |
| Inventory of Homes for Sale              | 3         | 6         | + 100.0% |              |           |          |
| Months Supply of Inventory               | 2.3       | 2.8       | + 50.0%  |              |           |          |
|                                          |           |           |          |              |           |          |