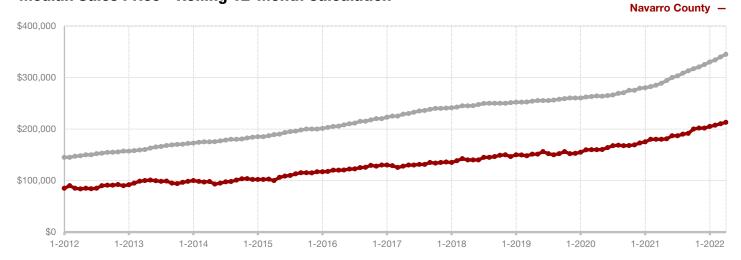

**Limestone County** 

Montague County

Navarro County

**Nolan County** 

Palo Pinto County

**Parker County** 

**Rains County** 

Rockwall County