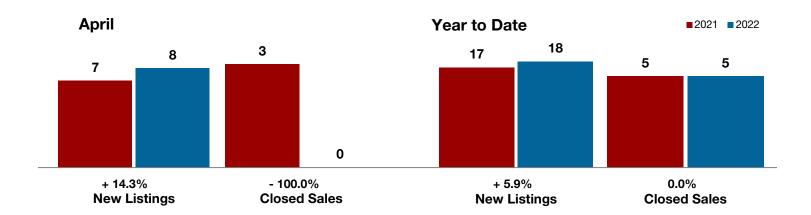

- 71.7%

**Clay County** 

| Change in    | Change in    | Change in          |
|--------------|--------------|--------------------|
| New Listings | Closed Sales | Median Sales Price |

|                                          | Aprii     |           |          | fear to Date |           |          |
|------------------------------------------|-----------|-----------|----------|--------------|-----------|----------|
|                                          | 2021      | 2022      | +/-      | 2021         | 2022      | +/-      |
| New Listings                             | 2         | 4         | + 100.0% | 4            | 14        | + 250.0% |
| Pending Sales                            | 1         | 3         | + 200.0% | 5            | 9         | + 80.0%  |
| Closed Sales                             | 3         | 1         | - 66.7%  | 4            | 8         | + 100.0% |
| Average Sales Price*                     | \$510,000 | \$198,000 | - 61.2%  | \$399,250    | \$192,537 | - 51.8%  |
| Median Sales Price*                      | \$700,000 | \$198,000 | - 71.7%  | \$383,500    | \$198,000 | - 48.4%  |
| Percent of Original List Price Received* | 93.6%     | 88.0%     | - 6.0%   | 89.9%        | 96.8%     | + 7.7%   |
| Days on Market Until Sale                | 67        | 60        | - 10.4%  | 74           | 21        | - 71.6%  |
| Inventory of Homes for Sale              | 3         | 6         | + 100.0% |              |           |          |
| Months Supply of Inventory               | 2.3       | 2.8       | + 50.0%  |              |           |          |
|                                          |           |           |          |              |           |          |