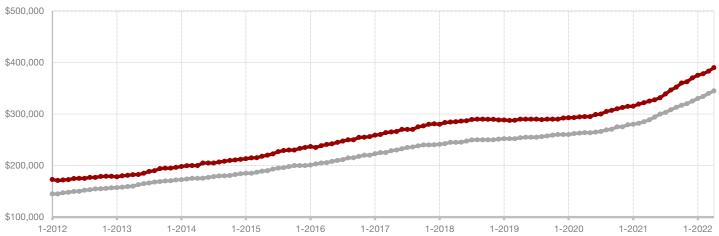

### **Bosque County**

|                                          | 7 <b>.p</b> |           |         | rou. to Date |           |         |  |
|------------------------------------------|-------------|-----------|---------|--------------|-----------|---------|--|
|                                          | 2021        | 2022      | +/-     | 2021         | 2022      | +/-     |  |
| New Listings                             | 18          | 27        | + 50.0% | 50           | 72        | + 44.0% |  |
| Pending Sales                            | 17          | 18        | + 5.9%  | 60           | 59        | - 1.7%  |  |
| Closed Sales                             | 16          | 17        | + 6.3%  | 53           | 57        | + 7.5%  |  |
| Average Sales Price*                     | \$471,122   | \$322,028 | - 31.6% | \$787,468    | \$325,846 | - 58.6% |  |
| Median Sales Price*                      | \$238,500   | \$252,000 | + 5.7%  | \$184,000    | \$249,000 | + 35.3% |  |
| Percent of Original List Price Received* | 90.6%       | 96.8%     | + 6.8%  | 91.8%        | 91.8%     | 0.0%    |  |
| Days on Market Until Sale                | 72          | 25        | - 65.3% | 85           | 56        | - 34.1% |  |
| Inventory of Homes for Sale              | 34          | 43        | + 26.5% |              |           |         |  |
| Months Supply of Inventory               | 2.3         | 2.8       | + 50.0% |              |           |         |  |
|                                          |             |           |         |              |           |         |  |