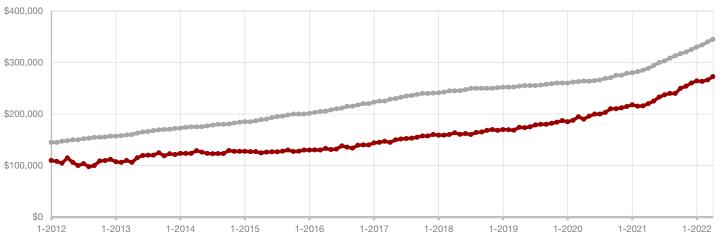

### **Coleman County**

| Change in    | Change in    | Change in          |
|--------------|--------------|--------------------|
| New Listings | Closed Sales | Median Sales Price |

| Дріп      |                                                            |                                                                                         | real to Bate                                                                                                                                                    |                                                                                                                                                                                                                                                                                                                                                              |                                                                                                                                                                                                                                                                                                                                                                                                                                                                                                                                                                                                                |  |
|-----------|------------------------------------------------------------|-----------------------------------------------------------------------------------------|-----------------------------------------------------------------------------------------------------------------------------------------------------------------|--------------------------------------------------------------------------------------------------------------------------------------------------------------------------------------------------------------------------------------------------------------------------------------------------------------------------------------------------------------|----------------------------------------------------------------------------------------------------------------------------------------------------------------------------------------------------------------------------------------------------------------------------------------------------------------------------------------------------------------------------------------------------------------------------------------------------------------------------------------------------------------------------------------------------------------------------------------------------------------|--|
| 2021      | 2022                                                       | +/-                                                                                     | 2021                                                                                                                                                            | 2022                                                                                                                                                                                                                                                                                                                                                         | +/-                                                                                                                                                                                                                                                                                                                                                                                                                                                                                                                                                                                                            |  |
| 8         | 23                                                         | + 187.5%                                                                                | 31                                                                                                                                                              | 47                                                                                                                                                                                                                                                                                                                                                           | + 51.6%                                                                                                                                                                                                                                                                                                                                                                                                                                                                                                                                                                                                        |  |
| 9         | 9                                                          | 0.0%                                                                                    | 40                                                                                                                                                              | 31                                                                                                                                                                                                                                                                                                                                                           | - 22.5%                                                                                                                                                                                                                                                                                                                                                                                                                                                                                                                                                                                                        |  |
| 12        | 10                                                         | - 16.7%                                                                                 | 35                                                                                                                                                              | 28                                                                                                                                                                                                                                                                                                                                                           | - 20.0%                                                                                                                                                                                                                                                                                                                                                                                                                                                                                                                                                                                                        |  |
| \$202,433 | \$109,140                                                  | - 46.1%                                                                                 | \$138,831                                                                                                                                                       | \$246,578                                                                                                                                                                                                                                                                                                                                                    | + 77.6%                                                                                                                                                                                                                                                                                                                                                                                                                                                                                                                                                                                                        |  |
| \$96,200  | \$68,450                                                   | - 28.8%                                                                                 | \$85,000                                                                                                                                                        | \$76,520                                                                                                                                                                                                                                                                                                                                                     | - 10.0%                                                                                                                                                                                                                                                                                                                                                                                                                                                                                                                                                                                                        |  |
| 92.9%     | 88.4%                                                      | - 4.8%                                                                                  | 89.5%                                                                                                                                                           | 88.3%                                                                                                                                                                                                                                                                                                                                                        | - 1.3%                                                                                                                                                                                                                                                                                                                                                                                                                                                                                                                                                                                                         |  |
| 67        | 19                                                         | - 71.6%                                                                                 | 113                                                                                                                                                             | 52                                                                                                                                                                                                                                                                                                                                                           | - 54.0%                                                                                                                                                                                                                                                                                                                                                                                                                                                                                                                                                                                                        |  |
| 21        | 33                                                         | + 57.1%                                                                                 |                                                                                                                                                                 |                                                                                                                                                                                                                                                                                                                                                              |                                                                                                                                                                                                                                                                                                                                                                                                                                                                                                                                                                                                                |  |
| 2.3       | 4.6                                                        | + 150.0%                                                                                |                                                                                                                                                                 |                                                                                                                                                                                                                                                                                                                                                              |                                                                                                                                                                                                                                                                                                                                                                                                                                                                                                                                                                                                                |  |
|           | 8<br>9<br>12<br>\$202,433<br>\$96,200<br>92.9%<br>67<br>21 | 2021 2022  8 23 9 9 12 10 \$202,433 \$109,140 \$96,200 \$68,450 92.9% 88.4% 67 19 21 33 | 2021 2022 +/-  8 23 + 187.5%  9 9 0.0%  12 10 - 16.7%  \$202,433 \$109,140 - 46.1%  \$96,200 \$68,450 - 28.8%  92.9% 88.4% - 4.8%  67 19 - 71.6%  21 33 + 57.1% | 2021     2022     + / -     2021       8     23     + 187.5%     31       9     9     0.0%     40       12     10     - 16.7%     35       \$202,433     \$109,140     - 46.1%     \$138,831       \$96,200     \$68,450     - 28.8%     \$85,000       92.9%     88.4%     - 4.8%     89.5%       67     19     - 71.6%     113       21     33     + 57.1% | 2021         2022         + / -         2021         2022           8         23         + 187.5%         31         47           9         9         0.0%         40         31           12         10         - 16.7%         35         28           \$202,433         \$109,140         - 46.1%         \$138,831         \$246,578           \$96,200         \$68,450         - 28.8%         \$85,000         \$76,520           92.9%         88.4%         - 4.8%         89.5%         88.3%           67         19         - 71.6%         113         52           21         33         + 57.1% |  |

<sup>\*</sup> Does not include prices from any previous listing contracts or seller concessions. | Activity for one month can sometimes look extreme due to small sample size.

A RESEARCH TOOL PROVIDED BY NORTH TEXAS REAL ESTATE INFORMATION SYSTEMS, INC.