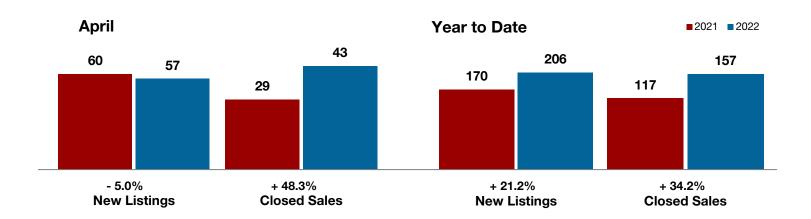

Van Zandt County

Wise County

**Wood County** 

Young County

- 7.7%

+ 125.0%

+ 155.2%

Change in New Listings