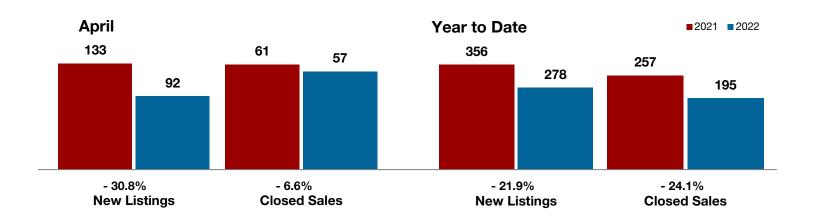

**Shackelford County** 

**Smith County** 

Somervell County

**Stephens County** 

Stonewall County

**Tarrant County** 

**Taylor County** 

**Upshur County** 