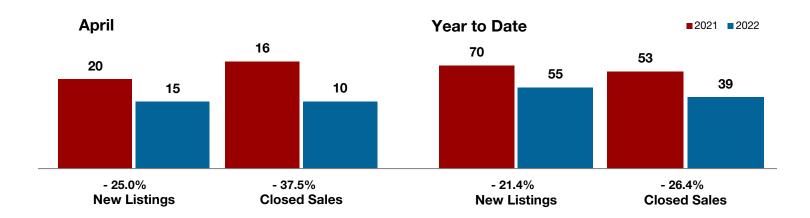

- 22.2%

April

- 6.8%

+ 31.8%

Change in **New Listings** 

Change in **Closed Sales** 

Change in **Median Sales Price** 

Year to Date

### **Brown County**

| Aprii     |                                                               |                                                                                                | rear to bate                                                                                                                                                          |                                                                                                                                                                                                                                                                                                                                                                                                                                                                                                             |                                                                                                                                                                                                                                                                                                                                                                                                                                                                                                                                                                                                                           |  |
|-----------|---------------------------------------------------------------|------------------------------------------------------------------------------------------------|-----------------------------------------------------------------------------------------------------------------------------------------------------------------------|-------------------------------------------------------------------------------------------------------------------------------------------------------------------------------------------------------------------------------------------------------------------------------------------------------------------------------------------------------------------------------------------------------------------------------------------------------------------------------------------------------------|---------------------------------------------------------------------------------------------------------------------------------------------------------------------------------------------------------------------------------------------------------------------------------------------------------------------------------------------------------------------------------------------------------------------------------------------------------------------------------------------------------------------------------------------------------------------------------------------------------------------------|--|
| 2021      | 2022                                                          | +/-                                                                                            | 2021                                                                                                                                                                  | 2022                                                                                                                                                                                                                                                                                                                                                                                                                                                                                                        | +/-                                                                                                                                                                                                                                                                                                                                                                                                                                                                                                                                                                                                                       |  |
| 54        | 42                                                            | - 22.2%                                                                                        | 186                                                                                                                                                                   | 183                                                                                                                                                                                                                                                                                                                                                                                                                                                                                                         | - 1.6%                                                                                                                                                                                                                                                                                                                                                                                                                                                                                                                                                                                                                    |  |
| 46        | 32                                                            | - 30.4%                                                                                        | 180                                                                                                                                                                   | 164                                                                                                                                                                                                                                                                                                                                                                                                                                                                                                         | - 8.9%                                                                                                                                                                                                                                                                                                                                                                                                                                                                                                                                                                                                                    |  |
| 44        | 41                                                            | - 6.8%                                                                                         | 179                                                                                                                                                                   | 156                                                                                                                                                                                                                                                                                                                                                                                                                                                                                                         | - 12.8%                                                                                                                                                                                                                                                                                                                                                                                                                                                                                                                                                                                                                   |  |
| \$212,407 | \$333,588                                                     | + 57.1%                                                                                        | \$216,270                                                                                                                                                             | \$279,804                                                                                                                                                                                                                                                                                                                                                                                                                                                                                                   | + 29.4%                                                                                                                                                                                                                                                                                                                                                                                                                                                                                                                                                                                                                   |  |
| \$135,000 | \$177,900                                                     | + 31.8%                                                                                        | \$139,000                                                                                                                                                             | \$179,500                                                                                                                                                                                                                                                                                                                                                                                                                                                                                                   | + 29.1%                                                                                                                                                                                                                                                                                                                                                                                                                                                                                                                                                                                                                   |  |
| 92.6%     | 95.6%                                                         | + 3.2%                                                                                         | 93.1%                                                                                                                                                                 | 95.5%                                                                                                                                                                                                                                                                                                                                                                                                                                                                                                       | + 2.6%                                                                                                                                                                                                                                                                                                                                                                                                                                                                                                                                                                                                                    |  |
| 54        | 50                                                            | - 7.4%                                                                                         | 71                                                                                                                                                                    | 51                                                                                                                                                                                                                                                                                                                                                                                                                                                                                                          | - 28.2%                                                                                                                                                                                                                                                                                                                                                                                                                                                                                                                                                                                                                   |  |
| 93        | 84                                                            | - 9.7%                                                                                         |                                                                                                                                                                       |                                                                                                                                                                                                                                                                                                                                                                                                                                                                                                             |                                                                                                                                                                                                                                                                                                                                                                                                                                                                                                                                                                                                                           |  |
| 2.0       | 1.9                                                           | 0.0%                                                                                           |                                                                                                                                                                       |                                                                                                                                                                                                                                                                                                                                                                                                                                                                                                             |                                                                                                                                                                                                                                                                                                                                                                                                                                                                                                                                                                                                                           |  |
|           | 54<br>46<br>44<br>\$212,407<br>\$135,000<br>92.6%<br>54<br>93 | 2021 2022  54 42 46 32 44 41  \$212,407 \$333,588 \$135,000 \$177,900  92.6% 95.6% 54 50 93 84 | 2021 2022 + / -  54 42 - 22.2%  46 32 - 30.4%  44 41 - 6.8%  \$212,407 \$333,588 + 57.1%  \$135,000 \$177,900 + 31.8%  92.6% 95.6% + 3.2%  54 50 - 7.4%  93 84 - 9.7% | 2021         2022         + / -         2021           54         42         - 22.2%         186           46         32         - 30.4%         180           44         41         - 6.8%         179           \$212,407         \$333,588         + 57.1%         \$216,270           \$135,000         \$177,900         + 31.8%         \$139,000           92.6%         95.6%         + 3.2%         93.1%           54         50         - 7.4%         71           93         84         - 9.7% | 2021         2022         + / -         2021         2022           54         42         - 22.2%         186         183           46         32         - 30.4%         180         164           44         41         - 6.8%         179         156           \$212,407         \$333,588         + 57.1%         \$216,270         \$279,804           \$135,000         \$177,900         + 31.8%         \$139,000         \$179,500           92.6%         95.6%         + 3.2%         93.1%         95.5%           54         50         - 7.4%         71         51           93         84         - 9.7% |  |