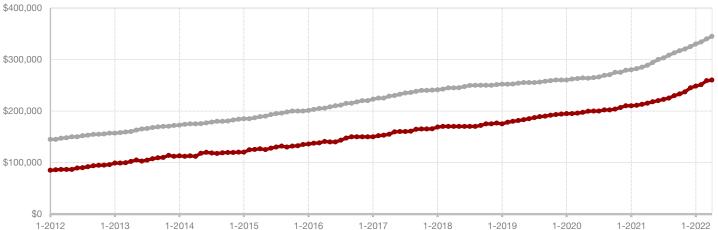

17,071 | + 26.8% |  |
| Median Sales Price*                      | \$238,932 | \$289,563 | + 21.2% | \$220,000    | \$275,000 | + 25.0% |  |
| Percent of Original List Price Received* | 99.6%     | 98.9%     | - 0.7%  | 97.6%        | 99.3%     | + 1.7%  |  |
| Days on Market Until Sale                | 28        | 30        | + 7.1%  | 38           | 34        | - 10.5% |  |
| Inventory of Homes for Sale              | 194       | 238       | + 22.7% |              |           |         |  |
| Months Supply of Inventory               | 1.3       | 1.4       | 0.0%    |              |           |         |  |

<sup>\*</sup> Does not include prices from any previous listing contracts or seller concessions. | Activity for one month can sometimes look extreme due to small sample size.











+ 11.1%

April

+ 66.7%

+ 4.3%

Change in **New Listings** 

Change in **Closed Sales** 

Change in **Median Sales Price** 

**Year to Date** 

# **Jack County**

|                                          | , .b      |           |          | . Ja. 10 Bato |           |         |  |
|------------------------------------------|-----------|-----------|----------|---------------|-----------|---------|--|
|                                          | 2021      | 2022      | +/-      | 2021          | 2022      | +/-     |  |
| New Listings                             | 9         | 10        | + 11.1%  | 23            | 32        | + 39.1% |  |
| Pending Sales                            | 4         | 9         | + 125.0% | 31            | 26        | - 16.1% |  |
| Closed Sales