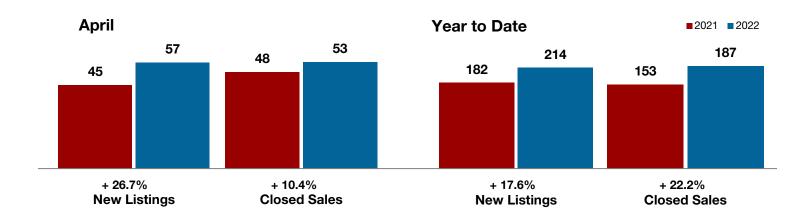

Comanche County

**Cooke County** 

Dallas County

Delta County

Denton County

**Eastland County** 

Ellis County

Erath County