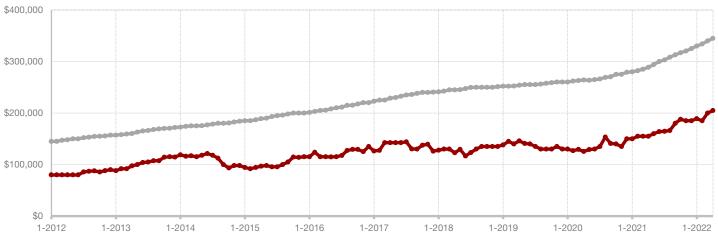

Fannin County

Franklin County

Freestone County

Grayson County

**Hamilton County** 

Harrison County

**Henderson County** 

Hill County