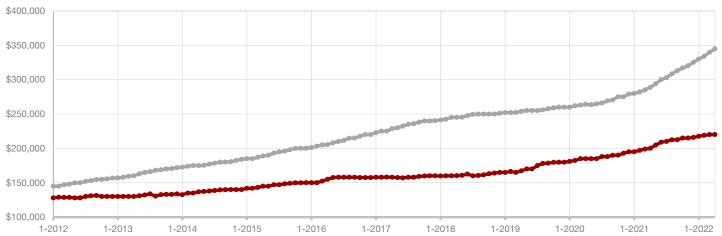

+ / -         2021         2022           307         279         - 9.1%         869         918           264         230         - 12.9%         848         812           205         203         - 1.0%         686         725           \$248,790         \$249,727         + 0.4%         \$231,367         \$252,362           \$210,200         \$251,000         + 19.4%         \$209,000         \$234,900           98.4%         98.7%         + 0.3%         97.4%         98.0%           36         22         - 38.9%         43         31           234         258         + 10.3% |

<sup>\*</sup> Does not include prices from any previous listing contracts or seller concessions. | Activity for one month can sometimes look extreme due to small sample size.





All MLS -

**Taylor County** 



A RESEARCH TOOL PROVIDED BY NORTH TEXAS REAL ESTATE INFORMATION SYSTEMS, INC.



+ 25.0%

+ 300.0%

- 27.6%

Change in New Listings

April

Change in Closed Sales

Change in Median Sales Price

**Year to Date** 

## **Upshur County**

|                                          |           | , .b      |          | • '       | Ju. 10 Du |          |
|------------------------------------------|-----------|-----------|----------|-----------|-----------|----------|
|                                          | 2021      | 2022      | +/-      | 2021      | 2022      | +/-      |
| New Listings                             | 8         | 10        | + 25.0%  | 15        | 42        | + 180.0% |
| Pending Sales                            | 3         | 10        | + 233.3% | 11        | 28        |