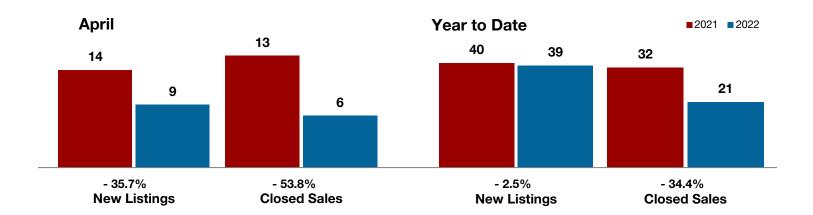

Fannin County

Franklin County

Freestone County

Grayson County

**Hamilton County** 

Harrison County

**Henderson County** 

Hill County

<sup>\*</sup> Does not include prices from any previous listing contracts or seller concessions. | Activity for one month can sometimes look extreme due to small sample size.

All MLS -

**Anderson County** -