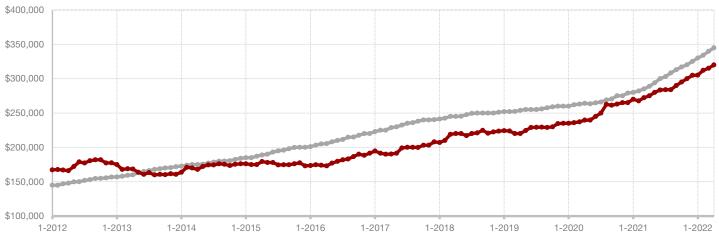

**Shackelford County** 

**Smith County** 

Somervell County

**Stephens County** 

Stonewall County

**Tarrant County** 

**Taylor County** 

**Upshur County** 