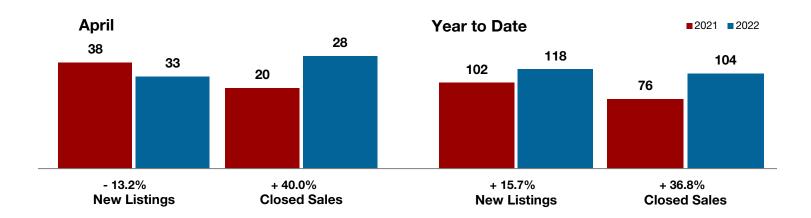

- 22.2%

April

- 6.8%

+ 31.8%

Change in **New Listings** 

Change in **Closed Sales** 

Change in **Median Sales Price** 

Year to Date

### **Brown County**

| Aprii     |                                                               |                                                                                                | rear to bate                                                                                                                                                          |                                                                                                                                                                                                                                                                                                                                                                                                                                                                                                             |                                                                                                                                                                                                                                                                                                                                                                                                                                                                                                                                                                                                                           |  |
|-----------|---------------------------------------------------------------|------------------------------------------------------------------------------------------------|-----------------------------------------------------------------------------------------------------------------------------------------------------------------------|-------------------------------------------------------------------------------------------------------------------------------------------------------------------------------------------------------------------------------------------------------------------------------------------------------------------------------------------------------------------------------------------------------------------------------------------------------------------------------------------------------------|---------------------------------------------------------------------------------------------------------------------------------------------------------------------------------------------------------------------------------------------------------------------------------------------------------------------------------------------------------------------------------------------------------------------------------------------------------------------------------------------------------------------------------------------------------------------------------------------------------------------------|--|
| 2021      | 2022                                                          | +/-                                                                                            | 2021                                                                                                                                                                  | 2022                                                                                                                                                                                                                                                                                                                                                                                                                                                                                                        | +/-                                                                                                                                                                                                                                                                                                                                                                                                                                                                                                                                                                                                                       |  |
| 54        | 42                                                            | - 22.2%                                                                                        | 186                                                                                                                                                                   | 183                                                                                                                                                                                                                                                                                                                                                                                                                                                                                                         | - 1.6%                                                                                                                                                                                                                                                                                                                                                                                                                                                                                                                                                                                                                    |  |
| 46        | 32                                                            | - 30.4%                                                                                        | 180                                                                                                                                                                   | 164                                                                                                                                                                                                                                                                                                                                                                                                                                                                                                         | - 8.9%                                                                                                                                                                                                                                                                                                                                                                                                                                                                                                                                                                                                                    |  |
| 44        | 41                                                            | - 6.8%                                                                                         | 179                                                                                                                                                                   | 156                                                                                                                                                                                                                                                                                                                                                                                                                                                                                                         | - 12.8%                                                                                                                                                                                                                                                                                                                                                                                                                                                                                                                                                                                                                   |  |
| \$212,407 | \$333,588                                                     | + 57.1%                                                                                        | \$216,270                                                                                                                                                             | \$279,804                                                                                                                                                                                                                                                                                                                                                                                                                                                                                                   | + 29.4%                                                                                                                                                                                                                                                                                                                                                                                                                                                                                                                                                                                                                   |  |
| \$135,000 | \$177,900                                                     | + 31.8%                                                                                        | \$139,000                                                                                                                                                             | \$179,500                                                                                                                                                                                                                                                                                                                                                                                                                                                                                                   | + 29.1%                                                                                                                                                                                                                                                                                                                                                                                                                                                                                                                                                                                                                   |  |
| 92.6%     | 95.6%                                                         | + 3.2%                                                                                         | 93.1%                                                                                                                                                                 | 95.5%                                                                                                                                                                                                                                                                                                                                                                                                                                                                                                       | + 2.6%                                                                                                                                                                                                                                                                                                                                                                                                                                                                                                                                                                                                                    |  |
| 54        | 50                                                            | - 7.4%                                                                                         | 71                                                                                                                                                                    | 51                                                                                                                                                                                                                                                                                                                                                                                                                                                                                                          | - 28.2%                                                                                                                                                                                                                                                                                                                                                                                                                                                                                                                                                                                                                   |  |
| 93        | 84                                                            | - 9.7%                                                                                         |                                                                                                                                                                       |                                                                                                                                                                                                                                                                                                                                                                                                                                                                                                             |                                                                                                                                                                                                                                                                                                                                                                                                                                                                                                                                                                                                                           |  |
| 2.0       | 1.9                                                           | 0.0%                                                                                           |                                                                                                                                                                       |                                                                                                                                                                                                                                                                                                                                                                                                                                                                                                             |                                                                                                                                                                                                                                                                                                                                                                                                                                                                                                                                                                                                                           |  |
|           | 54<br>46<br>44<br>\$212,407<br>\$135,000<br>92.6%<br>54<br>93 | 2021 2022  54 42 46 32 44 41  \$212,407 \$333,588 \$135,000 \$177,900  92.6% 95.6% 54 50 93 84 | 2021 2022 + / -  54 42 - 22.2%  46 32 - 30.4%  44 41 - 6.8%  \$212,407 \$333,588 + 57.1%  \$135,000 \$177,900 + 31.8%  92.6% 95.6% + 3.2%  54 50 - 7.4%  93 84 - 9.7% | 2021         2022         + / -         2021           54         42         - 22.2%         186           46         32         - 30.4%         180           44         41         - 6.8%         179           \$212,407         \$333,588         + 57.1%         \$216,270           \$135,000         \$177,900         + 31.8%         \$139,000           92.6%         95.6%         + 3.2%         93.1%           54         50         - 7.4%         71           93         84         - 9.7% | 2021         2022         + / -         2021         2022           54         42         - 22.2%         186         183           46         32         - 30.4%         180         164           44         41         - 6.8%         179         156           \$212,407         \$333,588         + 57.1%         \$216,270         \$279,804           \$135,000         \$177,900         + 31.8%         \$139,000         \$179,500           92.6%         95.6%         + 3.2%         93.1%         95.5%           54         50         - 7.4%         71         51           93         84         - 9.7% |  |