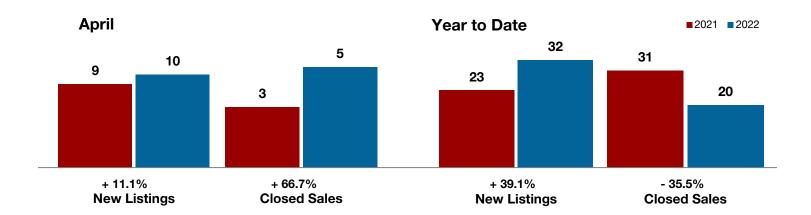

**Anril** 

<sup>\*</sup> Does not include prices from any previous listing contracts or seller concessions. | Activity for one month can sometimes look extreme due to small sample size.

+ 100.0% - 66.7%

- 71.7%

**Clay County** 

| Change in    | Change in    | Change in          |
|--------------|--------------|--------------------|
| New Listings | Closed Sales | Median Sales Price |

|                                          | Aprii     |           |          | fear to Date |           |          |
|------------------------------------------|-----------|-----------|----------|--------------|-----------|----------|
|                                          | 2021      | 2022      | +/-      | 2021         | 2022      | +/-      |
| New Listings                             | 2         | 4         | + 100.0% | 4            | 14        | + 250.0% |
| Pending Sales                            | 1         | 3         | + 200.0% | 5            | 9         | + 80.0%  |
| Closed Sales                             | 3         | 1         | - 66.7%  | 4            | 8         | + 100.0% |
| Average Sales Price*                     | \$510,000 | \$198,000 | - 61.2%  | \$399,250    | \$192,537 | - 51.8%  |
| Median Sales Price*                      | \$700,000 | \$198,000 | - 71.7%  | \$383,500    | \$198,000 | - 48.4%  |
| Percent of Original List Price Received* | 93.6%     | 88.0%     | - 6.0%   | 89.9%        | 96.8%     | + 7.7%   |
| Days on Market Until Sale                | 67        | 60        | - 10.4%  | 74           | 21        | - 71.6%  |
| Inventory of Homes for Sale              | 3         | 6         | + 100.0% |              |           |          |
| Months Supply of Inventory               | 2.3       | 2.8       | + 50.0%  |              |           |          |
|                                          |           |           |          |              |           |          |

<sup>\*</sup> Does not include prices from any previous listing contracts or seller concessions. | Activity for one month can sometimes look extreme due to small sample size.

All MLS -

**Clay County** 

+ 187.5% - 16.7%