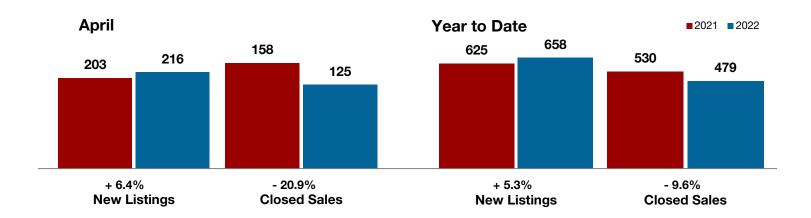

Fannin County

Franklin County

Freestone County

Grayson County

**Hamilton County** 

Harrison County

**Henderson County** 

Hill County