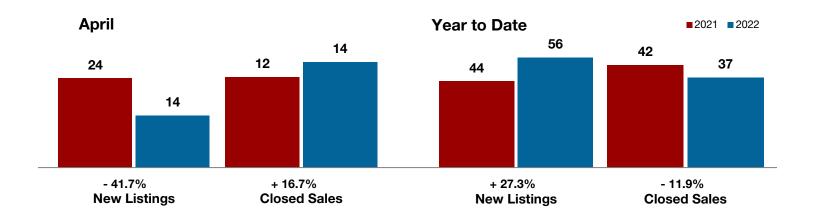

**Shackelford County** 

**Smith County** 

Somervell County

**Stephens County** 

Stonewall County

**Tarrant County** 

**Taylor County** 

**Upshur County** 

**Anril** 

<sup>\*</sup> Does not include prices from any previous listing contracts or seller concessions. | Activity for one month can sometimes look extreme due to small sample size.

+ 100.0% - 66.7%

- 71.7%

**Clay County** 

| Change in    | Change in    | Change in          |
|--------------|--------------|--------------------|
| New Listings | Closed Sales | Median Sales Price |

|                                          | Aprii     |           |          | fear to Date |           |          |
|------------------------------------------|-----------|-----------|----------|--------------|-----------|----------|
|                                          | 2021      | 2022      | +/-      | 2021         | 2022      | +/-      |
| New Listings                             | 2         | 4         | + 100.0% | 4            | 14        | + 250.0% |
| Pending Sales                            | 1         | 3         | + 200.0% | 5            | 9         | + 80.0%  |
| Closed Sales                             | 3         | 1         | - 66.7%  | 4            | 8         | + 100.0% |
| Average Sales Price*                     | \$510,000 | \$198,000 | - 61.2%  | \$399,250    | \$192,537 | - 51.8%  |
| Median Sales Price*                      | \$700,000 | \$198,000 | - 71.7%  | \$383,500    | \$198,000 | - 48.4%  |
| Percent of Original List Price Received* | 93.6%     | 88.0%     | - 6.0%   | 89.9%        | 96.8%     | + 7.7%   |
| Days on Market Until Sale                | 67        | 60        | - 10.4%  | 74           | 21        | - 71.6%  |
| Inventory of Homes for Sale              | 3         | 6         | + 100.0% |              |           |          |
| Months Supply of Inventory               | 2.3       | 2.8       | + 50.0%  |              |           |          |
|                                          |           |           |          |              |           |          |

<sup>\*</sup> Does not include prices from any previous listing contracts or seller concessions. | Activity for one month can sometimes look extreme due to small sample size.

All MLS -

**Clay County** 

+ 187.5% - 16.7%