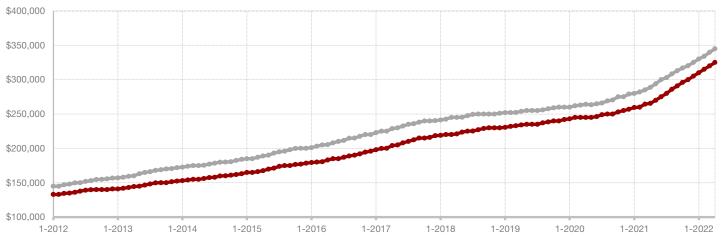

2,955         2,826         - 4.4%         9,654         9,289           2,576         2,357         - 8.5%         9,113         8,371           2,548         2,152         - 15.5%         8,113         7,866           \$364,974         \$445,620         + 22.1%         \$347,508         \$409,157           \$290,000         \$365,850         + 26.2%         \$280,000         \$349,000           102.1%         105.0%         + 2.8%         100.5%         103.2%           20         16         - 20.0%         26         21           2,150         1,968         - 8.5% |  |

<sup>\*</sup> Does not include prices from any previous listing contracts or seller concessions. | Activity for one month can sometimes look extreme due to small sample size.





All MLS -

Tarrant County -





- 9.1%

April

- 1.0%

+ 19.4%

Change in **New Listings** 

Change in **Closed Sales** 

Change in **Median Sales Price** 

Year to Date

# **Taylor County**

| , .h      |                                                                   | rear to Bat                                                                                         |                                                                                                                                                                                                                                                                                               |