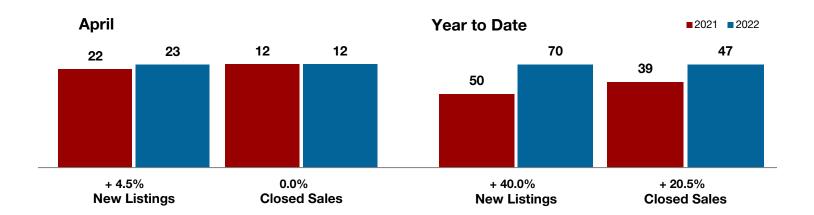

Year to Date

**Callahan County** 

| + 4.5%    | 0.0%      | + 61.6%   |
|-----------|-----------|-----------|
| Chango in | Chango in | Chango in |

Change in Change in Change in

New Listings Closed Sales Median Sales Price

| Арііі     |                                                               |                                                                                                     | leal to Date                                                                                                                                                       |                                                                                                                                                                                                                                                                                                                                                               |                                                                                                                                                                                                                                                                                                                                                                                                                                                                                                                                                                                                                  |  |
|-----------|---------------------------------------------------------------|-----------------------------------------------------------------------------------------------------|--------------------------------------------------------------------------------------------------------------------------------------------------------------------|---------------------------------------------------------------------------------------------------------------------------------------------------------------------------------------------------------------------------------------------------------------------------------------------------------------------------------------------------------------|------------------------------------------------------------------------------------------------------------------------------------------------------------------------------------------------------------------------------------------------------------------------------------------------------------------------------------------------------------------------------------------------------------------------------------------------------------------------------------------------------------------------------------------------------------------------------------------------------------------|--|
| 2021      | 2022                                                          | +/-                                                                                                 | 2021                                                                                                                                                               | 2022                                                                                                                                                                                                                                                                                                                                                          | +/-                                                                                                                                                                                                                                                                                                                                                                                                                                                                                                                                                                                                              |  |
| 22        | 23                                                            | + 4.5%                                                                                              | 50                                                                                                                                                                 | 70                                                                                                                                                                                                                                                                                                                                                            | + 40.0%                                                                                                                                                                                                                                                                                                                                                                                                                                                                                                                                                                                                          |  |
| 17        | 16                                                            | - 5.9%                                                                                              | 48                                                                                                                                                                 | 55                                                                                                                                                                                                                                                                                                                                                            | + 14.6%                                                                                                                                                                                                                                                                                                                                                                                                                                                                                                                                                                                                          |  |
| 12        | 12                                                            | 0.0%                                                                                                | 39                                                                                                                                                                 | 47                                                                                                                                                                                                                                                                                                                                                            | + 20.5%                                                                                                                                                                                                                                                                                                                                                                                                                                                                                                                                                                                                          |  |
| \$200,817 | \$197,688                                                     | - 1.6%                                                                                              | \$176,819                                                                                                                                                          | \$214,641                                                                                                                                                                                                                                                                                                                                                     | + 21.4%                                                                                                                                                                                                                                                                                                                                                                                                                                                                                                                                                                                                          |  |
| \$132,750 | \$214,500                                                     | + 61.6%                                                                                             | \$139,950                                                                                                                                                          | \$179,900                                                                                                                                                                                                                                                                                                                                                     | + 28.5%                                                                                                                                                                                                                                                                                                                                                                                                                                                                                                                                                                                                          |  |
| 96.5%     | 99.3%                                                         | + 2.9%                                                                                              | 96.7%                                                                                                                                                              | 96.1%                                                                                                                                                                                                                                                                                                                                                         | - 0.6%                                                                                                                                                                                                                                                                                                                                                                                                                                                                                                                                                                                                           |  |
| 76        | 33                                                            | - 56.6%                                                                                             | 64                                                                                                                                                                 | 46                                                                                                                                                                                                                                                                                                                                                            | - 28.1%                                                                                                                                                                                                                                                                                                                                                                                                                                                                                                                                                                                                          |  |
| 22        | 28                                                            | + 27.3%                                                                                             |                                                                                                                                                                    |                                                                                                                                                                                                                                                                                                                                                               |                                                                                                                                                                                                                                                                                                                                                                                                                                                                                                                                                                                                                  |  |
| 1.7       | 1.9                                                           | 0.0%                                                                                                |                                                                                                                                                                    |                                                                                                                                                                                                                                                                                                                                                               |                                                                                                                                                                                                                                                                                                                                                                                                                                                                                                                                                                                                                  |  |
|           | 22<br>17<br>12<br>\$200,817<br>\$132,750<br>96.5%<br>76<br>22 | 2021 2022  22 23  17 16  12 12  \$200,817 \$197,688  \$132,750 \$214,500  96.5% 99.3%  76 33  22 28 | 2021 2022 + / -  22 23 + 4.5%  17 16 - 5.9%  12 12 0.0%  \$200,817 \$197,688 - 1.6%  \$132,750 \$214,500 + 61.6%  96.5% 99.3% + 2.9%  76 33 - 56.6%  22 28 + 27.3% | 2021     2022     + / -     2021       22     23     + 4.5%     50       17     16     - 5.9%     48       12     12     0.0%     39       \$200,817     \$197,688     - 1.6%     \$176,819       \$132,750     \$214,500     + 61.6%     \$139,950       96.5%     99.3%     + 2.9%     96.7%       76     33     - 56.6%     64       22     28     + 27.3% | 2021         2022         + / -         2021         2022           22         23         + 4.5%         50         70           17         16         - 5.9%         48         55           12         12         0.0%         39         47           \$200,817         \$197,688         - 1.6%         \$176,819         \$214,641           \$132,750         \$214,500         + 61.6%         \$139,950         \$179,900           96.5%         99.3%         + 2.9%         96.7%         96.1%           76         33         - 56.6%         64         46           22         28         + 27.3% |  |