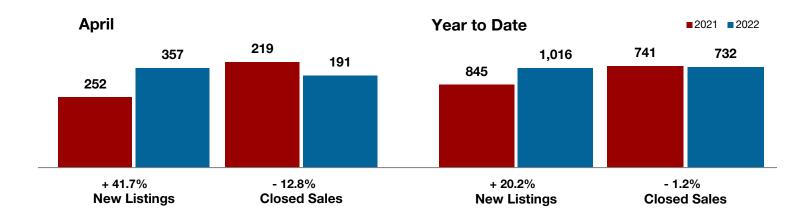

| Арііі     |                                                               |                                                                                                     | leal to Date                                                                                                                                                       |                                                                                                                                                                                                                                                                                                                                                               |                                                                                                                                                                                                                                                                                                                                                                                                                                                                                                                                                                                                                  |  |
|-----------|---------------------------------------------------------------|-----------------------------------------------------------------------------------------------------|--------------------------------------------------------------------------------------------------------------------------------------------------------------------|---------------------------------------------------------------------------------------------------------------------------------------------------------------------------------------------------------------------------------------------------------------------------------------------------------------------------------------------------------------|------------------------------------------------------------------------------------------------------------------------------------------------------------------------------------------------------------------------------------------------------------------------------------------------------------------------------------------------------------------------------------------------------------------------------------------------------------------------------------------------------------------------------------------------------------------------------------------------------------------|--|
| 2021      | 2022                                                          | +/-                                                                                                 | 2021                                                                                                                                                               | 2022                                                                                                                                                                                                                                                                                                                                                          | +/-                                                                                                                                                                                                                                                                                                                                                                                                                                                                                                                                                                                                              |  |
| 22        | 23                                                            | + 4.5%                                                                                              | 50                                                                                                                                                                 | 70                                                                                                                                                                                                                                                                                                                                                            | + 40.0%                                                                                                                                                                                                                                                                                                                                                                                                                                                                                                                                                                                                          |  |
| 17        | 16                                                            | - 5.9%                                                                                              | 48                                                                                                                                                                 | 55                                                                                                                                                                                                                                                                                                                                                            | + 14.6%                                                                                                                                                                                                                                                                                                                                                                                                                                                                                                                                                                                                          |  |
| 12        | 12                                                            | 0.0%                                                                                                | 39                                                                                                                                                                 | 47                                                                                                                                                                                                                                                                                                                                                            | + 20.5%                                                                                                                                                                                                                                                                                                                                                                                                                                                                                                                                                                                                          |  |
| \$200,817 | \$197,688                                                     | - 1.6%                                                                                              | \$176,819                                                                                                                                                          | \$214,641                                                                                                                                                                                                                                                                                                                                                     | + 21.4%                                                                                                                                                                                                                                                                                                                                                                                                                                                                                                                                                                                                          |  |
| \$132,750 | \$214,500                                                     | + 61.6%                                                                                             | \$139,950                                                                                                                                                          | \$179,900                                                                                                                                                                                                                                                                                                                                                     | + 28.5%                                                                                                                                                                                                                                                                                                                                                                                                                                                                                                                                                                                                          |  |
| 96.5%     | 99.3%                                                         | + 2.9%                                                                                              | 96.7%                                                                                                                                                              | 96.1%                                                                                                                                                                                                                                                                                                                                                         | - 0.6%                                                                                                                                                                                                                                                                                                                                                                                                                                                                                                                                                                                                           |  |
| 76        | 33                                                            | - 56.6%                                                                                             | 64                                                                                                                                                                 | 46                                                                                                                                                                                                                                                                                                                                                            | - 28.1%                                                                                                                                                                                                                                                                                                                                                                                                                                                                                                                                                                                                          |  |
| 22        | 28                                                            | + 27.3%                                                                                             |                                                                                                                                                                    |                                                                                                                                                                                                                                                                                                                                                               |                                                                                                                                                                                                                                                                                                                                                                                                                                                                                                                                                                                                                  |  |
| 1.7       | 1.9                                                           | 0.0%                                                                                                |                                                                                                                                                                    |                                                                                                                                                                                                                                                                                                                                                               |                                                                                                                                                                                                                                                                                                                                                                                                                                                                                                                                                                                                                  |  |
|           | 22<br>17<br>12<br>\$200,817<br>\$132,750<br>96.5%<br>76<br>22 | 2021 2022  22 23  17 16  12 12  \$200,817 \$197,688  \$132,750 \$214,500  96.5% 99.3%  76 33  22 28 | 2021 2022 + / -  22 23 + 4.5%  17 16 - 5.9%  12 12 0.0%  \$200,817 \$197,688 - 1.6%  \$132,750 \$214,500 + 61.6%  96.5% 99.3% + 2.9%  76 33 - 56.6%  22 28 + 27.3% | 2021     2022     + / -     2021       22     23     + 4.5%     50       17     16     - 5.9%     48       12     12     0.0%     39       \$200,817     \$197,688     - 1.6%     \$176,819       \$132,750     \$214,500     + 61.6%     \$139,950       96.5%     99.3%     + 2.9%     96.7%       76     33     - 56.6%     64       22     28     + 27.3% | 2021         2022         + / -         2021         2022           22         23         + 4.5%         50         70           17         16         - 5.9%         48         55           12         12         0.0%         39         47           \$200,817         \$197,688         - 1.6%         \$176,819         \$214,641           \$132,750         \$214,500         + 61.6%         \$139,950         \$179,900           96.5%         99.3%         + 2.9%         96.7%         96.1%           76         33         - 56.6%         64         46           22         28         + 27.3% |  |