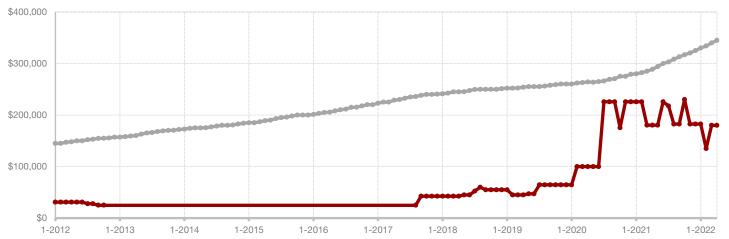

**Shackelford County** 

**Smith County** 

Somervell County

**Stephens County** 

Stonewall County

**Tarrant County** 

**Taylor County** 

**Upshur County** 