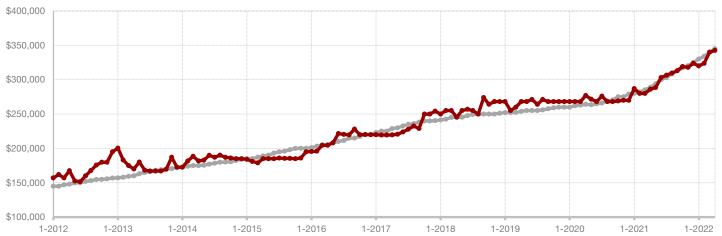

2022         + / -         2021         2022           24         14         -41.7%         44         56           13         11         -15.4%         37         38           12         14         +16.7%         42         37           \$477,938         \$375,914         -21.3%         \$339,038         \$388,392           \$307,250         \$347,475         +13.1%         \$289,900         \$354,950           96.4%         99.5%         +3.2%         94.7%         97.0%           82         26         -68.3%         96         38           17         24         +41.2% |  |

<sup>\*</sup> Does not include prices from any previous listing contracts or seller concessions. | Activity for one month can sometimes look extreme due to small sample size.





All MLS -

Somervell County -





+ 7.7%

- 42.9%

+ 282.8%

Change in New Listings

**Anril** 

Change in Closed Sales

Change in Median Sales Price

Year to Date

## **Stephens County**

| Дрііі     |                                                             |                                                                                          | real to Date                                                                                                                                              |