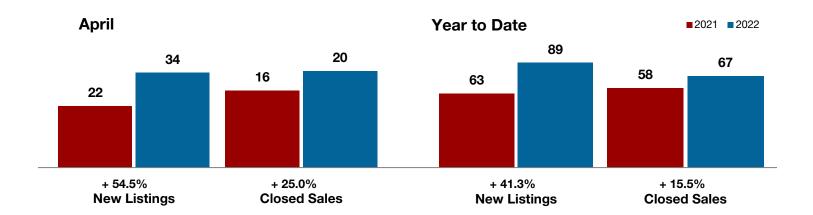

Fannin County

Franklin County

Freestone County

Grayson County

**Hamilton County** 

Harrison County

**Henderson County** 

Hill County

<sup>\*</sup> Does not include prices from any previous listing contracts or seller concessions. | Activity for one month can sometimes look extreme due to small sample size.

All MLS -

**Anderson County** -