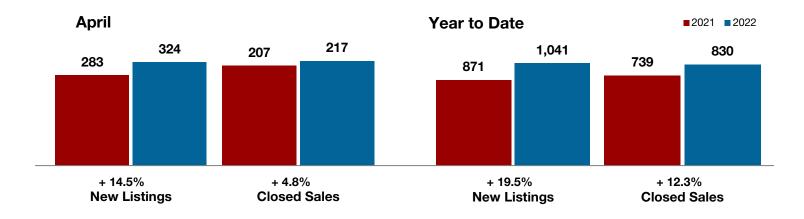

Fannin County

Franklin County

Freestone County

Grayson County

**Hamilton County** 

Harrison County

**Henderson County** 

Hill County