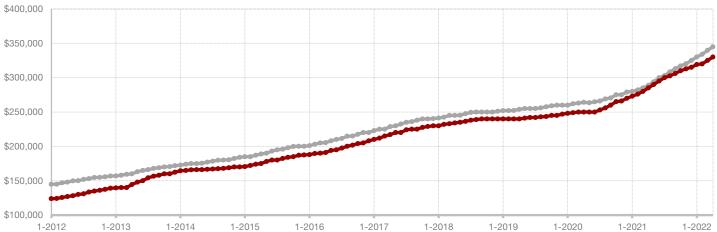

+ 7.5%  |
| Median Sales Price*                      | \$315,000 | \$370,000 | + 17.5% | \$300,000    | \$350,000 | + 16.7% |
| Percent of Original List Price Received* | 100.1%    | 105.2%    | + 5.1%  | 98.7%        | 102.9%    | + 4.3%  |
| Days on Market Until Sale                | 29        | 16        | - 44.8% | 36           | 22        | - 38.9% |
| Inventory of Homes for Sale              | 3,037     | 2,057     | - 32.3% |              |           |         |
| Months Supply of Inventory               | 1.3       | 0.9       | 0.0%    |              |           |         |

<sup>\*</sup> Does not include prices from any previous listing contracts or seller concessions. | Activity for one month can sometimes look extreme due to small sample size.





All MLS -

Dallas County -



A RESEARCH TOOL PROVIDED BY NORTH TEXAS REAL ESTATE INFORMATION SYSTEMS, INC.



+ 71.4%

**Anril** 

- 50.0%

- 29.7%

Change in New Listings

Change in Closed Sales

Change in Median Sales Price

Year to Date

## **Delta County**

| Дріп      |                                                            |                                                                                               | icai to bate                                                                                                                                                                                                                                                                      |