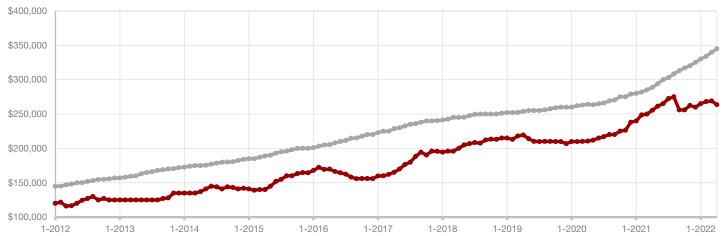

Comanche County

**Cooke County** 

Dallas County

Delta County

Denton County

**Eastland County** 

Ellis County

Erath County