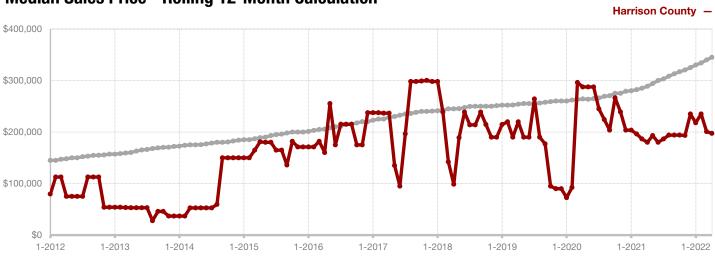

Fannin County

Franklin County

Freestone County

Grayson County

**Hamilton County** 

Harrison County

**Henderson County** 

Hill County