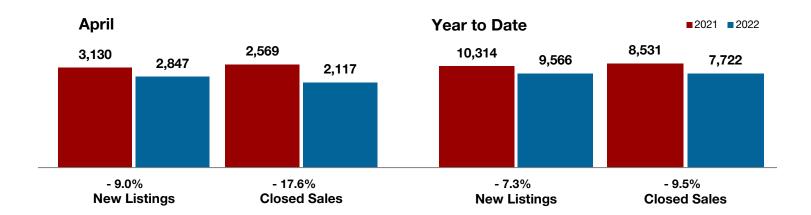

Van Zandt County

Wise County

**Wood County** 

Young County

- 7.7%

+ 125.0%

+ 155.2%

Change in New Listings

**Anril** 

Change in Closed Sales

Change in Median Sales Price

Year to Date