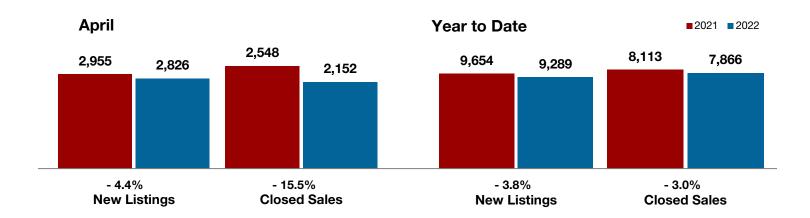

**Anril** 

<sup>\*</sup> Does not include prices from any previous listing contracts or seller concessions. | Activity for one month can sometimes look extreme due to small sample size.

+ 100.0% - 66.7%

- 71.7%

**Clay County** 

| Change in    | Change in    | Change in          |
|--------------|--------------|--------------------|
| New Listings | Closed Sales | Median Sales Price |

|                                          | Aprii     |           |          | fear to Date |           |          |
|------------------------------------------|-----------|-----------|----------|--------------|-----------|----------|
|                                          | 2021      | 2022      | +/-      | 2021         | 2022      | +/-      |
| New Listings                             | 2         | 4         | + 100.0% | 4            | 14        | + 250.0% |
| Pending Sales                            | 1         | 3         | + 200.0% | 5            | 9         | + 80.0%  |
| Closed Sales                             | 3         | 1         | - 66.7%  | 4            | 8         | + 100.0% |
| Average Sales Price*                     | \$510,000 | \$198,000 | - 61.2%  | \$399,250    | \$192,537 | - 51.8%  |
| Median Sales Price*                      | \$700,000 | \$198,000 | - 71.7%  | \$383,500    | \$198,000 | - 48.4%  |
| Percent of Original List Price Received* | 93.6%     | 88.0%     | - 6.0%   | 89.9%        | 96.8%     | + 7.7%   |
| Days on Market Until Sale                | 67        | 60        | - 10.4%  | 74           | 21        | - 71.6%  |
| Inventory of Homes for Sale              | 3         | 6         | + 100.0% |              |           |          |
| Months Supply of Inventory               | 2.3       | 2.8       | + 50.0%  |              |           |          |
|                                          |           |           |          |              |           |          |

<sup>\*</sup> Does not include prices from any previous listing contracts or seller concessions. | Activity for one month can sometimes look extreme due to small sample size.

All MLS -

**Clay County** 

+ 187.5% - 16.7%