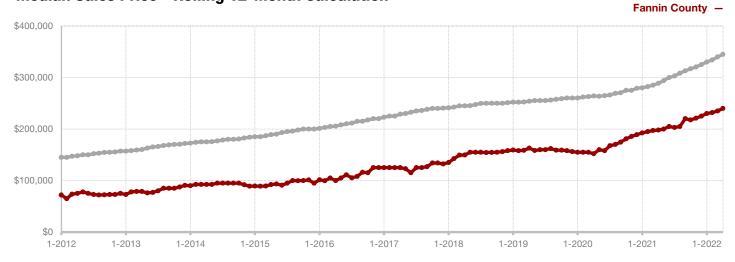

Fannin County

Franklin County

Freestone County

Grayson County

**Hamilton County** 

Harrison County

**Henderson County** 

Hill County