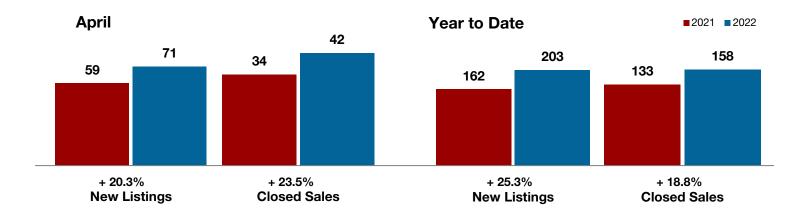

Comanche County

**Cooke County** 

Dallas County

Delta County

Denton County

**Eastland County** 

Ellis County

Erath County