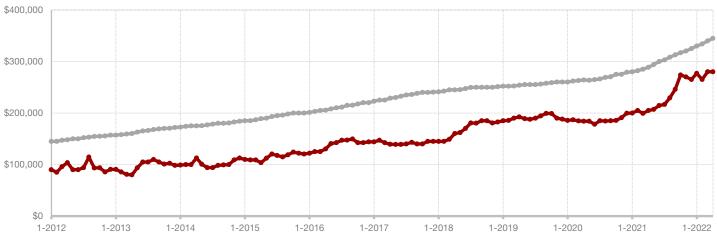

### **Anderson County**

| Арін      |                                                             |                                                                                          | real to Bate                                                                                                                                              |                                                                                                                                                                                                                                                                                                                                                                    |                                                                                                                                                                                                                                                                                                                                                                                                                                               |  |
|-----------|-------------------------------------------------------------|------------------------------------------------------------------------------------------|-----------------------------------------------------------------------------------------------------------------------------------------------------------|--------------------------------------------------------------------------------------------------------------------------------------------------------------------------------------------------------------------------------------------------------------------------------------------------------------------------------------------------------------------|-----------------------------------------------------------------------------------------------------------------------------------------------------------------------------------------------------------------------------------------------------------------------------------------------------------------------------------------------------------------------------------------------------------------------------------------------|--|
| 2021      | 2022                                                        | +/-                                                                                      | 2021                                                                                                                                                      | 2022                                                                                                                                                                                                                                                                                                                                                               | +/-                                                                                                                                                                                                                                                                                                                                                                                                                                           |  |
| 13        | 12                                                          | - 7.7%                                                                                   | 28                                                                                                                                                        | 24                                                                                                                                                                                                                                                                                                                                                                 | - 14.3%                                                                                                                                                                                                                                                                                                                                                                                                                                       |  |
| 2         | 5                                                           | + 150.0%                                                                                 | 19                                                                                                                                                        | 21                                                                                                                                                                                                                                                                                                                                                                 | + 10.5%                                                                                                                                                                                                                                                                                                                                                                                                                                       |  |
| 4         | 9                                                           | + 125.0%                                                                                 | 17                                                                                                                                                        | 23                                                                                                                                                                                                                                                                                                                                                                 | + 35.3%                                                                                                                                                                                                                                                                                                                                                                                                                                       |  |
| \$170,000 | \$397,933                                                   | + 134.1%                                                                                 | \$300,147                                                                                                                                                 | \$333,465                                                                                                                                                                                                                                                                                                                                                          | + 11.1%                                                                                                                                                                                                                                                                                                                                                                                                                                       |  |
| \$157,500 | \$402,000                                                   | + 155.2%                                                                                 | \$205,000                                                                                                                                                 | \$265,000                                                                                                                                                                                                                                                                                                                                                          | + 29.3%                                                                                                                                                                                                                                                                                                                                                                                                                                       |  |
| 91.6%     | 96.5%                                                       | + 5.3%                                                                                   | 94.6%                                                                                                                                                     | 98.1%                                                                                                                                                                                                                                                                                                                                                              | + 3.7%                                                                                                                                                                                                                                                                                                                                                                                                                                        |  |
| 19        | 52                                                          | + 173.7%                                                                                 | 62                                                                                                                                                        | 47                                                                                                                                                                                                                                                                                                                                                                 | - 24.2%                                                                                                                                                                                                                                                                                                                                                                                                                                       |  |
| 18        | 15                                                          | - 16.7%                                                                                  |                                                                                                                                                           |                                                                                                                                                                                                                                                                                                                                                                    |                                                                                                                                                                                                                                                                                                                                                                                                                                               |  |
| 4.0       | 3.0                                                         | - 25.0%                                                                                  |                                                                                                                                                           |                                                                                                                                                                                                                                                                                                                                                                    |                                                                                                                                                                                                                                                                                                                                                                                                                                               |  |
|           | 13<br>2<br>4<br>\$170,000<br>\$157,500<br>91.6%<br>19<br>18 | 2021 2022  13 12 2 5 4 9 \$170,000 \$397,933 \$157,500 \$402,000 91.6% 96.5% 19 52 18 15 | 2021 2022 + / -  13 12 -7.7% 2 5 +150.0% 4 9 +125.0% \$170,000 \$397,933 +134.1% \$157,500 \$402,000 +155.2% 91.6% 96.5% +5.3% 19 52 +173.7% 18 15 -16.7% | 2021     2022     + / -     2021       13     12     -7.7%     28       2     5     + 150.0%     19       4     9     + 125.0%     17       \$170,000     \$397,933     + 134.1%     \$300,147       \$157,500     \$402,000     + 155.2%     \$205,000       91.6%     96.5%     + 5.3%     94.6%       19     52     + 173.7%     62       18     15     - 16.7% | 2021     2022     + / -     2021     2022       13     12     -7.7%     28     24       2     5     + 150.0%     19     21       4     9     + 125.0%     17     23       \$170,000     \$397,933     + 134.1%     \$300,147     \$333,465       \$157,500     \$402,000     + 155.2%     \$205,000     \$265,000       91.6%     96.5%     + 5.3%     94.6%     98.1%       19     52     + 173.7%     62     47       18     15     - 16.7% |  |