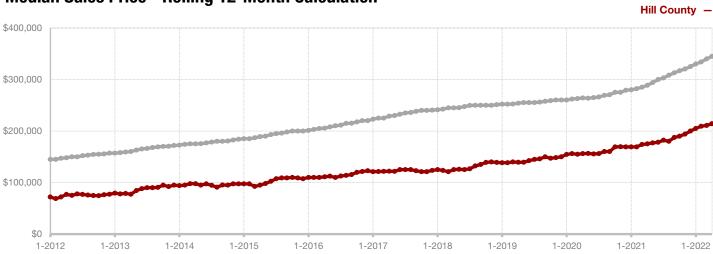

Fannin County

Franklin County

Freestone County

Grayson County

**Hamilton County** 

Harrison County

**Henderson County** 

Hill County