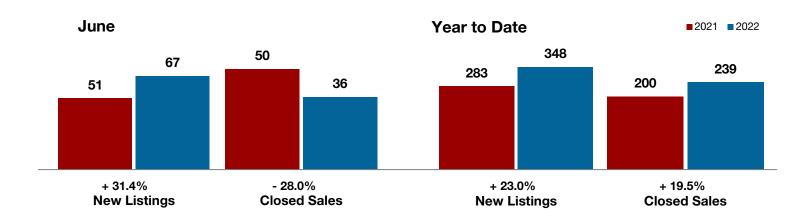

+ 55.1% | 2021         2022         + / -         2021         2022           51         67         + 31.4%         283         348           51         31         - 39.2%         235         225           50         36         - 28.0%         200         239           \$368,359         \$309,490         - 16.0%         \$313,288         \$347,040           \$218,500         \$285,700         + 30.8%         \$239,000         \$265,000           97.2%         97.3%         + 0.1%         96.5%         97.0%           29         28         - 3.4%         50         40           98         152         + 55.1% |  |

<sup>\*</sup> Does not include prices from any previous listing contracts or seller concessions. | Activity for one month can sometimes look extreme due to small sample size.







A RESEARCH TOOL PROVIDED BY NORTH TEXAS REAL ESTATE INFORMATION SYSTEMS, INC.



- 8.3%

- 48.0%

- 11.4%

**Young County** 

| Change in    | Change in    | Change in          |
|--------------|--------------|--------------------|
| New Listings | Closed Sales | Median Sales Price |

|                                          | June      |           |         | Year to Date |           |         |  |
|------------------------------------------|-----------|-----------|---------|--------------|-----------|---------|--|
|                                          | 2021      | 2022      | +/-     | 2021         | 2022      | +/-     |  |
| New Listings                             | 24        | 22        | - 8.3%  | 111          | 102       | - 8.1%  |  |
| Pending Sales