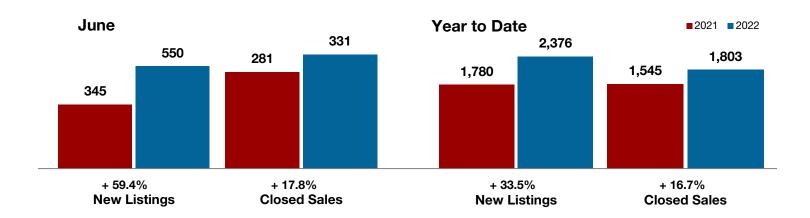

A RESEARCH TOOL PROVIDED BY NORTH TEXAS REAL ESTATE INFORMATION SYSTEMS, INC.

+ 68.4%

June

+ 109.1%

+ 19.7%

Change in New Listings

Change in Closed Sales

Change in Median Sales Price

Year to Date

#### **Bosque County**

| Julie     |                                                               |                                                                                                                                                                                 | i ear to Date                                                                                                                                                                                                                                                                                                                                 |                                                                                                                                                                                                                                                                                                                                                                                                                                                                                                              |                                                                                                                                                                                                                                                                                                                                                                                                                                                                                                                                                                                                                          |
|-----------|---------------------------------------------------------------|---------------------------------------------------------------------------------------------------------------------------------------------------------------------------------|-----------------------------------------------------------------------------------------------------------------------------------------------------------------------------------------------------------------------------------------------------------------------------------------------------------------------------------------------|--------------------------------------------------------------------------------------------------------------------------------------------------------------------------------------------------------------------------------------------------------------------------------------------------------------------------------------------------------------------------------------------------------------------------------------------------------------------------------------------------------------|--------------------------------------------------------------------------------------------------------------------------------------------------------------------------------------------------------------------------------------------------------------------------------------------------------------------------------------------------------------------------------------------------------------------------------------------------------------------------------------------------------------------------------------------------------------------------------------------------------------------------|
| 2021      | 2022                                                          | +/-                                                                                                                                                                             | 2021                                                                                                                                                                                                                                                                                                                                          | 2022                                                                                                                                                                                                                                                                                                                                                                                                                                                                                                         | +/-                                                                                                                                                                                                                                                                                                                                                                                                                                                                                                                                                                                                                      |
| 19        | 32                                                            | + 68.4%                                                                                                                                                                         | 86                                                                                                                                                                                                                                                                                                                                            | 132                                                                                                                                                                                                                                                                                                                                                                                                                                                                                                          | + 53.5%                                                                                                                                                                                                                                                                                                                                                                                                                                                                                                                                                                                                                  |
| 13        | 18                                                            | + 38.5%                                                                                                                                                                         | 84                                                                                                                                                                                                                                                                                                                                            | 97                                                                                                                                                                                                                                                                                                                                                                                                                                                                                                           | + 15.5%                                                                                                                                                                                                                                                                                                                                                                                                                                                                                                                                                                                                                  |
| 11        | 23                                                            | + 109.1%                                                                                                                                                                        | 79                                                                                                                                                                                                                                                                                                                                            | 92                                                                                                                                                                                                                                                                                                                                                                                                                                                                                                           | + 16.5%                                                                                                                                                                                                                                                                                                                                                                                                                                                                                                                                                                                                                  |
| \$710,908 | \$236,974                                                     | - 66.7%                                                                                                                                                                         | \$713,037                                                                                                                                                                                                                                                                                                                                     | \$322,616                                                                                                                                                                                                                                                                                                                                                                                                                                                                                                    | - 54.8%                                                                                                                                                                                                                                                                                                                                                                                                                                                                                                                                                                                                                  |
| \$172,900 | \$207,000                                                     | + 19.7%                                                                                                                                                                         | \$184,000                                                                                                                                                                                                                                                                                                                                     | \$221,000                                                                                                                                                                                                                                                                                                                                                                                                                                                                                                    | + 20.1%                                                                                                                                                                                                                                                                                                                                                                                                                                                                                                                                                                                                                  |
| 93.4%     | 95.2%                                                         | + 1.9%                                                                                                                                                                          | 91.3%                                                                                                                                                                                                                                                                                                                                         | 93.2%                                                                                                                                                                                                                                                                                                                                                                                                                                                                                                        | + 2.1%                                                                                                                                                                                                                                                                                                                                                                                                                                                                                                                                                                                                                   |
| 84        | 37                                                            | - 56.0%                                                                                                                                                                         | 83                                                                                                                                                                                                                                                                                                                                            | 48                                                                                                                                                                                                                                                                                                                                                                                                                                                                                                           | - 42.2%                                                                                                                                                                                                                                                                                                                                                                                                                                                                                                                                                                                                                  |
| 40        | 57                                                            | + 42.5%                                                                                                                                                                         |                                                                                                                                                                                                                                                                                                                                               |                                                                                                                                                                                                                                                                                                                                                                                                                                                                                                              |                                                                                                                                                                                                                                                                                                                                                                                                                                                                                                                                                                                                                          |
| 2.7       | 3.4                                                           | 0.0%                                                                                                                                                                            |                                                                                                                                                                                                                                                                                                                                               |                                                                                                                                                                                                                                                                                                                                                                                                                                                                                                              |                                                                                                                                                                                                                                                                                                                                                                                                                                                                                                                                                                                                                          |
|           | 19<br>13<br>11<br>\$710,908<br>\$172,900<br>93.4%<br>84<br>40 | 2021     2022       19     32       13     18       11     23       \$710,908     \$236,974       \$172,900     \$207,000       93.4%     95.2%       84     37       40     57 | 2021       2022       + / -         19       32       + 68.4%         13       18       + 38.5%         11       23       + 109.1%         \$710,908       \$236,974       - 66.7%         \$172,900       \$207,000       + 19.7%         93.4%       95.2%       + 1.9%         84       37       - 56.0%         40       57       + 42.5% | 2021         2022         + / -         2021           19         32         + 68.4%         86           13         18         + 38.5%         84           11         23         + 109.1%         79           \$710,908         \$236,974         - 66.7%         \$713,037           \$172,900         \$207,000         + 19.7%         \$184,000           93.4%         95.2%         + 1.9%         91.3%           84         37         - 56.0%         83           40         57         + 42.5% | 2021         2022         + / -         2021         2022           19         32         + 68.4%         86         132           13         18         + 38.5%         84         97           11         23         + 109.1%         79         92           \$710,908         \$236,974         - 66.7%         \$713,037         \$322,616           \$172,900         \$207,000         + 19.7%         \$184,000         \$221,000           93.4%         95.2%         + 1.9%         91.3%         93.2%           84         37         - 56.0%         83         48           40         57         + 42.5% |

<sup>\*</sup> Does not include prices from any previous listing contracts or seller concessions. | Activity for one month can sometimes look extreme due to small sample size.

A RESEARCH TOOL PROVIDED BY NORTH TEXAS REAL ESTATE INFORMATION SYSTEMS, INC.