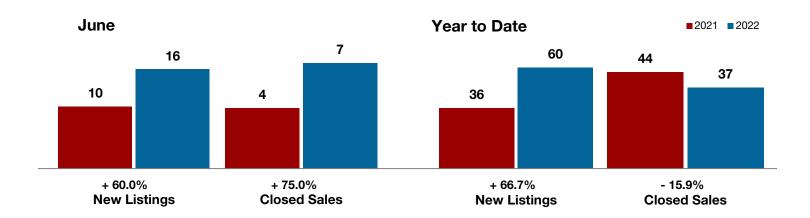

**Hood County** 

**Hopkins County** 

**Hunt County** 

Jack County

Johnson County

Jones County

Kaufman County

**Lamar County** 