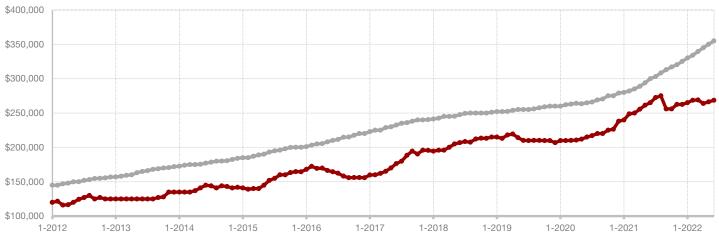

### **Anderson County**

| Julie     |                                                            | rear to Date                                                                              |                                                                                                                                                                                                                                                                                    |                                                                                                                                                                                                                                                                                                                                                                                                                                                                                                       |                                                                                                                                                                                                                                                                                                                                                                                                                                                                                                                                                                                                                  |
|-----------|------------------------------------------------------------|-------------------------------------------------------------------------------------------|------------------------------------------------------------------------------------------------------------------------------------------------------------------------------------------------------------------------------------------------------------------------------------|-------------------------------------------------------------------------------------------------------------------------------------------------------------------------------------------------------------------------------------------------------------------------------------------------------------------------------------------------------------------------------------------------------------------------------------------------------------------------------------------------------|------------------------------------------------------------------------------------------------------------------------------------------------------------------------------------------------------------------------------------------------------------------------------------------------------------------------------------------------------------------------------------------------------------------------------------------------------------------------------------------------------------------------------------------------------------------------------------------------------------------|
| 2021      | 2022                                                       | +/-                                                                                       | 2021                                                                                                                                                                                                                                                                               | 2022                                                                                                                                                                                                                                                                                                                                                                                                                                                                                                  | +/-                                                                                                                                                                                                                                                                                                                                                                                                                                                                                                                                                                                                              |
| 4         | 19                                                         | + 375.0%                                                                                  | 41                                                                                                                                                                                                                                                                                 | 60                                                                                                                                                                                                                                                                                                                                                                                                                                                                                                    | + 46.3%                                                                                                                                                                                                                                                                                                                                                                                                                                                                                                                                                                                                          |
| 6         | 6                                                          | 0.0%                                                                                      | 32                                                                                                                                                                                                                                                                                 | 34                                                                                                                                                                                                                                                                                                                                                                                                                                                                                                    | + 6.3%                                                                                                                                                                                                                                                                                                                                                                                                                                                                                                                                                                                                           |
| 3         | 2                                                          | - 33.3%                                                                                   | 25                                                                                                                                                                                                                                                                                 | 33                                                                                                                                                                                                                                                                                                                                                                                                                                                                                                    | + 32.0%                                                                                                                                                                                                                                                                                                                                                                                                                                                                                                                                                                                                          |
| \$315,667 | \$342,500                                                  | + 8.5%                                                                                    | \$290,980                                                                                                                                                                                                                                                                          | \$390,544                                                                                                                                                                                                                                                                                                                                                                                                                                                                                             | + 34.2%                                                                                                                                                                                                                                                                                                                                                                                                                                                                                                                                                                                                          |
| \$310,000 | \$342,500                                                  | + 10.5%                                                                                   | \$260,000                                                                                                                                                                                                                                                                          | \$269,000                                                                                                                                                                                                                                                                                                                                                                                                                                                                                             | + 3.5%                                                                                                                                                                                                                                                                                                                                                                                                                                                                                                                                                                                                           |
| 95.2%     | 100.4%                                                     | + 5.5%                                                                                    | 95.0%                                                                                                                                                                                                                                                                              | 98.5%                                                                                                                                                                                                                                                                                                                                                                                                                                                                                                 | + 3.7%                                                                                                                                                                                                                                                                                                                                                                                                                                                                                                                                                                                                           |
| 34        | 30                                                         | - 11.8%                                                                                   | 53                                                                                                                                                                                                                                                                                 | 44                                                                                                                                                                                                                                                                                                                                                                                                                                                                                                    | - 17.0%                                                                                                                                                                                                                                                                                                                                                                                                                                                                                                                                                                                                          |
| 14        | 35                                                         | + 150.0%                                                                                  |                                                                                                                                                                                                                                                                                    |                                                                                                                                                                                                                                                                                                                                                                                                                                                                                                       |                                                                                                                                                                                                                                                                                                                                                                                                                                                                                                                                                                                                                  |
| 2.9       | 6.9                                                        | + 133.3%                                                                                  |                                                                                                                                                                                                                                                                                    |                                                                                                                                                                                                                                                                                                                                                                                                                                                                                                       |                                                                                                                                                                                                                                                                                                                                                                                                                                                                                                                                                                                                                  |
|           | 4<br>6<br>3<br>\$315,667<br>\$310,000<br>95.2%<br>34<br>14 | 2021 2022  4 19 6 6 3 2  \$315,667 \$342,500 \$310,000 \$342,500 95.2% 100.4% 34 30 14 35 | 2021     2022     + / -       4     19     + 375.0%       6     6     0.0%       3     2     - 33.3%       \$315,667     \$342,500     + 8.5%       \$310,000     \$342,500     + 10.5%       95.2%     100.4%     + 5.5%       34     30     - 11.8%       14     35     + 150.0% | 2021         2022         + / -         2021           4         19         + 375.0%         41           6         6         0.0%         32           3         2         - 33.3%         25           \$315,667         \$342,500         + 8.5%         \$290,980           \$310,000         \$342,500         + 10.5%         \$260,000           95.2%         100.4%         + 5.5%         95.0%           34         30         - 11.8%         53           14         35         + 150.0% | 2021         2022         + / -         2021         2022           4         19         + 375.0%         41         60           6         6         0.0%         32         34           3         2         - 33.3%         25         33           \$315,667         \$342,500         + 8.5%         \$290,980         \$390,544           \$310,000         \$342,500         + 10.5%         \$260,000         \$269,000           95.2%         100.4%         + 5.5%         95.0%         98.5%           34         30         - 11.8%         53         44           14         35         + 150.0% |

<sup>\*</sup> Does not include prices from any previous listing contracts or seller concessions. | Activity for one month can sometimes look extreme due to small sample size.

All MLS -

**Anderson County -**