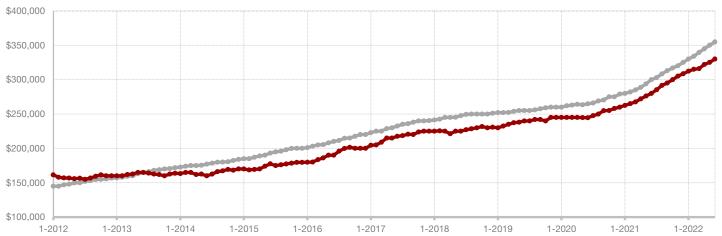

**Hood County** 

**Hopkins County** 

**Hunt County** 

Jack County

Johnson County

Jones County

Kaufman County

**Lamar County** 