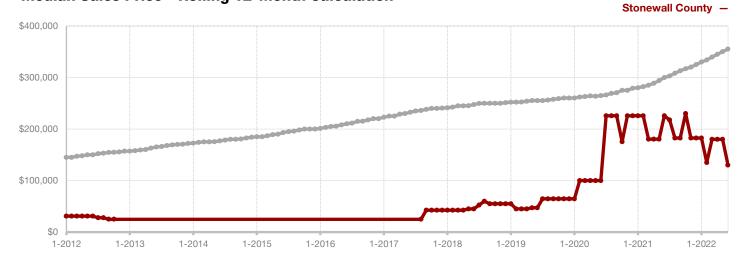

**Shackelford County** 

**Smith County** 

Somervell County

**Stephens County** 

Stonewall County

**Tarrant County** 

**Taylor County** 

**Upshur County** 