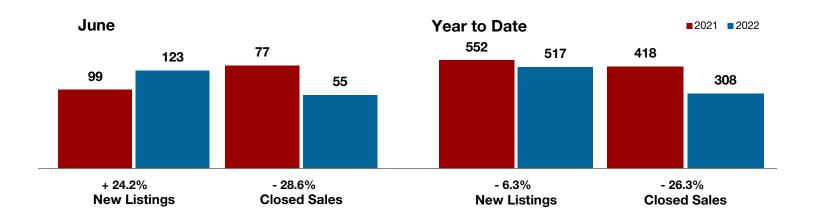

**Shackelford County** 

**Smith County** 

Somervell County

**Stephens County** 

Stonewall County

**Tarrant County** 

**Taylor County** 

**Upshur County** 