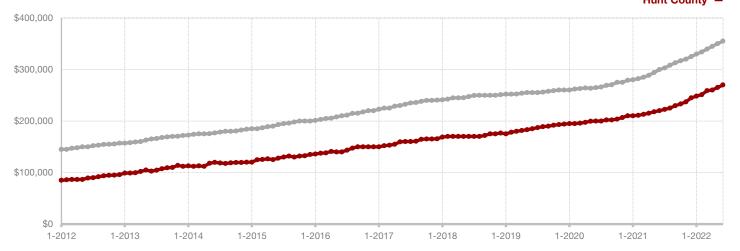

**Hood County** 

**Hopkins County** 

**Hunt County** 

Jack County

Johnson County

Jones County

Kaufman County

**Lamar County** 