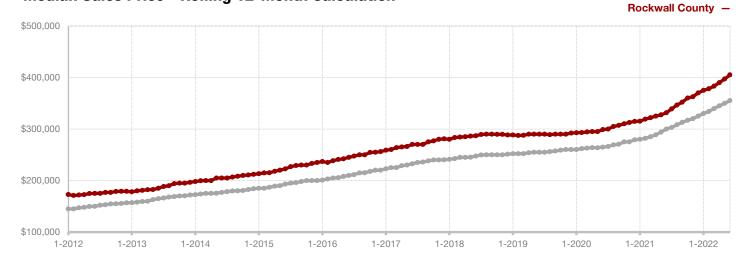

**Limestone County** 

Montague County

Navarro County

**Nolan County** 

Palo Pinto County

**Parker County** 

**Rains County** 

Rockwall County