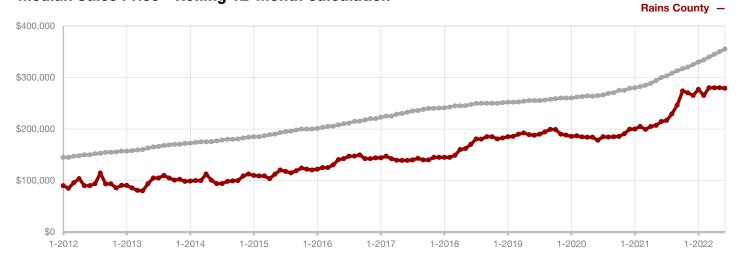

**Limestone County** 

Montague County

Navarro County

**Nolan County** 

Palo Pinto County

**Parker County** 

**Rains County** 

Rockwall County