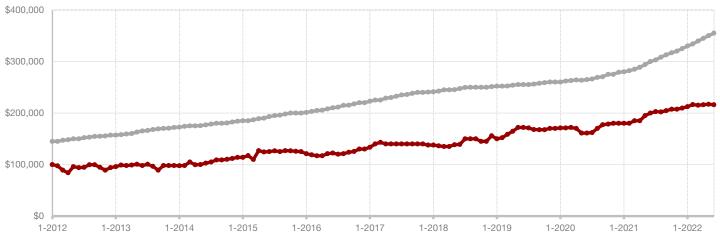

**Hood County** 

**Hopkins County** 

**Hunt County** 

Jack County

Johnson County

Jones County

Kaufman County

**Lamar County** 