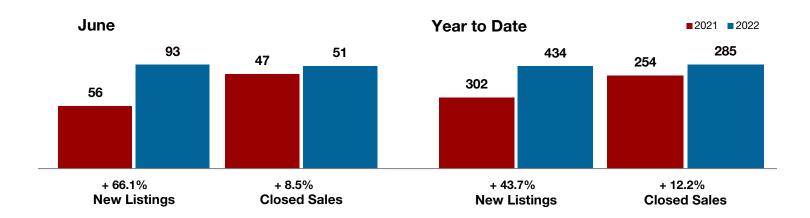

A RESEARCH TOOL PROVIDED BY NORTH TEXAS REAL ESTATE INFORMATION SYSTEMS, INC.

+ 68.4%

June

+ 109.1%

+ 19.7%

Change in New Listings

Change in Closed Sales

Change in Median Sales Price

Year to Date

#### **Bosque County**

| Julie     |                                                               |                                                                                                                                                                                 | i ear to Date                                                                                                                                                                                                                                                                                                                                 |                                                                                                                                                                                                                                                                                                                                                                                                                                                                                                              |                                                                                                                                                                                                                                                                                                                                                                                                                                                                                                                                                                                                                          |
|-----------|---------------------------------------------------------------|---------------------------------------------------------------------------------------------------------------------------------------------------------------------------------|-----------------------------------------------------------------------------------------------------------------------------------------------------------------------------------------------------------------------------------------------------------------------------------------------------------------------------------------------|--------------------------------------------------------------------------------------------------------------------------------------------------------------------------------------------------------------------------------------------------------------------------------------------------------------------------------------------------------------------------------------------------------------------------------------------------------------------------------------------------------------|--------------------------------------------------------------------------------------------------------------------------------------------------------------------------------------------------------------------------------------------------------------------------------------------------------------------------------------------------------------------------------------------------------------------------------------------------------------------------------------------------------------------------------------------------------------------------------------------------------------------------|
| 2021      | 2022                                                          | +/-                                                                                                                                                                             | 2021                                                                                                                                                                                                                                                                                                                                          | 2022                                                                                                                                                                                                                                                                                                                                                                                                                                                                                                         | +/-                                                                                                                                                                                                                                                                                                                                                                                                                                                                                                                                                                                                                      |
| 19        | 32                                                            | + 68.4%                                                                                                                                                                         | 86                                                                                                                                                                                                                                                                                                                                            | 132                                                                                                                                                                                                                                                                                                                                                                                                                                                                                                          | + 53.5%                                                                                                                                                                                                                                                                                                                                                                                                                                                                                                                                                                                                                  |
| 13        | 18                                                            | + 38.5%                                                                                                                                                                         | 84                                                                                                                                                                                                                                                                                                                                            | 97                                                                                                                                                                                                                                                                                                                                                                                                                                                                                                           | + 15.5%                                                                                                                                                                                                                                                                                                                                                                                                                                                                                                                                                                                                                  |
| 11        | 23                                                            | + 109.1%                                                                                                                                                                        | 79                                                                                                                                                                                                                                                                                                                                            | 92                                                                                                                                                                                                                                                                                                                                                                                                                                                                                                           | + 16.5%                                                                                                                                                                                                                                                                                                                                                                                                                                                                                                                                                                                                                  |
| \$710,908 | \$236,974                                                     | - 66.7%                                                                                                                                                                         | \$713,037                                                                                                                                                                                                                                                                                                                                     | \$322,616                                                                                                                                                                                                                                                                                                                                                                                                                                                                                                    | - 54.8%                                                                                                                                                                                                                                                                                                                                                                                                                                                                                                                                                                                                                  |
| \$172,900 | \$207,000                                                     | + 19.7%                                                                                                                                                                         | \$184,000                                                                                                                                                                                                                                                                                                                                     | \$221,000                                                                                                                                                                                                                                                                                                                                                                                                                                                                                                    | + 20.1%                                                                                                                                                                                                                                                                                                                                                                                                                                                                                                                                                                                                                  |
| 93.4%     | 95.2%                                                         | + 1.9%                                                                                                                                                                          | 91.3%                                                                                                                                                                                                                                                                                                                                         | 93.2%                                                                                                                                                                                                                                                                                                                                                                                                                                                                                                        | + 2.1%                                                                                                                                                                                                                                                                                                                                                                                                                                                                                                                                                                                                                   |
| 84        | 37                                                            | - 56.0%                                                                                                                                                                         | 83                                                                                                                                                                                                                                                                                                                                            | 48                                                                                                                                                                                                                                                                                                                                                                                                                                                                                                           | - 42.2%                                                                                                                                                                                                                                                                                                                                                                                                                                                                                                                                                                                                                  |
| 40        | 57                                                            | + 42.5%                                                                                                                                                                         |                                                                                                                                                                                                                                                                                                                                               |                                                                                                                                                                                                                                                                                                                                                                                                                                                                                                              |                                                                                                                                                                                                                                                                                                                                                                                                                                                                                                                                                                                                                          |
| 2.7       | 3.4                                                           | 0.0%                                                                                                                                                                            |                                                                                                                                                                                                                                                                                                                                               |                                                                                                                                                                                                                                                                                                                                                                                                                                                                                                              |                                                                                                                                                                                                                                                                                                                                                                                                                                                                                                                                                                                                                          |
|           | 19<br>13<br>11<br>\$710,908<br>\$172,900<br>93.4%<br>84<br>40 | 2021     2022       19     32       13     18       11     23       \$710,908     \$236,974       \$172,900     \$207,000       93.4%     95.2%       84     37       40     57 | 2021       2022       + / -         19       32       + 68.4%         13       18       + 38.5%         11       23       + 109.1%         \$710,908       \$236,974       - 66.7%         \$172,900       \$207,000       + 19.7%         93.4%       95.2%       + 1.9%         84       37       - 56.0%         40       57       + 42.5% | 2021         2022         + / -         2021           19         32         + 68.4%         86           13         18         + 38.5%         84           11         23         + 109.1%         79           \$710,908         \$236,974         - 66.7%         \$713,037           \$172,900         \$207,000         + 19.7%         \$184,000           93.4%         95.2%         + 1.9%         91.3%           84         37         - 56.0%         83           40         57         + 42.5% | 2021         2022         + / -         2021         2022           19         32         + 68.4%         86         132           13         18         + 38.5%         84         97           11         23         + 109.1%         79         92           \$710,908         \$236,974         - 66.7%         \$713,037         \$322,616           \$172,900         \$207,000         + 19.7%         \$184,000         \$221,000           93.4%         95.2%         + 1.9%         91.3%         93.2%           84         37         - 56.0%         83         48           40         57         + 42.5% |