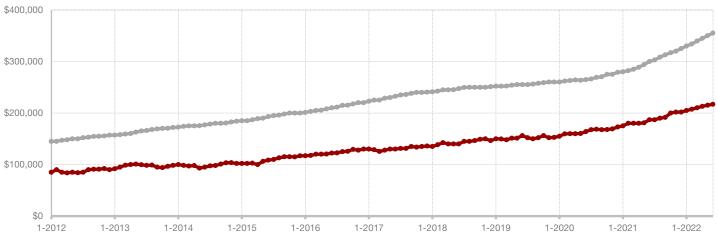

#### **Bosque County**

| Julie     |                                                               |                                                                                                                                                                                 | i ear to Date                                                                                                                                                                                                                                                                                                                                 |                                                                                                                                                                                                                                                                                                                                                                                                                                                                                                              |                                                                                                                                                                                                                                                                                                                                                                                                                                                                                                                                                                                                                          |
|-----------|---------------------------------------------------------------|---------------------------------------------------------------------------------------------------------------------------------------------------------------------------------|-----------------------------------------------------------------------------------------------------------------------------------------------------------------------------------------------------------------------------------------------------------------------------------------------------------------------------------------------|--------------------------------------------------------------------------------------------------------------------------------------------------------------------------------------------------------------------------------------------------------------------------------------------------------------------------------------------------------------------------------------------------------------------------------------------------------------------------------------------------------------|--------------------------------------------------------------------------------------------------------------------------------------------------------------------------------------------------------------------------------------------------------------------------------------------------------------------------------------------------------------------------------------------------------------------------------------------------------------------------------------------------------------------------------------------------------------------------------------------------------------------------|
| 2021      | 2022                                                          | +/-                                                                                                                                                                             | 2021                                                                                                                                                                                                                                                                                                                                          | 2022                                                                                                                                                                                                                                                                                                                                                                                                                                                                                                         | +/-                                                                                                                                                                                                                                                                                                                                                                                                                                                                                                                                                                                                                      |
| 19        | 32                                                            | + 68.4%                                                                                                                                                                         | 86                                                                                                                                                                                                                                                                                                                                            | 132                                                                                                                                                                                                                                                                                                                                                                                                                                                                                                          | + 53.5%                                                                                                                                                                                                                                                                                                                                                                                                                                                                                                                                                                                                                  |
| 13        | 18                                                            | + 38.5%                                                                                                                                                                         | 84                                                                                                                                                                                                                                                                                                                                            | 97                                                                                                                                                                                                                                                                                                                                                                                                                                                                                                           | + 15.5%                                                                                                                                                                                                                                                                                                                                                                                                                                                                                                                                                                                                                  |
| 11        | 23                                                            | + 109.1%                                                                                                                                                                        | 79                                                                                                                                                                                                                                                                                                                                            | 92                                                                                                                                                                                                                                                                                                                                                                                                                                                                                                           | + 16.5%                                                                                                                                                                                                                                                                                                                                                                                                                                                                                                                                                                                                                  |
| \$710,908 | \$236,974                                                     | - 66.7%                                                                                                                                                                         | \$713,037                                                                                                                                                                                                                                                                                                                                     | \$322,616                                                                                                                                                                                                                                                                                                                                                                                                                                                                                                    | - 54.8%                                                                                                                                                                                                                                                                                                                                                                                                                                                                                                                                                                                                                  |
| \$172,900 | \$207,000                                                     | + 19.7%                                                                                                                                                                         | \$184,000                                                                                                                                                                                                                                                                                                                                     | \$221,000                                                                                                                                                                                                                                                                                                                                                                                                                                                                                                    | + 20.1%                                                                                                                                                                                                                                                                                                                                                                                                                                                                                                                                                                                                                  |
| 93.4%     | 95.2%                                                         | + 1.9%                                                                                                                                                                          | 91.3%                                                                                                                                                                                                                                                                                                                                         | 93.2%                                                                                                                                                                                                                                                                                                                                                                                                                                                                                                        | + 2.1%                                                                                                                                                                                                                                                                                                                                                                                                                                                                                                                                                                                                                   |
| 84        | 37                                                            | - 56.0%                                                                                                                                                                         | 83                                                                                                                                                                                                                                                                                                                                            | 48                                                                                                                                                                                                                                                                                                                                                                                                                                                                                                           | - 42.2%                                                                                                                                                                                                                                                                                                                                                                                                                                                                                                                                                                                                                  |
| 40        | 57                                                            | + 42.5%                                                                                                                                                                         |                                                                                                                                                                                                                                                                                                                                               |                                                                                                                                                                                                                                                                                                                                                                                                                                                                                                              |                                                                                                                                                                                                                                                                                                                                                                                                                                                                                                                                                                                                                          |
| 2.7       | 3.4                                                           | 0.0%                                                                                                                                                                            |                                                                                                                                                                                                                                                                                                                                               |                                                                                                                                                                                                                                                                                                                                                                                                                                                                                                              |                                                                                                                                                                                                                                                                                                                                                                                                                                                                                                                                                                                                                          |
|           | 19<br>13<br>11<br>\$710,908<br>\$172,900<br>93.4%<br>84<br>40 | 2021     2022       19     32       13     18       11     23       \$710,908     \$236,974       \$172,900     \$207,000       93.4%     95.2%       84     37       40     57 | 2021       2022       + / -         19       32       + 68.4%         13       18       + 38.5%         11       23       + 109.1%         \$710,908       \$236,974       - 66.7%         \$172,900       \$207,000       + 19.7%         93.4%       95.2%       + 1.9%         84       37       - 56.0%         40       57       + 42.5% | 2021         2022         + / -         2021           19         32         + 68.4%         86           13         18         + 38.5%         84           11         23         + 109.1%         79           \$710,908         \$236,974         - 66.7%         \$713,037           \$172,900         \$207,000         + 19.7%         \$184,000           93.4%         95.2%         + 1.9%         91.3%           84         37         - 56.0%         83           40         57         + 42.5% | 2021         2022         + / -         2021         2022           19         32         + 68.4%         86         132           13         18         + 38.5%         84         97           11         23         + 109.1%         79         92           \$710,908         \$236,974         - 66.7%         \$713,037         \$322,616           \$172,900         \$207,000         + 19.7%         \$184,000         \$221,000           93.4%         95.2%         + 1.9%         91.3%         93.2%           84         37         - 56.0%         83         48           40         57         + 42.5% |