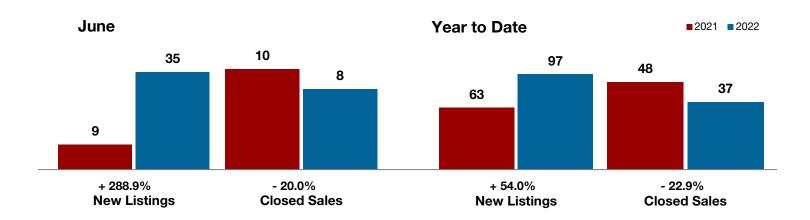

Fannin County

Franklin County

Freestone County

Grayson County

**Hamilton County** 

Harrison County

**Henderson County** 

Hill County