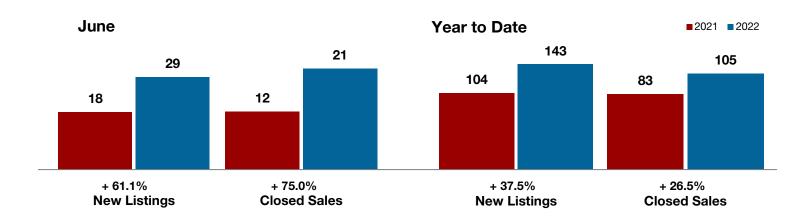

+ 47.5% | 2021         2022         + / -         2021         2022           18         29         + 61.1%         104         143           15         18         + 20.0%         84         103           12         21         + 75.0%         83         105           \$291,583         \$340,943         + 16.9%         \$207,452         \$323,987           \$300,000         \$205,000         - 31.7%         \$167,000         \$210,000           100.7%         96.9%         - 3.8%         94.0%         94.5%           38         39         + 2.6%         55         59           40         59         + 47.5% |  |

<sup>\*</sup> Does not include prices from any previous listing contracts or seller concessions. | Activity for one month can sometimes look extreme due to small sample size.





All MLS -

Freestone County -



A RESEARCH TOOL PROVIDED BY NORTH TEXAS REAL ESTATE INFORMATION SYSTEMS, INC.



+ 36.1% + 25.2%

+ 24.2%

**Grayson County** 

| Change in    | Change in    | Change in          |
|--------------|--------------|--------------------|
| New Listings | Closed Sales | Median Sales Price |

| June      |                                                                    |                                                                                             | Year to Date                                                                                                                                                                  |