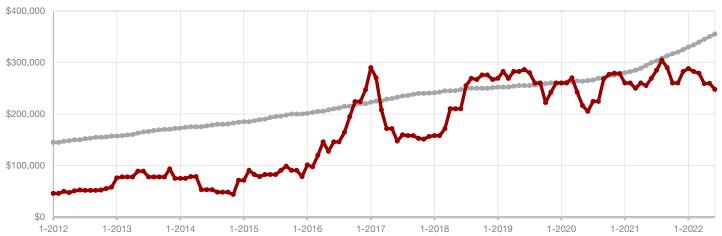

2022         + / -         2021         2022           7         13         + 85.7%         29         75           5         11         + 120.0%         18         48           1         7         + 600.0%         14         39           \$425,000         \$204,271         - 51.9%         \$272,204         \$344,995           \$425,000         \$180,000         - 57.6%         \$195,000         \$224,250           98.2%         94.5%         - 3.8%         88.7%         96.9%           40         57         + 42.5%         82         47           13         27         + 107.7% |  |

<sup>\*</sup> Does not include prices from any previous listing contracts or seller concessions. | Activity for one month can sometimes look extreme due to small sample size.





All MLS -

Upshur County -





# **Van Zandt County**

| + 7.3% - 22.6% + 45 | 5.5% |
|---------------------|------|
|---------------------|------|

Change in Change in Change in

New Listings Closed Sales Median Sales Price

|                                          | June      |           |          | Year to Date |           |         |  |
|------------------------------------------|-----------|-----------|----------|--------------|-----------|---------|--|
|                                          | 2021      | 2022      | +/-      | 2021         | 2022      | +/-     |  |
| New Listings                             | 110       | 118       | + 7.3%   | 402          | 506       | + 25.9% |  |
| Pending Sales                            | 69        | 33        | - 52.2%  | 342          | 321       | - 6.1%  |  |
|