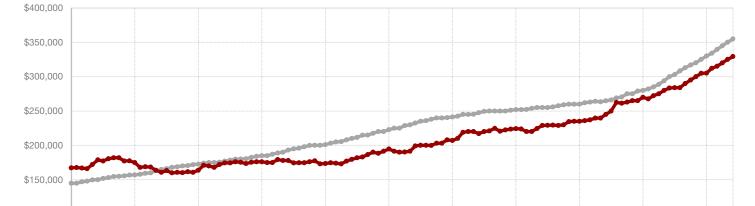

**Shackelford County** 

**Smith County** 

Somervell County

**Stephens County** 

Stonewall County

**Tarrant County** 

**Taylor County** 

**Upshur County** 