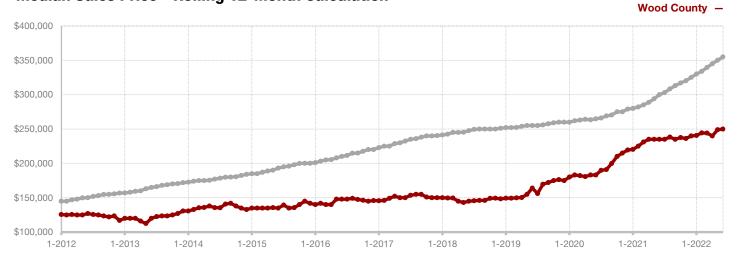

55.1% | 2021         2022         + / -         2021         2022           51         67         + 31.4%         283         348           51         31         - 39.2%         235         225           50         36         - 28.0%         200         239           \$368,359         \$309,490         - 16.0%         \$313,288         \$347,040           \$218,500         \$285,700         + 30.8%         \$239,000         \$265,000           97.2%         97.3%         + 0.1%         96.5%         97.0%           29         28         - 3.4%         50         40           98         152         + 55.1% |  |

<sup>\*</sup> Does not include prices from any previous listing contracts or seller concessions. | Activity for one month can sometimes look extreme due to small sample size.







A RESEARCH TOOL PROVIDED BY NORTH TEXAS REAL ESTATE INFORMATION SYSTEMS, INC.



- 8.3%

- 48.0%

- 11.4%

**Young County** 

| Change in    | Change in    | Change in          |
|--------------|--------------|--------------------|
| New Listings | Closed Sales | Median Sales Price |

|                                          | June      |           |         | Year to Date |           |         |  |
|------------------------------------------|-----------|-----------|---------|--------------|-----------|---------|--|
|                                          | 2021      | 2022      | +/-     | 2021         | 2022      | +/-     |  |
| New Listings                             | 24        | 22        | - 8.3%  | 111          | 102       | - 8.1%  |  |
| Pending Sales