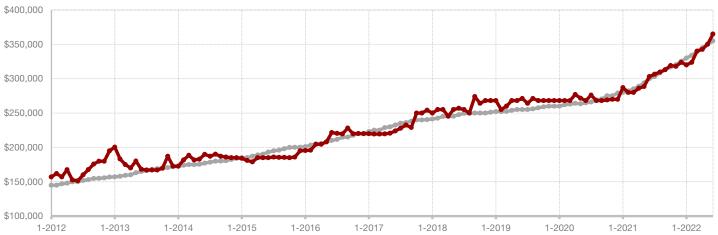

**Shackelford County** 

**Smith County** 

Somervell County

**Stephens County** 

Stonewall County

**Tarrant County** 

**Taylor County** 

**Upshur County** 