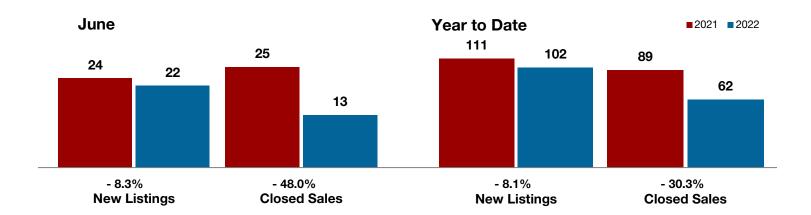

| \$265,643 | + 12.5% |  |
| Median Sales Price*                      | \$175,000 | \$155,000 | - 11.4% | \$170,000    | \$189,000 | + 11.2% |  |
| Percent of Original List Price Received* | 97.6%     | 95.7%     | - 1.9%  | 93.6%        | 94.0%     | + 0.4%  |  |
| Days on Market Until Sale                | 49        | 43        | - 12.2% | 81           | 62        | - 23.5% |  |
| Inventory of Homes for Sale              | 37        | 43        | + 16.2% |              |           |         |  |
| Months Supply of Inventory               | 2.5       | 3.5       | + 33.3% |              |           |         |  |

<sup>\*</sup> Does not include prices from any previous listing contracts or seller concessions. | Activity for one month can sometimes look extreme due to small sample size.





All MLS -

Young County -