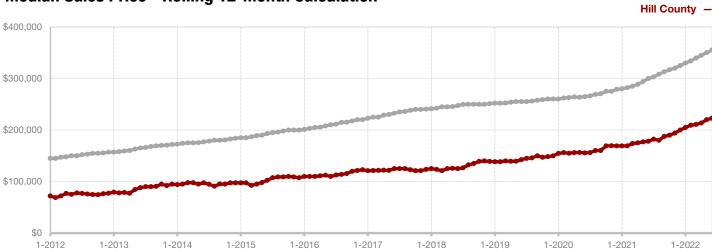

Fannin County

Franklin County

Freestone County

Grayson County

**Hamilton County** 

Harrison County

**Henderson County** 

Hill County