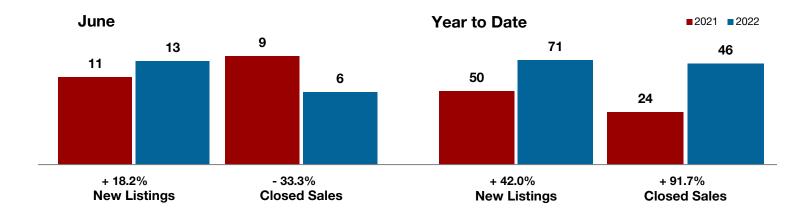

**Hood County** 

**Hopkins County** 

**Hunt County** 

Jack County

Johnson County

Jones County

Kaufman County

**Lamar County** 