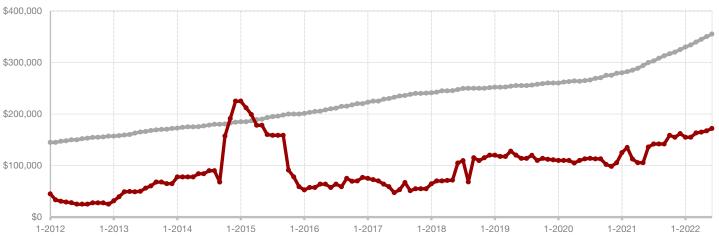

**Hood County** 

**Hopkins County** 

**Hunt County** 

Jack County

Johnson County

Jones County

Kaufman County

**Lamar County** 