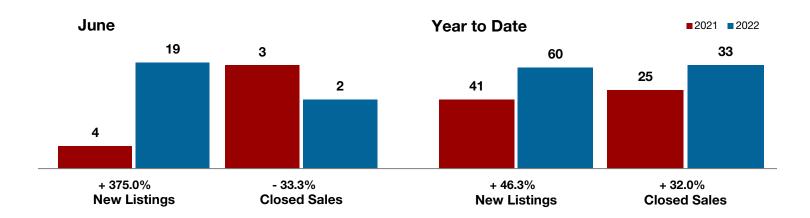

#### + 375.0%

- 33.3%

+ 10.5%

Change in New Listings

June

Change in Closed Sales

Change in Median Sales Price

Year to Date

### **Anderson County**

| Julie     |                                                            | rear to Date                                                                              |                                                                                                                                                                                                                                                                                    |                                                                                                                                                                                                                                                                                                                                                                                                                                                                                                       |                                                                                                                                                                                                                                                                                                                                                                                                                                                                                                                                                                                                                  |
|-----------|------------------------------------------------------------|-------------------------------------------------------------------------------------------|------------------------------------------------------------------------------------------------------------------------------------------------------------------------------------------------------------------------------------------------------------------------------------|-------------------------------------------------------------------------------------------------------------------------------------------------------------------------------------------------------------------------------------------------------------------------------------------------------------------------------------------------------------------------------------------------------------------------------------------------------------------------------------------------------|------------------------------------------------------------------------------------------------------------------------------------------------------------------------------------------------------------------------------------------------------------------------------------------------------------------------------------------------------------------------------------------------------------------------------------------------------------------------------------------------------------------------------------------------------------------------------------------------------------------|
| 2021      | 2022                                                       | +/-                                                                                       | 2021                                                                                                                                                                                                                                                                               | 2022                                                                                                                                                                                                                                                                                                                                                                                                                                                                                                  | +/-                                                                                                                                                                                                                                                                                                                                                                                                                                                                                                                                                                                                              |
| 4         | 19                                                         | + 375.0%                                                                                  | 41                                                                                                                                                                                                                                                                                 | 60                                                                                                                                                                                                                                                                                                                                                                                                                                                                                                    | + 46.3%                                                                                                                                                                                                                                                                                                                                                                                                                                                                                                                                                                                                          |
| 6         | 6                                                          | 0.0%                                                                                      | 32                                                                                                                                                                                                                                                                                 | 34                                                                                                                                                                                                                                                                                                                                                                                                                                                                                                    | + 6.3%                                                                                                                                                                                                                                                                                                                                                                                                                                                                                                                                                                                                           |
| 3         | 2                                                          | - 33.3%                                                                                   | 25                                                                                                                                                                                                                                                                                 | 33                                                                                                                                                                                                                                                                                                                                                                                                                                                                                                    | + 32.0%                                                                                                                                                                                                                                                                                                                                                                                                                                                                                                                                                                                                          |
| \$315,667 | \$342,500                                                  | + 8.5%                                                                                    | \$290,980                                                                                                                                                                                                                                                                          | \$390,544                                                                                                                                                                                                                                                                                                                                                                                                                                                                                             | + 34.2%                                                                                                                                                                                                                                                                                                                                                                                                                                                                                                                                                                                                          |
| \$310,000 | \$342,500                                                  | + 10.5%                                                                                   | \$260,000                                                                                                                                                                                                                                                                          | \$269,000                                                                                                                                                                                                                                                                                                                                                                                                                                                                                             | + 3.5%                                                                                                                                                                                                                                                                                                                                                                                                                                                                                                                                                                                                           |
| 95.2%     | 100.4%                                                     | + 5.5%                                                                                    | 95.0%                                                                                                                                                                                                                                                                              | 98.5%                                                                                                                                                                                                                                                                                                                                                                                                                                                                                                 | + 3.7%                                                                                                                                                                                                                                                                                                                                                                                                                                                                                                                                                                                                           |
| 34        | 30                                                         | - 11.8%                                                                                   | 53                                                                                                                                                                                                                                                                                 | 44                                                                                                                                                                                                                                                                                                                                                                                                                                                                                                    | - 17.0%                                                                                                                                                                                                                                                                                                                                                                                                                                                                                                                                                                                                          |
| 14        | 35                                                         | + 150.0%                                                                                  |                                                                                                                                                                                                                                                                                    |                                                                                                                                                                                                                                                                                                                                                                                                                                                                                                       |                                                                                                                                                                                                                                                                                                                                                                                                                                                                                                                                                                                                                  |
| 2.9       | 6.9                                                        | + 133.3%                                                                                  |                                                                                                                                                                                                                                                                                    |                                                                                                                                                                                                                                                                                                                                                                                                                                                                                                       |                                                                                                                                                                                                                                                                                                                                                                                                                                                                                                                                                                                                                  |
|           | 4<br>6<br>3<br>\$315,667<br>\$310,000<br>95.2%<br>34<br>14 | 2021 2022  4 19 6 6 3 2  \$315,667 \$342,500 \$310,000 \$342,500 95.2% 100.4% 34 30 14 35 | 2021     2022     + / -       4     19     + 375.0%       6     6     0.0%       3     2     - 33.3%       \$315,667     \$342,500     + 8.5%       \$310,000     \$342,500     + 10.5%       95.2%     100.4%     + 5.5%       34     30     - 11.8%       14     35     + 150.0% | 2021         2022         + / -         2021           4         19         + 375.0%         41           6         6         0.0%         32           3         2         - 33.3%         25           \$315,667         \$342,500         + 8.5%         \$290,980           \$310,000         \$342,500         + 10.5%         \$260,000           95.2%         100.4%         + 5.5%         95.0%           34         30         - 11.8%         53           14         35         + 150.0% | 2021         2022         + / -         2021         2022           4         19         + 375.0%         41         60           6         6         0.0%         32         34           3         2         - 33.3%         25         33           \$315,667         \$342,500         + 8.5%         \$290,980         \$390,544           \$310,000         \$342,500         + 10.5%         \$260,000         \$269,000           95.2%         100.4%         + 5.5%         95.0%         98.5%           34         30         - 11.8%         53         44           14         35         + 150.0% |