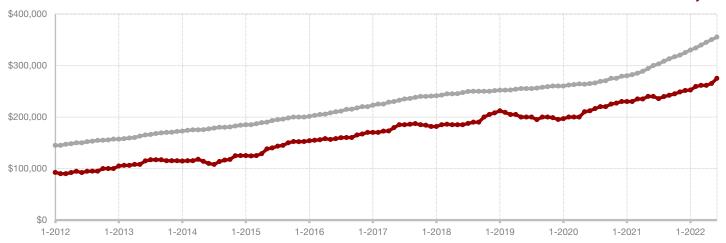

### **Anderson County**

| Julie     |                                                            | rear to Date                                                                              |                                                                                                                                                                                                                                                                                    |                                                                                                                                                                                                                                                                                                                                                                                                                                                                                                       |                                                                                                                                                                                                                                                                                                                                                                                                                                                                                                                                                                                                                  |
|-----------|------------------------------------------------------------|-------------------------------------------------------------------------------------------|------------------------------------------------------------------------------------------------------------------------------------------------------------------------------------------------------------------------------------------------------------------------------------|-------------------------------------------------------------------------------------------------------------------------------------------------------------------------------------------------------------------------------------------------------------------------------------------------------------------------------------------------------------------------------------------------------------------------------------------------------------------------------------------------------|------------------------------------------------------------------------------------------------------------------------------------------------------------------------------------------------------------------------------------------------------------------------------------------------------------------------------------------------------------------------------------------------------------------------------------------------------------------------------------------------------------------------------------------------------------------------------------------------------------------|
| 2021      | 2022                                                       | +/-                                                                                       | 2021                                                                                                                                                                                                                                                                               | 2022                                                                                                                                                                                                                                                                                                                                                                                                                                                                                                  | +/-                                                                                                                                                                                                                                                                                                                                                                                                                                                                                                                                                                                                              |
| 4         | 19                                                         | + 375.0%                                                                                  | 41                                                                                                                                                                                                                                                                                 | 60                                                                                                                                                                                                                                                                                                                                                                                                                                                                                                    | + 46.3%                                                                                                                                                                                                                                                                                                                                                                                                                                                                                                                                                                                                          |
| 6         | 6                                                          | 0.0%                                                                                      | 32                                                                                                                                                                                                                                                                                 | 34                                                                                                                                                                                                                                                                                                                                                                                                                                                                                                    | + 6.3%                                                                                                                                                                                                                                                                                                                                                                                                                                                                                                                                                                                                           |
| 3         | 2                                                          | - 33.3%                                                                                   | 25                                                                                                                                                                                                                                                                                 | 33                                                                                                                                                                                                                                                                                                                                                                                                                                                                                                    | + 32.0%                                                                                                                                                                                                                                                                                                                                                                                                                                                                                                                                                                                                          |
| \$315,667 | \$342,500                                                  | + 8.5%                                                                                    | \$290,980                                                                                                                                                                                                                                                                          | \$390,544                                                                                                                                                                                                                                                                                                                                                                                                                                                                                             | + 34.2%                                                                                                                                                                                                                                                                                                                                                                                                                                                                                                                                                                                                          |
| \$310,000 | \$342,500                                                  | + 10.5%                                                                                   | \$260,000                                                                                                                                                                                                                                                                          | \$269,000                                                                                                                                                                                                                                                                                                                                                                                                                                                                                             | + 3.5%                                                                                                                                                                                                                                                                                                                                                                                                                                                                                                                                                                                                           |
| 95.2%     | 100.4%                                                     | + 5.5%                                                                                    | 95.0%                                                                                                                                                                                                                                                                              | 98.5%                                                                                                                                                                                                                                                                                                                                                                                                                                                                                                 | + 3.7%                                                                                                                                                                                                                                                                                                                                                                                                                                                                                                                                                                                                           |
| 34        | 30                                                         | - 11.8%                                                                                   | 53                                                                                                                                                                                                                                                                                 | 44                                                                                                                                                                                                                                                                                                                                                                                                                                                                                                    | - 17.0%                                                                                                                                                                                                                                                                                                                                                                                                                                                                                                                                                                                                          |
| 14        | 35                                                         | + 150.0%                                                                                  |                                                                                                                                                                                                                                                                                    |                                                                                                                                                                                                                                                                                                                                                                                                                                                                                                       |                                                                                                                                                                                                                                                                                                                                                                                                                                                                                                                                                                                                                  |
| 2.9       | 6.9                                                        | + 133.3%                                                                                  |                                                                                                                                                                                                                                                                                    |                                                                                                                                                                                                                                                                                                                                                                                                                                                                                                       |                                                                                                                                                                                                                                                                                                                                                                                                                                                                                                                                                                                                                  |
|           | 4<br>6<br>3<br>\$315,667<br>\$310,000<br>95.2%<br>34<br>14 | 2021 2022  4 19 6 6 3 2  \$315,667 \$342,500 \$310,000 \$342,500 95.2% 100.4% 34 30 14 35 | 2021     2022     + / -       4     19     + 375.0%       6     6     0.0%       3     2     - 33.3%       \$315,667     \$342,500     + 8.5%       \$310,000     \$342,500     + 10.5%       95.2%     100.4%     + 5.5%       34     30     - 11.8%       14     35     + 150.0% | 2021         2022         + / -         2021           4         19         + 375.0%         41           6         6         0.0%         32           3         2         - 33.3%         25           \$315,667         \$342,500         + 8.5%         \$290,980           \$310,000         \$342,500         + 10.5%         \$260,000           95.2%         100.4%         + 5.5%         95.0%           34         30         - 11.8%         53           14         35         + 150.0% | 2021         2022         + / -         2021         2022           4         19         + 375.0%         41         60           6         6         0.0%         32         34           3         2         - 33.3%         25         33           \$315,667         \$342,500         + 8.5%         \$290,980         \$390,544           \$310,000         \$342,500         + 10.5%         \$260,000         \$269,000           95.2%         100.4%         + 5.5%         95.0%         98.5%           34         30         - 11.8%         53         44           14         35         + 150.0% |