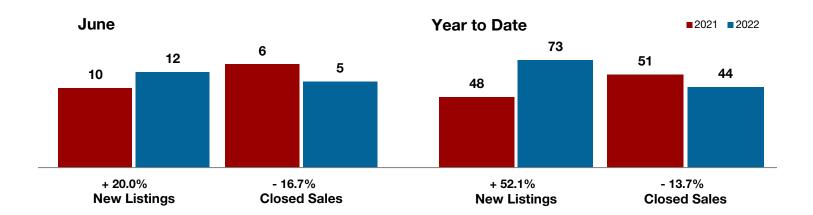

### **Clay County**

| + 400.0%     |              |                    |
|--------------|--------------|--------------------|
| Change in    | Change in    | Change in          |
| New Listings | Closed Sales | Median Sales Price |

|                                          | June |           |          | Year to Date |           |          |
|------------------------------------------|------|-----------|----------|--------------|-----------|----------|
|                                          | 2021 | 2022      | +/-      | 2021         | 2022      | +/-      |
| New Listings                             | 1    | 5         | + 400.0% | 7            | 21        | + 200.0% |
| Pending Sales                            | 0    | 3         |          | 5            | 15        | + 200.0% |
| Closed Sales                             | 0    | 2         |          | 5            | 13        | + 160.0% |
| Average Sales Price*                     |      | \$244,000 |          | \$559,400    | \$213,355 | - 61.9%  |
| Median Sales Price*                      |      | \$244,000 |          | \$700,000    | \$234,000 | - 66.6%  |
| Percent of Original List Price Received* |      | 81.7%     |          | 89.1%        | 95.6%     | + 7.3%   |
| Days on Market Until Sale                |      | 28        |          | 96           | 23        | - 76.0%  |
| Inventory of Homes for Sale              | 6    | 7         | + 16.7%  |              |           |          |
| Months Supply of Inventory               | 4.4  | 2.9       | - 25.0%  |              |           |          |