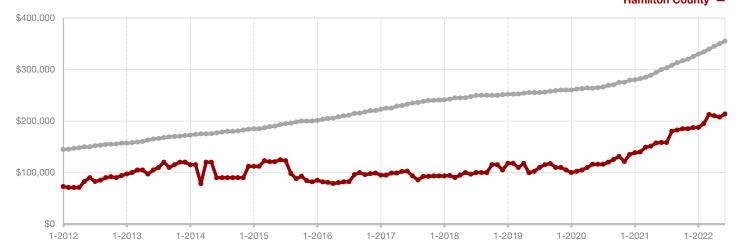

Fannin County

Franklin County

Freestone County

Grayson County

**Hamilton County** 

Harrison County

**Henderson County** 

Hill County