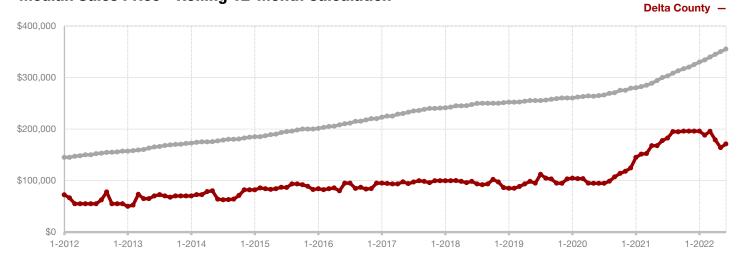

**Comanche County** 

**Cooke County** 

**Dallas County** 

Delta County

Denton County

**Eastland County** 

Ellis County

Erath County