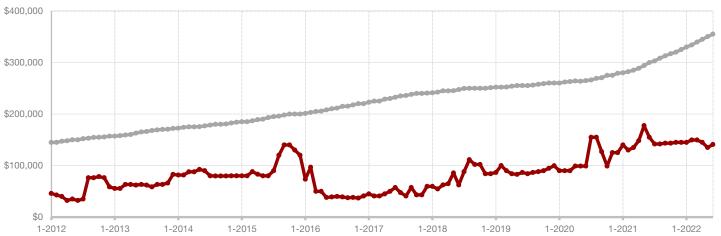

**Limestone County** 

Montague County

Navarro County

**Nolan County** 

Palo Pinto County

**Parker County** 

**Rains County** 

Rockwall County