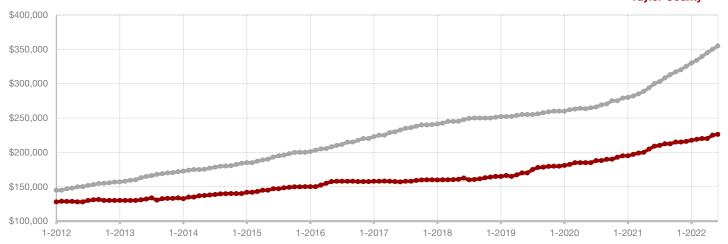

**Shackelford County** 

**Smith County** 

Somervell County

**Stephens County** 

Stonewall County

**Tarrant County** 

**Taylor County** 

**Upshur County** 