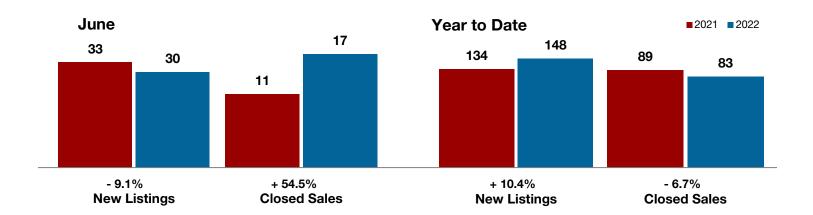

#### + 375.0%

- 33.3%

+ 10.5%

Change in New Listings

June

Change in Closed Sales

Change in Median Sales Price

Year to Date

### **Anderson County**

| Julie     |                                                            | rear to Date                                                                              |                                                                                                                                                                                                                                                                                    |                                                                                                                                                                                                                                                                                                                                                                                                                                                                                                       |                                                                                                                                                                                                                                                                                                                                                                                                                                                                                                                                                                                                                  |
|-----------|------------------------------------------------------------|-------------------------------------------------------------------------------------------|------------------------------------------------------------------------------------------------------------------------------------------------------------------------------------------------------------------------------------------------------------------------------------|-------------------------------------------------------------------------------------------------------------------------------------------------------------------------------------------------------------------------------------------------------------------------------------------------------------------------------------------------------------------------------------------------------------------------------------------------------------------------------------------------------|------------------------------------------------------------------------------------------------------------------------------------------------------------------------------------------------------------------------------------------------------------------------------------------------------------------------------------------------------------------------------------------------------------------------------------------------------------------------------------------------------------------------------------------------------------------------------------------------------------------|
| 2021      | 2022                                                       | +/-                                                                                       | 2021                                                                                                                                                                                                                                                                               | 2022                                                                                                                                                                                                                                                                                                                                                                                                                                                                                                  | +/-                                                                                                                                                                                                                                                                                                                                                                                                                                                                                                                                                                                                              |
| 4         | 19                                                         | + 375.0%                                                                                  | 41                                                                                                                                                                                                                                                                                 | 60                                                                                                                                                                                                                                                                                                                                                                                                                                                                                                    | + 46.3%                                                                                                                                                                                                                                                                                                                                                                                                                                                                                                                                                                                                          |
| 6         | 6                                                          | 0.0%                                                                                      | 32                                                                                                                                                                                                                                                                                 | 34                                                                                                                                                                                                                                                                                                                                                                                                                                                                                                    | + 6.3%                                                                                                                                                                                                                                                                                                                                                                                                                                                                                                                                                                                                           |
| 3         | 2                                                          | - 33.3%                                                                                   | 25                                                                                                                                                                                                                                                                                 | 33                                                                                                                                                                                                                                                                                                                                                                                                                                                                                                    | + 32.0%                                                                                                                                                                                                                                                                                                                                                                                                                                                                                                                                                                                                          |
| \$315,667 | \$342,500                                                  | + 8.5%                                                                                    | \$290,980                                                                                                                                                                                                                                                                          | \$390,544                                                                                                                                                                                                                                                                                                                                                                                                                                                                                             | + 34.2%                                                                                                                                                                                                                                                                                                                                                                                                                                                                                                                                                                                                          |
| \$310,000 | \$342,500                                                  | + 10.5%                                                                                   | \$260,000                                                                                                                                                                                                                                                                          | \$269,000                                                                                                                                                                                                                                                                                                                                                                                                                                                                                             | + 3.5%                                                                                                                                                                                                                                                                                                                                                                                                                                                                                                                                                                                                           |
| 95.2%     | 100.4%                                                     | + 5.5%                                                                                    | 95.0%                                                                                                                                                                                                                                                                              | 98.5%                                                                                                                                                                                                                                                                                                                                                                                                                                                                                                 | + 3.7%                                                                                                                                                                                                                                                                                                                                                                                                                                                                                                                                                                                                           |
| 34        | 30                                                         | - 11.8%                                                                                   | 53                                                                                                                                                                                                                                                                                 | 44                                                                                                                                                                                                                                                                                                                                                                                                                                                                                                    | - 17.0%                                                                                                                                                                                                                                                                                                                                                                                                                                                                                                                                                                                                          |
| 14        | 35                                                         | + 150.0%                                                                                  |                                                                                                                                                                                                                                                                                    |                                                                                                                                                                                                                                                                                                                                                                                                                                                                                                       |                                                                                                                                                                                                                                                                                                                                                                                                                                                                                                                                                                                                                  |
| 2.9       | 6.9                                                        | + 133.3%                                                                                  |                                                                                                                                                                                                                                                                                    |                                                                                                                                                                                                                                                                                                                                                                                                                                                                                                       |                                                                                                                                                                                                                                                                                                                                                                                                                                                                                                                                                                                                                  |
|           | 4<br>6<br>3<br>\$315,667<br>\$310,000<br>95.2%<br>34<br>14 | 2021 2022  4 19 6 6 3 2  \$315,667 \$342,500 \$310,000 \$342,500 95.2% 100.4% 34 30 14 35 | 2021     2022     + / -       4     19     + 375.0%       6     6     0.0%       3     2     - 33.3%       \$315,667     \$342,500     + 8.5%       \$310,000     \$342,500     + 10.5%       95.2%     100.4%     + 5.5%       34     30     - 11.8%       14     35     + 150.0% | 2021         2022         + / -         2021           4         19         + 375.0%         41           6         6         0.0%         32           3         2         - 33.3%         25           \$315,667         \$342,500         + 8.5%         \$290,980           \$310,000         \$342,500         + 10.5%         \$260,000           95.2%         100.4%         + 5.5%         95.0%           34         30         - 11.8%         53           14         35         + 150.0% | 2021         2022         + / -         2021         2022           4         19         + 375.0%         41         60           6         6         0.0%         32         34           3         2         - 33.3%         25         33           \$315,667         \$342,500         + 8.5%         \$290,980         \$390,544           \$310,000         \$342,500         + 10.5%         \$260,000         \$269,000           95.2%         100.4%         + 5.5%         95.0%         98.5%           34         30         - 11.8%         53         44           14         35         + 150.0% |

<sup>\*</sup> Does not include prices from any previous listing contracts or seller concessions. | Activity for one month can sometimes look extreme due to small sample size.

All MLS -

**Anderson County -**