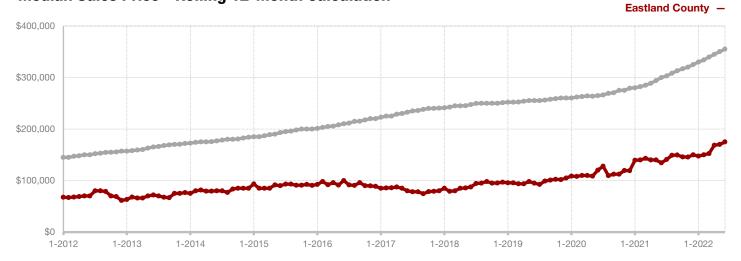

### **Anderson County**

| Julie     |                                                            | rear to Date                                                                              |                                                                                                                                                                                                                                                                                    |                                                                                                                                                                                                                                                                                                                                                                                                                                                                                                       |                                                                                                                                                                                                                                                                                                                                                                                                                                                                                                                                                                                                                  |
|-----------|------------------------------------------------------------|-------------------------------------------------------------------------------------------|------------------------------------------------------------------------------------------------------------------------------------------------------------------------------------------------------------------------------------------------------------------------------------|-------------------------------------------------------------------------------------------------------------------------------------------------------------------------------------------------------------------------------------------------------------------------------------------------------------------------------------------------------------------------------------------------------------------------------------------------------------------------------------------------------|------------------------------------------------------------------------------------------------------------------------------------------------------------------------------------------------------------------------------------------------------------------------------------------------------------------------------------------------------------------------------------------------------------------------------------------------------------------------------------------------------------------------------------------------------------------------------------------------------------------|
| 2021      | 2022                                                       | +/-                                                                                       | 2021                                                                                                                                                                                                                                                                               | 2022                                                                                                                                                                                                                                                                                                                                                                                                                                                                                                  | +/-                                                                                                                                                                                                                                                                                                                                                                                                                                                                                                                                                                                                              |
| 4         | 19                                                         | + 375.0%                                                                                  | 41                                                                                                                                                                                                                                                                                 | 60                                                                                                                                                                                                                                                                                                                                                                                                                                                                                                    | + 46.3%                                                                                                                                                                                                                                                                                                                                                                                                                                                                                                                                                                                                          |
| 6         | 6                                                          | 0.0%                                                                                      | 32                                                                                                                                                                                                                                                                                 | 34                                                                                                                                                                                                                                                                                                                                                                                                                                                                                                    | + 6.3%                                                                                                                                                                                                                                                                                                                                                                                                                                                                                                                                                                                                           |
| 3         | 2                                                          | - 33.3%                                                                                   | 25                                                                                                                                                                                                                                                                                 | 33                                                                                                                                                                                                                                                                                                                                                                                                                                                                                                    | + 32.0%                                                                                                                                                                                                                                                                                                                                                                                                                                                                                                                                                                                                          |
| \$315,667 | \$342,500                                                  | + 8.5%                                                                                    | \$290,980                                                                                                                                                                                                                                                                          | \$390,544                                                                                                                                                                                                                                                                                                                                                                                                                                                                                             | + 34.2%                                                                                                                                                                                                                                                                                                                                                                                                                                                                                                                                                                                                          |
| \$310,000 | \$342,500                                                  | + 10.5%                                                                                   | \$260,000                                                                                                                                                                                                                                                                          | \$269,000                                                                                                                                                                                                                                                                                                                                                                                                                                                                                             | + 3.5%                                                                                                                                                                                                                                                                                                                                                                                                                                                                                                                                                                                                           |
| 95.2%     | 100.4%                                                     | + 5.5%                                                                                    | 95.0%                                                                                                                                                                                                                                                                              | 98.5%                                                                                                                                                                                                                                                                                                                                                                                                                                                                                                 | + 3.7%                                                                                                                                                                                                                                                                                                                                                                                                                                                                                                                                                                                                           |
| 34        | 30                                                         | - 11.8%                                                                                   | 53                                                                                                                                                                                                                                                                                 | 44                                                                                                                                                                                                                                                                                                                                                                                                                                                                                                    | - 17.0%                                                                                                                                                                                                                                                                                                                                                                                                                                                                                                                                                                                                          |
| 14        | 35                                                         | + 150.0%                                                                                  |                                                                                                                                                                                                                                                                                    |                                                                                                                                                                                                                                                                                                                                                                                                                                                                                                       |                                                                                                                                                                                                                                                                                                                                                                                                                                                                                                                                                                                                                  |
| 2.9       | 6.9                                                        | + 133.3%                                                                                  |                                                                                                                                                                                                                                                                                    |                                                                                                                                                                                                                                                                                                                                                                                                                                                                                                       |                                                                                                                                                                                                                                                                                                                                                                                                                                                                                                                                                                                                                  |
|           | 4<br>6<br>3<br>\$315,667<br>\$310,000<br>95.2%<br>34<br>14 | 2021 2022  4 19 6 6 3 2  \$315,667 \$342,500 \$310,000 \$342,500 95.2% 100.4% 34 30 14 35 | 2021     2022     + / -       4     19     + 375.0%       6     6     0.0%       3     2     - 33.3%       \$315,667     \$342,500     + 8.5%       \$310,000     \$342,500     + 10.5%       95.2%     100.4%     + 5.5%       34     30     - 11.8%       14     35     + 150.0% | 2021         2022         + / -         2021           4         19         + 375.0%         41           6         6         0.0%         32           3         2         - 33.3%         25           \$315,667         \$342,500         + 8.5%         \$290,980           \$310,000         \$342,500         + 10.5%         \$260,000           95.2%         100.4%         + 5.5%         95.0%           34         30         - 11.8%         53           14         35         + 150.0% | 2021         2022         + / -         2021         2022           4         19         + 375.0%         41         60           6         6         0.0%         32         34           3         2         - 33.3%         25         33           \$315,667         \$342,500         + 8.5%         \$290,980         \$390,544           \$310,000         \$342,500         + 10.5%         \$260,000         \$269,000           95.2%         100.4%         + 5.5%         95.0%         98.5%           34         30         - 11.8%         53         44           14         35         + 150.0% |

<sup>\*</sup> Does not include prices from any previous listing contracts or seller concessions. | Activity for one month can sometimes look extreme due to small sample size.

All MLS -

**Anderson County -**