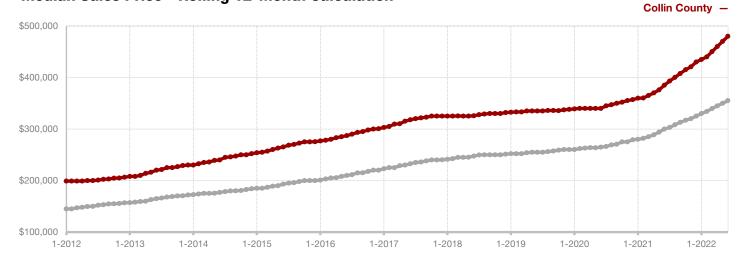

-         2021         2022           2,123         2,628         + 23.8%         10,632         10,690           1,847         1,359         - 26.4%         9,578         7,773           1,984         1,534         - 22.7%         8,691         7,564           \$506,637         \$647,769         + 27.9%         \$480,355         \$608,401           \$440,000         \$570,000         + 29.5%         \$411,000         \$536,000           106.1%         104.9%         - 1.1%         103.6%         106.9%           15         16         + 6.7%         22         17           1,534         2,758         + 79.8% |

<sup>\*</sup> Does not include prices from any previous listing contracts or seller concessions. | Activity for one month can sometimes look extreme due to small sample size.









+ 42.9%

+ 8.0%

Change in **New Listings** 

June

+ 58.3%

Change in Closed Sales

Change in Median Sales Price

Year to Date

### **Comanche County**

|                                          | Ounc      |           |          | real to bate |           |         |
|------------------------------------------|-----------|-----------|----------|--------------|-----------|---------|
|                                          | 2021      | 2022      | +/-      | 2021         | 2022      | +/-     |
| New Listings                             | 24        | 38        | + 58.3%  | 103          | 182       | + 76.7% |
| Pending Sales                            | 18        | 25        | + 38.9%  | 85           | 107       | + 25.9% |
| Closed Sales                             | 14        |