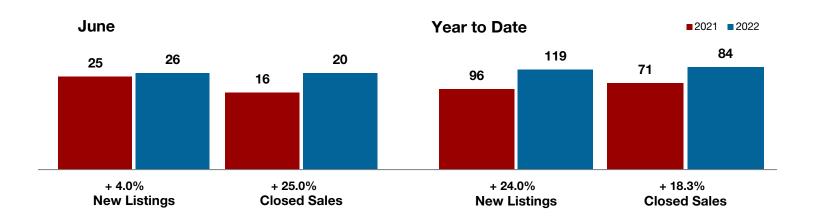

### **Callahan County**

+ 4.0% + 25.0%

Change in Change in **Closed Sales Median Sales Price New Listings** 

|                                          |           | June      |         |           | Year to Date |         |  |
|------------------------------------------|-----------|-----------|---------|-----------|--------------|---------|--|
|                                          | 2021      | 2022      | +/-     | 2021      | 2022         | +/-     |  |
| New Listings                             | 25        | 26        | + 4.0%  | 96        | 119          | + 24.0% |  |
| Pending Sales                            | 18        | 13        | - 27.8% | 80        | 89           | + 11.3% |  |
| Closed Sales                             | 16        | 20        | + 25.0% | 71        | 84           | + 18.3% |  |
| Average Sales Price*                     | \$186,100 | \$246,110 | + 32.2% | \$190,582 | \$222,123    | + 16.5% |  |
| Median Sales Price*                      | \$203,450 | \$222,500 | + 9.4%  | \$154,500 | \$197,500    | + 27.8% |  |
| Percent of Original List Price Received* | 93.5%     | 96.4%     | + 3.1%  | 96.9%     | 96.2%        | - 0.7%  |  |
| Days on Market Until Sale                | 43        | 28        | - 34.9% | 53        | 38           | - 28.3% |  |
| Inventory of Homes for Sale              | 32        | 39        | + 21.9% |           |              |         |  |
| Months Supply of Inventory               | 2.4       | 2.6       | + 50.0% |           |              |         |  |

Change in

<sup>\*</sup> Does not include prices from any previous listing contracts or seller concessions. | Activity for one month can sometimes look extreme due to small sample size.

All MLS -**Callahan County** 