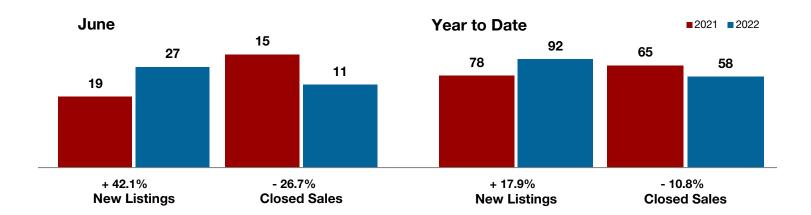

**Shackelford County** 

**Smith County** 

Somervell County

**Stephens County** 

Stonewall County

**Tarrant County** 

**Taylor County** 

**Upshur County** 

#### + 375.0%

- 33.3%

+ 10.5%

Change in New Listings

June

Change in Closed Sales

Change in Median Sales Price

Year to Date