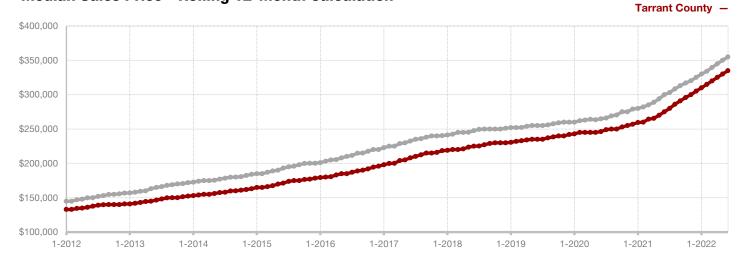

**Shackelford County** 

**Smith County** 

Somervell County

**Stephens County** 

Stonewall County

**Tarrant County** 

**Taylor County** 

**Upshur County** 