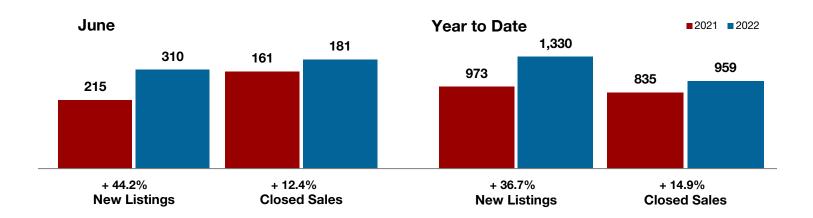

**Hood County** 

**Hopkins County** 

**Hunt County** 

Jack County

Johnson County

Jones County

Kaufman County

**Lamar County** 