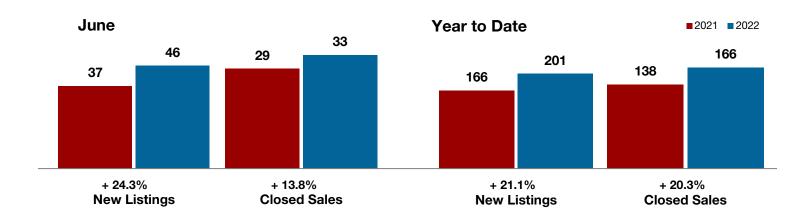

#### + 375.0%

- 33.3%

+ 10.5%

Change in New Listings

June

Change in Closed Sales

Change in Median Sales Price

Year to Date

### **Anderson County**

| Julie     |                                                            | rear to Date                                                                              |                                                                                                                                                                                                                                                                                    |                                                                                                                                                                                                                                                                                                                                                                                                                                                                                                       |                                                                                                                                                                                                                                                                                                                                                                                                                                                                                                                                                                                                                  |
|-----------|------------------------------------------------------------|-------------------------------------------------------------------------------------------|------------------------------------------------------------------------------------------------------------------------------------------------------------------------------------------------------------------------------------------------------------------------------------|-------------------------------------------------------------------------------------------------------------------------------------------------------------------------------------------------------------------------------------------------------------------------------------------------------------------------------------------------------------------------------------------------------------------------------------------------------------------------------------------------------|------------------------------------------------------------------------------------------------------------------------------------------------------------------------------------------------------------------------------------------------------------------------------------------------------------------------------------------------------------------------------------------------------------------------------------------------------------------------------------------------------------------------------------------------------------------------------------------------------------------|
| 2021      | 2022                                                       | +/-                                                                                       | 2021                                                                                                                                                                                                                                                                               | 2022                                                                                                                                                                                                                                                                                                                                                                                                                                                                                                  | +/-                                                                                                                                                                                                                                                                                                                                                                                                                                                                                                                                                                                                              |
| 4         | 19                                                         | + 375.0%                                                                                  | 41                                                                                                                                                                                                                                                                                 | 60                                                                                                                                                                                                                                                                                                                                                                                                                                                                                                    | + 46.3%                                                                                                                                                                                                                                                                                                                                                                                                                                                                                                                                                                                                          |
| 6         | 6                                                          | 0.0%                                                                                      | 32                                                                                                                                                                                                                                                                                 | 34                                                                                                                                                                                                                                                                                                                                                                                                                                                                                                    | + 6.3%                                                                                                                                                                                                                                                                                                                                                                                                                                                                                                                                                                                                           |
| 3         | 2                                                          | - 33.3%                                                                                   | 25                                                                                                                                                                                                                                                                                 | 33                                                                                                                                                                                                                                                                                                                                                                                                                                                                                                    | + 32.0%                                                                                                                                                                                                                                                                                                                                                                                                                                                                                                                                                                                                          |
| \$315,667 | \$342,500                                                  | + 8.5%                                                                                    | \$290,980                                                                                                                                                                                                                                                                          | \$390,544                                                                                                                                                                                                                                                                                                                                                                                                                                                                                             | + 34.2%                                                                                                                                                                                                                                                                                                                                                                                                                                                                                                                                                                                                          |
| \$310,000 | \$342,500                                                  | + 10.5%                                                                                   | \$260,000                                                                                                                                                                                                                                                                          | \$269,000                                                                                                                                                                                                                                                                                                                                                                                                                                                                                             | + 3.5%                                                                                                                                                                                                                                                                                                                                                                                                                                                                                                                                                                                                           |
| 95.2%     | 100.4%                                                     | + 5.5%                                                                                    | 95.0%                                                                                                                                                                                                                                                                              | 98.5%                                                                                                                                                                                                                                                                                                                                                                                                                                                                                                 | + 3.7%                                                                                                                                                                                                                                                                                                                                                                                                                                                                                                                                                                                                           |
| 34        | 30                                                         | - 11.8%                                                                                   | 53                                                                                                                                                                                                                                                                                 | 44                                                                                                                                                                                                                                                                                                                                                                                                                                                                                                    | - 17.0%                                                                                                                                                                                                                                                                                                                                                                                                                                                                                                                                                                                                          |
| 14        | 35                                                         | + 150.0%                                                                                  |                                                                                                                                                                                                                                                                                    |                                                                                                                                                                                                                                                                                                                                                                                                                                                                                                       |                                                                                                                                                                                                                                                                                                                                                                                                                                                                                                                                                                                                                  |
| 2.9       | 6.9                                                        | + 133.3%                                                                                  |                                                                                                                                                                                                                                                                                    |                                                                                                                                                                                                                                                                                                                                                                                                                                                                                                       |                                                                                                                                                                                                                                                                                                                                                                                                                                                                                                                                                                                                                  |
|           | 4<br>6<br>3<br>\$315,667<br>\$310,000<br>95.2%<br>34<br>14 | 2021 2022  4 19 6 6 3 2  \$315,667 \$342,500 \$310,000 \$342,500 95.2% 100.4% 34 30 14 35 | 2021     2022     + / -       4     19     + 375.0%       6     6     0.0%       3     2     - 33.3%       \$315,667     \$342,500     + 8.5%       \$310,000     \$342,500     + 10.5%       95.2%     100.4%     + 5.5%       34     30     - 11.8%       14     35     + 150.0% | 2021         2022         + / -         2021           4         19         + 375.0%         41           6         6         0.0%         32           3         2         - 33.3%         25           \$315,667         \$342,500         + 8.5%         \$290,980           \$310,000         \$342,500         + 10.5%         \$260,000           95.2%         100.4%         + 5.5%         95.0%           34         30         - 11.8%         53           14         35         + 150.0% | 2021         2022         + / -         2021         2022           4         19         + 375.0%         41         60           6         6         0.0%         32         34           3         2         - 33.3%         25         33           \$315,667         \$342,500         + 8.5%         \$290,980         \$390,544           \$310,000         \$342,500         + 10.5%         \$260,000         \$269,000           95.2%         100.4%         + 5.5%         95.0%         98.5%           34         30         - 11.8%         53         44           14         35         + 150.0% |