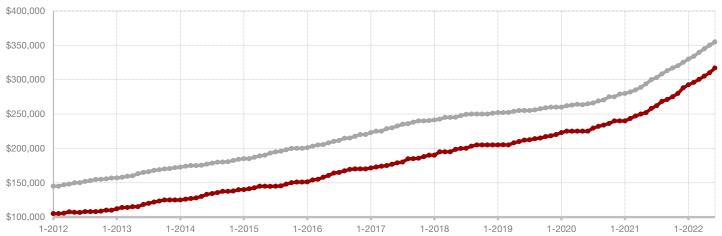

#### **Bosque County**

| Julie     |                                                               |                                                                                                                                                                                 | i ear to Date                                                                                                                                                                                                                                                                                                                                 |                                                                                                                                                                                                                                                                                                                                                                                                                                                                                                              |                                                                                                                                                                                                                                                                                                                                                                                                                                                                                                                                                                                                                          |
|-----------|---------------------------------------------------------------|---------------------------------------------------------------------------------------------------------------------------------------------------------------------------------|-----------------------------------------------------------------------------------------------------------------------------------------------------------------------------------------------------------------------------------------------------------------------------------------------------------------------------------------------|--------------------------------------------------------------------------------------------------------------------------------------------------------------------------------------------------------------------------------------------------------------------------------------------------------------------------------------------------------------------------------------------------------------------------------------------------------------------------------------------------------------|--------------------------------------------------------------------------------------------------------------------------------------------------------------------------------------------------------------------------------------------------------------------------------------------------------------------------------------------------------------------------------------------------------------------------------------------------------------------------------------------------------------------------------------------------------------------------------------------------------------------------|
| 2021      | 2022                                                          | +/-                                                                                                                                                                             | 2021                                                                                                                                                                                                                                                                                                                                          | 2022                                                                                                                                                                                                                                                                                                                                                                                                                                                                                                         | +/-                                                                                                                                                                                                                                                                                                                                                                                                                                                                                                                                                                                                                      |
| 19        | 32                                                            | + 68.4%                                                                                                                                                                         | 86                                                                                                                                                                                                                                                                                                                                            | 132                                                                                                                                                                                                                                                                                                                                                                                                                                                                                                          | + 53.5%                                                                                                                                                                                                                                                                                                                                                                                                                                                                                                                                                                                                                  |
| 13        | 18                                                            | + 38.5%                                                                                                                                                                         | 84                                                                                                                                                                                                                                                                                                                                            | 97                                                                                                                                                                                                                                                                                                                                                                                                                                                                                                           | + 15.5%                                                                                                                                                                                                                                                                                                                                                                                                                                                                                                                                                                                                                  |
| 11        | 23                                                            | + 109.1%                                                                                                                                                                        | 79                                                                                                                                                                                                                                                                                                                                            | 92                                                                                                                                                                                                                                                                                                                                                                                                                                                                                                           | + 16.5%                                                                                                                                                                                                                                                                                                                                                                                                                                                                                                                                                                                                                  |
| \$710,908 | \$236,974                                                     | - 66.7%                                                                                                                                                                         | \$713,037                                                                                                                                                                                                                                                                                                                                     | \$322,616                                                                                                                                                                                                                                                                                                                                                                                                                                                                                                    | - 54.8%                                                                                                                                                                                                                                                                                                                                                                                                                                                                                                                                                                                                                  |
| \$172,900 | \$207,000                                                     | + 19.7%                                                                                                                                                                         | \$184,000                                                                                                                                                                                                                                                                                                                                     | \$221,000                                                                                                                                                                                                                                                                                                                                                                                                                                                                                                    | + 20.1%                                                                                                                                                                                                                                                                                                                                                                                                                                                                                                                                                                                                                  |
| 93.4%     | 95.2%                                                         | + 1.9%                                                                                                                                                                          | 91.3%                                                                                                                                                                                                                                                                                                                                         | 93.2%                                                                                                                                                                                                                                                                                                                                                                                                                                                                                                        | + 2.1%                                                                                                                                                                                                                                                                                                                                                                                                                                                                                                                                                                                                                   |
| 84        | 37                                                            | - 56.0%                                                                                                                                                                         | 83                                                                                                                                                                                                                                                                                                                                            | 48                                                                                                                                                                                                                                                                                                                                                                                                                                                                                                           | - 42.2%                                                                                                                                                                                                                                                                                                                                                                                                                                                                                                                                                                                                                  |
| 40        | 57                                                            | + 42.5%                                                                                                                                                                         |                                                                                                                                                                                                                                                                                                                                               |                                                                                                                                                                                                                                                                                                                                                                                                                                                                                                              |                                                                                                                                                                                                                                                                                                                                                                                                                                                                                                                                                                                                                          |
| 2.7       | 3.4                                                           | 0.0%                                                                                                                                                                            |                                                                                                                                                                                                                                                                                                                                               |                                                                                                                                                                                                                                                                                                                                                                                                                                                                                                              |                                                                                                                                                                                                                                                                                                                                                                                                                                                                                                                                                                                                                          |
|           | 19<br>13<br>11<br>\$710,908<br>\$172,900<br>93.4%<br>84<br>40 | 2021     2022       19     32       13     18       11     23       \$710,908     \$236,974       \$172,900     \$207,000       93.4%     95.2%       84     37       40     57 | 2021       2022       + / -         19       32       + 68.4%         13       18       + 38.5%         11       23       + 109.1%         \$710,908       \$236,974       - 66.7%         \$172,900       \$207,000       + 19.7%         93.4%       95.2%       + 1.9%         84       37       - 56.0%         40       57       + 42.5% | 2021         2022         + / -         2021           19         32         + 68.4%         86           13         18         + 38.5%         84           11         23         + 109.1%         79           \$710,908         \$236,974         - 66.7%         \$713,037           \$172,900         \$207,000         + 19.7%         \$184,000           93.4%         95.2%         + 1.9%         91.3%           84         37         - 56.0%         83           40         57         + 42.5% | 2021         2022         + / -         2021         2022           19         32         + 68.4%         86         132           13         18         + 38.5%         84         97           11         23         + 109.1%         79         92           \$710,908         \$236,974         - 66.7%         \$713,037         \$322,616           \$172,900         \$207,000         + 19.7%         \$184,000         \$221,000           93.4%         95.2%         + 1.9%         91.3%         93.2%           84         37         - 56.0%         83         48           40         57         + 42.5% |

<sup>\*</sup> Does not include prices from any previous listing contracts or seller concessions. | Activity for one month can sometimes look extreme due to small sample size.

A RESEARCH TOOL PROVIDED BY NORTH TEXAS REAL ESTATE INFORMATION SYSTEMS, INC.