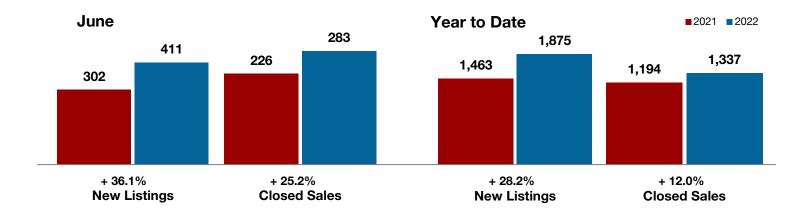

Fannin County

Franklin County

Freestone County

Grayson County

**Hamilton County** 

Harrison County

**Henderson County** 

Hill County