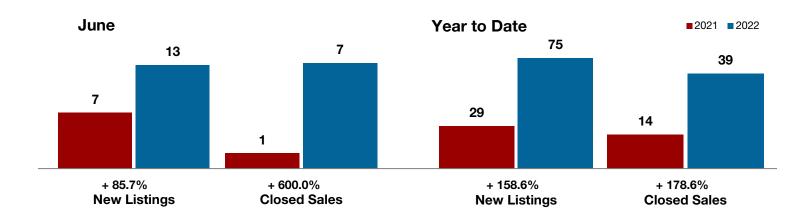

#### + 375.0%

- 33.3%

+ 10.5%

Change in New Listings

June

Change in Closed Sales

Change in Median Sales Price

Year to Date