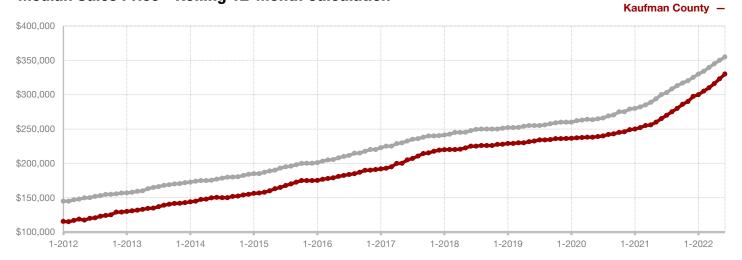

#### **Bosque County**

| Julie     |                                                               |                                                                                                                                                                                 | i ear to Date                                                                                                                                                                                                                                                                                                                                 |                                                                                                                                                                                                                                                                                                                                                                                                                                                                                                              |                                                                                                                                                                                                                                                                                                                                                                                                                                                                                                                                                                                                                          |
|-----------|---------------------------------------------------------------|---------------------------------------------------------------------------------------------------------------------------------------------------------------------------------|-----------------------------------------------------------------------------------------------------------------------------------------------------------------------------------------------------------------------------------------------------------------------------------------------------------------------------------------------|--------------------------------------------------------------------------------------------------------------------------------------------------------------------------------------------------------------------------------------------------------------------------------------------------------------------------------------------------------------------------------------------------------------------------------------------------------------------------------------------------------------|--------------------------------------------------------------------------------------------------------------------------------------------------------------------------------------------------------------------------------------------------------------------------------------------------------------------------------------------------------------------------------------------------------------------------------------------------------------------------------------------------------------------------------------------------------------------------------------------------------------------------|
| 2021      | 2022                                                          | +/-                                                                                                                                                                             | 2021                                                                                                                                                                                                                                                                                                                                          | 2022                                                                                                                                                                                                                                                                                                                                                                                                                                                                                                         | +/-                                                                                                                                                                                                                                                                                                                                                                                                                                                                                                                                                                                                                      |
| 19        | 32                                                            | + 68.4%                                                                                                                                                                         | 86                                                                                                                                                                                                                                                                                                                                            | 132                                                                                                                                                                                                                                                                                                                                                                                                                                                                                                          | + 53.5%                                                                                                                                                                                                                                                                                                                                                                                                                                                                                                                                                                                                                  |
| 13        | 18                                                            | + 38.5%                                                                                                                                                                         | 84                                                                                                                                                                                                                                                                                                                                            | 97                                                                                                                                                                                                                                                                                                                                                                                                                                                                                                           | + 15.5%                                                                                                                                                                                                                                                                                                                                                                                                                                                                                                                                                                                                                  |
| 11        | 23                                                            | + 109.1%                                                                                                                                                                        | 79                                                                                                                                                                                                                                                                                                                                            | 92                                                                                                                                                                                                                                                                                                                                                                                                                                                                                                           | + 16.5%                                                                                                                                                                                                                                                                                                                                                                                                                                                                                                                                                                                                                  |
| \$710,908 | \$236,974                                                     | - 66.7%                                                                                                                                                                         | \$713,037                                                                                                                                                                                                                                                                                                                                     | \$322,616                                                                                                                                                                                                                                                                                                                                                                                                                                                                                                    | - 54.8%                                                                                                                                                                                                                                                                                                                                                                                                                                                                                                                                                                                                                  |
| \$172,900 | \$207,000                                                     | + 19.7%                                                                                                                                                                         | \$184,000                                                                                                                                                                                                                                                                                                                                     | \$221,000                                                                                                                                                                                                                                                                                                                                                                                                                                                                                                    | + 20.1%                                                                                                                                                                                                                                                                                                                                                                                                                                                                                                                                                                                                                  |
| 93.4%     | 95.2%                                                         | + 1.9%                                                                                                                                                                          | 91.3%                                                                                                                                                                                                                                                                                                                                         | 93.2%                                                                                                                                                                                                                                                                                                                                                                                                                                                                                                        | + 2.1%                                                                                                                                                                                                                                                                                                                                                                                                                                                                                                                                                                                                                   |
| 84        | 37                                                            | - 56.0%                                                                                                                                                                         | 83                                                                                                                                                                                                                                                                                                                                            | 48                                                                                                                                                                                                                                                                                                                                                                                                                                                                                                           | - 42.2%                                                                                                                                                                                                                                                                                                                                                                                                                                                                                                                                                                                                                  |
| 40        | 57                                                            | + 42.5%                                                                                                                                                                         |                                                                                                                                                                                                                                                                                                                                               |                                                                                                                                                                                                                                                                                                                                                                                                                                                                                                              |                                                                                                                                                                                                                                                                                                                                                                                                                                                                                                                                                                                                                          |
| 2.7       | 3.4                                                           | 0.0%                                                                                                                                                                            |                                                                                                                                                                                                                                                                                                                                               |                                                                                                                                                                                                                                                                                                                                                                                                                                                                                                              |                                                                                                                                                                                                                                                                                                                                                                                                                                                                                                                                                                                                                          |
|           | 19<br>13<br>11<br>\$710,908<br>\$172,900<br>93.4%<br>84<br>40 | 2021     2022       19     32       13     18       11     23       \$710,908     \$236,974       \$172,900     \$207,000       93.4%     95.2%       84     37       40     57 | 2021       2022       + / -         19       32       + 68.4%         13       18       + 38.5%         11       23       + 109.1%         \$710,908       \$236,974       - 66.7%         \$172,900       \$207,000       + 19.7%         93.4%       95.2%       + 1.9%         84       37       - 56.0%         40       57       + 42.5% | 2021         2022         + / -         2021           19         32         + 68.4%         86           13         18         + 38.5%         84           11         23         + 109.1%         79           \$710,908         \$236,974         - 66.7%         \$713,037           \$172,900         \$207,000         + 19.7%         \$184,000           93.4%         95.2%         + 1.9%         91.3%           84         37         - 56.0%         83           40         57         + 42.5% | 2021         2022         + / -         2021         2022           19         32         + 68.4%         86         132           13         18         + 38.5%         84         97           11         23         + 109.1%         79         92           \$710,908         \$236,974         - 66.7%         \$713,037         \$322,616           \$172,900         \$207,000         + 19.7%         \$184,000         \$221,000           93.4%         95.2%         + 1.9%         91.3%         93.2%           84         37         - 56.0%         83         48           40         57         + 42.5% |

<sup>\*</sup> Does not include prices from any previous listing contracts or seller concessions. | Activity for one month can sometimes look extreme due to small sample size.

A RESEARCH TOOL PROVIDED BY NORTH TEXAS REAL ESTATE INFORMATION SYSTEMS, INC.