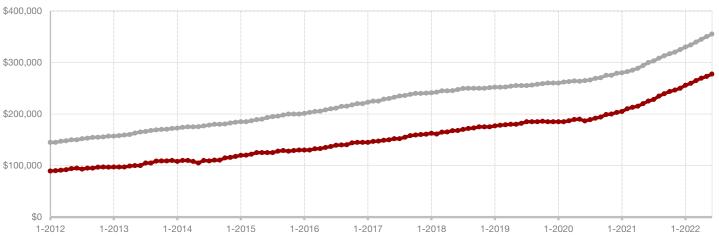

Fannin County

Franklin County

Freestone County

Grayson County

**Hamilton County** 

Harrison County

**Henderson County** 

Hill County