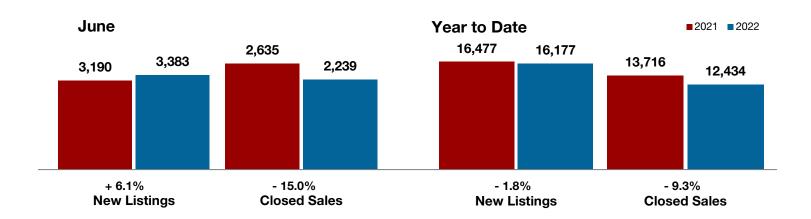

#### + 375.0%

- 33.3%

+ 10.5%

Change in New Listings

June

Change in Closed Sales

Change in Median Sales Price

Year to Date