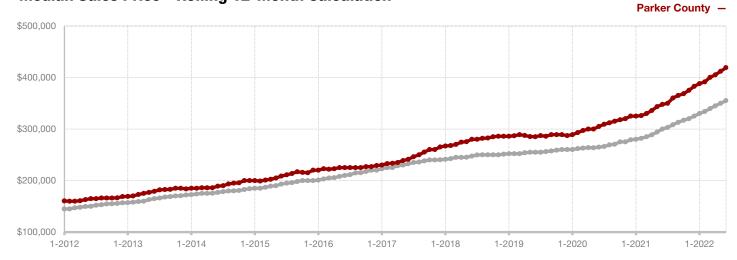

### **Anderson County**

| Julie     |                                                            | rear to Date                                                                              |                                                                                                                                                                                                                                                                                    |                                                                                                                                                                                                                                                                                                                                                                                                                                                                                                       |                                                                                                                                                                                                                                                                                                                                                                                                                                                                                                                                                                                                                  |
|-----------|------------------------------------------------------------|-------------------------------------------------------------------------------------------|------------------------------------------------------------------------------------------------------------------------------------------------------------------------------------------------------------------------------------------------------------------------------------|-------------------------------------------------------------------------------------------------------------------------------------------------------------------------------------------------------------------------------------------------------------------------------------------------------------------------------------------------------------------------------------------------------------------------------------------------------------------------------------------------------|------------------------------------------------------------------------------------------------------------------------------------------------------------------------------------------------------------------------------------------------------------------------------------------------------------------------------------------------------------------------------------------------------------------------------------------------------------------------------------------------------------------------------------------------------------------------------------------------------------------|
| 2021      | 2022                                                       | +/-                                                                                       | 2021                                                                                                                                                                                                                                                                               | 2022                                                                                                                                                                                                                                                                                                                                                                                                                                                                                                  | +/-                                                                                                                                                                                                                                                                                                                                                                                                                                                                                                                                                                                                              |
| 4         | 19                                                         | + 375.0%                                                                                  | 41                                                                                                                                                                                                                                                                                 | 60                                                                                                                                                                                                                                                                                                                                                                                                                                                                                                    | + 46.3%                                                                                                                                                                                                                                                                                                                                                                                                                                                                                                                                                                                                          |
| 6         | 6                                                          | 0.0%                                                                                      | 32                                                                                                                                                                                                                                                                                 | 34                                                                                                                                                                                                                                                                                                                                                                                                                                                                                                    | + 6.3%                                                                                                                                                                                                                                                                                                                                                                                                                                                                                                                                                                                                           |
| 3         | 2                                                          | - 33.3%                                                                                   | 25                                                                                                                                                                                                                                                                                 | 33                                                                                                                                                                                                                                                                                                                                                                                                                                                                                                    | + 32.0%                                                                                                                                                                                                                                                                                                                                                                                                                                                                                                                                                                                                          |
| \$315,667 | \$342,500                                                  | + 8.5%                                                                                    | \$290,980                                                                                                                                                                                                                                                                          | \$390,544                                                                                                                                                                                                                                                                                                                                                                                                                                                                                             | + 34.2%                                                                                                                                                                                                                                                                                                                                                                                                                                                                                                                                                                                                          |
| \$310,000 | \$342,500                                                  | + 10.5%                                                                                   | \$260,000                                                                                                                                                                                                                                                                          | \$269,000                                                                                                                                                                                                                                                                                                                                                                                                                                                                                             | + 3.5%                                                                                                                                                                                                                                                                                                                                                                                                                                                                                                                                                                                                           |
| 95.2%     | 100.4%                                                     | + 5.5%                                                                                    | 95.0%                                                                                                                                                                                                                                                                              | 98.5%                                                                                                                                                                                                                                                                                                                                                                                                                                                                                                 | + 3.7%                                                                                                                                                                                                                                                                                                                                                                                                                                                                                                                                                                                                           |
| 34        | 30                                                         | - 11.8%                                                                                   | 53                                                                                                                                                                                                                                                                                 | 44                                                                                                                                                                                                                                                                                                                                                                                                                                                                                                    | - 17.0%                                                                                                                                                                                                                                                                                                                                                                                                                                                                                                                                                                                                          |
| 14        | 35                                                         | + 150.0%                                                                                  |                                                                                                                                                                                                                                                                                    |                                                                                                                                                                                                                                                                                                                                                                                                                                                                                                       |                                                                                                                                                                                                                                                                                                                                                                                                                                                                                                                                                                                                                  |
| 2.9       | 6.9                                                        | + 133.3%                                                                                  |                                                                                                                                                                                                                                                                                    |                                                                                                                                                                                                                                                                                                                                                                                                                                                                                                       |                                                                                                                                                                                                                                                                                                                                                                                                                                                                                                                                                                                                                  |
|           | 4<br>6<br>3<br>\$315,667<br>\$310,000<br>95.2%<br>34<br>14 | 2021 2022  4 19 6 6 3 2  \$315,667 \$342,500 \$310,000 \$342,500 95.2% 100.4% 34 30 14 35 | 2021     2022     + / -       4     19     + 375.0%       6     6     0.0%       3     2     - 33.3%       \$315,667     \$342,500     + 8.5%       \$310,000     \$342,500     + 10.5%       95.2%     100.4%     + 5.5%       34     30     - 11.8%       14     35     + 150.0% | 2021         2022         + / -         2021           4         19         + 375.0%         41           6         6         0.0%         32           3         2         - 33.3%         25           \$315,667         \$342,500         + 8.5%         \$290,980           \$310,000         \$342,500         + 10.5%         \$260,000           95.2%         100.4%         + 5.5%         95.0%           34         30         - 11.8%         53           14         35         + 150.0% | 2021         2022         + / -         2021         2022           4         19         + 375.0%         41         60           6         6         0.0%         32         34           3         2         - 33.3%         25         33           \$315,667         \$342,500         + 8.5%         \$290,980         \$390,544           \$310,000         \$342,500         + 10.5%         \$260,000         \$269,000           95.2%         100.4%         + 5.5%         95.0%         98.5%           34         30         - 11.8%         53         44           14         35         + 150.0% |

<sup>\*</sup> Does not include prices from any previous listing contracts or seller concessions. | Activity for one month can sometimes look extreme due to small sample size.

All MLS -

**Anderson County -**