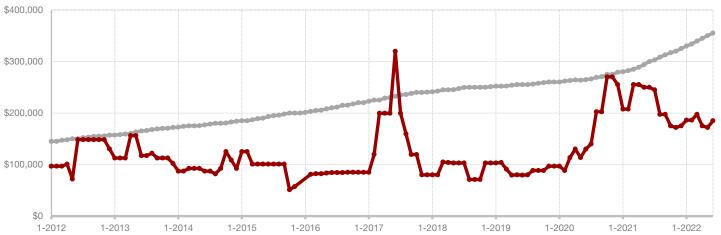

**Shackelford County** 

**Smith County** 

Somervell County

**Stephens County** 

Stonewall County

**Tarrant County** 

**Taylor County** 

**Upshur County** 