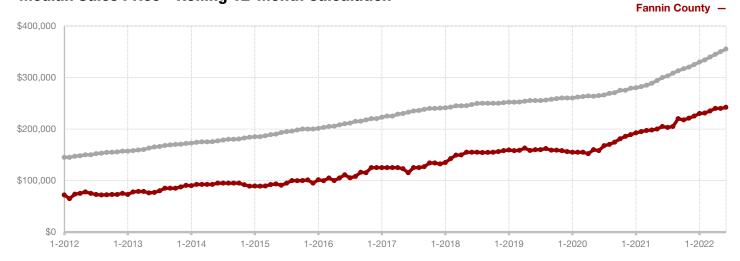

Fannin County

Franklin County

Freestone County

Grayson County

**Hamilton County** 

Harrison County

**Henderson County** 

Hill County