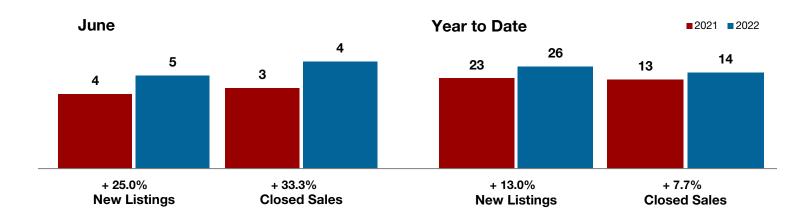

**Limestone County** 

Montague County

Navarro County

**Nolan County** 

Palo Pinto County

**Parker County** 

**Rains County** 

Rockwall County

#### + 375.0%

- 33.3%

+ 10.5%

Change in New Listings

June

Change in Closed Sales

Change in Median Sales Price

Year to Date