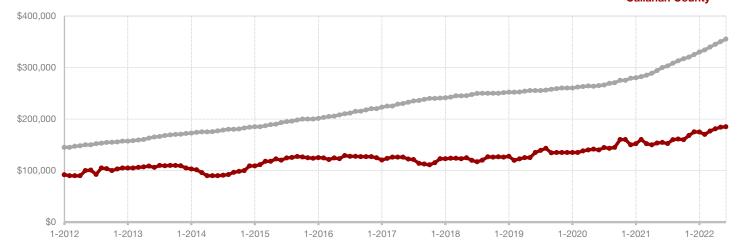

### **Callahan County**

+ 4.0% + 25.0%

Change in Change in **Closed Sales Median Sales Price New Listings** 

|                                          |           | June      |         |           | Year to Date |         |  |
|------------------------------------------|-----------|-----------|---------|-----------|--------------|---------|--|
|                                          | 2021      | 2022      | +/-     | 2021      | 2022         | +/-     |  |
| New Listings                             | 25        | 26        | + 4.0%  | 96        | 119          | + 24.0% |  |
| Pending Sales                            | 18        | 13        | - 27.8% | 80        | 89           | + 11.3% |  |
| Closed Sales                             | 16        | 20        | + 25.0% | 71        | 84           | + 18.3% |  |
| Average Sales Price*                     | \$186,100 | \$246,110 | + 32.2% | \$190,582 | \$222,123    | + 16.5% |  |
| Median Sales Price*                      | \$203,450 | \$222,500 | + 9.4%  | \$154,500 | \$197,500    | + 27.8% |  |
| Percent of Original List Price Received* | 93.5%     | 96.4%     | + 3.1%  | 96.9%     | 96.2%        | - 0.7%  |  |
| Days on Market Until Sale                | 43        | 28        | - 34.9% | 53        | 38           | - 28.3% |  |
| Inventory of Homes for Sale              | 32        | 39        | + 21.9% |           |              |         |  |
| Months Supply of Inventory               | 2.4       | 2.6       | + 50.0% |           |              |         |  |

Change in

<sup>\*</sup> Does not include prices from any previous listing contracts or seller concessions. | Activity for one month can sometimes look extreme due to small sample size.

All MLS -**Callahan County** 