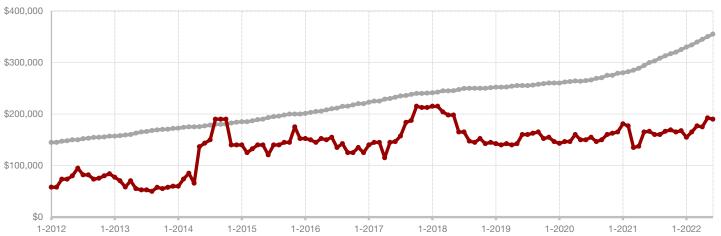

### **Anderson County**

| Julie     |                                                            | rear to Date                                                                              |                                                                                                                                                                                                                                                                                    |                                                                                                                                                                                                                                                                                                                                                                                                                                                                                                       |                                                                                                                                                                                                                                                                                                                                                                                                                                                                                                                                                                                                                  |
|-----------|------------------------------------------------------------|-------------------------------------------------------------------------------------------|------------------------------------------------------------------------------------------------------------------------------------------------------------------------------------------------------------------------------------------------------------------------------------|-------------------------------------------------------------------------------------------------------------------------------------------------------------------------------------------------------------------------------------------------------------------------------------------------------------------------------------------------------------------------------------------------------------------------------------------------------------------------------------------------------|------------------------------------------------------------------------------------------------------------------------------------------------------------------------------------------------------------------------------------------------------------------------------------------------------------------------------------------------------------------------------------------------------------------------------------------------------------------------------------------------------------------------------------------------------------------------------------------------------------------|
| 2021      | 2022                                                       | +/-                                                                                       | 2021                                                                                                                                                                                                                                                                               | 2022                                                                                                                                                                                                                                                                                                                                                                                                                                                                                                  | +/-                                                                                                                                                                                                                                                                                                                                                                                                                                                                                                                                                                                                              |
| 4         | 19                                                         | + 375.0%                                                                                  | 41                                                                                                                                                                                                                                                                                 | 60                                                                                                                                                                                                                                                                                                                                                                                                                                                                                                    | + 46.3%                                                                                                                                                                                                                                                                                                                                                                                                                                                                                                                                                                                                          |
| 6         | 6                                                          | 0.0%                                                                                      | 32                                                                                                                                                                                                                                                                                 | 34                                                                                                                                                                                                                                                                                                                                                                                                                                                                                                    | + 6.3%                                                                                                                                                                                                                                                                                                                                                                                                                                                                                                                                                                                                           |
| 3         | 2                                                          | - 33.3%                                                                                   | 25                                                                                                                                                                                                                                                                                 | 33                                                                                                                                                                                                                                                                                                                                                                                                                                                                                                    | + 32.0%                                                                                                                                                                                                                                                                                                                                                                                                                                                                                                                                                                                                          |
| \$315,667 | \$342,500                                                  | + 8.5%                                                                                    | \$290,980                                                                                                                                                                                                                                                                          | \$390,544                                                                                                                                                                                                                                                                                                                                                                                                                                                                                             | + 34.2%                                                                                                                                                                                                                                                                                                                                                                                                                                                                                                                                                                                                          |
| \$310,000 | \$342,500                                                  | + 10.5%                                                                                   | \$260,000                                                                                                                                                                                                                                                                          | \$269,000                                                                                                                                                                                                                                                                                                                                                                                                                                                                                             | + 3.5%                                                                                                                                                                                                                                                                                                                                                                                                                                                                                                                                                                                                           |
| 95.2%     | 100.4%                                                     | + 5.5%                                                                                    | 95.0%                                                                                                                                                                                                                                                                              | 98.5%                                                                                                                                                                                                                                                                                                                                                                                                                                                                                                 | + 3.7%                                                                                                                                                                                                                                                                                                                                                                                                                                                                                                                                                                                                           |
| 34        | 30                                                         | - 11.8%                                                                                   | 53                                                                                                                                                                                                                                                                                 | 44                                                                                                                                                                                                                                                                                                                                                                                                                                                                                                    | - 17.0%                                                                                                                                                                                                                                                                                                                                                                                                                                                                                                                                                                                                          |
| 14        | 35                                                         | + 150.0%                                                                                  |                                                                                                                                                                                                                                                                                    |                                                                                                                                                                                                                                                                                                                                                                                                                                                                                                       |                                                                                                                                                                                                                                                                                                                                                                                                                                                                                                                                                                                                                  |
| 2.9       | 6.9                                                        | + 133.3%                                                                                  |                                                                                                                                                                                                                                                                                    |                                                                                                                                                                                                                                                                                                                                                                                                                                                                                                       |                                                                                                                                                                                                                                                                                                                                                                                                                                                                                                                                                                                                                  |
|           | 4<br>6<br>3<br>\$315,667<br>\$310,000<br>95.2%<br>34<br>14 | 2021 2022  4 19 6 6 3 2  \$315,667 \$342,500 \$310,000 \$342,500 95.2% 100.4% 34 30 14 35 | 2021     2022     + / -       4     19     + 375.0%       6     6     0.0%       3     2     - 33.3%       \$315,667     \$342,500     + 8.5%       \$310,000     \$342,500     + 10.5%       95.2%     100.4%     + 5.5%       34     30     - 11.8%       14     35     + 150.0% | 2021         2022         + / -         2021           4         19         + 375.0%         41           6         6         0.0%         32           3         2         - 33.3%         25           \$315,667         \$342,500         + 8.5%         \$290,980           \$310,000         \$342,500         + 10.5%         \$260,000           95.2%         100.4%         + 5.5%         95.0%           34         30         - 11.8%         53           14         35         + 150.0% | 2021         2022         + / -         2021         2022           4         19         + 375.0%         41         60           6         6         0.0%         32         34           3         2         - 33.3%         25         33           \$315,667         \$342,500         + 8.5%         \$290,980         \$390,544           \$310,000         \$342,500         + 10.5%         \$260,000         \$269,000           95.2%         100.4%         + 5.5%         95.0%         98.5%           34         30         - 11.8%         53         44           14         35         + 150.0% |

<sup>\*</sup> Does not include prices from any previous listing contracts or seller concessions. | Activity for one month can sometimes look extreme due to small sample size.

All MLS -

**Anderson County -**