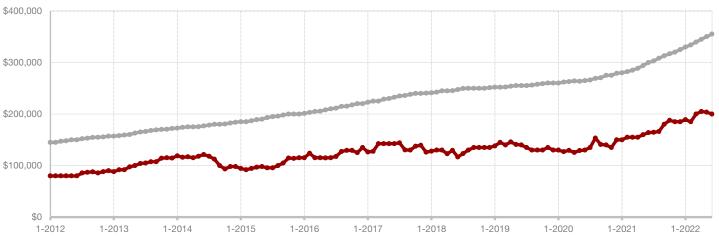

+ / -         2021         2022           18         29         + 61.1%         104         143           15         18         + 20.0%         84         103           12         21         + 75.0%         83         105           \$291,583         \$340,943         + 16.9%         \$207,452         \$323,987           \$300,000         \$205,000         - 31.7%         \$167,000         \$210,000           100.7%         96.9%         - 3.8%         94.0%         94.5%           38         39         + 2.6%         55         59           40         59         + 47.5% |  |

<sup>\*</sup> Does not include prices from any previous listing contracts or seller concessions. | Activity for one month can sometimes look extreme due to small sample size.





All MLS -

Freestone County -



A RESEARCH TOOL PROVIDED BY NORTH TEXAS REAL ESTATE INFORMATION SYSTEMS, INC.



+ 36.1% + 25.2%

+ 24.2%

**Grayson County** 

| Change in    | Change in    | Change in          |
|--------------|--------------|--------------------|
| New Listings | Closed Sales | Median Sales Price |

| June      |                                                                    |                                                                                             | Year to Date                                                                                                                                                                  |