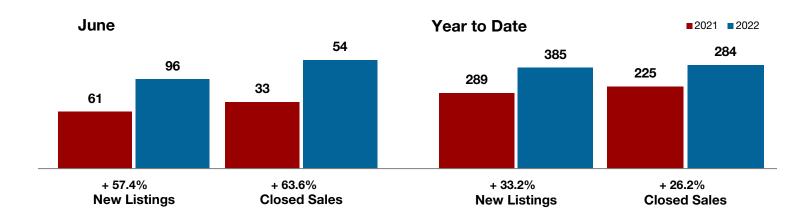

Fannin County

Franklin County

Freestone County

Grayson County

**Hamilton County** 

Harrison County

**Henderson County** 

Hill County