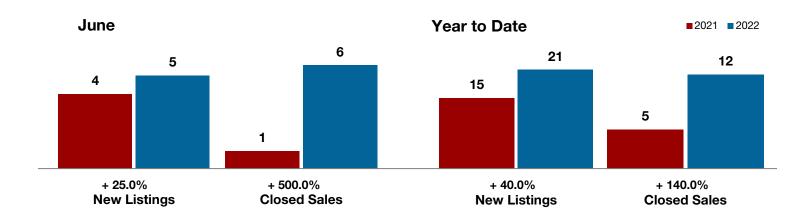

Fannin County

Franklin County

Freestone County

Grayson County

**Hamilton County** 

Harrison County

**Henderson County** 

Hill County