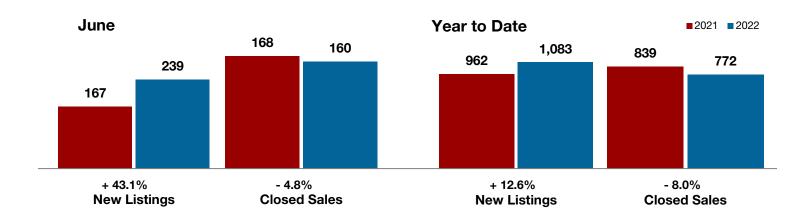

**Hood County** 

**Hopkins County** 

**Hunt County** 

Jack County

Johnson County

Jones County

Kaufman County

**Lamar County** 