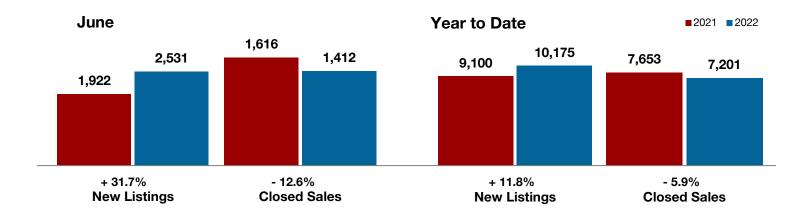

**Comanche County** 

**Cooke County** 

**Dallas County** 

Delta County

Denton County

**Eastland County** 

Ellis County

Erath County