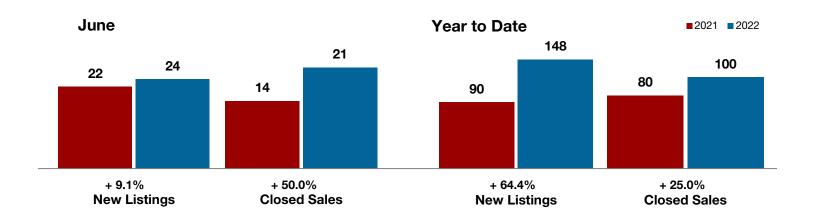

A RESEARCH TOOL PROVIDED BY NORTH TEXAS REAL ESTATE INFORMATION SYSTEMS, INC.

+ 68.4%

June

+ 109.1%

+ 19.7%

Change in New Listings

Change in Closed Sales

Change in Median Sales Price

Year to Date

#### **Bosque County**

| Julie     |                                                               |                                                                                                                                                                                 | i ear to Date                                                                                                                                                                                                                                                                                                                                 |                                                                                                                                                                                                                                                                                                                                                                                                                                                                                                              |                                                                                                                                                                                                                                                                                                                                                                                                                                                                                                                                                                                                                          |
|-----------|---------------------------------------------------------------|---------------------------------------------------------------------------------------------------------------------------------------------------------------------------------|-----------------------------------------------------------------------------------------------------------------------------------------------------------------------------------------------------------------------------------------------------------------------------------------------------------------------------------------------|--------------------------------------------------------------------------------------------------------------------------------------------------------------------------------------------------------------------------------------------------------------------------------------------------------------------------------------------------------------------------------------------------------------------------------------------------------------------------------------------------------------|--------------------------------------------------------------------------------------------------------------------------------------------------------------------------------------------------------------------------------------------------------------------------------------------------------------------------------------------------------------------------------------------------------------------------------------------------------------------------------------------------------------------------------------------------------------------------------------------------------------------------|
| 2021      | 2022                                                          | +/-                                                                                                                                                                             | 2021                                                                                                                                                                                                                                                                                                                                          | 2022                                                                                                                                                                                                                                                                                                                                                                                                                                                                                                         | +/-                                                                                                                                                                                                                                                                                                                                                                                                                                                                                                                                                                                                                      |
| 19        | 32                                                            | + 68.4%                                                                                                                                                                         | 86                                                                                                                                                                                                                                                                                                                                            | 132                                                                                                                                                                                                                                                                                                                                                                                                                                                                                                          | + 53.5%                                                                                                                                                                                                                                                                                                                                                                                                                                                                                                                                                                                                                  |
| 13        | 18                                                            | + 38.5%                                                                                                                                                                         | 84                                                                                                                                                                                                                                                                                                                                            | 97                                                                                                                                                                                                                                                                                                                                                                                                                                                                                                           | + 15.5%                                                                                                                                                                                                                                                                                                                                                                                                                                                                                                                                                                                                                  |
| 11        | 23                                                            | + 109.1%                                                                                                                                                                        | 79                                                                                                                                                                                                                                                                                                                                            | 92                                                                                                                                                                                                                                                                                                                                                                                                                                                                                                           | + 16.5%                                                                                                                                                                                                                                                                                                                                                                                                                                                                                                                                                                                                                  |
| \$710,908 | \$236,974                                                     | - 66.7%                                                                                                                                                                         | \$713,037                                                                                                                                                                                                                                                                                                                                     | \$322,616                                                                                                                                                                                                                                                                                                                                                                                                                                                                                                    | - 54.8%                                                                                                                                                                                                                                                                                                                                                                                                                                                                                                                                                                                                                  |
| \$172,900 | \$207,000                                                     | + 19.7%                                                                                                                                                                         | \$184,000                                                                                                                                                                                                                                                                                                                                     | \$221,000                                                                                                                                                                                                                                                                                                                                                                                                                                                                                                    | + 20.1%                                                                                                                                                                                                                                                                                                                                                                                                                                                                                                                                                                                                                  |
| 93.4%     | 95.2%                                                         | + 1.9%                                                                                                                                                                          | 91.3%                                                                                                                                                                                                                                                                                                                                         | 93.2%                                                                                                                                                                                                                                                                                                                                                                                                                                                                                                        | + 2.1%                                                                                                                                                                                                                                                                                                                                                                                                                                                                                                                                                                                                                   |
| 84        | 37                                                            | - 56.0%                                                                                                                                                                         | 83                                                                                                                                                                                                                                                                                                                                            | 48                                                                                                                                                                                                                                                                                                                                                                                                                                                                                                           | - 42.2%                                                                                                                                                                                                                                                                                                                                                                                                                                                                                                                                                                                                                  |
| 40        | 57                                                            | + 42.5%                                                                                                                                                                         |                                                                                                                                                                                                                                                                                                                                               |                                                                                                                                                                                                                                                                                                                                                                                                                                                                                                              |                                                                                                                                                                                                                                                                                                                                                                                                                                                                                                                                                                                                                          |
| 2.7       | 3.4                                                           | 0.0%                                                                                                                                                                            |                                                                                                                                                                                                                                                                                                                                               |                                                                                                                                                                                                                                                                                                                                                                                                                                                                                                              |                                                                                                                                                                                                                                                                                                                                                                                                                                                                                                                                                                                                                          |
|           | 19<br>13<br>11<br>\$710,908<br>\$172,900<br>93.4%<br>84<br>40 | 2021     2022       19     32       13     18       11     23       \$710,908     \$236,974       \$172,900     \$207,000       93.4%     95.2%       84     37       40     57 | 2021       2022       + / -         19       32       + 68.4%         13       18       + 38.5%         11       23       + 109.1%         \$710,908       \$236,974       - 66.7%         \$172,900       \$207,000       + 19.7%         93.4%       95.2%       + 1.9%         84       37       - 56.0%         40       57       + 42.5% | 2021         2022         + / -         2021           19         32         + 68.4%         86           13         18         + 38.5%         84           11         23         + 109.1%         79           \$710,908         \$236,974         - 66.7%         \$713,037           \$172,900         \$207,000         + 19.7%         \$184,000           93.4%         95.2%         + 1.9%         91.3%           84         37         - 56.0%         83           40         57         + 42.5% | 2021         2022         + / -         2021         2022           19         32         + 68.4%         86         132           13         18         + 38.5%         84         97           11         23         + 109.1%         79         92           \$710,908         \$236,974         - 66.7%         \$713,037         \$322,616           \$172,900         \$207,000         + 19.7%         \$184,000         \$221,000           93.4%         95.2%         + 1.9%         91.3%         93.2%           84         37         - 56.0%         83         48           40         57         + 42.5% |

<sup>\*</sup> Does not include prices from any previous listing contracts or seller concessions. | Activity for one month can sometimes look extreme due to small sample size.

A RESEARCH TOOL PROVIDED BY NORTH TEXAS REAL ESTATE INFORMATION SYSTEMS, INC.