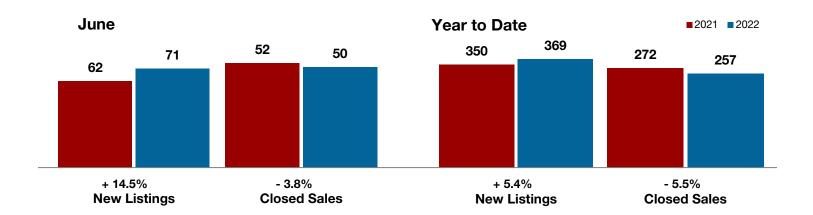

**Limestone County** 

Montague County

Navarro County

**Nolan County** 

Palo Pinto County

**Parker County** 

**Rains County** 

Rockwall County

+ 41.0%

+ 6.3%

- 5.3%

Change in **New Listings**  Change in Closed Sales

Change in Median Sales Price