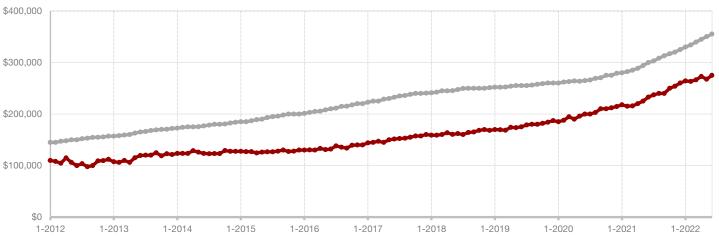

es Price*                      | \$275,000 | \$400,000 | + 45.5%  | \$249,950    | \$282,500 | + 13.0% |  |
| Percent of Original List Price Received* | 98.2%     | 97.0%     | - 1.2%   | 96.6%        | 96.0%     | - 0.6%  |  |
| Days on Market Until Sale                | 36        | 37        | + 2.8%   | 52           | 45        | - 13.5% |  |
| Inventory of Homes for Sale              | 130       | 211       | + 62.3%  |              |           |         |  |
| Months Supply of Inventory               | 2.3       | 3.7       | + 100.0% |              |           |         |  |

<sup>\*</sup> Does not include prices from any previous listing contracts or seller concessions. | Activity for one month can sometimes look extreme due to small sample size.





All MLS -

Van Zandt County -



A RESEARCH TOOL PROVIDED BY NORTH TEXAS REAL ESTATE INFORMATION SYSTEMS, INC.



+ 76.3%

- 19.0%

+ 32.1%

Change in New Listings

June

Change in Closed Sales

Change in Median Sales Price

Year to Date

#### **Wise County**

| ounc      |                                                                   |                                                                                                                                                                                                                                                             | i cai to bate