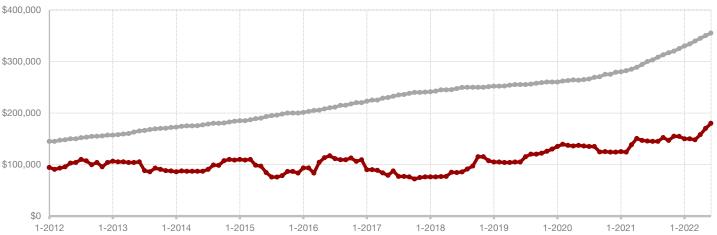

**Shackelford County** 

**Smith County** 

Somervell County

**Stephens County** 

Stonewall County

**Tarrant County** 

**Taylor County** 

**Upshur County** 