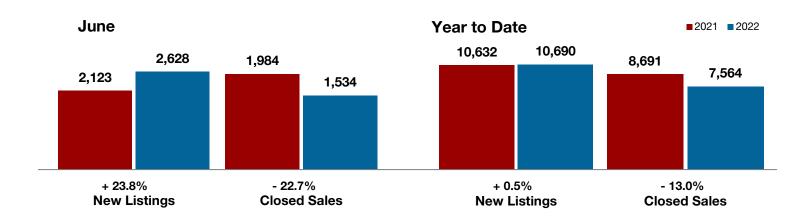

+ / -         2021         2022           2,123         2,628         + 23.8%         10,632         10,690           1,847         1,359         - 26.4%         9,578         7,773           1,984         1,534         - 22.7%         8,691         7,564           \$506,637         \$647,769         + 27.9%         \$480,355         \$608,401           \$440,000         \$570,000         + 29.5%         \$411,000         \$536,000           106.1%         104.9%         - 1.1%         103.6%         106.9%           15         16         + 6.7%         22         17           1,534         2,758         + 79.8% |

<sup>\*</sup> Does not include prices from any previous listing contracts or seller concessions. | Activity for one month can sometimes look extreme due to small sample size.









+ 42.9%

+ 8.0%

Change in **New Listings** 

June

+ 58.3%

Change in Closed Sales

Change in Median Sales Price

Year to Date

### **Comanche County**

|                                          | Ounc      |           |          | real to bate |           |         |
|------------------------------------------|-----------|-----------|----------|--------------|-----------|---------|
|                                          | 2021      | 2022      | +/-      | 2021         | 2022      | +/-     |
| New Listings                             | 24        | 38        | + 58.3%  | 103          | 182       | + 76.7% |
| Pending Sales                            | 18        | 25        | + 38.9%  | 85           | 107       | + 25.9% |
| Closed Sales                             | 14