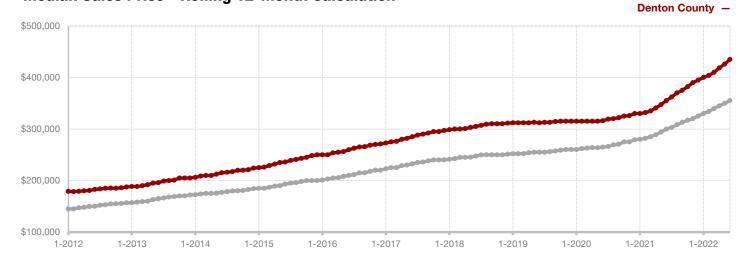

**Comanche County** 

**Cooke County** 

**Dallas County** 

Delta County

Denton County

**Eastland County** 

Ellis County

Erath County