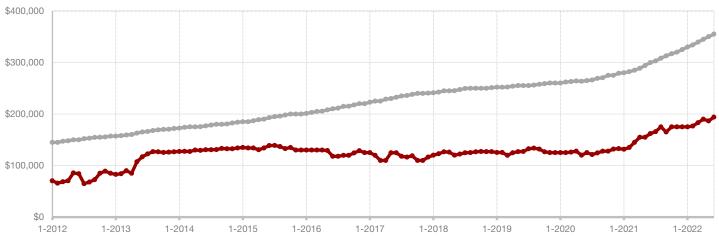

edian Sales Price*                      | \$175,000 | \$155,000 | - 11.4% | \$170,000    | \$189,000 | + 11.2% |  |
| Percent of Original List Price Received* | 97.6%     | 95.7%     | - 1.9%  | 93.6%        | 94.0%     | + 0.4%  |  |
| Days on Market Until Sale                | 49        | 43        | - 12.2% | 81           | 62        | - 23.5% |  |
| Inventory of Homes for Sale              | 37        | 43        | + 16.2% |              |           |         |  |
| Months Supply of Inventory               | 2.5       | 3.5       | + 33.3% |              |           |         |  |

<sup>\*</sup> Does not include prices from any previous listing contracts or seller concessions. | Activity for one month can sometimes look extreme due to small sample size.





All MLS -

Young County -