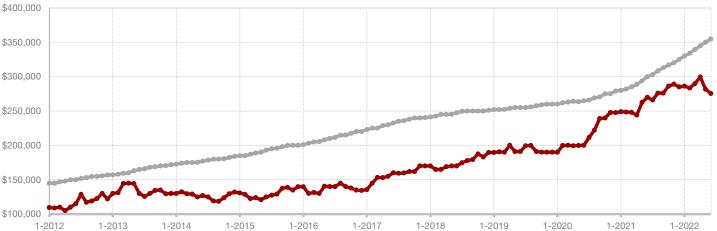

### **Anderson County**

| Julie     |                                                            | rear to Date                                                                              |                                                                                                                                                                                                                                                                                    |                                                                                                                                                                                                                                                                                                                                                                                                                                                                                                       |                                                                                                                                                                                                                                                                                                                                                                                                                                                                                                                                                                                                                  |
|-----------|------------------------------------------------------------|-------------------------------------------------------------------------------------------|------------------------------------------------------------------------------------------------------------------------------------------------------------------------------------------------------------------------------------------------------------------------------------|-------------------------------------------------------------------------------------------------------------------------------------------------------------------------------------------------------------------------------------------------------------------------------------------------------------------------------------------------------------------------------------------------------------------------------------------------------------------------------------------------------|------------------------------------------------------------------------------------------------------------------------------------------------------------------------------------------------------------------------------------------------------------------------------------------------------------------------------------------------------------------------------------------------------------------------------------------------------------------------------------------------------------------------------------------------------------------------------------------------------------------|
| 2021      | 2022                                                       | +/-                                                                                       | 2021                                                                                                                                                                                                                                                                               | 2022                                                                                                                                                                                                                                                                                                                                                                                                                                                                                                  | +/-                                                                                                                                                                                                                                                                                                                                                                                                                                                                                                                                                                                                              |
| 4         | 19                                                         | + 375.0%                                                                                  | 41                                                                                                                                                                                                                                                                                 | 60                                                                                                                                                                                                                                                                                                                                                                                                                                                                                                    | + 46.3%                                                                                                                                                                                                                                                                                                                                                                                                                                                                                                                                                                                                          |
| 6         | 6                                                          | 0.0%                                                                                      | 32                                                                                                                                                                                                                                                                                 | 34                                                                                                                                                                                                                                                                                                                                                                                                                                                                                                    | + 6.3%                                                                                                                                                                                                                                                                                                                                                                                                                                                                                                                                                                                                           |
| 3         | 2                                                          | - 33.3%                                                                                   | 25                                                                                                                                                                                                                                                                                 | 33                                                                                                                                                                                                                                                                                                                                                                                                                                                                                                    | + 32.0%                                                                                                                                                                                                                                                                                                                                                                                                                                                                                                                                                                                                          |
| \$315,667 | \$342,500                                                  | + 8.5%                                                                                    | \$290,980                                                                                                                                                                                                                                                                          | \$390,544                                                                                                                                                                                                                                                                                                                                                                                                                                                                                             | + 34.2%                                                                                                                                                                                                                                                                                                                                                                                                                                                                                                                                                                                                          |
| \$310,000 | \$342,500                                                  | + 10.5%                                                                                   | \$260,000                                                                                                                                                                                                                                                                          | \$269,000                                                                                                                                                                                                                                                                                                                                                                                                                                                                                             | + 3.5%                                                                                                                                                                                                                                                                                                                                                                                                                                                                                                                                                                                                           |
| 95.2%     | 100.4%                                                     | + 5.5%                                                                                    | 95.0%                                                                                                                                                                                                                                                                              | 98.5%                                                                                                                                                                                                                                                                                                                                                                                                                                                                                                 | + 3.7%                                                                                                                                                                                                                                                                                                                                                                                                                                                                                                                                                                                                           |
| 34        | 30                                                         | - 11.8%                                                                                   | 53                                                                                                                                                                                                                                                                                 | 44                                                                                                                                                                                                                                                                                                                                                                                                                                                                                                    | - 17.0%                                                                                                                                                                                                                                                                                                                                                                                                                                                                                                                                                                                                          |
| 14        | 35                                                         | + 150.0%                                                                                  |                                                                                                                                                                                                                                                                                    |                                                                                                                                                                                                                                                                                                                                                                                                                                                                                                       |                                                                                                                                                                                                                                                                                                                                                                                                                                                                                                                                                                                                                  |
| 2.9       | 6.9                                                        | + 133.3%                                                                                  |                                                                                                                                                                                                                                                                                    |                                                                                                                                                                                                                                                                                                                                                                                                                                                                                                       |                                                                                                                                                                                                                                                                                                                                                                                                                                                                                                                                                                                                                  |
|           | 4<br>6<br>3<br>\$315,667<br>\$310,000<br>95.2%<br>34<br>14 | 2021 2022  4 19 6 6 3 2  \$315,667 \$342,500 \$310,000 \$342,500 95.2% 100.4% 34 30 14 35 | 2021     2022     + / -       4     19     + 375.0%       6     6     0.0%       3     2     - 33.3%       \$315,667     \$342,500     + 8.5%       \$310,000     \$342,500     + 10.5%       95.2%     100.4%     + 5.5%       34     30     - 11.8%       14     35     + 150.0% | 2021         2022         + / -         2021           4         19         + 375.0%         41           6         6         0.0%         32           3         2         - 33.3%         25           \$315,667         \$342,500         + 8.5%         \$290,980           \$310,000         \$342,500         + 10.5%         \$260,000           95.2%         100.4%         + 5.5%         95.0%           34         30         - 11.8%         53           14         35         + 150.0% | 2021         2022         + / -         2021         2022           4         19         + 375.0%         41         60           6         6         0.0%         32         34           3         2         - 33.3%         25         33           \$315,667         \$342,500         + 8.5%         \$290,980         \$390,544           \$310,000         \$342,500         + 10.5%         \$260,000         \$269,000           95.2%         100.4%         + 5.5%         95.0%         98.5%           34         30         - 11.8%         53         44           14         35         + 150.0% |

<sup>\*</sup> Does not include prices from any previous listing contracts or seller concessions. | Activity for one month can sometimes look extreme due to small sample size.

All MLS -

**Anderson County -**