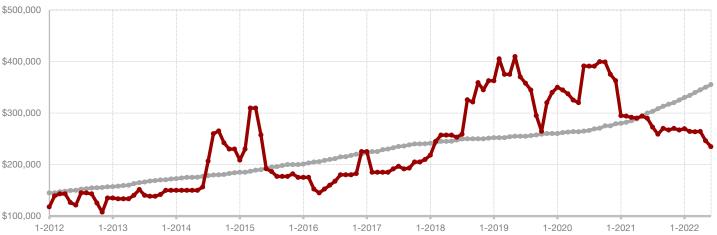

+ 88.5% | 2021         2022         + / -         2021         2022           9         35         + 288.9%         63         97           6         16         + 166.7%         52         53           10         8         - 20.0%         48         37           \$496,100         \$500,625         + 0.9%         \$498,449         \$319,039           \$343,250         \$362,500         + 5.6%         \$269,000         \$169,000           93.8%         97.1%         + 3.5%         95.4%         94.7%           20         33         + 65.0%         49         40           26         49         + 88.5% |

<sup>\*</sup> Does not include prices from any previous listing contracts or seller concessions. | Activity for one month can sometimes look extreme due to small sample size.













+ 61.1% + 75.0%

- 31.7%

**Freestone County** 

| Change in    | Change in    | Change in          |
|--------------|--------------|--------------------|
| New Listings | Closed Sales | Median Sales Price |

|           | June                                                           |                                                                                                                                                                                  |                                                                                                                                                                                                                                                                                          | Year to Date