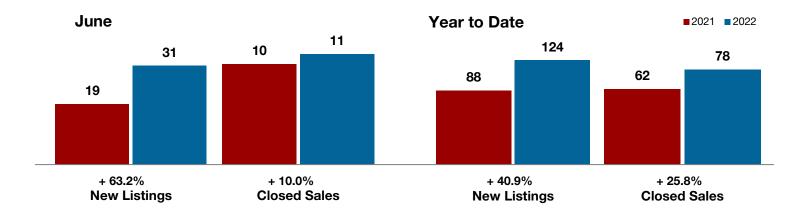

#### **Bosque County**

| Julie     |                                                               |                                                                                                                                                                                 | i ear to Date                                                                                                                                                                                                                                                                                                                                 |                                                                                                                                                                                                                                                                                                                                                                                                                                                                                                              |                                                                                                                                                                                                                                                                                                                                                                                                                                                                                                                                                                                                                          |
|-----------|---------------------------------------------------------------|---------------------------------------------------------------------------------------------------------------------------------------------------------------------------------|-----------------------------------------------------------------------------------------------------------------------------------------------------------------------------------------------------------------------------------------------------------------------------------------------------------------------------------------------|--------------------------------------------------------------------------------------------------------------------------------------------------------------------------------------------------------------------------------------------------------------------------------------------------------------------------------------------------------------------------------------------------------------------------------------------------------------------------------------------------------------|--------------------------------------------------------------------------------------------------------------------------------------------------------------------------------------------------------------------------------------------------------------------------------------------------------------------------------------------------------------------------------------------------------------------------------------------------------------------------------------------------------------------------------------------------------------------------------------------------------------------------|
| 2021      | 2022                                                          | +/-                                                                                                                                                                             | 2021                                                                                                                                                                                                                                                                                                                                          | 2022                                                                                                                                                                                                                                                                                                                                                                                                                                                                                                         | +/-                                                                                                                                                                                                                                                                                                                                                                                                                                                                                                                                                                                                                      |
| 19        | 32                                                            | + 68.4%                                                                                                                                                                         | 86                                                                                                                                                                                                                                                                                                                                            | 132                                                                                                                                                                                                                                                                                                                                                                                                                                                                                                          | + 53.5%                                                                                                                                                                                                                                                                                                                                                                                                                                                                                                                                                                                                                  |
| 13        | 18                                                            | + 38.5%                                                                                                                                                                         | 84                                                                                                                                                                                                                                                                                                                                            | 97                                                                                                                                                                                                                                                                                                                                                                                                                                                                                                           | + 15.5%                                                                                                                                                                                                                                                                                                                                                                                                                                                                                                                                                                                                                  |
| 11        | 23                                                            | + 109.1%                                                                                                                                                                        | 79                                                                                                                                                                                                                                                                                                                                            | 92                                                                                                                                                                                                                                                                                                                                                                                                                                                                                                           | + 16.5%                                                                                                                                                                                                                                                                                                                                                                                                                                                                                                                                                                                                                  |
| \$710,908 | \$236,974                                                     | - 66.7%                                                                                                                                                                         | \$713,037                                                                                                                                                                                                                                                                                                                                     | \$322,616                                                                                                                                                                                                                                                                                                                                                                                                                                                                                                    | - 54.8%                                                                                                                                                                                                                                                                                                                                                                                                                                                                                                                                                                                                                  |
| \$172,900 | \$207,000                                                     | + 19.7%                                                                                                                                                                         | \$184,000                                                                                                                                                                                                                                                                                                                                     | \$221,000                                                                                                                                                                                                                                                                                                                                                                                                                                                                                                    | + 20.1%                                                                                                                                                                                                                                                                                                                                                                                                                                                                                                                                                                                                                  |
| 93.4%     | 95.2%                                                         | + 1.9%                                                                                                                                                                          | 91.3%                                                                                                                                                                                                                                                                                                                                         | 93.2%                                                                                                                                                                                                                                                                                                                                                                                                                                                                                                        | + 2.1%                                                                                                                                                                                                                                                                                                                                                                                                                                                                                                                                                                                                                   |
| 84        | 37                                                            | - 56.0%                                                                                                                                                                         | 83                                                                                                                                                                                                                                                                                                                                            | 48                                                                                                                                                                                                                                                                                                                                                                                                                                                                                                           | - 42.2%                                                                                                                                                                                                                                                                                                                                                                                                                                                                                                                                                                                                                  |
| 40        | 57                                                            | + 42.5%                                                                                                                                                                         |                                                                                                                                                                                                                                                                                                                                               |                                                                                                                                                                                                                                                                                                                                                                                                                                                                                                              |                                                                                                                                                                                                                                                                                                                                                                                                                                                                                                                                                                                                                          |
| 2.7       | 3.4                                                           | 0.0%                                                                                                                                                                            |                                                                                                                                                                                                                                                                                                                                               |                                                                                                                                                                                                                                                                                                                                                                                                                                                                                                              |                                                                                                                                                                                                                                                                                                                                                                                                                                                                                                                                                                                                                          |
|           | 19<br>13<br>11<br>\$710,908<br>\$172,900<br>93.4%<br>84<br>40 | 2021     2022       19     32       13     18       11     23       \$710,908     \$236,974       \$172,900     \$207,000       93.4%     95.2%       84     37       40     57 | 2021       2022       + / -         19       32       + 68.4%         13       18       + 38.5%         11       23       + 109.1%         \$710,908       \$236,974       - 66.7%         \$172,900       \$207,000       + 19.7%         93.4%       95.2%       + 1.9%         84       37       - 56.0%         40       57       + 42.5% | 2021         2022         + / -         2021           19         32         + 68.4%         86           13         18         + 38.5%         84           11         23         + 109.1%         79           \$710,908         \$236,974         - 66.7%         \$713,037           \$172,900         \$207,000         + 19.7%         \$184,000           93.4%         95.2%         + 1.9%         91.3%           84         37         - 56.0%         83           40         57         + 42.5% | 2021         2022         + / -         2021         2022           19         32         + 68.4%         86         132           13         18         + 38.5%         84         97           11         23         + 109.1%         79         92           \$710,908         \$236,974         - 66.7%         \$713,037         \$322,616           \$172,900         \$207,000         + 19.7%         \$184,000         \$221,000           93.4%         95.2%         + 1.9%         91.3%         93.2%           84         37         - 56.0%         83         48           40         57         + 42.5% |

<sup>\*</sup> Does not include prices from any previous listing contracts or seller concessions. | Activity for one month can sometimes look extreme due to small sample size.

A RESEARCH TOOL PROVIDED BY NORTH TEXAS REAL ESTATE INFORMATION SYSTEMS, INC.