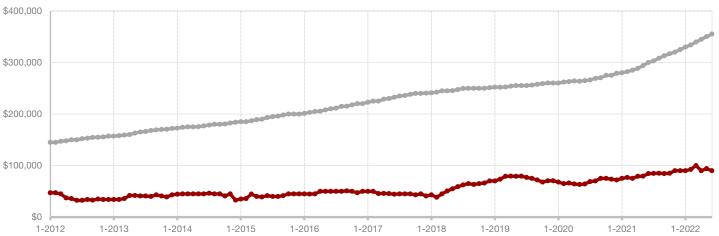

2022         + / -         2021         2022           10         12         + 20.0%         48         73           6         4         - 33.3%         52         44           6         5         - 16.7%         51         44           \$1,012,668         \$206,400         - 79.6%         \$234,229         \$215,613           \$238,000         \$55,000         - 76.9%         \$85,000         \$76,520           92.6%         84.5%         - 8.7%         90.1%         89.2%           211         45         - 78.7%         112         45           23         41         + 78.3% |

<sup>\*</sup> Does not include prices from any previous listing contracts or seller concessions. | Activity for one month can sometimes look extreme due to small sample size.





All MLS -

Coleman County -



A RESEARCH TOOL PROVIDED BY NORTH TEXAS REAL ESTATE INFORMATION SYSTEMS, INC.



+ 23.8%

- 22.7%

+ 29.5%

Change in New Listings

June

Change in Closed Sales

Change in Median Sales Price

Year to Date

### **Collin County**

| Julie     |                                                                   |                                                                                                                                                                                                           | rear to Date