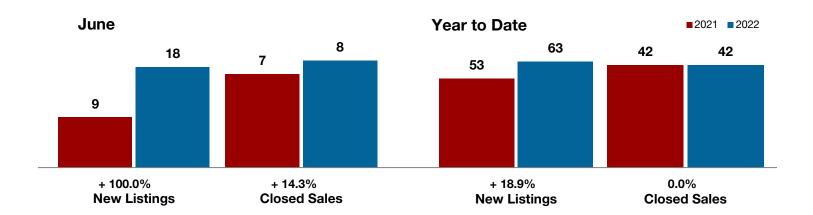

**Shackelford County** 

**Smith County** 

Somervell County

**Stephens County** 

Stonewall County

**Tarrant County** 

**Taylor County** 

**Upshur County** 