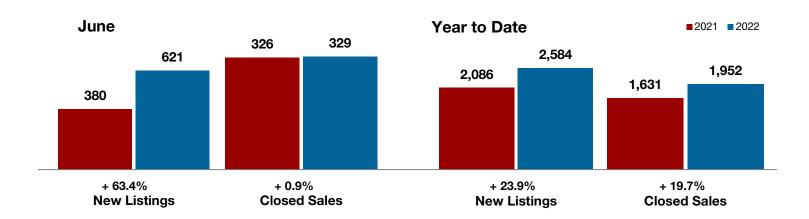

A RESEARCH TOOL PROVIDED BY NORTH TEXAS REAL ESTATE INFORMATION SYSTEMS, INC.

+ 68.4%

June

+ 109.1%

+ 19.7%

Change in New Listings

Change in Closed Sales

Change in Median Sales Price

Year to Date

#### **Bosque County**

| Julie     |                                                               |                                                                                                                                                                                 | i ear to Date                                                                                                                                                                                                                                                                                                                                 |                                                                                                                                                                                                                                                                                                                                                                                                                                                                                                              |                                                                                                                                                                                                                                                                                                                                                                                                                                                                                                                                                                                                                          |
|-----------|---------------------------------------------------------------|---------------------------------------------------------------------------------------------------------------------------------------------------------------------------------|-----------------------------------------------------------------------------------------------------------------------------------------------------------------------------------------------------------------------------------------------------------------------------------------------------------------------------------------------|--------------------------------------------------------------------------------------------------------------------------------------------------------------------------------------------------------------------------------------------------------------------------------------------------------------------------------------------------------------------------------------------------------------------------------------------------------------------------------------------------------------|--------------------------------------------------------------------------------------------------------------------------------------------------------------------------------------------------------------------------------------------------------------------------------------------------------------------------------------------------------------------------------------------------------------------------------------------------------------------------------------------------------------------------------------------------------------------------------------------------------------------------|
| 2021      | 2022                                                          | +/-                                                                                                                                                                             | 2021                                                                                                                                                                                                                                                                                                                                          | 2022                                                                                                                                                                                                                                                                                                                                                                                                                                                                                                         | +/-                                                                                                                                                                                                                                                                                                                                                                                                                                                                                                                                                                                                                      |
| 19        | 32                                                            | + 68.4%                                                                                                                                                                         | 86                                                                                                                                                                                                                                                                                                                                            | 132                                                                                                                                                                                                                                                                                                                                                                                                                                                                                                          | + 53.5%                                                                                                                                                                                                                                                                                                                                                                                                                                                                                                                                                                                                                  |
| 13        | 18                                                            | + 38.5%                                                                                                                                                                         | 84                                                                                                                                                                                                                                                                                                                                            | 97                                                                                                                                                                                                                                                                                                                                                                                                                                                                                                           | + 15.5%                                                                                                                                                                                                                                                                                                                                                                                                                                                                                                                                                                                                                  |
| 11        | 23                                                            | + 109.1%                                                                                                                                                                        | 79                                                                                                                                                                                                                                                                                                                                            | 92                                                                                                                                                                                                                                                                                                                                                                                                                                                                                                           | + 16.5%                                                                                                                                                                                                                                                                                                                                                                                                                                                                                                                                                                                                                  |
| \$710,908 | \$236,974                                                     | - 66.7%                                                                                                                                                                         | \$713,037                                                                                                                                                                                                                                                                                                                                     | \$322,616                                                                                                                                                                                                                                                                                                                                                                                                                                                                                                    | - 54.8%                                                                                                                                                                                                                                                                                                                                                                                                                                                                                                                                                                                                                  |
| \$172,900 | \$207,000                                                     | + 19.7%                                                                                                                                                                         | \$184,000                                                                                                                                                                                                                                                                                                                                     | \$221,000                                                                                                                                                                                                                                                                                                                                                                                                                                                                                                    | + 20.1%                                                                                                                                                                                                                                                                                                                                                                                                                                                                                                                                                                                                                  |
| 93.4%     | 95.2%                                                         | + 1.9%                                                                                                                                                                          | 91.3%                                                                                                                                                                                                                                                                                                                                         | 93.2%                                                                                                                                                                                                                                                                                                                                                                                                                                                                                                        | + 2.1%                                                                                                                                                                                                                                                                                                                                                                                                                                                                                                                                                                                                                   |
| 84        | 37                                                            | - 56.0%                                                                                                                                                                         | 83                                                                                                                                                                                                                                                                                                                                            | 48                                                                                                                                                                                                                                                                                                                                                                                                                                                                                                           | - 42.2%                                                                                                                                                                                                                                                                                                                                                                                                                                                                                                                                                                                                                  |
| 40        | 57                                                            | + 42.5%                                                                                                                                                                         |                                                                                                                                                                                                                                                                                                                                               |                                                                                                                                                                                                                                                                                                                                                                                                                                                                                                              |                                                                                                                                                                                                                                                                                                                                                                                                                                                                                                                                                                                                                          |
| 2.7       | 3.4                                                           | 0.0%                                                                                                                                                                            |                                                                                                                                                                                                                                                                                                                                               |                                                                                                                                                                                                                                                                                                                                                                                                                                                                                                              |                                                                                                                                                                                                                                                                                                                                                                                                                                                                                                                                                                                                                          |
|           | 19<br>13<br>11<br>\$710,908<br>\$172,900<br>93.4%<br>84<br>40 | 2021     2022       19     32       13     18       11     23       \$710,908     \$236,974       \$172,900     \$207,000       93.4%     95.2%       84     37       40     57 | 2021       2022       + / -         19       32       + 68.4%         13       18       + 38.5%         11       23       + 109.1%         \$710,908       \$236,974       - 66.7%         \$172,900       \$207,000       + 19.7%         93.4%       95.2%       + 1.9%         84       37       - 56.0%         40       57       + 42.5% | 2021         2022         + / -         2021           19         32         + 68.4%         86           13         18         + 38.5%         84           11         23         + 109.1%         79           \$710,908         \$236,974         - 66.7%         \$713,037           \$172,900         \$207,000         + 19.7%         \$184,000           93.4%         95.2%         + 1.9%         91.3%           84         37         - 56.0%         83           40         57         + 42.5% | 2021         2022         + / -         2021         2022           19         32         + 68.4%         86         132           13         18         + 38.5%         84         97           11         23         + 109.1%         79         92           \$710,908         \$236,974         - 66.7%         \$713,037         \$322,616           \$172,900         \$207,000         + 19.7%         \$184,000         \$221,000           93.4%         95.2%         + 1.9%         91.3%         93.2%           84         37         - 56.0%         83         48           40         57         + 42.5% |

<sup>\*</sup> Does not include prices from any previous listing contracts or seller concessions. | Activity for one month can sometimes look extreme due to small sample size.

A RESEARCH TOOL PROVIDED BY NORTH TEXAS REAL ESTATE INFORMATION SYSTEMS, INC.