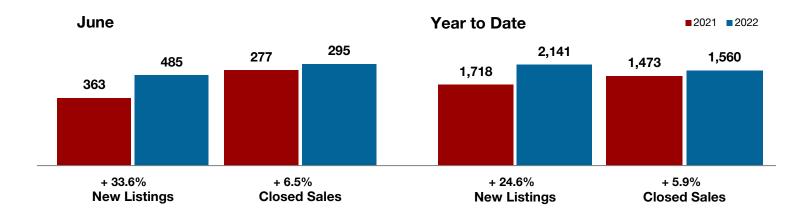

### **Anderson County**

| Julie     |                                                            | rear to Date                                                                              |                                                                                                                                                                                                                                                                                    |                                                                                                                                                                                                                                                                                                                                                                                                                                                                                                       |                                                                                                                                                                                                                                                                                                                                                                                                                                                                                                                                                                                                                  |
|-----------|------------------------------------------------------------|-------------------------------------------------------------------------------------------|------------------------------------------------------------------------------------------------------------------------------------------------------------------------------------------------------------------------------------------------------------------------------------|-------------------------------------------------------------------------------------------------------------------------------------------------------------------------------------------------------------------------------------------------------------------------------------------------------------------------------------------------------------------------------------------------------------------------------------------------------------------------------------------------------|------------------------------------------------------------------------------------------------------------------------------------------------------------------------------------------------------------------------------------------------------------------------------------------------------------------------------------------------------------------------------------------------------------------------------------------------------------------------------------------------------------------------------------------------------------------------------------------------------------------|
| 2021      | 2022                                                       | +/-                                                                                       | 2021                                                                                                                                                                                                                                                                               | 2022                                                                                                                                                                                                                                                                                                                                                                                                                                                                                                  | +/-                                                                                                                                                                                                                                                                                                                                                                                                                                                                                                                                                                                                              |
| 4         | 19                                                         | + 375.0%                                                                                  | 41                                                                                                                                                                                                                                                                                 | 60                                                                                                                                                                                                                                                                                                                                                                                                                                                                                                    | + 46.3%                                                                                                                                                                                                                                                                                                                                                                                                                                                                                                                                                                                                          |
| 6         | 6                                                          | 0.0%                                                                                      | 32                                                                                                                                                                                                                                                                                 | 34                                                                                                                                                                                                                                                                                                                                                                                                                                                                                                    | + 6.3%                                                                                                                                                                                                                                                                                                                                                                                                                                                                                                                                                                                                           |
| 3         | 2                                                          | - 33.3%                                                                                   | 25                                                                                                                                                                                                                                                                                 | 33                                                                                                                                                                                                                                                                                                                                                                                                                                                                                                    | + 32.0%                                                                                                                                                                                                                                                                                                                                                                                                                                                                                                                                                                                                          |
| \$315,667 | \$342,500                                                  | + 8.5%                                                                                    | \$290,980                                                                                                                                                                                                                                                                          | \$390,544                                                                                                                                                                                                                                                                                                                                                                                                                                                                                             | + 34.2%                                                                                                                                                                                                                                                                                                                                                                                                                                                                                                                                                                                                          |
| \$310,000 | \$342,500                                                  | + 10.5%                                                                                   | \$260,000                                                                                                                                                                                                                                                                          | \$269,000                                                                                                                                                                                                                                                                                                                                                                                                                                                                                             | + 3.5%                                                                                                                                                                                                                                                                                                                                                                                                                                                                                                                                                                                                           |
| 95.2%     | 100.4%                                                     | + 5.5%                                                                                    | 95.0%                                                                                                                                                                                                                                                                              | 98.5%                                                                                                                                                                                                                                                                                                                                                                                                                                                                                                 | + 3.7%                                                                                                                                                                                                                                                                                                                                                                                                                                                                                                                                                                                                           |
| 34        | 30                                                         | - 11.8%                                                                                   | 53                                                                                                                                                                                                                                                                                 | 44                                                                                                                                                                                                                                                                                                                                                                                                                                                                                                    | - 17.0%                                                                                                                                                                                                                                                                                                                                                                                                                                                                                                                                                                                                          |
| 14        | 35                                                         | + 150.0%                                                                                  |                                                                                                                                                                                                                                                                                    |                                                                                                                                                                                                                                                                                                                                                                                                                                                                                                       |                                                                                                                                                                                                                                                                                                                                                                                                                                                                                                                                                                                                                  |
| 2.9       | 6.9                                                        | + 133.3%                                                                                  |                                                                                                                                                                                                                                                                                    |                                                                                                                                                                                                                                                                                                                                                                                                                                                                                                       |                                                                                                                                                                                                                                                                                                                                                                                                                                                                                                                                                                                                                  |
|           | 4<br>6<br>3<br>\$315,667<br>\$310,000<br>95.2%<br>34<br>14 | 2021 2022  4 19 6 6 3 2  \$315,667 \$342,500 \$310,000 \$342,500 95.2% 100.4% 34 30 14 35 | 2021     2022     + / -       4     19     + 375.0%       6     6     0.0%       3     2     - 33.3%       \$315,667     \$342,500     + 8.5%       \$310,000     \$342,500     + 10.5%       95.2%     100.4%     + 5.5%       34     30     - 11.8%       14     35     + 150.0% | 2021         2022         + / -         2021           4         19         + 375.0%         41           6         6         0.0%         32           3         2         - 33.3%         25           \$315,667         \$342,500         + 8.5%         \$290,980           \$310,000         \$342,500         + 10.5%         \$260,000           95.2%         100.4%         + 5.5%         95.0%           34         30         - 11.8%         53           14         35         + 150.0% | 2021         2022         + / -         2021         2022           4         19         + 375.0%         41         60           6         6         0.0%         32         34           3         2         - 33.3%         25         33           \$315,667         \$342,500         + 8.5%         \$290,980         \$390,544           \$310,000         \$342,500         + 10.5%         \$260,000         \$269,000           95.2%         100.4%         + 5.5%         95.0%         98.5%           34         30         - 11.8%         53         44           14         35         + 150.0% |

<sup>\*</sup> Does not include prices from any previous listing contracts or seller concessions. | Activity for one month can sometimes look extreme due to small sample size.

All MLS -

**Anderson County -**