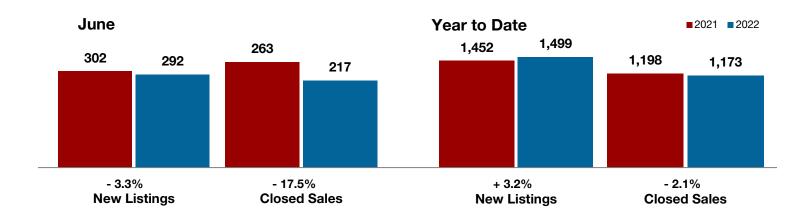

**Shackelford County** 

**Smith County** 

Somervell County

**Stephens County** 

Stonewall County

**Tarrant County** 

**Taylor County** 

**Upshur County** 