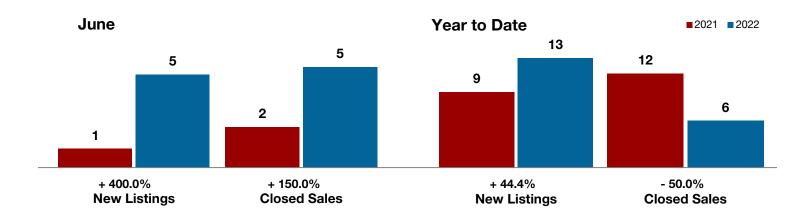

**Limestone County** 

Montague County

Navarro County

**Nolan County** 

Palo Pinto County

**Parker County** 

**Rains County** 

Rockwall County