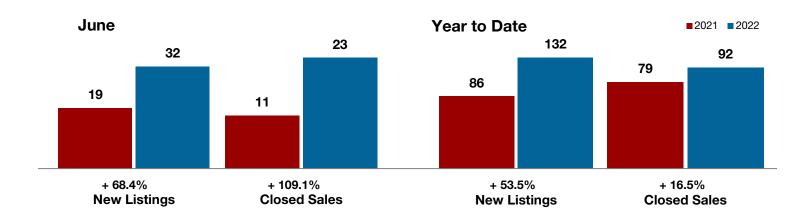

A RESEARCH TOOL PROVIDED BY NORTH TEXAS REAL ESTATE INFORMATION SYSTEMS, INC.

+ 68.4%

June

+ 109.1%

+ 19.7%

Change in New Listings

Change in Closed Sales

Change in Median Sales Price

#### **Bosque County**

| Julie     |                                                               |                                                                                                                                                                                 | i ear to Date                                                                                                                                                                                                                                                                                                                                 |                                                                                                                                                                                                                                                                                                                                                                                                                                                                                                              |                                                                                                                                                                                                                                                                                                                                                                                                                                                                                                                                                                                                                          |
|-----------|---------------------------------------------------------------|---------------------------------------------------------------------------------------------------------------------------------------------------------------------------------|-----------------------------------------------------------------------------------------------------------------------------------------------------------------------------------------------------------------------------------------------------------------------------------------------------------------------------------------------|--------------------------------------------------------------------------------------------------------------------------------------------------------------------------------------------------------------------------------------------------------------------------------------------------------------------------------------------------------------------------------------------------------------------------------------------------------------------------------------------------------------|--------------------------------------------------------------------------------------------------------------------------------------------------------------------------------------------------------------------------------------------------------------------------------------------------------------------------------------------------------------------------------------------------------------------------------------------------------------------------------------------------------------------------------------------------------------------------------------------------------------------------|
| 2021      | 2022                                                          | +/-                                                                                                                                                                             | 2021                                                                                                                                                                                                                                                                                                                                          | 2022                                                                                                                                                                                                                                                                                                                                                                                                                                                                                                         | +/-                                                                                                                                                                                                                                                                                                                                                                                                                                                                                                                                                                                                                      |
| 19        | 32                                                            | + 68.4%                                                                                                                                                                         | 86                                                                                                                                                                                                                                                                                                                                            | 132                                                                                                                                                                                                                                                                                                                                                                                                                                                                                                          | + 53.5%                                                                                                                                                                                                                                                                                                                                                                                                                                                                                                                                                                                                                  |
| 13        | 18                                                            | + 38.5%                                                                                                                                                                         | 84                                                                                                                                                                                                                                                                                                                                            | 97                                                                                                                                                                                                                                                                                                                                                                                                                                                                                                           | + 15.5%                                                                                                                                                                                                                                                                                                                                                                                                                                                                                                                                                                                                                  |
| 11        | 23                                                            | + 109.1%                                                                                                                                                                        | 79                                                                                                                                                                                                                                                                                                                                            | 92                                                                                                                                                                                                                                                                                                                                                                                                                                                                                                           | + 16.5%                                                                                                                                                                                                                                                                                                                                                                                                                                                                                                                                                                                                                  |
| \$710,908 | \$236,974                                                     | - 66.7%                                                                                                                                                                         | \$713,037                                                                                                                                                                                                                                                                                                                                     | \$322,616                                                                                                                                                                                                                                                                                                                                                                                                                                                                                                    | - 54.8%                                                                                                                                                                                                                                                                                                                                                                                                                                                                                                                                                                                                                  |
| \$172,900 | \$207,000                                                     | + 19.7%                                                                                                                                                                         | \$184,000                                                                                                                                                                                                                                                                                                                                     | \$221,000                                                                                                                                                                                                                                                                                                                                                                                                                                                                                                    | + 20.1%                                                                                                                                                                                                                                                                                                                                                                                                                                                                                                                                                                                                                  |
| 93.4%     | 95.2%                                                         | + 1.9%                                                                                                                                                                          | 91.3%                                                                                                                                                                                                                                                                                                                                         | 93.2%                                                                                                                                                                                                                                                                                                                                                                                                                                                                                                        | + 2.1%                                                                                                                                                                                                                                                                                                                                                                                                                                                                                                                                                                                                                   |
| 84        | 37                                                            | - 56.0%                                                                                                                                                                         | 83                                                                                                                                                                                                                                                                                                                                            | 48                                                                                                                                                                                                                                                                                                                                                                                                                                                                                                           | - 42.2%                                                                                                                                                                                                                                                                                                                                                                                                                                                                                                                                                                                                                  |
| 40        | 57                                                            | + 42.5%                                                                                                                                                                         |                                                                                                                                                                                                                                                                                                                                               |                                                                                                                                                                                                                                                                                                                                                                                                                                                                                                              |                                                                                                                                                                                                                                                                                                                                                                                                                                                                                                                                                                                                                          |
| 2.7       | 3.4                                                           | 0.0%                                                                                                                                                                            |                                                                                                                                                                                                                                                                                                                                               |                                                                                                                                                                                                                                                                                                                                                                                                                                                                                                              |                                                                                                                                                                                                                                                                                                                                                                                                                                                                                                                                                                                                                          |
|           | 19<br>13<br>11<br>\$710,908<br>\$172,900<br>93.4%<br>84<br>40 | 2021     2022       19     32       13     18       11     23       \$710,908     \$236,974       \$172,900     \$207,000       93.4%     95.2%       84     37       40     57 | 2021       2022       + / -         19       32       + 68.4%         13       18       + 38.5%         11       23       + 109.1%         \$710,908       \$236,974       - 66.7%         \$172,900       \$207,000       + 19.7%         93.4%       95.2%       + 1.9%         84       37       - 56.0%         40       57       + 42.5% | 2021         2022         + / -         2021           19         32         + 68.4%         86           13         18         + 38.5%         84           11         23         + 109.1%         79           \$710,908         \$236,974         - 66.7%         \$713,037           \$172,900         \$207,000         + 19.7%         \$184,000           93.4%         95.2%         + 1.9%         91.3%           84         37         - 56.0%         83           40         57         + 42.5% | 2021         2022         + / -         2021         2022           19         32         + 68.4%         86         132           13         18         + 38.5%         84         97           11         23         + 109.1%         79         92           \$710,908         \$236,974         - 66.7%         \$713,037         \$322,616           \$172,900         \$207,000         + 19.7%         \$184,000         \$221,000           93.4%         95.2%         + 1.9%         91.3%         93.2%           84         37         - 56.0%         83         48           40         57         + 42.5% |