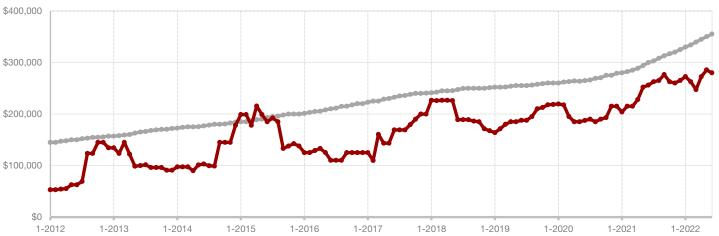

#### **Bosque County**

| Julie     |                                                               |                                                                                                                                                                                 | i ear to Date                                                                                                                                                                                                                                                                                                                                 |                                                                                                                                                                                                                                                                                                                                                                                                                                                                                                              |                                                                                                                                                                                                                                                                                                                                                                                                                                                                                                                                                                                                                          |
|-----------|---------------------------------------------------------------|---------------------------------------------------------------------------------------------------------------------------------------------------------------------------------|-----------------------------------------------------------------------------------------------------------------------------------------------------------------------------------------------------------------------------------------------------------------------------------------------------------------------------------------------|--------------------------------------------------------------------------------------------------------------------------------------------------------------------------------------------------------------------------------------------------------------------------------------------------------------------------------------------------------------------------------------------------------------------------------------------------------------------------------------------------------------|--------------------------------------------------------------------------------------------------------------------------------------------------------------------------------------------------------------------------------------------------------------------------------------------------------------------------------------------------------------------------------------------------------------------------------------------------------------------------------------------------------------------------------------------------------------------------------------------------------------------------|
| 2021      | 2022                                                          | +/-                                                                                                                                                                             | 2021                                                                                                                                                                                                                                                                                                                                          | 2022                                                                                                                                                                                                                                                                                                                                                                                                                                                                                                         | +/-                                                                                                                                                                                                                                                                                                                                                                                                                                                                                                                                                                                                                      |
| 19        | 32                                                            | + 68.4%                                                                                                                                                                         | 86                                                                                                                                                                                                                                                                                                                                            | 132                                                                                                                                                                                                                                                                                                                                                                                                                                                                                                          | + 53.5%                                                                                                                                                                                                                                                                                                                                                                                                                                                                                                                                                                                                                  |
| 13        | 18                                                            | + 38.5%                                                                                                                                                                         | 84                                                                                                                                                                                                                                                                                                                                            | 97                                                                                                                                                                                                                                                                                                                                                                                                                                                                                                           | + 15.5%                                                                                                                                                                                                                                                                                                                                                                                                                                                                                                                                                                                                                  |
| 11        | 23                                                            | + 109.1%                                                                                                                                                                        | 79                                                                                                                                                                                                                                                                                                                                            | 92                                                                                                                                                                                                                                                                                                                                                                                                                                                                                                           | + 16.5%                                                                                                                                                                                                                                                                                                                                                                                                                                                                                                                                                                                                                  |
| \$710,908 | \$236,974                                                     | - 66.7%                                                                                                                                                                         | \$713,037                                                                                                                                                                                                                                                                                                                                     | \$322,616                                                                                                                                                                                                                                                                                                                                                                                                                                                                                                    | - 54.8%                                                                                                                                                                                                                                                                                                                                                                                                                                                                                                                                                                                                                  |
| \$172,900 | \$207,000                                                     | + 19.7%                                                                                                                                                                         | \$184,000                                                                                                                                                                                                                                                                                                                                     | \$221,000                                                                                                                                                                                                                                                                                                                                                                                                                                                                                                    | + 20.1%                                                                                                                                                                                                                                                                                                                                                                                                                                                                                                                                                                                                                  |
| 93.4%     | 95.2%                                                         | + 1.9%                                                                                                                                                                          | 91.3%                                                                                                                                                                                                                                                                                                                                         | 93.2%                                                                                                                                                                                                                                                                                                                                                                                                                                                                                                        | + 2.1%                                                                                                                                                                                                                                                                                                                                                                                                                                                                                                                                                                                                                   |
| 84        | 37                                                            | - 56.0%                                                                                                                                                                         | 83                                                                                                                                                                                                                                                                                                                                            | 48                                                                                                                                                                                                                                                                                                                                                                                                                                                                                                           | - 42.2%                                                                                                                                                                                                                                                                                                                                                                                                                                                                                                                                                                                                                  |
| 40        | 57                                                            | + 42.5%                                                                                                                                                                         |                                                                                                                                                                                                                                                                                                                                               |                                                                                                                                                                                                                                                                                                                                                                                                                                                                                                              |                                                                                                                                                                                                                                                                                                                                                                                                                                                                                                                                                                                                                          |
| 2.7       | 3.4                                                           | 0.0%                                                                                                                                                                            |                                                                                                                                                                                                                                                                                                                                               |                                                                                                                                                                                                                                                                                                                                                                                                                                                                                                              |                                                                                                                                                                                                                                                                                                                                                                                                                                                                                                                                                                                                                          |
|           | 19<br>13<br>11<br>\$710,908<br>\$172,900<br>93.4%<br>84<br>40 | 2021     2022       19     32       13     18       11     23       \$710,908     \$236,974       \$172,900     \$207,000       93.4%     95.2%       84     37       40     57 | 2021       2022       + / -         19       32       + 68.4%         13       18       + 38.5%         11       23       + 109.1%         \$710,908       \$236,974       - 66.7%         \$172,900       \$207,000       + 19.7%         93.4%       95.2%       + 1.9%         84       37       - 56.0%         40       57       + 42.5% | 2021         2022         + / -         2021           19         32         + 68.4%         86           13         18         + 38.5%         84           11         23         + 109.1%         79           \$710,908         \$236,974         - 66.7%         \$713,037           \$172,900         \$207,000         + 19.7%         \$184,000           93.4%         95.2%         + 1.9%         91.3%           84         37         - 56.0%         83           40         57         + 42.5% | 2021         2022         + / -         2021         2022           19         32         + 68.4%         86         132           13         18         + 38.5%         84         97           11         23         + 109.1%         79         92           \$710,908         \$236,974         - 66.7%         \$713,037         \$322,616           \$172,900         \$207,000         + 19.7%         \$184,000         \$221,000           93.4%         95.2%         + 1.9%         91.3%         93.2%           84         37         - 56.0%         83         48           40         57         + 42.5% |