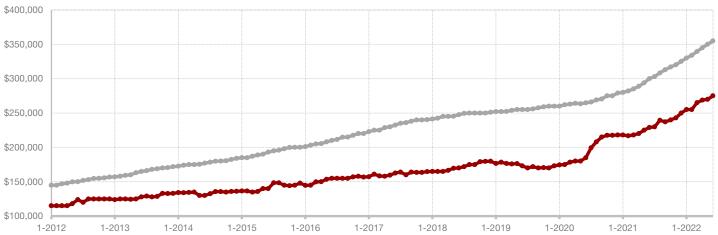

Fannin County

Franklin County

Freestone County

Grayson County

**Hamilton County** 

Harrison County

**Henderson County** 

Hill County