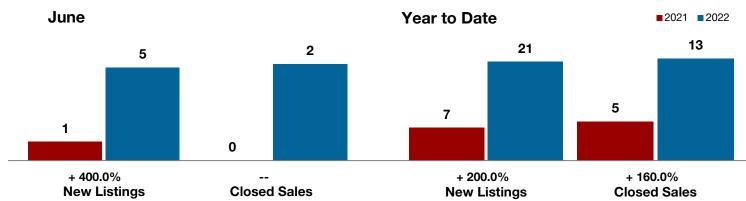

### **Clay County**

| + 400.0%     |              |                    |
|--------------|--------------|--------------------|
| Change in    | Change in    | Change in          |
| New Listings | Closed Sales | Median Sales Price |

|                                          | June |           |          | Year to Date |           |          |
|------------------------------------------|------|-----------|----------|--------------|-----------|----------|
|                                          | 2021 | 2022      | +/-      | 2021         | 2022      | +/-      |
| New Listings                             | 1    | 5         | + 400.0% | 7            | 21        | + 200.0% |
| Pending Sales                            | 0    | 3         |          | 5            | 15        | + 200.0% |
| Closed Sales                             | 0    | 2         |          | 5            | 13        | + 160.0% |
| Average Sales Price*                     |      | \$244,000 |          | \$559,400    | \$213,355 | - 61.9%  |
| Median Sales Price*                      |      | \$244,000 |          | \$700,000    | \$234,000 | - 66.6%  |
| Percent of Original List Price Received* |      | 81.7%     |          | 89.1%        | 95.6%     | + 7.3%   |
| Days on Market Until Sale                |      | 28        |          | 96           | 23        | - 76.0%  |
| Inventory of Homes for Sale              | 6    | 7         | + 16.7%  |              |           |          |
| Months Supply of Inventory               | 4.4  | 2.9       | - 25.0%  |              |           |          |