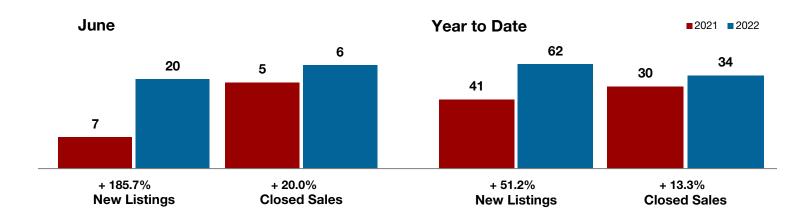

A RESEARCH TOOL PROVIDED BY NORTH TEXAS REAL ESTATE INFORMATION SYSTEMS, INC.

+ 68.4%

June

+ 109.1%

+ 19.7%

Change in New Listings

Change in Closed Sales

Change in Median Sales Price

Year to Date

#### **Bosque County**

| Julie     |                                                               |                                                                                                                                                                                 | i ear to Date                                                                                                                                                                                                                                                                                                                                 |                                                                                                                                                                                                                                                                                                                                                                                                                                                                                                              |                                                                                                                                                                                                                                                                                                                                                                                                                                                                                                                                                                                                                          |
|-----------|---------------------------------------------------------------|---------------------------------------------------------------------------------------------------------------------------------------------------------------------------------|-----------------------------------------------------------------------------------------------------------------------------------------------------------------------------------------------------------------------------------------------------------------------------------------------------------------------------------------------|--------------------------------------------------------------------------------------------------------------------------------------------------------------------------------------------------------------------------------------------------------------------------------------------------------------------------------------------------------------------------------------------------------------------------------------------------------------------------------------------------------------|--------------------------------------------------------------------------------------------------------------------------------------------------------------------------------------------------------------------------------------------------------------------------------------------------------------------------------------------------------------------------------------------------------------------------------------------------------------------------------------------------------------------------------------------------------------------------------------------------------------------------|
| 2021      | 2022                                                          | +/-                                                                                                                                                                             | 2021                                                                                                                                                                                                                                                                                                                                          | 2022                                                                                                                                                                                                                                                                                                                                                                                                                                                                                                         | +/-                                                                                                                                                                                                                                                                                                                                                                                                                                                                                                                                                                                                                      |
| 19        | 32                                                            | + 68.4%                                                                                                                                                                         | 86                                                                                                                                                                                                                                                                                                                                            | 132                                                                                                                                                                                                                                                                                                                                                                                                                                                                                                          | + 53.5%                                                                                                                                                                                                                                                                                                                                                                                                                                                                                                                                                                                                                  |
| 13        | 18                                                            | + 38.5%                                                                                                                                                                         | 84                                                                                                                                                                                                                                                                                                                                            | 97                                                                                                                                                                                                                                                                                                                                                                                                                                                                                                           | + 15.5%                                                                                                                                                                                                                                                                                                                                                                                                                                                                                                                                                                                                                  |
| 11        | 23                                                            | + 109.1%                                                                                                                                                                        | 79                                                                                                                                                                                                                                                                                                                                            | 92                                                                                                                                                                                                                                                                                                                                                                                                                                                                                                           | + 16.5%                                                                                                                                                                                                                                                                                                                                                                                                                                                                                                                                                                                                                  |
| \$710,908 | \$236,974                                                     | - 66.7%                                                                                                                                                                         | \$713,037                                                                                                                                                                                                                                                                                                                                     | \$322,616                                                                                                                                                                                                                                                                                                                                                                                                                                                                                                    | - 54.8%                                                                                                                                                                                                                                                                                                                                                                                                                                                                                                                                                                                                                  |
| \$172,900 | \$207,000                                                     | + 19.7%                                                                                                                                                                         | \$184,000                                                                                                                                                                                                                                                                                                                                     | \$221,000                                                                                                                                                                                                                                                                                                                                                                                                                                                                                                    | + 20.1%                                                                                                                                                                                                                                                                                                                                                                                                                                                                                                                                                                                                                  |
| 93.4%     | 95.2%                                                         | + 1.9%                                                                                                                                                                          | 91.3%                                                                                                                                                                                                                                                                                                                                         | 93.2%                                                                                                                                                                                                                                                                                                                                                                                                                                                                                                        | + 2.1%                                                                                                                                                                                                                                                                                                                                                                                                                                                                                                                                                                                                                   |
| 84        | 37                                                            | - 56.0%                                                                                                                                                                         | 83                                                                                                                                                                                                                                                                                                                                            | 48                                                                                                                                                                                                                                                                                                                                                                                                                                                                                                           | - 42.2%                                                                                                                                                                                                                                                                                                                                                                                                                                                                                                                                                                                                                  |
| 40        | 57                                                            | + 42.5%                                                                                                                                                                         |                                                                                                                                                                                                                                                                                                                                               |                                                                                                                                                                                                                                                                                                                                                                                                                                                                                                              |                                                                                                                                                                                                                                                                                                                                                                                                                                                                                                                                                                                                                          |
| 2.7       | 3.4                                                           | 0.0%                                                                                                                                                                            |                                                                                                                                                                                                                                                                                                                                               |                                                                                                                                                                                                                                                                                                                                                                                                                                                                                                              |                                                                                                                                                                                                                                                                                                                                                                                                                                                                                                                                                                                                                          |
|           | 19<br>13<br>11<br>\$710,908<br>\$172,900<br>93.4%<br>84<br>40 | 2021     2022       19     32       13     18       11     23       \$710,908     \$236,974       \$172,900     \$207,000       93.4%     95.2%       84     37       40     57 | 2021       2022       + / -         19       32       + 68.4%         13       18       + 38.5%         11       23       + 109.1%         \$710,908       \$236,974       - 66.7%         \$172,900       \$207,000       + 19.7%         93.4%       95.2%       + 1.9%         84       37       - 56.0%         40       57       + 42.5% | 2021         2022         + / -         2021           19         32         + 68.4%         86           13         18         + 38.5%         84           11         23         + 109.1%         79           \$710,908         \$236,974         - 66.7%         \$713,037           \$172,900         \$207,000         + 19.7%         \$184,000           93.4%         95.2%         + 1.9%         91.3%           84         37         - 56.0%         83           40         57         + 42.5% | 2021         2022         + / -         2021         2022           19         32         + 68.4%         86         132           13         18         + 38.5%         84         97           11         23         + 109.1%         79         92           \$710,908         \$236,974         - 66.7%         \$713,037         \$322,616           \$172,900         \$207,000         + 19.7%         \$184,000         \$221,000           93.4%         95.2%         + 1.9%         91.3%         93.2%           84         37         - 56.0%         83         48           40         57         + 42.5% |

<sup>\*</sup> Does not include prices from any previous listing contracts or seller concessions. | Activity for one month can sometimes look extreme due to small sample size.

A RESEARCH TOOL PROVIDED BY NORTH TEXAS REAL ESTATE INFORMATION SYSTEMS, INC.