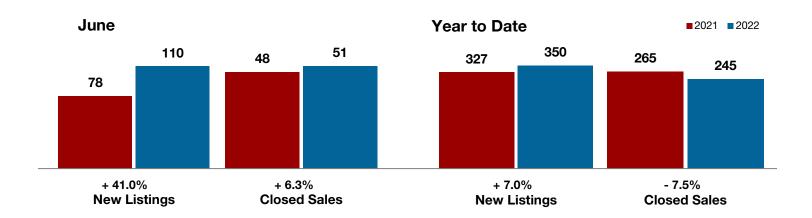

+ 41.0%

+ 6.3%

- 5.3%

Change in **New Listings**  Change in Closed Sales

Change in Median Sales Price

### **Brown County**

| June      |                                                                |                                                                                                                                                                                    | Year to Date                                                                                                                                                                                                                                                                                                                                                                                   |                                                                                                                                                                                                                                                                                                                                                                                                                                                                                                              |                                                                                                                                                                                                                                                                                                                                                                                                                                                                                                                                                                                                                            |
|-----------|----------------------------------------------------------------|------------------------------------------------------------------------------------------------------------------------------------------------------------------------------------|------------------------------------------------------------------------------------------------------------------------------------------------------------------------------------------------------------------------------------------------------------------------------------------------------------------------------------------------------------------------------------------------|--------------------------------------------------------------------------------------------------------------------------------------------------------------------------------------------------------------------------------------------------------------------------------------------------------------------------------------------------------------------------------------------------------------------------------------------------------------------------------------------------------------|----------------------------------------------------------------------------------------------------------------------------------------------------------------------------------------------------------------------------------------------------------------------------------------------------------------------------------------------------------------------------------------------------------------------------------------------------------------------------------------------------------------------------------------------------------------------------------------------------------------------------|
| 2021      | 2022                                                           | +/-                                                                                                                                                                                | 2021                                                                                                                                                                                                                                                                                                                                                                                           | 2022                                                                                                                                                                                                                                                                                                                                                                                                                                                                                                         | +/-                                                                                                                                                                                                                                                                                                                                                                                                                                                                                                                                                                                                                        |
| 78        | 110                                                            | + 41.0%                                                                                                                                                                            | 327                                                                                                                                                                                                                                                                                                                                                                                            | 350                                                                                                                                                                                                                                                                                                                                                                                                                                                                                                          | + 7.0%                                                                                                                                                                                                                                                                                                                                                                                                                                                                                                                                                                                                                     |
| 48        | 47                                                             | - 2.1%                                                                                                                                                                             | 272                                                                                                                                                                                                                                                                                                                                                                                            | 264                                                                                                                                                                                                                                                                                                                                                                                                                                                                                                          | - 2.9%                                                                                                                                                                                                                                                                                                                                                                                                                                                                                                                                                                                                                     |
| 48        | 51                                                             | + 6.3%                                                                                                                                                                             | 265                                                                                                                                                                                                                                                                                                                                                                                            | 245                                                                                                                                                                                                                                                                                                                                                                                                                                                                                                          | - 7.5%                                                                                                                                                                                                                                                                                                                                                                                                                                                                                                                                                                                                                     |
| \$204,199 | \$211,170                                                      | + 3.4%                                                                                                                                                                             | \$215,832                                                                                                                                                                                                                                                                                                                                                                                      | \$255,668                                                                                                                                                                                                                                                                                                                                                                                                                                                                                                    | + 18.5%                                                                                                                                                                                                                                                                                                                                                                                                                                                                                                                                                                                                                    |
| \$174,250 | \$165,000                                                      | - 5.3%                                                                                                                                                                             | \$152,750                                                                                                                                                                                                                                                                                                                                                                                      | \$173,000                                                                                                                                                                                                                                                                                                                                                                                                                                                                                                    | + 13.3%                                                                                                                                                                                                                                                                                                                                                                                                                                                                                                                                                                                                                    |
| 98.8%     | 95.5%                                                          | - 3.3%                                                                                                                                                                             | 95.1%                                                                                                                                                                                                                                                                                                                                                                                          | 95.6%                                                                                                                                                                                                                                                                                                                                                                                                                                                                                                        | + 0.5%                                                                                                                                                                                                                                                                                                                                                                                                                                                                                                                                                                                                                     |
| 35        | 54                                                             | + 54.3%                                                                                                                                                                            | 57                                                                                                                                                                                                                                                                                                                                                                                             | 47                                                                                                                                                                                                                                                                                                                                                                                                                                                                                                           | - 17.5%                                                                                                                                                                                                                                                                                                                                                                                                                                                                                                                                                                                                                    |
| 126       | 136                                                            | + 7.9%                                                                                                                                                                             |                                                                                                                                                                                                                                                                                                                                                                                                |                                                                                                                                                                                                                                                                                                                                                                                                                                                                                                              |                                                                                                                                                                                                                                                                                                                                                                                                                                                                                                                                                                                                                            |
| 2.8       | 3.1                                                            | 0.0%                                                                                                                                                                               |                                                                                                                                                                                                                                                                                                                                                                                                |                                                                                                                                                                                                                                                                                                                                                                                                                                                                                                              |                                                                                                                                                                                                                                                                                                                                                                                                                                                                                                                                                                                                                            |
|           | 78<br>48<br>48<br>\$204,199<br>\$174,250<br>98.8%<br>35<br>126 | 2021     2022       78     110       48     47       48     51       \$204,199     \$211,170       \$174,250     \$165,000       98.8%     95.5%       35     54       126     136 | 2021         2022         + / -           78         110         + 41.0%           48         47         - 2.1%           48         51         + 6.3%           \$204,199         \$211,170         + 3.4%           \$174,250         \$165,000         - 5.3%           98.8%         95.5%         - 3.3%           35         54         + 54.3%           126         136         + 7.9% | 2021         2022         + / -         2021           78         110         + 41.0%         327           48         47         - 2.1%         272           48         51         + 6.3%         265           \$204,199         \$211,170         + 3.4%         \$215,832           \$174,250         \$165,000         - 5.3%         \$152,750           98.8%         95.5%         - 3.3%         95.1%           35         54         + 54.3%         57           126         136         + 7.9% | 2021         2022         + / -         2021         2022           78         110         + 41.0%         327         350           48         47         - 2.1%         272         264           48         51         + 6.3%         265         245           \$204,199         \$211,170         + 3.4%         \$215,832         \$255,668           \$174,250         \$165,000         - 5.3%         \$152,750         \$173,000           98.8%         95.5%         - 3.3%         95.1%         95.6%           35         54         + 54.3%         57         47           126         136         + 7.9% |