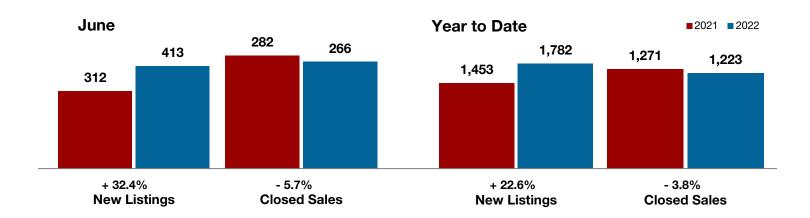

**Limestone County** 

Montague County

Navarro County

**Nolan County** 

Palo Pinto County

**Parker County** 

**Rains County** 

Rockwall County