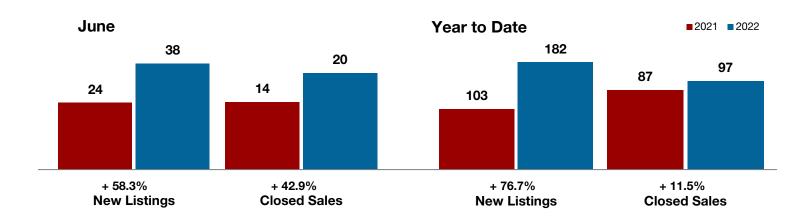

\$175,000    | \$169,000 | - 3.4%  |
| Percent of Original List Price Received* | 94.8%     | 89.1%     | - 6.0%   | 92.5%        | 90.3%     | - 2.4%  |
| Days on Market Until Sale                | 17        | 55        | + 223.5% | 73           | 50        | - 31.5% |
| Inventory of Homes for Sale              | 48        | 89        | + 85.4%  |              |           |         |
| Months Supply of Inventory               | 3.3       | 5.9       | + 100.0% |              |           |         |
|                                          |           |           |          |              |           |         |

<sup>\*</sup> Does not include prices from any previous listing contracts or seller concessions. | Activity for one month can sometimes look extreme due to small sample size.









A RESEARCH TOOL PROVIDED BY NORTH TEXAS REAL ESTATE INFORMATION SYSTEMS, INC.



- 36.3%

- 3.7%

+ 6.5%

**Cooke County** 

| Change in    | Change in    | Change in          |
|--------------|--------------|--------------------|
| New Listings | Closed Sales | Median Sales Price |

|                                          | June      |           |         | Year to Date |           |         |
|------------------------------------------|-----------|-----------|---------|--------------|-----------|---------|
|                                          | 2021      | 2022      | +/-     | 2021         | 2022      | +/-     |
| New Listings                             | 124       | 79        | - 36.3% | 362          | 362       | 0.0%    |
| Pending Sales