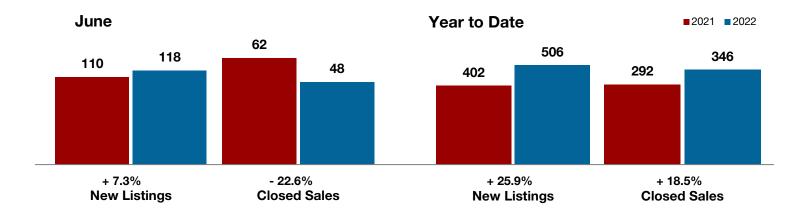

+ 41.0%

+ 6.3%

- 5.3%

Change in **New Listings**  Change in Closed Sales

Change in Median Sales Price