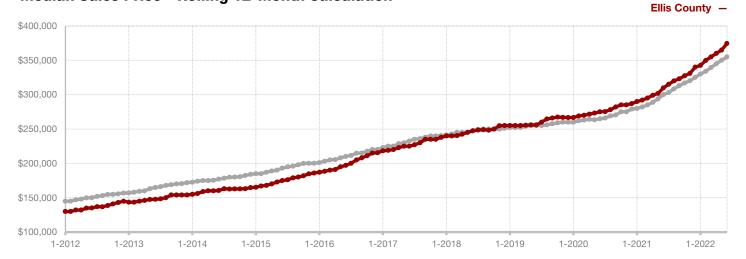

#### + 375.0%

- 33.3%

+ 10.5%

Change in New Listings

June

Change in Closed Sales

Change in Median Sales Price

Year to Date