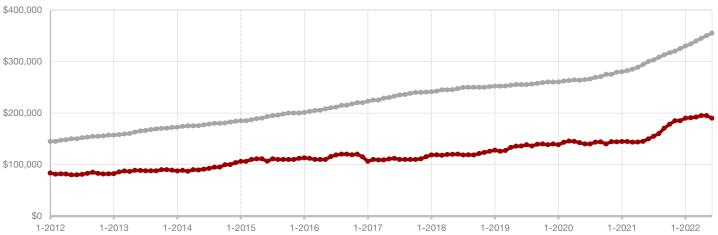

### **Brown County**

| June      |                                                                |                                                                                                                                                                                    | Year to Date                                                                                                                                                                                                                                                                                                                                                                                   |                                                                                                                                                                                                                                                                                                                                                                                                                                                                                                              |                                                                                                                                                                                                                                                                                                                                                                                                                                                                                                                                                                                                                            |
|-----------|----------------------------------------------------------------|------------------------------------------------------------------------------------------------------------------------------------------------------------------------------------|------------------------------------------------------------------------------------------------------------------------------------------------------------------------------------------------------------------------------------------------------------------------------------------------------------------------------------------------------------------------------------------------|--------------------------------------------------------------------------------------------------------------------------------------------------------------------------------------------------------------------------------------------------------------------------------------------------------------------------------------------------------------------------------------------------------------------------------------------------------------------------------------------------------------|----------------------------------------------------------------------------------------------------------------------------------------------------------------------------------------------------------------------------------------------------------------------------------------------------------------------------------------------------------------------------------------------------------------------------------------------------------------------------------------------------------------------------------------------------------------------------------------------------------------------------|
| 2021      | 2022                                                           | +/-                                                                                                                                                                                | 2021                                                                                                                                                                                                                                                                                                                                                                                           | 2022                                                                                                                                                                                                                                                                                                                                                                                                                                                                                                         | +/-                                                                                                                                                                                                                                                                                                                                                                                                                                                                                                                                                                                                                        |
| 78        | 110                                                            | + 41.0%                                                                                                                                                                            | 327                                                                                                                                                                                                                                                                                                                                                                                            | 350                                                                                                                                                                                                                                                                                                                                                                                                                                                                                                          | + 7.0%                                                                                                                                                                                                                                                                                                                                                                                                                                                                                                                                                                                                                     |
| 48        | 47                                                             | - 2.1%                                                                                                                                                                             | 272                                                                                                                                                                                                                                                                                                                                                                                            | 264                                                                                                                                                                                                                                                                                                                                                                                                                                                                                                          | - 2.9%                                                                                                                                                                                                                                                                                                                                                                                                                                                                                                                                                                                                                     |
| 48        | 51                                                             | + 6.3%                                                                                                                                                                             | 265                                                                                                                                                                                                                                                                                                                                                                                            | 245                                                                                                                                                                                                                                                                                                                                                                                                                                                                                                          | - 7.5%                                                                                                                                                                                                                                                                                                                                                                                                                                                                                                                                                                                                                     |
| \$204,199 | \$211,170                                                      | + 3.4%                                                                                                                                                                             | \$215,832                                                                                                                                                                                                                                                                                                                                                                                      | \$255,668                                                                                                                                                                                                                                                                                                                                                                                                                                                                                                    | + 18.5%                                                                                                                                                                                                                                                                                                                                                                                                                                                                                                                                                                                                                    |
| \$174,250 | \$165,000                                                      | - 5.3%                                                                                                                                                                             | \$152,750                                                                                                                                                                                                                                                                                                                                                                                      | \$173,000                                                                                                                                                                                                                                                                                                                                                                                                                                                                                                    | + 13.3%                                                                                                                                                                                                                                                                                                                                                                                                                                                                                                                                                                                                                    |
| 98.8%     | 95.5%                                                          | - 3.3%                                                                                                                                                                             | 95.1%                                                                                                                                                                                                                                                                                                                                                                                          | 95.6%                                                                                                                                                                                                                                                                                                                                                                                                                                                                                                        | + 0.5%                                                                                                                                                                                                                                                                                                                                                                                                                                                                                                                                                                                                                     |
| 35        | 54                                                             | + 54.3%                                                                                                                                                                            | 57                                                                                                                                                                                                                                                                                                                                                                                             | 47                                                                                                                                                                                                                                                                                                                                                                                                                                                                                                           | - 17.5%                                                                                                                                                                                                                                                                                                                                                                                                                                                                                                                                                                                                                    |
| 126       | 136                                                            | + 7.9%                                                                                                                                                                             |                                                                                                                                                                                                                                                                                                                                                                                                |                                                                                                                                                                                                                                                                                                                                                                                                                                                                                                              |                                                                                                                                                                                                                                                                                                                                                                                                                                                                                                                                                                                                                            |
| 2.8       | 3.1                                                            | 0.0%                                                                                                                                                                               |                                                                                                                                                                                                                                                                                                                                                                                                |                                                                                                                                                                                                                                                                                                                                                                                                                                                                                                              |                                                                                                                                                                                                                                                                                                                                                                                                                                                                                                                                                                                                                            |
|           | 78<br>48<br>48<br>\$204,199<br>\$174,250<br>98.8%<br>35<br>126 | 2021     2022       78     110       48     47       48     51       \$204,199     \$211,170       \$174,250     \$165,000       98.8%     95.5%       35     54       126     136 | 2021         2022         + / -           78         110         + 41.0%           48         47         - 2.1%           48         51         + 6.3%           \$204,199         \$211,170         + 3.4%           \$174,250         \$165,000         - 5.3%           98.8%         95.5%         - 3.3%           35         54         + 54.3%           126         136         + 7.9% | 2021         2022         + / -         2021           78         110         + 41.0%         327           48         47         - 2.1%         272           48         51         + 6.3%         265           \$204,199         \$211,170         + 3.4%         \$215,832           \$174,250         \$165,000         - 5.3%         \$152,750           98.8%         95.5%         - 3.3%         95.1%           35         54         + 54.3%         57           126         136         + 7.9% | 2021         2022         + / -         2021         2022           78         110         + 41.0%         327         350           48         47         - 2.1%         272         264           48         51         + 6.3%         265         245           \$204,199         \$211,170         + 3.4%         \$215,832         \$255,668           \$174,250         \$165,000         - 5.3%         \$152,750         \$173,000           98.8%         95.5%         - 3.3%         95.1%         95.6%           35         54         + 54.3%         57         47           126         136         + 7.9% |