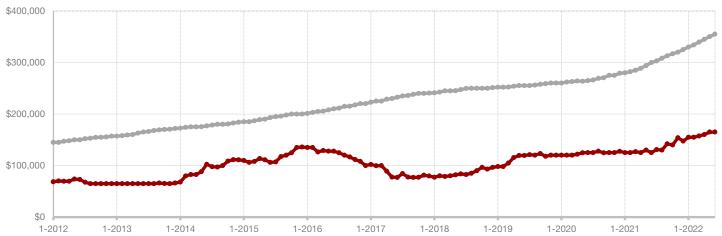

### **Anderson County**

| Julie     |                                                            | rear to Date                                                                              |                                                                                                                                                                                                                                                                                    |                                                                                                                                                                                                                                                                                                                                                                                                                                                                                                       |                                                                                                                                                                                                                                                                                                                                                                                                                                                                                                                                                                                                                  |
|-----------|------------------------------------------------------------|-------------------------------------------------------------------------------------------|------------------------------------------------------------------------------------------------------------------------------------------------------------------------------------------------------------------------------------------------------------------------------------|-------------------------------------------------------------------------------------------------------------------------------------------------------------------------------------------------------------------------------------------------------------------------------------------------------------------------------------------------------------------------------------------------------------------------------------------------------------------------------------------------------|------------------------------------------------------------------------------------------------------------------------------------------------------------------------------------------------------------------------------------------------------------------------------------------------------------------------------------------------------------------------------------------------------------------------------------------------------------------------------------------------------------------------------------------------------------------------------------------------------------------|
| 2021      | 2022                                                       | +/-                                                                                       | 2021                                                                                                                                                                                                                                                                               | 2022                                                                                                                                                                                                                                                                                                                                                                                                                                                                                                  | +/-                                                                                                                                                                                                                                                                                                                                                                                                                                                                                                                                                                                                              |
| 4         | 19                                                         | + 375.0%                                                                                  | 41                                                                                                                                                                                                                                                                                 | 60                                                                                                                                                                                                                                                                                                                                                                                                                                                                                                    | + 46.3%                                                                                                                                                                                                                                                                                                                                                                                                                                                                                                                                                                                                          |
| 6         | 6                                                          | 0.0%                                                                                      | 32                                                                                                                                                                                                                                                                                 | 34                                                                                                                                                                                                                                                                                                                                                                                                                                                                                                    | + 6.3%                                                                                                                                                                                                                                                                                                                                                                                                                                                                                                                                                                                                           |
| 3         | 2                                                          | - 33.3%                                                                                   | 25                                                                                                                                                                                                                                                                                 | 33                                                                                                                                                                                                                                                                                                                                                                                                                                                                                                    | + 32.0%                                                                                                                                                                                                                                                                                                                                                                                                                                                                                                                                                                                                          |
| \$315,667 | \$342,500                                                  | + 8.5%                                                                                    | \$290,980                                                                                                                                                                                                                                                                          | \$390,544                                                                                                                                                                                                                                                                                                                                                                                                                                                                                             | + 34.2%                                                                                                                                                                                                                                                                                                                                                                                                                                                                                                                                                                                                          |
| \$310,000 | \$342,500                                                  | + 10.5%                                                                                   | \$260,000                                                                                                                                                                                                                                                                          | \$269,000                                                                                                                                                                                                                                                                                                                                                                                                                                                                                             | + 3.5%                                                                                                                                                                                                                                                                                                                                                                                                                                                                                                                                                                                                           |
| 95.2%     | 100.4%                                                     | + 5.5%                                                                                    | 95.0%                                                                                                                                                                                                                                                                              | 98.5%                                                                                                                                                                                                                                                                                                                                                                                                                                                                                                 | + 3.7%                                                                                                                                                                                                                                                                                                                                                                                                                                                                                                                                                                                                           |
| 34        | 30                                                         | - 11.8%                                                                                   | 53                                                                                                                                                                                                                                                                                 | 44                                                                                                                                                                                                                                                                                                                                                                                                                                                                                                    | - 17.0%                                                                                                                                                                                                                                                                                                                                                                                                                                                                                                                                                                                                          |
| 14        | 35                                                         | + 150.0%                                                                                  |                                                                                                                                                                                                                                                                                    |                                                                                                                                                                                                                                                                                                                                                                                                                                                                                                       |                                                                                                                                                                                                                                                                                                                                                                                                                                                                                                                                                                                                                  |
| 2.9       | 6.9                                                        | + 133.3%                                                                                  |                                                                                                                                                                                                                                                                                    |                                                                                                                                                                                                                                                                                                                                                                                                                                                                                                       |                                                                                                                                                                                                                                                                                                                                                                                                                                                                                                                                                                                                                  |
|           | 4<br>6<br>3<br>\$315,667<br>\$310,000<br>95.2%<br>34<br>14 | 2021 2022  4 19 6 6 3 2  \$315,667 \$342,500 \$310,000 \$342,500 95.2% 100.4% 34 30 14 35 | 2021     2022     + / -       4     19     + 375.0%       6     6     0.0%       3     2     - 33.3%       \$315,667     \$342,500     + 8.5%       \$310,000     \$342,500     + 10.5%       95.2%     100.4%     + 5.5%       34     30     - 11.8%       14     35     + 150.0% | 2021         2022         + / -         2021           4         19         + 375.0%         41           6         6         0.0%         32           3         2         - 33.3%         25           \$315,667         \$342,500         + 8.5%         \$290,980           \$310,000         \$342,500         + 10.5%         \$260,000           95.2%         100.4%         + 5.5%         95.0%           34         30         - 11.8%         53           14         35         + 150.0% | 2021         2022         + / -         2021         2022           4         19         + 375.0%         41         60           6         6         0.0%         32         34           3         2         - 33.3%         25         33           \$315,667         \$342,500         + 8.5%         \$290,980         \$390,544           \$310,000         \$342,500         + 10.5%         \$260,000         \$269,000           95.2%         100.4%         + 5.5%         95.0%         98.5%           34         30         - 11.8%         53         44           14         35         + 150.0% |

<sup>\*</sup> Does not include prices from any previous listing contracts or seller concessions. | Activity for one month can sometimes look extreme due to small sample size.

All MLS -

**Anderson County -**