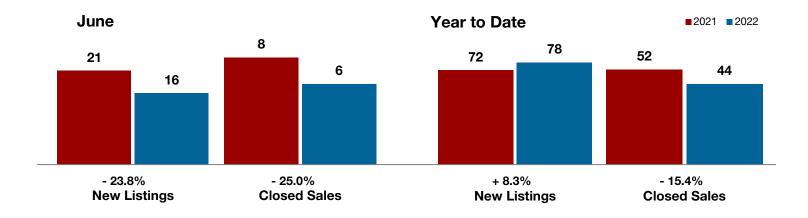

Fannin County

Franklin County

Freestone County

Grayson County

**Hamilton County** 

Harrison County

**Henderson County** 

Hill County