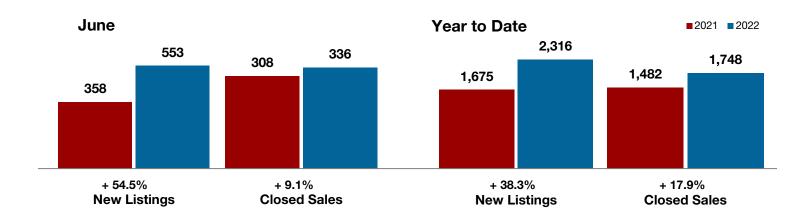

### **Anderson County**

| Julie     |                                                            | rear to Date                                                                              |                                                                                                                                                                                                                                                                                    |                                                                                                                                                                                                                                                                                                                                                                                                                                                                                                       |                                                                                                                                                                                                                                                                                                                                                                                                                                                                                                                                                                                                                  |
|-----------|------------------------------------------------------------|-------------------------------------------------------------------------------------------|------------------------------------------------------------------------------------------------------------------------------------------------------------------------------------------------------------------------------------------------------------------------------------|-------------------------------------------------------------------------------------------------------------------------------------------------------------------------------------------------------------------------------------------------------------------------------------------------------------------------------------------------------------------------------------------------------------------------------------------------------------------------------------------------------|------------------------------------------------------------------------------------------------------------------------------------------------------------------------------------------------------------------------------------------------------------------------------------------------------------------------------------------------------------------------------------------------------------------------------------------------------------------------------------------------------------------------------------------------------------------------------------------------------------------|
| 2021      | 2022                                                       | +/-                                                                                       | 2021                                                                                                                                                                                                                                                                               | 2022                                                                                                                                                                                                                                                                                                                                                                                                                                                                                                  | +/-                                                                                                                                                                                                                                                                                                                                                                                                                                                                                                                                                                                                              |
| 4         | 19                                                         | + 375.0%                                                                                  | 41                                                                                                                                                                                                                                                                                 | 60                                                                                                                                                                                                                                                                                                                                                                                                                                                                                                    | + 46.3%                                                                                                                                                                                                                                                                                                                                                                                                                                                                                                                                                                                                          |
| 6         | 6                                                          | 0.0%                                                                                      | 32                                                                                                                                                                                                                                                                                 | 34                                                                                                                                                                                                                                                                                                                                                                                                                                                                                                    | + 6.3%                                                                                                                                                                                                                                                                                                                                                                                                                                                                                                                                                                                                           |
| 3         | 2                                                          | - 33.3%                                                                                   | 25                                                                                                                                                                                                                                                                                 | 33                                                                                                                                                                                                                                                                                                                                                                                                                                                                                                    | + 32.0%                                                                                                                                                                                                                                                                                                                                                                                                                                                                                                                                                                                                          |
| \$315,667 | \$342,500                                                  | + 8.5%                                                                                    | \$290,980                                                                                                                                                                                                                                                                          | \$390,544                                                                                                                                                                                                                                                                                                                                                                                                                                                                                             | + 34.2%                                                                                                                                                                                                                                                                                                                                                                                                                                                                                                                                                                                                          |
| \$310,000 | \$342,500                                                  | + 10.5%                                                                                   | \$260,000                                                                                                                                                                                                                                                                          | \$269,000                                                                                                                                                                                                                                                                                                                                                                                                                                                                                             | + 3.5%                                                                                                                                                                                                                                                                                                                                                                                                                                                                                                                                                                                                           |
| 95.2%     | 100.4%                                                     | + 5.5%                                                                                    | 95.0%                                                                                                                                                                                                                                                                              | 98.5%                                                                                                                                                                                                                                                                                                                                                                                                                                                                                                 | + 3.7%                                                                                                                                                                                                                                                                                                                                                                                                                                                                                                                                                                                                           |
| 34        | 30                                                         | - 11.8%                                                                                   | 53                                                                                                                                                                                                                                                                                 | 44                                                                                                                                                                                                                                                                                                                                                                                                                                                                                                    | - 17.0%                                                                                                                                                                                                                                                                                                                                                                                                                                                                                                                                                                                                          |
| 14        | 35                                                         | + 150.0%                                                                                  |                                                                                                                                                                                                                                                                                    |                                                                                                                                                                                                                                                                                                                                                                                                                                                                                                       |                                                                                                                                                                                                                                                                                                                                                                                                                                                                                                                                                                                                                  |
| 2.9       | 6.9                                                        | + 133.3%                                                                                  |                                                                                                                                                                                                                                                                                    |                                                                                                                                                                                                                                                                                                                                                                                                                                                                                                       |                                                                                                                                                                                                                                                                                                                                                                                                                                                                                                                                                                                                                  |
|           | 4<br>6<br>3<br>\$315,667<br>\$310,000<br>95.2%<br>34<br>14 | 2021 2022  4 19 6 6 3 2  \$315,667 \$342,500 \$310,000 \$342,500 95.2% 100.4% 34 30 14 35 | 2021     2022     + / -       4     19     + 375.0%       6     6     0.0%       3     2     - 33.3%       \$315,667     \$342,500     + 8.5%       \$310,000     \$342,500     + 10.5%       95.2%     100.4%     + 5.5%       34     30     - 11.8%       14     35     + 150.0% | 2021         2022         + / -         2021           4         19         + 375.0%         41           6         6         0.0%         32           3         2         - 33.3%         25           \$315,667         \$342,500         + 8.5%         \$290,980           \$310,000         \$342,500         + 10.5%         \$260,000           95.2%         100.4%         + 5.5%         95.0%           34         30         - 11.8%         53           14         35         + 150.0% | 2021         2022         + / -         2021         2022           4         19         + 375.0%         41         60           6         6         0.0%         32         34           3         2         - 33.3%         25         33           \$315,667         \$342,500         + 8.5%         \$290,980         \$390,544           \$310,000         \$342,500         + 10.5%         \$260,000         \$269,000           95.2%         100.4%         + 5.5%         95.0%         98.5%           34         30         - 11.8%         53         44           14         35         + 150.0% |

<sup>\*</sup> Does not include prices from any previous listing contracts or seller concessions. | Activity for one month can sometimes look extreme due to small sample size.

All MLS -

**Anderson County -**