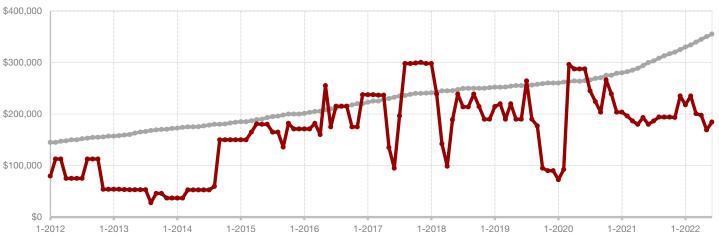

#### June 2022

Anderson County

**Bosque County** 

**Brown County** 

Callahan County

Clay County

Coleman County

Collin County