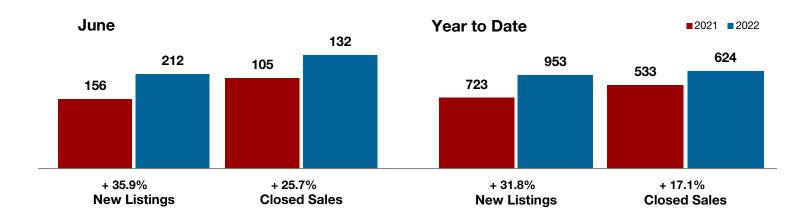

#### June 2022

Anderson County

**Bosque County** 

**Brown County** 

Callahan County

Clay County

Coleman County

Collin County