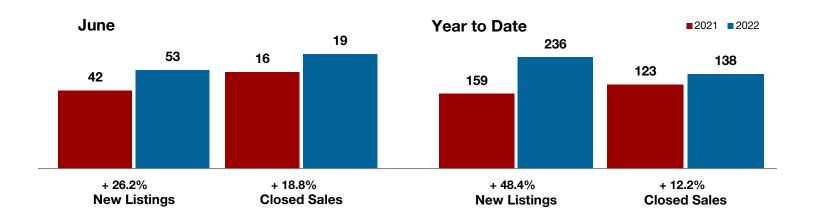

+ 41.0%

+ 6.3%

- 5.3%

Change in **New Listings**  Change in Closed Sales

Change in Median Sales Price

### **Brown County**

| June      |                                                                |                                                                                                                                                                                    | Year to Date                                                                                                                                                                                                                                                                                                                                                                                   |                                                                                                                                                                                                                                                                                                                                                                                                                                                                                                              |                                                                                                                                                                                                                                                                                                                                                                                                                                                                                                                                                                                                                            |
|-----------|----------------------------------------------------------------|------------------------------------------------------------------------------------------------------------------------------------------------------------------------------------|------------------------------------------------------------------------------------------------------------------------------------------------------------------------------------------------------------------------------------------------------------------------------------------------------------------------------------------------------------------------------------------------|--------------------------------------------------------------------------------------------------------------------------------------------------------------------------------------------------------------------------------------------------------------------------------------------------------------------------------------------------------------------------------------------------------------------------------------------------------------------------------------------------------------|----------------------------------------------------------------------------------------------------------------------------------------------------------------------------------------------------------------------------------------------------------------------------------------------------------------------------------------------------------------------------------------------------------------------------------------------------------------------------------------------------------------------------------------------------------------------------------------------------------------------------|
| 2021      | 2022                                                           | +/-                                                                                                                                                                                | 2021                                                                                                                                                                                                                                                                                                                                                                                           | 2022                                                                                                                                                                                                                                                                                                                                                                                                                                                                                                         | +/-                                                                                                                                                                                                                                                                                                                                                                                                                                                                                                                                                                                                                        |
| 78        | 110                                                            | + 41.0%                                                                                                                                                                            | 327                                                                                                                                                                                                                                                                                                                                                                                            | 350                                                                                                                                                                                                                                                                                                                                                                                                                                                                                                          | + 7.0%                                                                                                                                                                                                                                                                                                                                                                                                                                                                                                                                                                                                                     |
| 48        | 47                                                             | - 2.1%                                                                                                                                                                             | 272                                                                                                                                                                                                                                                                                                                                                                                            | 264                                                                                                                                                                                                                                                                                                                                                                                                                                                                                                          | - 2.9%                                                                                                                                                                                                                                                                                                                                                                                                                                                                                                                                                                                                                     |
| 48        | 51                                                             | + 6.3%                                                                                                                                                                             | 265                                                                                                                                                                                                                                                                                                                                                                                            | 245                                                                                                                                                                                                                                                                                                                                                                                                                                                                                                          | - 7.5%                                                                                                                                                                                                                                                                                                                                                                                                                                                                                                                                                                                                                     |
| \$204,199 | \$211,170                                                      | + 3.4%                                                                                                                                                                             | \$215,832                                                                                                                                                                                                                                                                                                                                                                                      | \$255,668                                                                                                                                                                                                                                                                                                                                                                                                                                                                                                    | + 18.5%                                                                                                                                                                                                                                                                                                                                                                                                                                                                                                                                                                                                                    |
| \$174,250 | \$165,000                                                      | - 5.3%                                                                                                                                                                             | \$152,750                                                                                                                                                                                                                                                                                                                                                                                      | \$173,000                                                                                                                                                                                                                                                                                                                                                                                                                                                                                                    | + 13.3%                                                                                                                                                                                                                                                                                                                                                                                                                                                                                                                                                                                                                    |
| 98.8%     | 95.5%                                                          | - 3.3%                                                                                                                                                                             | 95.1%                                                                                                                                                                                                                                                                                                                                                                                          | 95.6%                                                                                                                                                                                                                                                                                                                                                                                                                                                                                                        | + 0.5%                                                                                                                                                                                                                                                                                                                                                                                                                                                                                                                                                                                                                     |
| 35        | 54                                                             | + 54.3%                                                                                                                                                                            | 57                                                                                                                                                                                                                                                                                                                                                                                             | 47                                                                                                                                                                                                                                                                                                                                                                                                                                                                                                           | - 17.5%                                                                                                                                                                                                                                                                                                                                                                                                                                                                                                                                                                                                                    |
| 126       | 136                                                            | + 7.9%                                                                                                                                                                             |                                                                                                                                                                                                                                                                                                                                                                                                |                                                                                                                                                                                                                                                                                                                                                                                                                                                                                                              |                                                                                                                                                                                                                                                                                                                                                                                                                                                                                                                                                                                                                            |
| 2.8       | 3.1                                                            | 0.0%                                                                                                                                                                               |                                                                                                                                                                                                                                                                                                                                                                                                |                                                                                                                                                                                                                                                                                                                                                                                                                                                                                                              |                                                                                                                                                                                                                                                                                                                                                                                                                                                                                                                                                                                                                            |
|           | 78<br>48<br>48<br>\$204,199<br>\$174,250<br>98.8%<br>35<br>126 | 2021     2022       78     110       48     47       48     51       \$204,199     \$211,170       \$174,250     \$165,000       98.8%     95.5%       35     54       126     136 | 2021         2022         + / -           78         110         + 41.0%           48         47         - 2.1%           48         51         + 6.3%           \$204,199         \$211,170         + 3.4%           \$174,250         \$165,000         - 5.3%           98.8%         95.5%         - 3.3%           35         54         + 54.3%           126         136         + 7.9% | 2021         2022         + / -         2021           78         110         + 41.0%         327           48         47         - 2.1%         272           48         51         + 6.3%         265           \$204,199         \$211,170         + 3.4%         \$215,832           \$174,250         \$165,000         - 5.3%         \$152,750           98.8%         95.5%         - 3.3%         95.1%           35         54         + 54.3%         57           126         136         + 7.9% | 2021         2022         + / -         2021         2022           78         110         + 41.0%         327         350           48         47         - 2.1%         272         264           48         51         + 6.3%         265         245           \$204,199         \$211,170         + 3.4%         \$215,832         \$255,668           \$174,250         \$165,000         - 5.3%         \$152,750         \$173,000           98.8%         95.5%         - 3.3%         95.1%         95.6%           35         54         + 54.3%         57         47           126         136         + 7.9% |

<sup>\*</sup> Does not include prices from any previous listing contracts or seller concessions. | Activity for one month can sometimes look extreme due to small sample size.

+ 9.4%