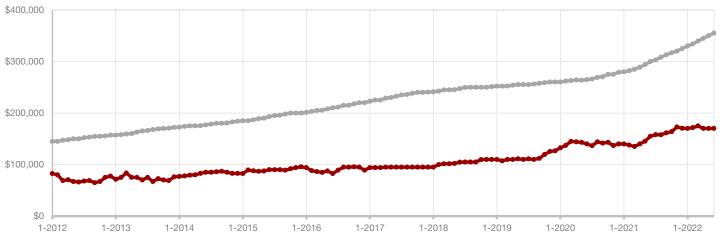

**Comanche County** 

**Cooke County** 

**Dallas County** 

Delta County

Denton County

**Eastland County** 

Ellis County

Erath County