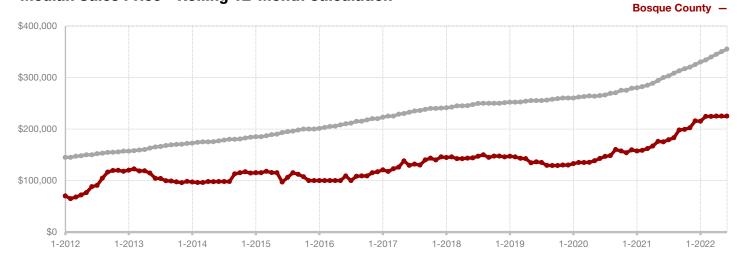

#### **Bosque County**

| Julie     |                                                               |                                                                                                                                                                                 | i ear to Date                                                                                                                                                                                                                                                                                                                                 |                                                                                                                                                                                                                                                                                                                                                                                                                                                                                                              |                                                                                                                                                                                                                                                                                                                                                                                                                                                                                                                                                                                                                          |
|-----------|---------------------------------------------------------------|---------------------------------------------------------------------------------------------------------------------------------------------------------------------------------|-----------------------------------------------------------------------------------------------------------------------------------------------------------------------------------------------------------------------------------------------------------------------------------------------------------------------------------------------|--------------------------------------------------------------------------------------------------------------------------------------------------------------------------------------------------------------------------------------------------------------------------------------------------------------------------------------------------------------------------------------------------------------------------------------------------------------------------------------------------------------|--------------------------------------------------------------------------------------------------------------------------------------------------------------------------------------------------------------------------------------------------------------------------------------------------------------------------------------------------------------------------------------------------------------------------------------------------------------------------------------------------------------------------------------------------------------------------------------------------------------------------|
| 2021      | 2022                                                          | +/-                                                                                                                                                                             | 2021                                                                                                                                                                                                                                                                                                                                          | 2022                                                                                                                                                                                                                                                                                                                                                                                                                                                                                                         | +/-                                                                                                                                                                                                                                                                                                                                                                                                                                                                                                                                                                                                                      |
| 19        | 32                                                            | + 68.4%                                                                                                                                                                         | 86                                                                                                                                                                                                                                                                                                                                            | 132                                                                                                                                                                                                                                                                                                                                                                                                                                                                                                          | + 53.5%                                                                                                                                                                                                                                                                                                                                                                                                                                                                                                                                                                                                                  |
| 13        | 18                                                            | + 38.5%                                                                                                                                                                         | 84                                                                                                                                                                                                                                                                                                                                            | 97                                                                                                                                                                                                                                                                                                                                                                                                                                                                                                           | + 15.5%                                                                                                                                                                                                                                                                                                                                                                                                                                                                                                                                                                                                                  |
| 11        | 23                                                            | + 109.1%                                                                                                                                                                        | 79                                                                                                                                                                                                                                                                                                                                            | 92                                                                                                                                                                                                                                                                                                                                                                                                                                                                                                           | + 16.5%                                                                                                                                                                                                                                                                                                                                                                                                                                                                                                                                                                                                                  |
| \$710,908 | \$236,974                                                     | - 66.7%                                                                                                                                                                         | \$713,037                                                                                                                                                                                                                                                                                                                                     | \$322,616                                                                                                                                                                                                                                                                                                                                                                                                                                                                                                    | - 54.8%                                                                                                                                                                                                                                                                                                                                                                                                                                                                                                                                                                                                                  |
| \$172,900 | \$207,000                                                     | + 19.7%                                                                                                                                                                         | \$184,000                                                                                                                                                                                                                                                                                                                                     | \$221,000                                                                                                                                                                                                                                                                                                                                                                                                                                                                                                    | + 20.1%                                                                                                                                                                                                                                                                                                                                                                                                                                                                                                                                                                                                                  |
| 93.4%     | 95.2%                                                         | + 1.9%                                                                                                                                                                          | 91.3%                                                                                                                                                                                                                                                                                                                                         | 93.2%                                                                                                                                                                                                                                                                                                                                                                                                                                                                                                        | + 2.1%                                                                                                                                                                                                                                                                                                                                                                                                                                                                                                                                                                                                                   |
| 84        | 37                                                            | - 56.0%                                                                                                                                                                         | 83                                                                                                                                                                                                                                                                                                                                            | 48                                                                                                                                                                                                                                                                                                                                                                                                                                                                                                           | - 42.2%                                                                                                                                                                                                                                                                                                                                                                                                                                                                                                                                                                                                                  |
| 40        | 57                                                            | + 42.5%                                                                                                                                                                         |                                                                                                                                                                                                                                                                                                                                               |                                                                                                                                                                                                                                                                                                                                                                                                                                                                                                              |                                                                                                                                                                                                                                                                                                                                                                                                                                                                                                                                                                                                                          |
| 2.7       | 3.4                                                           | 0.0%                                                                                                                                                                            |                                                                                                                                                                                                                                                                                                                                               |                                                                                                                                                                                                                                                                                                                                                                                                                                                                                                              |                                                                                                                                                                                                                                                                                                                                                                                                                                                                                                                                                                                                                          |
|           | 19<br>13<br>11<br>\$710,908<br>\$172,900<br>93.4%<br>84<br>40 | 2021     2022       19     32       13     18       11     23       \$710,908     \$236,974       \$172,900     \$207,000       93.4%     95.2%       84     37       40     57 | 2021       2022       + / -         19       32       + 68.4%         13       18       + 38.5%         11       23       + 109.1%         \$710,908       \$236,974       - 66.7%         \$172,900       \$207,000       + 19.7%         93.4%       95.2%       + 1.9%         84       37       - 56.0%         40       57       + 42.5% | 2021         2022         + / -         2021           19         32         + 68.4%         86           13         18         + 38.5%         84           11         23         + 109.1%         79           \$710,908         \$236,974         - 66.7%         \$713,037           \$172,900         \$207,000         + 19.7%         \$184,000           93.4%         95.2%         + 1.9%         91.3%           84         37         - 56.0%         83           40         57         + 42.5% | 2021         2022         + / -         2021         2022           19         32         + 68.4%         86         132           13         18         + 38.5%         84         97           11         23         + 109.1%         79         92           \$710,908         \$236,974         - 66.7%         \$713,037         \$322,616           \$172,900         \$207,000         + 19.7%         \$184,000         \$221,000           93.4%         95.2%         + 1.9%         91.3%         93.2%           84         37         - 56.0%         83         48           40         57         + 42.5% |