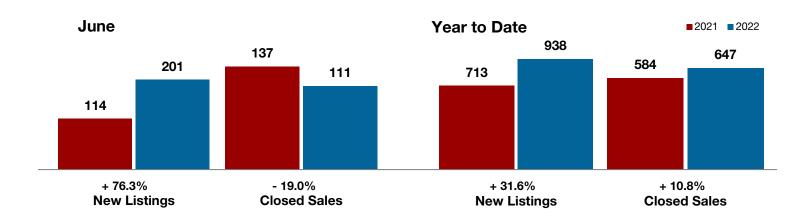

4.3% | 2021         2022         + / -         2021         2022           114         201         + 76.3%         713         938           94         92         - 2.1%         642         675           137         111         - 19.0%         584         647           \$343,194         \$469,350         + 36.8%         \$336,560         \$422,273           \$310,000         \$409,400         + 32.1%         \$285,950         \$380,000           100.7%         100.0%         - 0.7%         99.0%         99.5%           25         24         - 4.0%         40         30           167         291         + 74.3% |  |

<sup>\*</sup> Does not include prices from any previous listing contracts or seller concessions. | Activity for one month can sometimes look extreme due to small sample size.











+ 31.4% - 28.0%

+ 30.8%

**Wood County** 

| Change in    | Change in    | Change in          |
|--------------|--------------|--------------------|
| New Listings | Closed Sales | Median Sales Price |

| June      |                                                         |                                                                                                                                                                                  | Year to Date                                                                                                                                                                                                                                                                             |