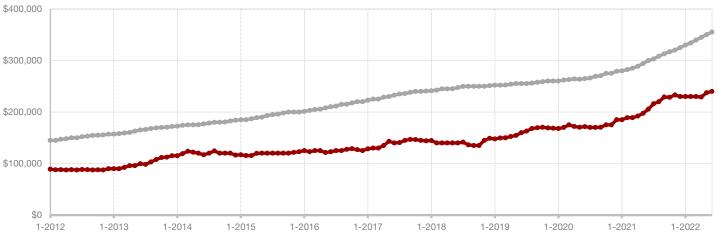

**Hood County** 

**Hopkins County** 

**Hunt County** 

Jack County

Johnson County

Jones County

Kaufman County

**Lamar County** 