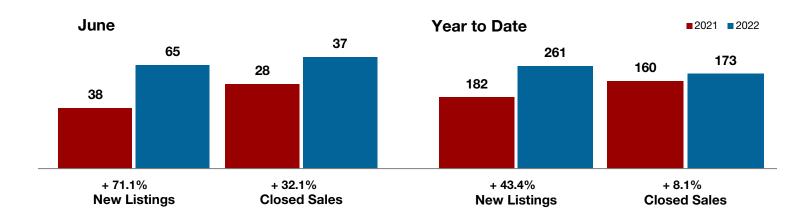

**Hood County** 

**Hopkins County** 

**Hunt County** 

Jack County

Johnson County

Jones County

Kaufman County

**Lamar County** 