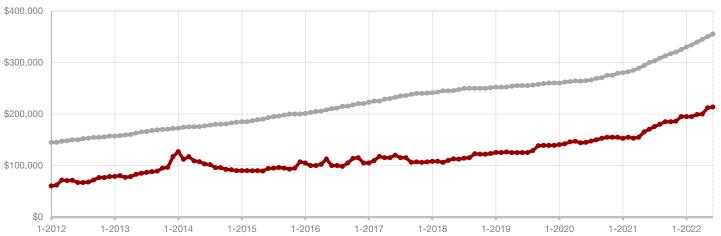

### **Anderson County**

| Julie     |                                                            | rear to Date                                                                              |                                                                                                                                                                                                                                                                                    |                                                                                                                                                                                                                                                                                                                                                                                                                                                                                                       |                                                                                                                                                                                                                                                                                                                                                                                                                                                                                                                                                                                                                  |
|-----------|------------------------------------------------------------|-------------------------------------------------------------------------------------------|------------------------------------------------------------------------------------------------------------------------------------------------------------------------------------------------------------------------------------------------------------------------------------|-------------------------------------------------------------------------------------------------------------------------------------------------------------------------------------------------------------------------------------------------------------------------------------------------------------------------------------------------------------------------------------------------------------------------------------------------------------------------------------------------------|------------------------------------------------------------------------------------------------------------------------------------------------------------------------------------------------------------------------------------------------------------------------------------------------------------------------------------------------------------------------------------------------------------------------------------------------------------------------------------------------------------------------------------------------------------------------------------------------------------------|
| 2021      | 2022                                                       | +/-                                                                                       | 2021                                                                                                                                                                                                                                                                               | 2022                                                                                                                                                                                                                                                                                                                                                                                                                                                                                                  | +/-                                                                                                                                                                                                                                                                                                                                                                                                                                                                                                                                                                                                              |
| 4         | 19                                                         | + 375.0%                                                                                  | 41                                                                                                                                                                                                                                                                                 | 60                                                                                                                                                                                                                                                                                                                                                                                                                                                                                                    | + 46.3%                                                                                                                                                                                                                                                                                                                                                                                                                                                                                                                                                                                                          |
| 6         | 6                                                          | 0.0%                                                                                      | 32                                                                                                                                                                                                                                                                                 | 34                                                                                                                                                                                                                                                                                                                                                                                                                                                                                                    | + 6.3%                                                                                                                                                                                                                                                                                                                                                                                                                                                                                                                                                                                                           |
| 3         | 2                                                          | - 33.3%                                                                                   | 25                                                                                                                                                                                                                                                                                 | 33                                                                                                                                                                                                                                                                                                                                                                                                                                                                                                    | + 32.0%                                                                                                                                                                                                                                                                                                                                                                                                                                                                                                                                                                                                          |
| \$315,667 | \$342,500                                                  | + 8.5%                                                                                    | \$290,980                                                                                                                                                                                                                                                                          | \$390,544                                                                                                                                                                                                                                                                                                                                                                                                                                                                                             | + 34.2%                                                                                                                                                                                                                                                                                                                                                                                                                                                                                                                                                                                                          |
| \$310,000 | \$342,500                                                  | + 10.5%                                                                                   | \$260,000                                                                                                                                                                                                                                                                          | \$269,000                                                                                                                                                                                                                                                                                                                                                                                                                                                                                             | + 3.5%                                                                                                                                                                                                                                                                                                                                                                                                                                                                                                                                                                                                           |
| 95.2%     | 100.4%                                                     | + 5.5%                                                                                    | 95.0%                                                                                                                                                                                                                                                                              | 98.5%                                                                                                                                                                                                                                                                                                                                                                                                                                                                                                 | + 3.7%                                                                                                                                                                                                                                                                                                                                                                                                                                                                                                                                                                                                           |
| 34        | 30                                                         | - 11.8%                                                                                   | 53                                                                                                                                                                                                                                                                                 | 44                                                                                                                                                                                                                                                                                                                                                                                                                                                                                                    | - 17.0%                                                                                                                                                                                                                                                                                                                                                                                                                                                                                                                                                                                                          |
| 14        | 35                                                         | + 150.0%                                                                                  |                                                                                                                                                                                                                                                                                    |                                                                                                                                                                                                                                                                                                                                                                                                                                                                                                       |                                                                                                                                                                                                                                                                                                                                                                                                                                                                                                                                                                                                                  |
| 2.9       | 6.9                                                        | + 133.3%                                                                                  |                                                                                                                                                                                                                                                                                    |                                                                                                                                                                                                                                                                                                                                                                                                                                                                                                       |                                                                                                                                                                                                                                                                                                                                                                                                                                                                                                                                                                                                                  |
|           | 4<br>6<br>3<br>\$315,667<br>\$310,000<br>95.2%<br>34<br>14 | 2021 2022  4 19 6 6 3 2  \$315,667 \$342,500 \$310,000 \$342,500 95.2% 100.4% 34 30 14 35 | 2021     2022     + / -       4     19     + 375.0%       6     6     0.0%       3     2     - 33.3%       \$315,667     \$342,500     + 8.5%       \$310,000     \$342,500     + 10.5%       95.2%     100.4%     + 5.5%       34     30     - 11.8%       14     35     + 150.0% | 2021         2022         + / -         2021           4         19         + 375.0%         41           6         6         0.0%         32           3         2         - 33.3%         25           \$315,667         \$342,500         + 8.5%         \$290,980           \$310,000         \$342,500         + 10.5%         \$260,000           95.2%         100.4%         + 5.5%         95.0%           34         30         - 11.8%         53           14         35         + 150.0% | 2021         2022         + / -         2021         2022           4         19         + 375.0%         41         60           6         6         0.0%         32         34           3         2         - 33.3%         25         33           \$315,667         \$342,500         + 8.5%         \$290,980         \$390,544           \$310,000         \$342,500         + 10.5%         \$260,000         \$269,000           95.2%         100.4%         + 5.5%         95.0%         98.5%           34         30         - 11.8%         53         44           14         35         + 150.0% |