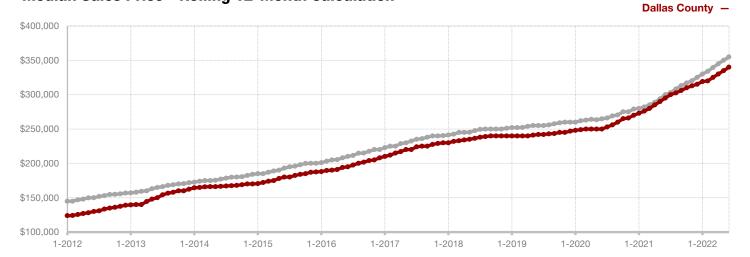

**Comanche County** 

**Cooke County** 

**Dallas County** 

Delta County

Denton County

**Eastland County** 

Ellis County

Erath County