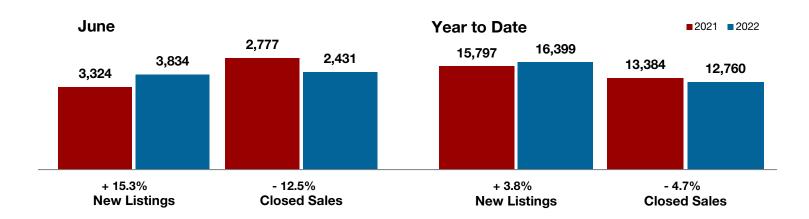

**Shackelford County** 

**Smith County** 

Somervell County

**Stephens County** 

Stonewall County

**Tarrant County** 

**Taylor County** 

**Upshur County** 