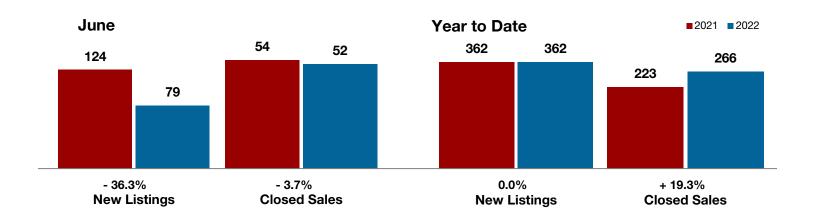

**Comanche County** 

**Cooke County** 

**Dallas County** 

Delta County

Denton County

**Eastland County** 

Ellis County

Erath County