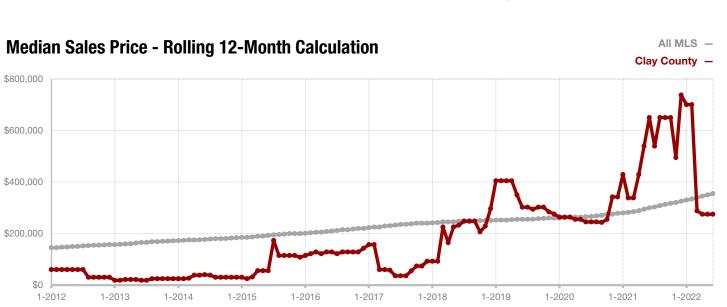

### **Clay County**

| + 400.0%     |              |                    |
|--------------|--------------|--------------------|
| Change in    | Change in    | Change in          |
| New Listings | Closed Sales | Median Sales Price |

|                                          | June |           |          | Year to Date |           |          |
|------------------------------------------|------|-----------|----------|--------------|-----------|----------|
|                                          | 2021 | 2022      | +/-      | 2021         | 2022      | +/-      |
| New Listings                             | 1    | 5         | + 400.0% | 7            | 21        | + 200.0% |
| Pending Sales                            | 0    | 3         |          | 5            | 15        | + 200.0% |
| Closed Sales                             | 0    | 2         |          | 5            | 13        | + 160.0% |
| Average Sales Price*                     |      | \$244,000 |          | \$559,400    | \$213,355 | - 61.9%  |
| Median Sales Price*                      |      | \$244,000 |          | \$700,000    | \$234,000 | - 66.6%  |
| Percent of Original List Price Received* |      | 81.7%     |          | 89.1%        | 95.6%     | + 7.3%   |
| Days on Market Until Sale                |      | 28        |          | 96           | 23        | - 76.0%  |
| Inventory of Homes for Sale              | 6    | 7         | + 16.7%  |              |           |          |
| Months Supply of Inventory               | 4.4  | 2.9       | - 25.0%  |              |           |          |