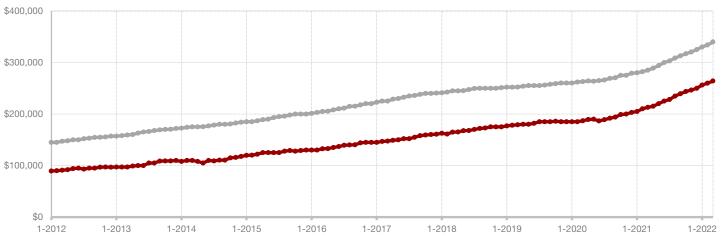

Fannin County

Franklin County

Freestone County

Grayson County

**Hamilton County** 

Harrison County

**Henderson County** 

Hill County