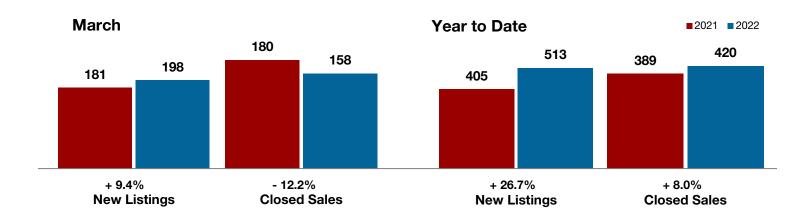

**Hood County** 

**Hopkins County** 

**Hunt County** 

Jack County

Johnson County

Jones County

Kaufman County

**Lamar County** 