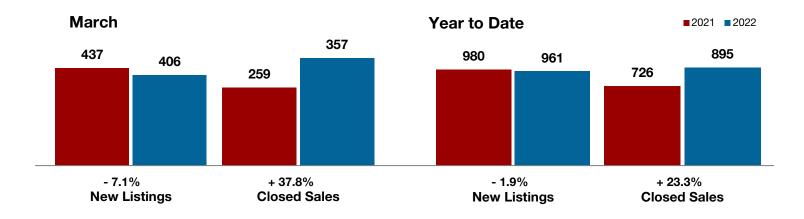

.7% | \$288,728    | \$343,174 | + 18.9% |
| Median Sales Price*                      | \$275,000 | \$335,000 | + 21.8% | \$265,000    | \$325,000 | + 22.6% |
| Percent of Original List Price Received* | 99.7%     | 101.5%    | + 1.8%  | 99.4%        | 101.2%    | + 1.8%  |
| Days on Market Until Sale                | 33        | 35        | + 6.1%  | 33           | 33        | 0.0%    |
| Inventory of Homes for Sale              | 361       | 333       | - 7.8%  |              |           |         |
| Months Supply of Inventory               | 1.1       | 1.0       | 0.0%    |              |           |         |

<sup>\*</sup> Does not include prices from any previous listing contracts or seller concessions. | Activity for one month can sometimes look extreme due to small sample size.













+ 48.0%

March

0.0%

- 1.6%

Change in **New Listings** 

Change in **Closed Sales** 

Change in **Median Sales Price** 

Year to Date

## **Lamar County**

|                                          |           | Maion     |         |           | i cai to bate |         |  |
|------------------------------------------|-----------|-----------|---------|-----------|---------------|---------|--|
|                                          | 2021      | 2022      | +/-     | 2021      | 2022          | +/-     |  |
| New Listings                             | 25        | 37        | + 48.0% | 59        | 92            | + 55.9% |  |
| Pending Sales                            | 21        | 23        | + 9.5%  | 63        | 73            | + 15.9% |  |
| Closed Sales