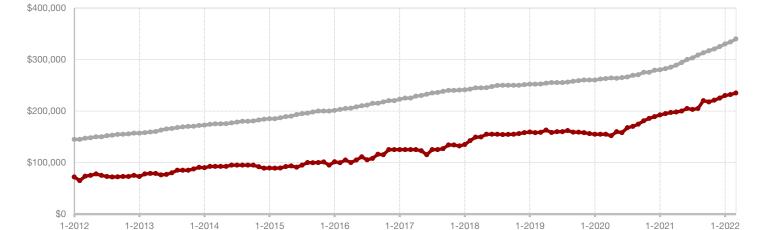

## **Comanche County**

| IVIAICII  |                                                              |                                                                                                                                                                                | real to Date                                                                                                                                                                                                                                                                             |                                                                                                                                                                                                                                                                                                                                                                                                                                                                                                             |                                                                                                                                                                                                                                                                                                                                                                                                                                                                                                                                                                                                                        |  |
|-----------|--------------------------------------------------------------|--------------------------------------------------------------------------------------------------------------------------------------------------------------------------------|------------------------------------------------------------------------------------------------------------------------------------------------------------------------------------------------------------------------------------------------------------------------------------------|-------------------------------------------------------------------------------------------------------------------------------------------------------------------------------------------------------------------------------------------------------------------------------------------------------------------------------------------------------------------------------------------------------------------------------------------------------------------------------------------------------------|------------------------------------------------------------------------------------------------------------------------------------------------------------------------------------------------------------------------------------------------------------------------------------------------------------------------------------------------------------------------------------------------------------------------------------------------------------------------------------------------------------------------------------------------------------------------------------------------------------------------|--|
| 2021      | 2022                                                         | +/-                                                                                                                                                                            | 2021                                                                                                                                                                                                                                                                                     | 2022                                                                                                                                                                                                                                                                                                                                                                                                                                                                                                        | +/-                                                                                                                                                                                                                                                                                                                                                                                                                                                                                                                                                                                                                    |  |
| 9         | 23                                                           | + 155.6%                                                                                                                                                                       | 35                                                                                                                                                                                                                                                                                       | 62                                                                                                                                                                                                                                                                                                                                                                                                                                                                                                          | + 77.1%                                                                                                                                                                                                                                                                                                                                                                                                                                                                                                                                                                                                                |  |
| 15        | 13                                                           | - 13.3%                                                                                                                                                                        | 39                                                                                                                                                                                                                                                                                       | 39                                                                                                                                                                                                                                                                                                                                                                                                                                                                                                          | 0.0%                                                                                                                                                                                                                                                                                                                                                                                                                                                                                                                                                                                                                   |  |
| 18        | 13                                                           | - 27.8%                                                                                                                                                                        | 45                                                                                                                                                                                                                                                                                       | 34                                                                                                                                                                                                                                                                                                                                                                                                                                                                                                          | - 24.4%                                                                                                                                                                                                                                                                                                                                                                                                                                                                                                                                                                                                                |  |
| \$242,869 | \$285,654                                                    | + 17.6%                                                                                                                                                                        | \$225,710                                                                                                                                                                                                                                                                                | \$295,556                                                                                                                                                                                                                                                                                                                                                                                                                                                                                                   | + 30.9%                                                                                                                                                                                                                                                                                                                                                                                                                                                                                                                                                                                                                |  |
| \$132,450 | \$185,000                                                    | + 39.7%                                                                                                                                                                        | \$140,000                                                                                                                                                                                                                                                                                | \$166,250                                                                                                                                                                                                                                                                                                                                                                                                                                                                                                   | + 18.8%                                                                                                                                                                                                                                                                                                                                                                                                                                                                                                                                                                                                                |  |
| 90.7%     | 94.3%                                                        | + 4.0%                                                                                                                                                                         | 91.8%                                                                                                                                                                                                                                                                                    | 89.7%                                                                                                                                                                                                                                                                                                                                                                                                                                                                                                       | - 2.3%                                                                                                                                                                                                                                                                                                                                                                                                                                                                                                                                                                                                                 |  |
| 75        | 56                                                           | - 25.3%                                                                                                                                                                        | 80                                                                                                                                                                                                                                                                                       | 48                                                                                                                                                                                                                                                                                                                                                                                                                                                                                                          | - 40.0%                                                                                                                                                                                                                                                                                                                                                                                                                                                                                                                                                                                                                |  |
| 41        | 55                                                           | + 34.1%                                                                                                                                                                        |                                                                                                                                                                                                                                                                                          |                                                                                                                                                                                                                                                                                                                                                                                                                                                                                                             |                                                                                                                                                                                                                                                                                                                                                                                                                                                                                                                                                                                                                        |  |
| 2.7       | 4.1                                                          | + 33.3%                                                                                                                                                                        |                                                                                                                                                                                                                                                                                          |                                                                                                                                                                                                                                                                                                                                                                                                                                                                                                             |                                                                                                                                                                                                                                                                                                                                                                                                                                                                                                                                                                                                                        |  |
|           | 9<br>15<br>18<br>\$242,869<br>\$132,450<br>90.7%<br>75<br>41 | 2021     2022       9     23       15     13       18     13       \$242,869     \$285,654       \$132,450     \$185,000       90.7%     94.3%       75     56       41     55 | 2021     2022     + / -       9     23     + 155.6%       15     13     - 13.3%       18     13     - 27.8%       \$242,869     \$285,654     + 17.6%       \$132,450     \$185,000     + 39.7%       90.7%     94.3%     + 4.0%       75     56     - 25.3%       41     55     + 34.1% | 2021         2022         + / -         2021           9         23         + 155.6%         35           15         13         - 13.3%         39           18         13         - 27.8%         45           \$242,869         \$285,654         + 17.6%         \$225,710           \$132,450         \$185,000         + 39.7%         \$140,000           90.7%         94.3%         + 4.0%         91.8%           75         56         - 25.3%         80           41         55         + 34.1% | 2021         2022         + / -         2021         2022           9         23         + 155.6%         35         62           15         13         - 13.3%         39         39           18         13         - 27.8%         45         34           \$242,869         \$285,654         + 17.6%         \$225,710         \$295,556           \$132,450         \$185,000         + 39.7%         \$140,000         \$166,250           90.7%         94.3%         + 4.0%         91.8%         89.7%           75         56         - 25.3%         80         48           41         55         + 34.1% |  |