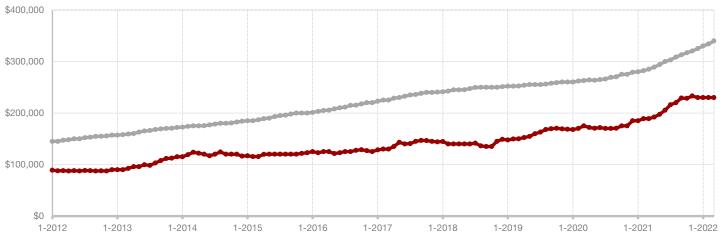

**Hood County** 

**Hopkins County** 

**Hunt County** 

Jack County

Johnson County

Jones County

Kaufman County

**Lamar County** 