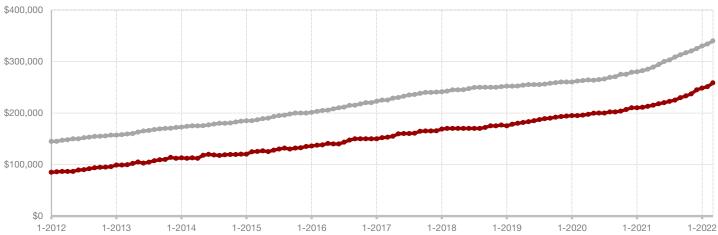

**Hood County** 

**Hopkins County** 

**Hunt County** 

Jack County

Johnson County

Jones County

Kaufman County

**Lamar County** 