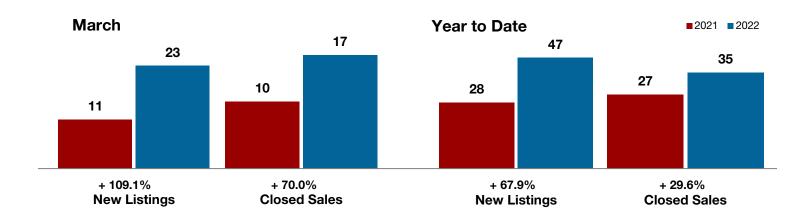

## **Callahan County**

|                                          | Maion     |           |          | . ca. to Date |           |         |
|------------------------------------------|-----------|-----------|----------|---------------|-----------|---------|
|                                          | 2021      | 2022      | +/-      | 2021          | 2022      | +/-     |
| New Listings                             | 11        | 23        | + 109.1% | 28            | 47        | + 67.9% |
| Pending Sales                            | 17        | 11        | - 35.3%  | 31            | 38        | + 22.6% |
| Closed Sales                             | 10        | 17        | + 70.0%  | 27            | 35        | + 29.6% |
| Average Sales Price*                     | \$129,485 | \$294,153 | + 127.2% | \$166,154     | \$220,453 | + 32.7% |
| Median Sales Price*                      | \$132,500 | \$195,000 | + 47.2%  | \$145,000     | \$165,000 | + 13.8% |
| Percent of Original List Price Received* | 97.2%     | 97.3%     | + 0.1%   | 96.8%         | 95.0%     | - 1.9%  |
| Days on Market Until Sale                | 50        | 59        | + 18.0%  | 59            | 51        | - 13.6% |
| Inventory of Homes for Sale              | 19        | 24        | + 26.3%  |               |           |         |
| Months Supply of Inventory               | 1.5       | 1.6       | 0.0%     |               |           |         |
|                                          |           |           |          |               |           |         |