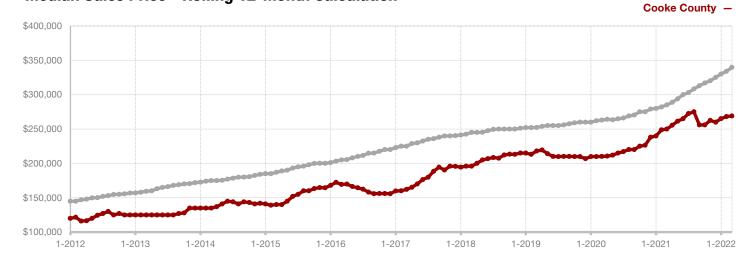

+ 28.9% + 14.3%

- 5.9%

**Cooke County** 

| Change in    | Change in    | Change in          |
|--------------|--------------|--------------------|
| New Listings | Closed Sales | Median Sales Price |

|                                          | March     |           |         | Year to Date |           |         |
|------------------------------------------|-----------|-----------|---------|--------------|-----------|---------|
|                                          | 2021      | 2022      | +/-     | 2021         | 2022      | +/-     |
| New Listings                             | 38        | 49        | + 28.9% | 103          | 130       | + 26.2% |
| Pending Sales                            | 36        | 41        | + 13.9% | 101          | 115       | + 13.9% |
| Closed Sales                             | 42        | 48        | + 14.3% | 99           | 116       | + 17.2% |
| Average Sales Price*                     | \$426,091 | \$503,107 | + 18.1% | \$369,895    | \$492,781 | + 33.2% |
| Median Sales Price*                      | \$296,060 | \$278,500 | - 5.9%  | \$260,000    | \$275,000 | + 5.8%  |
| Percent of Original List Price Received* | 98.1%     | 97.7%     | - 0.4%  | 96.9%        | 97.0%     | + 0.1%  |
| Days on Market Until Sale                | 59        | 38        | - 35.6% | 56           | 37        | - 33.9% |
| Inventory of Homes for Sale              | 55        | 46        | - 16.4% |              |           |         |
| Months Supply of Inventory               | 1.3       | 1.0       | 0.0%    |              |           |         |