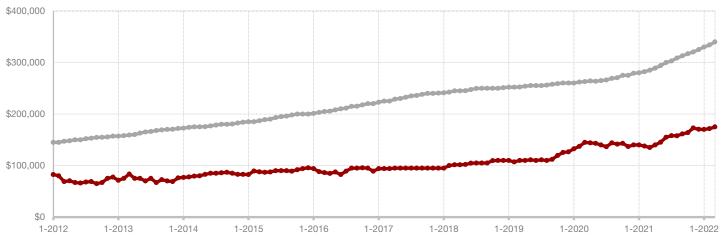

## **Collin County**

| March     |                                                                            |                                                                                                                                                                                                         | Year to Date                                                                                                                                                                                                                                                                                                                                                                                                           |                                                                                                                                                                                                                                                                                                                                                                                                                                                                                                                                             |                                                                                                                                                                                                                                                                                                                                                                                                                                                                                                                                                                                                                                                                  |
|-----------|----------------------------------------------------------------------------|---------------------------------------------------------------------------------------------------------------------------------------------------------------------------------------------------------|------------------------------------------------------------------------------------------------------------------------------------------------------------------------------------------------------------------------------------------------------------------------------------------------------------------------------------------------------------------------------------------------------------------------|---------------------------------------------------------------------------------------------------------------------------------------------------------------------------------------------------------------------------------------------------------------------------------------------------------------------------------------------------------------------------------------------------------------------------------------------------------------------------------------------------------------------------------------------|------------------------------------------------------------------------------------------------------------------------------------------------------------------------------------------------------------------------------------------------------------------------------------------------------------------------------------------------------------------------------------------------------------------------------------------------------------------------------------------------------------------------------------------------------------------------------------------------------------------------------------------------------------------|
| 2021      | 2022                                                                       | +/-                                                                                                                                                                                                     | 2021                                                                                                                                                                                                                                                                                                                                                                                                                   | 2022                                                                                                                                                                                                                                                                                                                                                                                                                                                                                                                                        | +/-                                                                                                                                                                                                                                                                                                                                                                                                                                                                                                                                                                                                                                                              |
| 1,720     | 1,662                                                                      | - 3.4%                                                                                                                                                                                                  | 4,381                                                                                                                                                                                                                                                                                                                                                                                                                  | 3,771                                                                                                                                                                                                                                                                                                                                                                                                                                                                                                                                       | - 13.9%                                                                                                                                                                                                                                                                                                                                                                                                                                                                                                                                                                                                                                                          |
| 1,610     | 1,306                                                                      | - 18.9%                                                                                                                                                                                                 | 4,224                                                                                                                                                                                                                                                                                                                                                                                                                  | 3,345                                                                                                                                                                                                                                                                                                                                                                                                                                                                                                                                       | - 20.8%                                                                                                                                                                                                                                                                                                                                                                                                                                                                                                                                                                                                                                                          |
| 1,389     | 1,284                                                                      | - 7.6%                                                                                                                                                                                                  | 3,432                                                                                                                                                                                                                                                                                                                                                                                                                  | 3,158                                                                                                                                                                                                                                                                                                                                                                                                                                                                                                                                       | - 8.0%                                                                                                                                                                                                                                                                                                                                                                                                                                                                                                                                                                                                                                                           |
| \$461,822 | \$608,152                                                                  | + 31.7%                                                                                                                                                                                                 | \$445,440                                                                                                                                                                                                                                                                                                                                                                                                              | \$569,935                                                                                                                                                                                                                                                                                                                                                                                                                                                                                                                                   | + 27.9%                                                                                                                                                                                                                                                                                                                                                                                                                                                                                                                                                                                                                                                          |
| \$395,000 | \$540,000                                                                  | + 36.7%                                                                                                                                                                                                 | \$381,000                                                                                                                                                                                                                                                                                                                                                                                                              | \$499,000                                                                                                                                                                                                                                                                                                                                                                                                                                                                                                                                   | + 31.0%                                                                                                                                                                                                                                                                                                                                                                                                                                                                                                                                                                                                                                                          |
| 102.4%    | 108.5%                                                                     | + 6.0%                                                                                                                                                                                                  | 100.9%                                                                                                                                                                                                                                                                                                                                                                                                                 | 106.3%                                                                                                                                                                                                                                                                                                                                                                                                                                                                                                                                      | + 5.4%                                                                                                                                                                                                                                                                                                                                                                                                                                                                                                                                                                                                                                                           |
| 25        | 19                                                                         | - 24.0%                                                                                                                                                                                                 | 31                                                                                                                                                                                                                                                                                                                                                                                                                     | 19                                                                                                                                                                                                                                                                                                                                                                                                                                                                                                                                          | - 38.7%                                                                                                                                                                                                                                                                                                                                                                                                                                                                                                                                                                                                                                                          |
| 1,088     | 896                                                                        | - 17.6%                                                                                                                                                                                                 |                                                                                                                                                                                                                                                                                                                                                                                                                        |                                                                                                                                                                                                                                                                                                                                                                                                                                                                                                                                             |                                                                                                                                                                                                                                                                                                                                                                                                                                                                                                                                                                                                                                                                  |
| 0.7       | 0.6                                                                        | 0.0%                                                                                                                                                                                                    |                                                                                                                                                                                                                                                                                                                                                                                                                        |                                                                                                                                                                                                                                                                                                                                                                                                                                                                                                                                             |                                                                                                                                                                                                                                                                                                                                                                                                                                                                                                                                                                                                                                                                  |
|           | 1,720<br>1,610<br>1,389<br>\$461,822<br>\$395,000<br>102.4%<br>25<br>1,088 | 2021     2022       1,720     1,662       1,610     1,306       1,389     1,284       \$461,822     \$608,152       \$395,000     \$540,000       102.4%     108.5%       25     19       1,088     896 | 2021         2022         + / -           1,720         1,662         - 3.4%           1,610         1,306         - 18.9%           1,389         1,284         - 7.6%           \$461,822         \$608,152         + 31.7%           \$395,000         \$540,000         + 36.7%           102.4%         108.5%         + 6.0%           25         19         - 24.0%           1,088         896         - 17.6% | 2021         2022         + / -         2021           1,720         1,662         - 3.4%         4,381           1,610         1,306         - 18.9%         4,224           1,389         1,284         - 7.6%         3,432           \$461,822         \$608,152         + 31.7%         \$445,440           \$395,000         \$540,000         + 36.7%         \$381,000           102.4%         108.5%         + 6.0%         100.9%           25         19         - 24.0%         31           1,088         896         - 17.6% | 2021         2022         + / -         2021         2022           1,720         1,662         - 3.4%         4,381         3,771           1,610         1,306         - 18.9%         4,224         3,345           1,389         1,284         - 7.6%         3,432         3,158           \$461,822         \$608,152         + 31.7%         \$445,440         \$569,935           \$395,000         \$540,000         + 36.7%         \$381,000         \$499,000           102.4%         108.5%         + 6.0%         100.9%         106.3%           25         19         - 24.0%         31         19           1,088         896         - 17.6% |