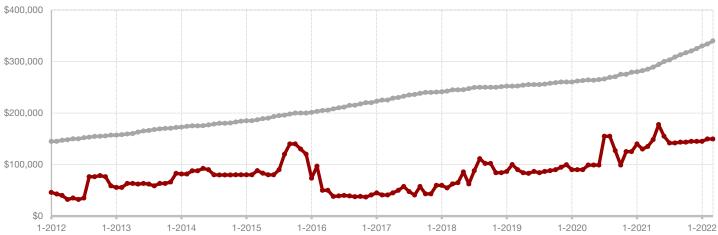

**Limestone County** 

Montague County

Navarro County

Nolan County

Palo Pinto County

Parker County

Rains County

Rockwall County