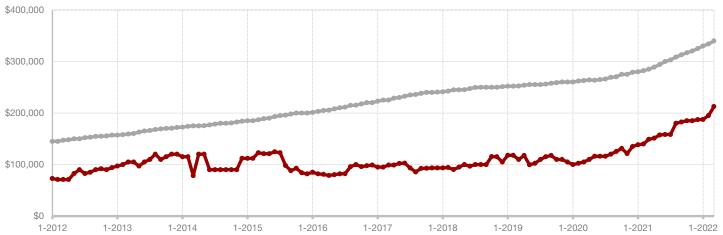

# **Anderson County**

**- 50.0% - 71.4% - 58.8%** 

Change in Change in

| Change in    | Change in    | Change in          |
|--------------|--------------|--------------------|
| New Listings | Closed Sales | Median Sales Price |

| March     |                                                            |                                                                                                                                                                            | Year to Date                                                                                                                                                                                                                                                                         |                                                                                                                                                                                                                                                                                                                                                                                                                                                                                                         |                                                                                                                                                                                                                                                                                                                                                                                                                                                                                                                                                                                                             |
|-----------|------------------------------------------------------------|----------------------------------------------------------------------------------------------------------------------------------------------------------------------------|--------------------------------------------------------------------------------------------------------------------------------------------------------------------------------------------------------------------------------------------------------------------------------------|---------------------------------------------------------------------------------------------------------------------------------------------------------------------------------------------------------------------------------------------------------------------------------------------------------------------------------------------------------------------------------------------------------------------------------------------------------------------------------------------------------|-------------------------------------------------------------------------------------------------------------------------------------------------------------------------------------------------------------------------------------------------------------------------------------------------------------------------------------------------------------------------------------------------------------------------------------------------------------------------------------------------------------------------------------------------------------------------------------------------------------|
| 2021      | 2022                                                       | +/-                                                                                                                                                                        | 2021                                                                                                                                                                                                                                                                                 | 2022                                                                                                                                                                                                                                                                                                                                                                                                                                                                                                    | +/-                                                                                                                                                                                                                                                                                                                                                                                                                                                                                                                                                                                                         |
| 8         | 4                                                          | - 50.0%                                                                                                                                                                    | 15                                                                                                                                                                                                                                                                                   | 12                                                                                                                                                                                                                                                                                                                                                                                                                                                                                                      | - 20.0%                                                                                                                                                                                                                                                                                                                                                                                                                                                                                                                                                                                                     |
| 7         | 6                                                          | - 14.3%                                                                                                                                                                    | 17                                                                                                                                                                                                                                                                                   | 15                                                                                                                                                                                                                                                                                                                                                                                                                                                                                                      | - 11.8%                                                                                                                                                                                                                                                                                                                                                                                                                                                                                                                                                                                                     |
| 7         | 2                                                          | - 71.4%                                                                                                                                                                    | 13                                                                                                                                                                                                                                                                                   | 13                                                                                                                                                                                                                                                                                                                                                                                                                                                                                                      | 0.0%                                                                                                                                                                                                                                                                                                                                                                                                                                                                                                                                                                                                        |
| \$452,143 | \$175,000                                                  | - 61.3%                                                                                                                                                                    | \$340,192                                                                                                                                                                                                                                                                            | \$256,792                                                                                                                                                                                                                                                                                                                                                                                                                                                                                               | - 24.5%                                                                                                                                                                                                                                                                                                                                                                                                                                                                                                                                                                                                     |
| \$425,000 | \$175,000                                                  | - 58.8%                                                                                                                                                                    | \$265,000                                                                                                                                                                                                                                                                            | \$235,000                                                                                                                                                                                                                                                                                                                                                                                                                                                                                               | - 11.3%                                                                                                                                                                                                                                                                                                                                                                                                                                                                                                                                                                                                     |
| 95.0%     | 137.2%                                                     | + 44.4%                                                                                                                                                                    | 95.6%                                                                                                                                                                                                                                                                                | 100.4%                                                                                                                                                                                                                                                                                                                                                                                                                                                                                                  | + 5.0%                                                                                                                                                                                                                                                                                                                                                                                                                                                                                                                                                                                                      |
| 117       | 28                                                         | - 76.1%                                                                                                                                                                    | 75                                                                                                                                                                                                                                                                                   | 42                                                                                                                                                                                                                                                                                                                                                                                                                                                                                                      | - 44.0%                                                                                                                                                                                                                                                                                                                                                                                                                                                                                                                                                                                                     |
| 8         | 10                                                         | + 25.0%                                                                                                                                                                    |                                                                                                                                                                                                                                                                                      |                                                                                                                                                                                                                                                                                                                                                                                                                                                                                                         |                                                                                                                                                                                                                                                                                                                                                                                                                                                                                                                                                                                                             |
| 1.7       | 2.1                                                        | 0.0%                                                                                                                                                                       |                                                                                                                                                                                                                                                                                      |                                                                                                                                                                                                                                                                                                                                                                                                                                                                                                         |                                                                                                                                                                                                                                                                                                                                                                                                                                                                                                                                                                                                             |
|           | 8<br>7<br>7<br>\$452,143<br>\$425,000<br>95.0%<br>117<br>8 | 2021     2022       8     4       7     6       7     2       \$452,143     \$175,000       \$425,000     \$175,000       95.0%     137.2%       117     28       8     10 | 2021     2022     + / -       8     4     - 50.0%       7     6     - 14.3%       7     2     - 71.4%       \$452,143     \$175,000     - 61.3%       \$425,000     \$175,000     - 58.8%       95.0%     137.2%     + 44.4%       117     28     - 76.1%       8     10     + 25.0% | 2021         2022         + / -         2021           8         4         - 50.0%         15           7         6         - 14.3%         17           7         2         - 71.4%         13           \$452,143         \$175,000         - 61.3%         \$340,192           \$425,000         \$175,000         - 58.8%         \$265,000           95.0%         137.2%         + 44.4%         95.6%           117         28         - 76.1%         75           8         10         + 25.0% | 2021         2022         + / -         2021         2022           8         4         -50.0%         15         12           7         6         -14.3%         17         15           7         2         -71.4%         13         13           \$452,143         \$175,000         -61.3%         \$340,192         \$256,792           \$425,000         \$175,000         -58.8%         \$265,000         \$235,000           95.0%         137.2%         +44.4%         95.6%         100.4%           117         28         -76.1%         75         42           8         10         +25.0% |

<sup>\*</sup> Does not include prices from any previous listing contracts or seller concessions. | Activity for one month can sometimes look extreme due to small sample size.

All MLS -

**Anderson County** -