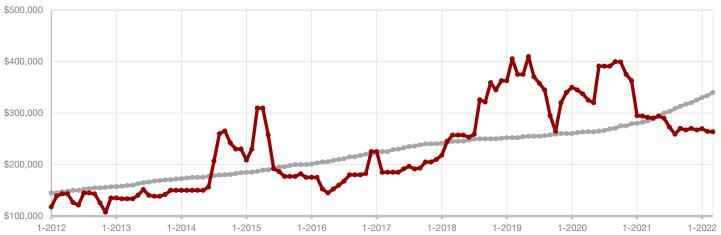

Fannin County

Franklin County

Freestone County

Grayson County

**Hamilton County** 

Harrison County

**Henderson County** 

Hill County

## **Comanche County**

| IVIAICII  |                                                              |                                                                                                                                                                                | real to Date                                                                                                                                                                                                                                                                             |                                                                                                                                                                                                                                                                                                                                                                                                                                                                                                             |                                                                                                                                                                                                                                                                                                                                                                                                                                                                                                                                                                                                                        |  |
|-----------|--------------------------------------------------------------|--------------------------------------------------------------------------------------------------------------------------------------------------------------------------------|------------------------------------------------------------------------------------------------------------------------------------------------------------------------------------------------------------------------------------------------------------------------------------------|-------------------------------------------------------------------------------------------------------------------------------------------------------------------------------------------------------------------------------------------------------------------------------------------------------------------------------------------------------------------------------------------------------------------------------------------------------------------------------------------------------------|------------------------------------------------------------------------------------------------------------------------------------------------------------------------------------------------------------------------------------------------------------------------------------------------------------------------------------------------------------------------------------------------------------------------------------------------------------------------------------------------------------------------------------------------------------------------------------------------------------------------|--|
| 2021      | 2022                                                         | +/-                                                                                                                                                                            | 2021                                                                                                                                                                                                                                                                                     | 2022                                                                                                                                                                                                                                                                                                                                                                                                                                                                                                        | +/-                                                                                                                                                                                                                                                                                                                                                                                                                                                                                                                                                                                                                    |  |
| 9         | 23                                                           | + 155.6%                                                                                                                                                                       | 35                                                                                                                                                                                                                                                                                       | 62                                                                                                                                                                                                                                                                                                                                                                                                                                                                                                          | + 77.1%                                                                                                                                                                                                                                                                                                                                                                                                                                                                                                                                                                                                                |  |
| 15        | 13                                                           | - 13.3%                                                                                                                                                                        | 39                                                                                                                                                                                                                                                                                       | 39                                                                                                                                                                                                                                                                                                                                                                                                                                                                                                          | 0.0%                                                                                                                                                                                                                                                                                                                                                                                                                                                                                                                                                                                                                   |  |
| 18        | 13                                                           | - 27.8%                                                                                                                                                                        | 45                                                                                                                                                                                                                                                                                       | 34                                                                                                                                                                                                                                                                                                                                                                                                                                                                                                          | - 24.4%                                                                                                                                                                                                                                                                                                                                                                                                                                                                                                                                                                                                                |  |
| \$242,869 | \$285,654                                                    | + 17.6%                                                                                                                                                                        | \$225,710                                                                                                                                                                                                                                                                                | \$295,556                                                                                                                                                                                                                                                                                                                                                                                                                                                                                                   | + 30.9%                                                                                                                                                                                                                                                                                                                                                                                                                                                                                                                                                                                                                |  |
| \$132,450 | \$185,000                                                    | + 39.7%                                                                                                                                                                        | \$140,000                                                                                                                                                                                                                                                                                | \$166,250                                                                                                                                                                                                                                                                                                                                                                                                                                                                                                   | + 18.8%                                                                                                                                                                                                                                                                                                                                                                                                                                                                                                                                                                                                                |  |
| 90.7%     | 94.3%                                                        | + 4.0%                                                                                                                                                                         | 91.8%                                                                                                                                                                                                                                                                                    | 89.7%                                                                                                                                                                                                                                                                                                                                                                                                                                                                                                       | - 2.3%                                                                                                                                                                                                                                                                                                                                                                                                                                                                                                                                                                                                                 |  |
| 75        | 56                                                           | - 25.3%                                                                                                                                                                        | 80                                                                                                                                                                                                                                                                                       | 48                                                                                                                                                                                                                                                                                                                                                                                                                                                                                                          | - 40.0%                                                                                                                                                                                                                                                                                                                                                                                                                                                                                                                                                                                                                |  |
| 41        | 55                                                           | + 34.1%                                                                                                                                                                        |                                                                                                                                                                                                                                                                                          |                                                                                                                                                                                                                                                                                                                                                                                                                                                                                                             |                                                                                                                                                                                                                                                                                                                                                                                                                                                                                                                                                                                                                        |  |
| 2.7       | 4.1                                                          | + 33.3%                                                                                                                                                                        |                                                                                                                                                                                                                                                                                          |                                                                                                                                                                                                                                                                                                                                                                                                                                                                                                             |                                                                                                                                                                                                                                                                                                                                                                                                                                                                                                                                                                                                                        |  |
|           | 9<br>15<br>18<br>\$242,869<br>\$132,450<br>90.7%<br>75<br>41 | 2021     2022       9     23       15     13       18     13       \$242,869     \$285,654       \$132,450     \$185,000       90.7%     94.3%       75     56       41     55 | 2021     2022     + / -       9     23     + 155.6%       15     13     - 13.3%       18     13     - 27.8%       \$242,869     \$285,654     + 17.6%       \$132,450     \$185,000     + 39.7%       90.7%     94.3%     + 4.0%       75     56     - 25.3%       41     55     + 34.1% | 2021         2022         + / -         2021           9         23         + 155.6%         35           15         13         - 13.3%         39           18         13         - 27.8%         45           \$242,869         \$285,654         + 17.6%         \$225,710           \$132,450         \$185,000         + 39.7%         \$140,000           90.7%         94.3%         + 4.0%         91.8%           75         56         - 25.3%         80           41         55         + 34.1% | 2021         2022         + / -         2021         2022           9         23         + 155.6%         35         62           15         13         - 13.3%         39         39           18         13         - 27.8%         45         34           \$242,869         \$285,654         + 17.6%         \$225,710         \$295,556           \$132,450         \$185,000         + 39.7%         \$140,000         \$166,250           90.7%         94.3%         + 4.0%         91.8%         89.7%           75         56         - 25.3%         80         48           41         55         + 34.1% |  |

<sup>\*</sup> Does not include prices from any previous listing contracts or seller concessions. | Activity for one month can sometimes look extreme due to small sample size.

All MLS -

Comanche County -