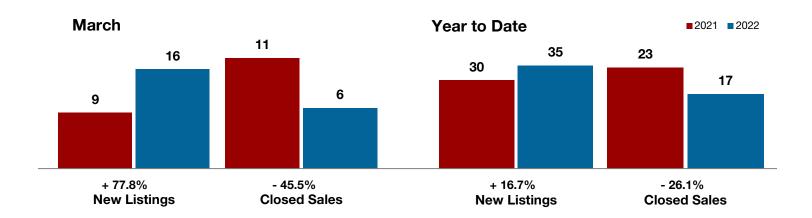

## **Clay County**

| Change in    | Change in    | Change in          |
|--------------|--------------|--------------------|
| New Listings | Closed Sales | Median Sales Price |

|                                          | March |           |          | Year to Date |           |          |
|------------------------------------------|-------|-----------|----------|--------------|-----------|----------|
|                                          | 2021  | 2022      | +/-      | 2021         | 2022      | +/-      |
| New Listings                             | 0     | 2         |          | 2            | 10        | + 400.0% |
| Pending Sales                            | 2     | 1         | - 50.0%  | 4            | 6         | + 50.0%  |
| Closed Sales                             | 0     | 4         |          | 1            | 7         | + 600.0% |
| Average Sales Price*                     |       | \$237,000 |          | \$67,000     | \$191,626 | + 186.0% |
| Median Sales Price*                      |       | \$272,500 |          | \$67,000     | \$222,500 | + 232.1% |
| Percent of Original List Price Received* |       | 99.8%     |          | 78.8%        | 98.3%     | + 24.7%  |
| Days on Market Until Sale                |       | 13        |          | 96           | 16        | - 83.3%  |
| Inventory of Homes for Sale              | 2     | 7         | + 250.0% |              |           |          |
| Months Supply of Inventory               | 1.5   | 3.8       | + 100.0% |              |           |          |

<sup>\*</sup> Does not include prices from any previous listing contracts or seller concessions. | Activity for one month can sometimes look extreme due to small sample size.

**Clay County** 

A RESEARCH TOOL PROVIDED BY NORTH TEXAS REAL ESTATE INFORMATION SYSTEMS, INC.