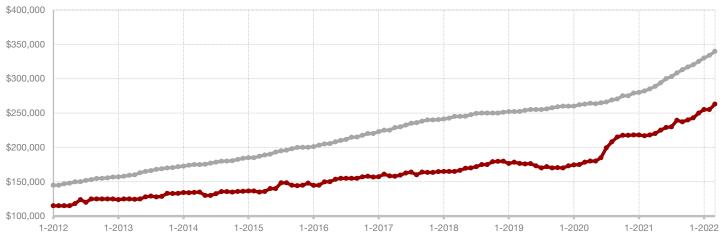

## **Collin County**

| March     |                                                                            |                                                                                                                                                                                                         | Year to Date                                                                                                                                                                                                                                                                                                                                                                                                           |                                                                                                                                                                                                                                                                                                                                                                                                                                                                                                                                             |                                                                                                                                                                                                                                                                                                                                                                                                                                                                                                                                                                                                                                                                  |
|-----------|----------------------------------------------------------------------------|---------------------------------------------------------------------------------------------------------------------------------------------------------------------------------------------------------|------------------------------------------------------------------------------------------------------------------------------------------------------------------------------------------------------------------------------------------------------------------------------------------------------------------------------------------------------------------------------------------------------------------------|---------------------------------------------------------------------------------------------------------------------------------------------------------------------------------------------------------------------------------------------------------------------------------------------------------------------------------------------------------------------------------------------------------------------------------------------------------------------------------------------------------------------------------------------|------------------------------------------------------------------------------------------------------------------------------------------------------------------------------------------------------------------------------------------------------------------------------------------------------------------------------------------------------------------------------------------------------------------------------------------------------------------------------------------------------------------------------------------------------------------------------------------------------------------------------------------------------------------|
| 2021      | 2022                                                                       | +/-                                                                                                                                                                                                     | 2021                                                                                                                                                                                                                                                                                                                                                                                                                   | 2022                                                                                                                                                                                                                                                                                                                                                                                                                                                                                                                                        | +/-                                                                                                                                                                                                                                                                                                                                                                                                                                                                                                                                                                                                                                                              |
| 1,720     | 1,662                                                                      | - 3.4%                                                                                                                                                                                                  | 4,381                                                                                                                                                                                                                                                                                                                                                                                                                  | 3,771                                                                                                                                                                                                                                                                                                                                                                                                                                                                                                                                       | - 13.9%                                                                                                                                                                                                                                                                                                                                                                                                                                                                                                                                                                                                                                                          |
| 1,610     | 1,306                                                                      | - 18.9%                                                                                                                                                                                                 | 4,224                                                                                                                                                                                                                                                                                                                                                                                                                  | 3,345                                                                                                                                                                                                                                                                                                                                                                                                                                                                                                                                       | - 20.8%                                                                                                                                                                                                                                                                                                                                                                                                                                                                                                                                                                                                                                                          |
| 1,389     | 1,284                                                                      | - 7.6%                                                                                                                                                                                                  | 3,432                                                                                                                                                                                                                                                                                                                                                                                                                  | 3,158                                                                                                                                                                                                                                                                                                                                                                                                                                                                                                                                       | - 8.0%                                                                                                                                                                                                                                                                                                                                                                                                                                                                                                                                                                                                                                                           |
| \$461,822 | \$608,152                                                                  | + 31.7%                                                                                                                                                                                                 | \$445,440                                                                                                                                                                                                                                                                                                                                                                                                              | \$569,935                                                                                                                                                                                                                                                                                                                                                                                                                                                                                                                                   | + 27.9%                                                                                                                                                                                                                                                                                                                                                                                                                                                                                                                                                                                                                                                          |
| \$395,000 | \$540,000                                                                  | + 36.7%                                                                                                                                                                                                 | \$381,000                                                                                                                                                                                                                                                                                                                                                                                                              | \$499,000                                                                                                                                                                                                                                                                                                                                                                                                                                                                                                                                   | + 31.0%                                                                                                                                                                                                                                                                                                                                                                                                                                                                                                                                                                                                                                                          |
| 102.4%    | 108.5%                                                                     | + 6.0%                                                                                                                                                                                                  | 100.9%                                                                                                                                                                                                                                                                                                                                                                                                                 | 106.3%                                                                                                                                                                                                                                                                                                                                                                                                                                                                                                                                      | + 5.4%                                                                                                                                                                                                                                                                                                                                                                                                                                                                                                                                                                                                                                                           |
| 25        | 19                                                                         | - 24.0%                                                                                                                                                                                                 | 31                                                                                                                                                                                                                                                                                                                                                                                                                     | 19                                                                                                                                                                                                                                                                                                                                                                                                                                                                                                                                          | - 38.7%                                                                                                                                                                                                                                                                                                                                                                                                                                                                                                                                                                                                                                                          |
| 1,088     | 896                                                                        | - 17.6%                                                                                                                                                                                                 |                                                                                                                                                                                                                                                                                                                                                                                                                        |                                                                                                                                                                                                                                                                                                                                                                                                                                                                                                                                             |                                                                                                                                                                                                                                                                                                                                                                                                                                                                                                                                                                                                                                                                  |
| 0.7       | 0.6                                                                        | 0.0%                                                                                                                                                                                                    |                                                                                                                                                                                                                                                                                                                                                                                                                        |                                                                                                                                                                                                                                                                                                                                                                                                                                                                                                                                             |                                                                                                                                                                                                                                                                                                                                                                                                                                                                                                                                                                                                                                                                  |
|           | 1,720<br>1,610<br>1,389<br>\$461,822<br>\$395,000<br>102.4%<br>25<br>1,088 | 2021     2022       1,720     1,662       1,610     1,306       1,389     1,284       \$461,822     \$608,152       \$395,000     \$540,000       102.4%     108.5%       25     19       1,088     896 | 2021         2022         + / -           1,720         1,662         - 3.4%           1,610         1,306         - 18.9%           1,389         1,284         - 7.6%           \$461,822         \$608,152         + 31.7%           \$395,000         \$540,000         + 36.7%           102.4%         108.5%         + 6.0%           25         19         - 24.0%           1,088         896         - 17.6% | 2021         2022         + / -         2021           1,720         1,662         - 3.4%         4,381           1,610         1,306         - 18.9%         4,224           1,389         1,284         - 7.6%         3,432           \$461,822         \$608,152         + 31.7%         \$445,440           \$395,000         \$540,000         + 36.7%         \$381,000           102.4%         108.5%         + 6.0%         100.9%           25         19         - 24.0%         31           1,088         896         - 17.6% | 2021         2022         + / -         2021         2022           1,720         1,662         - 3.4%         4,381         3,771           1,610         1,306         - 18.9%         4,224         3,345           1,389         1,284         - 7.6%         3,432         3,158           \$461,822         \$608,152         + 31.7%         \$445,440         \$569,935           \$395,000         \$540,000         + 36.7%         \$381,000         \$499,000           102.4%         108.5%         + 6.0%         100.9%         106.3%           25         19         - 24.0%         31         19           1,088         896         - 17.6% |