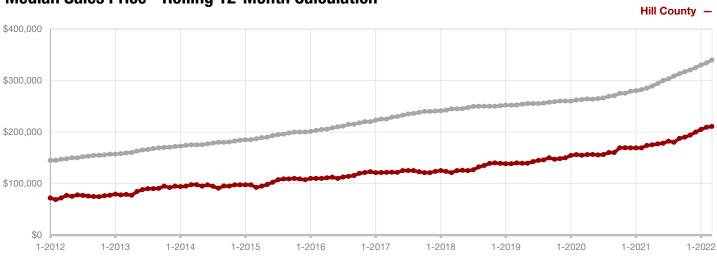

Fannin County

Franklin County

Freestone County

Grayson County

**Hamilton County** 

Harrison County

**Henderson County** 

Hill County