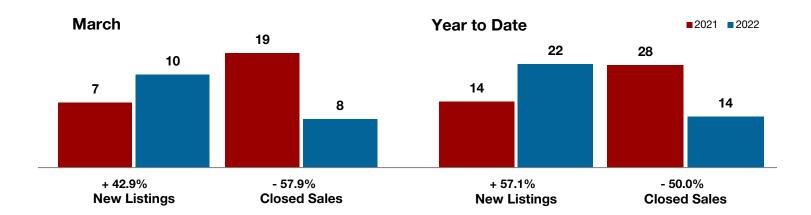

## **Clay County**

| Change in    | Change in    | Change in          |
|--------------|--------------|--------------------|
| New Listings | Closed Sales | Median Sales Price |

|                                          | March |           |          | Year to Date |           |          |
|------------------------------------------|-------|-----------|----------|--------------|-----------|----------|
|                                          | 2021  | 2022      | +/-      | 2021         | 2022      | +/-      |
| New Listings                             | 0     | 2         |          | 2            | 10        | + 400.0% |
| Pending Sales                            | 2     | 1         | - 50.0%  | 4            | 6         | + 50.0%  |
| Closed Sales                             | 0     | 4         |          | 1            | 7         | + 600.0% |
| Average Sales Price*                     |       | \$237,000 |          | \$67,000     | \$191,626 | + 186.0% |
| Median Sales Price*                      |       | \$272,500 |          | \$67,000     | \$222,500 | + 232.1% |
| Percent of Original List Price Received* |       | 99.8%     |          | 78.8%        | 98.3%     | + 24.7%  |
| Days on Market Until Sale                |       | 13        |          | 96           | 16        | - 83.3%  |
| Inventory of Homes for Sale              | 2     | 7         | + 250.0% |              |           |          |
| Months Supply of Inventory               | 1.5   | 3.8       | + 100.0% |              |           |          |

<sup>\*</sup> Does not include prices from any previous listing contracts or seller concessions. | Activity for one month can sometimes look extreme due to small sample size.

**Clay County** 

A RESEARCH TOOL PROVIDED BY NORTH TEXAS REAL ESTATE INFORMATION SYSTEMS, INC.