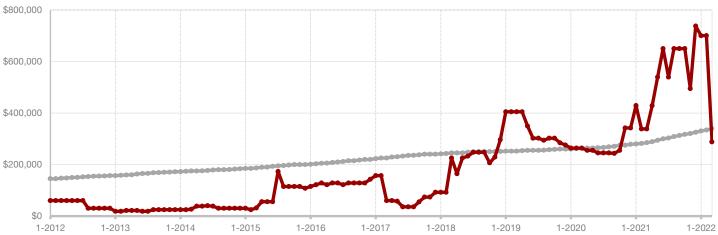

## **Coleman County**

|                                          | Widicii   |           |          | ical to bate |           |          |
|------------------------------------------|-----------|-----------|----------|--------------|-----------|----------|
|                                          | 2021      | 2022      | +/-      | 2021         | 2022      | +/-      |
| New Listings                             | 6         | 12        | + 100.0% | 23           | 24        | + 4.3%   |
| Pending Sales                            | 10        | 9         | - 10.0%  | 31           | 20        | - 35.5%  |
| Closed Sales                             | 15        | 5         | - 66.7%  | 23           | 18        | - 21.7%  |
| Average Sales Price*                     | \$102,580 | \$318,285 | + 210.3% | \$105,648    | \$332,478 | + 214.7% |
| Median Sales Price*                      | \$78,000  | \$184,070 | + 136.0% | \$75,000     | \$131,570 | + 75.4%  |
| Percent of Original List Price Received* | 84.1%     | 91.6%     | + 8.9%   | 87.7%        | 88.2%     | + 0.6%   |
| Days on Market Until Sale                | 133       | 90        | - 32.3%  | 137          | 70        | - 48.9%  |
| Inventory of Homes for Sale              | 25        | 23        | - 8.0%   |              |           |          |
| Months Supply of Inventory               | 2.8       | 3.3       | 0.0%     |              |           |          |