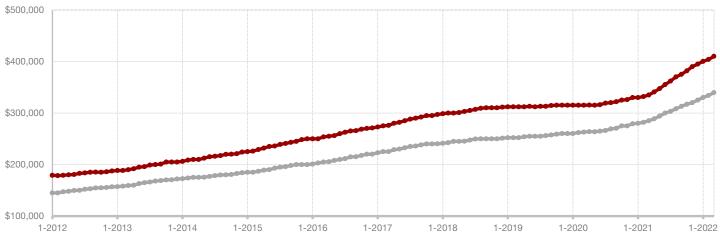

Comanche County

**Cooke County** 

Dallas County

Delta County

**Denton County** 

**Eastland County** 

Ellis County

Erath County