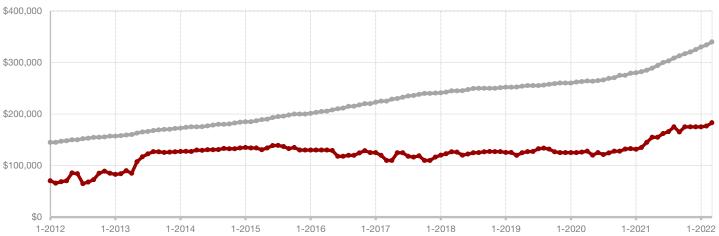

## **Collin County**

| March     |                                                                            |                                                                                                                                                                                                         | Year to Date                                                                                                                                                                                                                                                                                                                                                                                                           |                                                                                                                                                                                                                                                                                                                                                                                                                                                                                                                                             |                                                                                                                                                                                                                                                                                                                                                                                                                                                                                                                                                                                                                                                                  |
|-----------|----------------------------------------------------------------------------|---------------------------------------------------------------------------------------------------------------------------------------------------------------------------------------------------------|------------------------------------------------------------------------------------------------------------------------------------------------------------------------------------------------------------------------------------------------------------------------------------------------------------------------------------------------------------------------------------------------------------------------|---------------------------------------------------------------------------------------------------------------------------------------------------------------------------------------------------------------------------------------------------------------------------------------------------------------------------------------------------------------------------------------------------------------------------------------------------------------------------------------------------------------------------------------------|------------------------------------------------------------------------------------------------------------------------------------------------------------------------------------------------------------------------------------------------------------------------------------------------------------------------------------------------------------------------------------------------------------------------------------------------------------------------------------------------------------------------------------------------------------------------------------------------------------------------------------------------------------------|
| 2021      | 2022                                                                       | +/-                                                                                                                                                                                                     | 2021                                                                                                                                                                                                                                                                                                                                                                                                                   | 2022                                                                                                                                                                                                                                                                                                                                                                                                                                                                                                                                        | +/-                                                                                                                                                                                                                                                                                                                                                                                                                                                                                                                                                                                                                                                              |
| 1,720     | 1,662                                                                      | - 3.4%                                                                                                                                                                                                  | 4,381                                                                                                                                                                                                                                                                                                                                                                                                                  | 3,771                                                                                                                                                                                                                                                                                                                                                                                                                                                                                                                                       | - 13.9%                                                                                                                                                                                                                                                                                                                                                                                                                                                                                                                                                                                                                                                          |
| 1,610     | 1,306                                                                      | - 18.9%                                                                                                                                                                                                 | 4,224                                                                                                                                                                                                                                                                                                                                                                                                                  | 3,345                                                                                                                                                                                                                                                                                                                                                                                                                                                                                                                                       | - 20.8%                                                                                                                                                                                                                                                                                                                                                                                                                                                                                                                                                                                                                                                          |
| 1,389     | 1,284                                                                      | - 7.6%                                                                                                                                                                                                  | 3,432                                                                                                                                                                                                                                                                                                                                                                                                                  | 3,158                                                                                                                                                                                                                                                                                                                                                                                                                                                                                                                                       | - 8.0%                                                                                                                                                                                                                                                                                                                                                                                                                                                                                                                                                                                                                                                           |
| \$461,822 | \$608,152                                                                  | + 31.7%                                                                                                                                                                                                 | \$445,440                                                                                                                                                                                                                                                                                                                                                                                                              | \$569,935                                                                                                                                                                                                                                                                                                                                                                                                                                                                                                                                   | + 27.9%                                                                                                                                                                                                                                                                                                                                                                                                                                                                                                                                                                                                                                                          |
| \$395,000 | \$540,000                                                                  | + 36.7%                                                                                                                                                                                                 | \$381,000                                                                                                                                                                                                                                                                                                                                                                                                              | \$499,000                                                                                                                                                                                                                                                                                                                                                                                                                                                                                                                                   | + 31.0%                                                                                                                                                                                                                                                                                                                                                                                                                                                                                                                                                                                                                                                          |
| 102.4%    | 108.5%                                                                     | + 6.0%                                                                                                                                                                                                  | 100.9%                                                                                                                                                                                                                                                                                                                                                                                                                 | 106.3%                                                                                                                                                                                                                                                                                                                                                                                                                                                                                                                                      | + 5.4%                                                                                                                                                                                                                                                                                                                                                                                                                                                                                                                                                                                                                                                           |
| 25        | 19                                                                         | - 24.0%                                                                                                                                                                                                 | 31                                                                                                                                                                                                                                                                                                                                                                                                                     | 19                                                                                                                                                                                                                                                                                                                                                                                                                                                                                                                                          | - 38.7%                                                                                                                                                                                                                                                                                                                                                                                                                                                                                                                                                                                                                                                          |
| 1,088     | 896                                                                        | - 17.6%                                                                                                                                                                                                 |                                                                                                                                                                                                                                                                                                                                                                                                                        |                                                                                                                                                                                                                                                                                                                                                                                                                                                                                                                                             |                                                                                                                                                                                                                                                                                                                                                                                                                                                                                                                                                                                                                                                                  |
| 0.7       | 0.6                                                                        | 0.0%                                                                                                                                                                                                    |                                                                                                                                                                                                                                                                                                                                                                                                                        |                                                                                                                                                                                                                                                                                                                                                                                                                                                                                                                                             |                                                                                                                                                                                                                                                                                                                                                                                                                                                                                                                                                                                                                                                                  |
|           | 1,720<br>1,610<br>1,389<br>\$461,822<br>\$395,000<br>102.4%<br>25<br>1,088 | 2021     2022       1,720     1,662       1,610     1,306       1,389     1,284       \$461,822     \$608,152       \$395,000     \$540,000       102.4%     108.5%       25     19       1,088     896 | 2021         2022         + / -           1,720         1,662         - 3.4%           1,610         1,306         - 18.9%           1,389         1,284         - 7.6%           \$461,822         \$608,152         + 31.7%           \$395,000         \$540,000         + 36.7%           102.4%         108.5%         + 6.0%           25         19         - 24.0%           1,088         896         - 17.6% | 2021         2022         + / -         2021           1,720         1,662         - 3.4%         4,381           1,610         1,306         - 18.9%         4,224           1,389         1,284         - 7.6%         3,432           \$461,822         \$608,152         + 31.7%         \$445,440           \$395,000         \$540,000         + 36.7%         \$381,000           102.4%         108.5%         + 6.0%         100.9%           25         19         - 24.0%         31           1,088         896         - 17.6% | 2021         2022         + / -         2021         2022           1,720         1,662         - 3.4%         4,381         3,771           1,610         1,306         - 18.9%         4,224         3,345           1,389         1,284         - 7.6%         3,432         3,158           \$461,822         \$608,152         + 31.7%         \$445,440         \$569,935           \$395,000         \$540,000         + 36.7%         \$381,000         \$499,000           102.4%         108.5%         + 6.0%         100.9%         106.3%           25         19         - 24.0%         31         19           1,088         896         - 17.6% |