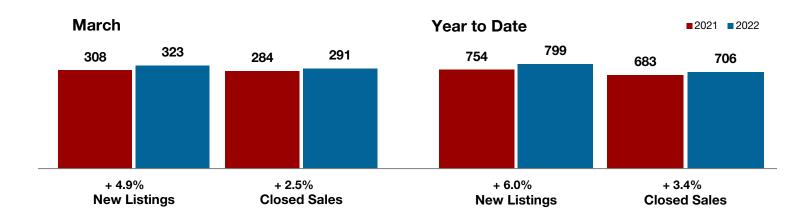

## **Collin County**

| March     |                                                                            |                                                                                                                                                                                                         | Year to Date                                                                                                                                                                                                                                                                                                                                                                                                           |                                                                                                                                                                                                                                                                                                                                                                                                                                                                                                                                             |                                                                                                                                                                                                                                                                                                                                                                                                                                                                                                                                                                                                                                                                  |
|-----------|----------------------------------------------------------------------------|---------------------------------------------------------------------------------------------------------------------------------------------------------------------------------------------------------|------------------------------------------------------------------------------------------------------------------------------------------------------------------------------------------------------------------------------------------------------------------------------------------------------------------------------------------------------------------------------------------------------------------------|---------------------------------------------------------------------------------------------------------------------------------------------------------------------------------------------------------------------------------------------------------------------------------------------------------------------------------------------------------------------------------------------------------------------------------------------------------------------------------------------------------------------------------------------|------------------------------------------------------------------------------------------------------------------------------------------------------------------------------------------------------------------------------------------------------------------------------------------------------------------------------------------------------------------------------------------------------------------------------------------------------------------------------------------------------------------------------------------------------------------------------------------------------------------------------------------------------------------|
| 2021      | 2022                                                                       | +/-                                                                                                                                                                                                     | 2021                                                                                                                                                                                                                                                                                                                                                                                                                   | 2022                                                                                                                                                                                                                                                                                                                                                                                                                                                                                                                                        | +/-                                                                                                                                                                                                                                                                                                                                                                                                                                                                                                                                                                                                                                                              |
| 1,720     | 1,662                                                                      | - 3.4%                                                                                                                                                                                                  | 4,381                                                                                                                                                                                                                                                                                                                                                                                                                  | 3,771                                                                                                                                                                                                                                                                                                                                                                                                                                                                                                                                       | - 13.9%                                                                                                                                                                                                                                                                                                                                                                                                                                                                                                                                                                                                                                                          |
| 1,610     | 1,306                                                                      | - 18.9%                                                                                                                                                                                                 | 4,224                                                                                                                                                                                                                                                                                                                                                                                                                  | 3,345                                                                                                                                                                                                                                                                                                                                                                                                                                                                                                                                       | - 20.8%                                                                                                                                                                                                                                                                                                                                                                                                                                                                                                                                                                                                                                                          |
| 1,389     | 1,284                                                                      | - 7.6%                                                                                                                                                                                                  | 3,432                                                                                                                                                                                                                                                                                                                                                                                                                  | 3,158                                                                                                                                                                                                                                                                                                                                                                                                                                                                                                                                       | - 8.0%                                                                                                                                                                                                                                                                                                                                                                                                                                                                                                                                                                                                                                                           |
| \$461,822 | \$608,152                                                                  | + 31.7%                                                                                                                                                                                                 | \$445,440                                                                                                                                                                                                                                                                                                                                                                                                              | \$569,935                                                                                                                                                                                                                                                                                                                                                                                                                                                                                                                                   | + 27.9%                                                                                                                                                                                                                                                                                                                                                                                                                                                                                                                                                                                                                                                          |
| \$395,000 | \$540,000                                                                  | + 36.7%                                                                                                                                                                                                 | \$381,000                                                                                                                                                                                                                                                                                                                                                                                                              | \$499,000                                                                                                                                                                                                                                                                                                                                                                                                                                                                                                                                   | + 31.0%                                                                                                                                                                                                                                                                                                                                                                                                                                                                                                                                                                                                                                                          |
| 102.4%    | 108.5%                                                                     | + 6.0%                                                                                                                                                                                                  | 100.9%                                                                                                                                                                                                                                                                                                                                                                                                                 | 106.3%                                                                                                                                                                                                                                                                                                                                                                                                                                                                                                                                      | + 5.4%                                                                                                                                                                                                                                                                                                                                                                                                                                                                                                                                                                                                                                                           |
| 25        | 19                                                                         | - 24.0%                                                                                                                                                                                                 | 31                                                                                                                                                                                                                                                                                                                                                                                                                     | 19                                                                                                                                                                                                                                                                                                                                                                                                                                                                                                                                          | - 38.7%                                                                                                                                                                                                                                                                                                                                                                                                                                                                                                                                                                                                                                                          |
| 1,088     | 896                                                                        | - 17.6%                                                                                                                                                                                                 |                                                                                                                                                                                                                                                                                                                                                                                                                        |                                                                                                                                                                                                                                                                                                                                                                                                                                                                                                                                             |                                                                                                                                                                                                                                                                                                                                                                                                                                                                                                                                                                                                                                                                  |
| 0.7       | 0.6                                                                        | 0.0%                                                                                                                                                                                                    |                                                                                                                                                                                                                                                                                                                                                                                                                        |                                                                                                                                                                                                                                                                                                                                                                                                                                                                                                                                             |                                                                                                                                                                                                                                                                                                                                                                                                                                                                                                                                                                                                                                                                  |
|           | 1,720<br>1,610<br>1,389<br>\$461,822<br>\$395,000<br>102.4%<br>25<br>1,088 | 2021     2022       1,720     1,662       1,610     1,306       1,389     1,284       \$461,822     \$608,152       \$395,000     \$540,000       102.4%     108.5%       25     19       1,088     896 | 2021         2022         + / -           1,720         1,662         - 3.4%           1,610         1,306         - 18.9%           1,389         1,284         - 7.6%           \$461,822         \$608,152         + 31.7%           \$395,000         \$540,000         + 36.7%           102.4%         108.5%         + 6.0%           25         19         - 24.0%           1,088         896         - 17.6% | 2021         2022         + / -         2021           1,720         1,662         - 3.4%         4,381           1,610         1,306         - 18.9%         4,224           1,389         1,284         - 7.6%         3,432           \$461,822         \$608,152         + 31.7%         \$445,440           \$395,000         \$540,000         + 36.7%         \$381,000           102.4%         108.5%         + 6.0%         100.9%           25         19         - 24.0%         31           1,088         896         - 17.6% | 2021         2022         + / -         2021         2022           1,720         1,662         - 3.4%         4,381         3,771           1,610         1,306         - 18.9%         4,224         3,345           1,389         1,284         - 7.6%         3,432         3,158           \$461,822         \$608,152         + 31.7%         \$445,440         \$569,935           \$395,000         \$540,000         + 36.7%         \$381,000         \$499,000           102.4%         108.5%         + 6.0%         100.9%         106.3%           25         19         - 24.0%         31         19           1,088         896         - 17.6% |

<sup>\*</sup> Does not include prices from any previous listing contracts or seller concessions. | Activity for one month can sometimes look extreme due to small sample size.

A RESEARCH TOOL PROVIDED BY NORTH TEXAS REAL ESTATE INFORMATION SYSTEMS, INC