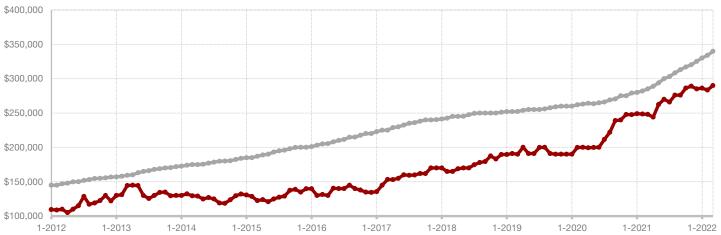

**Limestone County** 

Montague County

Navarro County

Nolan County

Palo Pinto County

Parker County

Rains County

Rockwall County