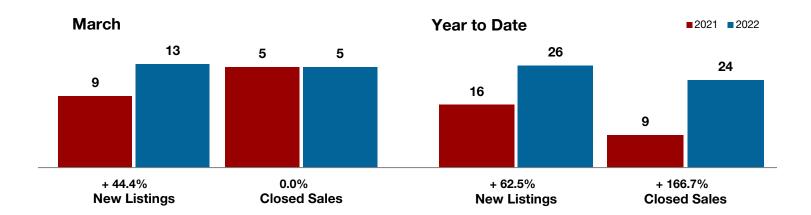

**Limestone County** 

Montague County

Navarro County

Nolan County

Palo Pinto County

Parker County

Rains County

Rockwall County

| March     |                                                            |                                                                                                                                                                            | Year to Date                                                                                                                                                                                                                                                                         |                                                                                                                                                                                                                                                                                                                                                                                                                                                                                                         |                                                                                                                                                                                                                                                                                                                                                                                                                                                                                                                                                                                                             |
|-----------|------------------------------------------------------------|----------------------------------------------------------------------------------------------------------------------------------------------------------------------------|--------------------------------------------------------------------------------------------------------------------------------------------------------------------------------------------------------------------------------------------------------------------------------------|---------------------------------------------------------------------------------------------------------------------------------------------------------------------------------------------------------------------------------------------------------------------------------------------------------------------------------------------------------------------------------------------------------------------------------------------------------------------------------------------------------|-------------------------------------------------------------------------------------------------------------------------------------------------------------------------------------------------------------------------------------------------------------------------------------------------------------------------------------------------------------------------------------------------------------------------------------------------------------------------------------------------------------------------------------------------------------------------------------------------------------|
| 2021      | 2022                                                       | +/-                                                                                                                                                                        | 2021                                                                                                                                                                                                                                                                                 | 2022                                                                                                                                                                                                                                                                                                                                                                                                                                                                                                    | +/-                                                                                                                                                                                                                                                                                                                                                                                                                                                                                                                                                                                                         |
| 8         | 4                                                          | - 50.0%                                                                                                                                                                    | 15                                                                                                                                                                                                                                                                                   | 12                                                                                                                                                                                                                                                                                                                                                                                                                                                                                                      | - 20.0%                                                                                                                                                                                                                                                                                                                                                                                                                                                                                                                                                                                                     |
| 7         | 6                                                          | - 14.3%                                                                                                                                                                    | 17                                                                                                                                                                                                                                                                                   | 15                                                                                                                                                                                                                                                                                                                                                                                                                                                                                                      | - 11.8%                                                                                                                                                                                                                                                                                                                                                                                                                                                                                                                                                                                                     |
| 7         | 2                                                          | - 71.4%                                                                                                                                                                    | 13                                                                                                                                                                                                                                                                                   | 13                                                                                                                                                                                                                                                                                                                                                                                                                                                                                                      | 0.0%                                                                                                                                                                                                                                                                                                                                                                                                                                                                                                                                                                                                        |
| \$452,143 | \$175,000                                                  | - 61.3%                                                                                                                                                                    | \$340,192                                                                                                                                                                                                                                                                            | \$256,792                                                                                                                                                                                                                                                                                                                                                                                                                                                                                               | - 24.5%                                                                                                                                                                                                                                                                                                                                                                                                                                                                                                                                                                                                     |
| \$425,000 | \$175,000                                                  | - 58.8%                                                                                                                                                                    | \$265,000                                                                                                                                                                                                                                                                            | \$235,000                                                                                                                                                                                                                                                                                                                                                                                                                                                                                               | - 11.3%                                                                                                                                                                                                                                                                                                                                                                                                                                                                                                                                                                                                     |
| 95.0%     | 137.2%                                                     | + 44.4%                                                                                                                                                                    | 95.6%                                                                                                                                                                                                                                                                                | 100.4%                                                                                                                                                                                                                                                                                                                                                                                                                                                                                                  | + 5.0%                                                                                                                                                                                                                                                                                                                                                                                                                                                                                                                                                                                                      |
| 117       | 28                                                         | - 76.1%                                                                                                                                                                    | 75                                                                                                                                                                                                                                                                                   | 42                                                                                                                                                                                                                                                                                                                                                                                                                                                                                                      | - 44.0%                                                                                                                                                                                                                                                                                                                                                                                                                                                                                                                                                                                                     |
| 8         | 10                                                         | + 25.0%                                                                                                                                                                    |                                                                                                                                                                                                                                                                                      |                                                                                                                                                                                                                                                                                                                                                                                                                                                                                                         |                                                                                                                                                                                                                                                                                                                                                                                                                                                                                                                                                                                                             |
| 1.7       | 2.1                                                        | 0.0%                                                                                                                                                                       |                                                                                                                                                                                                                                                                                      |                                                                                                                                                                                                                                                                                                                                                                                                                                                                                                         |                                                                                                                                                                                                                                                                                                                                                                                                                                                                                                                                                                                                             |
|           | 8<br>7<br>7<br>\$452,143<br>\$425,000<br>95.0%<br>117<br>8 | 2021     2022       8     4       7     6       7     2       \$452,143     \$175,000       \$425,000     \$175,000       95.0%     137.2%       117     28       8     10 | 2021     2022     + / -       8     4     - 50.0%       7     6     - 14.3%       7     2     - 71.4%       \$452,143     \$175,000     - 61.3%       \$425,000     \$175,000     - 58.8%       95.0%     137.2%     + 44.4%       117     28     - 76.1%       8     10     + 25.0% | 2021         2022         + / -         2021           8         4         - 50.0%         15           7         6         - 14.3%         17           7         2         - 71.4%         13           \$452,143         \$175,000         - 61.3%         \$340,192           \$425,000         \$175,000         - 58.8%         \$265,000           95.0%         137.2%         + 44.4%         95.6%           117         28         - 76.1%         75           8         10         + 25.0% | 2021         2022         + / -         2021         2022           8         4         -50.0%         15         12           7         6         -14.3%         17         15           7         2         -71.4%         13         13           \$452,143         \$175,000         -61.3%         \$340,192         \$256,792           \$425,000         \$175,000         -58.8%         \$265,000         \$235,000           95.0%         137.2%         +44.4%         95.6%         100.4%           117         28         -76.1%         75         42           8         10         +25.0% |