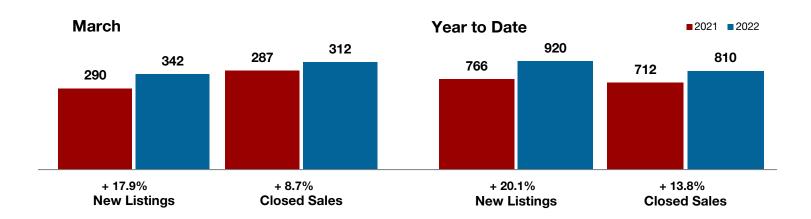

| March     |                                                            |                                                                                                                                                                            | Year to Date                                                                                                                                                                                                                                                                         |                                                                                                                                                                                                                                                                                                                                                                                                                                                                                                         |                                                                                                                                                                                                                                                                                                                                                                                                                                                                                                                                                                                                             |
|-----------|------------------------------------------------------------|----------------------------------------------------------------------------------------------------------------------------------------------------------------------------|--------------------------------------------------------------------------------------------------------------------------------------------------------------------------------------------------------------------------------------------------------------------------------------|---------------------------------------------------------------------------------------------------------------------------------------------------------------------------------------------------------------------------------------------------------------------------------------------------------------------------------------------------------------------------------------------------------------------------------------------------------------------------------------------------------|-------------------------------------------------------------------------------------------------------------------------------------------------------------------------------------------------------------------------------------------------------------------------------------------------------------------------------------------------------------------------------------------------------------------------------------------------------------------------------------------------------------------------------------------------------------------------------------------------------------|
| 2021      | 2022                                                       | +/-                                                                                                                                                                        | 2021                                                                                                                                                                                                                                                                                 | 2022                                                                                                                                                                                                                                                                                                                                                                                                                                                                                                    | +/-                                                                                                                                                                                                                                                                                                                                                                                                                                                                                                                                                                                                         |
| 8         | 4                                                          | - 50.0%                                                                                                                                                                    | 15                                                                                                                                                                                                                                                                                   | 12                                                                                                                                                                                                                                                                                                                                                                                                                                                                                                      | - 20.0%                                                                                                                                                                                                                                                                                                                                                                                                                                                                                                                                                                                                     |
| 7         | 6                                                          | - 14.3%                                                                                                                                                                    | 17                                                                                                                                                                                                                                                                                   | 15                                                                                                                                                                                                                                                                                                                                                                                                                                                                                                      | - 11.8%                                                                                                                                                                                                                                                                                                                                                                                                                                                                                                                                                                                                     |
| 7         | 2                                                          | - 71.4%                                                                                                                                                                    | 13                                                                                                                                                                                                                                                                                   | 13                                                                                                                                                                                                                                                                                                                                                                                                                                                                                                      | 0.0%                                                                                                                                                                                                                                                                                                                                                                                                                                                                                                                                                                                                        |
| \$452,143 | \$175,000                                                  | - 61.3%                                                                                                                                                                    | \$340,192                                                                                                                                                                                                                                                                            | \$256,792                                                                                                                                                                                                                                                                                                                                                                                                                                                                                               | - 24.5%                                                                                                                                                                                                                                                                                                                                                                                                                                                                                                                                                                                                     |
| \$425,000 | \$175,000                                                  | - 58.8%                                                                                                                                                                    | \$265,000                                                                                                                                                                                                                                                                            | \$235,000                                                                                                                                                                                                                                                                                                                                                                                                                                                                                               | - 11.3%                                                                                                                                                                                                                                                                                                                                                                                                                                                                                                                                                                                                     |
| 95.0%     | 137.2%                                                     | + 44.4%                                                                                                                                                                    | 95.6%                                                                                                                                                                                                                                                                                | 100.4%                                                                                                                                                                                                                                                                                                                                                                                                                                                                                                  | + 5.0%                                                                                                                                                                                                                                                                                                                                                                                                                                                                                                                                                                                                      |
| 117       | 28                                                         | - 76.1%                                                                                                                                                                    | 75                                                                                                                                                                                                                                                                                   | 42                                                                                                                                                                                                                                                                                                                                                                                                                                                                                                      | - 44.0%                                                                                                                                                                                                                                                                                                                                                                                                                                                                                                                                                                                                     |
| 8         | 10                                                         | + 25.0%                                                                                                                                                                    |                                                                                                                                                                                                                                                                                      |                                                                                                                                                                                                                                                                                                                                                                                                                                                                                                         |                                                                                                                                                                                                                                                                                                                                                                                                                                                                                                                                                                                                             |
| 1.7       | 2.1                                                        | 0.0%                                                                                                                                                                       |                                                                                                                                                                                                                                                                                      |                                                                                                                                                                                                                                                                                                                                                                                                                                                                                                         |                                                                                                                                                                                                                                                                                                                                                                                                                                                                                                                                                                                                             |
|           | 8<br>7<br>7<br>\$452,143<br>\$425,000<br>95.0%<br>117<br>8 | 2021     2022       8     4       7     6       7     2       \$452,143     \$175,000       \$425,000     \$175,000       95.0%     137.2%       117     28       8     10 | 2021     2022     + / -       8     4     - 50.0%       7     6     - 14.3%       7     2     - 71.4%       \$452,143     \$175,000     - 61.3%       \$425,000     \$175,000     - 58.8%       95.0%     137.2%     + 44.4%       117     28     - 76.1%       8     10     + 25.0% | 2021         2022         + / -         2021           8         4         - 50.0%         15           7         6         - 14.3%         17           7         2         - 71.4%         13           \$452,143         \$175,000         - 61.3%         \$340,192           \$425,000         \$175,000         - 58.8%         \$265,000           95.0%         137.2%         + 44.4%         95.6%           117         28         - 76.1%         75           8         10         + 25.0% | 2021         2022         + / -         2021         2022           8         4         -50.0%         15         12           7         6         -14.3%         17         15           7         2         -71.4%         13         13           \$452,143         \$175,000         -61.3%         \$340,192         \$256,792           \$425,000         \$175,000         -58.8%         \$265,000         \$235,000           95.0%         137.2%         +44.4%         95.6%         100.4%           117         28         -76.1%         75         42           8         10         +25.0% |