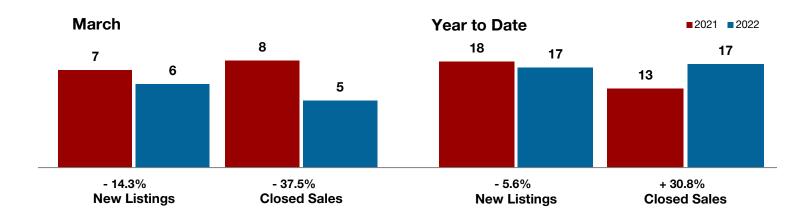

- 9.0%

- 12.9%

+ 19.0%

Change in New Listings Change in Closed Sales

Change in Median Sales Price