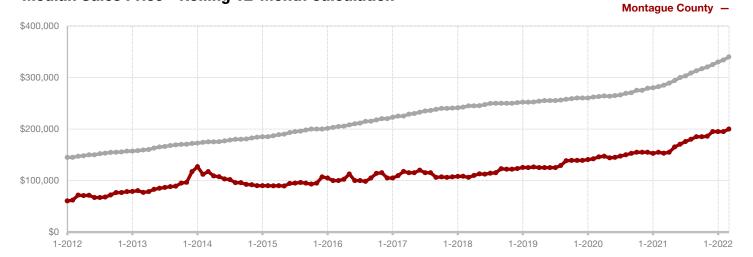

**Limestone County** 

Montague County

Navarro County

Nolan County

Palo Pinto County

Parker County

Rains County

Rockwall County