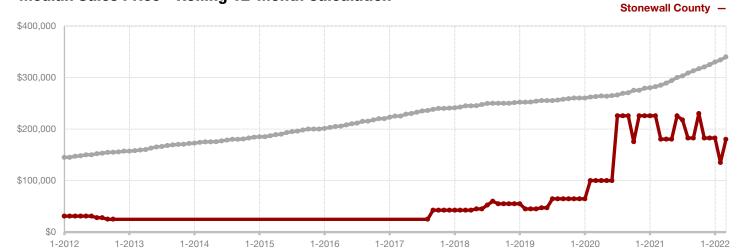

Shackelford County

Smith County

Somervell County

Stephens County

Stonewall County

**Tarrant County** 

**Taylor County** 

**Upshur County** 