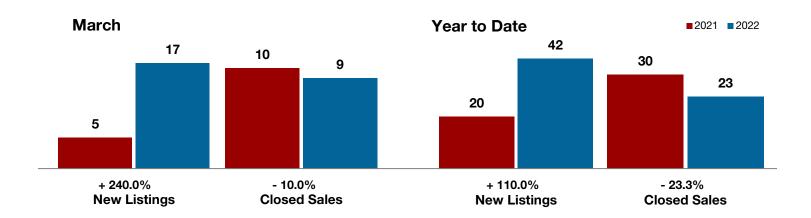

Shackelford County

Smith County

Somervell County

Stephens County

Stonewall County

**Tarrant County** 

**Taylor County** 

**Upshur County** 