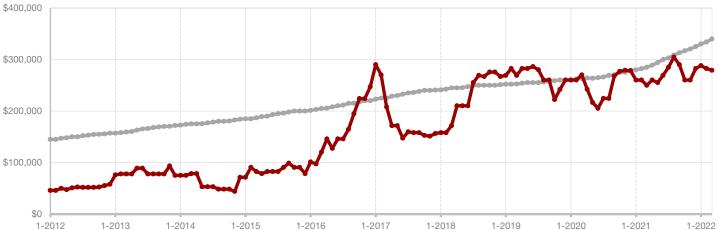

Van Zandt County

Wise County

**Wood County** 

Young County

A RESEARCH TOOL PROVIDED BY NORTH TEXAS REAL ESTATE INFORMATION SYSTEMS, INC.