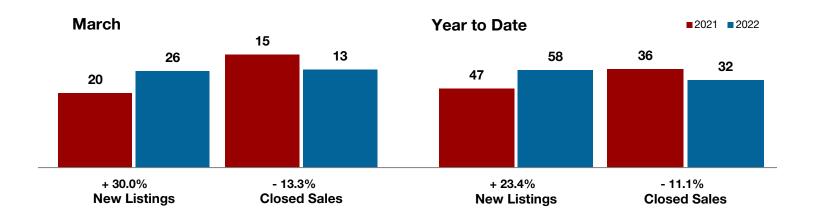

Comanche County

**Cooke County** 

Dallas County

Delta County

**Denton County** 

**Eastland County** 

Ellis County

Erath County