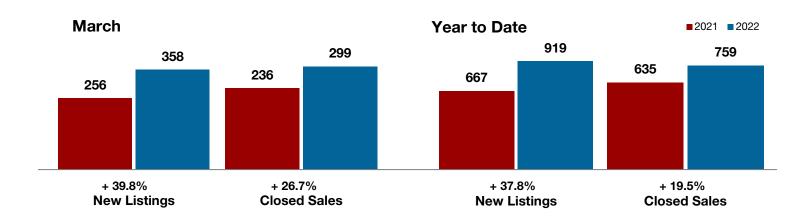

Comanche County

**Cooke County** 

Dallas County

Delta County

**Denton County** 

**Eastland County** 

Ellis County

Erath County