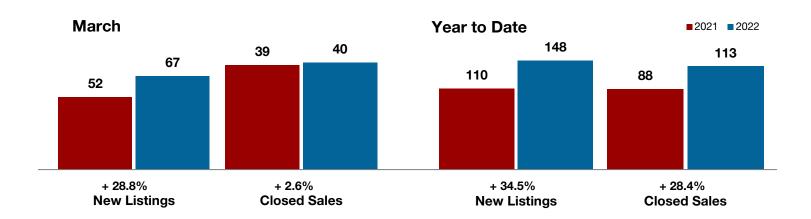

8%  | \$301,873    | \$347,045 | + 15.0% |
| Median Sales Price*                      | \$340,000 | \$257,500 | - 24.3% | \$250,250    | \$266,000 | + 6.3%  |
| Percent of Original List Price Received* | 96.6%     | 96.7%     | + 0.1%  | 96.1%        | 96.9%     | + 0.8%  |
| Days on Market Until Sale                | 84        | 45        | - 46.4% | 65           | 42        | - 35.4% |
| Inventory of Homes for Sale              | 77        | 99        | + 28.6% |              |           |         |
| Months Supply of Inventory               | 2.0       | 2.2       | 0.0%    |              |           |         |

<sup>\*</sup> Does not include prices from any previous listing contracts or seller concessions. | Activity for one month can sometimes look extreme due to small sample size.











- 33.3%

March

- 20.0%

+ 9.3%

Change in **New Listings** 

Change in **Closed Sales** 

Change in **Median Sales Price** 

Year to Date

# **Young County**

|                                          |           | Water     |         |           | real to bate |         |  |
|------------------------------------------|-----------|-----------|---------|-----------|--------------|---------|--|
|                                          | 2021      | 2022      | +/-     | 2021      | 2022         | +/-     |  |
| New Listings                             | 21        | 14        | - 33.3% | 50        | 40           | - 20.0% |  |
| Pending Sales                            | 20        | 12        | - 40.0% | 46        | 34           | - 26.1% |  |
| Closed Sales