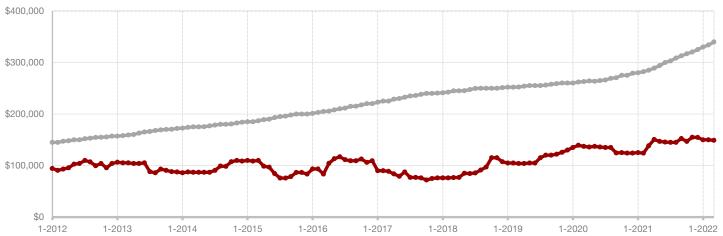

Shackelford County

Smith County

Somervell County

Stephens County

Stonewall County

**Tarrant County** 

**Taylor County** 

**Upshur County** 