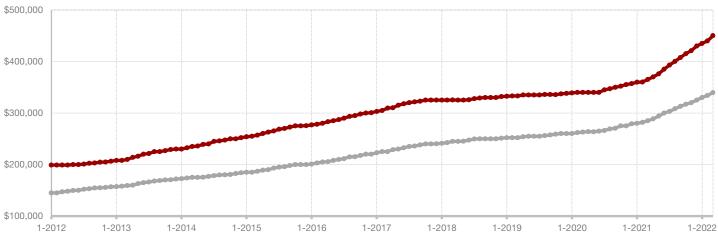

## **Collin County**

| March     |                                                                            |                                                                                                                                                                                                         | Year to Date                                                                                                                                                                                                                                                                                                                                                                                                           |                                                                                                                                                                                                                                                                                                                                                                                                                                                                                                                                             |                                                                                                                                                                                                                                                                                                                                                                                                                                                                                                                                                                                                                                                                  |
|-----------|----------------------------------------------------------------------------|---------------------------------------------------------------------------------------------------------------------------------------------------------------------------------------------------------|------------------------------------------------------------------------------------------------------------------------------------------------------------------------------------------------------------------------------------------------------------------------------------------------------------------------------------------------------------------------------------------------------------------------|---------------------------------------------------------------------------------------------------------------------------------------------------------------------------------------------------------------------------------------------------------------------------------------------------------------------------------------------------------------------------------------------------------------------------------------------------------------------------------------------------------------------------------------------|------------------------------------------------------------------------------------------------------------------------------------------------------------------------------------------------------------------------------------------------------------------------------------------------------------------------------------------------------------------------------------------------------------------------------------------------------------------------------------------------------------------------------------------------------------------------------------------------------------------------------------------------------------------|
| 2021      | 2022                                                                       | +/-                                                                                                                                                                                                     | 2021                                                                                                                                                                                                                                                                                                                                                                                                                   | 2022                                                                                                                                                                                                                                                                                                                                                                                                                                                                                                                                        | +/-                                                                                                                                                                                                                                                                                                                                                                                                                                                                                                                                                                                                                                                              |
| 1,720     | 1,662                                                                      | - 3.4%                                                                                                                                                                                                  | 4,381                                                                                                                                                                                                                                                                                                                                                                                                                  | 3,771                                                                                                                                                                                                                                                                                                                                                                                                                                                                                                                                       | - 13.9%                                                                                                                                                                                                                                                                                                                                                                                                                                                                                                                                                                                                                                                          |
| 1,610     | 1,306                                                                      | - 18.9%                                                                                                                                                                                                 | 4,224                                                                                                                                                                                                                                                                                                                                                                                                                  | 3,345                                                                                                                                                                                                                                                                                                                                                                                                                                                                                                                                       | - 20.8%                                                                                                                                                                                                                                                                                                                                                                                                                                                                                                                                                                                                                                                          |
| 1,389     | 1,284                                                                      | - 7.6%                                                                                                                                                                                                  | 3,432                                                                                                                                                                                                                                                                                                                                                                                                                  | 3,158                                                                                                                                                                                                                                                                                                                                                                                                                                                                                                                                       | - 8.0%                                                                                                                                                                                                                                                                                                                                                                                                                                                                                                                                                                                                                                                           |
| \$461,822 | \$608,152                                                                  | + 31.7%                                                                                                                                                                                                 | \$445,440                                                                                                                                                                                                                                                                                                                                                                                                              | \$569,935                                                                                                                                                                                                                                                                                                                                                                                                                                                                                                                                   | + 27.9%                                                                                                                                                                                                                                                                                                                                                                                                                                                                                                                                                                                                                                                          |
| \$395,000 | \$540,000                                                                  | + 36.7%                                                                                                                                                                                                 | \$381,000                                                                                                                                                                                                                                                                                                                                                                                                              | \$499,000                                                                                                                                                                                                                                                                                                                                                                                                                                                                                                                                   | + 31.0%                                                                                                                                                                                                                                                                                                                                                                                                                                                                                                                                                                                                                                                          |
| 102.4%    | 108.5%                                                                     | + 6.0%                                                                                                                                                                                                  | 100.9%                                                                                                                                                                                                                                                                                                                                                                                                                 | 106.3%                                                                                                                                                                                                                                                                                                                                                                                                                                                                                                                                      | + 5.4%                                                                                                                                                                                                                                                                                                                                                                                                                                                                                                                                                                                                                                                           |
| 25        | 19                                                                         | - 24.0%                                                                                                                                                                                                 | 31                                                                                                                                                                                                                                                                                                                                                                                                                     | 19                                                                                                                                                                                                                                                                                                                                                                                                                                                                                                                                          | - 38.7%                                                                                                                                                                                                                                                                                                                                                                                                                                                                                                                                                                                                                                                          |
| 1,088     | 896                                                                        | - 17.6%                                                                                                                                                                                                 |                                                                                                                                                                                                                                                                                                                                                                                                                        |                                                                                                                                                                                                                                                                                                                                                                                                                                                                                                                                             |                                                                                                                                                                                                                                                                                                                                                                                                                                                                                                                                                                                                                                                                  |
| 0.7       | 0.6                                                                        | 0.0%                                                                                                                                                                                                    |                                                                                                                                                                                                                                                                                                                                                                                                                        |                                                                                                                                                                                                                                                                                                                                                                                                                                                                                                                                             |                                                                                                                                                                                                                                                                                                                                                                                                                                                                                                                                                                                                                                                                  |
|           | 1,720<br>1,610<br>1,389<br>\$461,822<br>\$395,000<br>102.4%<br>25<br>1,088 | 2021     2022       1,720     1,662       1,610     1,306       1,389     1,284       \$461,822     \$608,152       \$395,000     \$540,000       102.4%     108.5%       25     19       1,088     896 | 2021         2022         + / -           1,720         1,662         - 3.4%           1,610         1,306         - 18.9%           1,389         1,284         - 7.6%           \$461,822         \$608,152         + 31.7%           \$395,000         \$540,000         + 36.7%           102.4%         108.5%         + 6.0%           25         19         - 24.0%           1,088         896         - 17.6% | 2021         2022         + / -         2021           1,720         1,662         - 3.4%         4,381           1,610         1,306         - 18.9%         4,224           1,389         1,284         - 7.6%         3,432           \$461,822         \$608,152         + 31.7%         \$445,440           \$395,000         \$540,000         + 36.7%         \$381,000           102.4%         108.5%         + 6.0%         100.9%           25         19         - 24.0%         31           1,088         896         - 17.6% | 2021         2022         + / -         2021         2022           1,720         1,662         - 3.4%         4,381         3,771           1,610         1,306         - 18.9%         4,224         3,345           1,389         1,284         - 7.6%         3,432         3,158           \$461,822         \$608,152         + 31.7%         \$445,440         \$569,935           \$395,000         \$540,000         + 36.7%         \$381,000         \$499,000           102.4%         108.5%         + 6.0%         100.9%         106.3%           25         19         - 24.0%         31         19           1,088         896         - 17.6% |