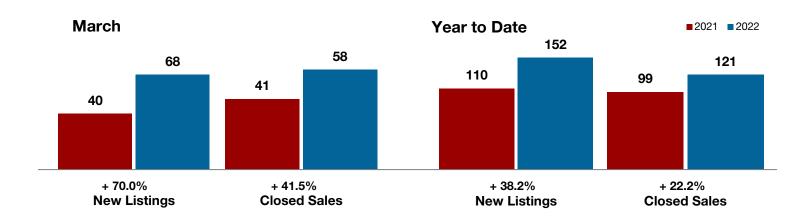

Fannin County

Franklin County

Freestone County

Grayson County

**Hamilton County** 

Harrison County

**Henderson County** 

Hill County