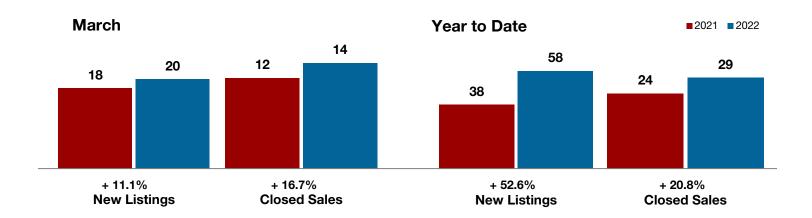

.4% | \$138,777    | \$166,670 | + 20.1% |
| Median Sales Price*                      | \$149,900 | \$210,000 | + 40.1% | \$114,950    | \$165,000 | + 43.5% |
| Percent of Original List Price Received* | 95.8%     | 90.1%     | - 5.9%  | 92.7%        | 91.5%     | - 1.3%  |
| Days on Market Until Sale                | 67        | 46        | - 31.3% | 64           | 55        | - 14.1% |
| Inventory of Homes for Sale              | 35        | 31        | - 11.4% |              |           |         |
| Months Supply of Inventory               | 2.9       | 2.1       | - 33.3% |              |           |         |

<sup>\*</sup> Does not include prices from any previous listing contracts or seller concessions. | Activity for one month can sometimes look extreme due to small sample size.





All MLS -

Jones County



A RESEARCH TOOL PROVIDED BY NORTH TEXAS REAL ESTATE INFORMATION SYSTEMS, INC.



- 7.1%

+ 37.8%

+ 21.8%

Change in New Listings Change in Closed Sales

Change in Median Sales Price

### **Kaufman County**

|                                          | March     |           |         | Year to Date |           |         |
|------------------------------------------|-----------|-----------|---------|--------------|-----------|---------|
|                                          | 2021      | 2022      | +/-     | 2021         | 2022      | +/-     |
| New Listings                             | 437       | 406       | - 7.1%  | 980          | 961       | - 1.9%  |
| Pending Sales                            | 412       | 355       | - 13.8% | 977          | 960