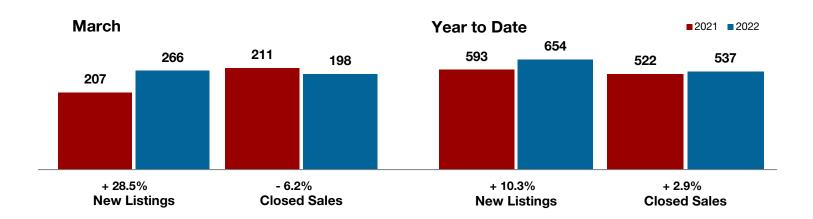

**Limestone County** 

Montague County

Navarro County

Nolan County

Palo Pinto County

Parker County

Rains County

Rockwall County