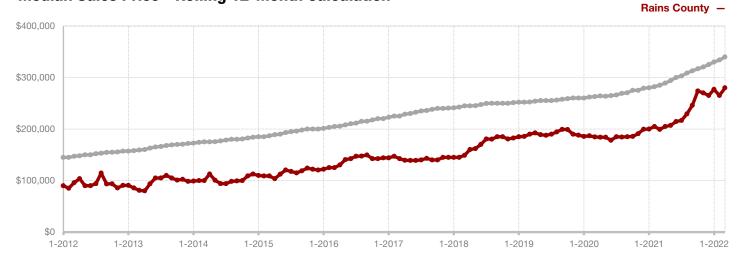

**Limestone County** 

Montague County

Navarro County

Nolan County

Palo Pinto County

Parker County

Rains County

Rockwall County