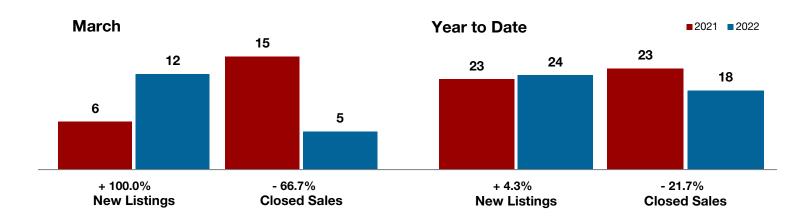

+ 100.0%

- 66.7%

+ 136.0%

Change in New Listings

March

Change in Closed Sales

Change in Median Sales Price

Year to Date

## **Coleman County**

|                                          | Widicii   |           |          | ical to bate |           |          |
|------------------------------------------|-----------|-----------|----------|--------------|-----------|----------|
|                                          | 2021      | 2022      | +/-      | 2021         | 2022      | +/-      |
| New Listings                             | 6         | 12        | + 100.0% | 23           | 24        | + 4.3%   |
| Pending Sales                            | 10        | 9         | - 10.0%  | 31           | 20        | - 35.5%  |
| Closed Sales                             | 15        | 5         | - 66.7%  | 23           | 18        | - 21.7%  |
| Average Sales Price*                     | \$102,580 | \$318,285 | + 210.3% | \$105,648    | \$332,478 | + 214.7% |
| Median Sales Price*                      | \$78,000  | \$184,070 | + 136.0% | \$75,000     | \$131,570 | + 75.4%  |
| Percent of Original List Price Received* | 84.1%     | 91.6%     | + 8.9%   | 87.7%        | 88.2%     | + 0.6%   |
| Days on Market Until Sale                | 133       | 90        | - 32.3%  | 137          | 70        | - 48.9%  |
| Inventory of Homes for Sale              | 25        | 23        | - 8.0%   |              |           |          |
| Months Supply of Inventory               | 2.8       | 3.3       | 0.0%     |              |           |          |