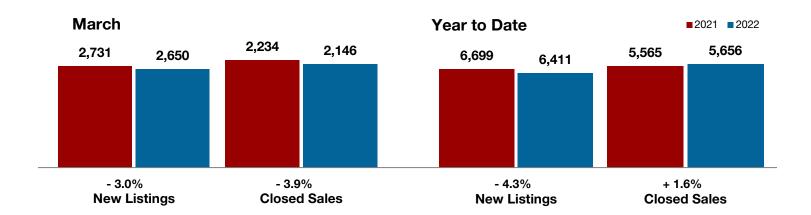

.6% | \$339,510    | \$395,802 | + 16.6% |
| Median Sales Price*                      | \$285,000 | \$350,000 | + 22.8% | \$277,000    | \$340,000 | + 22.7% |
| Percent of Original List Price Received* | 100.8%    | 104.0%    | + 3.2%  | 99.8%        | 102.5%    | + 2.7%  |
| Days on Market Until Sale                | 26        | 19        | - 26.9% | 28           | 22        | - 21.4% |
| Inventory of Homes for Sale              | 1,936     | 1,655     | - 14.5% |              |           |         |
| Months Supply of Inventory               | 0.8       | 0.7       | 0.0%    |              |           |         |

<sup>\*</sup> Does not include prices from any previous listing contracts or seller concessions. | Activity for one month can sometimes look extreme due to small sample size.





All MLS -

**Tarrant County** 



A RESEARCH TOOL PROVIDED BY NORTH TEXAS REAL ESTATE INFORMATION SYSTEMS, INC.



- 2.0%

- 1.0%

+ 8.9%

Change in New Listings

March

Change in Closed Sales

Change in Median Sales Price

Year to Date

# **Taylor County**

|                                          | Water     |           |         | i cai to bate |           |         |
|------------------------------------------|-----------|-----------|---------|---------------|-----------|---------|
|                                          | 2021      | 2022      | +/-     | 2021          | 2022      | +/-     |
| New Listings                             | 254       | 249       | - 2.0%  | 562           | 635       | + 13.0% |
| Pending Sales                            | 224       | 184       |