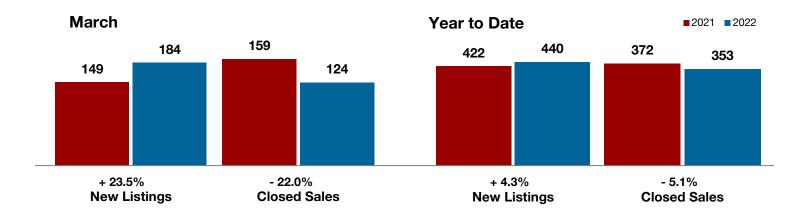

Fannin County

Franklin County

Freestone County

Grayson County

**Hamilton County** 

Harrison County

**Henderson County** 

Hill County