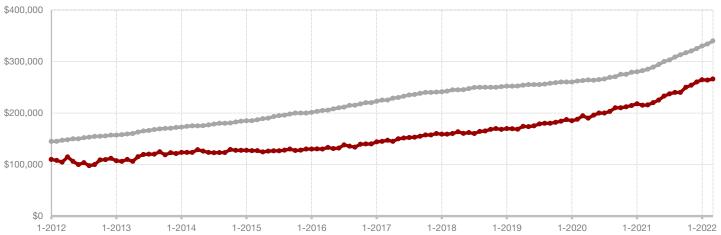

Van Zandt County

Wise County

**Wood County** 

Young County

A RESEARCH TOOL PROVIDED BY NORTH TEXAS REAL ESTATE INFORMATION SYSTEMS, INC.