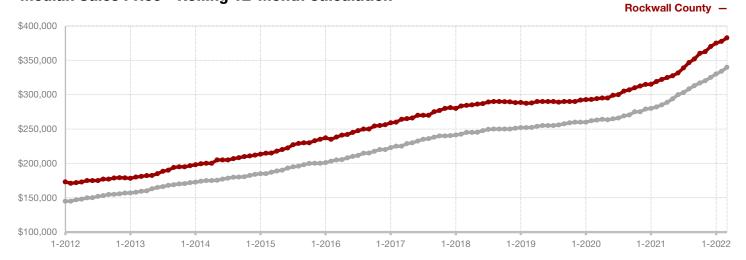

**Limestone County** 

Montague County

Navarro County

Nolan County

Palo Pinto County

Parker County

Rains County

Rockwall County