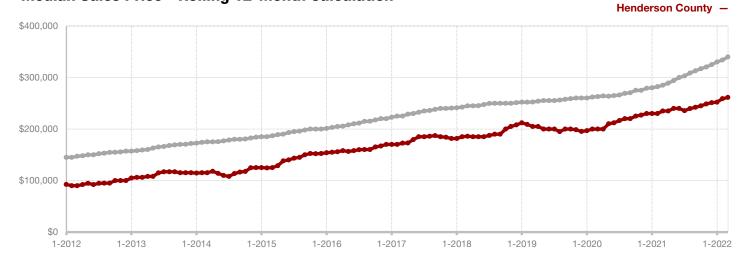

Fannin County

Franklin County

Freestone County

Grayson County

**Hamilton County** 

Harrison County

**Henderson County** 

Hill County