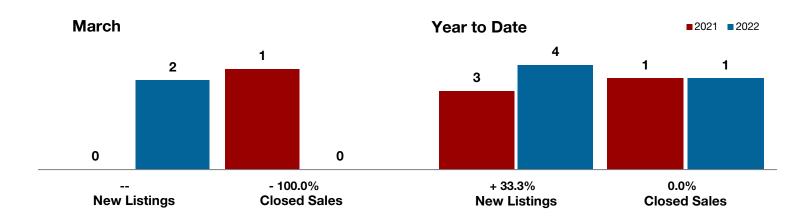

Shackelford County

Smith County

Somervell County

Stephens County

Stonewall County

**Tarrant County** 

**Taylor County** 

**Upshur County** 