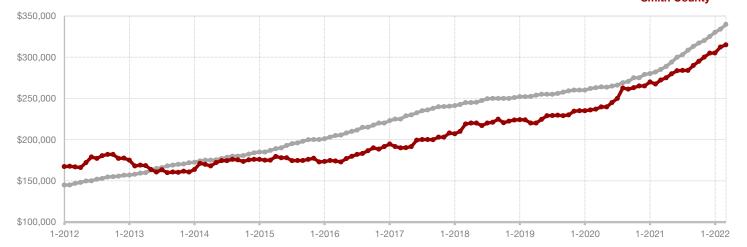

Shackelford County

Smith County

Somervell County

Stephens County

Stonewall County

**Tarrant County** 

**Taylor County** 

**Upshur County** 