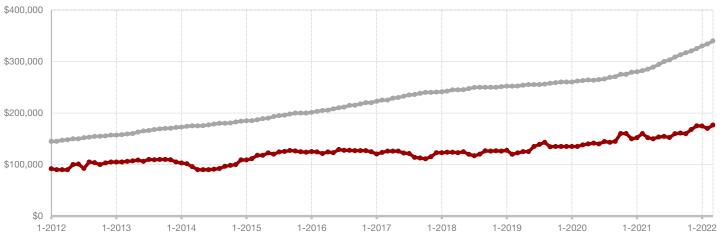

## **Clay County**

| Change in    | Change in    | Change in          |
|--------------|--------------|--------------------|
| New Listings | Closed Sales | Median Sales Price |

|                                          | March |           |          | Year to Date |           |          |
|------------------------------------------|-------|-----------|----------|--------------|-----------|----------|
|                                          | 2021  | 2022      | +/-      | 2021         | 2022      | +/-      |
| New Listings                             | 0     | 2         |          | 2            | 10        | + 400.0% |
| Pending Sales                            | 2     | 1         | - 50.0%  | 4            | 6         | + 50.0%  |
| Closed Sales                             | 0     | 4         |          | 1            | 7         | + 600.0% |
| Average Sales Price*                     |       | \$237,000 |          | \$67,000     | \$191,626 | + 186.0% |
| Median Sales Price*                      |       | \$272,500 |          | \$67,000     | \$222,500 | + 232.1% |
| Percent of Original List Price Received* |       | 99.8%     |          | 78.8%        | 98.3%     | + 24.7%  |
| Days on Market Until Sale                |       | 13        |          | 96           | 16        | - 83.3%  |
| Inventory of Homes for Sale              | 2     | 7         | + 250.0% |              |           |          |
| Months Supply of Inventory               | 1.5   | 3.8       | + 100.0% |              |           |          |