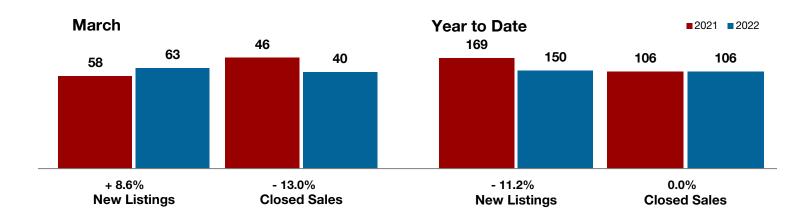

**Limestone County** 

Montague County

Navarro County

Nolan County

Palo Pinto County

Parker County

Rains County

Rockwall County