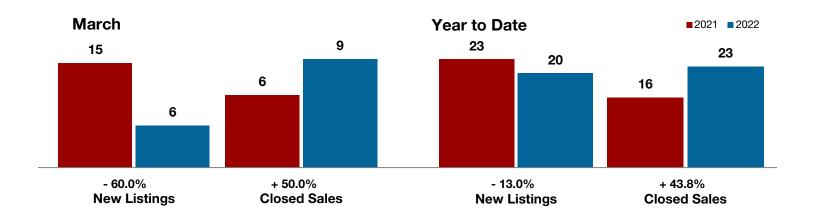

Shackelford County

Smith County

Somervell County

Stephens County

Stonewall County

**Tarrant County** 

**Taylor County** 

**Upshur County** 