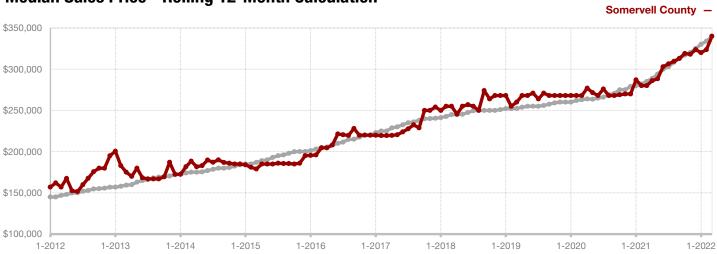

Shackelford County

Smith County

Somervell County

Stephens County

Stonewall County

**Tarrant County** 

**Taylor County** 

**Upshur County** 