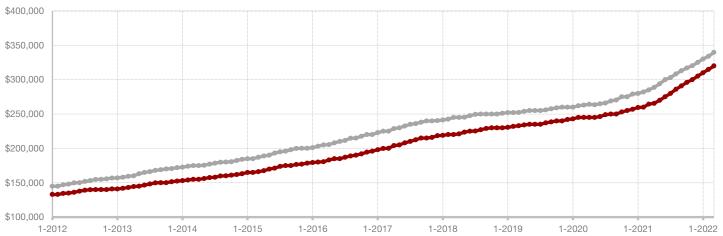

## **Collin County**

| March     |                                                                            |                                                                                                                                                                                                         | Year to Date                                                                                                                                                                                                                                                                                                                                                                                                           |                                                                                                                                                                                                                                                                                                                                                                                                                                                                                                                                             |                                                                                                                                                                                                                                                                                                                                                                                                                                                                                                                                                                                                                                                                  |
|-----------|----------------------------------------------------------------------------|---------------------------------------------------------------------------------------------------------------------------------------------------------------------------------------------------------|------------------------------------------------------------------------------------------------------------------------------------------------------------------------------------------------------------------------------------------------------------------------------------------------------------------------------------------------------------------------------------------------------------------------|---------------------------------------------------------------------------------------------------------------------------------------------------------------------------------------------------------------------------------------------------------------------------------------------------------------------------------------------------------------------------------------------------------------------------------------------------------------------------------------------------------------------------------------------|------------------------------------------------------------------------------------------------------------------------------------------------------------------------------------------------------------------------------------------------------------------------------------------------------------------------------------------------------------------------------------------------------------------------------------------------------------------------------------------------------------------------------------------------------------------------------------------------------------------------------------------------------------------|
| 2021      | 2022                                                                       | +/-                                                                                                                                                                                                     | 2021                                                                                                                                                                                                                                                                                                                                                                                                                   | 2022                                                                                                                                                                                                                                                                                                                                                                                                                                                                                                                                        | +/-                                                                                                                                                                                                                                                                                                                                                                                                                                                                                                                                                                                                                                                              |
| 1,720     | 1,662                                                                      | - 3.4%                                                                                                                                                                                                  | 4,381                                                                                                                                                                                                                                                                                                                                                                                                                  | 3,771                                                                                                                                                                                                                                                                                                                                                                                                                                                                                                                                       | - 13.9%                                                                                                                                                                                                                                                                                                                                                                                                                                                                                                                                                                                                                                                          |
| 1,610     | 1,306                                                                      | - 18.9%                                                                                                                                                                                                 | 4,224                                                                                                                                                                                                                                                                                                                                                                                                                  | 3,345                                                                                                                                                                                                                                                                                                                                                                                                                                                                                                                                       | - 20.8%                                                                                                                                                                                                                                                                                                                                                                                                                                                                                                                                                                                                                                                          |
| 1,389     | 1,284                                                                      | - 7.6%                                                                                                                                                                                                  | 3,432                                                                                                                                                                                                                                                                                                                                                                                                                  | 3,158                                                                                                                                                                                                                                                                                                                                                                                                                                                                                                                                       | - 8.0%                                                                                                                                                                                                                                                                                                                                                                                                                                                                                                                                                                                                                                                           |
| \$461,822 | \$608,152                                                                  | + 31.7%                                                                                                                                                                                                 | \$445,440                                                                                                                                                                                                                                                                                                                                                                                                              | \$569,935                                                                                                                                                                                                                                                                                                                                                                                                                                                                                                                                   | + 27.9%                                                                                                                                                                                                                                                                                                                                                                                                                                                                                                                                                                                                                                                          |
| \$395,000 | \$540,000                                                                  | + 36.7%                                                                                                                                                                                                 | \$381,000                                                                                                                                                                                                                                                                                                                                                                                                              | \$499,000                                                                                                                                                                                                                                                                                                                                                                                                                                                                                                                                   | + 31.0%                                                                                                                                                                                                                                                                                                                                                                                                                                                                                                                                                                                                                                                          |
| 102.4%    | 108.5%                                                                     | + 6.0%                                                                                                                                                                                                  | 100.9%                                                                                                                                                                                                                                                                                                                                                                                                                 | 106.3%                                                                                                                                                                                                                                                                                                                                                                                                                                                                                                                                      | + 5.4%                                                                                                                                                                                                                                                                                                                                                                                                                                                                                                                                                                                                                                                           |
| 25        | 19                                                                         | - 24.0%                                                                                                                                                                                                 | 31                                                                                                                                                                                                                                                                                                                                                                                                                     | 19                                                                                                                                                                                                                                                                                                                                                                                                                                                                                                                                          | - 38.7%                                                                                                                                                                                                                                                                                                                                                                                                                                                                                                                                                                                                                                                          |
| 1,088     | 896                                                                        | - 17.6%                                                                                                                                                                                                 |                                                                                                                                                                                                                                                                                                                                                                                                                        |                                                                                                                                                                                                                                                                                                                                                                                                                                                                                                                                             |                                                                                                                                                                                                                                                                                                                                                                                                                                                                                                                                                                                                                                                                  |
| 0.7       | 0.6                                                                        | 0.0%                                                                                                                                                                                                    |                                                                                                                                                                                                                                                                                                                                                                                                                        |                                                                                                                                                                                                                                                                                                                                                                                                                                                                                                                                             |                                                                                                                                                                                                                                                                                                                                                                                                                                                                                                                                                                                                                                                                  |
|           | 1,720<br>1,610<br>1,389<br>\$461,822<br>\$395,000<br>102.4%<br>25<br>1,088 | 2021     2022       1,720     1,662       1,610     1,306       1,389     1,284       \$461,822     \$608,152       \$395,000     \$540,000       102.4%     108.5%       25     19       1,088     896 | 2021         2022         + / -           1,720         1,662         - 3.4%           1,610         1,306         - 18.9%           1,389         1,284         - 7.6%           \$461,822         \$608,152         + 31.7%           \$395,000         \$540,000         + 36.7%           102.4%         108.5%         + 6.0%           25         19         - 24.0%           1,088         896         - 17.6% | 2021         2022         + / -         2021           1,720         1,662         - 3.4%         4,381           1,610         1,306         - 18.9%         4,224           1,389         1,284         - 7.6%         3,432           \$461,822         \$608,152         + 31.7%         \$445,440           \$395,000         \$540,000         + 36.7%         \$381,000           102.4%         108.5%         + 6.0%         100.9%           25         19         - 24.0%         31           1,088         896         - 17.6% | 2021         2022         + / -         2021         2022           1,720         1,662         - 3.4%         4,381         3,771           1,610         1,306         - 18.9%         4,224         3,345           1,389         1,284         - 7.6%         3,432         3,158           \$461,822         \$608,152         + 31.7%         \$445,440         \$569,935           \$395,000         \$540,000         + 36.7%         \$381,000         \$499,000           102.4%         108.5%         + 6.0%         100.9%         106.3%           25         19         - 24.0%         31         19           1,088         896         - 17.6% |