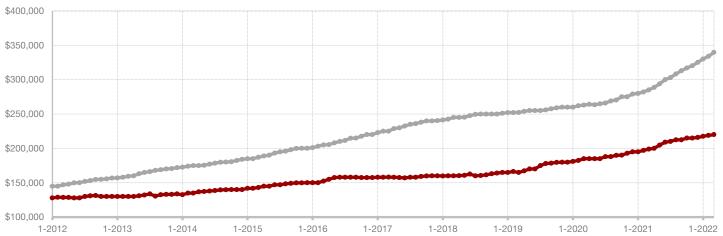

## **Clay County**

| Change in    | Change in    | Change in          |
|--------------|--------------|--------------------|
| New Listings | Closed Sales | Median Sales Price |

|                                          | March |           |          | Year to Date |           |          |
|------------------------------------------|-------|-----------|----------|--------------|-----------|----------|
|                                          | 2021  | 2022      | +/-      | 2021         | 2022      | +/-      |
| New Listings                             | 0     | 2         |          | 2            | 10        | + 400.0% |
| Pending Sales                            | 2     | 1         | - 50.0%  | 4            | 6         | + 50.0%  |
| Closed Sales                             | 0     | 4         |          | 1            | 7         | + 600.0% |
| Average Sales Price*                     |       | \$237,000 |          | \$67,000     | \$191,626 | + 186.0% |
| Median Sales Price*                      |       | \$272,500 |          | \$67,000     | \$222,500 | + 232.1% |
| Percent of Original List Price Received* |       | 99.8%     |          | 78.8%        | 98.3%     | + 24.7%  |
| Days on Market Until Sale                |       | 13        |          | 96           | 16        | - 83.3%  |
| Inventory of Homes for Sale              | 2     | 7         | + 250.0% |              |           |          |
| Months Supply of Inventory               | 1.5   | 3.8       | + 100.0% |              |           |          |