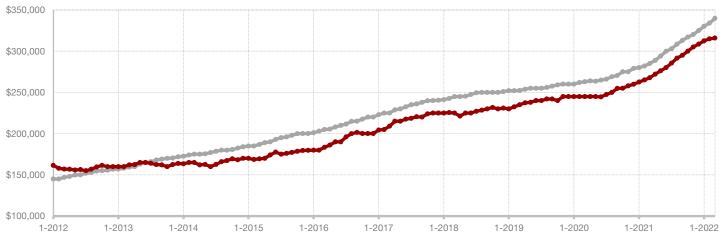

**Hood County** 

**Hopkins County** 

**Hunt County** 

Jack County

Johnson County

Jones County

Kaufman County

**Lamar County** 