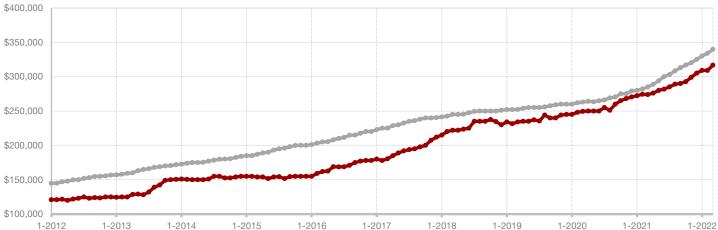

,500    | \$330,000 | + 22.4% |
| Percent of Original List Price Received* | 98.8%     | 99.0%     | + 0.2%   | 98.3%        | 98.2%     | - 0.1%  |
| Days on Market Until Sale                | 37        | 32        | - 13.5%  | 48           | 37        | - 22.9% |
| Inventory of Homes for Sale              | 151       | 163       | + 7.9%   |              |           |         |
| Months Supply of Inventory               | 1.4       | 1.6       | + 100.0% |              |           |         |
|                                          |           |           |          |              |           |         |

<sup>\*</sup> Does not include prices from any previous listing contracts or seller concessions. | Activity for one month can sometimes look extreme due to small sample size.











+ 28.8%

March

+ 2.6%

- 24.3%

Change in **New Listings** 

Change in **Closed Sales** 

Change in **Median Sales Price** 

Year to Date

# **Wood County**

|                                          | Widi Cii  |           |         | real to Date |           |         |
|------------------------------------------|-----------|-----------|---------|--------------|-----------|---------|
|                                          | 2021      | 2022      | +/-     | 2021         | 2022      | +/-     |
| New Listings                             | 52        | 67        | + 28.8% | 110          | 148       | + 34.5% |
| Pending Sales                            | 35        | 48        | + 37.1% | 99           | 119       | + 20.2% |
| Closed Sales                             | 39        |