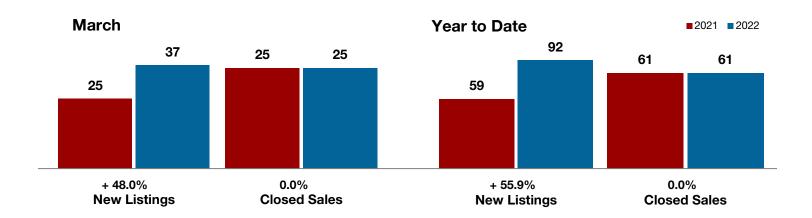

**Hood County** 

**Hopkins County** 

**Hunt County** 

Jack County

Johnson County

Jones County

Kaufman County

**Lamar County** 