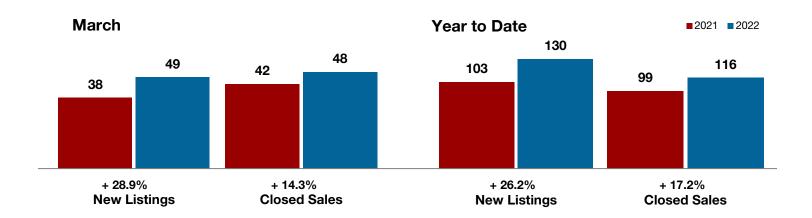

+ 28.9% + 14.3%

- 5.9%

**Cooke County** 

| Change in    | Change in    | Change in          |
|--------------|--------------|--------------------|
| New Listings | Closed Sales | Median Sales Price |

|                                          | March     |           |         | Year to Date |           |         |
|------------------------------------------|-----------|-----------|---------|--------------|-----------|---------|
|                                          | 2021      | 2022      | +/-     | 2021         | 2022      | +/-     |
| New Listings                             | 38        | 49        | + 28.9% | 103          | 130       | + 26.2% |
| Pending Sales                            | 36        | 41        | + 13.9% | 101          | 115       | + 13.9% |
| Closed Sales                             | 42        | 48        | + 14.3% | 99           | 116       | + 17.2% |
| Average Sales Price*                     | \$426,091 | \$503,107 | + 18.1% | \$369,895    | \$492,781 | + 33.2% |
| Median Sales Price*                      | \$296,060 | \$278,500 | - 5.9%  | \$260,000    | \$275,000 | + 5.8%  |
| Percent of Original List Price Received* | 98.1%     | 97.7%     | - 0.4%  | 96.9%        | 97.0%     | + 0.1%  |
| Days on Market Until Sale                | 59        | 38        | - 35.6% | 56           | 37        | - 33.9% |
| Inventory of Homes for Sale              | 55        | 46        | - 16.4% |              |           |         |
| Months Supply of Inventory               | 1.3       | 1.0       | 0.0%    |              |           |         |