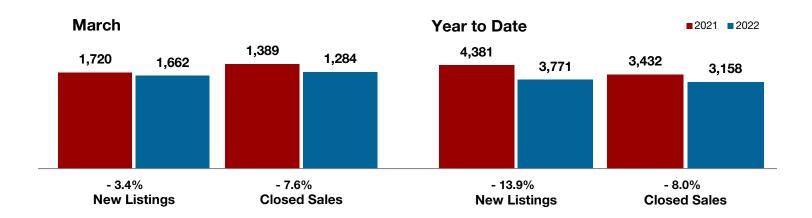

- 3.4%

- 7.6%

+ 36.7%

Change in New Listings Change in Closed Sales

Change in Median Sales Price

## **Collin County**

| March     |                                                                            |                                                                                                                                                                                                         | Year to Date                                                                                                                                                                                                                                                                                                                                                                                                           |                                                                                                                                                                                                                                                                                                                                                                                                                                                                                                                                             |                                                                                                                                                                                                                                                                                                                                                                                                                                                                                                                                                                                                                                                                  |
|-----------|----------------------------------------------------------------------------|---------------------------------------------------------------------------------------------------------------------------------------------------------------------------------------------------------|------------------------------------------------------------------------------------------------------------------------------------------------------------------------------------------------------------------------------------------------------------------------------------------------------------------------------------------------------------------------------------------------------------------------|---------------------------------------------------------------------------------------------------------------------------------------------------------------------------------------------------------------------------------------------------------------------------------------------------------------------------------------------------------------------------------------------------------------------------------------------------------------------------------------------------------------------------------------------|------------------------------------------------------------------------------------------------------------------------------------------------------------------------------------------------------------------------------------------------------------------------------------------------------------------------------------------------------------------------------------------------------------------------------------------------------------------------------------------------------------------------------------------------------------------------------------------------------------------------------------------------------------------|
| 2021      | 2022                                                                       | +/-                                                                                                                                                                                                     | 2021                                                                                                                                                                                                                                                                                                                                                                                                                   | 2022                                                                                                                                                                                                                                                                                                                                                                                                                                                                                                                                        | +/-                                                                                                                                                                                                                                                                                                                                                                                                                                                                                                                                                                                                                                                              |
| 1,720     | 1,662                                                                      | - 3.4%                                                                                                                                                                                                  | 4,381                                                                                                                                                                                                                                                                                                                                                                                                                  | 3,771                                                                                                                                                                                                                                                                                                                                                                                                                                                                                                                                       | - 13.9%                                                                                                                                                                                                                                                                                                                                                                                                                                                                                                                                                                                                                                                          |
| 1,610     | 1,306                                                                      | - 18.9%                                                                                                                                                                                                 | 4,224                                                                                                                                                                                                                                                                                                                                                                                                                  | 3,345                                                                                                                                                                                                                                                                                                                                                                                                                                                                                                                                       | - 20.8%                                                                                                                                                                                                                                                                                                                                                                                                                                                                                                                                                                                                                                                          |
| 1,389     | 1,284                                                                      | - 7.6%                                                                                                                                                                                                  | 3,432                                                                                                                                                                                                                                                                                                                                                                                                                  | 3,158                                                                                                                                                                                                                                                                                                                                                                                                                                                                                                                                       | - 8.0%                                                                                                                                                                                                                                                                                                                                                                                                                                                                                                                                                                                                                                                           |
| \$461,822 | \$608,152                                                                  | + 31.7%                                                                                                                                                                                                 | \$445,440                                                                                                                                                                                                                                                                                                                                                                                                              | \$569,935                                                                                                                                                                                                                                                                                                                                                                                                                                                                                                                                   | + 27.9%                                                                                                                                                                                                                                                                                                                                                                                                                                                                                                                                                                                                                                                          |
| \$395,000 | \$540,000                                                                  | + 36.7%                                                                                                                                                                                                 | \$381,000                                                                                                                                                                                                                                                                                                                                                                                                              | \$499,000                                                                                                                                                                                                                                                                                                                                                                                                                                                                                                                                   | + 31.0%                                                                                                                                                                                                                                                                                                                                                                                                                                                                                                                                                                                                                                                          |
| 102.4%    | 108.5%                                                                     | + 6.0%                                                                                                                                                                                                  | 100.9%                                                                                                                                                                                                                                                                                                                                                                                                                 | 106.3%                                                                                                                                                                                                                                                                                                                                                                                                                                                                                                                                      | + 5.4%                                                                                                                                                                                                                                                                                                                                                                                                                                                                                                                                                                                                                                                           |
| 25        | 19                                                                         | - 24.0%                                                                                                                                                                                                 | 31                                                                                                                                                                                                                                                                                                                                                                                                                     | 19                                                                                                                                                                                                                                                                                                                                                                                                                                                                                                                                          | - 38.7%                                                                                                                                                                                                                                                                                                                                                                                                                                                                                                                                                                                                                                                          |
| 1,088     | 896                                                                        | - 17.6%                                                                                                                                                                                                 |                                                                                                                                                                                                                                                                                                                                                                                                                        |                                                                                                                                                                                                                                                                                                                                                                                                                                                                                                                                             |                                                                                                                                                                                                                                                                                                                                                                                                                                                                                                                                                                                                                                                                  |
| 0.7       | 0.6                                                                        | 0.0%                                                                                                                                                                                                    |                                                                                                                                                                                                                                                                                                                                                                                                                        |                                                                                                                                                                                                                                                                                                                                                                                                                                                                                                                                             |                                                                                                                                                                                                                                                                                                                                                                                                                                                                                                                                                                                                                                                                  |
|           | 1,720<br>1,610<br>1,389<br>\$461,822<br>\$395,000<br>102.4%<br>25<br>1,088 | 2021     2022       1,720     1,662       1,610     1,306       1,389     1,284       \$461,822     \$608,152       \$395,000     \$540,000       102.4%     108.5%       25     19       1,088     896 | 2021         2022         + / -           1,720         1,662         - 3.4%           1,610         1,306         - 18.9%           1,389         1,284         - 7.6%           \$461,822         \$608,152         + 31.7%           \$395,000         \$540,000         + 36.7%           102.4%         108.5%         + 6.0%           25         19         - 24.0%           1,088         896         - 17.6% | 2021         2022         + / -         2021           1,720         1,662         - 3.4%         4,381           1,610         1,306         - 18.9%         4,224           1,389         1,284         - 7.6%         3,432           \$461,822         \$608,152         + 31.7%         \$445,440           \$395,000         \$540,000         + 36.7%         \$381,000           102.4%         108.5%         + 6.0%         100.9%           25         19         - 24.0%         31           1,088         896         - 17.6% | 2021         2022         + / -         2021         2022           1,720         1,662         - 3.4%         4,381         3,771           1,610         1,306         - 18.9%         4,224         3,345           1,389         1,284         - 7.6%         3,432         3,158           \$461,822         \$608,152         + 31.7%         \$445,440         \$569,935           \$395,000         \$540,000         + 36.7%         \$381,000         \$499,000           102.4%         108.5%         + 6.0%         100.9%         106.3%           25         19         - 24.0%         31         19           1,088         896         - 17.6% |