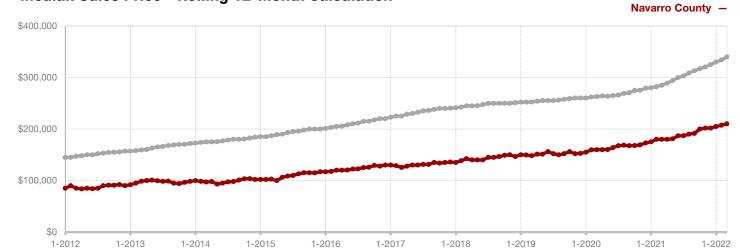

**Limestone County** 

Montague County

Navarro County

Nolan County

Palo Pinto County

Parker County

Rains County

Rockwall County