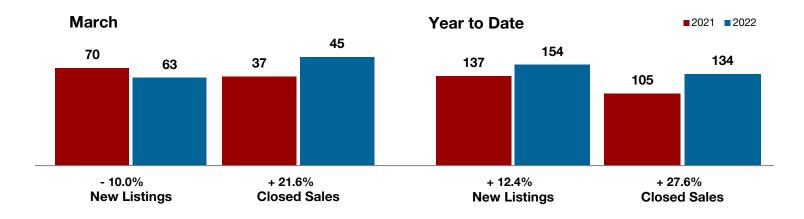

## **Collin County**

| March     |                                                                            |                                                                                                                                                                                                         | Year to Date                                                                                                                                                                                                                                                                                                                                                                                                           |                                                                                                                                                                                                                                                                                                                                                                                                                                                                                                                                             |                                                                                                                                                                                                                                                                                                                                                                                                                                                                                                                                                                                                                                                                  |
|-----------|----------------------------------------------------------------------------|---------------------------------------------------------------------------------------------------------------------------------------------------------------------------------------------------------|------------------------------------------------------------------------------------------------------------------------------------------------------------------------------------------------------------------------------------------------------------------------------------------------------------------------------------------------------------------------------------------------------------------------|---------------------------------------------------------------------------------------------------------------------------------------------------------------------------------------------------------------------------------------------------------------------------------------------------------------------------------------------------------------------------------------------------------------------------------------------------------------------------------------------------------------------------------------------|------------------------------------------------------------------------------------------------------------------------------------------------------------------------------------------------------------------------------------------------------------------------------------------------------------------------------------------------------------------------------------------------------------------------------------------------------------------------------------------------------------------------------------------------------------------------------------------------------------------------------------------------------------------|
| 2021      | 2022                                                                       | +/-                                                                                                                                                                                                     | 2021                                                                                                                                                                                                                                                                                                                                                                                                                   | 2022                                                                                                                                                                                                                                                                                                                                                                                                                                                                                                                                        | +/-                                                                                                                                                                                                                                                                                                                                                                                                                                                                                                                                                                                                                                                              |
| 1,720     | 1,662                                                                      | - 3.4%                                                                                                                                                                                                  | 4,381                                                                                                                                                                                                                                                                                                                                                                                                                  | 3,771                                                                                                                                                                                                                                                                                                                                                                                                                                                                                                                                       | - 13.9%                                                                                                                                                                                                                                                                                                                                                                                                                                                                                                                                                                                                                                                          |
| 1,610     | 1,306                                                                      | - 18.9%                                                                                                                                                                                                 | 4,224                                                                                                                                                                                                                                                                                                                                                                                                                  | 3,345                                                                                                                                                                                                                                                                                                                                                                                                                                                                                                                                       | - 20.8%                                                                                                                                                                                                                                                                                                                                                                                                                                                                                                                                                                                                                                                          |
| 1,389     | 1,284                                                                      | - 7.6%                                                                                                                                                                                                  | 3,432                                                                                                                                                                                                                                                                                                                                                                                                                  | 3,158                                                                                                                                                                                                                                                                                                                                                                                                                                                                                                                                       | - 8.0%                                                                                                                                                                                                                                                                                                                                                                                                                                                                                                                                                                                                                                                           |
| \$461,822 | \$608,152                                                                  | + 31.7%                                                                                                                                                                                                 | \$445,440                                                                                                                                                                                                                                                                                                                                                                                                              | \$569,935                                                                                                                                                                                                                                                                                                                                                                                                                                                                                                                                   | + 27.9%                                                                                                                                                                                                                                                                                                                                                                                                                                                                                                                                                                                                                                                          |
| \$395,000 | \$540,000                                                                  | + 36.7%                                                                                                                                                                                                 | \$381,000                                                                                                                                                                                                                                                                                                                                                                                                              | \$499,000                                                                                                                                                                                                                                                                                                                                                                                                                                                                                                                                   | + 31.0%                                                                                                                                                                                                                                                                                                                                                                                                                                                                                                                                                                                                                                                          |
| 102.4%    | 108.5%                                                                     | + 6.0%                                                                                                                                                                                                  | 100.9%                                                                                                                                                                                                                                                                                                                                                                                                                 | 106.3%                                                                                                                                                                                                                                                                                                                                                                                                                                                                                                                                      | + 5.4%                                                                                                                                                                                                                                                                                                                                                                                                                                                                                                                                                                                                                                                           |
| 25        | 19                                                                         | - 24.0%                                                                                                                                                                                                 | 31                                                                                                                                                                                                                                                                                                                                                                                                                     | 19                                                                                                                                                                                                                                                                                                                                                                                                                                                                                                                                          | - 38.7%                                                                                                                                                                                                                                                                                                                                                                                                                                                                                                                                                                                                                                                          |
| 1,088     | 896                                                                        | - 17.6%                                                                                                                                                                                                 |                                                                                                                                                                                                                                                                                                                                                                                                                        |                                                                                                                                                                                                                                                                                                                                                                                                                                                                                                                                             |                                                                                                                                                                                                                                                                                                                                                                                                                                                                                                                                                                                                                                                                  |
| 0.7       | 0.6                                                                        | 0.0%                                                                                                                                                                                                    |                                                                                                                                                                                                                                                                                                                                                                                                                        |                                                                                                                                                                                                                                                                                                                                                                                                                                                                                                                                             |                                                                                                                                                                                                                                                                                                                                                                                                                                                                                                                                                                                                                                                                  |
|           | 1,720<br>1,610<br>1,389<br>\$461,822<br>\$395,000<br>102.4%<br>25<br>1,088 | 2021     2022       1,720     1,662       1,610     1,306       1,389     1,284       \$461,822     \$608,152       \$395,000     \$540,000       102.4%     108.5%       25     19       1,088     896 | 2021         2022         + / -           1,720         1,662         - 3.4%           1,610         1,306         - 18.9%           1,389         1,284         - 7.6%           \$461,822         \$608,152         + 31.7%           \$395,000         \$540,000         + 36.7%           102.4%         108.5%         + 6.0%           25         19         - 24.0%           1,088         896         - 17.6% | 2021         2022         + / -         2021           1,720         1,662         - 3.4%         4,381           1,610         1,306         - 18.9%         4,224           1,389         1,284         - 7.6%         3,432           \$461,822         \$608,152         + 31.7%         \$445,440           \$395,000         \$540,000         + 36.7%         \$381,000           102.4%         108.5%         + 6.0%         100.9%           25         19         - 24.0%         31           1,088         896         - 17.6% | 2021         2022         + / -         2021         2022           1,720         1,662         - 3.4%         4,381         3,771           1,610         1,306         - 18.9%         4,224         3,345           1,389         1,284         - 7.6%         3,432         3,158           \$461,822         \$608,152         + 31.7%         \$445,440         \$569,935           \$395,000         \$540,000         + 36.7%         \$381,000         \$499,000           102.4%         108.5%         + 6.0%         100.9%         106.3%           25         19         - 24.0%         31         19           1,088         896         - 17.6% |