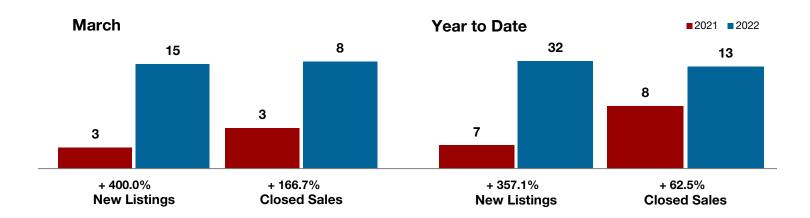

## **Clay County**

| Change in    | Change in    | Change in          |
|--------------|--------------|--------------------|
| New Listings | Closed Sales | Median Sales Price |

|                                          | March |           |          | Year to Date |           |          |
|------------------------------------------|-------|-----------|----------|--------------|-----------|----------|
|                                          | 2021  | 2022      | +/-      | 2021         | 2022      | +/-      |
| New Listings                             | 0     | 2         |          | 2            | 10        | + 400.0% |
| Pending Sales                            | 2     | 1         | - 50.0%  | 4            | 6         | + 50.0%  |
| Closed Sales                             | 0     | 4         |          | 1            | 7         | + 600.0% |
| Average Sales Price*                     |       | \$237,000 |          | \$67,000     | \$191,626 | + 186.0% |
| Median Sales Price*                      |       | \$272,500 |          | \$67,000     | \$222,500 | + 232.1% |
| Percent of Original List Price Received* |       | 99.8%     |          | 78.8%        | 98.3%     | + 24.7%  |
| Days on Market Until Sale                |       | 13        |          | 96           | 16        | - 83.3%  |
| Inventory of Homes for Sale              | 2     | 7         | + 250.0% |              |           |          |
| Months Supply of Inventory               | 1.5   | 3.8       | + 100.0% |              |           |          |