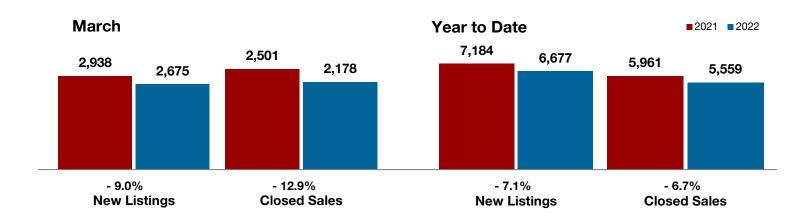

## **Collin County**

| March     |                                                                            |                                                                                                                                                                                                         | Year to Date                                                                                                                                                                                                                                                                                                                                                                                                           |                                                                                                                                                                                                                                                                                                                                                                                                                                                                                                                                             |                                                                                                                                                                                                                                                                                                                                                                                                                                                                                                                                                                                                                                                                  |
|-----------|----------------------------------------------------------------------------|---------------------------------------------------------------------------------------------------------------------------------------------------------------------------------------------------------|------------------------------------------------------------------------------------------------------------------------------------------------------------------------------------------------------------------------------------------------------------------------------------------------------------------------------------------------------------------------------------------------------------------------|---------------------------------------------------------------------------------------------------------------------------------------------------------------------------------------------------------------------------------------------------------------------------------------------------------------------------------------------------------------------------------------------------------------------------------------------------------------------------------------------------------------------------------------------|------------------------------------------------------------------------------------------------------------------------------------------------------------------------------------------------------------------------------------------------------------------------------------------------------------------------------------------------------------------------------------------------------------------------------------------------------------------------------------------------------------------------------------------------------------------------------------------------------------------------------------------------------------------|
| 2021      | 2022                                                                       | +/-                                                                                                                                                                                                     | 2021                                                                                                                                                                                                                                                                                                                                                                                                                   | 2022                                                                                                                                                                                                                                                                                                                                                                                                                                                                                                                                        | +/-                                                                                                                                                                                                                                                                                                                                                                                                                                                                                                                                                                                                                                                              |
| 1,720     | 1,662                                                                      | - 3.4%                                                                                                                                                                                                  | 4,381                                                                                                                                                                                                                                                                                                                                                                                                                  | 3,771                                                                                                                                                                                                                                                                                                                                                                                                                                                                                                                                       | - 13.9%                                                                                                                                                                                                                                                                                                                                                                                                                                                                                                                                                                                                                                                          |
| 1,610     | 1,306                                                                      | - 18.9%                                                                                                                                                                                                 | 4,224                                                                                                                                                                                                                                                                                                                                                                                                                  | 3,345                                                                                                                                                                                                                                                                                                                                                                                                                                                                                                                                       | - 20.8%                                                                                                                                                                                                                                                                                                                                                                                                                                                                                                                                                                                                                                                          |
| 1,389     | 1,284                                                                      | - 7.6%                                                                                                                                                                                                  | 3,432                                                                                                                                                                                                                                                                                                                                                                                                                  | 3,158                                                                                                                                                                                                                                                                                                                                                                                                                                                                                                                                       | - 8.0%                                                                                                                                                                                                                                                                                                                                                                                                                                                                                                                                                                                                                                                           |
| \$461,822 | \$608,152                                                                  | + 31.7%                                                                                                                                                                                                 | \$445,440                                                                                                                                                                                                                                                                                                                                                                                                              | \$569,935                                                                                                                                                                                                                                                                                                                                                                                                                                                                                                                                   | + 27.9%                                                                                                                                                                                                                                                                                                                                                                                                                                                                                                                                                                                                                                                          |
| \$395,000 | \$540,000                                                                  | + 36.7%                                                                                                                                                                                                 | \$381,000                                                                                                                                                                                                                                                                                                                                                                                                              | \$499,000                                                                                                                                                                                                                                                                                                                                                                                                                                                                                                                                   | + 31.0%                                                                                                                                                                                                                                                                                                                                                                                                                                                                                                                                                                                                                                                          |
| 102.4%    | 108.5%                                                                     | + 6.0%                                                                                                                                                                                                  | 100.9%                                                                                                                                                                                                                                                                                                                                                                                                                 | 106.3%                                                                                                                                                                                                                                                                                                                                                                                                                                                                                                                                      | + 5.4%                                                                                                                                                                                                                                                                                                                                                                                                                                                                                                                                                                                                                                                           |
| 25        | 19                                                                         | - 24.0%                                                                                                                                                                                                 | 31                                                                                                                                                                                                                                                                                                                                                                                                                     | 19                                                                                                                                                                                                                                                                                                                                                                                                                                                                                                                                          | - 38.7%                                                                                                                                                                                                                                                                                                                                                                                                                                                                                                                                                                                                                                                          |
| 1,088     | 896                                                                        | - 17.6%                                                                                                                                                                                                 |                                                                                                                                                                                                                                                                                                                                                                                                                        |                                                                                                                                                                                                                                                                                                                                                                                                                                                                                                                                             |                                                                                                                                                                                                                                                                                                                                                                                                                                                                                                                                                                                                                                                                  |
| 0.7       | 0.6                                                                        | 0.0%                                                                                                                                                                                                    |                                                                                                                                                                                                                                                                                                                                                                                                                        |                                                                                                                                                                                                                                                                                                                                                                                                                                                                                                                                             |                                                                                                                                                                                                                                                                                                                                                                                                                                                                                                                                                                                                                                                                  |
|           | 1,720<br>1,610<br>1,389<br>\$461,822<br>\$395,000<br>102.4%<br>25<br>1,088 | 2021     2022       1,720     1,662       1,610     1,306       1,389     1,284       \$461,822     \$608,152       \$395,000     \$540,000       102.4%     108.5%       25     19       1,088     896 | 2021         2022         + / -           1,720         1,662         - 3.4%           1,610         1,306         - 18.9%           1,389         1,284         - 7.6%           \$461,822         \$608,152         + 31.7%           \$395,000         \$540,000         + 36.7%           102.4%         108.5%         + 6.0%           25         19         - 24.0%           1,088         896         - 17.6% | 2021         2022         + / -         2021           1,720         1,662         - 3.4%         4,381           1,610         1,306         - 18.9%         4,224           1,389         1,284         - 7.6%         3,432           \$461,822         \$608,152         + 31.7%         \$445,440           \$395,000         \$540,000         + 36.7%         \$381,000           102.4%         108.5%         + 6.0%         100.9%           25         19         - 24.0%         31           1,088         896         - 17.6% | 2021         2022         + / -         2021         2022           1,720         1,662         - 3.4%         4,381         3,771           1,610         1,306         - 18.9%         4,224         3,345           1,389         1,284         - 7.6%         3,432         3,158           \$461,822         \$608,152         + 31.7%         \$445,440         \$569,935           \$395,000         \$540,000         + 36.7%         \$381,000         \$499,000           102.4%         108.5%         + 6.0%         100.9%         106.3%           25         19         - 24.0%         31         19           1,088         896         - 17.6% |