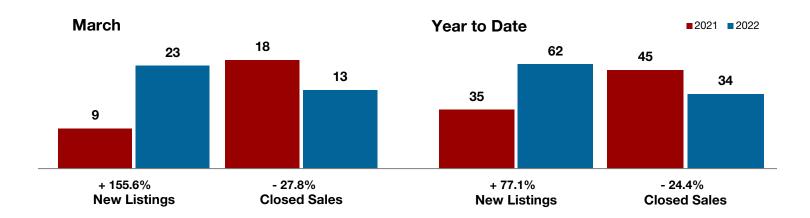

+ 155.6%

- 27.8%

+ 39.7%

Change in New Listings

March

Change in Closed Sales

Change in Median Sales Price

Year to Date

## **Comanche County**

| IVIAICII  |                                                              |                                                                                                                                                                                | real to Date                                                                                                                                                                                                                                                                             |                                                                                                                                                                                                                                                                                                                                                                                                                                                                                                             |                                                                                                                                                                                                                                                                                                                                                                                                                                                                                                                                                                                                                        |  |
|-----------|--------------------------------------------------------------|--------------------------------------------------------------------------------------------------------------------------------------------------------------------------------|------------------------------------------------------------------------------------------------------------------------------------------------------------------------------------------------------------------------------------------------------------------------------------------|-------------------------------------------------------------------------------------------------------------------------------------------------------------------------------------------------------------------------------------------------------------------------------------------------------------------------------------------------------------------------------------------------------------------------------------------------------------------------------------------------------------|------------------------------------------------------------------------------------------------------------------------------------------------------------------------------------------------------------------------------------------------------------------------------------------------------------------------------------------------------------------------------------------------------------------------------------------------------------------------------------------------------------------------------------------------------------------------------------------------------------------------|--|
| 2021      | 2022                                                         | +/-                                                                                                                                                                            | 2021                                                                                                                                                                                                                                                                                     | 2022                                                                                                                                                                                                                                                                                                                                                                                                                                                                                                        | +/-                                                                                                                                                                                                                                                                                                                                                                                                                                                                                                                                                                                                                    |  |
| 9         | 23                                                           | + 155.6%                                                                                                                                                                       | 35                                                                                                                                                                                                                                                                                       | 62                                                                                                                                                                                                                                                                                                                                                                                                                                                                                                          | + 77.1%                                                                                                                                                                                                                                                                                                                                                                                                                                                                                                                                                                                                                |  |
| 15        | 13                                                           | - 13.3%                                                                                                                                                                        | 39                                                                                                                                                                                                                                                                                       | 39                                                                                                                                                                                                                                                                                                                                                                                                                                                                                                          | 0.0%                                                                                                                                                                                                                                                                                                                                                                                                                                                                                                                                                                                                                   |  |
| 18        | 13                                                           | - 27.8%                                                                                                                                                                        | 45                                                                                                                                                                                                                                                                                       | 34                                                                                                                                                                                                                                                                                                                                                                                                                                                                                                          | - 24.4%                                                                                                                                                                                                                                                                                                                                                                                                                                                                                                                                                                                                                |  |
| \$242,869 | \$285,654                                                    | + 17.6%                                                                                                                                                                        | \$225,710                                                                                                                                                                                                                                                                                | \$295,556                                                                                                                                                                                                                                                                                                                                                                                                                                                                                                   | + 30.9%                                                                                                                                                                                                                                                                                                                                                                                                                                                                                                                                                                                                                |  |
| \$132,450 | \$185,000                                                    | + 39.7%                                                                                                                                                                        | \$140,000                                                                                                                                                                                                                                                                                | \$166,250                                                                                                                                                                                                                                                                                                                                                                                                                                                                                                   | + 18.8%                                                                                                                                                                                                                                                                                                                                                                                                                                                                                                                                                                                                                |  |
| 90.7%     | 94.3%                                                        | + 4.0%                                                                                                                                                                         | 91.8%                                                                                                                                                                                                                                                                                    | 89.7%                                                                                                                                                                                                                                                                                                                                                                                                                                                                                                       | - 2.3%                                                                                                                                                                                                                                                                                                                                                                                                                                                                                                                                                                                                                 |  |
| 75        | 56                                                           | - 25.3%                                                                                                                                                                        | 80                                                                                                                                                                                                                                                                                       | 48                                                                                                                                                                                                                                                                                                                                                                                                                                                                                                          | - 40.0%                                                                                                                                                                                                                                                                                                                                                                                                                                                                                                                                                                                                                |  |
| 41        | 55                                                           | + 34.1%                                                                                                                                                                        |                                                                                                                                                                                                                                                                                          |                                                                                                                                                                                                                                                                                                                                                                                                                                                                                                             |                                                                                                                                                                                                                                                                                                                                                                                                                                                                                                                                                                                                                        |  |
| 2.7       | 4.1                                                          | + 33.3%                                                                                                                                                                        |                                                                                                                                                                                                                                                                                          |                                                                                                                                                                                                                                                                                                                                                                                                                                                                                                             |                                                                                                                                                                                                                                                                                                                                                                                                                                                                                                                                                                                                                        |  |
|           | 9<br>15<br>18<br>\$242,869<br>\$132,450<br>90.7%<br>75<br>41 | 2021     2022       9     23       15     13       18     13       \$242,869     \$285,654       \$132,450     \$185,000       90.7%     94.3%       75     56       41     55 | 2021     2022     + / -       9     23     + 155.6%       15     13     - 13.3%       18     13     - 27.8%       \$242,869     \$285,654     + 17.6%       \$132,450     \$185,000     + 39.7%       90.7%     94.3%     + 4.0%       75     56     - 25.3%       41     55     + 34.1% | 2021         2022         + / -         2021           9         23         + 155.6%         35           15         13         - 13.3%         39           18         13         - 27.8%         45           \$242,869         \$285,654         + 17.6%         \$225,710           \$132,450         \$185,000         + 39.7%         \$140,000           90.7%         94.3%         + 4.0%         91.8%           75         56         - 25.3%         80           41         55         + 34.1% | 2021         2022         + / -         2021         2022           9         23         + 155.6%         35         62           15         13         - 13.3%         39         39           18         13         - 27.8%         45         34           \$242,869         \$285,654         + 17.6%         \$225,710         \$295,556           \$132,450         \$185,000         + 39.7%         \$140,000         \$166,250           90.7%         94.3%         + 4.0%         91.8%         89.7%           75         56         - 25.3%         80         48           41         55         + 34.1% |  |