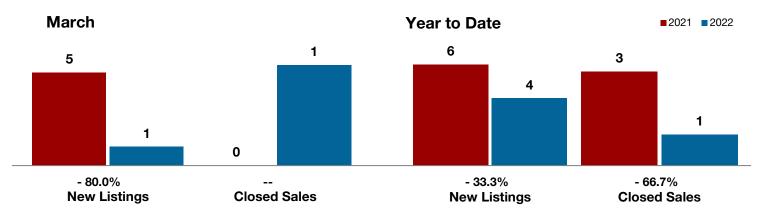

Shackelford County

Smith County

Somervell County

Stephens County

Stonewall County

**Tarrant County** 

**Taylor County** 

**Upshur County** 

## **Callahan County**

|                                          | Maion     |           |          | . ca. to Date |           |         |
|------------------------------------------|-----------|-----------|----------|---------------|-----------|---------|
|                                          | 2021      | 2022      | +/-      | 2021          | 2022      | +/-     |
| New Listings                             | 11        | 23        | + 109.1% | 28            | 47        | + 67.9% |
| Pending Sales                            | 17        | 11        | - 35.3%  | 31            | 38        | + 22.6% |
| Closed Sales                             | 10        | 17        | + 70.0%  | 27            | 35        | + 29.6% |
| Average Sales Price*                     | \$129,485 | \$294,153 | + 127.2% | \$166,154     | \$220,453 | + 32.7% |
| Median Sales Price*                      | \$132,500 | \$195,000 | + 47.2%  | \$145,000     | \$165,000 | + 13.8% |
| Percent of Original List Price Received* | 97.2%     | 97.3%     | + 0.1%   | 96.8%         | 95.0%     | - 1.9%  |
| Days on Market Until Sale                | 50        | 59        | + 18.0%  | 59            | 51        | - 13.6% |
| Inventory of Homes for Sale              | 19        | 24        | + 26.3%  |               |           |         |
| Months Supply of Inventory               | 1.5       | 1.6       | 0.0%     |               |           |         |
|                                          |           |           |          |               |           |         |

<sup>\*</sup> Does not include prices from any previous listing contracts or seller concessions. | Activity for one month can sometimes look extreme due to small sample size.