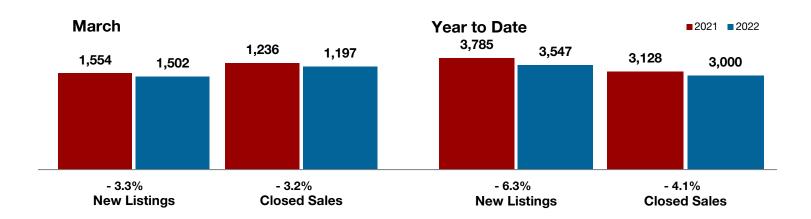

- 9.0%

- 12.9%

+ 19.0%

Change in New Listings Change in Closed Sales

Change in Median Sales Price