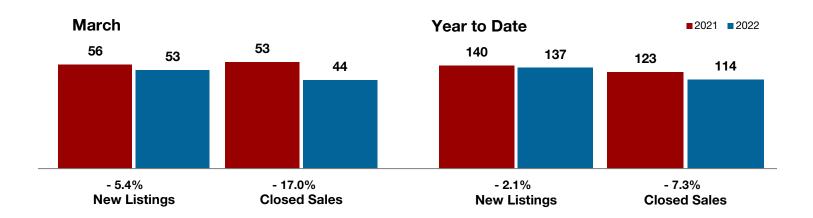

Comanche County

**Cooke County** 

Dallas County

Delta County

**Denton County** 

**Eastland County** 

Ellis County

Erath County