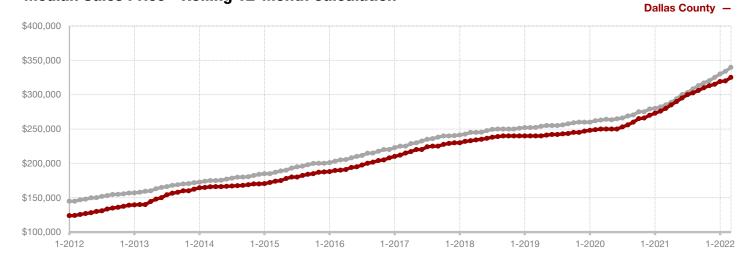

## **Collin County**

| March     |                                                                            |                                                                                                                                                                                                         | Year to Date                                                                                                                                                                                                                                                                                                                                                                                                           |                                                                                                                                                                                                                                                                                                                                                                                                                                                                                                                                             |                                                                                                                                                                                                                                                                                                                                                                                                                                                                                                                                                                                                                                                                  |
|-----------|----------------------------------------------------------------------------|---------------------------------------------------------------------------------------------------------------------------------------------------------------------------------------------------------|------------------------------------------------------------------------------------------------------------------------------------------------------------------------------------------------------------------------------------------------------------------------------------------------------------------------------------------------------------------------------------------------------------------------|---------------------------------------------------------------------------------------------------------------------------------------------------------------------------------------------------------------------------------------------------------------------------------------------------------------------------------------------------------------------------------------------------------------------------------------------------------------------------------------------------------------------------------------------|------------------------------------------------------------------------------------------------------------------------------------------------------------------------------------------------------------------------------------------------------------------------------------------------------------------------------------------------------------------------------------------------------------------------------------------------------------------------------------------------------------------------------------------------------------------------------------------------------------------------------------------------------------------|
| 2021      | 2022                                                                       | +/-                                                                                                                                                                                                     | 2021                                                                                                                                                                                                                                                                                                                                                                                                                   | 2022                                                                                                                                                                                                                                                                                                                                                                                                                                                                                                                                        | +/-                                                                                                                                                                                                                                                                                                                                                                                                                                                                                                                                                                                                                                                              |
| 1,720     | 1,662                                                                      | - 3.4%                                                                                                                                                                                                  | 4,381                                                                                                                                                                                                                                                                                                                                                                                                                  | 3,771                                                                                                                                                                                                                                                                                                                                                                                                                                                                                                                                       | - 13.9%                                                                                                                                                                                                                                                                                                                                                                                                                                                                                                                                                                                                                                                          |
| 1,610     | 1,306                                                                      | - 18.9%                                                                                                                                                                                                 | 4,224                                                                                                                                                                                                                                                                                                                                                                                                                  | 3,345                                                                                                                                                                                                                                                                                                                                                                                                                                                                                                                                       | - 20.8%                                                                                                                                                                                                                                                                                                                                                                                                                                                                                                                                                                                                                                                          |
| 1,389     | 1,284                                                                      | - 7.6%                                                                                                                                                                                                  | 3,432                                                                                                                                                                                                                                                                                                                                                                                                                  | 3,158                                                                                                                                                                                                                                                                                                                                                                                                                                                                                                                                       | - 8.0%                                                                                                                                                                                                                                                                                                                                                                                                                                                                                                                                                                                                                                                           |
| \$461,822 | \$608,152                                                                  | + 31.7%                                                                                                                                                                                                 | \$445,440                                                                                                                                                                                                                                                                                                                                                                                                              | \$569,935                                                                                                                                                                                                                                                                                                                                                                                                                                                                                                                                   | + 27.9%                                                                                                                                                                                                                                                                                                                                                                                                                                                                                                                                                                                                                                                          |
| \$395,000 | \$540,000                                                                  | + 36.7%                                                                                                                                                                                                 | \$381,000                                                                                                                                                                                                                                                                                                                                                                                                              | \$499,000                                                                                                                                                                                                                                                                                                                                                                                                                                                                                                                                   | + 31.0%                                                                                                                                                                                                                                                                                                                                                                                                                                                                                                                                                                                                                                                          |
| 102.4%    | 108.5%                                                                     | + 6.0%                                                                                                                                                                                                  | 100.9%                                                                                                                                                                                                                                                                                                                                                                                                                 | 106.3%                                                                                                                                                                                                                                                                                                                                                                                                                                                                                                                                      | + 5.4%                                                                                                                                                                                                                                                                                                                                                                                                                                                                                                                                                                                                                                                           |
| 25        | 19                                                                         | - 24.0%                                                                                                                                                                                                 | 31                                                                                                                                                                                                                                                                                                                                                                                                                     | 19                                                                                                                                                                                                                                                                                                                                                                                                                                                                                                                                          | - 38.7%                                                                                                                                                                                                                                                                                                                                                                                                                                                                                                                                                                                                                                                          |
| 1,088     | 896                                                                        | - 17.6%                                                                                                                                                                                                 |                                                                                                                                                                                                                                                                                                                                                                                                                        |                                                                                                                                                                                                                                                                                                                                                                                                                                                                                                                                             |                                                                                                                                                                                                                                                                                                                                                                                                                                                                                                                                                                                                                                                                  |
| 0.7       | 0.6                                                                        | 0.0%                                                                                                                                                                                                    |                                                                                                                                                                                                                                                                                                                                                                                                                        |                                                                                                                                                                                                                                                                                                                                                                                                                                                                                                                                             |                                                                                                                                                                                                                                                                                                                                                                                                                                                                                                                                                                                                                                                                  |
|           | 1,720<br>1,610<br>1,389<br>\$461,822<br>\$395,000<br>102.4%<br>25<br>1,088 | 2021     2022       1,720     1,662       1,610     1,306       1,389     1,284       \$461,822     \$608,152       \$395,000     \$540,000       102.4%     108.5%       25     19       1,088     896 | 2021         2022         + / -           1,720         1,662         - 3.4%           1,610         1,306         - 18.9%           1,389         1,284         - 7.6%           \$461,822         \$608,152         + 31.7%           \$395,000         \$540,000         + 36.7%           102.4%         108.5%         + 6.0%           25         19         - 24.0%           1,088         896         - 17.6% | 2021         2022         + / -         2021           1,720         1,662         - 3.4%         4,381           1,610         1,306         - 18.9%         4,224           1,389         1,284         - 7.6%         3,432           \$461,822         \$608,152         + 31.7%         \$445,440           \$395,000         \$540,000         + 36.7%         \$381,000           102.4%         108.5%         + 6.0%         100.9%           25         19         - 24.0%         31           1,088         896         - 17.6% | 2021         2022         + / -         2021         2022           1,720         1,662         - 3.4%         4,381         3,771           1,610         1,306         - 18.9%         4,224         3,345           1,389         1,284         - 7.6%         3,432         3,158           \$461,822         \$608,152         + 31.7%         \$445,440         \$569,935           \$395,000         \$540,000         + 36.7%         \$381,000         \$499,000           102.4%         108.5%         + 6.0%         100.9%         106.3%           25         19         - 24.0%         31         19           1,088         896         - 17.6% |