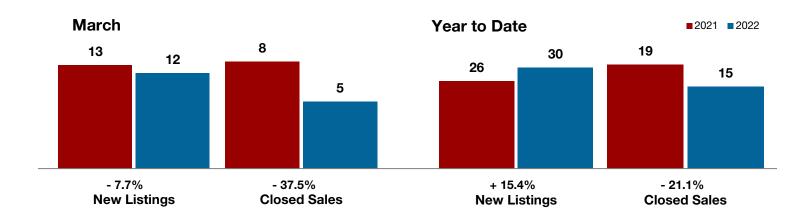

## **Comanche County**

| IVIAICII  |                                                              |                                                                                                                                                                                | real to Date                                                                                                                                                                                                                                                                             |                                                                                                                                                                                                                                                                                                                                                                                                                                                                                                             |                                                                                                                                                                                                                                                                                                                                                                                                                                                                                                                                                                                                                        |  |
|-----------|--------------------------------------------------------------|--------------------------------------------------------------------------------------------------------------------------------------------------------------------------------|------------------------------------------------------------------------------------------------------------------------------------------------------------------------------------------------------------------------------------------------------------------------------------------|-------------------------------------------------------------------------------------------------------------------------------------------------------------------------------------------------------------------------------------------------------------------------------------------------------------------------------------------------------------------------------------------------------------------------------------------------------------------------------------------------------------|------------------------------------------------------------------------------------------------------------------------------------------------------------------------------------------------------------------------------------------------------------------------------------------------------------------------------------------------------------------------------------------------------------------------------------------------------------------------------------------------------------------------------------------------------------------------------------------------------------------------|--|
| 2021      | 2022                                                         | +/-                                                                                                                                                                            | 2021                                                                                                                                                                                                                                                                                     | 2022                                                                                                                                                                                                                                                                                                                                                                                                                                                                                                        | +/-                                                                                                                                                                                                                                                                                                                                                                                                                                                                                                                                                                                                                    |  |
| 9         | 23                                                           | + 155.6%                                                                                                                                                                       | 35                                                                                                                                                                                                                                                                                       | 62                                                                                                                                                                                                                                                                                                                                                                                                                                                                                                          | + 77.1%                                                                                                                                                                                                                                                                                                                                                                                                                                                                                                                                                                                                                |  |
| 15        | 13                                                           | - 13.3%                                                                                                                                                                        | 39                                                                                                                                                                                                                                                                                       | 39                                                                                                                                                                                                                                                                                                                                                                                                                                                                                                          | 0.0%                                                                                                                                                                                                                                                                                                                                                                                                                                                                                                                                                                                                                   |  |
| 18        | 13                                                           | - 27.8%                                                                                                                                                                        | 45                                                                                                                                                                                                                                                                                       | 34                                                                                                                                                                                                                                                                                                                                                                                                                                                                                                          | - 24.4%                                                                                                                                                                                                                                                                                                                                                                                                                                                                                                                                                                                                                |  |
| \$242,869 | \$285,654                                                    | + 17.6%                                                                                                                                                                        | \$225,710                                                                                                                                                                                                                                                                                | \$295,556                                                                                                                                                                                                                                                                                                                                                                                                                                                                                                   | + 30.9%                                                                                                                                                                                                                                                                                                                                                                                                                                                                                                                                                                                                                |  |
| \$132,450 | \$185,000                                                    | + 39.7%                                                                                                                                                                        | \$140,000                                                                                                                                                                                                                                                                                | \$166,250                                                                                                                                                                                                                                                                                                                                                                                                                                                                                                   | + 18.8%                                                                                                                                                                                                                                                                                                                                                                                                                                                                                                                                                                                                                |  |
| 90.7%     | 94.3%                                                        | + 4.0%                                                                                                                                                                         | 91.8%                                                                                                                                                                                                                                                                                    | 89.7%                                                                                                                                                                                                                                                                                                                                                                                                                                                                                                       | - 2.3%                                                                                                                                                                                                                                                                                                                                                                                                                                                                                                                                                                                                                 |  |
| 75        | 56                                                           | - 25.3%                                                                                                                                                                        | 80                                                                                                                                                                                                                                                                                       | 48                                                                                                                                                                                                                                                                                                                                                                                                                                                                                                          | - 40.0%                                                                                                                                                                                                                                                                                                                                                                                                                                                                                                                                                                                                                |  |
| 41        | 55                                                           | + 34.1%                                                                                                                                                                        |                                                                                                                                                                                                                                                                                          |                                                                                                                                                                                                                                                                                                                                                                                                                                                                                                             |                                                                                                                                                                                                                                                                                                                                                                                                                                                                                                                                                                                                                        |  |
| 2.7       | 4.1                                                          | + 33.3%                                                                                                                                                                        |                                                                                                                                                                                                                                                                                          |                                                                                                                                                                                                                                                                                                                                                                                                                                                                                                             |                                                                                                                                                                                                                                                                                                                                                                                                                                                                                                                                                                                                                        |  |
|           | 9<br>15<br>18<br>\$242,869<br>\$132,450<br>90.7%<br>75<br>41 | 2021     2022       9     23       15     13       18     13       \$242,869     \$285,654       \$132,450     \$185,000       90.7%     94.3%       75     56       41     55 | 2021     2022     + / -       9     23     + 155.6%       15     13     - 13.3%       18     13     - 27.8%       \$242,869     \$285,654     + 17.6%       \$132,450     \$185,000     + 39.7%       90.7%     94.3%     + 4.0%       75     56     - 25.3%       41     55     + 34.1% | 2021         2022         + / -         2021           9         23         + 155.6%         35           15         13         - 13.3%         39           18         13         - 27.8%         45           \$242,869         \$285,654         + 17.6%         \$225,710           \$132,450         \$185,000         + 39.7%         \$140,000           90.7%         94.3%         + 4.0%         91.8%           75         56         - 25.3%         80           41         55         + 34.1% | 2021         2022         + / -         2021         2022           9         23         + 155.6%         35         62           15         13         - 13.3%         39         39           18         13         - 27.8%         45         34           \$242,869         \$285,654         + 17.6%         \$225,710         \$295,556           \$132,450         \$185,000         + 39.7%         \$140,000         \$166,250           90.7%         94.3%         + 4.0%         91.8%         89.7%           75         56         - 25.3%         80         48           41         55         + 34.1% |  |