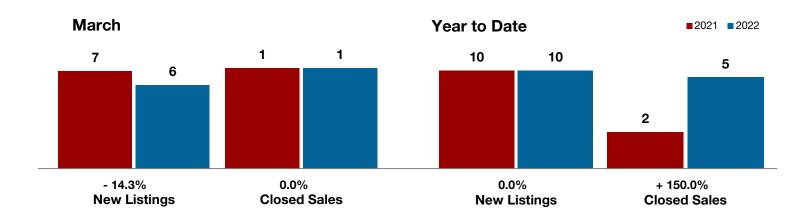

**Limestone County** 

Montague County

Navarro County

Nolan County

Palo Pinto County

Parker County

Rains County

Rockwall County