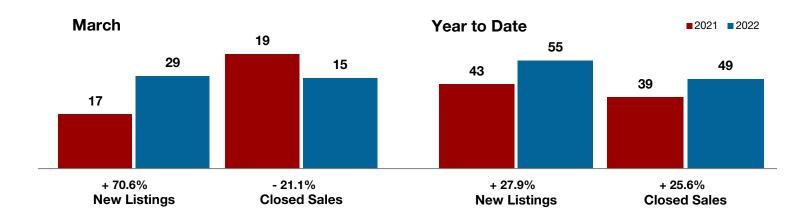

**Limestone County** 

Montague County

Navarro County

Nolan County

Palo Pinto County

Parker County

Rains County

Rockwall County