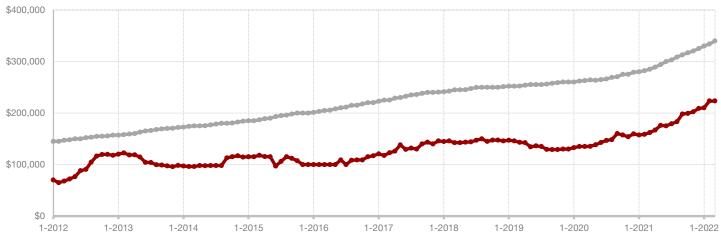

### **Brown County**

|                                          | March     |           |         | Year to Date |           |         |
|------------------------------------------|-----------|-----------|---------|--------------|-----------|---------|
|                                          | 2021      | 2022      | +/-     | 2021         | 2022      | +/-     |
| New Listings                             | 44        | 52        | + 18.2% | 132          | 141       | + 6.8%  |
| Pending Sales                            | 44        | 46        | + 4.5%  | 134          | 126       | - 6.0%  |
| Closed Sales                             | 51        | 50        | - 2.0%  | 135          | 114       | - 15.6% |
| Average Sales Price*                     | \$244,032 | \$285,625 | + 17.0% | \$217,538    | \$259,792 | + 19.4% |
| Median Sales Price*                      | \$178,000 | \$187,250 | + 5.2%  | \$143,500    | \$181,000 | + 26.1% |
| Percent of Original List Price Received* | 94.0%     | 95.0%     | + 1.1%  | 93.3%        | 95.3%     | + 2.1%  |
| Days on Market Until Sale                | 74        | 53        | - 28.4% | 76           | 52        | - 31.6% |
| Inventory of Homes for Sale              | 88        | 87        | - 1.1%  |              |           |         |
| Months Supply of Inventory               | 1.9       | 2.0       | 0.0%    |              |           |         |