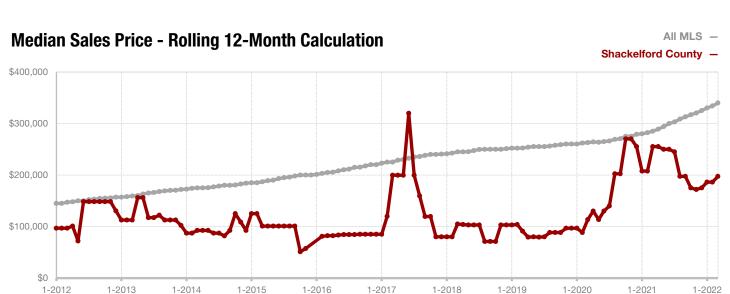

Shackelford County

Smith County

Somervell County

Stephens County

Stonewall County

**Tarrant County** 

**Taylor County** 

**Upshur County** 