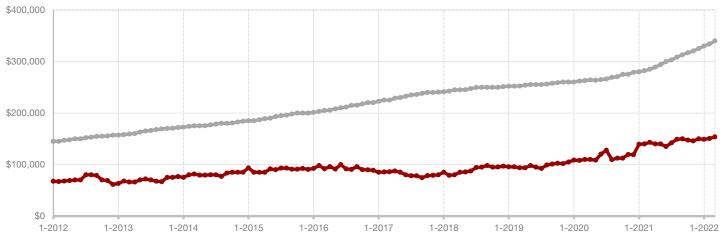

Comanche County

**Cooke County** 

Dallas County

Delta County

**Denton County** 

**Eastland County** 

Ellis County

Erath County