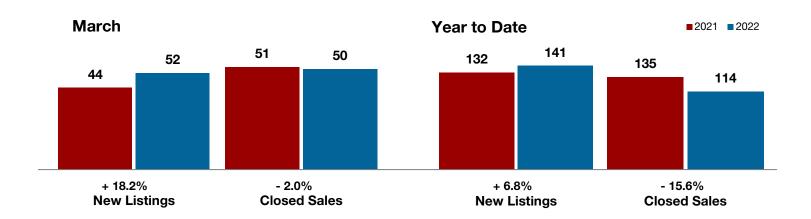

+ 18.2%

- 2.0%

+ 5.2%

Change in New Listings

Change in Closed Sales

Change in Median Sales Price

### **Brown County**

|                                          | March     |           |         | Year to Date |           |         |
|------------------------------------------|-----------|-----------|---------|--------------|-----------|---------|
|                                          | 2021      | 2022      | +/-     | 2021         | 2022      | +/-     |
| New Listings                             | 44        | 52        | + 18.2% | 132          | 141       | + 6.8%  |
| Pending Sales                            | 44        | 46        | + 4.5%  | 134          | 126       | - 6.0%  |
| Closed Sales                             | 51        | 50        | - 2.0%  | 135          | 114       | - 15.6% |
| Average Sales Price*                     | \$244,032 | \$285,625 | + 17.0% | \$217,538    | \$259,792 | + 19.4% |
| Median Sales Price*                      | \$178,000 | \$187,250 | + 5.2%  | \$143,500    | \$181,000 | + 26.1% |
| Percent of Original List Price Received* | 94.0%     | 95.0%     | + 1.1%  | 93.3%        | 95.3%     | + 2.1%  |
| Days on Market Until Sale                | 74        | 53        | - 28.4% | 76           | 52        | - 31.6% |
| Inventory of Homes for Sale              | 88        | 87        | - 1.1%  |              |           |         |
| Months Supply of Inventory               | 1.9       | 2.0       | 0.0%    |              |           |         |