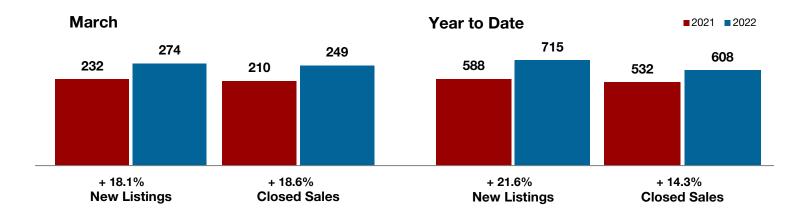

<sup>\*</sup> Does not include prices from any previous listing contracts or seller concessions. | Activity for one month can sometimes look extreme due to small sample size.

+ 109.1%

March

+ 70.0%

+ 47.2%

Change in **New Listings** 

Change in **Closed Sales** 

Change in **Median Sales Price** 

Year to Date

## **Callahan County**

|                                          | Maion     |           |          | . ca. to Date |           |         |
|------------------------------------------|-----------|-----------|----------|---------------|-----------|---------|
|                                          | 2021      | 2022      | +/-      | 2021          | 2022      | +/-     |
| New Listings                             | 11        | 23        | + 109.1% | 28            | 47        | + 67.9% |
| Pending Sales                            | 17        | 11        | - 35.3%  | 31            | 38        | + 22.6% |
| Closed Sales                             | 10        | 17        | + 70.0%  | 27            | 35        | + 29.6% |
| Average Sales Price*                     | \$129,485 | \$294,153 | + 127.2% | \$166,154     | \$220,453 | + 32.7% |
| Median Sales Price*                      | \$132,500 | \$195,000 | + 47.2%  | \$145,000     | \$165,000 | + 13.8% |
| Percent of Original List Price Received* | 97.2%     | 97.3%     | + 0.1%   | 96.8%         | 95.0%     | - 1.9%  |
| Days on Market Until Sale                | 50        | 59        | + 18.0%  | 59            | 51        | - 13.6% |
| Inventory of Homes for Sale              | 19        | 24        | + 26.3%  |               |           |         |
| Months Supply of Inventory               | 1.5       | 1.6       | 0.0%     |               |           |         |
|                                          |           |           |          |               |           |         |

<sup>\*</sup> Does not include prices from any previous listing contracts or seller concessions. | Activity for one month can sometimes look extreme due to small sample size.