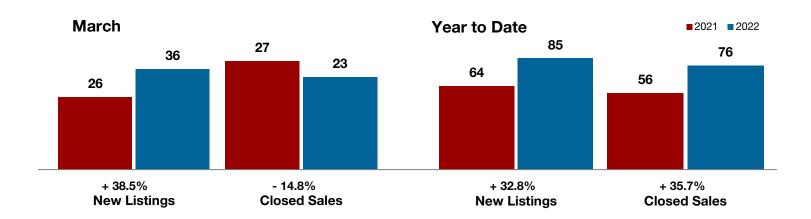

## **Collin County**

| March     |                                                                            |                                                                                                                                                                                                         | Year to Date                                                                                                                                                                                                                                                                                                                                                                                                           |                                                                                                                                                                                                                                                                                                                                                                                                                                                                                                                                             |                                                                                                                                                                                                                                                                                                                                                                                                                                                                                                                                                                                                                                                                  |
|-----------|----------------------------------------------------------------------------|---------------------------------------------------------------------------------------------------------------------------------------------------------------------------------------------------------|------------------------------------------------------------------------------------------------------------------------------------------------------------------------------------------------------------------------------------------------------------------------------------------------------------------------------------------------------------------------------------------------------------------------|---------------------------------------------------------------------------------------------------------------------------------------------------------------------------------------------------------------------------------------------------------------------------------------------------------------------------------------------------------------------------------------------------------------------------------------------------------------------------------------------------------------------------------------------|------------------------------------------------------------------------------------------------------------------------------------------------------------------------------------------------------------------------------------------------------------------------------------------------------------------------------------------------------------------------------------------------------------------------------------------------------------------------------------------------------------------------------------------------------------------------------------------------------------------------------------------------------------------|
| 2021      | 2022                                                                       | +/-                                                                                                                                                                                                     | 2021                                                                                                                                                                                                                                                                                                                                                                                                                   | 2022                                                                                                                                                                                                                                                                                                                                                                                                                                                                                                                                        | +/-                                                                                                                                                                                                                                                                                                                                                                                                                                                                                                                                                                                                                                                              |
| 1,720     | 1,662                                                                      | - 3.4%                                                                                                                                                                                                  | 4,381                                                                                                                                                                                                                                                                                                                                                                                                                  | 3,771                                                                                                                                                                                                                                                                                                                                                                                                                                                                                                                                       | - 13.9%                                                                                                                                                                                                                                                                                                                                                                                                                                                                                                                                                                                                                                                          |
| 1,610     | 1,306                                                                      | - 18.9%                                                                                                                                                                                                 | 4,224                                                                                                                                                                                                                                                                                                                                                                                                                  | 3,345                                                                                                                                                                                                                                                                                                                                                                                                                                                                                                                                       | - 20.8%                                                                                                                                                                                                                                                                                                                                                                                                                                                                                                                                                                                                                                                          |
| 1,389     | 1,284                                                                      | - 7.6%                                                                                                                                                                                                  | 3,432                                                                                                                                                                                                                                                                                                                                                                                                                  | 3,158                                                                                                                                                                                                                                                                                                                                                                                                                                                                                                                                       | - 8.0%                                                                                                                                                                                                                                                                                                                                                                                                                                                                                                                                                                                                                                                           |
| \$461,822 | \$608,152                                                                  | + 31.7%                                                                                                                                                                                                 | \$445,440                                                                                                                                                                                                                                                                                                                                                                                                              | \$569,935                                                                                                                                                                                                                                                                                                                                                                                                                                                                                                                                   | + 27.9%                                                                                                                                                                                                                                                                                                                                                                                                                                                                                                                                                                                                                                                          |
| \$395,000 | \$540,000                                                                  | + 36.7%                                                                                                                                                                                                 | \$381,000                                                                                                                                                                                                                                                                                                                                                                                                              | \$499,000                                                                                                                                                                                                                                                                                                                                                                                                                                                                                                                                   | + 31.0%                                                                                                                                                                                                                                                                                                                                                                                                                                                                                                                                                                                                                                                          |
| 102.4%    | 108.5%                                                                     | + 6.0%                                                                                                                                                                                                  | 100.9%                                                                                                                                                                                                                                                                                                                                                                                                                 | 106.3%                                                                                                                                                                                                                                                                                                                                                                                                                                                                                                                                      | + 5.4%                                                                                                                                                                                                                                                                                                                                                                                                                                                                                                                                                                                                                                                           |
| 25        | 19                                                                         | - 24.0%                                                                                                                                                                                                 | 31                                                                                                                                                                                                                                                                                                                                                                                                                     | 19                                                                                                                                                                                                                                                                                                                                                                                                                                                                                                                                          | - 38.7%                                                                                                                                                                                                                                                                                                                                                                                                                                                                                                                                                                                                                                                          |
| 1,088     | 896                                                                        | - 17.6%                                                                                                                                                                                                 |                                                                                                                                                                                                                                                                                                                                                                                                                        |                                                                                                                                                                                                                                                                                                                                                                                                                                                                                                                                             |                                                                                                                                                                                                                                                                                                                                                                                                                                                                                                                                                                                                                                                                  |
| 0.7       | 0.6                                                                        | 0.0%                                                                                                                                                                                                    |                                                                                                                                                                                                                                                                                                                                                                                                                        |                                                                                                                                                                                                                                                                                                                                                                                                                                                                                                                                             |                                                                                                                                                                                                                                                                                                                                                                                                                                                                                                                                                                                                                                                                  |
|           | 1,720<br>1,610<br>1,389<br>\$461,822<br>\$395,000<br>102.4%<br>25<br>1,088 | 2021     2022       1,720     1,662       1,610     1,306       1,389     1,284       \$461,822     \$608,152       \$395,000     \$540,000       102.4%     108.5%       25     19       1,088     896 | 2021         2022         + / -           1,720         1,662         - 3.4%           1,610         1,306         - 18.9%           1,389         1,284         - 7.6%           \$461,822         \$608,152         + 31.7%           \$395,000         \$540,000         + 36.7%           102.4%         108.5%         + 6.0%           25         19         - 24.0%           1,088         896         - 17.6% | 2021         2022         + / -         2021           1,720         1,662         - 3.4%         4,381           1,610         1,306         - 18.9%         4,224           1,389         1,284         - 7.6%         3,432           \$461,822         \$608,152         + 31.7%         \$445,440           \$395,000         \$540,000         + 36.7%         \$381,000           102.4%         108.5%         + 6.0%         100.9%           25         19         - 24.0%         31           1,088         896         - 17.6% | 2021         2022         + / -         2021         2022           1,720         1,662         - 3.4%         4,381         3,771           1,610         1,306         - 18.9%         4,224         3,345           1,389         1,284         - 7.6%         3,432         3,158           \$461,822         \$608,152         + 31.7%         \$445,440         \$569,935           \$395,000         \$540,000         + 36.7%         \$381,000         \$499,000           102.4%         108.5%         + 6.0%         100.9%         106.3%           25         19         - 24.0%         31         19           1,088         896         - 17.6% |