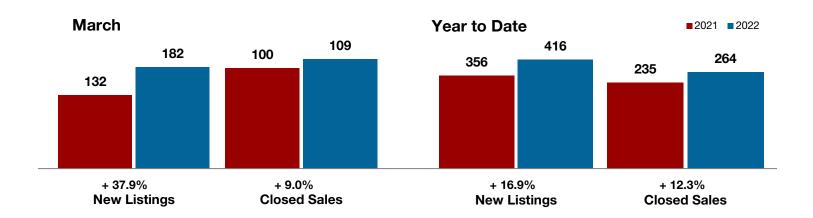

+ 28.9% + 14.3%

- 5.9%

**Cooke County** 

| Change in    | Change in    | Change in          |
|--------------|--------------|--------------------|
| New Listings | Closed Sales | Median Sales Price |

|                                          | March     |           |         | Year to Date |           |         |
|------------------------------------------|-----------|-----------|---------|--------------|-----------|---------|
|                                          | 2021      | 2022      | +/-     | 2021         | 2022      | +/-     |
| New Listings                             | 38        | 49        | + 28.9% | 103          | 130       | + 26.2% |
| Pending Sales                            | 36        | 41        | + 13.9% | 101          | 115       | + 13.9% |
| Closed Sales                             | 42        | 48        | + 14.3% | 99           | 116       | + 17.2% |
| Average Sales Price*                     | \$426,091 | \$503,107 | + 18.1% | \$369,895    | \$492,781 | + 33.2% |
| Median Sales Price*                      | \$296,060 | \$278,500 | - 5.9%  | \$260,000    | \$275,000 | + 5.8%  |
| Percent of Original List Price Received* | 98.1%     | 97.7%     | - 0.4%  | 96.9%        | 97.0%     | + 0.1%  |
| Days on Market Until Sale                | 59        | 38        | - 35.6% | 56           | 37        | - 33.9% |
| Inventory of Homes for Sale              | 55        | 46        | - 16.4% |              |           |         |
| Months Supply of Inventory               | 1.3       | 1.0       | 0.0%    |              |           |         |