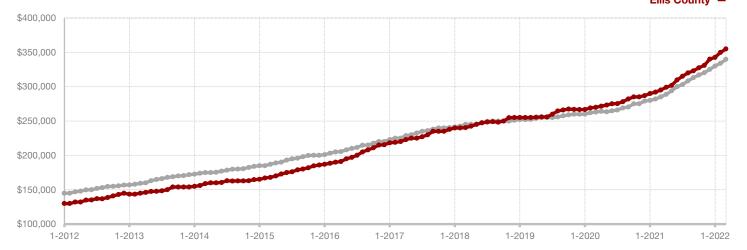

Comanche County

**Cooke County** 

Dallas County

Delta County

**Denton County** 

**Eastland County** 

Ellis County

Erath County