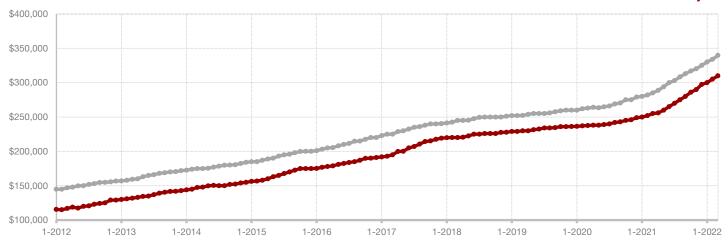

**Hood County** 

**Hopkins County** 

**Hunt County** 

Jack County

Johnson County

Jones County

Kaufman County

**Lamar County** 