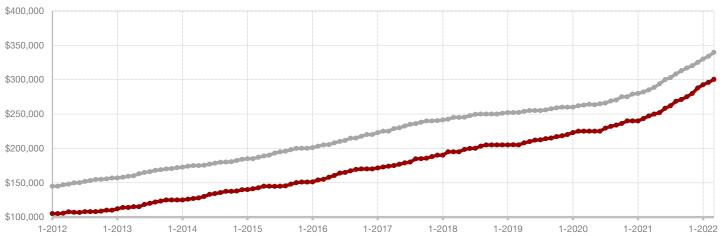

## **Collin County**

| March     |                                                                            |                                                                                                                                                                                                         | Year to Date                                                                                                                                                                                                                                                                                                                                                                                                           |                                                                                                                                                                                                                                                                                                                                                                                                                                                                                                                                             |                                                                                                                                                                                                                                                                                                                                                                                                                                                                                                                                                                                                                                                                  |
|-----------|----------------------------------------------------------------------------|---------------------------------------------------------------------------------------------------------------------------------------------------------------------------------------------------------|------------------------------------------------------------------------------------------------------------------------------------------------------------------------------------------------------------------------------------------------------------------------------------------------------------------------------------------------------------------------------------------------------------------------|---------------------------------------------------------------------------------------------------------------------------------------------------------------------------------------------------------------------------------------------------------------------------------------------------------------------------------------------------------------------------------------------------------------------------------------------------------------------------------------------------------------------------------------------|------------------------------------------------------------------------------------------------------------------------------------------------------------------------------------------------------------------------------------------------------------------------------------------------------------------------------------------------------------------------------------------------------------------------------------------------------------------------------------------------------------------------------------------------------------------------------------------------------------------------------------------------------------------|
| 2021      | 2022                                                                       | +/-                                                                                                                                                                                                     | 2021                                                                                                                                                                                                                                                                                                                                                                                                                   | 2022                                                                                                                                                                                                                                                                                                                                                                                                                                                                                                                                        | +/-                                                                                                                                                                                                                                                                                                                                                                                                                                                                                                                                                                                                                                                              |
| 1,720     | 1,662                                                                      | - 3.4%                                                                                                                                                                                                  | 4,381                                                                                                                                                                                                                                                                                                                                                                                                                  | 3,771                                                                                                                                                                                                                                                                                                                                                                                                                                                                                                                                       | - 13.9%                                                                                                                                                                                                                                                                                                                                                                                                                                                                                                                                                                                                                                                          |
| 1,610     | 1,306                                                                      | - 18.9%                                                                                                                                                                                                 | 4,224                                                                                                                                                                                                                                                                                                                                                                                                                  | 3,345                                                                                                                                                                                                                                                                                                                                                                                                                                                                                                                                       | - 20.8%                                                                                                                                                                                                                                                                                                                                                                                                                                                                                                                                                                                                                                                          |
| 1,389     | 1,284                                                                      | - 7.6%                                                                                                                                                                                                  | 3,432                                                                                                                                                                                                                                                                                                                                                                                                                  | 3,158                                                                                                                                                                                                                                                                                                                                                                                                                                                                                                                                       | - 8.0%                                                                                                                                                                                                                                                                                                                                                                                                                                                                                                                                                                                                                                                           |
| \$461,822 | \$608,152                                                                  | + 31.7%                                                                                                                                                                                                 | \$445,440                                                                                                                                                                                                                                                                                                                                                                                                              | \$569,935                                                                                                                                                                                                                                                                                                                                                                                                                                                                                                                                   | + 27.9%                                                                                                                                                                                                                                                                                                                                                                                                                                                                                                                                                                                                                                                          |
| \$395,000 | \$540,000                                                                  | + 36.7%                                                                                                                                                                                                 | \$381,000                                                                                                                                                                                                                                                                                                                                                                                                              | \$499,000                                                                                                                                                                                                                                                                                                                                                                                                                                                                                                                                   | + 31.0%                                                                                                                                                                                                                                                                                                                                                                                                                                                                                                                                                                                                                                                          |
| 102.4%    | 108.5%                                                                     | + 6.0%                                                                                                                                                                                                  | 100.9%                                                                                                                                                                                                                                                                                                                                                                                                                 | 106.3%                                                                                                                                                                                                                                                                                                                                                                                                                                                                                                                                      | + 5.4%                                                                                                                                                                                                                                                                                                                                                                                                                                                                                                                                                                                                                                                           |
| 25        | 19                                                                         | - 24.0%                                                                                                                                                                                                 | 31                                                                                                                                                                                                                                                                                                                                                                                                                     | 19                                                                                                                                                                                                                                                                                                                                                                                                                                                                                                                                          | - 38.7%                                                                                                                                                                                                                                                                                                                                                                                                                                                                                                                                                                                                                                                          |
| 1,088     | 896                                                                        | - 17.6%                                                                                                                                                                                                 |                                                                                                                                                                                                                                                                                                                                                                                                                        |                                                                                                                                                                                                                                                                                                                                                                                                                                                                                                                                             |                                                                                                                                                                                                                                                                                                                                                                                                                                                                                                                                                                                                                                                                  |
| 0.7       | 0.6                                                                        | 0.0%                                                                                                                                                                                                    |                                                                                                                                                                                                                                                                                                                                                                                                                        |                                                                                                                                                                                                                                                                                                                                                                                                                                                                                                                                             |                                                                                                                                                                                                                                                                                                                                                                                                                                                                                                                                                                                                                                                                  |
|           | 1,720<br>1,610<br>1,389<br>\$461,822<br>\$395,000<br>102.4%<br>25<br>1,088 | 2021     2022       1,720     1,662       1,610     1,306       1,389     1,284       \$461,822     \$608,152       \$395,000     \$540,000       102.4%     108.5%       25     19       1,088     896 | 2021         2022         + / -           1,720         1,662         - 3.4%           1,610         1,306         - 18.9%           1,389         1,284         - 7.6%           \$461,822         \$608,152         + 31.7%           \$395,000         \$540,000         + 36.7%           102.4%         108.5%         + 6.0%           25         19         - 24.0%           1,088         896         - 17.6% | 2021         2022         + / -         2021           1,720         1,662         - 3.4%         4,381           1,610         1,306         - 18.9%         4,224           1,389         1,284         - 7.6%         3,432           \$461,822         \$608,152         + 31.7%         \$445,440           \$395,000         \$540,000         + 36.7%         \$381,000           102.4%         108.5%         + 6.0%         100.9%           25         19         - 24.0%         31           1,088         896         - 17.6% | 2021         2022         + / -         2021         2022           1,720         1,662         - 3.4%         4,381         3,771           1,610         1,306         - 18.9%         4,224         3,345           1,389         1,284         - 7.6%         3,432         3,158           \$461,822         \$608,152         + 31.7%         \$445,440         \$569,935           \$395,000         \$540,000         + 36.7%         \$381,000         \$499,000           102.4%         108.5%         + 6.0%         100.9%         106.3%           25         19         - 24.0%         31         19           1,088         896         - 17.6% |

<sup>\*</sup> Does not include prices from any previous listing contracts or seller concessions. | Activity for one month can sometimes look extreme due to small sample size.

A RESEARCH TOOL PROVIDED BY NORTH TEXAS REAL ESTATE INFORMATION SYSTEMS, INC