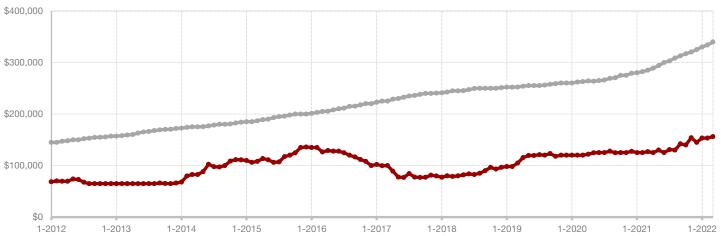

0 | + 20.1% |
| Median Sales Price*                      | \$149,900 | \$210,000 | + 40.1% | \$114,950    | \$165,000 | + 43.5% |
| Percent of Original List Price Received* | 95.8%     | 90.1%     | - 5.9%  | 92.7%        | 91.5%     | - 1.3%  |
| Days on Market Until Sale                | 67        | 46        | - 31.3% | 64           | 55        | - 14.1% |
| Inventory of Homes for Sale              | 35        | 31        | - 11.4% |              |           |         |
| Months Supply of Inventory               | 2.9       | 2.1       | - 33.3% |              |           |         |

<sup>\*</sup> Does not include prices from any previous listing contracts or seller concessions. | Activity for one month can sometimes look extreme due to small sample size.





All MLS -

Jones County



A RESEARCH TOOL PROVIDED BY NORTH TEXAS REAL ESTATE INFORMATION SYSTEMS, INC.



- 7.1%

+ 37.8%

+ 21.8%

Change in New Listings Change in Closed Sales

Change in Median Sales Price

### **Kaufman County**

|                                          | March     |           |         | Year to Date |           |         |
|------------------------------------------|-----------|-----------|---------|--------------|-----------|---------|
|                                          | 2021      | 2022      | +/-     | 2021         | 2022      | +/-     |
| New Listings                             | 437       | 406       | - 7.1%  | 980          | 961       | - 1.9%  |
| Pending Sales                            | 412       | 355       | - 13.8% | 977          | 960       | - 1.7%  |
| Closed S