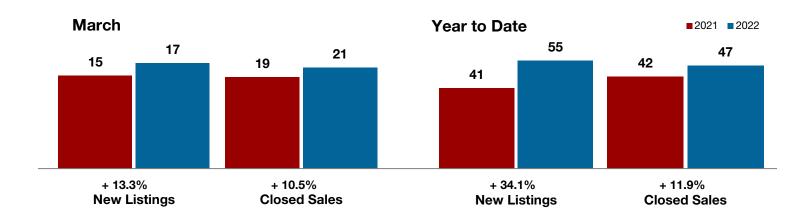

Fannin County

Franklin County

Freestone County

Grayson County

**Hamilton County** 

Harrison County

**Henderson County** 

Hill County