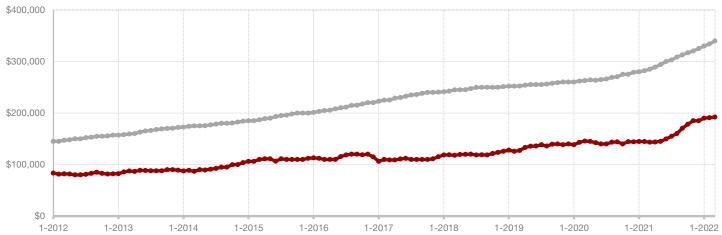

### **Brown County**

|                                          | March     |           |         | Year to Date |           |         |
|------------------------------------------|-----------|-----------|---------|--------------|-----------|---------|
|                                          | 2021      | 2022      | +/-     | 2021         | 2022      | +/-     |
| New Listings                             | 44        | 52        | + 18.2% | 132          | 141       | + 6.8%  |
| Pending Sales                            | 44        | 46        | + 4.5%  | 134          | 126       | - 6.0%  |
| Closed Sales                             | 51        | 50        | - 2.0%  | 135          | 114       | - 15.6% |
| Average Sales Price*                     | \$244,032 | \$285,625 | + 17.0% | \$217,538    | \$259,792 | + 19.4% |
| Median Sales Price*                      | \$178,000 | \$187,250 | + 5.2%  | \$143,500    | \$181,000 | + 26.1% |
| Percent of Original List Price Received* | 94.0%     | 95.0%     | + 1.1%  | 93.3%        | 95.3%     | + 2.1%  |
| Days on Market Until Sale                | 74        | 53        | - 28.4% | 76           | 52        | - 31.6% |
| Inventory of Homes for Sale              | 88        | 87        | - 1.1%  |              |           |         |
| Months Supply of Inventory               | 1.9       | 2.0       | 0.0%    |              |           |         |