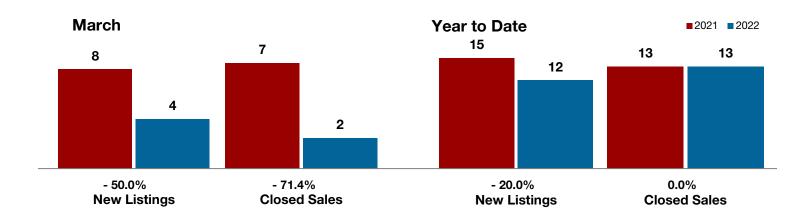

# **Anderson County**

**- 50.0% - 71.4% - 58.8%** 

Change in Change in

| Change in    | Change in    | Change in          |
|--------------|--------------|--------------------|
| New Listings | Closed Sales | Median Sales Price |

| March     |                                                            |                                                                                                                                                                            | Year to Date                                                                                                                                                                                                                                                                         |                                                                                                                                                                                                                                                                                                                                                                                                                                                                                                         |                                                                                                                                                                                                                                                                                                                                                                                                                                                                                                                                                                                                             |
|-----------|------------------------------------------------------------|----------------------------------------------------------------------------------------------------------------------------------------------------------------------------|--------------------------------------------------------------------------------------------------------------------------------------------------------------------------------------------------------------------------------------------------------------------------------------|---------------------------------------------------------------------------------------------------------------------------------------------------------------------------------------------------------------------------------------------------------------------------------------------------------------------------------------------------------------------------------------------------------------------------------------------------------------------------------------------------------|-------------------------------------------------------------------------------------------------------------------------------------------------------------------------------------------------------------------------------------------------------------------------------------------------------------------------------------------------------------------------------------------------------------------------------------------------------------------------------------------------------------------------------------------------------------------------------------------------------------|
| 2021      | 2022                                                       | +/-                                                                                                                                                                        | 2021                                                                                                                                                                                                                                                                                 | 2022                                                                                                                                                                                                                                                                                                                                                                                                                                                                                                    | +/-                                                                                                                                                                                                                                                                                                                                                                                                                                                                                                                                                                                                         |
| 8         | 4                                                          | - 50.0%                                                                                                                                                                    | 15                                                                                                                                                                                                                                                                                   | 12                                                                                                                                                                                                                                                                                                                                                                                                                                                                                                      | - 20.0%                                                                                                                                                                                                                                                                                                                                                                                                                                                                                                                                                                                                     |
| 7         | 6                                                          | - 14.3%                                                                                                                                                                    | 17                                                                                                                                                                                                                                                                                   | 15                                                                                                                                                                                                                                                                                                                                                                                                                                                                                                      | - 11.8%                                                                                                                                                                                                                                                                                                                                                                                                                                                                                                                                                                                                     |
| 7         | 2                                                          | - 71.4%                                                                                                                                                                    | 13                                                                                                                                                                                                                                                                                   | 13                                                                                                                                                                                                                                                                                                                                                                                                                                                                                                      | 0.0%                                                                                                                                                                                                                                                                                                                                                                                                                                                                                                                                                                                                        |
| \$452,143 | \$175,000                                                  | - 61.3%                                                                                                                                                                    | \$340,192                                                                                                                                                                                                                                                                            | \$256,792                                                                                                                                                                                                                                                                                                                                                                                                                                                                                               | - 24.5%                                                                                                                                                                                                                                                                                                                                                                                                                                                                                                                                                                                                     |
| \$425,000 | \$175,000                                                  | - 58.8%                                                                                                                                                                    | \$265,000                                                                                                                                                                                                                                                                            | \$235,000                                                                                                                                                                                                                                                                                                                                                                                                                                                                                               | - 11.3%                                                                                                                                                                                                                                                                                                                                                                                                                                                                                                                                                                                                     |
| 95.0%     | 137.2%                                                     | + 44.4%                                                                                                                                                                    | 95.6%                                                                                                                                                                                                                                                                                | 100.4%                                                                                                                                                                                                                                                                                                                                                                                                                                                                                                  | + 5.0%                                                                                                                                                                                                                                                                                                                                                                                                                                                                                                                                                                                                      |
| 117       | 28                                                         | - 76.1%                                                                                                                                                                    | 75                                                                                                                                                                                                                                                                                   | 42                                                                                                                                                                                                                                                                                                                                                                                                                                                                                                      | - 44.0%                                                                                                                                                                                                                                                                                                                                                                                                                                                                                                                                                                                                     |
| 8         | 10                                                         | + 25.0%                                                                                                                                                                    |                                                                                                                                                                                                                                                                                      |                                                                                                                                                                                                                                                                                                                                                                                                                                                                                                         |                                                                                                                                                                                                                                                                                                                                                                                                                                                                                                                                                                                                             |
| 1.7       | 2.1                                                        | 0.0%                                                                                                                                                                       |                                                                                                                                                                                                                                                                                      |                                                                                                                                                                                                                                                                                                                                                                                                                                                                                                         |                                                                                                                                                                                                                                                                                                                                                                                                                                                                                                                                                                                                             |
|           | 8<br>7<br>7<br>\$452,143<br>\$425,000<br>95.0%<br>117<br>8 | 2021     2022       8     4       7     6       7     2       \$452,143     \$175,000       \$425,000     \$175,000       95.0%     137.2%       117     28       8     10 | 2021     2022     + / -       8     4     - 50.0%       7     6     - 14.3%       7     2     - 71.4%       \$452,143     \$175,000     - 61.3%       \$425,000     \$175,000     - 58.8%       95.0%     137.2%     + 44.4%       117     28     - 76.1%       8     10     + 25.0% | 2021         2022         + / -         2021           8         4         - 50.0%         15           7         6         - 14.3%         17           7         2         - 71.4%         13           \$452,143         \$175,000         - 61.3%         \$340,192           \$425,000         \$175,000         - 58.8%         \$265,000           95.0%         137.2%         + 44.4%         95.6%           117         28         - 76.1%         75           8         10         + 25.0% | 2021         2022         + / -         2021         2022           8         4         -50.0%         15         12           7         6         -14.3%         17         15           7         2         -71.4%         13         13           \$452,143         \$175,000         -61.3%         \$340,192         \$256,792           \$425,000         \$175,000         -58.8%         \$265,000         \$235,000           95.0%         137.2%         +44.4%         95.6%         100.4%           117         28         -76.1%         75         42           8         10         +25.0% |

<sup>\*</sup> Does not include prices from any previous listing contracts or seller concessions. | Activity for one month can sometimes look extreme due to small sample size.

All MLS -

**Anderson County** -