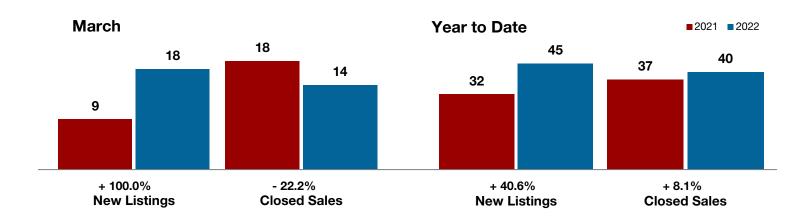

A RESEARCH TOOL PROVIDED BY NORTH TEXAS REAL ESTATE INFORMATION SYSTEMS, INC.

+ 100.0%

- 22.2%

+ 3.7%

Change in New Listings

March

Change in Closed Sales

Change in Median Sales Price

Year to Date

## **Bosque County**

|                                          | Maion     |           |          | i cai to bate |           |         |
|------------------------------------------|-----------|-----------|----------|---------------|-----------|---------|
|                                          | 2021      | 2022      | +/-      | 2021          | 2022      | +/-     |
| New Listings                             | 9         | 18        | + 100.0% | 32            | 45        | + 40.6% |
| Pending Sales                            | 12        | 15        | + 25.0%  | 43            | 42        | - 2.3%  |
| Closed Sales                             | 18        | 14        | - 22.2%  | 37            | 40        | + 8.1%  |
| Average Sales Price*                     | \$389,606 | \$349,386 | - 10.3%  | \$924,266     | \$327,469 | - 64.6% |
| Median Sales Price*                      | \$227,500 | \$236,000 | + 3.7%   | \$184,000     | \$231,000 | + 25.5% |
| Percent of Original List Price Received* | 93.0%     | 89.4%     | - 3.9%   | 92.3%         | 89.7%     | - 2.8%  |
| Days on Market Until Sale                | 61        | 99        | + 62.3%  | 90            | 69        | - 23.3% |
| Inventory of Homes for Sale              | 37        | 33        | - 10.8%  |               |           |         |
| Months Supply of Inventory               | 2.4       | 2.1       | 0.0%     |               |           |         |

<sup>\*</sup> Does not include prices from any previous listing contracts or seller concessions. | Activity for one month can sometimes look extreme due to small sample size.

A RESEARCH TOOL PROVIDED BY NORTH TEXAS REAL ESTATE INFORMATION SYSTEMS, INC.