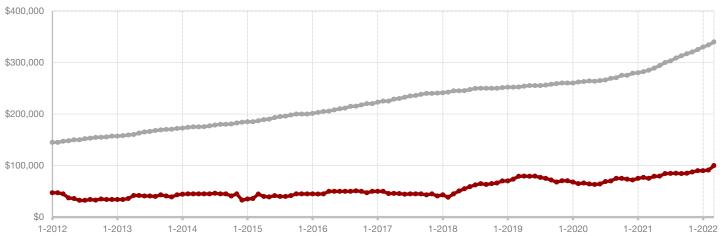

## **Collin County**

| March     |                                                                            |                                                                                                                                                                                                         | Year to Date                                                                                                                                                                                                                                                                                                                                                                                                           |                                                                                                                                                                                                                                                                                                                                                                                                                                                                                                                                             |                                                                                                                                                                                                                                                                                                                                                                                                                                                                                                                                                                                                                                                                  |
|-----------|----------------------------------------------------------------------------|---------------------------------------------------------------------------------------------------------------------------------------------------------------------------------------------------------|------------------------------------------------------------------------------------------------------------------------------------------------------------------------------------------------------------------------------------------------------------------------------------------------------------------------------------------------------------------------------------------------------------------------|---------------------------------------------------------------------------------------------------------------------------------------------------------------------------------------------------------------------------------------------------------------------------------------------------------------------------------------------------------------------------------------------------------------------------------------------------------------------------------------------------------------------------------------------|------------------------------------------------------------------------------------------------------------------------------------------------------------------------------------------------------------------------------------------------------------------------------------------------------------------------------------------------------------------------------------------------------------------------------------------------------------------------------------------------------------------------------------------------------------------------------------------------------------------------------------------------------------------|
| 2021      | 2022                                                                       | +/-                                                                                                                                                                                                     | 2021                                                                                                                                                                                                                                                                                                                                                                                                                   | 2022                                                                                                                                                                                                                                                                                                                                                                                                                                                                                                                                        | +/-                                                                                                                                                                                                                                                                                                                                                                                                                                                                                                                                                                                                                                                              |
| 1,720     | 1,662                                                                      | - 3.4%                                                                                                                                                                                                  | 4,381                                                                                                                                                                                                                                                                                                                                                                                                                  | 3,771                                                                                                                                                                                                                                                                                                                                                                                                                                                                                                                                       | - 13.9%                                                                                                                                                                                                                                                                                                                                                                                                                                                                                                                                                                                                                                                          |
| 1,610     | 1,306                                                                      | - 18.9%                                                                                                                                                                                                 | 4,224                                                                                                                                                                                                                                                                                                                                                                                                                  | 3,345                                                                                                                                                                                                                                                                                                                                                                                                                                                                                                                                       | - 20.8%                                                                                                                                                                                                                                                                                                                                                                                                                                                                                                                                                                                                                                                          |
| 1,389     | 1,284                                                                      | - 7.6%                                                                                                                                                                                                  | 3,432                                                                                                                                                                                                                                                                                                                                                                                                                  | 3,158                                                                                                                                                                                                                                                                                                                                                                                                                                                                                                                                       | - 8.0%                                                                                                                                                                                                                                                                                                                                                                                                                                                                                                                                                                                                                                                           |
| \$461,822 | \$608,152                                                                  | + 31.7%                                                                                                                                                                                                 | \$445,440                                                                                                                                                                                                                                                                                                                                                                                                              | \$569,935                                                                                                                                                                                                                                                                                                                                                                                                                                                                                                                                   | + 27.9%                                                                                                                                                                                                                                                                                                                                                                                                                                                                                                                                                                                                                                                          |
| \$395,000 | \$540,000                                                                  | + 36.7%                                                                                                                                                                                                 | \$381,000                                                                                                                                                                                                                                                                                                                                                                                                              | \$499,000                                                                                                                                                                                                                                                                                                                                                                                                                                                                                                                                   | + 31.0%                                                                                                                                                                                                                                                                                                                                                                                                                                                                                                                                                                                                                                                          |
| 102.4%    | 108.5%                                                                     | + 6.0%                                                                                                                                                                                                  | 100.9%                                                                                                                                                                                                                                                                                                                                                                                                                 | 106.3%                                                                                                                                                                                                                                                                                                                                                                                                                                                                                                                                      | + 5.4%                                                                                                                                                                                                                                                                                                                                                                                                                                                                                                                                                                                                                                                           |
| 25        | 19                                                                         | - 24.0%                                                                                                                                                                                                 | 31                                                                                                                                                                                                                                                                                                                                                                                                                     | 19                                                                                                                                                                                                                                                                                                                                                                                                                                                                                                                                          | - 38.7%                                                                                                                                                                                                                                                                                                                                                                                                                                                                                                                                                                                                                                                          |
| 1,088     | 896                                                                        | - 17.6%                                                                                                                                                                                                 |                                                                                                                                                                                                                                                                                                                                                                                                                        |                                                                                                                                                                                                                                                                                                                                                                                                                                                                                                                                             |                                                                                                                                                                                                                                                                                                                                                                                                                                                                                                                                                                                                                                                                  |
| 0.7       | 0.6                                                                        | 0.0%                                                                                                                                                                                                    |                                                                                                                                                                                                                                                                                                                                                                                                                        |                                                                                                                                                                                                                                                                                                                                                                                                                                                                                                                                             |                                                                                                                                                                                                                                                                                                                                                                                                                                                                                                                                                                                                                                                                  |
|           | 1,720<br>1,610<br>1,389<br>\$461,822<br>\$395,000<br>102.4%<br>25<br>1,088 | 2021     2022       1,720     1,662       1,610     1,306       1,389     1,284       \$461,822     \$608,152       \$395,000     \$540,000       102.4%     108.5%       25     19       1,088     896 | 2021         2022         + / -           1,720         1,662         - 3.4%           1,610         1,306         - 18.9%           1,389         1,284         - 7.6%           \$461,822         \$608,152         + 31.7%           \$395,000         \$540,000         + 36.7%           102.4%         108.5%         + 6.0%           25         19         - 24.0%           1,088         896         - 17.6% | 2021         2022         + / -         2021           1,720         1,662         - 3.4%         4,381           1,610         1,306         - 18.9%         4,224           1,389         1,284         - 7.6%         3,432           \$461,822         \$608,152         + 31.7%         \$445,440           \$395,000         \$540,000         + 36.7%         \$381,000           102.4%         108.5%         + 6.0%         100.9%           25         19         - 24.0%         31           1,088         896         - 17.6% | 2021         2022         + / -         2021         2022           1,720         1,662         - 3.4%         4,381         3,771           1,610         1,306         - 18.9%         4,224         3,345           1,389         1,284         - 7.6%         3,432         3,158           \$461,822         \$608,152         + 31.7%         \$445,440         \$569,935           \$395,000         \$540,000         + 36.7%         \$381,000         \$499,000           102.4%         108.5%         + 6.0%         100.9%         106.3%           25         19         - 24.0%         31         19           1,088         896         - 17.6% |