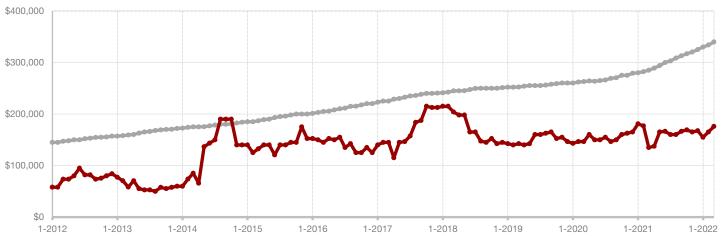

## **Clay County**

| Change in    | Change in    | Change in          |
|--------------|--------------|--------------------|
| New Listings | Closed Sales | Median Sales Price |

|                                          | March |           |          | Year to Date |           |          |
|------------------------------------------|-------|-----------|----------|--------------|-----------|----------|
|                                          | 2021  | 2022      | +/-      | 2021         | 2022      | +/-      |
| New Listings                             | 0     | 2         |          | 2            | 10        | + 400.0% |
| Pending Sales                            | 2     | 1         | - 50.0%  | 4            | 6         | + 50.0%  |
| Closed Sales                             | 0     | 4         |          | 1            | 7         | + 600.0% |
| Average Sales Price*                     |       | \$237,000 |          | \$67,000     | \$191,626 | + 186.0% |
| Median Sales Price*                      |       | \$272,500 |          | \$67,000     | \$222,500 | + 232.1% |
| Percent of Original List Price Received* |       | 99.8%     |          | 78.8%        | 98.3%     | + 24.7%  |
| Days on Market Until Sale                |       | 13        |          | 96           | 16        | - 83.3%  |
| Inventory of Homes for Sale              | 2     | 7         | + 250.0% |              |           |          |
| Months Supply of Inventory               | 1.5   | 3.8       | + 100.0% |              |           |          |

<sup>\*</sup> Does not include prices from any previous listing contracts or seller concessions. | Activity for one month can sometimes look extreme due to small sample size.

**Clay County** 

A RESEARCH TOOL PROVIDED BY NORTH TEXAS REAL ESTATE INFORMATION SYSTEMS, INC.