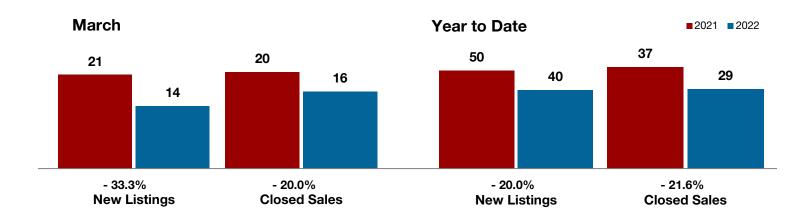

| March     |                                                            |                                                                                                                                                                            | Year to Date                                                                                                                                                                                                                                                                         |                                                                                                                                                                                                                                                                                                                                                                                                                                                                                                         |                                                                                                                                                                                                                                                                                                                                                                                                                                                                                                                                                                                                             |
|-----------|------------------------------------------------------------|----------------------------------------------------------------------------------------------------------------------------------------------------------------------------|--------------------------------------------------------------------------------------------------------------------------------------------------------------------------------------------------------------------------------------------------------------------------------------|---------------------------------------------------------------------------------------------------------------------------------------------------------------------------------------------------------------------------------------------------------------------------------------------------------------------------------------------------------------------------------------------------------------------------------------------------------------------------------------------------------|-------------------------------------------------------------------------------------------------------------------------------------------------------------------------------------------------------------------------------------------------------------------------------------------------------------------------------------------------------------------------------------------------------------------------------------------------------------------------------------------------------------------------------------------------------------------------------------------------------------|
| 2021      | 2022                                                       | +/-                                                                                                                                                                        | 2021                                                                                                                                                                                                                                                                                 | 2022                                                                                                                                                                                                                                                                                                                                                                                                                                                                                                    | +/-                                                                                                                                                                                                                                                                                                                                                                                                                                                                                                                                                                                                         |
| 8         | 4                                                          | - 50.0%                                                                                                                                                                    | 15                                                                                                                                                                                                                                                                                   | 12                                                                                                                                                                                                                                                                                                                                                                                                                                                                                                      | - 20.0%                                                                                                                                                                                                                                                                                                                                                                                                                                                                                                                                                                                                     |
| 7         | 6                                                          | - 14.3%                                                                                                                                                                    | 17                                                                                                                                                                                                                                                                                   | 15                                                                                                                                                                                                                                                                                                                                                                                                                                                                                                      | - 11.8%                                                                                                                                                                                                                                                                                                                                                                                                                                                                                                                                                                                                     |
| 7         | 2                                                          | - 71.4%                                                                                                                                                                    | 13                                                                                                                                                                                                                                                                                   | 13                                                                                                                                                                                                                                                                                                                                                                                                                                                                                                      | 0.0%                                                                                                                                                                                                                                                                                                                                                                                                                                                                                                                                                                                                        |
| \$452,143 | \$175,000                                                  | - 61.3%                                                                                                                                                                    | \$340,192                                                                                                                                                                                                                                                                            | \$256,792                                                                                                                                                                                                                                                                                                                                                                                                                                                                                               | - 24.5%                                                                                                                                                                                                                                                                                                                                                                                                                                                                                                                                                                                                     |
| \$425,000 | \$175,000                                                  | - 58.8%                                                                                                                                                                    | \$265,000                                                                                                                                                                                                                                                                            | \$235,000                                                                                                                                                                                                                                                                                                                                                                                                                                                                                               | - 11.3%                                                                                                                                                                                                                                                                                                                                                                                                                                                                                                                                                                                                     |
| 95.0%     | 137.2%                                                     | + 44.4%                                                                                                                                                                    | 95.6%                                                                                                                                                                                                                                                                                | 100.4%                                                                                                                                                                                                                                                                                                                                                                                                                                                                                                  | + 5.0%                                                                                                                                                                                                                                                                                                                                                                                                                                                                                                                                                                                                      |
| 117       | 28                                                         | - 76.1%                                                                                                                                                                    | 75                                                                                                                                                                                                                                                                                   | 42                                                                                                                                                                                                                                                                                                                                                                                                                                                                                                      | - 44.0%                                                                                                                                                                                                                                                                                                                                                                                                                                                                                                                                                                                                     |
| 8         | 10                                                         | + 25.0%                                                                                                                                                                    |                                                                                                                                                                                                                                                                                      |                                                                                                                                                                                                                                                                                                                                                                                                                                                                                                         |                                                                                                                                                                                                                                                                                                                                                                                                                                                                                                                                                                                                             |
| 1.7       | 2.1                                                        | 0.0%                                                                                                                                                                       |                                                                                                                                                                                                                                                                                      |                                                                                                                                                                                                                                                                                                                                                                                                                                                                                                         |                                                                                                                                                                                                                                                                                                                                                                                                                                                                                                                                                                                                             |
|           | 8<br>7<br>7<br>\$452,143<br>\$425,000<br>95.0%<br>117<br>8 | 2021     2022       8     4       7     6       7     2       \$452,143     \$175,000       \$425,000     \$175,000       95.0%     137.2%       117     28       8     10 | 2021     2022     + / -       8     4     - 50.0%       7     6     - 14.3%       7     2     - 71.4%       \$452,143     \$175,000     - 61.3%       \$425,000     \$175,000     - 58.8%       95.0%     137.2%     + 44.4%       117     28     - 76.1%       8     10     + 25.0% | 2021         2022         + / -         2021           8         4         - 50.0%         15           7         6         - 14.3%         17           7         2         - 71.4%         13           \$452,143         \$175,000         - 61.3%         \$340,192           \$425,000         \$175,000         - 58.8%         \$265,000           95.0%         137.2%         + 44.4%         95.6%           117         28         - 76.1%         75           8         10         + 25.0% | 2021         2022         + / -         2021         2022           8         4         -50.0%         15         12           7         6         -14.3%         17         15           7         2         -71.4%         13         13           \$452,143         \$175,000         -61.3%         \$340,192         \$256,792           \$425,000         \$175,000         -58.8%         \$265,000         \$235,000           95.0%         137.2%         +44.4%         95.6%         100.4%           117         28         -76.1%         75         42           8         10         +25.0% |