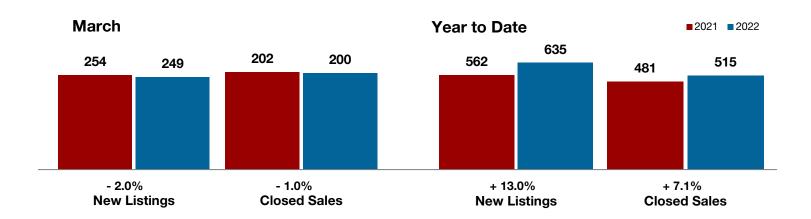

## **Collin County**

| March     |                                                                            |                                                                                                                                                                                                         | Year to Date                                                                                                                                                                                                                                                                                                                                                                                                           |                                                                                                                                                                                                                                                                                                                                                                                                                                                                                                                                             |                                                                                                                                                                                                                                                                                                                                                                                                                                                                                                                                                                                                                                                                  |
|-----------|----------------------------------------------------------------------------|---------------------------------------------------------------------------------------------------------------------------------------------------------------------------------------------------------|------------------------------------------------------------------------------------------------------------------------------------------------------------------------------------------------------------------------------------------------------------------------------------------------------------------------------------------------------------------------------------------------------------------------|---------------------------------------------------------------------------------------------------------------------------------------------------------------------------------------------------------------------------------------------------------------------------------------------------------------------------------------------------------------------------------------------------------------------------------------------------------------------------------------------------------------------------------------------|------------------------------------------------------------------------------------------------------------------------------------------------------------------------------------------------------------------------------------------------------------------------------------------------------------------------------------------------------------------------------------------------------------------------------------------------------------------------------------------------------------------------------------------------------------------------------------------------------------------------------------------------------------------|
| 2021      | 2022                                                                       | +/-                                                                                                                                                                                                     | 2021                                                                                                                                                                                                                                                                                                                                                                                                                   | 2022                                                                                                                                                                                                                                                                                                                                                                                                                                                                                                                                        | +/-                                                                                                                                                                                                                                                                                                                                                                                                                                                                                                                                                                                                                                                              |
| 1,720     | 1,662                                                                      | - 3.4%                                                                                                                                                                                                  | 4,381                                                                                                                                                                                                                                                                                                                                                                                                                  | 3,771                                                                                                                                                                                                                                                                                                                                                                                                                                                                                                                                       | - 13.9%                                                                                                                                                                                                                                                                                                                                                                                                                                                                                                                                                                                                                                                          |
| 1,610     | 1,306                                                                      | - 18.9%                                                                                                                                                                                                 | 4,224                                                                                                                                                                                                                                                                                                                                                                                                                  | 3,345                                                                                                                                                                                                                                                                                                                                                                                                                                                                                                                                       | - 20.8%                                                                                                                                                                                                                                                                                                                                                                                                                                                                                                                                                                                                                                                          |
| 1,389     | 1,284                                                                      | - 7.6%                                                                                                                                                                                                  | 3,432                                                                                                                                                                                                                                                                                                                                                                                                                  | 3,158                                                                                                                                                                                                                                                                                                                                                                                                                                                                                                                                       | - 8.0%                                                                                                                                                                                                                                                                                                                                                                                                                                                                                                                                                                                                                                                           |
| \$461,822 | \$608,152                                                                  | + 31.7%                                                                                                                                                                                                 | \$445,440                                                                                                                                                                                                                                                                                                                                                                                                              | \$569,935                                                                                                                                                                                                                                                                                                                                                                                                                                                                                                                                   | + 27.9%                                                                                                                                                                                                                                                                                                                                                                                                                                                                                                                                                                                                                                                          |
| \$395,000 | \$540,000                                                                  | + 36.7%                                                                                                                                                                                                 | \$381,000                                                                                                                                                                                                                                                                                                                                                                                                              | \$499,000                                                                                                                                                                                                                                                                                                                                                                                                                                                                                                                                   | + 31.0%                                                                                                                                                                                                                                                                                                                                                                                                                                                                                                                                                                                                                                                          |
| 102.4%    | 108.5%                                                                     | + 6.0%                                                                                                                                                                                                  | 100.9%                                                                                                                                                                                                                                                                                                                                                                                                                 | 106.3%                                                                                                                                                                                                                                                                                                                                                                                                                                                                                                                                      | + 5.4%                                                                                                                                                                                                                                                                                                                                                                                                                                                                                                                                                                                                                                                           |
| 25        | 19                                                                         | - 24.0%                                                                                                                                                                                                 | 31                                                                                                                                                                                                                                                                                                                                                                                                                     | 19                                                                                                                                                                                                                                                                                                                                                                                                                                                                                                                                          | - 38.7%                                                                                                                                                                                                                                                                                                                                                                                                                                                                                                                                                                                                                                                          |
| 1,088     | 896                                                                        | - 17.6%                                                                                                                                                                                                 |                                                                                                                                                                                                                                                                                                                                                                                                                        |                                                                                                                                                                                                                                                                                                                                                                                                                                                                                                                                             |                                                                                                                                                                                                                                                                                                                                                                                                                                                                                                                                                                                                                                                                  |
| 0.7       | 0.6                                                                        | 0.0%                                                                                                                                                                                                    |                                                                                                                                                                                                                                                                                                                                                                                                                        |                                                                                                                                                                                                                                                                                                                                                                                                                                                                                                                                             |                                                                                                                                                                                                                                                                                                                                                                                                                                                                                                                                                                                                                                                                  |
|           | 1,720<br>1,610<br>1,389<br>\$461,822<br>\$395,000<br>102.4%<br>25<br>1,088 | 2021     2022       1,720     1,662       1,610     1,306       1,389     1,284       \$461,822     \$608,152       \$395,000     \$540,000       102.4%     108.5%       25     19       1,088     896 | 2021         2022         + / -           1,720         1,662         - 3.4%           1,610         1,306         - 18.9%           1,389         1,284         - 7.6%           \$461,822         \$608,152         + 31.7%           \$395,000         \$540,000         + 36.7%           102.4%         108.5%         + 6.0%           25         19         - 24.0%           1,088         896         - 17.6% | 2021         2022         + / -         2021           1,720         1,662         - 3.4%         4,381           1,610         1,306         - 18.9%         4,224           1,389         1,284         - 7.6%         3,432           \$461,822         \$608,152         + 31.7%         \$445,440           \$395,000         \$540,000         + 36.7%         \$381,000           102.4%         108.5%         + 6.0%         100.9%           25         19         - 24.0%         31           1,088         896         - 17.6% | 2021         2022         + / -         2021         2022           1,720         1,662         - 3.4%         4,381         3,771           1,610         1,306         - 18.9%         4,224         3,345           1,389         1,284         - 7.6%         3,432         3,158           \$461,822         \$608,152         + 31.7%         \$445,440         \$569,935           \$395,000         \$540,000         + 36.7%         \$381,000         \$499,000           102.4%         108.5%         + 6.0%         100.9%         106.3%           25         19         - 24.0%         31         19           1,088         896         - 17.6% |