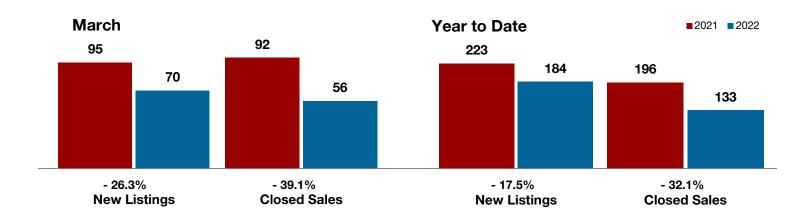

Shackelford County

Smith County

Somervell County

Stephens County

Stonewall County

**Tarrant County** 

**Taylor County** 

**Upshur County** 