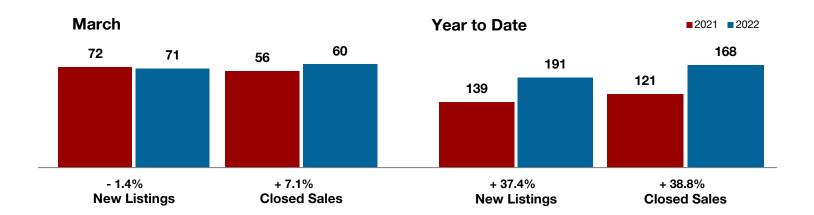

Van Zandt County

Wise County

**Wood County** 

Young County

A RESEARCH TOOL PROVIDED BY NORTH TEXAS REAL ESTATE INFORMATION SYSTEMS, INC.