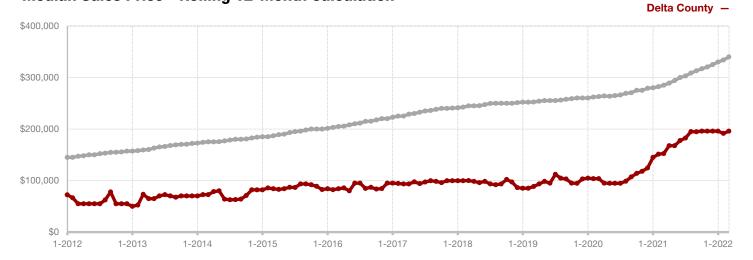

- 9.0%

- 12.9%

+ 19.0%

Change in New Listings Change in Closed Sales

Change in Median Sales Price