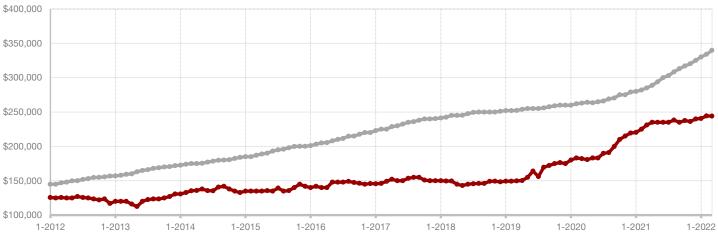

## **Collin County**

| March     |                                                                            |                                                                                                                                                                                                         | Year to Date                                                                                                                                                                                                                                                                                                                                                                                                           |                                                                                                                                                                                                                                                                                                                                                                                                                                                                                                                                             |                                                                                                                                                                                                                                                                                                                                                                                                                                                                                                                                                                                                                                                                  |
|-----------|----------------------------------------------------------------------------|---------------------------------------------------------------------------------------------------------------------------------------------------------------------------------------------------------|------------------------------------------------------------------------------------------------------------------------------------------------------------------------------------------------------------------------------------------------------------------------------------------------------------------------------------------------------------------------------------------------------------------------|---------------------------------------------------------------------------------------------------------------------------------------------------------------------------------------------------------------------------------------------------------------------------------------------------------------------------------------------------------------------------------------------------------------------------------------------------------------------------------------------------------------------------------------------|------------------------------------------------------------------------------------------------------------------------------------------------------------------------------------------------------------------------------------------------------------------------------------------------------------------------------------------------------------------------------------------------------------------------------------------------------------------------------------------------------------------------------------------------------------------------------------------------------------------------------------------------------------------|
| 2021      | 2022                                                                       | +/-                                                                                                                                                                                                     | 2021                                                                                                                                                                                                                                                                                                                                                                                                                   | 2022                                                                                                                                                                                                                                                                                                                                                                                                                                                                                                                                        | +/-                                                                                                                                                                                                                                                                                                                                                                                                                                                                                                                                                                                                                                                              |
| 1,720     | 1,662                                                                      | - 3.4%                                                                                                                                                                                                  | 4,381                                                                                                                                                                                                                                                                                                                                                                                                                  | 3,771                                                                                                                                                                                                                                                                                                                                                                                                                                                                                                                                       | - 13.9%                                                                                                                                                                                                                                                                                                                                                                                                                                                                                                                                                                                                                                                          |
| 1,610     | 1,306                                                                      | - 18.9%                                                                                                                                                                                                 | 4,224                                                                                                                                                                                                                                                                                                                                                                                                                  | 3,345                                                                                                                                                                                                                                                                                                                                                                                                                                                                                                                                       | - 20.8%                                                                                                                                                                                                                                                                                                                                                                                                                                                                                                                                                                                                                                                          |
| 1,389     | 1,284                                                                      | - 7.6%                                                                                                                                                                                                  | 3,432                                                                                                                                                                                                                                                                                                                                                                                                                  | 3,158                                                                                                                                                                                                                                                                                                                                                                                                                                                                                                                                       | - 8.0%                                                                                                                                                                                                                                                                                                                                                                                                                                                                                                                                                                                                                                                           |
| \$461,822 | \$608,152                                                                  | + 31.7%                                                                                                                                                                                                 | \$445,440                                                                                                                                                                                                                                                                                                                                                                                                              | \$569,935                                                                                                                                                                                                                                                                                                                                                                                                                                                                                                                                   | + 27.9%                                                                                                                                                                                                                                                                                                                                                                                                                                                                                                                                                                                                                                                          |
| \$395,000 | \$540,000                                                                  | + 36.7%                                                                                                                                                                                                 | \$381,000                                                                                                                                                                                                                                                                                                                                                                                                              | \$499,000                                                                                                                                                                                                                                                                                                                                                                                                                                                                                                                                   | + 31.0%                                                                                                                                                                                                                                                                                                                                                                                                                                                                                                                                                                                                                                                          |
| 102.4%    | 108.5%                                                                     | + 6.0%                                                                                                                                                                                                  | 100.9%                                                                                                                                                                                                                                                                                                                                                                                                                 | 106.3%                                                                                                                                                                                                                                                                                                                                                                                                                                                                                                                                      | + 5.4%                                                                                                                                                                                                                                                                                                                                                                                                                                                                                                                                                                                                                                                           |
| 25        | 19                                                                         | - 24.0%                                                                                                                                                                                                 | 31                                                                                                                                                                                                                                                                                                                                                                                                                     | 19                                                                                                                                                                                                                                                                                                                                                                                                                                                                                                                                          | - 38.7%                                                                                                                                                                                                                                                                                                                                                                                                                                                                                                                                                                                                                                                          |
| 1,088     | 896                                                                        | - 17.6%                                                                                                                                                                                                 |                                                                                                                                                                                                                                                                                                                                                                                                                        |                                                                                                                                                                                                                                                                                                                                                                                                                                                                                                                                             |                                                                                                                                                                                                                                                                                                                                                                                                                                                                                                                                                                                                                                                                  |
| 0.7       | 0.6                                                                        | 0.0%                                                                                                                                                                                                    |                                                                                                                                                                                                                                                                                                                                                                                                                        |                                                                                                                                                                                                                                                                                                                                                                                                                                                                                                                                             |                                                                                                                                                                                                                                                                                                                                                                                                                                                                                                                                                                                                                                                                  |
|           | 1,720<br>1,610<br>1,389<br>\$461,822<br>\$395,000<br>102.4%<br>25<br>1,088 | 2021     2022       1,720     1,662       1,610     1,306       1,389     1,284       \$461,822     \$608,152       \$395,000     \$540,000       102.4%     108.5%       25     19       1,088     896 | 2021         2022         + / -           1,720         1,662         - 3.4%           1,610         1,306         - 18.9%           1,389         1,284         - 7.6%           \$461,822         \$608,152         + 31.7%           \$395,000         \$540,000         + 36.7%           102.4%         108.5%         + 6.0%           25         19         - 24.0%           1,088         896         - 17.6% | 2021         2022         + / -         2021           1,720         1,662         - 3.4%         4,381           1,610         1,306         - 18.9%         4,224           1,389         1,284         - 7.6%         3,432           \$461,822         \$608,152         + 31.7%         \$445,440           \$395,000         \$540,000         + 36.7%         \$381,000           102.4%         108.5%         + 6.0%         100.9%           25         19         - 24.0%         31           1,088         896         - 17.6% | 2021         2022         + / -         2021         2022           1,720         1,662         - 3.4%         4,381         3,771           1,610         1,306         - 18.9%         4,224         3,345           1,389         1,284         - 7.6%         3,432         3,158           \$461,822         \$608,152         + 31.7%         \$445,440         \$569,935           \$395,000         \$540,000         + 36.7%         \$381,000         \$499,000           102.4%         108.5%         + 6.0%         100.9%         106.3%           25         19         - 24.0%         31         19           1,088         896         - 17.6% |