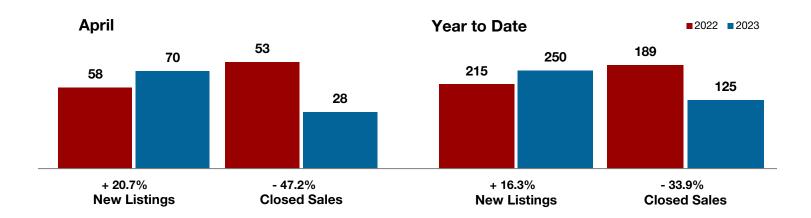

Fannin County

Franklin County

Freestone County

Grayson County

Hamilton County

Harrison County

**Henderson County** 

Hill County