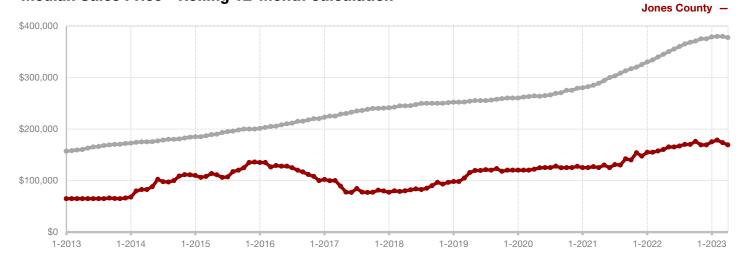

**Hood County** 

**Hopkins County** 

**Hunt County** 

Jack County

Johnson County

Jones County

Kaufman County

Lamar County