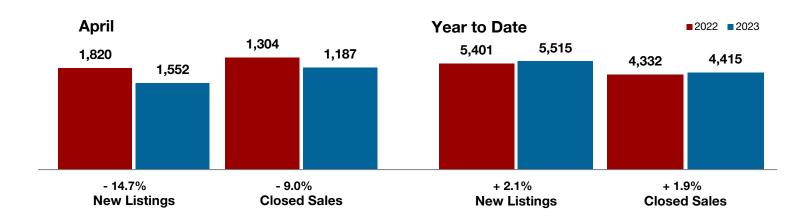

<sup>\*</sup> Does not include prices from any previous listing contracts or seller concessions. | Activity for one month can sometimes look extreme due to small sample size.

- 14.7%

Anril

- 9.0%

- 1.6%

Voor to Data

**Denton County** 

| Change in    | Change in    | Change in          |
|--------------|--------------|--------------------|
| New Listings | Closed Sales | Median Sales Price |

|                                          | Aprii     |           |          | rear to Date |           |          |
|------------------------------------------|-----------|-----------|----------|--------------|-----------|----------|
|                                          | 2022      | 2023      | +/-      | 2022         | 2023      | +/-      |
| New Listings                             | 1,820     | 1,552     | - 14.7%  | 5,401        | 5,515     | + 2.1%   |
| Pending Sales                            | 1,431     | 1,312     | - 8.3%   | 4,660        | 5,064     | + 8.7%   |
| Closed Sales                             | 1,304     | 1,187     | - 9.0%   | 4,332        | 4,415     | + 1.9%   |
| Average Sales Price*                     | \$576,665 | \$560,702 | - 2.8%   | \$543,072    | \$528,887 | - 2.6%   |
| Median Sales Price*                      | \$478,500 | \$470,895 | - 1.6%   | \$453,250    | \$444,990 | - 1.8%   |
| Percent of Original List Price Received* | 107.2%    | 96.5%     | - 10.0%  | 105.6%       | 95.3%     | - 9.8%   |
| Days on Market Until Sale                | 16        | 51        | + 218.8% | 19           | 58        | + 205.3% |
| Inventory of Homes for Sale              | 1,302     | 2,225     | + 70.9%  |              |           |          |
| Months Supply of Inventory               | 1.0       | 1.9       | + 100.0% |              |           |          |
|                                          |           |           |          |              |           |          |