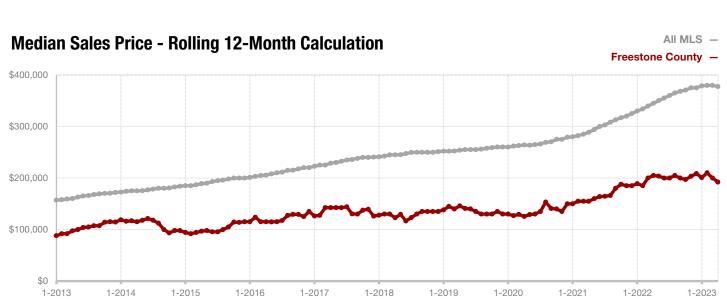

Fannin County

Franklin County

Freestone County

Grayson County

Hamilton County

Harrison County

**Henderson County** 

Hill County