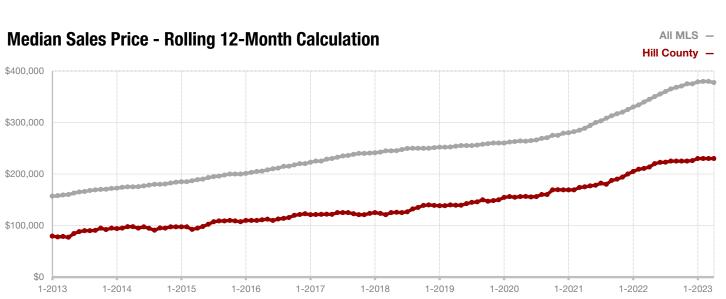

$279,907    | \$269,092 | - 3.9%  |
| Median Sales Price*                      | \$211,750 | \$202,500 | - 4.4%   | \$217,000    | \$224,900 | + 3.6%  |
| Percent of Original List Price Received* | 98.1%     | 89.5%     | - 8.8%   | 97.0%        | 91.3%     | - 5.9%  |
| Days on Market Until Sale                | 48        | 51        | + 6.3%   | 50           | 61        | + 22.0% |
| Inventory of Homes for Sale              | 98        | 168       | + 71.4%  |              |           |         |
| Months Supply of Inventory               | 2.2       | 4.4       | + 100.0% |              |           |         |

<sup>\*</sup> Does not include prices from any previous listing contracts or seller concessions. | Activity for one month can sometimes look extreme due to small sample size.





A RESEARCH TOOL PROVIDED BY NORTH TEXAS REAL ESTATE INFORMATION SYSTEMS, INC.



- 16.8%

+ 9.5%

- 1.9%

Change in New Listings Change in Closed Sales

Change in Median Sales Price

## **Hood County**

|                                          | April     |           |          | Year to Date |           |         |
|------------------------------------------|-----------|-----------|----------|--------------|-----------|---------|
|                                          | 2022      | 2023      | +/-      | 2022         | 2023      | +/-     |
| New Listings                             | 220       | 183       | - 16.8%  | 662          | 716       | + 8.2%  |
| Pending Sales                            | 144       | 113       | - 21.5%  | 492          | 475       | - 3.5%  |
| Closed S