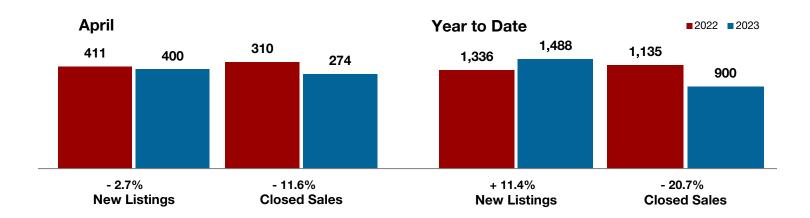

**Limestone County** 

Montague County

Navarro County

Nolan County

Palo Pinto County

**Parker County** 

Rains County

Rockwall County