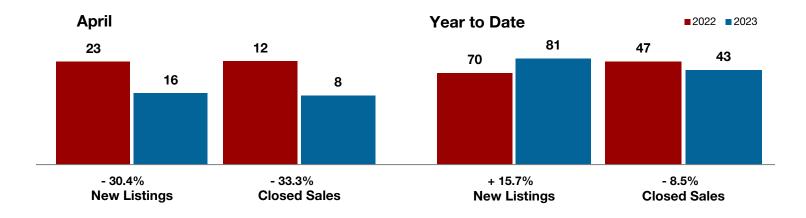

- 30.4%

- 33.3%

- 28.3%

**Callahan County** 

| Change in    | Change in    | Change in          |
|--------------|--------------|--------------------|
| New Listings | Closed Sales | Median Sales Price |

|                                          | April     |           |          | Y         | te        |         |
|------------------------------------------|-----------|-----------|----------|-----------|-----------|---------|
|                                          | 2022      | 2023      | +/-      | 2022      | 2023      | +/-     |
| New Listings                             | 23        | 16        | - 30.4%  | 70        | 81        | + 15.7% |
| Pending Sales                            | 19        | 14        | - 26.3%  | 58        | 56        | - 3.4%  |
| Closed Sales                             | 12        | 8         | - 33.3%  | 47        | 43        | - 8.5%  |
| Average Sales Price*                     | \$197,688 | \$161,625 | - 18.2%  | \$214,641 | \$178,948 | - 16.6% |
| Median Sales Price*                      | \$214,500 | \$153,750 | - 28.3%  | \$179,900 | \$145,000 | - 19.4% |
| Percent of Original List Price Received* | 99.3%     | 82.9%     | - 16.5%  | 96.1%     | 89.1%     | - 7.3%  |
| Days on Market Until Sale                | 33        | 49        | + 48.5%  | 46        | 51        | + 10.9% |
| Inventory of Homes for Sale              | 30        | 53        | + 76.7%  |           |           |         |
| Months Supply of Inventory               | 2.0       | 3.9       | + 100.0% |           |           |         |