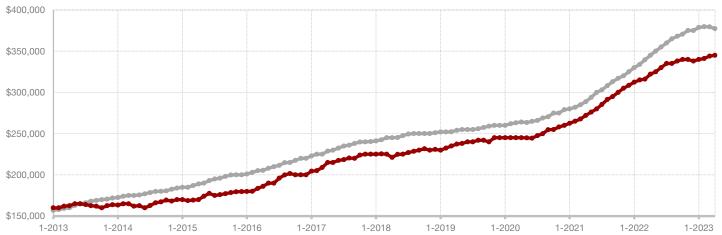

**Hood County** 

**Hopkins County** 

**Hunt County** 

Jack County

Johnson County

Jones County

Kaufman County

Lamar County