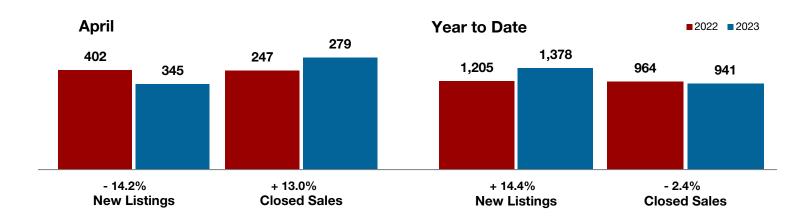

**Hood County** 

**Hopkins County** 

**Hunt County** 

Jack County

Johnson County

Jones County

Kaufman County

Lamar County