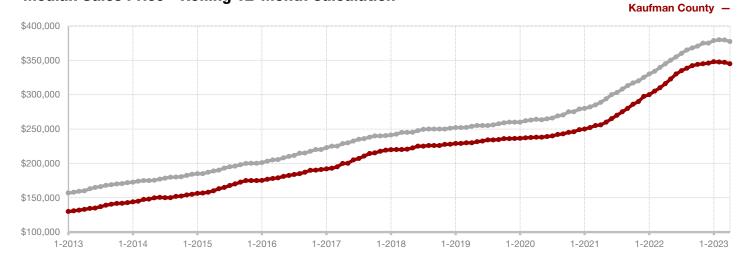

**Hood County** 

**Hopkins County** 

**Hunt County** 

Jack County

Johnson County

Jones County

Kaufman County

Lamar County