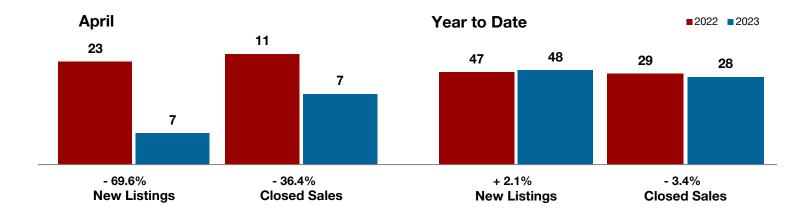

# **Coleman County**

- 69.6% - 36.4% + 171.9%

Change in Change in Change in

New Listings Closed Sales Median Sales Price

|                                          | April    |           |          | Year to Date |           |         |
|------------------------------------------|----------|-----------|----------|--------------|-----------|---------|
|                                          | 2022     | 2023      | +/-      | 2022         | 2023      | +/-     |
| New Listings                             | 23       | 7         | - 69.6%  | 47           | 48        | + 2.1%  |
| Pending Sales                            | 9        | 14        | + 55.6%  | 32           | 37        | + 15.6% |
| Closed Sales                             | 11       | 7         | - 36.4%  | 29           | 28        | - 3.4%  |
| Average Sales Price*                     | \$99,945 | \$141,571 | + 41.6%  | \$237,742    | \$153,030 | - 35.6% |
| Median Sales Price*                      | \$57,000 | \$155,000 | + 171.9% | \$73,140     | \$82,500  | + 12.8% |
| Percent of Original List Price Received* | 85.2%    | 88.3%     | + 3.6%   | 87.0%        | 80.8%     | - 7.1%  |
| Days on Market Until Sale                | 18       | 120       | + 566.7% | 50           | 81        | + 62.0% |
| Inventory of Homes for Sale              | 37       | 35        | - 5.4%   |              |           |         |
| Months Supply of Inventory               | 5.2      | 4.7       | 0.0%     |              |           |         |