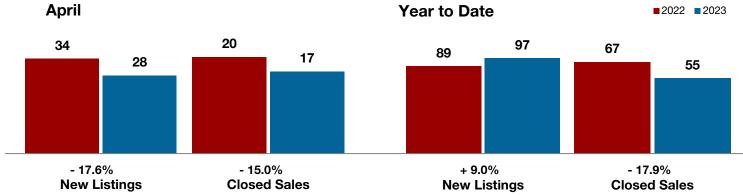

Fannin County

Franklin County

Freestone County

Grayson County

Hamilton County

Harrison County

**Henderson County** 

Hill County