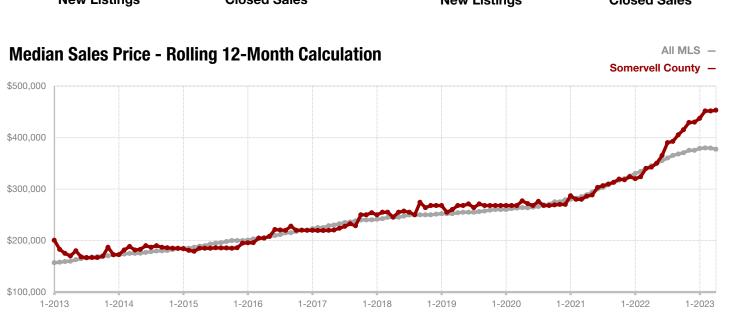

- 8.1%     97.0%       26     97     + 273.1%     38       24     59     + 145.8% | 2022       2023       + / -       2022       2023         14       23       + 64.3%       56       76         13       8       - 38.5%       40       40         14       9       - 35.7%       37       32         \$375,914       \$312,444       - 16.9%       \$388,392       \$439,369         \$347,475       \$290,000       - 16.5%       \$354,950       \$461,950         99.5%       91.4%       - 8.1%       97.0%       92.2%         26       97       + 273.1%       38       90         24       59       + 145.8% |  |

**Anril** 

<sup>\*</sup> Does not include prices from any previous listing contracts or seller concessions. | Activity for one month can sometimes look extreme due to small sample size.







**Anril** 

- 21.4% - 50.0%

- 68.9%

Year to Date

### **Stephens County**

| Change in    | Change in    | Change in          |
|--------------|--------------|--------------------|
| New Listings | Closed Sales | Median Sales Price |

| Дрііі     |                                                             |                                                                                                | real to Bate                                                                                                                                                                                                                                                                       |