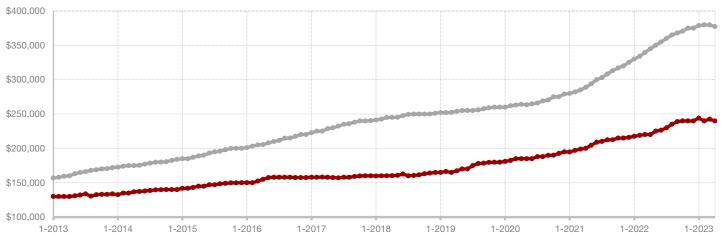

**Shackelford County** 

**Smith County** 

Somervell County

**Stephens County** 

Stonewall County

**Tarrant County** 

**Taylor County** 

**Upshur County** 