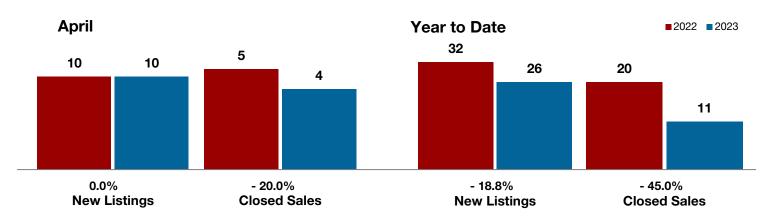

**Hood County** 

**Hopkins County** 

**Hunt County** 

Jack County

Johnson County

Jones County

Kaufman County

Lamar County