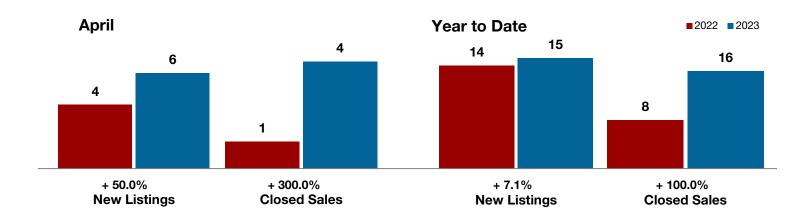

## **Clay County**

|                                          | , .b      |           |          | . oa. to Bato |           |          |
|------------------------------------------|-----------|-----------|----------|---------------|-----------|----------|
|                                          | 2022      | 2023      | +/-      | 2022          | 2023      | +/-      |
| New Listings                             | 4         | 6         | + 50.0%  | 14            | 15        | + 7.1%   |
| Pending Sales                            | 4         | 3         | - 25.0%  | 10            | 14        | + 40.0%  |
| Closed Sales                             | 1         | 4         | + 300.0% | 8             | 16        | + 100.0% |
| Average Sales Price*                     | \$198,000 | \$171,875 | - 13.2%  | \$192,537     | \$195,150 | + 1.4%   |
| Median Sales Price*                      | \$198,000 | \$157,250 | - 20.6%  | \$198,000     | \$155,250 | - 21.6%  |
| Percent of Original List Price Received* | 88.0%     | 97.3%     | + 10.6%  | 96.8%         | 89.8%     | - 7.2%   |
| Days on Market Until Sale                | 60        | 24        | - 60.0%  | 21            | 73        | + 247.6% |
| Inventory of Homes for Sale              | 5         | 11        | + 120.0% |               |           |          |
| Months Supply of Inventory               | 2.1       | 3.4       | + 50.0%  |               |           |          |
|                                          |           |           |          |               |           |          |