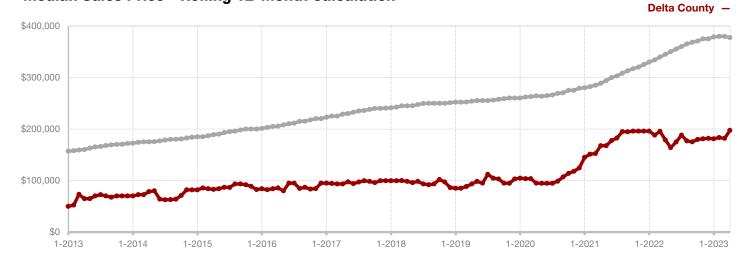

## **Delta County**

|                                          | April     |           |          | Year to Date |           |         |
|------------------------------------------|-----------|-----------|----------|--------------|-----------|---------|
|                                          | 2022      | 2023      | +/-      | 2022         | 2023      | +/-     |
| New Listings                             | 12        | 11        | - 8.3%   | 29           | 35        | + 20.7% |
| Pending Sales                            | 5         | 5         | 0.0%     | 22           | 22        | 0.0%    |
| Closed Sales                             | 5         | 6         | + 20.0%  | 23           | 20        | - 13.0% |
| Average Sales Price*                     | \$124,840 | \$329,583 | + 164.0% | \$244,098    | \$257,200 | + 5.4%  |
| Median Sales Price*                      | \$130,000 | \$296,250 | + 127.9% | \$161,000    | \$192,500 | + 19.6% |
| Percent of Original List Price Received* | 98.9%     | 93.7%     | - 5.3%   | 95.2%        | 93.6%     | - 1.7%  |
| Days on Market Until Sale                | 17        | 22        | + 29.4%  | 37           | 47        | + 27.0% |
| Inventory of Homes for Sale              | 11        | 25        | + 127.3% |              |           |         |
| Months Supply of Inventory               | 1.9       | 4.6       | + 150.0% |              |           |         |