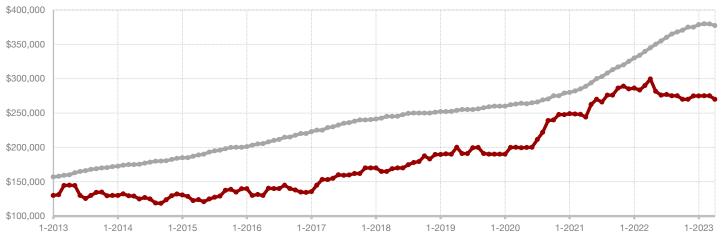

**Limestone County** 

Montague County

Navarro County

Nolan County

Palo Pinto County

**Parker County** 

Rains County

Rockwall County