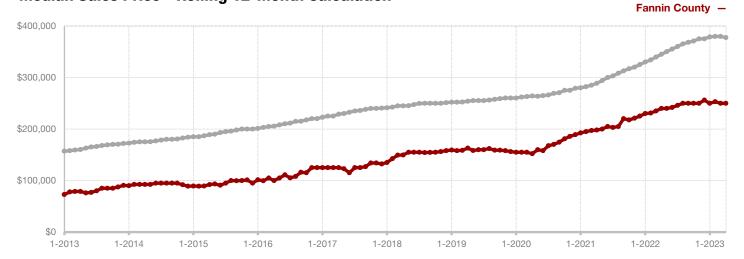

Fannin County

Franklin County

Freestone County

Grayson County

Hamilton County

Harrison County

**Henderson County** 

Hill County