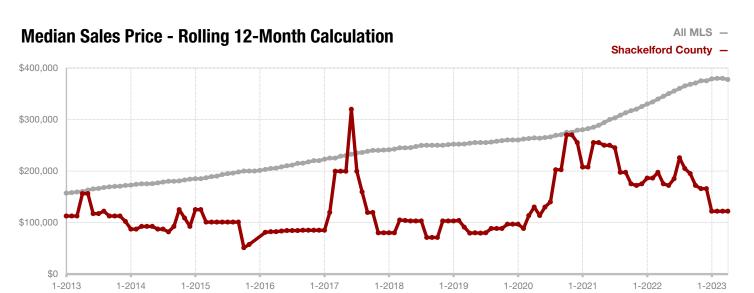

**Shackelford County** 

**Smith County** 

Somervell County

**Stephens County** 

Stonewall County

**Tarrant County** 

**Taylor County** 

**Upshur County** 