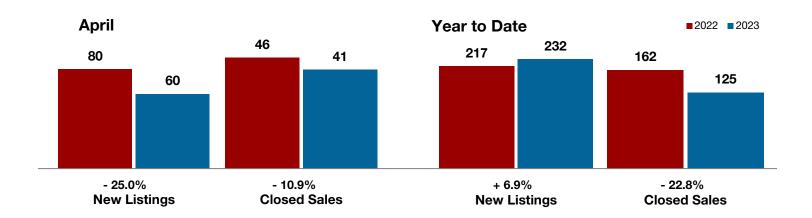

,000    | + 2.7%  |  |
| Percent of Original List Price Received* | 95.6%     | 93.6%     | - 2.1%   | 95.9%     | 93.2%        | - 2.8%  |  |
| Days on Market Until Sale                | 55        | 47        | - 14.5%  | 56        | 58           | + 3.6%  |  |
| Inventory of Homes for Sale              | 115       | 150       | + 30.4%  |           |              |         |  |
| Months Supply of Inventory               | 2.4       | 3.8       | + 100.0% |           |              |         |  |
| * D                                      | -1        |           |          |           |              |         |  |

<sup>\*</sup> Does not include prices from any previous listing contracts or seller concessions. | Activity for one month can sometimes look extreme due to small sample size.











A RESEARCH TOOL PROVIDED BY NORTH TEXAS REAL ESTATE INFORMATION SYSTEMS, INC.



+ 20.7%

- 47.2%

- 11.2%

Change in New Listings

**Anril** 

Change in Closed Sales

Change in Median Sales Price

Year to Date

## **Fannin County**

|                                          |           | ДРІІІ     |         |           | ical to bate |         |  |
|------------------------------------------|-----------|-----------|---------|-----------|--------------|---------|--|
|                                          | 2022      | 2023      | +/-     | 2022      | 2023         | +/-     |  |
| New Listings                             | 58        | 70        | + 20.7% | 215       | 250          | + 16.3% |  |
| Pending Sales                            | 41        | 44        | + 7.3%  | 1