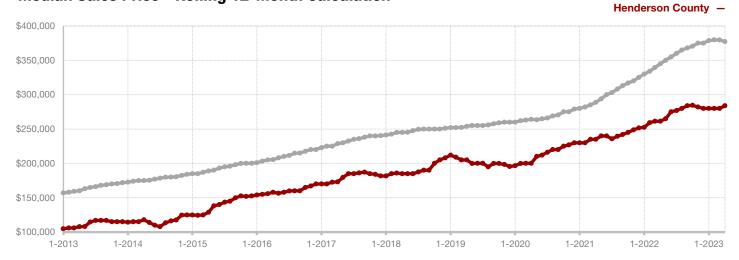

05,057    | \$401,359 | - 0.9%  |
| Median Sales Price*                      | \$252,500 | \$289,250 | + 14.6%  | \$260,000    | \$265,000 | + 1.9%  |
| Percent of Original List Price Received* | 97.8%     | 92.5%     | - 5.4%   | 96.5%        | 91.3%     | - 5.4%  |
| Days on Market Until Sale                | 50        | 74        | + 48.0%  | 45           | 69        | + 53.3% |
| Inventory of Homes for Sale              | 274       | 553       | + 101.8% |              |           |         |
| Months Supply of Inventory               | 2.6       | 6.5       | + 133.3% |              |           |         |

<sup>\*</sup> Does not include prices from any previous listing contracts or seller concessions. | Activity for one month can sometimes look extreme due to small sample size.







A RESEARCH TOOL PROVIDED BY NORTH TEXAS REAL ESTATE INFORMATION SYSTEMS, INC.



**Hill County** 

- 6.9% - 9.6%

Change in Change in New Listings Closed Sales

Change in Median Sales Price

- 4.4%

|                                          | April     |           |          | Year to Date |           |         |
|------------------------------------------|-----------|-----------|----------|--------------|-----------|---------|
|                                          | 2022      | 2023      | +/-      | 2022         | 2023      | +/-     |
| New Listings                             | 72        | 67        | - 6.9%   | 224          | 241       | + 7.6%  |
| Pending Sales                            | 51        | 42        | - 17.6%  | 190          | 176       | - 7.4%  |
| Closed Sales