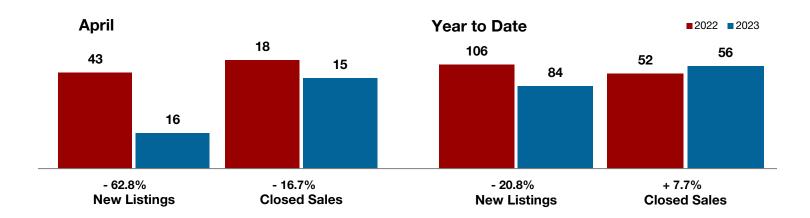

<sup>\*</sup> Does not include prices from any previous listing contracts or seller concessions. | Activity for one month can sometimes look extreme due to small sample size.

- 62.8%

- 16.7%

+ 30.3%

Change in New Listings Change in Closed Sales

Change in Median Sales Price

## **Comanche County**

|                                          | April     |           |         | Year to Date |           |         |
|------------------------------------------|-----------|-----------|---------|--------------|-----------|---------|
|                                          | 2022      | 2023      | +/-     | 2022         | 2023      | +/-     |
| New Listings                             | 43        | 16        | - 62.8% | 106          | 84        | - 20.8% |
| Pending Sales                            | 21        | 7         | - 66.7% | 61           | 54        | - 11.5% |
| Closed Sales                             | 18        | 15        | - 16.7% | 52           | 56        | + 7.7%  |
| Average Sales Price*                     | \$193,406 | \$242,657 | + 25.5% | \$260,196    | \$203,170 | - 21.9% |
| Median Sales Price*                      | \$145,000 | \$189,000 | + 30.3% | \$159,750    | \$161,250 | + 0.9%  |
| Percent of Original List Price Received* | 91.6%     | 86.4%     | - 5.7%  | 90.4%        | 88.4%     | - 2.2%  |
| Days on Market Until Sale                | 68        | 97        | + 42.6% | 55           | 86        | + 56.4% |
| Inventory of Homes for Sale              | 83        | 91        | + 9.6%  |              |           |         |
| Months Supply of Inventory               | 5.9       | 6.3       | 0.0%    |              |           |         |