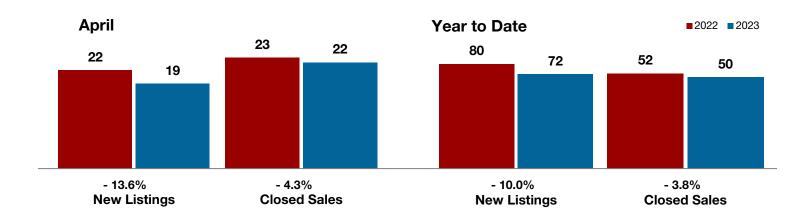

**Hood County** 

**Hopkins County** 

**Hunt County** 

Jack County

Johnson County

Jones County

Kaufman County

Lamar County