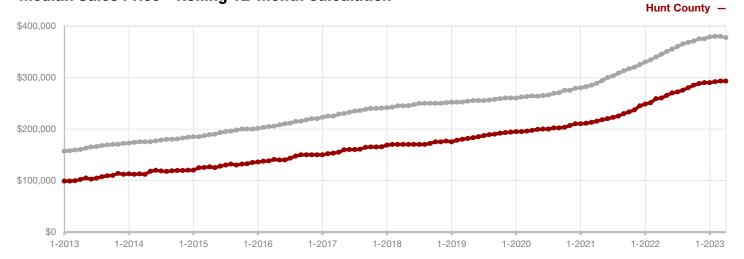

**Hood County** 

**Hopkins County** 

**Hunt County** 

Jack County

Johnson County

Jones County

Kaufman County

Lamar County