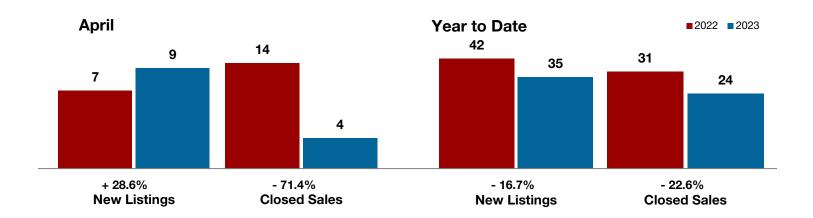

Fannin County

Franklin County

Freestone County

Grayson County

Hamilton County

Harrison County

**Henderson County** 

Hill County