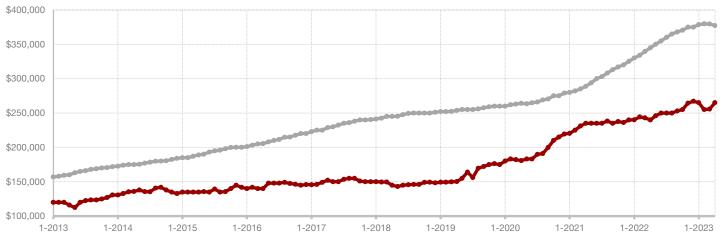

+ 30.7%  | \$333,429 | \$315,783 | - 5.3%  |
| Median Sales Price*                      | \$228,500 | \$317,450 | + 38.9%  | \$250,000 | \$240,250 | - 3.9%  |
| Percent of Original List Price Received* | 97.8%     | 93.1%     | - 4.8%   | 96.8%     | 93.2%     | - 3.7%  |
| Days on Market Until Sale                | 36        | 78        | + 116.7% | 42        | 60        | + 42.9% |
| Inventory of Homes for Sale              | 120       | 158       | + 31.7%  |           |           |         |
| Months Supply of Inventory               | 2.7       | 4.8       | + 66.7%  |           |           |         |

<sup>\*</sup> Does not include prices from any previous listing contracts or seller concessions. | Activity for one month can sometimes look extreme due to small sample size.











A RESEARCH TOOL PROVIDED BY NORTH TEXAS REAL ESTATE INFORMATION SYSTEMS, INC.



+ 6.7%

- 10.0%

+ 8.0%

Change in New Listings

April

Change in Closed Sales

Change in Median Sales Price

Year to Date

# **Young County**

| Aprii     |                                                               |                                                                                                         | real to Date |           |          |  |
|-----------|---------------------------------------------------------------|---------------------------------------------------------------------------------------------------------|--------------|-----------|----------|--|
| 2022      | 2023                                                          | +/-