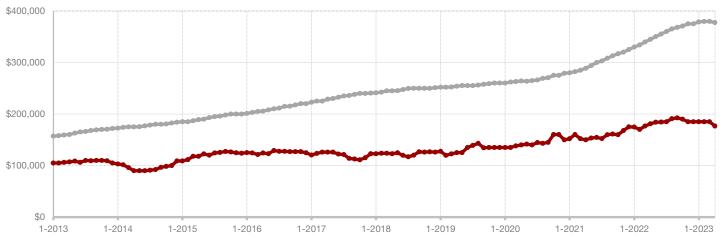

## **Clay County**

|                                          | , .b      |           |          | . oa. to Bato |           |          |
|------------------------------------------|-----------|-----------|----------|---------------|-----------|----------|
|                                          | 2022      | 2023      | +/-      | 2022          | 2023      | +/-      |
| New Listings                             | 4         | 6         | + 50.0%  | 14            | 15        | + 7.1%   |
| Pending Sales                            | 4         | 3         | - 25.0%  | 10            | 14        | + 40.0%  |
| Closed Sales                             | 1         | 4         | + 300.0% | 8             | 16        | + 100.0% |
| Average Sales Price*                     | \$198,000 | \$171,875 | - 13.2%  | \$192,537     | \$195,150 | + 1.4%   |
| Median Sales Price*                      | \$198,000 | \$157,250 | - 20.6%  | \$198,000     | \$155,250 | - 21.6%  |
| Percent of Original List Price Received* | 88.0%     | 97.3%     | + 10.6%  | 96.8%         | 89.8%     | - 7.2%   |
| Days on Market Until Sale                | 60        | 24        | - 60.0%  | 21            | 73        | + 247.6% |
| Inventory of Homes for Sale              | 5         | 11        | + 120.0% |               |           |          |
| Months Supply of Inventory               | 2.1       | 3.4       | + 50.0%  |               |           |          |
|                                          |           |           |          |               |           |          |

<sup>\*</sup> Does not include prices from any previous listing contracts or seller concessions. | Activity for one month can sometimes look extreme due to small sample size.

All MLS -

Clay County -

A RESEARCH TOOL PROVIDED BY NORTH TEXAS REAL ESTATE INFORMATION SYSTEMS, INC.