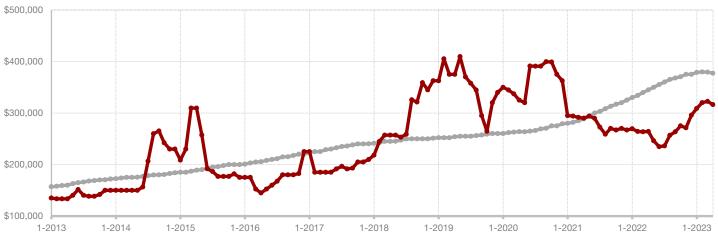

Fannin County

Franklin County

Freestone County

Grayson County

Hamilton County

Harrison County

**Henderson County** 

Hill County