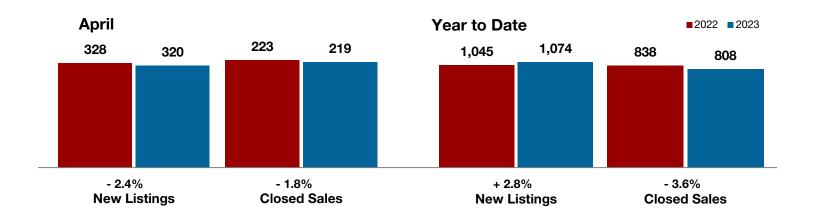

Fannin County

Franklin County

Freestone County

Grayson County

Hamilton County

Harrison County

**Henderson County** 

Hill County