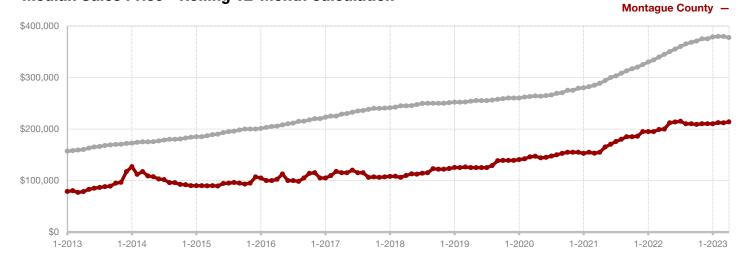

**Limestone County** 

Montague County

Navarro County

Nolan County

Palo Pinto County

**Parker County** 

Rains County

Rockwall County