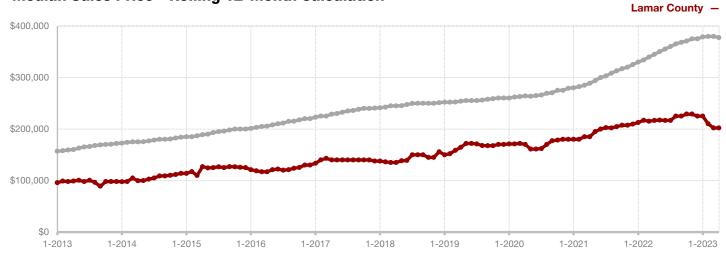

**Hood County** 

**Hopkins County** 

**Hunt County** 

Jack County

Johnson County

Jones County

Kaufman County

Lamar County