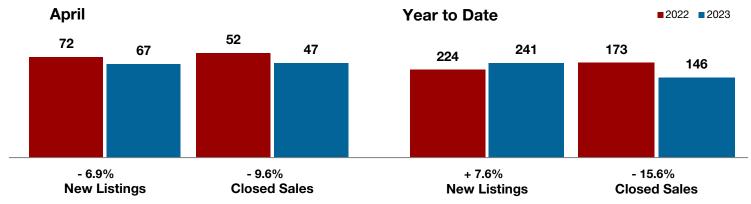

\$279,907    | \$269,092 | - 3.9%  |
| Median Sales Price*                      | \$211,750 | \$202,500 | - 4.4%   | \$217,000    | \$224,900 | + 3.6%  |
| Percent of Original List Price Received* | 98.1%     | 89.5%     | - 8.8%   | 97.0%        | 91.3%     | - 5.9%  |
| Days on Market Until Sale                | 48        | 51        | + 6.3%   | 50           | 61        | + 22.0% |
| Inventory of Homes for Sale              | 98        | 168       | + 71.4%  |              |           |         |
| Months Supply of Inventory               | 2.2       | 4.4       | + 100.0% |              |           |         |

<sup>\*</sup> Does not include prices from any previous listing contracts or seller concessions. | Activity for one month can sometimes look extreme due to small sample size.





A RESEARCH TOOL PROVIDED BY NORTH TEXAS REAL ESTATE INFORMATION SYSTEMS, INC.



- 16.8%

+ 9.5%

- 1.9%

Change in New Listings Change in Closed Sales

Change in Median Sales Price

## **Hood County**

|                                          | April     |           |          | Year to Date |           |         |
|------------------------------------------|-----------|-----------|----------|--------------|-----------|---------|
|                                          | 2022      | 2023      | +/-      | 2022         | 2023      | +/-     |
| New Listings                             | 220       | 183       | - 16.8%  | 662          | 716       | + 8.2%  |
| Pending Sales                            | 144       | 113       | - 21.5%  | 492          | 475       | - 3.5%  |
| Closed