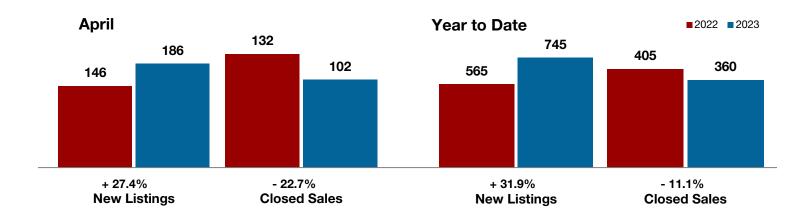

9.3% | 2022         2023         + / -         2022         2023           146         186         + 27.4%         565         745           121         142         + 17.4%         473         461           132         102         - 22.7%         405         360           \$463,531         \$385,369         - 16.9%         \$411,643         \$388,533           \$428,100         \$350,000         - 18.2%         \$357,900         \$349,900           99.7%         95.5%         - 4.2%         98.8%         95.3%           30         57         + 90.0%         35         62           189         509         + 169.3% |

<sup>\*</sup> Does not include prices from any previous listing contracts or seller concessions. | Activity for one month can sometimes look extreme due to small sample size.













+ 38.9%

Year to Date

# **Wood County**

+ 3.4% - 19.1%

Change in Change in Change in **New Listings Closed Sales Median Sales Price** 

|       | Арін |      |         | real to Bate |      |        |  |  |
|-------|------|------|---------|--------------|------|--------|--|--|
|       | 2022 | 2023 | +/-     | 2022         | 2023 | +/-    |  |  |
| tings | 59   | 61   | + 3.4%  | 208          | 221  | + 6.3% |  |  |
| Sales | 43   | 34   | - 20.9% | 162          | 147  | - 9.3% |  |  |

**Anril** 

|                                          | 2022      | 2020      | T / -    | 2022      | 2020      | т/-     |
|------------------------------------------|-----------|-----------|----------|-----------|-----------|---------|
| New Listings                             | 59