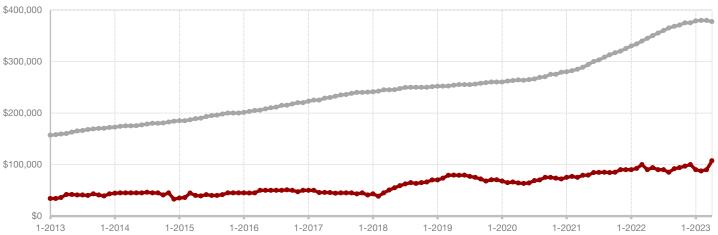

# **Coleman County**

- 69.6% - 36.4% + 171.9%

Change in Change in Change in

New Listings Closed Sales Median Sales Price

|                                          | April    |           |          | Year to Date |           |         |
|------------------------------------------|----------|-----------|----------|--------------|-----------|---------|
|                                          | 2022     | 2023      | +/-      | 2022         | 2023      | +/-     |
| New Listings                             | 23       | 7         | - 69.6%  | 47           | 48        | + 2.1%  |
| Pending Sales                            | 9        | 14        | + 55.6%  | 32           | 37        | + 15.6% |
| Closed Sales                             | 11       | 7         | - 36.4%  | 29           | 28        | - 3.4%  |
| Average Sales Price*                     | \$99,945 | \$141,571 | + 41.6%  | \$237,742    | \$153,030 | - 35.6% |
| Median Sales Price*                      | \$57,000 | \$155,000 | + 171.9% | \$73,140     | \$82,500  | + 12.8% |
| Percent of Original List Price Received* | 85.2%    | 88.3%     | + 3.6%   | 87.0%        | 80.8%     | - 7.1%  |
| Days on Market Until Sale                | 18       | 120       | + 566.7% | 50           | 81        | + 62.0% |
| Inventory of Homes for Sale              | 37       | 35        | - 5.4%   |              |           |         |
| Months Supply of Inventory               | 5.2      | 4.7       | 0.0%     |              |           |         |