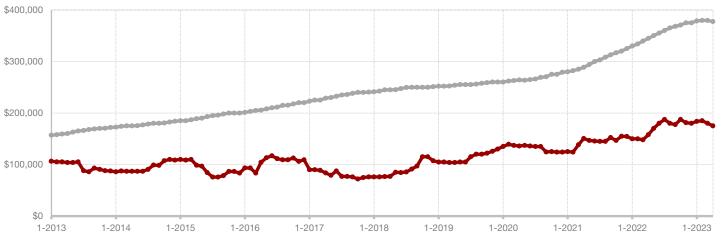

**Shackelford County** 

**Smith County** 

Somervell County

**Stephens County** 

Stonewall County

**Tarrant County** 

**Taylor County** 

**Upshur County** 