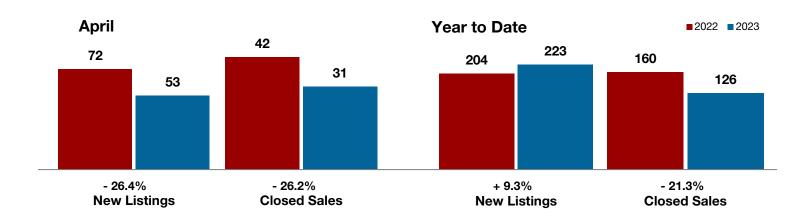

<sup>\*</sup> Does not include prices from any previous listing contracts or seller concessions. | Activity for one month can sometimes look extreme due to small sample size.

- 26.4%

- 26.2%

+ 20.4%

Change in **New Listings** 

Change in **Closed Sales** 

Change in **Median Sales Price** 

## **Cooke County**

|                                          | April     |           |          | Year to Date |           |         |
|------------------------------------------|-----------|-----------|----------|--------------|-----------|---------|
|                                          | 2022      | 2023      | +/-      | 2022         | 2023      | +/-     |
| New Listings                             | 72        | 53        | - 26.4%  | 204          | 223       | + 9.3%  |
| Pending Sales                            | 50        | 38        | - 24.0%  | 165          | 158       | - 4.2%  |
| Closed Sales                             | 42        | 31        | - 26.2%  | 160          | 126       | - 21.3% |
| Average Sales Price*                     | \$434,185 | \$468,735 | + 8.0%   | \$475,325    | \$405,699 | - 14.6% |
| Median Sales Price*                      | \$264,000 | \$317,800 | + 20.4%  | \$275,000    | \$310,000 | + 12.7% |
| Percent of Original List Price Received* | 97.3%     | 94.5%     | - 2.9%   | 97.1%        | 93.9%     | - 3.3%  |
| Days on Market Until Sale                | 32        | 62        | + 93.8%  | 37           | 56        | + 51.4% |
| Inventory of Homes for Sale              | 79        | 149       | + 88.6%  |              |           |         |
| Months Supply of Inventory               | 1.6       | 4.0       | + 100.0% |              |           |         |