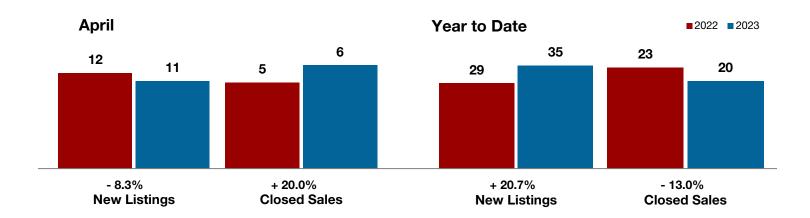

A RESEARCH TOOL PROVIDED BY NORTH TEXAS REAL ESTATE INFORMATION SYSTEMS, INC.

- 8.3%

+ 20.0%

+ 127.9%

Change in New Listings Change in Closed Sales

Change in Median Sales Price

## **Delta County**

|                                          | April     |           |          | Year to Date |           |         |
|------------------------------------------|-----------|-----------|----------|--------------|-----------|---------|
|                                          | 2022      | 2023      | +/-      | 2022         | 2023      | +/-     |
| New Listings                             | 12        | 11        | - 8.3%   | 29           | 35        | + 20.7% |
| Pending Sales                            | 5         | 5         | 0.0%     | 22           | 22        | 0.0%    |
| Closed Sales                             | 5         | 6         | + 20.0%  | 23           | 20        | - 13.0% |
| Average Sales Price*                     | \$124,840 | \$329,583 | + 164.0% | \$244,098    | \$257,200 | + 5.4%  |
| Median Sales Price*                      | \$130,000 | \$296,250 | + 127.9% | \$161,000    | \$192,500 | + 19.6% |
| Percent of Original List Price Received* | 98.9%     | 93.7%     | - 5.3%   | 95.2%        | 93.6%     | - 1.7%  |
| Days on Market Until Sale                | 17        | 22        | + 29.4%  | 37           | 47        | + 27.0% |
| Inventory of Homes for Sale              | 11        | 25        | + 127.3% |              |           |         |
| Months Supply of Inventory               | 1.9       | 4.6       | + 150.0% |              |           |         |