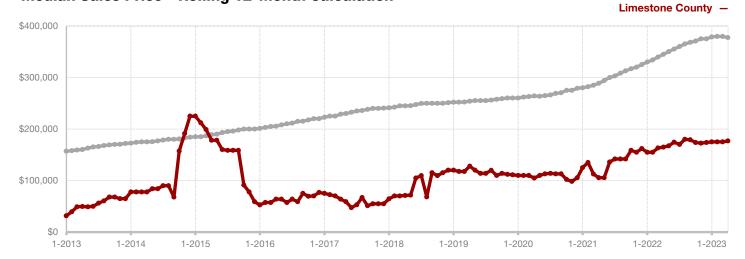

**Limestone County** 

Montague County

Navarro County

Nolan County

Palo Pinto County

**Parker County** 

Rains County

Rockwall County