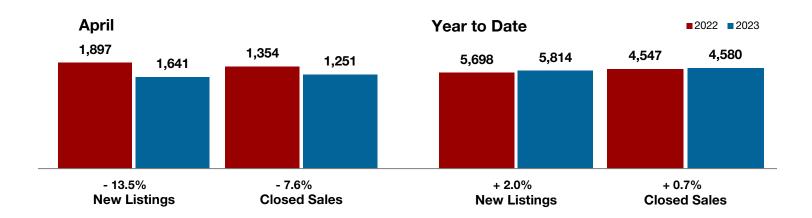

<sup>\*</sup> Does not include prices from any previous listing contracts or seller concessions. | Activity for one month can sometimes look extreme due to small sample size.

- 13.5%

**Anril** 

- 7.6%

- 5.5%

Change in **New Listings** 

Change in **Closed Sales** 

Change in **Median Sales Price** 

Year to Date

## **Collin County**

| Арііі     |                                                                            |                                                                                                                              | rear to Date                                                                                                                                                                                                                                                                                                                                                        |                                                                                                                                                                                                                                                                                                                                                                                                                                                                          |                                                                                                                                                                                                                                                                                                                                                                                                                                                                                                                                                                              |
|-----------|----------------------------------------------------------------------------|------------------------------------------------------------------------------------------------------------------------------|---------------------------------------------------------------------------------------------------------------------------------------------------------------------------------------------------------------------------------------------------------------------------------------------------------------------------------------------------------------------|--------------------------------------------------------------------------------------------------------------------------------------------------------------------------------------------------------------------------------------------------------------------------------------------------------------------------------------------------------------------------------------------------------------------------------------------------------------------------|------------------------------------------------------------------------------------------------------------------------------------------------------------------------------------------------------------------------------------------------------------------------------------------------------------------------------------------------------------------------------------------------------------------------------------------------------------------------------------------------------------------------------------------------------------------------------|
| 2022      | 2023                                                                       | +/-                                                                                                                          | 2022                                                                                                                                                                                                                                                                                                                                                                | 2023                                                                                                                                                                                                                                                                                                                                                                                                                                                                     | +/-                                                                                                                                                                                                                                                                                                                                                                                                                                                                                                                                                                          |
| 1,897     | 1,641                                                                      | - 13.5%                                                                                                                      | 5,698                                                                                                                                                                                                                                                                                                                                                               | 5,814                                                                                                                                                                                                                                                                                                                                                                                                                                                                    | + 2.0%                                                                                                                                                                                                                                                                                                                                                                                                                                                                                                                                                                       |
| 1,424     | 1,382                                                                      | - 2.9%                                                                                                                       | 4,784                                                                                                                                                                                                                                                                                                                                                               | 5,346                                                                                                                                                                                                                                                                                                                                                                                                                                                                    | + 11.7%                                                                                                                                                                                                                                                                                                                                                                                                                                                                                                                                                                      |
| 1,354     | 1,251                                                                      | - 7.6%                                                                                                                       | 4,547                                                                                                                                                                                                                                                                                                                                                               | 4,580                                                                                                                                                                                                                                                                                                                                                                                                                                                                    | + 0.7%                                                                                                                                                                                                                                                                                                                                                                                                                                                                                                                                                                       |
| \$614,716 | \$582,169                                                                  | - 5.3%                                                                                                                       | \$582,285                                                                                                                                                                                                                                                                                                                                                           | \$569,828                                                                                                                                                                                                                                                                                                                                                                                                                                                                | - 2.1%                                                                                                                                                                                                                                                                                                                                                                                                                                                                                                                                                                       |
| \$550,000 | \$519,900                                                                  | - 5.5%                                                                                                                       | \$512,000                                                                                                                                                                                                                                                                                                                                                           | \$500,000                                                                                                                                                                                                                                                                                                                                                                                                                                                                | - 2.3%                                                                                                                                                                                                                                                                                                                                                                                                                                                                                                                                                                       |
| 109.5%    | 97.6%                                                                      | - 10.9%                                                                                                                      | 107.3%                                                                                                                                                                                                                                                                                                                                                              | 95.6%                                                                                                                                                                                                                                                                                                                                                                                                                                                                    | - 10.9%                                                                                                                                                                                                                                                                                                                                                                                                                                                                                                                                                                      |
| 13        | 42                                                                         | + 223.1%                                                                                                                     | 18                                                                                                                                                                                                                                                                                                                                                                  | 52                                                                                                                                                                                                                                                                                                                                                                                                                                                                       | + 188.9%                                                                                                                                                                                                                                                                                                                                                                                                                                                                                                                                                                     |
| 1,411     | 2,160                                                                      | + 53.1%                                                                                                                      |                                                                                                                                                                                                                                                                                                                                                                     |                                                                                                                                                                                                                                                                                                                                                                                                                                                                          |                                                                                                                                                                                                                                                                                                                                                                                                                                                                                                                                                                              |
| 1.0       | 1.7                                                                        | + 100.0%                                                                                                                     |                                                                                                                                                                                                                                                                                                                                                                     |                                                                                                                                                                                                                                                                                                                                                                                                                                                                          |                                                                                                                                                                                                                                                                                                                                                                                                                                                                                                                                                                              |
|           | 1,897<br>1,424<br>1,354<br>\$614,716<br>\$550,000<br>109.5%<br>13<br>1,411 | 2022 2023  1,897 1,641  1,424 1,382  1,354 1,251  \$614,716 \$582,169  \$550,000 \$519,900  109.5% 97.6%  13 42  1,411 2,160 | 2022       2023       + / -         1,897       1,641       - 13.5%         1,424       1,382       - 2.9%         1,354       1,251       - 7.6%         \$614,716       \$582,169       - 5.3%         \$550,000       \$519,900       - 5.5%         109.5%       97.6%       - 10.9%         13       42       + 223.1%         1,411       2,160       + 53.1% | 2022       2023       + / -       2022         1,897       1,641       - 13.5%       5,698         1,424       1,382       - 2.9%       4,784         1,354       1,251       - 7.6%       4,547         \$614,716       \$582,169       - 5.3%       \$582,285         \$550,000       \$519,900       - 5.5%       \$512,000         109.5%       97.6%       - 10.9%       107.3%         13       42       + 223.1%       18         1,411       2,160       + 53.1% | 2022       2023       + / -       2022       2023         1,897       1,641       - 13.5%       5,698       5,814         1,424       1,382       - 2.9%       4,784       5,346         1,354       1,251       - 7.6%       4,547       4,580         \$614,716       \$582,169       - 5.3%       \$582,285       \$569,828         \$550,000       \$519,900       - 5.5%       \$512,000       \$500,000         109.5%       97.6%       - 10.9%       107.3%       95.6%         13       42       + 223.1%       18       52         1,411       2,160       + 53.1% |

<sup>\*</sup> Does not include prices from any previous listing contracts or seller concessions. | Activity for one month can sometimes look extreme due to small sample size.

- 62.8%

- 16.7%

+ 30.3%

Change in New Listings Change in Closed Sales

Change in Median Sales Price