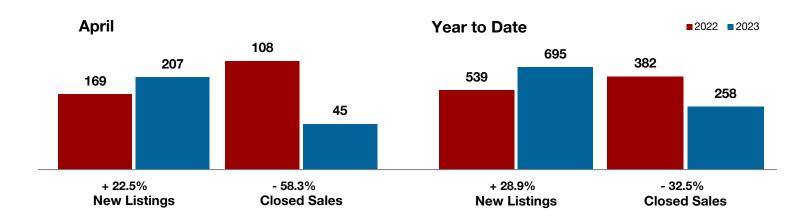

\$405,057    | \$401,359 | - 0.9%  |
| Median Sales Price*                      | \$252,500 | \$289,250 | + 14.6%  | \$260,000    | \$265,000 | + 1.9%  |
| Percent of Original List Price Received* | 97.8%     | 92.5%     | - 5.4%   | 96.5%        | 91.3%     | - 5.4%  |
| Days on Market Until Sale                | 50        | 74        | + 48.0%  | 45           | 69        | + 53.3% |
| Inventory of Homes for Sale              | 274       | 553       | + 101.8% |              |           |         |
| Months Supply of Inventory               | 2.6       | 6.5       | + 133.3% |              |           |         |

<sup>\*</sup> Does not include prices from any previous listing contracts or seller concessions. | Activity for one month can sometimes look extreme due to small sample size.







A RESEARCH TOOL PROVIDED BY NORTH TEXAS REAL ESTATE INFORMATION SYSTEMS, INC.



**Hill County** 

- 6.9% - 9.6%

Change in Change in New Listings Closed Sales

Change in Median Sales Price

- 4.4%

|                                          | April     |           |          | Year to Date |           |         |
|------------------------------------------|-----------|-----------|----------|--------------|-----------|---------|
|                                          | 2022      | 2023      | +/-      | 2022         | 2023      | +/-     |
| New Listings                             | 72        | 67        | - 6.9%   | 224          | 241       | + 7.6%  |
| Pending Sales                            | 51        | 42        | - 17.6%  | 190          | 176       | - 7.4%  |
| Closed S