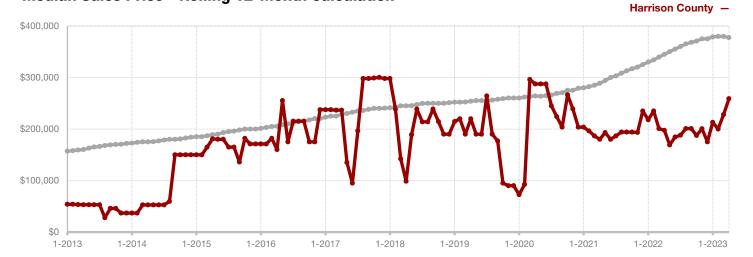

+ 142.3% |  |
| Percent of Original List Price Received* | 106.7%    | 97.8%     | - 8.3%   | 86.1%        | 97.3%     | + 13.0%  |  |
| Days on Market Until Sale                | 204       | 77        | - 62.3%  | 111          | 78        | - 29.7%  |  |
| Inventory of Homes for Sale              | 11        | 9         | - 18.2%  |              |           |          |  |
| Months Supply of Inventory               | 5.0       | 2.7       | - 40.0%  |              |           |          |  |
|                                          |           |           |          |              |           |          |  |

<sup>\*</sup> Does not include prices from any previous listing contracts or seller concessions. | Activity for one month can sometimes look extreme due to small sample size.









#### Change

- 58.3%

+ 14.6%

Change in New Listings

+ 22.5%

Change in Closed Sales

Change in Median Sales Price

## **Henderson County**

|                                          | April     |           |          | Year to Date |           |         |
|------------------------------------------|-----------|-----------|----------|--------------|-----------|---------|
|                                          | 2022      | 2023      | +/-      | 2022         | 2023      | +/-     |
| New Listings                             | 169       | 207       | + 22.5%  | 539          | 695       | + 28.9% |
| Pending Sales                            | 124       | 95        | - 23.4%  | 429          | 318       | - 25.9% |
| Closed Sales                             | 108       | 45        |