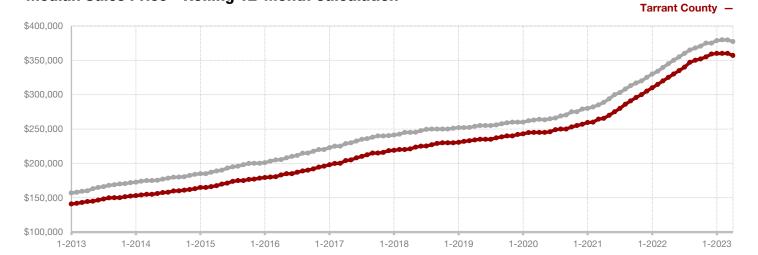

**Shackelford County** 

**Smith County** 

Somervell County

**Stephens County** 

Stonewall County

**Tarrant County** 

**Taylor County** 

**Upshur County** 