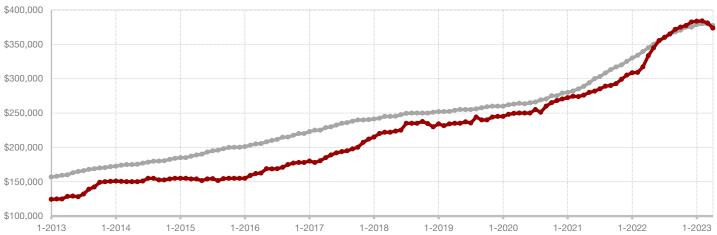

022         2023         + / -         2022         2023           146         186         + 27.4%         565         745           121         142         + 17.4%         473         461           132         102         - 22.7%         405         360           \$463,531         \$385,369         - 16.9%         \$411,643         \$388,533           \$428,100         \$350,000         - 18.2%         \$357,900         \$349,900           99.7%         95.5%         - 4.2%         98.8%         95.3%           30         57         + 90.0%         35         62           189         509         + 169.3% |

<sup>\*</sup> Does not include prices from any previous listing contracts or seller concessions. | Activity for one month can sometimes look extreme due to small sample size.













+ 38.9%

Year to Date

# **Wood County**

+ 3.4% - 19.1%

Change in Change in Change in **New Listings Closed Sales Median Sales Price** 

|       | Арін |      |         | real to Bate |      |        |  |  |
|-------|------|------|---------|--------------|------|--------|--|--|
|       | 2022 | 2023 | +/-     | 2022         | 2023 | +/-    |  |  |
| tings | 59   | 61   | + 3.4%  | 208          | 221  | + 6.3% |  |  |
| Sales | 43   | 34   | - 20.9% | 162          | 147  | - 9.3% |  |  |

**Anril** 

|                                          | 2022      | 2020      | T / -    | 2022      | 2020      | т/-     |
|------------------------------------------|-----------|-----------|----------|-----------|-----------|---------|
| New Listings                             | 59        | 61