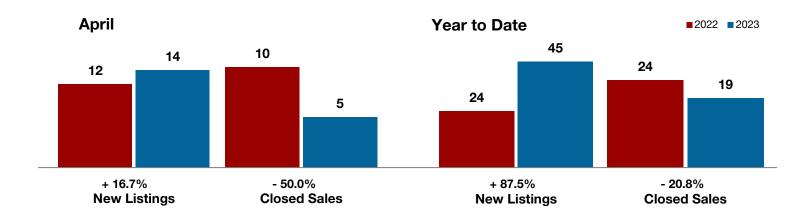

# **Anderson County**

+ 16.7% - 50.0% - 8.3%

Change in Change in Change in

New Listings Closed Sales Median Sales Price

|                                          |           | April     |          |           | Year to Date |         |  |
|------------------------------------------|-----------|-----------|----------|-----------|--------------|---------|--|
|                                          | 2022      | 2023      | +/-      | 2022      | 2023         | +/-     |  |
| New Listings                             | 12        | 14        | + 16.7%  | 24        | 45           | + 87.5% |  |
| Pending Sales                            | 4         | 9         | + 125.0% | 21        | 26           | + 23.8% |  |
| Closed Sales                             | 10        | 5         | - 50.0%  | 24        | 19           | - 20.8% |  |
| Average Sales Price*                     | \$379,690 | \$666,600 | + 75.6%  | \$328,550 | \$421,363    | + 28.2% |  |
| Median Sales Price*                      | \$354,500 | \$325,000 | - 8.3%   | \$264,950 | \$275,000    | + 3.8%  |  |
| Percent of Original List Price Received* | 96.2%     | 90.7%     | - 5.7%   | 98.0%     | 90.5%        | - 7.7%  |  |
| Days on Market Until Sale                | 60        | 98        | + 63.3%  | 50        | 64           | + 28.0% |  |
| Inventory of Homes for Sale              | 17        | 37        | + 117.6% |           |              |         |  |
| Months Supply of Inventory               | 3.3       | 6.2       | + 100.0% |           |              |         |  |