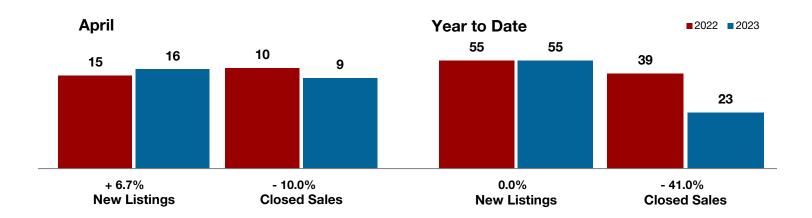

| + 11.8%                                                                                                 |              |           |          |  |
| 2.6       | 3.6                                                           | + 33.3%                                                                                                 |              |           |          |  |
|           | 15<br>13<br>10<br>\$258,540<br>\$217,500<br>93.7%<br>95<br>34 | 15 16<br>13 18<br>10 9<br>\$258,540 \$2,074,038<br>\$217,500 \$234,900<br>93.7% 95.5%<br>95 50<br>34 38 | 15           | 15        | 15       |  |

<sup>\*</sup> Does not include prices from any previous listing contracts or seller concessions. | Activity for one month can sometimes look extreme due to small sample size.