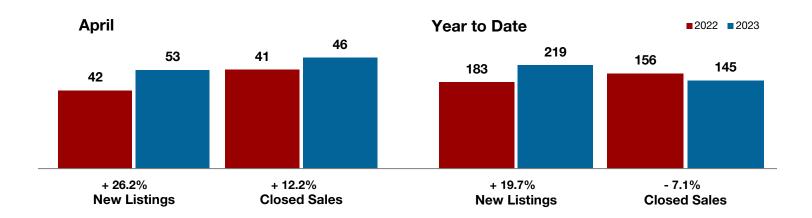

+ 26.2%

+ 12.2%

+ 12.4%

Change in New Listings

**Anril** 

Change in Closed Sales

Change in Median Sales Price

Year to Date

## **Brown County**

| Aprii     |                                                               |                                                                                                      | real to bate                                                                                                                                                              |                                                                                                                                                                                                                                                                                                                                                                         |                                                                                                                                                                                                                                                                                                                                                                                                                                                       |
|-----------|---------------------------------------------------------------|------------------------------------------------------------------------------------------------------|---------------------------------------------------------------------------------------------------------------------------------------------------------------------------|-------------------------------------------------------------------------------------------------------------------------------------------------------------------------------------------------------------------------------------------------------------------------------------------------------------------------------------------------------------------------|-------------------------------------------------------------------------------------------------------------------------------------------------------------------------------------------------------------------------------------------------------------------------------------------------------------------------------------------------------------------------------------------------------------------------------------------------------|
| 2022      | 2023                                                          | +/-                                                                                                  | 2022                                                                                                                                                                      | 2023                                                                                                                                                                                                                                                                                                                                                                    | +/-                                                                                                                                                                                                                                                                                                                                                                                                                                                   |
| 42        | 53                                                            | + 26.2%                                                                                              | 183                                                                                                                                                                       | 219                                                                                                                                                                                                                                                                                                                                                                     | + 19.7%                                                                                                                                                                                                                                                                                                                                                                                                                                               |
| 39        | 34                                                            | - 12.8%                                                                                              | 171                                                                                                                                                                       | 155                                                                                                                                                                                                                                                                                                                                                                     | - 9.4%                                                                                                                                                                                                                                                                                                                                                                                                                                                |
| 41        | 46                                                            | + 12.2%                                                                                              | 156                                                                                                                                                                       | 145                                                                                                                                                                                                                                                                                                                                                                     | - 7.1%                                                                                                                                                                                                                                                                                                                                                                                                                                                |
| \$333,588 | \$278,268                                                     | - 16.6%                                                                                              | \$279,804                                                                                                                                                                 | \$258,663                                                                                                                                                                                                                                                                                                                                                               | - 7.6%                                                                                                                                                                                                                                                                                                                                                                                                                                                |
| \$177,900 | \$200,000                                                     | + 12.4%                                                                                              | \$179,500                                                                                                                                                                 | \$203,000                                                                                                                                                                                                                                                                                                                                                               | + 13.1%                                                                                                                                                                                                                                                                                                                                                                                                                                               |
| 95.6%     | 92.6%                                                         | - 3.1%                                                                                               | 95.5%                                                                                                                                                                     | 92.6%                                                                                                                                                                                                                                                                                                                                                                   | - 3.0%                                                                                                                                                                                                                                                                                                                                                                                                                                                |
| 50        | 74                                                            | + 48.0%                                                                                              | 51                                                                                                                                                                        | 65                                                                                                                                                                                                                                                                                                                                                                      | + 27.5%                                                                                                                                                                                                                                                                                                                                                                                                                                               |
| 90        | 164                                                           | + 82.2%                                                                                              |                                                                                                                                                                           |                                                                                                                                                                                                                                                                                                                                                                         |                                                                                                                                                                                                                                                                                                                                                                                                                                                       |
| 2.0       | 4.1                                                           | + 100.0%                                                                                             |                                                                                                                                                                           |                                                                                                                                                                                                                                                                                                                                                                         |                                                                                                                                                                                                                                                                                                                                                                                                                                                       |
|           | 42<br>39<br>41<br>\$333,588<br>\$177,900<br>95.6%<br>50<br>90 | 2022 2023  42 53  39 34  41 46  \$333,588 \$278,268  \$177,900 \$200,000  95.6% 92.6%  50 74  90 164 | 2022 2023 + / -  42 53 + 26.2%  39 34 - 12.8%  41 46 + 12.2%  \$333,588 \$278,268 - 16.6%  \$177,900 \$200,000 + 12.4%  95.6% 92.6% - 3.1%  50 74 + 48.0%  90 164 + 82.2% | 2022     2023     + / -     2022       42     53     + 26.2%     183       39     34     - 12.8%     171       41     46     + 12.2%     156       \$333,588     \$278,268     - 16.6%     \$279,804       \$177,900     \$200,000     + 12.4%     \$179,500       95.6%     92.6%     - 3.1%     95.5%       50     74     + 48.0%     51       90     164     + 82.2% | 2022     2023     + / -     2022     2023       42     53     + 26.2%     183     219       39     34     - 12.8%     171     155       41     46     + 12.2%     156     145       \$333,588     \$278,268     - 16.6%     \$279,804     \$258,663       \$177,900     \$200,000     + 12.4%     \$179,500     \$203,000       95.6%     92.6%     - 3.1%     95.5%     92.6%       50     74     + 48.0%     51     65       90     164     + 82.2% |