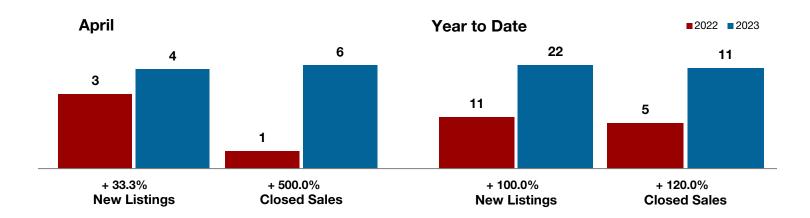

0 | + 142.3% |  |
| Percent of Original List Price Received* | 106.7%    | 97.8%     | - 8.3%   | 86.1%        | 97.3%     | + 13.0%  |  |
| Days on Market Until Sale                | 204       | 77        | - 62.3%  | 111          | 78        | - 29.7%  |  |
| Inventory of Homes for Sale              | 11        | 9         | - 18.2%  |              |           |          |  |
| Months Supply of Inventory               | 5.0       | 2.7       | - 40.0%  |              |           |          |  |
|                                          |           |           |          |              |           |          |  |

<sup>\*</sup> Does not include prices from any previous listing contracts or seller concessions. | Activity for one month can sometimes look extreme due to small sample size.









#### Change

- 58.3%

+ 14.6%

Change in New Listings

+ 22.5%

Change in Closed Sales

Change in Median Sales Price

## **Henderson County**

|                                          | April     |           |          | Year to Date |           |         |
|------------------------------------------|-----------|-----------|----------|--------------|-----------|---------|
|                                          | 2022      | 2023      | +/-      | 2022         | 2023      | +/-     |
| New Listings                             | 169       | 207       | + 22.5%  | 539          | 695       | + 28.9% |
| Pending Sales                            | 124       | 95        | - 23.4%  | 429          | 318       | - 25.9% |
| Closed Sales                             | 108       | 45