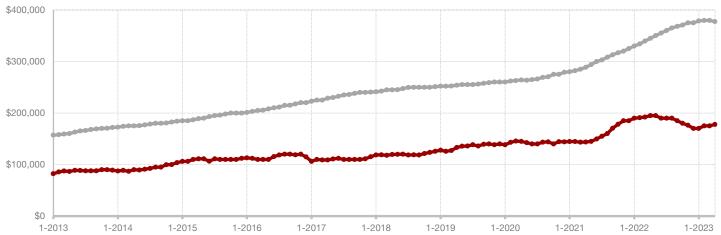

- 30.4%

- 33.3%

- 28.3%

**Callahan County** 

| Change in    | Change in    | Change in          |
|--------------|--------------|--------------------|
| New Listings | Closed Sales | Median Sales Price |

|                                          | April     |           |          | Y         | te        |         |
|------------------------------------------|-----------|-----------|----------|-----------|-----------|---------|
|                                          | 2022      | 2023      | +/-      | 2022      | 2023      | +/-     |
| New Listings                             | 23        | 16        | - 30.4%  | 70        | 81        | + 15.7% |
| Pending Sales                            | 19        | 14        | - 26.3%  | 58        | 56        | - 3.4%  |
| Closed Sales                             | 12        | 8         | - 33.3%  | 47        | 43        | - 8.5%  |
| Average Sales Price*                     | \$197,688 | \$161,625 | - 18.2%  | \$214,641 | \$178,948 | - 16.6% |
| Median Sales Price*                      | \$214,500 | \$153,750 | - 28.3%  | \$179,900 | \$145,000 | - 19.4% |
| Percent of Original List Price Received* | 99.3%     | 82.9%     | - 16.5%  | 96.1%     | 89.1%     | - 7.3%  |
| Days on Market Until Sale                | 33        | 49        | + 48.5%  | 46        | 51        | + 10.9% |
| Inventory of Homes for Sale              | 30        | 53        | + 76.7%  |           |           |         |
| Months Supply of Inventory               | 2.0       | 3.9       | + 100.0% |           |           |         |

<sup>\*</sup> Does not include prices from any previous listing contracts or seller concessions. | Activity for one month can sometimes look extreme due to small sample size.

All MLS -

Callahan County -