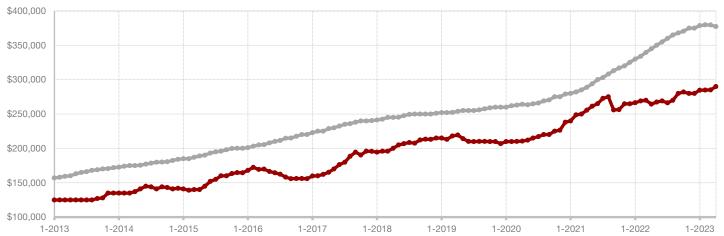

- 16.0% - 19.5%

- 2.7%

**Dallas County** 

| Change in    | Change in    | Change in          |
|--------------|--------------|--------------------|
| New Listings | Closed Sales | Median Sales Price |

| April     |                                                                            |                                                                                                                       | Year to Date                                                                                                                                                                           |                                                                                                                                                                                                                                                                                                                                                                                                                                                                           |                                                                                                                                                                                                                                                                                                                                                                                                                                                                                                                                                                               |
|-----------|----------------------------------------------------------------------------|-----------------------------------------------------------------------------------------------------------------------|----------------------------------------------------------------------------------------------------------------------------------------------------------------------------------------|---------------------------------------------------------------------------------------------------------------------------------------------------------------------------------------------------------------------------------------------------------------------------------------------------------------------------------------------------------------------------------------------------------------------------------------------------------------------------|-------------------------------------------------------------------------------------------------------------------------------------------------------------------------------------------------------------------------------------------------------------------------------------------------------------------------------------------------------------------------------------------------------------------------------------------------------------------------------------------------------------------------------------------------------------------------------|
| 2022      | 2023                                                                       | +/-                                                                                                                   | 2022                                                                                                                                                                                   | 2023                                                                                                                                                                                                                                                                                                                                                                                                                                                                      | +/-                                                                                                                                                                                                                                                                                                                                                                                                                                                                                                                                                                           |
| 2,904     | 2,440                                                                      | - 16.0%                                                                                                               | 9,625                                                                                                                                                                                  | 8,872                                                                                                                                                                                                                                                                                                                                                                                                                                                                     | - 7.8%                                                                                                                                                                                                                                                                                                                                                                                                                                                                                                                                                                        |
| 2,277     | 2,013                                                                      | - 11.6%                                                                                                               | 8,354                                                                                                                                                                                  | 7,261                                                                                                                                                                                                                                                                                                                                                                                                                                                                     | - 13.1%                                                                                                                                                                                                                                                                                                                                                                                                                                                                                                                                                                       |
| 2,200     | 1,770                                                                      | - 19.5%                                                                                                               | 7,837                                                                                                                                                                                  | 6,173                                                                                                                                                                                                                                                                                                                                                                                                                                                                     | - 21.2%                                                                                                                                                                                                                                                                                                                                                                                                                                                                                                                                                                       |
| \$531,563 | \$516,375                                                                  | - 2.9%                                                                                                                | \$477,920                                                                                                                                                                              | \$483,463                                                                                                                                                                                                                                                                                                                                                                                                                                                                 | + 1.2%                                                                                                                                                                                                                                                                                                                                                                                                                                                                                                                                                                        |
| \$370,000 | \$360,000                                                                  | - 2.7%                                                                                                                | \$350,000                                                                                                                                                                              | \$345,000                                                                                                                                                                                                                                                                                                                                                                                                                                                                 | - 1.4%                                                                                                                                                                                                                                                                                                                                                                                                                                                                                                                                                                        |
| 105.1%    | 97.7%                                                                      | - 7.0%                                                                                                                | 102.9%                                                                                                                                                                                 | 96.2%                                                                                                                                                                                                                                                                                                                                                                                                                                                                     | - 6.5%                                                                                                                                                                                                                                                                                                                                                                                                                                                                                                                                                                        |
| 17        | 35                                                                         | + 105.9%                                                                                                              | 22                                                                                                                                                                                     | 41                                                                                                                                                                                                                                                                                                                                                                                                                                                                        | + 86.4%                                                                                                                                                                                                                                                                                                                                                                                                                                                                                                                                                                       |
| 2,515     | 3,253                                                                      | + 29.3%                                                                                                               |                                                                                                                                                                                        |                                                                                                                                                                                                                                                                                                                                                                                                                                                                           |                                                                                                                                                                                                                                                                                                                                                                                                                                                                                                                                                                               |
| 1.1       | 1.8                                                                        | + 100.0%                                                                                                              |                                                                                                                                                                                        |                                                                                                                                                                                                                                                                                                                                                                                                                                                                           |                                                                                                                                                                                                                                                                                                                                                                                                                                                                                                                                                                               |
|           | 2,904<br>2,277<br>2,200<br>\$531,563<br>\$370,000<br>105.1%<br>17<br>2,515 | 2022 2023  2,904 2,440 2,277 2,013 2,200 1,770 \$531,563 \$516,375 \$370,000 \$360,000 105.1% 97.7% 17 35 2,515 3,253 | 2022 2023 +/- 2,904 2,440 - 16.0% 2,277 2,013 - 11.6% 2,200 1,770 - 19.5% \$531,563 \$516,375 - 2.9% \$370,000 \$360,000 - 2.7% 105.1% 97.7% - 7.0% 17 35 + 105.9% 2,515 3,253 + 29.3% | 2022       2023       + / -       2022         2,904       2,440       - 16.0%       9,625         2,277       2,013       - 11.6%       8,354         2,200       1,770       - 19.5%       7,837         \$531,563       \$516,375       - 2.9%       \$477,920         \$370,000       \$360,000       - 2.7%       \$350,000         105.1%       97.7%       - 7.0%       102.9%         17       35       + 105.9%       22         2,515       3,253       + 29.3% | 2022       2023       + / -       2022       2023         2,904       2,440       - 16.0%       9,625       8,872         2,277       2,013       - 11.6%       8,354       7,261         2,200       1,770       - 19.5%       7,837       6,173         \$531,563       \$516,375       - 2.9%       \$477,920       \$483,463         \$370,000       \$360,000       - 2.7%       \$350,000       \$345,000         105.1%       97.7%       - 7.0%       102.9%       96.2%         17       35       + 105.9%       22       41         2,515       3,253       + 29.3% |

<sup>\*</sup> Does not include prices from any previous listing contracts or seller concessions. | Activity for one month can sometimes look extreme due to small sample size.

All MLS -

**Dallas County** 