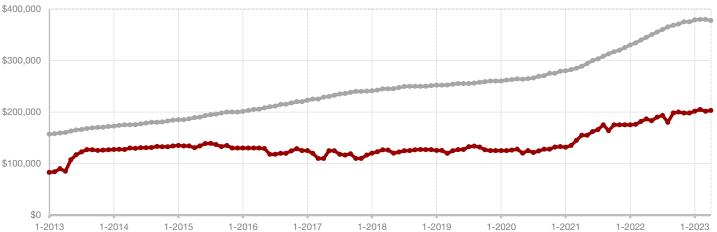

| + 11.8%                                                                                                 |              |           |          |  |
| 2.6       | 3.6                                                           | + 33.3%                                                                                                 |              |           |          |  |
|           | 15<br>13<br>10<br>\$258,540<br>\$217,500<br>93.7%<br>95<br>34 | 15 16<br>13 18<br>10 9<br>\$258,540 \$2,074,038<br>\$217,500 \$234,900<br>93.7% 95.5%<br>95 50<br>34 38 | 15           | 15        | 15       |  |

<sup>\*</sup> Does not include prices from any previous listing contracts or seller concessions. | Activity for one month can sometimes look extreme due to small sample size.