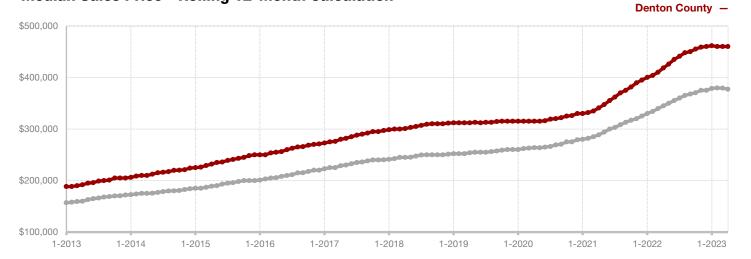

**Denton County** 

| Change in    | Change in    | Change in          |
|--------------|--------------|--------------------|
| New Listings | Closed Sales | Median Sales Price |

|                                          | Aprii     |           |          | rear to Date |           |          |
|------------------------------------------|-----------|-----------|----------|--------------|-----------|----------|
|                                          | 2022      | 2023      | +/-      | 2022         | 2023      | +/-      |
| New Listings                             | 1,820     | 1,552     | - 14.7%  | 5,401        | 5,515     | + 2.1%   |
| Pending Sales                            | 1,431     | 1,312     | - 8.3%   | 4,660        | 5,064     | + 8.7%   |
| Closed Sales                             | 1,304     | 1,187     | - 9.0%   | 4,332        | 4,415     | + 1.9%   |
| Average Sales Price*                     | \$576,665 | \$560,702 | - 2.8%   | \$543,072    | \$528,887 | - 2.6%   |
| Median Sales Price*                      | \$478,500 | \$470,895 | - 1.6%   | \$453,250    | \$444,990 | - 1.8%   |
| Percent of Original List Price Received* | 107.2%    | 96.5%     | - 10.0%  | 105.6%       | 95.3%     | - 9.8%   |
| Days on Market Until Sale                | 16        | 51        | + 218.8% | 19           | 58        | + 205.3% |
| Inventory of Homes for Sale              | 1,302     | 2,225     | + 70.9%  |              |           |          |
| Months Supply of Inventory               | 1.0       | 1.9       | + 100.0% |              |           |          |
|                                          |           |           |          |              |           |          |