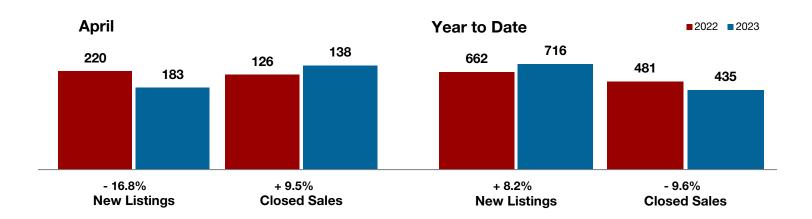

\$401,642    | \$437,354 | + 8.9%  |
| Median Sales Price*                      | \$356,750 | \$350,000 | - 1.9%   | \$334,650    | \$349,900 | + 4.6%  |
| Percent of Original List Price Received* | 99.6%     | 94.5%     | - 5.1%   | 98.3%        | 93.0%     | - 5.4%  |
| Days on Market Until Sale                | 29        | 61        | + 110.3% | 34           | 65        | + 91.2% |
| Inventory of Homes for Sale              | 249       | 472       | + 89.6%  |              |           |         |
| Months Supply of Inventory               | 1.8       | 3.9       | + 100.0% |              |           |         |

<sup>\*</sup> Does not include prices from any previous listing contracts or seller concessions. | Activity for one month can sometimes look extreme due to small sample size.













+ 17.1%

April

- 3.6%

+ 17.1%

Year to Date

**Hopkins County** 

Change in Change in Change in

New Listings Closed Sales Median Sales Price

|                                          |           | Aprii     |          |           | i cai to bate |         |  |
|------------------------------------------|-----------|-----------|----------|-----------|---------------|---------|--|
|                                          | 2022      | 2023      | +/-      | 2022      | 2023          | +/-     |  |
| New Listings                             | 41        | 48        | + 17.1%  | 138       | 155           | + 12.3% |  |
| Pending Sales                            | 29        | 36        | + 24.1%  | 110       | 110           | 0.0%    |  |
| Closed Sales