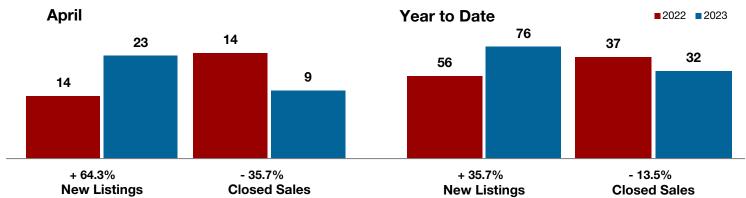

4%     - 8.1%     97.0%       26     97     + 273.1%     38       24     59     + 145.8% | 2022       2023       + / -       2022       2023         14       23       + 64.3%       56       76         13       8       - 38.5%       40       40         14       9       - 35.7%       37       32         \$375,914       \$312,444       - 16.9%       \$388,392       \$439,369         \$347,475       \$290,000       - 16.5%       \$354,950       \$461,950         99.5%       91.4%       - 8.1%       97.0%       92.2%         26       97       + 273.1%       38       90         24       59       + 145.8% |  |

**Anril** 

<sup>\*</sup> Does not include prices from any previous listing contracts or seller concessions. | Activity for one month can sometimes look extreme due to small sample size.







**Anril** 

- 21.4% - 50.0%

- 68.9%

Year to Date

### **Stephens County**

| Change in    | Change in    | Change in          |
|--------------|--------------|--------------------|
| New Listings | Closed Sales | Median Sales Price |

| Дрііі     |                                                             |                                                                                                | real to Bate                                                                                                                                                                                                                                                                       |