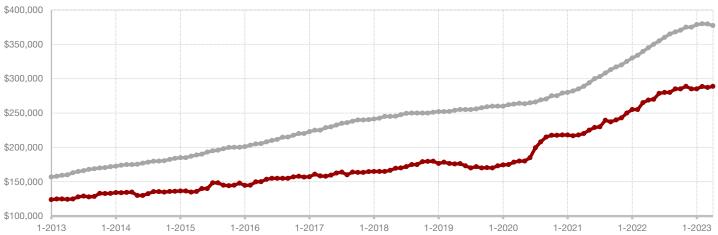

Fannin County

Franklin County

Freestone County

Grayson County

Hamilton County

Harrison County

**Henderson County** 

Hill County