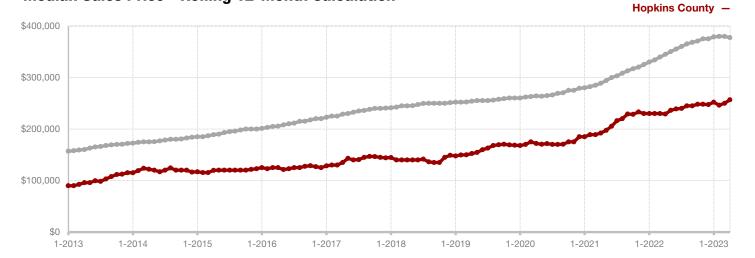

**Hood County** 

**Hopkins County** 

**Hunt County** 

Jack County

Johnson County

Jones County

Kaufman County

Lamar County