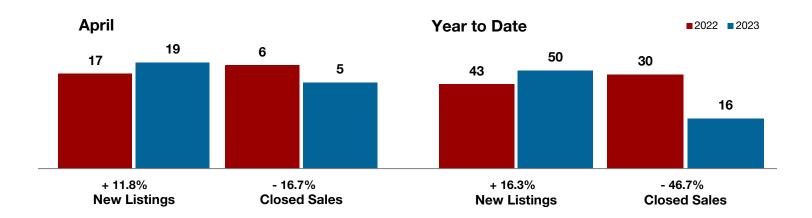

**Hood County** 

**Hopkins County** 

**Hunt County** 

Jack County

Johnson County

Jones County

Kaufman County

Lamar County