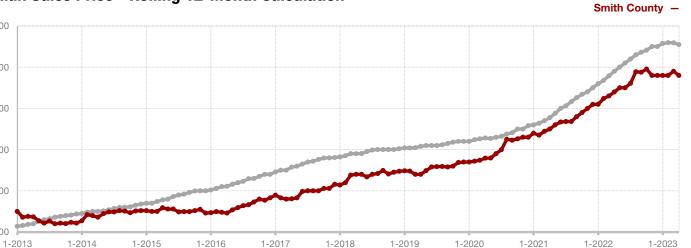

375,500 | \$309,900 | - 17.5%  | \$319,000    | \$312,500 | - 2.0%  |  |
| Percent of Original List Price Received* | 100.1%    | 94.3%     | - 5.8%   | 98.3%        | 94.1%     | - 4.3%  |  |
| Days on Market Until Sale                | 45        | 55        | + 22.2%  | 43           | 55        | + 27.9% |  |
| Inventory of Homes for Sale              | 135       | 237       | + 75.6%  |              |           |         |  |
| Months Supply of Inventory               | 2.2       | 4.1       | + 100.0% |              |           |         |  |

<sup>\*</sup> Does not include prices from any previous listing contracts or seller concessions. | Activity for one month can sometimes look extreme due to small sample size.





\$400,000

\$350,000

\$300,000

\$250,000

\$200.000

\$150,000





Year to Date

# **Somervell County**

| + 64.3%   | - 35.7%   | - 16.5%   |
|-----------|-----------|-----------|
| Change in | Change in | Change in |

| Change in    | Change in    | Change in          |
|--------------|--------------|--------------------|
| New Listings | Closed Sales | Median Sales Price |

| Арін      |                                                               |                                                                                                   | i cai to bate                                                                                                                                                            |