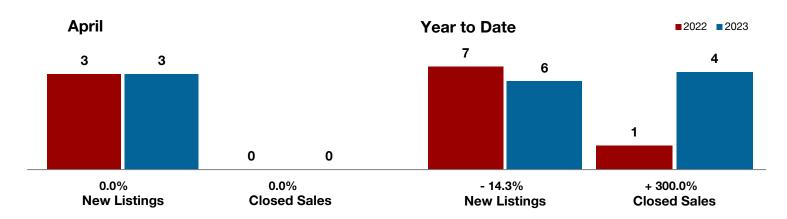

**Shackelford County** 

**Smith County** 

Somervell County

**Stephens County** 

Stonewall County

**Tarrant County** 

**Taylor County** 

**Upshur County** 