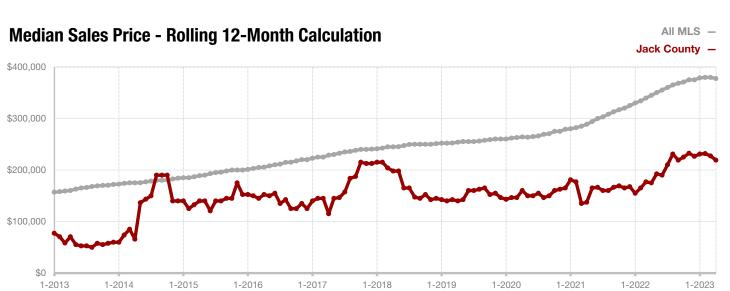

**Hood County** 

**Hopkins County** 

**Hunt County** 

Jack County

Johnson County

Jones County

Kaufman County

Lamar County