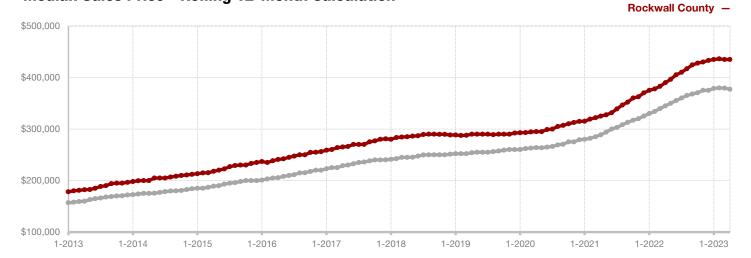

**Limestone County** 

Montague County

Navarro County

Nolan County

Palo Pinto County

**Parker County** 

Rains County

Rockwall County