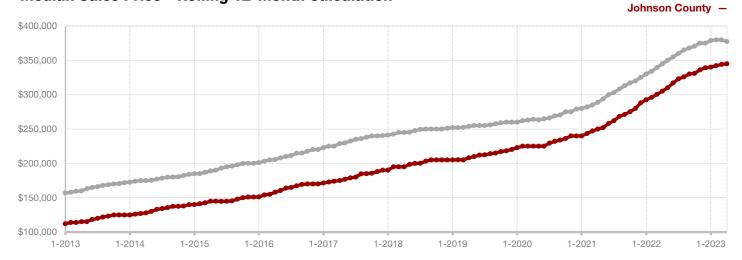

**Hood County** 

**Hopkins County** 

**Hunt County** 

Jack County

Johnson County

Jones County

Kaufman County

Lamar County