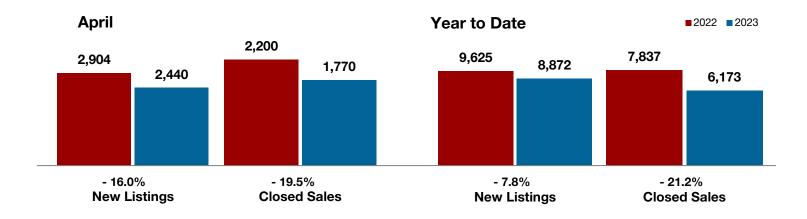

- 16.0% - 19.5%

- 2.7%

**Dallas County** 

| Change in    | Change in    | Change in          |
|--------------|--------------|--------------------|
| New Listings | Closed Sales | Median Sales Price |

| April     |                                                                            |                                                                                                                       | Year to Date                                                                                                                                                                           |                                                                                                                                                                                                                                                                                                                                                                                                                                                                           |                                                                                                                                                                                                                                                                                                                                                                                                                                                                                                                                                                               |
|-----------|----------------------------------------------------------------------------|-----------------------------------------------------------------------------------------------------------------------|----------------------------------------------------------------------------------------------------------------------------------------------------------------------------------------|---------------------------------------------------------------------------------------------------------------------------------------------------------------------------------------------------------------------------------------------------------------------------------------------------------------------------------------------------------------------------------------------------------------------------------------------------------------------------|-------------------------------------------------------------------------------------------------------------------------------------------------------------------------------------------------------------------------------------------------------------------------------------------------------------------------------------------------------------------------------------------------------------------------------------------------------------------------------------------------------------------------------------------------------------------------------|
| 2022      | 2023                                                                       | +/-                                                                                                                   | 2022                                                                                                                                                                                   | 2023                                                                                                                                                                                                                                                                                                                                                                                                                                                                      | +/-                                                                                                                                                                                                                                                                                                                                                                                                                                                                                                                                                                           |
| 2,904     | 2,440                                                                      | - 16.0%                                                                                                               | 9,625                                                                                                                                                                                  | 8,872                                                                                                                                                                                                                                                                                                                                                                                                                                                                     | - 7.8%                                                                                                                                                                                                                                                                                                                                                                                                                                                                                                                                                                        |
| 2,277     | 2,013                                                                      | - 11.6%                                                                                                               | 8,354                                                                                                                                                                                  | 7,261                                                                                                                                                                                                                                                                                                                                                                                                                                                                     | - 13.1%                                                                                                                                                                                                                                                                                                                                                                                                                                                                                                                                                                       |
| 2,200     | 1,770                                                                      | - 19.5%                                                                                                               | 7,837                                                                                                                                                                                  | 6,173                                                                                                                                                                                                                                                                                                                                                                                                                                                                     | - 21.2%                                                                                                                                                                                                                                                                                                                                                                                                                                                                                                                                                                       |
| \$531,563 | \$516,375                                                                  | - 2.9%                                                                                                                | \$477,920                                                                                                                                                                              | \$483,463                                                                                                                                                                                                                                                                                                                                                                                                                                                                 | + 1.2%                                                                                                                                                                                                                                                                                                                                                                                                                                                                                                                                                                        |
| \$370,000 | \$360,000                                                                  | - 2.7%                                                                                                                | \$350,000                                                                                                                                                                              | \$345,000                                                                                                                                                                                                                                                                                                                                                                                                                                                                 | - 1.4%                                                                                                                                                                                                                                                                                                                                                                                                                                                                                                                                                                        |
| 105.1%    | 97.7%                                                                      | - 7.0%                                                                                                                | 102.9%                                                                                                                                                                                 | 96.2%                                                                                                                                                                                                                                                                                                                                                                                                                                                                     | - 6.5%                                                                                                                                                                                                                                                                                                                                                                                                                                                                                                                                                                        |
| 17        | 35                                                                         | + 105.9%                                                                                                              | 22                                                                                                                                                                                     | 41                                                                                                                                                                                                                                                                                                                                                                                                                                                                        | + 86.4%                                                                                                                                                                                                                                                                                                                                                                                                                                                                                                                                                                       |
| 2,515     | 3,253                                                                      | + 29.3%                                                                                                               |                                                                                                                                                                                        |                                                                                                                                                                                                                                                                                                                                                                                                                                                                           |                                                                                                                                                                                                                                                                                                                                                                                                                                                                                                                                                                               |
| 1.1       | 1.8                                                                        | + 100.0%                                                                                                              |                                                                                                                                                                                        |                                                                                                                                                                                                                                                                                                                                                                                                                                                                           |                                                                                                                                                                                                                                                                                                                                                                                                                                                                                                                                                                               |
|           | 2,904<br>2,277<br>2,200<br>\$531,563<br>\$370,000<br>105.1%<br>17<br>2,515 | 2022 2023  2,904 2,440 2,277 2,013 2,200 1,770 \$531,563 \$516,375 \$370,000 \$360,000 105.1% 97.7% 17 35 2,515 3,253 | 2022 2023 +/- 2,904 2,440 - 16.0% 2,277 2,013 - 11.6% 2,200 1,770 - 19.5% \$531,563 \$516,375 - 2.9% \$370,000 \$360,000 - 2.7% 105.1% 97.7% - 7.0% 17 35 + 105.9% 2,515 3,253 + 29.3% | 2022       2023       + / -       2022         2,904       2,440       - 16.0%       9,625         2,277       2,013       - 11.6%       8,354         2,200       1,770       - 19.5%       7,837         \$531,563       \$516,375       - 2.9%       \$477,920         \$370,000       \$360,000       - 2.7%       \$350,000         105.1%       97.7%       - 7.0%       102.9%         17       35       + 105.9%       22         2,515       3,253       + 29.3% | 2022       2023       + / -       2022       2023         2,904       2,440       - 16.0%       9,625       8,872         2,277       2,013       - 11.6%       8,354       7,261         2,200       1,770       - 19.5%       7,837       6,173         \$531,563       \$516,375       - 2.9%       \$477,920       \$483,463         \$370,000       \$360,000       - 2.7%       \$350,000       \$345,000         105.1%       97.7%       - 7.0%       102.9%       96.2%         17       35       + 105.9%       22       41         2,515       3,253       + 29.3% |

<sup>\*</sup> Does not include prices from any previous listing contracts or seller concessions. | Activity for one month can sometimes look extreme due to small sample size.

All MLS -

**Dallas County** 