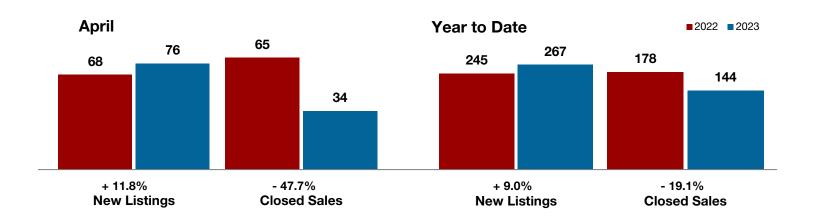

**Limestone County** 

Montague County

Navarro County

Nolan County

Palo Pinto County

**Parker County** 

Rains County

Rockwall County