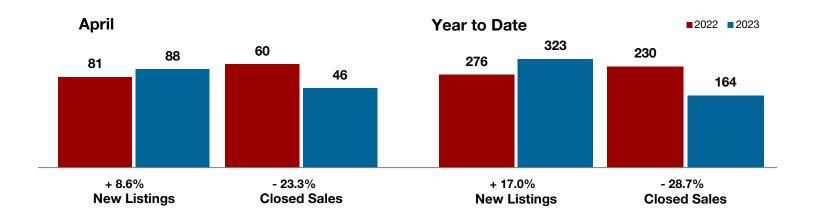

Fannin County

Franklin County

Freestone County

Grayson County

Hamilton County

Harrison County

**Henderson County** 

Hill County