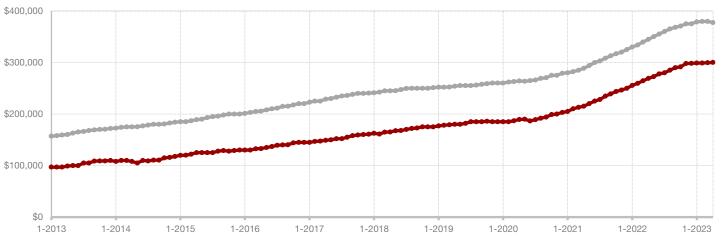

Fannin County

Franklin County

Freestone County

Grayson County

Hamilton County

Harrison County

**Henderson County** 

Hill County