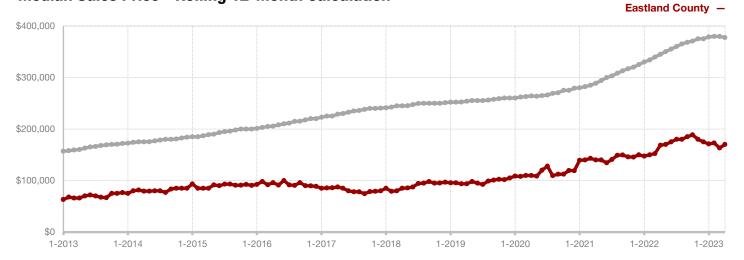

%     \$312,395       \$185,000     \$272,500     + 47.3%     \$218,250       100.1%     86.7%     - 13.4%     94.8%       57     112     + 96.5%     72       68     78     + 14.7% | 2022     2023     + / -     2022     2023       28     17     - 39.3%     86     75       18     8     - 55.6%     57     37       16     19     + 18.8%     48     34       \$225,250     \$301,864     + 34.0%     \$312,395     \$239,272       \$185,000     \$272,500     + 47.3%     \$218,250     \$154,458       100.1%     86.7%     - 13.4%     94.8%     86.6%       57     112     + 96.5%     72     100       68     78     + 14.7% |

<sup>\*</sup> Does not include prices from any previous listing contracts or seller concessions. | Activity for one month can sometimes look extreme due to small sample size.









- 16.5%

- 6.7%

+ 2.8%

Change in **New Listings** 

Change in **Closed Sales** 

Change in **Median Sales Price** 

## **Ellis County**

|                                          | April     |           |          | Year to Date |           |          |
|------------------------------------------|-----------|-----------|----------|--------------|-----------|----------|
|                                          | 2022      | 2023      | +/-      | 2022         | 2023      | +/-      |
| New Listings                             | 400       | 334       | - 16.5%  | 1,324        | 1,268     | - 4.2%   |
| Pending Sales                            | 329       | 292       | - 11.2%  | 1,155        | 1,138     | - 1.5%   |
| Closed Sales                             | 300       | 280