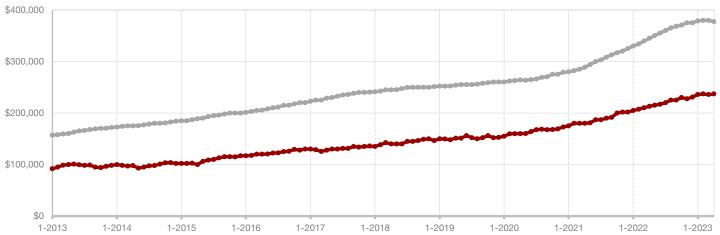

% | 2022         2023         + / -         2022         2023           68         76         + 11.8%         245         267           59         44         - 25.4%         198         175           65         34         - 47.7%         178         144           \$373,050         \$280,645         - 24.8%         \$340,925         \$296,620           \$223,700         \$206,500         - 7.7%         \$220,000         \$225,250           98.3%         92.8%         - 5.6%         97.0%         91.3%           35         68         + 94.3%         41         73           103         175         + 69.9% |  |

<sup>\*</sup> Does not include prices from any previous listing contracts or seller concessions. | Activity for one month can sometimes look extreme due to small sample size.













# **Nolan County**

| - 37.5%      |              |                    |
|--------------|--------------|--------------------|
| Change in    | Change in    | Change in          |
| New Listings | Closed Sales | Median Sales Price |

| April |                                   |                                                          | Year to Date                                                                           |                                                                                                                                                                                                                                                              |