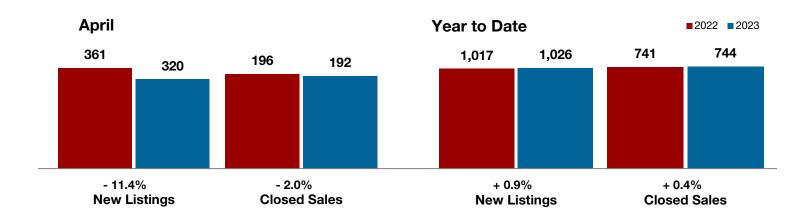

**Limestone County** 

Montague County

Navarro County

Nolan County

Palo Pinto County

**Parker County** 

Rains County

Rockwall County