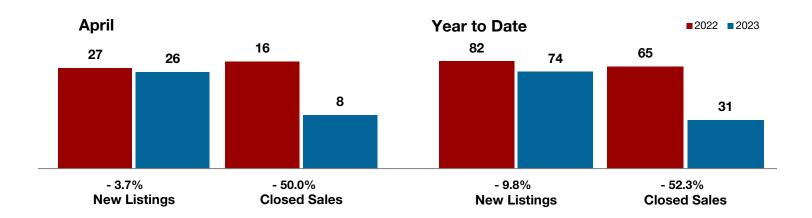

**Limestone County** 

Montague County

Navarro County

Nolan County

Palo Pinto County

**Parker County** 

Rains County

Rockwall County