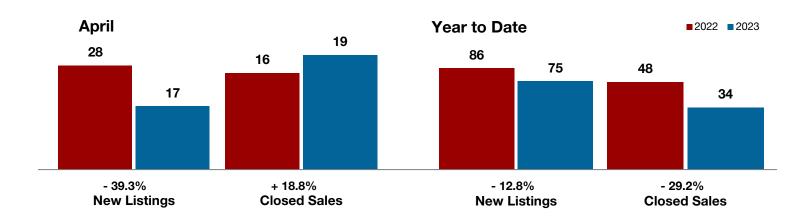

<sup>\*</sup> Does not include prices from any previous listing contracts or seller concessions. | Activity for one month can sometimes look extreme due to small sample size.

- 39.3%

**Anril** 

+ 18.8%

+ 47.3%

Change in **New Listings** 

Change in Closed Sales

Change in Median Sales Price

Year to Date