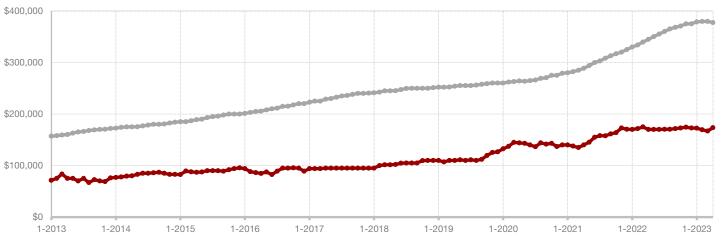

## **Cooke County**

|                                          | April     |           |          | Year to Date |           |         |
|------------------------------------------|-----------|-----------|----------|--------------|-----------|---------|
|                                          | 2022      | 2023      | +/-      | 2022         | 2023      | +/-     |
| New Listings                             | 72        | 53        | - 26.4%  | 204          | 223       | + 9.3%  |
| Pending Sales                            | 50        | 38        | - 24.0%  | 165          | 158       | - 4.2%  |
| Closed Sales                             | 42        | 31        | - 26.2%  | 160          | 126       | - 21.3% |
| Average Sales Price*                     | \$434,185 | \$468,735 | + 8.0%   | \$475,325    | \$405,699 | - 14.6% |
| Median Sales Price*                      | \$264,000 | \$317,800 | + 20.4%  | \$275,000    | \$310,000 | + 12.7% |
| Percent of Original List Price Received* | 97.3%     | 94.5%     | - 2.9%   | 97.1%        | 93.9%     | - 3.3%  |
| Days on Market Until Sale                | 32        | 62        | + 93.8%  | 37           | 56        | + 51.4% |
| Inventory of Homes for Sale              | 79        | 149       | + 88.6%  |              |           |         |
| Months Supply of Inventory               | 1.6       | 4.0       | + 100.0% |              |           |         |

<sup>\*</sup> Does not include prices from any previous listing contracts or seller concessions. | Activity for one month can sometimes look extreme due to small sample size.

All MLS -

**Cooke County** 