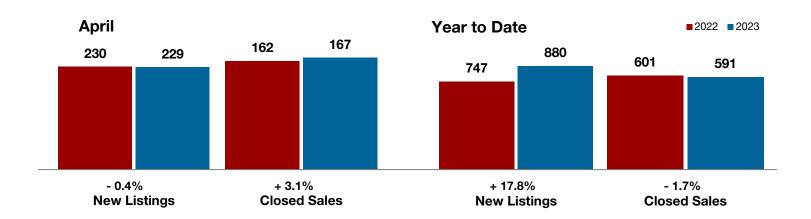

**Hood County** 

**Hopkins County** 

**Hunt County** 

Jack County

Johnson County

Jones County

Kaufman County

Lamar County