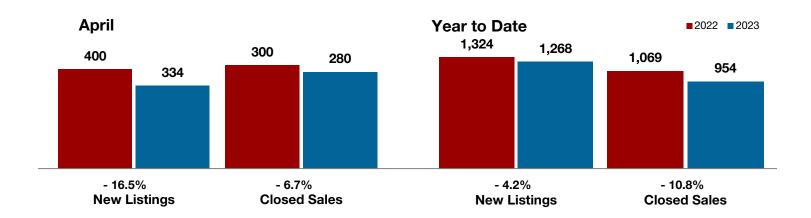

,256    | \$415,292 | - 1.9%   |
| Median Sales Price*                      | \$399,495 | \$410,500 | + 2.8%   | \$387,000    | \$397,325 | + 2.7%   |
| Percent of Original List Price Received* | 102.2%    | 94.9%     | - 7.1%   | 101.5%       | 94.6%     | - 6.8%   |
| Days on Market Until Sale                | 26        | 79        | + 203.8% | 29           | 72        | + 148.3% |
| Inventory of Homes for Sale              | 482       | 753       | + 56.2%  |              |           |          |
| Months Supply of Inventory               | 1.6       | 2.8       | + 50.0%  |              |           |          |

<sup>\*</sup> Does not include prices from any previous listing contracts or seller concessions. | Activity for one month can sometimes look extreme due to small sample size.









A RESEARCH TOOL PROVIDED BY NORTH TEXAS REAL ESTATE INFORMATION SYSTEMS, INC.



- 25.0%

- 10.9%

+ 14.3%

Change in New Listings

**Anril** 

Change in Closed Sales

Change in Median Sales Price

Year to Date

## **Erath County**

|                                          |           | Арін      |          |           | real to Date |         |  |
|------------------------------------------|-----------|-----------|----------|-----------|--------------|---------|--|
|                                          | 2022      | 2023      | +/-      | 2022      | 2023         | +/-     |  |
| New Listings                             | 80        | 60        | - 25.0%  | 217       | 232          | + 6.9%  |  |
| Pending Sales                            | 57        | 37        | - 35.1%  |