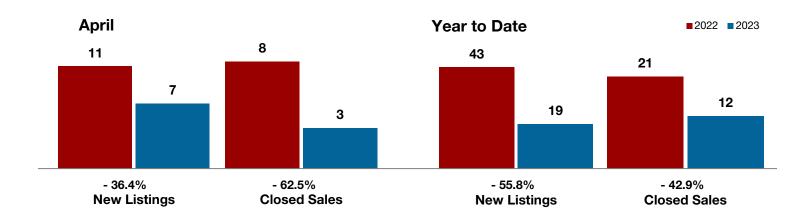

**Shackelford County** 

**Smith County** 

Somervell County

**Stephens County** 

Stonewall County

**Tarrant County** 

**Taylor County** 

**Upshur County** 