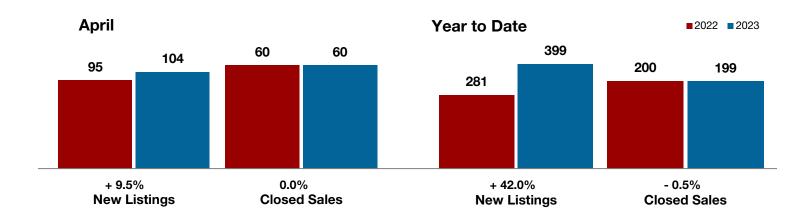

388,510 | - 17.0% |  |
| Median Sales Price*                      | \$375,500 | \$309,900 | - 17.5%  | \$319,000    | \$312,500 | - 2.0%  |  |
| Percent of Original List Price Received* | 100.1%    | 94.3%     | - 5.8%   | 98.3%        | 94.1%     | - 4.3%  |  |
| Days on Market Until Sale                | 45        | 55        | + 22.2%  | 43           | 55        | + 27.9% |  |
| Inventory of Homes for Sale              | 135       | 237       | + 75.6%  |              |           |         |  |
| Months Supply of Inventory               | 2.2       | 4.1       | + 100.0% |              |           |         |  |

<sup>\*</sup> Does not include prices from any previous listing contracts or seller concessions. | Activity for one month can sometimes look extreme due to small sample size.





\$400,000

\$350,000

\$300,000

\$250,000

\$200.000

\$150,000





Year to Date

# **Somervell County**

| + 64.3%   | - 35.7%   | - 16.5%   |
|-----------|-----------|-----------|
| Change in | Change in | Change in |

| Change in    | Change in    | Change in          |
|--------------|--------------|--------------------|
| New Listings | Closed Sales | Median Sales Price |

| Арін      |                                                               |                                                                                                   | i cai to bate                                                                                                                                                            |