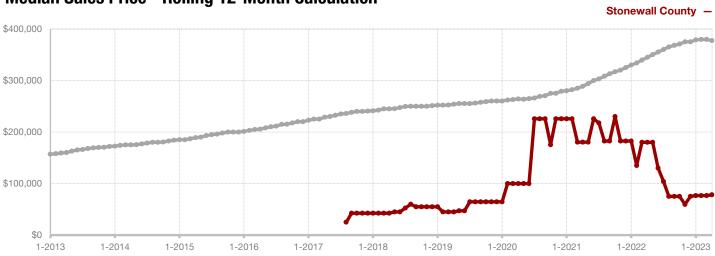

**Shackelford County** 

**Smith County** 

Somervell County

**Stephens County** 

Stonewall County

**Tarrant County** 

**Taylor County** 

**Upshur County** 