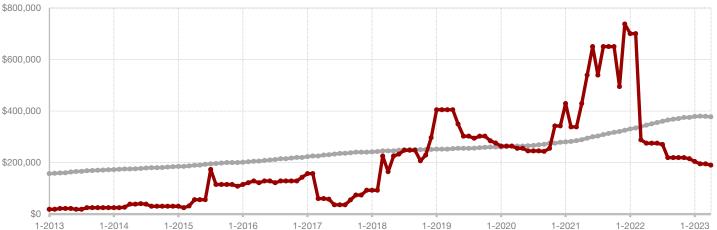

# **Coleman County**

- 69.6% - 36.4% + 171.9%

Change in Change in Change in

New Listings Closed Sales Median Sales Price

|                                          | April    |           |          | Year to Date |           |         |
|------------------------------------------|----------|-----------|----------|--------------|-----------|---------|
|                                          | 2022     | 2023      | +/-      | 2022         | 2023      | +/-     |
| New Listings                             | 23       | 7         | - 69.6%  | 47           | 48        | + 2.1%  |
| Pending Sales                            | 9        | 14        | + 55.6%  | 32           | 37        | + 15.6% |
| Closed Sales                             | 11       | 7         | - 36.4%  | 29           | 28        | - 3.4%  |
| Average Sales Price*                     | \$99,945 | \$141,571 | + 41.6%  | \$237,742    | \$153,030 | - 35.6% |
| Median Sales Price*                      | \$57,000 | \$155,000 | + 171.9% | \$73,140     | \$82,500  | + 12.8% |
| Percent of Original List Price Received* | 85.2%    | 88.3%     | + 3.6%   | 87.0%        | 80.8%     | - 7.1%  |
| Days on Market Until Sale                | 18       | 120       | + 566.7% | 50           | 81        | + 62.0% |
| Inventory of Homes for Sale              | 37       | 35        | - 5.4%   |              |           |         |
| Months Supply of Inventory               | 5.2      | 4.7       | 0.0%     |              |           |         |