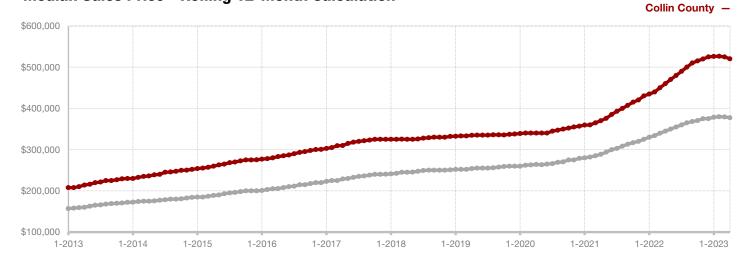

## **Comanche County**

|                                          | April     |           |         | Year to Date |           |         |
|------------------------------------------|-----------|-----------|---------|--------------|-----------|---------|
|                                          | 2022      | 2023      | +/-     | 2022         | 2023      | +/-     |
| New Listings                             | 43        | 16        | - 62.8% | 106          | 84        | - 20.8% |
| Pending Sales                            | 21        | 7         | - 66.7% | 61           | 54        | - 11.5% |
| Closed Sales                             | 18        | 15        | - 16.7% | 52           | 56        | + 7.7%  |
| Average Sales Price*                     | \$193,406 | \$242,657 | + 25.5% | \$260,196    | \$203,170 | - 21.9% |
| Median Sales Price*                      | \$145,000 | \$189,000 | + 30.3% | \$159,750    | \$161,250 | + 0.9%  |
| Percent of Original List Price Received* | 91.6%     | 86.4%     | - 5.7%  | 90.4%        | 88.4%     | - 2.2%  |
| Days on Market Until Sale                | 68        | 97        | + 42.6% | 55           | 86        | + 56.4% |
| Inventory of Homes for Sale              | 83        | 91        | + 9.6%  |              |           |         |
| Months Supply of Inventory               | 5.9       | 6.3       | 0.0%    |              |           |         |