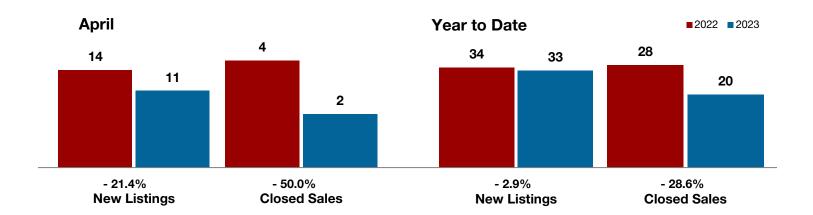

**Shackelford County** 

**Smith County** 

Somervell County

**Stephens County** 

Stonewall County

**Tarrant County** 

**Taylor County** 

**Upshur County** 