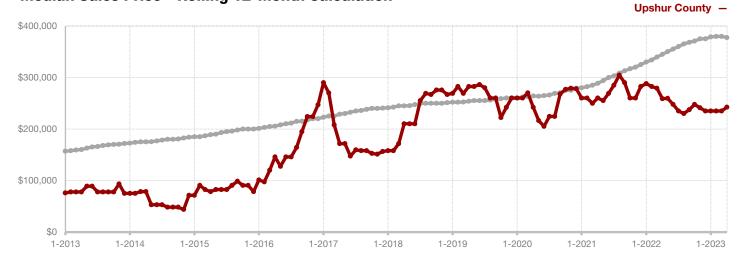

**Shackelford County** 

**Smith County** 

Somervell County

**Stephens County** 

Stonewall County

**Tarrant County** 

**Taylor County** 

**Upshur County** 