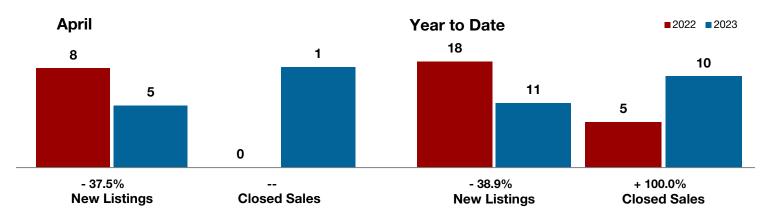

6,000 \$216,000 98.2% 59 15 8 - 46.7% | 2022     2023     + / -     2022       8     5     - 37.5%     18       5     4     - 20.0%     10       0     1      5        \$216,000      \$166,300        \$216,000      \$130,000        98.2%      95.0%        59      67       15     8     - 46.7% | 2022     2023     +/-     2022     2023       8     5     -37.5%     18     11       5     4     -20.0%     10     10       0     1      5     10        \$216,000      \$166,300     \$151,200        \$216,000      \$130,000     \$145,000        98.2%      95.0%     94.0%        59      67     82       15     8     -46.7% |  |

<sup>\*</sup> Does not include prices from any previous listing contracts or seller concessions. | Activity for one month can sometimes look extreme due to small sample size.







+ 66.7%

- 14.3%

- 18.5%

Change in New Listings

Change in Closed Sales

Change in Median Sales Price

# **Palo Pinto County**

|                                          | April     |           |          | Year to Date |           |         |  |
|------------------------------------------|-----------|-----------|----------|--------------|-----------|---------|--|
|                                          | 2022      | 2023      | +/-      | 2022         | 2023      | +/-     |  |
| New Listings                             | 57        | 95        | + 66.7%  | 208          | 314       | + 51.0% |  |
| Pending Sales                            | 54        | 43        | - 20.4%  | 171          | 143       | - 16.4% |  |
| Closed Sales                             | 49        | 42