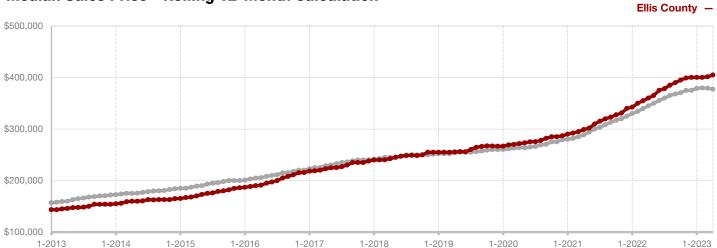

| \$415,292 | - 1.9%   |
| Median Sales Price*                      | \$399,495 | \$410,500 | + 2.8%   | \$387,000    | \$397,325 | + 2.7%   |
| Percent of Original List Price Received* | 102.2%    | 94.9%     | - 7.1%   | 101.5%       | 94.6%     | - 6.8%   |
| Days on Market Until Sale                | 26        | 79        | + 203.8% | 29           | 72        | + 148.3% |
| Inventory of Homes for Sale              | 482       | 753       | + 56.2%  |              |           |          |
| Months Supply of Inventory               | 1.6       | 2.8       | + 50.0%  |              |           |          |

<sup>\*</sup> Does not include prices from any previous listing contracts or seller concessions. | Activity for one month can sometimes look extreme due to small sample size.









A RESEARCH TOOL PROVIDED BY NORTH TEXAS REAL ESTATE INFORMATION SYSTEMS, INC.



- 25.0%

- 10.9%

+ 14.3%

Change in New Listings

**Anril** 

Change in Closed Sales

Change in Median Sales Price

Year to Date

## **Erath County**

|                                          |           | Арін      |          |           | real to Date |         |  |
|------------------------------------------|-----------|-----------|----------|-----------|--------------|---------|--|
|                                          | 2022      | 2023      | +/-      | 2022      | 2023         | +/-     |  |
| New Listings                             | 80        | 60        | - 25.0%  | 217       | 232          | + 6.9%  |  |
| Pending Sales                            | 57        | 37        | - 35.1%  | 169