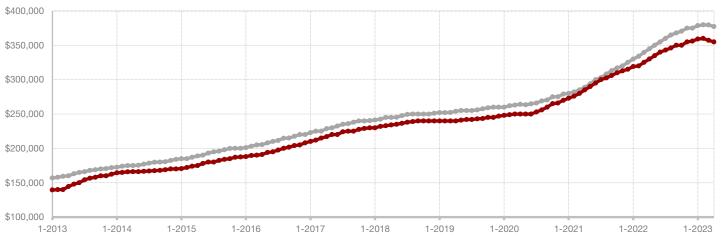

## **Delta County**

|                                          | April     |           |          | Year to Date |           |         |
|------------------------------------------|-----------|-----------|----------|--------------|-----------|---------|
|                                          | 2022      | 2023      | +/-      | 2022         | 2023      | +/-     |
| New Listings                             | 12        | 11        | - 8.3%   | 29           | 35        | + 20.7% |
| Pending Sales                            | 5         | 5         | 0.0%     | 22           | 22        | 0.0%    |
| Closed Sales                             | 5         | 6         | + 20.0%  | 23           | 20        | - 13.0% |
| Average Sales Price*                     | \$124,840 | \$329,583 | + 164.0% | \$244,098    | \$257,200 | + 5.4%  |
| Median Sales Price*                      | \$130,000 | \$296,250 | + 127.9% | \$161,000    | \$192,500 | + 19.6% |
| Percent of Original List Price Received* | 98.9%     | 93.7%     | - 5.3%   | 95.2%        | 93.6%     | - 1.7%  |
| Days on Market Until Sale                | 17        | 22        | + 29.4%  | 37           | 47        | + 27.0% |
| Inventory of Homes for Sale              | 11        | 25        | + 127.3% |              |           |         |
| Months Supply of Inventory               | 1.9       | 4.6       | + 150.0% |              |           |         |