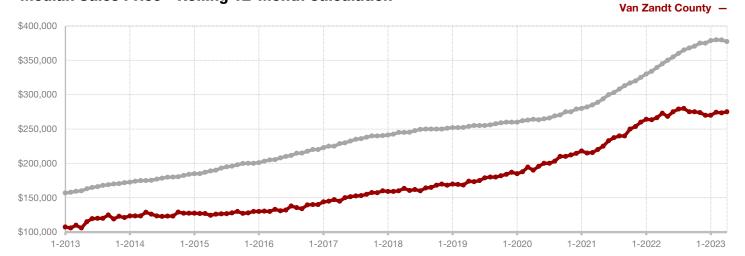

+ 84.7% | 2022         2023         + / -         2022         2023           81         88         + 8.6%         276         323           75         54         - 28.0%         237         187           60         46         - 23.3%         230         164           \$342,241         \$296,006         - 13.5%         \$323,439         \$304,282           \$302,500         \$294,000         - 2.8%         \$272,250         \$279,000           95.8%         94.2%         - 1.7%         95.5%         92.9%           54         58         + 7.4%         52         71           131         242         + 84.7% |

<sup>\*</sup> Does not include prices from any previous listing contracts or seller concessions. | Activity for one month can sometimes look extreme due to small sample size.









+ 27.4%

**Anril** 

- 22.7%

- 18.2%

Change in **New Listings** 

Change in **Closed Sales** 

Change in **Median Sales Price** 

Year to Date

# **Wise County**

| Арін      |                                                                   |                                                                                                             | icai to bate                                                                                                                                                                                                                                                                                      |