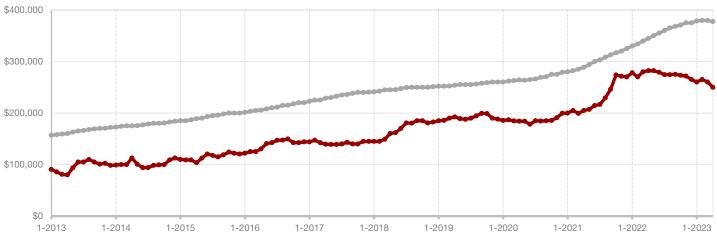

**Limestone County** 

Montague County

Navarro County

Nolan County

Palo Pinto County

**Parker County** 

Rains County

Rockwall County