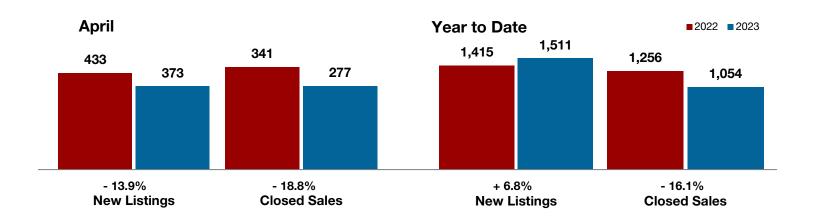

**Hood County** 

**Hopkins County** 

**Hunt County** 

Jack County

Johnson County

Jones County

Kaufman County

Lamar County