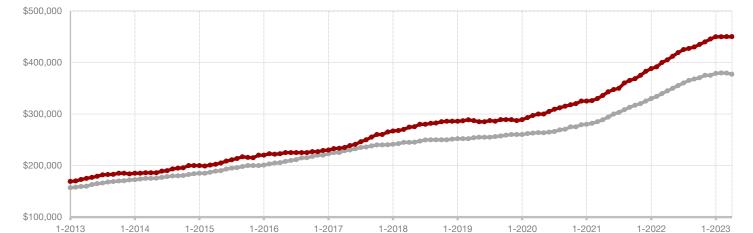

**Limestone County** 

Montague County

Navarro County

Nolan County

Palo Pinto County

**Parker County** 

Rains County

Rockwall County