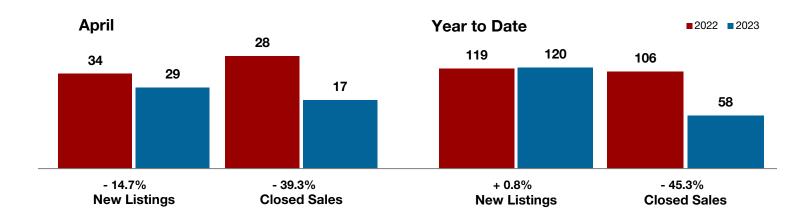

**Limestone County** 

Montague County

Navarro County

Nolan County

Palo Pinto County

**Parker County** 

Rains County

Rockwall County