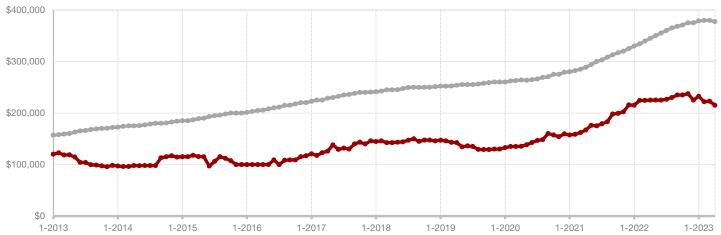

## **Bosque County**

|                                          | , .b      |           |          | rour to Duto |           |         |
|------------------------------------------|-----------|-----------|----------|--------------|-----------|---------|
|                                          | 2022      | 2023      | +/-      | 2022         | 2023      | +/-     |
| New Listings                             | 28        | 26        | - 7.1%   | 73           | 86        | + 17.8% |
| Pending Sales                            | 19        | 14        | - 26.3%  | 61           | 40        | - 34.4% |
| Closed Sales                             | 17        | 9         | - 47.1%  | 57           | 28        | - 50.9% |
| Average Sales Price*                     | \$322,028 | \$220,766 | - 31.4%  | \$325,846    | \$226,559 | - 30.5% |
| Median Sales Price*                      | \$252,000 | \$145,000 | - 42.5%  | \$249,000    | \$197,250 | - 20.8% |
| Percent of Original List Price Received* | 96.8%     | 89.2%     | - 7.9%   | 91.8%        | 89.1%     | - 2.9%  |
| Days on Market Until Sale                | 25        | 97        | + 288.0% | 56           | 81        | + 44.6% |
| Inventory of Homes for Sale              | 46        | 75        | + 63.0%  |              |           |         |
| Months Supply of Inventory               | 3.0       | 6.1       | + 100.0% |              |           |         |
|                                          |           |           |          |              |           |         |