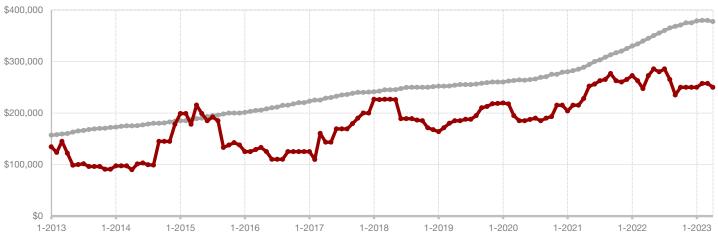

## **Bosque County**

|                                          | , .b      |           |          | rour to Duto |           |         |
|------------------------------------------|-----------|-----------|----------|--------------|-----------|---------|
|                                          | 2022      | 2023      | +/-      | 2022         | 2023      | +/-     |
| New Listings                             | 28        | 26        | - 7.1%   | 73           | 86        | + 17.8% |
| Pending Sales                            | 19        | 14        | - 26.3%  | 61           | 40        | - 34.4% |
| Closed Sales                             | 17        | 9         | - 47.1%  | 57           | 28        | - 50.9% |
| Average Sales Price*                     | \$322,028 | \$220,766 | - 31.4%  | \$325,846    | \$226,559 | - 30.5% |
| Median Sales Price*                      | \$252,000 | \$145,000 | - 42.5%  | \$249,000    | \$197,250 | - 20.8% |
| Percent of Original List Price Received* | 96.8%     | 89.2%     | - 7.9%   | 91.8%        | 89.1%     | - 2.9%  |
| Days on Market Until Sale                | 25        | 97        | + 288.0% | 56           | 81        | + 44.6% |
| Inventory of Homes for Sale              | 46        | 75        | + 63.0%  |              |           |         |
| Months Supply of Inventory               | 3.0       | 6.1       | + 100.0% |              |           |         |
|                                          |           |           |          |              |           |         |