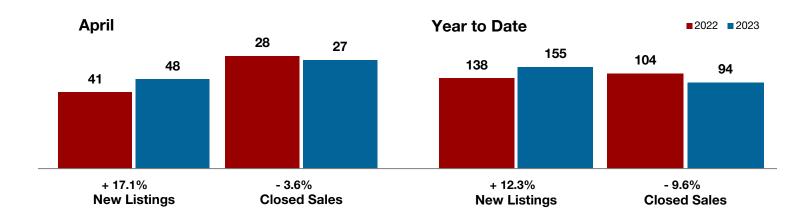

**Hood County** 

**Hopkins County** 

**Hunt County** 

Jack County

Johnson County

Jones County

Kaufman County

Lamar County