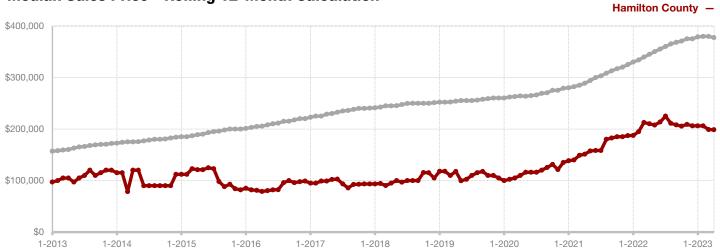

Fannin County

Franklin County

Freestone County

Grayson County

Hamilton County

Harrison County

**Henderson County** 

Hill County