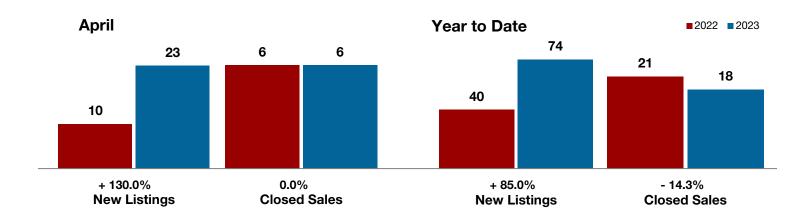

Fannin County

Franklin County

Freestone County

Grayson County

Hamilton County

Harrison County

**Henderson County** 

Hill County