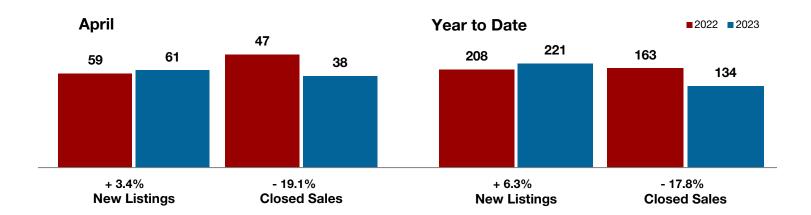

9,643 | + 30.7%  | \$333,429 | \$315,783 | - 5.3%  |
| Median Sales Price*                      | \$228,500 | \$317,450 | + 38.9%  | \$250,000 | \$240,250 | - 3.9%  |
| Percent of Original List Price Received* | 97.8%     | 93.1%     | - 4.8%   | 96.8%     | 93.2%     | - 3.7%  |
| Days on Market Until Sale                | 36        | 78        | + 116.7% | 42        | 60        | + 42.9% |
| Inventory of Homes for Sale              | 120       | 158       | + 31.7%  |           |           |         |
| Months Supply of Inventory               | 2.7       | 4.8       | + 66.7%  |           |           |         |

<sup>\*</sup> Does not include prices from any previous listing contracts or seller concessions. | Activity for one month can sometimes look extreme due to small sample size.











A RESEARCH TOOL PROVIDED BY NORTH TEXAS REAL ESTATE INFORMATION SYSTEMS, INC.



+ 6.7%

- 10.0%

+ 8.0%

Change in New Listings

April

Change in Closed Sales

Change in Median Sales Price

Year to Date

# **Young County**

| Aprii     |                                                               |                                                                                                         | real to Date |           |          |  |
|-----------|---------------------------------------------------------------|---------------------------------------------------------------------------------------------------------|--------------|-----------|----------|--|
| 2022      | 2023                                                          | +/-