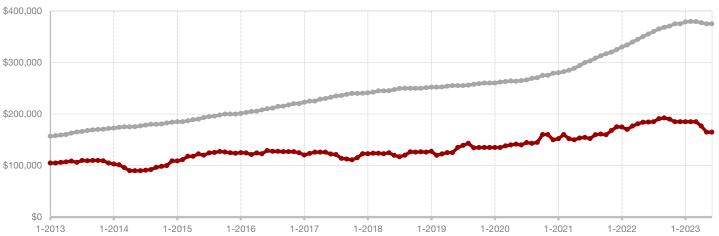

3         + / -         2022         2023           26         27         + 3.8%         119         134           16         21         + 31.3%         92         95           21         12         - 42.9%         85         76           \$242,010         \$216,250         - 10.6%         \$221,392         \$191,540           \$215,000         \$179,500         - 16.5%         \$195,000         \$158,750           96.3%         88.2%         - 8.4%         96.1%         89.3%           30         37         + 23.3%         38         46           40         49         + 22.5% |  |

<sup>\*</sup> Does not include prices from any previous listing contracts or seller concessions. | Activity for one month can sometimes look extreme due to small sample size.





All MLS -

Callahan County -



A RESEARCH TOOL PROVIDED BY NORTH TEXAS REAL ESTATE INFORMATION SYSTEMS, INC.



+ 20.0%

+ 100.0%

+ 18.5%

Change in New Listings Change in Closed Sales

Change in Median Sales Price

## **Clay County**

|                                          | June      |           |          | Year to Date |           |          |
|------------------------------------------|-----------|-----------|----------|--------------|-----------|----------|
|                                          | 2022      | 2023      | +/-      | 2022         | 2023      | +/-      |
| New Listings                             | 5         | 6         | + 20.0%  | 21           | 30        | + 42.9%  |
| Pending Sales                            | 4         | 3         | - 25.0%  | 16           | 20        | + 25.0%  |
|