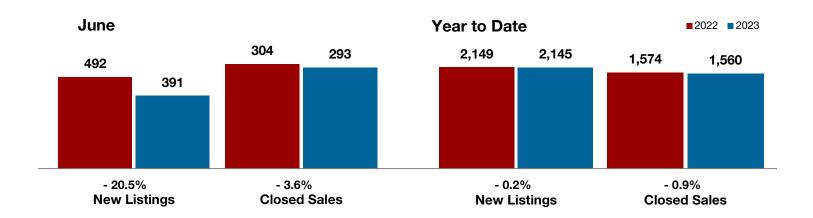

A RESEARCH TOOL PROVIDED BY NORTH TEXAS REAL ESTATE INFORMATION SYSTEMS, INC.

+ 8.7%

+ 8.4%

Change in New Listings

June

- 6.3%

Change in Closed Sales

Change in Median Sales Price

Year to Date