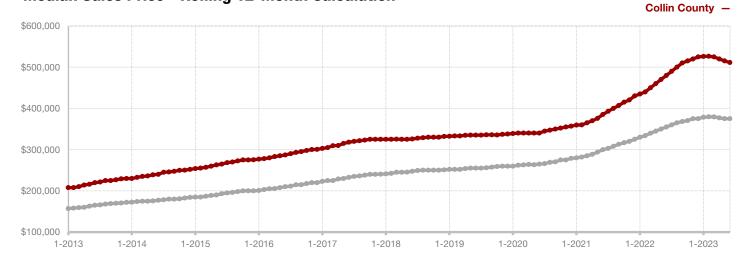

| \$581,010 | - 4.4%   |
| Median Sales Price*                      | \$568,000 | \$539,000 | - 5.1%   | \$535,000    | \$512,945 | - 4.1%   |
| Percent of Original List Price Received* | 104.8%    | 98.2%     | - 6.3%   | 106.9%       | 96.6%     | - 9.6%   |
| Days on Market Until Sale                | 16        | 35        | + 118.8% | 17           | 47        | + 176.5% |
| Inventory of Homes for Sale              | 3,025     | 2,811     | - 7.1%   |              |           |          |
| Months Supply of Inventory               | 2.2       | 2.3       | 0.0%     |              |           |          |

<sup>\*</sup> Does not include prices from any previous listing contracts or seller concessions. | Activity for one month can sometimes look extreme due to small sample size.









# **Comanche County**

| - 28.2% - 35.0% - 2. |
|----------------------|
|----------------------|

| Change in    | Change in    | Change in          |
|--------------|--------------|--------------------|
| New Listings | Closed Sales | Median Sales Price |

| June      |                                                               |                                                                                                                                                                                 | Year to Date                                                                                                                                                                                                                                                                           |