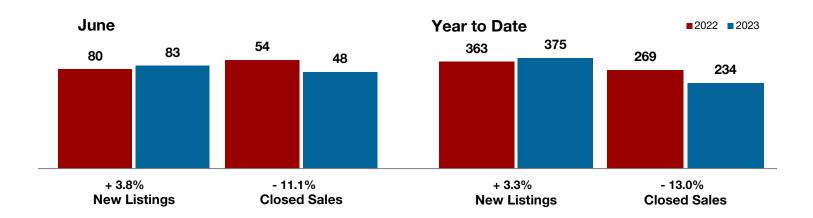

## **Bosque County**

| Guile     |                                                               |                                                                                                                                                                                 | icai to Bate                                                                                                                                                                                                                                                                 |                                                                                                                                                                                                                                                                                                                                                                                                                                                                                                            |                                                                                                                                                                                                                                                                                                                                                                                                                                                                                                                                                                                                                        |  |
|-----------|---------------------------------------------------------------|---------------------------------------------------------------------------------------------------------------------------------------------------------------------------------|------------------------------------------------------------------------------------------------------------------------------------------------------------------------------------------------------------------------------------------------------------------------------|------------------------------------------------------------------------------------------------------------------------------------------------------------------------------------------------------------------------------------------------------------------------------------------------------------------------------------------------------------------------------------------------------------------------------------------------------------------------------------------------------------|------------------------------------------------------------------------------------------------------------------------------------------------------------------------------------------------------------------------------------------------------------------------------------------------------------------------------------------------------------------------------------------------------------------------------------------------------------------------------------------------------------------------------------------------------------------------------------------------------------------------|--|
| 2022      | 2023                                                          | +/-                                                                                                                                                                             | 2022                                                                                                                                                                                                                                                                         | 2023                                                                                                                                                                                                                                                                                                                                                                                                                                                                                                       | +/-                                                                                                                                                                                                                                                                                                                                                                                                                                                                                                                                                                                                                    |  |
| 32        | 30                                                            | - 6.3%                                                                                                                                                                          | 132                                                                                                                                                                                                                                                                          | 135                                                                                                                                                                                                                                                                                                                                                                                                                                                                                                        | + 2.3%                                                                                                                                                                                                                                                                                                                                                                                                                                                                                                                                                                                                                 |  |
| 19        | 15                                                            | - 21.1%                                                                                                                                                                         | 97                                                                                                                                                                                                                                                                           | 78                                                                                                                                                                                                                                                                                                                                                                                                                                                                                                         | - 19.6%                                                                                                                                                                                                                                                                                                                                                                                                                                                                                                                                                                                                                |  |
| 23        | 25                                                            | + 8.7%                                                                                                                                                                          | 92                                                                                                                                                                                                                                                                           | 70                                                                                                                                                                                                                                                                                                                                                                                                                                                                                                         | - 23.9%                                                                                                                                                                                                                                                                                                                                                                                                                                                                                                                                                                                                                |  |
| \$236,974 | \$289,831                                                     | + 22.3%                                                                                                                                                                         | \$322,616                                                                                                                                                                                                                                                                    | \$274,957                                                                                                                                                                                                                                                                                                                                                                                                                                                                                                  | - 14.8%                                                                                                                                                                                                                                                                                                                                                                                                                                                                                                                                                                                                                |  |
| \$207,000 | \$224,377                                                     | + 8.4%                                                                                                                                                                          | \$221,000                                                                                                                                                                                                                                                                    | \$215,500                                                                                                                                                                                                                                                                                                                                                                                                                                                                                                  | - 2.5%                                                                                                                                                                                                                                                                                                                                                                                                                                                                                                                                                                                                                 |  |
| 95.2%     | 87.0%                                                         | - 8.6%                                                                                                                                                                          | 93.2%                                                                                                                                                                                                                                                                        | 89.2%                                                                                                                                                                                                                                                                                                                                                                                                                                                                                                      | - 4.3%                                                                                                                                                                                                                                                                                                                                                                                                                                                                                                                                                                                                                 |  |
| 37        | 75                                                            | + 102.7%                                                                                                                                                                        | 48                                                                                                                                                                                                                                                                           | 75                                                                                                                                                                                                                                                                                                                                                                                                                                                                                                         | + 56.3%                                                                                                                                                                                                                                                                                                                                                                                                                                                                                                                                                                                                                |  |
| 62        | 73                                                            | + 17.7%                                                                                                                                                                         |                                                                                                                                                                                                                                                                              |                                                                                                                                                                                                                                                                                                                                                                                                                                                                                                            |                                                                                                                                                                                                                                                                                                                                                                                                                                                                                                                                                                                                                        |  |
| 3.7       | 5.9                                                           | + 50.0%                                                                                                                                                                         |                                                                                                                                                                                                                                                                              |                                                                                                                                                                                                                                                                                                                                                                                                                                                                                                            |                                                                                                                                                                                                                                                                                                                                                                                                                                                                                                                                                                                                                        |  |
|           | 32<br>19<br>23<br>\$236,974<br>\$207,000<br>95.2%<br>37<br>62 | 2022     2023       32     30       19     15       23     25       \$236,974     \$289,831       \$207,000     \$224,377       95.2%     87.0%       37     75       62     73 | 2022     2023     +/-       32     30     -6.3%       19     15     -21.1%       23     25     +8.7%       \$236,974     \$289,831     +22.3%       \$207,000     \$224,377     +8.4%       95.2%     87.0%     -8.6%       37     75     +102.7%       62     73     +17.7% | 2022         2023         + / -         2022           32         30         - 6.3%         132           19         15         - 21.1%         97           23         25         + 8.7%         92           \$236,974         \$289,831         + 22.3%         \$322,616           \$207,000         \$224,377         + 8.4%         \$221,000           95.2%         87.0%         - 8.6%         93.2%           37         75         + 102.7%         48           62         73         + 17.7% | 2022         2023         + / -         2022         2023           32         30         - 6.3%         132         135           19         15         - 21.1%         97         78           23         25         + 8.7%         92         70           \$236,974         \$289,831         + 22.3%         \$322,616         \$274,957           \$207,000         \$224,377         + 8.4%         \$221,000         \$215,500           95.2%         87.0%         - 8.6%         93.2%         89.2%           37         75         + 102.7%         48         75           62         73         + 17.7% |  |

<sup>\*</sup> Does not include prices from any previous listing contracts or seller concessions. | Activity for one month can sometimes look extreme due to small sample size.

- 20.9%

June

- 26.9%

+ 7.2%

Change in **New Listings** 