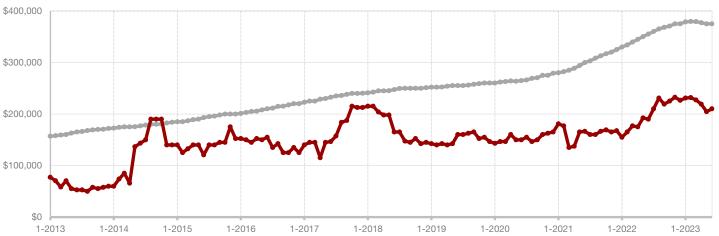

2         2023         + / -         2022         2023           16         12         - 25.0%         60         46           5         5         0.0%         41         20           7         4         - 42.9%         37         18           \$431,821         \$605,250         + 40.2%         \$321,209         \$352,611           \$495,000         \$398,000         - 19.6%         \$240,000         \$205,750           88.6%         97.4%         + 9.9%         92.3%         86.2%           84         17         - 79.8%         71         81           32         35         + 9.4% |  |

<sup>\*</sup> Does not include prices from any previous listing contracts or seller concessions. | Activity for one month can sometimes look extreme due to small sample size.





All MLS -

Jack County -





Year to Date

# Johnson County

| - 20.5% | - 3.6% | - 6.1% |
|---------|--------|--------|
|         |        |        |

| Change in    | Change in    | Change in          |
|--------------|--------------|--------------------|
| New Listings | Closed Sales | Median Sales Price |

| Outic     |                                                                    |                                                                                                                                                                                          | real to Bate