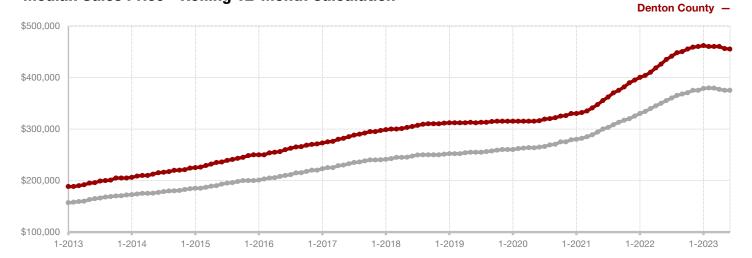

+ 105.9%       18         2,811       2,936       + 4.4% | 2022       2023       + / -       2022       2023         2,564       2,058       - 19.7%       10,209       9,562         1,387       1,292       - 6.8%       7,555       7,874         1,453       1,471       + 1.2%       7,260       7,368         \$574,984       \$569,017       - 1.0%       \$558,722       \$540,626         \$485,000       \$479,000       - 1.2%       \$468,000       \$455,000         104.4%       98.0%       - 6.1%       105.6%       96.3%         17       35       + 105.9%       18       50         2,811       2,936       + 4.4% |

<sup>\*</sup> Does not include prices from any previous listing contracts or seller concessions. | Activity for one month can sometimes look extreme due to small sample size.









- 23.3% - 17.6%

- 19.7%

## **Eastland County**

| Change in    | Change in    | Change in          |
|--------------|--------------|--------------------|
| New Listings | Closed Sales | Median Sales Price |

|                                          | June      |           |         | Year to Date |           |         |
|------------------------------------------|-----------|-----------|---------|--------------|-----------|---------|
|                                          | 2022      | 2023      | +/-     | 2022         | 2023      | +/-     |
| New Listings                             | 30        | 23        | - 23.3% | 148          | 120       | - 18.9% |
| Pending Sales                            | 17        | 17        | 0.0%    | 95           | 80        | - 15.8% |
| Clos