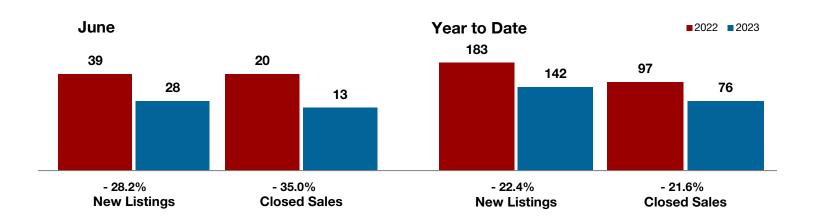

Comanche County

**Cooke County** 

Dallas County

Delta County

Denton County

**Eastland County** 

Ellis County

Erath County

### **Anderson County**

| June      |                                                              |                                                                                                                                                                              | Year to Date                                                                                                                                                                                                                                                                           |                                                                                                                                                                                                                                                                                                                                                                                                                                                                                                           |                                                                                                                                                                                                                                                                                                                                                                                                                                                                                                                                                                                                                      |
|-----------|--------------------------------------------------------------|------------------------------------------------------------------------------------------------------------------------------------------------------------------------------|----------------------------------------------------------------------------------------------------------------------------------------------------------------------------------------------------------------------------------------------------------------------------------------|-----------------------------------------------------------------------------------------------------------------------------------------------------------------------------------------------------------------------------------------------------------------------------------------------------------------------------------------------------------------------------------------------------------------------------------------------------------------------------------------------------------|----------------------------------------------------------------------------------------------------------------------------------------------------------------------------------------------------------------------------------------------------------------------------------------------------------------------------------------------------------------------------------------------------------------------------------------------------------------------------------------------------------------------------------------------------------------------------------------------------------------------|
| 2022      | 2023                                                         | +/-                                                                                                                                                                          | 2022                                                                                                                                                                                                                                                                                   | 2023                                                                                                                                                                                                                                                                                                                                                                                                                                                                                                      | +/-                                                                                                                                                                                                                                                                                                                                                                                                                                                                                                                                                                                                                  |
| 19        | 15                                                           | - 21.1%                                                                                                                                                                      | 60                                                                                                                                                                                                                                                                                     | 74                                                                                                                                                                                                                                                                                                                                                                                                                                                                                                        | + 23.3%                                                                                                                                                                                                                                                                                                                                                                                                                                                                                                                                                                                                              |
| 7         | 5                                                            | - 28.6%                                                                                                                                                                      | 36                                                                                                                                                                                                                                                                                     | 40                                                                                                                                                                                                                                                                                                                                                                                                                                                                                                        | + 11.1%                                                                                                                                                                                                                                                                                                                                                                                                                                                                                                                                                                                                              |
| 4         | 9                                                            | + 125.0%                                                                                                                                                                     | 35                                                                                                                                                                                                                                                                                     | 39                                                                                                                                                                                                                                                                                                                                                                                                                                                                                                        | + 11.4%                                                                                                                                                                                                                                                                                                                                                                                                                                                                                                                                                                                                              |
| \$281,225 | \$379,111                                                    | + 34.8%                                                                                                                                                                      | \$380,796                                                                                                                                                                                                                                                                              | \$361,567                                                                                                                                                                                                                                                                                                                                                                                                                                                                                                 | - 5.0%                                                                                                                                                                                                                                                                                                                                                                                                                                                                                                                                                                                                               |
| \$224,950 | \$400,000                                                    | + 77.8%                                                                                                                                                                      | \$269,000                                                                                                                                                                                                                                                                              | \$265,000                                                                                                                                                                                                                                                                                                                                                                                                                                                                                                 | - 1.5%                                                                                                                                                                                                                                                                                                                                                                                                                                                                                                                                                                                                               |
| 101.1%    | 95.4%                                                        | - 5.6%                                                                                                                                                                       | 98.7%                                                                                                                                                                                                                                                                                  | 92.7%                                                                                                                                                                                                                                                                                                                                                                                                                                                                                                     | - 6.1%                                                                                                                                                                                                                                                                                                                                                                                                                                                                                                                                                                                                               |
| 28        | 62                                                           | + 121.4%                                                                                                                                                                     | 43                                                                                                                                                                                                                                                                                     | 59                                                                                                                                                                                                                                                                                                                                                                                                                                                                                                        | + 37.2%                                                                                                                                                                                                                                                                                                                                                                                                                                                                                                                                                                                                              |
| 36        | 38                                                           | + 5.6%                                                                                                                                                                       |                                                                                                                                                                                                                                                                                        |                                                                                                                                                                                                                                                                                                                                                                                                                                                                                                           |                                                                                                                                                                                                                                                                                                                                                                                                                                                                                                                                                                                                                      |
| 6.9       | 6.4                                                          | - 14.3%                                                                                                                                                                      |                                                                                                                                                                                                                                                                                        |                                                                                                                                                                                                                                                                                                                                                                                                                                                                                                           |                                                                                                                                                                                                                                                                                                                                                                                                                                                                                                                                                                                                                      |
|           | 19<br>7<br>4<br>\$281,225<br>\$224,950<br>101.1%<br>28<br>36 | 2022     2023       19     15       7     5       4     9       \$281,225     \$379,111       \$224,950     \$400,000       101.1%     95.4%       28     62       36     38 | 2022     2023     + / -       19     15     - 21.1%       7     5     - 28.6%       4     9     + 125.0%       \$281,225     \$379,111     + 34.8%       \$224,950     \$400,000     + 77.8%       101.1%     95.4%     - 5.6%       28     62     + 121.4%       36     38     + 5.6% | 2022         2023         + / -         2022           19         15         - 21.1%         60           7         5         - 28.6%         36           4         9         + 125.0%         35           \$281,225         \$379,111         + 34.8%         \$380,796           \$224,950         \$400,000         + 77.8%         \$269,000           101.1%         95.4%         - 5.6%         98.7%           28         62         + 121.4%         43           36         38         + 5.6% | 2022         2023         + / -         2022         2023           19         15         - 21.1%         60         74           7         5         - 28.6%         36         40           4         9         + 125.0%         35         39           \$281,225         \$379,111         + 34.8%         \$380,796         \$361,567           \$224,950         \$400,000         + 77.8%         \$269,000         \$265,000           101.1%         95.4%         - 5.6%         98.7%         92.7%           28         62         + 121.4%         43         59           36         38         + 5.6% |

<sup>\*</sup> Does not include prices from any previous listing contracts or seller concessions. | Activity for one month can sometimes look extreme due to small sample size.

All MLS -

Anderson County -