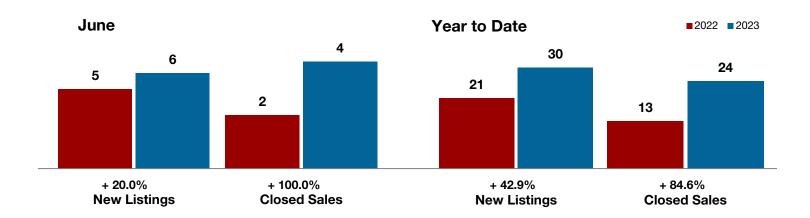

,355    | \$245,508 | + 15.1%  |
| Median Sales Price*                      | \$244,000 | \$289,200 | + 18.5%  | \$234,000    | \$181,500 | - 22.4%  |
| Percent of Original List Price Received* | 81.7%     | 97.7%     | + 19.6%  | 95.6%        | 92.5%     | - 3.2%   |
| Days on Market Until Sale                | 28        | 26        | - 7.1%   | 23           | 62        | + 169.6% |
| Inventory of Homes for Sale              | 6         | 20        | + 233.3% |              |           |          |
| Months Supply of Inventory               | 2.4       | 6.3       | + 200.0% |              |           |          |

<sup>\*</sup> Does not include prices from any previous listing contracts or seller concessions. | Activity for one month can sometimes look extreme due to small sample size.





All MLS -

Clay County -





All MLS -

Year to Date

## **Coleman County**

| - 38.5% | + 60.0% | + 99.5% |
|---------|---------|---------|
|         |         |         |

Change in Change in Change in **Closed Sales Median Sales Price New Listings** 

|                                          | ounc      |           |          | ical to bate |           |         |  |
|------------------------------------------|-----------|-----------|----------|--------------|-----------|---------|--|
|                                          | 2022      | 2023      | +/-      | 2022         | 2023      | +/-     |  |
| New Listings                             | 13        | 8         | - 38.5%  | 74           | 80        | + 8.1%  |  |
| Pending Sales                            | 3         | 7