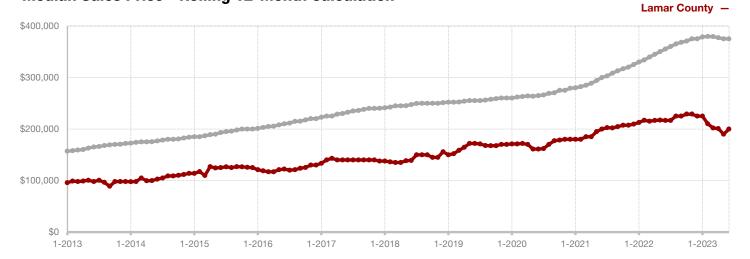

**Hood County** 

**Hopkins County** 

**Hunt County** 

Jack County

Johnson County

Jones County

Kaufman County

Lamar County