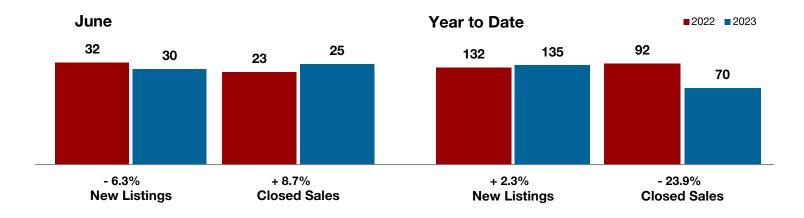

A RESEARCH TOOL PROVIDED BY NORTH TEXAS REAL ESTATE INFORMATION SYSTEMS, INC.

+ 8.7%

+ 8.4%

Change in New Listings

June

- 6.3%

Change in Closed Sales

Change in Median Sales Price

## **Bosque County**

| Guile     |                                                               |                                                                                                                                                                                 | icai to Bate                                                                                                                                                                                                                                                                 |                                                                                                                                                                                                                                                                                                                                                                                                                                                                                                            |                                                                                                                                                                                                                                                                                                                                                                                                                                                                                                                                                                                                                        |  |
|-----------|---------------------------------------------------------------|---------------------------------------------------------------------------------------------------------------------------------------------------------------------------------|------------------------------------------------------------------------------------------------------------------------------------------------------------------------------------------------------------------------------------------------------------------------------|------------------------------------------------------------------------------------------------------------------------------------------------------------------------------------------------------------------------------------------------------------------------------------------------------------------------------------------------------------------------------------------------------------------------------------------------------------------------------------------------------------|------------------------------------------------------------------------------------------------------------------------------------------------------------------------------------------------------------------------------------------------------------------------------------------------------------------------------------------------------------------------------------------------------------------------------------------------------------------------------------------------------------------------------------------------------------------------------------------------------------------------|--|
| 2022      | 2023                                                          | +/-                                                                                                                                                                             | 2022                                                                                                                                                                                                                                                                         | 2023                                                                                                                                                                                                                                                                                                                                                                                                                                                                                                       | +/-                                                                                                                                                                                                                                                                                                                                                                                                                                                                                                                                                                                                                    |  |
| 32        | 30                                                            | - 6.3%                                                                                                                                                                          | 132                                                                                                                                                                                                                                                                          | 135                                                                                                                                                                                                                                                                                                                                                                                                                                                                                                        | + 2.3%                                                                                                                                                                                                                                                                                                                                                                                                                                                                                                                                                                                                                 |  |
| 19        | 15                                                            | - 21.1%                                                                                                                                                                         | 97                                                                                                                                                                                                                                                                           | 78                                                                                                                                                                                                                                                                                                                                                                                                                                                                                                         | - 19.6%                                                                                                                                                                                                                                                                                                                                                                                                                                                                                                                                                                                                                |  |
| 23        | 25                                                            | + 8.7%                                                                                                                                                                          | 92                                                                                                                                                                                                                                                                           | 70                                                                                                                                                                                                                                                                                                                                                                                                                                                                                                         | - 23.9%                                                                                                                                                                                                                                                                                                                                                                                                                                                                                                                                                                                                                |  |
| \$236,974 | \$289,831                                                     | + 22.3%                                                                                                                                                                         | \$322,616                                                                                                                                                                                                                                                                    | \$274,957                                                                                                                                                                                                                                                                                                                                                                                                                                                                                                  | - 14.8%                                                                                                                                                                                                                                                                                                                                                                                                                                                                                                                                                                                                                |  |
| \$207,000 | \$224,377                                                     | + 8.4%                                                                                                                                                                          | \$221,000                                                                                                                                                                                                                                                                    | \$215,500                                                                                                                                                                                                                                                                                                                                                                                                                                                                                                  | - 2.5%                                                                                                                                                                                                                                                                                                                                                                                                                                                                                                                                                                                                                 |  |
| 95.2%     | 87.0%                                                         | - 8.6%                                                                                                                                                                          | 93.2%                                                                                                                                                                                                                                                                        | 89.2%                                                                                                                                                                                                                                                                                                                                                                                                                                                                                                      | - 4.3%                                                                                                                                                                                                                                                                                                                                                                                                                                                                                                                                                                                                                 |  |
| 37        | 75                                                            | + 102.7%                                                                                                                                                                        | 48                                                                                                                                                                                                                                                                           | 75                                                                                                                                                                                                                                                                                                                                                                                                                                                                                                         | + 56.3%                                                                                                                                                                                                                                                                                                                                                                                                                                                                                                                                                                                                                |  |
| 62        | 73                                                            | + 17.7%                                                                                                                                                                         |                                                                                                                                                                                                                                                                              |                                                                                                                                                                                                                                                                                                                                                                                                                                                                                                            |                                                                                                                                                                                                                                                                                                                                                                                                                                                                                                                                                                                                                        |  |
| 3.7       | 5.9                                                           | + 50.0%                                                                                                                                                                         |                                                                                                                                                                                                                                                                              |                                                                                                                                                                                                                                                                                                                                                                                                                                                                                                            |                                                                                                                                                                                                                                                                                                                                                                                                                                                                                                                                                                                                                        |  |
|           | 32<br>19<br>23<br>\$236,974<br>\$207,000<br>95.2%<br>37<br>62 | 2022     2023       32     30       19     15       23     25       \$236,974     \$289,831       \$207,000     \$224,377       95.2%     87.0%       37     75       62     73 | 2022     2023     +/-       32     30     -6.3%       19     15     -21.1%       23     25     +8.7%       \$236,974     \$289,831     +22.3%       \$207,000     \$224,377     +8.4%       95.2%     87.0%     -8.6%       37     75     +102.7%       62     73     +17.7% | 2022         2023         + / -         2022           32         30         - 6.3%         132           19         15         - 21.1%         97           23         25         + 8.7%         92           \$236,974         \$289,831         + 22.3%         \$322,616           \$207,000         \$224,377         + 8.4%         \$221,000           95.2%         87.0%         - 8.6%         93.2%           37         75         + 102.7%         48           62         73         + 17.7% | 2022         2023         + / -         2022         2023           32         30         - 6.3%         132         135           19         15         - 21.1%         97         78           23         25         + 8.7%         92         70           \$236,974         \$289,831         + 22.3%         \$322,616         \$274,957           \$207,000         \$224,377         + 8.4%         \$221,000         \$215,500           95.2%         87.0%         - 8.6%         93.2%         89.2%           37         75         + 102.7%         48         75           62         73         + 17.7% |  |