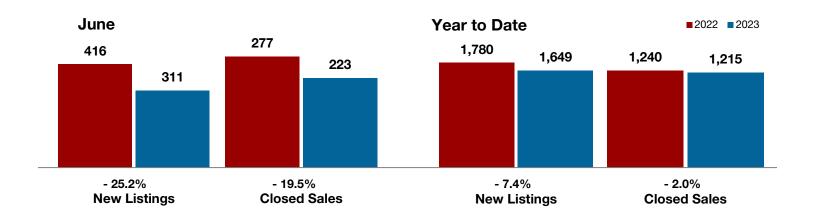

Limestone County

Montague County

Navarro County

Nolan County

Palo Pinto County

**Parker County** 

Rains County

Rockwall County