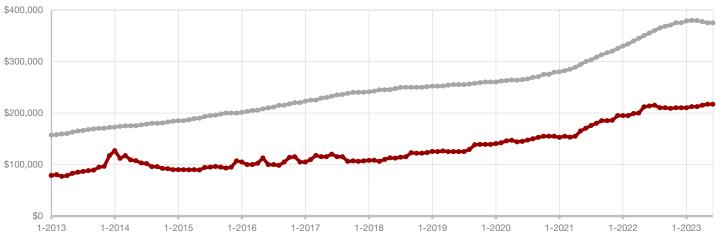

27<br>73 | 194,000 <b>\$202,000</b><br>95.6% <b>93.0</b> %<br>27 <b>75</b><br>73 <b>114</b> | 194,000 <b>\$202,000</b> + 4.1%<br>95.6% <b>93.0</b> % - 2.7%<br>27 <b>75</b> + 177.8%<br>73 <b>114</b> + 56.2% | 194,000       \$202,000       + 4.1%       \$210,000         95.6%       93.0%       - 2.7%       94.8%         27       75       + 177.8%       45         73       114       + 56.2% | 194,000       \$202,000       + 4.1%       \$210,000       \$235,000         95.6%       93.0%       - 2.7%       94.8%       91.1%         27       75       + 177.8%       45       64         73       114       + 56.2% |

<sup>\*</sup> Does not include prices from any previous listing contracts or seller concessions. | Activity for one month can sometimes look extreme due to small sample size.













- 23.7%

June

- 2.0%

- 1.8%

Change in New Listings

Change in Closed Sales

Change in Median Sales Price

Year to Date

## **Navarro County**

| Julie     |                                                                |                                                                                                                                                                                   | rear to Date                                                                                                                                                                                                                                                                                                                                |