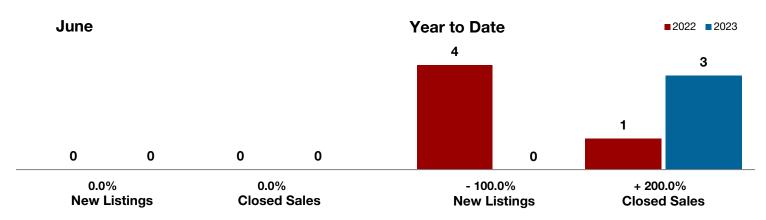

**Shackelford County** 

**Smith County** 

Somervell County

**Stephens County** 

Stonewall County

**Tarrant County** 

**Taylor County** 

**Upshur County** 