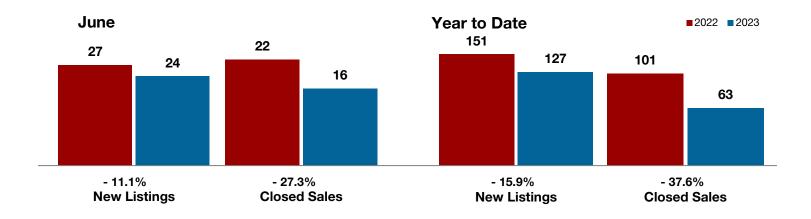

Limestone County

Montague County

Navarro County

Nolan County

Palo Pinto County

**Parker County** 

Rains County

Rockwall County