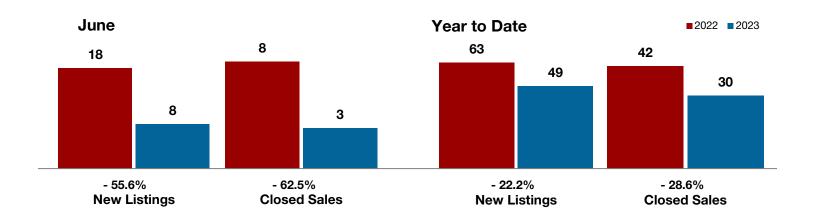

**Shackelford County** 

**Smith County** 

Somervell County

**Stephens County** 

Stonewall County

**Tarrant County** 

**Taylor County** 

**Upshur County** 