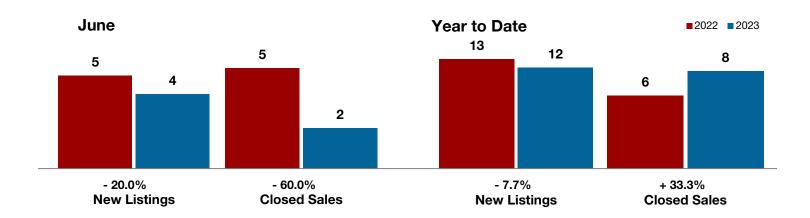

| \$156,500 | - 52.9% | \$318,150 | \$152,563 | - 52.0% |
| Median Sales Price*                      | \$205,000 | \$156,500 | - 23.7% | \$225,650 | \$156,500 | - 30.6% |
| Percent of Original List Price Received* | 87.3%     | 88.2%     | + 1.0%  | 89.3%     | 78.1%     | - 12.5% |
| Days on Market Until Sale                | 74        | 26        | - 64.9% | 64        | 93        | + 45.3% |
| Inventory of Homes for Sale              | 6         | 8         | + 33.3% |           |           |         |
| Months Supply of Inventory               | 3.6       | 4.4       | 0.0%    |           |           |         |

<sup>\*</sup> Does not include prices from any previous listing contracts or seller concessions. | Activity for one month can sometimes look extreme due to small sample size.





All MLS -

Shackelford County -



A RESEARCH TOOL PROVIDED BY NORTH TEXAS REAL ESTATE INFORMATION SYSTEMS, INC.



+ 9.7%

+ 5.1%

- 5.3%

Change in New Listings Change in Closed Sales

Change in Median Sales Price

## **Smith County**

|                                          | June      |           |         | Year to Date |           |         |
|------------------------------------------|-----------|-----------|---------|--------------|-----------|---------|
|                                          | 2022      | 2023      | +/-     | 2022         | 2023      | +/-     |
| New Listings                             | 124       | 136       | + 9.7%  | 518          | 672       | + 29.7% |
| Pending Sales                            | 70        | 61        | - 12.9% | 342          |