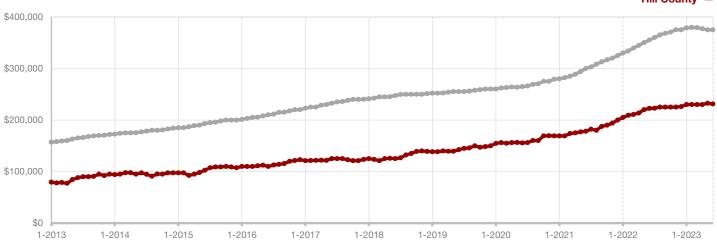

Fannin County

Franklin County

Freestone County

Grayson County

**Hamilton County** 

Harrison County

Henderson County

Hill County