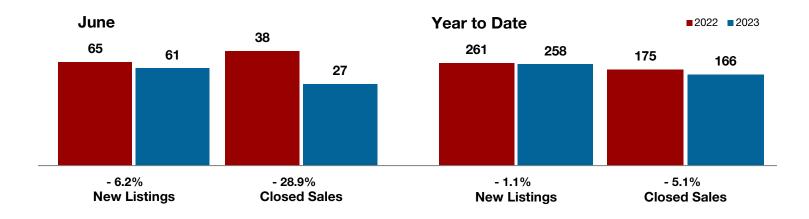

**Hood County** 

**Hopkins County** 

**Hunt County** 

Jack County

Johnson County

Jones County

Kaufman County

Lamar County