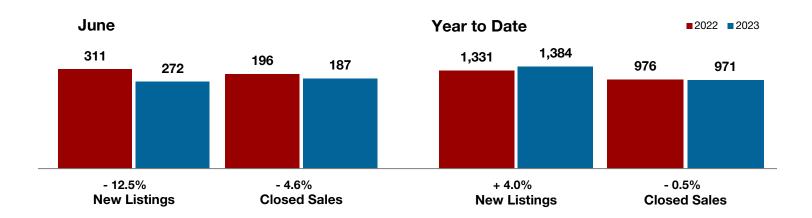

**Hood County** 

**Hopkins County** 

**Hunt County** 

Jack County

Johnson County

Jones County

Kaufman County

Lamar County