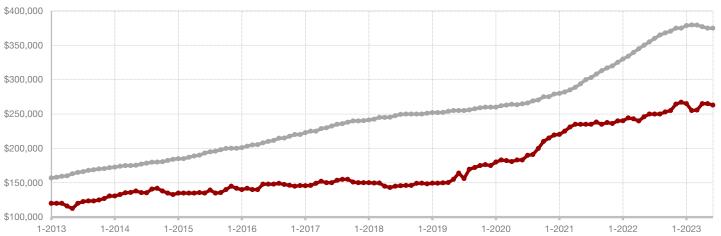

Van Zandt County

Wise County

**Wood County** 

**Young County** 

- 21.1%

+ 125.0%

+ 77.8%

Change in New Listings Change in Closed Sales