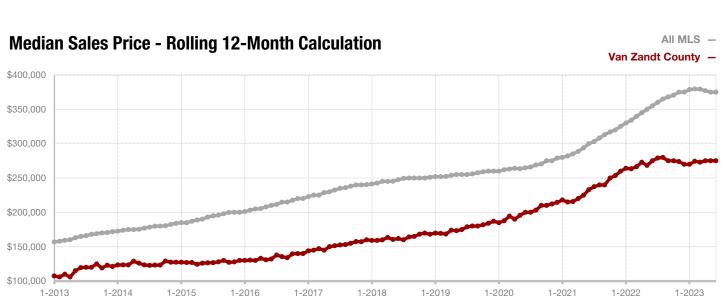

|  |
| Median Sales Price*                      | \$415,000 | \$356,250 | - 14.2%  | \$286,500 | \$299,950    | + 4.7%  |  |  |
| Percent of Original List Price Received* | 96.8%     | 92.6%     | - 4.3%   | 95.9%     | 93.2%        | - 2.8%  |  |  |
| Days on Market Until Sale                | 35        | 83        | + 137.1% | 45        | 74           | + 64.4% |  |  |
| Inventory of Homes for Sale              | 229       | 254       | + 10.9%  |           |              |         |  |  |
| Months Supply of Inventory               | 4.0       | 5.4       | + 25.0%  |           |              |         |  |  |

<sup>\*</sup> Does not include prices from any previous listing contracts or seller concessions. | Activity for one month can sometimes look extreme due to small sample size.







June

+ 8.2% + 21.6%

- 7.5%

Year to Date

**Wise County** 

| Change in    | Change in    | Change in          |
|--------------|--------------|--------------------|
| New Listings | Closed Sales | Median Sales Price |

| ounc      |                                                                    |                                                                                                                                                                                                                                                              | icai to bate