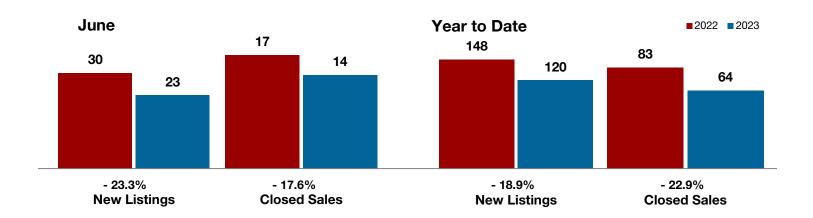

.0% | \$271,628    | \$259,980 | - 4.3%  |
| Median Sales Price*                      | \$180,000 | \$144,500 | - 19.7% | \$177,500    | \$195,000 | + 9.9%  |
| Percent of Original List Price Received* | 97.8%     | 93.1%     | - 4.8%  | 95.4%        | 89.1%     | - 6.6%  |
| Days on Market Until Sale                | 101       | 71        | - 29.7% | 77           | 90        | + 16.9% |
| Inventory of Homes for Sale              | 79        | 67        | - 15.2% |              |           |         |
| Months Supply of Inventory               | 4.7       | 5.1       | 0.0%    |              |           |         |

<sup>\*</sup> Does not include prices from any previous listing contracts or seller concessions. | Activity for one month can sometimes look extreme due to small sample size.





All MLS -

Eastland County -





**- 22.8% - 10.5%** 

+ 2.1%

**Ellis County** 

| Change in    | Change in    | Change in          |
|--------------|--------------|--------------------|
| New Listings | Closed Sales | Median Sales Price |

| June      |                                                                    |                                                                                                                                                                                          | Year to Date