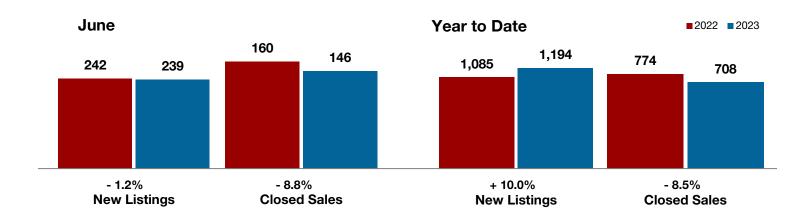

Fannin County

Franklin County

Freestone County

Grayson County

**Hamilton County** 

Harrison County

Henderson County

Hill County