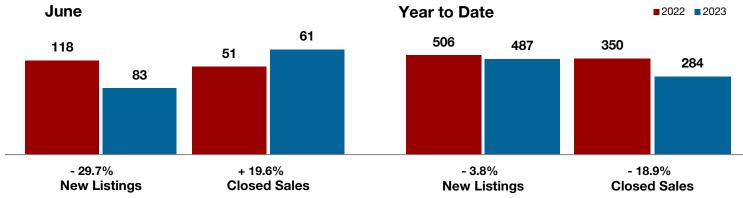

|  |  |
| Median Sales Price*                      | \$415,000 | \$356,250 | - 14.2%  | \$286,500 | \$299,950    | + 4.7%  |  |  |
| Percent of Original List Price Received* | 96.8%     | 92.6%     | - 4.3%   | 95.9%     | 93.2%        | - 2.8%  |  |  |
| Days on Market Until Sale                | 35        | 83        | + 137.1% | 45        | 74           | + 64.4% |  |  |
| Inventory of Homes for Sale              | 229       | 254       | + 10.9%  |           |              |         |  |  |
| Months Supply of Inventory               | 4.0       | 5.4       | + 25.0%  |           |              |         |  |  |

<sup>\*</sup> Does not include prices from any previous listing contracts or seller concessions. | Activity for one month can sometimes look extreme due to small sample size.







June

+ 8.2% + 21.6%

- 7.5%

Year to Date

**Wise County** 

| Change in    | Change in    | Change in          |
|--------------|--------------|--------------------|
| New Listings | Closed Sales | Median Sales Price |

| ounc      |                                                                    |                                                                                                                                                                                                                                                              | icai to bate