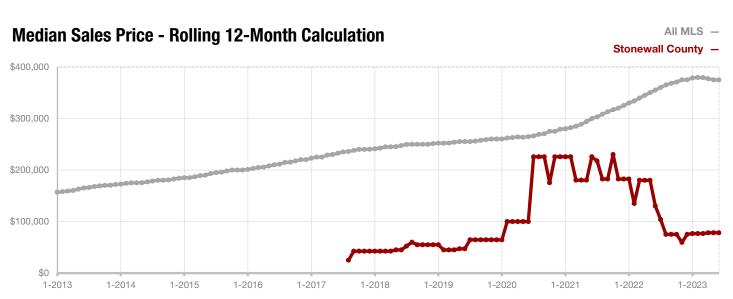

**Shackelford County** 

**Smith County** 

Somervell County

**Stephens County** 

Stonewall County

**Tarrant County** 

**Taylor County** 

**Upshur County** 