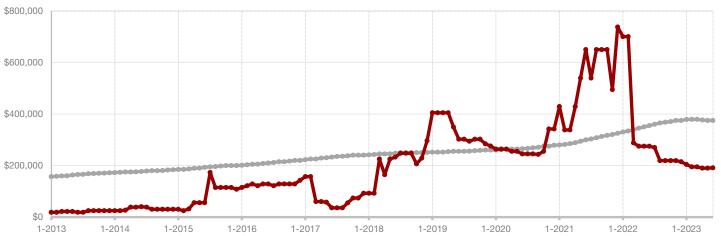

|
| Median Sales Price*                      | \$244,000 | \$289,200 | + 18.5%  | \$234,000    | \$181,500 | - 22.4%  |
| Percent of Original List Price Received* | 81.7%     | 97.7%     | + 19.6%  | 95.6%        | 92.5%     | - 3.2%   |
| Days on Market Until Sale                | 28        | 26        | - 7.1%   | 23           | 62        | + 169.6% |
| Inventory of Homes for Sale              | 6         | 20        | + 233.3% |              |           |          |
| Months Supply of Inventory               | 2.4       | 6.3       | + 200.0% |              |           |          |

<sup>\*</sup> Does not include prices from any previous listing contracts or seller concessions. | Activity for one month can sometimes look extreme due to small sample size.





All MLS -

Clay County -





All MLS -

Year to Date

## **Coleman County**

| - 38.5% | + 60.0% | + 99.5% |
|---------|---------|---------|
|         |         |         |

Change in Change in Change in **Closed Sales Median Sales Price New Listings** 

|                                          | ounc      |           |          | ical to bate |           |         |  |
|------------------------------------------|-----------|-----------|----------|--------------|-----------|---------|--|
|                                          | 2022      | 2023      | +/-      | 2022         | 2023      | +/-     |  |
| New Listings                             | 13        | 8         | - 38.5%  | 74           | 80        | + 8.1%  |  |
| Pending Sales                            | 3         | 7         | + 133.3% | 43