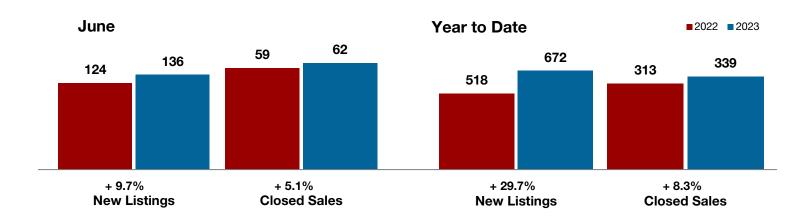

.9% | \$455,696    | \$424,715 | - 6.8%  |
| Median Sales Price*                      | \$404,000 | \$382,450 | - 5.3%  | \$330,000    | \$350,000 | + 6.1%  |
| Percent of Original List Price Received* | 98.2%     | 95.6%     | - 2.6%  | 98.5%        | 94.8%     | - 3.8%  |
| Days on Market Until Sale                | 25        | 44        | + 76.0% | 38           | 53        | + 39.5% |
| Inventory of Homes for Sale              | 197       | 306       | + 55.3% |              |           |         |
| Months Supply of Inventory               | 3.2       | 5.4       | + 66.7% |              |           |         |

<sup>\*</sup> Does not include prices from any previous listing contracts or seller concessions. | Activity for one month can sometimes look extreme due to small sample size.











# **Somervell County**

**- 40.7% - 9.1% - 6.4%** 

Change in Change in Change in

New Listings Closed Sales Median Sales Price

|                                          | June      |           |          | Year to Date |           |         |
|------------------------------------------|-----------|-----------|----------|--------------|-----------|---------|
|                                          | 2022      | 2023      | +/-      | 2022         | 2023      | +/-     |
| New Listings                             | 27        | 16        | - 40.7%  | 92           | 113       | + 22.8% |
| Pending Sales                            | 10        | 3         | - 70.0%  | 58           | 57        | - 1.7%  |
| Closed Sales                             | 11        | 10        | - 9.1%