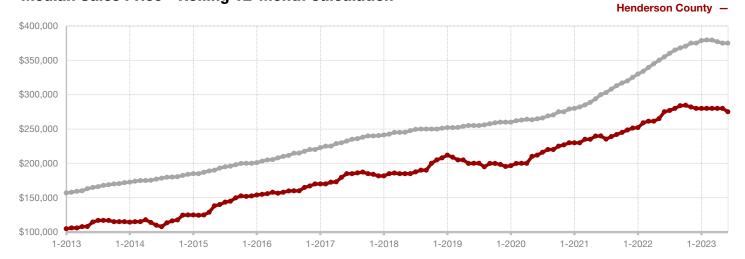

Fannin County

Franklin County

Freestone County

Grayson County

**Hamilton County** 

Harrison County

Henderson County

Hill County