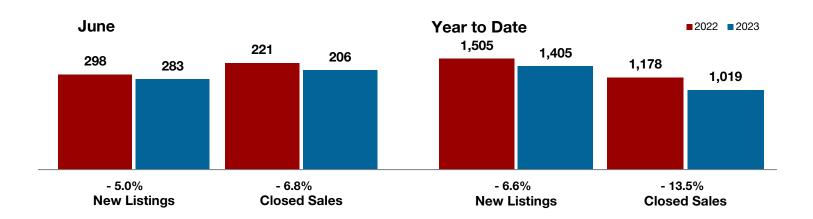

**Shackelford County** 

**Smith County** 

Somervell County

**Stephens County** 

Stonewall County

**Tarrant County** 

**Taylor County** 

**Upshur County** 