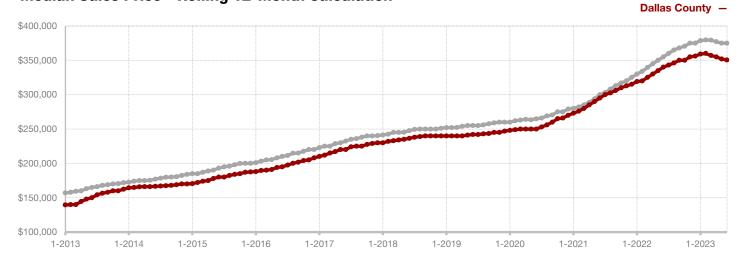

8%       - 5.1%       103.3%         16       29       + 81.3%       20         3,898       3,767       - 3.4% | 3,445       2,779       - 19.3%       16,240       14,417         2,117       1,901       - 10.2%       12,829       11,338         2,329       2,047       - 12.1%       12,559       10,541         \$556,439       \$542,609       - 2.5%       \$508,154       \$505,845         \$385,000       \$382,000       - 0.8%       \$362,500       \$356,000         103.1%       97.8%       - 5.1%       103.3%       96.9%         16       29       + 81.3%       20       37         3,898       3,767       - 3.4% |

<sup>\*</sup> Does not include prices from any previous listing contracts or seller concessions. | Activity for one month can sometimes look extreme due to small sample size.







A RESEARCH TOOL PROVIDED BY NORTH TEXAS REAL ESTATE INFORMATION SYSTEMS, INC.



**Delta County** 

- 55.0% 0.0%

- 18.2%

Change in New Listings Change in Closed Sales

Change in Median Sales Price

|                                          |           | June      |         |           | Year to Date |         |  |
|------------------------------------------|-----------|-----------|---------|-----------|--------------|---------|--|
|                                          | 2022      | 2023      | +/-     | 2022      | 2023         | +/-     |  |
| New Listings                             | 20        | 9         | - 55.0% | 62        | 49           | - 21.0% |  |
| Pending Sales                            | 9         | 3         | - 66.7% | 35        | 38           | + 8.6%  |  |
| C