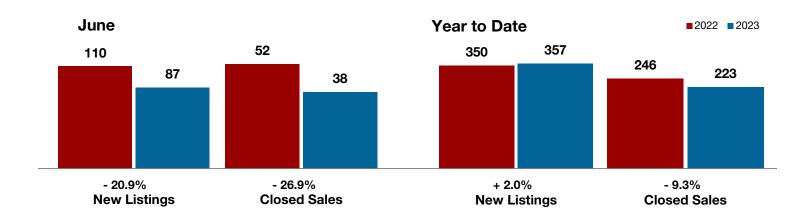

<sup>\*</sup> Does not include prices from any previous listing contracts or seller concessions. | Activity for one month can sometimes look extreme due to small sample size.

- 20.9%

June

- 26.9%

+ 7.2%

Change in **New Listings** 

Change in **Closed Sales** 

Change in **Median Sales Price** 

Year to Date

## **Brown County**

| duite     |                                                                 |                                                                                                                                                                                    | real to Bate                                                                                                                                                                                                                                                                                                                                   |                                                                                                                                                                                                                                                                                                                                                                                                                                                                                                                  |                                                                                                                                                                                                                                                                                                                                                                                                                                                                                                                                                                                                                                |  |
|-----------|-----------------------------------------------------------------|------------------------------------------------------------------------------------------------------------------------------------------------------------------------------------|------------------------------------------------------------------------------------------------------------------------------------------------------------------------------------------------------------------------------------------------------------------------------------------------------------------------------------------------|------------------------------------------------------------------------------------------------------------------------------------------------------------------------------------------------------------------------------------------------------------------------------------------------------------------------------------------------------------------------------------------------------------------------------------------------------------------------------------------------------------------|--------------------------------------------------------------------------------------------------------------------------------------------------------------------------------------------------------------------------------------------------------------------------------------------------------------------------------------------------------------------------------------------------------------------------------------------------------------------------------------------------------------------------------------------------------------------------------------------------------------------------------|--|
| 2022      | 2023                                                            | +/-                                                                                                                                                                                | 2022                                                                                                                                                                                                                                                                                                                                           | 2023                                                                                                                                                                                                                                                                                                                                                                                                                                                                                                             | +/-                                                                                                                                                                                                                                                                                                                                                                                                                                                                                                                                                                                                                            |  |
| 110       | 87                                                              | - 20.9%                                                                                                                                                                            | 350                                                                                                                                                                                                                                                                                                                                            | 357                                                                                                                                                                                                                                                                                                                                                                                                                                                                                                              | + 2.0%                                                                                                                                                                                                                                                                                                                                                                                                                                                                                                                                                                                                                         |  |
| 53        | 41                                                              | - 22.6%                                                                                                                                                                            | 273                                                                                                                                                                                                                                                                                                                                            | 233                                                                                                                                                                                                                                                                                                                                                                                                                                                                                                              | - 14.7%                                                                                                                                                                                                                                                                                                                                                                                                                                                                                                                                                                                                                        |  |
| 52        | 38                                                              | - 26.9%                                                                                                                                                                            | 246                                                                                                                                                                                                                                                                                                                                            | 223                                                                                                                                                                                                                                                                                                                                                                                                                                                                                                              | - 9.3%                                                                                                                                                                                                                                                                                                                                                                                                                                                                                                                                                                                                                         |  |
| \$222,206 | \$276,436                                                       | + 24.4%                                                                                                                                                                            | \$257,820                                                                                                                                                                                                                                                                                                                                      | \$262,022                                                                                                                                                                                                                                                                                                                                                                                                                                                                                                        | + 1.6%                                                                                                                                                                                                                                                                                                                                                                                                                                                                                                                                                                                                                         |  |
| \$166,000 | \$178,000                                                       | + 7.2%                                                                                                                                                                             | \$174,000                                                                                                                                                                                                                                                                                                                                      | \$207,000                                                                                                                                                                                                                                                                                                                                                                                                                                                                                                        | + 19.0%                                                                                                                                                                                                                                                                                                                                                                                                                                                                                                                                                                                                                        |  |
| 95.3%     | 88.8%                                                           | - 6.8%                                                                                                                                                                             | 95.5%                                                                                                                                                                                                                                                                                                                                          | 92.0%                                                                                                                                                                                                                                                                                                                                                                                                                                                                                                            | - 3.7%                                                                                                                                                                                                                                                                                                                                                                                                                                                                                                                                                                                                                         |  |
| 55        | 86                                                              | + 56.4%                                                                                                                                                                            | 47                                                                                                                                                                                                                                                                                                                                             | 69                                                                                                                                                                                                                                                                                                                                                                                                                                                                                                               | + 46.8%                                                                                                                                                                                                                                                                                                                                                                                                                                                                                                                                                                                                                        |  |
| 143       | 201                                                             | + 40.6%                                                                                                                                                                            |                                                                                                                                                                                                                                                                                                                                                |                                                                                                                                                                                                                                                                                                                                                                                                                                                                                                                  |                                                                                                                                                                                                                                                                                                                                                                                                                                                                                                                                                                                                                                |  |
| 3.2       | 5.3                                                             | + 66.7%                                                                                                                                                                            |                                                                                                                                                                                                                                                                                                                                                |                                                                                                                                                                                                                                                                                                                                                                                                                                                                                                                  |                                                                                                                                                                                                                                                                                                                                                                                                                                                                                                                                                                                                                                |  |
|           | 110<br>53<br>52<br>\$222,206<br>\$166,000<br>95.3%<br>55<br>143 | 2022     2023       110     87       53     41       52     38       \$222,206     \$276,436       \$166,000     \$178,000       95.3%     88.8%       55     86       143     201 | 2022       2023       + / -         110       87       - 20.9%         53       41       - 22.6%         52       38       - 26.9%         \$222,206       \$276,436       + 24.4%         \$166,000       \$178,000       + 7.2%         95.3%       88.8%       - 6.8%         55       86       + 56.4%         143       201       + 40.6% | 2022         2023         + / -         2022           110         87         - 20.9%         350           53         41         - 22.6%         273           52         38         - 26.9%         246           \$222,206         \$276,436         + 24.4%         \$257,820           \$166,000         \$178,000         + 7.2%         \$174,000           95.3%         88.8%         - 6.8%         95.5%           55         86         + 56.4%         47           143         201         + 40.6% | 2022         2023         + / -         2022         2023           110         87         - 20.9%         350         357           53         41         - 22.6%         273         233           52         38         - 26.9%         246         223           \$222,206         \$276,436         + 24.4%         \$257,820         \$262,022           \$166,000         \$178,000         + 7.2%         \$174,000         \$207,000           95.3%         88.8%         - 6.8%         95.5%         92.0%           55         86         + 56.4%         47         69           143         201         + 40.6% |  |