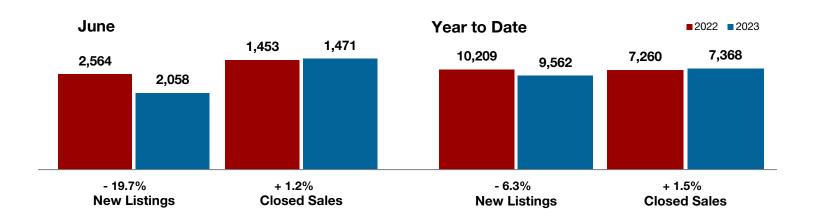

+ 105.9%       18         2,811       2,936       + 4.4% | 2022       2023       + / -       2022       2023         2,564       2,058       - 19.7%       10,209       9,562         1,387       1,292       - 6.8%       7,555       7,874         1,453       1,471       + 1.2%       7,260       7,368         \$574,984       \$569,017       - 1.0%       \$558,722       \$540,626         \$485,000       \$479,000       - 1.2%       \$468,000       \$455,000         104.4%       98.0%       - 6.1%       105.6%       96.3%         17       35       + 105.9%       18       50         2,811       2,936       + 4.4% |

<sup>\*</sup> Does not include prices from any previous listing contracts or seller concessions. | Activity for one month can sometimes look extreme due to small sample size.









- 23.3% - 17.6%

- 19.7%

## **Eastland County**

| Change in    | Change in    | Change in          |
|--------------|--------------|--------------------|
| New Listings | Closed Sales | Median Sales Price |

|                                          | June      |           |         | Year to Date |           |         |
|------------------------------------------|-----------|-----------|---------|--------------|-----------|---------|
|                                          | 2022      | 2023      | +/-     | 2022         | 2023      | +/-     |
| New Listings                             | 30        | 23        | - 23.3% | 148          | 120       | - 18.9% |
| Pending Sales                            | 17        | 17        | 0.0%    | 95           | 80        | - 15.8% |
|