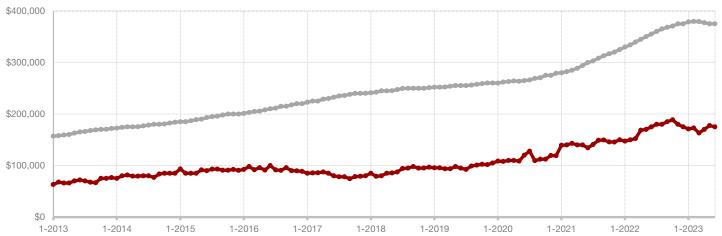

Van Zandt County

Wise County

**Wood County** 

**Young County** 

- 21.1%

+ 125.0%

+ 77.8%

Change in New Listings Change in Closed Sales

Change in Median Sales Price