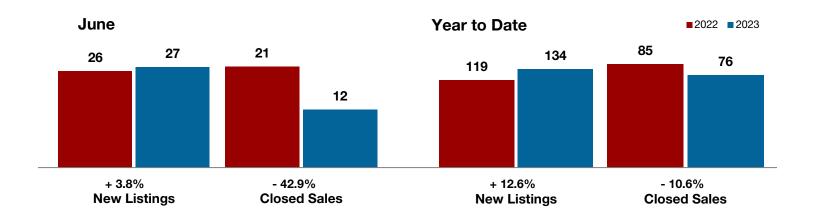

<sup>\*</sup> Does not include prices from any previous listing contracts or seller concessions. | Activity for one month can sometimes look extreme due to small sample size.

+ 3.8%

- 42.9%

- 16.5%

Change in New Listings Change in Closed Sales

Change in Median Sales Price