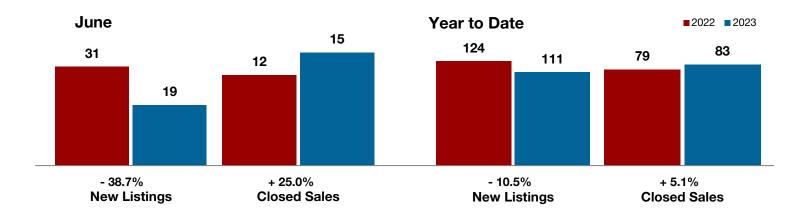

**Hood County** 

**Hopkins County** 

**Hunt County** 

Jack County

Johnson County

Jones County

Kaufman County

Lamar County