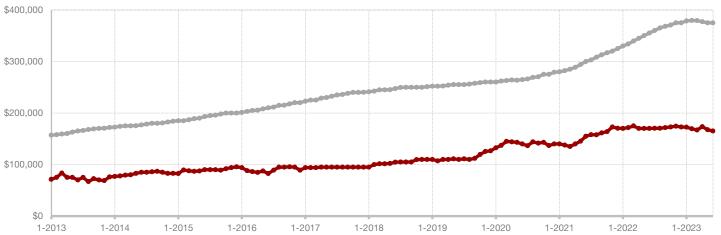

Comanche County

**Cooke County** 

Dallas County

Delta County

Denton County

**Eastland County** 

Ellis County

Erath County

### **Anderson County**

| June      |                                                              |                                                                                                                                                                              | Year to Date                                                                                                                                                                                                                                                                           |                                                                                                                                                                                                                                                                                                                                                                                                                                                                                                           |                                                                                                                                                                                                                                                                                                                                                                                                                                                                                                                                                                                                                      |
|-----------|--------------------------------------------------------------|------------------------------------------------------------------------------------------------------------------------------------------------------------------------------|----------------------------------------------------------------------------------------------------------------------------------------------------------------------------------------------------------------------------------------------------------------------------------------|-----------------------------------------------------------------------------------------------------------------------------------------------------------------------------------------------------------------------------------------------------------------------------------------------------------------------------------------------------------------------------------------------------------------------------------------------------------------------------------------------------------|----------------------------------------------------------------------------------------------------------------------------------------------------------------------------------------------------------------------------------------------------------------------------------------------------------------------------------------------------------------------------------------------------------------------------------------------------------------------------------------------------------------------------------------------------------------------------------------------------------------------|
| 2022      | 2023                                                         | +/-                                                                                                                                                                          | 2022                                                                                                                                                                                                                                                                                   | 2023                                                                                                                                                                                                                                                                                                                                                                                                                                                                                                      | +/-                                                                                                                                                                                                                                                                                                                                                                                                                                                                                                                                                                                                                  |
| 19        | 15                                                           | - 21.1%                                                                                                                                                                      | 60                                                                                                                                                                                                                                                                                     | 74                                                                                                                                                                                                                                                                                                                                                                                                                                                                                                        | + 23.3%                                                                                                                                                                                                                                                                                                                                                                                                                                                                                                                                                                                                              |
| 7         | 5                                                            | - 28.6%                                                                                                                                                                      | 36                                                                                                                                                                                                                                                                                     | 40                                                                                                                                                                                                                                                                                                                                                                                                                                                                                                        | + 11.1%                                                                                                                                                                                                                                                                                                                                                                                                                                                                                                                                                                                                              |
| 4         | 9                                                            | + 125.0%                                                                                                                                                                     | 35                                                                                                                                                                                                                                                                                     | 39                                                                                                                                                                                                                                                                                                                                                                                                                                                                                                        | + 11.4%                                                                                                                                                                                                                                                                                                                                                                                                                                                                                                                                                                                                              |
| \$281,225 | \$379,111                                                    | + 34.8%                                                                                                                                                                      | \$380,796                                                                                                                                                                                                                                                                              | \$361,567                                                                                                                                                                                                                                                                                                                                                                                                                                                                                                 | - 5.0%                                                                                                                                                                                                                                                                                                                                                                                                                                                                                                                                                                                                               |
| \$224,950 | \$400,000                                                    | + 77.8%                                                                                                                                                                      | \$269,000                                                                                                                                                                                                                                                                              | \$265,000                                                                                                                                                                                                                                                                                                                                                                                                                                                                                                 | - 1.5%                                                                                                                                                                                                                                                                                                                                                                                                                                                                                                                                                                                                               |
| 101.1%    | 95.4%                                                        | - 5.6%                                                                                                                                                                       | 98.7%                                                                                                                                                                                                                                                                                  | 92.7%                                                                                                                                                                                                                                                                                                                                                                                                                                                                                                     | - 6.1%                                                                                                                                                                                                                                                                                                                                                                                                                                                                                                                                                                                                               |
| 28        | 62                                                           | + 121.4%                                                                                                                                                                     | 43                                                                                                                                                                                                                                                                                     | 59                                                                                                                                                                                                                                                                                                                                                                                                                                                                                                        | + 37.2%                                                                                                                                                                                                                                                                                                                                                                                                                                                                                                                                                                                                              |
| 36        | 38                                                           | + 5.6%                                                                                                                                                                       |                                                                                                                                                                                                                                                                                        |                                                                                                                                                                                                                                                                                                                                                                                                                                                                                                           |                                                                                                                                                                                                                                                                                                                                                                                                                                                                                                                                                                                                                      |
| 6.9       | 6.4                                                          | - 14.3%                                                                                                                                                                      |                                                                                                                                                                                                                                                                                        |                                                                                                                                                                                                                                                                                                                                                                                                                                                                                                           |                                                                                                                                                                                                                                                                                                                                                                                                                                                                                                                                                                                                                      |
|           | 19<br>7<br>4<br>\$281,225<br>\$224,950<br>101.1%<br>28<br>36 | 2022     2023       19     15       7     5       4     9       \$281,225     \$379,111       \$224,950     \$400,000       101.1%     95.4%       28     62       36     38 | 2022     2023     + / -       19     15     - 21.1%       7     5     - 28.6%       4     9     + 125.0%       \$281,225     \$379,111     + 34.8%       \$224,950     \$400,000     + 77.8%       101.1%     95.4%     - 5.6%       28     62     + 121.4%       36     38     + 5.6% | 2022         2023         + / -         2022           19         15         - 21.1%         60           7         5         - 28.6%         36           4         9         + 125.0%         35           \$281,225         \$379,111         + 34.8%         \$380,796           \$224,950         \$400,000         + 77.8%         \$269,000           101.1%         95.4%         - 5.6%         98.7%           28         62         + 121.4%         43           36         38         + 5.6% | 2022         2023         + / -         2022         2023           19         15         - 21.1%         60         74           7         5         - 28.6%         36         40           4         9         + 125.0%         35         39           \$281,225         \$379,111         + 34.8%         \$380,796         \$361,567           \$224,950         \$400,000         + 77.8%         \$269,000         \$265,000           101.1%         95.4%         - 5.6%         98.7%         92.7%           28         62         + 121.4%         43         59           36         38         + 5.6% |

<sup>\*</sup> Does not include prices from any previous listing contracts or seller concessions. | Activity for one month can sometimes look extreme due to small sample size.

All MLS -

Anderson County -