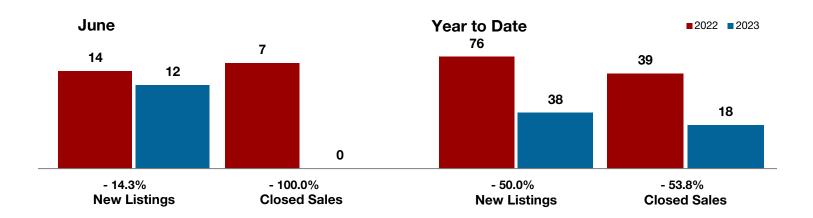

Van Zandt County

Wise County

**Wood County** 

**Young County** 

- 21.1%

+ 125.0%

+ 77.8%

Change in New Listings Change in Closed Sales