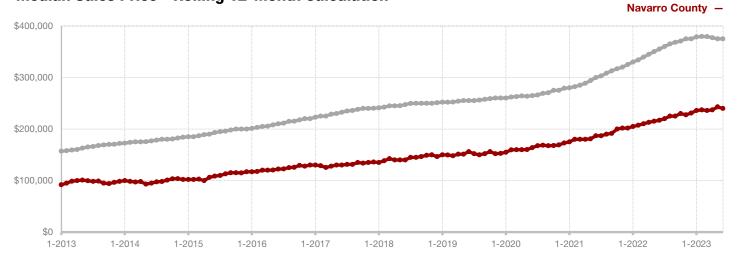

+ 20.3% | 2022         2023         + / -         2022         2023           93         71         - 23.7%         434         406           52         47         - 9.6%         310         268           51         50         - 2.0%         286         254           \$352,630         \$335,418         - 4.9%         \$338,020         \$328,690           \$275,000         \$269,950         - 1.8%         \$229,950         \$242,000           97.9%         91.9%         - 6.1%         97.7%         92.3%           24         72         + 200.0%         37         69           158         190         + 20.3% |

<sup>\*</sup> Does not include prices from any previous listing contracts or seller concessions. | Activity for one month can sometimes look extreme due to small sample size.







A RESEARCH TOOL PROVIDED BY NORTH TEXAS REAL ESTATE INFORMATION SYSTEMS, INC.



## **Nolan County**

| 0.0%         | - 100.0%     |                    |
|--------------|--------------|--------------------|
| Change in    | Change in    | Change in          |
| New Listings | Closed Sales | Median Sales Price |

|                                          | June      |      |          | Year to Date |           |         |  |
|------------------------------------------|-----------|------|----------|--------------|-----------|---------|--|
|                                          | 2022      | 2023 | +/-      | 2022         | 2023      | +/-     |  |
| New Listings                             | 5         | 5    | 0.0%     | 26           | 18        | - 30.8% |  |
| Pending Sales