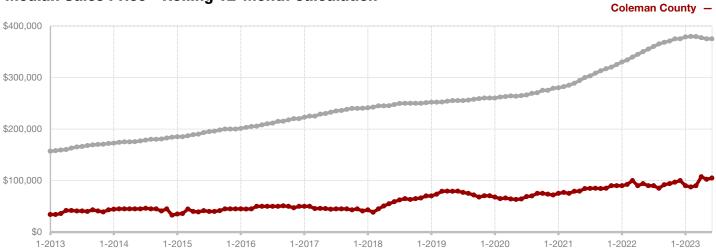

### **Anderson County**

| June      |                                                              |                                                                                                                                                                              | Year to Date                                                                                                                                                                                                                                                                           |                                                                                                                                                                                                                                                                                                                                                                                                                                                                                                           |                                                                                                                                                                                                                                                                                                                                                                                                                                                                                                                                                                                                                      |
|-----------|--------------------------------------------------------------|------------------------------------------------------------------------------------------------------------------------------------------------------------------------------|----------------------------------------------------------------------------------------------------------------------------------------------------------------------------------------------------------------------------------------------------------------------------------------|-----------------------------------------------------------------------------------------------------------------------------------------------------------------------------------------------------------------------------------------------------------------------------------------------------------------------------------------------------------------------------------------------------------------------------------------------------------------------------------------------------------|----------------------------------------------------------------------------------------------------------------------------------------------------------------------------------------------------------------------------------------------------------------------------------------------------------------------------------------------------------------------------------------------------------------------------------------------------------------------------------------------------------------------------------------------------------------------------------------------------------------------|
| 2022      | 2023                                                         | +/-                                                                                                                                                                          | 2022                                                                                                                                                                                                                                                                                   | 2023                                                                                                                                                                                                                                                                                                                                                                                                                                                                                                      | +/-                                                                                                                                                                                                                                                                                                                                                                                                                                                                                                                                                                                                                  |
| 19        | 15                                                           | - 21.1%                                                                                                                                                                      | 60                                                                                                                                                                                                                                                                                     | 74                                                                                                                                                                                                                                                                                                                                                                                                                                                                                                        | + 23.3%                                                                                                                                                                                                                                                                                                                                                                                                                                                                                                                                                                                                              |
| 7         | 5                                                            | - 28.6%                                                                                                                                                                      | 36                                                                                                                                                                                                                                                                                     | 40                                                                                                                                                                                                                                                                                                                                                                                                                                                                                                        | + 11.1%                                                                                                                                                                                                                                                                                                                                                                                                                                                                                                                                                                                                              |
| 4         | 9                                                            | + 125.0%                                                                                                                                                                     | 35                                                                                                                                                                                                                                                                                     | 39                                                                                                                                                                                                                                                                                                                                                                                                                                                                                                        | + 11.4%                                                                                                                                                                                                                                                                                                                                                                                                                                                                                                                                                                                                              |
| \$281,225 | \$379,111                                                    | + 34.8%                                                                                                                                                                      | \$380,796                                                                                                                                                                                                                                                                              | \$361,567                                                                                                                                                                                                                                                                                                                                                                                                                                                                                                 | - 5.0%                                                                                                                                                                                                                                                                                                                                                                                                                                                                                                                                                                                                               |
| \$224,950 | \$400,000                                                    | + 77.8%                                                                                                                                                                      | \$269,000                                                                                                                                                                                                                                                                              | \$265,000                                                                                                                                                                                                                                                                                                                                                                                                                                                                                                 | - 1.5%                                                                                                                                                                                                                                                                                                                                                                                                                                                                                                                                                                                                               |
| 101.1%    | 95.4%                                                        | - 5.6%                                                                                                                                                                       | 98.7%                                                                                                                                                                                                                                                                                  | 92.7%                                                                                                                                                                                                                                                                                                                                                                                                                                                                                                     | - 6.1%                                                                                                                                                                                                                                                                                                                                                                                                                                                                                                                                                                                                               |
| 28        | 62                                                           | + 121.4%                                                                                                                                                                     | 43                                                                                                                                                                                                                                                                                     | 59                                                                                                                                                                                                                                                                                                                                                                                                                                                                                                        | + 37.2%                                                                                                                                                                                                                                                                                                                                                                                                                                                                                                                                                                                                              |
| 36        | 38                                                           | + 5.6%                                                                                                                                                                       |                                                                                                                                                                                                                                                                                        |                                                                                                                                                                                                                                                                                                                                                                                                                                                                                                           |                                                                                                                                                                                                                                                                                                                                                                                                                                                                                                                                                                                                                      |
| 6.9       | 6.4                                                          | - 14.3%                                                                                                                                                                      |                                                                                                                                                                                                                                                                                        |                                                                                                                                                                                                                                                                                                                                                                                                                                                                                                           |                                                                                                                                                                                                                                                                                                                                                                                                                                                                                                                                                                                                                      |
|           | 19<br>7<br>4<br>\$281,225<br>\$224,950<br>101.1%<br>28<br>36 | 2022     2023       19     15       7     5       4     9       \$281,225     \$379,111       \$224,950     \$400,000       101.1%     95.4%       28     62       36     38 | 2022     2023     + / -       19     15     - 21.1%       7     5     - 28.6%       4     9     + 125.0%       \$281,225     \$379,111     + 34.8%       \$224,950     \$400,000     + 77.8%       101.1%     95.4%     - 5.6%       28     62     + 121.4%       36     38     + 5.6% | 2022         2023         + / -         2022           19         15         - 21.1%         60           7         5         - 28.6%         36           4         9         + 125.0%         35           \$281,225         \$379,111         + 34.8%         \$380,796           \$224,950         \$400,000         + 77.8%         \$269,000           101.1%         95.4%         - 5.6%         98.7%           28         62         + 121.4%         43           36         38         + 5.6% | 2022         2023         + / -         2022         2023           19         15         - 21.1%         60         74           7         5         - 28.6%         36         40           4         9         + 125.0%         35         39           \$281,225         \$379,111         + 34.8%         \$380,796         \$361,567           \$224,950         \$400,000         + 77.8%         \$269,000         \$265,000           101.1%         95.4%         - 5.6%         98.7%         92.7%           28         62         + 121.4%         43         59           36         38         + 5.6% |

<sup>\*</sup> Does not include prices from any previous listing contracts or seller concessions. | Activity for one month can sometimes look extreme due to small sample size.

All MLS -

Anderson County -