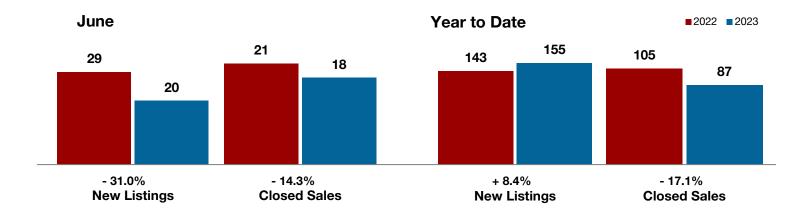

A RESEARCH TOOL PROVIDED BY NORTH TEXAS REAL ESTATE INFORMATION SYSTEMS, INC.

+ 8.7%

+ 8.4%

Change in New Listings

June

- 6.3%

Change in Closed Sales

Change in Median Sales Price

Year to Date

## **Bosque County**

| Guile     |                                                               |                                                                                                                                                                                 | icai to Bate                                                                                                                                                                                                                                                                 |                                                                                                                                                                                                                                                                                                                                                                                                                                                                                                            |                                                                                                                                                                                                                                                                                                                                                                                                                                                                                                                                                                                                                        |  |
|-----------|---------------------------------------------------------------|---------------------------------------------------------------------------------------------------------------------------------------------------------------------------------|------------------------------------------------------------------------------------------------------------------------------------------------------------------------------------------------------------------------------------------------------------------------------|------------------------------------------------------------------------------------------------------------------------------------------------------------------------------------------------------------------------------------------------------------------------------------------------------------------------------------------------------------------------------------------------------------------------------------------------------------------------------------------------------------|------------------------------------------------------------------------------------------------------------------------------------------------------------------------------------------------------------------------------------------------------------------------------------------------------------------------------------------------------------------------------------------------------------------------------------------------------------------------------------------------------------------------------------------------------------------------------------------------------------------------|--|
| 2022      | 2023                                                          | +/-                                                                                                                                                                             | 2022                                                                                                                                                                                                                                                                         | 2023                                                                                                                                                                                                                                                                                                                                                                                                                                                                                                       | +/-                                                                                                                                                                                                                                                                                                                                                                                                                                                                                                                                                                                                                    |  |
| 32        | 30                                                            | - 6.3%                                                                                                                                                                          | 132                                                                                                                                                                                                                                                                          | 135                                                                                                                                                                                                                                                                                                                                                                                                                                                                                                        | + 2.3%                                                                                                                                                                                                                                                                                                                                                                                                                                                                                                                                                                                                                 |  |
| 19        | 15                                                            | - 21.1%                                                                                                                                                                         | 97                                                                                                                                                                                                                                                                           | 78                                                                                                                                                                                                                                                                                                                                                                                                                                                                                                         | - 19.6%                                                                                                                                                                                                                                                                                                                                                                                                                                                                                                                                                                                                                |  |
| 23        | 25                                                            | + 8.7%                                                                                                                                                                          | 92                                                                                                                                                                                                                                                                           | 70                                                                                                                                                                                                                                                                                                                                                                                                                                                                                                         | - 23.9%                                                                                                                                                                                                                                                                                                                                                                                                                                                                                                                                                                                                                |  |
| \$236,974 | \$289,831                                                     | + 22.3%                                                                                                                                                                         | \$322,616                                                                                                                                                                                                                                                                    | \$274,957                                                                                                                                                                                                                                                                                                                                                                                                                                                                                                  | - 14.8%                                                                                                                                                                                                                                                                                                                                                                                                                                                                                                                                                                                                                |  |
| \$207,000 | \$224,377                                                     | + 8.4%                                                                                                                                                                          | \$221,000                                                                                                                                                                                                                                                                    | \$215,500                                                                                                                                                                                                                                                                                                                                                                                                                                                                                                  | - 2.5%                                                                                                                                                                                                                                                                                                                                                                                                                                                                                                                                                                                                                 |  |
| 95.2%     | 87.0%                                                         | - 8.6%                                                                                                                                                                          | 93.2%                                                                                                                                                                                                                                                                        | 89.2%                                                                                                                                                                                                                                                                                                                                                                                                                                                                                                      | - 4.3%                                                                                                                                                                                                                                                                                                                                                                                                                                                                                                                                                                                                                 |  |
| 37        | 75                                                            | + 102.7%                                                                                                                                                                        | 48                                                                                                                                                                                                                                                                           | 75                                                                                                                                                                                                                                                                                                                                                                                                                                                                                                         | + 56.3%                                                                                                                                                                                                                                                                                                                                                                                                                                                                                                                                                                                                                |  |
| 62        | 73                                                            | + 17.7%                                                                                                                                                                         |                                                                                                                                                                                                                                                                              |                                                                                                                                                                                                                                                                                                                                                                                                                                                                                                            |                                                                                                                                                                                                                                                                                                                                                                                                                                                                                                                                                                                                                        |  |
| 3.7       | 5.9                                                           | + 50.0%                                                                                                                                                                         |                                                                                                                                                                                                                                                                              |                                                                                                                                                                                                                                                                                                                                                                                                                                                                                                            |                                                                                                                                                                                                                                                                                                                                                                                                                                                                                                                                                                                                                        |  |
|           | 32<br>19<br>23<br>\$236,974<br>\$207,000<br>95.2%<br>37<br>62 | 2022     2023       32     30       19     15       23     25       \$236,974     \$289,831       \$207,000     \$224,377       95.2%     87.0%       37     75       62     73 | 2022     2023     +/-       32     30     -6.3%       19     15     -21.1%       23     25     +8.7%       \$236,974     \$289,831     +22.3%       \$207,000     \$224,377     +8.4%       95.2%     87.0%     -8.6%       37     75     +102.7%       62     73     +17.7% | 2022         2023         + / -         2022           32         30         - 6.3%         132           19         15         - 21.1%         97           23         25         + 8.7%         92           \$236,974         \$289,831         + 22.3%         \$322,616           \$207,000         \$224,377         + 8.4%         \$221,000           95.2%         87.0%         - 8.6%         93.2%           37         75         + 102.7%         48           62         73         + 17.7% | 2022         2023         + / -         2022         2023           32         30         - 6.3%         132         135           19         15         - 21.1%         97         78           23         25         + 8.7%         92         70           \$236,974         \$289,831         + 22.3%         \$322,616         \$274,957           \$207,000         \$224,377         + 8.4%         \$221,000         \$215,500           95.2%         87.0%         - 8.6%         93.2%         89.2%           37         75         + 102.7%         48         75           62         73         + 17.7% |  |

<sup>\*</sup> Does not include prices from any previous listing contracts or seller concessions. | Activity for one month can sometimes look extreme due to small sample size.

- 20.9%

June

- 26.9%

+ 7.2%

Change in **New Listings** 