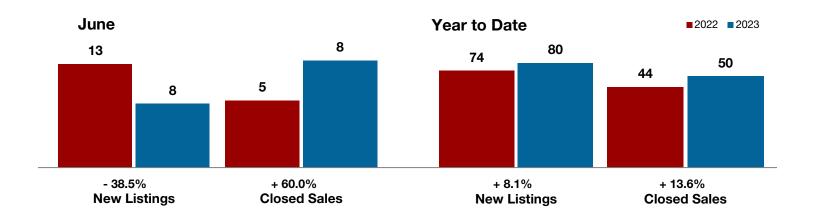

## **Bosque County**

| Guile     |                                                               |                                                                                                                                                                                 | icai to Bate                                                                                                                                                                                                                                                                 |                                                                                                                                                                                                                                                                                                                                                                                                                                                                                                            |                                                                                                                                                                                                                                                                                                                                                                                                                                                                                                                                                                                                                        |  |
|-----------|---------------------------------------------------------------|---------------------------------------------------------------------------------------------------------------------------------------------------------------------------------|------------------------------------------------------------------------------------------------------------------------------------------------------------------------------------------------------------------------------------------------------------------------------|------------------------------------------------------------------------------------------------------------------------------------------------------------------------------------------------------------------------------------------------------------------------------------------------------------------------------------------------------------------------------------------------------------------------------------------------------------------------------------------------------------|------------------------------------------------------------------------------------------------------------------------------------------------------------------------------------------------------------------------------------------------------------------------------------------------------------------------------------------------------------------------------------------------------------------------------------------------------------------------------------------------------------------------------------------------------------------------------------------------------------------------|--|
| 2022      | 2023                                                          | +/-                                                                                                                                                                             | 2022                                                                                                                                                                                                                                                                         | 2023                                                                                                                                                                                                                                                                                                                                                                                                                                                                                                       | +/-                                                                                                                                                                                                                                                                                                                                                                                                                                                                                                                                                                                                                    |  |
| 32        | 30                                                            | - 6.3%                                                                                                                                                                          | 132                                                                                                                                                                                                                                                                          | 135                                                                                                                                                                                                                                                                                                                                                                                                                                                                                                        | + 2.3%                                                                                                                                                                                                                                                                                                                                                                                                                                                                                                                                                                                                                 |  |
| 19        | 15                                                            | - 21.1%                                                                                                                                                                         | 97                                                                                                                                                                                                                                                                           | 78                                                                                                                                                                                                                                                                                                                                                                                                                                                                                                         | - 19.6%                                                                                                                                                                                                                                                                                                                                                                                                                                                                                                                                                                                                                |  |
| 23        | 25                                                            | + 8.7%                                                                                                                                                                          | 92                                                                                                                                                                                                                                                                           | 70                                                                                                                                                                                                                                                                                                                                                                                                                                                                                                         | - 23.9%                                                                                                                                                                                                                                                                                                                                                                                                                                                                                                                                                                                                                |  |
| \$236,974 | \$289,831                                                     | + 22.3%                                                                                                                                                                         | \$322,616                                                                                                                                                                                                                                                                    | \$274,957                                                                                                                                                                                                                                                                                                                                                                                                                                                                                                  | - 14.8%                                                                                                                                                                                                                                                                                                                                                                                                                                                                                                                                                                                                                |  |
| \$207,000 | \$224,377                                                     | + 8.4%                                                                                                                                                                          | \$221,000                                                                                                                                                                                                                                                                    | \$215,500                                                                                                                                                                                                                                                                                                                                                                                                                                                                                                  | - 2.5%                                                                                                                                                                                                                                                                                                                                                                                                                                                                                                                                                                                                                 |  |
| 95.2%     | 87.0%                                                         | - 8.6%                                                                                                                                                                          | 93.2%                                                                                                                                                                                                                                                                        | 89.2%                                                                                                                                                                                                                                                                                                                                                                                                                                                                                                      | - 4.3%                                                                                                                                                                                                                                                                                                                                                                                                                                                                                                                                                                                                                 |  |
| 37        | 75                                                            | + 102.7%                                                                                                                                                                        | 48                                                                                                                                                                                                                                                                           | 75                                                                                                                                                                                                                                                                                                                                                                                                                                                                                                         | + 56.3%                                                                                                                                                                                                                                                                                                                                                                                                                                                                                                                                                                                                                |  |
| 62        | 73                                                            | + 17.7%                                                                                                                                                                         |                                                                                                                                                                                                                                                                              |                                                                                                                                                                                                                                                                                                                                                                                                                                                                                                            |                                                                                                                                                                                                                                                                                                                                                                                                                                                                                                                                                                                                                        |  |
| 3.7       | 5.9                                                           | + 50.0%                                                                                                                                                                         |                                                                                                                                                                                                                                                                              |                                                                                                                                                                                                                                                                                                                                                                                                                                                                                                            |                                                                                                                                                                                                                                                                                                                                                                                                                                                                                                                                                                                                                        |  |
|           | 32<br>19<br>23<br>\$236,974<br>\$207,000<br>95.2%<br>37<br>62 | 2022     2023       32     30       19     15       23     25       \$236,974     \$289,831       \$207,000     \$224,377       95.2%     87.0%       37     75       62     73 | 2022     2023     +/-       32     30     -6.3%       19     15     -21.1%       23     25     +8.7%       \$236,974     \$289,831     +22.3%       \$207,000     \$224,377     +8.4%       95.2%     87.0%     -8.6%       37     75     +102.7%       62     73     +17.7% | 2022         2023         + / -         2022           32         30         - 6.3%         132           19         15         - 21.1%         97           23         25         + 8.7%         92           \$236,974         \$289,831         + 22.3%         \$322,616           \$207,000         \$224,377         + 8.4%         \$221,000           95.2%         87.0%         - 8.6%         93.2%           37         75         + 102.7%         48           62         73         + 17.7% | 2022         2023         + / -         2022         2023           32         30         - 6.3%         132         135           19         15         - 21.1%         97         78           23         25         + 8.7%         92         70           \$236,974         \$289,831         + 22.3%         \$322,616         \$274,957           \$207,000         \$224,377         + 8.4%         \$221,000         \$215,500           95.2%         87.0%         - 8.6%         93.2%         89.2%           37         75         + 102.7%         48         75           62         73         + 17.7% |  |

<sup>\*</sup> Does not include prices from any previous listing contracts or seller concessions. | Activity for one month can sometimes look extreme due to small sample size.

- 20.9%

June

- 26.9%

+ 7.2%

Change in **New Listings** 

Change in **Closed Sales** 

Change in **Median Sales Price** 

Year to Date