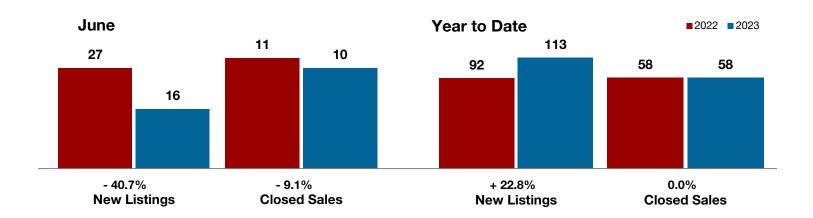

\$424,163    | \$458,098 | + 8.0%  |
| Median Sales Price*                      | \$496,650 | \$465,000 | - 6.4%   | \$405,000    | \$459,500 | + 13.5% |
| Percent of Original List Price Received* | 99.4%     | 92.9%     | - 6.5%   | 97.9%        | 93.7%     | - 4.3%  |
| Days on Market Until Sale                | 52        | 42        | - 19.2%  | 38           | 70        | + 84.2% |
| Inventory of Homes for Sale              | 39        | 66        | + 69.2%  |              |           |         |
| Months Supply of Inventory               | 3.9       | 7.8       | + 100.0% |              |           |         |

<sup>\*</sup> Does not include prices from any previous listing contracts or seller concessions. | Activity for one month can sometimes look extreme due to small sample size.











**Median Sales Price** 

All MLS -

## **Stephens County**

| - 55.6%   | - 62.5%   | + 73.2%   |
|-----------|-----------|-----------|
| Change in | Change in | Change in |

**Closed Sales** 

|                                          | June      |           |         | Y         | te        |         |
|------------------------------------------|-----------|-----------|---------|-----------|-----------|---------|
|                                          | 2022      | 2023      | +/-     | 2022      | 2023      | +/-     |
| New Listings                             | 18        | 8         | - 55.6% | 63        | 49        | - 22.2% |
| Pending Sales                            | 9         | 5         | - 44.4% | 43        | 34        | - 20.9% |
| Closed Sales