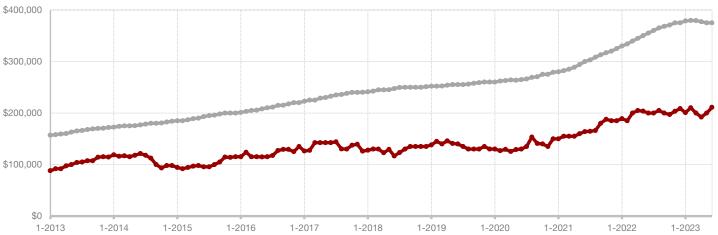

210,000    | \$219,500 | + 4.5%  |
| Percent of Original List Price Received* | 96.9%     | 98.0%     | + 1.1%  | 94.5%        | 94.3%     | - 0.2%  |
| Days on Market Until Sale                | 39        | 24        | - 38.5% | 59           | 58        | - 1.7%  |
| Inventory of Homes for Sale              | 62        | 82        | + 32.3% |              |           |         |
| Months Supply of Inventory               | 3.5       | 6.2       | + 50.0% |              |           |         |
|                                          |           |           |         |              |           |         |

<sup>\*</sup> Does not include prices from any previous listing contracts or seller concessions. | Activity for one month can sometimes look extreme due to small sample size.













- 10.1% - 24.1%

+ 2.0%

### **Grayson County**

| Change in    | Change in    | Change in          |
|--------------|--------------|--------------------|
| New Listings | Closed Sales | Median Sales Price |

| June      |                                                                    |                                                                                                                                                                                          | Year to Date