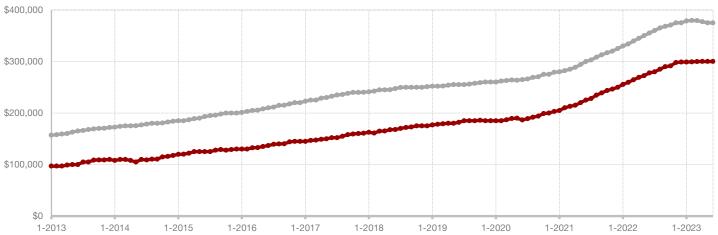

2023         + / -         2022         2023           417         375         - 10.1%         1,881         1,799           241         203         - 15.8%         1,398         1,343           294         223         - 24.1%         1,348         1,279           \$373,137         \$410,615         + 10.0%         \$367,085         \$358,222           \$320,465         \$327,000         + 2.0%         \$299,520         \$304,075           100.1%         95.5%         - 4.6%         100.0%         93.7%           28         58         + 107.1%         28         67           660         775         + 17.4% |

<sup>\*</sup> Does not include prices from any previous listing contracts or seller concessions. | Activity for one month can sometimes look extreme due to small sample size.











**Median Sales Price** 

## **Hamilton County**

1-2013

1-2014

1-2015

1-2016

1-2017

| - 18.8%   | - 66.7%   | + 32.0%   |
|-----------|-----------|-----------|
| Change in | Change in | Change in |

**Closed Sales** 

|                                          | June      |           |          | Y         | ear to Da | Date    |  |
|------------------------------------------|-----------|-----------|----------|-----------|-----------|---------|--|
|                                          | 2022      | 2023      | +/-      | 2022      | 2023      | +/-     |  |
| New Listings                             | 16        | 13        | - 18.8%  | 77        | 58        | - 24.7% |  |
| Pending Sales                            | 3         | 7         | + 133.3% | 48        | 38        | -