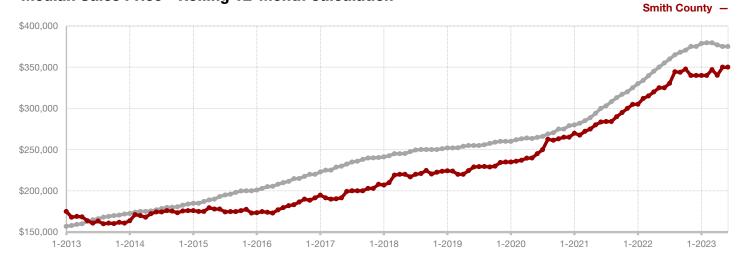

**Shackelford County** 

**Smith County** 

Somervell County

**Stephens County** 

Stonewall County

**Tarrant County** 

**Taylor County** 

**Upshur County** 