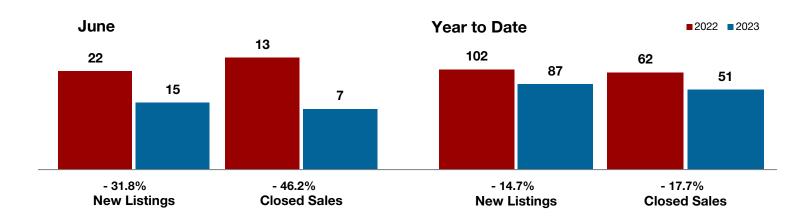

### **Anderson County**

| June      |                                                              |                                                                                                                                                                              | Year to Date                                                                                                                                                                                                                                                                           |                                                                                                                                                                                                                                                                                                                                                                                                                                                                                                           |                                                                                                                                                                                                                                                                                                                                                                                                                                                                                                                                                                                                                      |
|-----------|--------------------------------------------------------------|------------------------------------------------------------------------------------------------------------------------------------------------------------------------------|----------------------------------------------------------------------------------------------------------------------------------------------------------------------------------------------------------------------------------------------------------------------------------------|-----------------------------------------------------------------------------------------------------------------------------------------------------------------------------------------------------------------------------------------------------------------------------------------------------------------------------------------------------------------------------------------------------------------------------------------------------------------------------------------------------------|----------------------------------------------------------------------------------------------------------------------------------------------------------------------------------------------------------------------------------------------------------------------------------------------------------------------------------------------------------------------------------------------------------------------------------------------------------------------------------------------------------------------------------------------------------------------------------------------------------------------|
| 2022      | 2023                                                         | +/-                                                                                                                                                                          | 2022                                                                                                                                                                                                                                                                                   | 2023                                                                                                                                                                                                                                                                                                                                                                                                                                                                                                      | +/-                                                                                                                                                                                                                                                                                                                                                                                                                                                                                                                                                                                                                  |
| 19        | 15                                                           | - 21.1%                                                                                                                                                                      | 60                                                                                                                                                                                                                                                                                     | 74                                                                                                                                                                                                                                                                                                                                                                                                                                                                                                        | + 23.3%                                                                                                                                                                                                                                                                                                                                                                                                                                                                                                                                                                                                              |
| 7         | 5                                                            | - 28.6%                                                                                                                                                                      | 36                                                                                                                                                                                                                                                                                     | 40                                                                                                                                                                                                                                                                                                                                                                                                                                                                                                        | + 11.1%                                                                                                                                                                                                                                                                                                                                                                                                                                                                                                                                                                                                              |
| 4         | 9                                                            | + 125.0%                                                                                                                                                                     | 35                                                                                                                                                                                                                                                                                     | 39                                                                                                                                                                                                                                                                                                                                                                                                                                                                                                        | + 11.4%                                                                                                                                                                                                                                                                                                                                                                                                                                                                                                                                                                                                              |
| \$281,225 | \$379,111                                                    | + 34.8%                                                                                                                                                                      | \$380,796                                                                                                                                                                                                                                                                              | \$361,567                                                                                                                                                                                                                                                                                                                                                                                                                                                                                                 | - 5.0%                                                                                                                                                                                                                                                                                                                                                                                                                                                                                                                                                                                                               |
| \$224,950 | \$400,000                                                    | + 77.8%                                                                                                                                                                      | \$269,000                                                                                                                                                                                                                                                                              | \$265,000                                                                                                                                                                                                                                                                                                                                                                                                                                                                                                 | - 1.5%                                                                                                                                                                                                                                                                                                                                                                                                                                                                                                                                                                                                               |
| 101.1%    | 95.4%                                                        | - 5.6%                                                                                                                                                                       | 98.7%                                                                                                                                                                                                                                                                                  | 92.7%                                                                                                                                                                                                                                                                                                                                                                                                                                                                                                     | - 6.1%                                                                                                                                                                                                                                                                                                                                                                                                                                                                                                                                                                                                               |
| 28        | 62                                                           | + 121.4%                                                                                                                                                                     | 43                                                                                                                                                                                                                                                                                     | 59                                                                                                                                                                                                                                                                                                                                                                                                                                                                                                        | + 37.2%                                                                                                                                                                                                                                                                                                                                                                                                                                                                                                                                                                                                              |
| 36        | 38                                                           | + 5.6%                                                                                                                                                                       |                                                                                                                                                                                                                                                                                        |                                                                                                                                                                                                                                                                                                                                                                                                                                                                                                           |                                                                                                                                                                                                                                                                                                                                                                                                                                                                                                                                                                                                                      |
| 6.9       | 6.4                                                          | - 14.3%                                                                                                                                                                      |                                                                                                                                                                                                                                                                                        |                                                                                                                                                                                                                                                                                                                                                                                                                                                                                                           |                                                                                                                                                                                                                                                                                                                                                                                                                                                                                                                                                                                                                      |
|           | 19<br>7<br>4<br>\$281,225<br>\$224,950<br>101.1%<br>28<br>36 | 2022     2023       19     15       7     5       4     9       \$281,225     \$379,111       \$224,950     \$400,000       101.1%     95.4%       28     62       36     38 | 2022     2023     + / -       19     15     - 21.1%       7     5     - 28.6%       4     9     + 125.0%       \$281,225     \$379,111     + 34.8%       \$224,950     \$400,000     + 77.8%       101.1%     95.4%     - 5.6%       28     62     + 121.4%       36     38     + 5.6% | 2022         2023         + / -         2022           19         15         - 21.1%         60           7         5         - 28.6%         36           4         9         + 125.0%         35           \$281,225         \$379,111         + 34.8%         \$380,796           \$224,950         \$400,000         + 77.8%         \$269,000           101.1%         95.4%         - 5.6%         98.7%           28         62         + 121.4%         43           36         38         + 5.6% | 2022         2023         + / -         2022         2023           19         15         - 21.1%         60         74           7         5         - 28.6%         36         40           4         9         + 125.0%         35         39           \$281,225         \$379,111         + 34.8%         \$380,796         \$361,567           \$224,950         \$400,000         + 77.8%         \$269,000         \$265,000           101.1%         95.4%         - 5.6%         98.7%         92.7%           28         62         + 121.4%         43         59           36         38         + 5.6% |