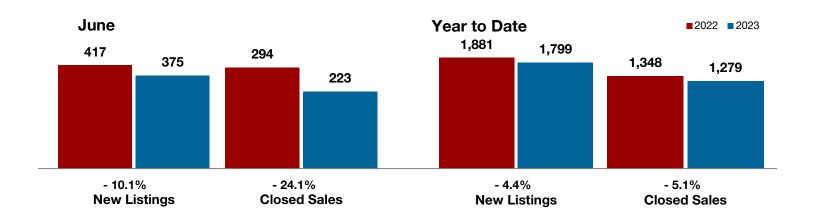

2023         + / -         2022         2023           417         375         - 10.1%         1,881         1,799           241         203         - 15.8%         1,398         1,343           294         223         - 24.1%         1,348         1,279           \$373,137         \$410,615         + 10.0%         \$367,085         \$358,222           \$320,465         \$327,000         + 2.0%         \$299,520         \$304,075           100.1%         95.5%         - 4.6%         100.0%         93.7%           28         58         + 107.1%         28         67           660         775         + 17.4% |

<sup>\*</sup> Does not include prices from any previous listing contracts or seller concessions. | Activity for one month can sometimes look extreme due to small sample size.











**Median Sales Price** 

## **Hamilton County**

1-2013

1-2014

1-2015

1-2016

1-2017

| - 18.8%   | - 66.7%   | + 32.0%   |
|-----------|-----------|-----------|
| Change in | Change in | Change in |

**Closed Sales** 

|                                          | June      |           |          | Y         | ear to Da | Date    |  |
|------------------------------------------|-----------|-----------|----------|-----------|-----------|---------|--|
|                                          | 2022      | 2023      | +/-      | 2022      | 2023      | +/-     |  |
| New Listings                             | 16        | 13        | - 18.8%  | 77        | 58        | - 24.7% |  |
| Pending Sales                            | 3         | 7         | + 133.3% | 48        | 38