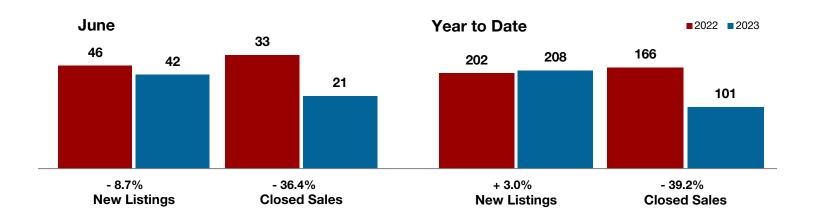

Limestone County

Montague County

Navarro County

Nolan County

Palo Pinto County

**Parker County** 

Rains County

Rockwall County