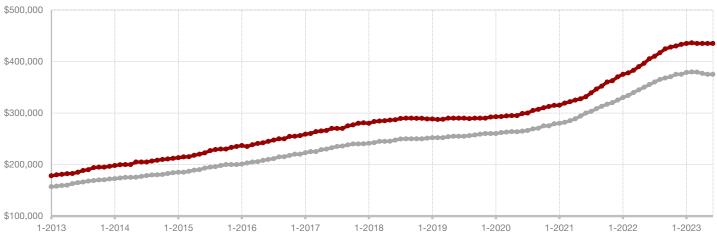

61 | - 2.3%   |
| Median Sales Price*                      | \$450,000 | \$440,000 | - 2.2%   | \$426,429    | \$429,000 | + 0.6%   |
| Percent of Original List Price Received* | 102.1%    | 95.7%     | - 6.3%   | 102.7%       | 94.3%     | - 8.2%   |
| Days on Market Until Sale                | 20        | 52        | + 160.0% | 25           | 68        | + 172.0% |
| Inventory of Homes for Sale              | 574       | 666       | + 16.0%  |              |           |          |
| Months Supply of Inventory               | 2.5       | 3.4       | 0.0%     |              |           |          |

<sup>\*</sup> Does not include prices from any previous listing contracts or seller concessions. | Activity for one month can sometimes look extreme due to small sample size.





All MLS -







# Shackelford County

- 20.0%

- 60.0%

- 23.7%

Change in New Listings Change in Closed Sales

Change in Median Sales Price

| June | Year to Date |
|------|--------------|
|      |              |

|                                          | 2022      | 2023      | +/-     | 2022      | 2023      | +/-     |
|------------------------------------------|-----------|-----------|---------|-----------|-----------|---------|
| New Listings                             | 5         | 4         | - 20.0% | 13        | 12        | - 7.7%  |
| Pending Sales                            | 2         | 2         | 0.0%    | 8         | 7         | - 12.5% |
| Closed Sales                             | 5         | 2         | - 60.0% | 6         | 8         | + 33.3% |
| Average Sales Price*