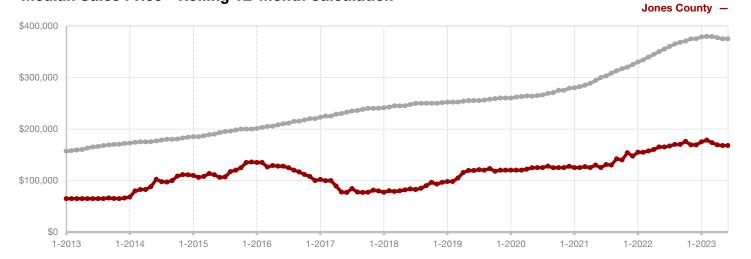

**Hood County** 

**Hopkins County** 

**Hunt County** 

Jack County

Johnson County

Jones County

Kaufman County

Lamar County