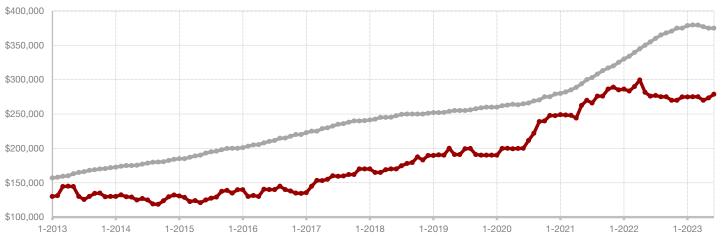

#### **June 2023**

Anderson County

**Bosque County** 

**Brown County** 

Callahan County

Clay County

Coleman County

Collin County