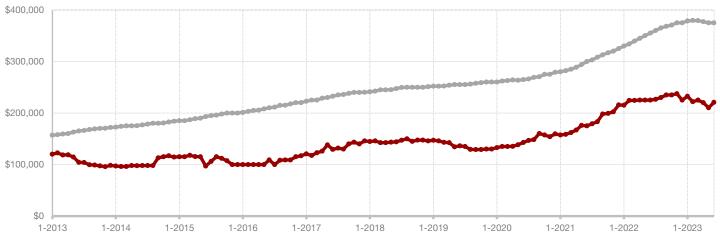

<sup>\*</sup> Does not include prices from any previous listing contracts or seller concessions. | Activity for one month can sometimes look extreme due to small sample size.

- 20.9%

June

- 26.9%

+ 7.2%

Change in **New Listings** 

Change in **Closed Sales** 

Change in **Median Sales Price** 

Year to Date

## **Brown County**

| duite     |                                                                 |                                                                                                                                                                                    | real to Bate                                                                                                                                                                                                                                                                                                                                   |                                                                                                                                                                                                                                                                                                                                                                                                                                                                                                                  |                                                                                                                                                                                                                                                                                                                                                                                                                                                                                                                                                                                                                                |  |
|-----------|-----------------------------------------------------------------|------------------------------------------------------------------------------------------------------------------------------------------------------------------------------------|------------------------------------------------------------------------------------------------------------------------------------------------------------------------------------------------------------------------------------------------------------------------------------------------------------------------------------------------|------------------------------------------------------------------------------------------------------------------------------------------------------------------------------------------------------------------------------------------------------------------------------------------------------------------------------------------------------------------------------------------------------------------------------------------------------------------------------------------------------------------|--------------------------------------------------------------------------------------------------------------------------------------------------------------------------------------------------------------------------------------------------------------------------------------------------------------------------------------------------------------------------------------------------------------------------------------------------------------------------------------------------------------------------------------------------------------------------------------------------------------------------------|--|
| 2022      | 2023                                                            | +/-                                                                                                                                                                                | 2022                                                                                                                                                                                                                                                                                                                                           | 2023                                                                                                                                                                                                                                                                                                                                                                                                                                                                                                             | +/-                                                                                                                                                                                                                                                                                                                                                                                                                                                                                                                                                                                                                            |  |
| 110       | 87                                                              | - 20.9%                                                                                                                                                                            | 350                                                                                                                                                                                                                                                                                                                                            | 357                                                                                                                                                                                                                                                                                                                                                                                                                                                                                                              | + 2.0%                                                                                                                                                                                                                                                                                                                                                                                                                                                                                                                                                                                                                         |  |
| 53        | 41                                                              | - 22.6%                                                                                                                                                                            | 273                                                                                                                                                                                                                                                                                                                                            | 233                                                                                                                                                                                                                                                                                                                                                                                                                                                                                                              | - 14.7%                                                                                                                                                                                                                                                                                                                                                                                                                                                                                                                                                                                                                        |  |
| 52        | 38                                                              | - 26.9%                                                                                                                                                                            | 246                                                                                                                                                                                                                                                                                                                                            | 223                                                                                                                                                                                                                                                                                                                                                                                                                                                                                                              | - 9.3%                                                                                                                                                                                                                                                                                                                                                                                                                                                                                                                                                                                                                         |  |
| \$222,206 | \$276,436                                                       | + 24.4%                                                                                                                                                                            | \$257,820                                                                                                                                                                                                                                                                                                                                      | \$262,022                                                                                                                                                                                                                                                                                                                                                                                                                                                                                                        | + 1.6%                                                                                                                                                                                                                                                                                                                                                                                                                                                                                                                                                                                                                         |  |
| \$166,000 | \$178,000                                                       | + 7.2%                                                                                                                                                                             | \$174,000                                                                                                                                                                                                                                                                                                                                      | \$207,000                                                                                                                                                                                                                                                                                                                                                                                                                                                                                                        | + 19.0%                                                                                                                                                                                                                                                                                                                                                                                                                                                                                                                                                                                                                        |  |
| 95.3%     | 88.8%                                                           | - 6.8%                                                                                                                                                                             | 95.5%                                                                                                                                                                                                                                                                                                                                          | 92.0%                                                                                                                                                                                                                                                                                                                                                                                                                                                                                                            | - 3.7%                                                                                                                                                                                                                                                                                                                                                                                                                                                                                                                                                                                                                         |  |
| 55        | 86                                                              | + 56.4%                                                                                                                                                                            | 47                                                                                                                                                                                                                                                                                                                                             | 69                                                                                                                                                                                                                                                                                                                                                                                                                                                                                                               | + 46.8%                                                                                                                                                                                                                                                                                                                                                                                                                                                                                                                                                                                                                        |  |
| 143       | 201                                                             | + 40.6%                                                                                                                                                                            |                                                                                                                                                                                                                                                                                                                                                |                                                                                                                                                                                                                                                                                                                                                                                                                                                                                                                  |                                                                                                                                                                                                                                                                                                                                                                                                                                                                                                                                                                                                                                |  |
| 3.2       | 5.3                                                             | + 66.7%                                                                                                                                                                            |                                                                                                                                                                                                                                                                                                                                                |                                                                                                                                                                                                                                                                                                                                                                                                                                                                                                                  |                                                                                                                                                                                                                                                                                                                                                                                                                                                                                                                                                                                                                                |  |
|           | 110<br>53<br>52<br>\$222,206<br>\$166,000<br>95.3%<br>55<br>143 | 2022     2023       110     87       53     41       52     38       \$222,206     \$276,436       \$166,000     \$178,000       95.3%     88.8%       55     86       143     201 | 2022       2023       + / -         110       87       - 20.9%         53       41       - 22.6%         52       38       - 26.9%         \$222,206       \$276,436       + 24.4%         \$166,000       \$178,000       + 7.2%         95.3%       88.8%       - 6.8%         55       86       + 56.4%         143       201       + 40.6% | 2022         2023         + / -         2022           110         87         - 20.9%         350           53         41         - 22.6%         273           52         38         - 26.9%         246           \$222,206         \$276,436         + 24.4%         \$257,820           \$166,000         \$178,000         + 7.2%         \$174,000           95.3%         88.8%         - 6.8%         95.5%           55         86         + 56.4%         47           143         201         + 40.6% | 2022         2023         + / -         2022         2023           110         87         - 20.9%         350         357           53         41         - 22.6%         273         233           52         38         - 26.9%         246         223           \$222,206         \$276,436         + 24.4%         \$257,820         \$262,022           \$166,000         \$178,000         + 7.2%         \$174,000         \$207,000           95.3%         88.8%         - 6.8%         95.5%         92.0%           55         86         + 56.4%         47         69           143         201         + 40.6% |  |