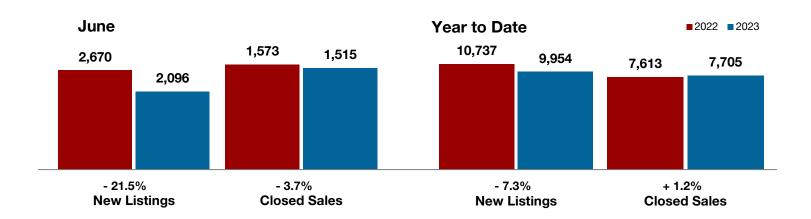

,877    | \$581,010 | - 4.4%   |
| Median Sales Price*                      | \$568,000 | \$539,000 | - 5.1%   | \$535,000    | \$512,945 | - 4.1%   |
| Percent of Original List Price Received* | 104.8%    | 98.2%     | - 6.3%   | 106.9%       | 96.6%     | - 9.6%   |
| Days on Market Until Sale                | 16        | 35        | + 118.8% | 17           | 47        | + 176.5% |
| Inventory of Homes for Sale              | 3,025     | 2,811     | - 7.1%   |              |           |          |
| Months Supply of Inventory               | 2.2       | 2.3       | 0.0%     |              |           |          |

<sup>\*</sup> Does not include prices from any previous listing contracts or seller concessions. | Activity for one month can sometimes look extreme due to small sample size.









# **Comanche County**

| - 28.2% - 35.0% - 2. |
|----------------------|
|----------------------|

| Change in    | Change in    | Change in          |
|--------------|--------------|--------------------|
| New Listings | Closed Sales | Median Sales Price |

| June      |                                                               |                                                                                                                                                                                 | Year to Date