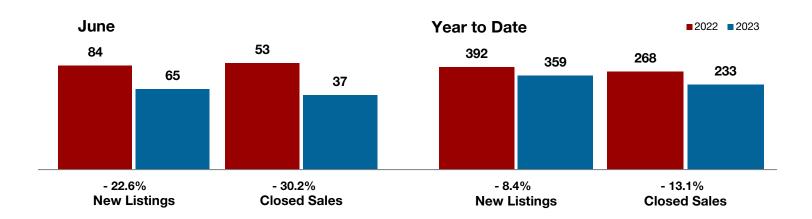

Fannin County

Franklin County

Freestone County

Grayson County

**Hamilton County** 

Harrison County

Henderson County

Hill County