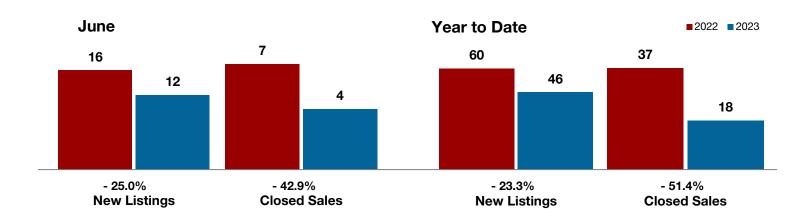

Van Zandt County

Wise County

**Wood County** 

**Young County** 

- 21.1%

+ 125.0%

+ 77.8%

Change in New Listings Change in Closed Sales

Change in Median Sales Price