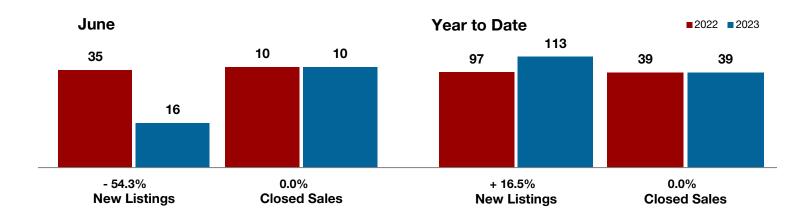

Van Zandt County

Wise County

**Wood County** 

**Young County** 

- 21.1%

+ 125.0%

+ 77.8%

Change in New Listings Change in Closed Sales