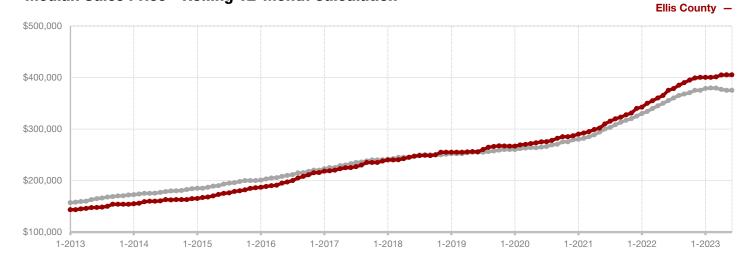

A RESEARCH TOOL PROVIDED BY NORTH TEXAS REAL ESTATE INFORMATION SYSTEMS, INC.

+ 8.7%

+ 8.4%

Change in New Listings

June

- 6.3%

Change in Closed Sales

Change in Median Sales Price

Year to Date