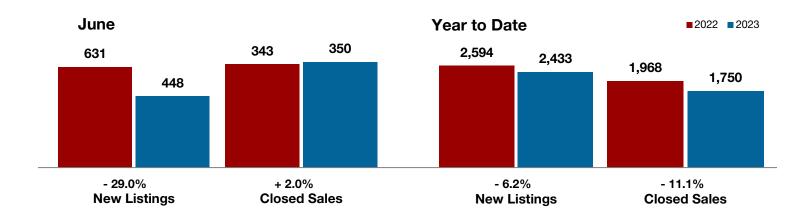

**Hood County** 

**Hopkins County** 

**Hunt County** 

Jack County

Johnson County

Jones County

Kaufman County

Lamar County