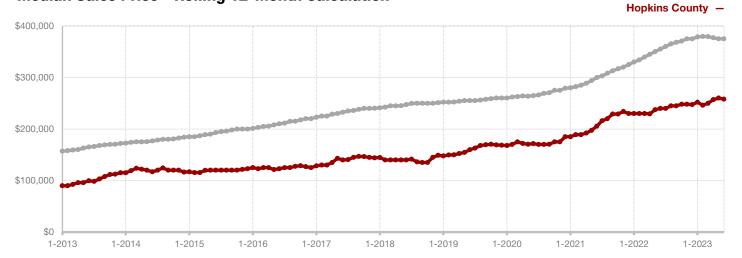

**Hood County** 

**Hopkins County** 

**Hunt County** 

Jack County

Johnson County

Jones County

Kaufman County

Lamar County