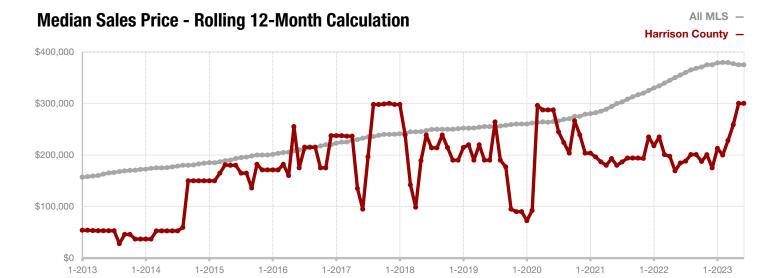

Fannin County

Franklin County

Freestone County

Grayson County

**Hamilton County** 

Harrison County

Henderson County

Hill County