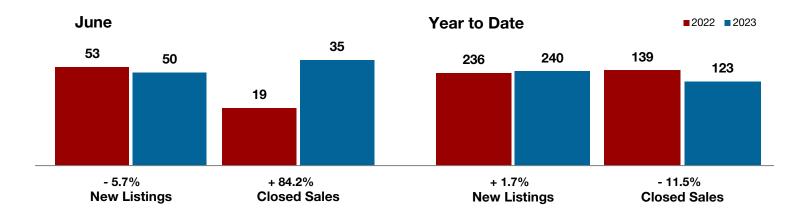

**Hood County** 

**Hopkins County** 

**Hunt County** 

Jack County

Johnson County

Jones County

Kaufman County

Lamar County