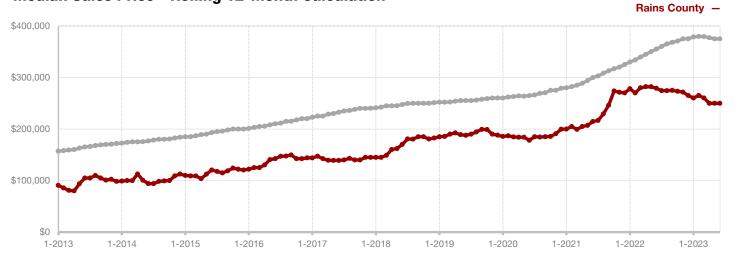

Limestone County

Montague County

Navarro County

Nolan County

Palo Pinto County

**Parker County** 

Rains County

Rockwall County