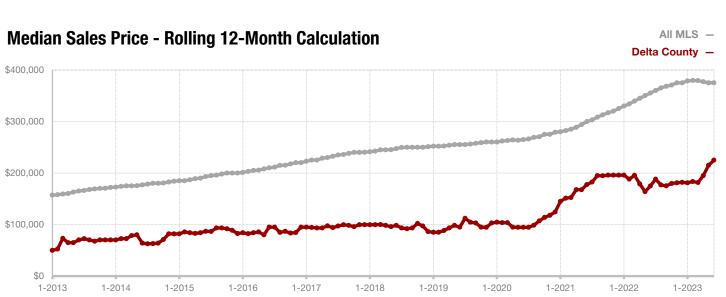

271,432    | + 9.4%  |  |
| Median Sales Price*                      | \$385,000 | \$315,000 | - 18.2% | \$164,000 | \$225,000    | + 37.2% |  |
| Percent of Original List Price Received* | 94.0%     | 94.6%     | + 0.6%  | 95.1%     | 93.9%        | - 1.3%  |  |
| Days on Market Until Sale                | 40        | 32        | - 20.0% | 34        | 46           | + 35.3% |  |
| Inventory of Homes for Sale              | 30        | 16        | - 46.7% |           |              |         |  |
| Months Supply of Inventory               | 4.9       | 2.8       | - 40.0% |           |              |         |  |

<sup>\*</sup> Does not include prices from any previous listing contracts or seller concessions. | Activity for one month can sometimes look extreme due to small sample size.





A RESEARCH TOOL PROVIDED BY NORTH TEXAS REAL ESTATE INFORMATION SYSTEMS, INC.



- 19.7%

+ 1.2%

- 1.2%

Change in New Listings

June

Change in Closed Sales

Change in Median Sales Price

Year to Date

## **Denton County**

| ounc      |                                                                            |                                                                                                                              | real to Bate