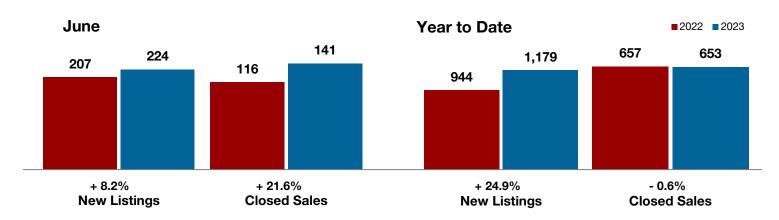

Van Zandt County

Wise County

**Wood County** 

**Young County** 

- 21.1%

+ 125.0%

+ 77.8%

Change in New Listings Change in Closed Sales