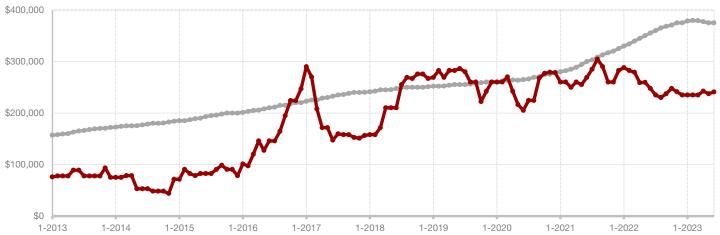

|          | \$344,995    | \$316,106 | - 8.4%  |
| Median Sales Price*                      | \$180,000 |      |          | \$224,250    | \$240,500 | + 7.2%  |
| Percent of Original List Price Received* | 94.5%     |      |          | 96.9%        | 92.1%     | - 5.0%  |
| Days on Market Until Sale                | 57        |      |          | 47           | 83        | + 76.6% |
| Inventory of Homes for Sale              | 35        | 26   | - 25.7%  |              |           |         |
| Months Supply of Inventory               | 5.7       | 5.6  | 0.0%     |              |           |         |

<sup>\*</sup> Does not include prices from any previous listing contracts or seller concessions. | Activity for one month can sometimes look extreme due to small sample size.













**- 29.7% + 19.6%** 

- 14.2%

**Van Zandt County** 

| Change in    | Change in    | Change in          |
|--------------|--------------|--------------------|
| New Listings | Closed Sales | Median Sales Price |

|                                          |           | June      |          |           | Year to Date |         |  |  |
|------------------------------------------|-----------|-----------|----------|-----------|--------------|---------|--|--|
|                                          | 2022      | 2023      | +/-      | 2022      | 2023         | +/-     |  |  |
| New Listings                             | 118       | 83        | - 29.7%  | 506       | 487          | - 3.8%  |  |  |
| Pending Sales                            | 45        | 43        | - 4.4%   | 332