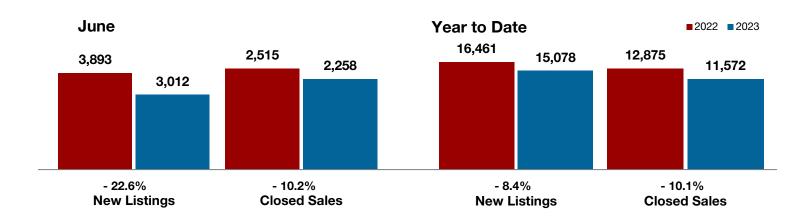

**Shackelford County** 

**Smith County** 

Somervell County

**Stephens County** 

Stonewall County

**Tarrant County** 

**Taylor County** 

**Upshur County** 