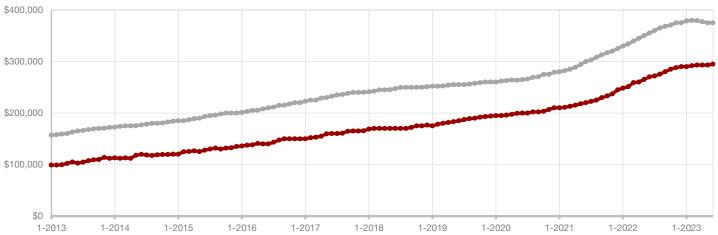

**Hood County** 

**Hopkins County** 

**Hunt County** 

Jack County

Johnson County

Jones County

Kaufman County

Lamar County