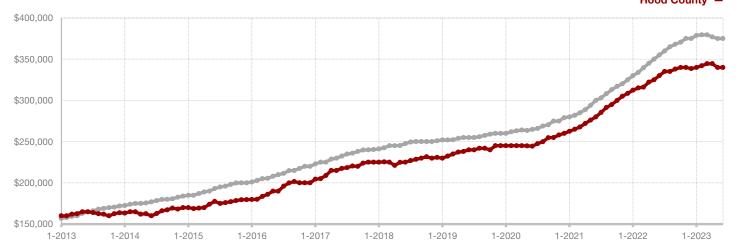

**Hood County** 

**Hopkins County** 

**Hunt County** 

Jack County

Johnson County

Jones County

Kaufman County

Lamar County