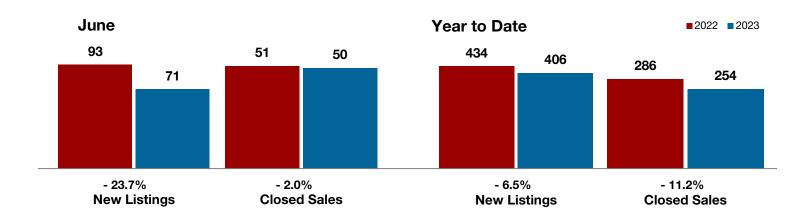

+ 20.3% | 2022         2023         + / -         2022         2023           93         71         - 23.7%         434         406           52         47         - 9.6%         310         268           51         50         - 2.0%         286         254           \$352,630         \$335,418         - 4.9%         \$338,020         \$328,690           \$275,000         \$269,950         - 1.8%         \$229,950         \$242,000           97.9%         91.9%         - 6.1%         97.7%         92.3%           24         72         + 200.0%         37         69           158         190         + 20.3% |

<sup>\*</sup> Does not include prices from any previous listing contracts or seller concessions. | Activity for one month can sometimes look extreme due to small sample size.







A RESEARCH TOOL PROVIDED BY NORTH TEXAS REAL ESTATE INFORMATION SYSTEMS, INC.



## **Nolan County**

| 0.0%         | - 100.0%     |                    |
|--------------|--------------|--------------------|
| Change in    | Change in    | Change in          |
| New Listings | Closed Sales | Median Sales Price |

|                                          | June      |      |          | Year to Date |           |         |  |
|------------------------------------------|-----------|------|----------|--------------|-----------|---------|--|
|                                          | 2022      | 2023 | +/-      | 2022         | 2023      | +/-     |  |
| New Listings                             | 5         | 5    | 0.0%     | 26           | 18        | - 30.8% |  |
| Pending Sales