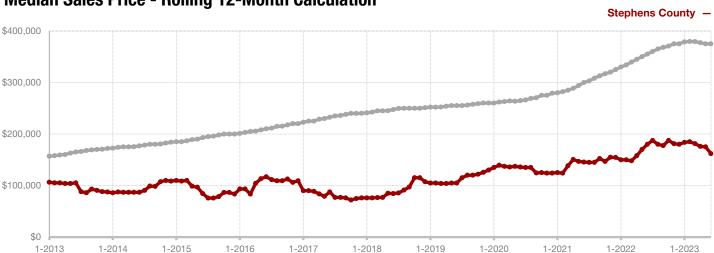

**Shackelford County** 

**Smith County** 

Somervell County

**Stephens County** 

Stonewall County

**Tarrant County** 

**Taylor County** 

**Upshur County** 