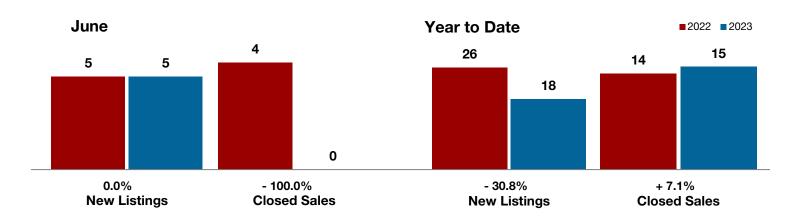

| \$265,107    | \$164,586 | - 37.9% |  |
| Median Sales Price*                      | \$309,500 |      |          | \$142,000    | \$159,950 | + 12.6% |  |
| Percent of Original List Price Received* | 95.4%     |      |          | 89.1%        | 94.6%     | + 6.2%  |  |
| Days on Market Until Sale                | 37        |      |          | 59           | 71        | + 20.3% |  |
| Inventory of Homes for Sale              | 17        | 12   | - 29.4%  |              |           |         |  |
| Months Supply of Inventory               | 7.8       | 5.5  | - 25.0%  |              |           |         |  |

<sup>\*</sup> Does not include prices from any previous listing contracts or seller concessions. | Activity for one month can sometimes look extreme due to small sample size.







+ 23.0%

June

+ 15.7%

+8.3%

Change in **New Listings**  Change in Closed Sales

Change in Median Sales Price

Year to Date

## **Palo Pinto County**

|                                          | Julie     |           |          | rear to Date |           |         |
|------------------------------------------|-----------|-----------|----------|--------------|-----------|---------|
|                                          | 2022      | 2023      | +/-      | 2022         | 2023      | +/-     |
| New Listings                             | 74        | 91        | + 23.0%  | 372          | 481       | + 29.3% |
| Pending Sales                            | 46        | 38        | - 17.4%  | 268          | 240       | - 10.4% |
| Closed Sales                             | 51        |