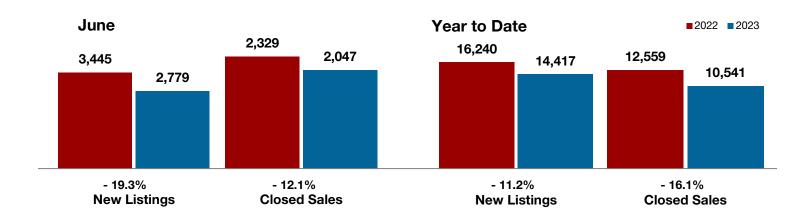

97.8%       - 5.1%       103.3%         16       29       + 81.3%       20         3,898       3,767       - 3.4% | 3,445       2,779       - 19.3%       16,240       14,417         2,117       1,901       - 10.2%       12,829       11,338         2,329       2,047       - 12.1%       12,559       10,541         \$556,439       \$542,609       - 2.5%       \$508,154       \$505,845         \$385,000       \$382,000       - 0.8%       \$362,500       \$356,000         103.1%       97.8%       - 5.1%       103.3%       96.9%         16       29       + 81.3%       20       37         3,898       3,767       - 3.4% |

<sup>\*</sup> Does not include prices from any previous listing contracts or seller concessions. | Activity for one month can sometimes look extreme due to small sample size.







A RESEARCH TOOL PROVIDED BY NORTH TEXAS REAL ESTATE INFORMATION SYSTEMS, INC.



**Delta County** 

- 55.0% 0.0%

- 18.2%

Change in New Listings Change in Closed Sales

Change in Median Sales Price

|                                          |           | June      |         |           | Year to Date |         |  |
|------------------------------------------|-----------|-----------|---------|-----------|--------------|---------|--|
|                                          | 2022      | 2023      | +/-     | 2022      | 2023         | +/-     |  |
| New Listings                             | 20        | 9         | - 55.0% | 62        | 49           | - 21.0% |  |
| Pending Sales                            | 9         | 3         | - 66.7% | 35        | 38           | + 8.6%  |  |