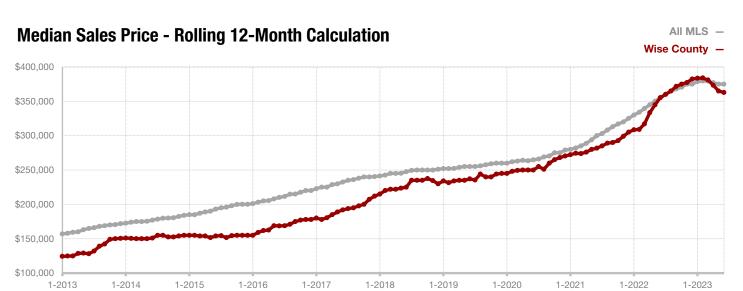

Van Zandt County

Wise County

**Wood County** 

**Young County** 

- 21.1%

+ 125.0%

+ 77.8%

Change in New Listings Change in Closed Sales