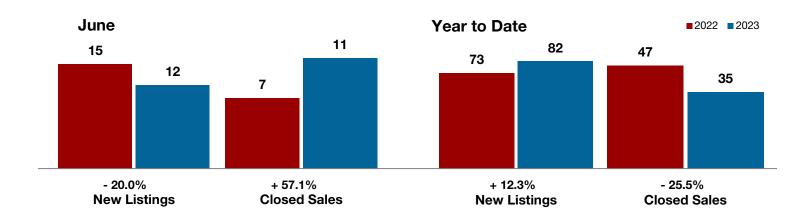

**Hood County** 

**Hopkins County** 

**Hunt County** 

Jack County

Johnson County

Jones County

Kaufman County

Lamar County