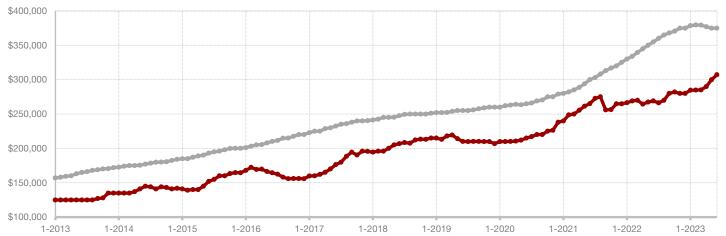

|
| Median Sales Price*                      | \$269,000 | \$320,995 | + 19.3%  | \$278,000    | \$318,000 | + 14.4% |
| Percent of Original List Price Received* | 99.5%     | 92.6%     | - 6.9%   | 98.1%        | 94.2%     | - 4.0%  |
| Days on Market Until Sale                | 25        | 72        | + 188.0% | 31           | 58        | + 87.1% |
| Inventory of Homes for Sale              | 125       | 184       | + 47.2%  |              |           |         |
| Months Supply of Inventory               | 2.7       | 5.1       | + 66.7%  |              |           |         |

<sup>\*</sup> Does not include prices from any previous listing contracts or seller concessions. | Activity for one month can sometimes look extreme due to small sample size.





All MLS -

**Cooke County** 





- 19.3% - 12.1%

- 0.8%

### **Dallas County**

| Change in    | Change in    | Change in          |
|--------------|--------------|--------------------|
| New Listings | Closed Sales | Median Sales Price |

| 2022      | 0000                                                                       |                                                                                                            |                                                                                                                                                                                                                                                                                                                                |