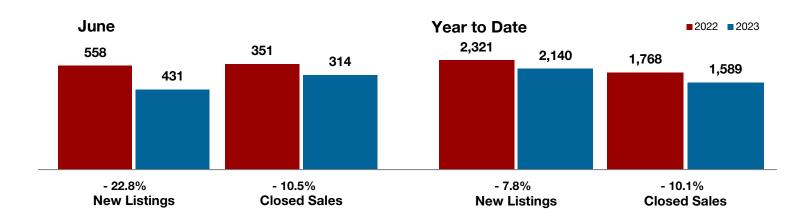

### **Anderson County**

| June      |                                                              |                                                                                                                                                                              | Year to Date                                                                                                                                                                                                                                                                           |                                                                                                                                                                                                                                                                                                                                                                                                                                                                                                           |                                                                                                                                                                                                                                                                                                                                                                                                                                                                                                                                                                                                                      |
|-----------|--------------------------------------------------------------|------------------------------------------------------------------------------------------------------------------------------------------------------------------------------|----------------------------------------------------------------------------------------------------------------------------------------------------------------------------------------------------------------------------------------------------------------------------------------|-----------------------------------------------------------------------------------------------------------------------------------------------------------------------------------------------------------------------------------------------------------------------------------------------------------------------------------------------------------------------------------------------------------------------------------------------------------------------------------------------------------|----------------------------------------------------------------------------------------------------------------------------------------------------------------------------------------------------------------------------------------------------------------------------------------------------------------------------------------------------------------------------------------------------------------------------------------------------------------------------------------------------------------------------------------------------------------------------------------------------------------------|
| 2022      | 2023                                                         | +/-                                                                                                                                                                          | 2022                                                                                                                                                                                                                                                                                   | 2023                                                                                                                                                                                                                                                                                                                                                                                                                                                                                                      | +/-                                                                                                                                                                                                                                                                                                                                                                                                                                                                                                                                                                                                                  |
| 19        | 15                                                           | - 21.1%                                                                                                                                                                      | 60                                                                                                                                                                                                                                                                                     | 74                                                                                                                                                                                                                                                                                                                                                                                                                                                                                                        | + 23.3%                                                                                                                                                                                                                                                                                                                                                                                                                                                                                                                                                                                                              |
| 7         | 5                                                            | - 28.6%                                                                                                                                                                      | 36                                                                                                                                                                                                                                                                                     | 40                                                                                                                                                                                                                                                                                                                                                                                                                                                                                                        | + 11.1%                                                                                                                                                                                                                                                                                                                                                                                                                                                                                                                                                                                                              |
| 4         | 9                                                            | + 125.0%                                                                                                                                                                     | 35                                                                                                                                                                                                                                                                                     | 39                                                                                                                                                                                                                                                                                                                                                                                                                                                                                                        | + 11.4%                                                                                                                                                                                                                                                                                                                                                                                                                                                                                                                                                                                                              |
| \$281,225 | \$379,111                                                    | + 34.8%                                                                                                                                                                      | \$380,796                                                                                                                                                                                                                                                                              | \$361,567                                                                                                                                                                                                                                                                                                                                                                                                                                                                                                 | - 5.0%                                                                                                                                                                                                                                                                                                                                                                                                                                                                                                                                                                                                               |
| \$224,950 | \$400,000                                                    | + 77.8%                                                                                                                                                                      | \$269,000                                                                                                                                                                                                                                                                              | \$265,000                                                                                                                                                                                                                                                                                                                                                                                                                                                                                                 | - 1.5%                                                                                                                                                                                                                                                                                                                                                                                                                                                                                                                                                                                                               |
| 101.1%    | 95.4%                                                        | - 5.6%                                                                                                                                                                       | 98.7%                                                                                                                                                                                                                                                                                  | 92.7%                                                                                                                                                                                                                                                                                                                                                                                                                                                                                                     | - 6.1%                                                                                                                                                                                                                                                                                                                                                                                                                                                                                                                                                                                                               |
| 28        | 62                                                           | + 121.4%                                                                                                                                                                     | 43                                                                                                                                                                                                                                                                                     | 59                                                                                                                                                                                                                                                                                                                                                                                                                                                                                                        | + 37.2%                                                                                                                                                                                                                                                                                                                                                                                                                                                                                                                                                                                                              |
| 36        | 38                                                           | + 5.6%                                                                                                                                                                       |                                                                                                                                                                                                                                                                                        |                                                                                                                                                                                                                                                                                                                                                                                                                                                                                                           |                                                                                                                                                                                                                                                                                                                                                                                                                                                                                                                                                                                                                      |
| 6.9       | 6.4                                                          | - 14.3%                                                                                                                                                                      |                                                                                                                                                                                                                                                                                        |                                                                                                                                                                                                                                                                                                                                                                                                                                                                                                           |                                                                                                                                                                                                                                                                                                                                                                                                                                                                                                                                                                                                                      |
|           | 19<br>7<br>4<br>\$281,225<br>\$224,950<br>101.1%<br>28<br>36 | 2022     2023       19     15       7     5       4     9       \$281,225     \$379,111       \$224,950     \$400,000       101.1%     95.4%       28     62       36     38 | 2022     2023     + / -       19     15     - 21.1%       7     5     - 28.6%       4     9     + 125.0%       \$281,225     \$379,111     + 34.8%       \$224,950     \$400,000     + 77.8%       101.1%     95.4%     - 5.6%       28     62     + 121.4%       36     38     + 5.6% | 2022         2023         + / -         2022           19         15         - 21.1%         60           7         5         - 28.6%         36           4         9         + 125.0%         35           \$281,225         \$379,111         + 34.8%         \$380,796           \$224,950         \$400,000         + 77.8%         \$269,000           101.1%         95.4%         - 5.6%         98.7%           28         62         + 121.4%         43           36         38         + 5.6% | 2022         2023         + / -         2022         2023           19         15         - 21.1%         60         74           7         5         - 28.6%         36         40           4         9         + 125.0%         35         39           \$281,225         \$379,111         + 34.8%         \$380,796         \$361,567           \$224,950         \$400,000         + 77.8%         \$269,000         \$265,000           101.1%         95.4%         - 5.6%         98.7%         92.7%           28         62         + 121.4%         43         59           36         38         + 5.6% |

<sup>\*</sup> Does not include prices from any previous listing contracts or seller concessions. | Activity for one month can sometimes look extreme due to small sample size.

All MLS -

Anderson County -