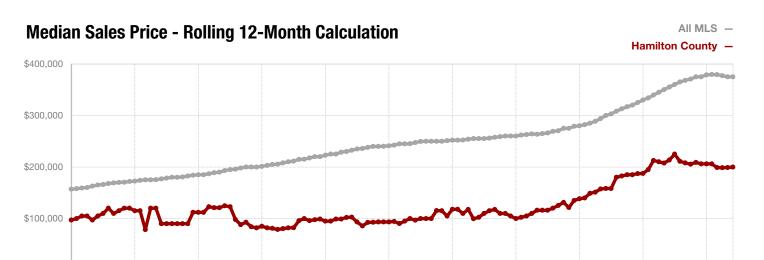

Fannin County

Franklin County

Freestone County

Grayson County

**Hamilton County** 

Harrison County

Henderson County

Hill County