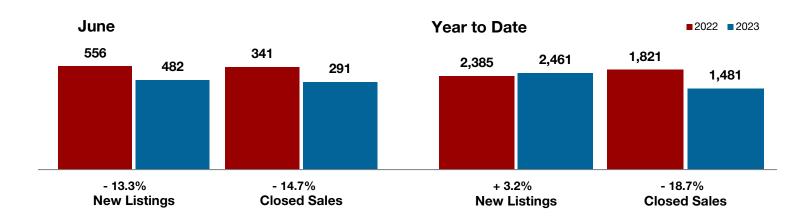

#### **June 2023**

Anderson County

**Bosque County** 

**Brown County** 

Callahan County

Clay County

Coleman County

Collin County

### **Anderson County**

| June      |                                                              |                                                                                                                                                                              | Year to Date                                                                                                                                                                                                                                                                           |                                                                                                                                                                                                                                                                                                                                                                                                                                                                                                           |                                                                                                                                                                                                                                                                                                                                                                                                                                                                                                                                                                                                                      |
|-----------|--------------------------------------------------------------|------------------------------------------------------------------------------------------------------------------------------------------------------------------------------|----------------------------------------------------------------------------------------------------------------------------------------------------------------------------------------------------------------------------------------------------------------------------------------|-----------------------------------------------------------------------------------------------------------------------------------------------------------------------------------------------------------------------------------------------------------------------------------------------------------------------------------------------------------------------------------------------------------------------------------------------------------------------------------------------------------|----------------------------------------------------------------------------------------------------------------------------------------------------------------------------------------------------------------------------------------------------------------------------------------------------------------------------------------------------------------------------------------------------------------------------------------------------------------------------------------------------------------------------------------------------------------------------------------------------------------------|
| 2022      | 2023                                                         | +/-                                                                                                                                                                          | 2022                                                                                                                                                                                                                                                                                   | 2023                                                                                                                                                                                                                                                                                                                                                                                                                                                                                                      | +/-                                                                                                                                                                                                                                                                                                                                                                                                                                                                                                                                                                                                                  |
| 19        | 15                                                           | - 21.1%                                                                                                                                                                      | 60                                                                                                                                                                                                                                                                                     | 74                                                                                                                                                                                                                                                                                                                                                                                                                                                                                                        | + 23.3%                                                                                                                                                                                                                                                                                                                                                                                                                                                                                                                                                                                                              |
| 7         | 5                                                            | - 28.6%                                                                                                                                                                      | 36                                                                                                                                                                                                                                                                                     | 40                                                                                                                                                                                                                                                                                                                                                                                                                                                                                                        | + 11.1%                                                                                                                                                                                                                                                                                                                                                                                                                                                                                                                                                                                                              |
| 4         | 9                                                            | + 125.0%                                                                                                                                                                     | 35                                                                                                                                                                                                                                                                                     | 39                                                                                                                                                                                                                                                                                                                                                                                                                                                                                                        | + 11.4%                                                                                                                                                                                                                                                                                                                                                                                                                                                                                                                                                                                                              |
| \$281,225 | \$379,111                                                    | + 34.8%                                                                                                                                                                      | \$380,796                                                                                                                                                                                                                                                                              | \$361,567                                                                                                                                                                                                                                                                                                                                                                                                                                                                                                 | - 5.0%                                                                                                                                                                                                                                                                                                                                                                                                                                                                                                                                                                                                               |
| \$224,950 | \$400,000                                                    | + 77.8%                                                                                                                                                                      | \$269,000                                                                                                                                                                                                                                                                              | \$265,000                                                                                                                                                                                                                                                                                                                                                                                                                                                                                                 | - 1.5%                                                                                                                                                                                                                                                                                                                                                                                                                                                                                                                                                                                                               |
| 101.1%    | 95.4%                                                        | - 5.6%                                                                                                                                                                       | 98.7%                                                                                                                                                                                                                                                                                  | 92.7%                                                                                                                                                                                                                                                                                                                                                                                                                                                                                                     | - 6.1%                                                                                                                                                                                                                                                                                                                                                                                                                                                                                                                                                                                                               |
| 28        | 62                                                           | + 121.4%                                                                                                                                                                     | 43                                                                                                                                                                                                                                                                                     | 59                                                                                                                                                                                                                                                                                                                                                                                                                                                                                                        | + 37.2%                                                                                                                                                                                                                                                                                                                                                                                                                                                                                                                                                                                                              |
| 36        | 38                                                           | + 5.6%                                                                                                                                                                       |                                                                                                                                                                                                                                                                                        |                                                                                                                                                                                                                                                                                                                                                                                                                                                                                                           |                                                                                                                                                                                                                                                                                                                                                                                                                                                                                                                                                                                                                      |
| 6.9       | 6.4                                                          | - 14.3%                                                                                                                                                                      |                                                                                                                                                                                                                                                                                        |                                                                                                                                                                                                                                                                                                                                                                                                                                                                                                           |                                                                                                                                                                                                                                                                                                                                                                                                                                                                                                                                                                                                                      |
|           | 19<br>7<br>4<br>\$281,225<br>\$224,950<br>101.1%<br>28<br>36 | 2022     2023       19     15       7     5       4     9       \$281,225     \$379,111       \$224,950     \$400,000       101.1%     95.4%       28     62       36     38 | 2022     2023     + / -       19     15     - 21.1%       7     5     - 28.6%       4     9     + 125.0%       \$281,225     \$379,111     + 34.8%       \$224,950     \$400,000     + 77.8%       101.1%     95.4%     - 5.6%       28     62     + 121.4%       36     38     + 5.6% | 2022         2023         + / -         2022           19         15         - 21.1%         60           7         5         - 28.6%         36           4         9         + 125.0%         35           \$281,225         \$379,111         + 34.8%         \$380,796           \$224,950         \$400,000         + 77.8%         \$269,000           101.1%         95.4%         - 5.6%         98.7%           28         62         + 121.4%         43           36         38         + 5.6% | 2022         2023         + / -         2022         2023           19         15         - 21.1%         60         74           7         5         - 28.6%         36         40           4         9         + 125.0%         35         39           \$281,225         \$379,111         + 34.8%         \$380,796         \$361,567           \$224,950         \$400,000         + 77.8%         \$269,000         \$265,000           101.1%         95.4%         - 5.6%         98.7%         92.7%           28         62         + 121.4%         43         59           36         38         + 5.6% |