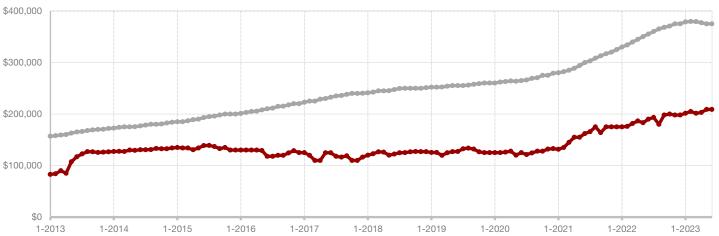

### **Anderson County**

| June      |                                                              |                                                                                                                                                                              | Year to Date                                                                                                                                                                                                                                                                           |                                                                                                                                                                                                                                                                                                                                                                                                                                                                                                           |                                                                                                                                                                                                                                                                                                                                                                                                                                                                                                                                                                                                                      |
|-----------|--------------------------------------------------------------|------------------------------------------------------------------------------------------------------------------------------------------------------------------------------|----------------------------------------------------------------------------------------------------------------------------------------------------------------------------------------------------------------------------------------------------------------------------------------|-----------------------------------------------------------------------------------------------------------------------------------------------------------------------------------------------------------------------------------------------------------------------------------------------------------------------------------------------------------------------------------------------------------------------------------------------------------------------------------------------------------|----------------------------------------------------------------------------------------------------------------------------------------------------------------------------------------------------------------------------------------------------------------------------------------------------------------------------------------------------------------------------------------------------------------------------------------------------------------------------------------------------------------------------------------------------------------------------------------------------------------------|
| 2022      | 2023                                                         | +/-                                                                                                                                                                          | 2022                                                                                                                                                                                                                                                                                   | 2023                                                                                                                                                                                                                                                                                                                                                                                                                                                                                                      | +/-                                                                                                                                                                                                                                                                                                                                                                                                                                                                                                                                                                                                                  |
| 19        | 15                                                           | - 21.1%                                                                                                                                                                      | 60                                                                                                                                                                                                                                                                                     | 74                                                                                                                                                                                                                                                                                                                                                                                                                                                                                                        | + 23.3%                                                                                                                                                                                                                                                                                                                                                                                                                                                                                                                                                                                                              |
| 7         | 5                                                            | - 28.6%                                                                                                                                                                      | 36                                                                                                                                                                                                                                                                                     | 40                                                                                                                                                                                                                                                                                                                                                                                                                                                                                                        | + 11.1%                                                                                                                                                                                                                                                                                                                                                                                                                                                                                                                                                                                                              |
| 4         | 9                                                            | + 125.0%                                                                                                                                                                     | 35                                                                                                                                                                                                                                                                                     | 39                                                                                                                                                                                                                                                                                                                                                                                                                                                                                                        | + 11.4%                                                                                                                                                                                                                                                                                                                                                                                                                                                                                                                                                                                                              |
| \$281,225 | \$379,111                                                    | + 34.8%                                                                                                                                                                      | \$380,796                                                                                                                                                                                                                                                                              | \$361,567                                                                                                                                                                                                                                                                                                                                                                                                                                                                                                 | - 5.0%                                                                                                                                                                                                                                                                                                                                                                                                                                                                                                                                                                                                               |
| \$224,950 | \$400,000                                                    | + 77.8%                                                                                                                                                                      | \$269,000                                                                                                                                                                                                                                                                              | \$265,000                                                                                                                                                                                                                                                                                                                                                                                                                                                                                                 | - 1.5%                                                                                                                                                                                                                                                                                                                                                                                                                                                                                                                                                                                                               |
| 101.1%    | 95.4%                                                        | - 5.6%                                                                                                                                                                       | 98.7%                                                                                                                                                                                                                                                                                  | 92.7%                                                                                                                                                                                                                                                                                                                                                                                                                                                                                                     | - 6.1%                                                                                                                                                                                                                                                                                                                                                                                                                                                                                                                                                                                                               |
| 28        | 62                                                           | + 121.4%                                                                                                                                                                     | 43                                                                                                                                                                                                                                                                                     | 59                                                                                                                                                                                                                                                                                                                                                                                                                                                                                                        | + 37.2%                                                                                                                                                                                                                                                                                                                                                                                                                                                                                                                                                                                                              |
| 36        | 38                                                           | + 5.6%                                                                                                                                                                       |                                                                                                                                                                                                                                                                                        |                                                                                                                                                                                                                                                                                                                                                                                                                                                                                                           |                                                                                                                                                                                                                                                                                                                                                                                                                                                                                                                                                                                                                      |
| 6.9       | 6.4                                                          | - 14.3%                                                                                                                                                                      |                                                                                                                                                                                                                                                                                        |                                                                                                                                                                                                                                                                                                                                                                                                                                                                                                           |                                                                                                                                                                                                                                                                                                                                                                                                                                                                                                                                                                                                                      |
|           | 19<br>7<br>4<br>\$281,225<br>\$224,950<br>101.1%<br>28<br>36 | 2022     2023       19     15       7     5       4     9       \$281,225     \$379,111       \$224,950     \$400,000       101.1%     95.4%       28     62       36     38 | 2022     2023     + / -       19     15     - 21.1%       7     5     - 28.6%       4     9     + 125.0%       \$281,225     \$379,111     + 34.8%       \$224,950     \$400,000     + 77.8%       101.1%     95.4%     - 5.6%       28     62     + 121.4%       36     38     + 5.6% | 2022         2023         + / -         2022           19         15         - 21.1%         60           7         5         - 28.6%         36           4         9         + 125.0%         35           \$281,225         \$379,111         + 34.8%         \$380,796           \$224,950         \$400,000         + 77.8%         \$269,000           101.1%         95.4%         - 5.6%         98.7%           28         62         + 121.4%         43           36         38         + 5.6% | 2022         2023         + / -         2022         2023           19         15         - 21.1%         60         74           7         5         - 28.6%         36         40           4         9         + 125.0%         35         39           \$281,225         \$379,111         + 34.8%         \$380,796         \$361,567           \$224,950         \$400,000         + 77.8%         \$269,000         \$265,000           101.1%         95.4%         - 5.6%         98.7%         92.7%           28         62         + 121.4%         43         59           36         38         + 5.6% |