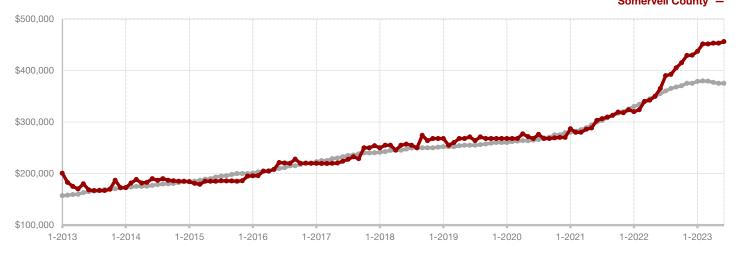

**Shackelford County** 

**Smith County** 

Somervell County

**Stephens County** 

Stonewall County

**Tarrant County** 

**Taylor County** 

**Upshur County** 