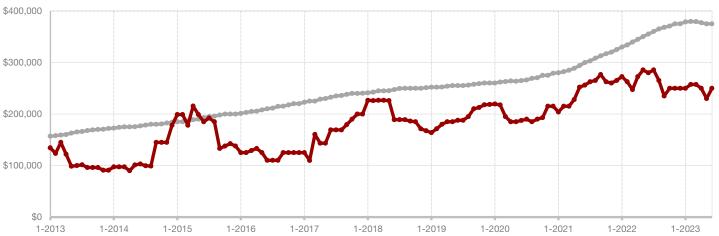

### **Anderson County**

| June      |                                                              |                                                                                                                                                                              | Year to Date                                                                                                                                                                                                                                                                           |                                                                                                                                                                                                                                                                                                                                                                                                                                                                                                           |                                                                                                                                                                                                                                                                                                                                                                                                                                                                                                                                                                                                                      |
|-----------|--------------------------------------------------------------|------------------------------------------------------------------------------------------------------------------------------------------------------------------------------|----------------------------------------------------------------------------------------------------------------------------------------------------------------------------------------------------------------------------------------------------------------------------------------|-----------------------------------------------------------------------------------------------------------------------------------------------------------------------------------------------------------------------------------------------------------------------------------------------------------------------------------------------------------------------------------------------------------------------------------------------------------------------------------------------------------|----------------------------------------------------------------------------------------------------------------------------------------------------------------------------------------------------------------------------------------------------------------------------------------------------------------------------------------------------------------------------------------------------------------------------------------------------------------------------------------------------------------------------------------------------------------------------------------------------------------------|
| 2022      | 2023                                                         | +/-                                                                                                                                                                          | 2022                                                                                                                                                                                                                                                                                   | 2023                                                                                                                                                                                                                                                                                                                                                                                                                                                                                                      | +/-                                                                                                                                                                                                                                                                                                                                                                                                                                                                                                                                                                                                                  |
| 19        | 15                                                           | - 21.1%                                                                                                                                                                      | 60                                                                                                                                                                                                                                                                                     | 74                                                                                                                                                                                                                                                                                                                                                                                                                                                                                                        | + 23.3%                                                                                                                                                                                                                                                                                                                                                                                                                                                                                                                                                                                                              |
| 7         | 5                                                            | - 28.6%                                                                                                                                                                      | 36                                                                                                                                                                                                                                                                                     | 40                                                                                                                                                                                                                                                                                                                                                                                                                                                                                                        | + 11.1%                                                                                                                                                                                                                                                                                                                                                                                                                                                                                                                                                                                                              |
| 4         | 9                                                            | + 125.0%                                                                                                                                                                     | 35                                                                                                                                                                                                                                                                                     | 39                                                                                                                                                                                                                                                                                                                                                                                                                                                                                                        | + 11.4%                                                                                                                                                                                                                                                                                                                                                                                                                                                                                                                                                                                                              |
| \$281,225 | \$379,111                                                    | + 34.8%                                                                                                                                                                      | \$380,796                                                                                                                                                                                                                                                                              | \$361,567                                                                                                                                                                                                                                                                                                                                                                                                                                                                                                 | - 5.0%                                                                                                                                                                                                                                                                                                                                                                                                                                                                                                                                                                                                               |
| \$224,950 | \$400,000                                                    | + 77.8%                                                                                                                                                                      | \$269,000                                                                                                                                                                                                                                                                              | \$265,000                                                                                                                                                                                                                                                                                                                                                                                                                                                                                                 | - 1.5%                                                                                                                                                                                                                                                                                                                                                                                                                                                                                                                                                                                                               |
| 101.1%    | 95.4%                                                        | - 5.6%                                                                                                                                                                       | 98.7%                                                                                                                                                                                                                                                                                  | 92.7%                                                                                                                                                                                                                                                                                                                                                                                                                                                                                                     | - 6.1%                                                                                                                                                                                                                                                                                                                                                                                                                                                                                                                                                                                                               |
| 28        | 62                                                           | + 121.4%                                                                                                                                                                     | 43                                                                                                                                                                                                                                                                                     | 59                                                                                                                                                                                                                                                                                                                                                                                                                                                                                                        | + 37.2%                                                                                                                                                                                                                                                                                                                                                                                                                                                                                                                                                                                                              |
| 36        | 38                                                           | + 5.6%                                                                                                                                                                       |                                                                                                                                                                                                                                                                                        |                                                                                                                                                                                                                                                                                                                                                                                                                                                                                                           |                                                                                                                                                                                                                                                                                                                                                                                                                                                                                                                                                                                                                      |
| 6.9       | 6.4                                                          | - 14.3%                                                                                                                                                                      |                                                                                                                                                                                                                                                                                        |                                                                                                                                                                                                                                                                                                                                                                                                                                                                                                           |                                                                                                                                                                                                                                                                                                                                                                                                                                                                                                                                                                                                                      |
|           | 19<br>7<br>4<br>\$281,225<br>\$224,950<br>101.1%<br>28<br>36 | 2022     2023       19     15       7     5       4     9       \$281,225     \$379,111       \$224,950     \$400,000       101.1%     95.4%       28     62       36     38 | 2022     2023     + / -       19     15     - 21.1%       7     5     - 28.6%       4     9     + 125.0%       \$281,225     \$379,111     + 34.8%       \$224,950     \$400,000     + 77.8%       101.1%     95.4%     - 5.6%       28     62     + 121.4%       36     38     + 5.6% | 2022         2023         + / -         2022           19         15         - 21.1%         60           7         5         - 28.6%         36           4         9         + 125.0%         35           \$281,225         \$379,111         + 34.8%         \$380,796           \$224,950         \$400,000         + 77.8%         \$269,000           101.1%         95.4%         - 5.6%         98.7%           28         62         + 121.4%         43           36         38         + 5.6% | 2022         2023         + / -         2022         2023           19         15         - 21.1%         60         74           7         5         - 28.6%         36         40           4         9         + 125.0%         35         39           \$281,225         \$379,111         + 34.8%         \$380,796         \$361,567           \$224,950         \$400,000         + 77.8%         \$269,000         \$265,000           101.1%         95.4%         - 5.6%         98.7%         92.7%           28         62         + 121.4%         43         59           36         38         + 5.6% |