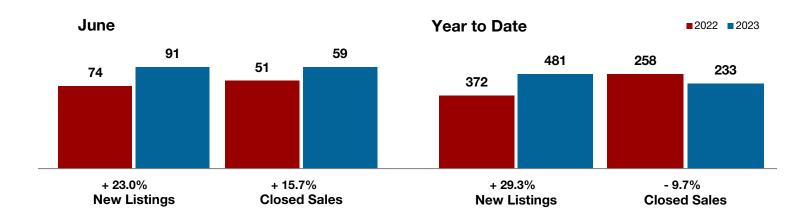

Limestone County

Montague County

Navarro County

Nolan County

Palo Pinto County

**Parker County** 

Rains County

Rockwall County

### **Anderson County**

| June      |                                                              |                                                                                                                                                                              | Year to Date                                                                                                                                                                                                                                                                           |                                                                                                                                                                                                                                                                                                                                                                                                                                                                                                           |                                                                                                                                                                                                                                                                                                                                                                                                                                                                                                                                                                                                                      |
|-----------|--------------------------------------------------------------|------------------------------------------------------------------------------------------------------------------------------------------------------------------------------|----------------------------------------------------------------------------------------------------------------------------------------------------------------------------------------------------------------------------------------------------------------------------------------|-----------------------------------------------------------------------------------------------------------------------------------------------------------------------------------------------------------------------------------------------------------------------------------------------------------------------------------------------------------------------------------------------------------------------------------------------------------------------------------------------------------|----------------------------------------------------------------------------------------------------------------------------------------------------------------------------------------------------------------------------------------------------------------------------------------------------------------------------------------------------------------------------------------------------------------------------------------------------------------------------------------------------------------------------------------------------------------------------------------------------------------------|
| 2022      | 2023                                                         | +/-                                                                                                                                                                          | 2022                                                                                                                                                                                                                                                                                   | 2023                                                                                                                                                                                                                                                                                                                                                                                                                                                                                                      | +/-                                                                                                                                                                                                                                                                                                                                                                                                                                                                                                                                                                                                                  |
| 19        | 15                                                           | - 21.1%                                                                                                                                                                      | 60                                                                                                                                                                                                                                                                                     | 74                                                                                                                                                                                                                                                                                                                                                                                                                                                                                                        | + 23.3%                                                                                                                                                                                                                                                                                                                                                                                                                                                                                                                                                                                                              |
| 7         | 5                                                            | - 28.6%                                                                                                                                                                      | 36                                                                                                                                                                                                                                                                                     | 40                                                                                                                                                                                                                                                                                                                                                                                                                                                                                                        | + 11.1%                                                                                                                                                                                                                                                                                                                                                                                                                                                                                                                                                                                                              |
| 4         | 9                                                            | + 125.0%                                                                                                                                                                     | 35                                                                                                                                                                                                                                                                                     | 39                                                                                                                                                                                                                                                                                                                                                                                                                                                                                                        | + 11.4%                                                                                                                                                                                                                                                                                                                                                                                                                                                                                                                                                                                                              |
| \$281,225 | \$379,111                                                    | + 34.8%                                                                                                                                                                      | \$380,796                                                                                                                                                                                                                                                                              | \$361,567                                                                                                                                                                                                                                                                                                                                                                                                                                                                                                 | - 5.0%                                                                                                                                                                                                                                                                                                                                                                                                                                                                                                                                                                                                               |
| \$224,950 | \$400,000                                                    | + 77.8%                                                                                                                                                                      | \$269,000                                                                                                                                                                                                                                                                              | \$265,000                                                                                                                                                                                                                                                                                                                                                                                                                                                                                                 | - 1.5%                                                                                                                                                                                                                                                                                                                                                                                                                                                                                                                                                                                                               |
| 101.1%    | 95.4%                                                        | - 5.6%                                                                                                                                                                       | 98.7%                                                                                                                                                                                                                                                                                  | 92.7%                                                                                                                                                                                                                                                                                                                                                                                                                                                                                                     | - 6.1%                                                                                                                                                                                                                                                                                                                                                                                                                                                                                                                                                                                                               |
| 28        | 62                                                           | + 121.4%                                                                                                                                                                     | 43                                                                                                                                                                                                                                                                                     | 59                                                                                                                                                                                                                                                                                                                                                                                                                                                                                                        | + 37.2%                                                                                                                                                                                                                                                                                                                                                                                                                                                                                                                                                                                                              |
| 36        | 38                                                           | + 5.6%                                                                                                                                                                       |                                                                                                                                                                                                                                                                                        |                                                                                                                                                                                                                                                                                                                                                                                                                                                                                                           |                                                                                                                                                                                                                                                                                                                                                                                                                                                                                                                                                                                                                      |
| 6.9       | 6.4                                                          | - 14.3%                                                                                                                                                                      |                                                                                                                                                                                                                                                                                        |                                                                                                                                                                                                                                                                                                                                                                                                                                                                                                           |                                                                                                                                                                                                                                                                                                                                                                                                                                                                                                                                                                                                                      |
|           | 19<br>7<br>4<br>\$281,225<br>\$224,950<br>101.1%<br>28<br>36 | 2022     2023       19     15       7     5       4     9       \$281,225     \$379,111       \$224,950     \$400,000       101.1%     95.4%       28     62       36     38 | 2022     2023     + / -       19     15     - 21.1%       7     5     - 28.6%       4     9     + 125.0%       \$281,225     \$379,111     + 34.8%       \$224,950     \$400,000     + 77.8%       101.1%     95.4%     - 5.6%       28     62     + 121.4%       36     38     + 5.6% | 2022         2023         + / -         2022           19         15         - 21.1%         60           7         5         - 28.6%         36           4         9         + 125.0%         35           \$281,225         \$379,111         + 34.8%         \$380,796           \$224,950         \$400,000         + 77.8%         \$269,000           101.1%         95.4%         - 5.6%         98.7%           28         62         + 121.4%         43           36         38         + 5.6% | 2022         2023         + / -         2022         2023           19         15         - 21.1%         60         74           7         5         - 28.6%         36         40           4         9         + 125.0%         35         39           \$281,225         \$379,111         + 34.8%         \$380,796         \$361,567           \$224,950         \$400,000         + 77.8%         \$269,000         \$265,000           101.1%         95.4%         - 5.6%         98.7%         92.7%           28         62         + 121.4%         43         59           36         38         + 5.6% |