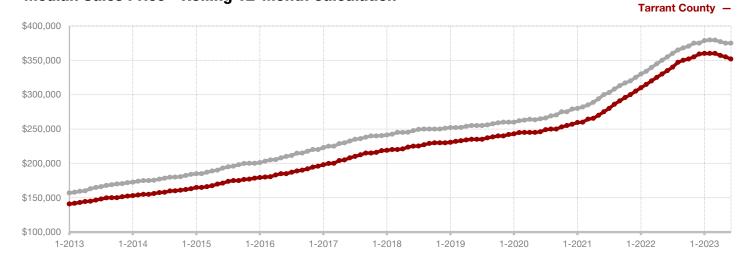

**Shackelford County** 

**Smith County** 

Somervell County

**Stephens County** 

Stonewall County

**Tarrant County** 

**Taylor County** 

**Upshur County** 