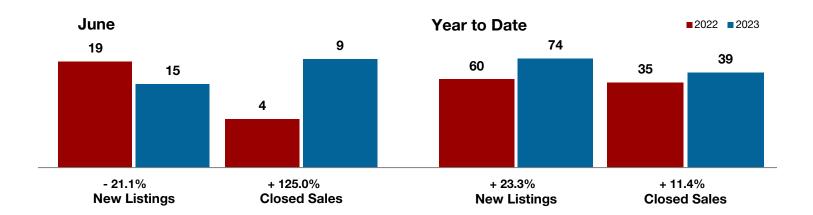

Van Zandt County

Wise County

**Wood County** 

**Young County** 

- 21.1%

+ 125.0%

+ 77.8%

Change in New Listings Change in Closed Sales

### **Anderson County**

| June      |                                                              |                                                                                                                                                                              | Year to Date                                                                                                                                                                                                                                                                           |                                                                                                                                                                                                                                                                                                                                                                                                                                                                                                           |                                                                                                                                                                                                                                                                                                                                                                                                                                                                                                                                                                                                                      |
|-----------|--------------------------------------------------------------|------------------------------------------------------------------------------------------------------------------------------------------------------------------------------|----------------------------------------------------------------------------------------------------------------------------------------------------------------------------------------------------------------------------------------------------------------------------------------|-----------------------------------------------------------------------------------------------------------------------------------------------------------------------------------------------------------------------------------------------------------------------------------------------------------------------------------------------------------------------------------------------------------------------------------------------------------------------------------------------------------|----------------------------------------------------------------------------------------------------------------------------------------------------------------------------------------------------------------------------------------------------------------------------------------------------------------------------------------------------------------------------------------------------------------------------------------------------------------------------------------------------------------------------------------------------------------------------------------------------------------------|
| 2022      | 2023                                                         | +/-                                                                                                                                                                          | 2022                                                                                                                                                                                                                                                                                   | 2023                                                                                                                                                                                                                                                                                                                                                                                                                                                                                                      | +/-                                                                                                                                                                                                                                                                                                                                                                                                                                                                                                                                                                                                                  |
| 19        | 15                                                           | - 21.1%                                                                                                                                                                      | 60                                                                                                                                                                                                                                                                                     | 74                                                                                                                                                                                                                                                                                                                                                                                                                                                                                                        | + 23.3%                                                                                                                                                                                                                                                                                                                                                                                                                                                                                                                                                                                                              |
| 7         | 5                                                            | - 28.6%                                                                                                                                                                      | 36                                                                                                                                                                                                                                                                                     | 40                                                                                                                                                                                                                                                                                                                                                                                                                                                                                                        | + 11.1%                                                                                                                                                                                                                                                                                                                                                                                                                                                                                                                                                                                                              |
| 4         | 9                                                            | + 125.0%                                                                                                                                                                     | 35                                                                                                                                                                                                                                                                                     | 39                                                                                                                                                                                                                                                                                                                                                                                                                                                                                                        | + 11.4%                                                                                                                                                                                                                                                                                                                                                                                                                                                                                                                                                                                                              |
| \$281,225 | \$379,111                                                    | + 34.8%                                                                                                                                                                      | \$380,796                                                                                                                                                                                                                                                                              | \$361,567                                                                                                                                                                                                                                                                                                                                                                                                                                                                                                 | - 5.0%                                                                                                                                                                                                                                                                                                                                                                                                                                                                                                                                                                                                               |
| \$224,950 | \$400,000                                                    | + 77.8%                                                                                                                                                                      | \$269,000                                                                                                                                                                                                                                                                              | \$265,000                                                                                                                                                                                                                                                                                                                                                                                                                                                                                                 | - 1.5%                                                                                                                                                                                                                                                                                                                                                                                                                                                                                                                                                                                                               |
| 101.1%    | 95.4%                                                        | - 5.6%                                                                                                                                                                       | 98.7%                                                                                                                                                                                                                                                                                  | 92.7%                                                                                                                                                                                                                                                                                                                                                                                                                                                                                                     | - 6.1%                                                                                                                                                                                                                                                                                                                                                                                                                                                                                                                                                                                                               |
| 28        | 62                                                           | + 121.4%                                                                                                                                                                     | 43                                                                                                                                                                                                                                                                                     | 59                                                                                                                                                                                                                                                                                                                                                                                                                                                                                                        | + 37.2%                                                                                                                                                                                                                                                                                                                                                                                                                                                                                                                                                                                                              |
| 36        | 38                                                           | + 5.6%                                                                                                                                                                       |                                                                                                                                                                                                                                                                                        |                                                                                                                                                                                                                                                                                                                                                                                                                                                                                                           |                                                                                                                                                                                                                                                                                                                                                                                                                                                                                                                                                                                                                      |
| 6.9       | 6.4                                                          | - 14.3%                                                                                                                                                                      |                                                                                                                                                                                                                                                                                        |                                                                                                                                                                                                                                                                                                                                                                                                                                                                                                           |                                                                                                                                                                                                                                                                                                                                                                                                                                                                                                                                                                                                                      |
|           | 19<br>7<br>4<br>\$281,225<br>\$224,950<br>101.1%<br>28<br>36 | 2022     2023       19     15       7     5       4     9       \$281,225     \$379,111       \$224,950     \$400,000       101.1%     95.4%       28     62       36     38 | 2022     2023     + / -       19     15     - 21.1%       7     5     - 28.6%       4     9     + 125.0%       \$281,225     \$379,111     + 34.8%       \$224,950     \$400,000     + 77.8%       101.1%     95.4%     - 5.6%       28     62     + 121.4%       36     38     + 5.6% | 2022         2023         + / -         2022           19         15         - 21.1%         60           7         5         - 28.6%         36           4         9         + 125.0%         35           \$281,225         \$379,111         + 34.8%         \$380,796           \$224,950         \$400,000         + 77.8%         \$269,000           101.1%         95.4%         - 5.6%         98.7%           28         62         + 121.4%         43           36         38         + 5.6% | 2022         2023         + / -         2022         2023           19         15         - 21.1%         60         74           7         5         - 28.6%         36         40           4         9         + 125.0%         35         39           \$281,225         \$379,111         + 34.8%         \$380,796         \$361,567           \$224,950         \$400,000         + 77.8%         \$269,000         \$265,000           101.1%         95.4%         - 5.6%         98.7%         92.7%           28         62         + 121.4%         43         59           36         38         + 5.6% |