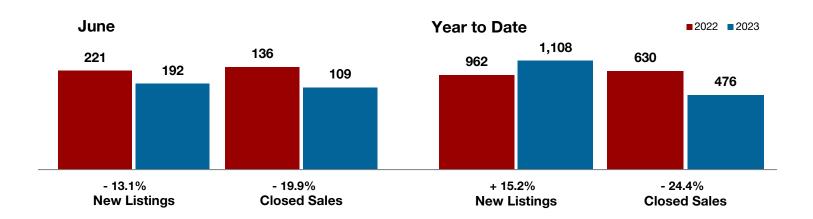

<sup>\*</sup> Does not include prices from any previous listing contracts or seller concessions. | Activity for one month can sometimes look extreme due to small sample size.

- 20.9%

June

- 26.9%

+ 7.2%

Change in **New Listings** 

Change in **Closed Sales** 

Change in **Median Sales Price** 

Year to Date

## **Brown County**

| duite     |                                                                 |                                                                                                                                                                                    | real to Bate                                                                                                                                                                                                                                                                                                                                   |                                                                                                                                                                                                                                                                                                                                                                                                                                                                                                                  |                                                                                                                                                                                                                                                                                                                                                                                                                                                                                                                                                                                                                                |  |
|-----------|-----------------------------------------------------------------|------------------------------------------------------------------------------------------------------------------------------------------------------------------------------------|------------------------------------------------------------------------------------------------------------------------------------------------------------------------------------------------------------------------------------------------------------------------------------------------------------------------------------------------|------------------------------------------------------------------------------------------------------------------------------------------------------------------------------------------------------------------------------------------------------------------------------------------------------------------------------------------------------------------------------------------------------------------------------------------------------------------------------------------------------------------|--------------------------------------------------------------------------------------------------------------------------------------------------------------------------------------------------------------------------------------------------------------------------------------------------------------------------------------------------------------------------------------------------------------------------------------------------------------------------------------------------------------------------------------------------------------------------------------------------------------------------------|--|
| 2022      | 2023                                                            | +/-                                                                                                                                                                                | 2022                                                                                                                                                                                                                                                                                                                                           | 2023                                                                                                                                                                                                                                                                                                                                                                                                                                                                                                             | +/-                                                                                                                                                                                                                                                                                                                                                                                                                                                                                                                                                                                                                            |  |
| 110       | 87                                                              | - 20.9%                                                                                                                                                                            | 350                                                                                                                                                                                                                                                                                                                                            | 357                                                                                                                                                                                                                                                                                                                                                                                                                                                                                                              | + 2.0%                                                                                                                                                                                                                                                                                                                                                                                                                                                                                                                                                                                                                         |  |
| 53        | 41                                                              | - 22.6%                                                                                                                                                                            | 273                                                                                                                                                                                                                                                                                                                                            | 233                                                                                                                                                                                                                                                                                                                                                                                                                                                                                                              | - 14.7%                                                                                                                                                                                                                                                                                                                                                                                                                                                                                                                                                                                                                        |  |
| 52        | 38                                                              | - 26.9%                                                                                                                                                                            | 246                                                                                                                                                                                                                                                                                                                                            | 223                                                                                                                                                                                                                                                                                                                                                                                                                                                                                                              | - 9.3%                                                                                                                                                                                                                                                                                                                                                                                                                                                                                                                                                                                                                         |  |
| \$222,206 | \$276,436                                                       | + 24.4%                                                                                                                                                                            | \$257,820                                                                                                                                                                                                                                                                                                                                      | \$262,022                                                                                                                                                                                                                                                                                                                                                                                                                                                                                                        | + 1.6%                                                                                                                                                                                                                                                                                                                                                                                                                                                                                                                                                                                                                         |  |
| \$166,000 | \$178,000                                                       | + 7.2%                                                                                                                                                                             | \$174,000                                                                                                                                                                                                                                                                                                                                      | \$207,000                                                                                                                                                                                                                                                                                                                                                                                                                                                                                                        | + 19.0%                                                                                                                                                                                                                                                                                                                                                                                                                                                                                                                                                                                                                        |  |
| 95.3%     | 88.8%                                                           | - 6.8%                                                                                                                                                                             | 95.5%                                                                                                                                                                                                                                                                                                                                          | 92.0%                                                                                                                                                                                                                                                                                                                                                                                                                                                                                                            | - 3.7%                                                                                                                                                                                                                                                                                                                                                                                                                                                                                                                                                                                                                         |  |
| 55        | 86                                                              | + 56.4%                                                                                                                                                                            | 47                                                                                                                                                                                                                                                                                                                                             | 69                                                                                                                                                                                                                                                                                                                                                                                                                                                                                                               | + 46.8%                                                                                                                                                                                                                                                                                                                                                                                                                                                                                                                                                                                                                        |  |
| 143       | 201                                                             | + 40.6%                                                                                                                                                                            |                                                                                                                                                                                                                                                                                                                                                |                                                                                                                                                                                                                                                                                                                                                                                                                                                                                                                  |                                                                                                                                                                                                                                                                                                                                                                                                                                                                                                                                                                                                                                |  |
| 3.2       | 5.3                                                             | + 66.7%                                                                                                                                                                            |                                                                                                                                                                                                                                                                                                                                                |                                                                                                                                                                                                                                                                                                                                                                                                                                                                                                                  |                                                                                                                                                                                                                                                                                                                                                                                                                                                                                                                                                                                                                                |  |
|           | 110<br>53<br>52<br>\$222,206<br>\$166,000<br>95.3%<br>55<br>143 | 2022     2023       110     87       53     41       52     38       \$222,206     \$276,436       \$166,000     \$178,000       95.3%     88.8%       55     86       143     201 | 2022       2023       + / -         110       87       - 20.9%         53       41       - 22.6%         52       38       - 26.9%         \$222,206       \$276,436       + 24.4%         \$166,000       \$178,000       + 7.2%         95.3%       88.8%       - 6.8%         55       86       + 56.4%         143       201       + 40.6% | 2022         2023         + / -         2022           110         87         - 20.9%         350           53         41         - 22.6%         273           52         38         - 26.9%         246           \$222,206         \$276,436         + 24.4%         \$257,820           \$166,000         \$178,000         + 7.2%         \$174,000           95.3%         88.8%         - 6.8%         95.5%           55         86         + 56.4%         47           143         201         + 40.6% | 2022         2023         + / -         2022         2023           110         87         - 20.9%         350         357           53         41         - 22.6%         273         233           52         38         - 26.9%         246         223           \$222,206         \$276,436         + 24.4%         \$257,820         \$262,022           \$166,000         \$178,000         + 7.2%         \$174,000         \$207,000           95.3%         88.8%         - 6.8%         95.5%         92.0%           55         86         + 56.4%         47         69           143         201         + 40.6% |  |

<sup>\*</sup> Does not include prices from any previous listing contracts or seller concessions. | Activity for one month can sometimes look extreme due to small sample size.

+ 3.8%

- 42.9%

- 16.5%

Change in New Listings Change in Closed Sales