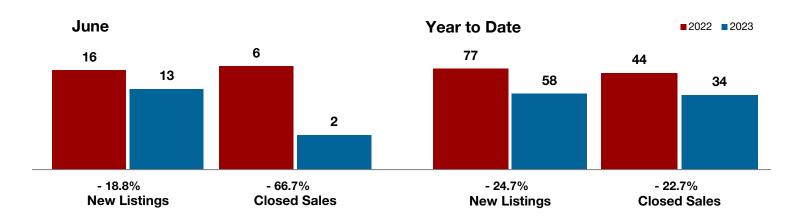

Fannin County

Franklin County

Freestone County

Grayson County

**Hamilton County** 

Harrison County

Henderson County

Hill County