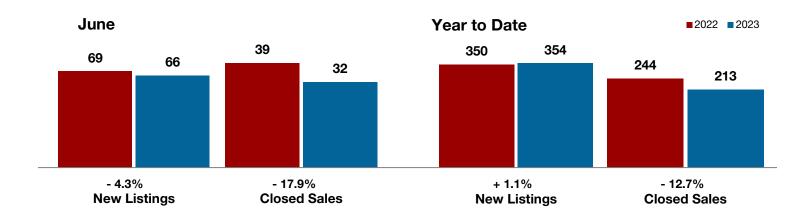

Van Zandt County

Wise County

**Wood County** 

**Young County** 

- 21.1%

+ 125.0%

+ 77.8%

Change in New Listings Change in Closed Sales