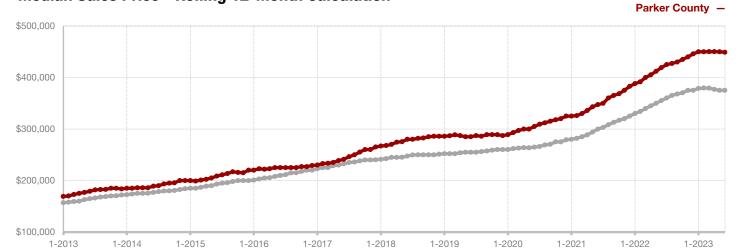

Limestone County

Montague County

Navarro County

Nolan County

Palo Pinto County

**Parker County** 

Rains County

Rockwall County