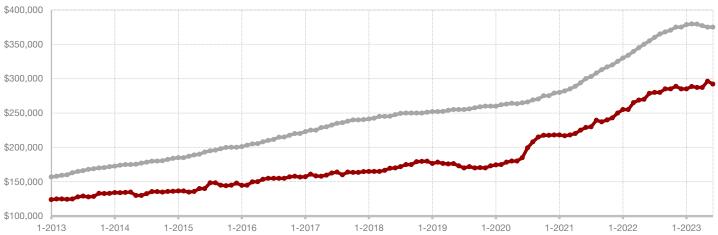

Comanche County

**Cooke County** 

Dallas County

Delta County

Denton County

**Eastland County** 

Ellis County

Erath County