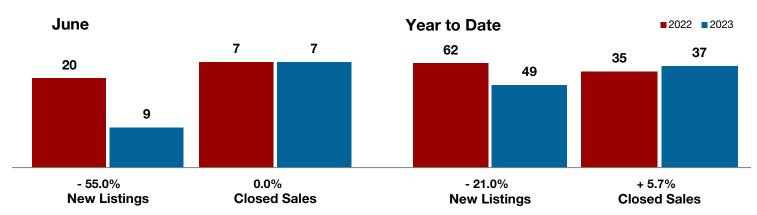

\$271,432    | + 9.4%  |  |
| Median Sales Price*                      | \$385,000 | \$315,000 | - 18.2% | \$164,000 | \$225,000    | + 37.2% |  |
| Percent of Original List Price Received* | 94.0%     | 94.6%     | + 0.6%  | 95.1%     | 93.9%        | - 1.3%  |  |
| Days on Market Until Sale                | 40        | 32        | - 20.0% | 34        | 46           | + 35.3% |  |
| Inventory of Homes for Sale              | 30        | 16        | - 46.7% |           |              |         |  |
| Months Supply of Inventory               | 4.9       | 2.8       | - 40.0% |           |              |         |  |

<sup>\*</sup> Does not include prices from any previous listing contracts or seller concessions. | Activity for one month can sometimes look extreme due to small sample size.





A RESEARCH TOOL PROVIDED BY NORTH TEXAS REAL ESTATE INFORMATION SYSTEMS, INC.



- 19.7%

+ 1.2%

- 1.2%

Change in New Listings

June

Change in Closed Sales

Change in Median Sales Price

Year to Date

## **Denton County**

| ounc      |                                                                            |                                                                                                                              | real to Bate