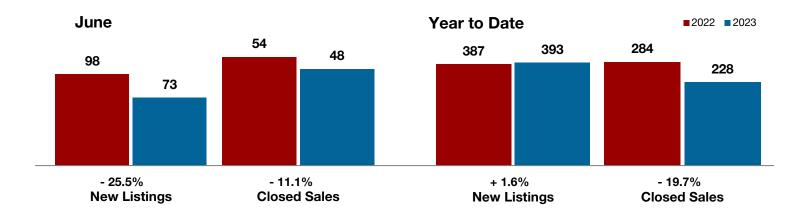

Fannin County

Franklin County

Freestone County

Grayson County

**Hamilton County** 

Harrison County

Henderson County

Hill County