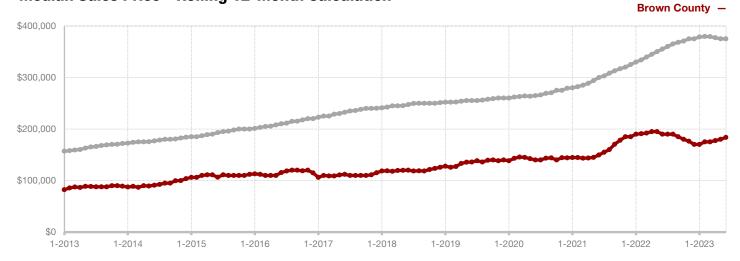

## **Brown County**

| duite     |                                                                 |                                                                                                                                                                                    | real to Bate                                                                                                                                                                                                                                                                                                                                   |                                                                                                                                                                                                                                                                                                                                                                                                                                                                                                                  |                                                                                                                                                                                                                                                                                                                                                                                                                                                                                                                                                                                                                                |  |
|-----------|-----------------------------------------------------------------|------------------------------------------------------------------------------------------------------------------------------------------------------------------------------------|------------------------------------------------------------------------------------------------------------------------------------------------------------------------------------------------------------------------------------------------------------------------------------------------------------------------------------------------|------------------------------------------------------------------------------------------------------------------------------------------------------------------------------------------------------------------------------------------------------------------------------------------------------------------------------------------------------------------------------------------------------------------------------------------------------------------------------------------------------------------|--------------------------------------------------------------------------------------------------------------------------------------------------------------------------------------------------------------------------------------------------------------------------------------------------------------------------------------------------------------------------------------------------------------------------------------------------------------------------------------------------------------------------------------------------------------------------------------------------------------------------------|--|
| 2022      | 2023                                                            | +/-                                                                                                                                                                                | 2022                                                                                                                                                                                                                                                                                                                                           | 2023                                                                                                                                                                                                                                                                                                                                                                                                                                                                                                             | +/-                                                                                                                                                                                                                                                                                                                                                                                                                                                                                                                                                                                                                            |  |
| 110       | 87                                                              | - 20.9%                                                                                                                                                                            | 350                                                                                                                                                                                                                                                                                                                                            | 357                                                                                                                                                                                                                                                                                                                                                                                                                                                                                                              | + 2.0%                                                                                                                                                                                                                                                                                                                                                                                                                                                                                                                                                                                                                         |  |
| 53        | 41                                                              | - 22.6%                                                                                                                                                                            | 273                                                                                                                                                                                                                                                                                                                                            | 233                                                                                                                                                                                                                                                                                                                                                                                                                                                                                                              | - 14.7%                                                                                                                                                                                                                                                                                                                                                                                                                                                                                                                                                                                                                        |  |
| 52        | 38                                                              | - 26.9%                                                                                                                                                                            | 246                                                                                                                                                                                                                                                                                                                                            | 223                                                                                                                                                                                                                                                                                                                                                                                                                                                                                                              | - 9.3%                                                                                                                                                                                                                                                                                                                                                                                                                                                                                                                                                                                                                         |  |
| \$222,206 | \$276,436                                                       | + 24.4%                                                                                                                                                                            | \$257,820                                                                                                                                                                                                                                                                                                                                      | \$262,022                                                                                                                                                                                                                                                                                                                                                                                                                                                                                                        | + 1.6%                                                                                                                                                                                                                                                                                                                                                                                                                                                                                                                                                                                                                         |  |
| \$166,000 | \$178,000                                                       | + 7.2%                                                                                                                                                                             | \$174,000                                                                                                                                                                                                                                                                                                                                      | \$207,000                                                                                                                                                                                                                                                                                                                                                                                                                                                                                                        | + 19.0%                                                                                                                                                                                                                                                                                                                                                                                                                                                                                                                                                                                                                        |  |
| 95.3%     | 88.8%                                                           | - 6.8%                                                                                                                                                                             | 95.5%                                                                                                                                                                                                                                                                                                                                          | 92.0%                                                                                                                                                                                                                                                                                                                                                                                                                                                                                                            | - 3.7%                                                                                                                                                                                                                                                                                                                                                                                                                                                                                                                                                                                                                         |  |
| 55        | 86                                                              | + 56.4%                                                                                                                                                                            | 47                                                                                                                                                                                                                                                                                                                                             | 69                                                                                                                                                                                                                                                                                                                                                                                                                                                                                                               | + 46.8%                                                                                                                                                                                                                                                                                                                                                                                                                                                                                                                                                                                                                        |  |
| 143       | 201                                                             | + 40.6%                                                                                                                                                                            |                                                                                                                                                                                                                                                                                                                                                |                                                                                                                                                                                                                                                                                                                                                                                                                                                                                                                  |                                                                                                                                                                                                                                                                                                                                                                                                                                                                                                                                                                                                                                |  |
| 3.2       | 5.3                                                             | + 66.7%                                                                                                                                                                            |                                                                                                                                                                                                                                                                                                                                                |                                                                                                                                                                                                                                                                                                                                                                                                                                                                                                                  |                                                                                                                                                                                                                                                                                                                                                                                                                                                                                                                                                                                                                                |  |
|           | 110<br>53<br>52<br>\$222,206<br>\$166,000<br>95.3%<br>55<br>143 | 2022     2023       110     87       53     41       52     38       \$222,206     \$276,436       \$166,000     \$178,000       95.3%     88.8%       55     86       143     201 | 2022       2023       + / -         110       87       - 20.9%         53       41       - 22.6%         52       38       - 26.9%         \$222,206       \$276,436       + 24.4%         \$166,000       \$178,000       + 7.2%         95.3%       88.8%       - 6.8%         55       86       + 56.4%         143       201       + 40.6% | 2022         2023         + / -         2022           110         87         - 20.9%         350           53         41         - 22.6%         273           52         38         - 26.9%         246           \$222,206         \$276,436         + 24.4%         \$257,820           \$166,000         \$178,000         + 7.2%         \$174,000           95.3%         88.8%         - 6.8%         95.5%           55         86         + 56.4%         47           143         201         + 40.6% | 2022         2023         + / -         2022         2023           110         87         - 20.9%         350         357           53         41         - 22.6%         273         233           52         38         - 26.9%         246         223           \$222,206         \$276,436         + 24.4%         \$257,820         \$262,022           \$166,000         \$178,000         + 7.2%         \$174,000         \$207,000           95.3%         88.8%         - 6.8%         95.5%         92.0%           55         86         + 56.4%         47         69           143         201         + 40.6% |  |

<sup>\*</sup> Does not include prices from any previous listing contracts or seller concessions. | Activity for one month can sometimes look extreme due to small sample size.

+ 3.8%

- 42.9%

- 16.5%

Change in New Listings Change in Closed Sales