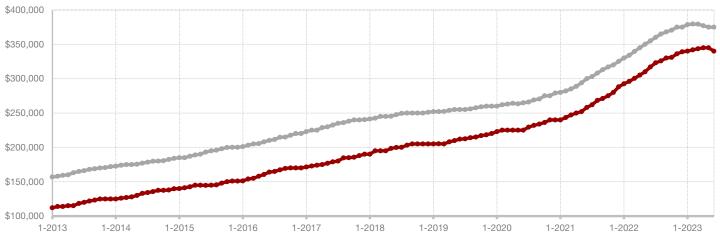

### **Anderson County**

| June      |                                                              |                                                                                                                                                                              | Year to Date                                                                                                                                                                                                                                                                           |                                                                                                                                                                                                                                                                                                                                                                                                                                                                                                           |                                                                                                                                                                                                                                                                                                                                                                                                                                                                                                                                                                                                                      |
|-----------|--------------------------------------------------------------|------------------------------------------------------------------------------------------------------------------------------------------------------------------------------|----------------------------------------------------------------------------------------------------------------------------------------------------------------------------------------------------------------------------------------------------------------------------------------|-----------------------------------------------------------------------------------------------------------------------------------------------------------------------------------------------------------------------------------------------------------------------------------------------------------------------------------------------------------------------------------------------------------------------------------------------------------------------------------------------------------|----------------------------------------------------------------------------------------------------------------------------------------------------------------------------------------------------------------------------------------------------------------------------------------------------------------------------------------------------------------------------------------------------------------------------------------------------------------------------------------------------------------------------------------------------------------------------------------------------------------------|
| 2022      | 2023                                                         | +/-                                                                                                                                                                          | 2022                                                                                                                                                                                                                                                                                   | 2023                                                                                                                                                                                                                                                                                                                                                                                                                                                                                                      | +/-                                                                                                                                                                                                                                                                                                                                                                                                                                                                                                                                                                                                                  |
| 19        | 15                                                           | - 21.1%                                                                                                                                                                      | 60                                                                                                                                                                                                                                                                                     | 74                                                                                                                                                                                                                                                                                                                                                                                                                                                                                                        | + 23.3%                                                                                                                                                                                                                                                                                                                                                                                                                                                                                                                                                                                                              |
| 7         | 5                                                            | - 28.6%                                                                                                                                                                      | 36                                                                                                                                                                                                                                                                                     | 40                                                                                                                                                                                                                                                                                                                                                                                                                                                                                                        | + 11.1%                                                                                                                                                                                                                                                                                                                                                                                                                                                                                                                                                                                                              |
| 4         | 9                                                            | + 125.0%                                                                                                                                                                     | 35                                                                                                                                                                                                                                                                                     | 39                                                                                                                                                                                                                                                                                                                                                                                                                                                                                                        | + 11.4%                                                                                                                                                                                                                                                                                                                                                                                                                                                                                                                                                                                                              |
| \$281,225 | \$379,111                                                    | + 34.8%                                                                                                                                                                      | \$380,796                                                                                                                                                                                                                                                                              | \$361,567                                                                                                                                                                                                                                                                                                                                                                                                                                                                                                 | - 5.0%                                                                                                                                                                                                                                                                                                                                                                                                                                                                                                                                                                                                               |
| \$224,950 | \$400,000                                                    | + 77.8%                                                                                                                                                                      | \$269,000                                                                                                                                                                                                                                                                              | \$265,000                                                                                                                                                                                                                                                                                                                                                                                                                                                                                                 | - 1.5%                                                                                                                                                                                                                                                                                                                                                                                                                                                                                                                                                                                                               |
| 101.1%    | 95.4%                                                        | - 5.6%                                                                                                                                                                       | 98.7%                                                                                                                                                                                                                                                                                  | 92.7%                                                                                                                                                                                                                                                                                                                                                                                                                                                                                                     | - 6.1%                                                                                                                                                                                                                                                                                                                                                                                                                                                                                                                                                                                                               |
| 28        | 62                                                           | + 121.4%                                                                                                                                                                     | 43                                                                                                                                                                                                                                                                                     | 59                                                                                                                                                                                                                                                                                                                                                                                                                                                                                                        | + 37.2%                                                                                                                                                                                                                                                                                                                                                                                                                                                                                                                                                                                                              |
| 36        | 38                                                           | + 5.6%                                                                                                                                                                       |                                                                                                                                                                                                                                                                                        |                                                                                                                                                                                                                                                                                                                                                                                                                                                                                                           |                                                                                                                                                                                                                                                                                                                                                                                                                                                                                                                                                                                                                      |
| 6.9       | 6.4                                                          | - 14.3%                                                                                                                                                                      |                                                                                                                                                                                                                                                                                        |                                                                                                                                                                                                                                                                                                                                                                                                                                                                                                           |                                                                                                                                                                                                                                                                                                                                                                                                                                                                                                                                                                                                                      |
|           | 19<br>7<br>4<br>\$281,225<br>\$224,950<br>101.1%<br>28<br>36 | 2022     2023       19     15       7     5       4     9       \$281,225     \$379,111       \$224,950     \$400,000       101.1%     95.4%       28     62       36     38 | 2022     2023     + / -       19     15     - 21.1%       7     5     - 28.6%       4     9     + 125.0%       \$281,225     \$379,111     + 34.8%       \$224,950     \$400,000     + 77.8%       101.1%     95.4%     - 5.6%       28     62     + 121.4%       36     38     + 5.6% | 2022         2023         + / -         2022           19         15         - 21.1%         60           7         5         - 28.6%         36           4         9         + 125.0%         35           \$281,225         \$379,111         + 34.8%         \$380,796           \$224,950         \$400,000         + 77.8%         \$269,000           101.1%         95.4%         - 5.6%         98.7%           28         62         + 121.4%         43           36         38         + 5.6% | 2022         2023         + / -         2022         2023           19         15         - 21.1%         60         74           7         5         - 28.6%         36         40           4         9         + 125.0%         35         39           \$281,225         \$379,111         + 34.8%         \$380,796         \$361,567           \$224,950         \$400,000         + 77.8%         \$269,000         \$265,000           101.1%         95.4%         - 5.6%         98.7%         92.7%           28         62         + 121.4%         43         59           36         38         + 5.6% |