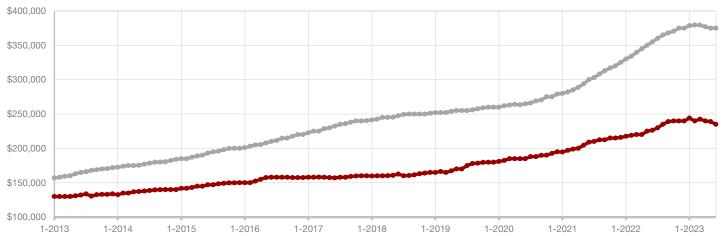

**Shackelford County** 

**Smith County** 

Somervell County

**Stephens County** 

Stonewall County

**Tarrant County** 

**Taylor County** 

**Upshur County** 