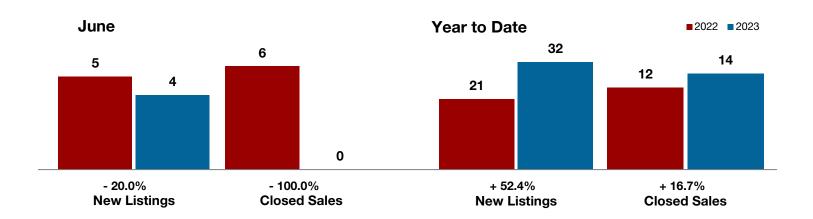

Fannin County

Franklin County

Freestone County

Grayson County

**Hamilton County** 

Harrison County

Henderson County

Hill County