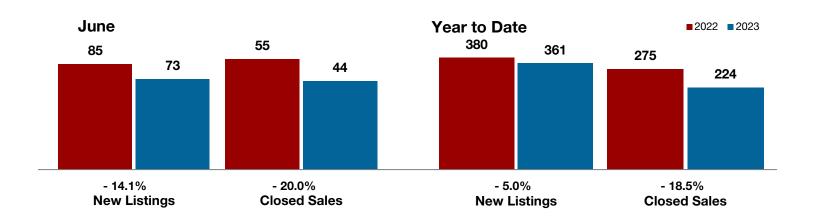

## **Bosque County**

| Guile     |                                                               |                                                                                                                                                                                 | icai to Bate                                                                                                                                                                                                                                                                 |                                                                                                                                                                                                                                                                                                                                                                                                                                                                                                            |                                                                                                                                                                                                                                                                                                                                                                                                                                                                                                                                                                                                                        |  |
|-----------|---------------------------------------------------------------|---------------------------------------------------------------------------------------------------------------------------------------------------------------------------------|------------------------------------------------------------------------------------------------------------------------------------------------------------------------------------------------------------------------------------------------------------------------------|------------------------------------------------------------------------------------------------------------------------------------------------------------------------------------------------------------------------------------------------------------------------------------------------------------------------------------------------------------------------------------------------------------------------------------------------------------------------------------------------------------|------------------------------------------------------------------------------------------------------------------------------------------------------------------------------------------------------------------------------------------------------------------------------------------------------------------------------------------------------------------------------------------------------------------------------------------------------------------------------------------------------------------------------------------------------------------------------------------------------------------------|--|
| 2022      | 2023                                                          | +/-                                                                                                                                                                             | 2022                                                                                                                                                                                                                                                                         | 2023                                                                                                                                                                                                                                                                                                                                                                                                                                                                                                       | +/-                                                                                                                                                                                                                                                                                                                                                                                                                                                                                                                                                                                                                    |  |
| 32        | 30                                                            | - 6.3%                                                                                                                                                                          | 132                                                                                                                                                                                                                                                                          | 135                                                                                                                                                                                                                                                                                                                                                                                                                                                                                                        | + 2.3%                                                                                                                                                                                                                                                                                                                                                                                                                                                                                                                                                                                                                 |  |
| 19        | 15                                                            | - 21.1%                                                                                                                                                                         | 97                                                                                                                                                                                                                                                                           | 78                                                                                                                                                                                                                                                                                                                                                                                                                                                                                                         | - 19.6%                                                                                                                                                                                                                                                                                                                                                                                                                                                                                                                                                                                                                |  |
| 23        | 25                                                            | + 8.7%                                                                                                                                                                          | 92                                                                                                                                                                                                                                                                           | 70                                                                                                                                                                                                                                                                                                                                                                                                                                                                                                         | - 23.9%                                                                                                                                                                                                                                                                                                                                                                                                                                                                                                                                                                                                                |  |
| \$236,974 | \$289,831                                                     | + 22.3%                                                                                                                                                                         | \$322,616                                                                                                                                                                                                                                                                    | \$274,957                                                                                                                                                                                                                                                                                                                                                                                                                                                                                                  | - 14.8%                                                                                                                                                                                                                                                                                                                                                                                                                                                                                                                                                                                                                |  |
| \$207,000 | \$224,377                                                     | + 8.4%                                                                                                                                                                          | \$221,000                                                                                                                                                                                                                                                                    | \$215,500                                                                                                                                                                                                                                                                                                                                                                                                                                                                                                  | - 2.5%                                                                                                                                                                                                                                                                                                                                                                                                                                                                                                                                                                                                                 |  |
| 95.2%     | 87.0%                                                         | - 8.6%                                                                                                                                                                          | 93.2%                                                                                                                                                                                                                                                                        | 89.2%                                                                                                                                                                                                                                                                                                                                                                                                                                                                                                      | - 4.3%                                                                                                                                                                                                                                                                                                                                                                                                                                                                                                                                                                                                                 |  |
| 37        | 75                                                            | + 102.7%                                                                                                                                                                        | 48                                                                                                                                                                                                                                                                           | 75                                                                                                                                                                                                                                                                                                                                                                                                                                                                                                         | + 56.3%                                                                                                                                                                                                                                                                                                                                                                                                                                                                                                                                                                                                                |  |
| 62        | 73                                                            | + 17.7%                                                                                                                                                                         |                                                                                                                                                                                                                                                                              |                                                                                                                                                                                                                                                                                                                                                                                                                                                                                                            |                                                                                                                                                                                                                                                                                                                                                                                                                                                                                                                                                                                                                        |  |
| 3.7       | 5.9                                                           | + 50.0%                                                                                                                                                                         |                                                                                                                                                                                                                                                                              |                                                                                                                                                                                                                                                                                                                                                                                                                                                                                                            |                                                                                                                                                                                                                                                                                                                                                                                                                                                                                                                                                                                                                        |  |
|           | 32<br>19<br>23<br>\$236,974<br>\$207,000<br>95.2%<br>37<br>62 | 2022     2023       32     30       19     15       23     25       \$236,974     \$289,831       \$207,000     \$224,377       95.2%     87.0%       37     75       62     73 | 2022     2023     +/-       32     30     -6.3%       19     15     -21.1%       23     25     +8.7%       \$236,974     \$289,831     +22.3%       \$207,000     \$224,377     +8.4%       95.2%     87.0%     -8.6%       37     75     +102.7%       62     73     +17.7% | 2022         2023         + / -         2022           32         30         - 6.3%         132           19         15         - 21.1%         97           23         25         + 8.7%         92           \$236,974         \$289,831         + 22.3%         \$322,616           \$207,000         \$224,377         + 8.4%         \$221,000           95.2%         87.0%         - 8.6%         93.2%           37         75         + 102.7%         48           62         73         + 17.7% | 2022         2023         + / -         2022         2023           32         30         - 6.3%         132         135           19         15         - 21.1%         97         78           23         25         + 8.7%         92         70           \$236,974         \$289,831         + 22.3%         \$322,616         \$274,957           \$207,000         \$224,377         + 8.4%         \$221,000         \$215,500           95.2%         87.0%         - 8.6%         93.2%         89.2%           37         75         + 102.7%         48         75           62         73         + 17.7% |  |

<sup>\*</sup> Does not include prices from any previous listing contracts or seller concessions. | Activity for one month can sometimes look extreme due to small sample size.

- 20.9%

June

- 26.9%

+ 7.2%

Change in **New Listings** 