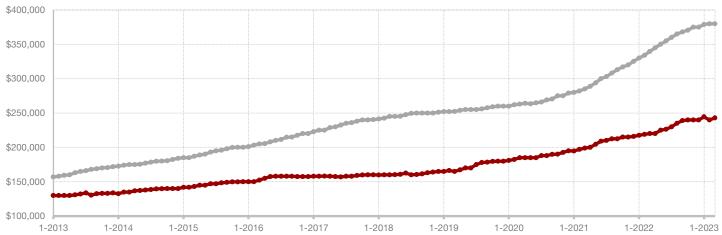

Shackelford County

**Smith County** 

Somervell County

**Stephens County** 

Stonewall County

**Tarrant County** 

**Taylor County** 

**Upshur County** 