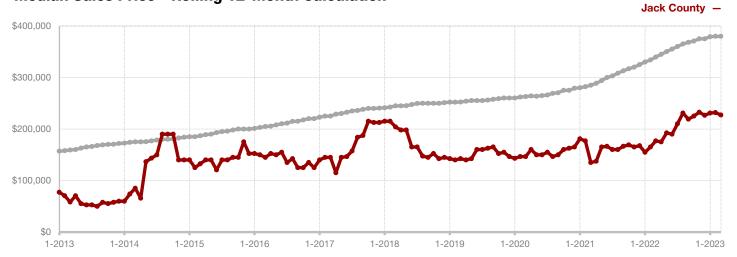

**Hood County** 

**Hopkins County** 

**Hunt County** 

Jack County

Johnson County

Jones County

Kaufman County

Lamar County