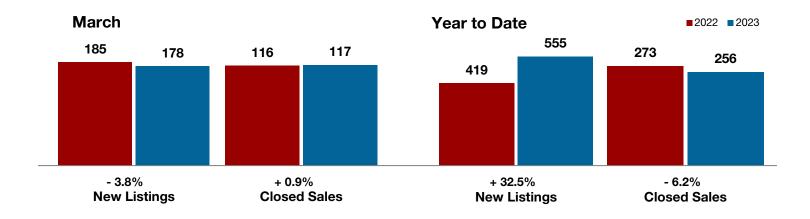

Van Zandt County

Wise County

**Wood County** 

**Young County** 

+ 175.0% + 133.3%

- 11.1%