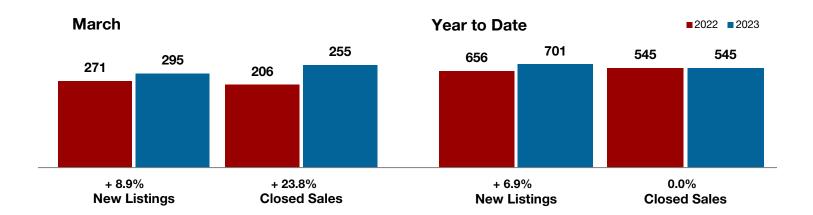

Limestone County

Montague County

Navarro County

Nolan County

Palo Pinto County

**Parker County** 

**Rains County** 

Rockwall County