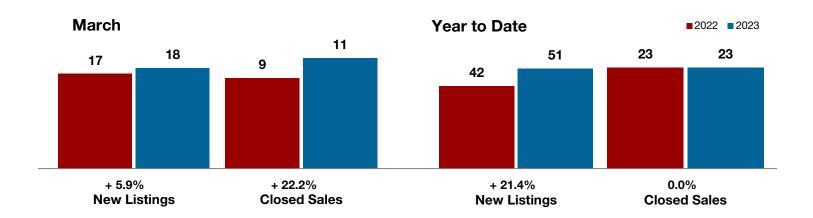

Shackelford County

**Smith County** 

Somervell County

**Stephens County** 

Stonewall County

**Tarrant County** 

**Taylor County** 

**Upshur County** 