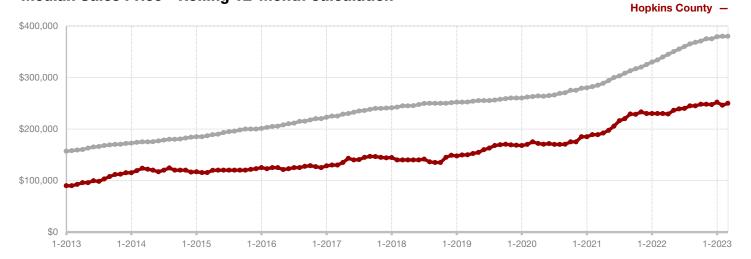

**Hood County** 

**Hopkins County** 

**Hunt County** 

Jack County

Johnson County

Jones County

Kaufman County

Lamar County