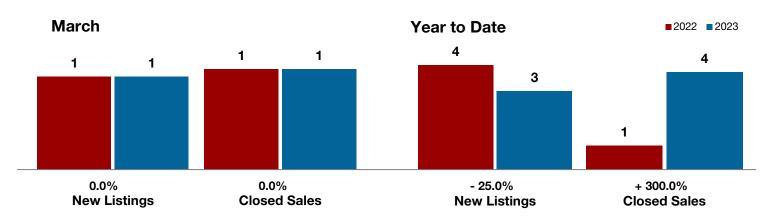

Limestone County

Montague County

Navarro County

Nolan County

Palo Pinto County

**Parker County** 

**Rains County** 

Rockwall County