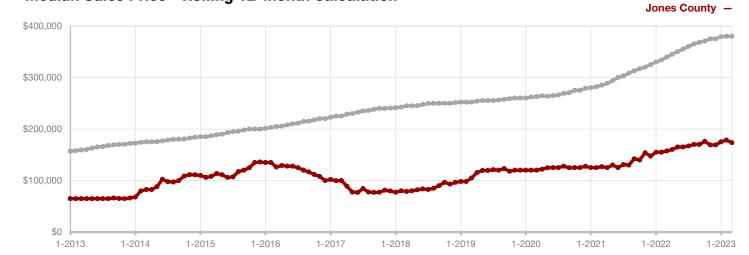

**Hood County** 

**Hopkins County** 

**Hunt County** 

Jack County

Johnson County

Jones County

Kaufman County

Lamar County