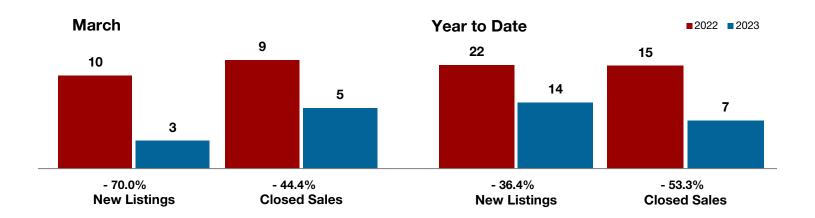

**Hood County** 

**Hopkins County** 

**Hunt County** 

Jack County

Johnson County

Jones County

Kaufman County

Lamar County