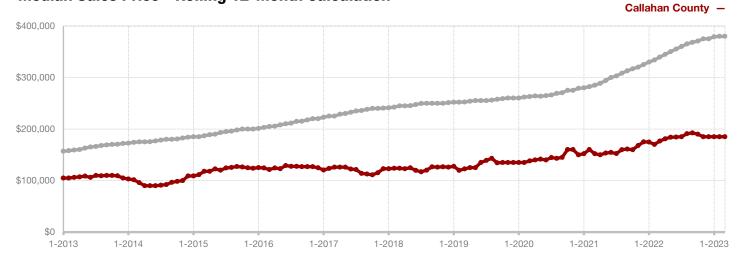

### **Callahan County**

|                                          | March     |           |          | Year to Date |           |         |
|------------------------------------------|-----------|-----------|----------|--------------|-----------|---------|
|                                          | 2022      | 2023      | +/-      | 2022         | 2023      | +/-     |
| New Listings                             | 23        | 28        | + 21.7%  | 47           | 65        | + 38.3% |
| Pending Sales                            | 12        | 13        | + 8.3%   | 39           | 41        | + 5.1%  |
| Closed Sales                             | 17        | 18        | + 5.9%   | 35           | 35        | 0.0%    |
| Average Sales Price*                     | \$294,153 | \$227,217 | - 22.8%  | \$220,453    | \$182,907 | - 17.0% |
| Median Sales Price*                      | \$195,000 | \$177,450 | - 9.0%   | \$165,000    | \$140,000 | - 15.2% |
| Percent of Original List Price Received* | 97.3%     | 91.7%     | - 5.8%   | 95.0%        | 90.6%     | - 4.6%  |
| Days on Market Until Sale                | 59        | 52        | - 11.9%  | 51           | 52        | + 2.0%  |
| Inventory of Homes for Sale              | 28        | 50        | + 78.6%  |              |           |         |
| Months Supply of Inventory               | 1.9       | 3.6       | + 100.0% |              |           |         |