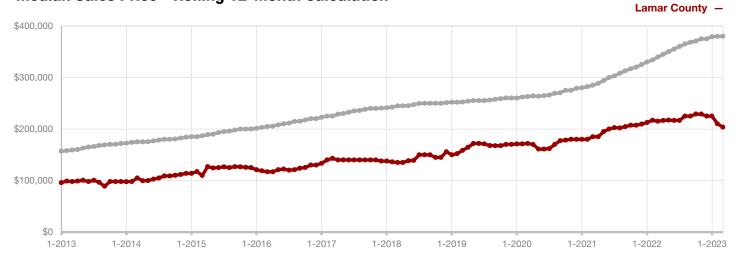

**Hood County** 

**Hopkins County** 

**Hunt County** 

Jack County

Johnson County

Jones County

Kaufman County

Lamar County