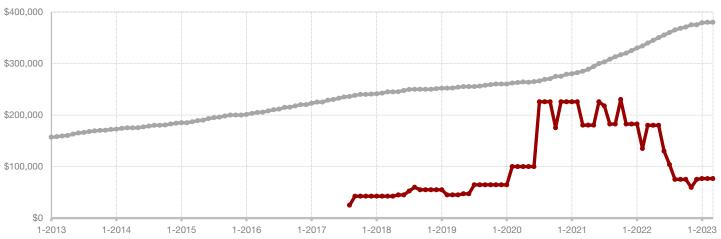

### **Anderson County**

| Change in Chan New Listings Closed | 9 |
|------------------------------------|---|
|------------------------------------|---|

| March     |                                                             |                                                                                                | Year to Date                                                                                                                                                                                                                                                                                                                              |                                                                                                                                                                                                                                                                                                                                                                                                                                                                                                          |                                                                                                                                                                                                                                                                                                                                                                                                                                                                                                                                                                                                                     |
|-----------|-------------------------------------------------------------|------------------------------------------------------------------------------------------------|-------------------------------------------------------------------------------------------------------------------------------------------------------------------------------------------------------------------------------------------------------------------------------------------------------------------------------------------|----------------------------------------------------------------------------------------------------------------------------------------------------------------------------------------------------------------------------------------------------------------------------------------------------------------------------------------------------------------------------------------------------------------------------------------------------------------------------------------------------------|---------------------------------------------------------------------------------------------------------------------------------------------------------------------------------------------------------------------------------------------------------------------------------------------------------------------------------------------------------------------------------------------------------------------------------------------------------------------------------------------------------------------------------------------------------------------------------------------------------------------|
| 2022      | 2023                                                        | +/-                                                                                            | 2022                                                                                                                                                                                                                                                                                                                                      | 2023                                                                                                                                                                                                                                                                                                                                                                                                                                                                                                     | +/-                                                                                                                                                                                                                                                                                                                                                                                                                                                                                                                                                                                                                 |
| 4         | 11                                                          | + 175.0%                                                                                       | 12                                                                                                                                                                                                                                                                                                                                        | 31                                                                                                                                                                                                                                                                                                                                                                                                                                                                                                       | + 158.3%                                                                                                                                                                                                                                                                                                                                                                                                                                                                                                                                                                                                            |
| 7         | 7                                                           | 0.0%                                                                                           | 17                                                                                                                                                                                                                                                                                                                                        | 16                                                                                                                                                                                                                                                                                                                                                                                                                                                                                                       | - 5.9%                                                                                                                                                                                                                                                                                                                                                                                                                                                                                                                                                                                                              |
| 3         | 7                                                           | + 133.3%                                                                                       | 14                                                                                                                                                                                                                                                                                                                                        | 14                                                                                                                                                                                                                                                                                                                                                                                                                                                                                                       | 0.0%                                                                                                                                                                                                                                                                                                                                                                                                                                                                                                                                                                                                                |
| \$366,667 | \$285,700                                                   | - 22.1%                                                                                        | \$292,021                                                                                                                                                                                                                                                                                                                                 | \$333,779                                                                                                                                                                                                                                                                                                                                                                                                                                                                                                | + 14.3%                                                                                                                                                                                                                                                                                                                                                                                                                                                                                                                                                                                                             |
| \$235,000 | \$209,000                                                   | - 11.1%                                                                                        | \$235,000                                                                                                                                                                                                                                                                                                                                 | \$247,500                                                                                                                                                                                                                                                                                                                                                                                                                                                                                                | + 5.3%                                                                                                                                                                                                                                                                                                                                                                                                                                                                                                                                                                                                              |
| 119.4%    | 93.5%                                                       | - 21.7%                                                                                        | 99.2%                                                                                                                                                                                                                                                                                                                                     | 90.4%                                                                                                                                                                                                                                                                                                                                                                                                                                                                                                    | - 8.9%                                                                                                                                                                                                                                                                                                                                                                                                                                                                                                                                                                                                              |
| 37        | 45                                                          | + 21.6%                                                                                        | 43                                                                                                                                                                                                                                                                                                                                        | 52                                                                                                                                                                                                                                                                                                                                                                                                                                                                                                       | + 20.9%                                                                                                                                                                                                                                                                                                                                                                                                                                                                                                                                                                                                             |
| 11        | 36                                                          | + 227.3%                                                                                       |                                                                                                                                                                                                                                                                                                                                           |                                                                                                                                                                                                                                                                                                                                                                                                                                                                                                          |                                                                                                                                                                                                                                                                                                                                                                                                                                                                                                                                                                                                                     |
| 2.2       | 6.5                                                         | + 250.0%                                                                                       |                                                                                                                                                                                                                                                                                                                                           |                                                                                                                                                                                                                                                                                                                                                                                                                                                                                                          |                                                                                                                                                                                                                                                                                                                                                                                                                                                                                                                                                                                                                     |
|           | 4<br>7<br>3<br>\$366,667<br>\$235,000<br>119.4%<br>37<br>11 | 2022 2023  4 11  7 7  3 7  \$366,667 \$285,700 \$235,000 \$209,000  119.4% 93.5%  37 45  11 36 | 2022       2023       + / -         4       11       + 175.0%         7       7       0.0%         3       7       + 133.3%         \$366,667       \$285,700       - 22.1%         \$235,000       \$209,000       - 11.1%         119.4%       93.5%       - 21.7%         37       45       + 21.6%         11       36       + 227.3% | 2022         2023         + / -         2022           4         11         + 175.0%         12           7         7         0.0%         17           3         7         + 133.3%         14           \$366,667         \$285,700         - 22.1%         \$292,021           \$235,000         \$209,000         - 11.1%         \$235,000           119.4%         93.5%         - 21.7%         99.2%           37         45         + 21.6%         43           11         36         + 227.3% | 2022         2023         + / -         2022         2023           4         11         + 175.0%         12         31           7         7         0.0%         17         16           3         7         + 133.3%         14         14           \$366,667         \$285,700         - 22.1%         \$292,021         \$333,779           \$235,000         \$209,000         - 11.1%         \$235,000         \$247,500           119.4%         93.5%         - 21.7%         99.2%         90.4%           37         45         + 21.6%         43         52           11         36         + 227.3% |

<sup>\*</sup> Does not include prices from any previous listing contracts or seller concessions. | Activity for one month can sometimes look extreme due to small sample size.

A RESEARCH TOOL PROVIDED BY NORTH TEXAS REAL ESTATE INFORMATION SYSTEMS, INC.