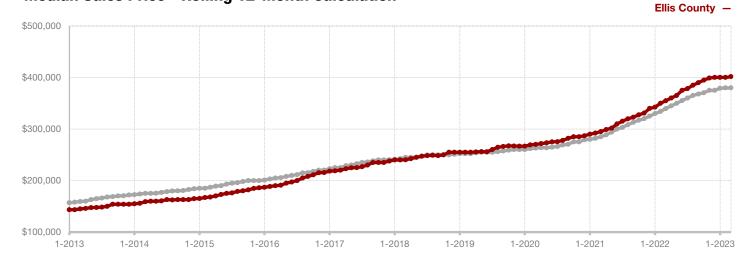

Comanche County

**Cooke County** 

**Dallas County** 

Delta County

Denton County

**Eastland County** 

Ellis County

Erath County