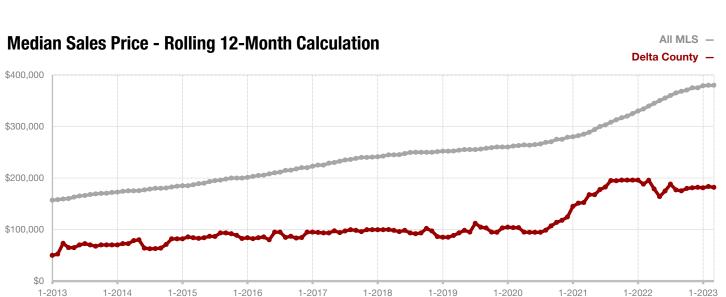

### **Delta County**

| <b>22</b> | 2023      | +/-                   | 2022                                           | 2023                                                                                             | ,                                                                                                       |
|-----------|-----------|-----------------------|------------------------------------------------|--------------------------------------------------------------------------------------------------|---------------------------------------------------------------------------------------------------------|
| ì         | _         |                       |                                                | 2023                                                                                             | +/-                                                                                                     |
|           | 8         | + 33.3%               | 17                                             | 24                                                                                               | + 41.2%                                                                                                 |
| ,         | 6         | - 14.3%               | 17                                             | 17                                                                                               | 0.0%                                                                                                    |
| 5         | 6         | + 20.0%               | 18                                             | 14                                                                                               | - 22.2%                                                                                                 |
| ,200      | \$306,667 | - 28.0%               | \$277,225                                      | \$226,179                                                                                        | - 18.4%                                                                                                 |
| ,000      | \$267,500 | - 12.3%               | \$171,350                                      | \$144,500                                                                                        | - 15.7%                                                                                                 |
| 4%        | 93.8%     | + 2.6%                | 94.2%                                          | 93.6%                                                                                            | - 0.6%                                                                                                  |
| 7         | 80        | + 116.2%              | 42                                             | 57                                                                                               | + 35.7%                                                                                                 |
| 5         | 21        | + 320.0%              |                                                |                                                                                                  |                                                                                                         |
| Ω         | 2.0       | . 200 00/             |                                                |                                                                                                  |                                                                                                         |
| 2         | 4%<br>7   | 93.8%<br>7 80<br>5 21 | 93.8% + 2.6%<br>7 80 + 116.2%<br>5 21 + 320.0% | 4%     93.8%     + 2.6%     94.2%       7     80     + 116.2%     42       6     21     + 320.0% | 4%       93.8%       + 2.6%       94.2%       93.6%         7       80       + 116.2%       42       57 |