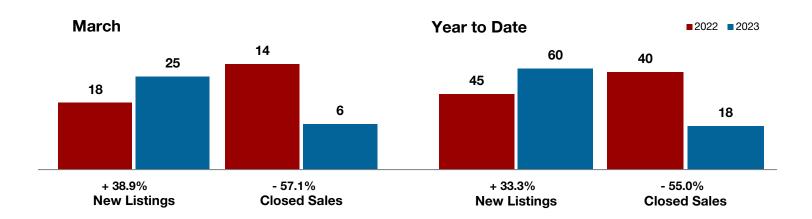

+ 38.9%

- 57.1%

- 7.1%

Change in New Listings Change in Closed Sales

Change in Median Sales Price

### **Bosque County**

|                                          | March     |           |          | Year to Date |           |         |
|------------------------------------------|-----------|-----------|----------|--------------|-----------|---------|
|                                          | 2022      | 2023      | +/-      | 2022         | 2023      | +/-     |
| New Listings                             | 18        | 25        | + 38.9%  | 45           | 60        | + 33.3% |
| Pending Sales                            | 16        | 9         | - 43.8%  | 42           | 24        | - 42.9% |
| Closed Sales                             | 14        | 6         | - 57.1%  | 40           | 18        | - 55.0% |
| Average Sales Price*                     | \$349,386 | \$263,083 | - 24.7%  | \$327,469    | \$225,931 | - 31.0% |
| Median Sales Price*                      | \$236,000 | \$219,250 | - 7.1%   | \$231,000    | \$197,250 | - 14.6% |
| Percent of Original List Price Received* | 89.4%     | 92.0%     | + 2.9%   | 89.7%        | 88.4%     | - 1.4%  |
| Days on Market Until Sale                | 99        | 35        | - 64.6%  | 69           | 75        | + 8.7%  |
| Inventory of Homes for Sale              | 39        | 72        | + 84.6%  |              |           |         |
| Months Supply of Inventory               | 2.5       | 5.8       | + 100.0% |              |           |         |

<sup>\*</sup> Does not include prices from any previous listing contracts or seller concessions. | Activity for one month can sometimes look extreme due to small sample size.

+ 25.0%

- 13.7%

+ 20.2%

Change in **New Listings** 