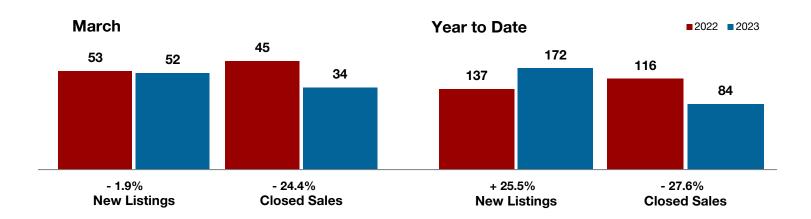

Comanche County

**Cooke County** 

**Dallas County** 

Delta County

Denton County

**Eastland County** 

Ellis County

Erath County