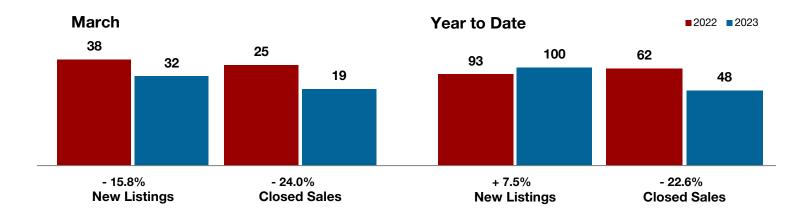

**Hood County** 

**Hopkins County** 

**Hunt County** 

Jack County

Johnson County

Jones County

Kaufman County

Lamar County