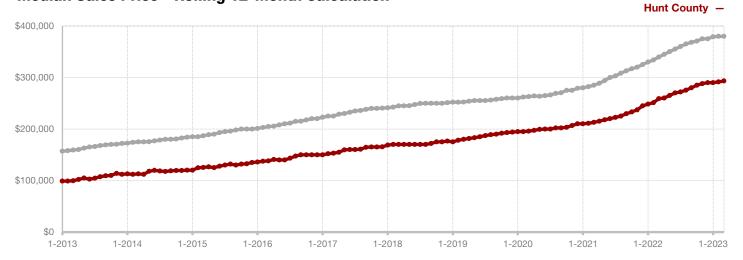

**Hood County** 

**Hopkins County** 

**Hunt County** 

Jack County

Johnson County

Jones County

Kaufman County

Lamar County