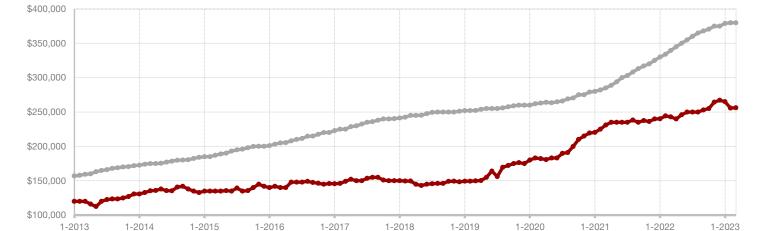

Van Zandt County

Wise County

**Wood County** 

**Young County** 

+ 175.0% + 133.3%

- 11.1%