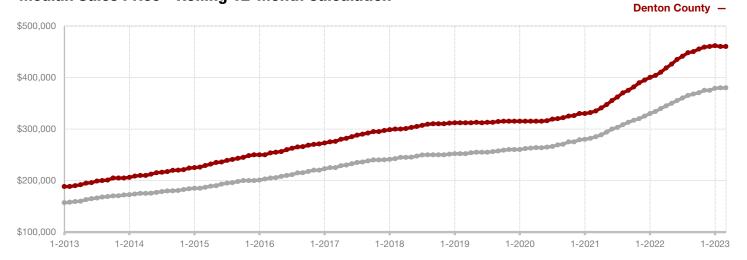

<sup>\*</sup> Does not include prices from any previous listing contracts or seller concessions. | Activity for one month can sometimes look extreme due to small sample size.

+ 4.4% + 11.2%

- 4.4%

**Denton County** 

| Change in    | Change in    | Change in          |
|--------------|--------------|--------------------|
| New Listings | Closed Sales | Median Sales Price |

| 2022      |                                                                            |                                                                                                            |           |                                                                                                                                                                                                                                                                                                                                                                                                                            |                                                                                                                                                                                                                                                                                                                                                                                                                                                                                                                     |
|-----------|----------------------------------------------------------------------------|------------------------------------------------------------------------------------------------------------|-----------|----------------------------------------------------------------------------------------------------------------------------------------------------------------------------------------------------------------------------------------------------------------------------------------------------------------------------------------------------------------------------------------------------------------------------|---------------------------------------------------------------------------------------------------------------------------------------------------------------------------------------------------------------------------------------------------------------------------------------------------------------------------------------------------------------------------------------------------------------------------------------------------------------------------------------------------------------------|
|           | 2023                                                                       | +/-                                                                                                        | 2022      | 2023                                                                                                                                                                                                                                                                                                                                                                                                                       | +/-                                                                                                                                                                                                                                                                                                                                                                                                                                                                                                                 |
| 1,531     | 1,598                                                                      | + 4.4%                                                                                                     | 3,581     | 3,940                                                                                                                                                                                                                                                                                                                                                                                                                      | + 10.0%                                                                                                                                                                                                                                                                                                                                                                                                                                                                                                             |
| 1,188     | 1,281                                                                      | + 7.8%                                                                                                     | 3,230     | 3,730                                                                                                                                                                                                                                                                                                                                                                                                                      | + 15.5%                                                                                                                                                                                                                                                                                                                                                                                                                                                                                                             |
| 1,221     | 1,358                                                                      | + 11.2%                                                                                                    | 3,028     | 3,201                                                                                                                                                                                                                                                                                                                                                                                                                      | + 5.7%                                                                                                                                                                                                                                                                                                                                                                                                                                                                                                              |
| \$552,457 | \$528,649                                                                  | - 4.3%                                                                                                     | \$528,596 | \$517,090                                                                                                                                                                                                                                                                                                                                                                                                                  | - 2.2%                                                                                                                                                                                                                                                                                                                                                                                                                                                                                                              |
| \$461,718 | \$441,389                                                                  | - 4.4%                                                                                                     | \$445,000 | \$431,773                                                                                                                                                                                                                                                                                                                                                                                                                  | - 3.0%                                                                                                                                                                                                                                                                                                                                                                                                                                                                                                              |
| 106.6%    | 95.9%                                                                      | - 10.0%                                                                                                    | 104.9%    | 94.8%                                                                                                                                                                                                                                                                                                                                                                                                                      | - 9.6%                                                                                                                                                                                                                                                                                                                                                                                                                                                                                                              |
| 19        | 59                                                                         | + 210.5%                                                                                                   | 20        | 60                                                                                                                                                                                                                                                                                                                                                                                                                         | + 200.0%                                                                                                                                                                                                                                                                                                                                                                                                                                                                                                            |
| 1,012     | 2,172                                                                      | + 114.6%                                                                                                   |           |                                                                                                                                                                                                                                                                                                                                                                                                                            |                                                                                                                                                                                                                                                                                                                                                                                                                                                                                                                     |
| 0.8       | 1.8                                                                        | + 100.0%                                                                                                   |           |                                                                                                                                                                                                                                                                                                                                                                                                                            |                                                                                                                                                                                                                                                                                                                                                                                                                                                                                                                     |
|           | 1,531<br>1,188<br>1,221<br>\$552,457<br>\$461,718<br>106.6%<br>19<br>1,012 | 1,531 1,598 1,188 1,281 1,221 1,358 \$552,457 \$528,649 \$461,718 \$441,389 106.6% 95.9% 19 59 1,012 2,172 | 1,531     | 1,531       1,598       + 4.4%       3,581         1,188       1,281       + 7.8%       3,230         1,221       1,358       + 11.2%       3,028         \$552,457       \$528,649       - 4.3%       \$528,596         \$461,718       \$441,389       - 4.4%       \$445,000         106.6%       95.9%       - 10.0%       104.9%         19       59       + 210.5%       20         1,012       2,172       + 114.6% | 1,531       1,598       + 4.4%       3,581       3,940         1,188       1,281       + 7.8%       3,230       3,730         1,221       1,358       + 11.2%       3,028       3,201         \$552,457       \$528,649       - 4.3%       \$528,596       \$517,090         \$461,718       \$441,389       - 4.4%       \$445,000       \$431,773         106.6%       95.9%       - 10.0%       104.9%       94.8%         19       59       + 210.5%       20       60         1,012       2,172       + 114.6% |