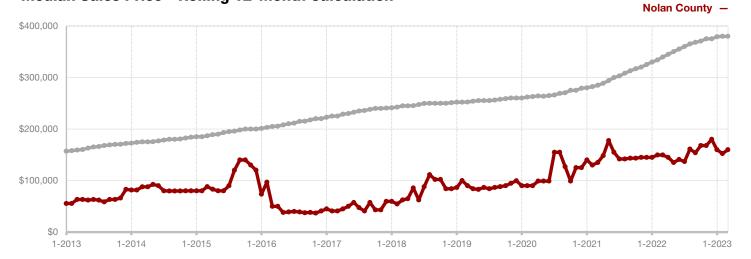

Limestone County

Montague County

Navarro County

Nolan County

Palo Pinto County

**Parker County** 

**Rains County** 

Rockwall County