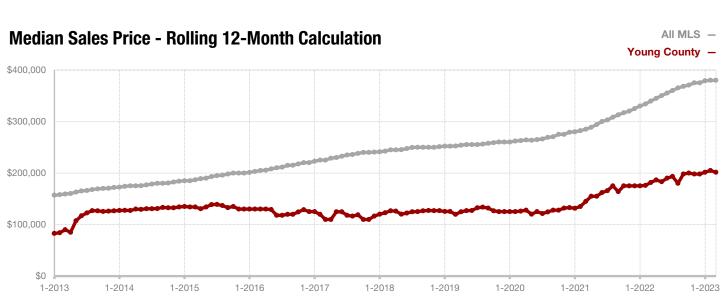

Van Zandt County

Wise County

**Wood County** 

**Young County** 

+ 175.0% + 133.3%

- 11.1%