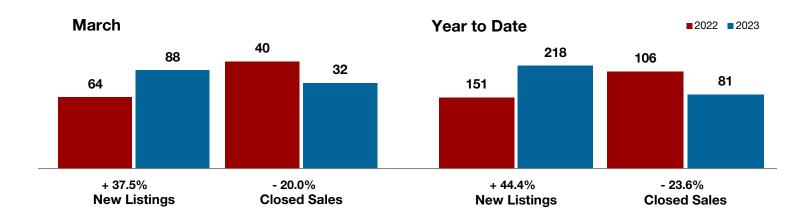

Limestone County

Montague County

Navarro County

Nolan County

Palo Pinto County

**Parker County** 

**Rains County** 

Rockwall County