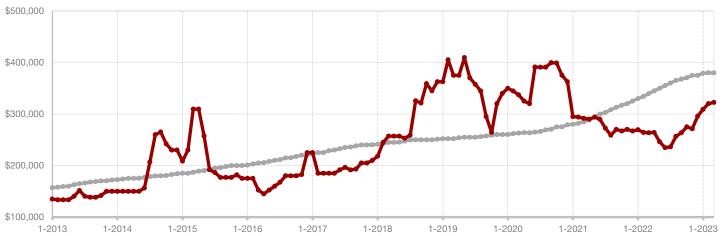

Fannin County

Franklin County

Freestone County

Grayson County

Hamilton County

Harrison County

Henderson County

Hill County