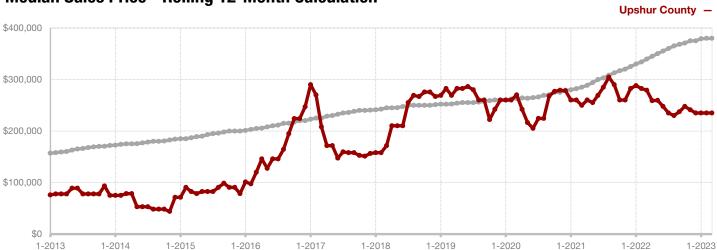

Shackelford County

**Smith County** 

Somervell County

**Stephens County** 

Stonewall County

**Tarrant County** 

**Taylor County** 

**Upshur County** 