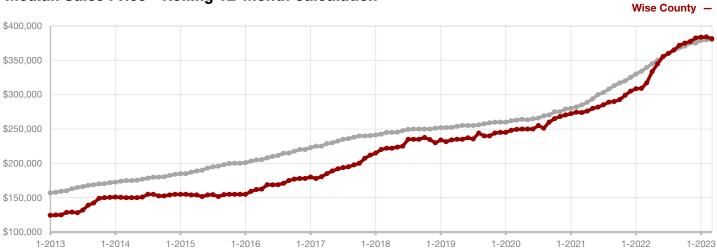

Van Zandt County

Wise County

**Wood County** 

**Young County** 

+ 175.0% + 133.3%

- 11.1%