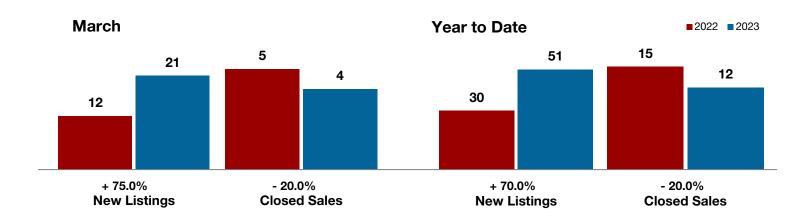

Fannin County

Franklin County

Freestone County

Grayson County

Hamilton County

Harrison County

Henderson County

Hill County