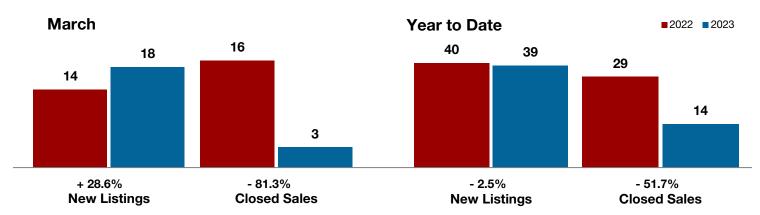

Van Zandt County

Wise County

**Wood County** 

**Young County** 

+ 175.0% + 133.3%

- 11.1%