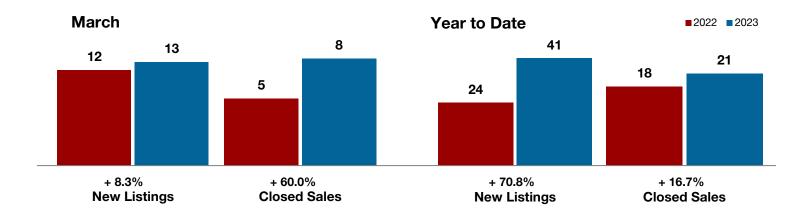

+ 8.3%

+ 60.0%

- 36.2%

Change in New Listings Change in Closed Sales

Change in Median Sales Price

### **Coleman County**

|                                          | March     |           |          | Year to Date |           |         |
|------------------------------------------|-----------|-----------|----------|--------------|-----------|---------|
|                                          | 2022      | 2023      | +/-      | 2022         | 2023      | +/-     |
| New Listings                             | 12        | 13        | + 8.3%   | 24           | 41        | + 70.8% |
| Pending Sales                            | 11        | 9         | - 18.2%  | 23           | 25        | + 8.7%  |
| Closed Sales                             | 5         | 8         | + 60.0%  | 18           | 21        | + 16.7% |
| Average Sales Price*                     | \$318,285 | \$120,713 | - 62.1%  | \$332,478    | \$156,850 | - 52.8% |
| Median Sales Price*                      | \$184,070 | \$117,500 | - 36.2%  | \$131,570    | \$59,900  | - 54.5% |
| Percent of Original List Price Received* | 91.6%     | 84.2%     | - 8.1%   | 88.2%        | 78.3%     | - 11.2% |
| Days on Market Until Sale                | 90        | 42        | - 53.3%  | 70           | 69        | - 1.4%  |
| Inventory of Homes for Sale              | 24        | 47        | + 95.8%  |              |           |         |
| Months Supply of Inventory               | 3.3       | 6.5       | + 133.3% |              |           |         |