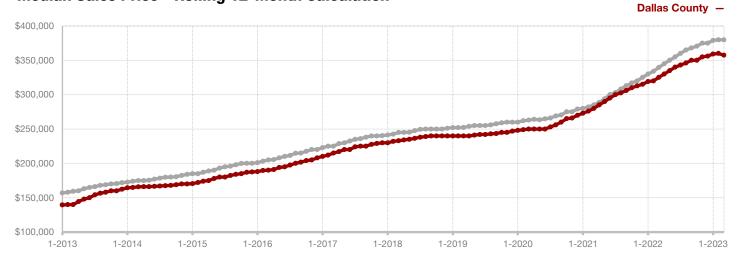

### **Dallas County**

|                                          | March     |           |          | Year to Date |           |         |
|------------------------------------------|-----------|-----------|----------|--------------|-----------|---------|
|                                          | 2022      | 2023      | +/-      | 2022         | 2023      | +/-     |
| New Listings                             | 2,719     | 2,584     | - 5.0%   | 6,721        | 6,379     | - 5.1%  |
| Pending Sales                            | 2,292     | 1,950     | - 14.9%  | 6,080        | 5,197     | - 14.5% |
| Closed Sales                             | 2,239     | 1,815     | - 18.9%  | 5,636        | 4,355     | - 22.7% |
| Average Sales Price*                     | \$479,774 | \$474,773 | - 1.0%   | \$457,001    | \$471,164 | + 3.1%  |
| Median Sales Price*                      | \$359,000 | \$344,650 | - 4.0%   | \$341,000    | \$340,000 | - 0.3%  |
| Percent of Original List Price Received* | 103.7%    | 96.5%     | - 6.9%   | 102.0%       | 95.7%     | - 6.2%  |
| Days on Market Until Sale                | 21        | 40        | + 90.5%  | 25           | 43        | + 72.0% |
| Inventory of Homes for Sale              | 2,136     | 3,291     | + 54.1%  |              |           |         |
| Months Supply of Inventory               | 0.9       | 1.8       | + 100.0% |              |           |         |