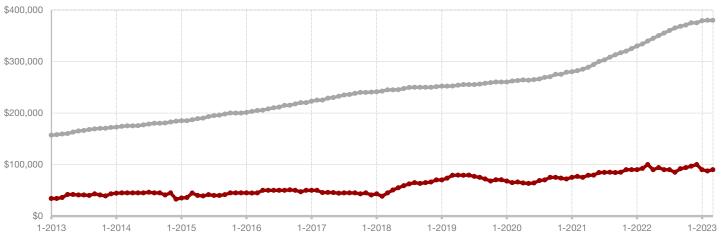

### **Coleman County**

|                                          | March     |           |          | Year to Date |           |         |
|------------------------------------------|-----------|-----------|----------|--------------|-----------|---------|
|                                          | 2022      | 2023      | +/-      | 2022         | 2023      | +/-     |
| New Listings                             | 12        | 13        | + 8.3%   | 24           | 41        | + 70.8% |
| Pending Sales                            | 11        | 9         | - 18.2%  | 23           | 25        | + 8.7%  |
| Closed Sales                             | 5         | 8         | + 60.0%  | 18           | 21        | + 16.7% |
| Average Sales Price*                     | \$318,285 | \$120,713 | - 62.1%  | \$332,478    | \$156,850 | - 52.8% |
| Median Sales Price*                      | \$184,070 | \$117,500 | - 36.2%  | \$131,570    | \$59,900  | - 54.5% |
| Percent of Original List Price Received* | 91.6%     | 84.2%     | - 8.1%   | 88.2%        | 78.3%     | - 11.2% |
| Days on Market Until Sale                | 90        | 42        | - 53.3%  | 70           | 69        | - 1.4%  |
| Inventory of Homes for Sale              | 24        | 47        | + 95.8%  |              |           |         |
| Months Supply of Inventory               | 3.3       | 6.5       | + 133.3% |              |           |         |