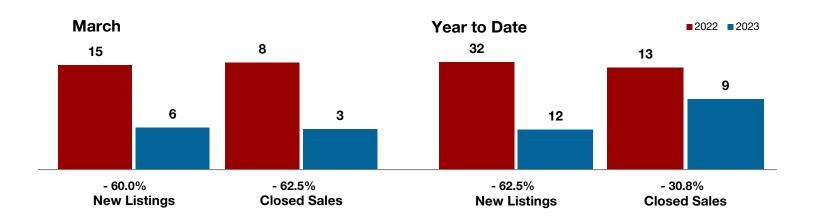

- 7.7%

March

- 30.8%

- 59.5%

Stland County Change in New Listings

Change in Closed Sales

Change in Median Sales Price

Year to Date

# **Eastland County**

| With Oil  |                                                                |                                                                                                    | real to Bate                                                                                                                                                                                                                                                                          |                                                                                                                                                                                                                                                                                                                                                                                                                                                                                                          |                                                                                                                                                                                                                                                                                                                                                                                                                                                                                                                                                                                                             |
|-----------|----------------------------------------------------------------|----------------------------------------------------------------------------------------------------|---------------------------------------------------------------------------------------------------------------------------------------------------------------------------------------------------------------------------------------------------------------------------------------|----------------------------------------------------------------------------------------------------------------------------------------------------------------------------------------------------------------------------------------------------------------------------------------------------------------------------------------------------------------------------------------------------------------------------------------------------------------------------------------------------------|-------------------------------------------------------------------------------------------------------------------------------------------------------------------------------------------------------------------------------------------------------------------------------------------------------------------------------------------------------------------------------------------------------------------------------------------------------------------------------------------------------------------------------------------------------------------------------------------------------------|
| 2022      | 2023                                                           | +/-                                                                                                | 2022                                                                                                                                                                                                                                                                                  | 2023                                                                                                                                                                                                                                                                                                                                                                                                                                                                                                     | +/-                                                                                                                                                                                                                                                                                                                                                                                                                                                                                                                                                                                                         |
| 26        | 24                                                             | - 7.7%                                                                                             | 58                                                                                                                                                                                                                                                                                    | 58                                                                                                                                                                                                                                                                                                                                                                                                                                                                                                       | 0.0%                                                                                                                                                                                                                                                                                                                                                                                                                                                                                                                                                                                                        |
| 14        | 15                                                             | + 7.1%                                                                                             | 39                                                                                                                                                                                                                                                                                    | 27                                                                                                                                                                                                                                                                                                                                                                                                                                                                                                       | - 30.8%                                                                                                                                                                                                                                                                                                                                                                                                                                                                                                                                                                                                     |
| 13        | 9                                                              | - 30.8%                                                                                            | 32                                                                                                                                                                                                                                                                                    | 15                                                                                                                                                                                                                                                                                                                                                                                                                                                                                                       | - 53.1%                                                                                                                                                                                                                                                                                                                                                                                                                                                                                                                                                                                                     |
| \$419,498 | \$120,669                                                      | - 71.2%                                                                                            | \$355,968                                                                                                                                                                                                                                                                             | \$159,989                                                                                                                                                                                                                                                                                                                                                                                                                                                                                                | - 55.1%                                                                                                                                                                                                                                                                                                                                                                                                                                                                                                                                                                                                     |
| \$225,000 | \$91,125                                                       | - 59.5%                                                                                            | \$218,250                                                                                                                                                                                                                                                                             | \$118,000                                                                                                                                                                                                                                                                                                                                                                                                                                                                                                | - 45.9%                                                                                                                                                                                                                                                                                                                                                                                                                                                                                                                                                                                                     |
| 93.1%     | 85.9%                                                          | - 7.7%                                                                                             | 92.1%                                                                                                                                                                                                                                                                                 | 86.5%                                                                                                                                                                                                                                                                                                                                                                                                                                                                                                    | - 6.1%                                                                                                                                                                                                                                                                                                                                                                                                                                                                                                                                                                                                      |
| 107       | 86                                                             | - 19.6%                                                                                            | 79                                                                                                                                                                                                                                                                                    | 85                                                                                                                                                                                                                                                                                                                                                                                                                                                                                                       | + 7.6%                                                                                                                                                                                                                                                                                                                                                                                                                                                                                                                                                                                                      |
| 66        | 78                                                             | + 18.2%                                                                                            |                                                                                                                                                                                                                                                                                       |                                                                                                                                                                                                                                                                                                                                                                                                                                                                                                          |                                                                                                                                                                                                                                                                                                                                                                                                                                                                                                                                                                                                             |
| 4.0       | 5.9                                                            | + 50.0%                                                                                            |                                                                                                                                                                                                                                                                                       |                                                                                                                                                                                                                                                                                                                                                                                                                                                                                                          |                                                                                                                                                                                                                                                                                                                                                                                                                                                                                                                                                                                                             |
|           | 26<br>14<br>13<br>\$419,498<br>\$225,000<br>93.1%<br>107<br>66 | 2022 2023  26 24  14 15  13 9  \$419,498 \$120,669  \$225,000 \$91,125  93.1% 85.9%  107 86  66 78 | 2022     2023     + / -       26     24     - 7.7%       14     15     + 7.1%       13     9     - 30.8%       \$419,498     \$120,669     - 71.2%       \$225,000     \$91,125     - 59.5%       93.1%     85.9%     - 7.7%       107     86     - 19.6%       66     78     + 18.2% | 2022         2023         + / -         2022           26         24         - 7.7%         58           14         15         + 7.1%         39           13         9         - 30.8%         32           \$419,498         \$120,669         - 71.2%         \$355,968           \$225,000         \$91,125         - 59.5%         \$218,250           93.1%         85.9%         - 7.7%         92.1%           107         86         - 19.6%         79           66         78         + 18.2% | 2022         2023         + / -         2022         2023           26         24         -7.7%         58         58           14         15         +7.1%         39         27           13         9         -30.8%         32         15           \$419,498         \$120,669         -71.2%         \$355,968         \$159,989           \$225,000         \$91,125         -59.5%         \$218,250         \$118,000           93.1%         85.9%         -7.7%         92.1%         86.5%           107         86         -19.6%         79         85           66         78         +18.2% |