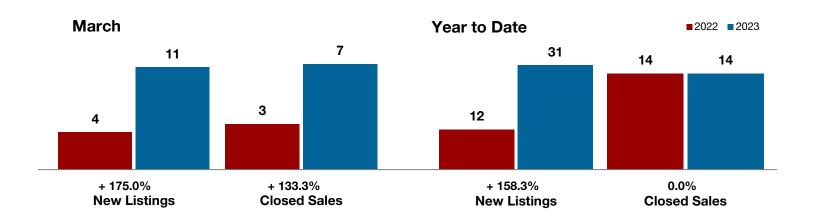

Van Zandt County

Wise County

**Wood County** 

**Young County** 

+ 175.0% + 133.3%

- 11.1%

### **Anderson County**

| Change in Chan New Listings Closed | 9 |
|------------------------------------|---|
|------------------------------------|---|

| March     |                                                             |                                                                                                | Year to Date                                                                                                                                                                                                                                                                                                                              |                                                                                                                                                                                                                                                                                                                                                                                                                                                                                                          |                                                                                                                                                                                                                                                                                                                                                                                                                                                                                                                                                                                                                     |
|-----------|-------------------------------------------------------------|------------------------------------------------------------------------------------------------|-------------------------------------------------------------------------------------------------------------------------------------------------------------------------------------------------------------------------------------------------------------------------------------------------------------------------------------------|----------------------------------------------------------------------------------------------------------------------------------------------------------------------------------------------------------------------------------------------------------------------------------------------------------------------------------------------------------------------------------------------------------------------------------------------------------------------------------------------------------|---------------------------------------------------------------------------------------------------------------------------------------------------------------------------------------------------------------------------------------------------------------------------------------------------------------------------------------------------------------------------------------------------------------------------------------------------------------------------------------------------------------------------------------------------------------------------------------------------------------------|
| 2022      | 2023                                                        | +/-                                                                                            | 2022                                                                                                                                                                                                                                                                                                                                      | 2023                                                                                                                                                                                                                                                                                                                                                                                                                                                                                                     | +/-                                                                                                                                                                                                                                                                                                                                                                                                                                                                                                                                                                                                                 |
| 4         | 11                                                          | + 175.0%                                                                                       | 12                                                                                                                                                                                                                                                                                                                                        | 31                                                                                                                                                                                                                                                                                                                                                                                                                                                                                                       | + 158.3%                                                                                                                                                                                                                                                                                                                                                                                                                                                                                                                                                                                                            |
| 7         | 7                                                           | 0.0%                                                                                           | 17                                                                                                                                                                                                                                                                                                                                        | 16                                                                                                                                                                                                                                                                                                                                                                                                                                                                                                       | - 5.9%                                                                                                                                                                                                                                                                                                                                                                                                                                                                                                                                                                                                              |
| 3         | 7                                                           | + 133.3%                                                                                       | 14                                                                                                                                                                                                                                                                                                                                        | 14                                                                                                                                                                                                                                                                                                                                                                                                                                                                                                       | 0.0%                                                                                                                                                                                                                                                                                                                                                                                                                                                                                                                                                                                                                |
| \$366,667 | \$285,700                                                   | - 22.1%                                                                                        | \$292,021                                                                                                                                                                                                                                                                                                                                 | \$333,779                                                                                                                                                                                                                                                                                                                                                                                                                                                                                                | + 14.3%                                                                                                                                                                                                                                                                                                                                                                                                                                                                                                                                                                                                             |
| \$235,000 | \$209,000                                                   | - 11.1%                                                                                        | \$235,000                                                                                                                                                                                                                                                                                                                                 | \$247,500                                                                                                                                                                                                                                                                                                                                                                                                                                                                                                | + 5.3%                                                                                                                                                                                                                                                                                                                                                                                                                                                                                                                                                                                                              |
| 119.4%    | 93.5%                                                       | - 21.7%                                                                                        | 99.2%                                                                                                                                                                                                                                                                                                                                     | 90.4%                                                                                                                                                                                                                                                                                                                                                                                                                                                                                                    | - 8.9%                                                                                                                                                                                                                                                                                                                                                                                                                                                                                                                                                                                                              |
| 37        | 45                                                          | + 21.6%                                                                                        | 43                                                                                                                                                                                                                                                                                                                                        | 52                                                                                                                                                                                                                                                                                                                                                                                                                                                                                                       | + 20.9%                                                                                                                                                                                                                                                                                                                                                                                                                                                                                                                                                                                                             |
| 11        | 36                                                          | + 227.3%                                                                                       |                                                                                                                                                                                                                                                                                                                                           |                                                                                                                                                                                                                                                                                                                                                                                                                                                                                                          |                                                                                                                                                                                                                                                                                                                                                                                                                                                                                                                                                                                                                     |
| 2.2       | 6.5                                                         | + 250.0%                                                                                       |                                                                                                                                                                                                                                                                                                                                           |                                                                                                                                                                                                                                                                                                                                                                                                                                                                                                          |                                                                                                                                                                                                                                                                                                                                                                                                                                                                                                                                                                                                                     |
|           | 4<br>7<br>3<br>\$366,667<br>\$235,000<br>119.4%<br>37<br>11 | 2022 2023  4 11  7 7  3 7  \$366,667 \$285,700 \$235,000 \$209,000  119.4% 93.5%  37 45  11 36 | 2022       2023       + / -         4       11       + 175.0%         7       7       0.0%         3       7       + 133.3%         \$366,667       \$285,700       - 22.1%         \$235,000       \$209,000       - 11.1%         119.4%       93.5%       - 21.7%         37       45       + 21.6%         11       36       + 227.3% | 2022         2023         + / -         2022           4         11         + 175.0%         12           7         7         0.0%         17           3         7         + 133.3%         14           \$366,667         \$285,700         - 22.1%         \$292,021           \$235,000         \$209,000         - 11.1%         \$235,000           119.4%         93.5%         - 21.7%         99.2%           37         45         + 21.6%         43           11         36         + 227.3% | 2022         2023         + / -         2022         2023           4         11         + 175.0%         12         31           7         7         0.0%         17         16           3         7         + 133.3%         14         14           \$366,667         \$285,700         - 22.1%         \$292,021         \$333,779           \$235,000         \$209,000         - 11.1%         \$235,000         \$247,500           119.4%         93.5%         - 21.7%         99.2%         90.4%           37         45         + 21.6%         43         52           11         36         + 227.3% |

<sup>\*</sup> Does not include prices from any previous listing contracts or seller concessions. | Activity for one month can sometimes look extreme due to small sample size.

A RESEARCH TOOL PROVIDED BY NORTH TEXAS REAL ESTATE INFORMATION SYSTEMS, INC.

+ 38.9%

- 57.1%

- 7.1%

Change in New Listings Change in Closed Sales

Change in Median Sales Price