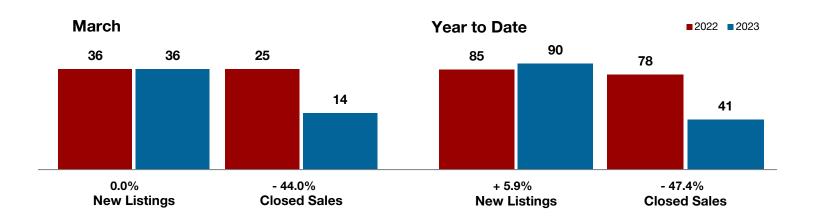

Limestone County

Montague County

Navarro County

Nolan County

Palo Pinto County

**Parker County** 

**Rains County** 

Rockwall County