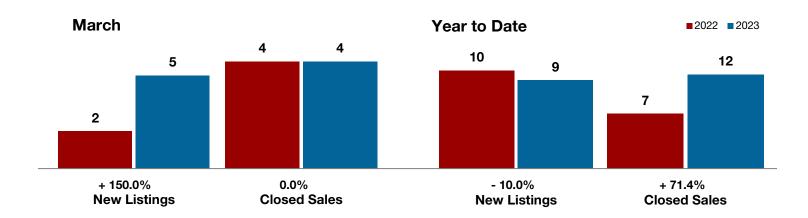

+ 150.0%

0.0%

+ 26.6%

Change in New Listings

March

Change in Closed Sales

Change in Median Sales Price

Year to Date

### **Clay County**

|                                          | Widi Cii  |           |           | real to Date |           |          |
|------------------------------------------|-----------|-----------|-----------|--------------|-----------|----------|
|                                          | 2022      | 2023      | +/-       | 2022         | 2023      | +/-      |
| New Listings                             | 2         | 5         | + 150.0%  | 10           | 9         | - 10.0%  |
| Pending Sales                            | 1         | 2         | + 100.0%  | 6            | 11        | + 83.3%  |
| Closed Sales                             | 4         | 4         | 0.0%      | 7            | 12        | + 71.4%  |
| Average Sales Price*                     | \$237,000 | \$315,850 | + 33.3%   | \$191,626    | \$202,908 | + 5.9%   |
| Median Sales Price*                      | \$272,500 | \$345,000 | + 26.6%   | \$222,500    | \$155,250 | - 30.2%  |
| Percent of Original List Price Received* | 99.8%     | 94.9%     | - 4.9%    | 98.3%        | 87.0%     | - 11.5%  |
| Days on Market Until Sale                | 13        | 180       | + 1284.6% | 16           | 89        | + 456.3% |
| Inventory of Homes for Sale              | 7         | 9         | + 28.6%   |              |           |          |
| Months Supply of Inventory               | 3.8       | 2.7       | - 25.0%   |              |           |          |