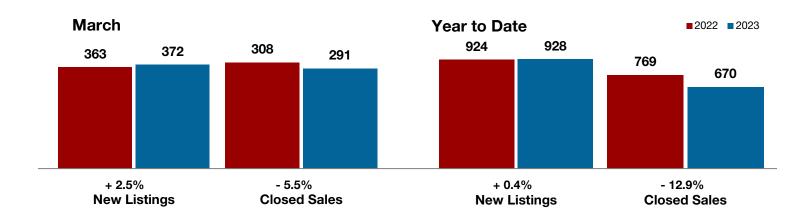

+ 2.5%

- 5.5%

+ 12.0%

Change in New Listings

March

Change in Closed Sales

Change in Median Sales Price

Year to Date