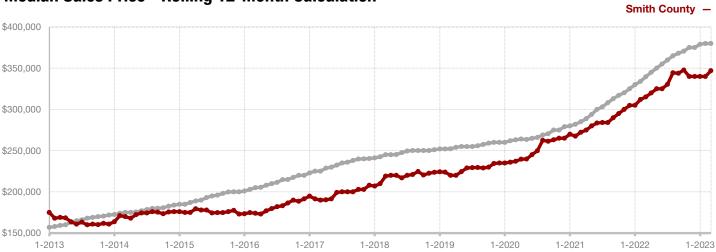

Shackelford County

**Smith County** 

Somervell County

**Stephens County** 

Stonewall County

**Tarrant County** 

**Taylor County** 

**Upshur County** 