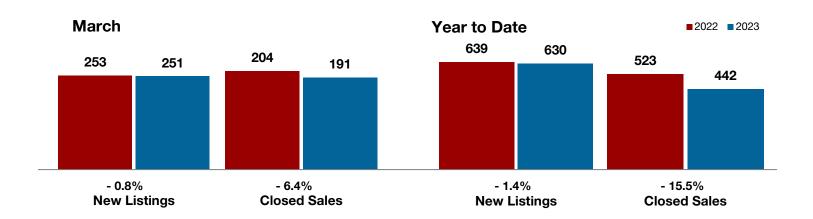

Shackelford County

**Smith County** 

Somervell County

**Stephens County** 

Stonewall County

**Tarrant County** 

**Taylor County** 

**Upshur County** 