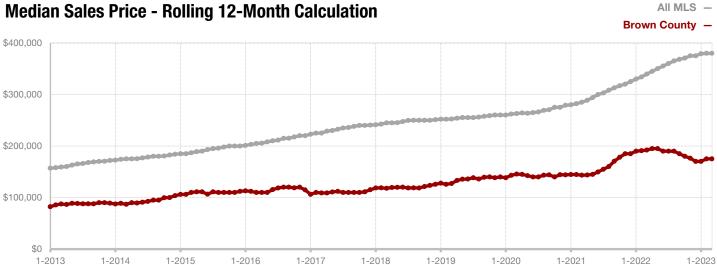

### **Brown County**

|                                          | March     |           |          | Year to Date |           |         |
|------------------------------------------|-----------|-----------|----------|--------------|-----------|---------|
|                                          | 2022      | 2023      | +/-      | 2022         | 2023      | +/-     |
| New Listings                             | 52        | 65        | + 25.0%  | 141          | 166       | + 17.7% |
| Pending Sales                            | 54        | 39        | - 27.8%  | 132          | 113       | - 14.4% |
| Closed Sales                             | 51        | 44        | - 13.7%  | 115          | 97        | - 15.7% |
| Average Sales Price*                     | \$287,005 | \$254,597 | - 11.3%  | \$260,629    | \$249,884 | - 4.1%  |
| Median Sales Price*                      | \$188,000 | \$226,000 | + 20.2%  | \$182,000    | \$203,000 | + 11.5% |
| Percent of Original List Price Received* | 95.2%     | 95.1%     | - 0.1%   | 95.4%        | 92.7%     | - 2.8%  |
| Days on Market Until Sale                | 52        | 61        | + 17.3%  | 52           | 59        | + 13.5% |
| Inventory of Homes for Sale              | 95        | 162       | + 70.5%  |              |           |         |
| Months Supply of Inventory               | 2.1       | 4.1       | + 100.0% |              |           |         |