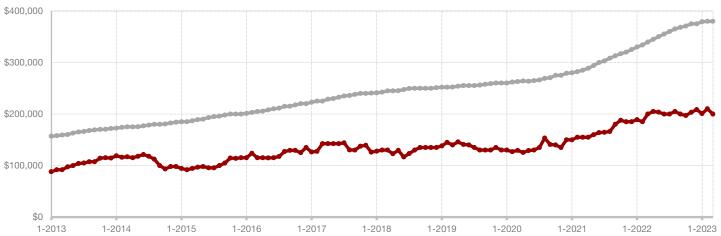

Fannin County

Franklin County

Freestone County

Grayson County

Hamilton County

Harrison County

Henderson County

Hill County