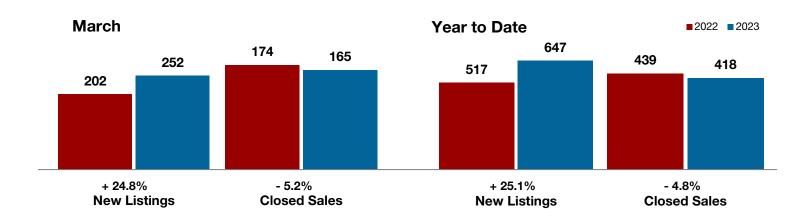

**Hood County** 

**Hopkins County** 

**Hunt County** 

Jack County

Johnson County

Jones County

Kaufman County

Lamar County