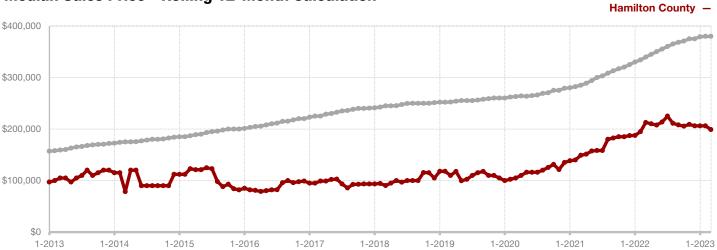

Fannin County

Franklin County

Freestone County

Grayson County

Hamilton County

Harrison County

Henderson County

Hill County