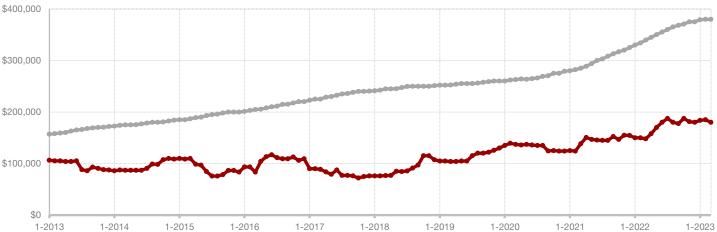

### **Anderson County**

| Change in Chan New Listings Closed | 9 |
|------------------------------------|---|
|------------------------------------|---|

| March     |                                                             |                                                                                                | Year to Date                                                                                                                                                                                                                                                                                                                              |                                                                                                                                                                                                                                                                                                                                                                                                                                                                                                          |                                                                                                                                                                                                                                                                                                                                                                                                                                                                                                                                                                                                                     |
|-----------|-------------------------------------------------------------|------------------------------------------------------------------------------------------------|-------------------------------------------------------------------------------------------------------------------------------------------------------------------------------------------------------------------------------------------------------------------------------------------------------------------------------------------|----------------------------------------------------------------------------------------------------------------------------------------------------------------------------------------------------------------------------------------------------------------------------------------------------------------------------------------------------------------------------------------------------------------------------------------------------------------------------------------------------------|---------------------------------------------------------------------------------------------------------------------------------------------------------------------------------------------------------------------------------------------------------------------------------------------------------------------------------------------------------------------------------------------------------------------------------------------------------------------------------------------------------------------------------------------------------------------------------------------------------------------|
| 2022      | 2023                                                        | +/-                                                                                            | 2022                                                                                                                                                                                                                                                                                                                                      | 2023                                                                                                                                                                                                                                                                                                                                                                                                                                                                                                     | +/-                                                                                                                                                                                                                                                                                                                                                                                                                                                                                                                                                                                                                 |
| 4         | 11                                                          | + 175.0%                                                                                       | 12                                                                                                                                                                                                                                                                                                                                        | 31                                                                                                                                                                                                                                                                                                                                                                                                                                                                                                       | + 158.3%                                                                                                                                                                                                                                                                                                                                                                                                                                                                                                                                                                                                            |
| 7         | 7                                                           | 0.0%                                                                                           | 17                                                                                                                                                                                                                                                                                                                                        | 16                                                                                                                                                                                                                                                                                                                                                                                                                                                                                                       | - 5.9%                                                                                                                                                                                                                                                                                                                                                                                                                                                                                                                                                                                                              |
| 3         | 7                                                           | + 133.3%                                                                                       | 14                                                                                                                                                                                                                                                                                                                                        | 14                                                                                                                                                                                                                                                                                                                                                                                                                                                                                                       | 0.0%                                                                                                                                                                                                                                                                                                                                                                                                                                                                                                                                                                                                                |
| \$366,667 | \$285,700                                                   | - 22.1%                                                                                        | \$292,021                                                                                                                                                                                                                                                                                                                                 | \$333,779                                                                                                                                                                                                                                                                                                                                                                                                                                                                                                | + 14.3%                                                                                                                                                                                                                                                                                                                                                                                                                                                                                                                                                                                                             |
| \$235,000 | \$209,000                                                   | - 11.1%                                                                                        | \$235,000                                                                                                                                                                                                                                                                                                                                 | \$247,500                                                                                                                                                                                                                                                                                                                                                                                                                                                                                                | + 5.3%                                                                                                                                                                                                                                                                                                                                                                                                                                                                                                                                                                                                              |
| 119.4%    | 93.5%                                                       | - 21.7%                                                                                        | 99.2%                                                                                                                                                                                                                                                                                                                                     | 90.4%                                                                                                                                                                                                                                                                                                                                                                                                                                                                                                    | - 8.9%                                                                                                                                                                                                                                                                                                                                                                                                                                                                                                                                                                                                              |
| 37        | 45                                                          | + 21.6%                                                                                        | 43                                                                                                                                                                                                                                                                                                                                        | 52                                                                                                                                                                                                                                                                                                                                                                                                                                                                                                       | + 20.9%                                                                                                                                                                                                                                                                                                                                                                                                                                                                                                                                                                                                             |
| 11        | 36                                                          | + 227.3%                                                                                       |                                                                                                                                                                                                                                                                                                                                           |                                                                                                                                                                                                                                                                                                                                                                                                                                                                                                          |                                                                                                                                                                                                                                                                                                                                                                                                                                                                                                                                                                                                                     |
| 2.2       | 6.5                                                         | + 250.0%                                                                                       |                                                                                                                                                                                                                                                                                                                                           |                                                                                                                                                                                                                                                                                                                                                                                                                                                                                                          |                                                                                                                                                                                                                                                                                                                                                                                                                                                                                                                                                                                                                     |
|           | 4<br>7<br>3<br>\$366,667<br>\$235,000<br>119.4%<br>37<br>11 | 2022 2023  4 11  7 7  3 7  \$366,667 \$285,700 \$235,000 \$209,000  119.4% 93.5%  37 45  11 36 | 2022       2023       + / -         4       11       + 175.0%         7       7       0.0%         3       7       + 133.3%         \$366,667       \$285,700       - 22.1%         \$235,000       \$209,000       - 11.1%         119.4%       93.5%       - 21.7%         37       45       + 21.6%         11       36       + 227.3% | 2022         2023         + / -         2022           4         11         + 175.0%         12           7         7         0.0%         17           3         7         + 133.3%         14           \$366,667         \$285,700         - 22.1%         \$292,021           \$235,000         \$209,000         - 11.1%         \$235,000           119.4%         93.5%         - 21.7%         99.2%           37         45         + 21.6%         43           11         36         + 227.3% | 2022         2023         + / -         2022         2023           4         11         + 175.0%         12         31           7         7         0.0%         17         16           3         7         + 133.3%         14         14           \$366,667         \$285,700         - 22.1%         \$292,021         \$333,779           \$235,000         \$209,000         - 11.1%         \$235,000         \$247,500           119.4%         93.5%         - 21.7%         99.2%         90.4%           37         45         + 21.6%         43         52           11         36         + 227.3% |

<sup>\*</sup> Does not include prices from any previous listing contracts or seller concessions. | Activity for one month can sometimes look extreme due to small sample size.

A RESEARCH TOOL PROVIDED BY NORTH TEXAS REAL ESTATE INFORMATION SYSTEMS, INC.