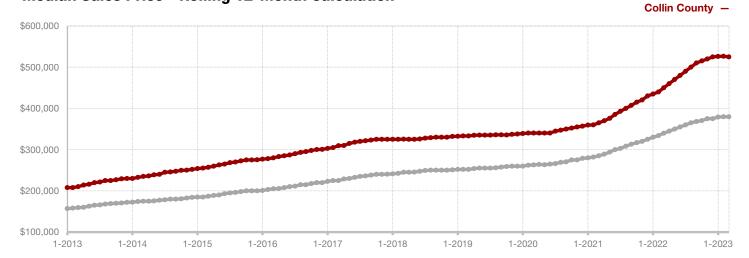

# **Collin County**

|                                          | March     |           |          | Year to Date |           |          |
|------------------------------------------|-----------|-----------|----------|--------------|-----------|----------|
|                                          | 2022      | 2023      | +/-      | 2022         | 2023      | +/-      |
| New Listings                             | 1,689     | 1,709     | + 1.2%   | 3,801        | 4,146     | + 9.1%   |
| Pending Sales                            | 1,348     | 1,334     | - 1.0%   | 3,360        | 3,910     | + 16.4%  |
| Closed Sales                             | 1,311     | 1,388     | + 5.9%   | 3,193        | 3,302     | + 3.4%   |
| Average Sales Price*                     | \$604,777 | \$570,172 | - 5.7%   | \$568,533    | \$564,860 | - 0.6%   |
| Median Sales Price*                      | \$540,000 | \$500,000 | - 7.4%   | \$496,900    | \$499,000 | + 0.4%   |
| Percent of Original List Price Received* | 108.5%    | 96.0%     | - 11.5%  | 106.3%       | 94.9%     | - 10.7%  |
| Days on Market Until Sale                | 19        | 53        | + 178.9% | 19           | 56        | + 194.7% |
| Inventory of Homes for Sale              | 1,068     | 2,142     | + 100.6% |              |           |          |
| Months Supply of Inventory               | 0.7       | 1.7       | + 100.0% |              |           |          |