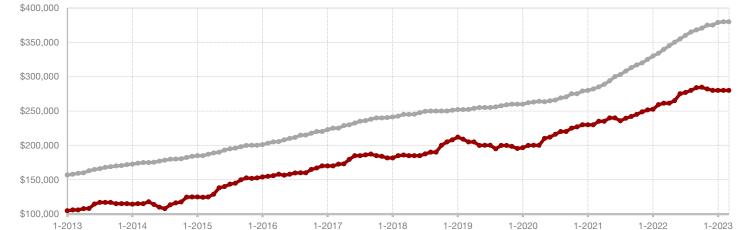

Fannin County

Franklin County

Freestone County

Grayson County

Hamilton County

Harrison County

Henderson County

Hill County