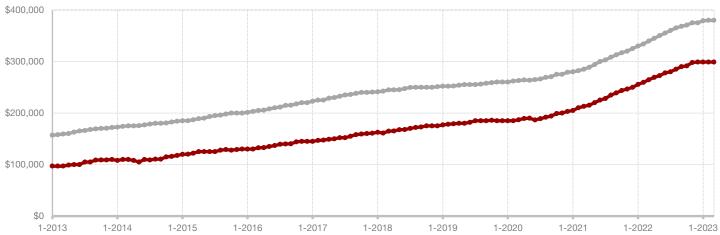

Van Zandt County

Wise County

**Wood County** 

**Young County** 

+ 175.0% + 133.3%

- 11.1%

### **Anderson County**

| Change in Chan New Listings Closed | 9 |
|------------------------------------|---|
|------------------------------------|---|

| March     |                                                             |                                                                                                | Year to Date                                                                                                                                                                                                                                                                                                                              |                                                                                                                                                                                                                                                                                                                                                                                                                                                                                                          |                                                                                                                                                                                                                                                                                                                                                                                                                                                                                                                                                                                                                     |
|-----------|-------------------------------------------------------------|------------------------------------------------------------------------------------------------|-------------------------------------------------------------------------------------------------------------------------------------------------------------------------------------------------------------------------------------------------------------------------------------------------------------------------------------------|----------------------------------------------------------------------------------------------------------------------------------------------------------------------------------------------------------------------------------------------------------------------------------------------------------------------------------------------------------------------------------------------------------------------------------------------------------------------------------------------------------|---------------------------------------------------------------------------------------------------------------------------------------------------------------------------------------------------------------------------------------------------------------------------------------------------------------------------------------------------------------------------------------------------------------------------------------------------------------------------------------------------------------------------------------------------------------------------------------------------------------------|
| 2022      | 2023                                                        | +/-                                                                                            | 2022                                                                                                                                                                                                                                                                                                                                      | 2023                                                                                                                                                                                                                                                                                                                                                                                                                                                                                                     | +/-                                                                                                                                                                                                                                                                                                                                                                                                                                                                                                                                                                                                                 |
| 4         | 11                                                          | + 175.0%                                                                                       | 12                                                                                                                                                                                                                                                                                                                                        | 31                                                                                                                                                                                                                                                                                                                                                                                                                                                                                                       | + 158.3%                                                                                                                                                                                                                                                                                                                                                                                                                                                                                                                                                                                                            |
| 7         | 7                                                           | 0.0%                                                                                           | 17                                                                                                                                                                                                                                                                                                                                        | 16                                                                                                                                                                                                                                                                                                                                                                                                                                                                                                       | - 5.9%                                                                                                                                                                                                                                                                                                                                                                                                                                                                                                                                                                                                              |
| 3         | 7                                                           | + 133.3%                                                                                       | 14                                                                                                                                                                                                                                                                                                                                        | 14                                                                                                                                                                                                                                                                                                                                                                                                                                                                                                       | 0.0%                                                                                                                                                                                                                                                                                                                                                                                                                                                                                                                                                                                                                |
| \$366,667 | \$285,700                                                   | - 22.1%                                                                                        | \$292,021                                                                                                                                                                                                                                                                                                                                 | \$333,779                                                                                                                                                                                                                                                                                                                                                                                                                                                                                                | + 14.3%                                                                                                                                                                                                                                                                                                                                                                                                                                                                                                                                                                                                             |
| \$235,000 | \$209,000                                                   | - 11.1%                                                                                        | \$235,000                                                                                                                                                                                                                                                                                                                                 | \$247,500                                                                                                                                                                                                                                                                                                                                                                                                                                                                                                | + 5.3%                                                                                                                                                                                                                                                                                                                                                                                                                                                                                                                                                                                                              |
| 119.4%    | 93.5%                                                       | - 21.7%                                                                                        | 99.2%                                                                                                                                                                                                                                                                                                                                     | 90.4%                                                                                                                                                                                                                                                                                                                                                                                                                                                                                                    | - 8.9%                                                                                                                                                                                                                                                                                                                                                                                                                                                                                                                                                                                                              |
| 37        | 45                                                          | + 21.6%                                                                                        | 43                                                                                                                                                                                                                                                                                                                                        | 52                                                                                                                                                                                                                                                                                                                                                                                                                                                                                                       | + 20.9%                                                                                                                                                                                                                                                                                                                                                                                                                                                                                                                                                                                                             |
| 11        | 36                                                          | + 227.3%                                                                                       |                                                                                                                                                                                                                                                                                                                                           |                                                                                                                                                                                                                                                                                                                                                                                                                                                                                                          |                                                                                                                                                                                                                                                                                                                                                                                                                                                                                                                                                                                                                     |
| 2.2       | 6.5                                                         | + 250.0%                                                                                       |                                                                                                                                                                                                                                                                                                                                           |                                                                                                                                                                                                                                                                                                                                                                                                                                                                                                          |                                                                                                                                                                                                                                                                                                                                                                                                                                                                                                                                                                                                                     |
|           | 4<br>7<br>3<br>\$366,667<br>\$235,000<br>119.4%<br>37<br>11 | 2022 2023  4 11  7 7  3 7  \$366,667 \$285,700 \$235,000 \$209,000  119.4% 93.5%  37 45  11 36 | 2022       2023       + / -         4       11       + 175.0%         7       7       0.0%         3       7       + 133.3%         \$366,667       \$285,700       - 22.1%         \$235,000       \$209,000       - 11.1%         119.4%       93.5%       - 21.7%         37       45       + 21.6%         11       36       + 227.3% | 2022         2023         + / -         2022           4         11         + 175.0%         12           7         7         0.0%         17           3         7         + 133.3%         14           \$366,667         \$285,700         - 22.1%         \$292,021           \$235,000         \$209,000         - 11.1%         \$235,000           119.4%         93.5%         - 21.7%         99.2%           37         45         + 21.6%         43           11         36         + 227.3% | 2022         2023         + / -         2022         2023           4         11         + 175.0%         12         31           7         7         0.0%         17         16           3         7         + 133.3%         14         14           \$366,667         \$285,700         - 22.1%         \$292,021         \$333,779           \$235,000         \$209,000         - 11.1%         \$235,000         \$247,500           119.4%         93.5%         - 21.7%         99.2%         90.4%           37         45         + 21.6%         43         52           11         36         + 227.3% |