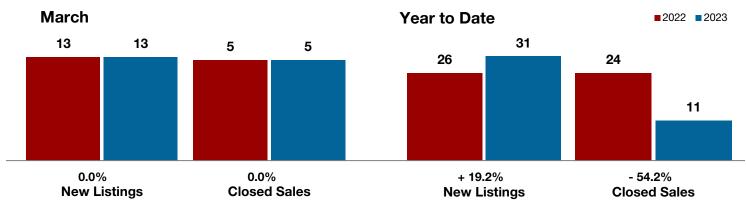

**Hood County** 

**Hopkins County** 

**Hunt County** 

Jack County

Johnson County

Jones County

Kaufman County

Lamar County