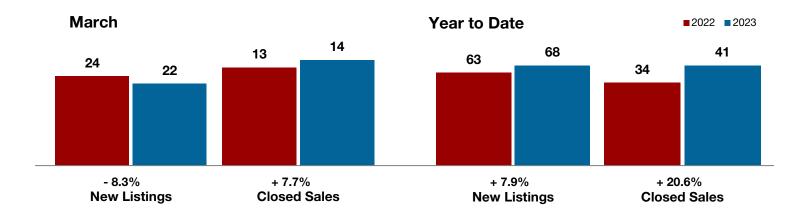

- 8.3%

+ 7.7%

- 33.0%

Change in New Listings Change in Closed Sales

Change in Median Sales Price

### **Comanche County**

|                                          | March     |           |         | Year to Date |           |         |
|------------------------------------------|-----------|-----------|---------|--------------|-----------|---------|
|                                          | 2022      | 2023      | +/-     | 2022         | 2023      | +/-     |
| New Listings                             | 24        | 22        | - 8.3%  | 63           | 68        | + 7.9%  |
| Pending Sales                            | 13        | 8         | - 38.5% | 40           | 44        | + 10.0% |
| Closed Sales                             | 13        | 14        | + 7.7%  | 34           | 41        | + 20.6% |
| Average Sales Price*                     | \$285,654 | \$239,857 | - 16.0% | \$295,556    | \$188,724 | - 36.1% |
| Median Sales Price*                      | \$185,000 | \$124,000 | - 33.0% | \$166,250    | \$152,000 | - 8.6%  |
| Percent of Original List Price Received* | 94.3%     | 88.7%     | - 5.9%  | 89.7%        | 89.2%     | - 0.6%  |
| Days on Market Until Sale                | 56        | 86        | + 53.6% | 48           | 82        | + 70.8% |
| Inventory of Homes for Sale              | 71        | 94        | + 32.4% |              |           |         |
| Months Supply of Inventory               | 5.3       | 6.2       | + 20.0% |              |           |         |