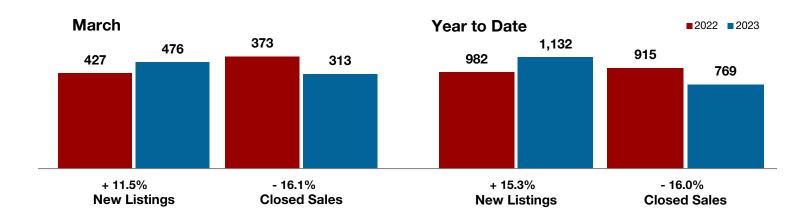

**Hood County** 

**Hopkins County** 

**Hunt County** 

Jack County

Johnson County

Jones County

Kaufman County

Lamar County