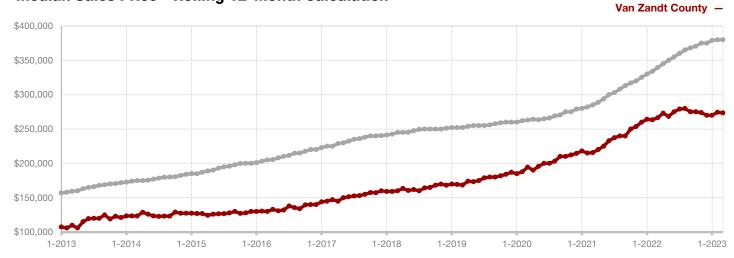

Van Zandt County

Wise County

**Wood County** 

**Young County** 

+ 175.0% + 133.3%

- 11.1%