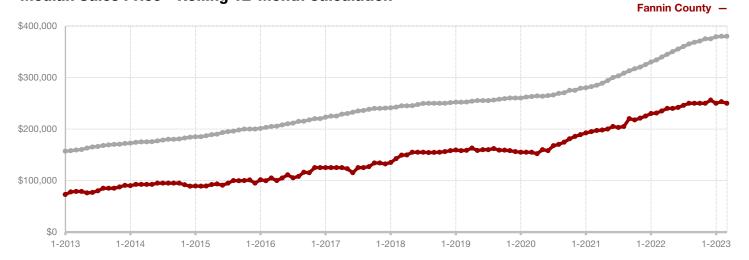

Fannin County

Franklin County

Freestone County

Grayson County

Hamilton County

Harrison County

Henderson County

Hill County