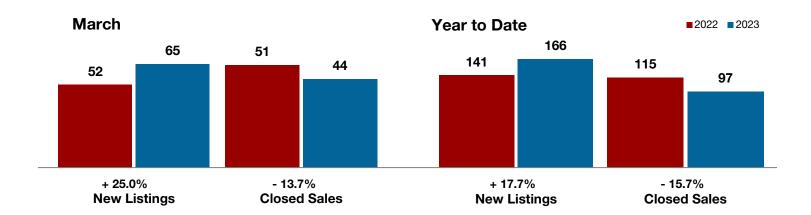

### **Bosque County**

|                                          | March     |           |          | Year to Date |           |         |
|------------------------------------------|-----------|-----------|----------|--------------|-----------|---------|
|                                          | 2022      | 2023      | +/-      | 2022         | 2023      | +/-     |
| New Listings                             | 18        | 25        | + 38.9%  | 45           | 60        | + 33.3% |
| Pending Sales                            | 16        | 9         | - 43.8%  | 42           | 24        | - 42.9% |
| Closed Sales                             | 14        | 6         | - 57.1%  | 40           | 18        | - 55.0% |
| Average Sales Price*                     | \$349,386 | \$263,083 | - 24.7%  | \$327,469    | \$225,931 | - 31.0% |
| Median Sales Price*                      | \$236,000 | \$219,250 | - 7.1%   | \$231,000    | \$197,250 | - 14.6% |
| Percent of Original List Price Received* | 89.4%     | 92.0%     | + 2.9%   | 89.7%        | 88.4%     | - 1.4%  |
| Days on Market Until Sale                | 99        | 35        | - 64.6%  | 69           | 75        | + 8.7%  |
| Inventory of Homes for Sale              | 39        | 72        | + 84.6%  |              |           |         |
| Months Supply of Inventory               | 2.5       | 5.8       | + 100.0% |              |           |         |

<sup>\*</sup> Does not include prices from any previous listing contracts or seller concessions. | Activity for one month can sometimes look extreme due to small sample size.

+ 25.0%

- 13.7%

+ 20.2%

Change in **New Listings** 