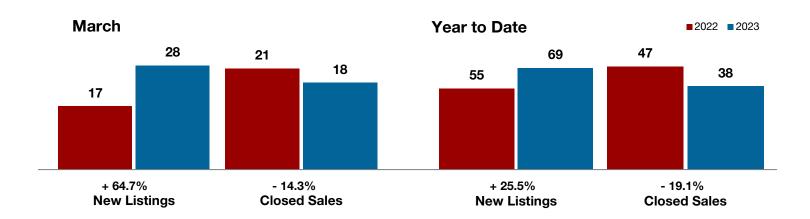

Fannin County

Franklin County

Freestone County

Grayson County

Hamilton County

Harrison County

Henderson County

Hill County