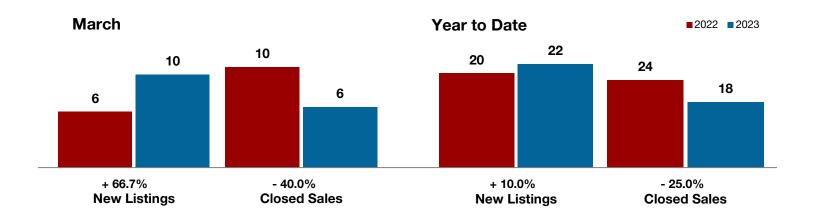

31     35     + 12.9% | 2022         2023         + / -         2022         2023           6         10         + 66.7%         20         22           5         2         - 60.0%         20         18           10         6         - 40.0%         24         18           \$215,885         \$161,083         - 25.4%         \$179,604         \$187,083           \$212,500         \$152,500         - 28.2%         \$177,500         \$185,000           96.6%         91.7%         - 5.1%         94.3%         87.2%           110         63         - 42.7%         91         94           31         35         + 12.9% |

<sup>\*</sup> Does not include prices from any previous listing contracts or seller concessions. | Activity for one month can sometimes look extreme due to small sample size.













# **Stonewall County**

| - 100.0%     | 0.0%         |                    |
|--------------|--------------|--------------------|
| Change in    | Change in    | Change in          |
| New Listings | Closed Sales | Median Sales Price |

|                                          |      | March |          |          | Year to Date |           |  |
|------------------------------------------|------|-------|----------|----------|--------------|-----------|--|
|                                          | 2022 | 2023  | +/-      | 2022     | 2023         | +/-       |  |
| New Listings                             | 2    | 0     | - 100.0% | 4        | 0            | - 100.0%  |  |
| Pending Sales                            | 0    | 1     |          | 1        | 2            | + 100.