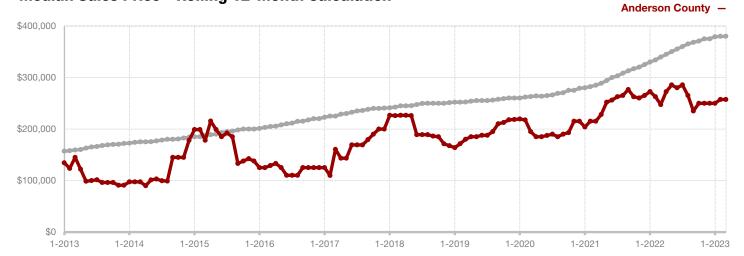

### **Anderson County**

| Change in Chan New Listings Closed | 9 |
|------------------------------------|---|
|------------------------------------|---|

| March     |                                                             |                                                                                                | Year to Date                                                                                                                                                                                                                                                                                                                              |                                                                                                                                                                                                                                                                                                                                                                                                                                                                                                          |                                                                                                                                                                                                                                                                                                                                                                                                                                                                                                                                                                                                                     |
|-----------|-------------------------------------------------------------|------------------------------------------------------------------------------------------------|-------------------------------------------------------------------------------------------------------------------------------------------------------------------------------------------------------------------------------------------------------------------------------------------------------------------------------------------|----------------------------------------------------------------------------------------------------------------------------------------------------------------------------------------------------------------------------------------------------------------------------------------------------------------------------------------------------------------------------------------------------------------------------------------------------------------------------------------------------------|---------------------------------------------------------------------------------------------------------------------------------------------------------------------------------------------------------------------------------------------------------------------------------------------------------------------------------------------------------------------------------------------------------------------------------------------------------------------------------------------------------------------------------------------------------------------------------------------------------------------|
| 2022      | 2023                                                        | +/-                                                                                            | 2022                                                                                                                                                                                                                                                                                                                                      | 2023                                                                                                                                                                                                                                                                                                                                                                                                                                                                                                     | +/-                                                                                                                                                                                                                                                                                                                                                                                                                                                                                                                                                                                                                 |
| 4         | 11                                                          | + 175.0%                                                                                       | 12                                                                                                                                                                                                                                                                                                                                        | 31                                                                                                                                                                                                                                                                                                                                                                                                                                                                                                       | + 158.3%                                                                                                                                                                                                                                                                                                                                                                                                                                                                                                                                                                                                            |
| 7         | 7                                                           | 0.0%                                                                                           | 17                                                                                                                                                                                                                                                                                                                                        | 16                                                                                                                                                                                                                                                                                                                                                                                                                                                                                                       | - 5.9%                                                                                                                                                                                                                                                                                                                                                                                                                                                                                                                                                                                                              |
| 3         | 7                                                           | + 133.3%                                                                                       | 14                                                                                                                                                                                                                                                                                                                                        | 14                                                                                                                                                                                                                                                                                                                                                                                                                                                                                                       | 0.0%                                                                                                                                                                                                                                                                                                                                                                                                                                                                                                                                                                                                                |
| \$366,667 | \$285,700                                                   | - 22.1%                                                                                        | \$292,021                                                                                                                                                                                                                                                                                                                                 | \$333,779                                                                                                                                                                                                                                                                                                                                                                                                                                                                                                | + 14.3%                                                                                                                                                                                                                                                                                                                                                                                                                                                                                                                                                                                                             |
| \$235,000 | \$209,000                                                   | - 11.1%                                                                                        | \$235,000                                                                                                                                                                                                                                                                                                                                 | \$247,500                                                                                                                                                                                                                                                                                                                                                                                                                                                                                                | + 5.3%                                                                                                                                                                                                                                                                                                                                                                                                                                                                                                                                                                                                              |
| 119.4%    | 93.5%                                                       | - 21.7%                                                                                        | 99.2%                                                                                                                                                                                                                                                                                                                                     | 90.4%                                                                                                                                                                                                                                                                                                                                                                                                                                                                                                    | - 8.9%                                                                                                                                                                                                                                                                                                                                                                                                                                                                                                                                                                                                              |
| 37        | 45                                                          | + 21.6%                                                                                        | 43                                                                                                                                                                                                                                                                                                                                        | 52                                                                                                                                                                                                                                                                                                                                                                                                                                                                                                       | + 20.9%                                                                                                                                                                                                                                                                                                                                                                                                                                                                                                                                                                                                             |
| 11        | 36                                                          | + 227.3%                                                                                       |                                                                                                                                                                                                                                                                                                                                           |                                                                                                                                                                                                                                                                                                                                                                                                                                                                                                          |                                                                                                                                                                                                                                                                                                                                                                                                                                                                                                                                                                                                                     |
| 2.2       | 6.5                                                         | + 250.0%                                                                                       |                                                                                                                                                                                                                                                                                                                                           |                                                                                                                                                                                                                                                                                                                                                                                                                                                                                                          |                                                                                                                                                                                                                                                                                                                                                                                                                                                                                                                                                                                                                     |
|           | 4<br>7<br>3<br>\$366,667<br>\$235,000<br>119.4%<br>37<br>11 | 2022 2023  4 11  7 7  3 7  \$366,667 \$285,700 \$235,000 \$209,000  119.4% 93.5%  37 45  11 36 | 2022       2023       + / -         4       11       + 175.0%         7       7       0.0%         3       7       + 133.3%         \$366,667       \$285,700       - 22.1%         \$235,000       \$209,000       - 11.1%         119.4%       93.5%       - 21.7%         37       45       + 21.6%         11       36       + 227.3% | 2022         2023         + / -         2022           4         11         + 175.0%         12           7         7         0.0%         17           3         7         + 133.3%         14           \$366,667         \$285,700         - 22.1%         \$292,021           \$235,000         \$209,000         - 11.1%         \$235,000           119.4%         93.5%         - 21.7%         99.2%           37         45         + 21.6%         43           11         36         + 227.3% | 2022         2023         + / -         2022         2023           4         11         + 175.0%         12         31           7         7         0.0%         17         16           3         7         + 133.3%         14         14           \$366,667         \$285,700         - 22.1%         \$292,021         \$333,779           \$235,000         \$209,000         - 11.1%         \$235,000         \$247,500           119.4%         93.5%         - 21.7%         99.2%         90.4%           37         45         + 21.6%         43         52           11         36         + 227.3% |