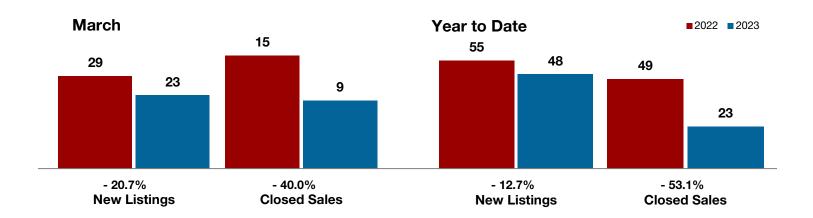

Limestone County

Montague County

Navarro County

Nolan County

Palo Pinto County

**Parker County** 

**Rains County** 

Rockwall County