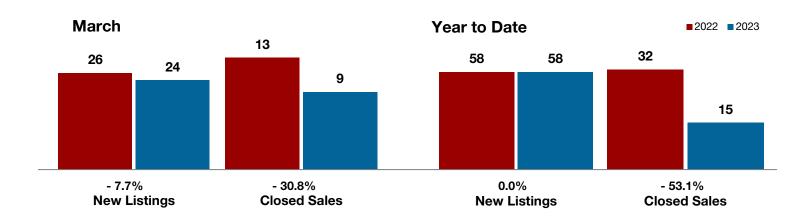

- 7.7%

March

- 30.8%

- 59.5%

Stland County Change in New Listings

Change in Closed Sales

Change in Median Sales Price

Year to Date

# **Eastland County**

| With Oil  |                                                                |                                                                                                    | real to Bate                                                                                                                                                                                                                                                                          |                                                                                                                                                                                                                                                                                                                                                                                                                                                                                                          |                                                                                                                                                                                                                                                                                                                                                                                                                                                                                                                                                                                                             |
|-----------|----------------------------------------------------------------|----------------------------------------------------------------------------------------------------|---------------------------------------------------------------------------------------------------------------------------------------------------------------------------------------------------------------------------------------------------------------------------------------|----------------------------------------------------------------------------------------------------------------------------------------------------------------------------------------------------------------------------------------------------------------------------------------------------------------------------------------------------------------------------------------------------------------------------------------------------------------------------------------------------------|-------------------------------------------------------------------------------------------------------------------------------------------------------------------------------------------------------------------------------------------------------------------------------------------------------------------------------------------------------------------------------------------------------------------------------------------------------------------------------------------------------------------------------------------------------------------------------------------------------------|
| 2022      | 2023                                                           | +/-                                                                                                | 2022                                                                                                                                                                                                                                                                                  | 2023                                                                                                                                                                                                                                                                                                                                                                                                                                                                                                     | +/-                                                                                                                                                                                                                                                                                                                                                                                                                                                                                                                                                                                                         |
| 26        | 24                                                             | - 7.7%                                                                                             | 58                                                                                                                                                                                                                                                                                    | 58                                                                                                                                                                                                                                                                                                                                                                                                                                                                                                       | 0.0%                                                                                                                                                                                                                                                                                                                                                                                                                                                                                                                                                                                                        |
| 14        | 15                                                             | + 7.1%                                                                                             | 39                                                                                                                                                                                                                                                                                    | 27                                                                                                                                                                                                                                                                                                                                                                                                                                                                                                       | - 30.8%                                                                                                                                                                                                                                                                                                                                                                                                                                                                                                                                                                                                     |
| 13        | 9                                                              | - 30.8%                                                                                            | 32                                                                                                                                                                                                                                                                                    | 15                                                                                                                                                                                                                                                                                                                                                                                                                                                                                                       | - 53.1%                                                                                                                                                                                                                                                                                                                                                                                                                                                                                                                                                                                                     |
| \$419,498 | \$120,669                                                      | - 71.2%                                                                                            | \$355,968                                                                                                                                                                                                                                                                             | \$159,989                                                                                                                                                                                                                                                                                                                                                                                                                                                                                                | - 55.1%                                                                                                                                                                                                                                                                                                                                                                                                                                                                                                                                                                                                     |
| \$225,000 | \$91,125                                                       | - 59.5%                                                                                            | \$218,250                                                                                                                                                                                                                                                                             | \$118,000                                                                                                                                                                                                                                                                                                                                                                                                                                                                                                | - 45.9%                                                                                                                                                                                                                                                                                                                                                                                                                                                                                                                                                                                                     |
| 93.1%     | 85.9%                                                          | - 7.7%                                                                                             | 92.1%                                                                                                                                                                                                                                                                                 | 86.5%                                                                                                                                                                                                                                                                                                                                                                                                                                                                                                    | - 6.1%                                                                                                                                                                                                                                                                                                                                                                                                                                                                                                                                                                                                      |
| 107       | 86                                                             | - 19.6%                                                                                            | 79                                                                                                                                                                                                                                                                                    | 85                                                                                                                                                                                                                                                                                                                                                                                                                                                                                                       | + 7.6%                                                                                                                                                                                                                                                                                                                                                                                                                                                                                                                                                                                                      |
| 66        | 78                                                             | + 18.2%                                                                                            |                                                                                                                                                                                                                                                                                       |                                                                                                                                                                                                                                                                                                                                                                                                                                                                                                          |                                                                                                                                                                                                                                                                                                                                                                                                                                                                                                                                                                                                             |
| 4.0       | 5.9                                                            | + 50.0%                                                                                            |                                                                                                                                                                                                                                                                                       |                                                                                                                                                                                                                                                                                                                                                                                                                                                                                                          |                                                                                                                                                                                                                                                                                                                                                                                                                                                                                                                                                                                                             |
|           | 26<br>14<br>13<br>\$419,498<br>\$225,000<br>93.1%<br>107<br>66 | 2022 2023  26 24  14 15  13 9  \$419,498 \$120,669  \$225,000 \$91,125  93.1% 85.9%  107 86  66 78 | 2022     2023     + / -       26     24     - 7.7%       14     15     + 7.1%       13     9     - 30.8%       \$419,498     \$120,669     - 71.2%       \$225,000     \$91,125     - 59.5%       93.1%     85.9%     - 7.7%       107     86     - 19.6%       66     78     + 18.2% | 2022         2023         + / -         2022           26         24         - 7.7%         58           14         15         + 7.1%         39           13         9         - 30.8%         32           \$419,498         \$120,669         - 71.2%         \$355,968           \$225,000         \$91,125         - 59.5%         \$218,250           93.1%         85.9%         - 7.7%         92.1%           107         86         - 19.6%         79           66         78         + 18.2% | 2022         2023         + / -         2022         2023           26         24         -7.7%         58         58           14         15         +7.1%         39         27           13         9         -30.8%         32         15           \$419,498         \$120,669         -71.2%         \$355,968         \$159,989           \$225,000         \$91,125         -59.5%         \$218,250         \$118,000           93.1%         85.9%         -7.7%         92.1%         86.5%           107         86         -19.6%         79         85           66         78         +18.2% |