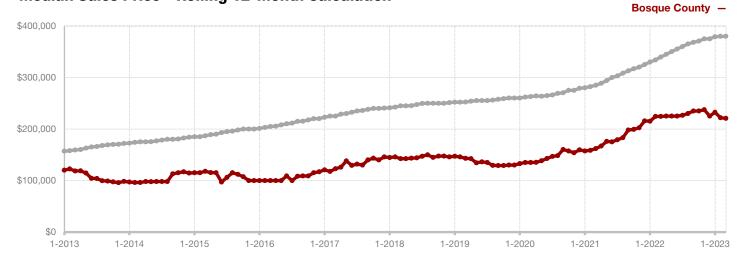

### **Bosque County**

|                                          | March     |           |          | Year to Date |           |         |
|------------------------------------------|-----------|-----------|----------|--------------|-----------|---------|
|                                          | 2022      | 2023      | +/-      | 2022         | 2023      | +/-     |
| New Listings                             | 18        | 25        | + 38.9%  | 45           | 60        | + 33.3% |
| Pending Sales                            | 16        | 9         | - 43.8%  | 42           | 24        | - 42.9% |
| Closed Sales                             | 14        | 6         | - 57.1%  | 40           | 18        | - 55.0% |
| Average Sales Price*                     | \$349,386 | \$263,083 | - 24.7%  | \$327,469    | \$225,931 | - 31.0% |
| Median Sales Price*                      | \$236,000 | \$219,250 | - 7.1%   | \$231,000    | \$197,250 | - 14.6% |
| Percent of Original List Price Received* | 89.4%     | 92.0%     | + 2.9%   | 89.7%        | 88.4%     | - 1.4%  |
| Days on Market Until Sale                | 99        | 35        | - 64.6%  | 69           | 75        | + 8.7%  |
| Inventory of Homes for Sale              | 39        | 72        | + 84.6%  |              |           |         |
| Months Supply of Inventory               | 2.5       | 5.8       | + 100.0% |              |           |         |