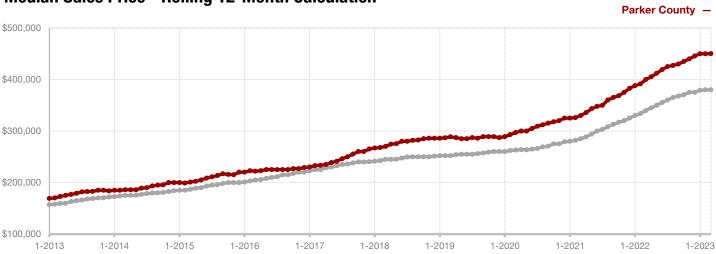

Limestone County

Montague County

Navarro County

Nolan County

Palo Pinto County

**Parker County** 

**Rains County** 

Rockwall County