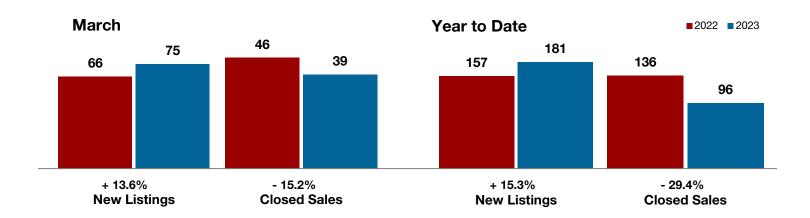

Comanche County

**Cooke County** 

**Dallas County** 

Delta County

Denton County

**Eastland County** 

Ellis County

Erath County