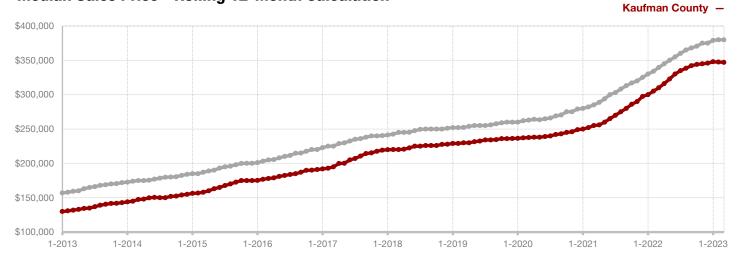

**Hood County** 

**Hopkins County** 

**Hunt County** 

Jack County

Johnson County

Jones County

Kaufman County

Lamar County