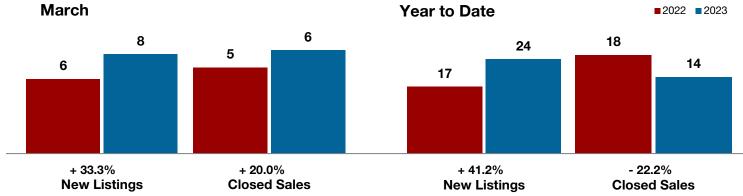

### **Delta County**

| <b>22</b> | 2023      | +/-                   | 2022                                           | 2023                                                                                             | ,                                                                                                       |
|-----------|-----------|-----------------------|------------------------------------------------|--------------------------------------------------------------------------------------------------|---------------------------------------------------------------------------------------------------------|
| ì         | _         |                       |                                                | 2023                                                                                             | +/-                                                                                                     |
|           | 8         | + 33.3%               | 17                                             | 24                                                                                               | + 41.2%                                                                                                 |
| ,         | 6         | - 14.3%               | 17                                             | 17                                                                                               | 0.0%                                                                                                    |
| 5         | 6         | + 20.0%               | 18                                             | 14                                                                                               | - 22.2%                                                                                                 |
| ,200      | \$306,667 | - 28.0%               | \$277,225                                      | \$226,179                                                                                        | - 18.4%                                                                                                 |
| ,000      | \$267,500 | - 12.3%               | \$171,350                                      | \$144,500                                                                                        | - 15.7%                                                                                                 |
| 4%        | 93.8%     | + 2.6%                | 94.2%                                          | 93.6%                                                                                            | - 0.6%                                                                                                  |
| 7         | 80        | + 116.2%              | 42                                             | 57                                                                                               | + 35.7%                                                                                                 |
| 5         | 21        | + 320.0%              |                                                |                                                                                                  |                                                                                                         |
| Ω         | 2.0       | . 200 00/             |                                                |                                                                                                  |                                                                                                         |
| 2         | 4%<br>7   | 93.8%<br>7 80<br>5 21 | 93.8% + 2.6%<br>7 80 + 116.2%<br>5 21 + 320.0% | 4%     93.8%     + 2.6%     94.2%       7     80     + 116.2%     42       6     21     + 320.0% | 4%       93.8%       + 2.6%       94.2%       93.6%         7       80       + 116.2%       42       57 |