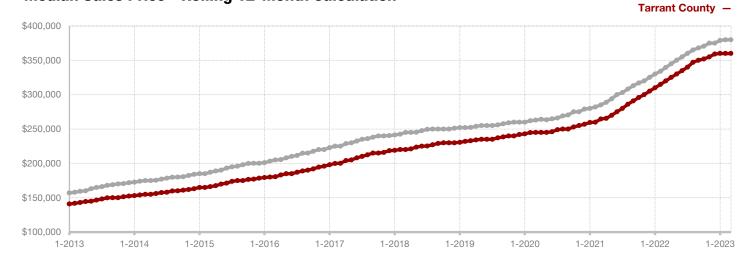

Shackelford County

**Smith County** 

Somervell County

**Stephens County** 

Stonewall County

**Tarrant County** 

**Taylor County** 

**Upshur County** 