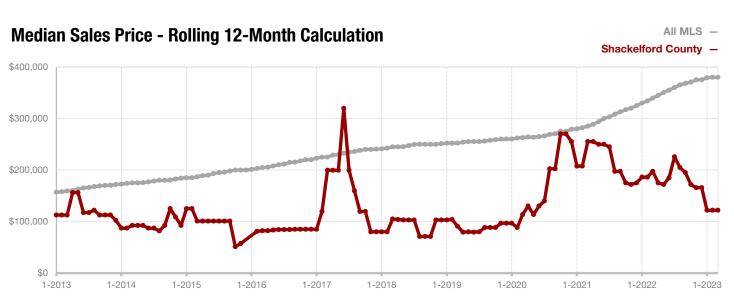

Shackelford County

**Smith County** 

Somervell County

**Stephens County** 

Stonewall County

**Tarrant County** 

**Taylor County** 

**Upshur County** 