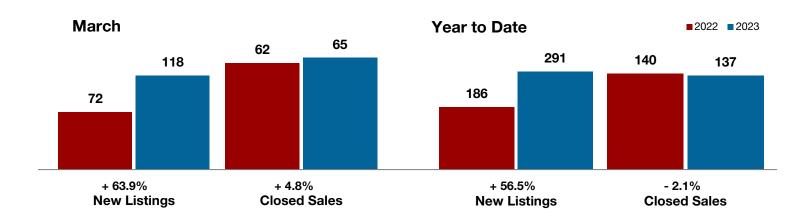

Shackelford County

**Smith County** 

Somervell County

**Stephens County** 

Stonewall County

**Tarrant County** 

**Taylor County** 

**Upshur County** 