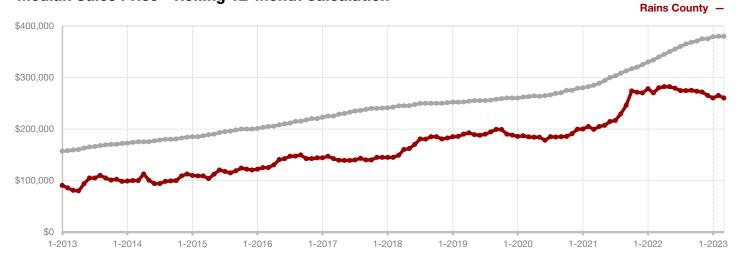

Limestone County

Montague County

Navarro County

Nolan County

Palo Pinto County

**Parker County** 

**Rains County** 

Rockwall County