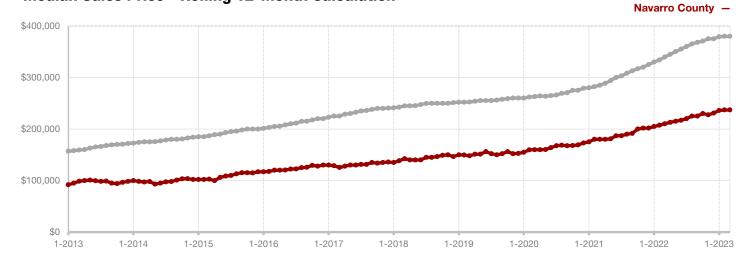

Limestone County

Montague County

Navarro County

Nolan County

Palo Pinto County

**Parker County** 

**Rains County** 

Rockwall County