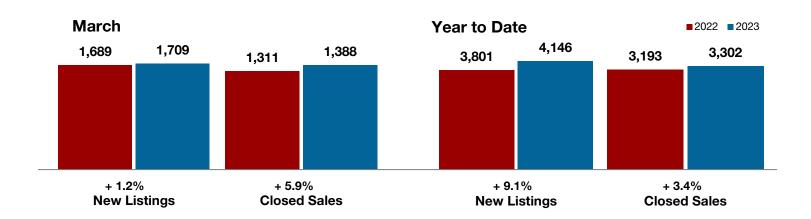

# **Collin County**

|                                          | March     |           |          | Year to Date |           |          |
|------------------------------------------|-----------|-----------|----------|--------------|-----------|----------|
|                                          | 2022      | 2023      | +/-      | 2022         | 2023      | +/-      |
| New Listings                             | 1,689     | 1,709     | + 1.2%   | 3,801        | 4,146     | + 9.1%   |
| Pending Sales                            | 1,348     | 1,334     | - 1.0%   | 3,360        | 3,910     | + 16.4%  |
| Closed Sales                             | 1,311     | 1,388     | + 5.9%   | 3,193        | 3,302     | + 3.4%   |
| Average Sales Price*                     | \$604,777 | \$570,172 | - 5.7%   | \$568,533    | \$564,860 | - 0.6%   |
| Median Sales Price*                      | \$540,000 | \$500,000 | - 7.4%   | \$496,900    | \$499,000 | + 0.4%   |
| Percent of Original List Price Received* | 108.5%    | 96.0%     | - 11.5%  | 106.3%       | 94.9%     | - 10.7%  |
| Days on Market Until Sale                | 19        | 53        | + 178.9% | 19           | 56        | + 194.7% |
| Inventory of Homes for Sale              | 1,068     | 2,142     | + 100.6% |              |           |          |
| Months Supply of Inventory               | 0.7       | 1.7       | + 100.0% |              |           |          |