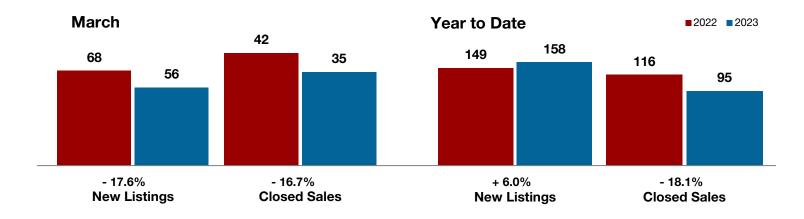

Van Zandt County

Wise County

**Wood County** 

**Young County** 

+ 175.0% + 133.3%

- 11.1%