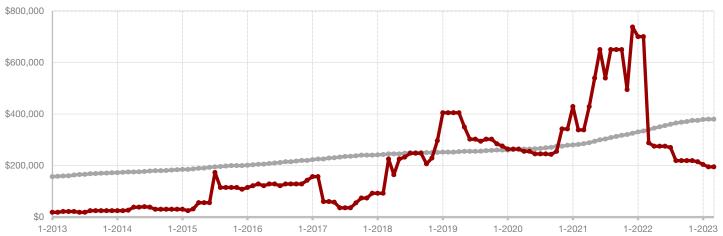

### **Callahan County**

|                                          | March     |           |          | Year to Date |           |         |
|------------------------------------------|-----------|-----------|----------|--------------|-----------|---------|
|                                          | 2022      | 2023      | +/-      | 2022         | 2023      | +/-     |
| New Listings                             | 23        | 28        | + 21.7%  | 47           | 65        | + 38.3% |
| Pending Sales                            | 12        | 13        | + 8.3%   | 39           | 41        | + 5.1%  |
| Closed Sales                             | 17        | 18        | + 5.9%   | 35           | 35        | 0.0%    |
| Average Sales Price*                     | \$294,153 | \$227,217 | - 22.8%  | \$220,453    | \$182,907 | - 17.0% |
| Median Sales Price*                      | \$195,000 | \$177,450 | - 9.0%   | \$165,000    | \$140,000 | - 15.2% |
| Percent of Original List Price Received* | 97.3%     | 91.7%     | - 5.8%   | 95.0%        | 90.6%     | - 4.6%  |
| Days on Market Until Sale                | 59        | 52        | - 11.9%  | 51           | 52        | + 2.0%  |
| Inventory of Homes for Sale              | 28        | 50        | + 78.6%  |              |           |         |
| Months Supply of Inventory               | 1.9       | 3.6       | + 100.0% |              |           |         |