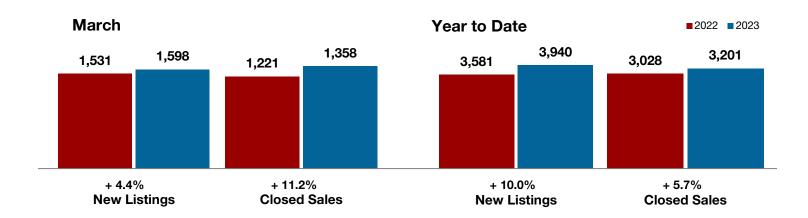

| Change in    | Change in    | Change in          |
|--------------|--------------|--------------------|
| New Listings | Closed Sales | Median Sales Price |

| 2022      |                                                                            |                                                                                                            |           |                                                                                                                                                                                                                                                                                                                                                                                                                            |                                                                                                                                                                                                                                                                                                                                                                                                                                                                                                                     |
|-----------|----------------------------------------------------------------------------|------------------------------------------------------------------------------------------------------------|-----------|----------------------------------------------------------------------------------------------------------------------------------------------------------------------------------------------------------------------------------------------------------------------------------------------------------------------------------------------------------------------------------------------------------------------------|---------------------------------------------------------------------------------------------------------------------------------------------------------------------------------------------------------------------------------------------------------------------------------------------------------------------------------------------------------------------------------------------------------------------------------------------------------------------------------------------------------------------|
|           | 2023                                                                       | +/-                                                                                                        | 2022      | 2023                                                                                                                                                                                                                                                                                                                                                                                                                       | +/-                                                                                                                                                                                                                                                                                                                                                                                                                                                                                                                 |
| 1,531     | 1,598                                                                      | + 4.4%                                                                                                     | 3,581     | 3,940                                                                                                                                                                                                                                                                                                                                                                                                                      | + 10.0%                                                                                                                                                                                                                                                                                                                                                                                                                                                                                                             |
| 1,188     | 1,281                                                                      | + 7.8%                                                                                                     | 3,230     | 3,730                                                                                                                                                                                                                                                                                                                                                                                                                      | + 15.5%                                                                                                                                                                                                                                                                                                                                                                                                                                                                                                             |
| 1,221     | 1,358                                                                      | + 11.2%                                                                                                    | 3,028     | 3,201                                                                                                                                                                                                                                                                                                                                                                                                                      | + 5.7%                                                                                                                                                                                                                                                                                                                                                                                                                                                                                                              |
| \$552,457 | \$528,649                                                                  | - 4.3%                                                                                                     | \$528,596 | \$517,090                                                                                                                                                                                                                                                                                                                                                                                                                  | - 2.2%                                                                                                                                                                                                                                                                                                                                                                                                                                                                                                              |
| \$461,718 | \$441,389                                                                  | - 4.4%                                                                                                     | \$445,000 | \$431,773                                                                                                                                                                                                                                                                                                                                                                                                                  | - 3.0%                                                                                                                                                                                                                                                                                                                                                                                                                                                                                                              |
| 106.6%    | 95.9%                                                                      | - 10.0%                                                                                                    | 104.9%    | 94.8%                                                                                                                                                                                                                                                                                                                                                                                                                      | - 9.6%                                                                                                                                                                                                                                                                                                                                                                                                                                                                                                              |
| 19        | 59                                                                         | + 210.5%                                                                                                   | 20        | 60                                                                                                                                                                                                                                                                                                                                                                                                                         | + 200.0%                                                                                                                                                                                                                                                                                                                                                                                                                                                                                                            |
| 1,012     | 2,172                                                                      | + 114.6%                                                                                                   |           |                                                                                                                                                                                                                                                                                                                                                                                                                            |                                                                                                                                                                                                                                                                                                                                                                                                                                                                                                                     |
| 0.8       | 1.8                                                                        | + 100.0%                                                                                                   |           |                                                                                                                                                                                                                                                                                                                                                                                                                            |                                                                                                                                                                                                                                                                                                                                                                                                                                                                                                                     |
|           | 1,531<br>1,188<br>1,221<br>\$552,457<br>\$461,718<br>106.6%<br>19<br>1,012 | 1,531 1,598 1,188 1,281 1,221 1,358 \$552,457 \$528,649 \$461,718 \$441,389 106.6% 95.9% 19 59 1,012 2,172 | 1,531     | 1,531       1,598       + 4.4%       3,581         1,188       1,281       + 7.8%       3,230         1,221       1,358       + 11.2%       3,028         \$552,457       \$528,649       - 4.3%       \$528,596         \$461,718       \$441,389       - 4.4%       \$445,000         106.6%       95.9%       - 10.0%       104.9%         19       59       + 210.5%       20         1,012       2,172       + 114.6% | 1,531       1,598       + 4.4%       3,581       3,940         1,188       1,281       + 7.8%       3,230       3,730         1,221       1,358       + 11.2%       3,028       3,201         \$552,457       \$528,649       - 4.3%       \$528,596       \$517,090         \$461,718       \$441,389       - 4.4%       \$445,000       \$431,773         106.6%       95.9%       - 10.0%       104.9%       94.8%         19       59       + 210.5%       20       60         1,012       2,172       + 114.6% |