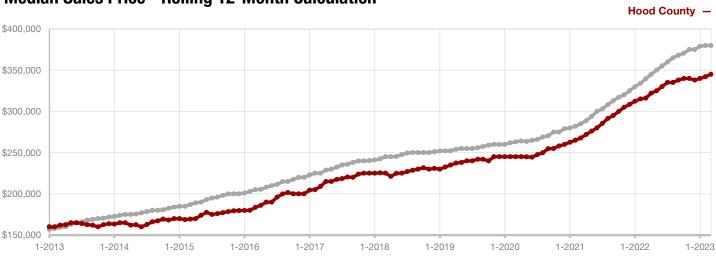

**Hood County** 

**Hopkins County** 

**Hunt County** 

Jack County

Johnson County

Jones County

Kaufman County

Lamar County