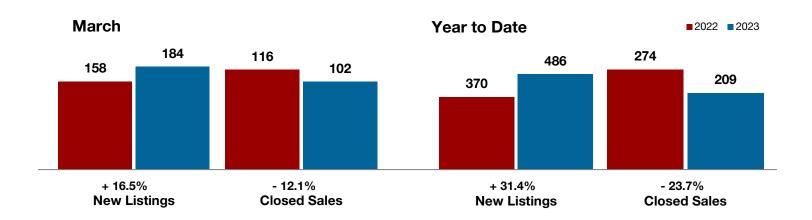

Fannin County

Franklin County

Freestone County

Grayson County

Hamilton County

Harrison County

Henderson County

Hill County