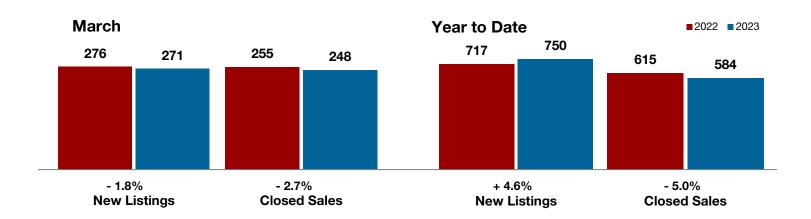

Fannin County

Franklin County

Freestone County

Grayson County

Hamilton County

Harrison County

Henderson County

Hill County