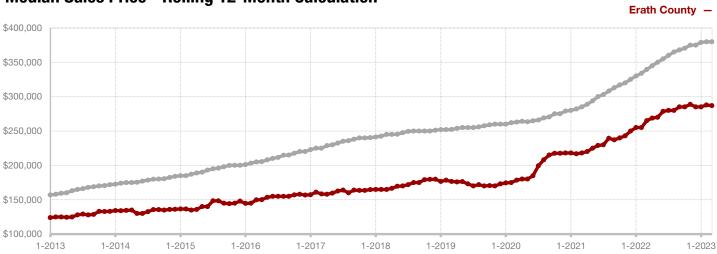

Comanche County

**Cooke County** 

**Dallas County** 

Delta County

Denton County

**Eastland County** 

Ellis County

Erath County