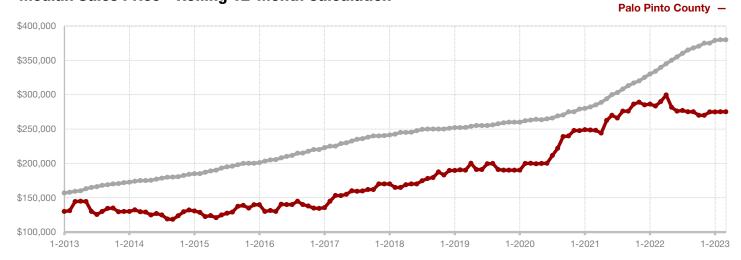

Limestone County

Montague County

Navarro County

Nolan County

Palo Pinto County

**Parker County** 

**Rains County** 

Rockwall County