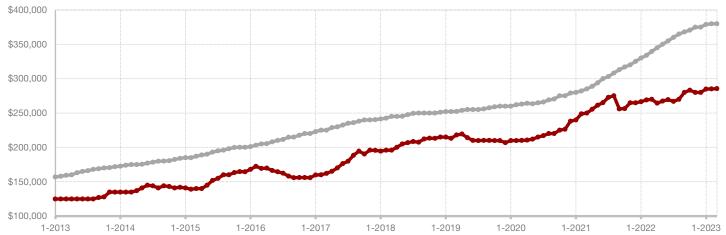

<sup>\*</sup> Does not include prices from any previous listing contracts or seller concessions. | Activity for one month can sometimes look extreme due to small sample size.

- 5.0%

- 18.9%

- 4.0%

Change in **New Listings** 

Change in **Closed Sales** 

Change in **Median Sales Price** 

### **Dallas County**

|                                          | March     |           |          | Year to Date |           |         |
|------------------------------------------|-----------|-----------|----------|--------------|-----------|---------|
|                                          | 2022      | 2023      | +/-      | 2022         | 2023      | +/-     |
| New Listings                             | 2,719     | 2,584     | - 5.0%   | 6,721        | 6,379     | - 5.1%  |
| Pending Sales                            | 2,292     | 1,950     | - 14.9%  | 6,080        | 5,197     | - 14.5% |
| Closed Sales                             | 2,239     | 1,815     | - 18.9%  | 5,636        | 4,355     | - 22.7% |
| Average Sales Price*                     | \$479,774 | \$474,773 | - 1.0%   | \$457,001    | \$471,164 | + 3.1%  |
| Median Sales Price*                      | \$359,000 | \$344,650 | - 4.0%   | \$341,000    | \$340,000 | - 0.3%  |
| Percent of Original List Price Received* | 103.7%    | 96.5%     | - 6.9%   | 102.0%       | 95.7%     | - 6.2%  |
| Days on Market Until Sale                | 21        | 40        | + 90.5%  | 25           | 43        | + 72.0% |
| Inventory of Homes for Sale              | 2,136     | 3,291     | + 54.1%  |              |           |         |
| Months Supply of Inventory               | 0.9       | 1.8       | + 100.0% |              |           |         |