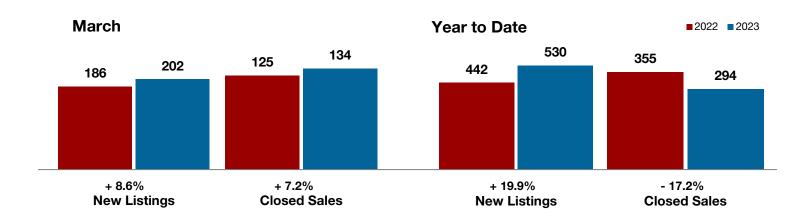

Fannin County

Franklin County

Freestone County

Grayson County

Hamilton County

Harrison County

Henderson County

Hill County