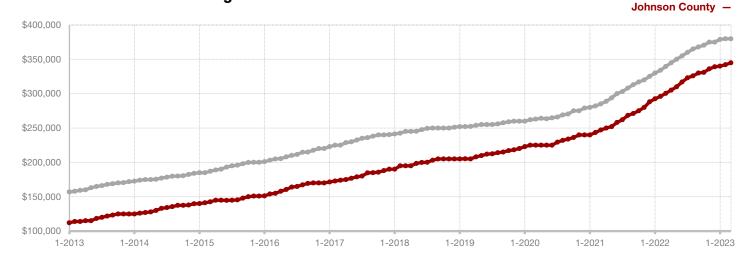

**Hood County** 

**Hopkins County** 

**Hunt County** 

Jack County

Johnson County

Jones County

Kaufman County

Lamar County