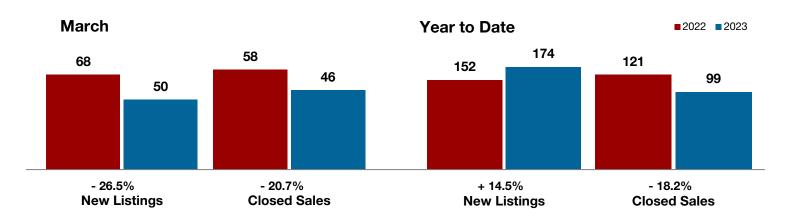

Fannin County

Franklin County

Freestone County

Grayson County

Hamilton County

Harrison County

Henderson County

Hill County