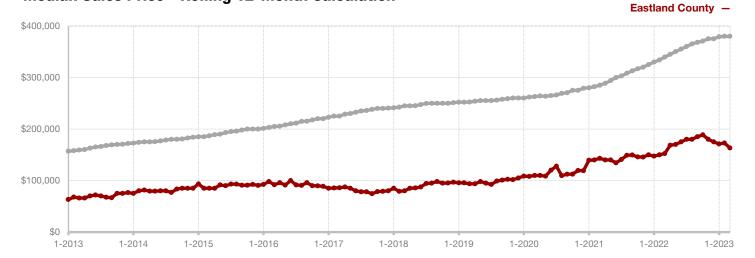

- 7.7%

March

- 30.8%

- 59.5%

Stland County Change in New Listings

Change in Closed Sales

Change in Median Sales Price

Year to Date

# **Eastland County**

| With Oil  |                                                                |                                                                                                    | real to Bate                                                                                                                                                                                                                                                                          |                                                                                                                                                                                                                                                                                                                                                                                                                                                                                                          |                                                                                                                                                                                                                                                                                                                                                                                                                                                                                                                                                                                                             |
|-----------|----------------------------------------------------------------|----------------------------------------------------------------------------------------------------|---------------------------------------------------------------------------------------------------------------------------------------------------------------------------------------------------------------------------------------------------------------------------------------|----------------------------------------------------------------------------------------------------------------------------------------------------------------------------------------------------------------------------------------------------------------------------------------------------------------------------------------------------------------------------------------------------------------------------------------------------------------------------------------------------------|-------------------------------------------------------------------------------------------------------------------------------------------------------------------------------------------------------------------------------------------------------------------------------------------------------------------------------------------------------------------------------------------------------------------------------------------------------------------------------------------------------------------------------------------------------------------------------------------------------------|
| 2022      | 2023                                                           | +/-                                                                                                | 2022                                                                                                                                                                                                                                                                                  | 2023                                                                                                                                                                                                                                                                                                                                                                                                                                                                                                     | +/-                                                                                                                                                                                                                                                                                                                                                                                                                                                                                                                                                                                                         |
| 26        | 24                                                             | - 7.7%                                                                                             | 58                                                                                                                                                                                                                                                                                    | 58                                                                                                                                                                                                                                                                                                                                                                                                                                                                                                       | 0.0%                                                                                                                                                                                                                                                                                                                                                                                                                                                                                                                                                                                                        |
| 14        | 15                                                             | + 7.1%                                                                                             | 39                                                                                                                                                                                                                                                                                    | 27                                                                                                                                                                                                                                                                                                                                                                                                                                                                                                       | - 30.8%                                                                                                                                                                                                                                                                                                                                                                                                                                                                                                                                                                                                     |
| 13        | 9                                                              | - 30.8%                                                                                            | 32                                                                                                                                                                                                                                                                                    | 15                                                                                                                                                                                                                                                                                                                                                                                                                                                                                                       | - 53.1%                                                                                                                                                                                                                                                                                                                                                                                                                                                                                                                                                                                                     |
| \$419,498 | \$120,669                                                      | - 71.2%                                                                                            | \$355,968                                                                                                                                                                                                                                                                             | \$159,989                                                                                                                                                                                                                                                                                                                                                                                                                                                                                                | - 55.1%                                                                                                                                                                                                                                                                                                                                                                                                                                                                                                                                                                                                     |
| \$225,000 | \$91,125                                                       | - 59.5%                                                                                            | \$218,250                                                                                                                                                                                                                                                                             | \$118,000                                                                                                                                                                                                                                                                                                                                                                                                                                                                                                | - 45.9%                                                                                                                                                                                                                                                                                                                                                                                                                                                                                                                                                                                                     |
| 93.1%     | 85.9%                                                          | - 7.7%                                                                                             | 92.1%                                                                                                                                                                                                                                                                                 | 86.5%                                                                                                                                                                                                                                                                                                                                                                                                                                                                                                    | - 6.1%                                                                                                                                                                                                                                                                                                                                                                                                                                                                                                                                                                                                      |
| 107       | 86                                                             | - 19.6%                                                                                            | 79                                                                                                                                                                                                                                                                                    | 85                                                                                                                                                                                                                                                                                                                                                                                                                                                                                                       | + 7.6%                                                                                                                                                                                                                                                                                                                                                                                                                                                                                                                                                                                                      |
| 66        | 78                                                             | + 18.2%                                                                                            |                                                                                                                                                                                                                                                                                       |                                                                                                                                                                                                                                                                                                                                                                                                                                                                                                          |                                                                                                                                                                                                                                                                                                                                                                                                                                                                                                                                                                                                             |
| 4.0       | 5.9                                                            | + 50.0%                                                                                            |                                                                                                                                                                                                                                                                                       |                                                                                                                                                                                                                                                                                                                                                                                                                                                                                                          |                                                                                                                                                                                                                                                                                                                                                                                                                                                                                                                                                                                                             |
|           | 26<br>14<br>13<br>\$419,498<br>\$225,000<br>93.1%<br>107<br>66 | 2022 2023  26 24  14 15  13 9  \$419,498 \$120,669  \$225,000 \$91,125  93.1% 85.9%  107 86  66 78 | 2022     2023     + / -       26     24     - 7.7%       14     15     + 7.1%       13     9     - 30.8%       \$419,498     \$120,669     - 71.2%       \$225,000     \$91,125     - 59.5%       93.1%     85.9%     - 7.7%       107     86     - 19.6%       66     78     + 18.2% | 2022         2023         + / -         2022           26         24         - 7.7%         58           14         15         + 7.1%         39           13         9         - 30.8%         32           \$419,498         \$120,669         - 71.2%         \$355,968           \$225,000         \$91,125         - 59.5%         \$218,250           93.1%         85.9%         - 7.7%         92.1%           107         86         - 19.6%         79           66         78         + 18.2% | 2022         2023         + / -         2022         2023           26         24         -7.7%         58         58           14         15         +7.1%         39         27           13         9         -30.8%         32         15           \$419,498         \$120,669         -71.2%         \$355,968         \$159,989           \$225,000         \$91,125         -59.5%         \$218,250         \$118,000           93.1%         85.9%         -7.7%         92.1%         86.5%           107         86         -19.6%         79         85           66         78         +18.2% |