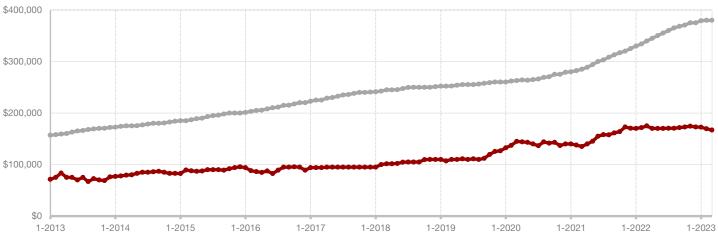

### **Comanche County**

|                                          | March     |           |         | Year to Date |           |         |
|------------------------------------------|-----------|-----------|---------|--------------|-----------|---------|
|                                          | 2022      | 2023      | +/-     | 2022         | 2023      | +/-     |
| New Listings                             | 24        | 22        | - 8.3%  | 63           | 68        | + 7.9%  |
| Pending Sales                            | 13        | 8         | - 38.5% | 40           | 44        | + 10.0% |
| Closed Sales                             | 13        | 14        | + 7.7%  | 34           | 41        | + 20.6% |
| Average Sales Price*                     | \$285,654 | \$239,857 | - 16.0% | \$295,556    | \$188,724 | - 36.1% |
| Median Sales Price*                      | \$185,000 | \$124,000 | - 33.0% | \$166,250    | \$152,000 | - 8.6%  |
| Percent of Original List Price Received* | 94.3%     | 88.7%     | - 5.9%  | 89.7%        | 89.2%     | - 0.6%  |
| Days on Market Until Sale                | 56        | 86        | + 53.6% | 48           | 82        | + 70.8% |
| Inventory of Homes for Sale              | 71        | 94        | + 32.4% |              |           |         |
| Months Supply of Inventory               | 5.3       | 6.2       | + 20.0% |              |           |         |