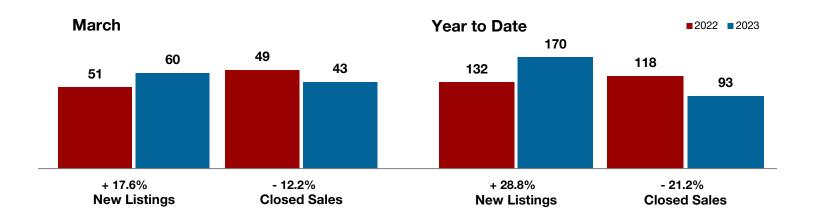

<sup>\*</sup> Does not include prices from any previous listing contracts or seller concessions. | Activity for one month can sometimes look extreme due to small sample size.

+ 17.6%

March

- 12.2%

+ 16.1%

Change in **New Listings** 

Change in **Closed Sales** 

Change in **Median Sales Price** 

Year to Date

### **Cooke County**

|                                          |           | Water     |          |           | i cai to bate |         |  |
|------------------------------------------|-----------|-----------|----------|-----------|---------------|---------|--|
|                                          | 2022      | 2023      | +/-      | 2022      | 2023          | +/-     |  |
| New Listings                             | 51        | 60        | + 17.6%  | 132       | 170           | + 28.8% |  |
| Pending Sales                            | 43        | 43        | 0.0%     | 115       | 116           | + 0.9%  |  |
| Closed Sales                             | 49        | 43        | - 12.2%  | 118       | 93            | - 21.2% |  |
| Average Sales Price*                     | \$499,880 | \$390,372 | - 21.9%  | \$489,742 | \$386,974     | - 21.0% |  |
| Median Sales Price*                      | \$280,000 | \$325,000 | + 16.1%  | \$277,000 | \$310,000     | + 11.9% |  |
| Percent of Original List Price Received* | 97.6%     | 94.1%     | - 3.6%   | 97.0%     | 93.7%         | - 3.4%  |  |
| Days on Market Until Sale                | 40        | 50        | + 25.0%  | 38        | 54            | + 42.1% |  |
| Inventory of Homes for Sale              | 66        | 148       | + 124.2% |           |               |         |  |
| Months Supply of Inventory               | 1.4       | 3.9       | + 300.0% |           |               |         |  |
|                                          |           |           |          |           |               |         |  |