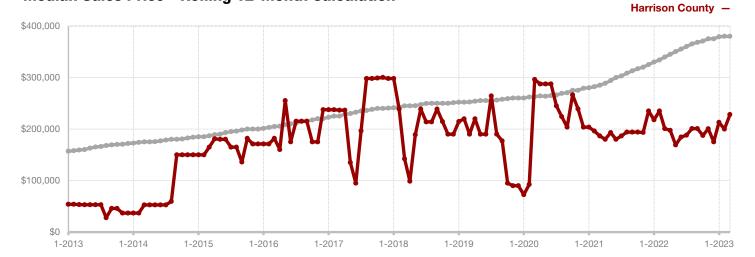

Fannin County

Franklin County

Freestone County

Grayson County

Hamilton County

Harrison County

Henderson County

Hill County