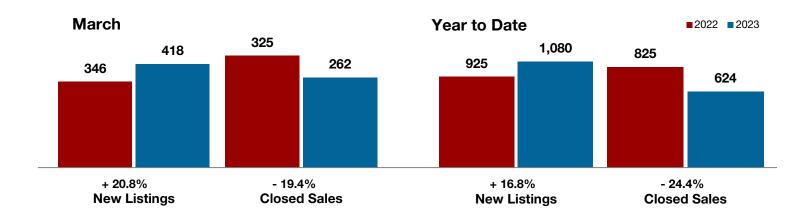

Limestone County

Montague County

Navarro County

Nolan County

Palo Pinto County

**Parker County** 

**Rains County** 

Rockwall County