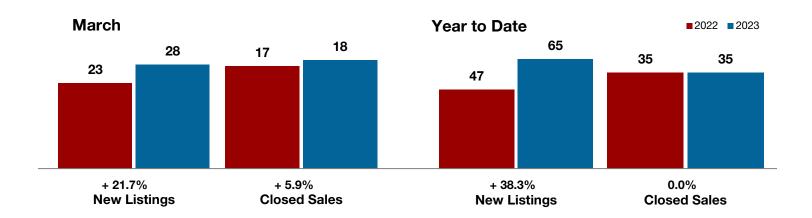

+ 21.7%

+ 5.9%

- 9.0%

Change in New Listings Change in Closed Sales

Change in Median Sales Price

### **Callahan County**

|                                          | March     |           |          | Year to Date |           |         |
|------------------------------------------|-----------|-----------|----------|--------------|-----------|---------|
|                                          | 2022      | 2023      | +/-      | 2022         | 2023      | +/-     |
| New Listings                             | 23        | 28        | + 21.7%  | 47           | 65        | + 38.3% |
| Pending Sales                            | 12        | 13        | + 8.3%   | 39           | 41        | + 5.1%  |
| Closed Sales                             | 17        | 18        | + 5.9%   | 35           | 35        | 0.0%    |
| Average Sales Price*                     | \$294,153 | \$227,217 | - 22.8%  | \$220,453    | \$182,907 | - 17.0% |
| Median Sales Price*                      | \$195,000 | \$177,450 | - 9.0%   | \$165,000    | \$140,000 | - 15.2% |
| Percent of Original List Price Received* | 97.3%     | 91.7%     | - 5.8%   | 95.0%        | 90.6%     | - 4.6%  |
| Days on Market Until Sale                | 59        | 52        | - 11.9%  | 51           | 52        | + 2.0%  |
| Inventory of Homes for Sale              | 28        | 50        | + 78.6%  |              |           |         |
| Months Supply of Inventory               | 1.9       | 3.6       | + 100.0% |              |           |         |