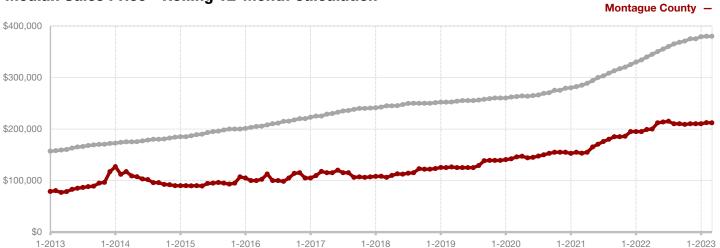

Limestone County

Montague County

Navarro County

Nolan County

Palo Pinto County

**Parker County** 

**Rains County** 

Rockwall County