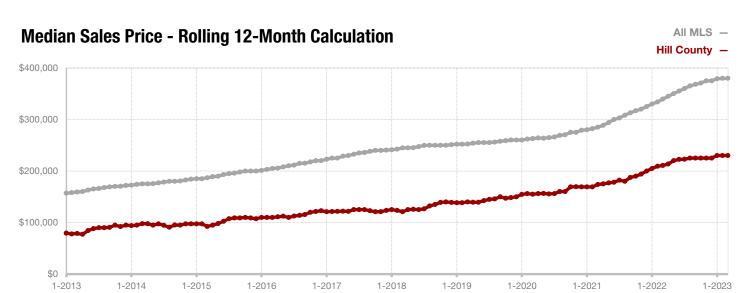

Fannin County

Franklin County

Freestone County

Grayson County

Hamilton County

Harrison County

Henderson County

Hill County