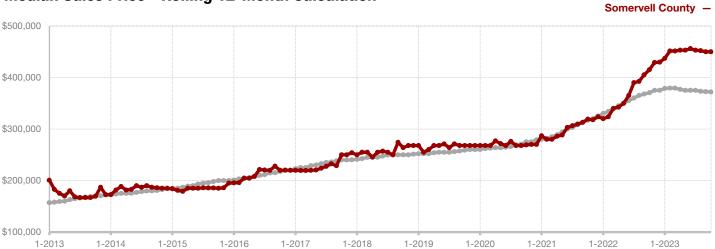

**Shackelford County** 

**Smith County** 

Somervell County

Stephens County

Stonewall County

**Tarrant County** 

**Taylor County** 

**Upshur County** 