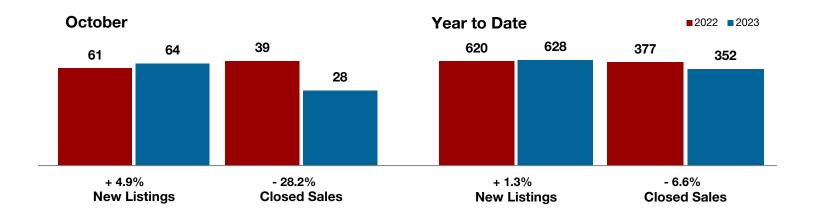

Van Zandt County

Wise County

**Wood County** 

**Young County** 

A RESEARCH TOOL PROVIDED BY NORTH TEXAS REAL ESTATE INFORMATION SYSTEMS, INC.

- 30.0%

+ 50.0%

- 11.3%