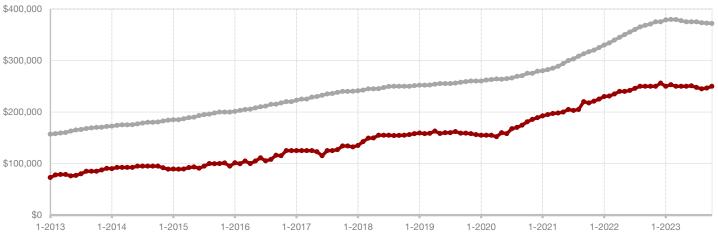

\$318,201    | \$300,591 | - 5.5%  |
| Median Sales Price*                      | \$245,750 | \$295,000 | + 20.0% | \$259,999    | \$249,375 | - 4.1%  |
| Percent of Original List Price Received* | 91.4%     | 89.3%     | - 2.3%  | 96.0%        | 92.0%     | - 4.2%  |
| Days on Market Until Sale                | 48        | 73        | + 52.1% | 38           | 69        | + 81.6% |
| Inventory of Homes for Sale              | 212       | 240       | + 13.2% |              |           |         |
| Months Supply of Inventory               | 4.9       | 6.6       | + 40.0% |              |           |         |

<sup>\*</sup> Does not include prices from any previous listing contracts or seller concessions. | Activity for one month can sometimes look extreme due to small sample size.









A RESEARCH TOOL PROVIDED BY NORTH TEXAS REAL ESTATE INFORMATION SYSTEMS, INC



- 12.5%

0.0%

- 18.6%

Change in **New Listings** 

**October** 

Change in Closed Sales

Change in Median Sales Price

Year to Date

### **Franklin County**

|                                          | • • • • • • • • • • • • • • • • • • • • |           |          | rou. to Duto |           |         |
|------------------------------------------|-----------------------------------------|-----------|----------|--------------|-----------|---------|
|                                          | 2022                                    | 2023      | +/-      | 2022         | 2023      | +/-     |
| New Listings                             | 16                                      | 14        | - 12.5%  | 162