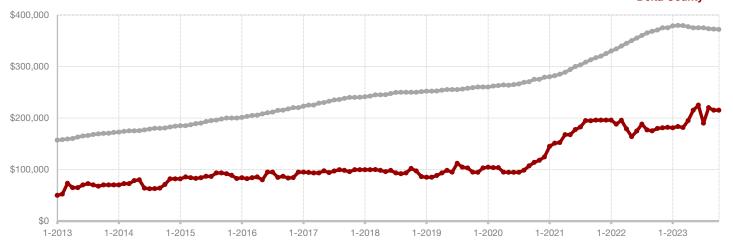

# **Denton County**

Months Supply of Inventory

| - 1.3%       | - 9.8%       | - 1.3%             |
|--------------|--------------|--------------------|
| Change in    | Change in    | Change in          |
| New Listings | Closed Sales | Median Sales Price |

0.0%

|                                          | October   |           |         | Year to Date |           |          |
|------------------------------------------|-----------|-----------|---------|--------------|-----------|----------|
|                                          | 2022      | 2023      | +/-     | 2022         | 2023      | +/-      |
| New Listings                             | 1,414     | 1,396     | - 1.3%  | 17,324       | 15,860    | - 8.5%   |
| Pending Sales                            | 974       | 933       | - 4.2%  | 12,314       | 12,511    | + 1.6%   |
| Closed Sales                             | 1,071     | 966       | - 9.8%  | 12,465       | 12,214    | - 2.0%   |
| Average Sales Price*                     | \$535,109 | \$538,143 | + 0.6%  | \$550,301    | \$545,568 | - 0.9%   |
| Median Sales Price*                      | \$456,000 | \$450,000 | - 1.3%  | \$463,198    | \$457,611 | - 1.2%   |
| Percent of Original List Price Received* | 96.0%     | 96.2%     | + 0.2%  | 102.5%       | 96.5%     | - 5.9%   |
| Days on Market Until Sale                | 34        | 43        | + 26.5% | 21           | 46        | + 119.0% |
| Inventory of Homes for Sale              | 3,520     | 2,972     | - 15.6% |              |           |          |