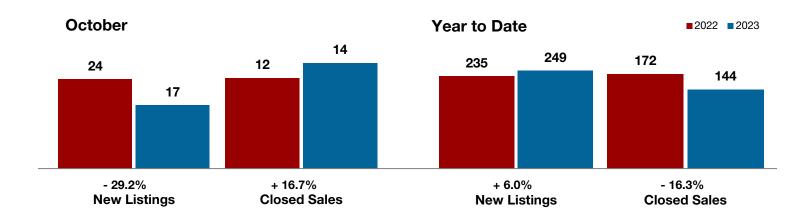

- 22.2%

- 28.6%

- 21.6%

Change in **New Listings** 

October

Change in Closed Sales

Change in Median Sales Price

Year to Date

### **Delta County**

|                                          | Octobel   |           |         | real to Date |           |         |  |
|------------------------------------------|-----------|-----------|---------|--------------|-----------|---------|--|
|                                          | 2022      | 2023      | +/-     | 2022         | 2023      | +/-     |  |
| New Listings                             | 9         | 7         | - 22.2% | 110          | 91        | - 17.3% |  |
| Pending Sales                            | 5         | 3         | - 40.0% | 59           | 54        | - 8.5%  |  |
| Closed Sales                             | 7         | 5         | - 28.6% | 62           | 54        | - 12.9% |  |
| Average Sales Price*                     | \$334,857 | \$209,623 | - 37.4% | \$260,495    | \$267,626 | + 2.7%  |  |
| Median Sales Price*                      | \$185,000 | \$145,000 | - 21.6% | \$179,850    | \$210,000 | + 16.8% |  |
| Percent of Original List Price Received* | 85.8%     | 82.0%     | - 4.4%  | 93.7%        | 92.2%     | - 1.6%  |  |
| Days on Market Until Sale                | 48        | 33        | - 31.3% | 37           | 44        | + 18.9% |  |
| Inventory of Homes for Sale              | 40        | 28        | - 30.0% |              |           |         |  |
| Months Supply of Inventory               | 6.7       | 5.1       | - 28.6% |              |           |         |  |

<sup>\*</sup> Does not include prices from any previous listing contracts or seller concessions. | Activity for one month can sometimes look extreme due to small sample size.

All MLS — Delta County —

A RESEARCH TOOL PROVIDED BY NORTH TEXAS REAL ESTATE INFORMATION SYSTEMS, INC.