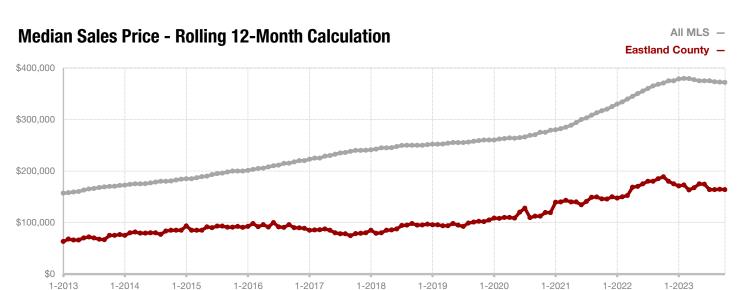

### **Eastland County**

| 0.0%         | - 50.0%      | - 26.7%            |
|--------------|--------------|--------------------|
| Change in    | Change in    | Change in          |
| New Listings | Closed Sales | Median Sales Price |

|                                          | • • • • • • • • • • • • • • • • • • • • |           |          | rour to Duto |           |         |
|------------------------------------------|-----------------------------------------|-----------|----------|--------------|-----------|---------|
|                                          | 2022                                    | 2023      | +/-      | 2022         | 2023      | +/-     |
| New Listings                             | 23                                      | 23        | 0.0%     | 249          | 218       | - 12.4% |
| Pending Sales                            | 14                                      | 7         | - 50.0%  | 159          | 123       | - 22.6% |
| Closed Sales                             | 14                                      | 7         | - 50.0%  | 156          | 116       | - 25.6% |
| Average Sales Price*                     | \$279,211                               | \$171,343 | - 38.6%  | \$274,698    | \$239,968 | - 12.6% |
| Median Sales Price*                      | \$225,000                               | \$164,900 | - 26.7%  | \$188,750    | \$178,500 | - 5.4%  |
| Percent of Original List Price Received* | 86.7%                                   | 93.3%     | + 7.6%   | 92.8%        | 90.1%     | - 2.9%  |
| Days on Market Until Sale                | 66                                      | 141       | + 113.6% | 72           | 81        | + 12.5% |
| Inventory of Homes for Sale              | 89                                      | 92        | + 3.4%   |              |           |         |
| Months Supply of Inventory               | 5.8                                     | 8.1       | + 33.3%  |              |           |         |
|                                          |                                         |           |          |              |           |         |