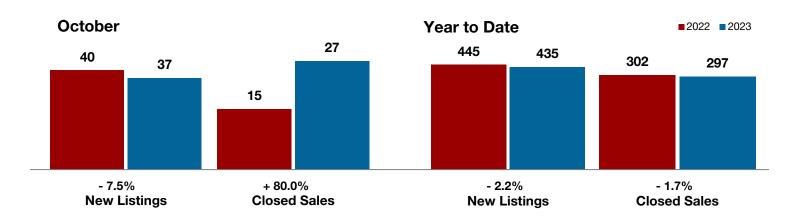

**Hood County** 

**Hopkins County** 

**Hunt County** 

Jack County

Johnson County

Jones County

Kaufman County

**Lamar County** 