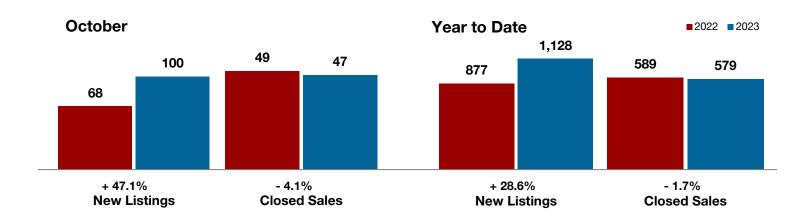

**Shackelford County** 

**Smith County** 

Somervell County

Stephens County

Stonewall County

**Tarrant County** 

**Taylor County** 

**Upshur County** 