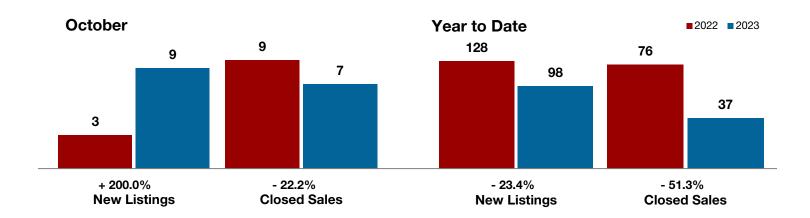

### **Anderson County**

|                                          | Octobel   |           |         | real to bate |           |         |  |
|------------------------------------------|-----------|-----------|---------|--------------|-----------|---------|--|
|                                          | 2022      | 2023      | +/-     | 2022         | 2023      | +/-     |  |
| New Listings                             | 10        | 7         | - 30.0% | 105          | 117       | + 11.4% |  |
| Pending Sales                            | 4         | 2         | - 50.0% | 57           | 62        | + 8.8%  |  |
| Closed Sales                             | 4         | 6         | + 50.0% | 59           | 63        | + 6.8%  |  |
| Average Sales Price*                     | \$480,500 | \$296,750 | - 38.2% | \$333,835    | \$345,760 | + 3.6%  |  |
| Median Sales Price*                      | \$348,500 | \$309,000 | - 11.3% | \$250,000    | \$278,000 | + 11.2% |  |
| Percent of Original List Price Received* | 96.8%     | 86.0%     | - 11.2% | 97.4%        | 93.4%     | - 4.1%  |  |
| Days on Market Until Sale                | 70        | 77        | + 10.0% | 40           | 55        | + 37.5% |  |
| Inventory of Homes for Sale              | 41        | 41        | 0.0%    |              |           |         |  |
| Months Supply of Inventory               | 7.5       | 6.8       | - 12.5% |              |           |         |  |
|                                          |           |           |         |              |           |         |  |