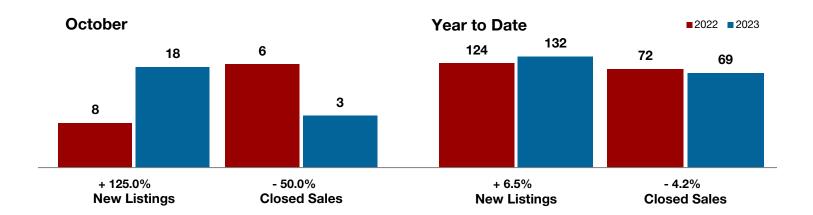

## **Coleman County**

+ 125.0% - 50.0%

+ 33.7%

Change in **New Listings** 

October

Change in Closed Sales

Change in Median Sales Price

Year to Date

|                                          | 0010001   |           |          | rour to Buto |           |         |  |
|------------------------------------------|-----------|-----------|----------|--------------|-----------|---------|--|
|                                          | 2022      | 2023      | +/-      | 2022         | 2023      | +/-     |  |
| New Listings                             | 8         | 18        | + 125.0% | 124          | 132       | + 6.5%  |  |
| Pending Sales                            | 3         | 6         | + 100.0% | 69           | 70        | + 1.4%  |  |
| Closed Sales                             | 6         | 3         | - 50.0%  | 72           | 69        | - 4.2%  |  |
| Average Sales Price*                     | \$160,183 | \$122,333 | - 23.6%  | \$190,611    | \$137,230 | - 28.0% |  |
| Median Sales Price*                      | \$124,900 | \$167,000 | + 33.7%  | \$87,500     | \$110,000 | + 25.7% |  |
| Percent of Original List Price Received* | 94.3%     | 100.0%    | + 6.0%   | 89.5%        | 85.3%     | - 4.7%  |  |
| Days on Market Until Sale                | 61        | 10        | - 83.6%  | 51           | 79        | + 54.9% |  |
| Inventory of Homes for Sale              | 58        | 56        | - 3.4%   |              |           |         |  |
| Months Supply of Inventory               | 8.9       | 7.8       | - 11.1%  |              |           |         |  |