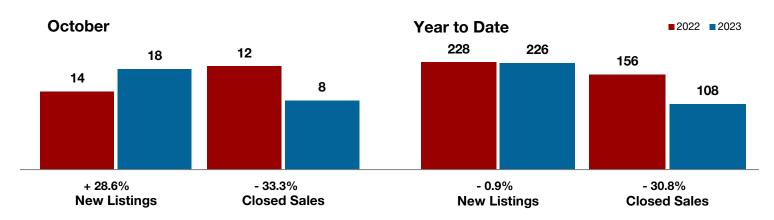

### **Eastland County**

| 0.0%         | - 50.0%      | - 26.7%            |
|--------------|--------------|--------------------|
| Change in    | Change in    | Change in          |
| New Listings | Closed Sales | Median Sales Price |

|                                          | • • • • • • • • • • • • • • • • • • • • |           |          | rour to Duto |           |         |
|------------------------------------------|-----------------------------------------|-----------|----------|--------------|-----------|---------|
|                                          | 2022                                    | 2023      | +/-      | 2022         | 2023      | +/-     |
| New Listings                             | 23                                      | 23        | 0.0%     | 249          | 218       | - 12.4% |
| Pending Sales                            | 14                                      | 7         | - 50.0%  | 159          | 123       | - 22.6% |
| Closed Sales                             | 14                                      | 7         | - 50.0%  | 156          | 116       | - 25.6% |
| Average Sales Price*                     | \$279,211                               | \$171,343 | - 38.6%  | \$274,698    | \$239,968 | - 12.6% |
| Median Sales Price*                      | \$225,000                               | \$164,900 | - 26.7%  | \$188,750    | \$178,500 | - 5.4%  |
| Percent of Original List Price Received* | 86.7%                                   | 93.3%     | + 7.6%   | 92.8%        | 90.1%     | - 2.9%  |
| Days on Market Until Sale                | 66                                      | 141       | + 113.6% | 72           | 81        | + 12.5% |
| Inventory of Homes for Sale              | 89                                      | 92        | + 3.4%   |              |           |         |
| Months Supply of Inventory               | 5.8                                     | 8.1       | + 33.3%  |              |           |         |
|                                          |                                         |           |          |              |           |         |

**October** 

<sup>\*</sup> Does not include prices from any previous listing contracts or seller concessions. | Activity for one month can sometimes look extreme due to small sample size.

+ 20.7% - 17.5%