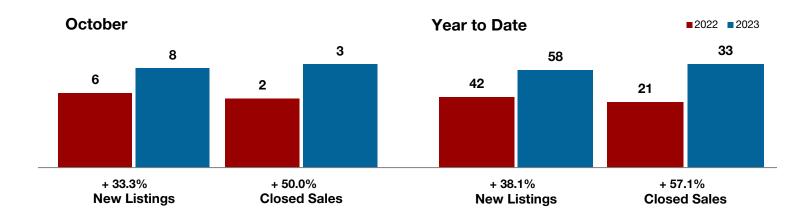

## **Coleman County**

+ 125.0% - 50.0%

+ 33.7%

Change in **New Listings** 

October

Change in Closed Sales

Change in Median Sales Price

Year to Date

|                                          | 0010001   |           |          | rour to Buto |           |         |  |
|------------------------------------------|-----------|-----------|----------|--------------|-----------|---------|--|
|                                          | 2022      | 2023      | +/-      | 2022         | 2023      | +/-     |  |
| New Listings                             | 8         | 18        | + 125.0% | 124          | 132       | + 6.5%  |  |
| Pending Sales                            | 3         | 6         | + 100.0% | 69           | 70        | + 1.4%  |  |
| Closed Sales                             | 6         | 3         | - 50.0%  | 72           | 69        | - 4.2%  |  |
| Average Sales Price*                     | \$160,183 | \$122,333 | - 23.6%  | \$190,611    | \$137,230 | - 28.0% |  |
| Median Sales Price*                      | \$124,900 | \$167,000 | + 33.7%  | \$87,500     | \$110,000 | + 25.7% |  |
| Percent of Original List Price Received* | 94.3%     | 100.0%    | + 6.0%   | 89.5%        | 85.3%     | - 4.7%  |  |
| Days on Market Until Sale                | 61        | 10        | - 83.6%  | 51           | 79        | + 54.9% |  |
| Inventory of Homes for Sale              | 58        | 56        | - 3.4%   |              |           |         |  |
| Months Supply of Inventory               | 8.9       | 7.8       | - 11.1%  |              |           |         |  |