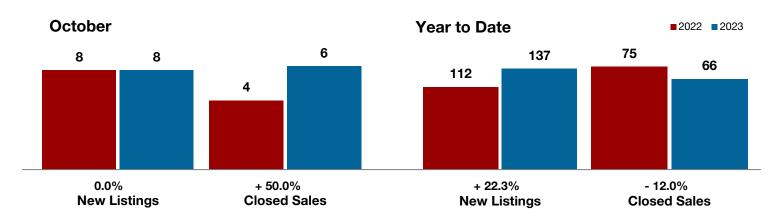

**Hood County** 

**Hopkins County** 

**Hunt County** 

Jack County

Johnson County

Jones County

Kaufman County

**Lamar County** 