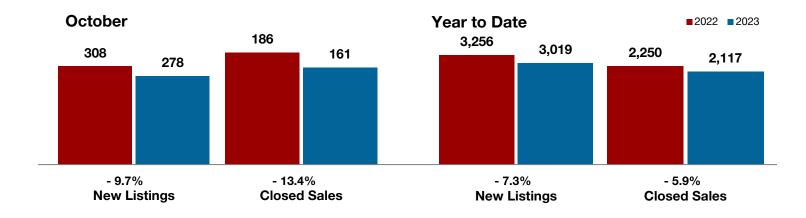

Fannin County

Franklin County

Freestone County

Grayson County

**Hamilton County** 

Harrison County

**Henderson County** 

Hill County