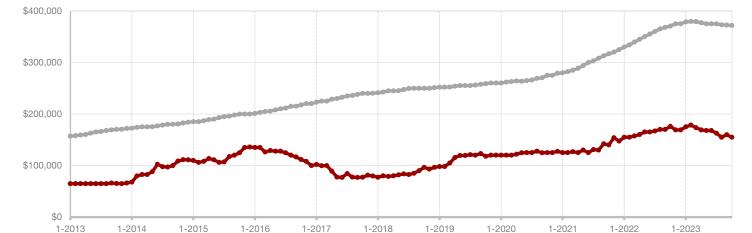

### **Delta County**

|                                          | Octobel   |           |         | real to Date |           |         |  |
|------------------------------------------|-----------|-----------|---------|--------------|-----------|---------|--|
|                                          | 2022      | 2023      | +/-     | 2022         | 2023      | +/-     |  |
| New Listings                             | 9         | 7         | - 22.2% | 110          | 91        | - 17.3% |  |
| Pending Sales                            | 5         | 3         | - 40.0% | 59           | 54        | - 8.5%  |  |
| Closed Sales                             | 7         | 5         | - 28.6% | 62           | 54        | - 12.9% |  |
| Average Sales Price*                     | \$334,857 | \$209,623 | - 37.4% | \$260,495    | \$267,626 | + 2.7%  |  |
| Median Sales Price*                      | \$185,000 | \$145,000 | - 21.6% | \$179,850    | \$210,000 | + 16.8% |  |
| Percent of Original List Price Received* | 85.8%     | 82.0%     | - 4.4%  | 93.7%        | 92.2%     | - 1.6%  |  |
| Days on Market Until Sale                | 48        | 33        | - 31.3% | 37           | 44        | + 18.9% |  |
| Inventory of Homes for Sale              | 40        | 28        | - 30.0% |              |           |         |  |
| Months Supply of Inventory               | 6.7       | 5.1       | - 28.6% |              |           |         |  |