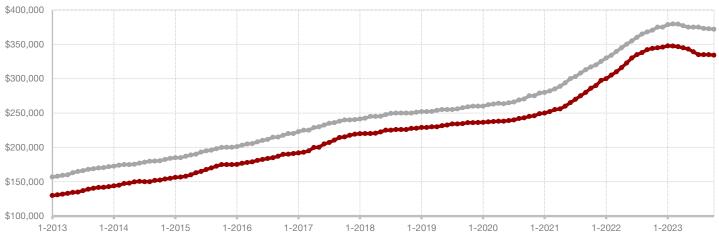

### **Anderson County**

|                                          | Octobel   |           |         | real to bate |           |         |  |
|------------------------------------------|-----------|-----------|---------|--------------|-----------|---------|--|
|                                          | 2022      | 2023      | +/-     | 2022         | 2023      | +/-     |  |
| New Listings                             | 10        | 7         | - 30.0% | 105          | 117       | + 11.4% |  |
| Pending Sales                            | 4         | 2         | - 50.0% | 57           | 62        | + 8.8%  |  |
| Closed Sales                             | 4         | 6         | + 50.0% | 59           | 63        | + 6.8%  |  |
| Average Sales Price*                     | \$480,500 | \$296,750 | - 38.2% | \$333,835    | \$345,760 | + 3.6%  |  |
| Median Sales Price*                      | \$348,500 | \$309,000 | - 11.3% | \$250,000    | \$278,000 | + 11.2% |  |
| Percent of Original List Price Received* | 96.8%     | 86.0%     | - 11.2% | 97.4%        | 93.4%     | - 4.1%  |  |
| Days on Market Until Sale                | 70        | 77        | + 10.0% | 40           | 55        | + 37.5% |  |
| Inventory of Homes for Sale              | 41        | 41        | 0.0%    |              |           |         |  |
| Months Supply of Inventory               | 7.5       | 6.8       | - 12.5% |              |           |         |  |
|                                          |           |           |         |              |           |         |  |