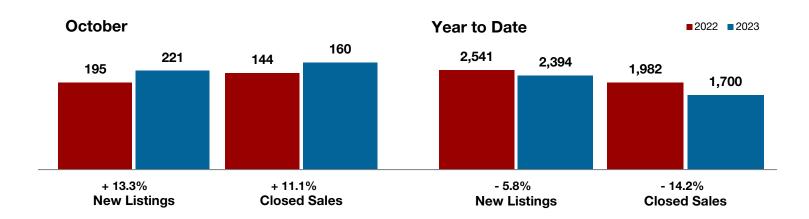

**Shackelford County** 

**Smith County** 

Somervell County

Stephens County

Stonewall County

**Tarrant County** 

**Taylor County** 

**Upshur County** 