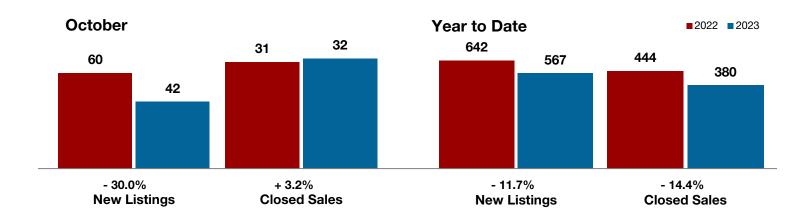

- 22.2%

- 28.6%

- 21.6%

Change in **New Listings** 

October

Change in Closed Sales

Change in Median Sales Price

Year to Date

### **Delta County**

|                                          | Octobel   |           |         | real to Date |           |         |  |
|------------------------------------------|-----------|-----------|---------|--------------|-----------|---------|--|
|                                          | 2022      | 2023      | +/-     | 2022         | 2023      | +/-     |  |
| New Listings                             | 9         | 7         | - 22.2% | 110          | 91        | - 17.3% |  |
| Pending Sales                            | 5         | 3         | - 40.0% | 59           | 54        | - 8.5%  |  |
| Closed Sales                             | 7         | 5         | - 28.6% | 62           | 54        | - 12.9% |  |
| Average Sales Price*                     | \$334,857 | \$209,623 | - 37.4% | \$260,495    | \$267,626 | + 2.7%  |  |
| Median Sales Price*                      | \$185,000 | \$145,000 | - 21.6% | \$179,850    | \$210,000 | + 16.8% |  |
| Percent of Original List Price Received* | 85.8%     | 82.0%     | - 4.4%  | 93.7%        | 92.2%     | - 1.6%  |  |
| Days on Market Until Sale                | 48        | 33        | - 31.3% | 37           | 44        | + 18.9% |  |
| Inventory of Homes for Sale              | 40        | 28        | - 30.0% |              |           |         |  |
| Months Supply of Inventory               | 6.7       | 5.1       | - 28.6% |              |           |         |  |