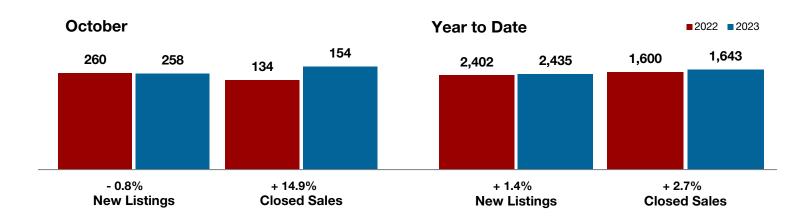

**Hood County** 

**Hopkins County** 

**Hunt County** 

Jack County

Johnson County

Jones County

Kaufman County

**Lamar County** 