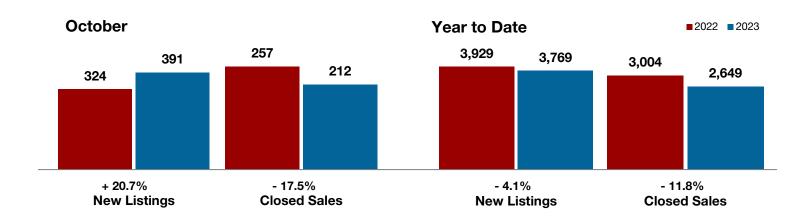

- 2.0%

Change in **New Listings** 

Change in **Closed Sales** 

Change in **Median Sales Price** 

### **Ellis County**

|                                          | October   |           |         | Year to Date |           |          |
|------------------------------------------|-----------|-----------|---------|--------------|-----------|----------|
|                                          | 2022      | 2023      | +/-     | 2022         | 2023      | +/-      |
| New Listings                             | 324       | 391       | + 20.7% | 3,929        | 3,769     | - 4.1%   |
| Pending Sales                            | 233       | 218       | - 6.4%  | 2,883        | 2,774     | - 3.8%   |
| Closed Sales                             | 257       | 212       | - 17.5% | 3,004        | 2,649     | - 11.8%  |
| Average Sales Price*                     | \$420,132 | \$423,218 | + 0.7%  | \$431,147    | \$427,884 | - 0.8%   |
| Median Sales Price*                      | \$400,000 | \$392,195 | - 2.0%  | \$399,990    | \$405,000 | + 1.3%   |
| Percent of Original List Price Received* | 95.9%     | 94.6%     | - 1.4%  | 100.1%       | 95.4%     | - 4.7%   |
| Days on Market Until Sale                | 43        | 58        | + 34.9% | 30           | 64        | + 113.3% |
| Inventory of Homes for Sale              | 1,006     | 1,093     | + 8.6%  |              |           |          |
| Months Supply of Inventory               | 3.5       | 4.2       | 0.0%    |              |           |          |

<sup>\*</sup> Does not include prices from any previous listing contracts or seller concessions. | Activity for one month can sometimes look extreme due to small sample size.

A RESEARCH TOOL PROVIDED BY NORTH TEXAS REAL ESTATE INFORMATION SYSTEMS, INC.