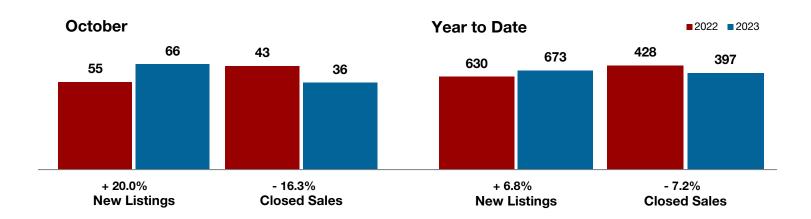

A RESEARCH TOOL PROVIDED BY NORTH TEXAS REAL ESTATE INFORMATION SYSTEMS, INC.

+ 20.0%

October

- 16.3%

+ 0.7%

Change in New Listings

Change in Closed Sales

Change in Median Sales Price

Year to Date

### **Cooke County**

|                                          | Octobel   |           |         | real to Date |           |         |  |
|------------------------------------------|-----------|-----------|---------|--------------|-----------|---------|--|
|                                          | 2022      | 2023      | +/-     | 2022         | 2023      | +/-     |  |
| New Listings                             | 55        | 66        | + 20.0% | 630          | 673       | + 6.8%  |  |
| Pending Sales                            | 29        | 37        | + 27.6% | 404          | 418       | + 3.5%  |  |
| Closed Sales                             | 43        | 36        | - 16.3% | 428          | 397       | - 7.2%  |  |
| Average Sales Price*                     | \$532,708 | \$303,789 | - 43.0% | \$435,743    | \$393,708 | - 9.6%  |  |
| Median Sales Price*                      | \$295,000 | \$297,000 | + 0.7%  | \$280,000    | \$320,000 | + 14.3% |  |
| Percent of Original List Price Received* | 91.8%     | 92.7%     | + 1.0%  | 97.0%        | 94.1%     | - 3.0%  |  |
| Days on Market Until Sale                | 41        | 50        | + 22.0% | 32           | 57        | + 78.1% |  |
| Inventory of Homes for Sale              | 190       | 232       | + 22.1% |              |           |         |  |
| Months Supply of Inventory               | 4.7       | 6.0       | + 20.0% |              |           |         |  |