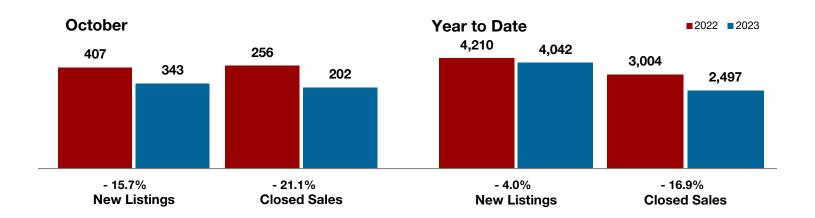

**Limestone County** 

Montague County

Navarro County

**Nolan County** 

Palo Pinto County

**Parker County** 

Rains County

Rockwall County