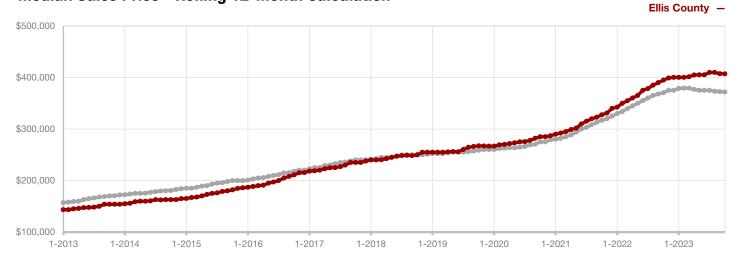

### **Ellis County**

|                                          | October   |           |         | Year to Date |           |          |
|------------------------------------------|-----------|-----------|---------|--------------|-----------|----------|
|                                          | 2022      | 2023      | +/-     | 2022         | 2023      | +/-      |
| New Listings                             | 324       | 391       | + 20.7% | 3,929        | 3,769     | - 4.1%   |
| Pending Sales                            | 233       | 218       | - 6.4%  | 2,883        | 2,774     | - 3.8%   |
| Closed Sales                             | 257       | 212       | - 17.5% | 3,004        | 2,649     | - 11.8%  |
| Average Sales Price*                     | \$420,132 | \$423,218 | + 0.7%  | \$431,147    | \$427,884 | - 0.8%   |
| Median Sales Price*                      | \$400,000 | \$392,195 | - 2.0%  | \$399,990    | \$405,000 | + 1.3%   |
| Percent of Original List Price Received* | 95.9%     | 94.6%     | - 1.4%  | 100.1%       | 95.4%     | - 4.7%   |
| Days on Market Until Sale                | 43        | 58        | + 34.9% | 30           | 64        | + 113.3% |
| Inventory of Homes for Sale              | 1,006     | 1,093     | + 8.6%  |              |           |          |
| Months Supply of Inventory               | 3.5       | 4.2       | 0.0%    |              |           |          |

<sup>\*</sup> Does not include prices from any previous listing contracts or seller concessions. | Activity for one month can sometimes look extreme due to small sample size.

A RESEARCH TOOL PROVIDED BY NORTH TEXAS REAL ESTATE INFORMATION SYSTEMS, INC.