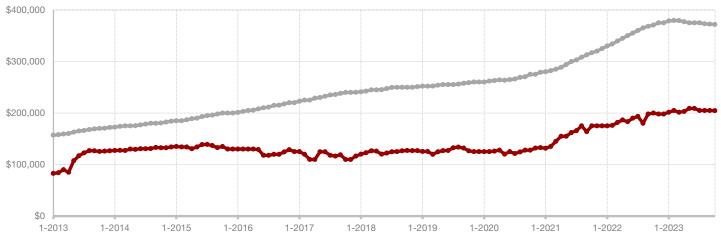

Van Zandt County

Wise County

**Wood County** 

**Young County** 

A RESEARCH TOOL PROVIDED BY NORTH TEXAS REAL ESTATE INFORMATION SYSTEMS, INC.

- 30.0%

+ 50.0%

- 11.3%

Change in **New Listings** 

October

Change in Closed Sales

Change in Median Sales Price

Year to Date