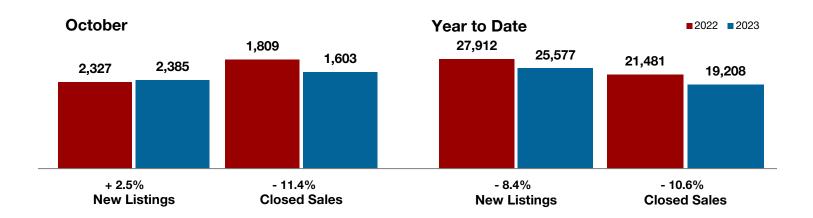

**Shackelford County** 

**Smith County** 

Somervell County

Stephens County

Stonewall County

**Tarrant County** 

**Taylor County** 

**Upshur County** 