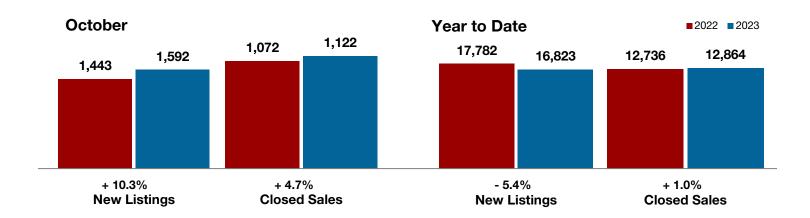

+ 10.3%

+ 4.7%

- 1.0%

Change in New Listings

October

Change in Closed Sales

Change in Median Sales Price

Year to Date

### **Collin County**

| Cotobol   |                                                                           |                                                                                                                                                                                                                                         | i cai to bate                                                                                                                                                                                                                                                                                                                                                 |                                                                                                                                                                                                                                                                                                                                                                                                   |                                                                                                                                                                                                                                                                                                                                                                                                                                                                                                                                                                                                                                                                  |  |
|-----------|---------------------------------------------------------------------------|-----------------------------------------------------------------------------------------------------------------------------------------------------------------------------------------------------------------------------------------|---------------------------------------------------------------------------------------------------------------------------------------------------------------------------------------------------------------------------------------------------------------------------------------------------------------------------------------------------------------|---------------------------------------------------------------------------------------------------------------------------------------------------------------------------------------------------------------------------------------------------------------------------------------------------------------------------------------------------------------------------------------------------|------------------------------------------------------------------------------------------------------------------------------------------------------------------------------------------------------------------------------------------------------------------------------------------------------------------------------------------------------------------------------------------------------------------------------------------------------------------------------------------------------------------------------------------------------------------------------------------------------------------------------------------------------------------|--|
| 2022      | 2023                                                                      | +/-                                                                                                                                                                                                                                     | 2022                                                                                                                                                                                                                                                                                                                                                          | 2023                                                                                                                                                                                                                                                                                                                                                                                              | +/-                                                                                                                                                                                                                                                                                                                                                                                                                                                                                                                                                                                                                                                              |  |
| 1,443     | 1,592                                                                     | + 10.3%                                                                                                                                                                                                                                 | 17,782                                                                                                                                                                                                                                                                                                                                                        | 16,823                                                                                                                                                                                                                                                                                                                                                                                            | - 5.4%                                                                                                                                                                                                                                                                                                                                                                                                                                                                                                                                                                                                                                                           |  |
| 1,004     | 958                                                                       | - 4.6%                                                                                                                                                                                                                                  | 12,544                                                                                                                                                                                                                                                                                                                                                        | 13,076                                                                                                                                                                                                                                                                                                                                                                                            | + 4.2%                                                                                                                                                                                                                                                                                                                                                                                                                                                                                                                                                                                                                                                           |  |
| 1,072     | 1,122                                                                     | + 4.7%                                                                                                                                                                                                                                  | 12,736                                                                                                                                                                                                                                                                                                                                                        | 12,864                                                                                                                                                                                                                                                                                                                                                                                            | + 1.0%                                                                                                                                                                                                                                                                                                                                                                                                                                                                                                                                                                                                                                                           |  |
| \$558,562 | \$564,737                                                                 | + 1.1%                                                                                                                                                                                                                                  | \$600,313                                                                                                                                                                                                                                                                                                                                                     | \$580,889                                                                                                                                                                                                                                                                                                                                                                                         | - 3.2%                                                                                                                                                                                                                                                                                                                                                                                                                                                                                                                                                                                                                                                           |  |
| \$499,950 | \$495,000                                                                 | - 1.0%                                                                                                                                                                                                                                  | \$528,524                                                                                                                                                                                                                                                                                                                                                     | \$510,000                                                                                                                                                                                                                                                                                                                                                                                         | - 3.5%                                                                                                                                                                                                                                                                                                                                                                                                                                                                                                                                                                                                                                                           |  |
| 95.7%     | 96.0%                                                                     | + 0.3%                                                                                                                                                                                                                                  | 103.3%                                                                                                                                                                                                                                                                                                                                                        | 96.8%                                                                                                                                                                                                                                                                                                                                                                                             | - 6.3%                                                                                                                                                                                                                                                                                                                                                                                                                                                                                                                                                                                                                                                           |  |
| 35        | 40                                                                        | + 14.3%                                                                                                                                                                                                                                 | 21                                                                                                                                                                                                                                                                                                                                                            | 42                                                                                                                                                                                                                                                                                                                                                                                                | + 100.0%                                                                                                                                                                                                                                                                                                                                                                                                                                                                                                                                                                                                                                                         |  |
| 3,487     | 3,186                                                                     | - 8.6%                                                                                                                                                                                                                                  |                                                                                                                                                                                                                                                                                                                                                               |                                                                                                                                                                                                                                                                                                                                                                                                   |                                                                                                                                                                                                                                                                                                                                                                                                                                                                                                                                                                                                                                                                  |  |
| 2.8       | 2.6                                                                       | 0.0%                                                                                                                                                                                                                                    |                                                                                                                                                                                                                                                                                                                                                               |                                                                                                                                                                                                                                                                                                                                                                                                   |                                                                                                                                                                                                                                                                                                                                                                                                                                                                                                                                                                                                                                                                  |  |
|           | 1,443<br>1,004<br>1,072<br>\$558,562<br>\$499,950<br>95.7%<br>35<br>3,487 | 2022       2023         1,443       1,592         1,004       958         1,072       1,122         \$558,562       \$564,737         \$499,950       \$495,000         95.7%       96.0%         35       40         3,487       3,186 | 2022       2023       + / -         1,443       1,592       + 10.3%         1,004       958       - 4.6%         1,072       1,122       + 4.7%         \$558,562       \$564,737       + 1.1%         \$499,950       \$495,000       - 1.0%         95.7%       96.0%       + 0.3%         35       40       + 14.3%         3,487       3,186       - 8.6% | 2022     2023     + / -     2022       1,443     1,592     + 10.3%     17,782       1,004     958     - 4.6%     12,544       1,072     1,122     + 4.7%     12,736       \$558,562     \$564,737     + 1.1%     \$600,313       \$499,950     \$495,000     - 1.0%     \$528,524       95.7%     96.0%     + 0.3%     103.3%       35     40     + 14.3%     21       3,487     3,186     - 8.6% | 2022         2023         + / -         2022         2023           1,443         1,592         + 10.3%         17,782         16,823           1,004         958         - 4.6%         12,544         13,076           1,072         1,122         + 4.7%         12,736         12,864           \$558,562         \$564,737         + 1.1%         \$600,313         \$580,889           \$499,950         \$495,000         - 1.0%         \$528,524         \$510,000           95.7%         96.0%         + 0.3%         103.3%         96.8%           35         40         + 14.3%         21         42           3,487         3,186         - 8.6% |  |