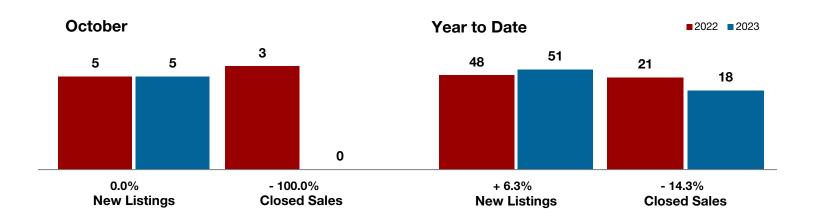

Fannin County

Franklin County

Freestone County

Grayson County

**Hamilton County** 

Harrison County

**Henderson County** 

Hill County