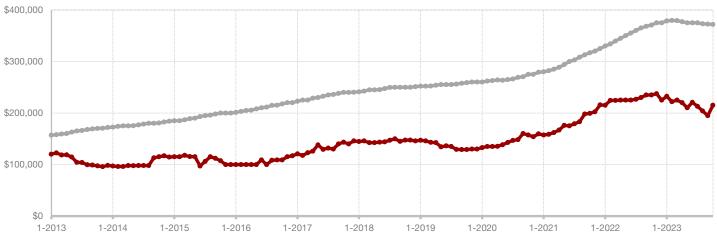

### **Bosque County**

|                                          | October   |           |          | Year to Date |           |         |
|------------------------------------------|-----------|-----------|----------|--------------|-----------|---------|
|                                          | 2022      | 2023      | +/-      | 2022         | 2023      | +/-     |
| New Listings                             | 16        | 26        | + 62.5%  | 207          | 235       | + 13.5% |
| Pending Sales                            | 8         | 10        | + 25.0%  | 151          | 130       | - 13.9% |
| Closed Sales                             | 13        | 12        | - 7.7%   | 158          | 125       | - 20.9% |
| Average Sales Price*                     | \$210,271 | \$442,333 | + 110.4% | \$303,931    | \$297,696 | - 2.1%  |
| Median Sales Price*                      | \$160,000 | \$377,750 | + 136.1% | \$235,000    | \$220,000 | - 6.4%  |
| Percent of Original List Price Received* | 93.4%     | 94.2%     | + 0.9%   | 93.2%        | 90.7%     | - 2.7%  |
| Days on Market Until Sale                | 53        | 66        | + 24.5%  | 45           | 67        | + 48.9% |
| Inventory of Homes for Sale              | 60        | 84        | + 40.0%  |              |           |         |
| Months Supply of Inventory               | 4.0       | 6.9       | + 75.0%  |              |           |         |