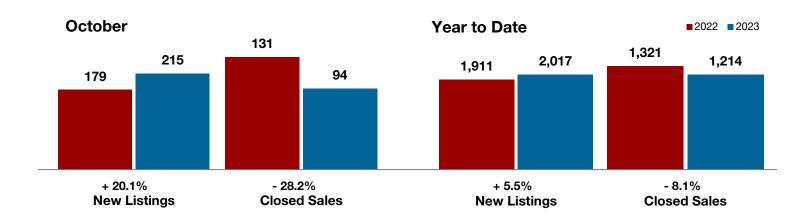

**Hood County** 

**Hopkins County** 

**Hunt County** 

Jack County

Johnson County

Jones County

Kaufman County

**Lamar County** 