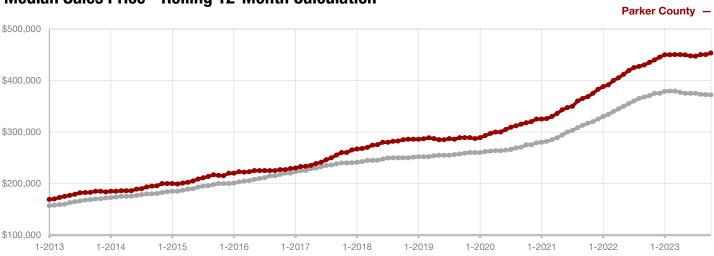

**Limestone County** 

Montague County

Navarro County

**Nolan County** 

Palo Pinto County

**Parker County** 

Rains County

Rockwall County