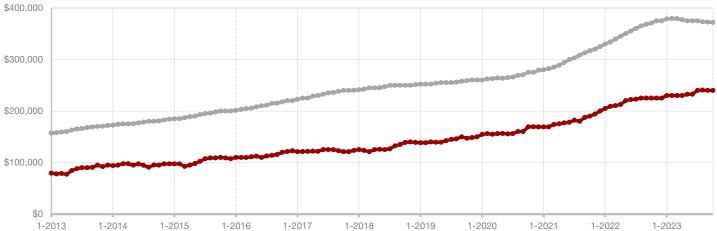

### **Delta County**

|                                          | Octobel   |           |         | real to Date |           |         |  |
|------------------------------------------|-----------|-----------|---------|--------------|-----------|---------|--|
|                                          | 2022      | 2023      | +/-     | 2022         | 2023      | +/-     |  |
| New Listings                             | 9         | 7         | - 22.2% | 110          | 91        | - 17.3% |  |
| Pending Sales                            | 5         | 3         | - 40.0% | 59           | 54        | - 8.5%  |  |
| Closed Sales                             | 7         | 5         | - 28.6% | 62           | 54        | - 12.9% |  |
| Average Sales Price*                     | \$334,857 | \$209,623 | - 37.4% | \$260,495    | \$267,626 | + 2.7%  |  |
| Median Sales Price*                      | \$185,000 | \$145,000 | - 21.6% | \$179,850    | \$210,000 | + 16.8% |  |
| Percent of Original List Price Received* | 85.8%     | 82.0%     | - 4.4%  | 93.7%        | 92.2%     | - 1.6%  |  |
| Days on Market Until Sale                | 48        | 33        | - 31.3% | 37           | 44        | + 18.9% |  |
| Inventory of Homes for Sale              | 40        | 28        | - 30.0% |              |           |         |  |
| Months Supply of Inventory               | 6.7       | 5.1       | - 28.6% |              |           |         |  |