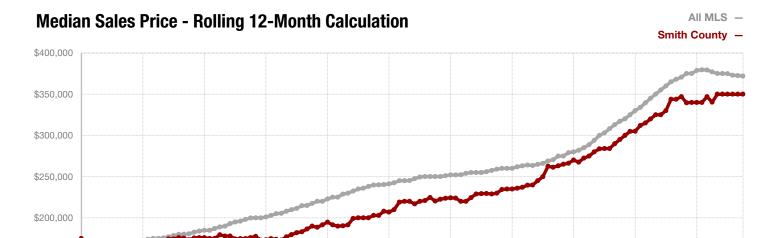

**Shackelford County** 

**Smith County** 

Somervell County

Stephens County

Stonewall County

**Tarrant County** 

**Taylor County** 

**Upshur County** 