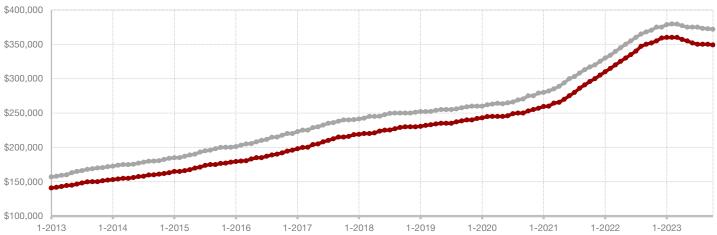

**Shackelford County** 

**Smith County** 

Somervell County

Stephens County

Stonewall County

**Tarrant County** 

**Taylor County** 

**Upshur County** 