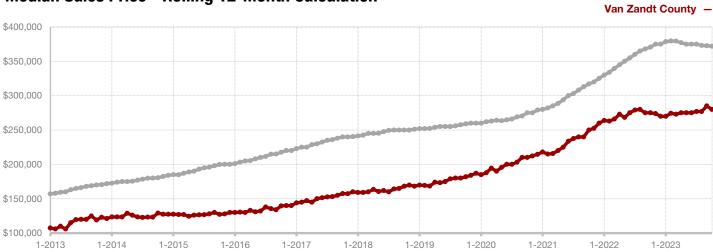

Van Zandt County

Wise County

**Wood County** 

**Young County** 

A RESEARCH TOOL PROVIDED BY NORTH TEXAS REAL ESTATE INFORMATION SYSTEMS, INC.

- 30.0%

+ 50.0%

- 11.3%