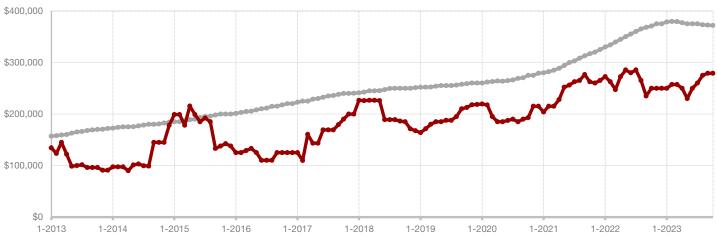

### **Anderson County**

|                                          | Octobel   |           |         | real to bate |           |         |  |
|------------------------------------------|-----------|-----------|---------|--------------|-----------|---------|--|
|                                          | 2022      | 2023      | +/-     | 2022         | 2023      | +/-     |  |
| New Listings                             | 10        | 7         | - 30.0% | 105          | 117       | + 11.4% |  |
| Pending Sales                            | 4         | 2         | - 50.0% | 57           | 62        | + 8.8%  |  |
| Closed Sales                             | 4         | 6         | + 50.0% | 59           | 63        | + 6.8%  |  |
| Average Sales Price*                     | \$480,500 | \$296,750 | - 38.2% | \$333,835    | \$345,760 | + 3.6%  |  |
| Median Sales Price*                      | \$348,500 | \$309,000 | - 11.3% | \$250,000    | \$278,000 | + 11.2% |  |
| Percent of Original List Price Received* | 96.8%     | 86.0%     | - 11.2% | 97.4%        | 93.4%     | - 4.1%  |  |
| Days on Market Until Sale                | 70        | 77        | + 10.0% | 40           | 55        | + 37.5% |  |
| Inventory of Homes for Sale              | 41        | 41        | 0.0%    |              |           |         |  |
| Months Supply of Inventory               | 7.5       | 6.8       | - 12.5% |              |           |         |  |
|                                          |           |           |         |              |           |         |  |