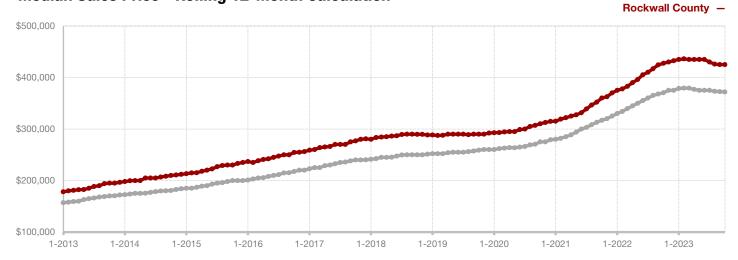

**Limestone County** 

Montague County

Navarro County

**Nolan County** 

Palo Pinto County

**Parker County** 

Rains County

Rockwall County