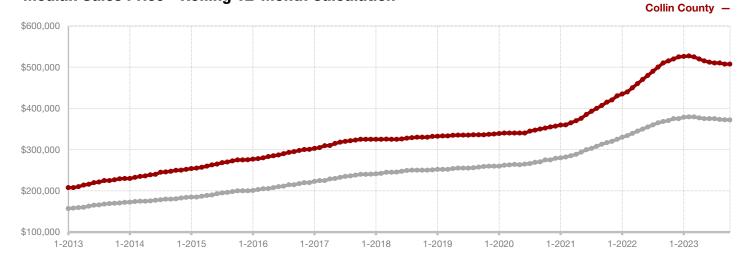

### **Collin County**

| Cotobol   |                                                                           |                                                                                                                                                                                                                                         | i cai to bate                                                                                                                                                                                                                                                                                                                                                 |                                                                                                                                                                                                                                                                                                                                                                                                   |                                                                                                                                                                                                                                                                                                                                                                                                                                                                                                                                                                                                                                                                  |  |
|-----------|---------------------------------------------------------------------------|-----------------------------------------------------------------------------------------------------------------------------------------------------------------------------------------------------------------------------------------|---------------------------------------------------------------------------------------------------------------------------------------------------------------------------------------------------------------------------------------------------------------------------------------------------------------------------------------------------------------|---------------------------------------------------------------------------------------------------------------------------------------------------------------------------------------------------------------------------------------------------------------------------------------------------------------------------------------------------------------------------------------------------|------------------------------------------------------------------------------------------------------------------------------------------------------------------------------------------------------------------------------------------------------------------------------------------------------------------------------------------------------------------------------------------------------------------------------------------------------------------------------------------------------------------------------------------------------------------------------------------------------------------------------------------------------------------|--|
| 2022      | 2023                                                                      | +/-                                                                                                                                                                                                                                     | 2022                                                                                                                                                                                                                                                                                                                                                          | 2023                                                                                                                                                                                                                                                                                                                                                                                              | +/-                                                                                                                                                                                                                                                                                                                                                                                                                                                                                                                                                                                                                                                              |  |
| 1,443     | 1,592                                                                     | + 10.3%                                                                                                                                                                                                                                 | 17,782                                                                                                                                                                                                                                                                                                                                                        | 16,823                                                                                                                                                                                                                                                                                                                                                                                            | - 5.4%                                                                                                                                                                                                                                                                                                                                                                                                                                                                                                                                                                                                                                                           |  |
| 1,004     | 958                                                                       | - 4.6%                                                                                                                                                                                                                                  | 12,544                                                                                                                                                                                                                                                                                                                                                        | 13,076                                                                                                                                                                                                                                                                                                                                                                                            | + 4.2%                                                                                                                                                                                                                                                                                                                                                                                                                                                                                                                                                                                                                                                           |  |
| 1,072     | 1,122                                                                     | + 4.7%                                                                                                                                                                                                                                  | 12,736                                                                                                                                                                                                                                                                                                                                                        | 12,864                                                                                                                                                                                                                                                                                                                                                                                            | + 1.0%                                                                                                                                                                                                                                                                                                                                                                                                                                                                                                                                                                                                                                                           |  |
| \$558,562 | \$564,737                                                                 | + 1.1%                                                                                                                                                                                                                                  | \$600,313                                                                                                                                                                                                                                                                                                                                                     | \$580,889                                                                                                                                                                                                                                                                                                                                                                                         | - 3.2%                                                                                                                                                                                                                                                                                                                                                                                                                                                                                                                                                                                                                                                           |  |
| \$499,950 | \$495,000                                                                 | - 1.0%                                                                                                                                                                                                                                  | \$528,524                                                                                                                                                                                                                                                                                                                                                     | \$510,000                                                                                                                                                                                                                                                                                                                                                                                         | - 3.5%                                                                                                                                                                                                                                                                                                                                                                                                                                                                                                                                                                                                                                                           |  |
| 95.7%     | 96.0%                                                                     | + 0.3%                                                                                                                                                                                                                                  | 103.3%                                                                                                                                                                                                                                                                                                                                                        | 96.8%                                                                                                                                                                                                                                                                                                                                                                                             | - 6.3%                                                                                                                                                                                                                                                                                                                                                                                                                                                                                                                                                                                                                                                           |  |
| 35        | 40                                                                        | + 14.3%                                                                                                                                                                                                                                 | 21                                                                                                                                                                                                                                                                                                                                                            | 42                                                                                                                                                                                                                                                                                                                                                                                                | + 100.0%                                                                                                                                                                                                                                                                                                                                                                                                                                                                                                                                                                                                                                                         |  |
| 3,487     | 3,186                                                                     | - 8.6%                                                                                                                                                                                                                                  |                                                                                                                                                                                                                                                                                                                                                               |                                                                                                                                                                                                                                                                                                                                                                                                   |                                                                                                                                                                                                                                                                                                                                                                                                                                                                                                                                                                                                                                                                  |  |
| 2.8       | 2.6                                                                       | 0.0%                                                                                                                                                                                                                                    |                                                                                                                                                                                                                                                                                                                                                               |                                                                                                                                                                                                                                                                                                                                                                                                   |                                                                                                                                                                                                                                                                                                                                                                                                                                                                                                                                                                                                                                                                  |  |
|           | 1,443<br>1,004<br>1,072<br>\$558,562<br>\$499,950<br>95.7%<br>35<br>3,487 | 2022       2023         1,443       1,592         1,004       958         1,072       1,122         \$558,562       \$564,737         \$499,950       \$495,000         95.7%       96.0%         35       40         3,487       3,186 | 2022       2023       + / -         1,443       1,592       + 10.3%         1,004       958       - 4.6%         1,072       1,122       + 4.7%         \$558,562       \$564,737       + 1.1%         \$499,950       \$495,000       - 1.0%         95.7%       96.0%       + 0.3%         35       40       + 14.3%         3,487       3,186       - 8.6% | 2022     2023     + / -     2022       1,443     1,592     + 10.3%     17,782       1,004     958     - 4.6%     12,544       1,072     1,122     + 4.7%     12,736       \$558,562     \$564,737     + 1.1%     \$600,313       \$499,950     \$495,000     - 1.0%     \$528,524       95.7%     96.0%     + 0.3%     103.3%       35     40     + 14.3%     21       3,487     3,186     - 8.6% | 2022         2023         + / -         2022         2023           1,443         1,592         + 10.3%         17,782         16,823           1,004         958         - 4.6%         12,544         13,076           1,072         1,122         + 4.7%         12,736         12,864           \$558,562         \$564,737         + 1.1%         \$600,313         \$580,889           \$499,950         \$495,000         - 1.0%         \$528,524         \$510,000           95.7%         96.0%         + 0.3%         103.3%         96.8%           35         40         + 14.3%         21         42           3,487         3,186         - 8.6% |  |