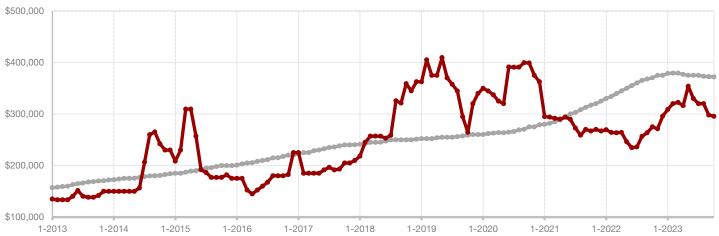

| Days on Market Until Sale                | 31                                      | 146       | + 371.0% | 41           | 70        | + 70.7% |
| Inventory of Homes for Sale              | 55                                      | 57        | + 3.6%   |              |           |         |
| Months Supply of Inventory               | 6.3                                     | 7.1       | + 16.7%  |              |           |         |
|                                          |                                         |           |          |              |           |         |

<sup>\*</sup> Does not include prices from any previous listing contracts or seller concessions. | Activity for one month can sometimes look extreme due to small sample size.





All MLS -

Franklin County -



A RESEARCH TOOL PROVIDED BY NORTH TEXAS REAL ESTATE INFORMATION SYSTEMS, INC.



- 29.2%

+ 16.7%

+ 10.4%

Change in **New Listings** 

October

Change in Closed Sales

Change in Median Sales Price

Year to Date

### **Freestone County**

|                                          |           | October   |         |           | real to bate |         |  |
|------------------------------------------|-----------|-----------|---------|-----------|--------------|---------|--|
|                                          | 2022      | 2023      | +/-     | 2022      | 2023         | +/-     |  |
| New Listings                             | 24        | 17        | - 29.2% | 235       | 249          | + 6.0%  |  |
| Pending Sales                            | 13        | 8         | - 38.5% | 159