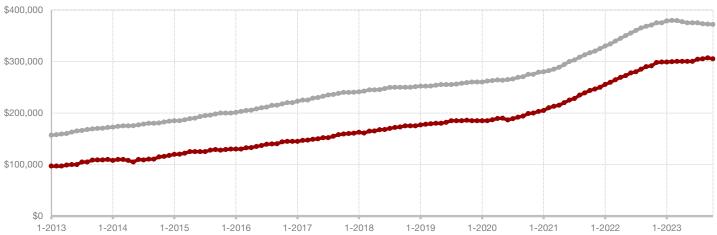

Fannin County

Franklin County

Freestone County

Grayson County

**Hamilton County** 

Harrison County

**Henderson County** 

Hill County