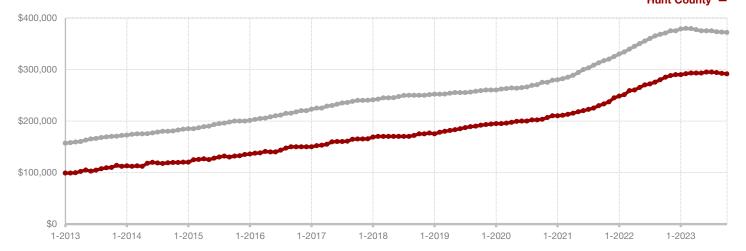

**Hood County** 

**Hopkins County** 

**Hunt County** 

Jack County

Johnson County

Jones County

Kaufman County

**Lamar County** 