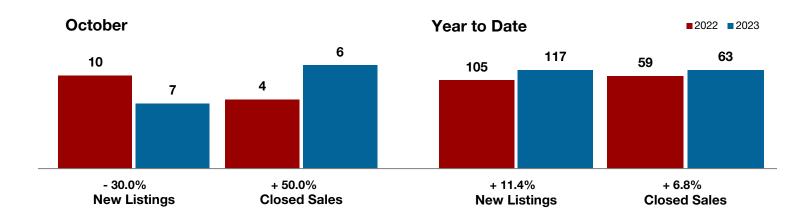

### **Anderson County**

|                                          | Octobel   |           |         | real to bate |           |         |  |
|------------------------------------------|-----------|-----------|---------|--------------|-----------|---------|--|
|                                          | 2022      | 2023      | +/-     | 2022         | 2023      | +/-     |  |
| New Listings                             | 10        | 7         | - 30.0% | 105          | 117       | + 11.4% |  |
| Pending Sales                            | 4         | 2         | - 50.0% | 57           | 62        | + 8.8%  |  |
| Closed Sales                             | 4         | 6         | + 50.0% | 59           | 63        | + 6.8%  |  |
| Average Sales Price*                     | \$480,500 | \$296,750 | - 38.2% | \$333,835    | \$345,760 | + 3.6%  |  |
| Median Sales Price*                      | \$348,500 | \$309,000 | - 11.3% | \$250,000    | \$278,000 | + 11.2% |  |
| Percent of Original List Price Received* | 96.8%     | 86.0%     | - 11.2% | 97.4%        | 93.4%     | - 4.1%  |  |
| Days on Market Until Sale                | 70        | 77        | + 10.0% | 40           | 55        | + 37.5% |  |
| Inventory of Homes for Sale              | 41        | 41        | 0.0%    |              |           |         |  |
| Months Supply of Inventory               | 7.5       | 6.8       | - 12.5% |              |           |         |  |
|                                          |           |           |         |              |           |         |  |