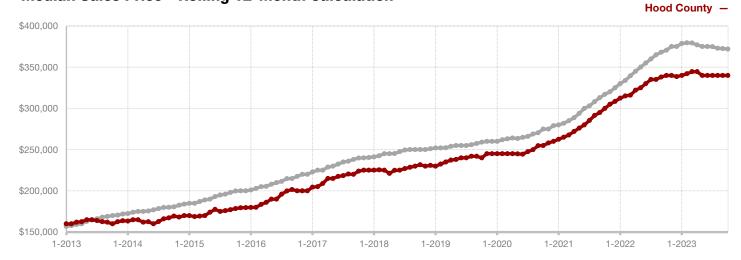

**Hood County** 

**Hopkins County** 

**Hunt County** 

Jack County

Johnson County

Jones County

Kaufman County

**Lamar County** 