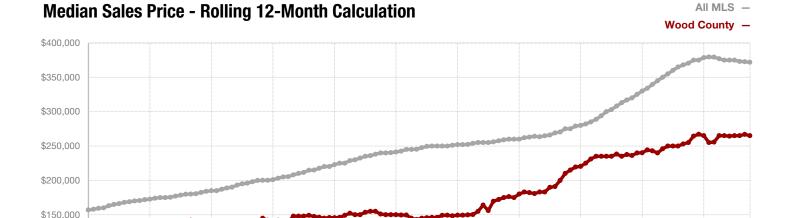

Van Zandt County

Wise County

**Wood County** 

**Young County** 

A RESEARCH TOOL PROVIDED BY NORTH TEXAS REAL ESTATE INFORMATION SYSTEMS, INC.

- 30.0%

+ 50.0%

- 11.3%

Change in **New Listings** 

October

Change in Closed Sales

Change in Median Sales Price

Year to Date