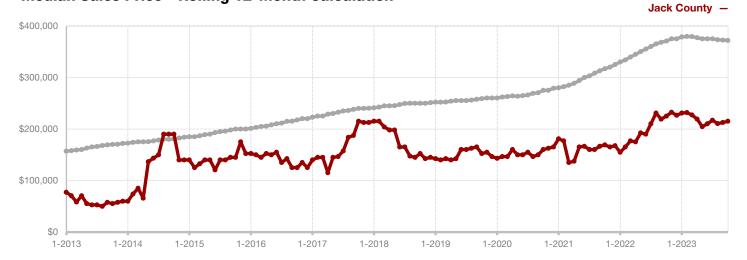

**Hood County** 

**Hopkins County** 

**Hunt County** 

Jack County

Johnson County

Jones County

Kaufman County

**Lamar County** 