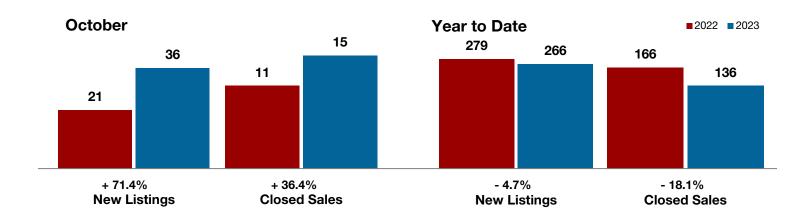

+ 71.4%

+ 36.4%

+ 3.9%

Change in New Listings

October

Change in Closed Sales

Change in Median Sales Price

Year to Date

### **Comanche County**

| <b>2022</b> 21 | 2023<br>36                                                | +/-                                                                                    | 2022      | 2023                                                                                                                                                                                                                                                                                                                                    | +/-                                                                                                                                                                                                                                                                                                                                                                                                     |
|----------------|-----------------------------------------------------------|----------------------------------------------------------------------------------------|-----------|-----------------------------------------------------------------------------------------------------------------------------------------------------------------------------------------------------------------------------------------------------------------------------------------------------------------------------------------|---------------------------------------------------------------------------------------------------------------------------------------------------------------------------------------------------------------------------------------------------------------------------------------------------------------------------------------------------------------------------------------------------------|
| 21             | 36                                                        | 74 40/                                                                                 |           |                                                                                                                                                                                                                                                                                                                                         |                                                                                                                                                                                                                                                                                                                                                                                                         |
|                | -                                                         | + 71.4%                                                                                | 279       | 266                                                                                                                                                                                                                                                                                                                                     | - 4.7%                                                                                                                                                                                                                                                                                                                                                                                                  |
| 8              | 14                                                        | + 75.0%                                                                                | 163       | 144                                                                                                                                                                                                                                                                                                                                     | - 11.7%                                                                                                                                                                                                                                                                                                                                                                                                 |
| 11             | 15                                                        | + 36.4%                                                                                | 166       | 136                                                                                                                                                                                                                                                                                                                                     | - 18.1%                                                                                                                                                                                                                                                                                                                                                                                                 |
| \$206,500      | \$218,300                                                 | + 5.7%                                                                                 | \$237,126 | \$223,196                                                                                                                                                                                                                                                                                                                               | - 5.9%                                                                                                                                                                                                                                                                                                                                                                                                  |
| \$192,500      | \$200,000                                                 | + 3.9%                                                                                 | \$173,650 | \$180,000                                                                                                                                                                                                                                                                                                                               | + 3.7%                                                                                                                                                                                                                                                                                                                                                                                                  |
| 87.5%          | 89.3%                                                     | + 2.1%                                                                                 | 91.3%     | 90.5%                                                                                                                                                                                                                                                                                                                                   | - 0.9%                                                                                                                                                                                                                                                                                                                                                                                                  |
| 62             | 42                                                        | - 32.3%                                                                                | 52        | 79                                                                                                                                                                                                                                                                                                                                      | + 51.9%                                                                                                                                                                                                                                                                                                                                                                                                 |
| 112            | 118                                                       | + 5.4%                                                                                 |           |                                                                                                                                                                                                                                                                                                                                         |                                                                                                                                                                                                                                                                                                                                                                                                         |
| 7.2            | 8.9                                                       | + 28.6%                                                                                |           |                                                                                                                                                                                                                                                                                                                                         |                                                                                                                                                                                                                                                                                                                                                                                                         |
|                | 11<br>\$206,500<br>\$192,500<br>87.5%<br>62<br>112<br>7.2 | 11 15<br>\$206,500 \$218,300<br>\$192,500 \$200,000<br>87.5% 89.3%<br>62 42<br>112 118 | 11        | 11       15       + 36.4%       166         \$206,500       \$218,300       + 5.7%       \$237,126         \$192,500       \$200,000       + 3.9%       \$173,650         87.5%       89.3%       + 2.1%       91.3%         62       42       - 32.3%       52         112       118       + 5.4%          7.2       8.9       + 28.6% | 11       15       + 36.4%       166       136         \$206,500       \$218,300       + 5.7%       \$237,126       \$223,196         \$192,500       \$200,000       + 3.9%       \$173,650       \$180,000         87.5%       89.3%       + 2.1%       91.3%       90.5%         62       42       - 32.3%       52       79         112       118       + 5.4%           7.2       8.9       + 28.6% |