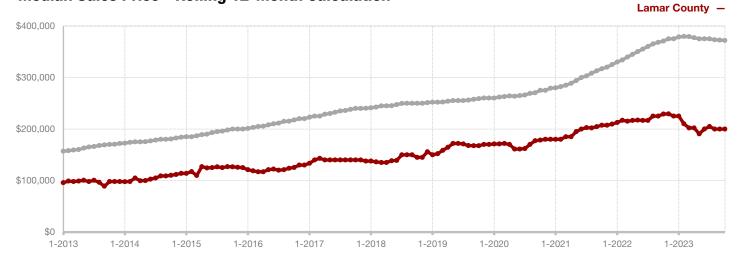

**Hood County** 

**Hopkins County** 

**Hunt County** 

Jack County

Johnson County

Jones County

Kaufman County

**Lamar County** 