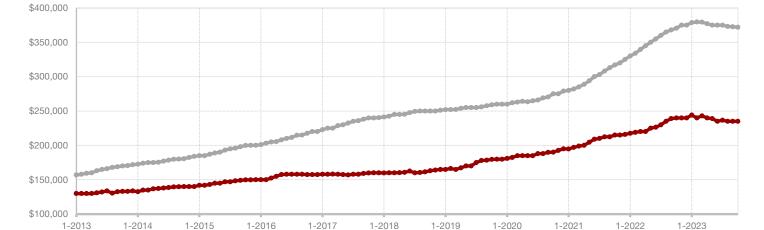

### **Anderson County**

|                                          | Octobel   |           |         | real to bate |           |         |  |
|------------------------------------------|-----------|-----------|---------|--------------|-----------|---------|--|
|                                          | 2022      | 2023      | +/-     | 2022         | 2023      | +/-     |  |
| New Listings                             | 10        | 7         | - 30.0% | 105          | 117       | + 11.4% |  |
| Pending Sales                            | 4         | 2         | - 50.0% | 57           | 62        | + 8.8%  |  |
| Closed Sales                             | 4         | 6         | + 50.0% | 59           | 63        | + 6.8%  |  |
| Average Sales Price*                     | \$480,500 | \$296,750 | - 38.2% | \$333,835    | \$345,760 | + 3.6%  |  |
| Median Sales Price*                      | \$348,500 | \$309,000 | - 11.3% | \$250,000    | \$278,000 | + 11.2% |  |
| Percent of Original List Price Received* | 96.8%     | 86.0%     | - 11.2% | 97.4%        | 93.4%     | - 4.1%  |  |
| Days on Market Until Sale                | 70        | 77        | + 10.0% | 40           | 55        | + 37.5% |  |
| Inventory of Homes for Sale              | 41        | 41        | 0.0%    |              |           |         |  |
| Months Supply of Inventory               | 7.5       | 6.8       | - 12.5% |              |           |         |  |
|                                          |           |           |         |              |           |         |  |