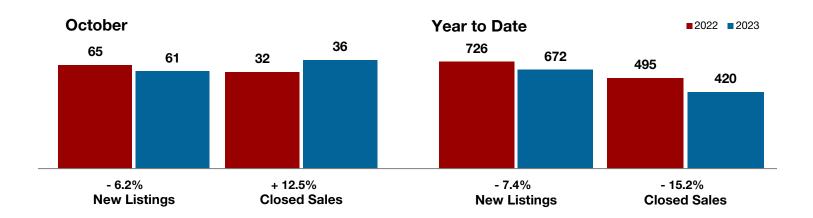

**Limestone County** 

Montague County

Navarro County

**Nolan County** 

Palo Pinto County

**Parker County** 

Rains County

Rockwall County