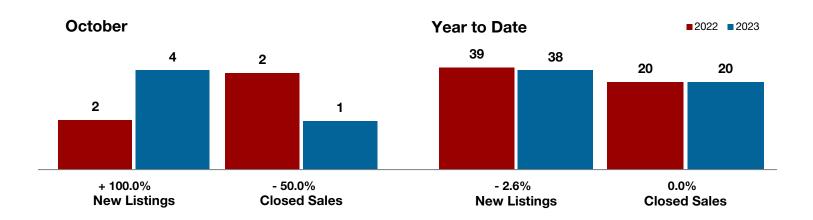

+ 33.3%

+ 50.0%

- 9.4%

Change in New Listings Change in Closed Sales

Change in Median Sales Price

### **Clay County**

|                                          | October   |           |          | Year to Date |           |         |
|------------------------------------------|-----------|-----------|----------|--------------|-----------|---------|
|                                          | 2022      | 2023      | +/-      | 2022         | 2023      | +/-     |
| New Listings                             | 6         | 8         | + 33.3%  | 42           | 58        | + 38.1% |
| Pending Sales                            | 1         | 3         | + 200.0% | 20           | 33        | + 65.0% |
| Closed Sales                             | 2         | 3         | + 50.0%  | 21           | 33        | + 57.1% |
| Average Sales Price*                     | \$184,975 | \$139,833 | - 24.4%  | \$207,673    | \$251,688 | + 21.2% |
| Median Sales Price*                      | \$184,975 | \$167,500 | - 9.4%   | \$208,500    | \$190,000 | - 8.9%  |
| Percent of Original List Price Received* | 96.2%     | 84.9%     | - 11.7%  | 92.5%        | 92.5%     | 0.0%    |
| Days on Market Until Sale                | 46        | 61        | + 32.6%  | 35           | 58        | + 65.7% |
| Inventory of Homes for Sale              | 21        | 30        | + 42.9%  |              |           |         |
| Months Supply of Inventory               | 8.6       | 8.8       | 0.0%     |              |           |         |