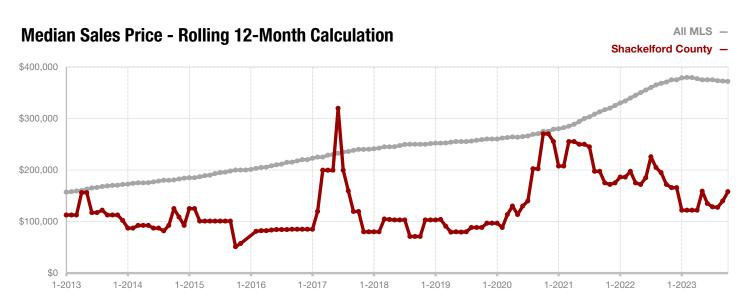

**Shackelford County** 

**Smith County** 

Somervell County

Stephens County

Stonewall County

**Tarrant County** 

**Taylor County** 

**Upshur County** 