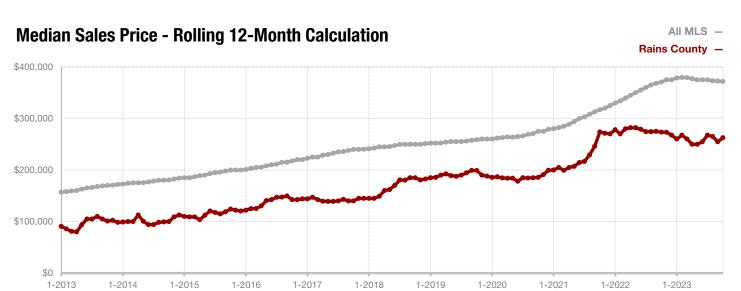

<sup>\*</sup> Does not include prices from any previous listing contracts or seller concessions. | Activity for one month can sometimes look extreme due to small sample size.

All MLS -

Clay County -

A RESEARCH TOOL PROVIDED BY NORTH TEXAS REAL ESTATE INFORMATION SYSTEMS, INC.