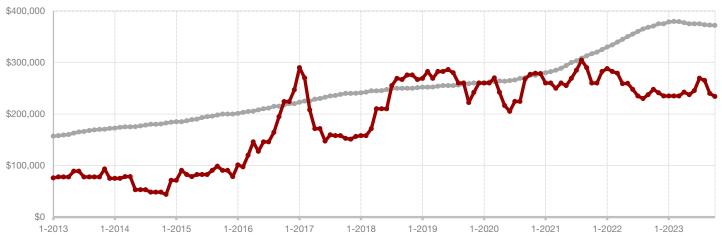

### **Bosque County**

|                                          | October   |           |          | Year to Date |           |         |
|------------------------------------------|-----------|-----------|----------|--------------|-----------|---------|
|                                          | 2022      | 2023      | +/-      | 2022         | 2023      | +/-     |
| New Listings                             | 16        | 26        | + 62.5%  | 207          | 235       | + 13.5% |
| Pending Sales                            | 8         | 10        | + 25.0%  | 151          | 130       | - 13.9% |
| Closed Sales                             | 13        | 12        | - 7.7%   | 158          | 125       | - 20.9% |
| Average Sales Price*                     | \$210,271 | \$442,333 | + 110.4% | \$303,931    | \$297,696 | - 2.1%  |
| Median Sales Price*                      | \$160,000 | \$377,750 | + 136.1% | \$235,000    | \$220,000 | - 6.4%  |
| Percent of Original List Price Received* | 93.4%     | 94.2%     | + 0.9%   | 93.2%        | 90.7%     | - 2.7%  |
| Days on Market Until Sale                | 53        | 66        | + 24.5%  | 45           | 67        | + 48.9% |
| Inventory of Homes for Sale              | 60        | 84        | + 40.0%  |              |           |         |
| Months Supply of Inventory               | 4.0       | 6.9       | + 75.0%  |              |           |         |