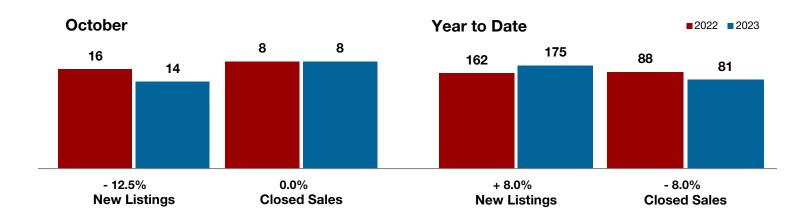

### **Eastland County**

| 0.0%         | - 50.0%      | - 26.7%            |
|--------------|--------------|--------------------|
| Change in    | Change in    | Change in          |
| New Listings | Closed Sales | Median Sales Price |

|                                          | • • • • • • • • • • • • • • • • • • • • |           |          | rour to Duto |           |         |
|------------------------------------------|-----------------------------------------|-----------|----------|--------------|-----------|---------|
|                                          | 2022                                    | 2023      | +/-      | 2022         | 2023      | +/-     |
| New Listings                             | 23                                      | 23        | 0.0%     | 249          | 218       | - 12.4% |
| Pending Sales                            | 14                                      | 7         | - 50.0%  | 159          | 123       | - 22.6% |
| Closed Sales                             | 14                                      | 7         | - 50.0%  | 156          | 116       | - 25.6% |
| Average Sales Price*                     | \$279,211                               | \$171,343 | - 38.6%  | \$274,698    | \$239,968 | - 12.6% |
| Median Sales Price*                      | \$225,000                               | \$164,900 | - 26.7%  | \$188,750    | \$178,500 | - 5.4%  |
| Percent of Original List Price Received* | 86.7%                                   | 93.3%     | + 7.6%   | 92.8%        | 90.1%     | - 2.9%  |
| Days on Market Until Sale                | 66                                      | 141       | + 113.6% | 72           | 81        | + 12.5% |
| Inventory of Homes for Sale              | 89                                      | 92        | + 3.4%   |              |           |         |
| Months Supply of Inventory               | 5.8                                     | 8.1       | + 33.3%  |              |           |         |
|                                          |                                         |           |          |              |           |         |

**October** 

<sup>\*</sup> Does not include prices from any previous listing contracts or seller concessions. | Activity for one month can sometimes look extreme due to small sample size.

+ 20.7% - 17.5%