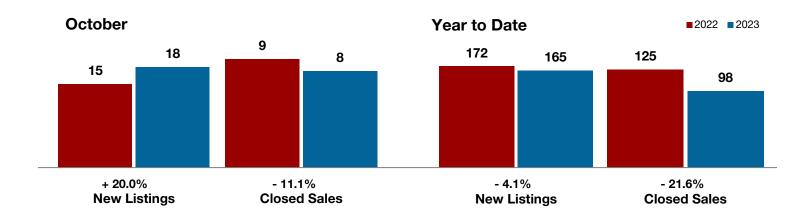

Van Zandt County

Wise County

**Wood County** 

**Young County** 

A RESEARCH TOOL PROVIDED BY NORTH TEXAS REAL ESTATE INFORMATION SYSTEMS, INC.

- 30.0%

+ 50.0%

- 11.3%

Change in **New Listings** 

October

Change in Closed Sales

Change in Median Sales Price

Year to Date