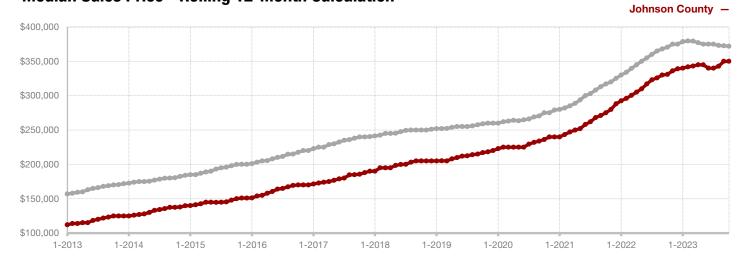

**Hood County** 

**Hopkins County** 

**Hunt County** 

Jack County

Johnson County

Jones County

Kaufman County

**Lamar County** 