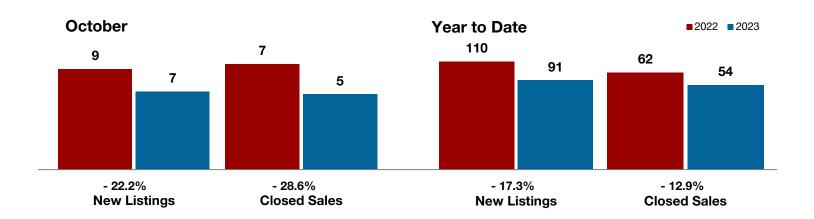

- 22.2%

- 28.6%

- 21.6%

Change in **New Listings** 

October

Change in Closed Sales

Change in Median Sales Price

Year to Date

### **Delta County**

|                                          | Octobel   |           |         | real to Date |           |         |  |
|------------------------------------------|-----------|-----------|---------|--------------|-----------|---------|--|
|                                          | 2022      | 2023      | +/-     | 2022         | 2023      | +/-     |  |
| New Listings                             | 9         | 7         | - 22.2% | 110          | 91        | - 17.3% |  |
| Pending Sales                            | 5         | 3         | - 40.0% | 59           | 54        | - 8.5%  |  |
| Closed Sales                             | 7         | 5         | - 28.6% | 62           | 54        | - 12.9% |  |
| Average Sales Price*                     | \$334,857 | \$209,623 | - 37.4% | \$260,495    | \$267,626 | + 2.7%  |  |
| Median Sales Price*                      | \$185,000 | \$145,000 | - 21.6% | \$179,850    | \$210,000 | + 16.8% |  |
| Percent of Original List Price Received* | 85.8%     | 82.0%     | - 4.4%  | 93.7%        | 92.2%     | - 1.6%  |  |
| Days on Market Until Sale                | 48        | 33        | - 31.3% | 37           | 44        | + 18.9% |  |
| Inventory of Homes for Sale              | 40        | 28        | - 30.0% |              |           |         |  |
| Months Supply of Inventory               | 6.7       | 5.1       | - 28.6% |              |           |         |  |