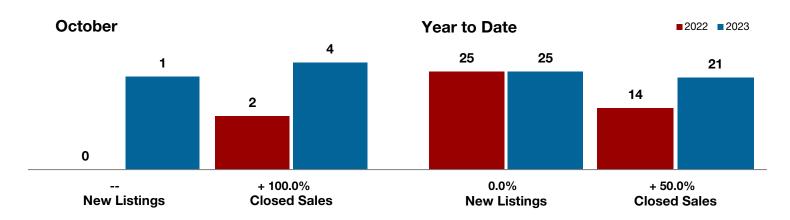

**Limestone County** 

Montague County

Navarro County

**Nolan County** 

Palo Pinto County

**Parker County** 

Rains County

Rockwall County