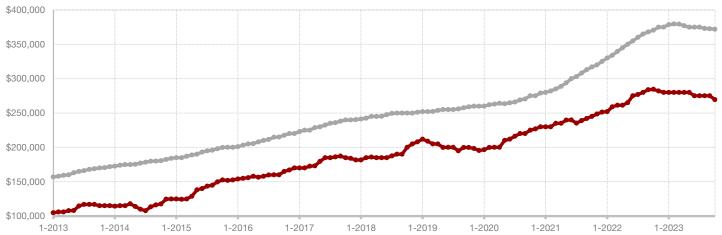

### **Comanche County**

| <b>2022</b> 21 | 2023<br>36                                                | +/-                                                                                    | 2022      | 2023                                                                                                                                                                                                                                                                                                                                    | +/-                                                                                                                                                                                                                                                                                                                                                                                                     |
|----------------|-----------------------------------------------------------|----------------------------------------------------------------------------------------|-----------|-----------------------------------------------------------------------------------------------------------------------------------------------------------------------------------------------------------------------------------------------------------------------------------------------------------------------------------------|---------------------------------------------------------------------------------------------------------------------------------------------------------------------------------------------------------------------------------------------------------------------------------------------------------------------------------------------------------------------------------------------------------|
| 21             | 36                                                        | 74 40/                                                                                 |           |                                                                                                                                                                                                                                                                                                                                         |                                                                                                                                                                                                                                                                                                                                                                                                         |
|                | -                                                         | + 71.4%                                                                                | 279       | 266                                                                                                                                                                                                                                                                                                                                     | - 4.7%                                                                                                                                                                                                                                                                                                                                                                                                  |
| 8              | 14                                                        | + 75.0%                                                                                | 163       | 144                                                                                                                                                                                                                                                                                                                                     | - 11.7%                                                                                                                                                                                                                                                                                                                                                                                                 |
| 11             | 15                                                        | + 36.4%                                                                                | 166       | 136                                                                                                                                                                                                                                                                                                                                     | - 18.1%                                                                                                                                                                                                                                                                                                                                                                                                 |
| \$206,500      | \$218,300                                                 | + 5.7%                                                                                 | \$237,126 | \$223,196                                                                                                                                                                                                                                                                                                                               | - 5.9%                                                                                                                                                                                                                                                                                                                                                                                                  |
| \$192,500      | \$200,000                                                 | + 3.9%                                                                                 | \$173,650 | \$180,000                                                                                                                                                                                                                                                                                                                               | + 3.7%                                                                                                                                                                                                                                                                                                                                                                                                  |
| 87.5%          | 89.3%                                                     | + 2.1%                                                                                 | 91.3%     | 90.5%                                                                                                                                                                                                                                                                                                                                   | - 0.9%                                                                                                                                                                                                                                                                                                                                                                                                  |
| 62             | 42                                                        | - 32.3%                                                                                | 52        | 79                                                                                                                                                                                                                                                                                                                                      | + 51.9%                                                                                                                                                                                                                                                                                                                                                                                                 |
| 112            | 118                                                       | + 5.4%                                                                                 |           |                                                                                                                                                                                                                                                                                                                                         |                                                                                                                                                                                                                                                                                                                                                                                                         |
| 7.2            | 8.9                                                       | + 28.6%                                                                                |           |                                                                                                                                                                                                                                                                                                                                         |                                                                                                                                                                                                                                                                                                                                                                                                         |
|                | 11<br>\$206,500<br>\$192,500<br>87.5%<br>62<br>112<br>7.2 | 11 15<br>\$206,500 \$218,300<br>\$192,500 \$200,000<br>87.5% 89.3%<br>62 42<br>112 118 | 11        | 11       15       + 36.4%       166         \$206,500       \$218,300       + 5.7%       \$237,126         \$192,500       \$200,000       + 3.9%       \$173,650         87.5%       89.3%       + 2.1%       91.3%         62       42       - 32.3%       52         112       118       + 5.4%          7.2       8.9       + 28.6% | 11       15       + 36.4%       166       136         \$206,500       \$218,300       + 5.7%       \$237,126       \$223,196         \$192,500       \$200,000       + 3.9%       \$173,650       \$180,000         87.5%       89.3%       + 2.1%       91.3%       90.5%         62       42       - 32.3%       52       79         112       118       + 5.4%           7.2       8.9       + 28.6% |