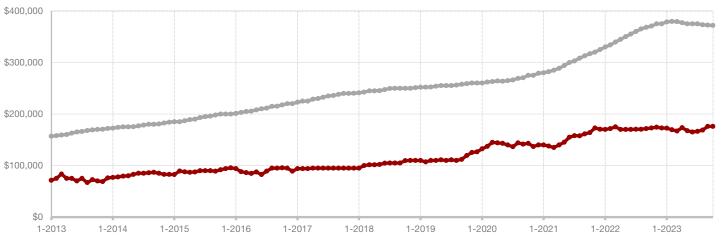

### **Comanche County**

| <b>2022</b> 21 | 2023<br>36                                                | +/-                                                                                    | 2022      | 2023                                                                                                                                                                                                                                                                                                                                    | +/-                                                                                                                                                                                                                                                                                                                                                                                                     |
|----------------|-----------------------------------------------------------|----------------------------------------------------------------------------------------|-----------|-----------------------------------------------------------------------------------------------------------------------------------------------------------------------------------------------------------------------------------------------------------------------------------------------------------------------------------------|---------------------------------------------------------------------------------------------------------------------------------------------------------------------------------------------------------------------------------------------------------------------------------------------------------------------------------------------------------------------------------------------------------|
| 21             | 36                                                        | 74 40/                                                                                 |           |                                                                                                                                                                                                                                                                                                                                         |                                                                                                                                                                                                                                                                                                                                                                                                         |
|                | -                                                         | + 71.4%                                                                                | 279       | 266                                                                                                                                                                                                                                                                                                                                     | - 4.7%                                                                                                                                                                                                                                                                                                                                                                                                  |
| 8              | 14                                                        | + 75.0%                                                                                | 163       | 144                                                                                                                                                                                                                                                                                                                                     | - 11.7%                                                                                                                                                                                                                                                                                                                                                                                                 |
| 11             | 15                                                        | + 36.4%                                                                                | 166       | 136                                                                                                                                                                                                                                                                                                                                     | - 18.1%                                                                                                                                                                                                                                                                                                                                                                                                 |
| \$206,500      | \$218,300                                                 | + 5.7%                                                                                 | \$237,126 | \$223,196                                                                                                                                                                                                                                                                                                                               | - 5.9%                                                                                                                                                                                                                                                                                                                                                                                                  |
| \$192,500      | \$200,000                                                 | + 3.9%                                                                                 | \$173,650 | \$180,000                                                                                                                                                                                                                                                                                                                               | + 3.7%                                                                                                                                                                                                                                                                                                                                                                                                  |
| 87.5%          | 89.3%                                                     | + 2.1%                                                                                 | 91.3%     | 90.5%                                                                                                                                                                                                                                                                                                                                   | - 0.9%                                                                                                                                                                                                                                                                                                                                                                                                  |
| 62             | 42                                                        | - 32.3%                                                                                | 52        | 79                                                                                                                                                                                                                                                                                                                                      | + 51.9%                                                                                                                                                                                                                                                                                                                                                                                                 |
| 112            | 118                                                       | + 5.4%                                                                                 |           |                                                                                                                                                                                                                                                                                                                                         |                                                                                                                                                                                                                                                                                                                                                                                                         |
| 7.2            | 8.9                                                       | + 28.6%                                                                                |           |                                                                                                                                                                                                                                                                                                                                         |                                                                                                                                                                                                                                                                                                                                                                                                         |
|                | 11<br>\$206,500<br>\$192,500<br>87.5%<br>62<br>112<br>7.2 | 11 15<br>\$206,500 \$218,300<br>\$192,500 \$200,000<br>87.5% 89.3%<br>62 42<br>112 118 | 11        | 11       15       + 36.4%       166         \$206,500       \$218,300       + 5.7%       \$237,126         \$192,500       \$200,000       + 3.9%       \$173,650         87.5%       89.3%       + 2.1%       91.3%         62       42       - 32.3%       52         112       118       + 5.4%          7.2       8.9       + 28.6% | 11       15       + 36.4%       166       136         \$206,500       \$218,300       + 5.7%       \$237,126       \$223,196         \$192,500       \$200,000       + 3.9%       \$173,650       \$180,000         87.5%       89.3%       + 2.1%       91.3%       90.5%         62       42       - 32.3%       52       79         112       118       + 5.4%           7.2       8.9       + 28.6% |