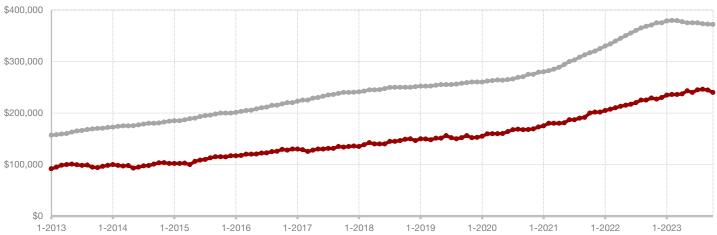

**Limestone County** 

Montague County

Navarro County

**Nolan County** 

Palo Pinto County

**Parker County** 

Rains County

Rockwall County