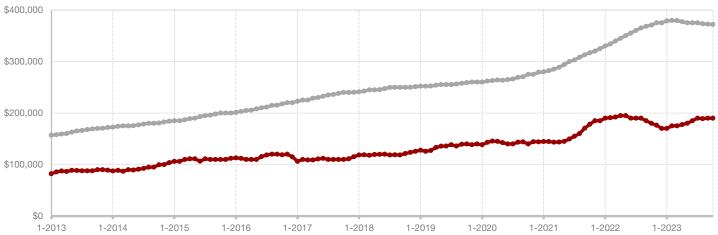

### **Callahan County**

| Change in | Change in |
|-----------|-----------|
|           | •         |

|                                          |           | October   |          |           | Year to Date |         |  |
|------------------------------------------|-----------|-----------|----------|-----------|--------------|---------|--|
|                                          | 2022      | 2023      | +/-      | 2022      | 2023         | +/-     |  |
| New Listings                             | 16        | 16        | 0.0%     | 203       | 221          | + 8.9%  |  |
| Pending Sales                            | 13        | 12        | - 7.7%   | 148       | 150          | + 1.4%  |  |
| Closed Sales                             | 17        | 10        | - 41.2%  | 144       | 147          | + 2.1%  |  |
| Average Sales Price*                     | \$284,012 | \$223,390 | - 21.3%  | \$260,596 | \$209,021    | - 19.8% |  |
| Median Sales Price*                      | \$140,000 | \$200,000 | + 42.9%  | \$192,500 | \$182,000    | - 5.5%  |  |
| Percent of Original List Price Received* | 94.1%     | 99.5%     | + 5.7%   | 95.0%     | 92.3%        | - 2.8%  |  |
| Days on Market Until Sale                | 29        | 60        | + 106.9% | 36        | 46           | + 27.8% |  |
| Inventory of Homes for Sale              | 55        | 56        | + 1.8%   |           |              |         |  |
| Months Supply of Inventory               | 3.9       | 4.0       | 0.0%     |           |              |         |  |