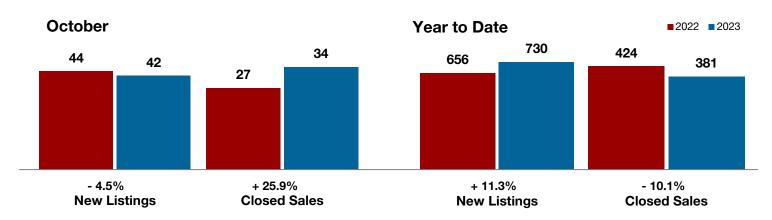

**October** 

<sup>\*</sup> Does not include prices from any previous listing contracts or seller concessions. | Activity for one month can sometimes look extreme due to small sample size.

+ 20.7% - 17.5%

- 2.0%

Change in **New Listings** 

Change in **Closed Sales** 

Change in **Median Sales Price** 

### **Ellis County**

|                                          | October   |           |         | Year to Date |           |          |
|------------------------------------------|-----------|-----------|---------|--------------|-----------|----------|
|                                          | 2022      | 2023      | +/-     | 2022         | 2023      | +/-      |
| New Listings                             | 324       | 391       | + 20.7% | 3,929        | 3,769     | - 4.1%   |
| Pending Sales                            | 233       | 218       | - 6.4%  | 2,883        | 2,774     | - 3.8%   |
| Closed Sales                             | 257       | 212       | - 17.5% | 3,004        | 2,649     | - 11.8%  |
| Average Sales Price*                     | \$420,132 | \$423,218 | + 0.7%  | \$431,147    | \$427,884 | - 0.8%   |
| Median Sales Price*                      | \$400,000 | \$392,195 | - 2.0%  | \$399,990    | \$405,000 | + 1.3%   |
| Percent of Original List Price Received* | 95.9%     | 94.6%     | - 1.4%  | 100.1%       | 95.4%     | - 4.7%   |
| Days on Market Until Sale                | 43        | 58        | + 34.9% | 30           | 64        | + 113.3% |
| Inventory of Homes for Sale              | 1,006     | 1,093     | + 8.6%  |              |           |          |
| Months Supply of Inventory               | 3.5       | 4.2       | 0.0%    |              |           |          |