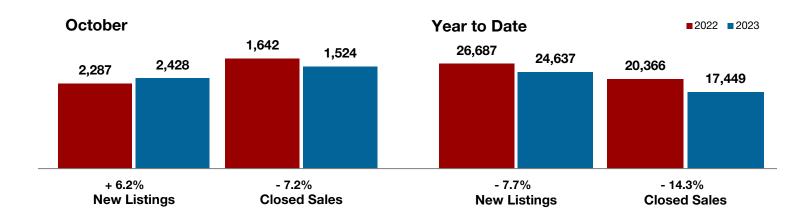

A RESEARCH TOOL PROVIDED BY NORTH TEXAS REAL ESTATE INFORMATION SYSTEMS, INC.

+ 6.2%

- 7.2%

+ 1.4%

Change in New Listings Change in Closed Sales

Change in Median Sales Price

### **Dallas County**

| October   |                                                                           |                                                                                                                                                                                                                                           | Year to Date                                                                                                                                                                                                                                                                                                                                                   |                                                                                                                                                                                                                                                                                                                                                                                                                                                                        |                                                                                                                                                                                                                                                                                                                                                                                                                                                                                                                                                                               |
|-----------|---------------------------------------------------------------------------|-------------------------------------------------------------------------------------------------------------------------------------------------------------------------------------------------------------------------------------------|----------------------------------------------------------------------------------------------------------------------------------------------------------------------------------------------------------------------------------------------------------------------------------------------------------------------------------------------------------------|------------------------------------------------------------------------------------------------------------------------------------------------------------------------------------------------------------------------------------------------------------------------------------------------------------------------------------------------------------------------------------------------------------------------------------------------------------------------|-------------------------------------------------------------------------------------------------------------------------------------------------------------------------------------------------------------------------------------------------------------------------------------------------------------------------------------------------------------------------------------------------------------------------------------------------------------------------------------------------------------------------------------------------------------------------------|
| 2022      | 2023                                                                      | +/-                                                                                                                                                                                                                                       | 2022                                                                                                                                                                                                                                                                                                                                                           | 2023                                                                                                                                                                                                                                                                                                                                                                                                                                                                   | +/-                                                                                                                                                                                                                                                                                                                                                                                                                                                                                                                                                                           |
| 2,287     | 2,428                                                                     | + 6.2%                                                                                                                                                                                                                                    | 26,687                                                                                                                                                                                                                                                                                                                                                         | 24,637                                                                                                                                                                                                                                                                                                                                                                                                                                                                 | - 7.7%                                                                                                                                                                                                                                                                                                                                                                                                                                                                                                                                                                        |
| 1,525     | 1,413                                                                     | - 7.3%                                                                                                                                                                                                                                    | 20,171                                                                                                                                                                                                                                                                                                                                                         | 17,874                                                                                                                                                                                                                                                                                                                                                                                                                                                                 | - 11.4%                                                                                                                                                                                                                                                                                                                                                                                                                                                                                                                                                                       |
| 1,642     | 1,524                                                                     | - 7.2%                                                                                                                                                                                                                                    | 20,366                                                                                                                                                                                                                                                                                                                                                         | 17,449                                                                                                                                                                                                                                                                                                                                                                                                                                                                 | - 14.3%                                                                                                                                                                                                                                                                                                                                                                                                                                                                                                                                                                       |
| \$498,176 | \$532,566                                                                 | + 6.9%                                                                                                                                                                                                                                    | \$498,215                                                                                                                                                                                                                                                                                                                                                      | \$515,864                                                                                                                                                                                                                                                                                                                                                                                                                                                              | + 3.5%                                                                                                                                                                                                                                                                                                                                                                                                                                                                                                                                                                        |
| \$350,000 | \$355,000                                                                 | + 1.4%                                                                                                                                                                                                                                    | \$360,000                                                                                                                                                                                                                                                                                                                                                      | \$359,900                                                                                                                                                                                                                                                                                                                                                                                                                                                              | - 0.0%                                                                                                                                                                                                                                                                                                                                                                                                                                                                                                                                                                        |
| 96.5%     | 96.1%                                                                     | - 0.4%                                                                                                                                                                                                                                    | 101.4%                                                                                                                                                                                                                                                                                                                                                         | 96.9%                                                                                                                                                                                                                                                                                                                                                                                                                                                                  | - 4.4%                                                                                                                                                                                                                                                                                                                                                                                                                                                                                                                                                                        |
| 29        | 33                                                                        | + 13.8%                                                                                                                                                                                                                                   | 21                                                                                                                                                                                                                                                                                                                                                             | 34                                                                                                                                                                                                                                                                                                                                                                                                                                                                     | + 61.9%                                                                                                                                                                                                                                                                                                                                                                                                                                                                                                                                                                       |
| 4,646     | 4,813                                                                     | + 3.6%                                                                                                                                                                                                                                    |                                                                                                                                                                                                                                                                                                                                                                |                                                                                                                                                                                                                                                                                                                                                                                                                                                                        |                                                                                                                                                                                                                                                                                                                                                                                                                                                                                                                                                                               |
| 2.3       | 2.8                                                                       | + 50.0%                                                                                                                                                                                                                                   |                                                                                                                                                                                                                                                                                                                                                                |                                                                                                                                                                                                                                                                                                                                                                                                                                                                        |                                                                                                                                                                                                                                                                                                                                                                                                                                                                                                                                                                               |
|           | 2,287<br>1,525<br>1,642<br>\$498,176<br>\$350,000<br>96.5%<br>29<br>4,646 | 2022       2023         2,287       2,428         1,525       1,413         1,642       1,524         \$498,176       \$532,566         \$350,000       \$355,000         96.5%       96.1%         29       33         4,646       4,813 | 2022       2023       + / -         2,287       2,428       + 6.2%         1,525       1,413       - 7.3%         1,642       1,524       - 7.2%         \$498,176       \$532,566       + 6.9%         \$350,000       \$355,000       + 1.4%         96.5%       96.1%       - 0.4%         29       33       + 13.8%         4,646       4,813       + 3.6% | 2022       2023       + / -       2022         2,287       2,428       + 6.2%       26,687         1,525       1,413       - 7.3%       20,171         1,642       1,524       - 7.2%       20,366         \$498,176       \$532,566       + 6.9%       \$498,215         \$350,000       \$355,000       + 1.4%       \$360,000         96.5%       96.1%       - 0.4%       101.4%         29       33       + 13.8%       21         4,646       4,813       + 3.6% | 2022       2023       + / -       2022       2023         2,287       2,428       + 6.2%       26,687       24,637         1,525       1,413       - 7.3%       20,171       17,874         1,642       1,524       - 7.2%       20,366       17,449         \$498,176       \$532,566       + 6.9%       \$498,215       \$515,864         \$350,000       \$355,000       + 1.4%       \$360,000       \$359,900         96.5%       96.1%       - 0.4%       101.4%       96.9%         29       33       + 13.8%       21       34         4,646       4,813       + 3.6% |