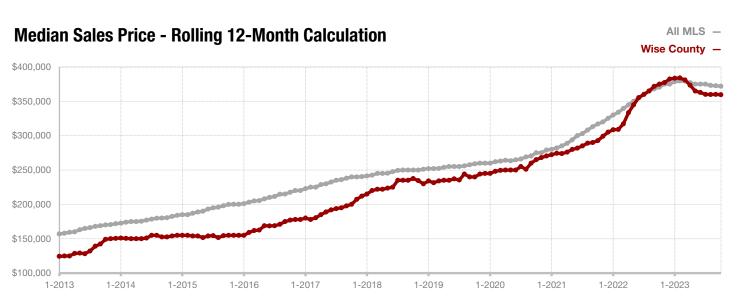

Van Zandt County

Wise County

**Wood County** 

**Young County** 

A RESEARCH TOOL PROVIDED BY NORTH TEXAS REAL ESTATE INFORMATION SYSTEMS, INC.

- 30.0%

+ 50.0%

- 11.3%