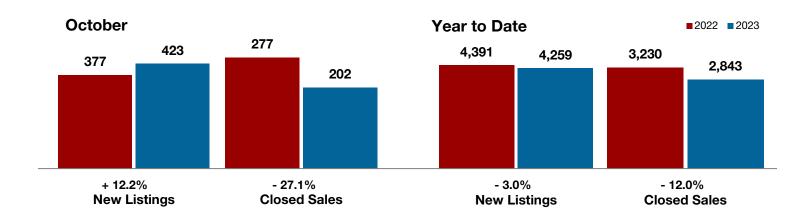

### **Anderson County**

|                                          | Octobel   |           |         | real to bate |           |         |  |
|------------------------------------------|-----------|-----------|---------|--------------|-----------|---------|--|
|                                          | 2022      | 2023      | +/-     | 2022         | 2023      | +/-     |  |
| New Listings                             | 10        | 7         | - 30.0% | 105          | 117       | + 11.4% |  |
| Pending Sales                            | 4         | 2         | - 50.0% | 57           | 62        | + 8.8%  |  |
| Closed Sales                             | 4         | 6         | + 50.0% | 59           | 63        | + 6.8%  |  |
| Average Sales Price*                     | \$480,500 | \$296,750 | - 38.2% | \$333,835    | \$345,760 | + 3.6%  |  |
| Median Sales Price*                      | \$348,500 | \$309,000 | - 11.3% | \$250,000    | \$278,000 | + 11.2% |  |
| Percent of Original List Price Received* | 96.8%     | 86.0%     | - 11.2% | 97.4%        | 93.4%     | - 4.1%  |  |
| Days on Market Until Sale                | 70        | 77        | + 10.0% | 40           | 55        | + 37.5% |  |
| Inventory of Homes for Sale              | 41        | 41        | 0.0%    |              |           |         |  |
| Months Supply of Inventory               | 7.5       | 6.8       | - 12.5% |              |           |         |  |
|                                          |           |           |         |              |           |         |  |