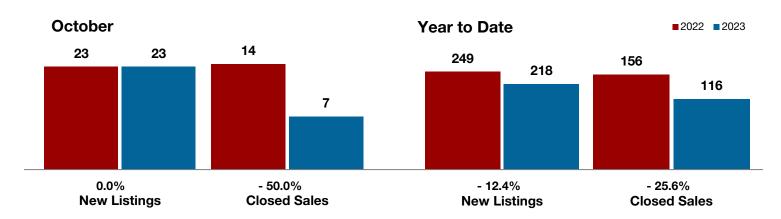

### **Eastland County**

| 0.0%         | - 50.0%      | - 26.7%            |
|--------------|--------------|--------------------|
| Change in    | Change in    | Change in          |
| New Listings | Closed Sales | Median Sales Price |

|                                          | • • • • • • • • • • • • • • • • • • • • |           |          | rour to Duto |           |         |
|------------------------------------------|-----------------------------------------|-----------|----------|--------------|-----------|---------|
|                                          | 2022                                    | 2023      | +/-      | 2022         | 2023      | +/-     |
| New Listings                             | 23                                      | 23        | 0.0%     | 249          | 218       | - 12.4% |
| Pending Sales                            | 14                                      | 7         | - 50.0%  | 159          | 123       | - 22.6% |
| Closed Sales                             | 14                                      | 7         | - 50.0%  | 156          | 116       | - 25.6% |
| Average Sales Price*                     | \$279,211                               | \$171,343 | - 38.6%  | \$274,698    | \$239,968 | - 12.6% |
| Median Sales Price*                      | \$225,000                               | \$164,900 | - 26.7%  | \$188,750    | \$178,500 | - 5.4%  |
| Percent of Original List Price Received* | 86.7%                                   | 93.3%     | + 7.6%   | 92.8%        | 90.1%     | - 2.9%  |
| Days on Market Until Sale                | 66                                      | 141       | + 113.6% | 72           | 81        | + 12.5% |
| Inventory of Homes for Sale              | 89                                      | 92        | + 3.4%   |              |           |         |
| Months Supply of Inventory               | 5.8                                     | 8.1       | + 33.3%  |              |           |         |
|                                          |                                         |           |          |              |           |         |

**October** 

<sup>\*</sup> Does not include prices from any previous listing contracts or seller concessions. | Activity for one month can sometimes look extreme due to small sample size.

+ 20.7% - 17.5%