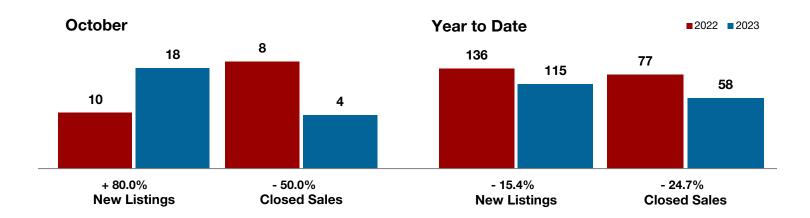

### **Eastland County**

| 0.0%         | - 50.0%      | - 26.7%            |
|--------------|--------------|--------------------|
| Change in    | Change in    | Change in          |
| New Listings | Closed Sales | Median Sales Price |

|                                          | • • • • • • • • • • • • • • • • • • • • |           |          | rour to Duto |           |         |
|------------------------------------------|-----------------------------------------|-----------|----------|--------------|-----------|---------|
|                                          | 2022                                    | 2023      | +/-      | 2022         | 2023      | +/-     |
| New Listings                             | 23                                      | 23        | 0.0%     | 249          | 218       | - 12.4% |
| Pending Sales                            | 14                                      | 7         | - 50.0%  | 159          | 123       | - 22.6% |
| Closed Sales                             | 14                                      | 7         | - 50.0%  | 156          | 116       | - 25.6% |
| Average Sales Price*                     | \$279,211                               | \$171,343 | - 38.6%  | \$274,698    | \$239,968 | - 12.6% |
| Median Sales Price*                      | \$225,000                               | \$164,900 | - 26.7%  | \$188,750    | \$178,500 | - 5.4%  |
| Percent of Original List Price Received* | 86.7%                                   | 93.3%     | + 7.6%   | 92.8%        | 90.1%     | - 2.9%  |
| Days on Market Until Sale                | 66                                      | 141       | + 113.6% | 72           | 81        | + 12.5% |
| Inventory of Homes for Sale              | 89                                      | 92        | + 3.4%   |              |           |         |
| Months Supply of Inventory               | 5.8                                     | 8.1       | + 33.3%  |              |           |         |
|                                          |                                         |           |          |              |           |         |

**October** 

<sup>\*</sup> Does not include prices from any previous listing contracts or seller concessions. | Activity for one month can sometimes look extreme due to small sample size.

+ 20.7% - 17.5%