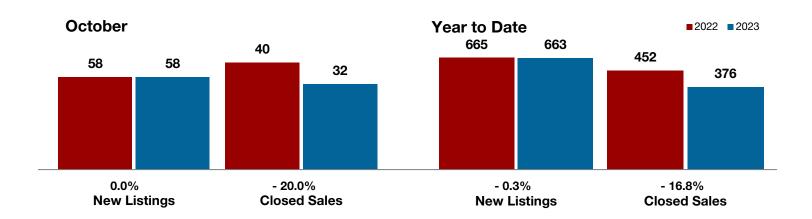

.4% | \$318,201    | \$300,591 | - 5.5%  |
| Median Sales Price*                      | \$245,750 | \$295,000 | + 20.0% | \$259,999    | \$249,375 | - 4.1%  |
| Percent of Original List Price Received* | 91.4%     | 89.3%     | - 2.3%  | 96.0%        | 92.0%     | - 4.2%  |
| Days on Market Until Sale                | 48        | 73        | + 52.1% | 38           | 69        | + 81.6% |
| Inventory of Homes for Sale              | 212       | 240       | + 13.2% |              |           |         |
| Months Supply of Inventory               | 4.9       | 6.6       | + 40.0% |              |           |         |

<sup>\*</sup> Does not include prices from any previous listing contracts or seller concessions. | Activity for one month can sometimes look extreme due to small sample size.









A RESEARCH TOOL PROVIDED BY NORTH TEXAS REAL ESTATE INFORMATION SYSTEMS, INC



- 12.5%

0.0%

- 18.6%

Change in **New Listings** 

**October** 

Change in Closed Sales

Change in Median Sales Price

Year to Date

### **Franklin County**

|                                          | • • • • • • • • • • • • • • • • • • • • |           |          | rou. to Duto |           |         |
|------------------------------------------|-----------------------------------------|-----------|----------|--------------|-----------|---------|
|                                          | 2022                                    | 2023      | +/-      | 2022         | 2023      | +/-     |
| New Listings                             | 16                                      | 14        | - 12.5%  | 1