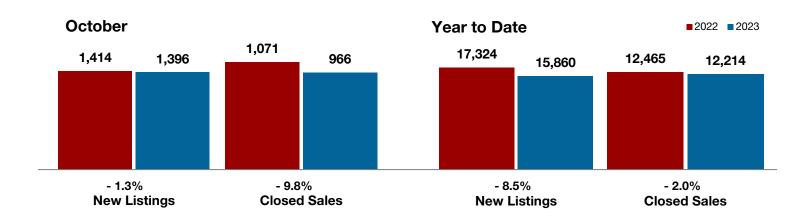

# **Denton County**

Months Supply of Inventory

| - 1.3%       | - 9.8%       | - 1.3%             |
|--------------|--------------|--------------------|
| Change in    | Change in    | Change in          |
| New Listings | Closed Sales | Median Sales Price |

0.0%

|                                          | October   |           |         | Year to Date |           |          |
|------------------------------------------|-----------|-----------|---------|--------------|-----------|----------|
|                                          | 2022      | 2023      | +/-     | 2022         | 2023      | +/-      |
| New Listings                             | 1,414     | 1,396     | - 1.3%  | 17,324       | 15,860    | - 8.5%   |
| Pending Sales                            | 974       | 933       | - 4.2%  | 12,314       | 12,511    | + 1.6%   |
| Closed Sales                             | 1,071     | 966       | - 9.8%  | 12,465       | 12,214    | - 2.0%   |
| Average Sales Price*                     | \$535,109 | \$538,143 | + 0.6%  | \$550,301    | \$545,568 | - 0.9%   |
| Median Sales Price*                      | \$456,000 | \$450,000 | - 1.3%  | \$463,198    | \$457,611 | - 1.2%   |
| Percent of Original List Price Received* | 96.0%     | 96.2%     | + 0.2%  | 102.5%       | 96.5%     | - 5.9%   |
| Days on Market Until Sale                | 34        | 43        | + 26.5% | 21           | 46        | + 119.0% |
| Inventory of Homes for Sale              | 3,520     | 2,972     | - 15.6% |              |           |          |