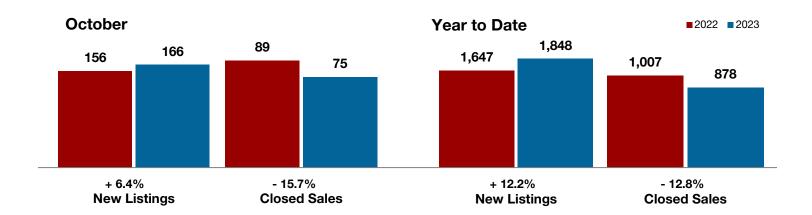

+ 71.4%

+ 36.4%

+ 3.9%

Change in New Listings

October

Change in Closed Sales

Change in Median Sales Price

Year to Date

### **Comanche County**

| <b>2022</b> 21 | 2023<br>36                                                | +/-                                                                                    | 2022      | 2023                                                                                                                                                                                                                                                                                                                                    | +/-                                                                                                                                                                                                                                                                                                                                                                                                     |
|----------------|-----------------------------------------------------------|----------------------------------------------------------------------------------------|-----------|-----------------------------------------------------------------------------------------------------------------------------------------------------------------------------------------------------------------------------------------------------------------------------------------------------------------------------------------|---------------------------------------------------------------------------------------------------------------------------------------------------------------------------------------------------------------------------------------------------------------------------------------------------------------------------------------------------------------------------------------------------------|
| 21             | 36                                                        | 74 40/                                                                                 |           |                                                                                                                                                                                                                                                                                                                                         |                                                                                                                                                                                                                                                                                                                                                                                                         |
|                | -                                                         | + 71.4%                                                                                | 279       | 266                                                                                                                                                                                                                                                                                                                                     | - 4.7%                                                                                                                                                                                                                                                                                                                                                                                                  |
| 8              | 14                                                        | + 75.0%                                                                                | 163       | 144                                                                                                                                                                                                                                                                                                                                     | - 11.7%                                                                                                                                                                                                                                                                                                                                                                                                 |
| 11             | 15                                                        | + 36.4%                                                                                | 166       | 136                                                                                                                                                                                                                                                                                                                                     | - 18.1%                                                                                                                                                                                                                                                                                                                                                                                                 |
| \$206,500      | \$218,300                                                 | + 5.7%                                                                                 | \$237,126 | \$223,196                                                                                                                                                                                                                                                                                                                               | - 5.9%                                                                                                                                                                                                                                                                                                                                                                                                  |
| \$192,500      | \$200,000                                                 | + 3.9%                                                                                 | \$173,650 | \$180,000                                                                                                                                                                                                                                                                                                                               | + 3.7%                                                                                                                                                                                                                                                                                                                                                                                                  |
| 87.5%          | 89.3%                                                     | + 2.1%                                                                                 | 91.3%     | 90.5%                                                                                                                                                                                                                                                                                                                                   | - 0.9%                                                                                                                                                                                                                                                                                                                                                                                                  |
| 62             | 42                                                        | - 32.3%                                                                                | 52        | 79                                                                                                                                                                                                                                                                                                                                      | + 51.9%                                                                                                                                                                                                                                                                                                                                                                                                 |
| 112            | 118                                                       | + 5.4%                                                                                 |           |                                                                                                                                                                                                                                                                                                                                         |                                                                                                                                                                                                                                                                                                                                                                                                         |
| 7.2            | 8.9                                                       | + 28.6%                                                                                |           |                                                                                                                                                                                                                                                                                                                                         |                                                                                                                                                                                                                                                                                                                                                                                                         |
|                | 11<br>\$206,500<br>\$192,500<br>87.5%<br>62<br>112<br>7.2 | 11 15<br>\$206,500 \$218,300<br>\$192,500 \$200,000<br>87.5% 89.3%<br>62 42<br>112 118 | 11        | 11       15       + 36.4%       166         \$206,500       \$218,300       + 5.7%       \$237,126         \$192,500       \$200,000       + 3.9%       \$173,650         87.5%       89.3%       + 2.1%       91.3%         62       42       - 32.3%       52         112       118       + 5.4%          7.2       8.9       + 28.6% | 11       15       + 36.4%       166       136         \$206,500       \$218,300       + 5.7%       \$237,126       \$223,196         \$192,500       \$200,000       + 3.9%       \$173,650       \$180,000         87.5%       89.3%       + 2.1%       91.3%       90.5%         62       42       - 32.3%       52       79         112       118       + 5.4%           7.2       8.9       + 28.6% |