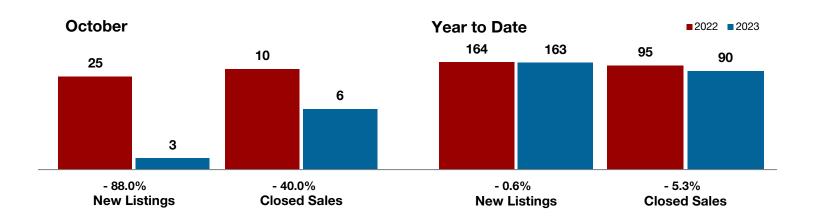

**Shackelford County** 

**Smith County** 

Somervell County

Stephens County

Stonewall County

**Tarrant County** 

**Taylor County** 

**Upshur County** 