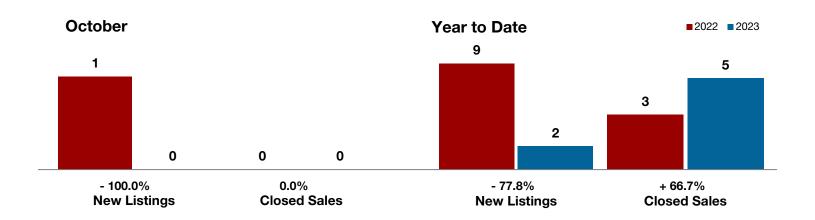

|          | \$65,700 | \$175,060    | + 166.5% |  |
| Median Sales Price*                      |      |         |          | \$75,000 | \$182,000    | + 142.7% |  |
| Percent of Original List Price Received* |      |         |          | 72.9%    | 85.8%        | + 17.7%  |  |
| Days on Market Until Sale                |      |         |          | 97       | 150          | + 54.6%  |  |
| Inventory of Homes for Sale              | 5    | 1       | - 80.0%  |          |              |          |  |
| Months Supply of Inventory               | 5.0  | 0.9     | - 80.0%  |          |              |          |  |

<sup>\*</sup> Does not include prices from any previous listing contracts or seller concessions. | Activity for one month can sometimes look extreme due to small sample size.





1-2018

1-2019

1-2021

1-2022

1-2023

A RESEARCH TOOL PROVIDED BY NORTH TEXAS REAL ESTATE INFORMATION SYSTEMS, INC



+ 2.5%

- 11.4%

- 3.8%

Change in New Listings

October

Change in Closed Sales

Change in Median Sales Price

Year to Date

### **Tarrant County**

| Octobei   |                                                                           | real to Date                                                                                                                |