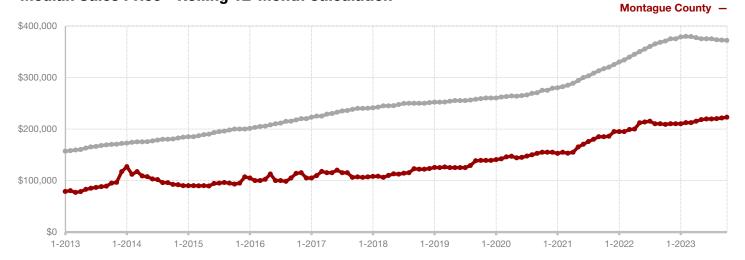

**Limestone County** 

Montague County

Navarro County

**Nolan County** 

Palo Pinto County

**Parker County** 

Rains County

Rockwall County