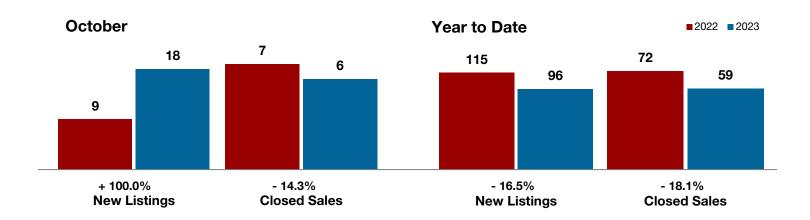

**Shackelford County** 

**Smith County** 

Somervell County

Stephens County

Stonewall County

**Tarrant County** 

**Taylor County** 

**Upshur County** 