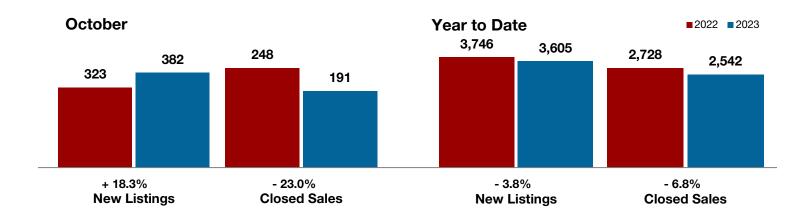

### **Eastland County**

| 0.0%         | - 50.0%      | - 26.7%            |
|--------------|--------------|--------------------|
| Change in    | Change in    | Change in          |
| New Listings | Closed Sales | Median Sales Price |

|                                          | • • • • • • • • • • • • • • • • • • • • |           |          | rour to Duto |           |         |
|------------------------------------------|-----------------------------------------|-----------|----------|--------------|-----------|---------|
|                                          | 2022                                    | 2023      | +/-      | 2022         | 2023      | +/-     |
| New Listings                             | 23                                      | 23        | 0.0%     | 249          | 218       | - 12.4% |
| Pending Sales                            | 14                                      | 7         | - 50.0%  | 159          | 123       | - 22.6% |
| Closed Sales                             | 14                                      | 7         | - 50.0%  | 156          | 116       | - 25.6% |
| Average Sales Price*                     | \$279,211                               | \$171,343 | - 38.6%  | \$274,698    | \$239,968 | - 12.6% |
| Median Sales Price*                      | \$225,000                               | \$164,900 | - 26.7%  | \$188,750    | \$178,500 | - 5.4%  |
| Percent of Original List Price Received* | 86.7%                                   | 93.3%     | + 7.6%   | 92.8%        | 90.1%     | - 2.9%  |
| Days on Market Until Sale                | 66                                      | 141       | + 113.6% | 72           | 81        | + 12.5% |
| Inventory of Homes for Sale              | 89                                      | 92        | + 3.4%   |              |           |         |
| Months Supply of Inventory               | 5.8                                     | 8.1       | + 33.3%  |              |           |         |
|                                          |                                         |           |          |              |           |         |

**October** 

<sup>\*</sup> Does not include prices from any previous listing contracts or seller concessions. | Activity for one month can sometimes look extreme due to small sample size.

+ 20.7% - 17.5%