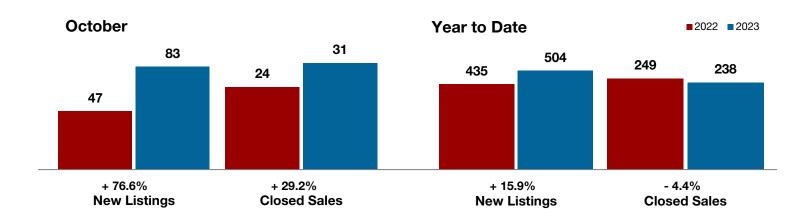

### **Anderson County**

|                                          | Octobel   |           |         | real to bate |           |         |  |
|------------------------------------------|-----------|-----------|---------|--------------|-----------|---------|--|
|                                          | 2022      | 2023      | +/-     | 2022         | 2023      | +/-     |  |
| New Listings                             | 10        | 7         | - 30.0% | 105          | 117       | + 11.4% |  |
| Pending Sales                            | 4         | 2         | - 50.0% | 57           | 62        | + 8.8%  |  |
| Closed Sales                             | 4         | 6         | + 50.0% | 59           | 63        | + 6.8%  |  |
| Average Sales Price*                     | \$480,500 | \$296,750 | - 38.2% | \$333,835    | \$345,760 | + 3.6%  |  |
| Median Sales Price*                      | \$348,500 | \$309,000 | - 11.3% | \$250,000    | \$278,000 | + 11.2% |  |
| Percent of Original List Price Received* | 96.8%     | 86.0%     | - 11.2% | 97.4%        | 93.4%     | - 4.1%  |  |
| Days on Market Until Sale                | 70        | 77        | + 10.0% | 40           | 55        | + 37.5% |  |
| Inventory of Homes for Sale              | 41        | 41        | 0.0%    |              |           |         |  |
| Months Supply of Inventory               | 7.5       | 6.8       | - 12.5% |              |           |         |  |
|                                          |           |           |         |              |           |         |  |