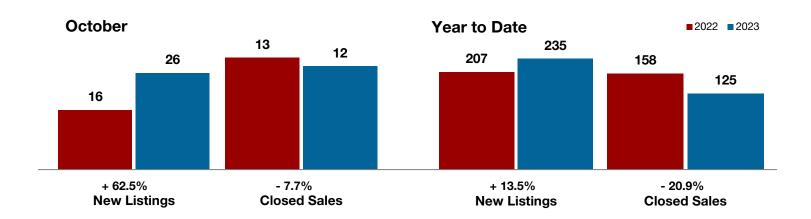

### **Bosque County**

|                                          | October   |           |          | Year to Date |           |         |
|------------------------------------------|-----------|-----------|----------|--------------|-----------|---------|
|                                          | 2022      | 2023      | +/-      | 2022         | 2023      | +/-     |
| New Listings                             | 16        | 26        | + 62.5%  | 207          | 235       | + 13.5% |
| Pending Sales                            | 8         | 10        | + 25.0%  | 151          | 130       | - 13.9% |
| Closed Sales                             | 13        | 12        | - 7.7%   | 158          | 125       | - 20.9% |
| Average Sales Price*                     | \$210,271 | \$442,333 | + 110.4% | \$303,931    | \$297,696 | - 2.1%  |
| Median Sales Price*                      | \$160,000 | \$377,750 | + 136.1% | \$235,000    | \$220,000 | - 6.4%  |
| Percent of Original List Price Received* | 93.4%     | 94.2%     | + 0.9%   | 93.2%        | 90.7%     | - 2.7%  |
| Days on Market Until Sale                | 53        | 66        | + 24.5%  | 45           | 67        | + 48.9% |
| Inventory of Homes for Sale              | 60        | 84        | + 40.0%  |              |           |         |
| Months Supply of Inventory               | 4.0       | 6.9       | + 75.0%  |              |           |         |