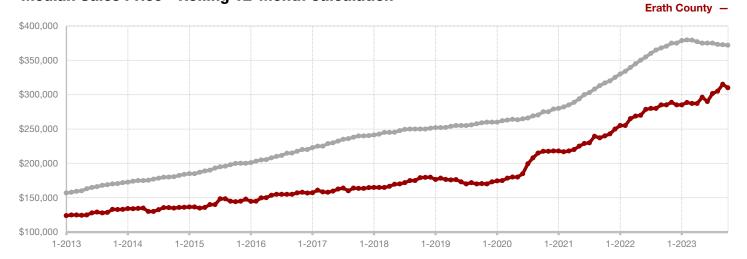

| \$386,217    | \$425,155 | + 10.1% |
| Median Sales Price*                      | \$380,000 | \$367,000 | - 3.4%  | \$285,000    | \$320,000 | + 12.3% |
| Percent of Original List Price Received* | 91.5%     | 93.1%     | + 1.7%  | 95.6%        | 94.2%     | - 1.5%  |
| Days on Market Until Sale                | 52        | 56        | + 7.7%  | 47           | 54        | + 14.9% |
| Inventory of Homes for Sale              | 183       | 211       | + 15.3% |              |           |         |
| Months Supply of Inventory               | 4.3       | 6.1       | + 50.0% |              |           |         |

<sup>\*</sup> Does not include prices from any previous listing contracts or seller concessions. | Activity for one month can sometimes look extreme due to small sample size.







A RESEARCH TOOL PROVIDED BY NORTH TEXAS REAL ESTATE INFORMATION SYSTEMS, INC.



## **Fannin County**

| 0.0%                    | - 20.0%                | + 20.0%                       |
|-------------------------|------------------------|-------------------------------|
| Change in  New Listings | Change in Closed Sales | Change in  Median Sales Price |

|                                          | October   |           |         | Year to Date |           |         |
|------------------------------------------|-----------|-----------|---------|--------------|-----------|---------|
|                                          | 2022      | 2023      | +/-     | 2022         | 2023      | +/-     |
| New Listings                             | 58        | 58        | 0.0%    | 665