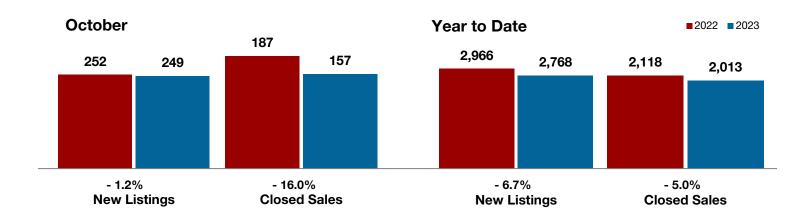

### **Ellis County**

|                                          | October   |           |         | Year to Date |           |          |
|------------------------------------------|-----------|-----------|---------|--------------|-----------|----------|
|                                          | 2022      | 2023      | +/-     | 2022         | 2023      | +/-      |
| New Listings                             | 324       | 391       | + 20.7% | 3,929        | 3,769     | - 4.1%   |
| Pending Sales                            | 233       | 218       | - 6.4%  | 2,883        | 2,774     | - 3.8%   |
| Closed Sales                             | 257       | 212       | - 17.5% | 3,004        | 2,649     | - 11.8%  |
| Average Sales Price*                     | \$420,132 | \$423,218 | + 0.7%  | \$431,147    | \$427,884 | - 0.8%   |
| Median Sales Price*                      | \$400,000 | \$392,195 | - 2.0%  | \$399,990    | \$405,000 | + 1.3%   |
| Percent of Original List Price Received* | 95.9%     | 94.6%     | - 1.4%  | 100.1%       | 95.4%     | - 4.7%   |
| Days on Market Until Sale                | 43        | 58        | + 34.9% | 30           | 64        | + 113.3% |
| Inventory of Homes for Sale              | 1,006     | 1,093     | + 8.6%  |              |           |          |
| Months Supply of Inventory               | 3.5       | 4.2       | 0.0%    |              |           |          |

<sup>\*</sup> Does not include prices from any previous listing contracts or seller concessions. | Activity for one month can sometimes look extreme due to small sample size.

A RESEARCH TOOL PROVIDED BY NORTH TEXAS REAL ESTATE INFORMATION SYSTEMS, INC.