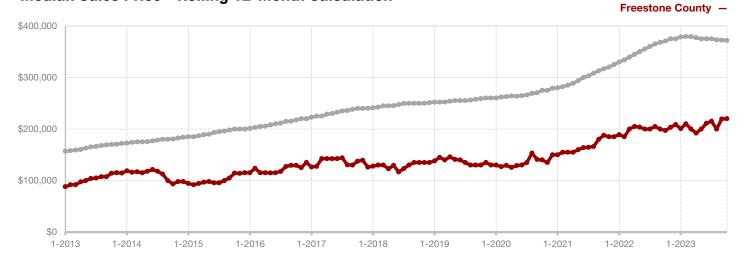

9,750    | + 7.2%  |  |
| Percent of Original List Price Received* | 92.7%     | 88.5%     | - 4.5%  | 94.0%     | 93.4%        | - 0.6%  |  |
| Days on Market Until Sale                | 53        | 81        | + 52.8% | 53        | 63           | + 18.9% |  |
| Inventory of Homes for Sale              | 73        | 86        | + 17.8% |           |              |         |  |
| Months Supply of Inventory               | 4.6       | 6.3       | + 20.0% |           |              |         |  |
|                                          |           |           |         |           |              |         |  |

<sup>\*</sup> Does not include prices from any previous listing contracts or seller concessions. | Activity for one month can sometimes look extreme due to small sample size.







A RESEARCH TOOL PROVIDED BY NORTH TEXAS REAL ESTATE INFORMATION SYSTEMS, INC.



- 9.7%

- 13.4%

- 3.5%

Change in New Listings

October

Change in Closed Sales

Change in Median Sales Price

Year to Date

### **Grayson County**

| October   |                                                                   |                                                                                                                                                                                         | i cai to bate                                                                                                                                                                                                                                                                                |