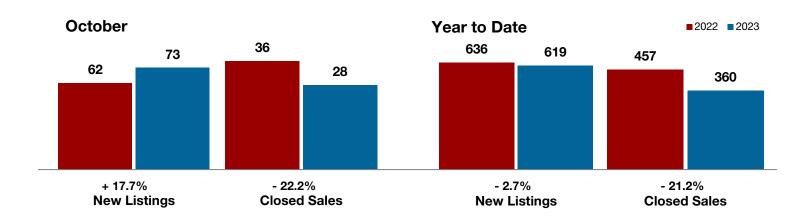

+ 17.7%

- 22.2%

- 3.4%

Change in New Listings

Change in Closed Sales

Change in Median Sales Price