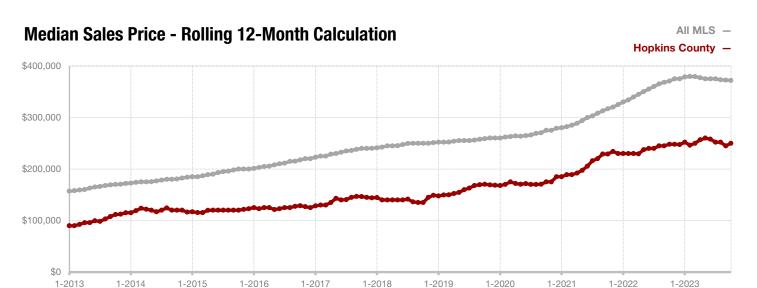

**Hood County** 

**Hopkins County** 

**Hunt County** 

Jack County

Johnson County

Jones County

Kaufman County

**Lamar County** 