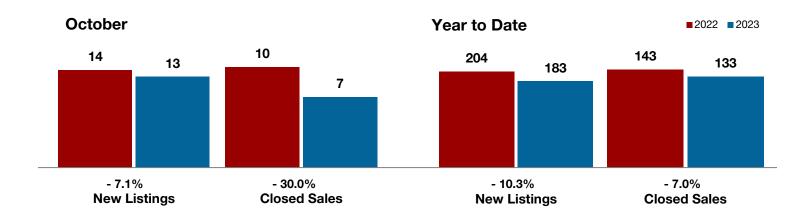

- 22.2%

- 28.6%

- 21.6%

Change in **New Listings** 

October

Change in Closed Sales

Change in Median Sales Price

Year to Date

### **Delta County**

|                                          | Octobel   |           |         | real to Date |           |         |  |
|------------------------------------------|-----------|-----------|---------|--------------|-----------|---------|--|
|                                          | 2022      | 2023      | +/-     | 2022         | 2023      | +/-     |  |
| New Listings                             | 9         | 7         | - 22.2% | 110          | 91        | - 17.3% |  |
| Pending Sales                            | 5         | 3         | - 40.0% | 59           | 54        | - 8.5%  |  |
| Closed Sales                             | 7         | 5         | - 28.6% | 62           | 54        | - 12.9% |  |
| Average Sales Price*                     | \$334,857 | \$209,623 | - 37.4% | \$260,495    | \$267,626 | + 2.7%  |  |
| Median Sales Price*                      | \$185,000 | \$145,000 | - 21.6% | \$179,850    | \$210,000 | + 16.8% |  |
| Percent of Original List Price Received* | 85.8%     | 82.0%     | - 4.4%  | 93.7%        | 92.2%     | - 1.6%  |  |
| Days on Market Until Sale                | 48        | 33        | - 31.3% | 37           | 44        | + 18.9% |  |
| Inventory of Homes for Sale              | 40        | 28        | - 30.0% |              |           |         |  |
| Months Supply of Inventory               | 6.7       | 5.1       | - 28.6% |              |           |         |  |

<sup>\*</sup> Does not include prices from any previous listing contracts or seller concessions. | Activity for one month can sometimes look extreme due to small sample size.

All MLS — Delta County —

A RESEARCH TOOL PROVIDED BY NORTH TEXAS REAL ESTATE INFORMATION SYSTEMS, INC.