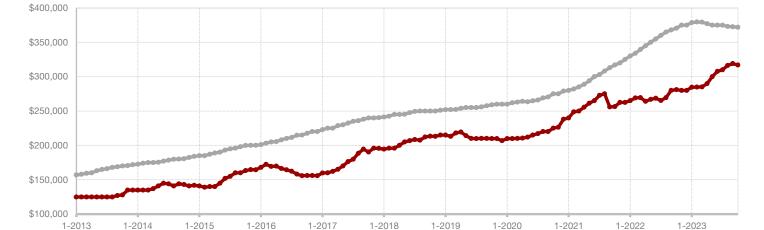

### **Cooke County**

|                                          | Octobel   |           |         | real to Date |           |         |  |
|------------------------------------------|-----------|-----------|---------|--------------|-----------|---------|--|
|                                          | 2022      | 2023      | +/-     | 2022         | 2023      | +/-     |  |
| New Listings                             | 55        | 66        | + 20.0% | 630          | 673       | + 6.8%  |  |
| Pending Sales                            | 29        | 37        | + 27.6% | 404          | 418       | + 3.5%  |  |
| Closed Sales                             | 43        | 36        | - 16.3% | 428          | 397       | - 7.2%  |  |
| Average Sales Price*                     | \$532,708 | \$303,789 | - 43.0% | \$435,743    | \$393,708 | - 9.6%  |  |
| Median Sales Price*                      | \$295,000 | \$297,000 | + 0.7%  | \$280,000    | \$320,000 | + 14.3% |  |
| Percent of Original List Price Received* | 91.8%     | 92.7%     | + 1.0%  | 97.0%        | 94.1%     | - 3.0%  |  |
| Days on Market Until Sale                | 41        | 50        | + 22.0% | 32           | 57        | + 78.1% |  |
| Inventory of Homes for Sale              | 190       | 232       | + 22.1% |              |           |         |  |
| Months Supply of Inventory               | 4.7       | 6.0       | + 20.0% |              |           |         |  |