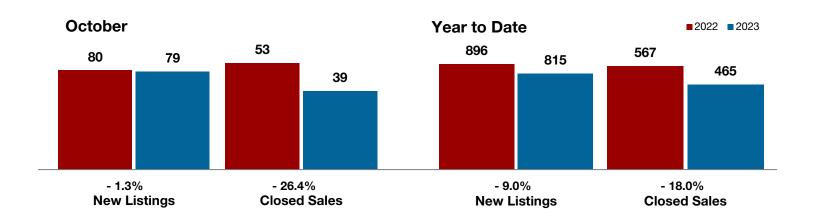

### **Bosque County**

|                                          | October   |           |          | Year to Date |           |         |
|------------------------------------------|-----------|-----------|----------|--------------|-----------|---------|
|                                          | 2022      | 2023      | +/-      | 2022         | 2023      | +/-     |
| New Listings                             | 16        | 26        | + 62.5%  | 207          | 235       | + 13.5% |
| Pending Sales                            | 8         | 10        | + 25.0%  | 151          | 130       | - 13.9% |
| Closed Sales                             | 13        | 12        | - 7.7%   | 158          | 125       | - 20.9% |
| Average Sales Price*                     | \$210,271 | \$442,333 | + 110.4% | \$303,931    | \$297,696 | - 2.1%  |
| Median Sales Price*                      | \$160,000 | \$377,750 | + 136.1% | \$235,000    | \$220,000 | - 6.4%  |
| Percent of Original List Price Received* | 93.4%     | 94.2%     | + 0.9%   | 93.2%        | 90.7%     | - 2.7%  |
| Days on Market Until Sale                | 53        | 66        | + 24.5%  | 45           | 67        | + 48.9% |
| Inventory of Homes for Sale              | 60        | 84        | + 40.0%  |              |           |         |
| Months Supply of Inventory               | 4.0       | 6.9       | + 75.0%  |              |           |         |