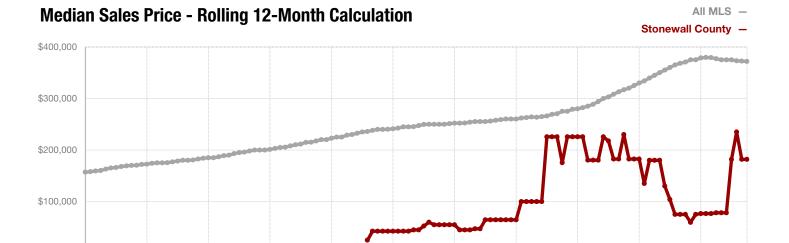

|          | \$65,700 | \$175,060    | + 166.5% |  |
| Median Sales Price*                      |      |         |          | \$75,000 | \$182,000    | + 142.7% |  |
| Percent of Original List Price Received* |      |         |          | 72.9%    | 85.8%        | + 17.7%  |  |
| Days on Market Until Sale                |      |         |          | 97       | 150          | + 54.6%  |  |
| Inventory of Homes for Sale              | 5    | 1       | - 80.0%  |          |              |          |  |
| Months Supply of Inventory               | 5.0  | 0.9     | - 80.0%  |          |              |          |  |

<sup>\*</sup> Does not include prices from any previous listing contracts or seller concessions. | Activity for one month can sometimes look extreme due to small sample size.





1-2018

1-2019

1-2021

1-2022

1-2023

A RESEARCH TOOL PROVIDED BY NORTH TEXAS REAL ESTATE INFORMATION SYSTEMS, INC



+ 2.5%

- 11.4%

- 3.8%

Change in New Listings

October

Change in Closed Sales

Change in Median Sales Price

Year to Date

### **Tarrant County**

| Octobei   |                                                                           | real to Date                                                                                                                |