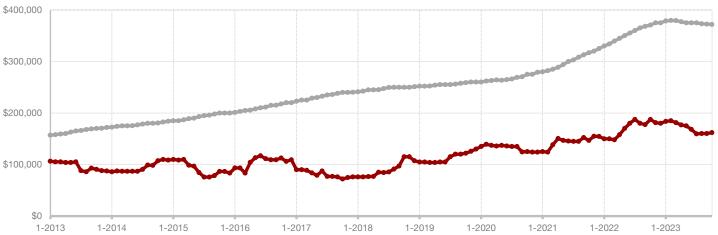

|  |
| Median Sales Price*                      | \$125,000 | \$203,250 | + 62.6%  | \$190,000 | \$175,000    | - 7.9%  |  |
| Percent of Original List Price Received* | 83.1%     | 81.1%     | - 2.4%   | 91.3%     | 85.7%        | - 6.1%  |  |
| Days on Market Until Sale                | 77        | 177       | + 129.9% | 72        | 108          | + 50.0% |  |
| Inventory of Homes for Sale              | 56        | 49        | - 12.5%  |           |              |         |  |
| Months Supply of Inventory               | 7.5       | 8.1       | 0.0%     |           |              |         |  |

<sup>\*</sup> Does not include prices from any previous listing contracts or seller concessions. | Activity for one month can sometimes look extreme due to small sample size.





All MLS -





A RESEARCH TOOL PROVIDED BY NORTH TEXAS REAL ESTATE INFORMATION SYSTEMS, INC.



### **Stonewall County**

1-2013

1-2014

1-2015

1-2016

1-2017

| - 100.0%     | 0.0%         |                    |
|--------------|--------------|--------------------|
| Change in    | Change in    | Change in          |
| New Listings | Closed Sales | Median Sales Price |

|                                          |      | October |          |          | Year to Date |          |  |
|------------------------------------------|------|---------|----------|----------|--------------|----------|--|
|                                          | 2022 | 2023    | +/-      | 2022     | 2023         | +/-      |  |
| New Listings                             | 1    | 0       | - 100.0% | 9        | 2            |