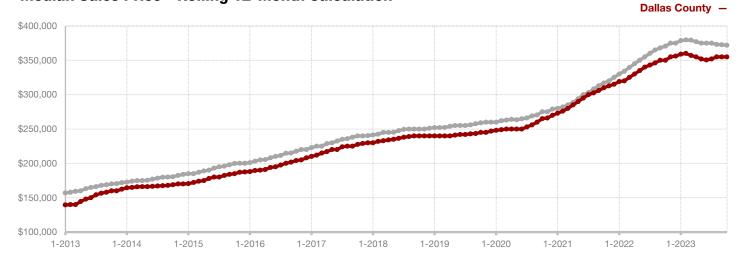

### **Dallas County**

| October   |                                                                           |                                                                                                                                                                                                                                           | Year to Date                                                                                                                                                                                                                                                                                                                                                   |                                                                                                                                                                                                                                                                                                                                                                                                                                                                        |                                                                                                                                                                                                                                                                                                                                                                                                                                                                                                                                                                               |
|-----------|---------------------------------------------------------------------------|-------------------------------------------------------------------------------------------------------------------------------------------------------------------------------------------------------------------------------------------|----------------------------------------------------------------------------------------------------------------------------------------------------------------------------------------------------------------------------------------------------------------------------------------------------------------------------------------------------------------|------------------------------------------------------------------------------------------------------------------------------------------------------------------------------------------------------------------------------------------------------------------------------------------------------------------------------------------------------------------------------------------------------------------------------------------------------------------------|-------------------------------------------------------------------------------------------------------------------------------------------------------------------------------------------------------------------------------------------------------------------------------------------------------------------------------------------------------------------------------------------------------------------------------------------------------------------------------------------------------------------------------------------------------------------------------|
| 2022      | 2023                                                                      | +/-                                                                                                                                                                                                                                       | 2022                                                                                                                                                                                                                                                                                                                                                           | 2023                                                                                                                                                                                                                                                                                                                                                                                                                                                                   | +/-                                                                                                                                                                                                                                                                                                                                                                                                                                                                                                                                                                           |
| 2,287     | 2,428                                                                     | + 6.2%                                                                                                                                                                                                                                    | 26,687                                                                                                                                                                                                                                                                                                                                                         | 24,637                                                                                                                                                                                                                                                                                                                                                                                                                                                                 | - 7.7%                                                                                                                                                                                                                                                                                                                                                                                                                                                                                                                                                                        |
| 1,525     | 1,413                                                                     | - 7.3%                                                                                                                                                                                                                                    | 20,171                                                                                                                                                                                                                                                                                                                                                         | 17,874                                                                                                                                                                                                                                                                                                                                                                                                                                                                 | - 11.4%                                                                                                                                                                                                                                                                                                                                                                                                                                                                                                                                                                       |
| 1,642     | 1,524                                                                     | - 7.2%                                                                                                                                                                                                                                    | 20,366                                                                                                                                                                                                                                                                                                                                                         | 17,449                                                                                                                                                                                                                                                                                                                                                                                                                                                                 | - 14.3%                                                                                                                                                                                                                                                                                                                                                                                                                                                                                                                                                                       |
| \$498,176 | \$532,566                                                                 | + 6.9%                                                                                                                                                                                                                                    | \$498,215                                                                                                                                                                                                                                                                                                                                                      | \$515,864                                                                                                                                                                                                                                                                                                                                                                                                                                                              | + 3.5%                                                                                                                                                                                                                                                                                                                                                                                                                                                                                                                                                                        |
| \$350,000 | \$355,000                                                                 | + 1.4%                                                                                                                                                                                                                                    | \$360,000                                                                                                                                                                                                                                                                                                                                                      | \$359,900                                                                                                                                                                                                                                                                                                                                                                                                                                                              | - 0.0%                                                                                                                                                                                                                                                                                                                                                                                                                                                                                                                                                                        |
| 96.5%     | 96.1%                                                                     | - 0.4%                                                                                                                                                                                                                                    | 101.4%                                                                                                                                                                                                                                                                                                                                                         | 96.9%                                                                                                                                                                                                                                                                                                                                                                                                                                                                  | - 4.4%                                                                                                                                                                                                                                                                                                                                                                                                                                                                                                                                                                        |
| 29        | 33                                                                        | + 13.8%                                                                                                                                                                                                                                   | 21                                                                                                                                                                                                                                                                                                                                                             | 34                                                                                                                                                                                                                                                                                                                                                                                                                                                                     | + 61.9%                                                                                                                                                                                                                                                                                                                                                                                                                                                                                                                                                                       |
| 4,646     | 4,813                                                                     | + 3.6%                                                                                                                                                                                                                                    |                                                                                                                                                                                                                                                                                                                                                                |                                                                                                                                                                                                                                                                                                                                                                                                                                                                        |                                                                                                                                                                                                                                                                                                                                                                                                                                                                                                                                                                               |
| 2.3       | 2.8                                                                       | + 50.0%                                                                                                                                                                                                                                   |                                                                                                                                                                                                                                                                                                                                                                |                                                                                                                                                                                                                                                                                                                                                                                                                                                                        |                                                                                                                                                                                                                                                                                                                                                                                                                                                                                                                                                                               |
|           | 2,287<br>1,525<br>1,642<br>\$498,176<br>\$350,000<br>96.5%<br>29<br>4,646 | 2022       2023         2,287       2,428         1,525       1,413         1,642       1,524         \$498,176       \$532,566         \$350,000       \$355,000         96.5%       96.1%         29       33         4,646       4,813 | 2022       2023       + / -         2,287       2,428       + 6.2%         1,525       1,413       - 7.3%         1,642       1,524       - 7.2%         \$498,176       \$532,566       + 6.9%         \$350,000       \$355,000       + 1.4%         96.5%       96.1%       - 0.4%         29       33       + 13.8%         4,646       4,813       + 3.6% | 2022       2023       + / -       2022         2,287       2,428       + 6.2%       26,687         1,525       1,413       - 7.3%       20,171         1,642       1,524       - 7.2%       20,366         \$498,176       \$532,566       + 6.9%       \$498,215         \$350,000       \$355,000       + 1.4%       \$360,000         96.5%       96.1%       - 0.4%       101.4%         29       33       + 13.8%       21         4,646       4,813       + 3.6% | 2022       2023       + / -       2022       2023         2,287       2,428       + 6.2%       26,687       24,637         1,525       1,413       - 7.3%       20,171       17,874         1,642       1,524       - 7.2%       20,366       17,449         \$498,176       \$532,566       + 6.9%       \$498,215       \$515,864         \$350,000       \$355,000       + 1.4%       \$360,000       \$359,900         96.5%       96.1%       - 0.4%       101.4%       96.9%         29       33       + 13.8%       21       34         4,646       4,813       + 3.6% |