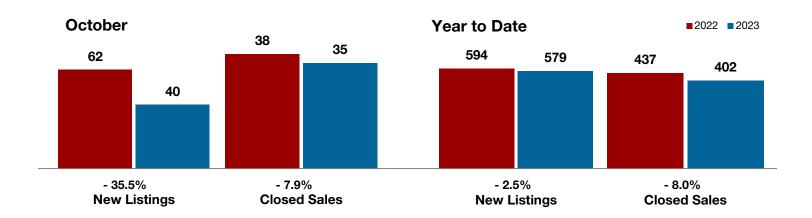

## **Brown County**

Inventory of Homes for Sale

Months Supply of Inventory

- 35.5% - 7.9% + 3.2%

Change in Change in Change in

New Listings Closed Sales Median Sales Price

|                                          | 2022      | 2023      | +/-     | 2022      | 2023      | +/-     |
|------------------------------------------|-----------|-----------|---------|-----------|-----------|---------|
| New Listings                             | 62        | 40        | - 35.5% | 594       | 579       | - 2.5%  |
| Pending Sales                            | 37        | 24        | - 35.1% | 437       | 406       | - 7.1%  |
| Closed Sales                             | 38        | 35        | - 7.9%  | 437       | 402       | - 8.0%  |
| Average Sales Price*                     | \$226,288 | \$179,728 | - 20.6% | \$239,756 | \$246,939 | + 3.0%  |
| Median Sales Price*                      | \$155,000 | \$160,000 | + 3.2%  | \$175,000 | \$192,000 | + 9.7%  |
| Percent of Original List Price Received* | 92.7%     | 92.3%     | - 0.4%  | 94.7%     | 92.1%     | - 2.7%  |
| Days on Market Until Sale                | 51        | 59        | + 15.7% | 43        | 65        | + 51.2% |