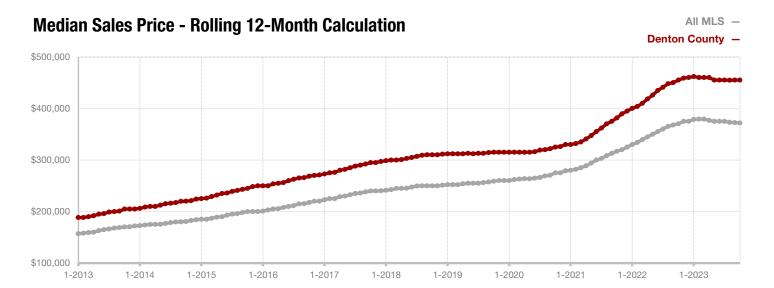

# **Denton County**

Months Supply of Inventory

| - 1.3%       | - 9.8%       | - 1.3%             |
|--------------|--------------|--------------------|
| Change in    | Change in    | Change in          |
| New Listings | Closed Sales | Median Sales Price |

0.0%

|                                          | October   |           |         | Year to Date |           |          |
|------------------------------------------|-----------|-----------|---------|--------------|-----------|----------|
|                                          | 2022      | 2023      | +/-     | 2022         | 2023      | +/-      |
| New Listings                             | 1,414     | 1,396     | - 1.3%  | 17,324       | 15,860    | - 8.5%   |
| Pending Sales                            | 974       | 933       | - 4.2%  | 12,314       | 12,511    | + 1.6%   |
| Closed Sales                             | 1,071     | 966       | - 9.8%  | 12,465       | 12,214    | - 2.0%   |
| Average Sales Price*                     | \$535,109 | \$538,143 | + 0.6%  | \$550,301    | \$545,568 | - 0.9%   |
| Median Sales Price*                      | \$456,000 | \$450,000 | - 1.3%  | \$463,198    | \$457,611 | - 1.2%   |
| Percent of Original List Price Received* | 96.0%     | 96.2%     | + 0.2%  | 102.5%       | 96.5%     | - 5.9%   |
| Days on Market Until Sale                | 34        | 43        | + 26.5% | 21           | 46        | + 119.0% |
| Inventory of Homes for Sale              | 3,520     | 2,972     | - 15.6% |              |           |          |