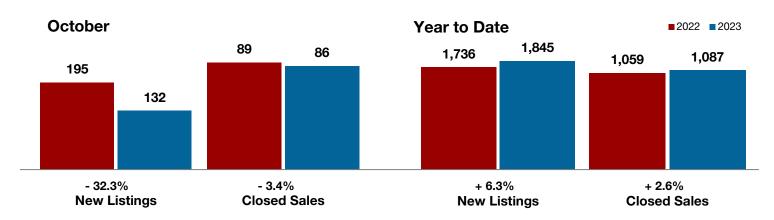

Van Zandt County

Wise County

**Wood County** 

**Young County** 

A RESEARCH TOOL PROVIDED BY NORTH TEXAS REAL ESTATE INFORMATION SYSTEMS, INC.

- 30.0%

+ 50.0%

- 11.3%