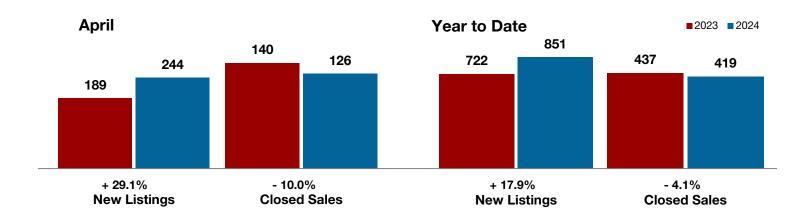

**Hood County** 

**Hopkins County** 

**Hunt County** 

Jack County

Johnson County

Jones County

Kaufman County

Lamar County