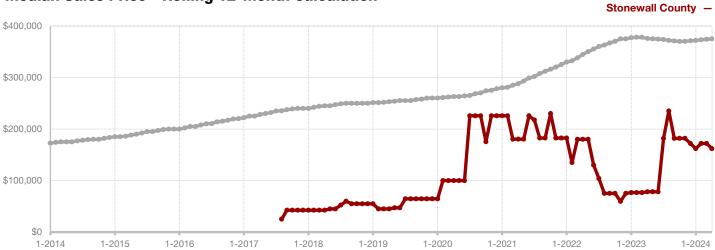

#### **April 2024**

Anderson County

**Bosque County** 

**Brown County** 

Callahan County

Clay County

Coleman County

Collin County