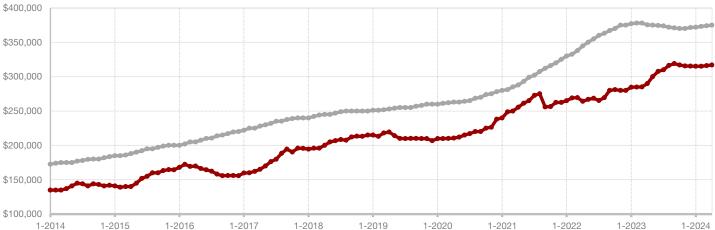

### **Dallas County**

| April     |                                                                           |                                                                                                                      | Year to Dat                                                                                                                                                                                  |                                                                                                                                                                                                                                                                                                                                                                                                                                                                      |                                                                                                                                                                                                                                                                                                                                                                                                                                                                                                                                                                                                                                                               |
|-----------|---------------------------------------------------------------------------|----------------------------------------------------------------------------------------------------------------------|----------------------------------------------------------------------------------------------------------------------------------------------------------------------------------------------|----------------------------------------------------------------------------------------------------------------------------------------------------------------------------------------------------------------------------------------------------------------------------------------------------------------------------------------------------------------------------------------------------------------------------------------------------------------------|---------------------------------------------------------------------------------------------------------------------------------------------------------------------------------------------------------------------------------------------------------------------------------------------------------------------------------------------------------------------------------------------------------------------------------------------------------------------------------------------------------------------------------------------------------------------------------------------------------------------------------------------------------------|
| 2023      | 2024                                                                      | +/-                                                                                                                  | 2023                                                                                                                                                                                         | 2024                                                                                                                                                                                                                                                                                                                                                                                                                                                                 | +/-                                                                                                                                                                                                                                                                                                                                                                                                                                                                                                                                                                                                                                                           |
| 2,483     | 3,088                                                                     | + 24.4%                                                                                                              | 8,915                                                                                                                                                                                        | 10,924                                                                                                                                                                                                                                                                                                                                                                                                                                                               | + 22.5%                                                                                                                                                                                                                                                                                                                                                                                                                                                                                                                                                                                                                                                       |
| 2,090     | 1,895                                                                     | - 9.3%                                                                                                               | 7,299                                                                                                                                                                                        | 7,238                                                                                                                                                                                                                                                                                                                                                                                                                                                                | - 0.8%                                                                                                                                                                                                                                                                                                                                                                                                                                                                                                                                                                                                                                                        |
| 1,838     | 1,947                                                                     | + 5.9%                                                                                                               | 6,275                                                                                                                                                                                        | 6,461                                                                                                                                                                                                                                                                                                                                                                                                                                                                | + 3.0%                                                                                                                                                                                                                                                                                                                                                                                                                                                                                                                                                                                                                                                        |
| \$515,933 | \$569,264                                                                 | + 10.3%                                                                                                              | \$483,067                                                                                                                                                                                    | \$531,173                                                                                                                                                                                                                                                                                                                                                                                                                                                            | + 10.0%                                                                                                                                                                                                                                                                                                                                                                                                                                                                                                                                                                                                                                                       |
| \$359,000 | \$380,000                                                                 | + 5.8%                                                                                                               | \$345,000                                                                                                                                                                                    | \$369,772                                                                                                                                                                                                                                                                                                                                                                                                                                                            | + 7.2%                                                                                                                                                                                                                                                                                                                                                                                                                                                                                                                                                                                                                                                        |
| 97.6%     | 96.9%                                                                     | - 0.7%                                                                                                               | 96.2%                                                                                                                                                                                        | 96.1%                                                                                                                                                                                                                                                                                                                                                                                                                                                                | - 0.1%                                                                                                                                                                                                                                                                                                                                                                                                                                                                                                                                                                                                                                                        |
| 36        | 39                                                                        | + 8.3%                                                                                                               | 41                                                                                                                                                                                           | 43                                                                                                                                                                                                                                                                                                                                                                                                                                                                   | + 4.9%                                                                                                                                                                                                                                                                                                                                                                                                                                                                                                                                                                                                                                                        |
| 3,649     | 5,142                                                                     | + 40.9%                                                                                                              |                                                                                                                                                                                              |                                                                                                                                                                                                                                                                                                                                                                                                                                                                      |                                                                                                                                                                                                                                                                                                                                                                                                                                                                                                                                                                                                                                                               |
| 2.0       | 3.0                                                                       | + 50.0%                                                                                                              |                                                                                                                                                                                              |                                                                                                                                                                                                                                                                                                                                                                                                                                                                      |                                                                                                                                                                                                                                                                                                                                                                                                                                                                                                                                                                                                                                                               |
|           | 2,483<br>2,090<br>1,838<br>\$515,933<br>\$359,000<br>97.6%<br>36<br>3,649 | 2023 2024  2,483 3,088 2,090 1,895 1,838 1,947 \$515,933 \$569,264 \$359,000 \$380,000 97.6% 96.9% 36 39 3,649 5,142 | 2023 2024 + / -  2,483 3,088 + 24.4%  2,090 1,895 - 9.3%  1,838 1,947 + 5.9%  \$515,933 \$569,264 + 10.3%  \$359,000 \$380,000 + 5.8%  97.6% 96.9% - 0.7%  36 39 + 8.3%  3,649 5,142 + 40.9% | 2023       2024       + / -       2023         2,483       3,088       + 24.4%       8,915         2,090       1,895       - 9.3%       7,299         1,838       1,947       + 5.9%       6,275         \$515,933       \$569,264       + 10.3%       \$483,067         \$359,000       \$380,000       + 5.8%       \$345,000         97.6%       96.9%       - 0.7%       96.2%         36       39       + 8.3%       41         3,649       5,142       + 40.9% | 2023         2024         + / -         2023         2024           2,483         3,088         + 24.4%         8,915         10,924           2,090         1,895         - 9.3%         7,299         7,238           1,838         1,947         + 5.9%         6,275         6,461           \$515,933         \$569,264         + 10.3%         \$483,067         \$531,173           \$359,000         \$380,000         + 5.8%         \$345,000         \$369,772           97.6%         96.9%         - 0.7%         96.2%         96.1%           36         39         + 8.3%         41         43           3,649         5,142         + 40.9% |