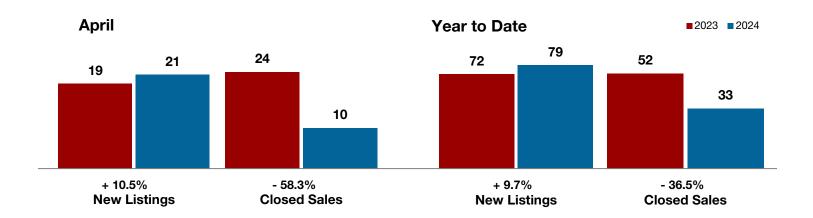

**Hood County** 

**Hopkins County** 

**Hunt County** 

Jack County

Johnson County

Jones County

Kaufman County

Lamar County