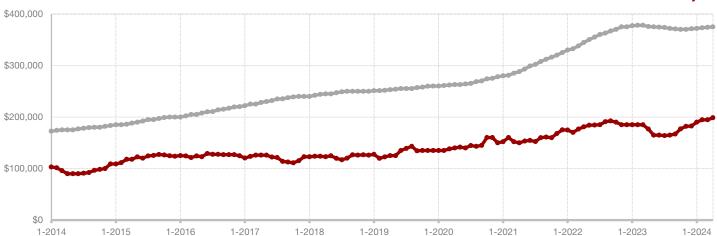

% |
| Median Sales Price*                      | \$153,750 | \$198,000 | + 28.8%  | \$145,000    | \$194,000 | + 33.8% |
| Percent of Original List Price Received* | 82.9%     | 91.0%     | + 9.8%   | 89.1%        | 90.2%     | + 1.2%  |
| Days on Market Until Sale                | 49        | 59        | + 20.4%  | 51           | 68        | + 33.3% |
| Inventory of Homes for Sale              | 55        | 62        | + 12.7%  |              |           |         |
| Months Supply of Inventory               | 3.9       | 4.9       | + 25.6%  |              |           |         |

<sup>\*</sup> Does not include prices from any previous listing contracts or seller concessions. | Activity for one month can sometimes look extreme due to small sample size.





All MLS -

Callahan County -



A RESEARCH TOOL PROVIDED BY NORTH TEXAS REAL ESTATE INFORMATION SYSTEMS, INC.



+ 16.7%

**Anril** 

- 50.0%

+ 14.0%

Change in New Listings Change in Closed Sales

Change in Median Sales Price

Year to Date

### **Clay County**

|                                          | Арііі     |           |          | i cai to bate |           |         |
|------------------------------------------|-----------|-----------|----------|---------------|-----------|---------|
|                                          | 2023      | 2024      | +/-      | 2023          | 2024      | +/-     |
| New Listings                             | 6         | 7         | + 16.7%  | 15            | 23        | + 53.3% |
| Pending Sales                            | 4         | 1         | - 75.0%  | 15