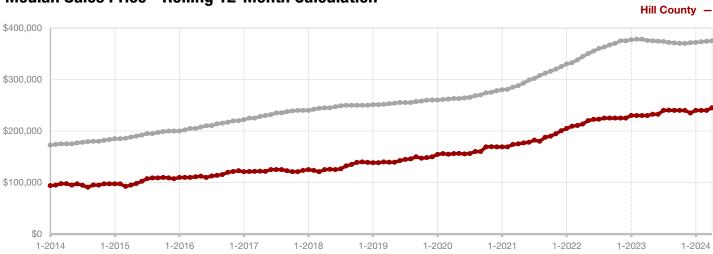

Fannin County

Franklin County

Freestone County

Grayson County

Hamilton County

Harrison County

**Henderson County** 

Hill County