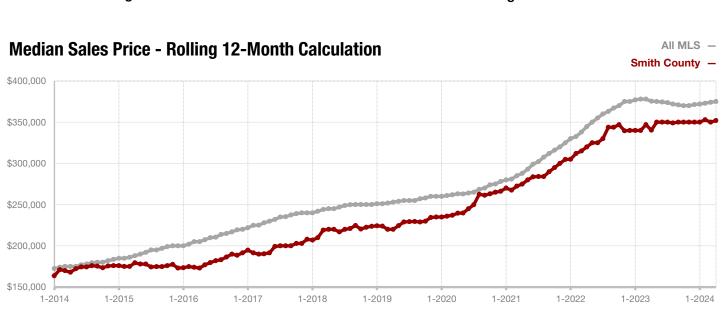

**Shackelford County** 

**Smith County** 

Somervell County

**Stephens County** 

Stonewall County

**Tarrant County** 

**Taylor County** 

**Upshur County** 