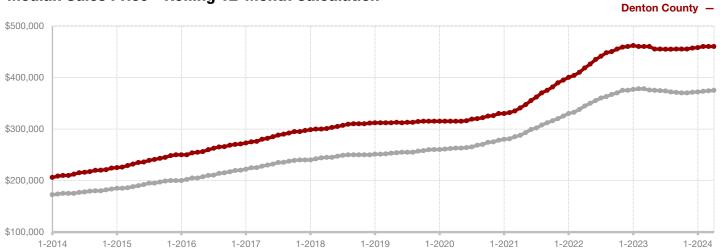

### **Denton County**

|                                          | April     |           |         | Year to D |           |         |
|------------------------------------------|-----------|-----------|---------|-----------|-----------|---------|
|                                          | 2023      | 2024      | +/-     | 2023      | 2024      | +/-     |
| New Listings                             | 1,597     | 2,031     | + 27.2% | 5,568     | 6,929     | + 24.4% |
| Pending Sales                            | 1,403     | 1,337     | - 4.7%  | 5,143     | 4,997     | - 2.8%  |
| Closed Sales                             | 1,218     | 1,302     | + 6.9%  | 4,471     | 4,348     | - 2.8%  |
| Average Sales Price*                     | \$559,165 | \$553,995 | - 0.9%  | \$528,381 | \$545,479 | + 3.2%  |
| Median Sales Price*                      | \$470,703 | \$474,950 | + 0.9%  | \$444,990 | \$455,000 | + 2.2%  |
| Percent of Original List Price Received* | 96.6%     | 97.3%     | + 0.7%  | 95.3%     | 96.6%     | + 1.4%  |
| Days on Market Until Sale                | 51        | 43        | - 15.7% | 58        | 49        | - 15.5% |
| Inventory of Homes for Sale              | 2,348     | 3,239     | + 37.9% |           |           |         |
| Months Supply of Inventory               | 1.9       | 2.8       | + 47.4% |           |           |         |