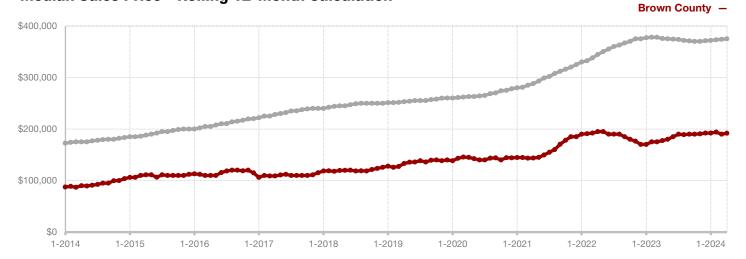

### **Brown County**

|                                          | April     |           |         | Year to Date |           |         |
|------------------------------------------|-----------|-----------|---------|--------------|-----------|---------|
|                                          | 2023      | 2024      | +/-     | 2023         | 2024      | +/-     |
| New Listings                             | 53        | 79        | + 49.1% | 219          | 249       | + 13.7% |
| Pending Sales                            | 39        | 21        | - 46.2% | 161          | 119       | - 26.1% |
| Closed Sales                             | 46        | 32        | - 30.4% | 146          | 130       | - 11.0% |
| Average Sales Price*                     | \$278,268 | \$324,147 | + 16.5% | \$257,576    | \$276,596 | + 7.4%  |
| Median Sales Price*                      | \$200,000 | \$252,000 | + 26.0% | \$202,500    | \$204,250 | + 0.9%  |
| Percent of Original List Price Received* | 92.6%     | 94.9%     | + 2.5%  | 92.6%        | 91.7%     | - 1.0%  |
| Days on Market Until Sale                | 74        | 50        | - 32.4% | 65           | 68        | + 4.6%  |
| Inventory of Homes for Sale              | 180       | 221       | + 22.8% |              |           |         |
| Months Supply of Inventory               | 4.5       | 6.2       | + 37.8% |              |           |         |