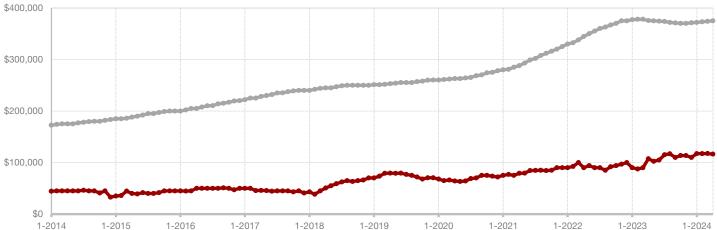

Change in **Closed Sales** 

Change in **Median Sales Price** 

|                                          | Aprii     |           |          | Year to Date |           |         |
|------------------------------------------|-----------|-----------|----------|--------------|-----------|---------|
|                                          | 2023      | 2024      | +/-      | 2023         | 2024      | +/-     |
| New Listings                             | 7         | 14        | + 100.0% | 48           | 61        | + 27.1% |
| Pending Sales                            | 13        | 7         | - 46.2%  | 35           | 29        | - 17.1% |
| Closed Sales                             | 7         | 6         | - 14.3%  | 28           | 18        | - 35.7% |
| Average Sales Price*                     | \$141,571 | \$150,767 | + 6.5%   | \$153,030    | \$140,852 | - 8.0%  |
| Median Sales Price*                      | \$155,000 | \$123,750 | - 20.2%  | \$82,500     | \$115,000 | + 39.4% |
| Percent of Original List Price Received* | 88.3%     | 82.6%     | - 6.5%   | 80.8%        | 83.3%     | + 3.1%  |
| Days on Market Until Sale                | 120       | 125       | + 4.2%   | 81           | 78        | - 3.7%  |