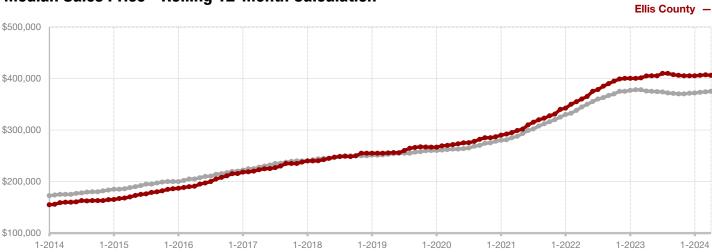

### **Ellis County**

|                                          | April     |           |         | Year to Da |           |         |
|------------------------------------------|-----------|-----------|---------|------------|-----------|---------|
|                                          | 2023      | 2024      | +/-     | 2023       | 2024      | +/-     |
| New Listings                             | 339       | 448       | + 32.2% | 1,273      | 1,684     | + 32.3% |
| Pending Sales                            | 294       | 270       | - 8.2%  | 1,137      | 1,118     | - 1.7%  |
| Closed Sales                             | 288       | 278       | - 3.5%  | 965        | 1,013     | + 5.0%  |
| Average Sales Price*                     | \$421,157 | \$430,125 | + 2.1%  | \$415,088  | \$426,356 | + 2.7%  |
| Median Sales Price*                      | \$410,500 | \$399,950 | - 2.6%  | \$396,900  | \$400,000 | + 0.8%  |
| Percent of Original List Price Received* | 94.9%     | 96.1%     | + 1.3%  | 94.6%      | 95.0%     | + 0.4%  |
| Days on Market Until Sale                | 79        | 68        | - 13.9% | 72         | 73        | + 1.4%  |
| Inventory of Homes for Sale              | 816       | 1,187     | + 45.5% |            |           |         |
| Months Supply of Inventory               | 3.0       | 4.5       | + 50.0% |            |           |         |