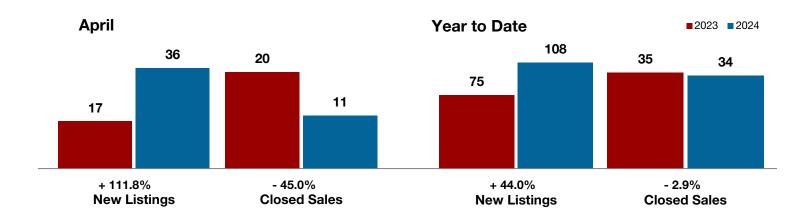

+ 111.8%

- 45.0%

+ 4.1%

Change in New Listings Change in Closed Sales

Change in Median Sales Price

### **Eastland County**

|                                          | April     |           |          | Year to Da |           |         |
|------------------------------------------|-----------|-----------|----------|------------|-----------|---------|
|                                          | 2023      | 2024      | +/-      | 2023       | 2024      | +/-     |
| New Listings                             | 17        | 36        | + 111.8% | 75         | 108       | + 44.0% |
| Pending Sales                            | 15        | 12        | - 20.0%  | 46         | 43        | - 6.5%  |
| Closed Sales                             | 20        | 11        | - 45.0%  | 35         | 34        | - 2.9%  |
| Average Sales Price*                     | \$292,521 | \$598,016 | + 104.4% | \$235,721  | \$294,861 | + 25.1% |
| Median Sales Price*                      | \$254,500 | \$265,000 | + 4.1%   | \$145,000  | \$147,250 | + 1.6%  |
| Percent of Original List Price Received* | 87.0%     | 89.8%     | + 3.2%   | 86.8%      | 87.7%     | + 1.0%  |
| Days on Market Until Sale                | 114       | 144       | + 26.3%  | 101        | 97        | - 4.0%  |
| Inventory of Homes for Sale              | 77        | 127       | + 64.9%  |            |           |         |
| Months Supply of Inventory               | 5.7       | 11.2      | + 96.5%  |            |           |         |