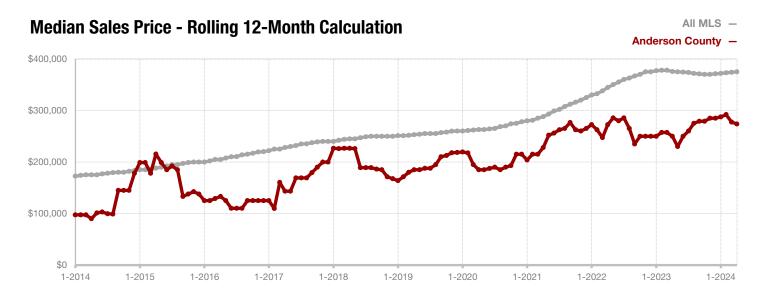

## **Anderson County**

| - 28.6%      | 0.0%         | - 55.9%            |  |  |
|--------------|--------------|--------------------|--|--|
| Change in    | Change in    | Change in          |  |  |
| New Listings | Closed Sales | Median Sales Price |  |  |