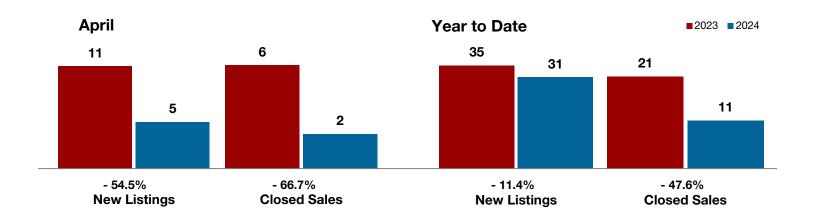

# **Delta County**

- 54.5% - 66.7%

- 30.3%

Change in New Listings Change in Closed Sales

Change in Median Sales Price

|                                          | April     |           |         | Year to Date |           |         |
|------------------------------------------|-----------|-----------|---------|--------------|-----------|---------|
|                                          | 2023      | 2024      | +/-     | 2023         | 2024      | +/-     |
| New Listings                             | 11        | 5         | - 54.5% | 35           | 31        | - 11.4% |
| Pending Sales                            | 7         | 4         | - 42.9% | 24           | 13        | - 45.8% |
| Closed Sales                             | 6         | 2         | - 66.7% | 21           | 11        | - 47.6% |
| Average Sales Price*                     | \$329,583 | \$206,500 | - 37.3% | \$250,429    | \$207,045 | - 17.3% |
| Median Sales Price*                      | \$296,250 | \$206,500 | - 30.3% | \$180,000    | \$195,000 | + 8.3%  |
| Percent of Original List Price Received* | 93.7%     | 95.3%     | + 1.7%  | 93.1%        | 91.2%     | - 2.0%  |
| Days on Market Until Sale                | 22        | 27        | + 22.7% | 51           | 60        | + 17.6% |
| Inventory of Homes for Sale              | 25        | 29        | + 16.0% |              |           |         |
| Months Supply of Inventory               | 4.5       | 6.1       | + 35.6% |              |           |         |