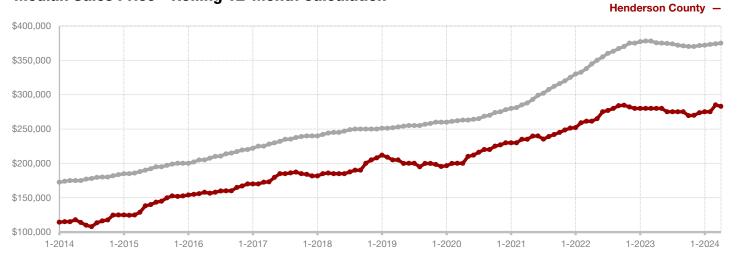

Fannin County

Franklin County

Freestone County

Grayson County

Hamilton County

Harrison County

**Henderson County** 

Hill County