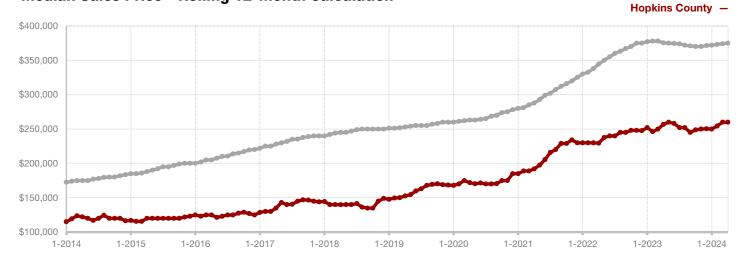

**Hood County** 

**Hopkins County** 

**Hunt County** 

Jack County

Johnson County

Jones County

Kaufman County

Lamar County