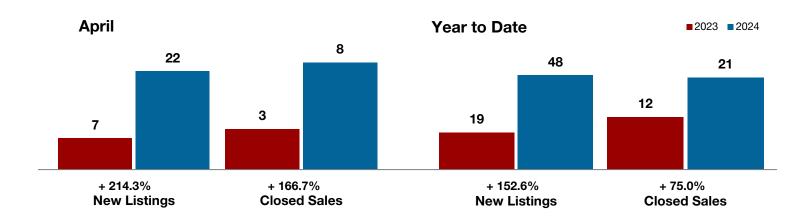

**Shackelford County** 

**Smith County** 

Somervell County

**Stephens County** 

Stonewall County

**Tarrant County** 

**Taylor County** 

**Upshur County** 