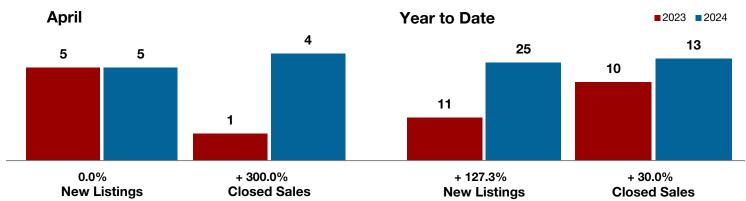

,200    | \$145,005 | - 4.1%   |
| Median Sales Price*                      | \$216,000 | \$106,500 | - 50.7%  | \$145,000    | \$115,000 | - 20.7%  |
| Percent of Original List Price Received* | 98.2%     | 98.2%     | 0.0%     | 94.0%        | 92.8%     | - 1.3%   |
| Days on Market Until Sale                | 59        | 46        | - 22.0%  | 82           | 83        | + 1.2%   |
| Inventory of Homes for Sale              | 8         | 30        | + 275.0% |              |           |          |
| Months Supply of Inventory               | 3.6       | 12.5      | + 247.2% |              |           |          |

<sup>\*</sup> Does not include prices from any previous listing contracts or seller concessions. | Activity for one month can sometimes look extreme due to small sample size.







- 24.7%

+ 4.5%

+ 5.8%

Change in **New Listings** 

**Anril** 

Change in Closed Sales

Change in Median Sales Price

Year to Date

### **Palo Pinto County**

| Арііі     |                                                                |                                                                                                       | real to Date                                                                                                                                                            |