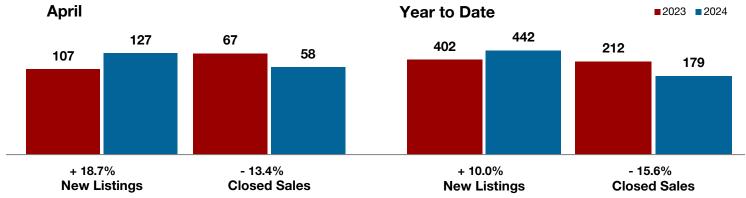

**Shackelford County** 

**Smith County** 

Somervell County

**Stephens County** 

Stonewall County

**Tarrant County** 

**Taylor County** 

**Upshur County** 