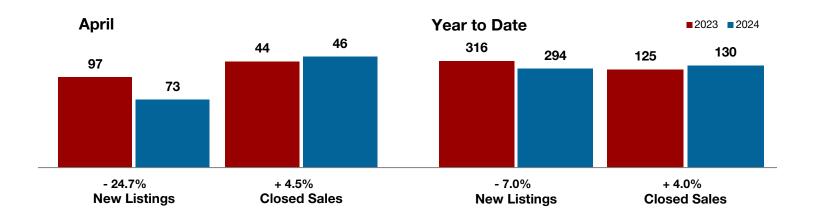

**Limestone County** 

Montague County

Navarro County

Nolan County

Palo Pinto County

Parker County

Rains County

Rockwall County

|                                          | Aprii     |           |         | Year to Date |           |         |
|------------------------------------------|-----------|-----------|---------|--------------|-----------|---------|
|                                          | 2023      | 2024      | +/-     | 2023         | 2024      | +/-     |
| New Listings                             | 14        | 10        | - 28.6% | 45           | 66        | + 46.7% |
| Pending Sales                            | 9         | 11        | + 22.2% | 26           | 33        | + 26.9% |
| Closed Sales                             | 6         | 6         | 0.0%    | 20           | 27        | + 35.0% |
| Average Sales Price*                     | \$582,167 | \$227,333 | - 61.0% | \$408,295    | \$296,126 | - 27.5% |
| Median Sales Price*                      | \$292,500 | \$129,000 | - 55.9% | \$267,500    | \$246,000 | - 8.0%  |
| Percent of Original List Price Received* | 92.3%     | 88.4%     | - 4.2%  | 90.9%        | 89.8%     | - 1.2%  |
| Days on Market Until Sale                | 82        | 84        | + 2.4%  | 61           | 85        | + 39.3% |
| Inventory of Homes for Sale              | 41        | 61        | + 48.8% |              |           |         |
| Months Supply of Inventory               | 6.8       | 9.5       | + 39.7% |              |           |         |