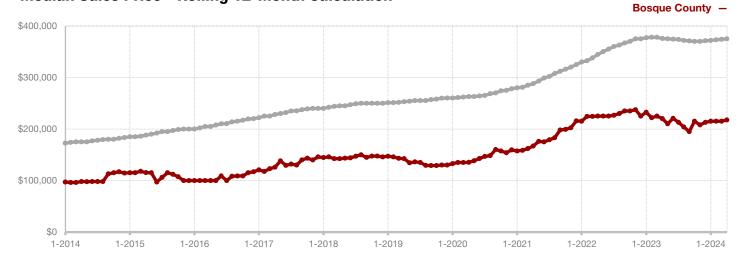

### **Bosque County**

| Дрії      |                                                        |                                                                                                    | real to Date                                                                                                                                                              |                                                                                                                                                                                                                                                                                                                                                                      |                                                                                                                                                                                                                                                                                                                                                                                                                                                                                                                                      |
|-----------|--------------------------------------------------------|----------------------------------------------------------------------------------------------------|---------------------------------------------------------------------------------------------------------------------------------------------------------------------------|----------------------------------------------------------------------------------------------------------------------------------------------------------------------------------------------------------------------------------------------------------------------------------------------------------------------------------------------------------------------|--------------------------------------------------------------------------------------------------------------------------------------------------------------------------------------------------------------------------------------------------------------------------------------------------------------------------------------------------------------------------------------------------------------------------------------------------------------------------------------------------------------------------------------|
| 2023      | 2024                                                   | +/-                                                                                                | 2023                                                                                                                                                                      | 2024                                                                                                                                                                                                                                                                                                                                                                 | +/-                                                                                                                                                                                                                                                                                                                                                                                                                                                                                                                                  |
| 26        | 29                                                     | + 11.5%                                                                                            | 86                                                                                                                                                                        | 109                                                                                                                                                                                                                                                                                                                                                                  | + 26.7%                                                                                                                                                                                                                                                                                                                                                                                                                                                                                                                              |
| 18        | 16                                                     | - 11.1%                                                                                            | 45                                                                                                                                                                        | 53                                                                                                                                                                                                                                                                                                                                                                   | + 17.8%                                                                                                                                                                                                                                                                                                                                                                                                                                                                                                                              |
| 9         | 12                                                     | + 33.3%                                                                                            | 29                                                                                                                                                                        | 41                                                                                                                                                                                                                                                                                                                                                                   | + 41.4%                                                                                                                                                                                                                                                                                                                                                                                                                                                                                                                              |
| \$220,766 | \$683,333                                              | + 209.5%                                                                                           | \$227,367                                                                                                                                                                 | \$456,852                                                                                                                                                                                                                                                                                                                                                            | + 100.9%                                                                                                                                                                                                                                                                                                                                                                                                                                                                                                                             |
| \$145,000 | \$221,500                                              | + 52.8%                                                                                            | \$199,500                                                                                                                                                                 | \$224,000                                                                                                                                                                                                                                                                                                                                                            | + 12.3%                                                                                                                                                                                                                                                                                                                                                                                                                                                                                                                              |
| 89.2%     | 91.4%                                                  | + 2.5%                                                                                             | 88.9%                                                                                                                                                                     | 88.7%                                                                                                                                                                                                                                                                                                                                                                | - 0.2%                                                                                                                                                                                                                                                                                                                                                                                                                                                                                                                               |
| 97        | 120                                                    | + 23.7%                                                                                            | 81                                                                                                                                                                        | 92                                                                                                                                                                                                                                                                                                                                                                   | + 13.6%                                                                                                                                                                                                                                                                                                                                                                                                                                                                                                                              |
| 77        | 92                                                     | + 19.5%                                                                                            |                                                                                                                                                                           |                                                                                                                                                                                                                                                                                                                                                                      |                                                                                                                                                                                                                                                                                                                                                                                                                                                                                                                                      |
| 6.1       | 7.0                                                    | + 14.8%                                                                                            |                                                                                                                                                                           |                                                                                                                                                                                                                                                                                                                                                                      |                                                                                                                                                                                                                                                                                                                                                                                                                                                                                                                                      |
|           | 26<br>18<br>9<br>\$220,766<br>\$145,000<br>89.2%<br>97 | 2023 2024  26 29  18 16  9 12  \$220,766 \$683,333 \$145,000 \$221,500  89.2% 91.4%  97 120  77 92 | 2023 2024 + / -  26 29 + 11.5%  18 16 - 11.1%  9 12 + 33.3%  \$220,766 \$683,333 + 209.5%  \$145,000 \$221,500 + 52.8%  89.2% 91.4% + 2.5%  97 120 + 23.7%  77 92 + 19.5% | 2023     2024     + / -     2023       26     29     + 11.5%     86       18     16     - 11.1%     45       9     12     + 33.3%     29       \$220,766     \$683,333     + 209.5%     \$227,367       \$145,000     \$221,500     + 52.8%     \$199,500       89.2%     91.4%     + 2.5%     88.9%       97     120     + 23.7%     81       77     92     + 19.5% | 2023       2024       + / -       2023       2024         26       29       + 11.5%       86       109         18       16       - 11.1%       45       53         9       12       + 33.3%       29       41         \$220,766       \$683,333       + 209.5%       \$227,367       \$456,852         \$145,000       \$221,500       + 52.8%       \$199,500       \$224,000         89.2%       91.4%       + 2.5%       88.9%       88.7%         97       120       + 23.7%       81       92         77       92       + 19.5% |