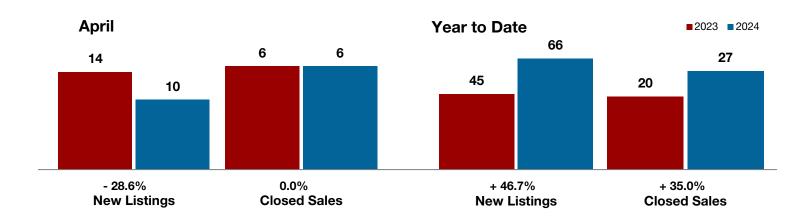

## **Anderson County**

| - 28.6%      | 0.0%         | - 55.9%            |  |  |
|--------------|--------------|--------------------|--|--|
| Change in    | Change in    | Change in          |  |  |
| New Listings | Closed Sales | Median Sales Price |  |  |

|                                          | Aprii     |           |         | Year to Date |           |         |
|------------------------------------------|-----------|-----------|---------|--------------|-----------|---------|
|                                          | 2023      | 2024      | +/-     | 2023         | 2024      | +/-     |
| New Listings                             | 14        | 10        | - 28.6% | 45           | 66        | + 46.7% |
| Pending Sales                            | 9         | 11        | + 22.2% | 26           | 33        | + 26.9% |
| Closed Sales                             | 6         | 6         | 0.0%    | 20           | 27        | + 35.0% |
| Average Sales Price*                     | \$582,167 | \$227,333 | - 61.0% | \$408,295    | \$296,126 | - 27.5% |
| Median Sales Price*                      | \$292,500 | \$129,000 | - 55.9% | \$267,500    | \$246,000 | - 8.0%  |
| Percent of Original List Price Received* | 92.3%     | 88.4%     | - 4.2%  | 90.9%        | 89.8%     | - 1.2%  |
| Days on Market Until Sale                | 82        | 84        | + 2.4%  | 61           | 85        | + 39.3% |
| Inventory of Homes for Sale              | 41        | 61        | + 48.8% |              |           |         |
| Months Supply of Inventory               | 6.8       | 9.5       | + 39.7% |              |           |         |