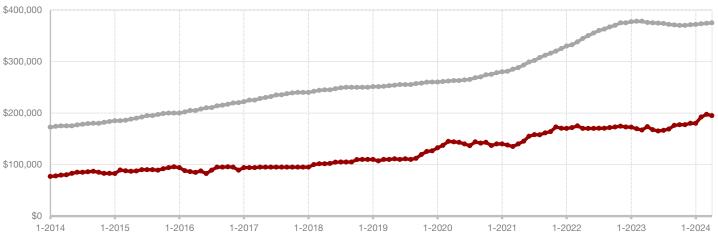

# **Comanche County**

| + 64.7% | - 33.3% | - 6.3% |
|---------|---------|--------|
|---------|---------|--------|

| Change in    | Change in    | Change in          |
|--------------|--------------|--------------------|
| New Listings | Closed Sales | Median Sales Price |

|                                          | Aprii     |           |         | Year to Date |           |         |
|------------------------------------------|-----------|-----------|---------|--------------|-----------|---------|
|                                          | 2023      | 2024      | +/-     | 2023         | 2024      | +/-     |
| New Listings                             | 17        | 28        | + 64.7% | 85           | 115       | + 35.3% |
| Pending Sales                            | 11        | 9         | - 18.2% | 58           | 58        | 0.0%    |
| Closed Sales                             | 15        | 10        | - 33.3% | 56           | 49        | - 12.5% |
| Average Sales Price*                     | \$242,657 | \$216,550 | - 10.8% | \$203,170    | \$265,891 | + 30.9% |
| Median Sales Price*                      | \$189,000 | \$177,000 | - 6.3%  | \$161,250    | \$195,000 | + 20.9% |
| Percent of Original List Price Received* | 86.4%     | 82.3%     | - 4.7%  | 88.4%        | 88.8%     | + 0.5%  |
| Days on Market Until Sale                | 97        | 174       | + 79.4% | 86           | 98        | + 14.0% |
| Inventory of Homes for Sale              | 101       | 124       | + 22.8% |              |           |         |
| Months Supply of Inventory               | 6.9       | 9.4       | + 36.2% |              |           |         |