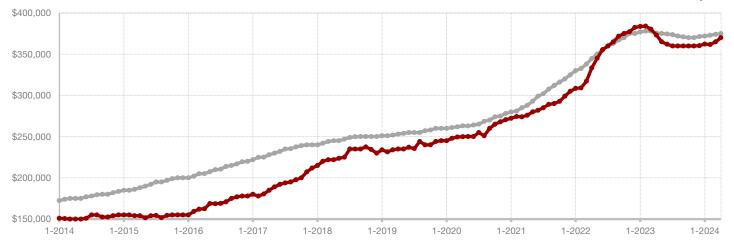

+ 11.5%

+ 33.3%

+ 52.8%

Change in New Listings

**Anril** 

Change in Closed Sales

Change in Median Sales Price

Year to Date

### **Bosque County**

| Дрії      |                                                        |                                                                                                    | real to Date                                                                                                                                                              |                                                                                                                                                                                                                                                                                                                                                                      |                                                                                                                                                                                                                                                                                                                                                                                                                                                                                                                                      |
|-----------|--------------------------------------------------------|----------------------------------------------------------------------------------------------------|---------------------------------------------------------------------------------------------------------------------------------------------------------------------------|----------------------------------------------------------------------------------------------------------------------------------------------------------------------------------------------------------------------------------------------------------------------------------------------------------------------------------------------------------------------|--------------------------------------------------------------------------------------------------------------------------------------------------------------------------------------------------------------------------------------------------------------------------------------------------------------------------------------------------------------------------------------------------------------------------------------------------------------------------------------------------------------------------------------|
| 2023      | 2024                                                   | +/-                                                                                                | 2023                                                                                                                                                                      | 2024                                                                                                                                                                                                                                                                                                                                                                 | +/-                                                                                                                                                                                                                                                                                                                                                                                                                                                                                                                                  |
| 26        | 29                                                     | + 11.5%                                                                                            | 86                                                                                                                                                                        | 109                                                                                                                                                                                                                                                                                                                                                                  | + 26.7%                                                                                                                                                                                                                                                                                                                                                                                                                                                                                                                              |
| 18        | 16                                                     | - 11.1%                                                                                            | 45                                                                                                                                                                        | 53                                                                                                                                                                                                                                                                                                                                                                   | + 17.8%                                                                                                                                                                                                                                                                                                                                                                                                                                                                                                                              |
| 9         | 12                                                     | + 33.3%                                                                                            | 29                                                                                                                                                                        | 41                                                                                                                                                                                                                                                                                                                                                                   | + 41.4%                                                                                                                                                                                                                                                                                                                                                                                                                                                                                                                              |
| \$220,766 | \$683,333                                              | + 209.5%                                                                                           | \$227,367                                                                                                                                                                 | \$456,852                                                                                                                                                                                                                                                                                                                                                            | + 100.9%                                                                                                                                                                                                                                                                                                                                                                                                                                                                                                                             |
| \$145,000 | \$221,500                                              | + 52.8%                                                                                            | \$199,500                                                                                                                                                                 | \$224,000                                                                                                                                                                                                                                                                                                                                                            | + 12.3%                                                                                                                                                                                                                                                                                                                                                                                                                                                                                                                              |
| 89.2%     | 91.4%                                                  | + 2.5%                                                                                             | 88.9%                                                                                                                                                                     | 88.7%                                                                                                                                                                                                                                                                                                                                                                | - 0.2%                                                                                                                                                                                                                                                                                                                                                                                                                                                                                                                               |
| 97        | 120                                                    | + 23.7%                                                                                            | 81                                                                                                                                                                        | 92                                                                                                                                                                                                                                                                                                                                                                   | + 13.6%                                                                                                                                                                                                                                                                                                                                                                                                                                                                                                                              |
| 77        | 92                                                     | + 19.5%                                                                                            |                                                                                                                                                                           |                                                                                                                                                                                                                                                                                                                                                                      |                                                                                                                                                                                                                                                                                                                                                                                                                                                                                                                                      |
| 6.1       | 7.0                                                    | + 14.8%                                                                                            |                                                                                                                                                                           |                                                                                                                                                                                                                                                                                                                                                                      |                                                                                                                                                                                                                                                                                                                                                                                                                                                                                                                                      |
|           | 26<br>18<br>9<br>\$220,766<br>\$145,000<br>89.2%<br>97 | 2023 2024  26 29  18 16  9 12  \$220,766 \$683,333 \$145,000 \$221,500  89.2% 91.4%  97 120  77 92 | 2023 2024 + / -  26 29 + 11.5%  18 16 - 11.1%  9 12 + 33.3%  \$220,766 \$683,333 + 209.5%  \$145,000 \$221,500 + 52.8%  89.2% 91.4% + 2.5%  97 120 + 23.7%  77 92 + 19.5% | 2023     2024     + / -     2023       26     29     + 11.5%     86       18     16     - 11.1%     45       9     12     + 33.3%     29       \$220,766     \$683,333     + 209.5%     \$227,367       \$145,000     \$221,500     + 52.8%     \$199,500       89.2%     91.4%     + 2.5%     88.9%       97     120     + 23.7%     81       77     92     + 19.5% | 2023       2024       + / -       2023       2024         26       29       + 11.5%       86       109         18       16       - 11.1%       45       53         9       12       + 33.3%       29       41         \$220,766       \$683,333       + 209.5%       \$227,367       \$456,852         \$145,000       \$221,500       + 52.8%       \$199,500       \$224,000         89.2%       91.4%       + 2.5%       88.9%       88.7%         97       120       + 23.7%       81       92         77       92       + 19.5% |