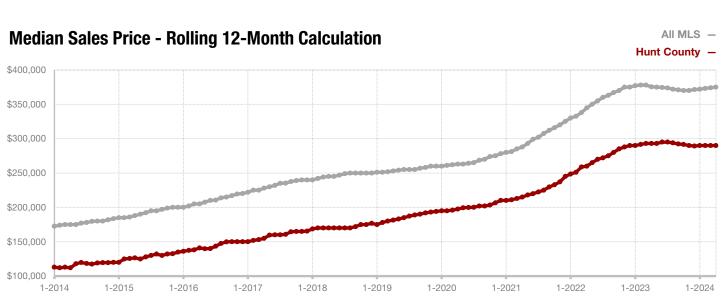

**Hood County** 

**Hopkins County** 

**Hunt County** 

Jack County

Johnson County

Jones County

Kaufman County

Lamar County