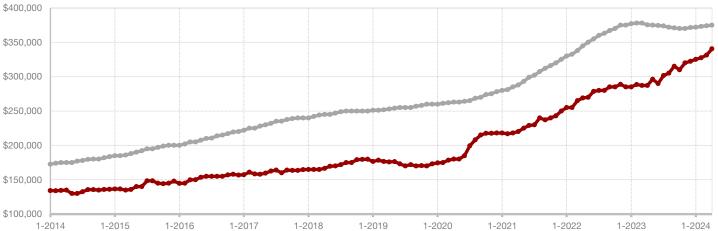

### **Erath County**

|                                          | April     |           |         | Year to Date |           |         |
|------------------------------------------|-----------|-----------|---------|--------------|-----------|---------|
|                                          | 2023      | 2024      | +/-     | 2023         | 2024      | +/-     |
| New Listings                             | 61        | 71        | + 16.4% | 233          | 245       | + 5.2%  |
| Pending Sales                            | 46        | 37        | - 19.6% | 159          | 171       | + 7.5%  |
| Closed Sales                             | 44        | 68        | + 54.5% | 128          | 151       | + 18.0% |
| Average Sales Price*                     | \$451,011 | \$462,537 | + 2.6%  | \$420,291    | \$421,017 | + 0.2%  |
| Median Sales Price*                      | \$295,000 | \$361,000 | + 22.4% | \$281,500    | \$347,450 | + 23.4% |
| Percent of Original List Price Received* | 93.6%     | 92.3%     | - 1.4%  | 93.2%        | 93.6%     | + 0.4%  |
| Days on Market Until Sale                | 45        | 81        | + 80.0% | 57           | 82        | + 43.9% |
| Inventory of Homes for Sale              | 157       | 173       | + 10.2% |              |           |         |
| Months Supply of Inventory               | 4.0       | 4.5       | + 12.5% |              |           |         |