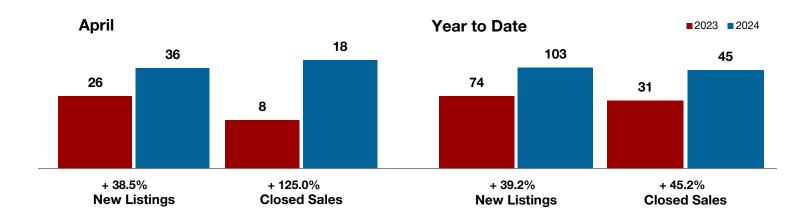

|                                          | Aprii     |           |         | Year to Date |           |         |
|------------------------------------------|-----------|-----------|---------|--------------|-----------|---------|
|                                          | 2023      | 2024      | +/-     | 2023         | 2024      | +/-     |
| New Listings                             | 14        | 10        | - 28.6% | 45           | 66        | + 46.7% |
| Pending Sales                            | 9         | 11        | + 22.2% | 26           | 33        | + 26.9% |
| Closed Sales                             | 6         | 6         | 0.0%    | 20           | 27        | + 35.0% |
| Average Sales Price*                     | \$582,167 | \$227,333 | - 61.0% | \$408,295    | \$296,126 | - 27.5% |
| Median Sales Price*                      | \$292,500 | \$129,000 | - 55.9% | \$267,500    | \$246,000 | - 8.0%  |
| Percent of Original List Price Received* | 92.3%     | 88.4%     | - 4.2%  | 90.9%        | 89.8%     | - 1.2%  |
| Days on Market Until Sale                | 82        | 84        | + 2.4%  | 61           | 85        | + 39.3% |
| Inventory of Homes for Sale              | 41        | 61        | + 48.8% |              |           |         |
| Months Supply of Inventory               | 6.8       | 9.5       | + 39.7% |              |           |         |