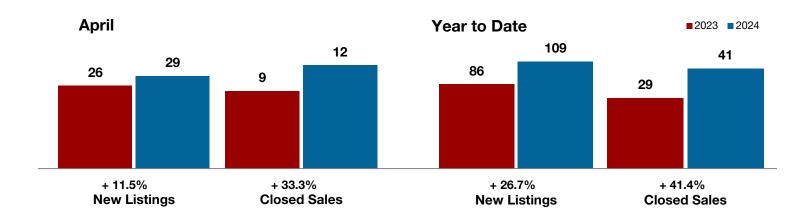

+ 11.5%

+ 33.3%

+ 52.8%

Change in New Listings

**Anril** 

Change in Closed Sales

Change in Median Sales Price

Year to Date

### **Bosque County**

| Дрії      |                                                        |                                                                                                    | real to Date                                                                                                                                                              |                                                                                                                                                                                                                                                                                                                                                                      |                                                                                                                                                                                                                                                                                                                                                                                                                                                                                                                                      |
|-----------|--------------------------------------------------------|----------------------------------------------------------------------------------------------------|---------------------------------------------------------------------------------------------------------------------------------------------------------------------------|----------------------------------------------------------------------------------------------------------------------------------------------------------------------------------------------------------------------------------------------------------------------------------------------------------------------------------------------------------------------|--------------------------------------------------------------------------------------------------------------------------------------------------------------------------------------------------------------------------------------------------------------------------------------------------------------------------------------------------------------------------------------------------------------------------------------------------------------------------------------------------------------------------------------|
| 2023      | 2024                                                   | +/-                                                                                                | 2023                                                                                                                                                                      | 2024                                                                                                                                                                                                                                                                                                                                                                 | +/-                                                                                                                                                                                                                                                                                                                                                                                                                                                                                                                                  |
| 26        | 29                                                     | + 11.5%                                                                                            | 86                                                                                                                                                                        | 109                                                                                                                                                                                                                                                                                                                                                                  | + 26.7%                                                                                                                                                                                                                                                                                                                                                                                                                                                                                                                              |
| 18        | 16                                                     | - 11.1%                                                                                            | 45                                                                                                                                                                        | 53                                                                                                                                                                                                                                                                                                                                                                   | + 17.8%                                                                                                                                                                                                                                                                                                                                                                                                                                                                                                                              |
| 9         | 12                                                     | + 33.3%                                                                                            | 29                                                                                                                                                                        | 41                                                                                                                                                                                                                                                                                                                                                                   | + 41.4%                                                                                                                                                                                                                                                                                                                                                                                                                                                                                                                              |
| \$220,766 | \$683,333                                              | + 209.5%                                                                                           | \$227,367                                                                                                                                                                 | \$456,852                                                                                                                                                                                                                                                                                                                                                            | + 100.9%                                                                                                                                                                                                                                                                                                                                                                                                                                                                                                                             |
| \$145,000 | \$221,500                                              | + 52.8%                                                                                            | \$199,500                                                                                                                                                                 | \$224,000                                                                                                                                                                                                                                                                                                                                                            | + 12.3%                                                                                                                                                                                                                                                                                                                                                                                                                                                                                                                              |
| 89.2%     | 91.4%                                                  | + 2.5%                                                                                             | 88.9%                                                                                                                                                                     | 88.7%                                                                                                                                                                                                                                                                                                                                                                | - 0.2%                                                                                                                                                                                                                                                                                                                                                                                                                                                                                                                               |
| 97        | 120                                                    | + 23.7%                                                                                            | 81                                                                                                                                                                        | 92                                                                                                                                                                                                                                                                                                                                                                   | + 13.6%                                                                                                                                                                                                                                                                                                                                                                                                                                                                                                                              |
| 77        | 92                                                     | + 19.5%                                                                                            |                                                                                                                                                                           |                                                                                                                                                                                                                                                                                                                                                                      |                                                                                                                                                                                                                                                                                                                                                                                                                                                                                                                                      |
| 6.1       | 7.0                                                    | + 14.8%                                                                                            |                                                                                                                                                                           |                                                                                                                                                                                                                                                                                                                                                                      |                                                                                                                                                                                                                                                                                                                                                                                                                                                                                                                                      |
|           | 26<br>18<br>9<br>\$220,766<br>\$145,000<br>89.2%<br>97 | 2023 2024  26 29  18 16  9 12  \$220,766 \$683,333 \$145,000 \$221,500  89.2% 91.4%  97 120  77 92 | 2023 2024 + / -  26 29 + 11.5%  18 16 - 11.1%  9 12 + 33.3%  \$220,766 \$683,333 + 209.5%  \$145,000 \$221,500 + 52.8%  89.2% 91.4% + 2.5%  97 120 + 23.7%  77 92 + 19.5% | 2023     2024     + / -     2023       26     29     + 11.5%     86       18     16     - 11.1%     45       9     12     + 33.3%     29       \$220,766     \$683,333     + 209.5%     \$227,367       \$145,000     \$221,500     + 52.8%     \$199,500       89.2%     91.4%     + 2.5%     88.9%       97     120     + 23.7%     81       77     92     + 19.5% | 2023       2024       + / -       2023       2024         26       29       + 11.5%       86       109         18       16       - 11.1%       45       53         9       12       + 33.3%       29       41         \$220,766       \$683,333       + 209.5%       \$227,367       \$456,852         \$145,000       \$221,500       + 52.8%       \$199,500       \$224,000         89.2%       91.4%       + 2.5%       88.9%       88.7%         97       120       + 23.7%       81       92         77       92       + 19.5% |