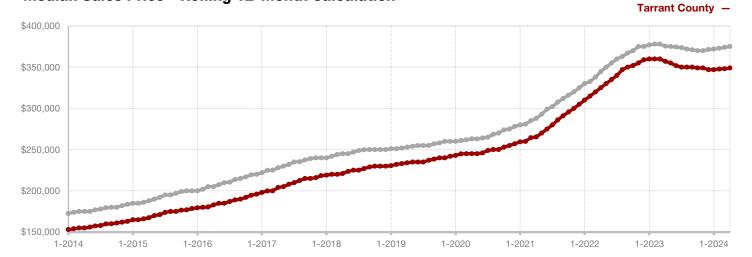

**Shackelford County** 

**Smith County** 

Somervell County

**Stephens County** 

Stonewall County

**Tarrant County** 

**Taylor County** 

**Upshur County** 