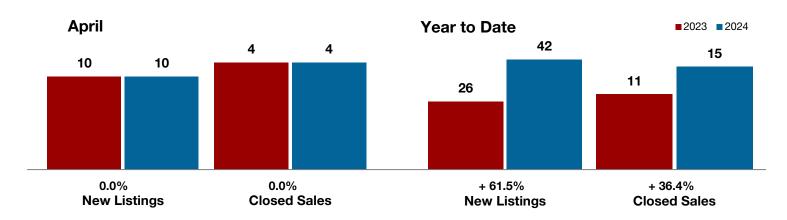

**Hood County** 

**Hopkins County** 

**Hunt County** 

Jack County

Johnson County

Jones County

Kaufman County

Lamar County