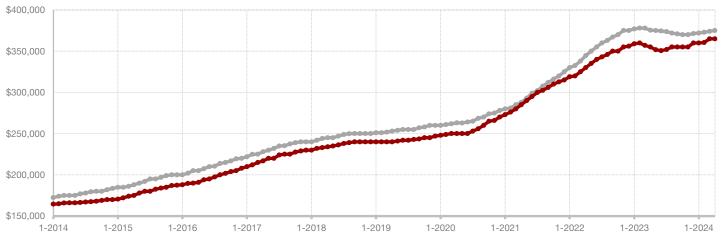

### **Dallas County**

| April     |                                                                           |                                                                                                                      | Year to Dat                                                                                                                                                                                  |                                                                                                                                                                                                                                                                                                                                                                                                                                                                      |                                                                                                                                                                                                                                                                                                                                                                                                                                                                                                                                                                                                                                                               |
|-----------|---------------------------------------------------------------------------|----------------------------------------------------------------------------------------------------------------------|----------------------------------------------------------------------------------------------------------------------------------------------------------------------------------------------|----------------------------------------------------------------------------------------------------------------------------------------------------------------------------------------------------------------------------------------------------------------------------------------------------------------------------------------------------------------------------------------------------------------------------------------------------------------------|---------------------------------------------------------------------------------------------------------------------------------------------------------------------------------------------------------------------------------------------------------------------------------------------------------------------------------------------------------------------------------------------------------------------------------------------------------------------------------------------------------------------------------------------------------------------------------------------------------------------------------------------------------------|
| 2023      | 2024                                                                      | +/-                                                                                                                  | 2023                                                                                                                                                                                         | 2024                                                                                                                                                                                                                                                                                                                                                                                                                                                                 | +/-                                                                                                                                                                                                                                                                                                                                                                                                                                                                                                                                                                                                                                                           |
| 2,483     | 3,088                                                                     | + 24.4%                                                                                                              | 8,915                                                                                                                                                                                        | 10,924                                                                                                                                                                                                                                                                                                                                                                                                                                                               | + 22.5%                                                                                                                                                                                                                                                                                                                                                                                                                                                                                                                                                                                                                                                       |
| 2,090     | 1,895                                                                     | - 9.3%                                                                                                               | 7,299                                                                                                                                                                                        | 7,238                                                                                                                                                                                                                                                                                                                                                                                                                                                                | - 0.8%                                                                                                                                                                                                                                                                                                                                                                                                                                                                                                                                                                                                                                                        |
| 1,838     | 1,947                                                                     | + 5.9%                                                                                                               | 6,275                                                                                                                                                                                        | 6,461                                                                                                                                                                                                                                                                                                                                                                                                                                                                | + 3.0%                                                                                                                                                                                                                                                                                                                                                                                                                                                                                                                                                                                                                                                        |
| \$515,933 | \$569,264                                                                 | + 10.3%                                                                                                              | \$483,067                                                                                                                                                                                    | \$531,173                                                                                                                                                                                                                                                                                                                                                                                                                                                            | + 10.0%                                                                                                                                                                                                                                                                                                                                                                                                                                                                                                                                                                                                                                                       |
| \$359,000 | \$380,000                                                                 | + 5.8%                                                                                                               | \$345,000                                                                                                                                                                                    | \$369,772                                                                                                                                                                                                                                                                                                                                                                                                                                                            | + 7.2%                                                                                                                                                                                                                                                                                                                                                                                                                                                                                                                                                                                                                                                        |
| 97.6%     | 96.9%                                                                     | - 0.7%                                                                                                               | 96.2%                                                                                                                                                                                        | 96.1%                                                                                                                                                                                                                                                                                                                                                                                                                                                                | - 0.1%                                                                                                                                                                                                                                                                                                                                                                                                                                                                                                                                                                                                                                                        |
| 36        | 39                                                                        | + 8.3%                                                                                                               | 41                                                                                                                                                                                           | 43                                                                                                                                                                                                                                                                                                                                                                                                                                                                   | + 4.9%                                                                                                                                                                                                                                                                                                                                                                                                                                                                                                                                                                                                                                                        |
| 3,649     | 5,142                                                                     | + 40.9%                                                                                                              |                                                                                                                                                                                              |                                                                                                                                                                                                                                                                                                                                                                                                                                                                      |                                                                                                                                                                                                                                                                                                                                                                                                                                                                                                                                                                                                                                                               |
| 2.0       | 3.0                                                                       | + 50.0%                                                                                                              |                                                                                                                                                                                              |                                                                                                                                                                                                                                                                                                                                                                                                                                                                      |                                                                                                                                                                                                                                                                                                                                                                                                                                                                                                                                                                                                                                                               |
|           | 2,483<br>2,090<br>1,838<br>\$515,933<br>\$359,000<br>97.6%<br>36<br>3,649 | 2023 2024  2,483 3,088 2,090 1,895 1,838 1,947 \$515,933 \$569,264 \$359,000 \$380,000 97.6% 96.9% 36 39 3,649 5,142 | 2023 2024 + / -  2,483 3,088 + 24.4%  2,090 1,895 - 9.3%  1,838 1,947 + 5.9%  \$515,933 \$569,264 + 10.3%  \$359,000 \$380,000 + 5.8%  97.6% 96.9% - 0.7%  36 39 + 8.3%  3,649 5,142 + 40.9% | 2023       2024       + / -       2023         2,483       3,088       + 24.4%       8,915         2,090       1,895       - 9.3%       7,299         1,838       1,947       + 5.9%       6,275         \$515,933       \$569,264       + 10.3%       \$483,067         \$359,000       \$380,000       + 5.8%       \$345,000         97.6%       96.9%       - 0.7%       96.2%         36       39       + 8.3%       41         3,649       5,142       + 40.9% | 2023         2024         + / -         2023         2024           2,483         3,088         + 24.4%         8,915         10,924           2,090         1,895         - 9.3%         7,299         7,238           1,838         1,947         + 5.9%         6,275         6,461           \$515,933         \$569,264         + 10.3%         \$483,067         \$531,173           \$359,000         \$380,000         + 5.8%         \$345,000         \$369,772           97.6%         96.9%         - 0.7%         96.2%         96.1%           36         39         + 8.3%         41         43           3,649         5,142         + 40.9% |