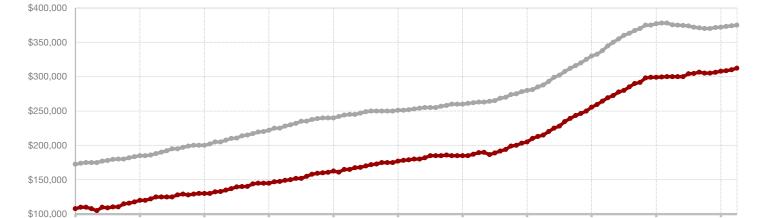

Fannin County

Franklin County

Freestone County

Grayson County

Hamilton County

Harrison County

**Henderson County** 

Hill County