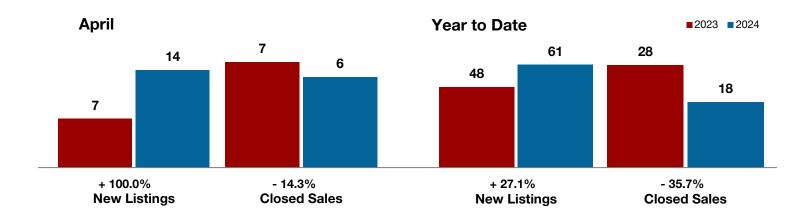

# **Coleman County**

+ 100.0% - 14.3% - 20.2%

Change in **New Listings** 

انسم۸

57

9.9

+ 32.6%

+ 67.8%

Change in **Closed Sales** 

Change in **Median Sales Price** 

|                                          | Aprii     |           |          | Year to Date |           |         |
|------------------------------------------|-----------|-----------|----------|--------------|-----------|---------|
|                                          | 2023      | 2024      | +/-      | 2023         | 2024      | +/-     |
| New Listings                             | 7         | 14        | + 100.0% | 48           | 61        | + 27.1% |
| Pending Sales                            | 13        | 7         | - 46.2%  | 35           | 29        | - 17.1% |
| Closed Sales                             | 7         | 6         | - 14.3%  | 28           | 18        | - 35.7% |
| Average Sales Price*                     | \$141,571 | \$150,767 | + 6.5%   | \$153,030    | \$140,852 | - 8.0%  |
| Median Sales Price*                      | \$155,000 | \$123,750 | - 20.2%  | \$82,500     | \$115,000 | + 39.4% |
| Percent of Original List Price Received* | 88.3%     | 82.6%     | - 6.5%   | 80.8%        | 83.3%     | + 3.1%  |
| Days on Market Until Sale                | 120       | 125       | + 4.2%   | 81           | 78        | - 3.7%  |