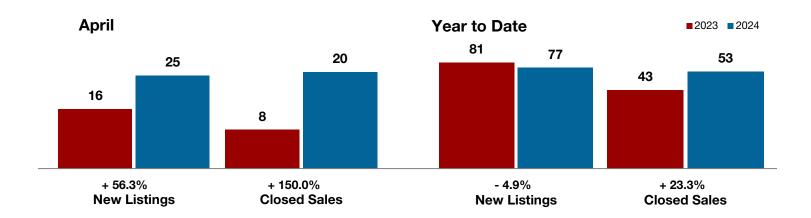

A RESEARCH TOOL PROVIDED BY NORTH TEXAS REAL ESTATE INFORMATION SYSTEMS, INC.

+ 16.7%

**Anril** 

- 50.0%

+ 14.0%

Change in New Listings Change in Closed Sales

Change in Median Sales Price

Year to Date

### **Clay County**

|                                          | Арііі     |           |          | i cai to bate |           |         |
|------------------------------------------|-----------|-----------|----------|---------------|-----------|---------|
|                                          | 2023      | 2024      | +/-      | 2023          | 2024      | +/-     |
| New Listings                             | 6         | 7         | + 16.7%  | 15            | 23        | + 53.3% |
| Pending Sales                            | 4         | 1         | - 75.0%  | 15            | 9         | - 40.0% |
| Closed Sales                             | 4         | 2         | - 50.0%  | 16            | 12        | - 25.0% |
| Average Sales Price*                     | \$171,875 | \$179,250 | + 4.3%   | \$195,150     | \$309,624 | + 58.7% |
| Median Sales Price*                      | \$157,250 | \$179,250 | + 14.0%  | \$155,250     | \$241,250 | + 55.4% |
| Percent of Original List Price Received* | 97.3%     | 101.0%    | + 3.8%   | 89.8%         | 87.9%     | - 2.1%  |
| Days on Market Until Sale                | 24        | 46        | + 91.7%  | 73            | 120       | + 64.4% |
| Inventory of Homes for Sale              | 11        | 28        | + 154.5% |               |           |         |
| Months Supply of Inventory               | 3.3       | 9.6       | + 190.9% |               |           |         |
|                                          |           |           |          |               |           |         |