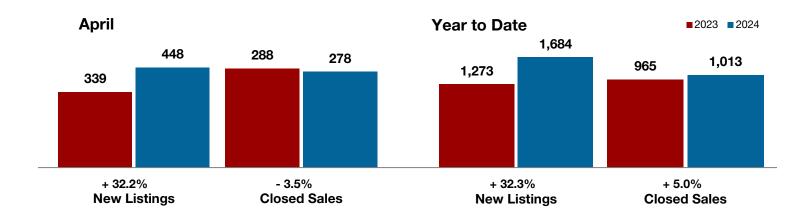

+ 32.2%

- 3.5%

- 2.6%

Change in New Listings

Change in Closed Sales

Change in Median Sales Price

All MLS -

### **Ellis County**

|                                          | April     |           |         | Year to Da |           |         |
|------------------------------------------|-----------|-----------|---------|------------|-----------|---------|
|                                          | 2023      | 2024      | +/-     | 2023       | 2024      | +/-     |
| New Listings                             | 339       | 448       | + 32.2% | 1,273      | 1,684     | + 32.3% |
| Pending Sales                            | 294       | 270       | - 8.2%  | 1,137      | 1,118     | - 1.7%  |
| Closed Sales                             | 288       | 278       | - 3.5%  | 965        | 1,013     | + 5.0%  |
| Average Sales Price*                     | \$421,157 | \$430,125 | + 2.1%  | \$415,088  | \$426,356 | + 2.7%  |
| Median Sales Price*                      | \$410,500 | \$399,950 | - 2.6%  | \$396,900  | \$400,000 | + 0.8%  |
| Percent of Original List Price Received* | 94.9%     | 96.1%     | + 1.3%  | 94.6%      | 95.0%     | + 0.4%  |
| Days on Market Until Sale                | 79        | 68        | - 13.9% | 72         | 73        | + 1.4%  |
| Inventory of Homes for Sale              | 816       | 1,187     | + 45.5% |            |           |         |
| Months Supply of Inventory               | 3.0       | 4.5       | + 50.0% |            |           |         |