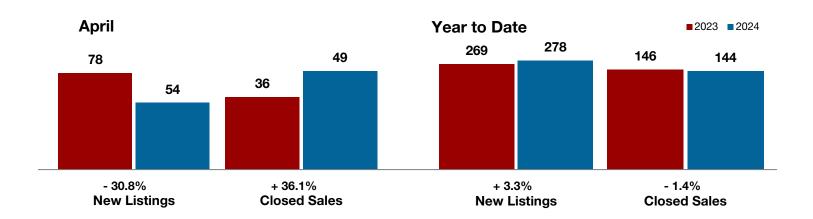

+ 16.4%

+ 54.5%

+ 22.4%

Change in New Listings Change in Closed Sales

Change in Median Sales Price

### **Erath County**

|                                          | April     |           |         | Year to Date |           |         |
|------------------------------------------|-----------|-----------|---------|--------------|-----------|---------|
|                                          | 2023      | 2024      | +/-     | 2023         | 2024      | +/-     |
| New Listings                             | 61        | 71        | + 16.4% | 233          | 245       | + 5.2%  |
| Pending Sales                            | 46        | 37        | - 19.6% | 159          | 171       | + 7.5%  |
| Closed Sales                             | 44        | 68        | + 54.5% | 128          | 151       | + 18.0% |
| Average Sales Price*                     | \$451,011 | \$462,537 | + 2.6%  | \$420,291    | \$421,017 | + 0.2%  |
| Median Sales Price*                      | \$295,000 | \$361,000 | + 22.4% | \$281,500    | \$347,450 | + 23.4% |
| Percent of Original List Price Received* | 93.6%     | 92.3%     | - 1.4%  | 93.2%        | 93.6%     | + 0.4%  |
| Days on Market Until Sale                | 45        | 81        | + 80.0% | 57           | 82        | + 43.9% |
| Inventory of Homes for Sale              | 157       | 173       | + 10.2% |              |           |         |
| Months Supply of Inventory               | 4.0       | 4.5       | + 12.5% |              |           |         |

<sup>\*</sup> Does not include prices from any previous listing contracts or seller concessions. | Activity for one month can sometimes look extreme due to small sample size.

Erath County —

A RESEARCH TOOL PROVIDED BY NORTH TEXAS REAL ESTATE INFORMATION SYSTEMS, INC.