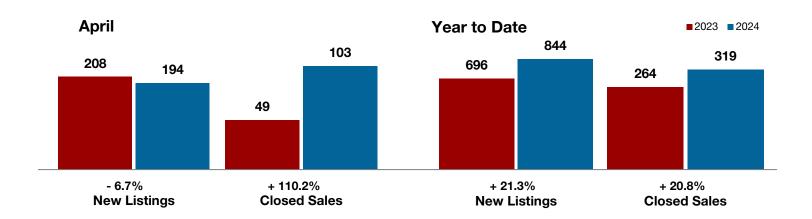

Fannin County

Franklin County

Freestone County

Grayson County

Hamilton County

Harrison County

**Henderson County** 

Hill County