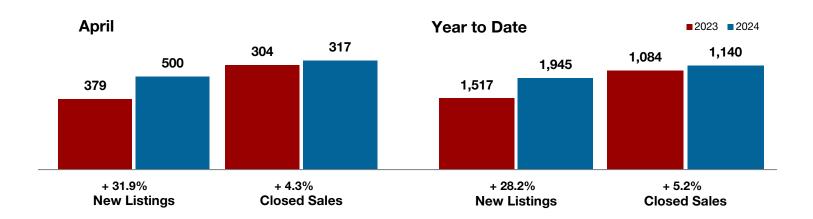

**Hood County** 

**Hopkins County** 

**Hunt County** 

Jack County

Johnson County

Jones County

Kaufman County

Lamar County