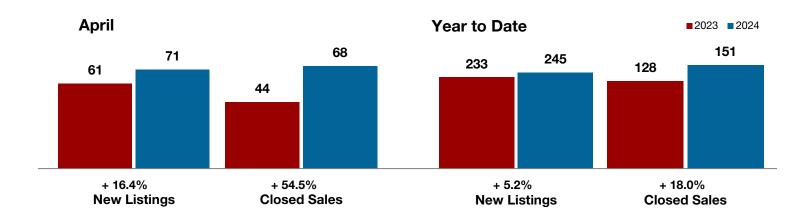

+ 16.4%

+ 54.5%

+ 22.4%

Change in New Listings Change in Closed Sales

Change in Median Sales Price

### **Erath County**

|                                          | April     |           |         | Year to Date |           |         |
|------------------------------------------|-----------|-----------|---------|--------------|-----------|---------|
|                                          | 2023      | 2024      | +/-     | 2023         | 2024      | +/-     |
| New Listings                             | 61        | 71        | + 16.4% | 233          | 245       | + 5.2%  |
| Pending Sales                            | 46        | 37        | - 19.6% | 159          | 171       | + 7.5%  |
| Closed Sales                             | 44        | 68        | + 54.5% | 128          | 151       | + 18.0% |
| Average Sales Price*                     | \$451,011 | \$462,537 | + 2.6%  | \$420,291    | \$421,017 | + 0.2%  |
| Median Sales Price*                      | \$295,000 | \$361,000 | + 22.4% | \$281,500    | \$347,450 | + 23.4% |
| Percent of Original List Price Received* | 93.6%     | 92.3%     | - 1.4%  | 93.2%        | 93.6%     | + 0.4%  |
| Days on Market Until Sale                | 45        | 81        | + 80.0% | 57           | 82        | + 43.9% |
| Inventory of Homes for Sale              | 157       | 173       | + 10.2% |              |           |         |
| Months Supply of Inventory               | 4.0       | 4.5       | + 12.5% |              |           |         |