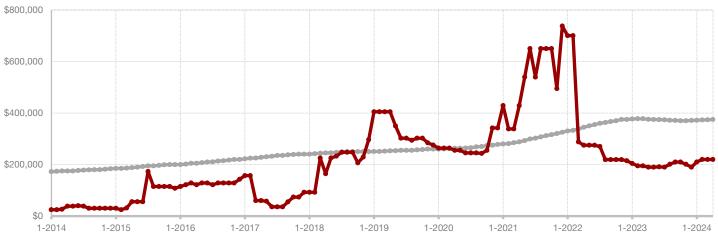

# **Coleman County**

+ 100.0% - 14.3% - 20.2%

Change in **New Listings** 

انسم۸

57

9.9

+ 32.6%

+ 67.8%

Change in **Closed Sales** 

Change in **Median Sales Price** 

|                                          | Aprii     |           |          | Year to Date |           |         |
|------------------------------------------|-----------|-----------|----------|--------------|-----------|---------|
|                                          | 2023      | 2024      | +/-      | 2023         | 2024      | +/-     |
| New Listings                             | 7         | 14        | + 100.0% | 48           | 61        | + 27.1% |
| Pending Sales                            | 13        | 7         | - 46.2%  | 35           | 29        | - 17.1% |
| Closed Sales                             | 7         | 6         | - 14.3%  | 28           | 18        | - 35.7% |
| Average Sales Price*                     | \$141,571 | \$150,767 | + 6.5%   | \$153,030    | \$140,852 | - 8.0%  |
| Median Sales Price*                      | \$155,000 | \$123,750 | - 20.2%  | \$82,500     | \$115,000 | + 39.4% |
| Percent of Original List Price Received* | 88.3%     | 82.6%     | - 6.5%   | 80.8%        | 83.3%     | + 3.1%  |
| Days on Market Until Sale                | 120       | 125       | + 4.2%   | 81           | 78        | - 3.7%  |

43

5.9

<sup>\*</sup> Does not include prices from any previous listing contracts or seller concessions. | Activity for one month can sometimes look extreme due to small sample size.

**Coleman County** 

A RESEARCH TOOL PROVIDED BY NORTH TEXAS REAL ESTATE INFORMATION SYSTEMS, INC.