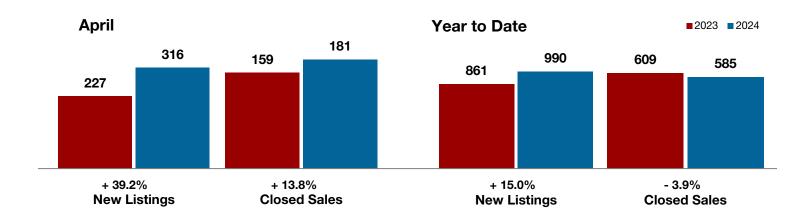

**Shackelford County** 

**Smith County** 

Somervell County

**Stephens County** 

Stonewall County

**Tarrant County** 

**Taylor County** 

**Upshur County** 