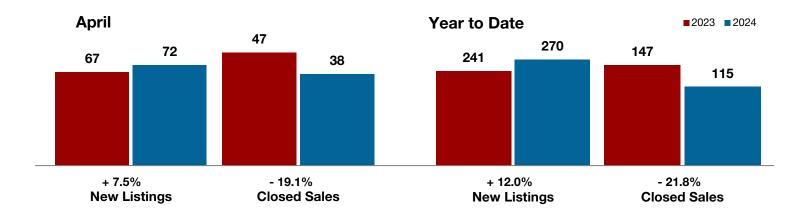

Fannin County

Franklin County

Freestone County

Grayson County

Hamilton County

Harrison County

**Henderson County** 

Hill County