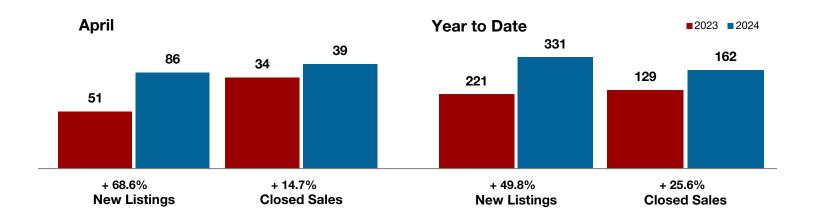

<sup>\*</sup> Does not include prices from any previous listing contracts or seller concessions. | Activity for one month can sometimes look extreme due to small sample size.

+ 68.6%

+ 14.7%

+ 4.4%

Change in **New Listings** 

**Anril** 

Change in **Closed Sales** 

Change in **Median Sales Price** 

Year to Date

### **Cooke County**

| Aprii     |                                                                |                                                                                                   | real to Date                                                                                                                                                      |                                                                                                                                                                                                                                                                                                                                                                                                                                            |                                                                                                                                                                                                                                                                                                                                                                                                                                                                                                                                                                                                                              |
|-----------|----------------------------------------------------------------|---------------------------------------------------------------------------------------------------|-------------------------------------------------------------------------------------------------------------------------------------------------------------------|--------------------------------------------------------------------------------------------------------------------------------------------------------------------------------------------------------------------------------------------------------------------------------------------------------------------------------------------------------------------------------------------------------------------------------------------|------------------------------------------------------------------------------------------------------------------------------------------------------------------------------------------------------------------------------------------------------------------------------------------------------------------------------------------------------------------------------------------------------------------------------------------------------------------------------------------------------------------------------------------------------------------------------------------------------------------------------|
| 2023      | 2024                                                           | +/-                                                                                               | 2023                                                                                                                                                              | 2024                                                                                                                                                                                                                                                                                                                                                                                                                                       | +/-                                                                                                                                                                                                                                                                                                                                                                                                                                                                                                                                                                                                                          |
| 51        | 86                                                             | + 68.6%                                                                                           | 221                                                                                                                                                               | 331                                                                                                                                                                                                                                                                                                                                                                                                                                        | + 49.8%                                                                                                                                                                                                                                                                                                                                                                                                                                                                                                                                                                                                                      |
| 40        | 56                                                             | + 40.0%                                                                                           | 161                                                                                                                                                               | 191                                                                                                                                                                                                                                                                                                                                                                                                                                        | + 18.6%                                                                                                                                                                                                                                                                                                                                                                                                                                                                                                                                                                                                                      |
| 34        | 39                                                             | + 14.7%                                                                                           | 129                                                                                                                                                               | 162                                                                                                                                                                                                                                                                                                                                                                                                                                        | + 25.6%                                                                                                                                                                                                                                                                                                                                                                                                                                                                                                                                                                                                                      |
| \$461,759 | \$442,190                                                      | - 4.2%                                                                                            | \$405,323                                                                                                                                                         | \$401,679                                                                                                                                                                                                                                                                                                                                                                                                                                  | - 0.9%                                                                                                                                                                                                                                                                                                                                                                                                                                                                                                                                                                                                                       |
| \$337,597 | \$352,343                                                      | + 4.4%                                                                                            | \$310,000                                                                                                                                                         | \$330,490                                                                                                                                                                                                                                                                                                                                                                                                                                  | + 6.6%                                                                                                                                                                                                                                                                                                                                                                                                                                                                                                                                                                                                                       |
| 94.7%     | 93.0%                                                          | - 1.8%                                                                                            | 94.0%                                                                                                                                                             | 93.5%                                                                                                                                                                                                                                                                                                                                                                                                                                      | - 0.5%                                                                                                                                                                                                                                                                                                                                                                                                                                                                                                                                                                                                                       |
| 64        | 79                                                             | + 23.4%                                                                                           | 56                                                                                                                                                                | 74                                                                                                                                                                                                                                                                                                                                                                                                                                         | + 32.1%                                                                                                                                                                                                                                                                                                                                                                                                                                                                                                                                                                                                                      |
| 157       | 276                                                            | + 75.8%                                                                                           |                                                                                                                                                                   |                                                                                                                                                                                                                                                                                                                                                                                                                                            |                                                                                                                                                                                                                                                                                                                                                                                                                                                                                                                                                                                                                              |
| 4.2       | 6.4                                                            | + 52.4%                                                                                           |                                                                                                                                                                   |                                                                                                                                                                                                                                                                                                                                                                                                                                            |                                                                                                                                                                                                                                                                                                                                                                                                                                                                                                                                                                                                                              |
|           | 51<br>40<br>34<br>\$461,759<br>\$337,597<br>94.7%<br>64<br>157 | 2023 2024  51 86 40 56 34 39  \$461,759 \$442,190  \$337,597 \$352,343  94.7% 93.0% 64 79 157 276 | 2023 2024 + / -  51 86 + 68.6% 40 56 + 40.0% 34 39 + 14.7% \$461,759 \$442,190 - 4.2% \$337,597 \$352,343 + 4.4% 94.7% 93.0% - 1.8% 64 79 + 23.4% 157 276 + 75.8% | 2023       2024       + / -       2023         51       86       + 68.6%       221         40       56       + 40.0%       161         34       39       + 14.7%       129         \$461,759       \$442,190       - 4.2%       \$405,323         \$337,597       \$352,343       + 4.4%       \$310,000         94.7%       93.0%       - 1.8%       94.0%         64       79       + 23.4%       56         157       276       + 75.8% | 2023         2024         + / -         2023         2024           51         86         + 68.6%         221         331           40         56         + 40.0%         161         191           34         39         + 14.7%         129         162           \$461,759         \$442,190         - 4.2%         \$405,323         \$401,679           \$337,597         \$352,343         + 4.4%         \$310,000         \$330,490           94.7%         93.0%         - 1.8%         94.0%         93.5%           64         79         + 23.4%         56         74           157         276         + 75.8% |