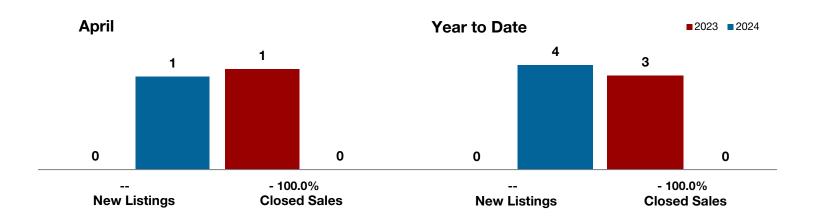

**Shackelford County** 

**Smith County** 

Somervell County

**Stephens County** 

Stonewall County

**Tarrant County** 

**Taylor County** 

**Upshur County** 