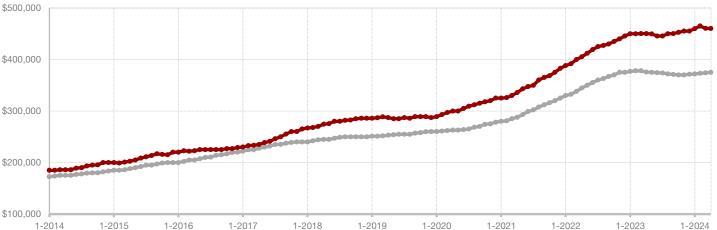

|                                          | Aprii     |           |         | Year to Date |           |         |
|------------------------------------------|-----------|-----------|---------|--------------|-----------|---------|
|                                          | 2023      | 2024      | +/-     | 2023         | 2024      | +/-     |
| New Listings                             | 14        | 10        | - 28.6% | 45           | 66        | + 46.7% |
| Pending Sales                            | 9         | 11        | + 22.2% | 26           | 33        | + 26.9% |
| Closed Sales                             | 6         | 6         | 0.0%    | 20           | 27        | + 35.0% |
| Average Sales Price*                     | \$582,167 | \$227,333 | - 61.0% | \$408,295    | \$296,126 | - 27.5% |
| Median Sales Price*                      | \$292,500 | \$129,000 | - 55.9% | \$267,500    | \$246,000 | - 8.0%  |
| Percent of Original List Price Received* | 92.3%     | 88.4%     | - 4.2%  | 90.9%        | 89.8%     | - 1.2%  |
| Days on Market Until Sale                | 82        | 84        | + 2.4%  | 61           | 85        | + 39.3% |
| Inventory of Homes for Sale              | 41        | 61        | + 48.8% |              |           |         |
| Months Supply of Inventory               | 6.8       | 9.5       | + 39.7% |              |           |         |