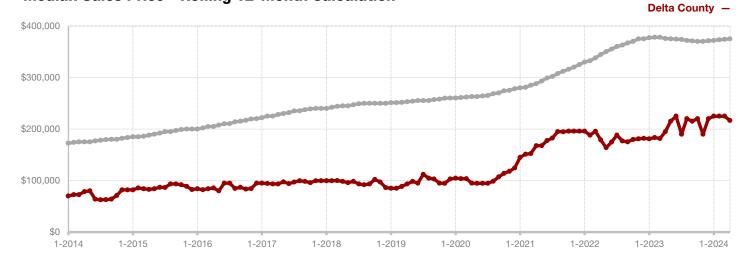

# **Delta County**

- 54.5% - 66.7%

- 30.3%

Change in New Listings Change in Closed Sales

Change in Median Sales Price

|                                          | April     |           |         | Year to Date |           |         |
|------------------------------------------|-----------|-----------|---------|--------------|-----------|---------|
|                                          | 2023      | 2024      | +/-     | 2023         | 2024      | +/-     |
| New Listings                             | 11        | 5         | - 54.5% | 35           | 31        | - 11.4% |
| Pending Sales                            | 7         | 4         | - 42.9% | 24           | 13        | - 45.8% |
| Closed Sales                             | 6         | 2         | - 66.7% | 21           | 11        | - 47.6% |
| Average Sales Price*                     | \$329,583 | \$206,500 | - 37.3% | \$250,429    | \$207,045 | - 17.3% |
| Median Sales Price*                      | \$296,250 | \$206,500 | - 30.3% | \$180,000    | \$195,000 | + 8.3%  |
| Percent of Original List Price Received* | 93.7%     | 95.3%     | + 1.7%  | 93.1%        | 91.2%     | - 2.0%  |
| Days on Market Until Sale                | 22        | 27        | + 22.7% | 51           | 60        | + 17.6% |
| Inventory of Homes for Sale              | 25        | 29        | + 16.0% |              |           |         |
| Months Supply of Inventory               | 4.5       | 6.1       | + 35.6% |              |           |         |