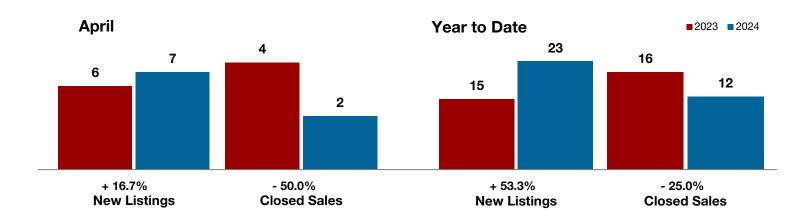

A RESEARCH TOOL PROVIDED BY NORTH TEXAS REAL ESTATE INFORMATION SYSTEMS, INC.

+ 16.7%

**Anril** 

- 50.0%

+ 14.0%

Change in New Listings Change in Closed Sales

Change in Median Sales Price

Year to Date

### **Clay County**

|                                          | Арііі     |           |          | i cai to bate |           |         |
|------------------------------------------|-----------|-----------|----------|---------------|-----------|---------|
|                                          | 2023      | 2024      | +/-      | 2023          | 2024      | +/-     |
| New Listings                             | 6         | 7         | + 16.7%  | 15            | 23        | + 53.3% |
| Pending Sales                            | 4         | 1         | - 75.0%  | 15            | 9         | - 40.0% |
| Closed Sales                             | 4         | 2         | - 50.0%  | 16            | 12        | - 25.0% |
| Average Sales Price*                     | \$171,875 | \$179,250 | + 4.3%   | \$195,150     | \$309,624 | + 58.7% |
| Median Sales Price*                      | \$157,250 | \$179,250 | + 14.0%  | \$155,250     | \$241,250 | + 55.4% |
| Percent of Original List Price Received* | 97.3%     | 101.0%    | + 3.8%   | 89.8%         | 87.9%     | - 2.1%  |
| Days on Market Until Sale                | 24        | 46        | + 91.7%  | 73            | 120       | + 64.4% |
| Inventory of Homes for Sale              | 11        | 28        | + 154.5% |               |           |         |
| Months Supply of Inventory               | 3.3       | 9.6       | + 190.9% |               |           |         |
|                                          |           |           |          |               |           |         |