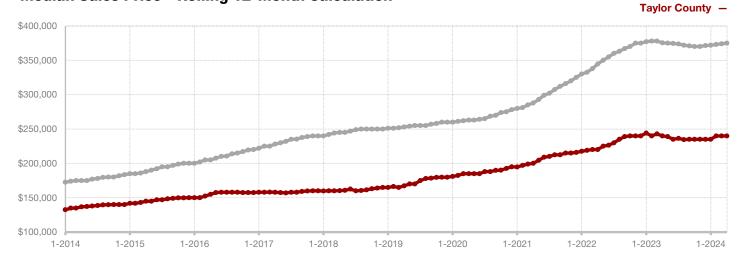

**Shackelford County** 

**Smith County** 

Somervell County

**Stephens County** 

Stonewall County

**Tarrant County** 

**Taylor County** 

**Upshur County** 