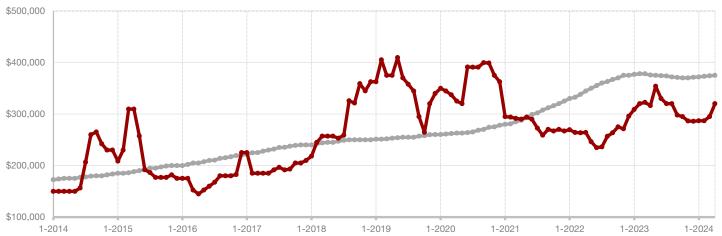

2024         + / -         2023         2024           23         18         - 21.7%         74         70           7         5         - 28.6%         26         29           6         9         + 50.0%         18         26           \$340,283         \$934,794         + 174.7%         \$404,206         \$688,381           \$155,000         \$760,000         + 390.3%         \$262,500         \$474,250           89.7%         86.4%         - 3.7%         94.9%         90.7%           53         108         + 103.8%         46         84           55         61         + 10.9% |

<sup>\*</sup> Does not include prices from any previous listing contracts or seller concessions. | Activity for one month can sometimes look extreme due to small sample size.





All MLS -

Franklin County -



A RESEARCH TOOL PROVIDED BY NORTH TEXAS REAL ESTATE INFORMATION SYSTEMS, INC.



+ 21.4%

- 23.5%

+ 30.4%

**Freestone County** 

Change in Change in Change in

New Listings Closed Sales Median Sales Price

|                                          | April     |           |         | Year to D |           |         |
|------------------------------------------|-----------|-----------|---------|-----------|-----------|---------|
|                                          | 2023      | 2024      | +/-     | 2023      | 2024      | +/-     |
| New Listings                             | 28        | 34        | + 21.4% | 97        | 106       | + 9.3%  |
| Pending Sales                            | 14        | 13        | - 7.1%  | 59        | 45        | - 23.7% |
| Closed Sales