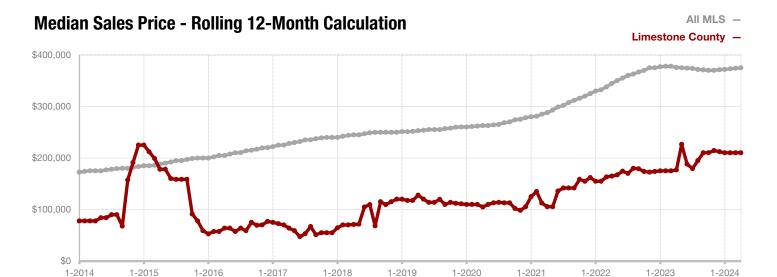

**Limestone County** 

Montague County

Navarro County

Nolan County

Palo Pinto County

Parker County

Rains County

Rockwall County