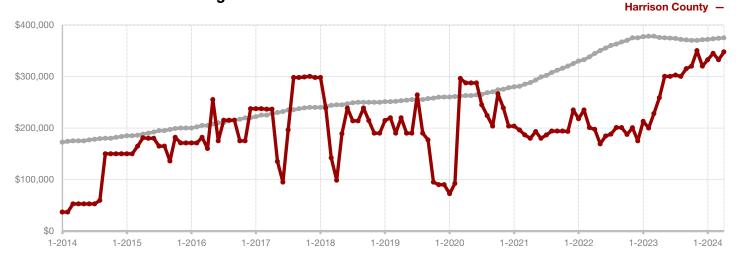

Fannin County

Franklin County

Freestone County

Grayson County

Hamilton County

Harrison County

**Henderson County** 

Hill County