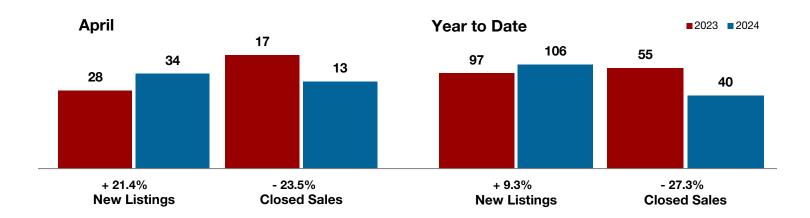

Fannin County

Franklin County

Freestone County

Grayson County

Hamilton County

Harrison County

**Henderson County** 

Hill County