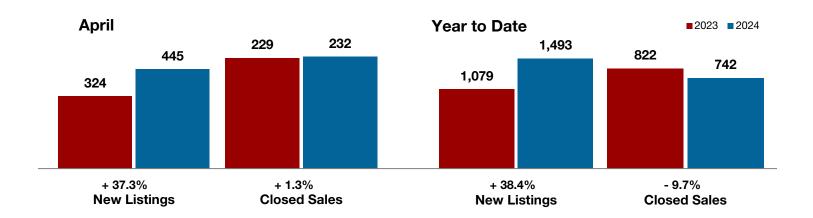

Fannin County

Franklin County

Freestone County

Grayson County

Hamilton County

Harrison County

**Henderson County** 

Hill County