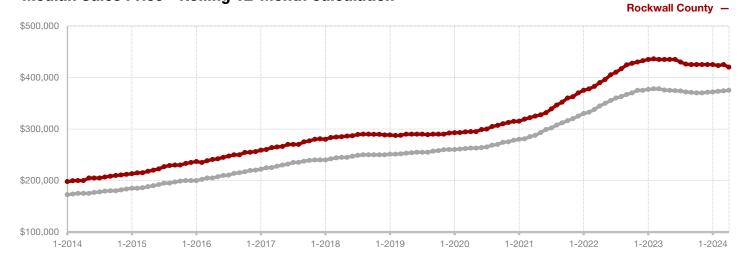

**Limestone County** 

Montague County

Navarro County

Nolan County

Palo Pinto County

Parker County

Rains County

Rockwall County