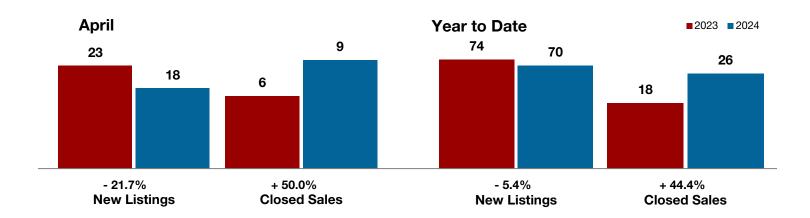

- 21.7%

+ 50.0%

+ 390.3%

Change in New Listings

**Anril** 

Change in Closed Sales

Change in Median Sales Price

Year to Date