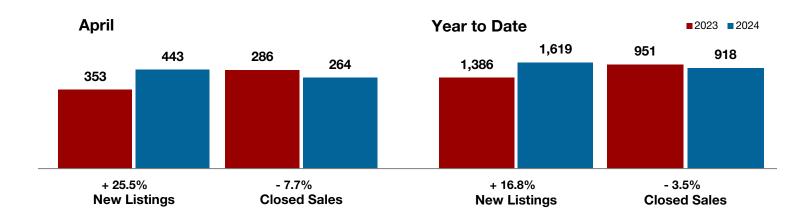

**Hood County** 

**Hopkins County** 

**Hunt County** 

Jack County

Johnson County

Jones County

Kaufman County

Lamar County