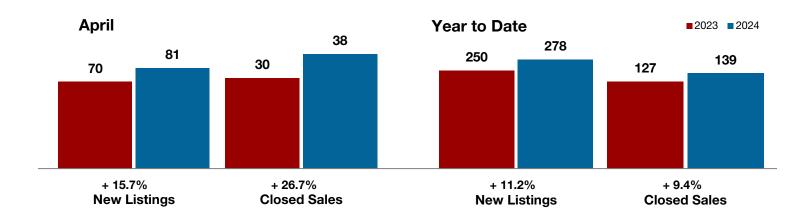

+ 15.7%

+ 26.7%

+ 13.7%

Change in New Listings

April

Change in Closed Sales

Change in Median Sales Price

Year to Date

### **Fannin County**

|                                          | Дріп      |           |         | i cai to Bate |           |         |
|------------------------------------------|-----------|-----------|---------|---------------|-----------|---------|
|                                          | 2023      | 2024      | +/-     | 2023          | 2024      | +/-     |
| New Listings                             | 70        | 81        | + 15.7% | 250           | 278       | + 11.2% |
| Pending Sales                            | 51        | 44        | - 13.7% | 156           | 157       | + 0.6%  |
| Closed Sales                             | 30        | 38        | + 26.7% | 127           | 139       | + 9.4%  |
| Average Sales Price*                     | \$278,733 | \$307,164 | + 10.2% | \$291,254     | \$312,758 | + 7.4%  |
| Median Sales Price*                      | \$241,875 | \$275,000 | + 13.7% | \$235,150     | \$268,800 | + 14.3% |
| Percent of Original List Price Received* | 93.3%     | 91.5%     | - 1.9%  | 91.8%         | 91.7%     | - 0.1%  |
| Days on Market Until Sale                | 62        | 92        | + 48.4% | 70            | 92        | + 31.4% |
| Inventory of Homes for Sale              | 201       | 248       | + 23.4% |               |           |         |
| Months Supply of Inventory               | 5.3       | 6.8       | + 28.3% |               |           |         |
|                                          |           |           |         |               |           |         |