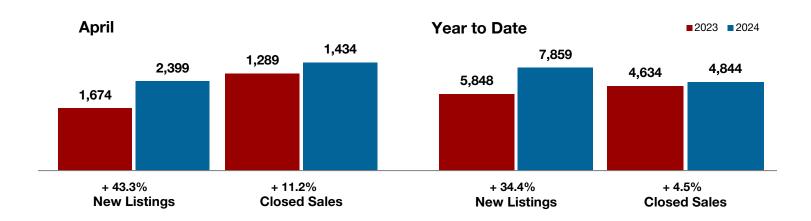

+ 43.3%

+ 11.2%

- 3.7%

Change in New Listings

Change in Closed Sales

Change in Median Sales Price

### **Collin County**

|                                          | April     |           |         | Year to Date |           |         |
|------------------------------------------|-----------|-----------|---------|--------------|-----------|---------|
|                                          | 2023      | 2024      | +/-     | 2023         | 2024      | +/-     |
| New Listings                             | 1,674     | 2,399     | + 43.3% | 5,848        | 7,859     | + 34.4% |
| Pending Sales                            | 1,460     | 1,440     | - 1.4%  | 5,441        | 5,437     | - 0.1%  |
| Closed Sales                             | 1,289     | 1,434     | + 11.2% | 4,634        | 4,844     | + 4.5%  |
| Average Sales Price*                     | \$581,580 | \$563,143 | - 3.2%  | \$569,536    | \$555,197 | - 2.5%  |
| Median Sales Price*                      | \$519,000 | \$500,000 | - 3.7%  | \$500,000    | \$489,000 | - 2.2%  |
| Percent of Original List Price Received* | 97.7%     | 97.8%     | + 0.1%  | 95.7%        | 96.8%     | + 1.1%  |
| Days on Market Until Sale                | 43        | 38        | - 11.6% | 53           | 46        | - 13.2% |
| Inventory of Homes for Sale              | 2,296     | 3,685     | + 60.5% |              |           |         |
| Months Supply of Inventory               | 1.8       | 2.9       | + 61.1% |              |           |         |