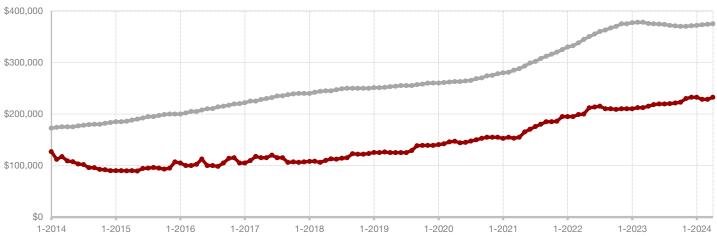

<sup>\*</sup> Does not include prices from any previous listing contracts or seller concessions. | Activity for one month can sometimes look extreme due to small sample size.

Erath County —

A RESEARCH TOOL PROVIDED BY NORTH TEXAS REAL ESTATE INFORMATION SYSTEMS, INC.