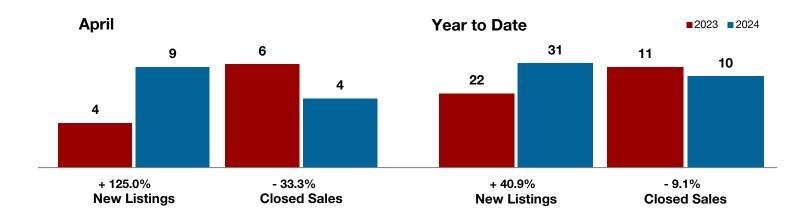

Fannin County

Franklin County

Freestone County

Grayson County

Hamilton County

Harrison County

**Henderson County** 

Hill County