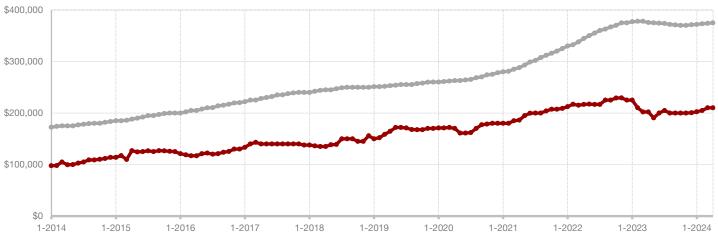

### **Fannin County**

|                                          | Дріп      |           |         | i cai to Bate |           |         |
|------------------------------------------|-----------|-----------|---------|---------------|-----------|---------|
|                                          | 2023      | 2024      | +/-     | 2023          | 2024      | +/-     |
| New Listings                             | 70        | 81        | + 15.7% | 250           | 278       | + 11.2% |
| Pending Sales                            | 51        | 44        | - 13.7% | 156           | 157       | + 0.6%  |
| Closed Sales                             | 30        | 38        | + 26.7% | 127           | 139       | + 9.4%  |
| Average Sales Price*                     | \$278,733 | \$307,164 | + 10.2% | \$291,254     | \$312,758 | + 7.4%  |
| Median Sales Price*                      | \$241,875 | \$275,000 | + 13.7% | \$235,150     | \$268,800 | + 14.3% |
| Percent of Original List Price Received* | 93.3%     | 91.5%     | - 1.9%  | 91.8%         | 91.7%     | - 0.1%  |
| Days on Market Until Sale                | 62        | 92        | + 48.4% | 70            | 92        | + 31.4% |
| Inventory of Homes for Sale              | 201       | 248       | + 23.4% |               |           |         |
| Months Supply of Inventory               | 5.3       | 6.8       | + 28.3% |               |           |         |
|                                          |           |           |         |               |           |         |