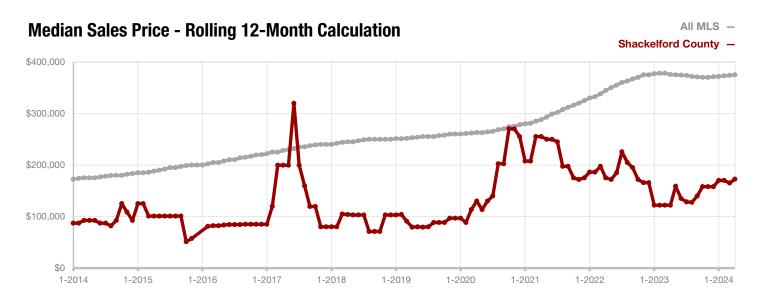

**Shackelford County** 

**Smith County** 

Somervell County

**Stephens County** 

Stonewall County

**Tarrant County** 

**Taylor County** 

**Upshur County** 