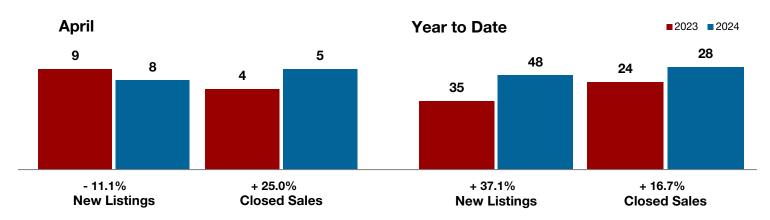

Fannin County

Franklin County

Freestone County

Grayson County

Hamilton County

Harrison County

**Henderson County** 

Hill County

- 21.7%

+ 50.0%

+ 390.3%

Change in New Listings

**Anril** 

Change in Closed Sales

Change in Median Sales Price

Year to Date