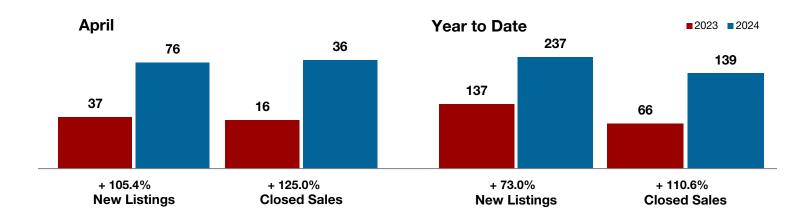

+ 16.4%

+ 54.5%

+ 22.4%

Change in New Listings Change in Closed Sales

Change in Median Sales Price

### **Erath County**

|                                          | April     |           |         | Year to Date |           |         |
|------------------------------------------|-----------|-----------|---------|--------------|-----------|---------|
|                                          | 2023      | 2024      | +/-     | 2023         | 2024      | +/-     |
| New Listings                             | 61        | 71        | + 16.4% | 233          | 245       | + 5.2%  |
| Pending Sales                            | 46        | 37        | - 19.6% | 159          | 171       | + 7.5%  |
| Closed Sales                             | 44        | 68        | + 54.5% | 128          | 151       | + 18.0% |
| Average Sales Price*                     | \$451,011 | \$462,537 | + 2.6%  | \$420,291    | \$421,017 | + 0.2%  |
| Median Sales Price*                      | \$295,000 | \$361,000 | + 22.4% | \$281,500    | \$347,450 | + 23.4% |
| Percent of Original List Price Received* | 93.6%     | 92.3%     | - 1.4%  | 93.2%        | 93.6%     | + 0.4%  |
| Days on Market Until Sale                | 45        | 81        | + 80.0% | 57           | 82        | + 43.9% |
| Inventory of Homes for Sale              | 157       | 173       | + 10.2% |              |           |         |
| Months Supply of Inventory               | 4.0       | 4.5       | + 12.5% |              |           |         |