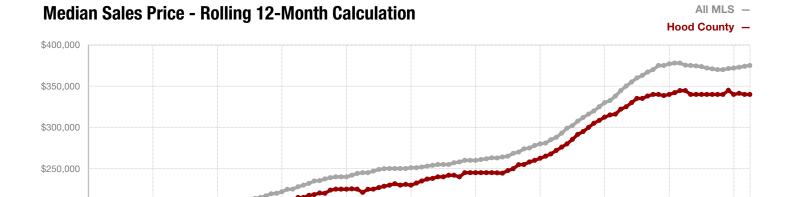

**Hood County** 

**Hopkins County** 

**Hunt County** 

Jack County

Johnson County

Jones County

Kaufman County

Lamar County