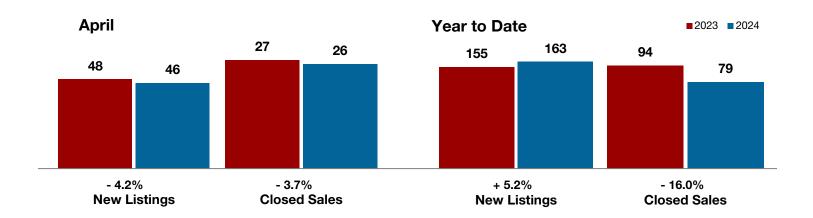

**Hood County** 

**Hopkins County** 

**Hunt County** 

Jack County

Johnson County

Jones County

Kaufman County

Lamar County