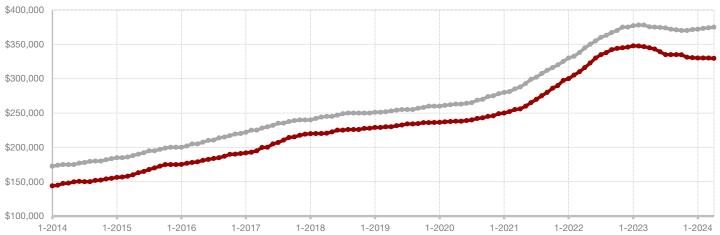

### **Erath County**

|                                          | April     |           |         | Year to Date |           |         |
|------------------------------------------|-----------|-----------|---------|--------------|-----------|---------|
|                                          | 2023      | 2024      | +/-     | 2023         | 2024      | +/-     |
| New Listings                             | 61        | 71        | + 16.4% | 233          | 245       | + 5.2%  |
| Pending Sales                            | 46        | 37        | - 19.6% | 159          | 171       | + 7.5%  |
| Closed Sales                             | 44        | 68        | + 54.5% | 128          | 151       | + 18.0% |
| Average Sales Price*                     | \$451,011 | \$462,537 | + 2.6%  | \$420,291    | \$421,017 | + 0.2%  |
| Median Sales Price*                      | \$295,000 | \$361,000 | + 22.4% | \$281,500    | \$347,450 | + 23.4% |
| Percent of Original List Price Received* | 93.6%     | 92.3%     | - 1.4%  | 93.2%        | 93.6%     | + 0.4%  |
| Days on Market Until Sale                | 45        | 81        | + 80.0% | 57           | 82        | + 43.9% |
| Inventory of Homes for Sale              | 157       | 173       | + 10.2% |              |           |         |
| Months Supply of Inventory               | 4.0       | 4.5       | + 12.5% |              |           |         |