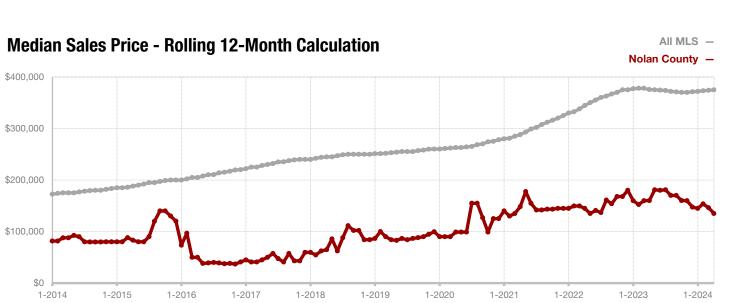

**Limestone County** 

Montague County

Navarro County

Nolan County

Palo Pinto County

Parker County

Rains County

Rockwall County