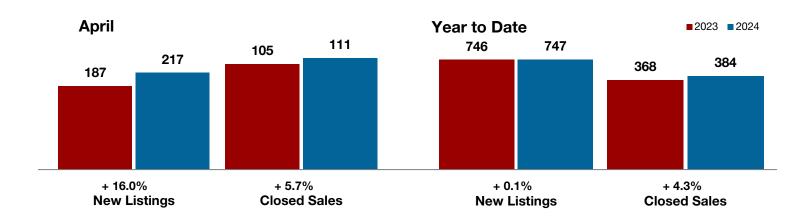

+ 11.5%

+ 33.3%

+ 52.8%

Change in New Listings

**Anril** 

Change in Closed Sales

Change in Median Sales Price

Year to Date

### **Bosque County**

| Дрії      |                                                        |                                                                                                    | real to Date                                                                                                                                                              |                                                                                                                                                                                                                                                                                                                                                                      |                                                                                                                                                                                                                                                                                                                                                                                                                                                                                                                                      |
|-----------|--------------------------------------------------------|----------------------------------------------------------------------------------------------------|---------------------------------------------------------------------------------------------------------------------------------------------------------------------------|----------------------------------------------------------------------------------------------------------------------------------------------------------------------------------------------------------------------------------------------------------------------------------------------------------------------------------------------------------------------|--------------------------------------------------------------------------------------------------------------------------------------------------------------------------------------------------------------------------------------------------------------------------------------------------------------------------------------------------------------------------------------------------------------------------------------------------------------------------------------------------------------------------------------|
| 2023      | 2024                                                   | +/-                                                                                                | 2023                                                                                                                                                                      | 2024                                                                                                                                                                                                                                                                                                                                                                 | +/-                                                                                                                                                                                                                                                                                                                                                                                                                                                                                                                                  |
| 26        | 29                                                     | + 11.5%                                                                                            | 86                                                                                                                                                                        | 109                                                                                                                                                                                                                                                                                                                                                                  | + 26.7%                                                                                                                                                                                                                                                                                                                                                                                                                                                                                                                              |
| 18        | 16                                                     | - 11.1%                                                                                            | 45                                                                                                                                                                        | 53                                                                                                                                                                                                                                                                                                                                                                   | + 17.8%                                                                                                                                                                                                                                                                                                                                                                                                                                                                                                                              |
| 9         | 12                                                     | + 33.3%                                                                                            | 29                                                                                                                                                                        | 41                                                                                                                                                                                                                                                                                                                                                                   | + 41.4%                                                                                                                                                                                                                                                                                                                                                                                                                                                                                                                              |
| \$220,766 | \$683,333                                              | + 209.5%                                                                                           | \$227,367                                                                                                                                                                 | \$456,852                                                                                                                                                                                                                                                                                                                                                            | + 100.9%                                                                                                                                                                                                                                                                                                                                                                                                                                                                                                                             |
| \$145,000 | \$221,500                                              | + 52.8%                                                                                            | \$199,500                                                                                                                                                                 | \$224,000                                                                                                                                                                                                                                                                                                                                                            | + 12.3%                                                                                                                                                                                                                                                                                                                                                                                                                                                                                                                              |
| 89.2%     | 91.4%                                                  | + 2.5%                                                                                             | 88.9%                                                                                                                                                                     | 88.7%                                                                                                                                                                                                                                                                                                                                                                | - 0.2%                                                                                                                                                                                                                                                                                                                                                                                                                                                                                                                               |
| 97        | 120                                                    | + 23.7%                                                                                            | 81                                                                                                                                                                        | 92                                                                                                                                                                                                                                                                                                                                                                   | + 13.6%                                                                                                                                                                                                                                                                                                                                                                                                                                                                                                                              |
| 77        | 92                                                     | + 19.5%                                                                                            |                                                                                                                                                                           |                                                                                                                                                                                                                                                                                                                                                                      |                                                                                                                                                                                                                                                                                                                                                                                                                                                                                                                                      |
| 6.1       | 7.0                                                    | + 14.8%                                                                                            |                                                                                                                                                                           |                                                                                                                                                                                                                                                                                                                                                                      |                                                                                                                                                                                                                                                                                                                                                                                                                                                                                                                                      |
|           | 26<br>18<br>9<br>\$220,766<br>\$145,000<br>89.2%<br>97 | 2023 2024  26 29  18 16  9 12  \$220,766 \$683,333 \$145,000 \$221,500  89.2% 91.4%  97 120  77 92 | 2023 2024 + / -  26 29 + 11.5%  18 16 - 11.1%  9 12 + 33.3%  \$220,766 \$683,333 + 209.5%  \$145,000 \$221,500 + 52.8%  89.2% 91.4% + 2.5%  97 120 + 23.7%  77 92 + 19.5% | 2023     2024     + / -     2023       26     29     + 11.5%     86       18     16     - 11.1%     45       9     12     + 33.3%     29       \$220,766     \$683,333     + 209.5%     \$227,367       \$145,000     \$221,500     + 52.8%     \$199,500       89.2%     91.4%     + 2.5%     88.9%       97     120     + 23.7%     81       77     92     + 19.5% | 2023       2024       + / -       2023       2024         26       29       + 11.5%       86       109         18       16       - 11.1%       45       53         9       12       + 33.3%       29       41         \$220,766       \$683,333       + 209.5%       \$227,367       \$456,852         \$145,000       \$221,500       + 52.8%       \$199,500       \$224,000         89.2%       91.4%       + 2.5%       88.9%       88.7%         97       120       + 23.7%       81       92         77       92       + 19.5% |