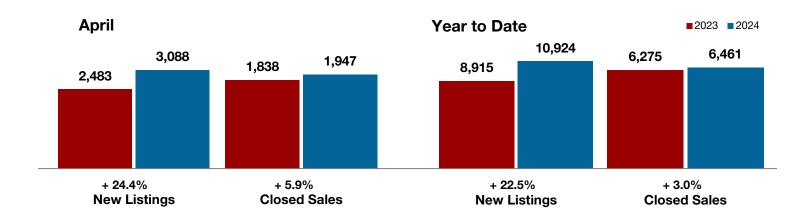

+ 24.4%

+ 5.9%

+ 5.8%

Change in New Listings Change in Closed Sales

Change in Median Sales Price

### **Dallas County**

| April     |                                                                           |                                                                                                                      | Year to Dat                                                                                                                                                                                  |                                                                                                                                                                                                                                                                                                                                                                                                                                                                      |                                                                                                                                                                                                                                                                                                                                                                                                                                                                                                                                                                                                                                                               |
|-----------|---------------------------------------------------------------------------|----------------------------------------------------------------------------------------------------------------------|----------------------------------------------------------------------------------------------------------------------------------------------------------------------------------------------|----------------------------------------------------------------------------------------------------------------------------------------------------------------------------------------------------------------------------------------------------------------------------------------------------------------------------------------------------------------------------------------------------------------------------------------------------------------------|---------------------------------------------------------------------------------------------------------------------------------------------------------------------------------------------------------------------------------------------------------------------------------------------------------------------------------------------------------------------------------------------------------------------------------------------------------------------------------------------------------------------------------------------------------------------------------------------------------------------------------------------------------------|
| 2023      | 2024                                                                      | +/-                                                                                                                  | 2023                                                                                                                                                                                         | 2024                                                                                                                                                                                                                                                                                                                                                                                                                                                                 | +/-                                                                                                                                                                                                                                                                                                                                                                                                                                                                                                                                                                                                                                                           |
| 2,483     | 3,088                                                                     | + 24.4%                                                                                                              | 8,915                                                                                                                                                                                        | 10,924                                                                                                                                                                                                                                                                                                                                                                                                                                                               | + 22.5%                                                                                                                                                                                                                                                                                                                                                                                                                                                                                                                                                                                                                                                       |
| 2,090     | 1,895                                                                     | - 9.3%                                                                                                               | 7,299                                                                                                                                                                                        | 7,238                                                                                                                                                                                                                                                                                                                                                                                                                                                                | - 0.8%                                                                                                                                                                                                                                                                                                                                                                                                                                                                                                                                                                                                                                                        |
| 1,838     | 1,947                                                                     | + 5.9%                                                                                                               | 6,275                                                                                                                                                                                        | 6,461                                                                                                                                                                                                                                                                                                                                                                                                                                                                | + 3.0%                                                                                                                                                                                                                                                                                                                                                                                                                                                                                                                                                                                                                                                        |
| \$515,933 | \$569,264                                                                 | + 10.3%                                                                                                              | \$483,067                                                                                                                                                                                    | \$531,173                                                                                                                                                                                                                                                                                                                                                                                                                                                            | + 10.0%                                                                                                                                                                                                                                                                                                                                                                                                                                                                                                                                                                                                                                                       |
| \$359,000 | \$380,000                                                                 | + 5.8%                                                                                                               | \$345,000                                                                                                                                                                                    | \$369,772                                                                                                                                                                                                                                                                                                                                                                                                                                                            | + 7.2%                                                                                                                                                                                                                                                                                                                                                                                                                                                                                                                                                                                                                                                        |
| 97.6%     | 96.9%                                                                     | - 0.7%                                                                                                               | 96.2%                                                                                                                                                                                        | 96.1%                                                                                                                                                                                                                                                                                                                                                                                                                                                                | - 0.1%                                                                                                                                                                                                                                                                                                                                                                                                                                                                                                                                                                                                                                                        |
| 36        | 39                                                                        | + 8.3%                                                                                                               | 41                                                                                                                                                                                           | 43                                                                                                                                                                                                                                                                                                                                                                                                                                                                   | + 4.9%                                                                                                                                                                                                                                                                                                                                                                                                                                                                                                                                                                                                                                                        |
| 3,649     | 5,142                                                                     | + 40.9%                                                                                                              |                                                                                                                                                                                              |                                                                                                                                                                                                                                                                                                                                                                                                                                                                      |                                                                                                                                                                                                                                                                                                                                                                                                                                                                                                                                                                                                                                                               |
| 2.0       | 3.0                                                                       | + 50.0%                                                                                                              |                                                                                                                                                                                              |                                                                                                                                                                                                                                                                                                                                                                                                                                                                      |                                                                                                                                                                                                                                                                                                                                                                                                                                                                                                                                                                                                                                                               |
|           | 2,483<br>2,090<br>1,838<br>\$515,933<br>\$359,000<br>97.6%<br>36<br>3,649 | 2023 2024  2,483 3,088 2,090 1,895 1,838 1,947 \$515,933 \$569,264 \$359,000 \$380,000 97.6% 96.9% 36 39 3,649 5,142 | 2023 2024 + / -  2,483 3,088 + 24.4%  2,090 1,895 - 9.3%  1,838 1,947 + 5.9%  \$515,933 \$569,264 + 10.3%  \$359,000 \$380,000 + 5.8%  97.6% 96.9% - 0.7%  36 39 + 8.3%  3,649 5,142 + 40.9% | 2023       2024       + / -       2023         2,483       3,088       + 24.4%       8,915         2,090       1,895       - 9.3%       7,299         1,838       1,947       + 5.9%       6,275         \$515,933       \$569,264       + 10.3%       \$483,067         \$359,000       \$380,000       + 5.8%       \$345,000         97.6%       96.9%       - 0.7%       96.2%         36       39       + 8.3%       41         3,649       5,142       + 40.9% | 2023         2024         + / -         2023         2024           2,483         3,088         + 24.4%         8,915         10,924           2,090         1,895         - 9.3%         7,299         7,238           1,838         1,947         + 5.9%         6,275         6,461           \$515,933         \$569,264         + 10.3%         \$483,067         \$531,173           \$359,000         \$380,000         + 5.8%         \$345,000         \$369,772           97.6%         96.9%         - 0.7%         96.2%         96.1%           36         39         + 8.3%         41         43           3,649         5,142         + 40.9% |