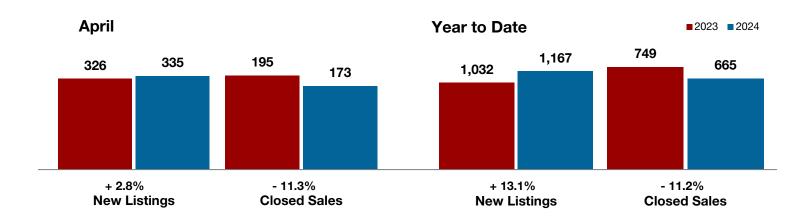

|                                          | Aprii     |           |         | Year to Date |           |         |
|------------------------------------------|-----------|-----------|---------|--------------|-----------|---------|
|                                          | 2023      | 2024      | +/-     | 2023         | 2024      | +/-     |
| New Listings                             | 14        | 10        | - 28.6% | 45           | 66        | + 46.7% |
| Pending Sales                            | 9         | 11        | + 22.2% | 26           | 33        | + 26.9% |
| Closed Sales                             | 6         | 6         | 0.0%    | 20           | 27        | + 35.0% |
| Average Sales Price*                     | \$582,167 | \$227,333 | - 61.0% | \$408,295    | \$296,126 | - 27.5% |
| Median Sales Price*                      | \$292,500 | \$129,000 | - 55.9% | \$267,500    | \$246,000 | - 8.0%  |
| Percent of Original List Price Received* | 92.3%     | 88.4%     | - 4.2%  | 90.9%        | 89.8%     | - 1.2%  |
| Days on Market Until Sale                | 82        | 84        | + 2.4%  | 61           | 85        | + 39.3% |
| Inventory of Homes for Sale              | 41        | 61        | + 48.8% |              |           |         |
| Months Supply of Inventory               | 6.8       | 9.5       | + 39.7% |              |           |         |