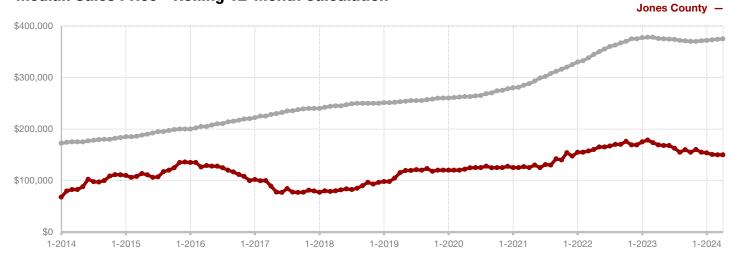

**Hood County** 

**Hopkins County** 

**Hunt County** 

Jack County

Johnson County

Jones County

Kaufman County

Lamar County