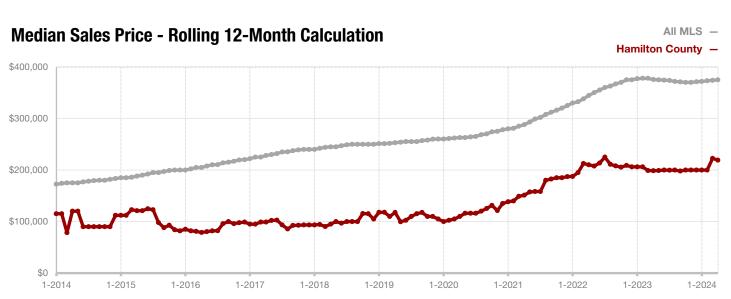

Fannin County

Franklin County

Freestone County

Grayson County

Hamilton County

Harrison County

**Henderson County** 

Hill County