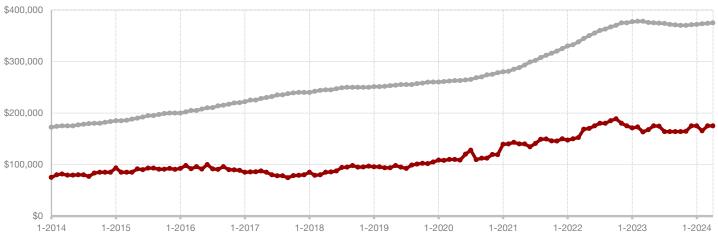

### **Eastland County**

|                                          | April     |           |          | Year to Da |           |         |
|------------------------------------------|-----------|-----------|----------|------------|-----------|---------|
|                                          | 2023      | 2024      | +/-      | 2023       | 2024      | +/-     |
| New Listings                             | 17        | 36        | + 111.8% | 75         | 108       | + 44.0% |
| Pending Sales                            | 15        | 12        | - 20.0%  | 46         | 43        | - 6.5%  |
| Closed Sales                             | 20        | 11        | - 45.0%  | 35         | 34        | - 2.9%  |
| Average Sales Price*                     | \$292,521 | \$598,016 | + 104.4% | \$235,721  | \$294,861 | + 25.1% |
| Median Sales Price*                      | \$254,500 | \$265,000 | + 4.1%   | \$145,000  | \$147,250 | + 1.6%  |
| Percent of Original List Price Received* | 87.0%     | 89.8%     | + 3.2%   | 86.8%      | 87.7%     | + 1.0%  |
| Days on Market Until Sale                | 114       | 144       | + 26.3%  | 101        | 97        | - 4.0%  |
| Inventory of Homes for Sale              | 77        | 127       | + 64.9%  |            |           |         |
| Months Supply of Inventory               | 5.7       | 11.2      | + 96.5%  |            |           |         |