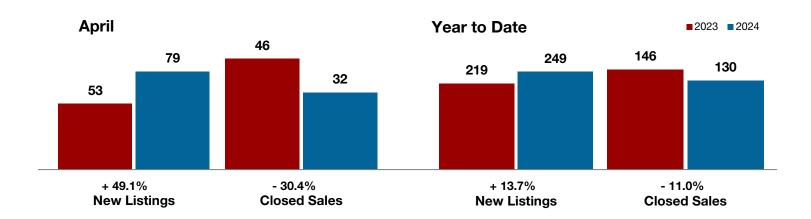

+ 49.1%

- 30.4%

+ 26.0%

Change in **New Listings** 

Change in Closed Sales

Change in Median Sales Price

### **Brown County**

|                                          | April     |           |         | Year to Date |           |         |
|------------------------------------------|-----------|-----------|---------|--------------|-----------|---------|
|                                          | 2023      | 2024      | +/-     | 2023         | 2024      | +/-     |
| New Listings                             | 53        | 79        | + 49.1% | 219          | 249       | + 13.7% |
| Pending Sales                            | 39        | 21        | - 46.2% | 161          | 119       | - 26.1% |
| Closed Sales                             | 46        | 32        | - 30.4% | 146          | 130       | - 11.0% |
| Average Sales Price*                     | \$278,268 | \$324,147 | + 16.5% | \$257,576    | \$276,596 | + 7.4%  |
| Median Sales Price*                      | \$200,000 | \$252,000 | + 26.0% | \$202,500    | \$204,250 | + 0.9%  |
| Percent of Original List Price Received* | 92.6%     | 94.9%     | + 2.5%  | 92.6%        | 91.7%     | - 1.0%  |
| Days on Market Until Sale                | 74        | 50        | - 32.4% | 65           | 68        | + 4.6%  |
| Inventory of Homes for Sale              | 180       | 221       | + 22.8% |              |           |         |
| Months Supply of Inventory               | 4.5       | 6.2       | + 37.8% |              |           |         |