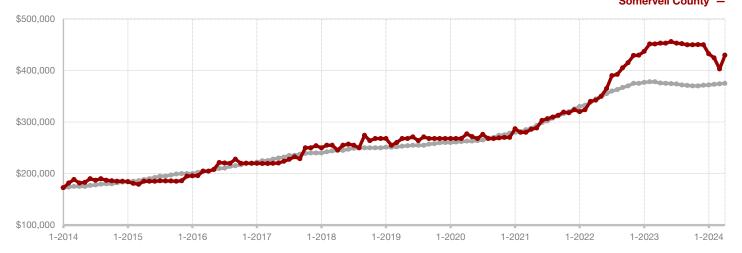

**Shackelford County** 

**Smith County** 

Somervell County

**Stephens County** 

Stonewall County

**Tarrant County** 

**Taylor County** 

**Upshur County** 