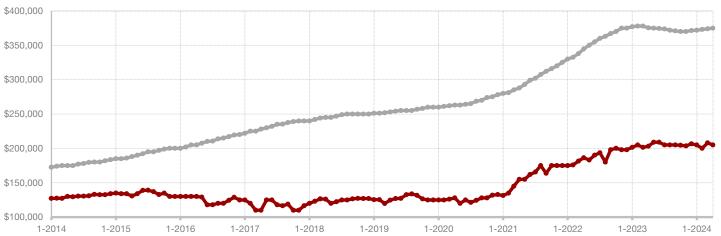

# **Delta County**

- 54.5% - 66.7%

- 30.3%

Change in New Listings Change in Closed Sales

Change in Median Sales Price

|                                          | April     |           |         | Year to Date |           |         |
|------------------------------------------|-----------|-----------|---------|--------------|-----------|---------|
|                                          | 2023      | 2024      | +/-     | 2023         | 2024      | +/-     |
| New Listings                             | 11        | 5         | - 54.5% | 35           | 31        | - 11.4% |
| Pending Sales                            | 7         | 4         | - 42.9% | 24           | 13        | - 45.8% |
| Closed Sales                             | 6         | 2         | - 66.7% | 21           | 11        | - 47.6% |
| Average Sales Price*                     | \$329,583 | \$206,500 | - 37.3% | \$250,429    | \$207,045 | - 17.3% |
| Median Sales Price*                      | \$296,250 | \$206,500 | - 30.3% | \$180,000    | \$195,000 | + 8.3%  |
| Percent of Original List Price Received* | 93.7%     | 95.3%     | + 1.7%  | 93.1%        | 91.2%     | - 2.0%  |
| Days on Market Until Sale                | 22        | 27        | + 22.7% | 51           | 60        | + 17.6% |
| Inventory of Homes for Sale              | 25        | 29        | + 16.0% |              |           |         |
| Months Supply of Inventory               | 4.5       | 6.1       | + 35.6% |              |           |         |