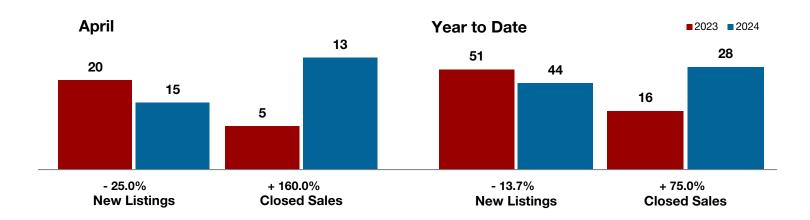

+ 15.7%

+ 26.7%

+ 13.7%

Change in New Listings

April

Change in Closed Sales

Change in Median Sales Price

Year to Date

### **Fannin County**

|                                          | Дріп      |           |         | i cai to Bate |           |         |
|------------------------------------------|-----------|-----------|---------|---------------|-----------|---------|
|                                          | 2023      | 2024      | +/-     | 2023          | 2024      | +/-     |
| New Listings                             | 70        | 81        | + 15.7% | 250           | 278       | + 11.2% |
| Pending Sales                            | 51        | 44        | - 13.7% | 156           | 157       | + 0.6%  |
| Closed Sales                             | 30        | 38        | + 26.7% | 127           | 139       | + 9.4%  |
| Average Sales Price*                     | \$278,733 | \$307,164 | + 10.2% | \$291,254     | \$312,758 | + 7.4%  |
| Median Sales Price*                      | \$241,875 | \$275,000 | + 13.7% | \$235,150     | \$268,800 | + 14.3% |
| Percent of Original List Price Received* | 93.3%     | 91.5%     | - 1.9%  | 91.8%         | 91.7%     | - 0.1%  |
| Days on Market Until Sale                | 62        | 92        | + 48.4% | 70            | 92        | + 31.4% |
| Inventory of Homes for Sale              | 201       | 248       | + 23.4% |               |           |         |
| Months Supply of Inventory               | 5.3       | 6.8       | + 28.3% |               |           |         |
|                                          |           |           |         |               |           |         |