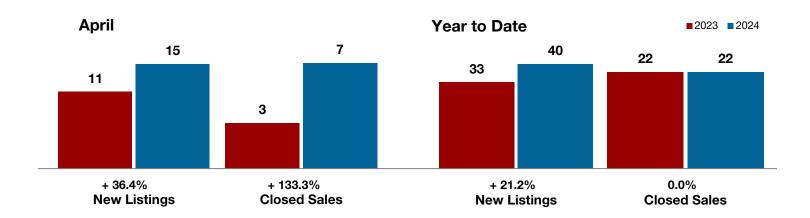

**Shackelford County** 

**Smith County** 

Somervell County

**Stephens County** 

Stonewall County

**Tarrant County** 

**Taylor County** 

**Upshur County** 