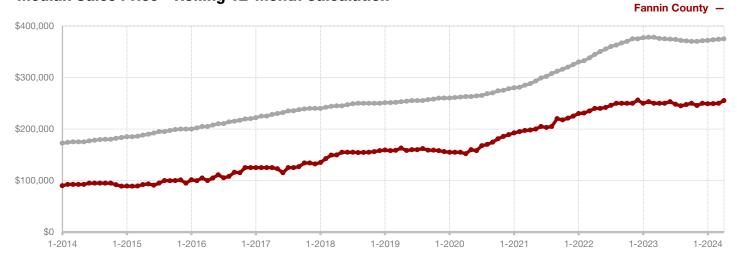

### **Fannin County**

|                                          | Дріп      |           |         | i cai to Bate |           |         |
|------------------------------------------|-----------|-----------|---------|---------------|-----------|---------|
|                                          | 2023      | 2024      | +/-     | 2023          | 2024      | +/-     |
| New Listings                             | 70        | 81        | + 15.7% | 250           | 278       | + 11.2% |
| Pending Sales                            | 51        | 44        | - 13.7% | 156           | 157       | + 0.6%  |
| Closed Sales                             | 30        | 38        | + 26.7% | 127           | 139       | + 9.4%  |
| Average Sales Price*                     | \$278,733 | \$307,164 | + 10.2% | \$291,254     | \$312,758 | + 7.4%  |
| Median Sales Price*                      | \$241,875 | \$275,000 | + 13.7% | \$235,150     | \$268,800 | + 14.3% |
| Percent of Original List Price Received* | 93.3%     | 91.5%     | - 1.9%  | 91.8%         | 91.7%     | - 0.1%  |
| Days on Market Until Sale                | 62        | 92        | + 48.4% | 70            | 92        | + 31.4% |
| Inventory of Homes for Sale              | 201       | 248       | + 23.4% |               |           |         |
| Months Supply of Inventory               | 5.3       | 6.8       | + 28.3% |               |           |         |
|                                          |           |           |         |               |           |         |