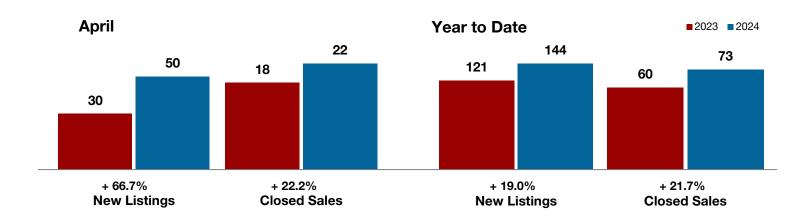

**Limestone County** 

Montague County

Navarro County

Nolan County

Palo Pinto County

Parker County

Rains County

Rockwall County

+ 11.5%

+ 33.3%

+ 52.8%

Change in New Listings

**Anril** 

Change in Closed Sales

Change in Median Sales Price

Year to Date