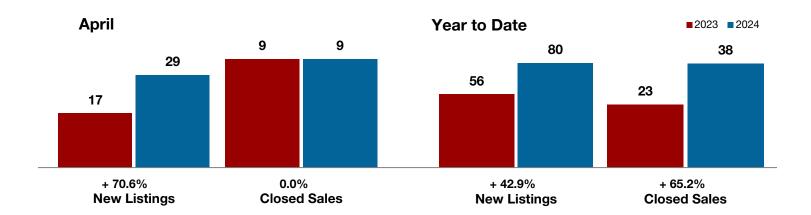

# **Delta County**

- 54.5% - 66.7%

- 30.3%

Change in New Listings Change in Closed Sales

Change in Median Sales Price

|                                          | April     |           |         | Year to Date |           |         |
|------------------------------------------|-----------|-----------|---------|--------------|-----------|---------|
|                                          | 2023      | 2024      | +/-     | 2023         | 2024      | +/-     |
| New Listings                             | 11        | 5         | - 54.5% | 35           | 31        | - 11.4% |
| Pending Sales                            | 7         | 4         | - 42.9% | 24           | 13        | - 45.8% |
| Closed Sales                             | 6         | 2         | - 66.7% | 21           | 11        | - 47.6% |
| Average Sales Price*                     | \$329,583 | \$206,500 | - 37.3% | \$250,429    | \$207,045 | - 17.3% |
| Median Sales Price*                      | \$296,250 | \$206,500 | - 30.3% | \$180,000    | \$195,000 | + 8.3%  |
| Percent of Original List Price Received* | 93.7%     | 95.3%     | + 1.7%  | 93.1%        | 91.2%     | - 2.0%  |
| Days on Market Until Sale                | 22        | 27        | + 22.7% | 51           | 60        | + 17.6% |
| Inventory of Homes for Sale              | 25        | 29        | + 16.0% |              |           |         |
| Months Supply of Inventory               | 4.5       | 6.1       | + 35.6% |              |           |         |