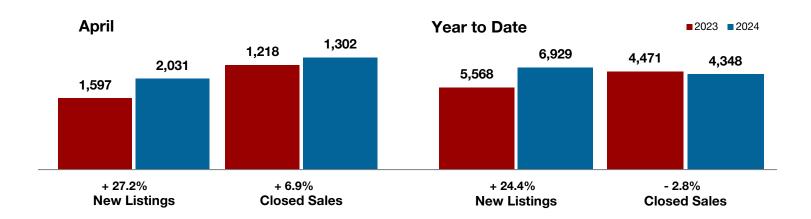

### **Denton County**

|                                          | April     |           |         | Year to D |           |         |
|------------------------------------------|-----------|-----------|---------|-----------|-----------|---------|
|                                          | 2023      | 2024      | +/-     | 2023      | 2024      | +/-     |
| New Listings                             | 1,597     | 2,031     | + 27.2% | 5,568     | 6,929     | + 24.4% |
| Pending Sales                            | 1,403     | 1,337     | - 4.7%  | 5,143     | 4,997     | - 2.8%  |
| Closed Sales                             | 1,218     | 1,302     | + 6.9%  | 4,471     | 4,348     | - 2.8%  |
| Average Sales Price*                     | \$559,165 | \$553,995 | - 0.9%  | \$528,381 | \$545,479 | + 3.2%  |
| Median Sales Price*                      | \$470,703 | \$474,950 | + 0.9%  | \$444,990 | \$455,000 | + 2.2%  |
| Percent of Original List Price Received* | 96.6%     | 97.3%     | + 0.7%  | 95.3%     | 96.6%     | + 1.4%  |
| Days on Market Until Sale                | 51        | 43        | - 15.7% | 58        | 49        | - 15.5% |
| Inventory of Homes for Sale              | 2,348     | 3,239     | + 37.9% |           |           |         |
| Months Supply of Inventory               | 1.9       | 2.8       | + 47.4% |           |           |         |