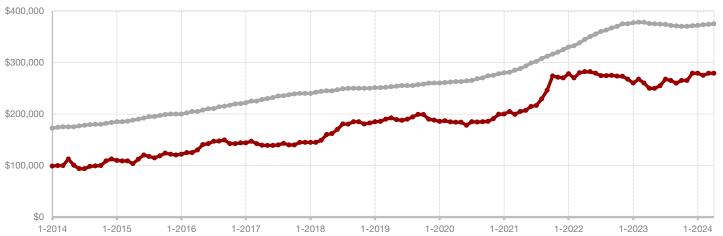

|                                          | Aprii     |           |         | Year to Date |           |         |
|------------------------------------------|-----------|-----------|---------|--------------|-----------|---------|
|                                          | 2023      | 2024      | +/-     | 2023         | 2024      | +/-     |
| New Listings                             | 14        | 10        | - 28.6% | 45           | 66        | + 46.7% |
| Pending Sales                            | 9         | 11        | + 22.2% | 26           | 33        | + 26.9% |
| Closed Sales                             | 6         | 6         | 0.0%    | 20           | 27        | + 35.0% |
| Average Sales Price*                     | \$582,167 | \$227,333 | - 61.0% | \$408,295    | \$296,126 | - 27.5% |
| Median Sales Price*                      | \$292,500 | \$129,000 | - 55.9% | \$267,500    | \$246,000 | - 8.0%  |
| Percent of Original List Price Received* | 92.3%     | 88.4%     | - 4.2%  | 90.9%        | 89.8%     | - 1.2%  |
| Days on Market Until Sale                | 82        | 84        | + 2.4%  | 61           | 85        | + 39.3% |
| Inventory of Homes for Sale              | 41        | 61        | + 48.8% |              |           |         |
| Months Supply of Inventory               | 6.8       | 9.5       | + 39.7% |              |           |         |