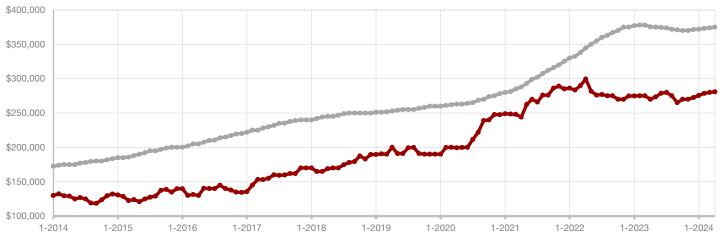

|                                          | Aprii     |           |         | Year to Date |           |         |
|------------------------------------------|-----------|-----------|---------|--------------|-----------|---------|
|                                          | 2023      | 2024      | +/-     | 2023         | 2024      | +/-     |
| New Listings                             | 14        | 10        | - 28.6% | 45           | 66        | + 46.7% |
| Pending Sales                            | 9         | 11        | + 22.2% | 26           | 33        | + 26.9% |
| Closed Sales                             | 6         | 6         | 0.0%    | 20           | 27        | + 35.0% |
| Average Sales Price*                     | \$582,167 | \$227,333 | - 61.0% | \$408,295    | \$296,126 | - 27.5% |
| Median Sales Price*                      | \$292,500 | \$129,000 | - 55.9% | \$267,500    | \$246,000 | - 8.0%  |
| Percent of Original List Price Received* | 92.3%     | 88.4%     | - 4.2%  | 90.9%        | 89.8%     | - 1.2%  |
| Days on Market Until Sale                | 82        | 84        | + 2.4%  | 61           | 85        | + 39.3% |
| Inventory of Homes for Sale              | 41        | 61        | + 48.8% |              |           |         |
| Months Supply of Inventory               | 6.8       | 9.5       | + 39.7% |              |           |         |