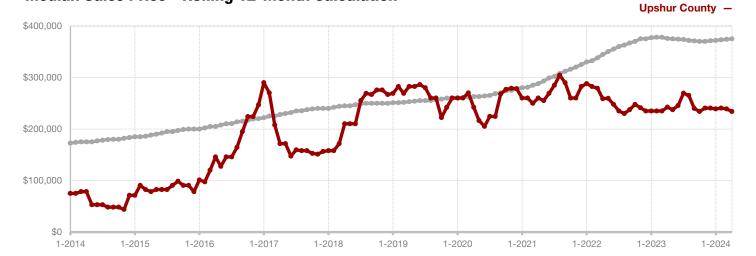

**Shackelford County** 

**Smith County** 

Somervell County

**Stephens County** 

Stonewall County

**Tarrant County** 

**Taylor County** 

**Upshur County** 