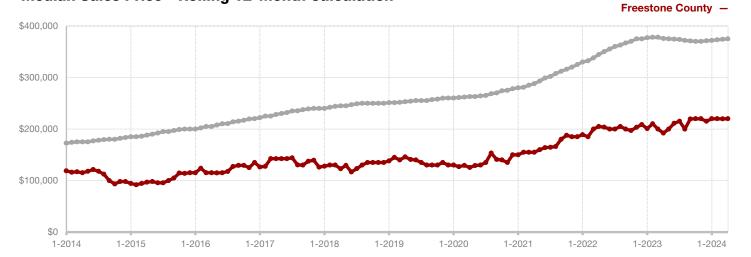

Fannin County

Franklin County

Freestone County

Grayson County

Hamilton County

Harrison County

**Henderson County** 

Hill County