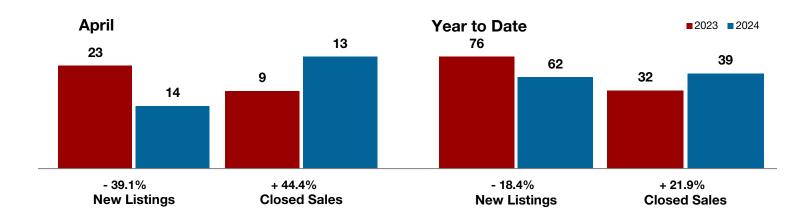

**Shackelford County** 

**Smith County** 

Somervell County

**Stephens County** 

Stonewall County

**Tarrant County** 

**Taylor County** 

**Upshur County** 