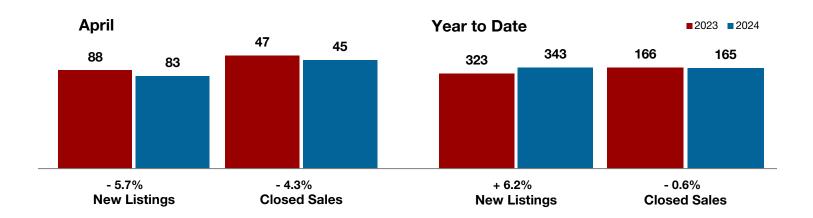

## **Anderson County**

| - 28.6%      | 0.0%         | - 55.9%            |  |  |
|--------------|--------------|--------------------|--|--|
| Change in    | Change in    | Change in          |  |  |
| New Listings | Closed Sales | Median Sales Price |  |  |

|                                          | Aprii     |           |         | Year to Date |           |         |
|------------------------------------------|-----------|-----------|---------|--------------|-----------|---------|
|                                          | 2023      | 2024      | +/-     | 2023         | 2024      | +/-     |
| New Listings                             | 14        | 10        | - 28.6% | 45           | 66        | + 46.7% |
| Pending Sales                            | 9         | 11        | + 22.2% | 26           | 33        | + 26.9% |
| Closed Sales                             | 6         | 6         | 0.0%    | 20           | 27        | + 35.0% |
| Average Sales Price*                     | \$582,167 | \$227,333 | - 61.0% | \$408,295    | \$296,126 | - 27.5% |
| Median Sales Price*                      | \$292,500 | \$129,000 | - 55.9% | \$267,500    | \$246,000 | - 8.0%  |
| Percent of Original List Price Received* | 92.3%     | 88.4%     | - 4.2%  | 90.9%        | 89.8%     | - 1.2%  |
| Days on Market Until Sale                | 82        | 84        | + 2.4%  | 61           | 85        | + 39.3% |
| Inventory of Homes for Sale              | 41        | 61        | + 48.8% |              |           |         |
| Months Supply of Inventory               | 6.8       | 9.5       | + 39.7% |              |           |         |