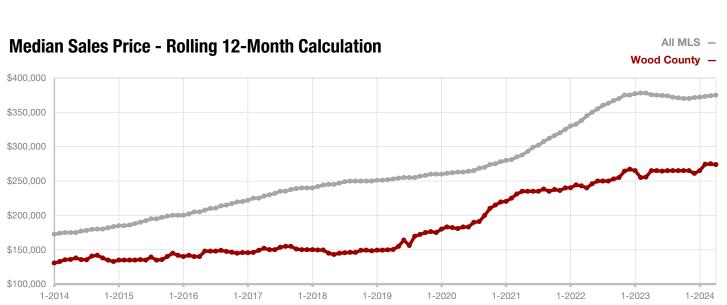

Van Zandt County

Wise County

**Wood County** 

**Young County** 

A RESEARCH TOOL PROVIDED BY NORTH TEXAS REAL ESTATE INFORMATION SYSTEMS, INC.

## **Anderson County**

| - 28.6%      | 0.0%         | - 55.9%            |  |  |
|--------------|--------------|--------------------|--|--|
| Change in    | Change in    | Change in          |  |  |
| New Listings | Closed Sales | Median Sales Price |  |  |