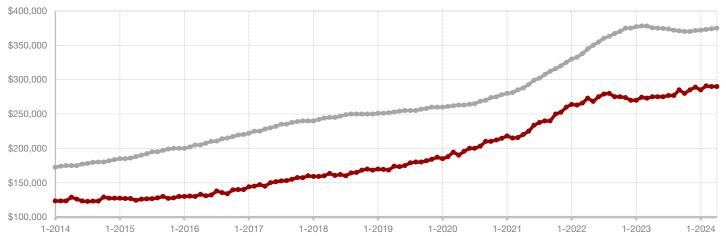

## **Anderson County**

| - 28.6%      | 0.0%         | - 55.9%            |  |  |
|--------------|--------------|--------------------|--|--|
| Change in    | Change in    | Change in          |  |  |
| New Listings | Closed Sales | Median Sales Price |  |  |

|                                          | Aprii     |           |         | Year to Date |           |         |
|------------------------------------------|-----------|-----------|---------|--------------|-----------|---------|
|                                          | 2023      | 2024      | +/-     | 2023         | 2024      | +/-     |
| New Listings                             | 14        | 10        | - 28.6% | 45           | 66        | + 46.7% |
| Pending Sales                            | 9         | 11        | + 22.2% | 26           | 33        | + 26.9% |
| Closed Sales                             | 6         | 6         | 0.0%    | 20           | 27        | + 35.0% |
| Average Sales Price*                     | \$582,167 | \$227,333 | - 61.0% | \$408,295    | \$296,126 | - 27.5% |
| Median Sales Price*                      | \$292,500 | \$129,000 | - 55.9% | \$267,500    | \$246,000 | - 8.0%  |
| Percent of Original List Price Received* | 92.3%     | 88.4%     | - 4.2%  | 90.9%        | 89.8%     | - 1.2%  |
| Days on Market Until Sale                | 82        | 84        | + 2.4%  | 61           | 85        | + 39.3% |
| Inventory of Homes for Sale              | 41        | 61        | + 48.8% |              |           |         |
| Months Supply of Inventory               | 6.8       | 9.5       | + 39.7% |              |           |         |