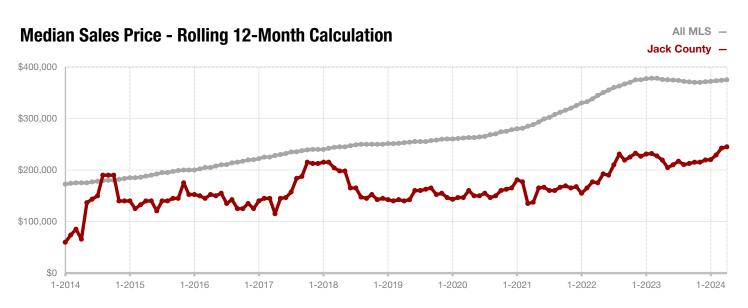

**Hood County** 

**Hopkins County** 

**Hunt County** 

Jack County

Johnson County

Jones County

Kaufman County

Lamar County