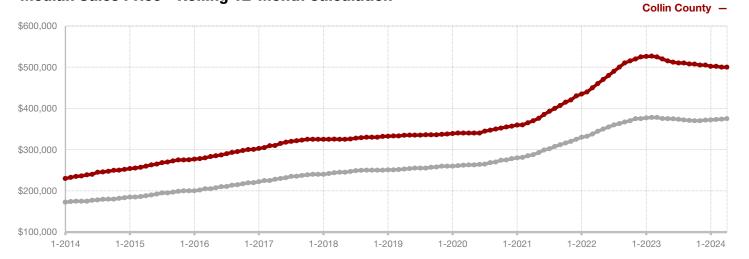

# **Comanche County**

| + 64.7% | - 33.3% | - 6.3% |
|---------|---------|--------|
|---------|---------|--------|

| Change in    | Change in    | Change in          |
|--------------|--------------|--------------------|
| New Listings | Closed Sales | Median Sales Price |

|                                          | Aprii     |           |         | Year to Date |           |         |
|------------------------------------------|-----------|-----------|---------|--------------|-----------|---------|
|                                          | 2023      | 2024      | +/-     | 2023         | 2024      | +/-     |
| New Listings                             | 17        | 28        | + 64.7% | 85           | 115       | + 35.3% |
| Pending Sales                            | 11        | 9         | - 18.2% | 58           | 58        | 0.0%    |
| Closed Sales                             | 15        | 10        | - 33.3% | 56           | 49        | - 12.5% |
| Average Sales Price*                     | \$242,657 | \$216,550 | - 10.8% | \$203,170    | \$265,891 | + 30.9% |
| Median Sales Price*                      | \$189,000 | \$177,000 | - 6.3%  | \$161,250    | \$195,000 | + 20.9% |
| Percent of Original List Price Received* | 86.4%     | 82.3%     | - 4.7%  | 88.4%        | 88.8%     | + 0.5%  |
| Days on Market Until Sale                | 97        | 174       | + 79.4% | 86           | 98        | + 14.0% |
| Inventory of Homes for Sale              | 101       | 124       | + 22.8% |              |           |         |
| Months Supply of Inventory               | 6.9       | 9.4       | + 36.2% |              |           |         |