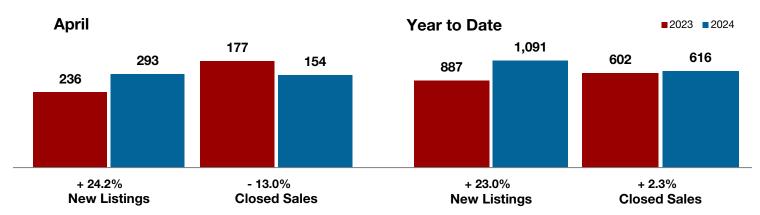

**Hood County** 

**Hopkins County** 

**Hunt County** 

Jack County

Johnson County

Jones County

Kaufman County

Lamar County