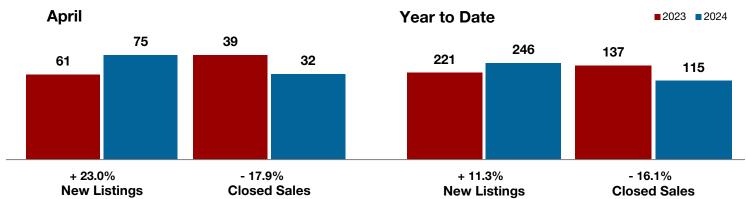

Van Zandt County

Wise County

**Wood County** 

**Young County** 

A RESEARCH TOOL PROVIDED BY NORTH TEXAS REAL ESTATE INFORMATION SYSTEMS, INC.

## **Anderson County**

| - 28.6%      | 0.0%         | - 55.9%            |  |  |
|--------------|--------------|--------------------|--|--|
| Change in    | Change in    | Change in          |  |  |
| New Listings | Closed Sales | Median Sales Price |  |  |