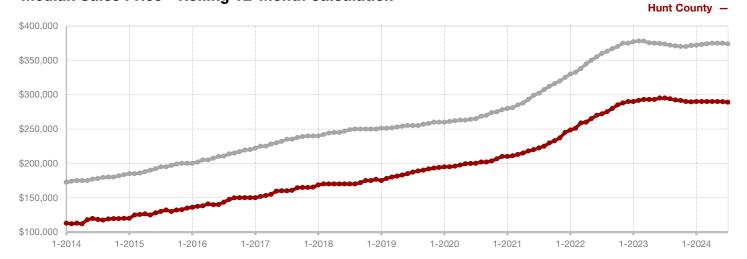

**Hood County** 

**Hopkins County** 

**Hunt County** 

Jack County

Johnson County

Jones County

Kaufman County

Lamar County