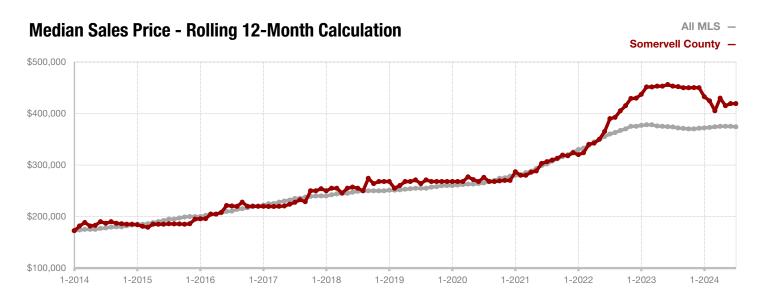

**Shackelford County** 

**Smith County** 

Somervell County

**Stephens County** 

Stonewall County

**Tarrant County** 

**Taylor County** 

**Upshur County** 