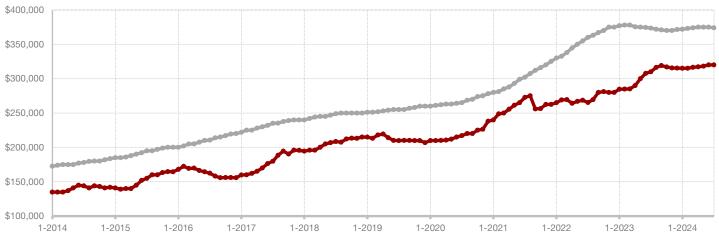

Comanche County

**Cooke County** 

Dallas County

**Delta County** 

**Denton County** 

**Eastland County** 

Ellis County

Erath County