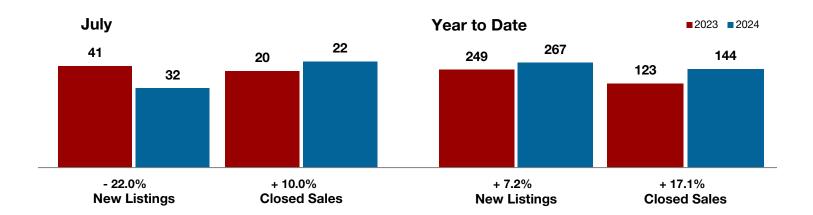

Limestone County

Montague County

Navarro County

Nolan County

Palo Pinto County

Parker County

Rains County

Rockwall County