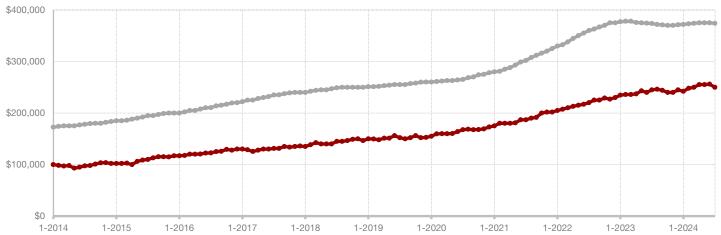

# **Clay County**

| + 14.3%      | /0 == ==     |                    |  |  |
|--------------|--------------|--------------------|--|--|
| Change in    | Change in    | Change in          |  |  |
| New Listings | Closed Sales | Median Sales Price |  |  |

| July |                               |                                                            | Year to Date                                                                                                                                                                          |                                                                                                                                                                                                                                                                  |                                                                                                                                                                                                                                                                                                                                                                                                                                                                                |
|------|-------------------------------|------------------------------------------------------------|---------------------------------------------------------------------------------------------------------------------------------------------------------------------------------------|------------------------------------------------------------------------------------------------------------------------------------------------------------------------------------------------------------------------------------------------------------------|--------------------------------------------------------------------------------------------------------------------------------------------------------------------------------------------------------------------------------------------------------------------------------------------------------------------------------------------------------------------------------------------------------------------------------------------------------------------------------|
| 2023 | 2024                          | +/-                                                        | 2023                                                                                                                                                                                  | 2024                                                                                                                                                                                                                                                             | +/-                                                                                                                                                                                                                                                                                                                                                                                                                                                                            |
| 7    | 8                             | + 14.3%                                                    | 37                                                                                                                                                                                    | 47                                                                                                                                                                                                                                                               | + 27.0%                                                                                                                                                                                                                                                                                                                                                                                                                                                                        |
| 1    | 6                             | + 500.0%                                                   | 22                                                                                                                                                                                    | 23                                                                                                                                                                                                                                                               | + 4.5%                                                                                                                                                                                                                                                                                                                                                                                                                                                                         |
| 0    | 5                             |                                                            | 24                                                                                                                                                                                    | 21                                                                                                                                                                                                                                                               | - 12.5%                                                                                                                                                                                                                                                                                                                                                                                                                                                                        |
|      | \$151,900                     |                                                            | \$245,508                                                                                                                                                                             | \$256,928                                                                                                                                                                                                                                                        | + 4.7%                                                                                                                                                                                                                                                                                                                                                                                                                                                                         |
|      | \$169,500                     |                                                            | \$181,500                                                                                                                                                                             | \$185,000                                                                                                                                                                                                                                                        | + 1.9%                                                                                                                                                                                                                                                                                                                                                                                                                                                                         |
|      | 83.9%                         |                                                            | 92.5%                                                                                                                                                                                 | 88.1%                                                                                                                                                                                                                                                            | - 4.8%                                                                                                                                                                                                                                                                                                                                                                                                                                                                         |
|      | 111                           |                                                            | 62                                                                                                                                                                                    | 107                                                                                                                                                                                                                                                              | + 72.6%                                                                                                                                                                                                                                                                                                                                                                                                                                                                        |
| 25   | 32                            | + 28.0%                                                    |                                                                                                                                                                                       |                                                                                                                                                                                                                                                                  |                                                                                                                                                                                                                                                                                                                                                                                                                                                                                |
| 8.1  | 9.4                           | + 16.0%                                                    |                                                                                                                                                                                       |                                                                                                                                                                                                                                                                  |                                                                                                                                                                                                                                                                                                                                                                                                                                                                                |
|      | 7<br>1<br>0<br><br><br><br>25 | 2023 2024  7 8 1 6 0 5 \$151,900 \$169,500 83.9% 111 25 32 | 2023     2024     + / -       7     8     + 14.3%       1     6     + 500.0%       0     5         \$151,900         \$169,500         83.9%         111        25     32     + 28.0% | 2023     2024     + / -     2023       7     8     + 14.3%     37       1     6     + 500.0%     22       0     5      24        \$151,900      \$245,508        \$169,500      \$181,500        83.9%      92.5%        111      62       25     32     + 28.0% | 2023         2024         +/-         2023         2024           7         8         + 14.3%         37         47           1         6         + 500.0%         22         23           0         5          24         21            \$151,900          \$245,508         \$256,928            \$169,500          \$181,500         \$185,000            83.9%          92.5%         88.1%            111          62         107           25         32         + 28.0% |