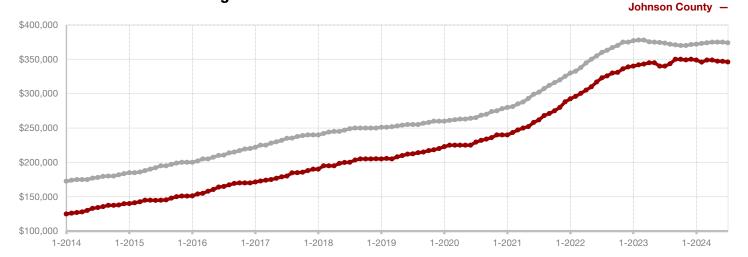

**Hood County** 

**Hopkins County** 

**Hunt County** 

Jack County

Johnson County

Jones County

Kaufman County

Lamar County