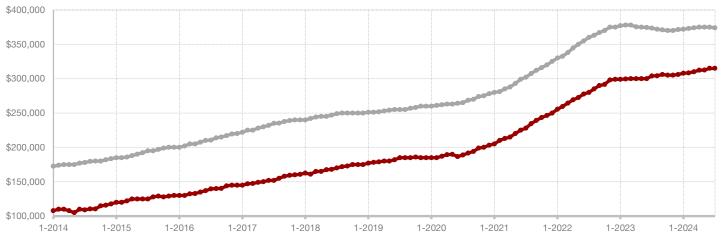

## **Anderson County**

1-2014

1-2015

1-2016

1-2017

| - 26.7%      | 0.0%         | + 25.2%            |
|--------------|--------------|--------------------|
| Change in    | Change in    | Change in          |
| New Listings | Closed Sales | Median Sales Price |

| July      |                                                             |                                                                                                                                                                              | Year to Date                                                                                                                                                                                                                                                                                                                                                                            |                                                                                                                                                                                                                                                                                                                                                                                                                                                                                                    |                                                                                                                                                                                                                                                                                                                                                                                                                                                                                                                                                                                                                |
|-----------|-------------------------------------------------------------|------------------------------------------------------------------------------------------------------------------------------------------------------------------------------|-----------------------------------------------------------------------------------------------------------------------------------------------------------------------------------------------------------------------------------------------------------------------------------------------------------------------------------------------------------------------------------------|----------------------------------------------------------------------------------------------------------------------------------------------------------------------------------------------------------------------------------------------------------------------------------------------------------------------------------------------------------------------------------------------------------------------------------------------------------------------------------------------------|----------------------------------------------------------------------------------------------------------------------------------------------------------------------------------------------------------------------------------------------------------------------------------------------------------------------------------------------------------------------------------------------------------------------------------------------------------------------------------------------------------------------------------------------------------------------------------------------------------------|
| 2023      | 2024                                                        | +/-                                                                                                                                                                          | 2023                                                                                                                                                                                                                                                                                                                                                                                    | 2024                                                                                                                                                                                                                                                                                                                                                                                                                                                                                               | +/-                                                                                                                                                                                                                                                                                                                                                                                                                                                                                                                                                                                                            |
| 15        | 11                                                          | - 26.7%                                                                                                                                                                      | 89                                                                                                                                                                                                                                                                                                                                                                                      | 108                                                                                                                                                                                                                                                                                                                                                                                                                                                                                                | + 21.3%                                                                                                                                                                                                                                                                                                                                                                                                                                                                                                                                                                                                        |
| 5         | 5                                                           | 0.0%                                                                                                                                                                         | 45                                                                                                                                                                                                                                                                                                                                                                                      | 50                                                                                                                                                                                                                                                                                                                                                                                                                                                                                                 | + 11.1%                                                                                                                                                                                                                                                                                                                                                                                                                                                                                                                                                                                                        |
| 4         | 4                                                           | 0.0%                                                                                                                                                                         | 44                                                                                                                                                                                                                                                                                                                                                                                      | 49                                                                                                                                                                                                                                                                                                                                                                                                                                                                                                 | + 11.4%                                                                                                                                                                                                                                                                                                                                                                                                                                                                                                                                                                                                        |
| \$338,563 | \$337,475                                                   | - 0.3%                                                                                                                                                                       | \$357,576                                                                                                                                                                                                                                                                                                                                                                               | \$332,127                                                                                                                                                                                                                                                                                                                                                                                                                                                                                          | - 7.1%                                                                                                                                                                                                                                                                                                                                                                                                                                                                                                                                                                                                         |
| \$281,551 | \$352,500                                                   | + 25.2%                                                                                                                                                                      | \$270,000                                                                                                                                                                                                                                                                                                                                                                               | \$277,000                                                                                                                                                                                                                                                                                                                                                                                                                                                                                          | + 2.6%                                                                                                                                                                                                                                                                                                                                                                                                                                                                                                                                                                                                         |
| 99.5%     | 94.8%                                                       | - 4.7%                                                                                                                                                                       | 93.5%                                                                                                                                                                                                                                                                                                                                                                                   | 90.2%                                                                                                                                                                                                                                                                                                                                                                                                                                                                                              | - 3.5%                                                                                                                                                                                                                                                                                                                                                                                                                                                                                                                                                                                                         |
| 25        | 101                                                         | + 304.0%                                                                                                                                                                     | 55                                                                                                                                                                                                                                                                                                                                                                                      | 91                                                                                                                                                                                                                                                                                                                                                                                                                                                                                                 | + 65.5%                                                                                                                                                                                                                                                                                                                                                                                                                                                                                                                                                                                                        |
| 43        | 65                                                          | + 51.2%                                                                                                                                                                      |                                                                                                                                                                                                                                                                                                                                                                                         |                                                                                                                                                                                                                                                                                                                                                                                                                                                                                                    |                                                                                                                                                                                                                                                                                                                                                                                                                                                                                                                                                                                                                |
| 7.3       | 10.4                                                        | + 42.5%                                                                                                                                                                      |                                                                                                                                                                                                                                                                                                                                                                                         |                                                                                                                                                                                                                                                                                                                                                                                                                                                                                                    |                                                                                                                                                                                                                                                                                                                                                                                                                                                                                                                                                                                                                |
|           | 15<br>5<br>4<br>\$338,563<br>\$281,551<br>99.5%<br>25<br>43 | 2023     2024       15     11       5     5       4     4       \$338,563     \$337,475       \$281,551     \$352,500       99.5%     94.8%       25     101       43     65 | 2023         2024         + / -           15         11         - 26.7%           5         5         0.0%           4         4         0.0%           \$338,563         \$337,475         - 0.3%           \$281,551         \$352,500         + 25.2%           99.5%         94.8%         - 4.7%           25         101         + 304.0%           43         65         + 51.2% | 2023         2024         + / -         2023           15         11         - 26.7%         89           5         5         0.0%         45           4         4         0.0%         44           \$338,563         \$337,475         - 0.3%         \$357,576           \$281,551         \$352,500         + 25.2%         \$270,000           99.5%         94.8%         - 4.7%         93.5%           25         101         + 304.0%         55           43         65         + 51.2% | 2023         2024         + / -         2023         2024           15         11         - 26.7%         89         108           5         5         0.0%         45         50           4         4         0.0%         44         49           \$338,563         \$337,475         - 0.3%         \$357,576         \$332,127           \$281,551         \$352,500         + 25.2%         \$270,000         \$277,000           99.5%         94.8%         - 4.7%         93.5%         90.2%           25         101         + 304.0%         55         91           43         65         + 51.2% |

<sup>\*</sup> Does not include prices from any previous listing contracts or seller concessions. | Activity for one month can sometimes look extreme due to small sample size.

1-2019

1-2018

1-2020

1-2021

1-2022

1-2023

A RESEARCH TOOL PROVIDED BY NORTH TEXAS REAL ESTATE INFORMATION SYSTEMS, INC.

- 4.0%

+ 50.0%

+41.8%

Change in **New Listings** 

July.

Change in Closed Sales

Change in Median Sales Price

Year to Date