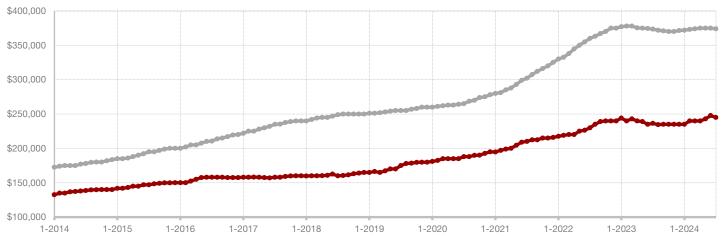

### **Bosque County**

| <b>2023</b> 25 | 2024<br>24                                        | +/-                                                                                   | 2023      | 2024      | +/-                                                                                                                                                                                                                                                                                                                                                                |
|----------------|---------------------------------------------------|---------------------------------------------------------------------------------------|-----------|-----------|--------------------------------------------------------------------------------------------------------------------------------------------------------------------------------------------------------------------------------------------------------------------------------------------------------------------------------------------------------------------|
| 25             | 24                                                |                                                                                       |           |           | . ,                                                                                                                                                                                                                                                                                                                                                                |
|                | 24                                                | - 4.0%                                                                                | 161       | 191       | + 18.6%                                                                                                                                                                                                                                                                                                                                                            |
| 14             | 7                                                 | - 50.0%                                                                               | 95        | 92        | - 3.2%                                                                                                                                                                                                                                                                                                                                                             |
| 10             | 15                                                | + 50.0%                                                                               | 80        | 93        | + 16.3%                                                                                                                                                                                                                                                                                                                                                            |
| \$229,450      | \$549,120                                         | + 139.3%                                                                              | \$269,269 | \$446,333 | + 65.8%                                                                                                                                                                                                                                                                                                                                                            |
| \$194,000      | \$275,000                                         | + 41.8%                                                                               | \$213,000 | \$260,000 | + 22.1%                                                                                                                                                                                                                                                                                                                                                            |
| 96.8%          | 89.2%                                             | - 7.9%                                                                                | 90.1%     | 89.9%     | - 0.2%                                                                                                                                                                                                                                                                                                                                                             |
| 65             | 96                                                | + 47.7%                                                                               | 74        | 86        | + 16.2%                                                                                                                                                                                                                                                                                                                                                            |
| 80             | 124                                               | + 55.0%                                                                               |           |           |                                                                                                                                                                                                                                                                                                                                                                    |
| 6.3            | 10.1                                              | + 60.3%                                                                               |           |           |                                                                                                                                                                                                                                                                                                                                                                    |
|                | 10<br>\$229,450<br>\$194,000<br>96.8%<br>65<br>80 | 10 15<br>\$229,450 \$549,120<br>\$194,000 \$275,000<br>96.8% 89.2%<br>65 96<br>80 124 | 10        | 10        | 10       15       + 50.0%       80       93         \$229,450       \$549,120       + 139.3%       \$269,269       \$446,333         \$194,000       \$275,000       + 41.8%       \$213,000       \$260,000         96.8%       89.2%       - 7.9%       90.1%       89.9%         65       96       + 47.7%       74       86         80       124       + 55.0% |

<sup>\*</sup> Does not include prices from any previous listing contracts or seller concessions. | Activity for one month can sometimes look extreme due to small sample size.

**- 14.1% + 10.8%** 

+ 6.4%