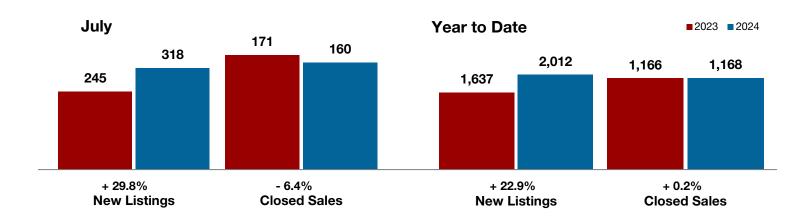

**Hood County** 

**Hopkins County** 

**Hunt County** 

Jack County

Johnson County

Jones County

Kaufman County

Lamar County