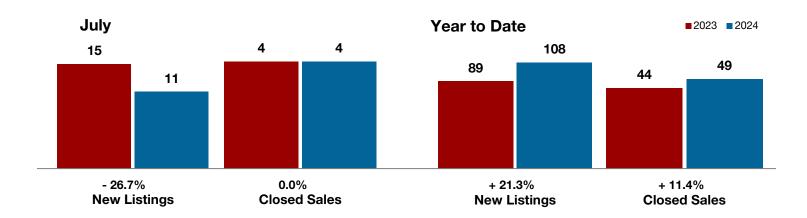

## **Anderson County**

1-2014

1-2015

1-2016

1-2017

| - 26.7%      | 0.0%         | + 25.2%            |
|--------------|--------------|--------------------|
| Change in    | Change in    | Change in          |
| New Listings | Closed Sales | Median Sales Price |

| July      |                                                             |                                                                                                                                                                              | Year to Date                                                                                                                                                                                                                                                                                                                                                                            |                                                                                                                                                                                                                                                                                                                                                                                                                                                                                                    |                                                                                                                                                                                                                                                                                                                                                                                                                                                                                                                                                                                                                |
|-----------|-------------------------------------------------------------|------------------------------------------------------------------------------------------------------------------------------------------------------------------------------|-----------------------------------------------------------------------------------------------------------------------------------------------------------------------------------------------------------------------------------------------------------------------------------------------------------------------------------------------------------------------------------------|----------------------------------------------------------------------------------------------------------------------------------------------------------------------------------------------------------------------------------------------------------------------------------------------------------------------------------------------------------------------------------------------------------------------------------------------------------------------------------------------------|----------------------------------------------------------------------------------------------------------------------------------------------------------------------------------------------------------------------------------------------------------------------------------------------------------------------------------------------------------------------------------------------------------------------------------------------------------------------------------------------------------------------------------------------------------------------------------------------------------------|
| 2023      | 2024                                                        | +/-                                                                                                                                                                          | 2023                                                                                                                                                                                                                                                                                                                                                                                    | 2024                                                                                                                                                                                                                                                                                                                                                                                                                                                                                               | +/-                                                                                                                                                                                                                                                                                                                                                                                                                                                                                                                                                                                                            |
| 15        | 11                                                          | - 26.7%                                                                                                                                                                      | 89                                                                                                                                                                                                                                                                                                                                                                                      | 108                                                                                                                                                                                                                                                                                                                                                                                                                                                                                                | + 21.3%                                                                                                                                                                                                                                                                                                                                                                                                                                                                                                                                                                                                        |
| 5         | 5                                                           | 0.0%                                                                                                                                                                         | 45                                                                                                                                                                                                                                                                                                                                                                                      | 50                                                                                                                                                                                                                                                                                                                                                                                                                                                                                                 | + 11.1%                                                                                                                                                                                                                                                                                                                                                                                                                                                                                                                                                                                                        |
| 4         | 4                                                           | 0.0%                                                                                                                                                                         | 44                                                                                                                                                                                                                                                                                                                                                                                      | 49                                                                                                                                                                                                                                                                                                                                                                                                                                                                                                 | + 11.4%                                                                                                                                                                                                                                                                                                                                                                                                                                                                                                                                                                                                        |
| \$338,563 | \$337,475                                                   | - 0.3%                                                                                                                                                                       | \$357,576                                                                                                                                                                                                                                                                                                                                                                               | \$332,127                                                                                                                                                                                                                                                                                                                                                                                                                                                                                          | - 7.1%                                                                                                                                                                                                                                                                                                                                                                                                                                                                                                                                                                                                         |
| \$281,551 | \$352,500                                                   | + 25.2%                                                                                                                                                                      | \$270,000                                                                                                                                                                                                                                                                                                                                                                               | \$277,000                                                                                                                                                                                                                                                                                                                                                                                                                                                                                          | + 2.6%                                                                                                                                                                                                                                                                                                                                                                                                                                                                                                                                                                                                         |
| 99.5%     | 94.8%                                                       | - 4.7%                                                                                                                                                                       | 93.5%                                                                                                                                                                                                                                                                                                                                                                                   | 90.2%                                                                                                                                                                                                                                                                                                                                                                                                                                                                                              | - 3.5%                                                                                                                                                                                                                                                                                                                                                                                                                                                                                                                                                                                                         |
| 25        | 101                                                         | + 304.0%                                                                                                                                                                     | 55                                                                                                                                                                                                                                                                                                                                                                                      | 91                                                                                                                                                                                                                                                                                                                                                                                                                                                                                                 | + 65.5%                                                                                                                                                                                                                                                                                                                                                                                                                                                                                                                                                                                                        |
| 43        | 65                                                          | + 51.2%                                                                                                                                                                      |                                                                                                                                                                                                                                                                                                                                                                                         |                                                                                                                                                                                                                                                                                                                                                                                                                                                                                                    |                                                                                                                                                                                                                                                                                                                                                                                                                                                                                                                                                                                                                |
| 7.3       | 10.4                                                        | + 42.5%                                                                                                                                                                      |                                                                                                                                                                                                                                                                                                                                                                                         |                                                                                                                                                                                                                                                                                                                                                                                                                                                                                                    |                                                                                                                                                                                                                                                                                                                                                                                                                                                                                                                                                                                                                |
|           | 15<br>5<br>4<br>\$338,563<br>\$281,551<br>99.5%<br>25<br>43 | 2023     2024       15     11       5     5       4     4       \$338,563     \$337,475       \$281,551     \$352,500       99.5%     94.8%       25     101       43     65 | 2023         2024         + / -           15         11         - 26.7%           5         5         0.0%           4         4         0.0%           \$338,563         \$337,475         - 0.3%           \$281,551         \$352,500         + 25.2%           99.5%         94.8%         - 4.7%           25         101         + 304.0%           43         65         + 51.2% | 2023         2024         + / -         2023           15         11         - 26.7%         89           5         5         0.0%         45           4         4         0.0%         44           \$338,563         \$337,475         - 0.3%         \$357,576           \$281,551         \$352,500         + 25.2%         \$270,000           99.5%         94.8%         - 4.7%         93.5%           25         101         + 304.0%         55           43         65         + 51.2% | 2023         2024         + / -         2023         2024           15         11         - 26.7%         89         108           5         5         0.0%         45         50           4         4         0.0%         44         49           \$338,563         \$337,475         - 0.3%         \$357,576         \$332,127           \$281,551         \$352,500         + 25.2%         \$270,000         \$277,000           99.5%         94.8%         - 4.7%         93.5%         90.2%           25         101         + 304.0%         55         91           43         65         + 51.2% |

<sup>\*</sup> Does not include prices from any previous listing contracts or seller concessions. | Activity for one month can sometimes look extreme due to small sample size.

1-2019

1-2018

1-2020

1-2021

1-2022