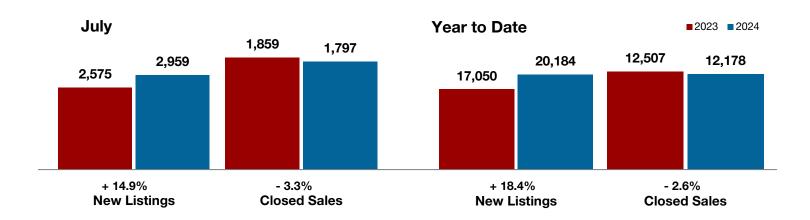

+ 27.0%

+ 1.2%

- 3.3%

**Collin County** 

| Change in    | Change in    | Change in          |
|--------------|--------------|--------------------|
| New Listings | Closed Sales | Median Sales Price |

|                                          |           | July      |         |           | Year to Date |         |  |  |
|------------------------------------------|-----------|-----------|---------|-----------|--------------|---------|--|--|
|                                          | 2023      | 2024      | +/-     | 2023      | 2024         | +/-     |  |  |
| New Listings                             | 1,833     | 2,327     | + 27.0% | 11,829    | 15,084       | + 27.5% |  |  |
| Pending Sales                            | 1,353     | 1,325     | - 2.1%  | 9,739     | 9,849        | + 1.1%  |  |  |
| Closed Sales                             | 1,395     | 1,412     | + 1.2%  | 9,171     | 9,429        | + 2.8%  |  |  |
| Average Sales Price*                     | \$588,068 | \$580,033 | - 1.4%  | \$582,374 | \$569,605    | - 2.2%  |  |  |
| Median Sales Price*                      | \$512,061 | \$495,000 | - 3.3%  | \$514,854 | \$495,000    | - 3.9%  |  |  |
| Percent of Original List Price Received* | 98.1%     | 96.2%     | - 1.9%  | 96.8%     | 96.8%        | 0.0%    |  |  |
| Days on Market Until Sale                | 31        | 39        | + 25.8% | 44        | 42           | - 4.5%  |  |  |
| Inventory of Homes for Sale              | 3,065     | 4,910     | + 60.2% |           |              |         |  |  |
| Months Supply of Inventory               | 2.5       | 3.9       | + 56.0% |           |              |         |  |  |
| Months Supply of Inventory               | 2.5       | 3.9       | + 56.0% |           |              |         |  |  |