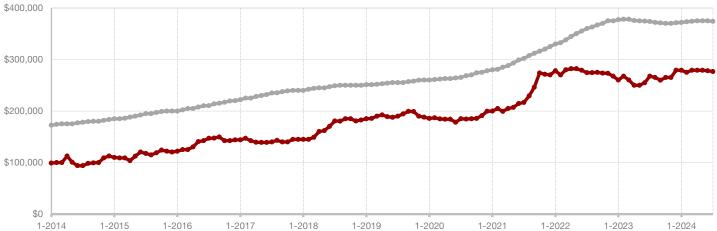

Limestone County

Montague County

Navarro County

Nolan County

Palo Pinto County

Parker County

Rains County

Rockwall County