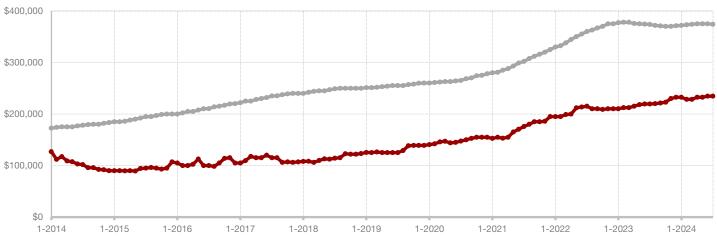

Limestone County

Montague County

Navarro County

Nolan County

Palo Pinto County

Parker County

Rains County

Rockwall County