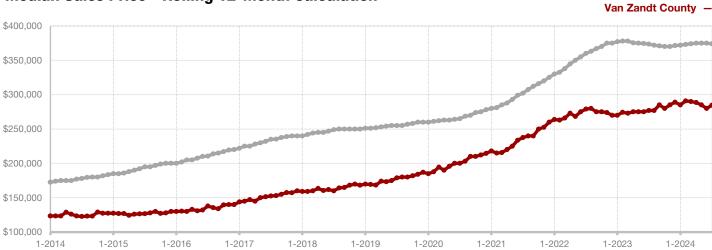

+ 17.9% | 2023         2024         + / -         2023         2024           80         93         + 16.3%         572         634           45         40         - 11.1%         347         343           47         50         + 6.4%         334         323           \$303,472         \$415,301         + 36.8%         \$330,368         \$353,990           \$264,000         \$332,500         + 25.9%         \$295,500         \$286,745           91.3%         93.4%         + 2.3%         93.0%         93.2%           79         69         - 12.7%         75         73           279         329         + 17.9% |

<sup>\*</sup> Does not include prices from any previous listing contracts or seller concessions. | Activity for one month can sometimes look extreme due to small sample size.









+ 10.1% - 15.2%

July.

+ 1.7%

Year to Date

### **Wise County**

| Change in Change in Change in  New Listings Closed Sales Median Sales Price | 0 | 0 | • | Change in<br>Median Sales Price | , |
|-----------------------------------------------------------------------------|---|---|---|---------------------------------|---|
|-----------------------------------------------------------------------------|---|---|---|---------------------------------|---|

| July      |                                                                   |                                                                                                            | real to Date