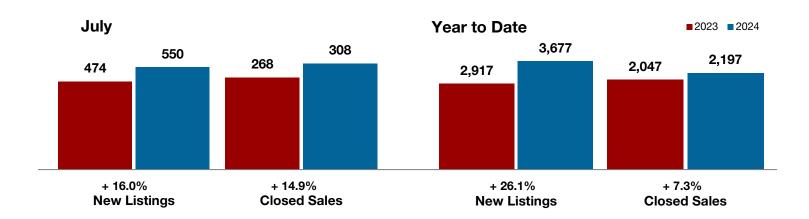

+ 27.0%

+ 1.2%

- 3.3%

**Collin County** 

| Change in    | Change in    | Change in          |
|--------------|--------------|--------------------|
| New Listings | Closed Sales | Median Sales Price |

|                                          |           | July      |         |           | Year to Date |         |  |  |
|------------------------------------------|-----------|-----------|---------|-----------|--------------|---------|--|--|
|                                          | 2023      | 2024      | +/-     | 2023      | 2024         | +/-     |  |  |
| New Listings                             | 1,833     | 2,327     | + 27.0% | 11,829    | 15,084       | + 27.5% |  |  |
| Pending Sales                            | 1,353     | 1,325     | - 2.1%  | 9,739     | 9,849        | + 1.1%  |  |  |
| Closed Sales                             | 1,395     | 1,412     | + 1.2%  | 9,171     | 9,429        | + 2.8%  |  |  |
| Average Sales Price*                     | \$588,068 | \$580,033 | - 1.4%  | \$582,374 | \$569,605    | - 2.2%  |  |  |
| Median Sales Price*                      | \$512,061 | \$495,000 | - 3.3%  | \$514,854 | \$495,000    | - 3.9%  |  |  |
| Percent of Original List Price Received* | 98.1%     | 96.2%     | - 1.9%  | 96.8%     | 96.8%        | 0.0%    |  |  |
| Days on Market Until Sale                | 31        | 39        | + 25.8% | 44        | 42           | - 4.5%  |  |  |
| Inventory of Homes for Sale              | 3,065     | 4,910     | + 60.2% |           |              |         |  |  |
| Months Supply of Inventory               | 2.5       | 3.9       | + 56.0% |           |              |         |  |  |
| Months Supply of Inventory               | 2.5       | 3.9       | + 56.0% |           |              |         |  |  |