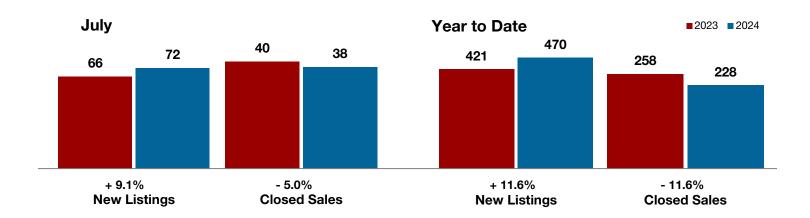

9         + 37.4% | 2023         2024         +/-         2023         2024           66         72         + 9.1%         421         470           39         22         - 43.6%         266         236           40         38         - 5.0%         258         228           \$331,585         \$301,512         - 9.1%         \$328,492         \$319,982           \$285,000         \$262,500         - 7.9%         \$255,650         \$265,000           92.5%         89.6%         - 3.1%         93.2%         91.3%           69         83         + 20.3%         63         79           203         279         + 37.4% |

<sup>\*</sup> Does not include prices from any previous listing contracts or seller concessions. | Activity for one month can sometimes look extreme due to small sample size.













- 26.9% - 28.6%

July.

+ 33.5%

Year to Date

**Young County** 

| Change in    | Change in    | Change in          |
|--------------|--------------|--------------------|
| New Listings | Closed Sales | Median Sales Price |

|                                          | ouly      |           |         | real to Date |           |         |
|------------------------------------------|-----------|-----------|---------|--------------|-----------|---------|
|                                          | 2023      | 2024      | +/-     | 2023         | 2024      | +/-     |
| New Listings                             | 26        | 19        | - 26.9% | 113          | 131       | + 15.9% |
| Pending Sales                            | 10        | 6         | - 40.0% | 73           | 84