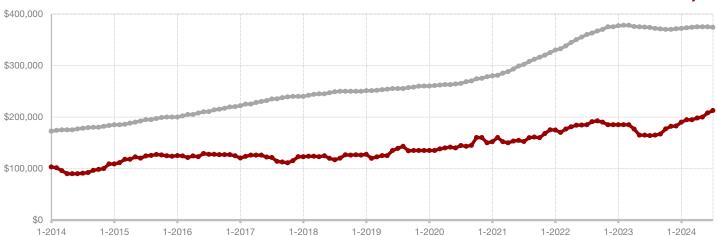

### **Bosque County**

| <b>2023</b> 25 | 2024<br>24                                        | +/-                                                                                   | 2023      | 2024      | +/-                                                                                                                                                                                                                                                                                                                                                                |
|----------------|---------------------------------------------------|---------------------------------------------------------------------------------------|-----------|-----------|--------------------------------------------------------------------------------------------------------------------------------------------------------------------------------------------------------------------------------------------------------------------------------------------------------------------------------------------------------------------|
| 25             | 24                                                |                                                                                       |           |           | . ,                                                                                                                                                                                                                                                                                                                                                                |
|                | 24                                                | - 4.0%                                                                                | 161       | 191       | + 18.6%                                                                                                                                                                                                                                                                                                                                                            |
| 14             | 7                                                 | - 50.0%                                                                               | 95        | 92        | - 3.2%                                                                                                                                                                                                                                                                                                                                                             |
| 10             | 15                                                | + 50.0%                                                                               | 80        | 93        | + 16.3%                                                                                                                                                                                                                                                                                                                                                            |
| \$229,450      | \$549,120                                         | + 139.3%                                                                              | \$269,269 | \$446,333 | + 65.8%                                                                                                                                                                                                                                                                                                                                                            |
| \$194,000      | \$275,000                                         | + 41.8%                                                                               | \$213,000 | \$260,000 | + 22.1%                                                                                                                                                                                                                                                                                                                                                            |
| 96.8%          | 89.2%                                             | - 7.9%                                                                                | 90.1%     | 89.9%     | - 0.2%                                                                                                                                                                                                                                                                                                                                                             |
| 65             | 96                                                | + 47.7%                                                                               | 74        | 86        | + 16.2%                                                                                                                                                                                                                                                                                                                                                            |
| 80             | 124                                               | + 55.0%                                                                               |           |           |                                                                                                                                                                                                                                                                                                                                                                    |
| 6.3            | 10.1                                              | + 60.3%                                                                               |           |           |                                                                                                                                                                                                                                                                                                                                                                    |
|                | 10<br>\$229,450<br>\$194,000<br>96.8%<br>65<br>80 | 10 15<br>\$229,450 \$549,120<br>\$194,000 \$275,000<br>96.8% 89.2%<br>65 96<br>80 124 | 10        | 10        | 10       15       + 50.0%       80       93         \$229,450       \$549,120       + 139.3%       \$269,269       \$446,333         \$194,000       \$275,000       + 41.8%       \$213,000       \$260,000         96.8%       89.2%       - 7.9%       90.1%       89.9%         65       96       + 47.7%       74       86         80       124       + 55.0% |

<sup>\*</sup> Does not include prices from any previous listing contracts or seller concessions. | Activity for one month can sometimes look extreme due to small sample size.

**- 14.1% + 10.8%** 

+ 6.4%

**Brown County** 

| Change in    | Change in    | Change in          |
|--------------|--------------|--------------------|
| New Listings | Closed Sales | Median Sales Price |

| 2023    | 0004                                                |                                                                                            |                                                                                                                                                 |           |                                                                                                                                                                                                                                                                                                                                                                                                                     |
|---------|-----------------------------------------------------|--------------------------------------------------------------------------------------------|-------------------------------------------------------------------------------------------------------------------------------------------------|-----------|---------------------------------------------------------------------------------------------------------------------------------------------------------------------------------------------------------------------------------------------------------------------------------------------------------------------------------------------------------------------------------------------------------------------|
|         | 2024                                                | +/-                                                                                        | 2023                                                                                                                                            | 2024      | +/-                                                                                                                                                                                                                                                                                                                                                                                                                 |
| 64      | 55                                                  | - 14.1%                                                                                    | 422                                                                                                                                             | 438       | + 3.8%                                                                                                                                                                                                                                                                                                                                                                                                              |
| 60      | 35                                                  | - 41.7%                                                                                    | 298                                                                                                                                             | 251       | - 15.8%                                                                                                                                                                                                                                                                                                                                                                                                             |
| 37      | 41                                                  | + 10.8%                                                                                    | 262                                                                                                                                             | 255       | - 2.7%                                                                                                                                                                                                                                                                                                                                                                                                              |
| 209,328 | \$270,095                                           | + 29.0%                                                                                    | \$256,455                                                                                                                                       | \$282,212 | + 10.0%                                                                                                                                                                                                                                                                                                                                                                                                             |
| 187,000 | \$199,000                                           | + 6.4%                                                                                     | \$202,500                                                                                                                                       | \$209,000 | + 3.2%                                                                                                                                                                                                                                                                                                                                                                                                              |
| 92.1%   | 90.5%                                               | - 1.7%                                                                                     | 92.0%                                                                                                                                           | 91.9%     | - 0.1%                                                                                                                                                                                                                                                                                                                                                                                                              |
| 60      | 94                                                  | + 56.7%                                                                                    | 68                                                                                                                                              | 71        | + 4.4%                                                                                                                                                                                                                                                                                                                                                                                                              |
| 207     | 218                                                 | + 5.3%                                                                                     |                                                                                                                                                 |           |                                                                                                                                                                                                                                                                                                                                                                                                                     |
| 5.3     | 6.2                                                 | + 17.0%                                                                                    |                                                                                                                                                 |           |                                                                                                                                                                                                                                                                                                                                                                                                                     |
| 1       | 60<br>37<br>209,328<br>87,000<br>92.1%<br>60<br>207 | 60 35<br>37 41<br>209,328 \$270,095<br>87,000 \$199,000<br>92.1% 90.5%<br>60 94<br>207 218 | 60 35 - 41.7%<br>37 41 + 10.8%<br>209,328 \$270,095 + 29.0%<br>87,000 \$199,000 + 6.4%<br>92.1% 90.5% - 1.7%<br>60 94 + 56.7%<br>207 218 + 5.3% | 60        | 60       35       - 41.7%       298       251         37       41       + 10.8%       262       255         209,328       \$270,095       + 29.0%       \$256,455       \$282,212         87,000       \$199,000       + 6.4%       \$202,500       \$209,000         92.1%       90.5%       - 1.7%       92.0%       91.9%         60       94       + 56.7%       68       71         207       218       + 5.3% |

<sup>\*</sup> Does not include prices from any previous listing contracts or seller concessions. | Activity for one month can sometimes look extreme due to small sample size.