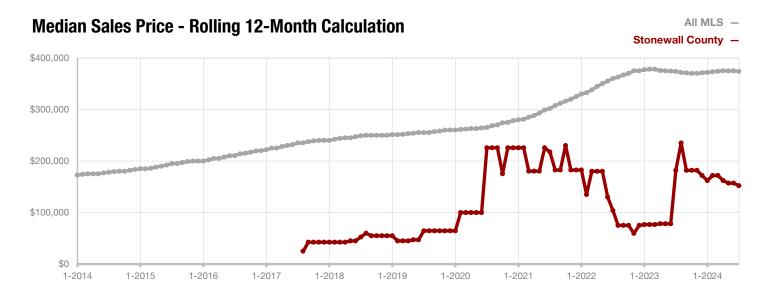

## **Anderson County**

1-2014

1-2015

1-2016

1-2017

| - 26.7%      | 0.0%         | + 25.2%            |
|--------------|--------------|--------------------|
| Change in    | Change in    | Change in          |
| New Listings | Closed Sales | Median Sales Price |

| July      |                                                             |                                                                                                                                                                              | Year to Date                                                                                                                                                                                                                                                                                                                                                                            |                                                                                                                                                                                                                                                                                                                                                                                                                                                                                                    |                                                                                                                                                                                                                                                                                                                                                                                                                                                                                                                                                                                                                |
|-----------|-------------------------------------------------------------|------------------------------------------------------------------------------------------------------------------------------------------------------------------------------|-----------------------------------------------------------------------------------------------------------------------------------------------------------------------------------------------------------------------------------------------------------------------------------------------------------------------------------------------------------------------------------------|----------------------------------------------------------------------------------------------------------------------------------------------------------------------------------------------------------------------------------------------------------------------------------------------------------------------------------------------------------------------------------------------------------------------------------------------------------------------------------------------------|----------------------------------------------------------------------------------------------------------------------------------------------------------------------------------------------------------------------------------------------------------------------------------------------------------------------------------------------------------------------------------------------------------------------------------------------------------------------------------------------------------------------------------------------------------------------------------------------------------------|
| 2023      | 2024                                                        | +/-                                                                                                                                                                          | 2023                                                                                                                                                                                                                                                                                                                                                                                    | 2024                                                                                                                                                                                                                                                                                                                                                                                                                                                                                               | +/-                                                                                                                                                                                                                                                                                                                                                                                                                                                                                                                                                                                                            |
| 15        | 11                                                          | - 26.7%                                                                                                                                                                      | 89                                                                                                                                                                                                                                                                                                                                                                                      | 108                                                                                                                                                                                                                                                                                                                                                                                                                                                                                                | + 21.3%                                                                                                                                                                                                                                                                                                                                                                                                                                                                                                                                                                                                        |
| 5         | 5                                                           | 0.0%                                                                                                                                                                         | 45                                                                                                                                                                                                                                                                                                                                                                                      | 50                                                                                                                                                                                                                                                                                                                                                                                                                                                                                                 | + 11.1%                                                                                                                                                                                                                                                                                                                                                                                                                                                                                                                                                                                                        |
| 4         | 4                                                           | 0.0%                                                                                                                                                                         | 44                                                                                                                                                                                                                                                                                                                                                                                      | 49                                                                                                                                                                                                                                                                                                                                                                                                                                                                                                 | + 11.4%                                                                                                                                                                                                                                                                                                                                                                                                                                                                                                                                                                                                        |
| \$338,563 | \$337,475                                                   | - 0.3%                                                                                                                                                                       | \$357,576                                                                                                                                                                                                                                                                                                                                                                               | \$332,127                                                                                                                                                                                                                                                                                                                                                                                                                                                                                          | - 7.1%                                                                                                                                                                                                                                                                                                                                                                                                                                                                                                                                                                                                         |
| \$281,551 | \$352,500                                                   | + 25.2%                                                                                                                                                                      | \$270,000                                                                                                                                                                                                                                                                                                                                                                               | \$277,000                                                                                                                                                                                                                                                                                                                                                                                                                                                                                          | + 2.6%                                                                                                                                                                                                                                                                                                                                                                                                                                                                                                                                                                                                         |
| 99.5%     | 94.8%                                                       | - 4.7%                                                                                                                                                                       | 93.5%                                                                                                                                                                                                                                                                                                                                                                                   | 90.2%                                                                                                                                                                                                                                                                                                                                                                                                                                                                                              | - 3.5%                                                                                                                                                                                                                                                                                                                                                                                                                                                                                                                                                                                                         |
| 25        | 101                                                         | + 304.0%                                                                                                                                                                     | 55                                                                                                                                                                                                                                                                                                                                                                                      | 91                                                                                                                                                                                                                                                                                                                                                                                                                                                                                                 | + 65.5%                                                                                                                                                                                                                                                                                                                                                                                                                                                                                                                                                                                                        |
| 43        | 65                                                          | + 51.2%                                                                                                                                                                      |                                                                                                                                                                                                                                                                                                                                                                                         |                                                                                                                                                                                                                                                                                                                                                                                                                                                                                                    |                                                                                                                                                                                                                                                                                                                                                                                                                                                                                                                                                                                                                |
| 7.3       | 10.4                                                        | + 42.5%                                                                                                                                                                      |                                                                                                                                                                                                                                                                                                                                                                                         |                                                                                                                                                                                                                                                                                                                                                                                                                                                                                                    |                                                                                                                                                                                                                                                                                                                                                                                                                                                                                                                                                                                                                |
|           | 15<br>5<br>4<br>\$338,563<br>\$281,551<br>99.5%<br>25<br>43 | 2023     2024       15     11       5     5       4     4       \$338,563     \$337,475       \$281,551     \$352,500       99.5%     94.8%       25     101       43     65 | 2023         2024         + / -           15         11         - 26.7%           5         5         0.0%           4         4         0.0%           \$338,563         \$337,475         - 0.3%           \$281,551         \$352,500         + 25.2%           99.5%         94.8%         - 4.7%           25         101         + 304.0%           43         65         + 51.2% | 2023         2024         + / -         2023           15         11         - 26.7%         89           5         5         0.0%         45           4         4         0.0%         44           \$338,563         \$337,475         - 0.3%         \$357,576           \$281,551         \$352,500         + 25.2%         \$270,000           99.5%         94.8%         - 4.7%         93.5%           25         101         + 304.0%         55           43         65         + 51.2% | 2023         2024         + / -         2023         2024           15         11         - 26.7%         89         108           5         5         0.0%         45         50           4         4         0.0%         44         49           \$338,563         \$337,475         - 0.3%         \$357,576         \$332,127           \$281,551         \$352,500         + 25.2%         \$270,000         \$277,000           99.5%         94.8%         - 4.7%         93.5%         90.2%           25         101         + 304.0%         55         91           43         65         + 51.2% |

<sup>\*</sup> Does not include prices from any previous listing contracts or seller concessions. | Activity for one month can sometimes look extreme due to small sample size.

1-2019

1-2018

1-2020

1-2021

1-2022

1-2023

A RESEARCH TOOL PROVIDED BY NORTH TEXAS REAL ESTATE INFORMATION SYSTEMS, INC.

- 4.0%

+ 50.0%

+41.8%

Change in **New Listings** 

July.

Change in Closed Sales

Change in Median Sales Price

Year to Date