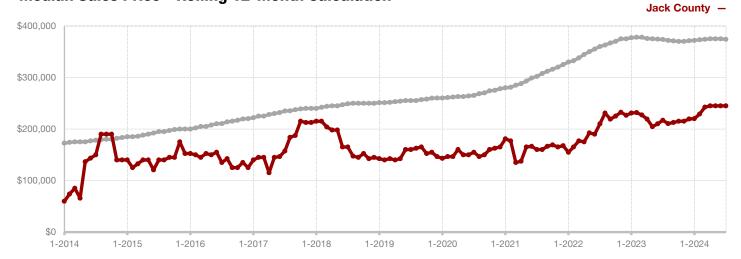

**Hood County** 

**Hopkins County** 

**Hunt County** 

Jack County

Johnson County

Jones County

Kaufman County

Lamar County