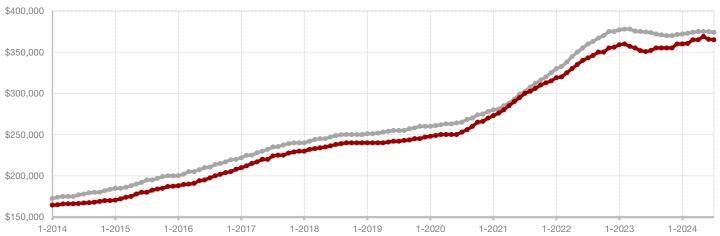

2,575         2,959         + 14.9%         17,050         20,184           1,771         1,639         - 7.5%         13,180         12,655           1,859         1,797         - 3.3%         12,507         12,178           \$528,995         \$575,054         + 8.7%         \$508,772         \$550,088           \$365,000         \$363,000         - 0.5%         \$359,000         \$370,000           97.8%         96.0%         - 1.8%         97.0%         96.2%           29         37         + 27.6%         35         40           4,357         6,424         + 47.4% |  |

<sup>\*</sup> Does not include prices from any previous listing contracts or seller concessions. | Activity for one month can sometimes look extreme due to small sample size.





All MLS -

Dallas County -



A RESEARCH TOOL PROVIDED BY NORTH TEXAS REAL ESTATE INFORMATION SYSTEMS, INC.



- 23.1%

+ 33.3%

+ 0.6%

Change in New Listings

Change in Closed Sales Change in Median Sales Price

### **Delta County**

| July      |                                                             |                                                                                          | Year to Date                                                                                                                                                                                                                                                                                                                                                                |