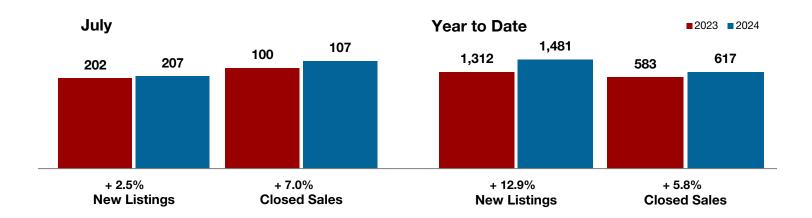

+ 27.0%

+ 1.2%

- 3.3%

**Collin County** 

| Change in    | Change in    | Change in          |
|--------------|--------------|--------------------|
| New Listings | Closed Sales | Median Sales Price |

|                                          |           | July      |         |           | Year to Date |         |  |  |
|------------------------------------------|-----------|-----------|---------|-----------|--------------|---------|--|--|
|                                          | 2023      | 2024      | +/-     | 2023      | 2024         | +/-     |  |  |
| New Listings                             | 1,833     | 2,327     | + 27.0% | 11,829    | 15,084       | + 27.5% |  |  |
| Pending Sales                            | 1,353     | 1,325     | - 2.1%  | 9,739     | 9,849        | + 1.1%  |  |  |
| Closed Sales                             | 1,395     | 1,412     | + 1.2%  | 9,171     | 9,429        | + 2.8%  |  |  |
| Average Sales Price*                     | \$588,068 | \$580,033 | - 1.4%  | \$582,374 | \$569,605    | - 2.2%  |  |  |
| Median Sales Price*                      | \$512,061 | \$495,000 | - 3.3%  | \$514,854 | \$495,000    | - 3.9%  |  |  |
| Percent of Original List Price Received* | 98.1%     | 96.2%     | - 1.9%  | 96.8%     | 96.8%        | 0.0%    |  |  |
| Days on Market Until Sale                | 31        | 39        | + 25.8% | 44        | 42           | - 4.5%  |  |  |
| Inventory of Homes for Sale              | 3,065     | 4,910     | + 60.2% |           |              |         |  |  |
| Months Supply of Inventory               | 2.5       | 3.9       | + 56.0% |           |              |         |  |  |
| Months Supply of Inventory               | 2.5       | 3.9       | + 56.0% |           |              |         |  |  |