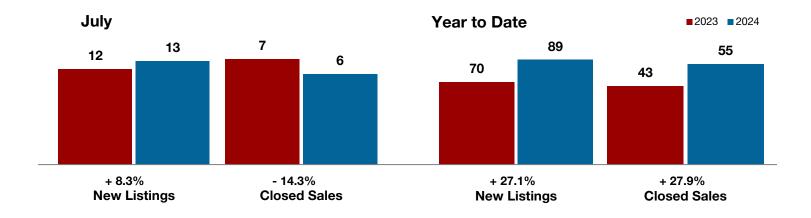

# **Clay County**

| + 14.3%      | /0 == ==     |                    |  |  |
|--------------|--------------|--------------------|--|--|
| Change in    | Change in    | Change in          |  |  |
| New Listings | Closed Sales | Median Sales Price |  |  |

| July |                               |                                                            | Year to Date                                                                                                                                                                          |                                                                                                                                                                                                                                                                  |                                                                                                                                                                                                                                                                                                                                                                                                                                                                                |
|------|-------------------------------|------------------------------------------------------------|---------------------------------------------------------------------------------------------------------------------------------------------------------------------------------------|------------------------------------------------------------------------------------------------------------------------------------------------------------------------------------------------------------------------------------------------------------------|--------------------------------------------------------------------------------------------------------------------------------------------------------------------------------------------------------------------------------------------------------------------------------------------------------------------------------------------------------------------------------------------------------------------------------------------------------------------------------|
| 2023 | 2024                          | +/-                                                        | 2023                                                                                                                                                                                  | 2024                                                                                                                                                                                                                                                             | +/-                                                                                                                                                                                                                                                                                                                                                                                                                                                                            |
| 7    | 8                             | + 14.3%                                                    | 37                                                                                                                                                                                    | 47                                                                                                                                                                                                                                                               | + 27.0%                                                                                                                                                                                                                                                                                                                                                                                                                                                                        |
| 1    | 6                             | + 500.0%                                                   | 22                                                                                                                                                                                    | 23                                                                                                                                                                                                                                                               | + 4.5%                                                                                                                                                                                                                                                                                                                                                                                                                                                                         |
| 0    | 5                             |                                                            | 24                                                                                                                                                                                    | 21                                                                                                                                                                                                                                                               | - 12.5%                                                                                                                                                                                                                                                                                                                                                                                                                                                                        |
|      | \$151,900                     |                                                            | \$245,508                                                                                                                                                                             | \$256,928                                                                                                                                                                                                                                                        | + 4.7%                                                                                                                                                                                                                                                                                                                                                                                                                                                                         |
|      | \$169,500                     |                                                            | \$181,500                                                                                                                                                                             | \$185,000                                                                                                                                                                                                                                                        | + 1.9%                                                                                                                                                                                                                                                                                                                                                                                                                                                                         |
|      | 83.9%                         |                                                            | 92.5%                                                                                                                                                                                 | 88.1%                                                                                                                                                                                                                                                            | - 4.8%                                                                                                                                                                                                                                                                                                                                                                                                                                                                         |
|      | 111                           |                                                            | 62                                                                                                                                                                                    | 107                                                                                                                                                                                                                                                              | + 72.6%                                                                                                                                                                                                                                                                                                                                                                                                                                                                        |
| 25   | 32                            | + 28.0%                                                    |                                                                                                                                                                                       |                                                                                                                                                                                                                                                                  |                                                                                                                                                                                                                                                                                                                                                                                                                                                                                |
| 8.1  | 9.4                           | + 16.0%                                                    |                                                                                                                                                                                       |                                                                                                                                                                                                                                                                  |                                                                                                                                                                                                                                                                                                                                                                                                                                                                                |
|      | 7<br>1<br>0<br><br><br><br>25 | 2023 2024  7 8 1 6 0 5 \$151,900 \$169,500 83.9% 111 25 32 | 2023     2024     + / -       7     8     + 14.3%       1     6     + 500.0%       0     5         \$151,900         \$169,500         83.9%         111        25     32     + 28.0% | 2023     2024     + / -     2023       7     8     + 14.3%     37       1     6     + 500.0%     22       0     5      24        \$151,900      \$245,508        \$169,500      \$181,500        83.9%      92.5%        111      62       25     32     + 28.0% | 2023         2024         +/-         2023         2024           7         8         + 14.3%         37         47           1         6         + 500.0%         22         23           0         5          24         21            \$151,900          \$245,508         \$256,928            \$169,500          \$181,500         \$185,000            83.9%          92.5%         88.1%            111          62         107           25         32         + 28.0% |

<sup>\*</sup> Does not include prices from any previous listing contracts or seller concessions. | Activity for one month can sometimes look extreme due to small sample size.