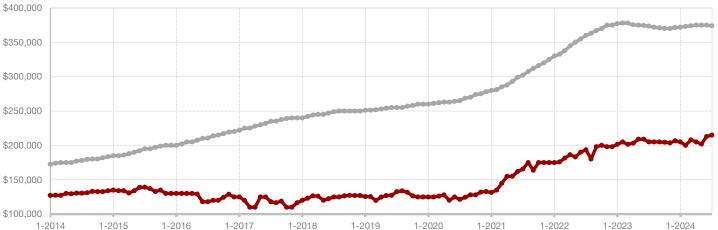

## **Anderson County**

1-2014

1-2015

1-2016

1-2017

| - 26.7%      | 0.0%         | + 25.2%            |
|--------------|--------------|--------------------|
| Change in    | Change in    | Change in          |
| New Listings | Closed Sales | Median Sales Price |

| July      |                                                             |                                                                                                                                                                              | Year to Date                                                                                                                                                                                                                                                                                                                                                                            |                                                                                                                                                                                                                                                                                                                                                                                                                                                                                                    |                                                                                                                                                                                                                                                                                                                                                                                                                                                                                                                                                                                                                |
|-----------|-------------------------------------------------------------|------------------------------------------------------------------------------------------------------------------------------------------------------------------------------|-----------------------------------------------------------------------------------------------------------------------------------------------------------------------------------------------------------------------------------------------------------------------------------------------------------------------------------------------------------------------------------------|----------------------------------------------------------------------------------------------------------------------------------------------------------------------------------------------------------------------------------------------------------------------------------------------------------------------------------------------------------------------------------------------------------------------------------------------------------------------------------------------------|----------------------------------------------------------------------------------------------------------------------------------------------------------------------------------------------------------------------------------------------------------------------------------------------------------------------------------------------------------------------------------------------------------------------------------------------------------------------------------------------------------------------------------------------------------------------------------------------------------------|
| 2023      | 2024                                                        | +/-                                                                                                                                                                          | 2023                                                                                                                                                                                                                                                                                                                                                                                    | 2024                                                                                                                                                                                                                                                                                                                                                                                                                                                                                               | +/-                                                                                                                                                                                                                                                                                                                                                                                                                                                                                                                                                                                                            |
| 15        | 11                                                          | - 26.7%                                                                                                                                                                      | 89                                                                                                                                                                                                                                                                                                                                                                                      | 108                                                                                                                                                                                                                                                                                                                                                                                                                                                                                                | + 21.3%                                                                                                                                                                                                                                                                                                                                                                                                                                                                                                                                                                                                        |
| 5         | 5                                                           | 0.0%                                                                                                                                                                         | 45                                                                                                                                                                                                                                                                                                                                                                                      | 50                                                                                                                                                                                                                                                                                                                                                                                                                                                                                                 | + 11.1%                                                                                                                                                                                                                                                                                                                                                                                                                                                                                                                                                                                                        |
| 4         | 4                                                           | 0.0%                                                                                                                                                                         | 44                                                                                                                                                                                                                                                                                                                                                                                      | 49                                                                                                                                                                                                                                                                                                                                                                                                                                                                                                 | + 11.4%                                                                                                                                                                                                                                                                                                                                                                                                                                                                                                                                                                                                        |
| \$338,563 | \$337,475                                                   | - 0.3%                                                                                                                                                                       | \$357,576                                                                                                                                                                                                                                                                                                                                                                               | \$332,127                                                                                                                                                                                                                                                                                                                                                                                                                                                                                          | - 7.1%                                                                                                                                                                                                                                                                                                                                                                                                                                                                                                                                                                                                         |
| \$281,551 | \$352,500                                                   | + 25.2%                                                                                                                                                                      | \$270,000                                                                                                                                                                                                                                                                                                                                                                               | \$277,000                                                                                                                                                                                                                                                                                                                                                                                                                                                                                          | + 2.6%                                                                                                                                                                                                                                                                                                                                                                                                                                                                                                                                                                                                         |
| 99.5%     | 94.8%                                                       | - 4.7%                                                                                                                                                                       | 93.5%                                                                                                                                                                                                                                                                                                                                                                                   | 90.2%                                                                                                                                                                                                                                                                                                                                                                                                                                                                                              | - 3.5%                                                                                                                                                                                                                                                                                                                                                                                                                                                                                                                                                                                                         |
| 25        | 101                                                         | + 304.0%                                                                                                                                                                     | 55                                                                                                                                                                                                                                                                                                                                                                                      | 91                                                                                                                                                                                                                                                                                                                                                                                                                                                                                                 | + 65.5%                                                                                                                                                                                                                                                                                                                                                                                                                                                                                                                                                                                                        |
| 43        | 65                                                          | + 51.2%                                                                                                                                                                      |                                                                                                                                                                                                                                                                                                                                                                                         |                                                                                                                                                                                                                                                                                                                                                                                                                                                                                                    |                                                                                                                                                                                                                                                                                                                                                                                                                                                                                                                                                                                                                |
| 7.3       | 10.4                                                        | + 42.5%                                                                                                                                                                      |                                                                                                                                                                                                                                                                                                                                                                                         |                                                                                                                                                                                                                                                                                                                                                                                                                                                                                                    |                                                                                                                                                                                                                                                                                                                                                                                                                                                                                                                                                                                                                |
|           | 15<br>5<br>4<br>\$338,563<br>\$281,551<br>99.5%<br>25<br>43 | 2023     2024       15     11       5     5       4     4       \$338,563     \$337,475       \$281,551     \$352,500       99.5%     94.8%       25     101       43     65 | 2023         2024         + / -           15         11         - 26.7%           5         5         0.0%           4         4         0.0%           \$338,563         \$337,475         - 0.3%           \$281,551         \$352,500         + 25.2%           99.5%         94.8%         - 4.7%           25         101         + 304.0%           43         65         + 51.2% | 2023         2024         + / -         2023           15         11         - 26.7%         89           5         5         0.0%         45           4         4         0.0%         44           \$338,563         \$337,475         - 0.3%         \$357,576           \$281,551         \$352,500         + 25.2%         \$270,000           99.5%         94.8%         - 4.7%         93.5%           25         101         + 304.0%         55           43         65         + 51.2% | 2023         2024         + / -         2023         2024           15         11         - 26.7%         89         108           5         5         0.0%         45         50           4         4         0.0%         44         49           \$338,563         \$337,475         - 0.3%         \$357,576         \$332,127           \$281,551         \$352,500         + 25.2%         \$270,000         \$277,000           99.5%         94.8%         - 4.7%         93.5%         90.2%           25         101         + 304.0%         55         91           43         65         + 51.2% |

<sup>\*</sup> Does not include prices from any previous listing contracts or seller concessions. | Activity for one month can sometimes look extreme due to small sample size.

1-2019

1-2018

1-2020

1-2021

1-2022