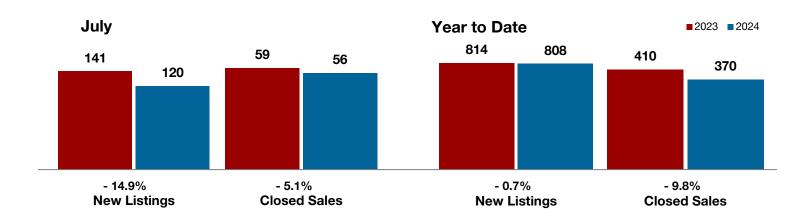

**Brown County** 

| Change in    | Change in    | Change in          |
|--------------|--------------|--------------------|
| New Listings | Closed Sales | Median Sales Price |

| 2023    | 0004                                                |                                                                                            |                                                                                                                                                 |           |                                                                                                                                                                                                                                                                                                                                                                                                                     |
|---------|-----------------------------------------------------|--------------------------------------------------------------------------------------------|-------------------------------------------------------------------------------------------------------------------------------------------------|-----------|---------------------------------------------------------------------------------------------------------------------------------------------------------------------------------------------------------------------------------------------------------------------------------------------------------------------------------------------------------------------------------------------------------------------|
|         | 2024                                                | +/-                                                                                        | 2023                                                                                                                                            | 2024      | +/-                                                                                                                                                                                                                                                                                                                                                                                                                 |
| 64      | 55                                                  | - 14.1%                                                                                    | 422                                                                                                                                             | 438       | + 3.8%                                                                                                                                                                                                                                                                                                                                                                                                              |
| 60      | 35                                                  | - 41.7%                                                                                    | 298                                                                                                                                             | 251       | - 15.8%                                                                                                                                                                                                                                                                                                                                                                                                             |
| 37      | 41                                                  | + 10.8%                                                                                    | 262                                                                                                                                             | 255       | - 2.7%                                                                                                                                                                                                                                                                                                                                                                                                              |
| 209,328 | \$270,095                                           | + 29.0%                                                                                    | \$256,455                                                                                                                                       | \$282,212 | + 10.0%                                                                                                                                                                                                                                                                                                                                                                                                             |
| 187,000 | \$199,000                                           | + 6.4%                                                                                     | \$202,500                                                                                                                                       | \$209,000 | + 3.2%                                                                                                                                                                                                                                                                                                                                                                                                              |
| 92.1%   | 90.5%                                               | - 1.7%                                                                                     | 92.0%                                                                                                                                           | 91.9%     | - 0.1%                                                                                                                                                                                                                                                                                                                                                                                                              |
| 60      | 94                                                  | + 56.7%                                                                                    | 68                                                                                                                                              | 71        | + 4.4%                                                                                                                                                                                                                                                                                                                                                                                                              |
| 207     | 218                                                 | + 5.3%                                                                                     |                                                                                                                                                 |           |                                                                                                                                                                                                                                                                                                                                                                                                                     |
| 5.3     | 6.2                                                 | + 17.0%                                                                                    |                                                                                                                                                 |           |                                                                                                                                                                                                                                                                                                                                                                                                                     |
| 1       | 60<br>37<br>209,328<br>87,000<br>92.1%<br>60<br>207 | 60 35<br>37 41<br>209,328 \$270,095<br>87,000 \$199,000<br>92.1% 90.5%<br>60 94<br>207 218 | 60 35 - 41.7%<br>37 41 + 10.8%<br>209,328 \$270,095 + 29.0%<br>87,000 \$199,000 + 6.4%<br>92.1% 90.5% - 1.7%<br>60 94 + 56.7%<br>207 218 + 5.3% | 60        | 60       35       - 41.7%       298       251         37       41       + 10.8%       262       255         209,328       \$270,095       + 29.0%       \$256,455       \$282,212         87,000       \$199,000       + 6.4%       \$202,500       \$209,000         92.1%       90.5%       - 1.7%       92.0%       91.9%         60       94       + 56.7%       68       71         207       218       + 5.3% |

<sup>\*</sup> Does not include prices from any previous listing contracts or seller concessions. | Activity for one month can sometimes look extreme due to small sample size.