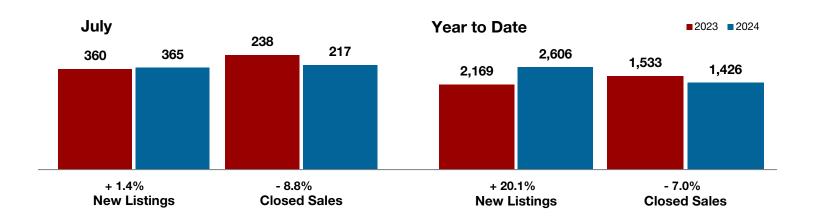

### **Callahan County**

| 0.0%                   | - 44.0%   | + 6.3%                        |
|------------------------|-----------|-------------------------------|
| Change in New Listings | Change in | Change in  Median Sales Price |

| July      |                                                               |                                                                                                     | Year to Date                                                                                                                                                                                                                                                                 |                                                                                                                                                                                                                                                                                                                                                                                                                                                                                                    |                                                                                                                                                                                                                                                                                                                                                                                                                                                                                                                                                                                                                |
|-----------|---------------------------------------------------------------|-----------------------------------------------------------------------------------------------------|------------------------------------------------------------------------------------------------------------------------------------------------------------------------------------------------------------------------------------------------------------------------------|----------------------------------------------------------------------------------------------------------------------------------------------------------------------------------------------------------------------------------------------------------------------------------------------------------------------------------------------------------------------------------------------------------------------------------------------------------------------------------------------------|----------------------------------------------------------------------------------------------------------------------------------------------------------------------------------------------------------------------------------------------------------------------------------------------------------------------------------------------------------------------------------------------------------------------------------------------------------------------------------------------------------------------------------------------------------------------------------------------------------------|
| 2023      | 2024                                                          | +/-                                                                                                 | 2023                                                                                                                                                                                                                                                                         | 2024                                                                                                                                                                                                                                                                                                                                                                                                                                                                                               | +/-                                                                                                                                                                                                                                                                                                                                                                                                                                                                                                                                                                                                            |
| 25        | 25                                                            | 0.0%                                                                                                | 160                                                                                                                                                                                                                                                                          | 141                                                                                                                                                                                                                                                                                                                                                                                                                                                                                                | - 11.9%                                                                                                                                                                                                                                                                                                                                                                                                                                                                                                                                                                                                        |
| 14        | 12                                                            | - 14.3%                                                                                             | 109                                                                                                                                                                                                                                                                          | 92                                                                                                                                                                                                                                                                                                                                                                                                                                                                                                 | - 15.6%                                                                                                                                                                                                                                                                                                                                                                                                                                                                                                                                                                                                        |
| 25        | 14                                                            | - 44.0%                                                                                             | 103                                                                                                                                                                                                                                                                          | 92                                                                                                                                                                                                                                                                                                                                                                                                                                                                                                 | - 10.7%                                                                                                                                                                                                                                                                                                                                                                                                                                                                                                                                                                                                        |
| \$259,156 | \$241,064                                                     | - 7.0%                                                                                              | \$209,009                                                                                                                                                                                                                                                                    | \$301,733                                                                                                                                                                                                                                                                                                                                                                                                                                                                                          | + 44.4%                                                                                                                                                                                                                                                                                                                                                                                                                                                                                                                                                                                                        |
| \$206,900 | \$219,950                                                     | + 6.3%                                                                                              | \$164,405                                                                                                                                                                                                                                                                    | \$215,000                                                                                                                                                                                                                                                                                                                                                                                                                                                                                          | + 30.8%                                                                                                                                                                                                                                                                                                                                                                                                                                                                                                                                                                                                        |
| 94.4%     | 93.9%                                                         | - 0.5%                                                                                              | 90.7%                                                                                                                                                                                                                                                                        | 92.1%                                                                                                                                                                                                                                                                                                                                                                                                                                                                                              | + 1.5%                                                                                                                                                                                                                                                                                                                                                                                                                                                                                                                                                                                                         |
| 52        | 87                                                            | + 67.3%                                                                                             | 48                                                                                                                                                                                                                                                                           | 69                                                                                                                                                                                                                                                                                                                                                                                                                                                                                                 | + 43.8%                                                                                                                                                                                                                                                                                                                                                                                                                                                                                                                                                                                                        |
| 61        | 70                                                            | + 14.8%                                                                                             |                                                                                                                                                                                                                                                                              |                                                                                                                                                                                                                                                                                                                                                                                                                                                                                                    |                                                                                                                                                                                                                                                                                                                                                                                                                                                                                                                                                                                                                |
| 4.3       | 5.6                                                           | + 30.2%                                                                                             |                                                                                                                                                                                                                                                                              |                                                                                                                                                                                                                                                                                                                                                                                                                                                                                                    |                                                                                                                                                                                                                                                                                                                                                                                                                                                                                                                                                                                                                |
|           | 25<br>14<br>25<br>\$259,156<br>\$206,900<br>94.4%<br>52<br>61 | 2023 2024  25 25  14 12  25 14  \$259,156 \$241,064  \$206,900 \$219,950  94.4% 93.9%  52 87  61 70 | 2023     2024     + / -       25     25     0.0%       14     12     -14.3%       25     14     -44.0%       \$259,156     \$241,064     -7.0%       \$206,900     \$219,950     +6.3%       94.4%     93.9%     -0.5%       52     87     +67.3%       61     70     +14.8% | 2023         2024         + / -         2023           25         25         0.0%         160           14         12         -14.3%         109           25         14         -44.0%         103           \$259,156         \$241,064         -7.0%         \$209,009           \$206,900         \$219,950         +6.3%         \$164,405           94.4%         93.9%         -0.5%         90.7%           52         87         +67.3%         48           61         70         +14.8% | 2023         2024         + / -         2023         2024           25         25         0.0%         160         141           14         12         -14.3%         109         92           25         14         -44.0%         103         92           \$259,156         \$241,064         -7.0%         \$209,009         \$301,733           \$206,900         \$219,950         +6.3%         \$164,405         \$215,000           94.4%         93.9%         -0.5%         90.7%         92.1%           52         87         +67.3%         48         69           61         70         +14.8% |

<sup>\*</sup> Does not include prices from any previous listing contracts or seller concessions. | Activity for one month can sometimes look extreme due to small sample size.

Callahan County -

A RESEARCH TOOL PROVIDED BY NORTH TEXAS REAL ESTATE INFORMATION SYSTEMS, INC.