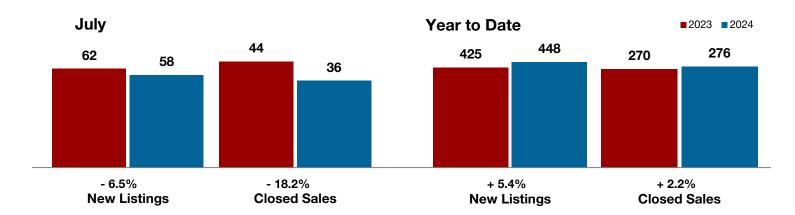

<sup>\*</sup> Does not include prices from any previous listing contracts or seller concessions. | Activity for one month can sometimes look extreme due to small sample size.

Callahan County -

A RESEARCH TOOL PROVIDED BY NORTH TEXAS REAL ESTATE INFORMATION SYSTEMS, INC.