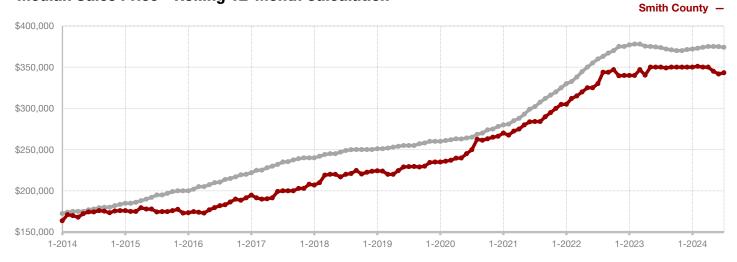

**Brown County** 

| Change in    | Change in    | Change in          |
|--------------|--------------|--------------------|
| New Listings | Closed Sales | Median Sales Price |

| 2023    | 0004                                                |                                                                                            |                                                                                                                                                 |           |                                                                                                                                                                                                                                                                                                                                                                                                                     |
|---------|-----------------------------------------------------|--------------------------------------------------------------------------------------------|-------------------------------------------------------------------------------------------------------------------------------------------------|-----------|---------------------------------------------------------------------------------------------------------------------------------------------------------------------------------------------------------------------------------------------------------------------------------------------------------------------------------------------------------------------------------------------------------------------|
|         | 2024                                                | +/-                                                                                        | 2023                                                                                                                                            | 2024      | +/-                                                                                                                                                                                                                                                                                                                                                                                                                 |
| 64      | 55                                                  | - 14.1%                                                                                    | 422                                                                                                                                             | 438       | + 3.8%                                                                                                                                                                                                                                                                                                                                                                                                              |
| 60      | 35                                                  | - 41.7%                                                                                    | 298                                                                                                                                             | 251       | - 15.8%                                                                                                                                                                                                                                                                                                                                                                                                             |
| 37      | 41                                                  | + 10.8%                                                                                    | 262                                                                                                                                             | 255       | - 2.7%                                                                                                                                                                                                                                                                                                                                                                                                              |
| 209,328 | \$270,095                                           | + 29.0%                                                                                    | \$256,455                                                                                                                                       | \$282,212 | + 10.0%                                                                                                                                                                                                                                                                                                                                                                                                             |
| 187,000 | \$199,000                                           | + 6.4%                                                                                     | \$202,500                                                                                                                                       | \$209,000 | + 3.2%                                                                                                                                                                                                                                                                                                                                                                                                              |
| 92.1%   | 90.5%                                               | - 1.7%                                                                                     | 92.0%                                                                                                                                           | 91.9%     | - 0.1%                                                                                                                                                                                                                                                                                                                                                                                                              |
| 60      | 94                                                  | + 56.7%                                                                                    | 68                                                                                                                                              | 71        | + 4.4%                                                                                                                                                                                                                                                                                                                                                                                                              |
| 207     | 218                                                 | + 5.3%                                                                                     |                                                                                                                                                 |           |                                                                                                                                                                                                                                                                                                                                                                                                                     |
| 5.3     | 6.2                                                 | + 17.0%                                                                                    |                                                                                                                                                 |           |                                                                                                                                                                                                                                                                                                                                                                                                                     |
| 1       | 60<br>37<br>209,328<br>87,000<br>92.1%<br>60<br>207 | 60 35<br>37 41<br>209,328 \$270,095<br>87,000 \$199,000<br>92.1% 90.5%<br>60 94<br>207 218 | 60 35 - 41.7%<br>37 41 + 10.8%<br>209,328 \$270,095 + 29.0%<br>87,000 \$199,000 + 6.4%<br>92.1% 90.5% - 1.7%<br>60 94 + 56.7%<br>207 218 + 5.3% | 60        | 60       35       - 41.7%       298       251         37       41       + 10.8%       262       255         209,328       \$270,095       + 29.0%       \$256,455       \$282,212         87,000       \$199,000       + 6.4%       \$202,500       \$209,000         92.1%       90.5%       - 1.7%       92.0%       91.9%         60       94       + 56.7%       68       71         207       218       + 5.3% |

<sup>\*</sup> Does not include prices from any previous listing contracts or seller concessions. | Activity for one month can sometimes look extreme due to small sample size.