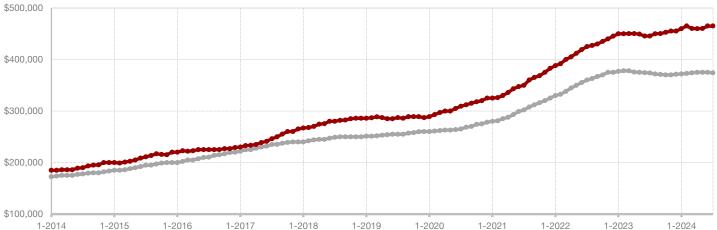

### **Callahan County**

| 0.0%                   | - 44.0%   | + 6.3%                        |
|------------------------|-----------|-------------------------------|
| Change in New Listings | Change in | Change in  Median Sales Price |