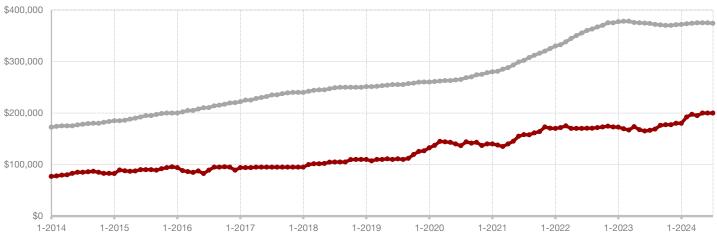

Comanche County

**Cooke County** 

Dallas County

**Delta County** 

**Denton County** 

**Eastland County** 

Ellis County

Erath County

## **Anderson County**

1-2014

1-2015

1-2016

1-2017

| - 26.7%      | 0.0%         | + 25.2%            |
|--------------|--------------|--------------------|
| Change in    | Change in    | Change in          |
| New Listings | Closed Sales | Median Sales Price |

| July      |                                                             |                                                                                                                                                                              | Year to Date                                                                                                                                                                                                                                                                                                                                                                            |                                                                                                                                                                                                                                                                                                                                                                                                                                                                                                    |                                                                                                                                                                                                                                                                                                                                                                                                                                                                                                                                                                                                                |
|-----------|-------------------------------------------------------------|------------------------------------------------------------------------------------------------------------------------------------------------------------------------------|-----------------------------------------------------------------------------------------------------------------------------------------------------------------------------------------------------------------------------------------------------------------------------------------------------------------------------------------------------------------------------------------|----------------------------------------------------------------------------------------------------------------------------------------------------------------------------------------------------------------------------------------------------------------------------------------------------------------------------------------------------------------------------------------------------------------------------------------------------------------------------------------------------|----------------------------------------------------------------------------------------------------------------------------------------------------------------------------------------------------------------------------------------------------------------------------------------------------------------------------------------------------------------------------------------------------------------------------------------------------------------------------------------------------------------------------------------------------------------------------------------------------------------|
| 2023      | 2024                                                        | +/-                                                                                                                                                                          | 2023                                                                                                                                                                                                                                                                                                                                                                                    | 2024                                                                                                                                                                                                                                                                                                                                                                                                                                                                                               | +/-                                                                                                                                                                                                                                                                                                                                                                                                                                                                                                                                                                                                            |
| 15        | 11                                                          | - 26.7%                                                                                                                                                                      | 89                                                                                                                                                                                                                                                                                                                                                                                      | 108                                                                                                                                                                                                                                                                                                                                                                                                                                                                                                | + 21.3%                                                                                                                                                                                                                                                                                                                                                                                                                                                                                                                                                                                                        |
| 5         | 5                                                           | 0.0%                                                                                                                                                                         | 45                                                                                                                                                                                                                                                                                                                                                                                      | 50                                                                                                                                                                                                                                                                                                                                                                                                                                                                                                 | + 11.1%                                                                                                                                                                                                                                                                                                                                                                                                                                                                                                                                                                                                        |
| 4         | 4                                                           | 0.0%                                                                                                                                                                         | 44                                                                                                                                                                                                                                                                                                                                                                                      | 49                                                                                                                                                                                                                                                                                                                                                                                                                                                                                                 | + 11.4%                                                                                                                                                                                                                                                                                                                                                                                                                                                                                                                                                                                                        |
| \$338,563 | \$337,475                                                   | - 0.3%                                                                                                                                                                       | \$357,576                                                                                                                                                                                                                                                                                                                                                                               | \$332,127                                                                                                                                                                                                                                                                                                                                                                                                                                                                                          | - 7.1%                                                                                                                                                                                                                                                                                                                                                                                                                                                                                                                                                                                                         |
| \$281,551 | \$352,500                                                   | + 25.2%                                                                                                                                                                      | \$270,000                                                                                                                                                                                                                                                                                                                                                                               | \$277,000                                                                                                                                                                                                                                                                                                                                                                                                                                                                                          | + 2.6%                                                                                                                                                                                                                                                                                                                                                                                                                                                                                                                                                                                                         |
| 99.5%     | 94.8%                                                       | - 4.7%                                                                                                                                                                       | 93.5%                                                                                                                                                                                                                                                                                                                                                                                   | 90.2%                                                                                                                                                                                                                                                                                                                                                                                                                                                                                              | - 3.5%                                                                                                                                                                                                                                                                                                                                                                                                                                                                                                                                                                                                         |
| 25        | 101                                                         | + 304.0%                                                                                                                                                                     | 55                                                                                                                                                                                                                                                                                                                                                                                      | 91                                                                                                                                                                                                                                                                                                                                                                                                                                                                                                 | + 65.5%                                                                                                                                                                                                                                                                                                                                                                                                                                                                                                                                                                                                        |
| 43        | 65                                                          | + 51.2%                                                                                                                                                                      |                                                                                                                                                                                                                                                                                                                                                                                         |                                                                                                                                                                                                                                                                                                                                                                                                                                                                                                    |                                                                                                                                                                                                                                                                                                                                                                                                                                                                                                                                                                                                                |
| 7.3       | 10.4                                                        | + 42.5%                                                                                                                                                                      |                                                                                                                                                                                                                                                                                                                                                                                         |                                                                                                                                                                                                                                                                                                                                                                                                                                                                                                    |                                                                                                                                                                                                                                                                                                                                                                                                                                                                                                                                                                                                                |
|           | 15<br>5<br>4<br>\$338,563<br>\$281,551<br>99.5%<br>25<br>43 | 2023     2024       15     11       5     5       4     4       \$338,563     \$337,475       \$281,551     \$352,500       99.5%     94.8%       25     101       43     65 | 2023         2024         + / -           15         11         - 26.7%           5         5         0.0%           4         4         0.0%           \$338,563         \$337,475         - 0.3%           \$281,551         \$352,500         + 25.2%           99.5%         94.8%         - 4.7%           25         101         + 304.0%           43         65         + 51.2% | 2023         2024         + / -         2023           15         11         - 26.7%         89           5         5         0.0%         45           4         4         0.0%         44           \$338,563         \$337,475         - 0.3%         \$357,576           \$281,551         \$352,500         + 25.2%         \$270,000           99.5%         94.8%         - 4.7%         93.5%           25         101         + 304.0%         55           43         65         + 51.2% | 2023         2024         + / -         2023         2024           15         11         - 26.7%         89         108           5         5         0.0%         45         50           4         4         0.0%         44         49           \$338,563         \$337,475         - 0.3%         \$357,576         \$332,127           \$281,551         \$352,500         + 25.2%         \$270,000         \$277,000           99.5%         94.8%         - 4.7%         93.5%         90.2%           25         101         + 304.0%         55         91           43         65         + 51.2% |

<sup>\*</sup> Does not include prices from any previous listing contracts or seller concessions. | Activity for one month can sometimes look extreme due to small sample size.

1-2019

1-2018

1-2020

1-2021

1-2022

1-2023

A RESEARCH TOOL PROVIDED BY NORTH TEXAS REAL ESTATE INFORMATION SYSTEMS, INC.

- 4.0%

+ 50.0%

+41.8%

Change in **New Listings** 

July.

Change in Closed Sales

Change in Median Sales Price

Year to Date