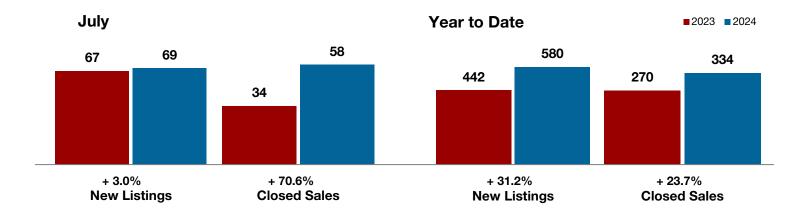

Comanche County

**Cooke County** 

Dallas County

**Delta County** 

**Denton County** 

**Eastland County** 

Ellis County

Erath County