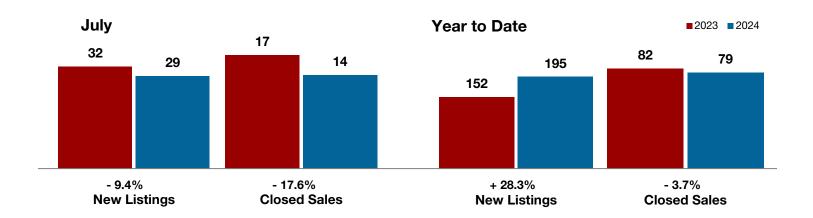

## **Comanche County**

| - 40.5% - | <b>42.9</b> % | + 37.9% |
|-----------|---------------|---------|
|-----------|---------------|---------|

Links

| Change in    | Change in    | Change in          |
|--------------|--------------|--------------------|
| New Listings | Closed Sales | Median Sales Price |