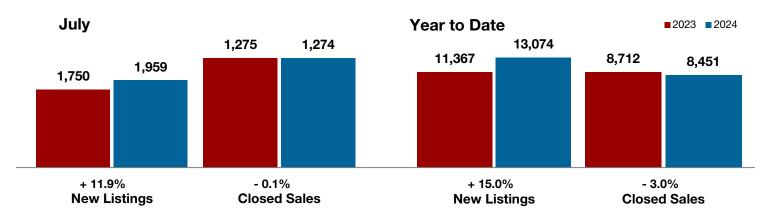

+ 27.0%

+ 1.2%

- 3.3%

**Collin County** 

| Change in    | Change in    | Change in          |
|--------------|--------------|--------------------|
| New Listings | Closed Sales | Median Sales Price |

|                                          |           | July      |         |           | Year to Date |         |  |  |
|------------------------------------------|-----------|-----------|---------|-----------|--------------|---------|--|--|
|                                          | 2023      | 2024      | +/-     | 2023      | 2024         | +/-     |  |  |
| New Listings                             | 1,833     | 2,327     | + 27.0% | 11,829    | 15,084       | + 27.5% |  |  |
| Pending Sales                            | 1,353     | 1,325     | - 2.1%  | 9,739     | 9,849        | + 1.1%  |  |  |
| Closed Sales                             | 1,395     | 1,412     | + 1.2%  | 9,171     | 9,429        | + 2.8%  |  |  |
| Average Sales Price*                     | \$588,068 | \$580,033 | - 1.4%  | \$582,374 | \$569,605    | - 2.2%  |  |  |
| Median Sales Price*                      | \$512,061 | \$495,000 | - 3.3%  | \$514,854 | \$495,000    | - 3.9%  |  |  |
| Percent of Original List Price Received* | 98.1%     | 96.2%     | - 1.9%  | 96.8%     | 96.8%        | 0.0%    |  |  |
| Days on Market Until Sale                | 31        | 39        | + 25.8% | 44        | 42           | - 4.5%  |  |  |
| Inventory of Homes for Sale              | 3,065     | 4,910     | + 60.2% |           |              |         |  |  |
| Months Supply of Inventory               | 2.5       | 3.9       | + 56.0% |           |              |         |  |  |
| Months Supply of Inventory               | 2.5       | 3.9       | + 56.0% |           |              |         |  |  |