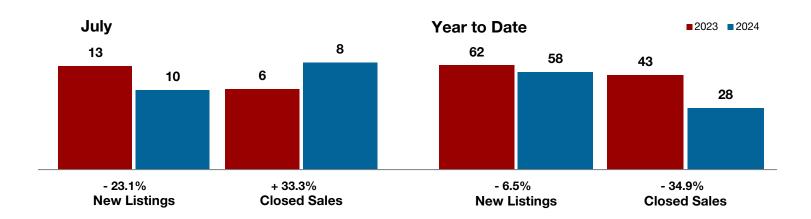

## **Comanche County**

| - 40.5% - | <b>42.9</b> % | + 37.9% |
|-----------|---------------|---------|
|-----------|---------------|---------|

Links

| Change in    | Change in    | Change in          |
|--------------|--------------|--------------------|
| New Listings | Closed Sales | Median Sales Price |