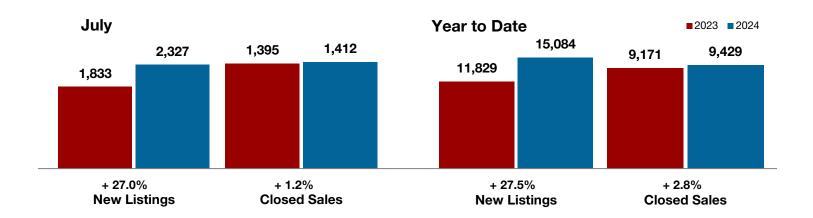

+ 27.0%

+ 1.2%

- 3.3%

**Collin County** 

| Change in    | Change in    | Change in          |
|--------------|--------------|--------------------|
| New Listings | Closed Sales | Median Sales Price |

|                                          |           | July      |         |           | Year to Date |         |  |  |
|------------------------------------------|-----------|-----------|---------|-----------|--------------|---------|--|--|
|                                          | 2023      | 2024      | +/-     | 2023      | 2024         | +/-     |  |  |
| New Listings                             | 1,833     | 2,327     | + 27.0% | 11,829    | 15,084       | + 27.5% |  |  |
| Pending Sales                            | 1,353     | 1,325     | - 2.1%  | 9,739     | 9,849        | + 1.1%  |  |  |
| Closed Sales                             | 1,395     | 1,412     | + 1.2%  | 9,171     | 9,429        | + 2.8%  |  |  |
| Average Sales Price*                     | \$588,068 | \$580,033 | - 1.4%  | \$582,374 | \$569,605    | - 2.2%  |  |  |
| Median Sales Price*                      | \$512,061 | \$495,000 | - 3.3%  | \$514,854 | \$495,000    | - 3.9%  |  |  |
| Percent of Original List Price Received* | 98.1%     | 96.2%     | - 1.9%  | 96.8%     | 96.8%        | 0.0%    |  |  |
| Days on Market Until Sale                | 31        | 39        | + 25.8% | 44        | 42           | - 4.5%  |  |  |
| Inventory of Homes for Sale              | 3,065     | 4,910     | + 60.2% |           |              |         |  |  |
| Months Supply of Inventory               | 2.5       | 3.9       | + 56.0% |           |              |         |  |  |
| Months Supply of Inventory               | 2.5       | 3.9       | + 56.0% |           |              |         |  |  |