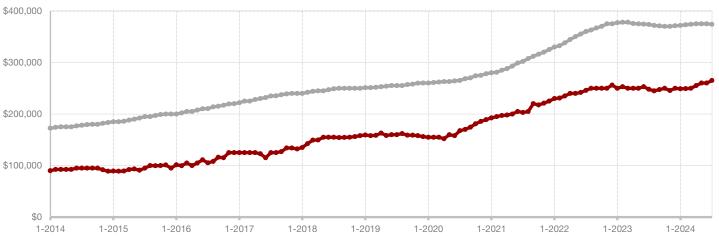

### **July 2024**

Anderson County

**Bosque County** 

**Brown County** 

Callahan County

Clay County

Coleman County

Collin County

Comanche County

**Cooke County** 

Dallas County

**Delta County** 

**Denton County** 

**Eastland County** 

Ellis County

Erath County