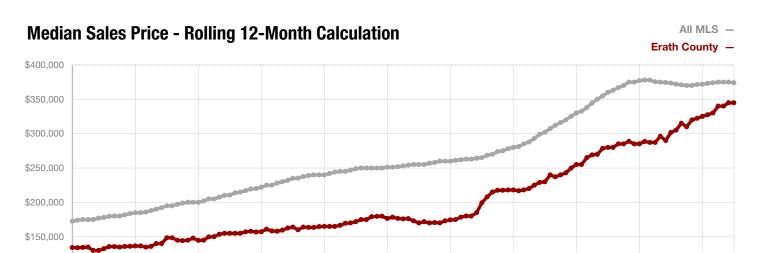

### **July 2024**

Anderson County

**Bosque County** 

**Brown County** 

Callahan County

Clay County

Coleman County

Collin County

Comanche County

**Cooke County** 

Dallas County

**Delta County** 

**Denton County** 

**Eastland County** 

Ellis County

Erath County