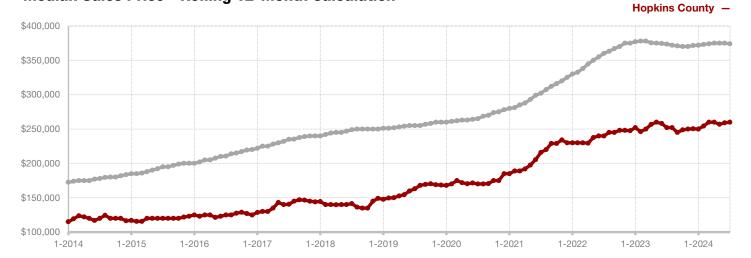

**Hood County** 

**Hopkins County** 

**Hunt County** 

Jack County

Johnson County

Jones County

Kaufman County

Lamar County