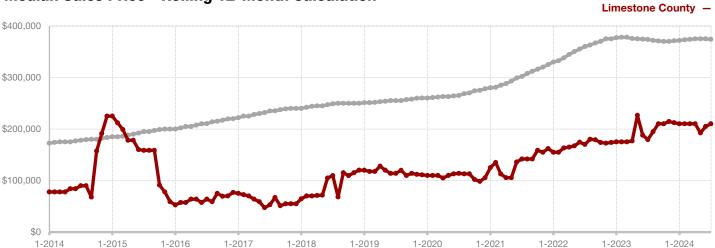

Limestone County

Montague County

Navarro County

Nolan County

Palo Pinto County

Parker County

Rains County

Rockwall County