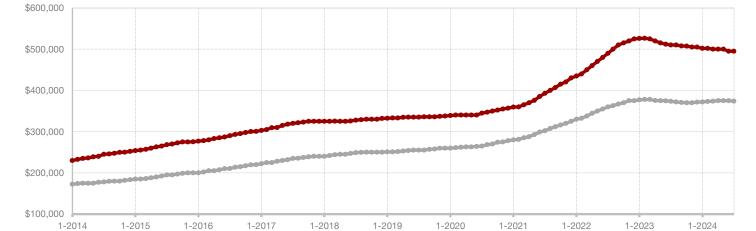

+ 27.0%

+ 1.2%

- 3.3%

**Collin County** 

| Change in    | Change in    | Change in          |
|--------------|--------------|--------------------|
| New Listings | Closed Sales | Median Sales Price |

|                                          |           | July      |         |           | Year to Date |         |  |  |
|------------------------------------------|-----------|-----------|---------|-----------|--------------|---------|--|--|
|                                          | 2023      | 2024      | +/-     | 2023      | 2024         | +/-     |  |  |
| New Listings                             | 1,833     | 2,327     | + 27.0% | 11,829    | 15,084       | + 27.5% |  |  |
| Pending Sales                            | 1,353     | 1,325     | - 2.1%  | 9,739     | 9,849        | + 1.1%  |  |  |
| Closed Sales                             | 1,395     | 1,412     | + 1.2%  | 9,171     | 9,429        | + 2.8%  |  |  |
| Average Sales Price*                     | \$588,068 | \$580,033 | - 1.4%  | \$582,374 | \$569,605    | - 2.2%  |  |  |
| Median Sales Price*                      | \$512,061 | \$495,000 | - 3.3%  | \$514,854 | \$495,000    | - 3.9%  |  |  |
| Percent of Original List Price Received* | 98.1%     | 96.2%     | - 1.9%  | 96.8%     | 96.8%        | 0.0%    |  |  |
| Days on Market Until Sale                | 31        | 39        | + 25.8% | 44        | 42           | - 4.5%  |  |  |
| Inventory of Homes for Sale              | 3,065     | 4,910     | + 60.2% |           |              |         |  |  |
| Months Supply of Inventory               | 2.5       | 3.9       | + 56.0% |           |              |         |  |  |
| Months Supply of Inventory               | 2.5       | 3.9       | + 56.0% |           |              |         |  |  |