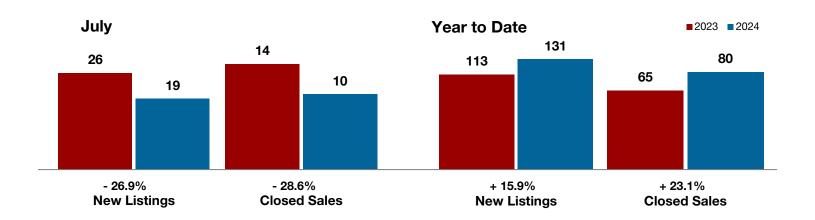

| July      |                                                             |                                                                                                                                                                              | Year to Date                                                                                                                                                                                                                                                                                                                                                                            |                                                                                                                                                                                                                                                                                                                                                                                                                                                                                                    |                                                                                                                                                                                                                                                                                                                                                                                                                                                                                                                                                                                                                |
|-----------|-------------------------------------------------------------|------------------------------------------------------------------------------------------------------------------------------------------------------------------------------|-----------------------------------------------------------------------------------------------------------------------------------------------------------------------------------------------------------------------------------------------------------------------------------------------------------------------------------------------------------------------------------------|----------------------------------------------------------------------------------------------------------------------------------------------------------------------------------------------------------------------------------------------------------------------------------------------------------------------------------------------------------------------------------------------------------------------------------------------------------------------------------------------------|----------------------------------------------------------------------------------------------------------------------------------------------------------------------------------------------------------------------------------------------------------------------------------------------------------------------------------------------------------------------------------------------------------------------------------------------------------------------------------------------------------------------------------------------------------------------------------------------------------------|
| 2023      | 2024                                                        | +/-                                                                                                                                                                          | 2023                                                                                                                                                                                                                                                                                                                                                                                    | 2024                                                                                                                                                                                                                                                                                                                                                                                                                                                                                               | +/-                                                                                                                                                                                                                                                                                                                                                                                                                                                                                                                                                                                                            |
| 15        | 11                                                          | - 26.7%                                                                                                                                                                      | 89                                                                                                                                                                                                                                                                                                                                                                                      | 108                                                                                                                                                                                                                                                                                                                                                                                                                                                                                                | + 21.3%                                                                                                                                                                                                                                                                                                                                                                                                                                                                                                                                                                                                        |
| 5         | 5                                                           | 0.0%                                                                                                                                                                         | 45                                                                                                                                                                                                                                                                                                                                                                                      | 50                                                                                                                                                                                                                                                                                                                                                                                                                                                                                                 | + 11.1%                                                                                                                                                                                                                                                                                                                                                                                                                                                                                                                                                                                                        |
| 4         | 4                                                           | 0.0%                                                                                                                                                                         | 44                                                                                                                                                                                                                                                                                                                                                                                      | 49                                                                                                                                                                                                                                                                                                                                                                                                                                                                                                 | + 11.4%                                                                                                                                                                                                                                                                                                                                                                                                                                                                                                                                                                                                        |
| \$338,563 | \$337,475                                                   | - 0.3%                                                                                                                                                                       | \$357,576                                                                                                                                                                                                                                                                                                                                                                               | \$332,127                                                                                                                                                                                                                                                                                                                                                                                                                                                                                          | - 7.1%                                                                                                                                                                                                                                                                                                                                                                                                                                                                                                                                                                                                         |
| \$281,551 | \$352,500                                                   | + 25.2%                                                                                                                                                                      | \$270,000                                                                                                                                                                                                                                                                                                                                                                               | \$277,000                                                                                                                                                                                                                                                                                                                                                                                                                                                                                          | + 2.6%                                                                                                                                                                                                                                                                                                                                                                                                                                                                                                                                                                                                         |
| 99.5%     | 94.8%                                                       | - 4.7%                                                                                                                                                                       | 93.5%                                                                                                                                                                                                                                                                                                                                                                                   | 90.2%                                                                                                                                                                                                                                                                                                                                                                                                                                                                                              | - 3.5%                                                                                                                                                                                                                                                                                                                                                                                                                                                                                                                                                                                                         |
| 25        | 101                                                         | + 304.0%                                                                                                                                                                     | 55                                                                                                                                                                                                                                                                                                                                                                                      | 91                                                                                                                                                                                                                                                                                                                                                                                                                                                                                                 | + 65.5%                                                                                                                                                                                                                                                                                                                                                                                                                                                                                                                                                                                                        |
| 43        | 65                                                          | + 51.2%                                                                                                                                                                      |                                                                                                                                                                                                                                                                                                                                                                                         |                                                                                                                                                                                                                                                                                                                                                                                                                                                                                                    |                                                                                                                                                                                                                                                                                                                                                                                                                                                                                                                                                                                                                |
| 7.3       | 10.4                                                        | + 42.5%                                                                                                                                                                      |                                                                                                                                                                                                                                                                                                                                                                                         |                                                                                                                                                                                                                                                                                                                                                                                                                                                                                                    |                                                                                                                                                                                                                                                                                                                                                                                                                                                                                                                                                                                                                |
|           | 15<br>5<br>4<br>\$338,563<br>\$281,551<br>99.5%<br>25<br>43 | 2023     2024       15     11       5     5       4     4       \$338,563     \$337,475       \$281,551     \$352,500       99.5%     94.8%       25     101       43     65 | 2023         2024         + / -           15         11         - 26.7%           5         5         0.0%           4         4         0.0%           \$338,563         \$337,475         - 0.3%           \$281,551         \$352,500         + 25.2%           99.5%         94.8%         - 4.7%           25         101         + 304.0%           43         65         + 51.2% | 2023         2024         + / -         2023           15         11         - 26.7%         89           5         5         0.0%         45           4         4         0.0%         44           \$338,563         \$337,475         - 0.3%         \$357,576           \$281,551         \$352,500         + 25.2%         \$270,000           99.5%         94.8%         - 4.7%         93.5%           25         101         + 304.0%         55           43         65         + 51.2% | 2023         2024         + / -         2023         2024           15         11         - 26.7%         89         108           5         5         0.0%         45         50           4         4         0.0%         44         49           \$338,563         \$337,475         - 0.3%         \$357,576         \$332,127           \$281,551         \$352,500         + 25.2%         \$270,000         \$277,000           99.5%         94.8%         - 4.7%         93.5%         90.2%           25         101         + 304.0%         55         91           43         65         + 51.2% |