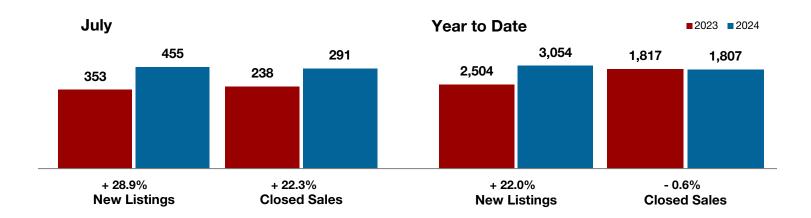

**Hood County** 

**Hopkins County** 

**Hunt County** 

Jack County

Johnson County

Jones County

Kaufman County

Lamar County