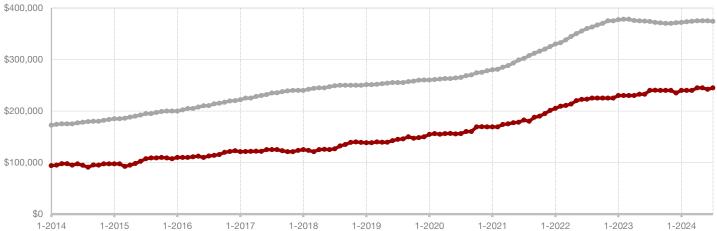

Fannin County

Franklin County

Freestone County

Grayson County

**Hamilton County** 

Harrison County

**Henderson County** 

Hill County