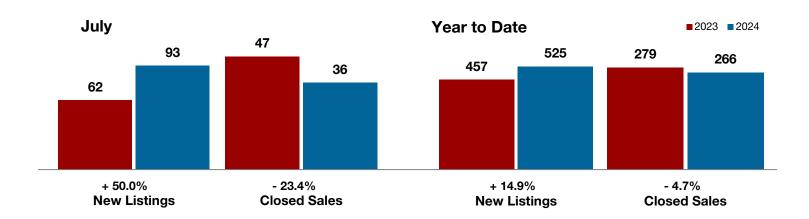

Comanche County

**Cooke County** 

Dallas County

**Delta County** 

**Denton County** 

**Eastland County** 

Ellis County

Erath County