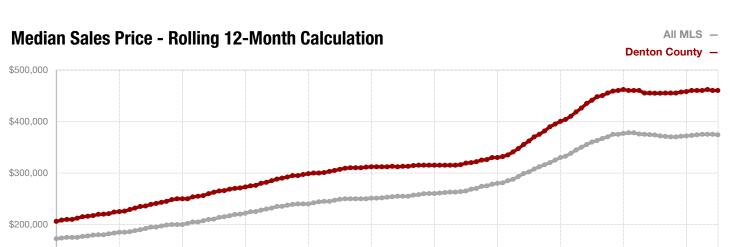

+ / -         2023         2024           1,750         1,959         + 11.9%         11,367         13,074           1,273         1,164         - 8.6%         9,270         8,906           1,275         1,274         - 0.1%         8,712         8,451           \$569,700         \$578,008         + 1.5%         \$544,242         \$561,535           \$475,000         \$469,735         - 1.1%         \$458,000         \$464,900           97.5%         96.6%         - 0.9%         96.5%         96.8%           36         39         + 8.3%         48         44           3,148         4,170         + 32.5% |

<sup>\*</sup> Does not include prices from any previous listing contracts or seller concessions. | Activity for one month can sometimes look extreme due to small sample size.





1-2019

1-2018

1-2020

1-2021

1-2022

1-2023



## **Eastland County**

| - 9.4% | - 17.6% | + 30.8% |
|--------|---------|---------|
| OI :   | OI :    | OI :    |

Change in Change in Change in

New Listings Closed Sales Median Sales Price

|                                          | July      |           |          | Year to Date |           |         |  |
|------------------------------------------|-----------|-----------|----------|--------------|-----------|---------|--|
|                                          | 2023      | 2024      | +/-      | 2023         | 2024      | +/-     |  |
| New Listings                             | 32        | 29        | - 9.4%   | 152          | 195       | + 28.3% |  |
| Pending Sales                            | 14        | 12        | - 14