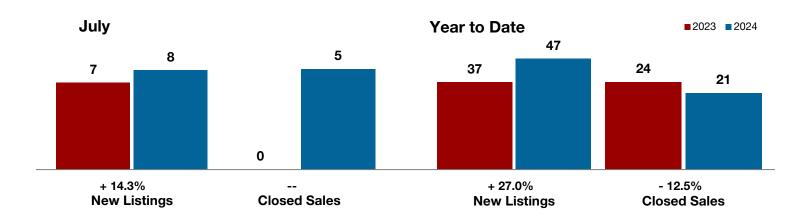

# **Clay County**

| + 14.3%      | /0 == ==     |                    |  |  |
|--------------|--------------|--------------------|--|--|
| Change in    | Change in    | Change in          |  |  |
| New Listings | Closed Sales | Median Sales Price |  |  |

| July |                               |                                                            | Year to Date                                                                                                                                                                          |                                                                                                                                                                                                                                                                  |                                                                                                                                                                                                                                                                                                                                                                                                                                                                                |
|------|-------------------------------|------------------------------------------------------------|---------------------------------------------------------------------------------------------------------------------------------------------------------------------------------------|------------------------------------------------------------------------------------------------------------------------------------------------------------------------------------------------------------------------------------------------------------------|--------------------------------------------------------------------------------------------------------------------------------------------------------------------------------------------------------------------------------------------------------------------------------------------------------------------------------------------------------------------------------------------------------------------------------------------------------------------------------|
| 2023 | 2024                          | +/-                                                        | 2023                                                                                                                                                                                  | 2024                                                                                                                                                                                                                                                             | +/-                                                                                                                                                                                                                                                                                                                                                                                                                                                                            |
| 7    | 8                             | + 14.3%                                                    | 37                                                                                                                                                                                    | 47                                                                                                                                                                                                                                                               | + 27.0%                                                                                                                                                                                                                                                                                                                                                                                                                                                                        |
| 1    | 6                             | + 500.0%                                                   | 22                                                                                                                                                                                    | 23                                                                                                                                                                                                                                                               | + 4.5%                                                                                                                                                                                                                                                                                                                                                                                                                                                                         |
| 0    | 5                             |                                                            | 24                                                                                                                                                                                    | 21                                                                                                                                                                                                                                                               | - 12.5%                                                                                                                                                                                                                                                                                                                                                                                                                                                                        |
|      | \$151,900                     |                                                            | \$245,508                                                                                                                                                                             | \$256,928                                                                                                                                                                                                                                                        | + 4.7%                                                                                                                                                                                                                                                                                                                                                                                                                                                                         |
|      | \$169,500                     |                                                            | \$181,500                                                                                                                                                                             | \$185,000                                                                                                                                                                                                                                                        | + 1.9%                                                                                                                                                                                                                                                                                                                                                                                                                                                                         |
|      | 83.9%                         |                                                            | 92.5%                                                                                                                                                                                 | 88.1%                                                                                                                                                                                                                                                            | - 4.8%                                                                                                                                                                                                                                                                                                                                                                                                                                                                         |
|      | 111                           |                                                            | 62                                                                                                                                                                                    | 107                                                                                                                                                                                                                                                              | + 72.6%                                                                                                                                                                                                                                                                                                                                                                                                                                                                        |
| 25   | 32                            | + 28.0%                                                    |                                                                                                                                                                                       |                                                                                                                                                                                                                                                                  |                                                                                                                                                                                                                                                                                                                                                                                                                                                                                |
| 8.1  | 9.4                           | + 16.0%                                                    |                                                                                                                                                                                       |                                                                                                                                                                                                                                                                  |                                                                                                                                                                                                                                                                                                                                                                                                                                                                                |
|      | 7<br>1<br>0<br><br><br><br>25 | 2023 2024  7 8 1 6 0 5 \$151,900 \$169,500 83.9% 111 25 32 | 2023     2024     + / -       7     8     + 14.3%       1     6     + 500.0%       0     5         \$151,900         \$169,500         83.9%         111        25     32     + 28.0% | 2023     2024     + / -     2023       7     8     + 14.3%     37       1     6     + 500.0%     22       0     5      24        \$151,900      \$245,508        \$169,500      \$181,500        83.9%      92.5%        111      62       25     32     + 28.0% | 2023         2024         +/-         2023         2024           7         8         + 14.3%         37         47           1         6         + 500.0%         22         23           0         5          24         21            \$151,900          \$245,508         \$256,928            \$169,500          \$181,500         \$185,000            83.9%          92.5%         88.1%            111          62         107           25         32         + 28.0% |

<sup>\*</sup> Does not include prices from any previous listing contracts or seller concessions. | Activity for one month can sometimes look extreme due to small sample size.