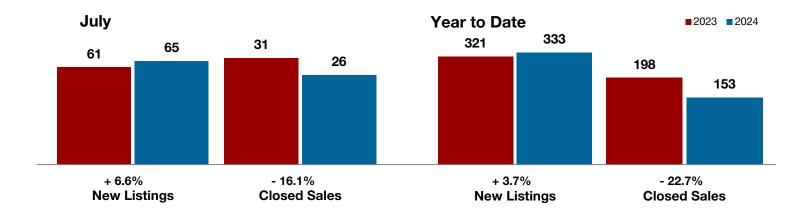

**Hood County** 

**Hopkins County** 

**Hunt County** 

Jack County

Johnson County

Jones County

Kaufman County

Lamar County