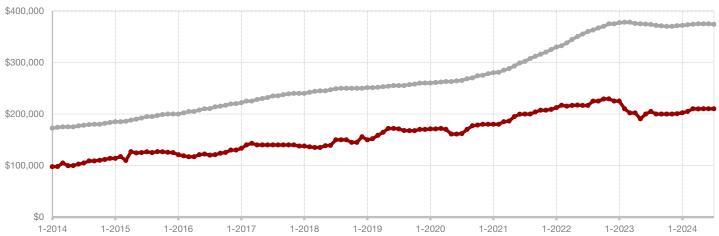

Limestone County

Montague County

Navarro County

Nolan County

Palo Pinto County

Parker County

Rains County

Rockwall County