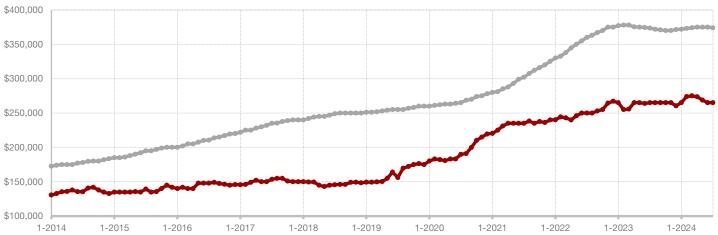

## **Anderson County**

1-2014

1-2015

1-2016

1-2017

| - 26.7%      | 0.0%         | + 25.2%            |
|--------------|--------------|--------------------|
| Change in    | Change in    | Change in          |
| New Listings | Closed Sales | Median Sales Price |

| July      |                                                             |                                                                                                                                                                              | Year to Date                                                                                                                                                                                                                                                                                                                                                                            |                                                                                                                                                                                                                                                                                                                                                                                                                                                                                                    |                                                                                                                                                                                                                                                                                                                                                                                                                                                                                                                                                                                                                |
|-----------|-------------------------------------------------------------|------------------------------------------------------------------------------------------------------------------------------------------------------------------------------|-----------------------------------------------------------------------------------------------------------------------------------------------------------------------------------------------------------------------------------------------------------------------------------------------------------------------------------------------------------------------------------------|----------------------------------------------------------------------------------------------------------------------------------------------------------------------------------------------------------------------------------------------------------------------------------------------------------------------------------------------------------------------------------------------------------------------------------------------------------------------------------------------------|----------------------------------------------------------------------------------------------------------------------------------------------------------------------------------------------------------------------------------------------------------------------------------------------------------------------------------------------------------------------------------------------------------------------------------------------------------------------------------------------------------------------------------------------------------------------------------------------------------------|
| 2023      | 2024                                                        | +/-                                                                                                                                                                          | 2023                                                                                                                                                                                                                                                                                                                                                                                    | 2024                                                                                                                                                                                                                                                                                                                                                                                                                                                                                               | +/-                                                                                                                                                                                                                                                                                                                                                                                                                                                                                                                                                                                                            |
| 15        | 11                                                          | - 26.7%                                                                                                                                                                      | 89                                                                                                                                                                                                                                                                                                                                                                                      | 108                                                                                                                                                                                                                                                                                                                                                                                                                                                                                                | + 21.3%                                                                                                                                                                                                                                                                                                                                                                                                                                                                                                                                                                                                        |
| 5         | 5                                                           | 0.0%                                                                                                                                                                         | 45                                                                                                                                                                                                                                                                                                                                                                                      | 50                                                                                                                                                                                                                                                                                                                                                                                                                                                                                                 | + 11.1%                                                                                                                                                                                                                                                                                                                                                                                                                                                                                                                                                                                                        |
| 4         | 4                                                           | 0.0%                                                                                                                                                                         | 44                                                                                                                                                                                                                                                                                                                                                                                      | 49                                                                                                                                                                                                                                                                                                                                                                                                                                                                                                 | + 11.4%                                                                                                                                                                                                                                                                                                                                                                                                                                                                                                                                                                                                        |
| \$338,563 | \$337,475                                                   | - 0.3%                                                                                                                                                                       | \$357,576                                                                                                                                                                                                                                                                                                                                                                               | \$332,127                                                                                                                                                                                                                                                                                                                                                                                                                                                                                          | - 7.1%                                                                                                                                                                                                                                                                                                                                                                                                                                                                                                                                                                                                         |
| \$281,551 | \$352,500                                                   | + 25.2%                                                                                                                                                                      | \$270,000                                                                                                                                                                                                                                                                                                                                                                               | \$277,000                                                                                                                                                                                                                                                                                                                                                                                                                                                                                          | + 2.6%                                                                                                                                                                                                                                                                                                                                                                                                                                                                                                                                                                                                         |
| 99.5%     | 94.8%                                                       | - 4.7%                                                                                                                                                                       | 93.5%                                                                                                                                                                                                                                                                                                                                                                                   | 90.2%                                                                                                                                                                                                                                                                                                                                                                                                                                                                                              | - 3.5%                                                                                                                                                                                                                                                                                                                                                                                                                                                                                                                                                                                                         |
| 25        | 101                                                         | + 304.0%                                                                                                                                                                     | 55                                                                                                                                                                                                                                                                                                                                                                                      | 91                                                                                                                                                                                                                                                                                                                                                                                                                                                                                                 | + 65.5%                                                                                                                                                                                                                                                                                                                                                                                                                                                                                                                                                                                                        |
| 43        | 65                                                          | + 51.2%                                                                                                                                                                      |                                                                                                                                                                                                                                                                                                                                                                                         |                                                                                                                                                                                                                                                                                                                                                                                                                                                                                                    |                                                                                                                                                                                                                                                                                                                                                                                                                                                                                                                                                                                                                |
| 7.3       | 10.4                                                        | + 42.5%                                                                                                                                                                      |                                                                                                                                                                                                                                                                                                                                                                                         |                                                                                                                                                                                                                                                                                                                                                                                                                                                                                                    |                                                                                                                                                                                                                                                                                                                                                                                                                                                                                                                                                                                                                |
|           | 15<br>5<br>4<br>\$338,563<br>\$281,551<br>99.5%<br>25<br>43 | 2023     2024       15     11       5     5       4     4       \$338,563     \$337,475       \$281,551     \$352,500       99.5%     94.8%       25     101       43     65 | 2023         2024         + / -           15         11         - 26.7%           5         5         0.0%           4         4         0.0%           \$338,563         \$337,475         - 0.3%           \$281,551         \$352,500         + 25.2%           99.5%         94.8%         - 4.7%           25         101         + 304.0%           43         65         + 51.2% | 2023         2024         + / -         2023           15         11         - 26.7%         89           5         5         0.0%         45           4         4         0.0%         44           \$338,563         \$337,475         - 0.3%         \$357,576           \$281,551         \$352,500         + 25.2%         \$270,000           99.5%         94.8%         - 4.7%         93.5%           25         101         + 304.0%         55           43         65         + 51.2% | 2023         2024         + / -         2023         2024           15         11         - 26.7%         89         108           5         5         0.0%         45         50           4         4         0.0%         44         49           \$338,563         \$337,475         - 0.3%         \$357,576         \$332,127           \$281,551         \$352,500         + 25.2%         \$270,000         \$277,000           99.5%         94.8%         - 4.7%         93.5%         90.2%           25         101         + 304.0%         55         91           43         65         + 51.2% |

<sup>\*</sup> Does not include prices from any previous listing contracts or seller concessions. | Activity for one month can sometimes look extreme due to small sample size.

1-2019

1-2018

1-2020

1-2021

1-2022