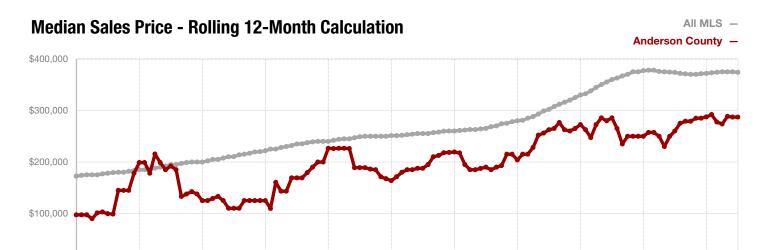

| July      |                                                             |                                                                                                                                                                              | Year to Date                                                                                                                                                                                                                                                                                                                                                                            |                                                                                                                                                                                                                                                                                                                                                                                                                                                                                                    |                                                                                                                                                                                                                                                                                                                                                                                                                                                                                                                                                                                                                |
|-----------|-------------------------------------------------------------|------------------------------------------------------------------------------------------------------------------------------------------------------------------------------|-----------------------------------------------------------------------------------------------------------------------------------------------------------------------------------------------------------------------------------------------------------------------------------------------------------------------------------------------------------------------------------------|----------------------------------------------------------------------------------------------------------------------------------------------------------------------------------------------------------------------------------------------------------------------------------------------------------------------------------------------------------------------------------------------------------------------------------------------------------------------------------------------------|----------------------------------------------------------------------------------------------------------------------------------------------------------------------------------------------------------------------------------------------------------------------------------------------------------------------------------------------------------------------------------------------------------------------------------------------------------------------------------------------------------------------------------------------------------------------------------------------------------------|
| 2023      | 2024                                                        | +/-                                                                                                                                                                          | 2023                                                                                                                                                                                                                                                                                                                                                                                    | 2024                                                                                                                                                                                                                                                                                                                                                                                                                                                                                               | +/-                                                                                                                                                                                                                                                                                                                                                                                                                                                                                                                                                                                                            |
| 15        | 11                                                          | - 26.7%                                                                                                                                                                      | 89                                                                                                                                                                                                                                                                                                                                                                                      | 108                                                                                                                                                                                                                                                                                                                                                                                                                                                                                                | + 21.3%                                                                                                                                                                                                                                                                                                                                                                                                                                                                                                                                                                                                        |
| 5         | 5                                                           | 0.0%                                                                                                                                                                         | 45                                                                                                                                                                                                                                                                                                                                                                                      | 50                                                                                                                                                                                                                                                                                                                                                                                                                                                                                                 | + 11.1%                                                                                                                                                                                                                                                                                                                                                                                                                                                                                                                                                                                                        |
| 4         | 4                                                           | 0.0%                                                                                                                                                                         | 44                                                                                                                                                                                                                                                                                                                                                                                      | 49                                                                                                                                                                                                                                                                                                                                                                                                                                                                                                 | + 11.4%                                                                                                                                                                                                                                                                                                                                                                                                                                                                                                                                                                                                        |
| \$338,563 | \$337,475                                                   | - 0.3%                                                                                                                                                                       | \$357,576                                                                                                                                                                                                                                                                                                                                                                               | \$332,127                                                                                                                                                                                                                                                                                                                                                                                                                                                                                          | - 7.1%                                                                                                                                                                                                                                                                                                                                                                                                                                                                                                                                                                                                         |
| \$281,551 | \$352,500                                                   | + 25.2%                                                                                                                                                                      | \$270,000                                                                                                                                                                                                                                                                                                                                                                               | \$277,000                                                                                                                                                                                                                                                                                                                                                                                                                                                                                          | + 2.6%                                                                                                                                                                                                                                                                                                                                                                                                                                                                                                                                                                                                         |
| 99.5%     | 94.8%                                                       | - 4.7%                                                                                                                                                                       | 93.5%                                                                                                                                                                                                                                                                                                                                                                                   | 90.2%                                                                                                                                                                                                                                                                                                                                                                                                                                                                                              | - 3.5%                                                                                                                                                                                                                                                                                                                                                                                                                                                                                                                                                                                                         |
| 25        | 101                                                         | + 304.0%                                                                                                                                                                     | 55                                                                                                                                                                                                                                                                                                                                                                                      | 91                                                                                                                                                                                                                                                                                                                                                                                                                                                                                                 | + 65.5%                                                                                                                                                                                                                                                                                                                                                                                                                                                                                                                                                                                                        |
| 43        | 65                                                          | + 51.2%                                                                                                                                                                      |                                                                                                                                                                                                                                                                                                                                                                                         |                                                                                                                                                                                                                                                                                                                                                                                                                                                                                                    |                                                                                                                                                                                                                                                                                                                                                                                                                                                                                                                                                                                                                |
| 7.3       | 10.4                                                        | + 42.5%                                                                                                                                                                      |                                                                                                                                                                                                                                                                                                                                                                                         |                                                                                                                                                                                                                                                                                                                                                                                                                                                                                                    |                                                                                                                                                                                                                                                                                                                                                                                                                                                                                                                                                                                                                |
|           | 15<br>5<br>4<br>\$338,563<br>\$281,551<br>99.5%<br>25<br>43 | 2023     2024       15     11       5     5       4     4       \$338,563     \$337,475       \$281,551     \$352,500       99.5%     94.8%       25     101       43     65 | 2023         2024         + / -           15         11         - 26.7%           5         5         0.0%           4         4         0.0%           \$338,563         \$337,475         - 0.3%           \$281,551         \$352,500         + 25.2%           99.5%         94.8%         - 4.7%           25         101         + 304.0%           43         65         + 51.2% | 2023         2024         + / -         2023           15         11         - 26.7%         89           5         5         0.0%         45           4         4         0.0%         44           \$338,563         \$337,475         - 0.3%         \$357,576           \$281,551         \$352,500         + 25.2%         \$270,000           99.5%         94.8%         - 4.7%         93.5%           25         101         + 304.0%         55           43         65         + 51.2% | 2023         2024         + / -         2023         2024           15         11         - 26.7%         89         108           5         5         0.0%         45         50           4         4         0.0%         44         49           \$338,563         \$337,475         - 0.3%         \$357,576         \$332,127           \$281,551         \$352,500         + 25.2%         \$270,000         \$277,000           99.5%         94.8%         - 4.7%         93.5%         90.2%           25         101         + 304.0%         55         91           43         65         + 51.2% |