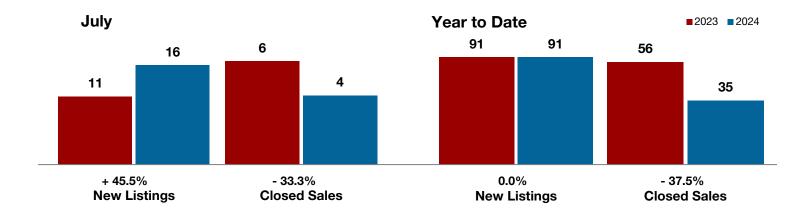

## **Coleman County**

| + 4 | <b>15.5%</b> | - 33.3% | + 0.9% |
|-----|--------------|---------|--------|
|-----|--------------|---------|--------|

1....

Change in Change in Change in

New Listings Closed Sales Median Sales Price

|                                          | July      |           |         | Year to Date |           |         |
|------------------------------------------|-----------|-----------|---------|--------------|-----------|---------|
|                                          | 2023      | 2024      | +/-     | 2023         | 2024      | +/-     |
| New Listings                             | 11        | 16        | + 45.5% | 91           | 91        | 0.0%    |
| Pending Sales                            | 7         | 6         | - 14.3% | 55           | 43        | - 21.8% |
| Closed Sales                             | 6         | 4         | - 33.3% | 56           | 35        | - 37.5% |
| Average Sales Price*                     | \$140,250 | \$153,750 | + 9.6%  | \$141,346    | \$167,921 | + 18.8% |
| Median Sales Price*                      | \$143,750 | \$145,000 | + 0.9%  | \$107,500    | \$115,000 | + 7.0%  |
| Percent of Original List Price Received* | 91.9%     | 89.1%     | - 3.0%  | 84.2%        | 86.4%     | + 2.6%  |
| Days on Market Until Sale                | 82        | 124       | + 51.2% | 83           | 83        | 0.0%    |
| Inventory of Homes for Sale              | 51        | 56        | + 9.8%  |              |           |         |
| Months Supply of Inventory               | 6.9       | 10.7      | + 55.1% |              |           |         |