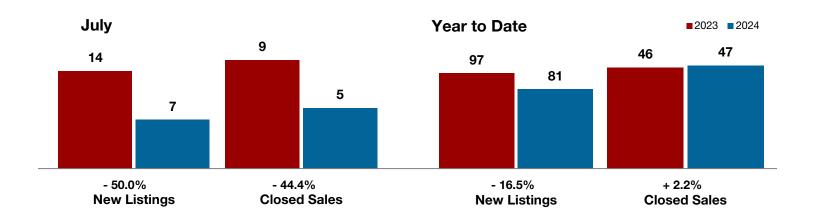

### **Bosque County**

| <b>2023</b> 25 | 2024<br>24                                        | +/-                                                                                   | 2023      | 2024      | +/-                                                                                                                                                                                                                                                                                                                                                                |
|----------------|---------------------------------------------------|---------------------------------------------------------------------------------------|-----------|-----------|--------------------------------------------------------------------------------------------------------------------------------------------------------------------------------------------------------------------------------------------------------------------------------------------------------------------------------------------------------------------|
| 25             | 24                                                |                                                                                       |           |           | . ,                                                                                                                                                                                                                                                                                                                                                                |
|                | 24                                                | - 4.0%                                                                                | 161       | 191       | + 18.6%                                                                                                                                                                                                                                                                                                                                                            |
| 14             | 7                                                 | - 50.0%                                                                               | 95        | 92        | - 3.2%                                                                                                                                                                                                                                                                                                                                                             |
| 10             | 15                                                | + 50.0%                                                                               | 80        | 93        | + 16.3%                                                                                                                                                                                                                                                                                                                                                            |
| \$229,450      | \$549,120                                         | + 139.3%                                                                              | \$269,269 | \$446,333 | + 65.8%                                                                                                                                                                                                                                                                                                                                                            |
| \$194,000      | \$275,000                                         | + 41.8%                                                                               | \$213,000 | \$260,000 | + 22.1%                                                                                                                                                                                                                                                                                                                                                            |
| 96.8%          | 89.2%                                             | - 7.9%                                                                                | 90.1%     | 89.9%     | - 0.2%                                                                                                                                                                                                                                                                                                                                                             |
| 65             | 96                                                | + 47.7%                                                                               | 74        | 86        | + 16.2%                                                                                                                                                                                                                                                                                                                                                            |
| 80             | 124                                               | + 55.0%                                                                               |           |           |                                                                                                                                                                                                                                                                                                                                                                    |
| 6.3            | 10.1                                              | + 60.3%                                                                               |           |           |                                                                                                                                                                                                                                                                                                                                                                    |
|                | 10<br>\$229,450<br>\$194,000<br>96.8%<br>65<br>80 | 10 15<br>\$229,450 \$549,120<br>\$194,000 \$275,000<br>96.8% 89.2%<br>65 96<br>80 124 | 10        | 10        | 10       15       + 50.0%       80       93         \$229,450       \$549,120       + 139.3%       \$269,269       \$446,333         \$194,000       \$275,000       + 41.8%       \$213,000       \$260,000         96.8%       89.2%       - 7.9%       90.1%       89.9%         65       96       + 47.7%       74       86         80       124       + 55.0% |

<sup>\*</sup> Does not include prices from any previous listing contracts or seller concessions. | Activity for one month can sometimes look extreme due to small sample size.

**- 14.1% + 10.8%** 

+ 6.4%