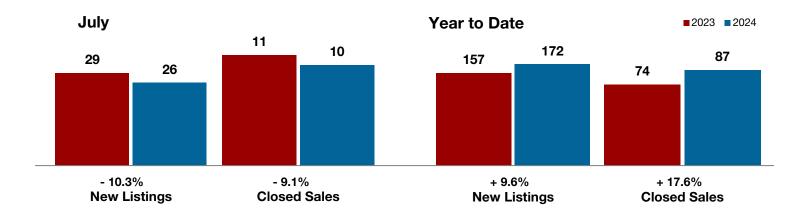

### **Callahan County**

| 0.0%                   | - 44.0%   | + 6.3%                        |
|------------------------|-----------|-------------------------------|
| Change in New Listings | Change in | Change in  Median Sales Price |