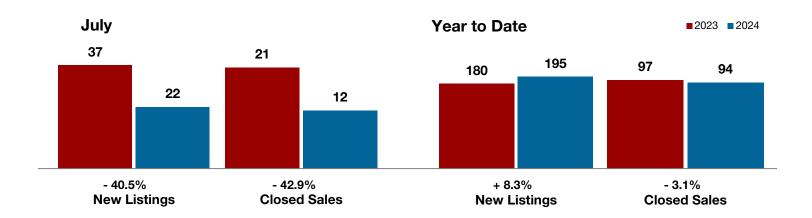

## **Comanche County**

| - 40.5% - | <b>42.9</b> % | + 37.9% |
|-----------|---------------|---------|
|-----------|---------------|---------|

Links

| Change in    | Change in    | Change in          |
|--------------|--------------|--------------------|
| New Listings | Closed Sales | Median Sales Price |