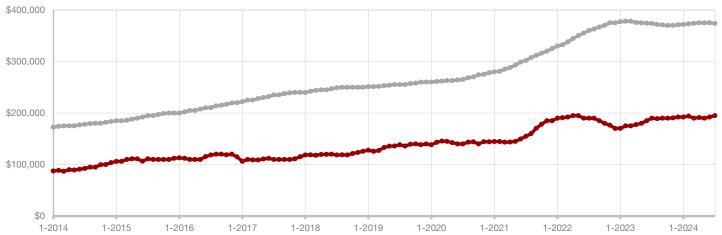

## **Anderson County**

1-2014

1-2015

1-2016

1-2017

| - 26.7%      | 0.0%         | + 25.2%            |
|--------------|--------------|--------------------|
| Change in    | Change in    | Change in          |
| New Listings | Closed Sales | Median Sales Price |

| July      |                                                             |                                                                                                                                                                              | Year to Date                                                                                                                                                                                                                                                                                                                                                                            |                                                                                                                                                                                                                                                                                                                                                                                                                                                                                                    |                                                                                                                                                                                                                                                                                                                                                                                                                                                                                                                                                                                                                |
|-----------|-------------------------------------------------------------|------------------------------------------------------------------------------------------------------------------------------------------------------------------------------|-----------------------------------------------------------------------------------------------------------------------------------------------------------------------------------------------------------------------------------------------------------------------------------------------------------------------------------------------------------------------------------------|----------------------------------------------------------------------------------------------------------------------------------------------------------------------------------------------------------------------------------------------------------------------------------------------------------------------------------------------------------------------------------------------------------------------------------------------------------------------------------------------------|----------------------------------------------------------------------------------------------------------------------------------------------------------------------------------------------------------------------------------------------------------------------------------------------------------------------------------------------------------------------------------------------------------------------------------------------------------------------------------------------------------------------------------------------------------------------------------------------------------------|
| 2023      | 2024                                                        | +/-                                                                                                                                                                          | 2023                                                                                                                                                                                                                                                                                                                                                                                    | 2024                                                                                                                                                                                                                                                                                                                                                                                                                                                                                               | +/-                                                                                                                                                                                                                                                                                                                                                                                                                                                                                                                                                                                                            |
| 15        | 11                                                          | - 26.7%                                                                                                                                                                      | 89                                                                                                                                                                                                                                                                                                                                                                                      | 108                                                                                                                                                                                                                                                                                                                                                                                                                                                                                                | + 21.3%                                                                                                                                                                                                                                                                                                                                                                                                                                                                                                                                                                                                        |
| 5         | 5                                                           | 0.0%                                                                                                                                                                         | 45                                                                                                                                                                                                                                                                                                                                                                                      | 50                                                                                                                                                                                                                                                                                                                                                                                                                                                                                                 | + 11.1%                                                                                                                                                                                                                                                                                                                                                                                                                                                                                                                                                                                                        |
| 4         | 4                                                           | 0.0%                                                                                                                                                                         | 44                                                                                                                                                                                                                                                                                                                                                                                      | 49                                                                                                                                                                                                                                                                                                                                                                                                                                                                                                 | + 11.4%                                                                                                                                                                                                                                                                                                                                                                                                                                                                                                                                                                                                        |
| \$338,563 | \$337,475                                                   | - 0.3%                                                                                                                                                                       | \$357,576                                                                                                                                                                                                                                                                                                                                                                               | \$332,127                                                                                                                                                                                                                                                                                                                                                                                                                                                                                          | - 7.1%                                                                                                                                                                                                                                                                                                                                                                                                                                                                                                                                                                                                         |
| \$281,551 | \$352,500                                                   | + 25.2%                                                                                                                                                                      | \$270,000                                                                                                                                                                                                                                                                                                                                                                               | \$277,000                                                                                                                                                                                                                                                                                                                                                                                                                                                                                          | + 2.6%                                                                                                                                                                                                                                                                                                                                                                                                                                                                                                                                                                                                         |
| 99.5%     | 94.8%                                                       | - 4.7%                                                                                                                                                                       | 93.5%                                                                                                                                                                                                                                                                                                                                                                                   | 90.2%                                                                                                                                                                                                                                                                                                                                                                                                                                                                                              | - 3.5%                                                                                                                                                                                                                                                                                                                                                                                                                                                                                                                                                                                                         |
| 25        | 101                                                         | + 304.0%                                                                                                                                                                     | 55                                                                                                                                                                                                                                                                                                                                                                                      | 91                                                                                                                                                                                                                                                                                                                                                                                                                                                                                                 | + 65.5%                                                                                                                                                                                                                                                                                                                                                                                                                                                                                                                                                                                                        |
| 43        | 65                                                          | + 51.2%                                                                                                                                                                      |                                                                                                                                                                                                                                                                                                                                                                                         |                                                                                                                                                                                                                                                                                                                                                                                                                                                                                                    |                                                                                                                                                                                                                                                                                                                                                                                                                                                                                                                                                                                                                |
| 7.3       | 10.4                                                        | + 42.5%                                                                                                                                                                      |                                                                                                                                                                                                                                                                                                                                                                                         |                                                                                                                                                                                                                                                                                                                                                                                                                                                                                                    |                                                                                                                                                                                                                                                                                                                                                                                                                                                                                                                                                                                                                |
|           | 15<br>5<br>4<br>\$338,563<br>\$281,551<br>99.5%<br>25<br>43 | 2023     2024       15     11       5     5       4     4       \$338,563     \$337,475       \$281,551     \$352,500       99.5%     94.8%       25     101       43     65 | 2023         2024         + / -           15         11         - 26.7%           5         5         0.0%           4         4         0.0%           \$338,563         \$337,475         - 0.3%           \$281,551         \$352,500         + 25.2%           99.5%         94.8%         - 4.7%           25         101         + 304.0%           43         65         + 51.2% | 2023         2024         + / -         2023           15         11         - 26.7%         89           5         5         0.0%         45           4         4         0.0%         44           \$338,563         \$337,475         - 0.3%         \$357,576           \$281,551         \$352,500         + 25.2%         \$270,000           99.5%         94.8%         - 4.7%         93.5%           25         101         + 304.0%         55           43         65         + 51.2% | 2023         2024         + / -         2023         2024           15         11         - 26.7%         89         108           5         5         0.0%         45         50           4         4         0.0%         44         49           \$338,563         \$337,475         - 0.3%         \$357,576         \$332,127           \$281,551         \$352,500         + 25.2%         \$270,000         \$277,000           99.5%         94.8%         - 4.7%         93.5%         90.2%           25         101         + 304.0%         55         91           43         65         + 51.2% |

<sup>\*</sup> Does not include prices from any previous listing contracts or seller concessions. | Activity for one month can sometimes look extreme due to small sample size.

1-2019

1-2018

1-2020

1-2021

1-2022

1-2023

A RESEARCH TOOL PROVIDED BY NORTH TEXAS REAL ESTATE INFORMATION SYSTEMS, INC.

- 4.0%

+ 50.0%

+41.8%

Change in **New Listings** 

July.

Change in Closed Sales

Change in Median Sales Price

Year to Date