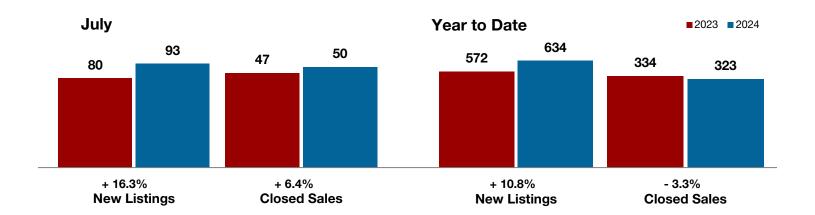

**Shackelford County** 

**Smith County** 

Somervell County

**Stephens County** 

Stonewall County

**Tarrant County** 

**Taylor County** 

**Upshur County** 