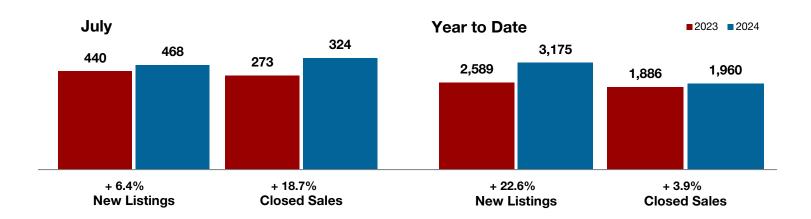

<sup>\*</sup> Does not include prices from any previous listing contracts or seller concessions. | Activity for one month can sometimes look extreme due to small sample size.

**- 14.1% + 10.8%** 

+ 6.4%