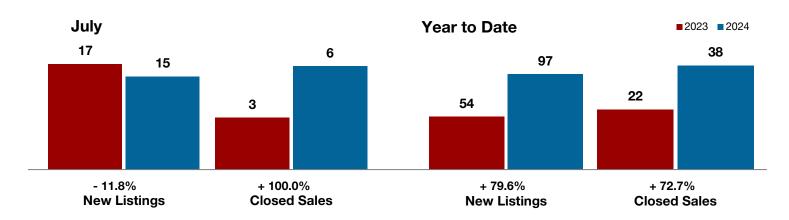

# **Clay County**

| + 14.3%      | /0 == ==     |                    |  |  |
|--------------|--------------|--------------------|--|--|
| Change in    | Change in    | Change in          |  |  |
| New Listings | Closed Sales | Median Sales Price |  |  |

| July |                               |                                                            | Year to Date                                                                                                                                                                          |                                                                                                                                                                                                                                                                  |                                                                                                                                                                                                                                                                                                                                                                                                                                                                                |
|------|-------------------------------|------------------------------------------------------------|---------------------------------------------------------------------------------------------------------------------------------------------------------------------------------------|------------------------------------------------------------------------------------------------------------------------------------------------------------------------------------------------------------------------------------------------------------------|--------------------------------------------------------------------------------------------------------------------------------------------------------------------------------------------------------------------------------------------------------------------------------------------------------------------------------------------------------------------------------------------------------------------------------------------------------------------------------|
| 2023 | 2024                          | +/-                                                        | 2023                                                                                                                                                                                  | 2024                                                                                                                                                                                                                                                             | +/-                                                                                                                                                                                                                                                                                                                                                                                                                                                                            |
| 7    | 8                             | + 14.3%                                                    | 37                                                                                                                                                                                    | 47                                                                                                                                                                                                                                                               | + 27.0%                                                                                                                                                                                                                                                                                                                                                                                                                                                                        |
| 1    | 6                             | + 500.0%                                                   | 22                                                                                                                                                                                    | 23                                                                                                                                                                                                                                                               | + 4.5%                                                                                                                                                                                                                                                                                                                                                                                                                                                                         |
| 0    | 5                             |                                                            | 24                                                                                                                                                                                    | 21                                                                                                                                                                                                                                                               | - 12.5%                                                                                                                                                                                                                                                                                                                                                                                                                                                                        |
|      | \$151,900                     |                                                            | \$245,508                                                                                                                                                                             | \$256,928                                                                                                                                                                                                                                                        | + 4.7%                                                                                                                                                                                                                                                                                                                                                                                                                                                                         |
|      | \$169,500                     |                                                            | \$181,500                                                                                                                                                                             | \$185,000                                                                                                                                                                                                                                                        | + 1.9%                                                                                                                                                                                                                                                                                                                                                                                                                                                                         |
|      | 83.9%                         |                                                            | 92.5%                                                                                                                                                                                 | 88.1%                                                                                                                                                                                                                                                            | - 4.8%                                                                                                                                                                                                                                                                                                                                                                                                                                                                         |
|      | 111                           |                                                            | 62                                                                                                                                                                                    | 107                                                                                                                                                                                                                                                              | + 72.6%                                                                                                                                                                                                                                                                                                                                                                                                                                                                        |
| 25   | 32                            | + 28.0%                                                    |                                                                                                                                                                                       |                                                                                                                                                                                                                                                                  |                                                                                                                                                                                                                                                                                                                                                                                                                                                                                |
| 8.1  | 9.4                           | + 16.0%                                                    |                                                                                                                                                                                       |                                                                                                                                                                                                                                                                  |                                                                                                                                                                                                                                                                                                                                                                                                                                                                                |
|      | 7<br>1<br>0<br><br><br><br>25 | 2023 2024  7 8 1 6 0 5 \$151,900 \$169,500 83.9% 111 25 32 | 2023     2024     + / -       7     8     + 14.3%       1     6     + 500.0%       0     5         \$151,900         \$169,500         83.9%         111        25     32     + 28.0% | 2023     2024     + / -     2023       7     8     + 14.3%     37       1     6     + 500.0%     22       0     5      24        \$151,900      \$245,508        \$169,500      \$181,500        83.9%      92.5%        111      62       25     32     + 28.0% | 2023         2024         +/-         2023         2024           7         8         + 14.3%         37         47           1         6         + 500.0%         22         23           0         5          24         21            \$151,900          \$245,508         \$256,928            \$169,500          \$181,500         \$185,000            83.9%          92.5%         88.1%            111          62         107           25         32         + 28.0% |

<sup>\*</sup> Does not include prices from any previous listing contracts or seller concessions. | Activity for one month can sometimes look extreme due to small sample size.