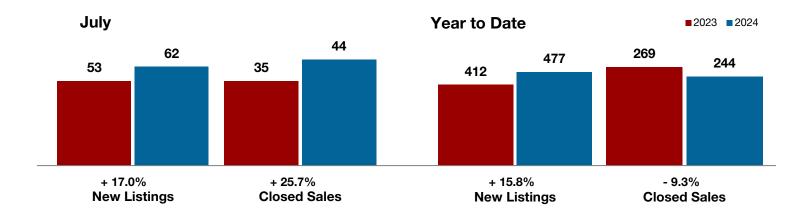

Fannin County

Franklin County

Freestone County

Grayson County

**Hamilton County** 

Harrison County

**Henderson County** 

Hill County