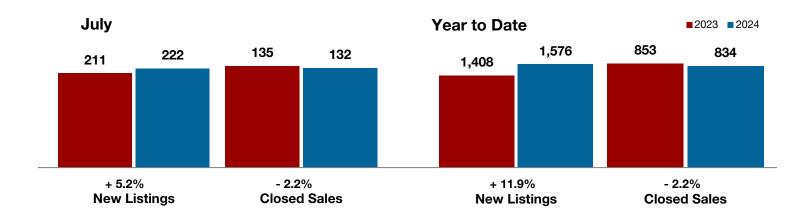

**Hood County** 

**Hopkins County** 

**Hunt County** 

Jack County

Johnson County

Jones County

Kaufman County

Lamar County