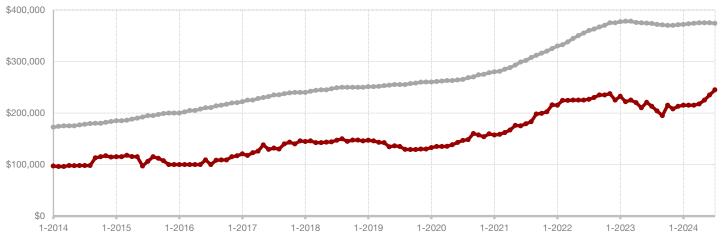

<sup>\*</sup> Does not include prices from any previous listing contracts or seller concessions. | Activity for one month can sometimes look extreme due to small sample size.

**- 14.1% + 10.8%** 

+ 6.4%

**Brown County** 

| Change in    | Change in    | Change in          |
|--------------|--------------|--------------------|
| New Listings | Closed Sales | Median Sales Price |

| 2023    | 0004                                                |                                                                                            |                                                                                                                                                 |           |                                                                                                                                                                                                                                                                                                                                                                                                                     |
|---------|-----------------------------------------------------|--------------------------------------------------------------------------------------------|-------------------------------------------------------------------------------------------------------------------------------------------------|-----------|---------------------------------------------------------------------------------------------------------------------------------------------------------------------------------------------------------------------------------------------------------------------------------------------------------------------------------------------------------------------------------------------------------------------|
|         | 2024                                                | +/-                                                                                        | 2023                                                                                                                                            | 2024      | +/-                                                                                                                                                                                                                                                                                                                                                                                                                 |
| 64      | 55                                                  | - 14.1%                                                                                    | 422                                                                                                                                             | 438       | + 3.8%                                                                                                                                                                                                                                                                                                                                                                                                              |
| 60      | 35                                                  | - 41.7%                                                                                    | 298                                                                                                                                             | 251       | - 15.8%                                                                                                                                                                                                                                                                                                                                                                                                             |
| 37      | 41                                                  | + 10.8%                                                                                    | 262                                                                                                                                             | 255       | - 2.7%                                                                                                                                                                                                                                                                                                                                                                                                              |
| 209,328 | \$270,095                                           | + 29.0%                                                                                    | \$256,455                                                                                                                                       | \$282,212 | + 10.0%                                                                                                                                                                                                                                                                                                                                                                                                             |
| 187,000 | \$199,000                                           | + 6.4%                                                                                     | \$202,500                                                                                                                                       | \$209,000 | + 3.2%                                                                                                                                                                                                                                                                                                                                                                                                              |
| 92.1%   | 90.5%                                               | - 1.7%                                                                                     | 92.0%                                                                                                                                           | 91.9%     | - 0.1%                                                                                                                                                                                                                                                                                                                                                                                                              |
| 60      | 94                                                  | + 56.7%                                                                                    | 68                                                                                                                                              | 71        | + 4.4%                                                                                                                                                                                                                                                                                                                                                                                                              |
| 207     | 218                                                 | + 5.3%                                                                                     |                                                                                                                                                 |           |                                                                                                                                                                                                                                                                                                                                                                                                                     |
| 5.3     | 6.2                                                 | + 17.0%                                                                                    |                                                                                                                                                 |           |                                                                                                                                                                                                                                                                                                                                                                                                                     |
| 1       | 60<br>37<br>209,328<br>87,000<br>92.1%<br>60<br>207 | 60 35<br>37 41<br>209,328 \$270,095<br>87,000 \$199,000<br>92.1% 90.5%<br>60 94<br>207 218 | 60 35 - 41.7%<br>37 41 + 10.8%<br>209,328 \$270,095 + 29.0%<br>87,000 \$199,000 + 6.4%<br>92.1% 90.5% - 1.7%<br>60 94 + 56.7%<br>207 218 + 5.3% | 60        | 60       35       - 41.7%       298       251         37       41       + 10.8%       262       255         209,328       \$270,095       + 29.0%       \$256,455       \$282,212         87,000       \$199,000       + 6.4%       \$202,500       \$209,000         92.1%       90.5%       - 1.7%       92.0%       91.9%         60       94       + 56.7%       68       71         207       218       + 5.3% |