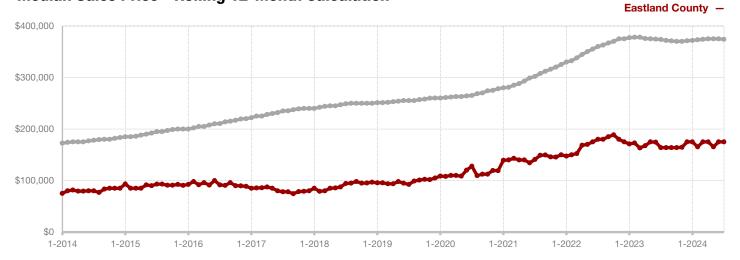

4 | + 32.1% |  |
| Median Sales Price*                      | \$235,000 | \$307,450 | + 30.8%  | \$202,000    | \$180,000 | - 10.9% |  |
| Percent of Original List Price Received* | 94.4%     | 91.4%     | - 3.2%   | 90.3%        | 90.5%     | + 0.2%  |  |
| Days on Market Until Sale                | 39        | 84        | + 115.4% | 80           | 91        | + 13.8% |  |
| Inventory of Homes for Sale              | 84        | 130       | + 54.8%  |              |           |         |  |
| Months Supply of Inventory               | 6.7       | 11.6      | + 73.1%  |              |           |         |  |

<sup>\*</sup> Does not include prices from any previous listing contracts or seller concessions. | Activity for one month can sometimes look extreme due to small sample size.











+ 6.4% + 18.7%

Listy

- 0.4%

Voor to Data

**Ellis County** 

| Change in    | Change in    | Change in          |
|--------------|--------------|--------------------|
| New Listings | Closed Sales | Median Sales Price |

|                                          | July      |           |         | rear to Date |           |         |
|------------------------------------------|-----------|-----------|---------|--------------|-----------|---------|
|                                          | 2023      | 2024      | +/-     | 2023         | 2024      | +/-     |
| New Listings                             | 440       | 468       | + 6.4%  | 2,589        | 3,175     | + 22.6% |
| Pending Sales                            | 320       | 290       | - 9.4%  | 2,058        | 2,071     | +