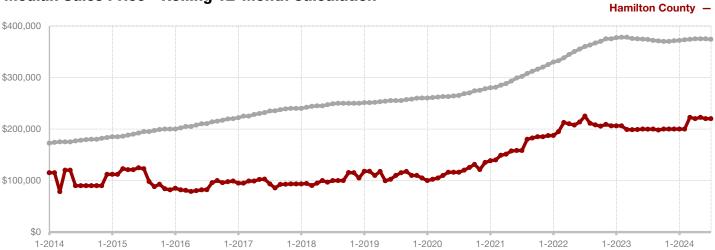

### **Bosque County**

| <b>2023</b> 25 | 2024<br>24                                        | +/-                                                                                   | 2023      | 2024      | +/-                                                                                                                                                                                                                                                                                                                                                                |
|----------------|---------------------------------------------------|---------------------------------------------------------------------------------------|-----------|-----------|--------------------------------------------------------------------------------------------------------------------------------------------------------------------------------------------------------------------------------------------------------------------------------------------------------------------------------------------------------------------|
| 25             | 24                                                |                                                                                       |           |           | . ,                                                                                                                                                                                                                                                                                                                                                                |
|                | 24                                                | - 4.0%                                                                                | 161       | 191       | + 18.6%                                                                                                                                                                                                                                                                                                                                                            |
| 14             | 7                                                 | - 50.0%                                                                               | 95        | 92        | - 3.2%                                                                                                                                                                                                                                                                                                                                                             |
| 10             | 15                                                | + 50.0%                                                                               | 80        | 93        | + 16.3%                                                                                                                                                                                                                                                                                                                                                            |
| \$229,450      | \$549,120                                         | + 139.3%                                                                              | \$269,269 | \$446,333 | + 65.8%                                                                                                                                                                                                                                                                                                                                                            |
| \$194,000      | \$275,000                                         | + 41.8%                                                                               | \$213,000 | \$260,000 | + 22.1%                                                                                                                                                                                                                                                                                                                                                            |
| 96.8%          | 89.2%                                             | - 7.9%                                                                                | 90.1%     | 89.9%     | - 0.2%                                                                                                                                                                                                                                                                                                                                                             |
| 65             | 96                                                | + 47.7%                                                                               | 74        | 86        | + 16.2%                                                                                                                                                                                                                                                                                                                                                            |
| 80             | 124                                               | + 55.0%                                                                               |           |           |                                                                                                                                                                                                                                                                                                                                                                    |
| 6.3            | 10.1                                              | + 60.3%                                                                               |           |           |                                                                                                                                                                                                                                                                                                                                                                    |
|                | 10<br>\$229,450<br>\$194,000<br>96.8%<br>65<br>80 | 10 15<br>\$229,450 \$549,120<br>\$194,000 \$275,000<br>96.8% 89.2%<br>65 96<br>80 124 | 10        | 10        | 10       15       + 50.0%       80       93         \$229,450       \$549,120       + 139.3%       \$269,269       \$446,333         \$194,000       \$275,000       + 41.8%       \$213,000       \$260,000         96.8%       89.2%       - 7.9%       90.1%       89.9%         65       96       + 47.7%       74       86         80       124       + 55.0% |

<sup>\*</sup> Does not include prices from any previous listing contracts or seller concessions. | Activity for one month can sometimes look extreme due to small sample size.

**- 14.1% + 10.8%** 

+ 6.4%