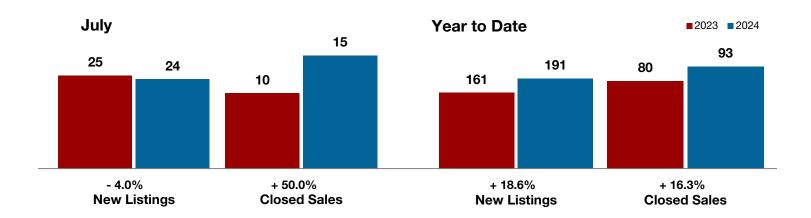

### **Bosque County**

| <b>2023</b> 25 | 2024<br>24                                        | +/-                                                                                   | 2023      | 2024      | +/-                                                                                                                                                                                                                                                                                                                                                                |
|----------------|---------------------------------------------------|---------------------------------------------------------------------------------------|-----------|-----------|--------------------------------------------------------------------------------------------------------------------------------------------------------------------------------------------------------------------------------------------------------------------------------------------------------------------------------------------------------------------|
| 25             | 24                                                |                                                                                       |           |           | . ,                                                                                                                                                                                                                                                                                                                                                                |
|                | 24                                                | - 4.0%                                                                                | 161       | 191       | + 18.6%                                                                                                                                                                                                                                                                                                                                                            |
| 14             | 7                                                 | - 50.0%                                                                               | 95        | 92        | - 3.2%                                                                                                                                                                                                                                                                                                                                                             |
| 10             | 15                                                | + 50.0%                                                                               | 80        | 93        | + 16.3%                                                                                                                                                                                                                                                                                                                                                            |
| \$229,450      | \$549,120                                         | + 139.3%                                                                              | \$269,269 | \$446,333 | + 65.8%                                                                                                                                                                                                                                                                                                                                                            |
| \$194,000      | \$275,000                                         | + 41.8%                                                                               | \$213,000 | \$260,000 | + 22.1%                                                                                                                                                                                                                                                                                                                                                            |
| 96.8%          | 89.2%                                             | - 7.9%                                                                                | 90.1%     | 89.9%     | - 0.2%                                                                                                                                                                                                                                                                                                                                                             |
| 65             | 96                                                | + 47.7%                                                                               | 74        | 86        | + 16.2%                                                                                                                                                                                                                                                                                                                                                            |
| 80             | 124                                               | + 55.0%                                                                               |           |           |                                                                                                                                                                                                                                                                                                                                                                    |
| 6.3            | 10.1                                              | + 60.3%                                                                               |           |           |                                                                                                                                                                                                                                                                                                                                                                    |
|                | 10<br>\$229,450<br>\$194,000<br>96.8%<br>65<br>80 | 10 15<br>\$229,450 \$549,120<br>\$194,000 \$275,000<br>96.8% 89.2%<br>65 96<br>80 124 | 10        | 10        | 10       15       + 50.0%       80       93         \$229,450       \$549,120       + 139.3%       \$269,269       \$446,333         \$194,000       \$275,000       + 41.8%       \$213,000       \$260,000         96.8%       89.2%       - 7.9%       90.1%       89.9%         65       96       + 47.7%       74       86         80       124       + 55.0% |

<sup>\*</sup> Does not include prices from any previous listing contracts or seller concessions. | Activity for one month can sometimes look extreme due to small sample size.

**- 14.1% + 10.8%** 

+ 6.4%