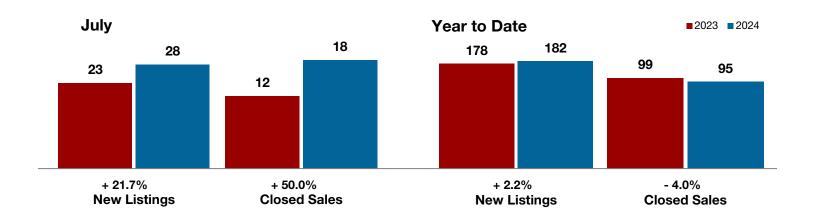

Fannin County

Franklin County

Freestone County

Grayson County

**Hamilton County** 

Harrison County

**Henderson County** 

Hill County

| July      |                                                             |                                                                                                                                                                              | Year to Date                                                                                                                                                                                                                                                                                                                                                                            |                                                                                                                                                                                                                                                                                                                                                                                                                                                                                                    |                                                                                                                                                                                                                                                                                                                                                                                                                                                                                                                                                                                                                |
|-----------|-------------------------------------------------------------|------------------------------------------------------------------------------------------------------------------------------------------------------------------------------|-----------------------------------------------------------------------------------------------------------------------------------------------------------------------------------------------------------------------------------------------------------------------------------------------------------------------------------------------------------------------------------------|----------------------------------------------------------------------------------------------------------------------------------------------------------------------------------------------------------------------------------------------------------------------------------------------------------------------------------------------------------------------------------------------------------------------------------------------------------------------------------------------------|----------------------------------------------------------------------------------------------------------------------------------------------------------------------------------------------------------------------------------------------------------------------------------------------------------------------------------------------------------------------------------------------------------------------------------------------------------------------------------------------------------------------------------------------------------------------------------------------------------------|
| 2023      | 2024                                                        | +/-                                                                                                                                                                          | 2023                                                                                                                                                                                                                                                                                                                                                                                    | 2024                                                                                                                                                                                                                                                                                                                                                                                                                                                                                               | +/-                                                                                                                                                                                                                                                                                                                                                                                                                                                                                                                                                                                                            |
| 15        | 11                                                          | - 26.7%                                                                                                                                                                      | 89                                                                                                                                                                                                                                                                                                                                                                                      | 108                                                                                                                                                                                                                                                                                                                                                                                                                                                                                                | + 21.3%                                                                                                                                                                                                                                                                                                                                                                                                                                                                                                                                                                                                        |
| 5         | 5                                                           | 0.0%                                                                                                                                                                         | 45                                                                                                                                                                                                                                                                                                                                                                                      | 50                                                                                                                                                                                                                                                                                                                                                                                                                                                                                                 | + 11.1%                                                                                                                                                                                                                                                                                                                                                                                                                                                                                                                                                                                                        |
| 4         | 4                                                           | 0.0%                                                                                                                                                                         | 44                                                                                                                                                                                                                                                                                                                                                                                      | 49                                                                                                                                                                                                                                                                                                                                                                                                                                                                                                 | + 11.4%                                                                                                                                                                                                                                                                                                                                                                                                                                                                                                                                                                                                        |
| \$338,563 | \$337,475                                                   | - 0.3%                                                                                                                                                                       | \$357,576                                                                                                                                                                                                                                                                                                                                                                               | \$332,127                                                                                                                                                                                                                                                                                                                                                                                                                                                                                          | - 7.1%                                                                                                                                                                                                                                                                                                                                                                                                                                                                                                                                                                                                         |
| \$281,551 | \$352,500                                                   | + 25.2%                                                                                                                                                                      | \$270,000                                                                                                                                                                                                                                                                                                                                                                               | \$277,000                                                                                                                                                                                                                                                                                                                                                                                                                                                                                          | + 2.6%                                                                                                                                                                                                                                                                                                                                                                                                                                                                                                                                                                                                         |
| 99.5%     | 94.8%                                                       | - 4.7%                                                                                                                                                                       | 93.5%                                                                                                                                                                                                                                                                                                                                                                                   | 90.2%                                                                                                                                                                                                                                                                                                                                                                                                                                                                                              | - 3.5%                                                                                                                                                                                                                                                                                                                                                                                                                                                                                                                                                                                                         |
| 25        | 101                                                         | + 304.0%                                                                                                                                                                     | 55                                                                                                                                                                                                                                                                                                                                                                                      | 91                                                                                                                                                                                                                                                                                                                                                                                                                                                                                                 | + 65.5%                                                                                                                                                                                                                                                                                                                                                                                                                                                                                                                                                                                                        |
| 43        | 65                                                          | + 51.2%                                                                                                                                                                      |                                                                                                                                                                                                                                                                                                                                                                                         |                                                                                                                                                                                                                                                                                                                                                                                                                                                                                                    |                                                                                                                                                                                                                                                                                                                                                                                                                                                                                                                                                                                                                |
| 7.3       | 10.4                                                        | + 42.5%                                                                                                                                                                      |                                                                                                                                                                                                                                                                                                                                                                                         |                                                                                                                                                                                                                                                                                                                                                                                                                                                                                                    |                                                                                                                                                                                                                                                                                                                                                                                                                                                                                                                                                                                                                |
|           | 15<br>5<br>4<br>\$338,563<br>\$281,551<br>99.5%<br>25<br>43 | 2023     2024       15     11       5     5       4     4       \$338,563     \$337,475       \$281,551     \$352,500       99.5%     94.8%       25     101       43     65 | 2023         2024         + / -           15         11         - 26.7%           5         5         0.0%           4         4         0.0%           \$338,563         \$337,475         - 0.3%           \$281,551         \$352,500         + 25.2%           99.5%         94.8%         - 4.7%           25         101         + 304.0%           43         65         + 51.2% | 2023         2024         + / -         2023           15         11         - 26.7%         89           5         5         0.0%         45           4         4         0.0%         44           \$338,563         \$337,475         - 0.3%         \$357,576           \$281,551         \$352,500         + 25.2%         \$270,000           99.5%         94.8%         - 4.7%         93.5%           25         101         + 304.0%         55           43         65         + 51.2% | 2023         2024         + / -         2023         2024           15         11         - 26.7%         89         108           5         5         0.0%         45         50           4         4         0.0%         44         49           \$338,563         \$337,475         - 0.3%         \$357,576         \$332,127           \$281,551         \$352,500         + 25.2%         \$270,000         \$277,000           99.5%         94.8%         - 4.7%         93.5%         90.2%           25         101         + 304.0%         55         91           43         65         + 51.2% |

<sup>\*</sup> Does not include prices from any previous listing contracts or seller concessions. | Activity for one month can sometimes look extreme due to small sample size.

1-2019

1-2018

1-2020

1-2021

1-2022

1-2023

A RESEARCH TOOL PROVIDED BY NORTH TEXAS REAL ESTATE INFORMATION SYSTEMS, INC.

- 4.0%

+ 50.0%

+41.8%

Change in **New Listings** 

July.

Change in Closed Sales

Change in Median Sales Price

Year to Date