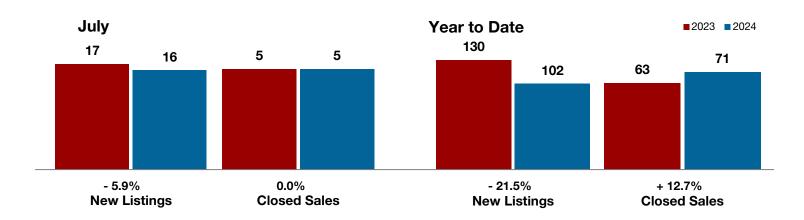

**Shackelford County** 

**Smith County** 

Somervell County

**Stephens County** 

Stonewall County

**Tarrant County** 

**Taylor County** 

**Upshur County** 