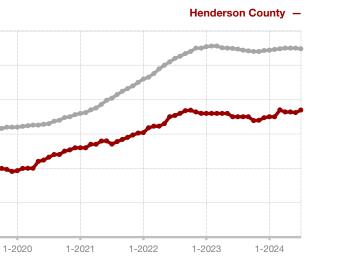

Fannin County

Franklin County

Freestone County

Grayson County

**Hamilton County** 

Harrison County

**Henderson County** 

Hill County