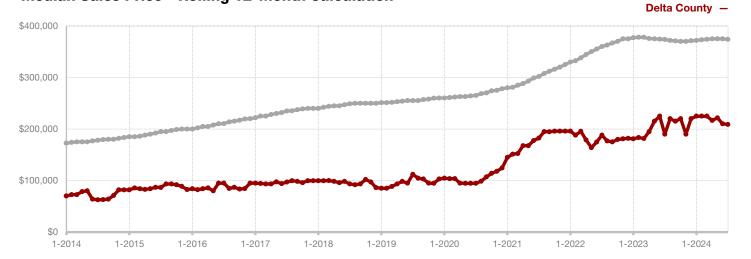

45           28         29         + 3.6% | 2023         2024         + / -         2023         2024           13         10         -23.1%         62         58           0         6          40         32           6         8         +33.3%         43         28           \$202,450         \$201,875         -0.3%         \$261,807         \$237,146           \$175,000         \$176,000         +0.6%         \$215,000         \$207,000           94.0%         87.2%         -7.2%         93.9%         90.4%           37         96         +159.5%         45         75           28         29         +3.6% |

<sup>\*</sup> Does not include prices from any previous listing contracts or seller concessions. | Activity for one month can sometimes look extreme due to small sample size.







\$100,000

1-2014

1-2015

1-2016

1-2017



+ 11.9% - 0.1%

Listy

- 1.1%

1-2024

Voor to Data

**Denton County** 

| Change in    | Change in    | Change in          |
|--------------|--------------|--------------------|
| New Listings | Closed Sales | Median Sales Price |

| July      |                                                                           |                                                                                                                             | Year to Date                                                                                                                                                                                                                                                                                                |