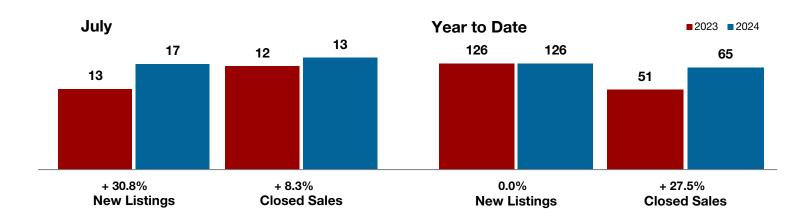

Comanche County

**Cooke County** 

Dallas County

**Delta County** 

**Denton County** 

**Eastland County** 

Ellis County

Erath County