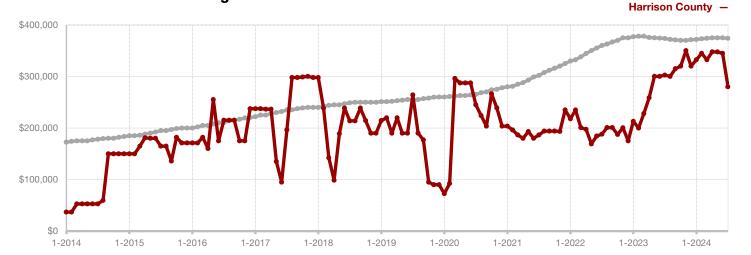

<sup>\*</sup> Does not include prices from any previous listing contracts or seller concessions. | Activity for one month can sometimes look extreme due to small sample size.

Callahan County -

A RESEARCH TOOL PROVIDED BY NORTH TEXAS REAL ESTATE INFORMATION SYSTEMS, INC.