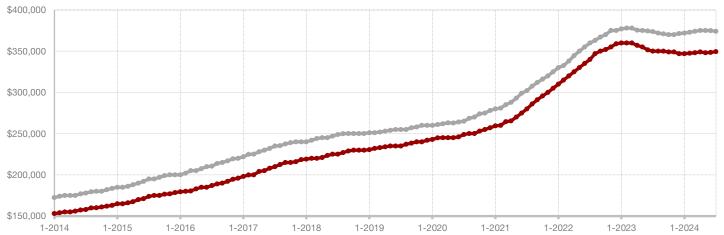

## **Anderson County**

1-2014

1-2015

1-2016

1-2017

| - 26.7%      | 0.0%         | + 25.2%            |
|--------------|--------------|--------------------|
| Change in    | Change in    | Change in          |
| New Listings | Closed Sales | Median Sales Price |

| July      |                                                             |                                                                                                                                                                              | Year to Date                                                                                                                                                                                                                                                                                                                                                                            |                                                                                                                                                                                                                                                                                                                                                                                                                                                                                                    |                                                                                                                                                                                                                                                                                                                                                                                                                                                                                                                                                                                                                |
|-----------|-------------------------------------------------------------|------------------------------------------------------------------------------------------------------------------------------------------------------------------------------|-----------------------------------------------------------------------------------------------------------------------------------------------------------------------------------------------------------------------------------------------------------------------------------------------------------------------------------------------------------------------------------------|----------------------------------------------------------------------------------------------------------------------------------------------------------------------------------------------------------------------------------------------------------------------------------------------------------------------------------------------------------------------------------------------------------------------------------------------------------------------------------------------------|----------------------------------------------------------------------------------------------------------------------------------------------------------------------------------------------------------------------------------------------------------------------------------------------------------------------------------------------------------------------------------------------------------------------------------------------------------------------------------------------------------------------------------------------------------------------------------------------------------------|
| 2023      | 2024                                                        | +/-                                                                                                                                                                          | 2023                                                                                                                                                                                                                                                                                                                                                                                    | 2024                                                                                                                                                                                                                                                                                                                                                                                                                                                                                               | +/-                                                                                                                                                                                                                                                                                                                                                                                                                                                                                                                                                                                                            |
| 15        | 11                                                          | - 26.7%                                                                                                                                                                      | 89                                                                                                                                                                                                                                                                                                                                                                                      | 108                                                                                                                                                                                                                                                                                                                                                                                                                                                                                                | + 21.3%                                                                                                                                                                                                                                                                                                                                                                                                                                                                                                                                                                                                        |
| 5         | 5                                                           | 0.0%                                                                                                                                                                         | 45                                                                                                                                                                                                                                                                                                                                                                                      | 50                                                                                                                                                                                                                                                                                                                                                                                                                                                                                                 | + 11.1%                                                                                                                                                                                                                                                                                                                                                                                                                                                                                                                                                                                                        |
| 4         | 4                                                           | 0.0%                                                                                                                                                                         | 44                                                                                                                                                                                                                                                                                                                                                                                      | 49                                                                                                                                                                                                                                                                                                                                                                                                                                                                                                 | + 11.4%                                                                                                                                                                                                                                                                                                                                                                                                                                                                                                                                                                                                        |
| \$338,563 | \$337,475                                                   | - 0.3%                                                                                                                                                                       | \$357,576                                                                                                                                                                                                                                                                                                                                                                               | \$332,127                                                                                                                                                                                                                                                                                                                                                                                                                                                                                          | - 7.1%                                                                                                                                                                                                                                                                                                                                                                                                                                                                                                                                                                                                         |
| \$281,551 | \$352,500                                                   | + 25.2%                                                                                                                                                                      | \$270,000                                                                                                                                                                                                                                                                                                                                                                               | \$277,000                                                                                                                                                                                                                                                                                                                                                                                                                                                                                          | + 2.6%                                                                                                                                                                                                                                                                                                                                                                                                                                                                                                                                                                                                         |
| 99.5%     | 94.8%                                                       | - 4.7%                                                                                                                                                                       | 93.5%                                                                                                                                                                                                                                                                                                                                                                                   | 90.2%                                                                                                                                                                                                                                                                                                                                                                                                                                                                                              | - 3.5%                                                                                                                                                                                                                                                                                                                                                                                                                                                                                                                                                                                                         |
| 25        | 101                                                         | + 304.0%                                                                                                                                                                     | 55                                                                                                                                                                                                                                                                                                                                                                                      | 91                                                                                                                                                                                                                                                                                                                                                                                                                                                                                                 | + 65.5%                                                                                                                                                                                                                                                                                                                                                                                                                                                                                                                                                                                                        |
| 43        | 65                                                          | + 51.2%                                                                                                                                                                      |                                                                                                                                                                                                                                                                                                                                                                                         |                                                                                                                                                                                                                                                                                                                                                                                                                                                                                                    |                                                                                                                                                                                                                                                                                                                                                                                                                                                                                                                                                                                                                |
| 7.3       | 10.4                                                        | + 42.5%                                                                                                                                                                      |                                                                                                                                                                                                                                                                                                                                                                                         |                                                                                                                                                                                                                                                                                                                                                                                                                                                                                                    |                                                                                                                                                                                                                                                                                                                                                                                                                                                                                                                                                                                                                |
|           | 15<br>5<br>4<br>\$338,563<br>\$281,551<br>99.5%<br>25<br>43 | 2023     2024       15     11       5     5       4     4       \$338,563     \$337,475       \$281,551     \$352,500       99.5%     94.8%       25     101       43     65 | 2023         2024         + / -           15         11         - 26.7%           5         5         0.0%           4         4         0.0%           \$338,563         \$337,475         - 0.3%           \$281,551         \$352,500         + 25.2%           99.5%         94.8%         - 4.7%           25         101         + 304.0%           43         65         + 51.2% | 2023         2024         + / -         2023           15         11         - 26.7%         89           5         5         0.0%         45           4         4         0.0%         44           \$338,563         \$337,475         - 0.3%         \$357,576           \$281,551         \$352,500         + 25.2%         \$270,000           99.5%         94.8%         - 4.7%         93.5%           25         101         + 304.0%         55           43         65         + 51.2% | 2023         2024         + / -         2023         2024           15         11         - 26.7%         89         108           5         5         0.0%         45         50           4         4         0.0%         44         49           \$338,563         \$337,475         - 0.3%         \$357,576         \$332,127           \$281,551         \$352,500         + 25.2%         \$270,000         \$277,000           99.5%         94.8%         - 4.7%         93.5%         90.2%           25         101         + 304.0%         55         91           43         65         + 51.2% |

<sup>\*</sup> Does not include prices from any previous listing contracts or seller concessions. | Activity for one month can sometimes look extreme due to small sample size.

1-2019

1-2018

1-2020

1-2021

1-2022

1-2023

A RESEARCH TOOL PROVIDED BY NORTH TEXAS REAL ESTATE INFORMATION SYSTEMS, INC.

- 4.0%

+ 50.0%

+41.8%

Change in **New Listings** 

July.

Change in Closed Sales

Change in Median Sales Price

Year to Date