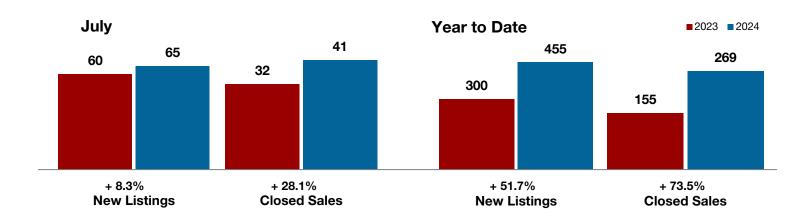

### **Bosque County**

| <b>2023</b> 25 | 2024<br>24                                        | +/-                                                                                   | 2023      | 2024      | +/-                                                                                                                                                                                                                                                                                                                                                                |
|----------------|---------------------------------------------------|---------------------------------------------------------------------------------------|-----------|-----------|--------------------------------------------------------------------------------------------------------------------------------------------------------------------------------------------------------------------------------------------------------------------------------------------------------------------------------------------------------------------|
| 25             | 24                                                |                                                                                       |           |           | . ,                                                                                                                                                                                                                                                                                                                                                                |
|                | 24                                                | - 4.0%                                                                                | 161       | 191       | + 18.6%                                                                                                                                                                                                                                                                                                                                                            |
| 14             | 7                                                 | - 50.0%                                                                               | 95        | 92        | - 3.2%                                                                                                                                                                                                                                                                                                                                                             |
| 10             | 15                                                | + 50.0%                                                                               | 80        | 93        | + 16.3%                                                                                                                                                                                                                                                                                                                                                            |
| \$229,450      | \$549,120                                         | + 139.3%                                                                              | \$269,269 | \$446,333 | + 65.8%                                                                                                                                                                                                                                                                                                                                                            |
| \$194,000      | \$275,000                                         | + 41.8%                                                                               | \$213,000 | \$260,000 | + 22.1%                                                                                                                                                                                                                                                                                                                                                            |
| 96.8%          | 89.2%                                             | - 7.9%                                                                                | 90.1%     | 89.9%     | - 0.2%                                                                                                                                                                                                                                                                                                                                                             |
| 65             | 96                                                | + 47.7%                                                                               | 74        | 86        | + 16.2%                                                                                                                                                                                                                                                                                                                                                            |
| 80             | 124                                               | + 55.0%                                                                               |           |           |                                                                                                                                                                                                                                                                                                                                                                    |
| 6.3            | 10.1                                              | + 60.3%                                                                               |           |           |                                                                                                                                                                                                                                                                                                                                                                    |
|                | 10<br>\$229,450<br>\$194,000<br>96.8%<br>65<br>80 | 10 15<br>\$229,450 \$549,120<br>\$194,000 \$275,000<br>96.8% 89.2%<br>65 96<br>80 124 | 10        | 10        | 10       15       + 50.0%       80       93         \$229,450       \$549,120       + 139.3%       \$269,269       \$446,333         \$194,000       \$275,000       + 41.8%       \$213,000       \$260,000         96.8%       89.2%       - 7.9%       90.1%       89.9%         65       96       + 47.7%       74       86         80       124       + 55.0% |

<sup>\*</sup> Does not include prices from any previous listing contracts or seller concessions. | Activity for one month can sometimes look extreme due to small sample size.

**- 14.1% + 10.8%** 

+ 6.4%