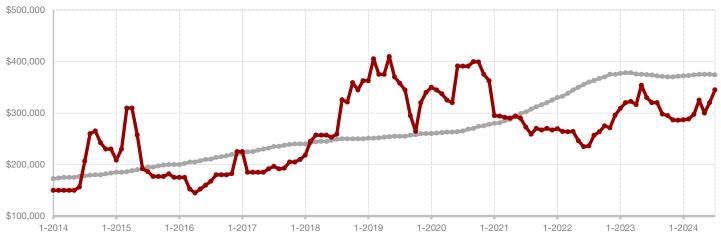

| July      |                                                             |                                                                                                                                                                              | Year to Date                                                                                                                                                                                                                                                                                                                                                                            |                                                                                                                                                                                                                                                                                                                                                                                                                                                                                                    |                                                                                                                                                                                                                                                                                                                                                                                                                                                                                                                                                                                                                |
|-----------|-------------------------------------------------------------|------------------------------------------------------------------------------------------------------------------------------------------------------------------------------|-----------------------------------------------------------------------------------------------------------------------------------------------------------------------------------------------------------------------------------------------------------------------------------------------------------------------------------------------------------------------------------------|----------------------------------------------------------------------------------------------------------------------------------------------------------------------------------------------------------------------------------------------------------------------------------------------------------------------------------------------------------------------------------------------------------------------------------------------------------------------------------------------------|----------------------------------------------------------------------------------------------------------------------------------------------------------------------------------------------------------------------------------------------------------------------------------------------------------------------------------------------------------------------------------------------------------------------------------------------------------------------------------------------------------------------------------------------------------------------------------------------------------------|
| 2023      | 2024                                                        | +/-                                                                                                                                                                          | 2023                                                                                                                                                                                                                                                                                                                                                                                    | 2024                                                                                                                                                                                                                                                                                                                                                                                                                                                                                               | +/-                                                                                                                                                                                                                                                                                                                                                                                                                                                                                                                                                                                                            |
| 15        | 11                                                          | - 26.7%                                                                                                                                                                      | 89                                                                                                                                                                                                                                                                                                                                                                                      | 108                                                                                                                                                                                                                                                                                                                                                                                                                                                                                                | + 21.3%                                                                                                                                                                                                                                                                                                                                                                                                                                                                                                                                                                                                        |
| 5         | 5                                                           | 0.0%                                                                                                                                                                         | 45                                                                                                                                                                                                                                                                                                                                                                                      | 50                                                                                                                                                                                                                                                                                                                                                                                                                                                                                                 | + 11.1%                                                                                                                                                                                                                                                                                                                                                                                                                                                                                                                                                                                                        |
| 4         | 4                                                           | 0.0%                                                                                                                                                                         | 44                                                                                                                                                                                                                                                                                                                                                                                      | 49                                                                                                                                                                                                                                                                                                                                                                                                                                                                                                 | + 11.4%                                                                                                                                                                                                                                                                                                                                                                                                                                                                                                                                                                                                        |
| \$338,563 | \$337,475                                                   | - 0.3%                                                                                                                                                                       | \$357,576                                                                                                                                                                                                                                                                                                                                                                               | \$332,127                                                                                                                                                                                                                                                                                                                                                                                                                                                                                          | - 7.1%                                                                                                                                                                                                                                                                                                                                                                                                                                                                                                                                                                                                         |
| \$281,551 | \$352,500                                                   | + 25.2%                                                                                                                                                                      | \$270,000                                                                                                                                                                                                                                                                                                                                                                               | \$277,000                                                                                                                                                                                                                                                                                                                                                                                                                                                                                          | + 2.6%                                                                                                                                                                                                                                                                                                                                                                                                                                                                                                                                                                                                         |
| 99.5%     | 94.8%                                                       | - 4.7%                                                                                                                                                                       | 93.5%                                                                                                                                                                                                                                                                                                                                                                                   | 90.2%                                                                                                                                                                                                                                                                                                                                                                                                                                                                                              | - 3.5%                                                                                                                                                                                                                                                                                                                                                                                                                                                                                                                                                                                                         |
| 25        | 101                                                         | + 304.0%                                                                                                                                                                     | 55                                                                                                                                                                                                                                                                                                                                                                                      | 91                                                                                                                                                                                                                                                                                                                                                                                                                                                                                                 | + 65.5%                                                                                                                                                                                                                                                                                                                                                                                                                                                                                                                                                                                                        |
| 43        | 65                                                          | + 51.2%                                                                                                                                                                      |                                                                                                                                                                                                                                                                                                                                                                                         |                                                                                                                                                                                                                                                                                                                                                                                                                                                                                                    |                                                                                                                                                                                                                                                                                                                                                                                                                                                                                                                                                                                                                |
| 7.3       | 10.4                                                        | + 42.5%                                                                                                                                                                      |                                                                                                                                                                                                                                                                                                                                                                                         |                                                                                                                                                                                                                                                                                                                                                                                                                                                                                                    |                                                                                                                                                                                                                                                                                                                                                                                                                                                                                                                                                                                                                |
|           | 15<br>5<br>4<br>\$338,563<br>\$281,551<br>99.5%<br>25<br>43 | 2023     2024       15     11       5     5       4     4       \$338,563     \$337,475       \$281,551     \$352,500       99.5%     94.8%       25     101       43     65 | 2023         2024         + / -           15         11         - 26.7%           5         5         0.0%           4         4         0.0%           \$338,563         \$337,475         - 0.3%           \$281,551         \$352,500         + 25.2%           99.5%         94.8%         - 4.7%           25         101         + 304.0%           43         65         + 51.2% | 2023         2024         + / -         2023           15         11         - 26.7%         89           5         5         0.0%         45           4         4         0.0%         44           \$338,563         \$337,475         - 0.3%         \$357,576           \$281,551         \$352,500         + 25.2%         \$270,000           99.5%         94.8%         - 4.7%         93.5%           25         101         + 304.0%         55           43         65         + 51.2% | 2023         2024         + / -         2023         2024           15         11         - 26.7%         89         108           5         5         0.0%         45         50           4         4         0.0%         44         49           \$338,563         \$337,475         - 0.3%         \$357,576         \$332,127           \$281,551         \$352,500         + 25.2%         \$270,000         \$277,000           99.5%         94.8%         - 4.7%         93.5%         90.2%           25         101         + 304.0%         55         91           43         65         + 51.2% |

1-2023

A RESEARCH TOOL PROVIDED BY NORTH TEXAS REAL ESTATE INFORMATION SYSTEMS, INC.

- 4.0%

+ 50.0%

+41.8%

Change in **New Listings** 

July.

Change in Closed Sales