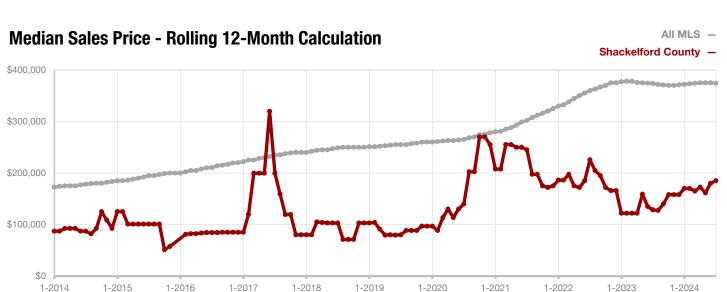

### **Callahan County**

| 0.0%                   | - 44.0%   | + 6.3%                        |
|------------------------|-----------|-------------------------------|
| Change in New Listings | Change in | Change in  Median Sales Price |

| July      |                                                               |                                                                                                     | Year to Date                                                                                                                                                                                                                                                                 |                                                                                                                                                                                                                                                                                                                                                                                                                                                                                                    |                                                                                                                                                                                                                                                                                                                                                                                                                                                                                                                                                                                                                |
|-----------|---------------------------------------------------------------|-----------------------------------------------------------------------------------------------------|------------------------------------------------------------------------------------------------------------------------------------------------------------------------------------------------------------------------------------------------------------------------------|----------------------------------------------------------------------------------------------------------------------------------------------------------------------------------------------------------------------------------------------------------------------------------------------------------------------------------------------------------------------------------------------------------------------------------------------------------------------------------------------------|----------------------------------------------------------------------------------------------------------------------------------------------------------------------------------------------------------------------------------------------------------------------------------------------------------------------------------------------------------------------------------------------------------------------------------------------------------------------------------------------------------------------------------------------------------------------------------------------------------------|
| 2023      | 2024                                                          | +/-                                                                                                 | 2023                                                                                                                                                                                                                                                                         | 2024                                                                                                                                                                                                                                                                                                                                                                                                                                                                                               | +/-                                                                                                                                                                                                                                                                                                                                                                                                                                                                                                                                                                                                            |
| 25        | 25                                                            | 0.0%                                                                                                | 160                                                                                                                                                                                                                                                                          | 141                                                                                                                                                                                                                                                                                                                                                                                                                                                                                                | - 11.9%                                                                                                                                                                                                                                                                                                                                                                                                                                                                                                                                                                                                        |
| 14        | 12                                                            | - 14.3%                                                                                             | 109                                                                                                                                                                                                                                                                          | 92                                                                                                                                                                                                                                                                                                                                                                                                                                                                                                 | - 15.6%                                                                                                                                                                                                                                                                                                                                                                                                                                                                                                                                                                                                        |
| 25        | 14                                                            | - 44.0%                                                                                             | 103                                                                                                                                                                                                                                                                          | 92                                                                                                                                                                                                                                                                                                                                                                                                                                                                                                 | - 10.7%                                                                                                                                                                                                                                                                                                                                                                                                                                                                                                                                                                                                        |
| \$259,156 | \$241,064                                                     | - 7.0%                                                                                              | \$209,009                                                                                                                                                                                                                                                                    | \$301,733                                                                                                                                                                                                                                                                                                                                                                                                                                                                                          | + 44.4%                                                                                                                                                                                                                                                                                                                                                                                                                                                                                                                                                                                                        |
| \$206,900 | \$219,950                                                     | + 6.3%                                                                                              | \$164,405                                                                                                                                                                                                                                                                    | \$215,000                                                                                                                                                                                                                                                                                                                                                                                                                                                                                          | + 30.8%                                                                                                                                                                                                                                                                                                                                                                                                                                                                                                                                                                                                        |
| 94.4%     | 93.9%                                                         | - 0.5%                                                                                              | 90.7%                                                                                                                                                                                                                                                                        | 92.1%                                                                                                                                                                                                                                                                                                                                                                                                                                                                                              | + 1.5%                                                                                                                                                                                                                                                                                                                                                                                                                                                                                                                                                                                                         |
| 52        | 87                                                            | + 67.3%                                                                                             | 48                                                                                                                                                                                                                                                                           | 69                                                                                                                                                                                                                                                                                                                                                                                                                                                                                                 | + 43.8%                                                                                                                                                                                                                                                                                                                                                                                                                                                                                                                                                                                                        |
| 61        | 70                                                            | + 14.8%                                                                                             |                                                                                                                                                                                                                                                                              |                                                                                                                                                                                                                                                                                                                                                                                                                                                                                                    |                                                                                                                                                                                                                                                                                                                                                                                                                                                                                                                                                                                                                |
| 4.3       | 5.6                                                           | + 30.2%                                                                                             |                                                                                                                                                                                                                                                                              |                                                                                                                                                                                                                                                                                                                                                                                                                                                                                                    |                                                                                                                                                                                                                                                                                                                                                                                                                                                                                                                                                                                                                |
|           | 25<br>14<br>25<br>\$259,156<br>\$206,900<br>94.4%<br>52<br>61 | 2023 2024  25 25  14 12  25 14  \$259,156 \$241,064  \$206,900 \$219,950  94.4% 93.9%  52 87  61 70 | 2023     2024     + / -       25     25     0.0%       14     12     -14.3%       25     14     -44.0%       \$259,156     \$241,064     -7.0%       \$206,900     \$219,950     +6.3%       94.4%     93.9%     -0.5%       52     87     +67.3%       61     70     +14.8% | 2023         2024         + / -         2023           25         25         0.0%         160           14         12         -14.3%         109           25         14         -44.0%         103           \$259,156         \$241,064         -7.0%         \$209,009           \$206,900         \$219,950         +6.3%         \$164,405           94.4%         93.9%         -0.5%         90.7%           52         87         +67.3%         48           61         70         +14.8% | 2023         2024         + / -         2023         2024           25         25         0.0%         160         141           14         12         -14.3%         109         92           25         14         -44.0%         103         92           \$259,156         \$241,064         -7.0%         \$209,009         \$301,733           \$206,900         \$219,950         +6.3%         \$164,405         \$215,000           94.4%         93.9%         -0.5%         90.7%         92.1%           52         87         +67.3%         48         69           61         70         +14.8% |

<sup>\*</sup> Does not include prices from any previous listing contracts or seller concessions. | Activity for one month can sometimes look extreme due to small sample size.

Callahan County -

A RESEARCH TOOL PROVIDED BY NORTH TEXAS REAL ESTATE INFORMATION SYSTEMS, INC.