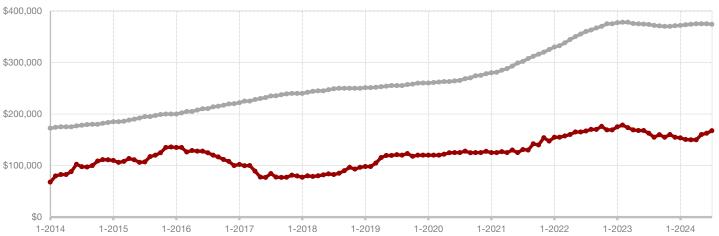

7.8% |
| Median Sales Price*                      | \$85,000  | \$219,900 | + 158.7% | \$152,250    | \$175,000 | + 14.9% |
| Percent of Original List Price Received* | 90.4%     | 88.6%     | - 2.0%   | 92.3%        | 88.7%     | - 3.9%  |
| Days on Market Until Sale                | 45        | 155       | + 244.4% | 65           | 85        | + 30.8% |
| Inventory of Homes for Sale              | 58        | 78        | + 34.5%  |              |           |         |
| Months Supply of Inventory               | 4.5       | 7.4       | + 64.4%  |              |           |         |

<sup>\*</sup> Does not include prices from any previous listing contracts or seller concessions. | Activity for one month can sometimes look extreme due to small sample size.





All MLS -

Jones County -





+ 16.0% + 14.9%

Listy

- 7.8%

Voor to Data

**Kaufman County** 

| Change in    | Change in    | Change in          |
|--------------|--------------|--------------------|
| New Listings | Closed Sales | Median Sales Price |

|                                          | July      |           |         | T (       | te        |         |
|------------------------------------------|-----------|-----------|---------|-----------|-----------|---------|
|                                          | 2023      | 2024      | +/-     | 2023      | 2024      | +/-     |
| New Listings                             | 474       | 550       | + 16.0% | 2,917     | 3,677     | + 26.1% |
| Pending Sales                            | 321       | 345       | + 7.5%  | 2,194     | 2,413     | + 10.0% |
| Cl