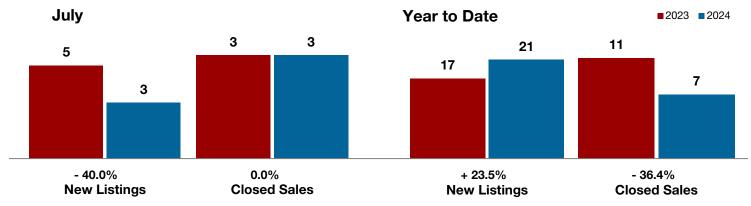

### **Callahan County**

| 0.0%                   | - 44.0%   | + 6.3%                        |
|------------------------|-----------|-------------------------------|
| Change in New Listings | Change in | Change in  Median Sales Price |

| July      |                                                               |                                                                                                     | Year to Date                                                                                                                                                                                                                                                                 |                                                                                                                                                                                                                                                                                                                                                                                                                                                                                                    |                                                                                                                                                                                                                                                                                                                                                                                                                                                                                                                                                                                                                |
|-----------|---------------------------------------------------------------|-----------------------------------------------------------------------------------------------------|------------------------------------------------------------------------------------------------------------------------------------------------------------------------------------------------------------------------------------------------------------------------------|----------------------------------------------------------------------------------------------------------------------------------------------------------------------------------------------------------------------------------------------------------------------------------------------------------------------------------------------------------------------------------------------------------------------------------------------------------------------------------------------------|----------------------------------------------------------------------------------------------------------------------------------------------------------------------------------------------------------------------------------------------------------------------------------------------------------------------------------------------------------------------------------------------------------------------------------------------------------------------------------------------------------------------------------------------------------------------------------------------------------------|
| 2023      | 2024                                                          | +/-                                                                                                 | 2023                                                                                                                                                                                                                                                                         | 2024                                                                                                                                                                                                                                                                                                                                                                                                                                                                                               | +/-                                                                                                                                                                                                                                                                                                                                                                                                                                                                                                                                                                                                            |
| 25        | 25                                                            | 0.0%                                                                                                | 160                                                                                                                                                                                                                                                                          | 141                                                                                                                                                                                                                                                                                                                                                                                                                                                                                                | - 11.9%                                                                                                                                                                                                                                                                                                                                                                                                                                                                                                                                                                                                        |
| 14        | 12                                                            | - 14.3%                                                                                             | 109                                                                                                                                                                                                                                                                          | 92                                                                                                                                                                                                                                                                                                                                                                                                                                                                                                 | - 15.6%                                                                                                                                                                                                                                                                                                                                                                                                                                                                                                                                                                                                        |
| 25        | 14                                                            | - 44.0%                                                                                             | 103                                                                                                                                                                                                                                                                          | 92                                                                                                                                                                                                                                                                                                                                                                                                                                                                                                 | - 10.7%                                                                                                                                                                                                                                                                                                                                                                                                                                                                                                                                                                                                        |
| \$259,156 | \$241,064                                                     | - 7.0%                                                                                              | \$209,009                                                                                                                                                                                                                                                                    | \$301,733                                                                                                                                                                                                                                                                                                                                                                                                                                                                                          | + 44.4%                                                                                                                                                                                                                                                                                                                                                                                                                                                                                                                                                                                                        |
| \$206,900 | \$219,950                                                     | + 6.3%                                                                                              | \$164,405                                                                                                                                                                                                                                                                    | \$215,000                                                                                                                                                                                                                                                                                                                                                                                                                                                                                          | + 30.8%                                                                                                                                                                                                                                                                                                                                                                                                                                                                                                                                                                                                        |
| 94.4%     | 93.9%                                                         | - 0.5%                                                                                              | 90.7%                                                                                                                                                                                                                                                                        | 92.1%                                                                                                                                                                                                                                                                                                                                                                                                                                                                                              | + 1.5%                                                                                                                                                                                                                                                                                                                                                                                                                                                                                                                                                                                                         |
| 52        | 87                                                            | + 67.3%                                                                                             | 48                                                                                                                                                                                                                                                                           | 69                                                                                                                                                                                                                                                                                                                                                                                                                                                                                                 | + 43.8%                                                                                                                                                                                                                                                                                                                                                                                                                                                                                                                                                                                                        |
| 61        | 70                                                            | + 14.8%                                                                                             |                                                                                                                                                                                                                                                                              |                                                                                                                                                                                                                                                                                                                                                                                                                                                                                                    |                                                                                                                                                                                                                                                                                                                                                                                                                                                                                                                                                                                                                |
| 4.3       | 5.6                                                           | + 30.2%                                                                                             |                                                                                                                                                                                                                                                                              |                                                                                                                                                                                                                                                                                                                                                                                                                                                                                                    |                                                                                                                                                                                                                                                                                                                                                                                                                                                                                                                                                                                                                |
|           | 25<br>14<br>25<br>\$259,156<br>\$206,900<br>94.4%<br>52<br>61 | 2023 2024  25 25  14 12  25 14  \$259,156 \$241,064  \$206,900 \$219,950  94.4% 93.9%  52 87  61 70 | 2023     2024     + / -       25     25     0.0%       14     12     -14.3%       25     14     -44.0%       \$259,156     \$241,064     -7.0%       \$206,900     \$219,950     +6.3%       94.4%     93.9%     -0.5%       52     87     +67.3%       61     70     +14.8% | 2023         2024         + / -         2023           25         25         0.0%         160           14         12         -14.3%         109           25         14         -44.0%         103           \$259,156         \$241,064         -7.0%         \$209,009           \$206,900         \$219,950         +6.3%         \$164,405           94.4%         93.9%         -0.5%         90.7%           52         87         +67.3%         48           61         70         +14.8% | 2023         2024         + / -         2023         2024           25         25         0.0%         160         141           14         12         -14.3%         109         92           25         14         -44.0%         103         92           \$259,156         \$241,064         -7.0%         \$209,009         \$301,733           \$206,900         \$219,950         +6.3%         \$164,405         \$215,000           94.4%         93.9%         -0.5%         90.7%         92.1%           52         87         +67.3%         48         69           61         70         +14.8% |

<sup>\*</sup> Does not include prices from any previous listing contracts or seller concessions. | Activity for one month can sometimes look extreme due to small sample size.

Callahan County -

A RESEARCH TOOL PROVIDED BY NORTH TEXAS REAL ESTATE INFORMATION SYSTEMS, INC.