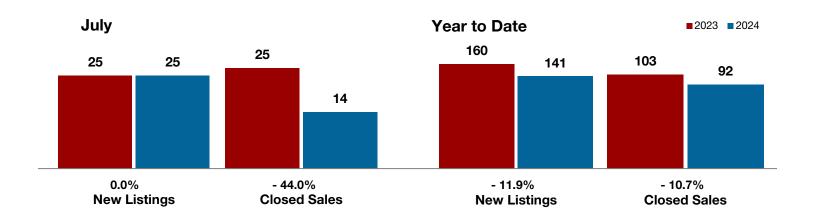

### **Callahan County**

| 0.0%                   | - 44.0%   | + 6.3%                        |
|------------------------|-----------|-------------------------------|
| Change in New Listings | Change in | Change in  Median Sales Price |

| July      |                                                               |                                                                                                     | Year to Date                                                                                                                                                                                                                                                                 |                                                                                                                                                                                                                                                                                                                                                                                                                                                                                                    |                                                                                                                                                                                                                                                                                                                                                                                                                                                                                                                                                                                                                |
|-----------|---------------------------------------------------------------|-----------------------------------------------------------------------------------------------------|------------------------------------------------------------------------------------------------------------------------------------------------------------------------------------------------------------------------------------------------------------------------------|----------------------------------------------------------------------------------------------------------------------------------------------------------------------------------------------------------------------------------------------------------------------------------------------------------------------------------------------------------------------------------------------------------------------------------------------------------------------------------------------------|----------------------------------------------------------------------------------------------------------------------------------------------------------------------------------------------------------------------------------------------------------------------------------------------------------------------------------------------------------------------------------------------------------------------------------------------------------------------------------------------------------------------------------------------------------------------------------------------------------------|
| 2023      | 2024                                                          | +/-                                                                                                 | 2023                                                                                                                                                                                                                                                                         | 2024                                                                                                                                                                                                                                                                                                                                                                                                                                                                                               | +/-                                                                                                                                                                                                                                                                                                                                                                                                                                                                                                                                                                                                            |
| 25        | 25                                                            | 0.0%                                                                                                | 160                                                                                                                                                                                                                                                                          | 141                                                                                                                                                                                                                                                                                                                                                                                                                                                                                                | - 11.9%                                                                                                                                                                                                                                                                                                                                                                                                                                                                                                                                                                                                        |
| 14        | 12                                                            | - 14.3%                                                                                             | 109                                                                                                                                                                                                                                                                          | 92                                                                                                                                                                                                                                                                                                                                                                                                                                                                                                 | - 15.6%                                                                                                                                                                                                                                                                                                                                                                                                                                                                                                                                                                                                        |
| 25        | 14                                                            | - 44.0%                                                                                             | 103                                                                                                                                                                                                                                                                          | 92                                                                                                                                                                                                                                                                                                                                                                                                                                                                                                 | - 10.7%                                                                                                                                                                                                                                                                                                                                                                                                                                                                                                                                                                                                        |
| \$259,156 | \$241,064                                                     | - 7.0%                                                                                              | \$209,009                                                                                                                                                                                                                                                                    | \$301,733                                                                                                                                                                                                                                                                                                                                                                                                                                                                                          | + 44.4%                                                                                                                                                                                                                                                                                                                                                                                                                                                                                                                                                                                                        |
| \$206,900 | \$219,950                                                     | + 6.3%                                                                                              | \$164,405                                                                                                                                                                                                                                                                    | \$215,000                                                                                                                                                                                                                                                                                                                                                                                                                                                                                          | + 30.8%                                                                                                                                                                                                                                                                                                                                                                                                                                                                                                                                                                                                        |
| 94.4%     | 93.9%                                                         | - 0.5%                                                                                              | 90.7%                                                                                                                                                                                                                                                                        | 92.1%                                                                                                                                                                                                                                                                                                                                                                                                                                                                                              | + 1.5%                                                                                                                                                                                                                                                                                                                                                                                                                                                                                                                                                                                                         |
| 52        | 87                                                            | + 67.3%                                                                                             | 48                                                                                                                                                                                                                                                                           | 69                                                                                                                                                                                                                                                                                                                                                                                                                                                                                                 | + 43.8%                                                                                                                                                                                                                                                                                                                                                                                                                                                                                                                                                                                                        |
| 61        | 70                                                            | + 14.8%                                                                                             |                                                                                                                                                                                                                                                                              |                                                                                                                                                                                                                                                                                                                                                                                                                                                                                                    |                                                                                                                                                                                                                                                                                                                                                                                                                                                                                                                                                                                                                |
| 4.3       | 5.6                                                           | + 30.2%                                                                                             |                                                                                                                                                                                                                                                                              |                                                                                                                                                                                                                                                                                                                                                                                                                                                                                                    |                                                                                                                                                                                                                                                                                                                                                                                                                                                                                                                                                                                                                |
|           | 25<br>14<br>25<br>\$259,156<br>\$206,900<br>94.4%<br>52<br>61 | 2023 2024  25 25  14 12  25 14  \$259,156 \$241,064  \$206,900 \$219,950  94.4% 93.9%  52 87  61 70 | 2023     2024     + / -       25     25     0.0%       14     12     -14.3%       25     14     -44.0%       \$259,156     \$241,064     -7.0%       \$206,900     \$219,950     +6.3%       94.4%     93.9%     -0.5%       52     87     +67.3%       61     70     +14.8% | 2023         2024         + / -         2023           25         25         0.0%         160           14         12         -14.3%         109           25         14         -44.0%         103           \$259,156         \$241,064         -7.0%         \$209,009           \$206,900         \$219,950         +6.3%         \$164,405           94.4%         93.9%         -0.5%         90.7%           52         87         +67.3%         48           61         70         +14.8% | 2023         2024         + / -         2023         2024           25         25         0.0%         160         141           14         12         -14.3%         109         92           25         14         -44.0%         103         92           \$259,156         \$241,064         -7.0%         \$209,009         \$301,733           \$206,900         \$219,950         +6.3%         \$164,405         \$215,000           94.4%         93.9%         -0.5%         90.7%         92.1%           52         87         +67.3%         48         69           61         70         +14.8% |

<sup>\*</sup> Does not include prices from any previous listing contracts or seller concessions. | Activity for one month can sometimes look extreme due to small sample size.

Callahan County -

A RESEARCH TOOL PROVIDED BY NORTH TEXAS REAL ESTATE INFORMATION SYSTEMS, INC.