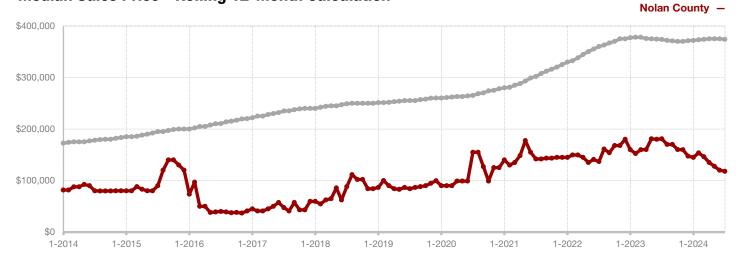

### **Callahan County**

| 0.0%                   | - 44.0%   | + 6.3%                        |
|------------------------|-----------|-------------------------------|
| Change in New Listings | Change in | Change in  Median Sales Price |

| July      |                                                               |                                                                                                     | Year to Date                                                                                                                                                                                                                                                                 |                                                                                                                                                                                                                                                                                                                                                                                                                                                                                                    |                                                                                                                                                                                                                                                                                                                                                                                                                                                                                                                                                                                                                |
|-----------|---------------------------------------------------------------|-----------------------------------------------------------------------------------------------------|------------------------------------------------------------------------------------------------------------------------------------------------------------------------------------------------------------------------------------------------------------------------------|----------------------------------------------------------------------------------------------------------------------------------------------------------------------------------------------------------------------------------------------------------------------------------------------------------------------------------------------------------------------------------------------------------------------------------------------------------------------------------------------------|----------------------------------------------------------------------------------------------------------------------------------------------------------------------------------------------------------------------------------------------------------------------------------------------------------------------------------------------------------------------------------------------------------------------------------------------------------------------------------------------------------------------------------------------------------------------------------------------------------------|
| 2023      | 2024                                                          | +/-                                                                                                 | 2023                                                                                                                                                                                                                                                                         | 2024                                                                                                                                                                                                                                                                                                                                                                                                                                                                                               | +/-                                                                                                                                                                                                                                                                                                                                                                                                                                                                                                                                                                                                            |
| 25        | 25                                                            | 0.0%                                                                                                | 160                                                                                                                                                                                                                                                                          | 141                                                                                                                                                                                                                                                                                                                                                                                                                                                                                                | - 11.9%                                                                                                                                                                                                                                                                                                                                                                                                                                                                                                                                                                                                        |
| 14        | 12                                                            | - 14.3%                                                                                             | 109                                                                                                                                                                                                                                                                          | 92                                                                                                                                                                                                                                                                                                                                                                                                                                                                                                 | - 15.6%                                                                                                                                                                                                                                                                                                                                                                                                                                                                                                                                                                                                        |
| 25        | 14                                                            | - 44.0%                                                                                             | 103                                                                                                                                                                                                                                                                          | 92                                                                                                                                                                                                                                                                                                                                                                                                                                                                                                 | - 10.7%                                                                                                                                                                                                                                                                                                                                                                                                                                                                                                                                                                                                        |
| \$259,156 | \$241,064                                                     | - 7.0%                                                                                              | \$209,009                                                                                                                                                                                                                                                                    | \$301,733                                                                                                                                                                                                                                                                                                                                                                                                                                                                                          | + 44.4%                                                                                                                                                                                                                                                                                                                                                                                                                                                                                                                                                                                                        |
| \$206,900 | \$219,950                                                     | + 6.3%                                                                                              | \$164,405                                                                                                                                                                                                                                                                    | \$215,000                                                                                                                                                                                                                                                                                                                                                                                                                                                                                          | + 30.8%                                                                                                                                                                                                                                                                                                                                                                                                                                                                                                                                                                                                        |
| 94.4%     | 93.9%                                                         | - 0.5%                                                                                              | 90.7%                                                                                                                                                                                                                                                                        | 92.1%                                                                                                                                                                                                                                                                                                                                                                                                                                                                                              | + 1.5%                                                                                                                                                                                                                                                                                                                                                                                                                                                                                                                                                                                                         |
| 52        | 87                                                            | + 67.3%                                                                                             | 48                                                                                                                                                                                                                                                                           | 69                                                                                                                                                                                                                                                                                                                                                                                                                                                                                                 | + 43.8%                                                                                                                                                                                                                                                                                                                                                                                                                                                                                                                                                                                                        |
| 61        | 70                                                            | + 14.8%                                                                                             |                                                                                                                                                                                                                                                                              |                                                                                                                                                                                                                                                                                                                                                                                                                                                                                                    |                                                                                                                                                                                                                                                                                                                                                                                                                                                                                                                                                                                                                |
| 4.3       | 5.6                                                           | + 30.2%                                                                                             |                                                                                                                                                                                                                                                                              |                                                                                                                                                                                                                                                                                                                                                                                                                                                                                                    |                                                                                                                                                                                                                                                                                                                                                                                                                                                                                                                                                                                                                |
|           | 25<br>14<br>25<br>\$259,156<br>\$206,900<br>94.4%<br>52<br>61 | 2023 2024  25 25  14 12  25 14  \$259,156 \$241,064  \$206,900 \$219,950  94.4% 93.9%  52 87  61 70 | 2023     2024     + / -       25     25     0.0%       14     12     -14.3%       25     14     -44.0%       \$259,156     \$241,064     -7.0%       \$206,900     \$219,950     +6.3%       94.4%     93.9%     -0.5%       52     87     +67.3%       61     70     +14.8% | 2023         2024         + / -         2023           25         25         0.0%         160           14         12         -14.3%         109           25         14         -44.0%         103           \$259,156         \$241,064         -7.0%         \$209,009           \$206,900         \$219,950         +6.3%         \$164,405           94.4%         93.9%         -0.5%         90.7%           52         87         +67.3%         48           61         70         +14.8% | 2023         2024         + / -         2023         2024           25         25         0.0%         160         141           14         12         -14.3%         109         92           25         14         -44.0%         103         92           \$259,156         \$241,064         -7.0%         \$209,009         \$301,733           \$206,900         \$219,950         +6.3%         \$164,405         \$215,000           94.4%         93.9%         -0.5%         90.7%         92.1%           52         87         +67.3%         48         69           61         70         +14.8% |