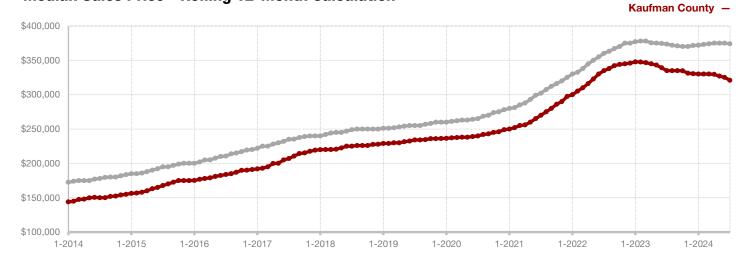

312,480 | - 7.8%  | \$332,045 | \$317,000 | - 4.5%  |
| Percent of Original List Price Received* | 95.2%     | 94.0%     | - 1.3%  | 94.6%     | 94.1%     | - 0.5%  |
| Days on Market Until Sale                | 63        | 57        | - 9.5%  | 68        | 67        | - 1.5%  |
| Inventory of Homes for Sale              | 1,145     | 1,543     | + 34.8% |           |           |         |
| Months Supply of Inventory               | 3.9       | 5.1       | + 30.8% |           |           |         |
|                                          |           |           |         |           |           |         |

<sup>\*</sup> Does not include prices from any previous listing contracts or seller concessions. | Activity for one month can sometimes look extreme due to small sample size.









+ 8.3% + 28.1%

- 4.0%

**Lamar County** 

| Change in    | Change in    | Change in          |
|--------------|--------------|--------------------|
| New Listings | Closed Sales | Median Sales Price |

|                                          | July      |           |         | Year to Date |           |         |
|------------------------------------------|-----------|-----------|---------|--------------|-----------|---------|
|                                          | 2023      | 2024      | +/-     | 2023         | 2024      | +/-     |
| New Listings                             | 60        | 65        | + 8.3%  | 300          | 455       | + 51.7% |
| Pending Sales                            | 31        | 34        | + 9.7%  | 174          | 273       | + 56.9% |
| Closed Sale