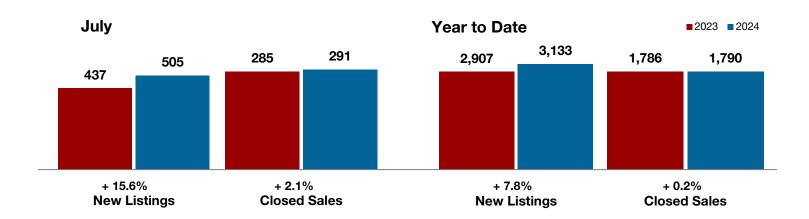

Limestone County

Montague County

Navarro County

Nolan County

Palo Pinto County

Parker County

Rains County

Rockwall County