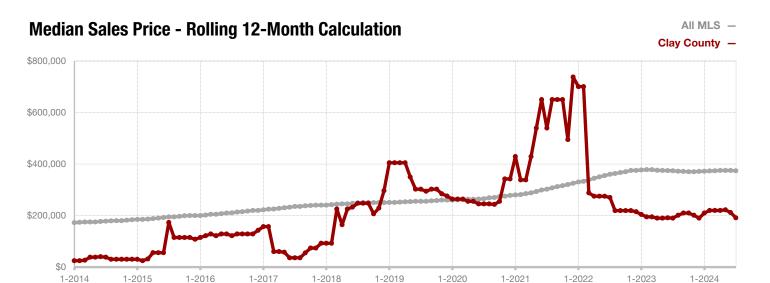

# **Clay County**

| + 14.3%      | /0 == ==     |                    |  |  |
|--------------|--------------|--------------------|--|--|
| Change in    | Change in    | Change in          |  |  |
| New Listings | Closed Sales | Median Sales Price |  |  |

| July |                               |                                                            | Year to Date                                                                                                                                                                          |                                                                                                                                                                                                                                                                  |                                                                                                                                                                                                                                                                                                                                                                                                                                                                                |
|------|-------------------------------|------------------------------------------------------------|---------------------------------------------------------------------------------------------------------------------------------------------------------------------------------------|------------------------------------------------------------------------------------------------------------------------------------------------------------------------------------------------------------------------------------------------------------------|--------------------------------------------------------------------------------------------------------------------------------------------------------------------------------------------------------------------------------------------------------------------------------------------------------------------------------------------------------------------------------------------------------------------------------------------------------------------------------|
| 2023 | 2024                          | +/-                                                        | 2023                                                                                                                                                                                  | 2024                                                                                                                                                                                                                                                             | +/-                                                                                                                                                                                                                                                                                                                                                                                                                                                                            |
| 7    | 8                             | + 14.3%                                                    | 37                                                                                                                                                                                    | 47                                                                                                                                                                                                                                                               | + 27.0%                                                                                                                                                                                                                                                                                                                                                                                                                                                                        |
| 1    | 6                             | + 500.0%                                                   | 22                                                                                                                                                                                    | 23                                                                                                                                                                                                                                                               | + 4.5%                                                                                                                                                                                                                                                                                                                                                                                                                                                                         |
| 0    | 5                             |                                                            | 24                                                                                                                                                                                    | 21                                                                                                                                                                                                                                                               | - 12.5%                                                                                                                                                                                                                                                                                                                                                                                                                                                                        |
|      | \$151,900                     |                                                            | \$245,508                                                                                                                                                                             | \$256,928                                                                                                                                                                                                                                                        | + 4.7%                                                                                                                                                                                                                                                                                                                                                                                                                                                                         |
|      | \$169,500                     |                                                            | \$181,500                                                                                                                                                                             | \$185,000                                                                                                                                                                                                                                                        | + 1.9%                                                                                                                                                                                                                                                                                                                                                                                                                                                                         |
|      | 83.9%                         |                                                            | 92.5%                                                                                                                                                                                 | 88.1%                                                                                                                                                                                                                                                            | - 4.8%                                                                                                                                                                                                                                                                                                                                                                                                                                                                         |
|      | 111                           |                                                            | 62                                                                                                                                                                                    | 107                                                                                                                                                                                                                                                              | + 72.6%                                                                                                                                                                                                                                                                                                                                                                                                                                                                        |
| 25   | 32                            | + 28.0%                                                    |                                                                                                                                                                                       |                                                                                                                                                                                                                                                                  |                                                                                                                                                                                                                                                                                                                                                                                                                                                                                |
| 8.1  | 9.4                           | + 16.0%                                                    |                                                                                                                                                                                       |                                                                                                                                                                                                                                                                  |                                                                                                                                                                                                                                                                                                                                                                                                                                                                                |
|      | 7<br>1<br>0<br><br><br><br>25 | 2023 2024  7 8 1 6 0 5 \$151,900 \$169,500 83.9% 111 25 32 | 2023     2024     + / -       7     8     + 14.3%       1     6     + 500.0%       0     5         \$151,900         \$169,500         83.9%         111        25     32     + 28.0% | 2023     2024     + / -     2023       7     8     + 14.3%     37       1     6     + 500.0%     22       0     5      24        \$151,900      \$245,508        \$169,500      \$181,500        83.9%      92.5%        111      62       25     32     + 28.0% | 2023         2024         +/-         2023         2024           7         8         + 14.3%         37         47           1         6         + 500.0%         22         23           0         5          24         21            \$151,900          \$245,508         \$256,928            \$169,500          \$181,500         \$185,000            83.9%          92.5%         88.1%            111          62         107           25         32         + 28.0% |

<sup>\*</sup> Does not include prices from any previous listing contracts or seller concessions. | Activity for one month can sometimes look extreme due to small sample size.