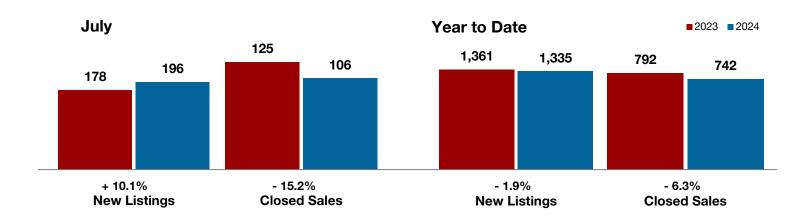

9.4% | 2023         2024         + / -         2023         2024           178         196         + 10.1%         1,361         1,335           113         93         - 17.7%         851         762           125         106         - 15.2%         792         742           \$406,976         \$419,824         + 3.2%         \$398,733         \$427,826           \$355,000         \$361,000         + 1.7%         \$353,074         \$379,288           97.9%         94.8%         - 3.2%         96.2%         94.8%           49         72         + 46.9%         62         87           596         652         + 9.4% |

<sup>\*</sup> Does not include prices from any previous listing contracts or seller concessions. | Activity for one month can sometimes look extreme due to small sample size.











A RESEARCH TOOL PROVIDED BY NORTH TEXAS REAL ESTATE INFORMATION SYSTEMS, INC.



+ 9.1%

July

- 5.0%

- 7.9%

Change in New Listings

Change in Closed Sales

Change in Median Sales Price

Year to Date

### **Wood County**

| July      |                                                                |                                                                                                                                                                                   | real to Bate                                                                                                                                                                                                                                                                           |