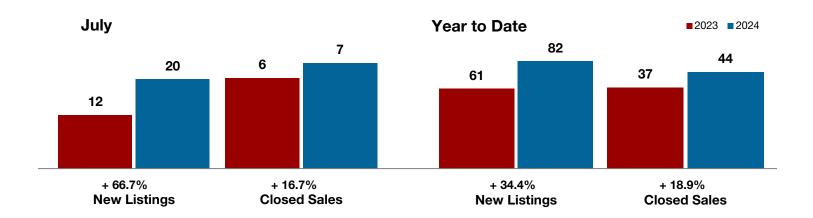

**Shackelford County** 

**Smith County** 

Somervell County

**Stephens County** 

Stonewall County

**Tarrant County** 

**Taylor County** 

**Upshur County** 