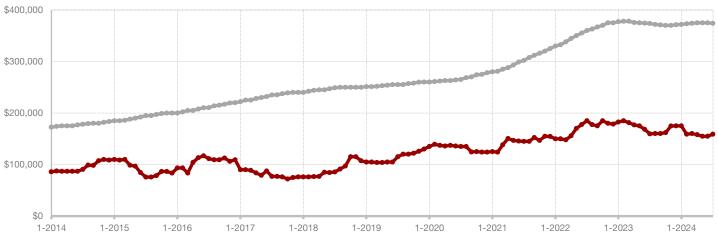

## **Anderson County**

1-2014

1-2015

1-2016

1-2017

| - 26.7%      | 0.0%         | + 25.2%            |
|--------------|--------------|--------------------|
| Change in    | Change in    | Change in          |
| New Listings | Closed Sales | Median Sales Price |

| July      |                                                             |                                                                                                                                                                              | Year to Date                                                                                                                                                                                                                                                                                                                                                                            |                                                                                                                                                                                                                                                                                                                                                                                                                                                                                                    |                                                                                                                                                                                                                                                                                                                                                                                                                                                                                                                                                                                                                |
|-----------|-------------------------------------------------------------|------------------------------------------------------------------------------------------------------------------------------------------------------------------------------|-----------------------------------------------------------------------------------------------------------------------------------------------------------------------------------------------------------------------------------------------------------------------------------------------------------------------------------------------------------------------------------------|----------------------------------------------------------------------------------------------------------------------------------------------------------------------------------------------------------------------------------------------------------------------------------------------------------------------------------------------------------------------------------------------------------------------------------------------------------------------------------------------------|----------------------------------------------------------------------------------------------------------------------------------------------------------------------------------------------------------------------------------------------------------------------------------------------------------------------------------------------------------------------------------------------------------------------------------------------------------------------------------------------------------------------------------------------------------------------------------------------------------------|
| 2023      | 2024                                                        | +/-                                                                                                                                                                          | 2023                                                                                                                                                                                                                                                                                                                                                                                    | 2024                                                                                                                                                                                                                                                                                                                                                                                                                                                                                               | +/-                                                                                                                                                                                                                                                                                                                                                                                                                                                                                                                                                                                                            |
| 15        | 11                                                          | - 26.7%                                                                                                                                                                      | 89                                                                                                                                                                                                                                                                                                                                                                                      | 108                                                                                                                                                                                                                                                                                                                                                                                                                                                                                                | + 21.3%                                                                                                                                                                                                                                                                                                                                                                                                                                                                                                                                                                                                        |
| 5         | 5                                                           | 0.0%                                                                                                                                                                         | 45                                                                                                                                                                                                                                                                                                                                                                                      | 50                                                                                                                                                                                                                                                                                                                                                                                                                                                                                                 | + 11.1%                                                                                                                                                                                                                                                                                                                                                                                                                                                                                                                                                                                                        |
| 4         | 4                                                           | 0.0%                                                                                                                                                                         | 44                                                                                                                                                                                                                                                                                                                                                                                      | 49                                                                                                                                                                                                                                                                                                                                                                                                                                                                                                 | + 11.4%                                                                                                                                                                                                                                                                                                                                                                                                                                                                                                                                                                                                        |
| \$338,563 | \$337,475                                                   | - 0.3%                                                                                                                                                                       | \$357,576                                                                                                                                                                                                                                                                                                                                                                               | \$332,127                                                                                                                                                                                                                                                                                                                                                                                                                                                                                          | - 7.1%                                                                                                                                                                                                                                                                                                                                                                                                                                                                                                                                                                                                         |
| \$281,551 | \$352,500                                                   | + 25.2%                                                                                                                                                                      | \$270,000                                                                                                                                                                                                                                                                                                                                                                               | \$277,000                                                                                                                                                                                                                                                                                                                                                                                                                                                                                          | + 2.6%                                                                                                                                                                                                                                                                                                                                                                                                                                                                                                                                                                                                         |
| 99.5%     | 94.8%                                                       | - 4.7%                                                                                                                                                                       | 93.5%                                                                                                                                                                                                                                                                                                                                                                                   | 90.2%                                                                                                                                                                                                                                                                                                                                                                                                                                                                                              | - 3.5%                                                                                                                                                                                                                                                                                                                                                                                                                                                                                                                                                                                                         |
| 25        | 101                                                         | + 304.0%                                                                                                                                                                     | 55                                                                                                                                                                                                                                                                                                                                                                                      | 91                                                                                                                                                                                                                                                                                                                                                                                                                                                                                                 | + 65.5%                                                                                                                                                                                                                                                                                                                                                                                                                                                                                                                                                                                                        |
| 43        | 65                                                          | + 51.2%                                                                                                                                                                      |                                                                                                                                                                                                                                                                                                                                                                                         |                                                                                                                                                                                                                                                                                                                                                                                                                                                                                                    |                                                                                                                                                                                                                                                                                                                                                                                                                                                                                                                                                                                                                |
| 7.3       | 10.4                                                        | + 42.5%                                                                                                                                                                      |                                                                                                                                                                                                                                                                                                                                                                                         |                                                                                                                                                                                                                                                                                                                                                                                                                                                                                                    |                                                                                                                                                                                                                                                                                                                                                                                                                                                                                                                                                                                                                |
|           | 15<br>5<br>4<br>\$338,563<br>\$281,551<br>99.5%<br>25<br>43 | 2023     2024       15     11       5     5       4     4       \$338,563     \$337,475       \$281,551     \$352,500       99.5%     94.8%       25     101       43     65 | 2023         2024         + / -           15         11         - 26.7%           5         5         0.0%           4         4         0.0%           \$338,563         \$337,475         - 0.3%           \$281,551         \$352,500         + 25.2%           99.5%         94.8%         - 4.7%           25         101         + 304.0%           43         65         + 51.2% | 2023         2024         + / -         2023           15         11         - 26.7%         89           5         5         0.0%         45           4         4         0.0%         44           \$338,563         \$337,475         - 0.3%         \$357,576           \$281,551         \$352,500         + 25.2%         \$270,000           99.5%         94.8%         - 4.7%         93.5%           25         101         + 304.0%         55           43         65         + 51.2% | 2023         2024         + / -         2023         2024           15         11         - 26.7%         89         108           5         5         0.0%         45         50           4         4         0.0%         44         49           \$338,563         \$337,475         - 0.3%         \$357,576         \$332,127           \$281,551         \$352,500         + 25.2%         \$270,000         \$277,000           99.5%         94.8%         - 4.7%         93.5%         90.2%           25         101         + 304.0%         55         91           43         65         + 51.2% |

<sup>\*</sup> Does not include prices from any previous listing contracts or seller concessions. | Activity for one month can sometimes look extreme due to small sample size.

1-2019

1-2018

1-2020

1-2021

1-2022

1-2023

A RESEARCH TOOL PROVIDED BY NORTH TEXAS REAL ESTATE INFORMATION SYSTEMS, INC.

- 4.0%

+ 50.0%

+41.8%

Change in **New Listings** 

July.

Change in Closed Sales

Change in Median Sales Price

Year to Date