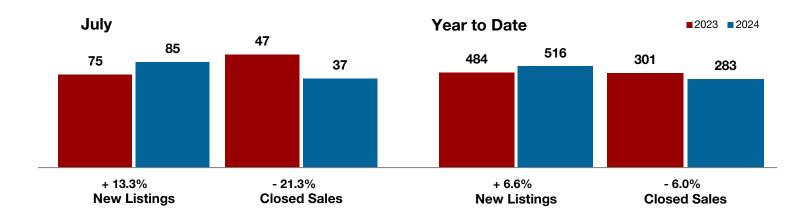

Limestone County

Montague County

Navarro County

Nolan County

Palo Pinto County

Parker County

Rains County

Rockwall County