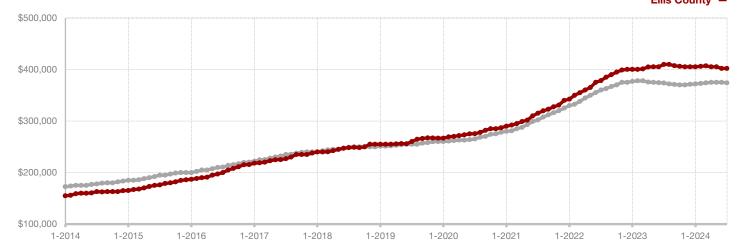

<sup>\*</sup> Does not include prices from any previous listing contracts or seller concessions. | Activity for one month can sometimes look extreme due to small sample size.

Callahan County -

A RESEARCH TOOL PROVIDED BY NORTH TEXAS REAL ESTATE INFORMATION SYSTEMS, INC.