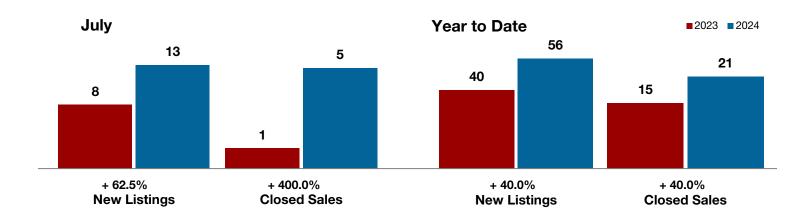

# **Clay County**

| + 14.3%      | /0 == ==     |                    |  |  |
|--------------|--------------|--------------------|--|--|
| Change in    | Change in    | Change in          |  |  |
| New Listings | Closed Sales | Median Sales Price |  |  |

| July |                               |                                                            | Year to Date                                                                                                                                                                          |                                                                                                                                                                                                                                                                  |                                                                                                                                                                                                                                                                                                                                                                                                                                                                                |
|------|-------------------------------|------------------------------------------------------------|---------------------------------------------------------------------------------------------------------------------------------------------------------------------------------------|------------------------------------------------------------------------------------------------------------------------------------------------------------------------------------------------------------------------------------------------------------------|--------------------------------------------------------------------------------------------------------------------------------------------------------------------------------------------------------------------------------------------------------------------------------------------------------------------------------------------------------------------------------------------------------------------------------------------------------------------------------|
| 2023 | 2024                          | +/-                                                        | 2023                                                                                                                                                                                  | 2024                                                                                                                                                                                                                                                             | +/-                                                                                                                                                                                                                                                                                                                                                                                                                                                                            |
| 7    | 8                             | + 14.3%                                                    | 37                                                                                                                                                                                    | 47                                                                                                                                                                                                                                                               | + 27.0%                                                                                                                                                                                                                                                                                                                                                                                                                                                                        |
| 1    | 6                             | + 500.0%                                                   | 22                                                                                                                                                                                    | 23                                                                                                                                                                                                                                                               | + 4.5%                                                                                                                                                                                                                                                                                                                                                                                                                                                                         |
| 0    | 5                             |                                                            | 24                                                                                                                                                                                    | 21                                                                                                                                                                                                                                                               | - 12.5%                                                                                                                                                                                                                                                                                                                                                                                                                                                                        |
|      | \$151,900                     |                                                            | \$245,508                                                                                                                                                                             | \$256,928                                                                                                                                                                                                                                                        | + 4.7%                                                                                                                                                                                                                                                                                                                                                                                                                                                                         |
|      | \$169,500                     |                                                            | \$181,500                                                                                                                                                                             | \$185,000                                                                                                                                                                                                                                                        | + 1.9%                                                                                                                                                                                                                                                                                                                                                                                                                                                                         |
|      | 83.9%                         |                                                            | 92.5%                                                                                                                                                                                 | 88.1%                                                                                                                                                                                                                                                            | - 4.8%                                                                                                                                                                                                                                                                                                                                                                                                                                                                         |
|      | 111                           |                                                            | 62                                                                                                                                                                                    | 107                                                                                                                                                                                                                                                              | + 72.6%                                                                                                                                                                                                                                                                                                                                                                                                                                                                        |
| 25   | 32                            | + 28.0%                                                    |                                                                                                                                                                                       |                                                                                                                                                                                                                                                                  |                                                                                                                                                                                                                                                                                                                                                                                                                                                                                |
| 8.1  | 9.4                           | + 16.0%                                                    |                                                                                                                                                                                       |                                                                                                                                                                                                                                                                  |                                                                                                                                                                                                                                                                                                                                                                                                                                                                                |
|      | 7<br>1<br>0<br><br><br><br>25 | 2023 2024  7 8 1 6 0 5 \$151,900 \$169,500 83.9% 111 25 32 | 2023     2024     + / -       7     8     + 14.3%       1     6     + 500.0%       0     5         \$151,900         \$169,500         83.9%         111        25     32     + 28.0% | 2023     2024     + / -     2023       7     8     + 14.3%     37       1     6     + 500.0%     22       0     5      24        \$151,900      \$245,508        \$169,500      \$181,500        83.9%      92.5%        111      62       25     32     + 28.0% | 2023         2024         +/-         2023         2024           7         8         + 14.3%         37         47           1         6         + 500.0%         22         23           0         5          24         21            \$151,900          \$245,508         \$256,928            \$169,500          \$181,500         \$185,000            83.9%          92.5%         88.1%            111          62         107           25         32         + 28.0% |