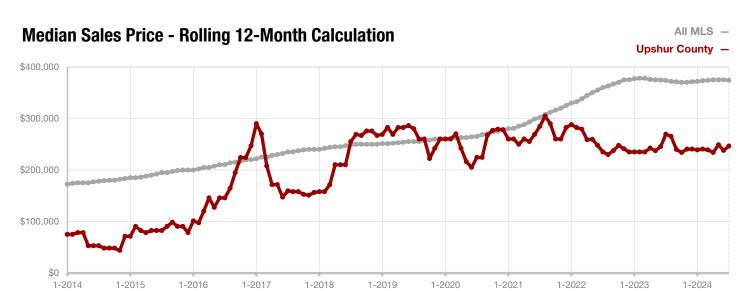

**Shackelford County** 

**Smith County** 

Somervell County

**Stephens County** 

Stonewall County

**Tarrant County** 

**Taylor County** 

**Upshur County** 