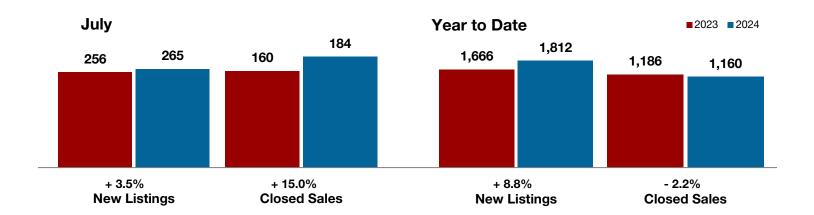

+ 27.0%

+ 1.2%

- 3.3%

**Collin County** 

| Change in    | Change in    | Change in          |
|--------------|--------------|--------------------|
| New Listings | Closed Sales | Median Sales Price |

|                                          |           | July      |         |           | Year to Date |         |  |  |
|------------------------------------------|-----------|-----------|---------|-----------|--------------|---------|--|--|
|                                          | 2023      | 2024      | +/-     | 2023      | 2024         | +/-     |  |  |
| New Listings                             | 1,833     | 2,327     | + 27.0% | 11,829    | 15,084       | + 27.5% |  |  |
| Pending Sales                            | 1,353     | 1,325     | - 2.1%  | 9,739     | 9,849        | + 1.1%  |  |  |
| Closed Sales                             | 1,395     | 1,412     | + 1.2%  | 9,171     | 9,429        | + 2.8%  |  |  |
| Average Sales Price*                     | \$588,068 | \$580,033 | - 1.4%  | \$582,374 | \$569,605    | - 2.2%  |  |  |
| Median Sales Price*                      | \$512,061 | \$495,000 | - 3.3%  | \$514,854 | \$495,000    | - 3.9%  |  |  |
| Percent of Original List Price Received* | 98.1%     | 96.2%     | - 1.9%  | 96.8%     | 96.8%        | 0.0%    |  |  |
| Days on Market Until Sale                | 31        | 39        | + 25.8% | 44        | 42           | - 4.5%  |  |  |
| Inventory of Homes for Sale              | 3,065     | 4,910     | + 60.2% |           |              |         |  |  |
| Months Supply of Inventory               | 2.5       | 3.9       | + 56.0% |           |              |         |  |  |
| Months Supply of Inventory               | 2.5       | 3.9       | + 56.0% |           |              |         |  |  |

<sup>\*</sup> Does not include prices from any previous listing contracts or seller concessions. | Activity for one month can sometimes look extreme due to small sample size.

Voor to Data