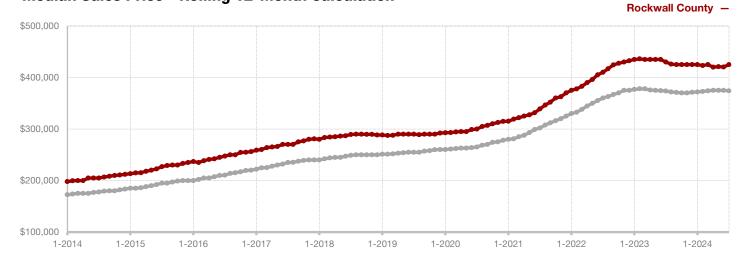

Limestone County

Montague County

Navarro County

Nolan County

Palo Pinto County

Parker County

Rains County

Rockwall County