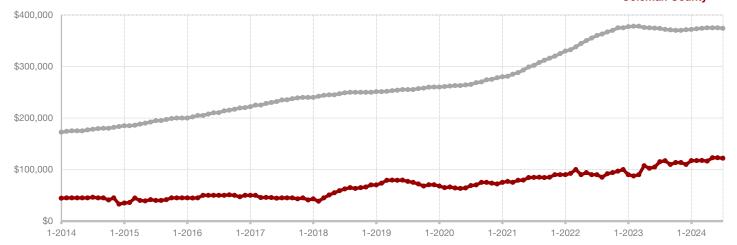

## **Coleman County**

| + 4 | <b>15.5%</b> | - 33.3% | + 0.9% |
|-----|--------------|---------|--------|
|-----|--------------|---------|--------|

1....

Change in Change in Change in

New Listings Closed Sales Median Sales Price

|                                          | July      |           |         | Year to Date |           |         |
|------------------------------------------|-----------|-----------|---------|--------------|-----------|---------|
|                                          | 2023      | 2024      | +/-     | 2023         | 2024      | +/-     |
| New Listings                             | 11        | 16        | + 45.5% | 91           | 91        | 0.0%    |
| Pending Sales                            | 7         | 6         | - 14.3% | 55           | 43        | - 21.8% |
| Closed Sales                             | 6         | 4         | - 33.3% | 56           | 35        | - 37.5% |
| Average Sales Price*                     | \$140,250 | \$153,750 | + 9.6%  | \$141,346    | \$167,921 | + 18.8% |
| Median Sales Price*                      | \$143,750 | \$145,000 | + 0.9%  | \$107,500    | \$115,000 | + 7.0%  |
| Percent of Original List Price Received* | 91.9%     | 89.1%     | - 3.0%  | 84.2%        | 86.4%     | + 2.6%  |
| Days on Market Until Sale                | 82        | 124       | + 51.2% | 83           | 83        | 0.0%    |
| Inventory of Homes for Sale              | 51        | 56        | + 9.8%  |              |           |         |
| Months Supply of Inventory               | 6.9       | 10.7      | + 55.1% |              |           |         |