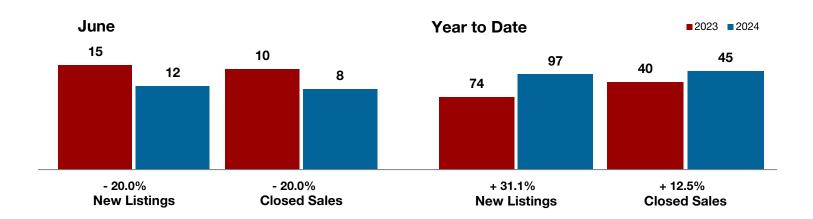

## **Anderson County**

- 20.0% - 20.0%

- 11.4%

Change in New Listings Change in Closed Sales

Change in Median Sales Price

| June      |                                                              |                                                                                                                                                                              | Year to Date                                                                                                                                                                                                                                                                                                                                                                               |                                                                                                                                                                                                                                                                                                                                                                                                                                                                                                       |                                                                                                                                                                                                                                                                                                                                                                                                                                                                                                                                                                                                              |  |
|-----------|--------------------------------------------------------------|------------------------------------------------------------------------------------------------------------------------------------------------------------------------------|--------------------------------------------------------------------------------------------------------------------------------------------------------------------------------------------------------------------------------------------------------------------------------------------------------------------------------------------------------------------------------------------|-------------------------------------------------------------------------------------------------------------------------------------------------------------------------------------------------------------------------------------------------------------------------------------------------------------------------------------------------------------------------------------------------------------------------------------------------------------------------------------------------------|--------------------------------------------------------------------------------------------------------------------------------------------------------------------------------------------------------------------------------------------------------------------------------------------------------------------------------------------------------------------------------------------------------------------------------------------------------------------------------------------------------------------------------------------------------------------------------------------------------------|--|
| 2023      | 2024                                                         | +/-                                                                                                                                                                          | 2023                                                                                                                                                                                                                                                                                                                                                                                       | 2024                                                                                                                                                                                                                                                                                                                                                                                                                                                                                                  | +/-                                                                                                                                                                                                                                                                                                                                                                                                                                                                                                                                                                                                          |  |
| 15        | 12                                                           | - 20.0%                                                                                                                                                                      | 74                                                                                                                                                                                                                                                                                                                                                                                         | 97                                                                                                                                                                                                                                                                                                                                                                                                                                                                                                    | + 31.1%                                                                                                                                                                                                                                                                                                                                                                                                                                                                                                                                                                                                      |  |
| 5         | 5                                                            | 0.0%                                                                                                                                                                         | 40                                                                                                                                                                                                                                                                                                                                                                                         | 44                                                                                                                                                                                                                                                                                                                                                                                                                                                                                                    | + 10.0%                                                                                                                                                                                                                                                                                                                                                                                                                                                                                                                                                                                                      |  |
| 10        | 8                                                            | - 20.0%                                                                                                                                                                      | 40                                                                                                                                                                                                                                                                                                                                                                                         | 45                                                                                                                                                                                                                                                                                                                                                                                                                                                                                                    | + 12.5%                                                                                                                                                                                                                                                                                                                                                                                                                                                                                                                                                                                                      |  |
| \$369,000 | \$422,250                                                    | + 14.4%                                                                                                                                                                      | \$359,478                                                                                                                                                                                                                                                                                                                                                                                  | \$331,651                                                                                                                                                                                                                                                                                                                                                                                                                                                                                             | - 7.7%                                                                                                                                                                                                                                                                                                                                                                                                                                                                                                                                                                                                       |  |
| \$378,500 | \$335,500                                                    | - 11.4%                                                                                                                                                                      | \$270,000                                                                                                                                                                                                                                                                                                                                                                                  | \$270,500                                                                                                                                                                                                                                                                                                                                                                                                                                                                                             | + 0.2%                                                                                                                                                                                                                                                                                                                                                                                                                                                                                                                                                                                                       |  |
| 96.0%     | 94.5%                                                        | - 1.6%                                                                                                                                                                       | 92.9%                                                                                                                                                                                                                                                                                                                                                                                      | 89.8%                                                                                                                                                                                                                                                                                                                                                                                                                                                                                                 | - 3.3%                                                                                                                                                                                                                                                                                                                                                                                                                                                                                                                                                                                                       |  |
| 57        | 99                                                           | + 73.7%                                                                                                                                                                      | 58                                                                                                                                                                                                                                                                                                                                                                                         | 90                                                                                                                                                                                                                                                                                                                                                                                                                                                                                                    | + 55.2%                                                                                                                                                                                                                                                                                                                                                                                                                                                                                                                                                                                                      |  |
| 42        | 64                                                           | + 52.4%                                                                                                                                                                      |                                                                                                                                                                                                                                                                                                                                                                                            |                                                                                                                                                                                                                                                                                                                                                                                                                                                                                                       |                                                                                                                                                                                                                                                                                                                                                                                                                                                                                                                                                                                                              |  |
| 7.1       | 10.4                                                         | + 46.5%                                                                                                                                                                      |                                                                                                                                                                                                                                                                                                                                                                                            |                                                                                                                                                                                                                                                                                                                                                                                                                                                                                                       |                                                                                                                                                                                                                                                                                                                                                                                                                                                                                                                                                                                                              |  |
|           | 15<br>5<br>10<br>\$369,000<br>\$378,500<br>96.0%<br>57<br>42 | 2023     2024       15     12       5     5       10     8       \$369,000     \$422,250       \$378,500     \$335,500       96.0%     94.5%       57     99       42     64 | 2023         2024         + / -           15         12         - 20.0%           5         5         0.0%           10         8         - 20.0%           \$369,000         \$422,250         + 14.4%           \$378,500         \$335,500         - 11.4%           96.0%         94.5%         - 1.6%           57         99         + 73.7%           42         64         + 52.4% | 2023         2024         + / -         2023           15         12         - 20.0%         74           5         5         0.0%         40           10         8         - 20.0%         40           \$369,000         \$422,250         + 14.4%         \$359,478           \$378,500         \$335,500         - 11.4%         \$270,000           96.0%         94.5%         - 1.6%         92.9%           57         99         + 73.7%         58           42         64         + 52.4% | 2023         2024         +/-         2023         2024           15         12         -20.0%         74         97           5         5         0.0%         40         44           10         8         -20.0%         40         45           \$369,000         \$422,250         + 14.4%         \$359,478         \$331,651           \$378,500         \$335,500         - 11.4%         \$270,000         \$270,500           96.0%         94.5%         - 1.6%         92.9%         89.8%           57         99         + 73.7%         58         90           42         64         + 52.4% |  |

<sup>\*</sup> Does not include prices from any previous listing contracts or seller concessions. | Activity for one month can sometimes look extreme due to small sample size.

All MLS -

**Anderson County** 