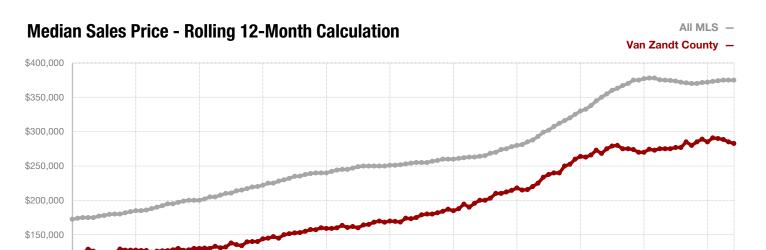

+ 19.8% | 2023         2024         + / -         2023         2024           88         91         + 3.4%         492         539           53         46         - 13.2%         302         294           64         42         - 34.4%         287         264           \$413,206         \$421,585         + 2.0%         \$334,773         \$345,482           \$352,125         \$326,500         - 7.3%         \$300,000         \$285,000           92.8%         91.7%         - 1.2%         93.3%         93.0%           81         91         + 12.3%         74         74           268         321         + 19.8% |

<sup>\*</sup> Does not include prices from any previous listing contracts or seller concessions. | Activity for one month can sometimes look extreme due to small sample size.





1-2019

1-2020

1-2018

1-2021

1-2022

A RESEARCH TOOL PROVIDED BY NORTH TEXAS REAL ESTATE INFORMATION SYSTEMS, INC.



**- 22.0**%

June

- 26.4%

+ 5.7%

Year to Date

**Wise County** 

| Change in    | Change in    | Change in          |
|--------------|--------------|--------------------|
| New Listings | Closed Sales | Median Sales Price |

| ounc      |                                                                   |                                                                                                                                                                                        | i cai to bate