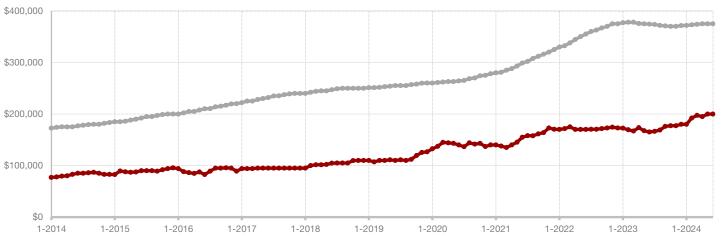

### **Cooke County**

|                                          | June      |           |         | Year to Date |           |         |  |
|------------------------------------------|-----------|-----------|---------|--------------|-----------|---------|--|
|                                          | 2023      | 2024      | +/-     | 2023         | 2024      | +/-     |  |
| New Listings                             | 83        | 87        | + 4.8%  | 375          | 511       | + 36.3% |  |
| Pending Sales                            | 35        | 41        | + 17.1% | 247          | 292       | + 18.2% |  |
| Closed Sales                             | 50        | 47        | - 6.0%  | 236          | 275       | + 16.5% |  |
| Average Sales Price*                     | \$408,191 | \$533,873 | + 30.8% | \$402,061    | \$438,632 | + 9.1%  |  |
| Median Sales Price*                      | \$322,045 | \$330,000 | + 2.5%  | \$319,010    | \$332,213 | + 4.1%  |  |
| Percent of Original List Price Received* | 92.8%     | 95.0%     | + 2.4%  | 94.2%        | 93.9%     | - 0.3%  |  |
| Days on Market Until Sale                | 75        | 70        | - 6.7%  | 58           | 72        | + 24.1% |  |
| Inventory of Homes for Sale              | 189       | 295       | + 56.1% |              |           |         |  |
| Months Supply of Inventory               | 5.2       | 6.7       | + 28.8% |              |           |         |  |