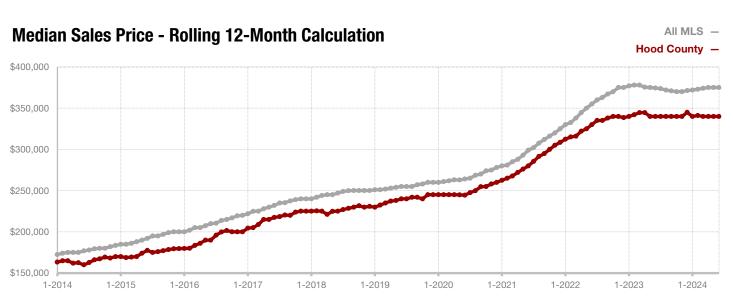

**Hood County** 

**Hopkins County** 

**Hunt County** 

Jack County

Johnson County

Jones County

Kaufman County

Lamar County