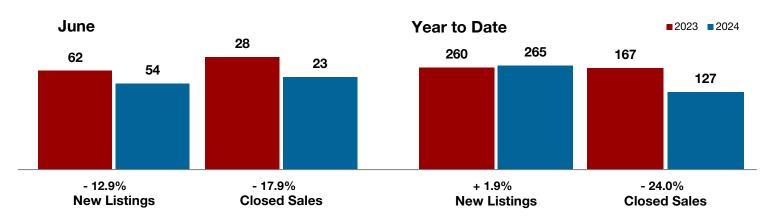

**Hood County** 

**Hopkins County** 

**Hunt County** 

Jack County

Johnson County

Jones County

Kaufman County

Lamar County