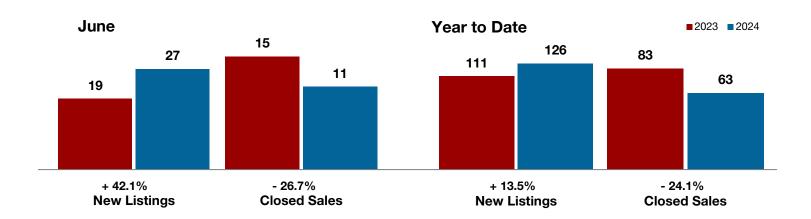

**Hood County** 

**Hopkins County** 

**Hunt County** 

Jack County

Johnson County

Jones County

Kaufman County

Lamar County