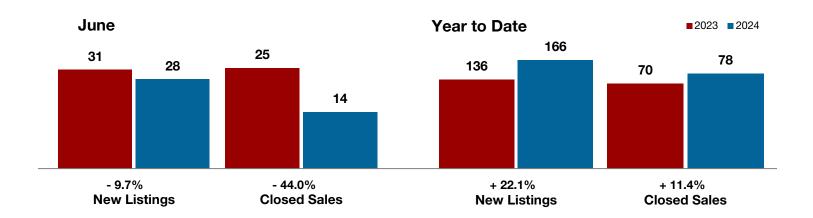

## **Bosque County**

| - 9.7% | - 44.0% |
|--------|---------|
|--------|---------|

+ 26.0%

Change in New Listings Change in Closed Sales

Change in Median Sales Price

|                                          | June      |           |         | Year to Date |           |         |
|------------------------------------------|-----------|-----------|---------|--------------|-----------|---------|
|                                          | 2023      | 2024      | +/-     | 2023         | 2024      | +/-     |
| New Listings                             | 31        | 28        | - 9.7%  | 136          | 166       | + 22.1% |
| Pending Sales                            | 19        | 12        | - 36.8% | 81           | 84        | + 3.7%  |
| Closed Sales                             | 25        | 14        | - 44.0% | 70           | 78        | + 11.4% |
| Average Sales Price*                     | \$289,831 | \$309,807 | + 6.9%  | \$274,957    | \$426,566 | + 55.1% |
| Median Sales Price*                      | \$224,377 | \$282,750 | + 26.0% | \$215,500    | \$260,000 | + 20.6% |
| Percent of Original List Price Received* | 87.0%     | 95.7%     | + 10.0% | 89.2%        | 90.0%     | + 0.9%  |
| Days on Market Until Sale                | 75        | 72        | - 4.0%  | 75           | 84        | + 12.0% |
| Inventory of Homes for Sale              | 77        | 112       | + 45.5% |              |           |         |
| Months Supply of Inventory               | 6.1       | 8.8       | + 44.3% |              |           |         |

<sup>\*</sup> Does not include prices from any previous listing contracts or seller concessions. | Activity for one month can sometimes look extreme due to small sample size.

All MLS -

**Bosque County -**