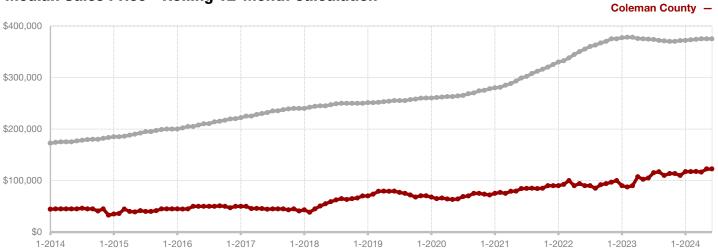

## **Coleman County**

| 0.0%         | - 50.0%      | + 29.8%            |
|--------------|--------------|--------------------|
| Change in    | Change in    | Change in          |
| New Listings | Closed Sales | Median Sales Price |

|                                          | June      |           |          | Year to Date |           |         |
|------------------------------------------|-----------|-----------|----------|--------------|-----------|---------|
|                                          | 2023      | 2024      | +/-      | 2023         | 2024      | +/-     |
| New Listings                             | 8         | 8         | 0.0%     | 80           | 75        | - 6.3%  |
| Pending Sales                            | 6         | 2         | - 66.7%  | 48           | 37        | - 22.9% |
| Closed Sales                             | 8         | 4         | - 50.0%  | 50           | 30        | - 40.0% |
| Average Sales Price*                     | \$122,188 | \$345,000 | + 182.4% | \$141,477    | \$157,128 | + 11.1% |
| Median Sales Price*                      | \$109,750 | \$142,500 | + 29.8%  | \$90,000     | \$115,000 | + 27.8% |
| Percent of Original List Price Received* | 87.2%     | 87.7%     | + 0.6%   | 83.3%        | 85.5%     | + 2.6%  |
| Days on Market Until Sale                | 47        | 27        | - 42.6%  | 83           | 80        | - 3.6%  |
| Inventory of Homes for Sale              | 55        | 54        | - 1.8%   |              |           |         |
| Months Supply of Inventory               | 7.3       | 10.1      | + 38.4%  |              |           |         |