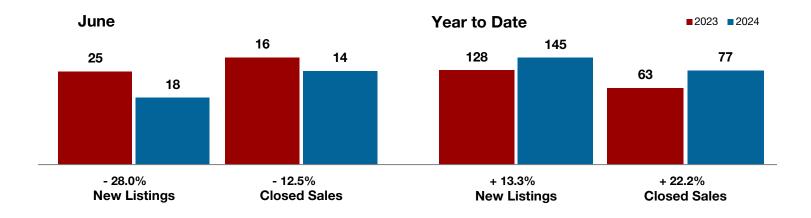

Limestone County

Montague County

Navarro County

**Nolan County** 

Palo Pinto County

**Parker County** 

**Rains County** 

Rockwall County