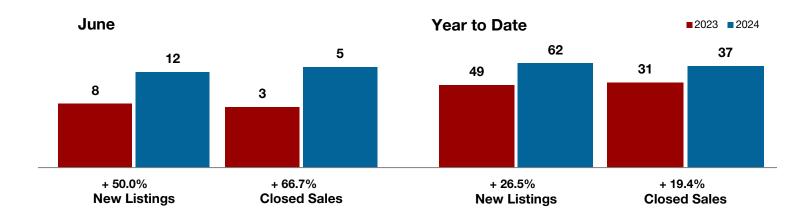

**Shackelford County** 

**Smith County** 

Somervell County

Stephens County

Stonewall County

**Tarrant County** 

**Taylor County** 

**Upshur County** 