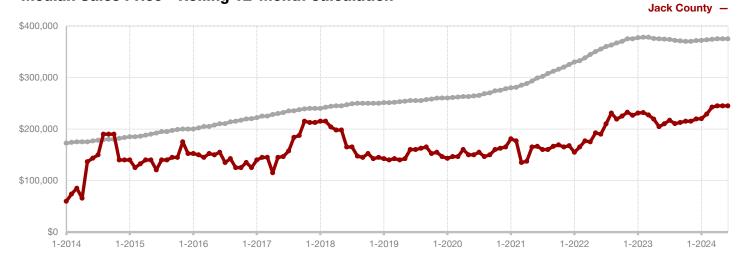

**Hood County** 

**Hopkins County** 

**Hunt County** 

Jack County

Johnson County

Jones County

Kaufman County

Lamar County