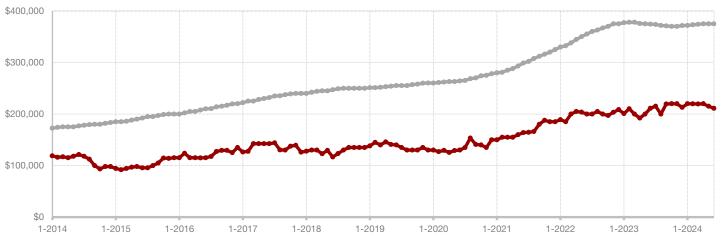

| Median Sales Price*                      | \$225,000 | \$232,000 | + 3.1%   | \$219,500    | \$215,000 | - 2.1%  |
| Percent of Original List Price Received* | 98.0%     | 89.6%     | - 8.6%   | 94.3%        | 92.2%     | - 2.2%  |
| Days on Market Until Sale                | 24        | 85        | + 254.2% | 58           | 85        | + 46.6% |
| Inventory of Homes for Sale              | 80        | 116       | + 45.0%  |              |           |         |
| Months Supply of Inventory               | 5.8       | 9.6       | + 65.5%  |              |           |         |

<sup>\*</sup> Does not include prices from any previous listing contracts or seller concessions. | Activity for one month can sometimes look extreme due to small sample size.





All MLS -

**Freestone County** 



A RESEARCH TOOL PROVIDED BY NORTH TEXAS REAL ESTATE INFORMATION SYSTEMS, INC.



- 3.6%

+ 1.7%

+ 2.5%

Change in New Listings Change in Closed Sales

Change in Median Sales Price

### **Grayson County**

|                                          | June      |           |         | Year to Date |           |         |  |
|------------------------------------------|-----------|-----------|---------|--------------|-----------|---------|--|
|                                          | 2023      | 2024      | +/-     | 2023         | 2024      | +/-     |  |
| New Listings                             | 384       | 370       | - 3.6%  | 1,809        | 2,232     | + 23.4% |  |
| Pending Sales                            | 238       | 186       | - 21.8% | 1,380        | 1,291     | - 6.4%  |