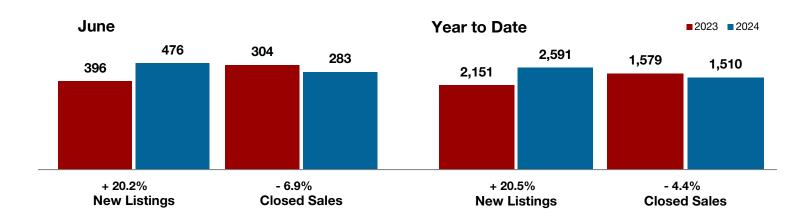

**Hood County** 

**Hopkins County** 

**Hunt County** 

Jack County

Johnson County

Jones County

Kaufman County

Lamar County