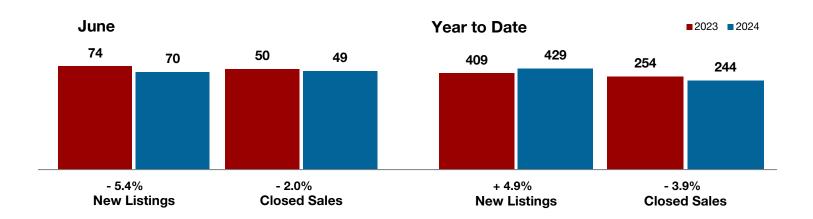

Limestone County

Montague County

Navarro County

**Nolan County** 

Palo Pinto County

**Parker County** 

**Rains County** 

Rockwall County