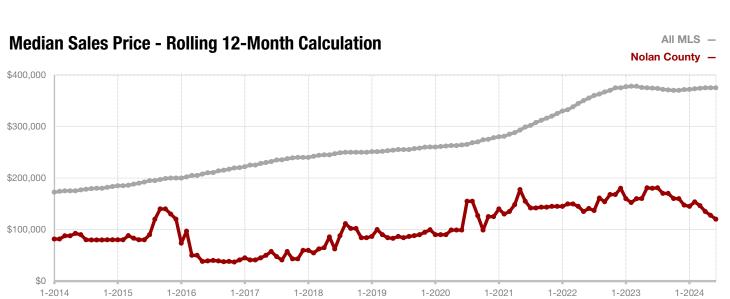

Limestone County

Montague County

Navarro County

**Nolan County** 

Palo Pinto County

**Parker County** 

**Rains County** 

Rockwall County