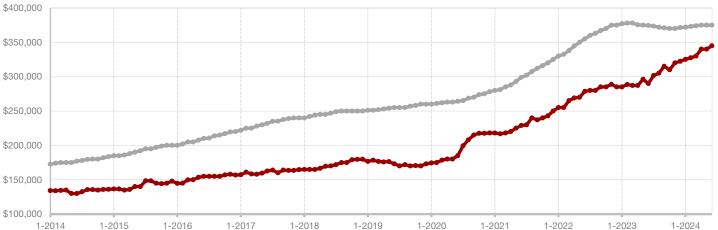

Fannin County

Franklin County

Freestone County

Grayson County

Hamilton County

Harrison County

Henderson County

Hill County