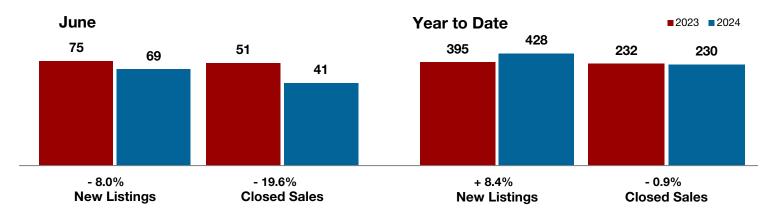

Fannin County

Franklin County

Freestone County

Grayson County

Hamilton County

Harrison County

Henderson County

Hill County