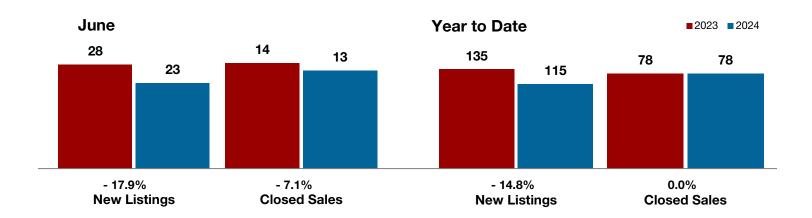

- 17.9%

June

- 7.1%

+ 36.5%

Change in New Listings

Change in Closed Sales

Change in Median Sales Price

Year to Date

### **Callahan County**

|                                          | ounc      |           |         | real to Bate |           |         |  |
|------------------------------------------|-----------|-----------|---------|--------------|-----------|---------|--|
|                                          | 2023      | 2024      | +/-     | 2023         | 2024      | +/-     |  |
| New Listings                             | 28        | 23        | - 17.9% | 135          | 115       | - 14.8% |  |
| Pending Sales                            | 22        | 12        | - 45.5% | 95           | 75        | - 21.1% |  |
| Closed Sales                             | 14        | 13        | - 7.1%  | 78           | 78        | 0.0%    |  |
| Average Sales Price*                     | \$220,500 | \$414,662 | + 88.1% | \$192,937    | \$312,622 | + 62.0% |  |
| Median Sales Price*                      | \$179,500 | \$245,000 | + 36.5% | \$158,750    | \$215,000 | + 35.4% |  |
| Percent of Original List Price Received* | 89.3%     | 95.0%     | + 6.4%  | 89.5%        | 91.8%     | + 2.6%  |  |
| Days on Market Until Sale                | 44        | 50        | + 13.6% | 47           | 65        | + 38.3% |  |
| Inventory of Homes for Sale              | 56        | 62        | + 10.7% |              |           |         |  |
| Months Supply of Inventory               | 4.0       | 5.1       | + 27.5% |              |           |         |  |

<sup>\*</sup> Does not include prices from any previous listing contracts or seller concessions. | Activity for one month can sometimes look extreme due to small sample size.

All MLS -

Callahan County -