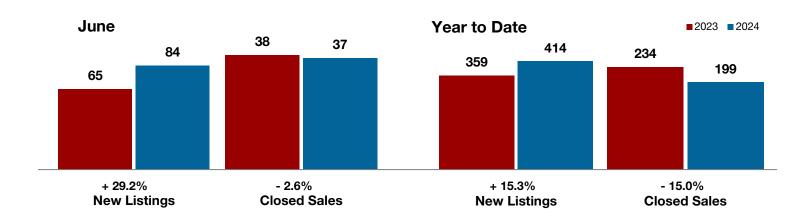

Fannin County

Franklin County

Freestone County

Grayson County

Hamilton County

Harrison County

Henderson County

Hill County

## **Anderson County**

- 20.0% - 20.0%

- 11.4%

Change in New Listings Change in Closed Sales

Change in Median Sales Price

| June      |                                                              |                                                                                                                                                                              | Year to Date                                                                                                                                                                                                                                                                                                                                                                               |                                                                                                                                                                                                                                                                                                                                                                                                                                                                                                       |                                                                                                                                                                                                                                                                                                                                                                                                                                                                                                                                                                                                              |  |
|-----------|--------------------------------------------------------------|------------------------------------------------------------------------------------------------------------------------------------------------------------------------------|--------------------------------------------------------------------------------------------------------------------------------------------------------------------------------------------------------------------------------------------------------------------------------------------------------------------------------------------------------------------------------------------|-------------------------------------------------------------------------------------------------------------------------------------------------------------------------------------------------------------------------------------------------------------------------------------------------------------------------------------------------------------------------------------------------------------------------------------------------------------------------------------------------------|--------------------------------------------------------------------------------------------------------------------------------------------------------------------------------------------------------------------------------------------------------------------------------------------------------------------------------------------------------------------------------------------------------------------------------------------------------------------------------------------------------------------------------------------------------------------------------------------------------------|--|
| 2023      | 2024                                                         | +/-                                                                                                                                                                          | 2023                                                                                                                                                                                                                                                                                                                                                                                       | 2024                                                                                                                                                                                                                                                                                                                                                                                                                                                                                                  | +/-                                                                                                                                                                                                                                                                                                                                                                                                                                                                                                                                                                                                          |  |
| 15        | 12                                                           | - 20.0%                                                                                                                                                                      | 74                                                                                                                                                                                                                                                                                                                                                                                         | 97                                                                                                                                                                                                                                                                                                                                                                                                                                                                                                    | + 31.1%                                                                                                                                                                                                                                                                                                                                                                                                                                                                                                                                                                                                      |  |
| 5         | 5                                                            | 0.0%                                                                                                                                                                         | 40                                                                                                                                                                                                                                                                                                                                                                                         | 44                                                                                                                                                                                                                                                                                                                                                                                                                                                                                                    | + 10.0%                                                                                                                                                                                                                                                                                                                                                                                                                                                                                                                                                                                                      |  |
| 10        | 8                                                            | - 20.0%                                                                                                                                                                      | 40                                                                                                                                                                                                                                                                                                                                                                                         | 45                                                                                                                                                                                                                                                                                                                                                                                                                                                                                                    | + 12.5%                                                                                                                                                                                                                                                                                                                                                                                                                                                                                                                                                                                                      |  |
| \$369,000 | \$422,250                                                    | + 14.4%                                                                                                                                                                      | \$359,478                                                                                                                                                                                                                                                                                                                                                                                  | \$331,651                                                                                                                                                                                                                                                                                                                                                                                                                                                                                             | - 7.7%                                                                                                                                                                                                                                                                                                                                                                                                                                                                                                                                                                                                       |  |
| \$378,500 | \$335,500                                                    | - 11.4%                                                                                                                                                                      | \$270,000                                                                                                                                                                                                                                                                                                                                                                                  | \$270,500                                                                                                                                                                                                                                                                                                                                                                                                                                                                                             | + 0.2%                                                                                                                                                                                                                                                                                                                                                                                                                                                                                                                                                                                                       |  |
| 96.0%     | 94.5%                                                        | - 1.6%                                                                                                                                                                       | 92.9%                                                                                                                                                                                                                                                                                                                                                                                      | 89.8%                                                                                                                                                                                                                                                                                                                                                                                                                                                                                                 | - 3.3%                                                                                                                                                                                                                                                                                                                                                                                                                                                                                                                                                                                                       |  |
| 57        | 99                                                           | + 73.7%                                                                                                                                                                      | 58                                                                                                                                                                                                                                                                                                                                                                                         | 90                                                                                                                                                                                                                                                                                                                                                                                                                                                                                                    | + 55.2%                                                                                                                                                                                                                                                                                                                                                                                                                                                                                                                                                                                                      |  |
| 42        | 64                                                           | + 52.4%                                                                                                                                                                      |                                                                                                                                                                                                                                                                                                                                                                                            |                                                                                                                                                                                                                                                                                                                                                                                                                                                                                                       |                                                                                                                                                                                                                                                                                                                                                                                                                                                                                                                                                                                                              |  |
| 7.1       | 10.4                                                         | + 46.5%                                                                                                                                                                      |                                                                                                                                                                                                                                                                                                                                                                                            |                                                                                                                                                                                                                                                                                                                                                                                                                                                                                                       |                                                                                                                                                                                                                                                                                                                                                                                                                                                                                                                                                                                                              |  |
|           | 15<br>5<br>10<br>\$369,000<br>\$378,500<br>96.0%<br>57<br>42 | 2023     2024       15     12       5     5       10     8       \$369,000     \$422,250       \$378,500     \$335,500       96.0%     94.5%       57     99       42     64 | 2023         2024         + / -           15         12         - 20.0%           5         5         0.0%           10         8         - 20.0%           \$369,000         \$422,250         + 14.4%           \$378,500         \$335,500         - 11.4%           96.0%         94.5%         - 1.6%           57         99         + 73.7%           42         64         + 52.4% | 2023         2024         + / -         2023           15         12         - 20.0%         74           5         5         0.0%         40           10         8         - 20.0%         40           \$369,000         \$422,250         + 14.4%         \$359,478           \$378,500         \$335,500         - 11.4%         \$270,000           96.0%         94.5%         - 1.6%         92.9%           57         99         + 73.7%         58           42         64         + 52.4% | 2023         2024         +/-         2023         2024           15         12         -20.0%         74         97           5         5         0.0%         40         44           10         8         -20.0%         40         45           \$369,000         \$422,250         + 14.4%         \$359,478         \$331,651           \$378,500         \$335,500         - 11.4%         \$270,000         \$270,500           96.0%         94.5%         - 1.6%         92.9%         89.8%           57         99         + 73.7%         58         90           42         64         + 52.4% |  |

<sup>\*</sup> Does not include prices from any previous listing contracts or seller concessions. | Activity for one month can sometimes look extreme due to small sample size.

All MLS -

**Anderson County** 