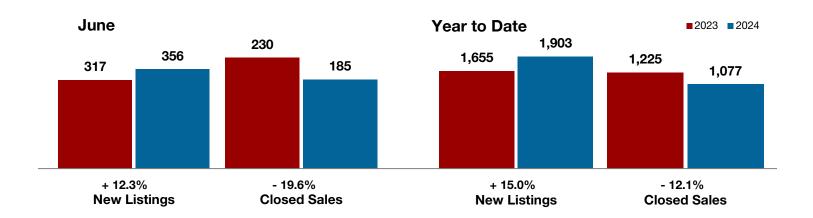

| \$429,900 | \$421,900 | - 1.9%  |
| Percent of Original List Price Received* | 95.6%     | 96.2%     | + 0.6%      | 94.3%     | 94.9%     | + 0.6%  |
| Days on Market Until Sale                | 51        | 58        | + 13.7%     | 68        | 64        | - 5.9%  |
| Inventory of Homes for Sale              | 726       | 936       | + 28.9%     |           |           |         |
| Months Supply of Inventory               | 3.7       | 5.1       | + 37.8%     |           |           |         |
|                                          |           |           |             |           |           |         |

<sup>\*</sup> Does not include prices from any previous listing contracts or seller concessions. | Activity for one month can sometimes look extreme due to small sample size.





\$400,000

\$300,000

\$200,000

\$100,000





# **Shackelford County**

1-2014

1-2015

1-2016

1-2017

- 75.0%

- 50.0%

+ 18.2%

Change in **New Listings** 

Change in **Closed Sales** 

Change in **Median Sales Price** 

All MLS -

1-2024

| County                                   |           | June      |         |           | Year to Date |         |  |
|------------------------------------------|-----------|-----------|---------|-----------|--------------|---------|--|
|                                          | 2023      | 2024      | +/-     | 2023      | 2024         | +/-     |  |
| New Listings                             | 4         | 1         | - 75.0% | 12        | 18           | + 50.0% |  |
| Pending Sales                            | 2         | 2         | 0.0%