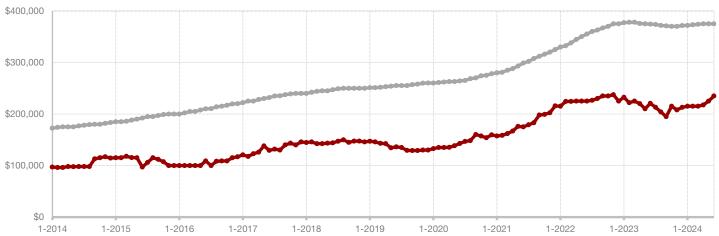

## **Bosque County**

| - 9.7% | - 44.0% |
|--------|---------|
|--------|---------|

+ 26.0%

Change in New Listings Change in Closed Sales

Change in Median Sales Price

|                                          | June      |           |         | Year to Date |           |         |
|------------------------------------------|-----------|-----------|---------|--------------|-----------|---------|
|                                          | 2023      | 2024      | +/-     | 2023         | 2024      | +/-     |
| New Listings                             | 31        | 28        | - 9.7%  | 136          | 166       | + 22.1% |
| Pending Sales                            | 19        | 12        | - 36.8% | 81           | 84        | + 3.7%  |
| Closed Sales                             | 25        | 14        | - 44.0% | 70           | 78        | + 11.4% |
| Average Sales Price*                     | \$289,831 | \$309,807 | + 6.9%  | \$274,957    | \$426,566 | + 55.1% |
| Median Sales Price*                      | \$224,377 | \$282,750 | + 26.0% | \$215,500    | \$260,000 | + 20.6% |
| Percent of Original List Price Received* | 87.0%     | 95.7%     | + 10.0% | 89.2%        | 90.0%     | + 0.9%  |
| Days on Market Until Sale                | 75        | 72        | - 4.0%  | 75           | 84        | + 12.0% |
| Inventory of Homes for Sale              | 77        | 112       | + 45.5% |              |           |         |
| Months Supply of Inventory               | 6.1       | 8.8       | + 44.3% |              |           |         |

<sup>\*</sup> Does not include prices from any previous listing contracts or seller concessions. | Activity for one month can sometimes look extreme due to small sample size.

All MLS -

**Bosque County -**