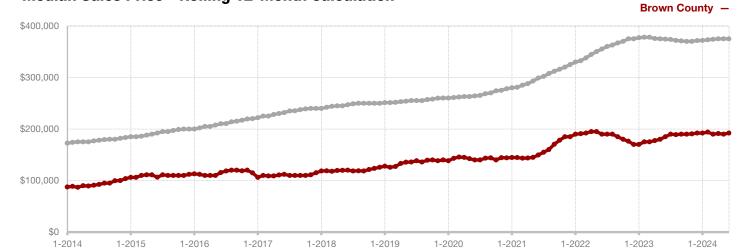

### **Brown County**

|                                          | June      |           |         | Year to Date |           |         |
|------------------------------------------|-----------|-----------|---------|--------------|-----------|---------|
|                                          | 2023      | 2024      | +/-     | 2023         | 2024      | +/-     |
| New Listings                             | 87        | 59        | - 32.2% | 357          | 383       | + 7.3%  |
| Pending Sales                            | 46        | 31        | - 32.6% | 238          | 211       | - 11.3% |
| Closed Sales                             | 39        | 37        | - 5.1%  | 225          | 213       | - 5.3%  |
| Average Sales Price*                     | \$276,142 | \$353,303 | + 27.9% | \$264,204    | \$283,933 | + 7.5%  |
| Median Sales Price*                      | \$180,000 | \$230,000 | + 27.8% | \$207,000    | \$211,000 | + 1.9%  |
| Percent of Original List Price Received* | 88.8%     | 92.0%     | + 3.6%  | 91.9%        | 92.2%     | + 0.3%  |
| Days on Market Until Sale                | 84        | 71        | - 15.5% | 69           | 66        | - 4.3%  |
| Inventory of Homes for Sale              | 219       | 224       | + 2.3%  |              |           |         |
| Months Supply of Inventory               | 5.8       | 6.1       | + 5.2%  |              |           |         |