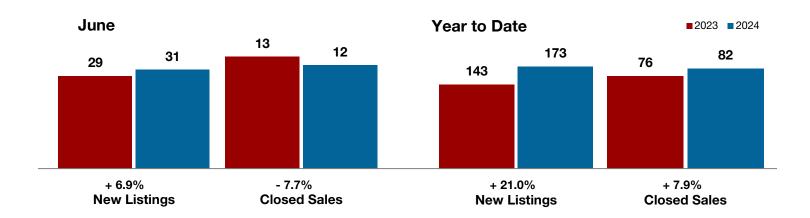

### **Comanche County**

|                                          | June      |           |         | Year to Date |           |         |  |
|------------------------------------------|-----------|-----------|---------|--------------|-----------|---------|--|
|                                          | 2023      | 2024      | +/-     | 2023         | 2024      | +/-     |  |
| New Listings                             | 29        | 31        | + 6.9%  | 143          | 173       | + 21.0% |  |
| Pending Sales                            | 20        | 15        | - 25.0% | 91           | 93        | + 2.2%  |  |
| Closed Sales                             | 13        | 12        | - 7.7%  | 76           | 82        | + 7.9%  |  |
| Average Sales Price*                     | \$191,969 | \$150,792 | - 21.4% | \$196,817    | \$294,883 | + 49.8% |  |
| Median Sales Price*                      | \$195,000 | \$160,000 | - 17.9% | \$161,500    | \$194,750 | + 20.6% |  |
| Percent of Original List Price Received* | 91.9%     | 85.0%     | - 7.5%  | 89.6%        | 88.8%     | - 0.9%  |  |
| Days on Market Until Sale                | 71        | 102       | + 43.7% | 85           | 98        | + 15.3% |  |
| Inventory of Homes for Sale              | 97        | 120       | + 23.7% |              |           |         |  |
| Months Supply of Inventory               | 7.3       | 8.9       | + 21.9% |              |           |         |  |