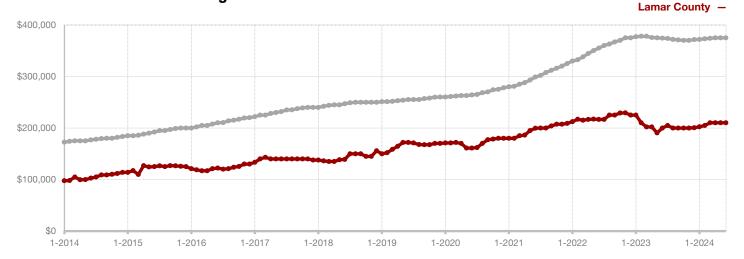

**Hood County** 

**Hopkins County** 

**Hunt County** 

Jack County

Johnson County

Jones County

Kaufman County

Lamar County