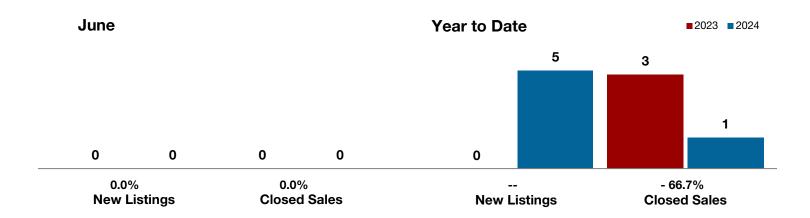

+ 66.7% - 50.0%

June

- 51.8%

Year to Date

**Clay County** 

| Change in    | Change in    | Change in          |
|--------------|--------------|--------------------|
| New Listings | Closed Sales | Median Sales Price |

|                                          | Outic     |           |          | real to Date |           |         |  |
|------------------------------------------|-----------|-----------|----------|--------------|-----------|---------|--|
|                                          | 2023      | 2024      | +/-      | 2023         | 2024      | +/-     |  |
| New Listings                             | 6         | 10        | + 66.7%  | 30           | 39        | + 30.0% |  |
| Pending Sales                            | 4         | 4         | 0.0%     | 21           | 16        | - 23.8% |  |
| Closed Sales                             | 4         | 2         | - 50.0%  | 24           | 16        | - 33.3% |  |
| Average Sales Price*                     | \$480,850 | \$139,500 | - 71.0%  | \$245,508    | \$289,749 | + 18.0% |  |
| Median Sales Price*                      | \$289,200 | \$139,500 | - 51.8%  | \$181,500    | \$214,500 | + 18.2% |  |
| Percent of Original List Price Received* | 97.7%     | 94.2%     | - 3.6%   | 92.5%        | 89.4%     | - 3.4%  |  |
| Days on Market Until Sale                | 26        | 21        | - 19.2%  | 62           | 106       | + 71.0% |  |
| Inventory of Homes for Sale              | 19        | 34        | + 78.9%  |              |           |         |  |
| Months Supply of Inventory               | 5.8       | 11.7      | + 101.7% |              |           |         |  |