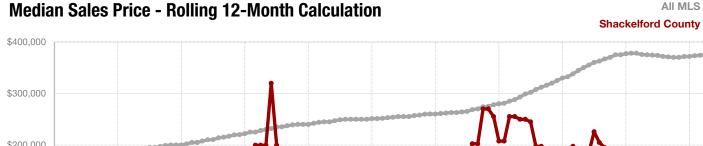

287,834    | + 88.7% |  |
| Median Sales Price*                      | \$156,500 | \$185,000 | + 18.2% | \$156,500 | \$230,000    | + 47.0% |  |
| Percent of Original List Price Received* | 88.2%     | 100.0%    | + 13.4% | 78.1%     | 87.9%        | + 12.5% |  |
| Days on Market Until Sale                | 26        | 11        | - 57.7% | 93        | 64           | - 31.2% |  |
| Inventory of Homes for Sale              | 9         | 14        | + 55.6% |           |              |         |  |
| Months Supply of Inventory               | 5.0       | 5.3       | + 6.0%  |           |              |         |  |

<sup>\*</sup> Does not include prices from any previous listing contracts or seller concessions. | Activity for one month can sometimes look extreme due to small sample size.





1-2018



1-2019

1-2020

1-2021

1-2022

\$150,000

1-2014

1-2015

1-2016

1-2017

1-2018



**- 16.8% - 24.6%** 

+ 4.0%

**Smith County** 

| Change in    | Change in    | Change in          |
|--------------|--------------|--------------------|
| New Listings | Closed Sales | Median Sales Price |

| June      |                                                                 |                                                                                                                                                                                     | Year to Date