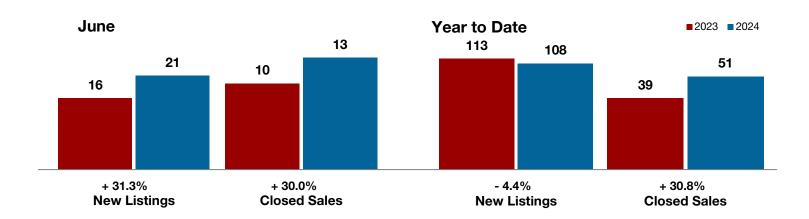

Fannin County

Franklin County

Freestone County

Grayson County

Hamilton County

Harrison County

Henderson County

Hill County