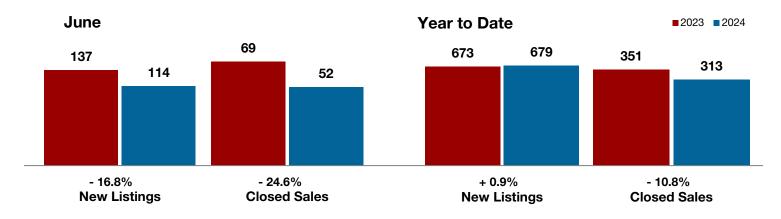

**Shackelford County** 

**Smith County** 

Somervell County

Stephens County

Stonewall County

**Tarrant County** 

**Taylor County** 

**Upshur County** 