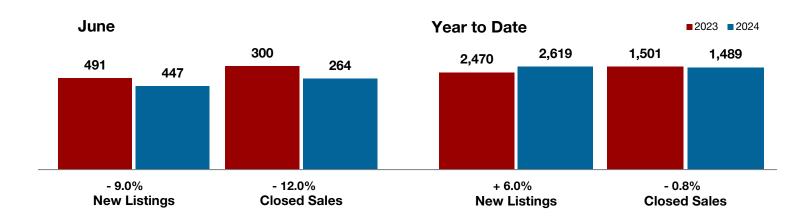

Limestone County

Montague County

Navarro County

**Nolan County** 

Palo Pinto County

**Parker County** 

**Rains County** 

Rockwall County