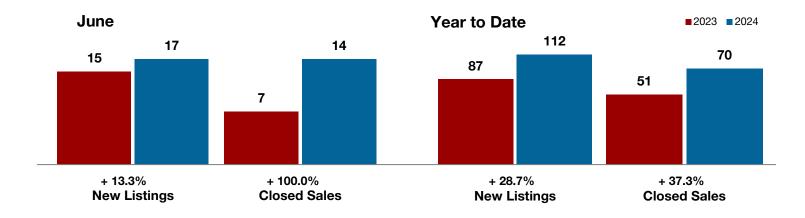

63         + 75.0% | 2023         2024         + / -         2023         2024           15         17         + 13.3%         87         112           18         6         - 66.7%         63         74           7         14         + 100.0%         51         70           \$345,697         \$220,957         - 36.1%         \$577,490         \$255,925           \$90,000         \$216,500         + 140.6%         \$215,000         \$220,000           82.1%         90.8%         + 10.6%         91.2%         90.1%           49         46         - 6.1%         61         71           36         63         + 75.0% |

<sup>\*</sup> Does not include prices from any previous listing contracts or seller concessions. | Activity for one month can sometimes look extreme due to small sample size.





All MLS -