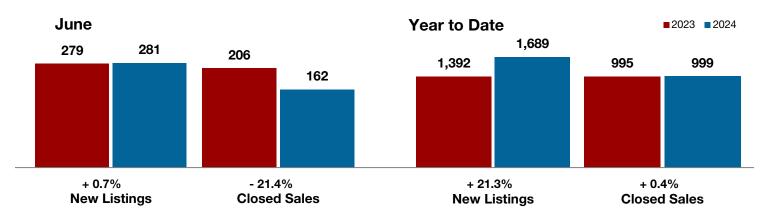

**Hood County** 

**Hopkins County** 

**Hunt County** 

Jack County

Johnson County

Jones County

Kaufman County

Lamar County