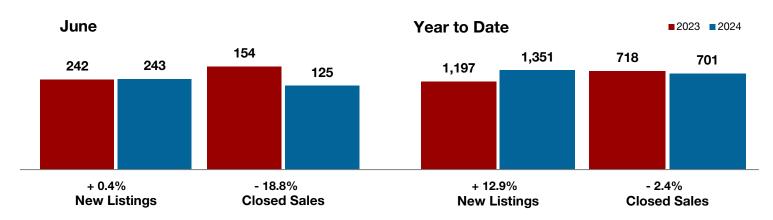

Fannin County

Franklin County

Freestone County

Grayson County

Hamilton County

Harrison County

Henderson County

Hill County