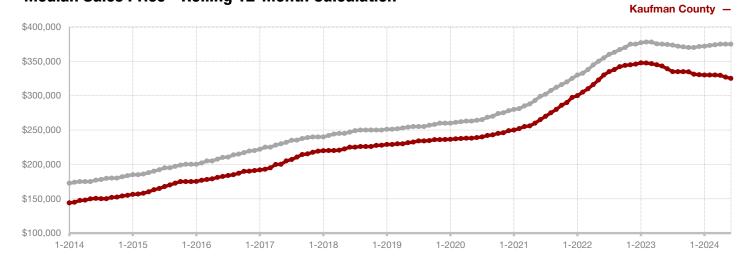

**Hood County** 

**Hopkins County** 

**Hunt County** 

Jack County

Johnson County

Jones County

Kaufman County

Lamar County