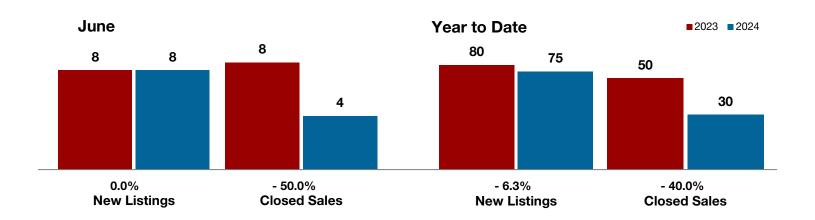

## **Coleman County**

| 0.0%         | - 50.0%      | + 29.8%            |
|--------------|--------------|--------------------|
| Change in    | Change in    | Change in          |
| New Listings | Closed Sales | Median Sales Price |

|                                          | June      |           |          | Year to Date |           |         |
|------------------------------------------|-----------|-----------|----------|--------------|-----------|---------|
|                                          | 2023      | 2024      | +/-      | 2023         | 2024      | +/-     |
| New Listings                             | 8         | 8         | 0.0%     | 80           | 75        | - 6.3%  |
| Pending Sales                            | 6         | 2         | - 66.7%  | 48           | 37        | - 22.9% |
| Closed Sales                             | 8         | 4         | - 50.0%  | 50           | 30        | - 40.0% |
| Average Sales Price*                     | \$122,188 | \$345,000 | + 182.4% | \$141,477    | \$157,128 | + 11.1% |
| Median Sales Price*                      | \$109,750 | \$142,500 | + 29.8%  | \$90,000     | \$115,000 | + 27.8% |
| Percent of Original List Price Received* | 87.2%     | 87.7%     | + 0.6%   | 83.3%        | 85.5%     | + 2.6%  |
| Days on Market Until Sale                | 47        | 27        | - 42.6%  | 83           | 80        | - 3.6%  |
| Inventory of Homes for Sale              | 55        | 54        | - 1.8%   |              |           |         |
| Months Supply of Inventory               | 7.3       | 10.1      | + 38.4%  |              |           |         |