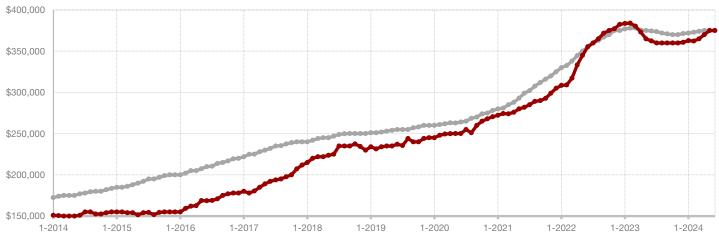

023         2024         +/-         2023         2024           227         177         - 22.0%         1,183         1,135           140         82         - 41.4%         738         648           148         109         - 26.4%         667         633           \$433,102         \$463,749         + 7.1%         \$397,186         \$429,301           \$373,725         \$395,000         + 5.7%         \$352,880         \$380,000           97.3%         94.2%         - 3.2%         95.9%         94.7%           69         80         + 15.9%         64         90           591         632         + 6.9% |  |

<sup>\*</sup> Does not include prices from any previous listing contracts or seller concessions. | Activity for one month can sometimes look extreme due to small sample size.











A RESEARCH TOOL PROVIDED BY NORTH TEXAS REAL ESTATE INFORMATION SYSTEMS, INC.



+ 6.0%

+ 2.8%

- 13.1%

Change in New Listings Change in Closed Sales

Change in Median Sales Price

### **Wood County**

| June      |                                                                |                                                                                                                                                                                   | Year t                                                                                                                                                                                                                                                                                  |