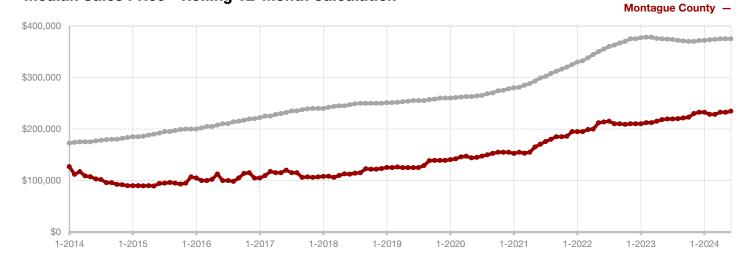

Limestone County

Montague County

Navarro County

**Nolan County** 

Palo Pinto County

**Parker County** 

**Rains County** 

Rockwall County