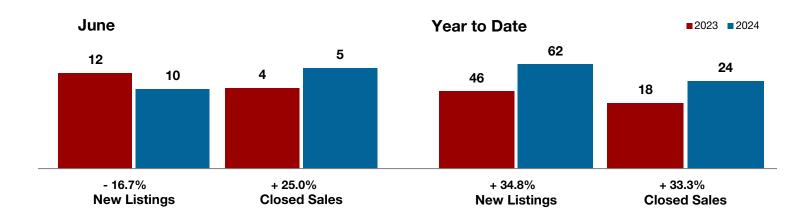

**Hood County** 

**Hopkins County** 

**Hunt County** 

Jack County

Johnson County

Jones County

Kaufman County

Lamar County