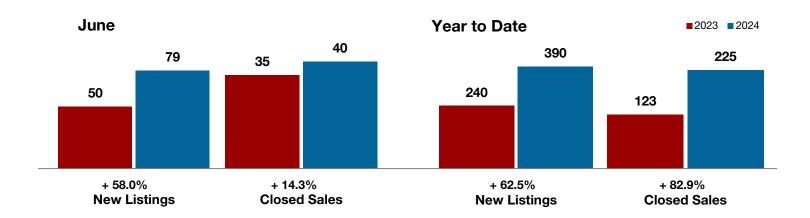

**Hood County** 

**Hopkins County** 

**Hunt County** 

Jack County

Johnson County

Jones County

Kaufman County

Lamar County