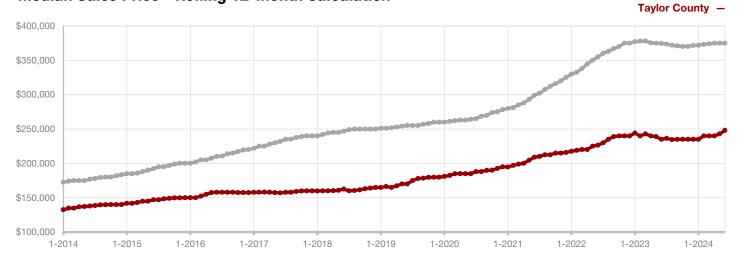

**Shackelford County** 

**Smith County** 

Somervell County

Stephens County

Stonewall County

**Tarrant County** 

**Taylor County** 

**Upshur County** 