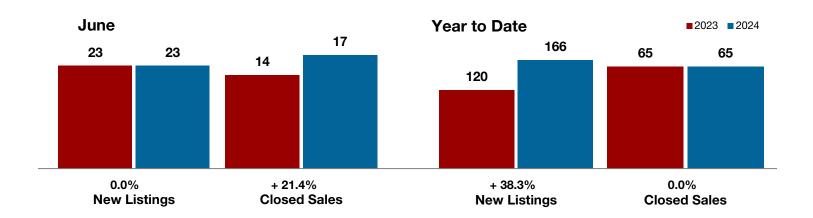

### **Comanche County**

|                                          | June      |           |         | Year to Date |           |         |  |
|------------------------------------------|-----------|-----------|---------|--------------|-----------|---------|--|
|                                          | 2023      | 2024      | +/-     | 2023         | 2024      | +/-     |  |
| New Listings                             | 29        | 31        | + 6.9%  | 143          | 173       | + 21.0% |  |
| Pending Sales                            | 20        | 15        | - 25.0% | 91           | 93        | + 2.2%  |  |
| Closed Sales                             | 13        | 12        | - 7.7%  | 76           | 82        | + 7.9%  |  |
| Average Sales Price*                     | \$191,969 | \$150,792 | - 21.4% | \$196,817    | \$294,883 | + 49.8% |  |
| Median Sales Price*                      | \$195,000 | \$160,000 | - 17.9% | \$161,500    | \$194,750 | + 20.6% |  |
| Percent of Original List Price Received* | 91.9%     | 85.0%     | - 7.5%  | 89.6%        | 88.8%     | - 0.9%  |  |
| Days on Market Until Sale                | 71        | 102       | + 43.7% | 85           | 98        | + 15.3% |  |
| Inventory of Homes for Sale              | 97        | 120       | + 23.7% |              |           |         |  |
| Months Supply of Inventory               | 7.3       | 8.9       | + 21.9% |              |           |         |  |

<sup>\*</sup> Does not include prices from any previous listing contracts or seller concessions. | Activity for one month can sometimes look extreme due to small sample size.

All MLS -

**Comanche County** 