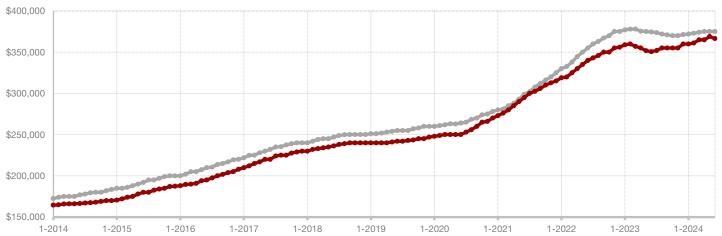

## **Delta County**

| 0.0%         | - 42.9%      | - 20.6%            |
|--------------|--------------|--------------------|
| Change in    | Change in    | Change in          |
| New Listings | Closed Sales | Median Sales Price |

|                                          | June      |           |          | Year to Date |           |         |  |
|------------------------------------------|-----------|-----------|----------|--------------|-----------|---------|--|
|                                          | 2023      | 2024      | +/-      | 2023         | 2024      | +/-     |  |
| New Listings                             | 9         | 9         | 0.0%     | 49           | 48        | - 2.0%  |  |
| Pending Sales                            | 5         | 8         | + 60.0%  | 40           | 26        | - 35.0% |  |
| Closed Sales                             | 7         | 4         | - 42.9%  | 37           | 20        | - 45.9% |  |
| Average Sales Price*                     | \$354,857 | \$236,250 | - 33.4%  | \$271,432    | \$251,255 | - 7.4%  |  |
| Median Sales Price*                      | \$315,000 | \$250,000 | - 20.6%  | \$225,000    | \$214,000 | - 4.9%  |  |
| Percent of Original List Price Received* | 94.6%     | 95.5%     | + 1.0%   | 93.9%        | 91.7%     | - 2.3%  |  |
| Days on Market Until Sale                | 32        | 46        | + 43.8%  | 46           | 66        | + 43.5% |  |
| Inventory of Homes for Sale              | 16        | 28        | + 75.0%  |              |           |         |  |
| Months Supply of Inventory               | 2.7       | 6.3       | + 133.3% |              |           |         |  |