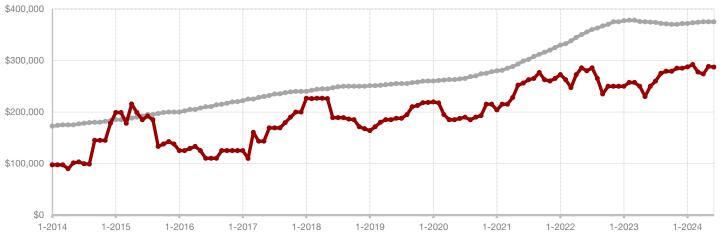

## **Anderson County**

- 20.0% - 20.0%

- 11.4%

Change in New Listings Change in Closed Sales

Change in Median Sales Price

| June      |                                                              |                                                                                                                                                                              | Year to Date                                                                                                                                                                                                                                                                                                                                                                               |                                                                                                                                                                                                                                                                                                                                                                                                                                                                                                       |                                                                                                                                                                                                                                                                                                                                                                                                                                                                                                                                                                                                              |  |
|-----------|--------------------------------------------------------------|------------------------------------------------------------------------------------------------------------------------------------------------------------------------------|--------------------------------------------------------------------------------------------------------------------------------------------------------------------------------------------------------------------------------------------------------------------------------------------------------------------------------------------------------------------------------------------|-------------------------------------------------------------------------------------------------------------------------------------------------------------------------------------------------------------------------------------------------------------------------------------------------------------------------------------------------------------------------------------------------------------------------------------------------------------------------------------------------------|--------------------------------------------------------------------------------------------------------------------------------------------------------------------------------------------------------------------------------------------------------------------------------------------------------------------------------------------------------------------------------------------------------------------------------------------------------------------------------------------------------------------------------------------------------------------------------------------------------------|--|
| 2023      | 2024                                                         | +/-                                                                                                                                                                          | 2023                                                                                                                                                                                                                                                                                                                                                                                       | 2024                                                                                                                                                                                                                                                                                                                                                                                                                                                                                                  | +/-                                                                                                                                                                                                                                                                                                                                                                                                                                                                                                                                                                                                          |  |
| 15        | 12                                                           | - 20.0%                                                                                                                                                                      | 74                                                                                                                                                                                                                                                                                                                                                                                         | 97                                                                                                                                                                                                                                                                                                                                                                                                                                                                                                    | + 31.1%                                                                                                                                                                                                                                                                                                                                                                                                                                                                                                                                                                                                      |  |
| 5         | 5                                                            | 0.0%                                                                                                                                                                         | 40                                                                                                                                                                                                                                                                                                                                                                                         | 44                                                                                                                                                                                                                                                                                                                                                                                                                                                                                                    | + 10.0%                                                                                                                                                                                                                                                                                                                                                                                                                                                                                                                                                                                                      |  |
| 10        | 8                                                            | - 20.0%                                                                                                                                                                      | 40                                                                                                                                                                                                                                                                                                                                                                                         | 45                                                                                                                                                                                                                                                                                                                                                                                                                                                                                                    | + 12.5%                                                                                                                                                                                                                                                                                                                                                                                                                                                                                                                                                                                                      |  |
| \$369,000 | \$422,250                                                    | + 14.4%                                                                                                                                                                      | \$359,478                                                                                                                                                                                                                                                                                                                                                                                  | \$331,651                                                                                                                                                                                                                                                                                                                                                                                                                                                                                             | - 7.7%                                                                                                                                                                                                                                                                                                                                                                                                                                                                                                                                                                                                       |  |
| \$378,500 | \$335,500                                                    | - 11.4%                                                                                                                                                                      | \$270,000                                                                                                                                                                                                                                                                                                                                                                                  | \$270,500                                                                                                                                                                                                                                                                                                                                                                                                                                                                                             | + 0.2%                                                                                                                                                                                                                                                                                                                                                                                                                                                                                                                                                                                                       |  |
| 96.0%     | 94.5%                                                        | - 1.6%                                                                                                                                                                       | 92.9%                                                                                                                                                                                                                                                                                                                                                                                      | 89.8%                                                                                                                                                                                                                                                                                                                                                                                                                                                                                                 | - 3.3%                                                                                                                                                                                                                                                                                                                                                                                                                                                                                                                                                                                                       |  |
| 57        | 99                                                           | + 73.7%                                                                                                                                                                      | 58                                                                                                                                                                                                                                                                                                                                                                                         | 90                                                                                                                                                                                                                                                                                                                                                                                                                                                                                                    | + 55.2%                                                                                                                                                                                                                                                                                                                                                                                                                                                                                                                                                                                                      |  |
| 42        | 64                                                           | + 52.4%                                                                                                                                                                      |                                                                                                                                                                                                                                                                                                                                                                                            |                                                                                                                                                                                                                                                                                                                                                                                                                                                                                                       |                                                                                                                                                                                                                                                                                                                                                                                                                                                                                                                                                                                                              |  |
| 7.1       | 10.4                                                         | + 46.5%                                                                                                                                                                      |                                                                                                                                                                                                                                                                                                                                                                                            |                                                                                                                                                                                                                                                                                                                                                                                                                                                                                                       |                                                                                                                                                                                                                                                                                                                                                                                                                                                                                                                                                                                                              |  |
|           | 15<br>5<br>10<br>\$369,000<br>\$378,500<br>96.0%<br>57<br>42 | 2023     2024       15     12       5     5       10     8       \$369,000     \$422,250       \$378,500     \$335,500       96.0%     94.5%       57     99       42     64 | 2023         2024         + / -           15         12         - 20.0%           5         5         0.0%           10         8         - 20.0%           \$369,000         \$422,250         + 14.4%           \$378,500         \$335,500         - 11.4%           96.0%         94.5%         - 1.6%           57         99         + 73.7%           42         64         + 52.4% | 2023         2024         + / -         2023           15         12         - 20.0%         74           5         5         0.0%         40           10         8         - 20.0%         40           \$369,000         \$422,250         + 14.4%         \$359,478           \$378,500         \$335,500         - 11.4%         \$270,000           96.0%         94.5%         - 1.6%         92.9%           57         99         + 73.7%         58           42         64         + 52.4% | 2023         2024         +/-         2023         2024           15         12         -20.0%         74         97           5         5         0.0%         40         44           10         8         -20.0%         40         45           \$369,000         \$422,250         + 14.4%         \$359,478         \$331,651           \$378,500         \$335,500         - 11.4%         \$270,000         \$270,500           96.0%         94.5%         - 1.6%         92.9%         89.8%           57         99         + 73.7%         58         90           42         64         + 52.4% |  |

<sup>\*</sup> Does not include prices from any previous listing contracts or seller concessions. | Activity for one month can sometimes look extreme due to small sample size.

All MLS -

**Anderson County** 