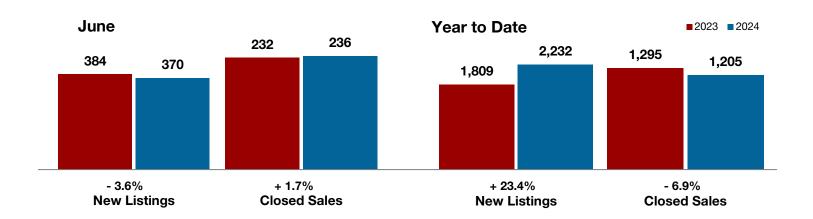

Fannin County

Franklin County

Freestone County

Grayson County

Hamilton County

Harrison County

Henderson County

Hill County