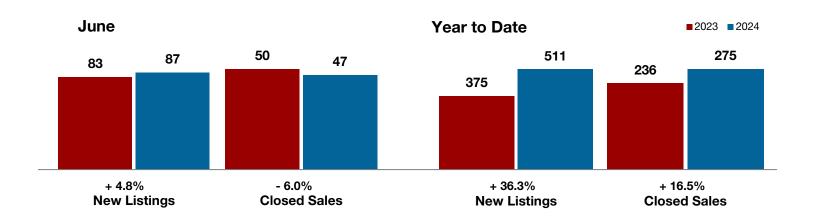

### **Cooke County**

|                                          | June      |           |         | Year to Date |           |         |  |
|------------------------------------------|-----------|-----------|---------|--------------|-----------|---------|--|
|                                          | 2023      | 2024      | +/-     | 2023         | 2024      | +/-     |  |
| New Listings                             | 83        | 87        | + 4.8%  | 375          | 511       | + 36.3% |  |
| Pending Sales                            | 35        | 41        | + 17.1% | 247          | 292       | + 18.2% |  |
| Closed Sales                             | 50        | 47        | - 6.0%  | 236          | 275       | + 16.5% |  |
| Average Sales Price*                     | \$408,191 | \$533,873 | + 30.8% | \$402,061    | \$438,632 | + 9.1%  |  |
| Median Sales Price*                      | \$322,045 | \$330,000 | + 2.5%  | \$319,010    | \$332,213 | + 4.1%  |  |
| Percent of Original List Price Received* | 92.8%     | 95.0%     | + 2.4%  | 94.2%        | 93.9%     | - 0.3%  |  |
| Days on Market Until Sale                | 75        | 70        | - 6.7%  | 58           | 72        | + 24.1% |  |
| Inventory of Homes for Sale              | 189       | 295       | + 56.1% |              |           |         |  |
| Months Supply of Inventory               | 5.2       | 6.7       | + 28.8% |              |           |         |  |