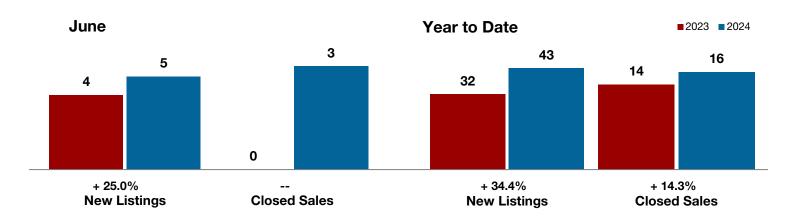

## **Anderson County**

- 20.0% - 20.0%

- 11.4%

Change in New Listings Change in Closed Sales

Change in Median Sales Price

| June      |                                                              |                                                                                                                                                                              | Year to Date                                                                                                                                                                                                                                                                                                                                                                               |                                                                                                                                                                                                                                                                                                                                                                                                                                                                                                       |                                                                                                                                                                                                                                                                                                                                                                                                                                                                                                                                                                                                              |  |
|-----------|--------------------------------------------------------------|------------------------------------------------------------------------------------------------------------------------------------------------------------------------------|--------------------------------------------------------------------------------------------------------------------------------------------------------------------------------------------------------------------------------------------------------------------------------------------------------------------------------------------------------------------------------------------|-------------------------------------------------------------------------------------------------------------------------------------------------------------------------------------------------------------------------------------------------------------------------------------------------------------------------------------------------------------------------------------------------------------------------------------------------------------------------------------------------------|--------------------------------------------------------------------------------------------------------------------------------------------------------------------------------------------------------------------------------------------------------------------------------------------------------------------------------------------------------------------------------------------------------------------------------------------------------------------------------------------------------------------------------------------------------------------------------------------------------------|--|
| 2023      | 2024                                                         | +/-                                                                                                                                                                          | 2023                                                                                                                                                                                                                                                                                                                                                                                       | 2024                                                                                                                                                                                                                                                                                                                                                                                                                                                                                                  | +/-                                                                                                                                                                                                                                                                                                                                                                                                                                                                                                                                                                                                          |  |
| 15        | 12                                                           | - 20.0%                                                                                                                                                                      | 74                                                                                                                                                                                                                                                                                                                                                                                         | 97                                                                                                                                                                                                                                                                                                                                                                                                                                                                                                    | + 31.1%                                                                                                                                                                                                                                                                                                                                                                                                                                                                                                                                                                                                      |  |
| 5         | 5                                                            | 0.0%                                                                                                                                                                         | 40                                                                                                                                                                                                                                                                                                                                                                                         | 44                                                                                                                                                                                                                                                                                                                                                                                                                                                                                                    | + 10.0%                                                                                                                                                                                                                                                                                                                                                                                                                                                                                                                                                                                                      |  |
| 10        | 8                                                            | - 20.0%                                                                                                                                                                      | 40                                                                                                                                                                                                                                                                                                                                                                                         | 45                                                                                                                                                                                                                                                                                                                                                                                                                                                                                                    | + 12.5%                                                                                                                                                                                                                                                                                                                                                                                                                                                                                                                                                                                                      |  |
| \$369,000 | \$422,250                                                    | + 14.4%                                                                                                                                                                      | \$359,478                                                                                                                                                                                                                                                                                                                                                                                  | \$331,651                                                                                                                                                                                                                                                                                                                                                                                                                                                                                             | - 7.7%                                                                                                                                                                                                                                                                                                                                                                                                                                                                                                                                                                                                       |  |
| \$378,500 | \$335,500                                                    | - 11.4%                                                                                                                                                                      | \$270,000                                                                                                                                                                                                                                                                                                                                                                                  | \$270,500                                                                                                                                                                                                                                                                                                                                                                                                                                                                                             | + 0.2%                                                                                                                                                                                                                                                                                                                                                                                                                                                                                                                                                                                                       |  |
| 96.0%     | 94.5%                                                        | - 1.6%                                                                                                                                                                       | 92.9%                                                                                                                                                                                                                                                                                                                                                                                      | 89.8%                                                                                                                                                                                                                                                                                                                                                                                                                                                                                                 | - 3.3%                                                                                                                                                                                                                                                                                                                                                                                                                                                                                                                                                                                                       |  |
| 57        | 99                                                           | + 73.7%                                                                                                                                                                      | 58                                                                                                                                                                                                                                                                                                                                                                                         | 90                                                                                                                                                                                                                                                                                                                                                                                                                                                                                                    | + 55.2%                                                                                                                                                                                                                                                                                                                                                                                                                                                                                                                                                                                                      |  |
| 42        | 64                                                           | + 52.4%                                                                                                                                                                      |                                                                                                                                                                                                                                                                                                                                                                                            |                                                                                                                                                                                                                                                                                                                                                                                                                                                                                                       |                                                                                                                                                                                                                                                                                                                                                                                                                                                                                                                                                                                                              |  |
| 7.1       | 10.4                                                         | + 46.5%                                                                                                                                                                      |                                                                                                                                                                                                                                                                                                                                                                                            |                                                                                                                                                                                                                                                                                                                                                                                                                                                                                                       |                                                                                                                                                                                                                                                                                                                                                                                                                                                                                                                                                                                                              |  |
|           | 15<br>5<br>10<br>\$369,000<br>\$378,500<br>96.0%<br>57<br>42 | 2023     2024       15     12       5     5       10     8       \$369,000     \$422,250       \$378,500     \$335,500       96.0%     94.5%       57     99       42     64 | 2023         2024         + / -           15         12         - 20.0%           5         5         0.0%           10         8         - 20.0%           \$369,000         \$422,250         + 14.4%           \$378,500         \$335,500         - 11.4%           96.0%         94.5%         - 1.6%           57         99         + 73.7%           42         64         + 52.4% | 2023         2024         + / -         2023           15         12         - 20.0%         74           5         5         0.0%         40           10         8         - 20.0%         40           \$369,000         \$422,250         + 14.4%         \$359,478           \$378,500         \$335,500         - 11.4%         \$270,000           96.0%         94.5%         - 1.6%         92.9%           57         99         + 73.7%         58           42         64         + 52.4% | 2023         2024         +/-         2023         2024           15         12         -20.0%         74         97           5         5         0.0%         40         44           10         8         -20.0%         40         45           \$369,000         \$422,250         + 14.4%         \$359,478         \$331,651           \$378,500         \$335,500         - 11.4%         \$270,000         \$270,500           96.0%         94.5%         - 1.6%         92.9%         89.8%           57         99         + 73.7%         58         90           42         64         + 52.4% |  |

<sup>\*</sup> Does not include prices from any previous listing contracts or seller concessions. | Activity for one month can sometimes look extreme due to small sample size.

All MLS -

**Anderson County** 