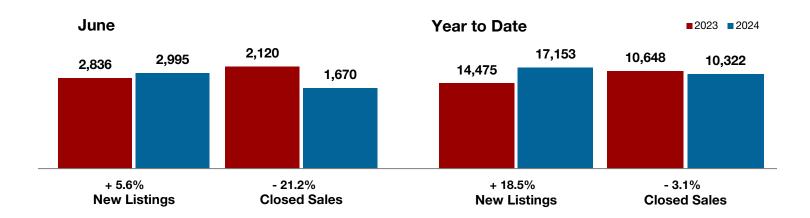

- 3.2%

**Dallas County** 

| Change in    | Change in    | Change in          |
|--------------|--------------|--------------------|
| New Listings | Closed Sales | Median Sales Price |

| June      |                                                                           |                                                                                                                             | Year to Date                                                                                                                                                                                                                                                                                                                                                      |                                                                                                                                                                                                                                                                                                                                                                                                                                                                                                                                              |                                                                                                                                                                                                                                                                                                                                                                                                                                                                                                                                                                                                                                                                     |
|-----------|---------------------------------------------------------------------------|-----------------------------------------------------------------------------------------------------------------------------|-------------------------------------------------------------------------------------------------------------------------------------------------------------------------------------------------------------------------------------------------------------------------------------------------------------------------------------------------------------------|----------------------------------------------------------------------------------------------------------------------------------------------------------------------------------------------------------------------------------------------------------------------------------------------------------------------------------------------------------------------------------------------------------------------------------------------------------------------------------------------------------------------------------------------|---------------------------------------------------------------------------------------------------------------------------------------------------------------------------------------------------------------------------------------------------------------------------------------------------------------------------------------------------------------------------------------------------------------------------------------------------------------------------------------------------------------------------------------------------------------------------------------------------------------------------------------------------------------------|
| 2023      | 2024                                                                      | +/-                                                                                                                         | 2023                                                                                                                                                                                                                                                                                                                                                              | 2024                                                                                                                                                                                                                                                                                                                                                                                                                                                                                                                                         | +/-                                                                                                                                                                                                                                                                                                                                                                                                                                                                                                                                                                                                                                                                 |
| 2,836     | 2,995                                                                     | + 5.6%                                                                                                                      | 14,475                                                                                                                                                                                                                                                                                                                                                            | 17,153                                                                                                                                                                                                                                                                                                                                                                                                                                                                                                                                       | + 18.5%                                                                                                                                                                                                                                                                                                                                                                                                                                                                                                                                                                                                                                                             |
| 2,015     | 1,566                                                                     | - 22.3%                                                                                                                     | 11,413                                                                                                                                                                                                                                                                                                                                                            | 10,837                                                                                                                                                                                                                                                                                                                                                                                                                                                                                                                                       | - 5.0%                                                                                                                                                                                                                                                                                                                                                                                                                                                                                                                                                                                                                                                              |
| 2,120     | 1,670                                                                     | - 21.2%                                                                                                                     | 10,648                                                                                                                                                                                                                                                                                                                                                            | 10,322                                                                                                                                                                                                                                                                                                                                                                                                                                                                                                                                       | - 3.1%                                                                                                                                                                                                                                                                                                                                                                                                                                                                                                                                                                                                                                                              |
| \$540,987 | \$518,889                                                                 | - 4.1%                                                                                                                      | \$505,279                                                                                                                                                                                                                                                                                                                                                         | \$546,983                                                                                                                                                                                                                                                                                                                                                                                                                                                                                                                                    | + 8.3%                                                                                                                                                                                                                                                                                                                                                                                                                                                                                                                                                                                                                                                              |
| \$382,250 | \$370,000                                                                 | - 3.2%                                                                                                                      | \$356,000                                                                                                                                                                                                                                                                                                                                                         | \$373,000                                                                                                                                                                                                                                                                                                                                                                                                                                                                                                                                    | + 4.8%                                                                                                                                                                                                                                                                                                                                                                                                                                                                                                                                                                                                                                                              |
| 97.7%     | 96.2%                                                                     | - 1.5%                                                                                                                      | 96.9%                                                                                                                                                                                                                                                                                                                                                             | 96.2%                                                                                                                                                                                                                                                                                                                                                                                                                                                                                                                                        | - 0.7%                                                                                                                                                                                                                                                                                                                                                                                                                                                                                                                                                                                                                                                              |
| 30        | 37                                                                        | + 23.3%                                                                                                                     | 37                                                                                                                                                                                                                                                                                                                                                                | 41                                                                                                                                                                                                                                                                                                                                                                                                                                                                                                                                           | + 10.8%                                                                                                                                                                                                                                                                                                                                                                                                                                                                                                                                                                                                                                                             |
| 4,132     | 6,140                                                                     | + 48.6%                                                                                                                     |                                                                                                                                                                                                                                                                                                                                                                   |                                                                                                                                                                                                                                                                                                                                                                                                                                                                                                                                              |                                                                                                                                                                                                                                                                                                                                                                                                                                                                                                                                                                                                                                                                     |
| 2.3       | 3.7                                                                       | + 60.9%                                                                                                                     |                                                                                                                                                                                                                                                                                                                                                                   |                                                                                                                                                                                                                                                                                                                                                                                                                                                                                                                                              |                                                                                                                                                                                                                                                                                                                                                                                                                                                                                                                                                                                                                                                                     |
|           | 2,836<br>2,015<br>2,120<br>\$540,987<br>\$382,250<br>97.7%<br>30<br>4,132 | 2023 2024  2,836 2,995  2,015 1,566  2,120 1,670  \$540,987 \$518,889  \$382,250 \$370,000  97.7% 96.2%  30 37  4,132 6,140 | 2023       2024       + / -         2,836       2,995       + 5.6%         2,015       1,566       - 22.3%         2,120       1,670       - 21.2%         \$540,987       \$518,889       - 4.1%         \$382,250       \$370,000       - 3.2%         97.7%       96.2%       - 1.5%         30       37       + 23.3%         4,132       6,140       + 48.6% | 2023         2024         + / -         2023           2,836         2,995         + 5.6%         14,475           2,015         1,566         - 22.3%         11,413           2,120         1,670         - 21.2%         10,648           \$540,987         \$518,889         - 4.1%         \$505,279           \$382,250         \$370,000         - 3.2%         \$356,000           97.7%         96.2%         - 1.5%         96.9%           30         37         + 23.3%         37           4,132         6,140         + 48.6% | 2023         2024         + / -         2023         2024           2,836         2,995         + 5.6%         14,475         17,153           2,015         1,566         - 22.3%         11,413         10,837           2,120         1,670         - 21.2%         10,648         10,322           \$540,987         \$518,889         - 4.1%         \$505,279         \$546,983           \$382,250         \$370,000         - 3.2%         \$356,000         \$373,000           97.7%         96.2%         - 1.5%         96.9%         96.2%           30         37         + 23.3%         37         41           4,132         6,140         + 48.6% |