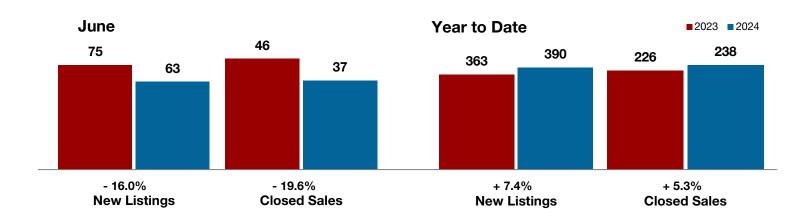

**Comanche County** 

**Cooke County** 

**Dallas County** 

Delta County

Denton County

**Eastland County** 

Ellis County

Erath County