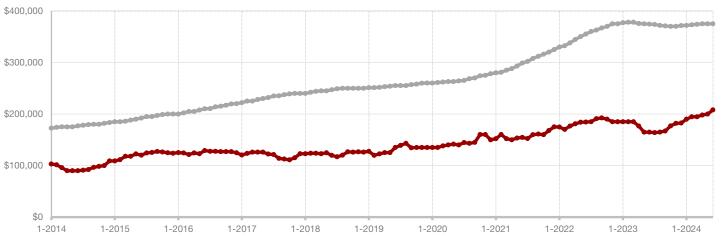

### **Callahan County**

|                                          | ounc      |           |         | real to Bate |           |         |  |
|------------------------------------------|-----------|-----------|---------|--------------|-----------|---------|--|
|                                          | 2023      | 2024      | +/-     | 2023         | 2024      | +/-     |  |
| New Listings                             | 28        | 23        | - 17.9% | 135          | 115       | - 14.8% |  |
| Pending Sales                            | 22        | 12        | - 45.5% | 95           | 75        | - 21.1% |  |
| Closed Sales                             | 14        | 13        | - 7.1%  | 78           | 78        | 0.0%    |  |
| Average Sales Price*                     | \$220,500 | \$414,662 | + 88.1% | \$192,937    | \$312,622 | + 62.0% |  |
| Median Sales Price*                      | \$179,500 | \$245,000 | + 36.5% | \$158,750    | \$215,000 | + 35.4% |  |
| Percent of Original List Price Received* | 89.3%     | 95.0%     | + 6.4%  | 89.5%        | 91.8%     | + 2.6%  |  |
| Days on Market Until Sale                | 44        | 50        | + 13.6% | 47           | 65        | + 38.3% |  |
| Inventory of Homes for Sale              | 56        | 62        | + 10.7% |              |           |         |  |
| Months Supply of Inventory               | 4.0       | 5.1       | + 27.5% |              |           |         |  |