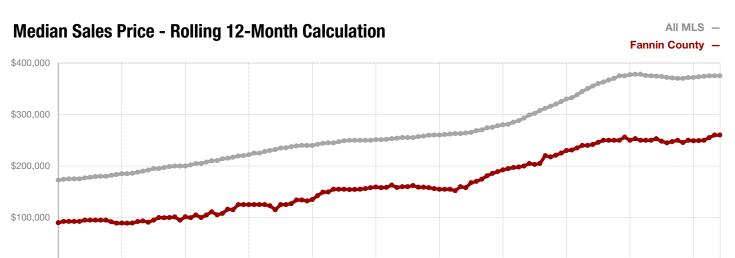

Fannin County

Franklin County

Freestone County

Grayson County

Hamilton County

Harrison County

Henderson County

Hill County