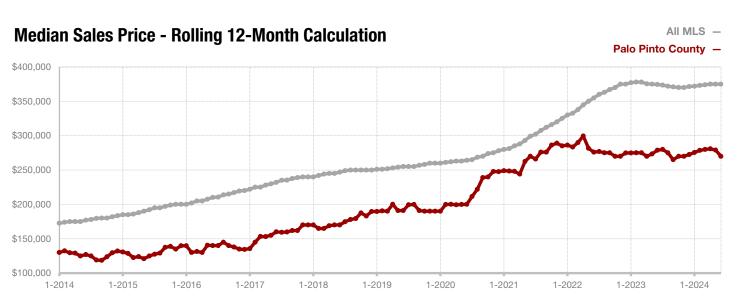

Limestone County

Montague County

Navarro County

**Nolan County** 

Palo Pinto County

**Parker County** 

**Rains County** 

Rockwall County