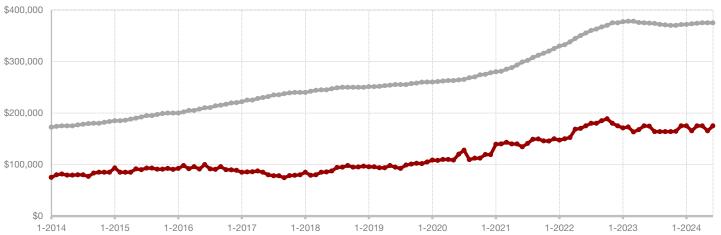

### **Comanche County**

|                                          | June      |           |         | Year to Date |           |         |  |
|------------------------------------------|-----------|-----------|---------|--------------|-----------|---------|--|
|                                          | 2023      | 2024      | +/-     | 2023         | 2024      | +/-     |  |
| New Listings                             | 29        | 31        | + 6.9%  | 143          | 173       | + 21.0% |  |
| Pending Sales                            | 20        | 15        | - 25.0% | 91           | 93        | + 2.2%  |  |
| Closed Sales                             | 13        | 12        | - 7.7%  | 76           | 82        | + 7.9%  |  |
| Average Sales Price*                     | \$191,969 | \$150,792 | - 21.4% | \$196,817    | \$294,883 | + 49.8% |  |
| Median Sales Price*                      | \$195,000 | \$160,000 | - 17.9% | \$161,500    | \$194,750 | + 20.6% |  |
| Percent of Original List Price Received* | 91.9%     | 85.0%     | - 7.5%  | 89.6%        | 88.8%     | - 0.9%  |  |
| Days on Market Until Sale                | 71        | 102       | + 43.7% | 85           | 98        | + 15.3% |  |
| Inventory of Homes for Sale              | 97        | 120       | + 23.7% |              |           |         |  |
| Months Supply of Inventory               | 7.3       | 8.9       | + 21.9% |              |           |         |  |

<sup>\*</sup> Does not include prices from any previous listing contracts or seller concessions. | Activity for one month can sometimes look extreme due to small sample size.

All MLS -

**Comanche County** 