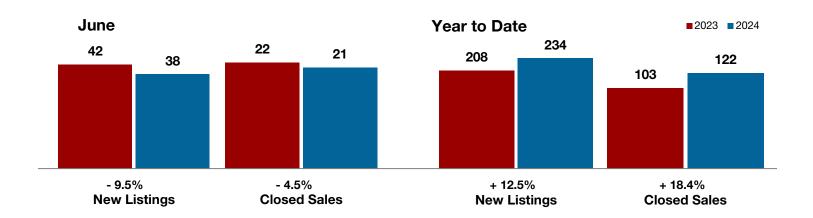

Limestone County

Montague County

Navarro County

**Nolan County** 

Palo Pinto County

**Parker County** 

**Rains County** 

Rockwall County