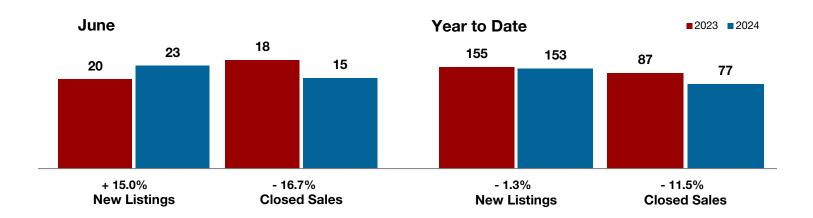

\$278,413    | \$299,794 | + 7.7%  |
| Median Sales Price*                      | \$225,000 | \$232,000 | + 3.1%   | \$219,500    | \$215,000 | - 2.1%  |
| Percent of Original List Price Received* | 98.0%     | 89.6%     | - 8.6%   | 94.3%        | 92.2%     | - 2.2%  |
| Days on Market Until Sale                | 24        | 85        | + 254.2% | 58           | 85        | + 46.6% |
| Inventory of Homes for Sale              | 80        | 116       | + 45.0%  |              |           |         |
| Months Supply of Inventory               | 5.8       | 9.6       | + 65.5%  |              |           |         |

<sup>\*</sup> Does not include prices from any previous listing contracts or seller concessions. | Activity for one month can sometimes look extreme due to small sample size.





All MLS -

**Freestone County** 



A RESEARCH TOOL PROVIDED BY NORTH TEXAS REAL ESTATE INFORMATION SYSTEMS, INC.



- 3.6%

+ 1.7%

+ 2.5%

Change in New Listings Change in Closed Sales

Change in Median Sales Price

### **Grayson County**

|                                          | June      |           |         | Year to Date |           |         |  |
|------------------------------------------|-----------|-----------|---------|--------------|-----------|---------|--|
|                                          | 2023      | 2024      | +/-     | 2023         | 2024      | +/-     |  |
| New Listings                             | 384       | 370       | - 3.6%  | 1,809        | 2,232     | + 23.4% |  |
| Pending Sales                            | 238       | 186       | - 21.8% |