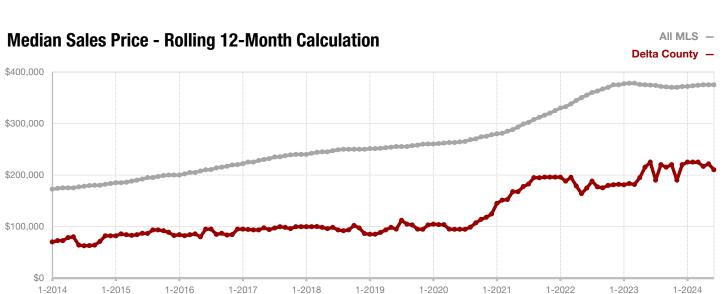

## **Delta County**

| 0.0%         | - 42.9%      | - 20.6%            |
|--------------|--------------|--------------------|
| Change in    | Change in    | Change in          |
| New Listings | Closed Sales | Median Sales Price |

|                                          | June      |           |          | Year to Date |           |         |  |
|------------------------------------------|-----------|-----------|----------|--------------|-----------|---------|--|
|                                          | 2023      | 2024      | +/-      | 2023         | 2024      | +/-     |  |
| New Listings                             | 9         | 9         | 0.0%     | 49           | 48        | - 2.0%  |  |
| Pending Sales                            | 5         | 8         | + 60.0%  | 40           | 26        | - 35.0% |  |
| Closed Sales                             | 7         | 4         | - 42.9%  | 37           | 20        | - 45.9% |  |
| Average Sales Price*                     | \$354,857 | \$236,250 | - 33.4%  | \$271,432    | \$251,255 | - 7.4%  |  |
| Median Sales Price*                      | \$315,000 | \$250,000 | - 20.6%  | \$225,000    | \$214,000 | - 4.9%  |  |
| Percent of Original List Price Received* | 94.6%     | 95.5%     | + 1.0%   | 93.9%        | 91.7%     | - 2.3%  |  |
| Days on Market Until Sale                | 32        | 46        | + 43.8%  | 46           | 66        | + 43.5% |  |
| Inventory of Homes for Sale              | 16        | 28        | + 75.0%  |              |           |         |  |
| Months Supply of Inventory               | 2.7       | 6.3       | + 133.3% |              |           |         |  |