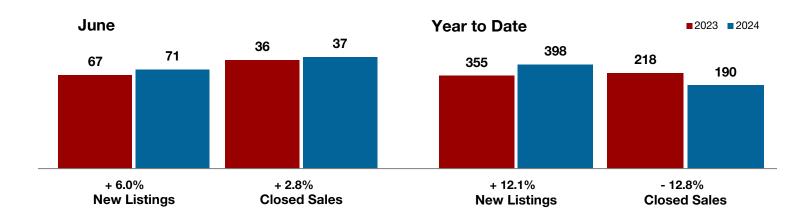

+ 37.0% | 2023         2024         + / -         2023         2024           67         71         + 6.0%         355         398           32         36         + 12.5%         227         207           36         37         + 2.8%         218         190           \$377,750         \$322,927         - 14.5%         \$327,936         \$323,676           \$276,250         \$240,000         - 13.1%         \$250,000         \$265,000           93.5%         92.5%         - 1.1%         93.4%         91.6%           77         79         + 2.6%         62         78           192         263         + 37.0% |

<sup>\*</sup> Does not include prices from any previous listing contracts or seller concessions. | Activity for one month can sometimes look extreme due to small sample size.





\$100,000

1-2014

1-2015

1-2016

1-2017

All MLS -

1-2024

**Wood County** 



1-2019

1-2018

1-2021

1-2022

1-2023

A RESEARCH TOOL PROVIDED BY NORTH TEXAS REAL ESTATE INFORMATION SYSTEMS, INC.



+ 13.3%

+ 100.0%

+ 140.6%

Change in New Listings

June

Change in Closed Sales

Change in Median Sales Price

Year to Date

### **Young County**

| ounc      |                                                             |                                                                                                                                                                              | real to Date