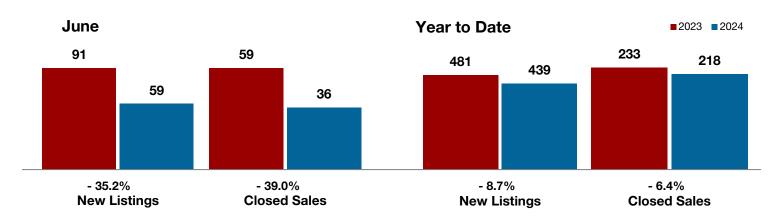

Limestone County

Montague County

Navarro County

**Nolan County** 

Palo Pinto County

**Parker County** 

**Rains County** 

Rockwall County