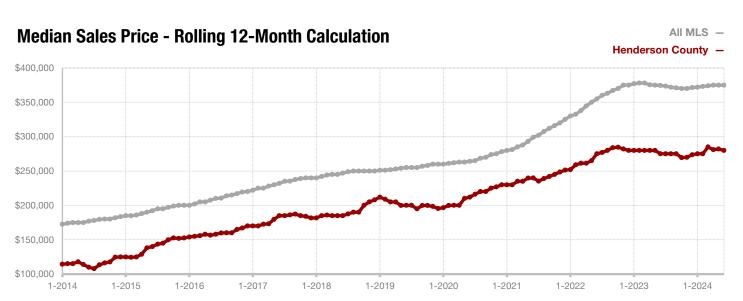

Fannin County

Franklin County

Freestone County

Grayson County

Hamilton County

Harrison County

Henderson County

Hill County

## **Anderson County**

- 20.0% - 20.0%

- 11.4%

Change in New Listings Change in Closed Sales

Change in Median Sales Price

| June      |                                                              |                                                                                                                                                                              | Year to Date                                                                                                                                                                                                                                                                                                                                                                               |                                                                                                                                                                                                                                                                                                                                                                                                                                                                                                       |                                                                                                                                                                                                                                                                                                                                                                                                                                                                                                                                                                                                              |  |
|-----------|--------------------------------------------------------------|------------------------------------------------------------------------------------------------------------------------------------------------------------------------------|--------------------------------------------------------------------------------------------------------------------------------------------------------------------------------------------------------------------------------------------------------------------------------------------------------------------------------------------------------------------------------------------|-------------------------------------------------------------------------------------------------------------------------------------------------------------------------------------------------------------------------------------------------------------------------------------------------------------------------------------------------------------------------------------------------------------------------------------------------------------------------------------------------------|--------------------------------------------------------------------------------------------------------------------------------------------------------------------------------------------------------------------------------------------------------------------------------------------------------------------------------------------------------------------------------------------------------------------------------------------------------------------------------------------------------------------------------------------------------------------------------------------------------------|--|
| 2023      | 2024                                                         | +/-                                                                                                                                                                          | 2023                                                                                                                                                                                                                                                                                                                                                                                       | 2024                                                                                                                                                                                                                                                                                                                                                                                                                                                                                                  | +/-                                                                                                                                                                                                                                                                                                                                                                                                                                                                                                                                                                                                          |  |
| 15        | 12                                                           | - 20.0%                                                                                                                                                                      | 74                                                                                                                                                                                                                                                                                                                                                                                         | 97                                                                                                                                                                                                                                                                                                                                                                                                                                                                                                    | + 31.1%                                                                                                                                                                                                                                                                                                                                                                                                                                                                                                                                                                                                      |  |
| 5         | 5                                                            | 0.0%                                                                                                                                                                         | 40                                                                                                                                                                                                                                                                                                                                                                                         | 44                                                                                                                                                                                                                                                                                                                                                                                                                                                                                                    | + 10.0%                                                                                                                                                                                                                                                                                                                                                                                                                                                                                                                                                                                                      |  |
| 10        | 8                                                            | - 20.0%                                                                                                                                                                      | 40                                                                                                                                                                                                                                                                                                                                                                                         | 45                                                                                                                                                                                                                                                                                                                                                                                                                                                                                                    | + 12.5%                                                                                                                                                                                                                                                                                                                                                                                                                                                                                                                                                                                                      |  |
| \$369,000 | \$422,250                                                    | + 14.4%                                                                                                                                                                      | \$359,478                                                                                                                                                                                                                                                                                                                                                                                  | \$331,651                                                                                                                                                                                                                                                                                                                                                                                                                                                                                             | - 7.7%                                                                                                                                                                                                                                                                                                                                                                                                                                                                                                                                                                                                       |  |
| \$378,500 | \$335,500                                                    | - 11.4%                                                                                                                                                                      | \$270,000                                                                                                                                                                                                                                                                                                                                                                                  | \$270,500                                                                                                                                                                                                                                                                                                                                                                                                                                                                                             | + 0.2%                                                                                                                                                                                                                                                                                                                                                                                                                                                                                                                                                                                                       |  |
| 96.0%     | 94.5%                                                        | - 1.6%                                                                                                                                                                       | 92.9%                                                                                                                                                                                                                                                                                                                                                                                      | 89.8%                                                                                                                                                                                                                                                                                                                                                                                                                                                                                                 | - 3.3%                                                                                                                                                                                                                                                                                                                                                                                                                                                                                                                                                                                                       |  |
| 57        | 99                                                           | + 73.7%                                                                                                                                                                      | 58                                                                                                                                                                                                                                                                                                                                                                                         | 90                                                                                                                                                                                                                                                                                                                                                                                                                                                                                                    | + 55.2%                                                                                                                                                                                                                                                                                                                                                                                                                                                                                                                                                                                                      |  |
| 42        | 64                                                           | + 52.4%                                                                                                                                                                      |                                                                                                                                                                                                                                                                                                                                                                                            |                                                                                                                                                                                                                                                                                                                                                                                                                                                                                                       |                                                                                                                                                                                                                                                                                                                                                                                                                                                                                                                                                                                                              |  |
| 7.1       | 10.4                                                         | + 46.5%                                                                                                                                                                      |                                                                                                                                                                                                                                                                                                                                                                                            |                                                                                                                                                                                                                                                                                                                                                                                                                                                                                                       |                                                                                                                                                                                                                                                                                                                                                                                                                                                                                                                                                                                                              |  |
|           | 15<br>5<br>10<br>\$369,000<br>\$378,500<br>96.0%<br>57<br>42 | 2023     2024       15     12       5     5       10     8       \$369,000     \$422,250       \$378,500     \$335,500       96.0%     94.5%       57     99       42     64 | 2023         2024         + / -           15         12         - 20.0%           5         5         0.0%           10         8         - 20.0%           \$369,000         \$422,250         + 14.4%           \$378,500         \$335,500         - 11.4%           96.0%         94.5%         - 1.6%           57         99         + 73.7%           42         64         + 52.4% | 2023         2024         + / -         2023           15         12         - 20.0%         74           5         5         0.0%         40           10         8         - 20.0%         40           \$369,000         \$422,250         + 14.4%         \$359,478           \$378,500         \$335,500         - 11.4%         \$270,000           96.0%         94.5%         - 1.6%         92.9%           57         99         + 73.7%         58           42         64         + 52.4% | 2023         2024         +/-         2023         2024           15         12         -20.0%         74         97           5         5         0.0%         40         44           10         8         -20.0%         40         45           \$369,000         \$422,250         + 14.4%         \$359,478         \$331,651           \$378,500         \$335,500         - 11.4%         \$270,000         \$270,500           96.0%         94.5%         - 1.6%         92.9%         89.8%           57         99         + 73.7%         58         90           42         64         + 52.4% |  |

<sup>\*</sup> Does not include prices from any previous listing contracts or seller concessions. | Activity for one month can sometimes look extreme due to small sample size.

All MLS -

**Anderson County** 