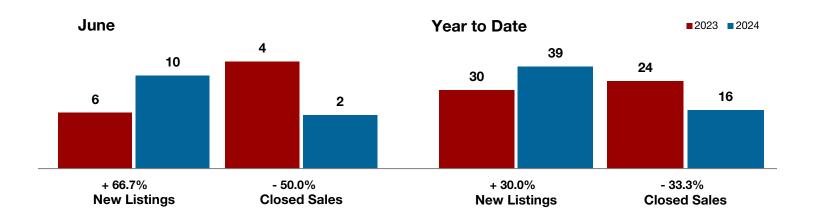

+ 66.7% - 50.0%

June

- 51.8%

Year to Date

**Clay County** 

| Change in    | Change in    | Change in          |
|--------------|--------------|--------------------|
| New Listings | Closed Sales | Median Sales Price |

|                                          | Outic     |           |          | real to Date |           |         |  |
|------------------------------------------|-----------|-----------|----------|--------------|-----------|---------|--|
|                                          | 2023      | 2024      | +/-      | 2023         | 2024      | +/-     |  |
| New Listings                             | 6         | 10        | + 66.7%  | 30           | 39        | + 30.0% |  |
| Pending Sales                            | 4         | 4         | 0.0%     | 21           | 16        | - 23.8% |  |
| Closed Sales                             | 4         | 2         | - 50.0%  | 24           | 16        | - 33.3% |  |
| Average Sales Price*                     | \$480,850 | \$139,500 | - 71.0%  | \$245,508    | \$289,749 | + 18.0% |  |
| Median Sales Price*                      | \$289,200 | \$139,500 | - 51.8%  | \$181,500    | \$214,500 | + 18.2% |  |
| Percent of Original List Price Received* | 97.7%     | 94.2%     | - 3.6%   | 92.5%        | 89.4%     | - 3.4%  |  |
| Days on Market Until Sale                | 26        | 21        | - 19.2%  | 62           | 106       | + 71.0% |  |
| Inventory of Homes for Sale              | 19        | 34        | + 78.9%  |              |           |         |  |
| Months Supply of Inventory               | 5.8       | 11.7      | + 101.7% |              |           |         |  |