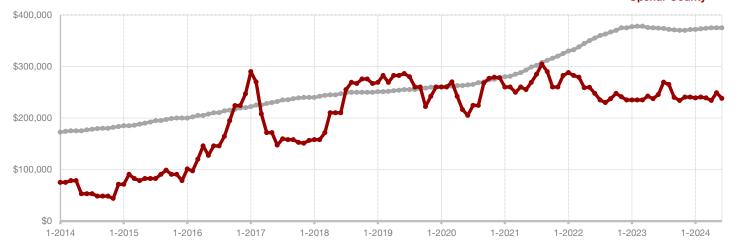

24.5%  |  |
| Median Sales Price*                      | \$274,000 | \$242,000 | - 11.7%  | \$241,000 | \$242,000    | + 0.4%   |  |
| Percent of Original List Price Received* | 84.3%     | 88.6%     | + 5.1%   | 91.7%     | 90.5%        | - 1.3%   |  |
| Days on Market Until Sale                | 344       | 109       | - 68.3%  | 97        | 82           | - 15.5%  |  |
| Inventory of Homes for Sale              | 29        | 53        | + 82.8%  |           |              |          |  |
| Months Supply of Inventory               | 6.2       | 9.6       | + 54.8%  |           |              |          |  |

<sup>\*</sup> Does not include prices from any previous listing contracts or seller concessions. | Activity for one month can sometimes look extreme due to small sample size.











1-2024

# **Van Zandt County**

\$100,000

1-2014

1-2015

1-2016

1-2017

| + 3.4% | - 34.4% | - 7.3% |
|--------|---------|--------|
|        |         |        |

Change in Change in Change in New Listings Closed Sales Median Sales Price

| June      |                                                                |                                                                                                                                                                                   | Year to Date                                                                                                                                                                                                                                                                            |