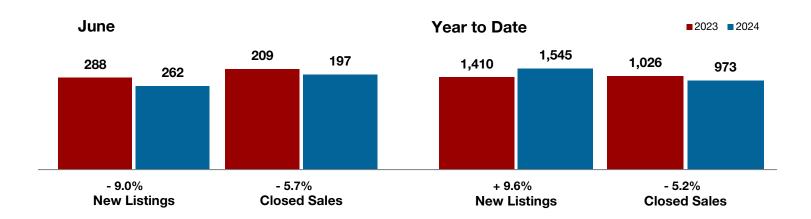

**Shackelford County** 

**Smith County** 

Somervell County

Stephens County

Stonewall County

**Tarrant County** 

**Taylor County** 

**Upshur County** 