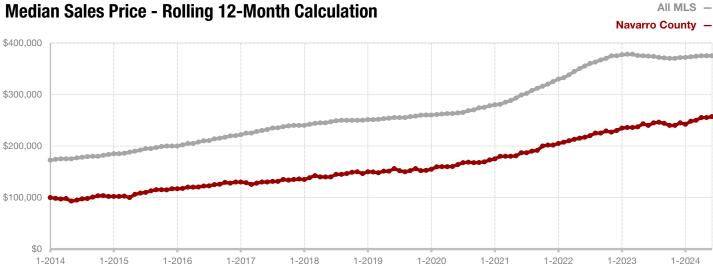

Limestone County

Montague County

Navarro County

**Nolan County** 

Palo Pinto County

**Parker County** 

**Rains County** 

Rockwall County