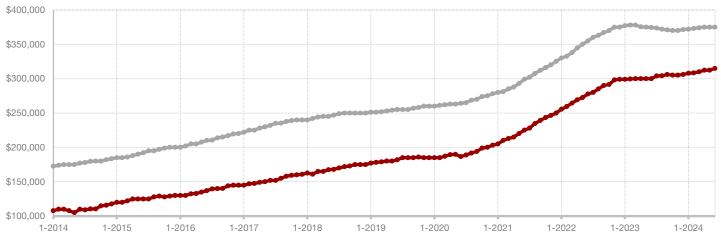

Fannin County

Franklin County

Freestone County

Grayson County

Hamilton County

Harrison County

Henderson County

Hill County