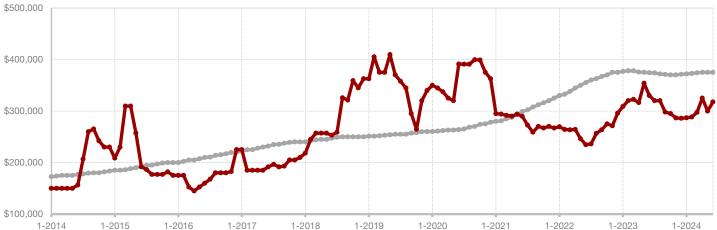

+ / -         2023         2024           16         21         + 31.3%         113         108           10         12         + 20.0%         44         56           10         13         + 30.0%         39         51           \$567,755         \$631,769         + 11.3%         \$533,040         \$704,065           \$286,500         \$455,000         + 58.8%         \$287,000         \$460,000           93.4%         92.3%         - 1.2%         95.8%         92.6%           45         61         + 35.6%         43         74           66         57         - 13.6% |  |

<sup>\*</sup> Does not include prices from any previous listing contracts or seller concessions. | Activity for one month can sometimes look extreme due to small sample size.





All MLS -

Franklin County -







+ 15.0% - 16.7%

+ 3.1%

**Freestone County** 

| Change in    | Change in    | Change in          |
|--------------|--------------|--------------------|
| New Listings | Closed Sales | Median Sales Price |

|                                          | June      |           |          | Year to Date |           |         |
|------------------------------------------|-----------|-----------|----------|--------------|-----------|---------|
|                                          | 2023      | 2024      | +/-      | 2023         | 2024      | +/-     |
| New Listings                             | 20        | 23        | + 15.0%  | 155          | 153       | - 1.3%  |
| Pending Sales                            | 20        | 10        | - 50.0%  | 95           | 78        | - 17.9% |
| C