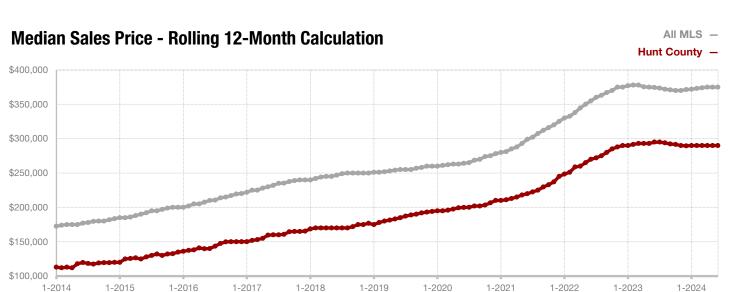

**Hood County** 

**Hopkins County** 

**Hunt County** 

Jack County

Johnson County

Jones County

Kaufman County

Lamar County