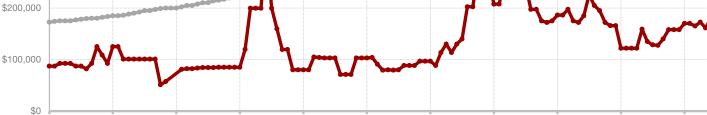

| + 88.7% |  |
| Median Sales Price*                      | \$156,500 | \$185,000 | + 18.2% | \$156,500 | \$230,000    | + 47.0% |  |
| Percent of Original List Price Received* | 88.2%     | 100.0%    | + 13.4% | 78.1%     | 87.9%        | + 12.5% |  |
| Days on Market Until Sale                | 26        | 11        | - 57.7% | 93        | 64           | - 31.2% |  |
| Inventory of Homes for Sale              | 9         | 14        | + 55.6% |           |              |         |  |
| Months Supply of Inventory               | 5.0       | 5.3       | + 6.0%  |           |              |         |  |

<sup>\*</sup> Does not include prices from any previous listing contracts or seller concessions. | Activity for one month can sometimes look extreme due to small sample size.





1-2018



1-2019

1-2020

1-2021

1-2022

\$150,000

1-2014

1-2015

1-2016

1-2017

1-2018



**- 16.8% - 24.6%** 

+ 4.0%

**Smith County** 

| Change in    | Change in    | Change in          |
|--------------|--------------|--------------------|
| New Listings | Closed Sales | Median Sales Price |

| June      |                                                                 |                                                                                                                                                                                     | Year to Date