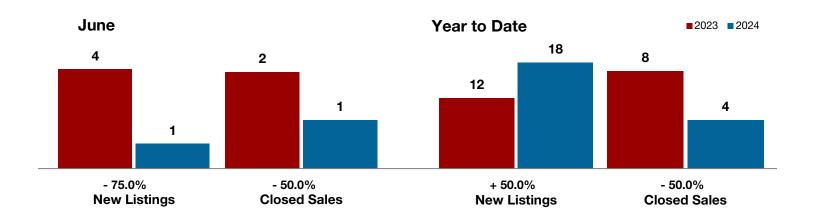

+ 66.7% - 50.0%

June

- 51.8%

Year to Date

**Clay County** 

| Change in    | Change in    | Change in          |
|--------------|--------------|--------------------|
| New Listings | Closed Sales | Median Sales Price |

|                                          | Outic     |           |          | real to Date |           |         |  |
|------------------------------------------|-----------|-----------|----------|--------------|-----------|---------|--|
|                                          | 2023      | 2024      | +/-      | 2023         | 2024      | +/-     |  |
| New Listings                             | 6         | 10        | + 66.7%  | 30           | 39        | + 30.0% |  |
| Pending Sales                            | 4         | 4         | 0.0%     | 21           | 16        | - 23.8% |  |
| Closed Sales                             | 4         | 2         | - 50.0%  | 24           | 16        | - 33.3% |  |
| Average Sales Price*                     | \$480,850 | \$139,500 | - 71.0%  | \$245,508    | \$289,749 | + 18.0% |  |
| Median Sales Price*                      | \$289,200 | \$139,500 | - 51.8%  | \$181,500    | \$214,500 | + 18.2% |  |
| Percent of Original List Price Received* | 97.7%     | 94.2%     | - 3.6%   | 92.5%        | 89.4%     | - 3.4%  |  |
| Days on Market Until Sale                | 26        | 21        | - 19.2%  | 62           | 106       | + 71.0% |  |
| Inventory of Homes for Sale              | 19        | 34        | + 78.9%  |              |           |         |  |
| Months Supply of Inventory               | 5.8       | 11.7      | + 101.7% |              |           |         |  |