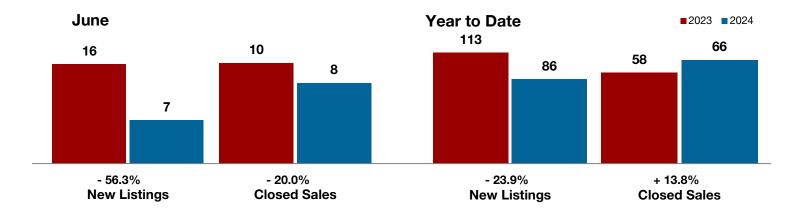

**Shackelford County** 

**Smith County** 

Somervell County

Stephens County

Stonewall County

**Tarrant County** 

**Taylor County** 

**Upshur County** 