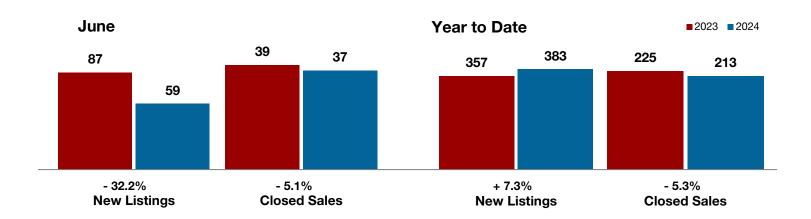

A RESEARCH TOOL PROVIDED BY NORTH TEXAS REAL ESTATE INFORMATION SYSTEMS, INC.

- 32.2%

- 5.1%

+ 27.8%

Change in New Listings Change in Closed Sales

Change in Median Sales Price

### **Brown County**

|                                          | June      |           |         | Year to Date |           |         |
|------------------------------------------|-----------|-----------|---------|--------------|-----------|---------|
|                                          | 2023      | 2024      | +/-     | 2023         | 2024      | +/-     |
| New Listings                             | 87        | 59        | - 32.2% | 357          | 383       | + 7.3%  |
| Pending Sales                            | 46        | 31        | - 32.6% | 238          | 211       | - 11.3% |
| Closed Sales                             | 39        | 37        | - 5.1%  | 225          | 213       | - 5.3%  |
| Average Sales Price*                     | \$276,142 | \$353,303 | + 27.9% | \$264,204    | \$283,933 | + 7.5%  |
| Median Sales Price*                      | \$180,000 | \$230,000 | + 27.8% | \$207,000    | \$211,000 | + 1.9%  |
| Percent of Original List Price Received* | 88.8%     | 92.0%     | + 3.6%  | 91.9%        | 92.2%     | + 0.3%  |
| Days on Market Until Sale                | 84        | 71        | - 15.5% | 69           | 66        | - 4.3%  |
| Inventory of Homes for Sale              | 219       | 224       | + 2.3%  |              |           |         |
| Months Supply of Inventory               | 5.8       | 6.1       | + 5.2%  |              |           |         |

<sup>\*</sup> Does not include prices from any previous listing contracts or seller concessions. | Activity for one month can sometimes look extreme due to small sample size.

A RESEARCH TOOL PROVIDED BY NORTH TEXAS REAL ESTATE INFORMATION SYSTEMS, INC.