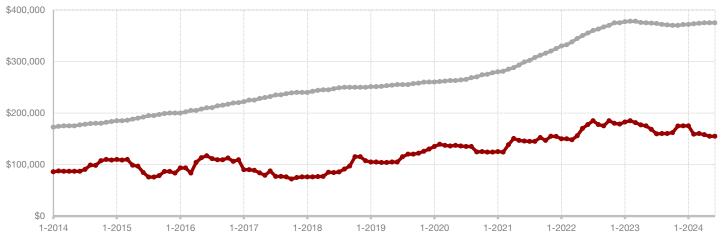

**Shackelford County** 

**Smith County** 

Somervell County

Stephens County

Stonewall County

**Tarrant County** 

**Taylor County** 

**Upshur County** 