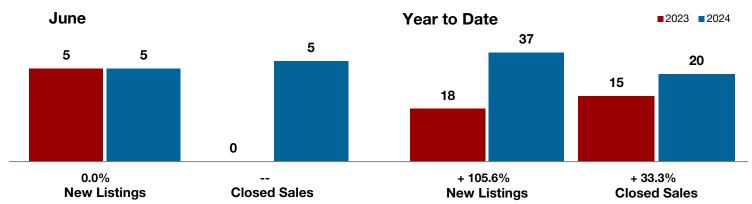

Limestone County

Montague County

Navarro County

**Nolan County** 

Palo Pinto County

**Parker County** 

**Rains County** 

Rockwall County