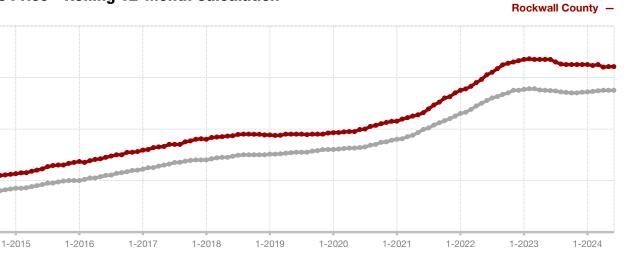

## **Anderson County**

- 20.0% - 20.0%

- 11.4%

Change in New Listings Change in Closed Sales

Change in Median Sales Price

| June      |                                                              |                                                                                                                                                                              | Year to Date                                                                                                                                                                                                                                                                                                                                                                               |                                                                                                                                                                                                                                                                                                                                                                                                                                                                                                       |                                                                                                                                                                                                                                                                                                                                                                                                                                                                                                                                                                                                              |  |
|-----------|--------------------------------------------------------------|------------------------------------------------------------------------------------------------------------------------------------------------------------------------------|--------------------------------------------------------------------------------------------------------------------------------------------------------------------------------------------------------------------------------------------------------------------------------------------------------------------------------------------------------------------------------------------|-------------------------------------------------------------------------------------------------------------------------------------------------------------------------------------------------------------------------------------------------------------------------------------------------------------------------------------------------------------------------------------------------------------------------------------------------------------------------------------------------------|--------------------------------------------------------------------------------------------------------------------------------------------------------------------------------------------------------------------------------------------------------------------------------------------------------------------------------------------------------------------------------------------------------------------------------------------------------------------------------------------------------------------------------------------------------------------------------------------------------------|--|
| 2023      | 2024                                                         | +/-                                                                                                                                                                          | 2023                                                                                                                                                                                                                                                                                                                                                                                       | 2024                                                                                                                                                                                                                                                                                                                                                                                                                                                                                                  | +/-                                                                                                                                                                                                                                                                                                                                                                                                                                                                                                                                                                                                          |  |
| 15        | 12                                                           | - 20.0%                                                                                                                                                                      | 74                                                                                                                                                                                                                                                                                                                                                                                         | 97                                                                                                                                                                                                                                                                                                                                                                                                                                                                                                    | + 31.1%                                                                                                                                                                                                                                                                                                                                                                                                                                                                                                                                                                                                      |  |
| 5         | 5                                                            | 0.0%                                                                                                                                                                         | 40                                                                                                                                                                                                                                                                                                                                                                                         | 44                                                                                                                                                                                                                                                                                                                                                                                                                                                                                                    | + 10.0%                                                                                                                                                                                                                                                                                                                                                                                                                                                                                                                                                                                                      |  |
| 10        | 8                                                            | - 20.0%                                                                                                                                                                      | 40                                                                                                                                                                                                                                                                                                                                                                                         | 45                                                                                                                                                                                                                                                                                                                                                                                                                                                                                                    | + 12.5%                                                                                                                                                                                                                                                                                                                                                                                                                                                                                                                                                                                                      |  |
| \$369,000 | \$422,250                                                    | + 14.4%                                                                                                                                                                      | \$359,478                                                                                                                                                                                                                                                                                                                                                                                  | \$331,651                                                                                                                                                                                                                                                                                                                                                                                                                                                                                             | - 7.7%                                                                                                                                                                                                                                                                                                                                                                                                                                                                                                                                                                                                       |  |
| \$378,500 | \$335,500                                                    | - 11.4%                                                                                                                                                                      | \$270,000                                                                                                                                                                                                                                                                                                                                                                                  | \$270,500                                                                                                                                                                                                                                                                                                                                                                                                                                                                                             | + 0.2%                                                                                                                                                                                                                                                                                                                                                                                                                                                                                                                                                                                                       |  |
| 96.0%     | 94.5%                                                        | - 1.6%                                                                                                                                                                       | 92.9%                                                                                                                                                                                                                                                                                                                                                                                      | 89.8%                                                                                                                                                                                                                                                                                                                                                                                                                                                                                                 | - 3.3%                                                                                                                                                                                                                                                                                                                                                                                                                                                                                                                                                                                                       |  |
| 57        | 99                                                           | + 73.7%                                                                                                                                                                      | 58                                                                                                                                                                                                                                                                                                                                                                                         | 90                                                                                                                                                                                                                                                                                                                                                                                                                                                                                                    | + 55.2%                                                                                                                                                                                                                                                                                                                                                                                                                                                                                                                                                                                                      |  |
| 42        | 64                                                           | + 52.4%                                                                                                                                                                      |                                                                                                                                                                                                                                                                                                                                                                                            |                                                                                                                                                                                                                                                                                                                                                                                                                                                                                                       |                                                                                                                                                                                                                                                                                                                                                                                                                                                                                                                                                                                                              |  |
| 7.1       | 10.4                                                         | + 46.5%                                                                                                                                                                      |                                                                                                                                                                                                                                                                                                                                                                                            |                                                                                                                                                                                                                                                                                                                                                                                                                                                                                                       |                                                                                                                                                                                                                                                                                                                                                                                                                                                                                                                                                                                                              |  |
|           | 15<br>5<br>10<br>\$369,000<br>\$378,500<br>96.0%<br>57<br>42 | 2023     2024       15     12       5     5       10     8       \$369,000     \$422,250       \$378,500     \$335,500       96.0%     94.5%       57     99       42     64 | 2023         2024         + / -           15         12         - 20.0%           5         5         0.0%           10         8         - 20.0%           \$369,000         \$422,250         + 14.4%           \$378,500         \$335,500         - 11.4%           96.0%         94.5%         - 1.6%           57         99         + 73.7%           42         64         + 52.4% | 2023         2024         + / -         2023           15         12         - 20.0%         74           5         5         0.0%         40           10         8         - 20.0%         40           \$369,000         \$422,250         + 14.4%         \$359,478           \$378,500         \$335,500         - 11.4%         \$270,000           96.0%         94.5%         - 1.6%         92.9%           57         99         + 73.7%         58           42         64         + 52.4% | 2023         2024         +/-         2023         2024           15         12         -20.0%         74         97           5         5         0.0%         40         44           10         8         -20.0%         40         45           \$369,000         \$422,250         + 14.4%         \$359,478         \$331,651           \$378,500         \$335,500         - 11.4%         \$270,000         \$270,500           96.0%         94.5%         - 1.6%         92.9%         89.8%           57         99         + 73.7%         58         90           42         64         + 52.4% |  |

<sup>\*</sup> Does not include prices from any previous listing contracts or seller concessions. | Activity for one month can sometimes look extreme due to small sample size.

All MLS -

**Anderson County** 