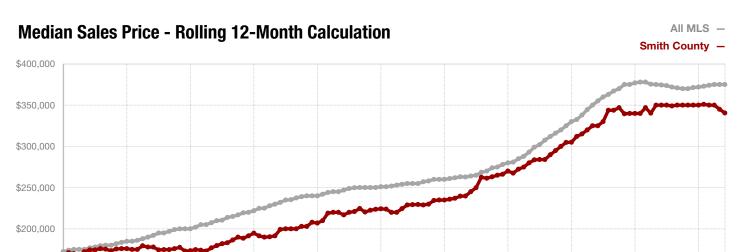

**Shackelford County** 

**Smith County** 

Somervell County

Stephens County

Stonewall County

**Tarrant County** 

**Taylor County** 

**Upshur County** 