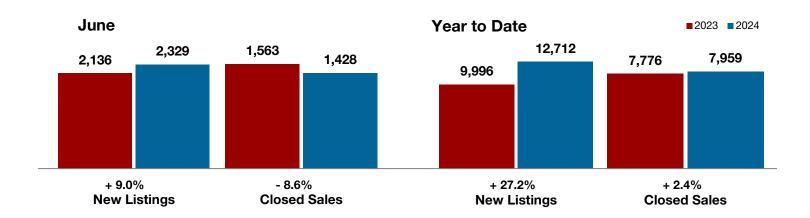

Chan

- 8.6%

- 5.6%

Change in New Listings

+ 9.0%

Change in Closed Sales

Change in Median Sales Price

## **Collin County**

|                                          | June      |           |         | Year to Date |           |         |
|------------------------------------------|-----------|-----------|---------|--------------|-----------|---------|
|                                          | 2023      | 2024      | +/-     | 2023         | 2024      | +/-     |
| New Listings                             | 2,136     | 2,329     | + 9.0%  | 9,996        | 12,712    | + 27.2% |
| Pending Sales                            | 1,418     | 1,215     | - 14.3% | 8,387        | 8,380     | - 0.1%  |
| Closed Sales                             | 1,563     | 1,428     | - 8.6%  | 7,776        | 7,959     | + 2.4%  |
| Average Sales Price*                     | \$608,413 | \$593,841 | - 2.4%  | \$581,353    | \$568,572 | - 2.2%  |
| Median Sales Price*                      | \$540,000 | \$510,000 | - 5.6%  | \$514,900    | \$495,000 | - 3.9%  |
| Percent of Original List Price Received* | 98.1%     | 96.8%     | - 1.3%  | 96.6%        | 96.9%     | + 0.3%  |
| Days on Market Until Sale                | 36        | 40        | + 11.1% | 47           | 43        | - 8.5%  |
| Inventory of Homes for Sale              | 2,942     | 4,660     | + 58.4% |              |           |         |
| Months Supply of Inventory               | 2.4       | 3.7       | + 54.2% |              |           |         |