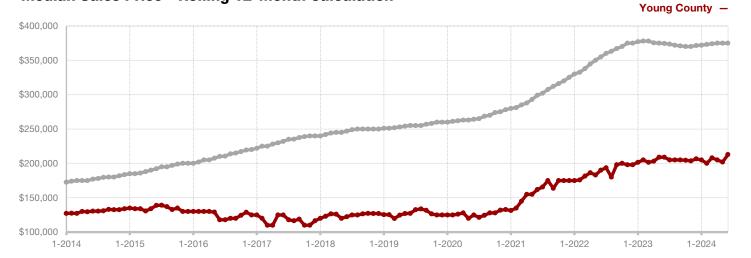

5.0% | 2023         2024         + / -         2023         2024           15         17         + 13.3%         87         112           18         6         - 66.7%         63         74           7         14         + 100.0%         51         70           \$345,697         \$220,957         - 36.1%         \$577,490         \$255,925           \$90,000         \$216,500         + 140.6%         \$215,000         \$220,000           82.1%         90.8%         + 10.6%         91.2%         90.1%           49         46         - 6.1%         61         71           36         63         + 75.0% |

<sup>\*</sup> Does not include prices from any previous listing contracts or seller concessions. | Activity for one month can sometimes look extreme due to small sample size.





All MLS -