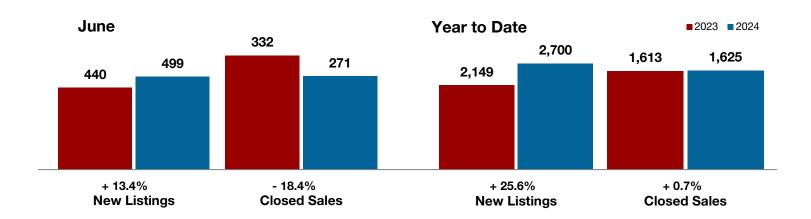

+ 66.7% - 50.0%

June

- 51.8%

Year to Date

**Clay County** 

| Change in    | Change in    | Change in          |
|--------------|--------------|--------------------|
| New Listings | Closed Sales | Median Sales Price |

|                                          | Outic     |           |          | real to Date |           |         |  |
|------------------------------------------|-----------|-----------|----------|--------------|-----------|---------|--|
|                                          | 2023      | 2024      | +/-      | 2023         | 2024      | +/-     |  |
| New Listings                             | 6         | 10        | + 66.7%  | 30           | 39        | + 30.0% |  |
| Pending Sales                            | 4         | 4         | 0.0%     | 21           | 16        | - 23.8% |  |
| Closed Sales                             | 4         | 2         | - 50.0%  | 24           | 16        | - 33.3% |  |
| Average Sales Price*                     | \$480,850 | \$139,500 | - 71.0%  | \$245,508    | \$289,749 | + 18.0% |  |
| Median Sales Price*                      | \$289,200 | \$139,500 | - 51.8%  | \$181,500    | \$214,500 | + 18.2% |  |
| Percent of Original List Price Received* | 97.7%     | 94.2%     | - 3.6%   | 92.5%        | 89.4%     | - 3.4%  |  |
| Days on Market Until Sale                | 26        | 21        | - 19.2%  | 62           | 106       | + 71.0% |  |
| Inventory of Homes for Sale              | 19        | 34        | + 78.9%  |              |           |         |  |
| Months Supply of Inventory               | 5.8       | 11.7      | + 101.7% |              |           |         |  |