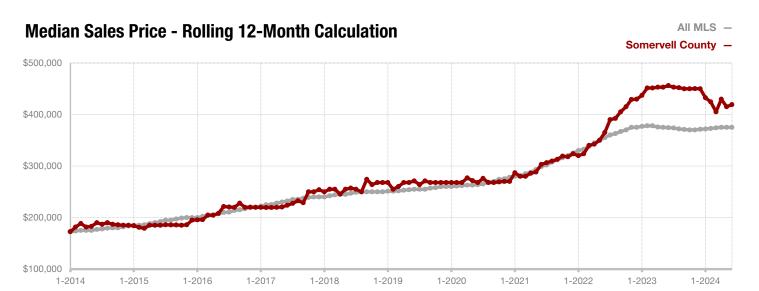

**Shackelford County** 

**Smith County** 

Somervell County

Stephens County

Stonewall County

**Tarrant County** 

**Taylor County** 

**Upshur County** 