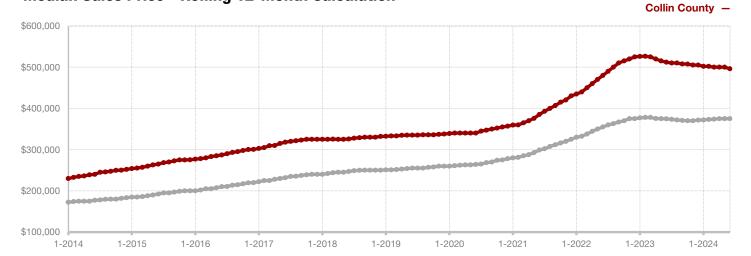

Chan

- 8.6%

- 5.6%

Change in New Listings

+ 9.0%

Change in Closed Sales

Change in Median Sales Price

## **Collin County**

|                                          | June      |           |         | Year to Date |           |         |
|------------------------------------------|-----------|-----------|---------|--------------|-----------|---------|
|                                          | 2023      | 2024      | +/-     | 2023         | 2024      | +/-     |
| New Listings                             | 2,136     | 2,329     | + 9.0%  | 9,996        | 12,712    | + 27.2% |
| Pending Sales                            | 1,418     | 1,215     | - 14.3% | 8,387        | 8,380     | - 0.1%  |
| Closed Sales                             | 1,563     | 1,428     | - 8.6%  | 7,776        | 7,959     | + 2.4%  |
| Average Sales Price*                     | \$608,413 | \$593,841 | - 2.4%  | \$581,353    | \$568,572 | - 2.2%  |
| Median Sales Price*                      | \$540,000 | \$510,000 | - 5.6%  | \$514,900    | \$495,000 | - 3.9%  |
| Percent of Original List Price Received* | 98.1%     | 96.8%     | - 1.3%  | 96.6%        | 96.9%     | + 0.3%  |
| Days on Market Until Sale                | 36        | 40        | + 11.1% | 47           | 43        | - 8.5%  |
| Inventory of Homes for Sale              | 2,942     | 4,660     | + 58.4% |              |           |         |
| Months Supply of Inventory               | 2.4       | 3.7       | + 54.2% |              |           |         |