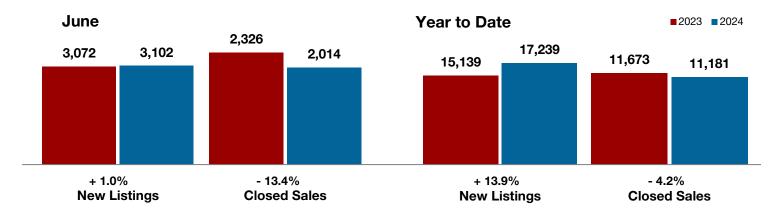

## **Collin County**

|                                          | June      |           |         | Year to Date |           |         |
|------------------------------------------|-----------|-----------|---------|--------------|-----------|---------|
|                                          | 2023      | 2024      | +/-     | 2023         | 2024      | +/-     |
| New Listings                             | 2,136     | 2,329     | + 9.0%  | 9,996        | 12,712    | + 27.2% |
| Pending Sales                            | 1,418     | 1,215     | - 14.3% | 8,387        | 8,380     | - 0.1%  |
| Closed Sales                             | 1,563     | 1,428     | - 8.6%  | 7,776        | 7,959     | + 2.4%  |
| Average Sales Price*                     | \$608,413 | \$593,841 | - 2.4%  | \$581,353    | \$568,572 | - 2.2%  |
| Median Sales Price*                      | \$540,000 | \$510,000 | - 5.6%  | \$514,900    | \$495,000 | - 3.9%  |
| Percent of Original List Price Received* | 98.1%     | 96.8%     | - 1.3%  | 96.6%        | 96.9%     | + 0.3%  |
| Days on Market Until Sale                | 36        | 40        | + 11.1% | 47           | 43        | - 8.5%  |
| Inventory of Homes for Sale              | 2,942     | 4,660     | + 58.4% |              |           |         |
| Months Supply of Inventory               | 2.4       | 3.7       | + 54.2% |              |           |         |