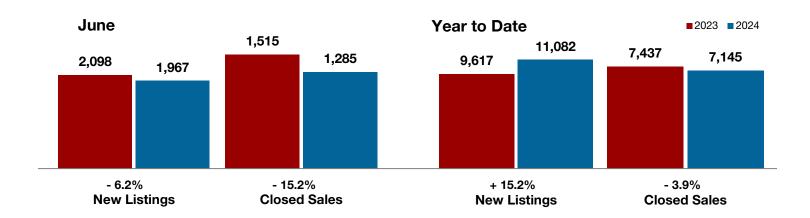

- 6.2%

- 15.2%

- 1.3%

Change in New Listings Change in Closed Sales

Change in Median Sales Price