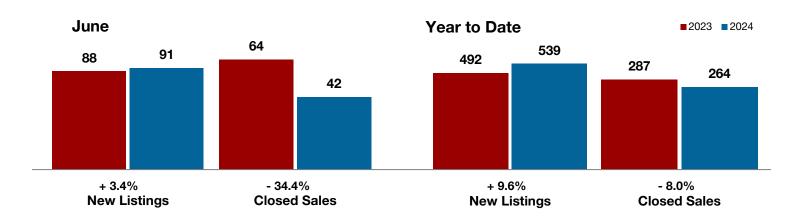

+ 19.8% | 2023         2024         + / -         2023         2024           88         91         + 3.4%         492         539           53         46         - 13.2%         302         294           64         42         - 34.4%         287         264           \$413,206         \$421,585         + 2.0%         \$334,773         \$345,482           \$352,125         \$326,500         - 7.3%         \$300,000         \$285,000           92.8%         91.7%         - 1.2%         93.3%         93.0%           81         91         + 12.3%         74         74           268         321         + 19.8% |

<sup>\*</sup> Does not include prices from any previous listing contracts or seller concessions. | Activity for one month can sometimes look extreme due to small sample size.





1-2019

1-2020

1-2018

1-2021

1-2022

A RESEARCH TOOL PROVIDED BY NORTH TEXAS REAL ESTATE INFORMATION SYSTEMS, INC.



**- 22.0**%

June

- 26.4%

+ 5.7%

Year to Date

**Wise County** 

| Change in    | Change in    | Change in          |
|--------------|--------------|--------------------|
| New Listings | Closed Sales | Median Sales Price |

| ounc      |                                                                   |                                                                                                                                                                                        | i cai to bate