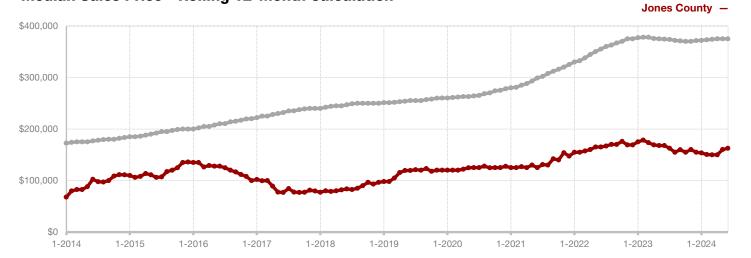

**Hood County** 

**Hopkins County** 

**Hunt County** 

Jack County

Johnson County

Jones County

Kaufman County

Lamar County