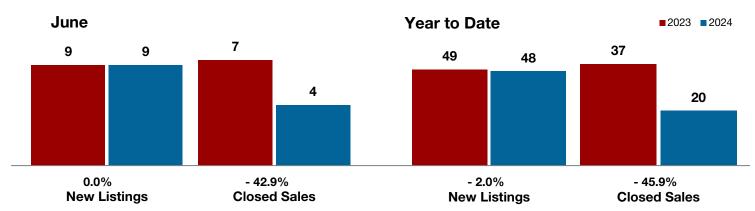

## **Delta County**

| 0.0%         | - 42.9%      | - 20.6%            |
|--------------|--------------|--------------------|
| Change in    | Change in    | Change in          |
| New Listings | Closed Sales | Median Sales Price |

|                                          | June      |           |          | Year to Date |           |         |  |
|------------------------------------------|-----------|-----------|----------|--------------|-----------|---------|--|
|                                          | 2023      | 2024      | +/-      | 2023         | 2024      | +/-     |  |
| New Listings                             | 9         | 9         | 0.0%     | 49           | 48        | - 2.0%  |  |
| Pending Sales                            | 5         | 8         | + 60.0%  | 40           | 26        | - 35.0% |  |
| Closed Sales                             | 7         | 4         | - 42.9%  | 37           | 20        | - 45.9% |  |
| Average Sales Price*                     | \$354,857 | \$236,250 | - 33.4%  | \$271,432    | \$251,255 | - 7.4%  |  |
| Median Sales Price*                      | \$315,000 | \$250,000 | - 20.6%  | \$225,000    | \$214,000 | - 4.9%  |  |
| Percent of Original List Price Received* | 94.6%     | 95.5%     | + 1.0%   | 93.9%        | 91.7%     | - 2.3%  |  |
| Days on Market Until Sale                | 32        | 46        | + 43.8%  | 46           | 66        | + 43.5% |  |
| Inventory of Homes for Sale              | 16        | 28        | + 75.0%  |              |           |         |  |
| Months Supply of Inventory               | 2.7       | 6.3       | + 133.3% |              |           |         |  |