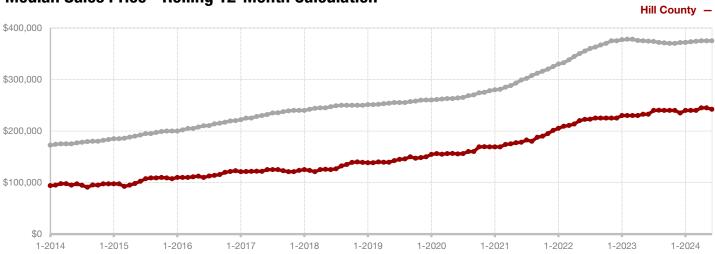

Fannin County

Franklin County

Freestone County

Grayson County

Hamilton County

Harrison County

Henderson County

Hill County