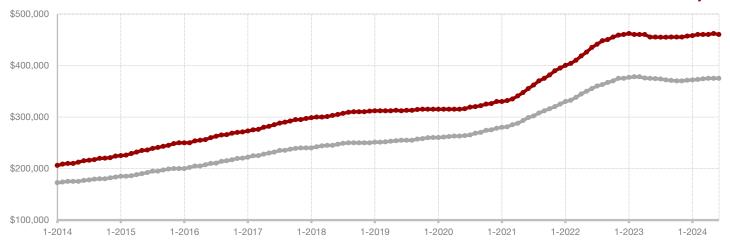

### **Comanche County**

|                                          | June      |           |         | Year to Date |           |         |  |
|------------------------------------------|-----------|-----------|---------|--------------|-----------|---------|--|
|                                          | 2023      | 2024      | +/-     | 2023         | 2024      | +/-     |  |
| New Listings                             | 29        | 31        | + 6.9%  | 143          | 173       | + 21.0% |  |
| Pending Sales                            | 20        | 15        | - 25.0% | 91           | 93        | + 2.2%  |  |
| Closed Sales                             | 13        | 12        | - 7.7%  | 76           | 82        | + 7.9%  |  |
| Average Sales Price*                     | \$191,969 | \$150,792 | - 21.4% | \$196,817    | \$294,883 | + 49.8% |  |
| Median Sales Price*                      | \$195,000 | \$160,000 | - 17.9% | \$161,500    | \$194,750 | + 20.6% |  |
| Percent of Original List Price Received* | 91.9%     | 85.0%     | - 7.5%  | 89.6%        | 88.8%     | - 0.9%  |  |
| Days on Market Until Sale                | 71        | 102       | + 43.7% | 85           | 98        | + 15.3% |  |
| Inventory of Homes for Sale              | 97        | 120       | + 23.7% |              |           |         |  |
| Months Supply of Inventory               | 7.3       | 8.9       | + 21.9% |              |           |         |  |

<sup>\*</sup> Does not include prices from any previous listing contracts or seller concessions. | Activity for one month can sometimes look extreme due to small sample size.

All MLS -

**Comanche County** 