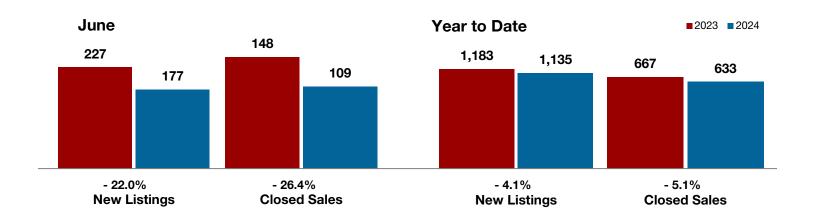

6.9% | 2023         2024         +/-         2023         2024           227         177         - 22.0%         1,183         1,135           140         82         - 41.4%         738         648           148         109         - 26.4%         667         633           \$433,102         \$463,749         + 7.1%         \$397,186         \$429,301           \$373,725         \$395,000         + 5.7%         \$352,880         \$380,000           97.3%         94.2%         - 3.2%         95.9%         94.7%           69         80         + 15.9%         64         90           591         632         + 6.9% |  |

<sup>\*</sup> Does not include prices from any previous listing contracts or seller concessions. | Activity for one month can sometimes look extreme due to small sample size.











A RESEARCH TOOL PROVIDED BY NORTH TEXAS REAL ESTATE INFORMATION SYSTEMS, INC.



+ 6.0%

+ 2.8%

- 13.1%

Change in New Listings Change in Closed Sales

Change in Median Sales Price

### **Wood County**

| June      |                                                                |                                                                                                                                                                                   | Year t                                                                                                                                                                                                                                                                                  |