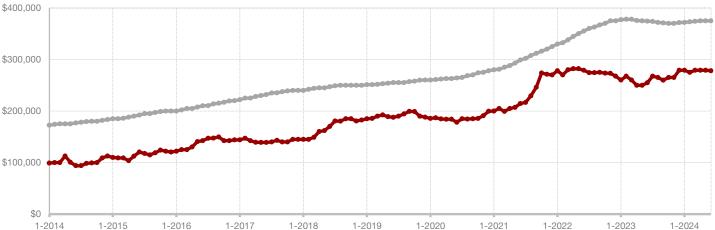

5,701 | \$332,271 | - 11.6% |
| Median Sales Price*                      | \$366,000 | \$215,500 | - 41.1%     | \$275,000 | \$276,500 | + 0.5%  |
| Percent of Original List Price Received* | 94.8%     | 93.1%     | - 1.8%      | 96.1%     | 90.6%     | - 5.7%  |
| Days on Market Until Sale                | 51        | 99        | + 94.1%     | 64        | 103       | + 60.9% |
| Inventory of Homes for Sale              | 83        | 94        | + 13.3%     |           |           |         |
| Months Supply of Inventory               | 7.4       | 7.9       | + 6.8%      |           |           |         |

<sup>\*</sup> Does not include prices from any previous listing contracts or seller concessions. | Activity for one month can sometimes look extreme due to small sample size.













+ 12.3% - 19.6%

- 2.3%

All MLS -

Voor to Data

**Rockwall County** 

| Change in    | Change in    | Change in          |
|--------------|--------------|--------------------|
| New Listings | Closed Sales | Median Sales Price |

|                                          | June      |           | fear to Dat |           | ıe        |         |
|------------------------------------------|-----------|-----------|-------------|-----------|-----------|---------|
|                                          | 2023      | 2024      | +/-         | 2023      | 2024      | +/-     |
| New Listings                             | 317       | 356       | + 12.3%     | 1,655     | 1,903     | + 15.0% |
| Pending Sales                            | 202       | 178       | - 11.9%     | 1,300     | 1