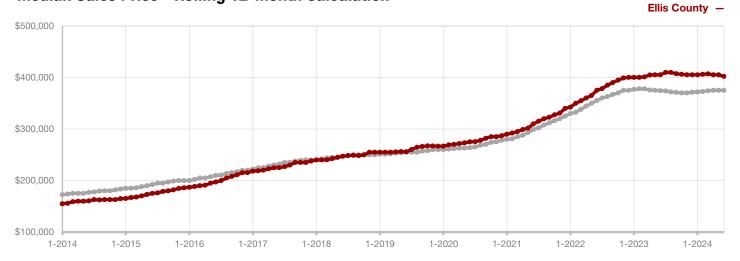

**Comanche County** 

**Cooke County** 

**Dallas County** 

Delta County

Denton County

**Eastland County** 

Ellis County

Erath County