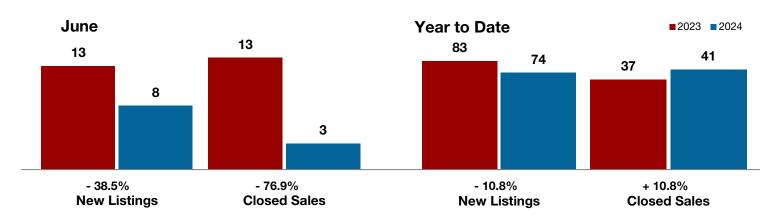

**Hood County** 

**Hopkins County** 

**Hunt County** 

Jack County

Johnson County

Jones County

Kaufman County

Lamar County