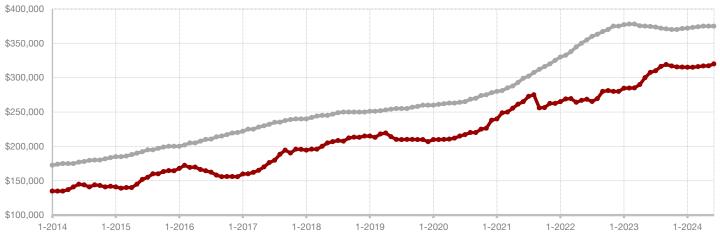

- 3.2%

**Dallas County** 

| Change in    | Change in    | Change in          |
|--------------|--------------|--------------------|
| New Listings | Closed Sales | Median Sales Price |

| June      |                                                                           |                                                                                                                             | Year to Date                                                                                                                                                                                                                                                                                                                                                      |                                                                                                                                                                                                                                                                                                                                                                                                                                                                                                                                              |                                                                                                                                                                                                                                                                                                                                                                                                                                                                                                                                                                                                                                                                     |
|-----------|---------------------------------------------------------------------------|-----------------------------------------------------------------------------------------------------------------------------|-------------------------------------------------------------------------------------------------------------------------------------------------------------------------------------------------------------------------------------------------------------------------------------------------------------------------------------------------------------------|----------------------------------------------------------------------------------------------------------------------------------------------------------------------------------------------------------------------------------------------------------------------------------------------------------------------------------------------------------------------------------------------------------------------------------------------------------------------------------------------------------------------------------------------|---------------------------------------------------------------------------------------------------------------------------------------------------------------------------------------------------------------------------------------------------------------------------------------------------------------------------------------------------------------------------------------------------------------------------------------------------------------------------------------------------------------------------------------------------------------------------------------------------------------------------------------------------------------------|
| 2023      | 2024                                                                      | +/-                                                                                                                         | 2023                                                                                                                                                                                                                                                                                                                                                              | 2024                                                                                                                                                                                                                                                                                                                                                                                                                                                                                                                                         | +/-                                                                                                                                                                                                                                                                                                                                                                                                                                                                                                                                                                                                                                                                 |
| 2,836     | 2,995                                                                     | + 5.6%                                                                                                                      | 14,475                                                                                                                                                                                                                                                                                                                                                            | 17,153                                                                                                                                                                                                                                                                                                                                                                                                                                                                                                                                       | + 18.5%                                                                                                                                                                                                                                                                                                                                                                                                                                                                                                                                                                                                                                                             |
| 2,015     | 1,566                                                                     | - 22.3%                                                                                                                     | 11,413                                                                                                                                                                                                                                                                                                                                                            | 10,837                                                                                                                                                                                                                                                                                                                                                                                                                                                                                                                                       | - 5.0%                                                                                                                                                                                                                                                                                                                                                                                                                                                                                                                                                                                                                                                              |
| 2,120     | 1,670                                                                     | - 21.2%                                                                                                                     | 10,648                                                                                                                                                                                                                                                                                                                                                            | 10,322                                                                                                                                                                                                                                                                                                                                                                                                                                                                                                                                       | - 3.1%                                                                                                                                                                                                                                                                                                                                                                                                                                                                                                                                                                                                                                                              |
| \$540,987 | \$518,889                                                                 | - 4.1%                                                                                                                      | \$505,279                                                                                                                                                                                                                                                                                                                                                         | \$546,983                                                                                                                                                                                                                                                                                                                                                                                                                                                                                                                                    | + 8.3%                                                                                                                                                                                                                                                                                                                                                                                                                                                                                                                                                                                                                                                              |
| \$382,250 | \$370,000                                                                 | - 3.2%                                                                                                                      | \$356,000                                                                                                                                                                                                                                                                                                                                                         | \$373,000                                                                                                                                                                                                                                                                                                                                                                                                                                                                                                                                    | + 4.8%                                                                                                                                                                                                                                                                                                                                                                                                                                                                                                                                                                                                                                                              |
| 97.7%     | 96.2%                                                                     | - 1.5%                                                                                                                      | 96.9%                                                                                                                                                                                                                                                                                                                                                             | 96.2%                                                                                                                                                                                                                                                                                                                                                                                                                                                                                                                                        | - 0.7%                                                                                                                                                                                                                                                                                                                                                                                                                                                                                                                                                                                                                                                              |
| 30        | 37                                                                        | + 23.3%                                                                                                                     | 37                                                                                                                                                                                                                                                                                                                                                                | 41                                                                                                                                                                                                                                                                                                                                                                                                                                                                                                                                           | + 10.8%                                                                                                                                                                                                                                                                                                                                                                                                                                                                                                                                                                                                                                                             |
| 4,132     | 6,140                                                                     | + 48.6%                                                                                                                     |                                                                                                                                                                                                                                                                                                                                                                   |                                                                                                                                                                                                                                                                                                                                                                                                                                                                                                                                              |                                                                                                                                                                                                                                                                                                                                                                                                                                                                                                                                                                                                                                                                     |
| 2.3       | 3.7                                                                       | + 60.9%                                                                                                                     |                                                                                                                                                                                                                                                                                                                                                                   |                                                                                                                                                                                                                                                                                                                                                                                                                                                                                                                                              |                                                                                                                                                                                                                                                                                                                                                                                                                                                                                                                                                                                                                                                                     |
|           | 2,836<br>2,015<br>2,120<br>\$540,987<br>\$382,250<br>97.7%<br>30<br>4,132 | 2023 2024  2,836 2,995  2,015 1,566  2,120 1,670  \$540,987 \$518,889  \$382,250 \$370,000  97.7% 96.2%  30 37  4,132 6,140 | 2023       2024       + / -         2,836       2,995       + 5.6%         2,015       1,566       - 22.3%         2,120       1,670       - 21.2%         \$540,987       \$518,889       - 4.1%         \$382,250       \$370,000       - 3.2%         97.7%       96.2%       - 1.5%         30       37       + 23.3%         4,132       6,140       + 48.6% | 2023         2024         + / -         2023           2,836         2,995         + 5.6%         14,475           2,015         1,566         - 22.3%         11,413           2,120         1,670         - 21.2%         10,648           \$540,987         \$518,889         - 4.1%         \$505,279           \$382,250         \$370,000         - 3.2%         \$356,000           97.7%         96.2%         - 1.5%         96.9%           30         37         + 23.3%         37           4,132         6,140         + 48.6% | 2023         2024         + / -         2023         2024           2,836         2,995         + 5.6%         14,475         17,153           2,015         1,566         - 22.3%         11,413         10,837           2,120         1,670         - 21.2%         10,648         10,322           \$540,987         \$518,889         - 4.1%         \$505,279         \$546,983           \$382,250         \$370,000         - 3.2%         \$356,000         \$373,000           97.7%         96.2%         - 1.5%         96.9%         96.2%           30         37         + 23.3%         37         41           4,132         6,140         + 48.6% |