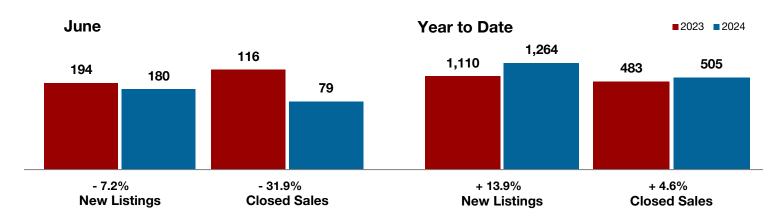

## **Anderson County**

- 20.0% - 20.0%

- 11.4%

Change in New Listings Change in Closed Sales

Change in Median Sales Price

| June      |                                                              |                                                                                                                                                                              | Year to Date                                                                                                                                                                                                                                                                                                                                                                               |                                                                                                                                                                                                                                                                                                                                                                                                                                                                                                       |                                                                                                                                                                                                                                                                                                                                                                                                                                                                                                                                                                                                              |  |
|-----------|--------------------------------------------------------------|------------------------------------------------------------------------------------------------------------------------------------------------------------------------------|--------------------------------------------------------------------------------------------------------------------------------------------------------------------------------------------------------------------------------------------------------------------------------------------------------------------------------------------------------------------------------------------|-------------------------------------------------------------------------------------------------------------------------------------------------------------------------------------------------------------------------------------------------------------------------------------------------------------------------------------------------------------------------------------------------------------------------------------------------------------------------------------------------------|--------------------------------------------------------------------------------------------------------------------------------------------------------------------------------------------------------------------------------------------------------------------------------------------------------------------------------------------------------------------------------------------------------------------------------------------------------------------------------------------------------------------------------------------------------------------------------------------------------------|--|
| 2023      | 2024                                                         | +/-                                                                                                                                                                          | 2023                                                                                                                                                                                                                                                                                                                                                                                       | 2024                                                                                                                                                                                                                                                                                                                                                                                                                                                                                                  | +/-                                                                                                                                                                                                                                                                                                                                                                                                                                                                                                                                                                                                          |  |
| 15        | 12                                                           | - 20.0%                                                                                                                                                                      | 74                                                                                                                                                                                                                                                                                                                                                                                         | 97                                                                                                                                                                                                                                                                                                                                                                                                                                                                                                    | + 31.1%                                                                                                                                                                                                                                                                                                                                                                                                                                                                                                                                                                                                      |  |
| 5         | 5                                                            | 0.0%                                                                                                                                                                         | 40                                                                                                                                                                                                                                                                                                                                                                                         | 44                                                                                                                                                                                                                                                                                                                                                                                                                                                                                                    | + 10.0%                                                                                                                                                                                                                                                                                                                                                                                                                                                                                                                                                                                                      |  |
| 10        | 8                                                            | - 20.0%                                                                                                                                                                      | 40                                                                                                                                                                                                                                                                                                                                                                                         | 45                                                                                                                                                                                                                                                                                                                                                                                                                                                                                                    | + 12.5%                                                                                                                                                                                                                                                                                                                                                                                                                                                                                                                                                                                                      |  |
| \$369,000 | \$422,250                                                    | + 14.4%                                                                                                                                                                      | \$359,478                                                                                                                                                                                                                                                                                                                                                                                  | \$331,651                                                                                                                                                                                                                                                                                                                                                                                                                                                                                             | - 7.7%                                                                                                                                                                                                                                                                                                                                                                                                                                                                                                                                                                                                       |  |
| \$378,500 | \$335,500                                                    | - 11.4%                                                                                                                                                                      | \$270,000                                                                                                                                                                                                                                                                                                                                                                                  | \$270,500                                                                                                                                                                                                                                                                                                                                                                                                                                                                                             | + 0.2%                                                                                                                                                                                                                                                                                                                                                                                                                                                                                                                                                                                                       |  |
| 96.0%     | 94.5%                                                        | - 1.6%                                                                                                                                                                       | 92.9%                                                                                                                                                                                                                                                                                                                                                                                      | 89.8%                                                                                                                                                                                                                                                                                                                                                                                                                                                                                                 | - 3.3%                                                                                                                                                                                                                                                                                                                                                                                                                                                                                                                                                                                                       |  |
| 57        | 99                                                           | + 73.7%                                                                                                                                                                      | 58                                                                                                                                                                                                                                                                                                                                                                                         | 90                                                                                                                                                                                                                                                                                                                                                                                                                                                                                                    | + 55.2%                                                                                                                                                                                                                                                                                                                                                                                                                                                                                                                                                                                                      |  |
| 42        | 64                                                           | + 52.4%                                                                                                                                                                      |                                                                                                                                                                                                                                                                                                                                                                                            |                                                                                                                                                                                                                                                                                                                                                                                                                                                                                                       |                                                                                                                                                                                                                                                                                                                                                                                                                                                                                                                                                                                                              |  |
| 7.1       | 10.4                                                         | + 46.5%                                                                                                                                                                      |                                                                                                                                                                                                                                                                                                                                                                                            |                                                                                                                                                                                                                                                                                                                                                                                                                                                                                                       |                                                                                                                                                                                                                                                                                                                                                                                                                                                                                                                                                                                                              |  |
|           | 15<br>5<br>10<br>\$369,000<br>\$378,500<br>96.0%<br>57<br>42 | 2023     2024       15     12       5     5       10     8       \$369,000     \$422,250       \$378,500     \$335,500       96.0%     94.5%       57     99       42     64 | 2023         2024         + / -           15         12         - 20.0%           5         5         0.0%           10         8         - 20.0%           \$369,000         \$422,250         + 14.4%           \$378,500         \$335,500         - 11.4%           96.0%         94.5%         - 1.6%           57         99         + 73.7%           42         64         + 52.4% | 2023         2024         + / -         2023           15         12         - 20.0%         74           5         5         0.0%         40           10         8         - 20.0%         40           \$369,000         \$422,250         + 14.4%         \$359,478           \$378,500         \$335,500         - 11.4%         \$270,000           96.0%         94.5%         - 1.6%         92.9%           57         99         + 73.7%         58           42         64         + 52.4% | 2023         2024         +/-         2023         2024           15         12         -20.0%         74         97           5         5         0.0%         40         44           10         8         -20.0%         40         45           \$369,000         \$422,250         + 14.4%         \$359,478         \$331,651           \$378,500         \$335,500         - 11.4%         \$270,000         \$270,500           96.0%         94.5%         - 1.6%         92.9%         89.8%           57         99         + 73.7%         58         90           42         64         + 52.4% |  |

<sup>\*</sup> Does not include prices from any previous listing contracts or seller concessions. | Activity for one month can sometimes look extreme due to small sample size.

All MLS -

**Anderson County** 