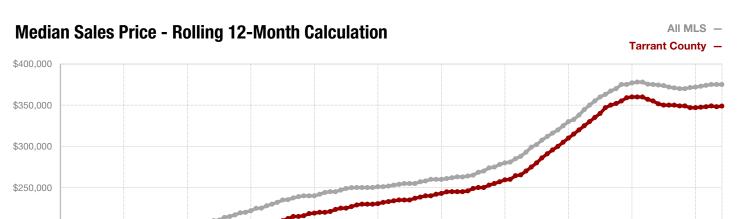

**Shackelford County** 

**Smith County** 

Somervell County

Stephens County

Stonewall County

**Tarrant County** 

**Taylor County** 

**Upshur County** 