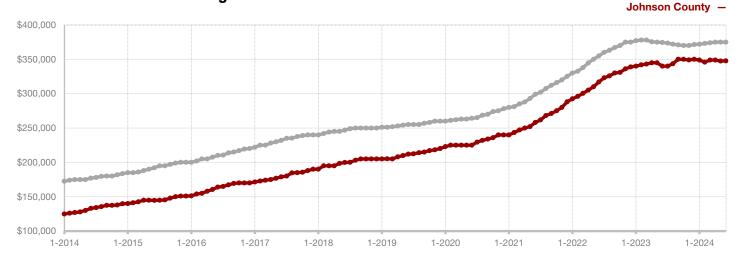

**Hood County** 

**Hopkins County** 

**Hunt County** 

Jack County

Johnson County

Jones County

Kaufman County

Lamar County