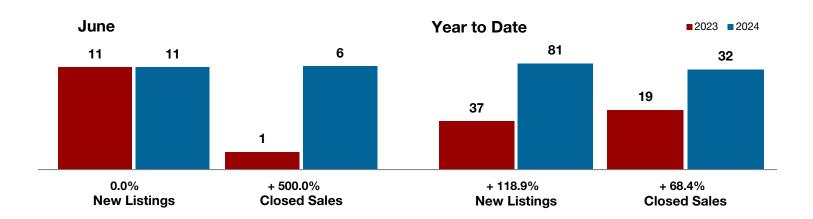

**Shackelford County** 

**Smith County** 

Somervell County

Stephens County

Stonewall County

**Tarrant County** 

**Taylor County** 

**Upshur County** 