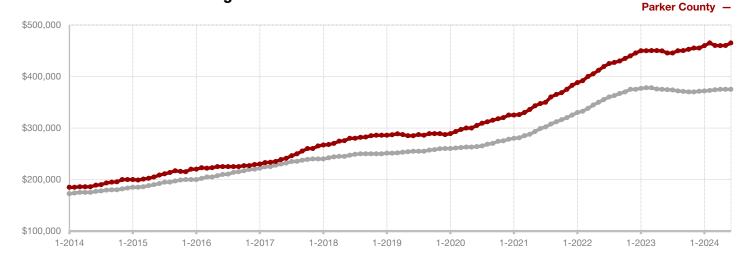

Limestone County

Montague County

Navarro County

**Nolan County** 

Palo Pinto County

**Parker County** 

**Rains County** 

Rockwall County