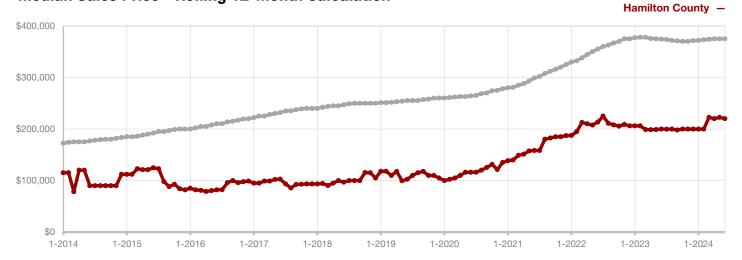

## **Anderson County**

- 20.0% - 20.0%

- 11.4%

Change in New Listings Change in Closed Sales

Change in Median Sales Price

| June      |                                                              |                                                                                                                                                                              | Year to Date                                                                                                                                                                                                                                                                                                                                                                               |                                                                                                                                                                                                                                                                                                                                                                                                                                                                                                       |                                                                                                                                                                                                                                                                                                                                                                                                                                                                                                                                                                                                              |  |
|-----------|--------------------------------------------------------------|------------------------------------------------------------------------------------------------------------------------------------------------------------------------------|--------------------------------------------------------------------------------------------------------------------------------------------------------------------------------------------------------------------------------------------------------------------------------------------------------------------------------------------------------------------------------------------|-------------------------------------------------------------------------------------------------------------------------------------------------------------------------------------------------------------------------------------------------------------------------------------------------------------------------------------------------------------------------------------------------------------------------------------------------------------------------------------------------------|--------------------------------------------------------------------------------------------------------------------------------------------------------------------------------------------------------------------------------------------------------------------------------------------------------------------------------------------------------------------------------------------------------------------------------------------------------------------------------------------------------------------------------------------------------------------------------------------------------------|--|
| 2023      | 2024                                                         | +/-                                                                                                                                                                          | 2023                                                                                                                                                                                                                                                                                                                                                                                       | 2024                                                                                                                                                                                                                                                                                                                                                                                                                                                                                                  | +/-                                                                                                                                                                                                                                                                                                                                                                                                                                                                                                                                                                                                          |  |
| 15        | 12                                                           | - 20.0%                                                                                                                                                                      | 74                                                                                                                                                                                                                                                                                                                                                                                         | 97                                                                                                                                                                                                                                                                                                                                                                                                                                                                                                    | + 31.1%                                                                                                                                                                                                                                                                                                                                                                                                                                                                                                                                                                                                      |  |
| 5         | 5                                                            | 0.0%                                                                                                                                                                         | 40                                                                                                                                                                                                                                                                                                                                                                                         | 44                                                                                                                                                                                                                                                                                                                                                                                                                                                                                                    | + 10.0%                                                                                                                                                                                                                                                                                                                                                                                                                                                                                                                                                                                                      |  |
| 10        | 8                                                            | - 20.0%                                                                                                                                                                      | 40                                                                                                                                                                                                                                                                                                                                                                                         | 45                                                                                                                                                                                                                                                                                                                                                                                                                                                                                                    | + 12.5%                                                                                                                                                                                                                                                                                                                                                                                                                                                                                                                                                                                                      |  |
| \$369,000 | \$422,250                                                    | + 14.4%                                                                                                                                                                      | \$359,478                                                                                                                                                                                                                                                                                                                                                                                  | \$331,651                                                                                                                                                                                                                                                                                                                                                                                                                                                                                             | - 7.7%                                                                                                                                                                                                                                                                                                                                                                                                                                                                                                                                                                                                       |  |
| \$378,500 | \$335,500                                                    | - 11.4%                                                                                                                                                                      | \$270,000                                                                                                                                                                                                                                                                                                                                                                                  | \$270,500                                                                                                                                                                                                                                                                                                                                                                                                                                                                                             | + 0.2%                                                                                                                                                                                                                                                                                                                                                                                                                                                                                                                                                                                                       |  |
| 96.0%     | 94.5%                                                        | - 1.6%                                                                                                                                                                       | 92.9%                                                                                                                                                                                                                                                                                                                                                                                      | 89.8%                                                                                                                                                                                                                                                                                                                                                                                                                                                                                                 | - 3.3%                                                                                                                                                                                                                                                                                                                                                                                                                                                                                                                                                                                                       |  |
| 57        | 99                                                           | + 73.7%                                                                                                                                                                      | 58                                                                                                                                                                                                                                                                                                                                                                                         | 90                                                                                                                                                                                                                                                                                                                                                                                                                                                                                                    | + 55.2%                                                                                                                                                                                                                                                                                                                                                                                                                                                                                                                                                                                                      |  |
| 42        | 64                                                           | + 52.4%                                                                                                                                                                      |                                                                                                                                                                                                                                                                                                                                                                                            |                                                                                                                                                                                                                                                                                                                                                                                                                                                                                                       |                                                                                                                                                                                                                                                                                                                                                                                                                                                                                                                                                                                                              |  |
| 7.1       | 10.4                                                         | + 46.5%                                                                                                                                                                      |                                                                                                                                                                                                                                                                                                                                                                                            |                                                                                                                                                                                                                                                                                                                                                                                                                                                                                                       |                                                                                                                                                                                                                                                                                                                                                                                                                                                                                                                                                                                                              |  |
|           | 15<br>5<br>10<br>\$369,000<br>\$378,500<br>96.0%<br>57<br>42 | 2023     2024       15     12       5     5       10     8       \$369,000     \$422,250       \$378,500     \$335,500       96.0%     94.5%       57     99       42     64 | 2023         2024         + / -           15         12         - 20.0%           5         5         0.0%           10         8         - 20.0%           \$369,000         \$422,250         + 14.4%           \$378,500         \$335,500         - 11.4%           96.0%         94.5%         - 1.6%           57         99         + 73.7%           42         64         + 52.4% | 2023         2024         + / -         2023           15         12         - 20.0%         74           5         5         0.0%         40           10         8         - 20.0%         40           \$369,000         \$422,250         + 14.4%         \$359,478           \$378,500         \$335,500         - 11.4%         \$270,000           96.0%         94.5%         - 1.6%         92.9%           57         99         + 73.7%         58           42         64         + 52.4% | 2023         2024         +/-         2023         2024           15         12         -20.0%         74         97           5         5         0.0%         40         44           10         8         -20.0%         40         45           \$369,000         \$422,250         + 14.4%         \$359,478         \$331,651           \$378,500         \$335,500         - 11.4%         \$270,000         \$270,500           96.0%         94.5%         - 1.6%         92.9%         89.8%           57         99         + 73.7%         58         90           42         64         + 52.4% |  |

<sup>\*</sup> Does not include prices from any previous listing contracts or seller concessions. | Activity for one month can sometimes look extreme due to small sample size.

All MLS -

**Anderson County** 