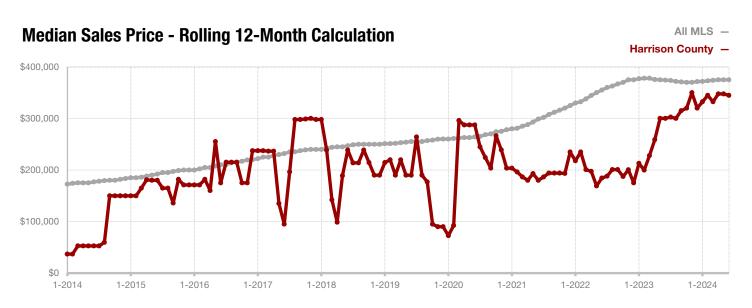

## **Anderson County**

- 20.0% - 20.0%

- 11.4%

Change in New Listings Change in Closed Sales

Change in Median Sales Price

| June      |                                                              |                                                                                                                                                                              | Year to Date                                                                                                                                                                                                                                                                                                                                                                               |                                                                                                                                                                                                                                                                                                                                                                                                                                                                                                       |                                                                                                                                                                                                                                                                                                                                                                                                                                                                                                                                                                                                              |  |
|-----------|--------------------------------------------------------------|------------------------------------------------------------------------------------------------------------------------------------------------------------------------------|--------------------------------------------------------------------------------------------------------------------------------------------------------------------------------------------------------------------------------------------------------------------------------------------------------------------------------------------------------------------------------------------|-------------------------------------------------------------------------------------------------------------------------------------------------------------------------------------------------------------------------------------------------------------------------------------------------------------------------------------------------------------------------------------------------------------------------------------------------------------------------------------------------------|--------------------------------------------------------------------------------------------------------------------------------------------------------------------------------------------------------------------------------------------------------------------------------------------------------------------------------------------------------------------------------------------------------------------------------------------------------------------------------------------------------------------------------------------------------------------------------------------------------------|--|
| 2023      | 2024                                                         | +/-                                                                                                                                                                          | 2023                                                                                                                                                                                                                                                                                                                                                                                       | 2024                                                                                                                                                                                                                                                                                                                                                                                                                                                                                                  | +/-                                                                                                                                                                                                                                                                                                                                                                                                                                                                                                                                                                                                          |  |
| 15        | 12                                                           | - 20.0%                                                                                                                                                                      | 74                                                                                                                                                                                                                                                                                                                                                                                         | 97                                                                                                                                                                                                                                                                                                                                                                                                                                                                                                    | + 31.1%                                                                                                                                                                                                                                                                                                                                                                                                                                                                                                                                                                                                      |  |
| 5         | 5                                                            | 0.0%                                                                                                                                                                         | 40                                                                                                                                                                                                                                                                                                                                                                                         | 44                                                                                                                                                                                                                                                                                                                                                                                                                                                                                                    | + 10.0%                                                                                                                                                                                                                                                                                                                                                                                                                                                                                                                                                                                                      |  |
| 10        | 8                                                            | - 20.0%                                                                                                                                                                      | 40                                                                                                                                                                                                                                                                                                                                                                                         | 45                                                                                                                                                                                                                                                                                                                                                                                                                                                                                                    | + 12.5%                                                                                                                                                                                                                                                                                                                                                                                                                                                                                                                                                                                                      |  |
| \$369,000 | \$422,250                                                    | + 14.4%                                                                                                                                                                      | \$359,478                                                                                                                                                                                                                                                                                                                                                                                  | \$331,651                                                                                                                                                                                                                                                                                                                                                                                                                                                                                             | - 7.7%                                                                                                                                                                                                                                                                                                                                                                                                                                                                                                                                                                                                       |  |
| \$378,500 | \$335,500                                                    | - 11.4%                                                                                                                                                                      | \$270,000                                                                                                                                                                                                                                                                                                                                                                                  | \$270,500                                                                                                                                                                                                                                                                                                                                                                                                                                                                                             | + 0.2%                                                                                                                                                                                                                                                                                                                                                                                                                                                                                                                                                                                                       |  |
| 96.0%     | 94.5%                                                        | - 1.6%                                                                                                                                                                       | 92.9%                                                                                                                                                                                                                                                                                                                                                                                      | 89.8%                                                                                                                                                                                                                                                                                                                                                                                                                                                                                                 | - 3.3%                                                                                                                                                                                                                                                                                                                                                                                                                                                                                                                                                                                                       |  |
| 57        | 99                                                           | + 73.7%                                                                                                                                                                      | 58                                                                                                                                                                                                                                                                                                                                                                                         | 90                                                                                                                                                                                                                                                                                                                                                                                                                                                                                                    | + 55.2%                                                                                                                                                                                                                                                                                                                                                                                                                                                                                                                                                                                                      |  |
| 42        | 64                                                           | + 52.4%                                                                                                                                                                      |                                                                                                                                                                                                                                                                                                                                                                                            |                                                                                                                                                                                                                                                                                                                                                                                                                                                                                                       |                                                                                                                                                                                                                                                                                                                                                                                                                                                                                                                                                                                                              |  |
| 7.1       | 10.4                                                         | + 46.5%                                                                                                                                                                      |                                                                                                                                                                                                                                                                                                                                                                                            |                                                                                                                                                                                                                                                                                                                                                                                                                                                                                                       |                                                                                                                                                                                                                                                                                                                                                                                                                                                                                                                                                                                                              |  |
|           | 15<br>5<br>10<br>\$369,000<br>\$378,500<br>96.0%<br>57<br>42 | 2023     2024       15     12       5     5       10     8       \$369,000     \$422,250       \$378,500     \$335,500       96.0%     94.5%       57     99       42     64 | 2023         2024         + / -           15         12         - 20.0%           5         5         0.0%           10         8         - 20.0%           \$369,000         \$422,250         + 14.4%           \$378,500         \$335,500         - 11.4%           96.0%         94.5%         - 1.6%           57         99         + 73.7%           42         64         + 52.4% | 2023         2024         + / -         2023           15         12         - 20.0%         74           5         5         0.0%         40           10         8         - 20.0%         40           \$369,000         \$422,250         + 14.4%         \$359,478           \$378,500         \$335,500         - 11.4%         \$270,000           96.0%         94.5%         - 1.6%         92.9%           57         99         + 73.7%         58           42         64         + 52.4% | 2023         2024         +/-         2023         2024           15         12         -20.0%         74         97           5         5         0.0%         40         44           10         8         -20.0%         40         45           \$369,000         \$422,250         + 14.4%         \$359,478         \$331,651           \$378,500         \$335,500         - 11.4%         \$270,000         \$270,500           96.0%         94.5%         - 1.6%         92.9%         89.8%           57         99         + 73.7%         58         90           42         64         + 52.4% |  |

<sup>\*</sup> Does not include prices from any previous listing contracts or seller concessions. | Activity for one month can sometimes look extreme due to small sample size.

All MLS -

**Anderson County** 