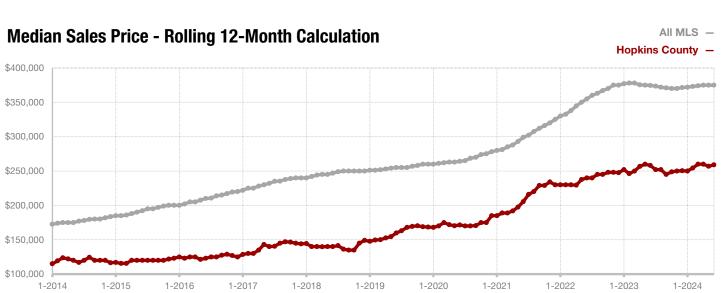

**Hood County** 

**Hopkins County** 

**Hunt County** 

Jack County

Johnson County

Jones County

Kaufman County

Lamar County