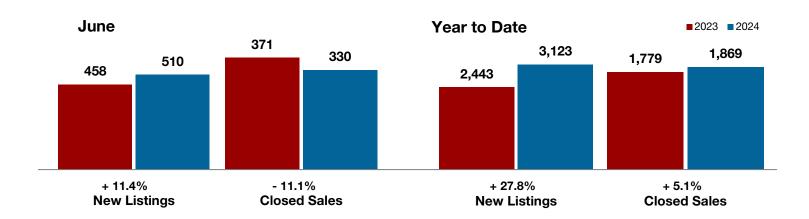

**Hood County** 

**Hopkins County** 

**Hunt County** 

Jack County

Johnson County

Jones County

Kaufman County

Lamar County