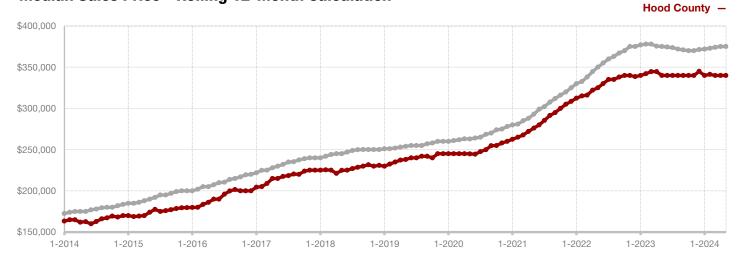

**Hood County** 

**Hopkins County** 

**Hunt County** 

Jack County

Johnson County

Jones County

Kaufman County

Lamar County