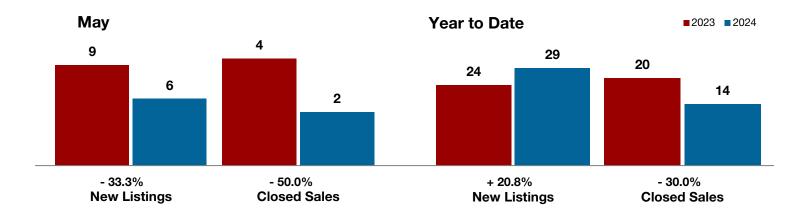

- 33.3%

- 50.0%

+ 79.5%

Change in New Listings Change in Closed Sales

Change in Median Sales Price

### **Clay County**

| May       |                                                            |                                                                                                                                                                            | Year to Date                                                                                                                                                                                                                                                                         |                                                                                                                                                                                                                                                                                                                                                                                                                                                                                                         |                                                                                                                                                                                                                                                                                                                                                                                                                                                                                                                                                                                                             |  |
|-----------|------------------------------------------------------------|----------------------------------------------------------------------------------------------------------------------------------------------------------------------------|--------------------------------------------------------------------------------------------------------------------------------------------------------------------------------------------------------------------------------------------------------------------------------------|---------------------------------------------------------------------------------------------------------------------------------------------------------------------------------------------------------------------------------------------------------------------------------------------------------------------------------------------------------------------------------------------------------------------------------------------------------------------------------------------------------|-------------------------------------------------------------------------------------------------------------------------------------------------------------------------------------------------------------------------------------------------------------------------------------------------------------------------------------------------------------------------------------------------------------------------------------------------------------------------------------------------------------------------------------------------------------------------------------------------------------|--|
| 2023      | 2024                                                       | +/-                                                                                                                                                                        | 2023                                                                                                                                                                                                                                                                                 | 2024                                                                                                                                                                                                                                                                                                                                                                                                                                                                                                    | +/-                                                                                                                                                                                                                                                                                                                                                                                                                                                                                                                                                                                                         |  |
| 9         | 6                                                          | - 33.3%                                                                                                                                                                    | 24                                                                                                                                                                                                                                                                                   | 29                                                                                                                                                                                                                                                                                                                                                                                                                                                                                                      | + 20.8%                                                                                                                                                                                                                                                                                                                                                                                                                                                                                                                                                                                                     |  |
| 2         | 1                                                          | - 50.0%                                                                                                                                                                    | 17                                                                                                                                                                                                                                                                                   | 11                                                                                                                                                                                                                                                                                                                                                                                                                                                                                                      | - 35.3%                                                                                                                                                                                                                                                                                                                                                                                                                                                                                                                                                                                                     |  |
| 4         | 2                                                          | - 50.0%                                                                                                                                                                    | 20                                                                                                                                                                                                                                                                                   | 14                                                                                                                                                                                                                                                                                                                                                                                                                                                                                                      | - 30.0%                                                                                                                                                                                                                                                                                                                                                                                                                                                                                                                                                                                                     |  |
| \$211,600 | \$320,750                                                  | + 51.6%                                                                                                                                                                    | \$198,440                                                                                                                                                                                                                                                                            | \$311,214                                                                                                                                                                                                                                                                                                                                                                                                                                                                                               | + 56.8%                                                                                                                                                                                                                                                                                                                                                                                                                                                                                                                                                                                                     |  |
| \$178,700 | \$320,750                                                  | + 79.5%                                                                                                                                                                    | \$160,450                                                                                                                                                                                                                                                                            | \$241,250                                                                                                                                                                                                                                                                                                                                                                                                                                                                                               | + 50.4%                                                                                                                                                                                                                                                                                                                                                                                                                                                                                                                                                                                                     |  |
| 97.6%     | 93.9%                                                      | - 3.8%                                                                                                                                                                     | 91.4%                                                                                                                                                                                                                                                                                | 88.8%                                                                                                                                                                                                                                                                                                                                                                                                                                                                                                   | - 2.8%                                                                                                                                                                                                                                                                                                                                                                                                                                                                                                                                                                                                      |  |
| 53        | 107                                                        | + 101.9%                                                                                                                                                                   | 69                                                                                                                                                                                                                                                                                   | 118                                                                                                                                                                                                                                                                                                                                                                                                                                                                                                     | + 71.0%                                                                                                                                                                                                                                                                                                                                                                                                                                                                                                                                                                                                     |  |
| 18        | 33                                                         | + 83.3%                                                                                                                                                                    |                                                                                                                                                                                                                                                                                      |                                                                                                                                                                                                                                                                                                                                                                                                                                                                                                         |                                                                                                                                                                                                                                                                                                                                                                                                                                                                                                                                                                                                             |  |
| 5.5       | 11.6                                                       | + 110.9%                                                                                                                                                                   |                                                                                                                                                                                                                                                                                      |                                                                                                                                                                                                                                                                                                                                                                                                                                                                                                         |                                                                                                                                                                                                                                                                                                                                                                                                                                                                                                                                                                                                             |  |
|           | 9<br>2<br>4<br>\$211,600<br>\$178,700<br>97.6%<br>53<br>18 | 2023     2024       9     6       2     1       4     2       \$211,600     \$320,750       \$178,700     \$320,750       97.6%     93.9%       53     107       18     33 | 2023     2024     + / -       9     6     - 33.3%       2     1     - 50.0%       4     2     - 50.0%       \$211,600     \$320,750     + 51.6%       \$178,700     \$320,750     + 79.5%       97.6%     93.9%     - 3.8%       53     107     + 101.9%       18     33     + 83.3% | 2023         2024         + / -         2023           9         6         - 33.3%         24           2         1         - 50.0%         17           4         2         - 50.0%         20           \$211,600         \$320,750         + 51.6%         \$198,440           \$178,700         \$320,750         + 79.5%         \$160,450           97.6%         93.9%         - 3.8%         91.4%           53         107         + 101.9%         69           18         33         + 83.3% | 2023         2024         + / -         2023         2024           9         6         -33.3%         24         29           2         1         -50.0%         17         11           4         2         -50.0%         20         14           \$211,600         \$320,750         +51.6%         \$198,440         \$311,214           \$178,700         \$320,750         +79.5%         \$160,450         \$241,250           97.6%         93.9%         -3.8%         91.4%         88.8%           53         107         +101.9%         69         118           18         33         +83.3% |  |