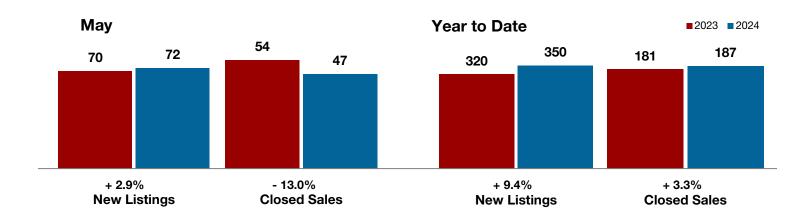

### **Brown County**

| May       |                                                                |                                                                                                                                                                                   | Year to Date                                                                                                                                                                                                                                                                              |                                                                                                                                                                                                                                                                                                                                                                                                                                                                                                                 |                                                                                                                                                                                                                                                                                                                                                                                                                                                                                                                                                                                                                               |
|-----------|----------------------------------------------------------------|-----------------------------------------------------------------------------------------------------------------------------------------------------------------------------------|-------------------------------------------------------------------------------------------------------------------------------------------------------------------------------------------------------------------------------------------------------------------------------------------|-----------------------------------------------------------------------------------------------------------------------------------------------------------------------------------------------------------------------------------------------------------------------------------------------------------------------------------------------------------------------------------------------------------------------------------------------------------------------------------------------------------------|-------------------------------------------------------------------------------------------------------------------------------------------------------------------------------------------------------------------------------------------------------------------------------------------------------------------------------------------------------------------------------------------------------------------------------------------------------------------------------------------------------------------------------------------------------------------------------------------------------------------------------|
| 2023      | 2024                                                           | +/-                                                                                                                                                                               | 2023                                                                                                                                                                                                                                                                                      | 2024                                                                                                                                                                                                                                                                                                                                                                                                                                                                                                            | +/-                                                                                                                                                                                                                                                                                                                                                                                                                                                                                                                                                                                                                           |
| 51        | 74                                                             | + 45.1%                                                                                                                                                                           | 270                                                                                                                                                                                                                                                                                       | 324                                                                                                                                                                                                                                                                                                                                                                                                                                                                                                             | + 20.0%                                                                                                                                                                                                                                                                                                                                                                                                                                                                                                                                                                                                                       |
| 31        | 43                                                             | + 38.7%                                                                                                                                                                           | 192                                                                                                                                                                                                                                                                                       | 175                                                                                                                                                                                                                                                                                                                                                                                                                                                                                                             | - 8.9%                                                                                                                                                                                                                                                                                                                                                                                                                                                                                                                                                                                                                        |
| 40        | 43                                                             | + 7.5%                                                                                                                                                                            | 186                                                                                                                                                                                                                                                                                       | 174                                                                                                                                                                                                                                                                                                                                                                                                                                                                                                             | - 6.5%                                                                                                                                                                                                                                                                                                                                                                                                                                                                                                                                                                                                                        |
| \$276,757 | \$242,526                                                      | - 12.4%                                                                                                                                                                           | \$261,701                                                                                                                                                                                                                                                                                 | \$267,072                                                                                                                                                                                                                                                                                                                                                                                                                                                                                                       | + 2.1%                                                                                                                                                                                                                                                                                                                                                                                                                                                                                                                                                                                                                        |
| \$244,950 | \$215,000                                                      | - 12.2%                                                                                                                                                                           | \$211,200                                                                                                                                                                                                                                                                                 | \$204,250                                                                                                                                                                                                                                                                                                                                                                                                                                                                                                       | - 3.3%                                                                                                                                                                                                                                                                                                                                                                                                                                                                                                                                                                                                                        |
| 92.6%     | 94.5%                                                          | + 2.1%                                                                                                                                                                            | 92.6%                                                                                                                                                                                                                                                                                     | 92.4%                                                                                                                                                                                                                                                                                                                                                                                                                                                                                                           | - 0.2%                                                                                                                                                                                                                                                                                                                                                                                                                                                                                                                                                                                                                        |
| 72        | 49                                                             | - 31.9%                                                                                                                                                                           | 66                                                                                                                                                                                                                                                                                        | 65                                                                                                                                                                                                                                                                                                                                                                                                                                                                                                              | - 1.5%                                                                                                                                                                                                                                                                                                                                                                                                                                                                                                                                                                                                                        |
| 190       | 216                                                            | + 13.7%                                                                                                                                                                           |                                                                                                                                                                                                                                                                                           |                                                                                                                                                                                                                                                                                                                                                                                                                                                                                                                 |                                                                                                                                                                                                                                                                                                                                                                                                                                                                                                                                                                                                                               |
| 4.9       | 5.7                                                            | + 16.3%                                                                                                                                                                           |                                                                                                                                                                                                                                                                                           |                                                                                                                                                                                                                                                                                                                                                                                                                                                                                                                 |                                                                                                                                                                                                                                                                                                                                                                                                                                                                                                                                                                                                                               |
|           | 51<br>31<br>40<br>\$276,757<br>\$244,950<br>92.6%<br>72<br>190 | 2023     2024       51     74       31     43       40     43       \$276,757     \$242,526       \$244,950     \$215,000       92.6%     94.5%       72     49       190     216 | 2023     2024     + / -       51     74     + 45.1%       31     43     + 38.7%       40     43     + 7.5%       \$276,757     \$242,526     - 12.4%       \$244,950     \$215,000     - 12.2%       92.6%     94.5%     + 2.1%       72     49     - 31.9%       190     216     + 13.7% | 2023         2024         + / -         2023           51         74         + 45.1%         270           31         43         + 38.7%         192           40         43         + 7.5%         186           \$276,757         \$242,526         - 12.4%         \$261,701           \$244,950         \$215,000         - 12.2%         \$211,200           92.6%         94.5%         + 2.1%         92.6%           72         49         - 31.9%         66           190         216         + 13.7% | 2023         2024         + / -         2023         2024           51         74         + 45.1%         270         324           31         43         + 38.7%         192         175           40         43         + 7.5%         186         174           \$276,757         \$242,526         - 12.4%         \$261,701         \$267,072           \$244,950         \$215,000         - 12.2%         \$211,200         \$204,250           92.6%         94.5%         + 2.1%         92.6%         92.4%           72         49         - 31.9%         66         65           190         216         + 13.7% |