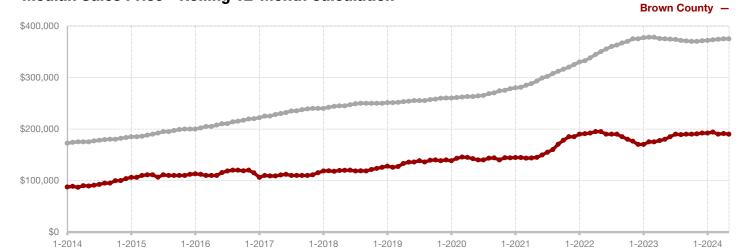

### **Brown County**

| May       |                                                                |                                                                                                                                                                                   | Year to Date                                                                                                                                                                                                                                                                              |                                                                                                                                                                                                                                                                                                                                                                                                                                                                                                                 |                                                                                                                                                                                                                                                                                                                                                                                                                                                                                                                                                                                                                               |
|-----------|----------------------------------------------------------------|-----------------------------------------------------------------------------------------------------------------------------------------------------------------------------------|-------------------------------------------------------------------------------------------------------------------------------------------------------------------------------------------------------------------------------------------------------------------------------------------|-----------------------------------------------------------------------------------------------------------------------------------------------------------------------------------------------------------------------------------------------------------------------------------------------------------------------------------------------------------------------------------------------------------------------------------------------------------------------------------------------------------------|-------------------------------------------------------------------------------------------------------------------------------------------------------------------------------------------------------------------------------------------------------------------------------------------------------------------------------------------------------------------------------------------------------------------------------------------------------------------------------------------------------------------------------------------------------------------------------------------------------------------------------|
| 2023      | 2024                                                           | +/-                                                                                                                                                                               | 2023                                                                                                                                                                                                                                                                                      | 2024                                                                                                                                                                                                                                                                                                                                                                                                                                                                                                            | +/-                                                                                                                                                                                                                                                                                                                                                                                                                                                                                                                                                                                                                           |
| 51        | 74                                                             | + 45.1%                                                                                                                                                                           | 270                                                                                                                                                                                                                                                                                       | 324                                                                                                                                                                                                                                                                                                                                                                                                                                                                                                             | + 20.0%                                                                                                                                                                                                                                                                                                                                                                                                                                                                                                                                                                                                                       |
| 31        | 43                                                             | + 38.7%                                                                                                                                                                           | 192                                                                                                                                                                                                                                                                                       | 175                                                                                                                                                                                                                                                                                                                                                                                                                                                                                                             | - 8.9%                                                                                                                                                                                                                                                                                                                                                                                                                                                                                                                                                                                                                        |
| 40        | 43                                                             | + 7.5%                                                                                                                                                                            | 186                                                                                                                                                                                                                                                                                       | 174                                                                                                                                                                                                                                                                                                                                                                                                                                                                                                             | - 6.5%                                                                                                                                                                                                                                                                                                                                                                                                                                                                                                                                                                                                                        |
| \$276,757 | \$242,526                                                      | - 12.4%                                                                                                                                                                           | \$261,701                                                                                                                                                                                                                                                                                 | \$267,072                                                                                                                                                                                                                                                                                                                                                                                                                                                                                                       | + 2.1%                                                                                                                                                                                                                                                                                                                                                                                                                                                                                                                                                                                                                        |
| \$244,950 | \$215,000                                                      | - 12.2%                                                                                                                                                                           | \$211,200                                                                                                                                                                                                                                                                                 | \$204,250                                                                                                                                                                                                                                                                                                                                                                                                                                                                                                       | - 3.3%                                                                                                                                                                                                                                                                                                                                                                                                                                                                                                                                                                                                                        |
| 92.6%     | 94.5%                                                          | + 2.1%                                                                                                                                                                            | 92.6%                                                                                                                                                                                                                                                                                     | 92.4%                                                                                                                                                                                                                                                                                                                                                                                                                                                                                                           | - 0.2%                                                                                                                                                                                                                                                                                                                                                                                                                                                                                                                                                                                                                        |
| 72        | 49                                                             | - 31.9%                                                                                                                                                                           | 66                                                                                                                                                                                                                                                                                        | 65                                                                                                                                                                                                                                                                                                                                                                                                                                                                                                              | - 1.5%                                                                                                                                                                                                                                                                                                                                                                                                                                                                                                                                                                                                                        |
| 190       | 216                                                            | + 13.7%                                                                                                                                                                           |                                                                                                                                                                                                                                                                                           |                                                                                                                                                                                                                                                                                                                                                                                                                                                                                                                 |                                                                                                                                                                                                                                                                                                                                                                                                                                                                                                                                                                                                                               |
| 4.9       | 5.7                                                            | + 16.3%                                                                                                                                                                           |                                                                                                                                                                                                                                                                                           |                                                                                                                                                                                                                                                                                                                                                                                                                                                                                                                 |                                                                                                                                                                                                                                                                                                                                                                                                                                                                                                                                                                                                                               |
|           | 51<br>31<br>40<br>\$276,757<br>\$244,950<br>92.6%<br>72<br>190 | 2023     2024       51     74       31     43       40     43       \$276,757     \$242,526       \$244,950     \$215,000       92.6%     94.5%       72     49       190     216 | 2023     2024     + / -       51     74     + 45.1%       31     43     + 38.7%       40     43     + 7.5%       \$276,757     \$242,526     - 12.4%       \$244,950     \$215,000     - 12.2%       92.6%     94.5%     + 2.1%       72     49     - 31.9%       190     216     + 13.7% | 2023         2024         + / -         2023           51         74         + 45.1%         270           31         43         + 38.7%         192           40         43         + 7.5%         186           \$276,757         \$242,526         - 12.4%         \$261,701           \$244,950         \$215,000         - 12.2%         \$211,200           92.6%         94.5%         + 2.1%         92.6%           72         49         - 31.9%         66           190         216         + 13.7% | 2023         2024         + / -         2023         2024           51         74         + 45.1%         270         324           31         43         + 38.7%         192         175           40         43         + 7.5%         186         174           \$276,757         \$242,526         - 12.4%         \$261,701         \$267,072           \$244,950         \$215,000         - 12.2%         \$211,200         \$204,250           92.6%         94.5%         + 2.1%         92.6%         92.4%           72         49         - 31.9%         66         65           190         216         + 13.7% |