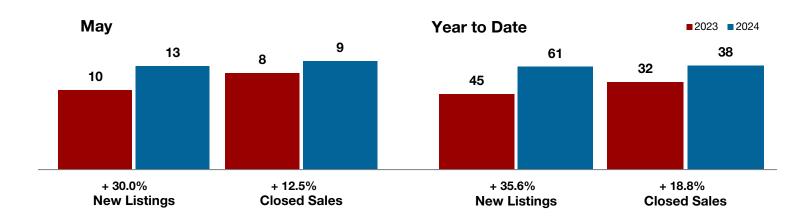

| way       |                                                              |                                                                                            | Year to Date                                                                                                                                                                                                                                                                        |                                                                                                                                                                                                                                                                                                                                                                                                                                                                                                        |                                                                                                                                                                                                                                                                                                                                                                                                                                                                                                                                                                                                                   |
|-----------|--------------------------------------------------------------|--------------------------------------------------------------------------------------------|-------------------------------------------------------------------------------------------------------------------------------------------------------------------------------------------------------------------------------------------------------------------------------------|--------------------------------------------------------------------------------------------------------------------------------------------------------------------------------------------------------------------------------------------------------------------------------------------------------------------------------------------------------------------------------------------------------------------------------------------------------------------------------------------------------|-------------------------------------------------------------------------------------------------------------------------------------------------------------------------------------------------------------------------------------------------------------------------------------------------------------------------------------------------------------------------------------------------------------------------------------------------------------------------------------------------------------------------------------------------------------------------------------------------------------------|
| 2023      | 2024                                                         | +/-                                                                                        | 2023                                                                                                                                                                                                                                                                                | 2024                                                                                                                                                                                                                                                                                                                                                                                                                                                                                                   | +/-                                                                                                                                                                                                                                                                                                                                                                                                                                                                                                                                                                                                               |
| 14        | 19                                                           | + 35.7%                                                                                    | 59                                                                                                                                                                                                                                                                                  | 85                                                                                                                                                                                                                                                                                                                                                                                                                                                                                                     | + 44.1%                                                                                                                                                                                                                                                                                                                                                                                                                                                                                                                                                                                                           |
| 9         | 6                                                            | - 33.3%                                                                                    | 35                                                                                                                                                                                                                                                                                  | 38                                                                                                                                                                                                                                                                                                                                                                                                                                                                                                     | + 8.6%                                                                                                                                                                                                                                                                                                                                                                                                                                                                                                                                                                                                            |
| 10        | 10                                                           | 0.0%                                                                                       | 30                                                                                                                                                                                                                                                                                  | 37                                                                                                                                                                                                                                                                                                                                                                                                                                                                                                     | + 23.3%                                                                                                                                                                                                                                                                                                                                                                                                                                                                                                                                                                                                           |
| \$252,320 | \$355,090                                                    | + 40.7%                                                                                    | \$356,303                                                                                                                                                                                                                                                                           | \$312,062                                                                                                                                                                                                                                                                                                                                                                                                                                                                                              | - 12.4%                                                                                                                                                                                                                                                                                                                                                                                                                                                                                                                                                                                                           |
| \$218,500 | \$354,500                                                    | + 62.2%                                                                                    | \$249,000                                                                                                                                                                                                                                                                           | \$260,000                                                                                                                                                                                                                                                                                                                                                                                                                                                                                              | + 4.4%                                                                                                                                                                                                                                                                                                                                                                                                                                                                                                                                                                                                            |
| 93.7%     | 85.9%                                                        | - 8.3%                                                                                     | 91.9%                                                                                                                                                                                                                                                                               | 88.8%                                                                                                                                                                                                                                                                                                                                                                                                                                                                                                  | - 3.4%                                                                                                                                                                                                                                                                                                                                                                                                                                                                                                                                                                                                            |
| 54        | 98                                                           | + 81.5%                                                                                    | 59                                                                                                                                                                                                                                                                                  | 88                                                                                                                                                                                                                                                                                                                                                                                                                                                                                                     | + 49.2%                                                                                                                                                                                                                                                                                                                                                                                                                                                                                                                                                                                                           |
| 43        | 66                                                           | + 53.5%                                                                                    |                                                                                                                                                                                                                                                                                     |                                                                                                                                                                                                                                                                                                                                                                                                                                                                                                        |                                                                                                                                                                                                                                                                                                                                                                                                                                                                                                                                                                                                                   |
| 7.1       | 10.8                                                         | + 52.1%                                                                                    |                                                                                                                                                                                                                                                                                     |                                                                                                                                                                                                                                                                                                                                                                                                                                                                                                        |                                                                                                                                                                                                                                                                                                                                                                                                                                                                                                                                                                                                                   |
|           | 14<br>9<br>10<br>\$252,320<br>\$218,500<br>93.7%<br>54<br>43 | 2023 2024  14 19 9 6 10 10 \$252,320 \$355,090 \$218,500 \$354,500 93.7% 85.9% 54 98 43 66 | 2023     2024     + / -       14     19     + 35.7%       9     6     - 33.3%       10     10     0.0%       \$252,320     \$355,090     + 40.7%       \$218,500     \$354,500     + 62.2%       93.7%     85.9%     - 8.3%       54     98     + 81.5%       43     66     + 53.5% | 2023         2024         + / -         2023           14         19         + 35.7%         59           9         6         - 33.3%         35           10         10         0.0%         30           \$252,320         \$355,090         + 40.7%         \$356,303           \$218,500         \$354,500         + 62.2%         \$249,000           93.7%         85.9%         - 8.3%         91.9%           54         98         + 81.5%         59           43         66         + 53.5% | 2023         2024         + / -         2023         2024           14         19         + 35.7%         59         85           9         6         - 33.3%         35         38           10         10         0.0%         30         37           \$252,320         \$355,090         + 40.7%         \$356,303         \$312,062           \$218,500         \$354,500         + 62.2%         \$249,000         \$260,000           93.7%         85.9%         - 8.3%         91.9%         88.8%           54         98         + 81.5%         59         88           43         66         + 53.5% |

May

<sup>\*</sup> Does not include prices from any previous listing contracts or seller concessions. | Activity for one month can sometimes look extreme due to small sample size.

+ 47.4%

+ 43.8%

+ 35.8%

Change in **New Listings** 

May

Change in **Closed Sales** 

Change in **Median Sales Price** 

Year to Date