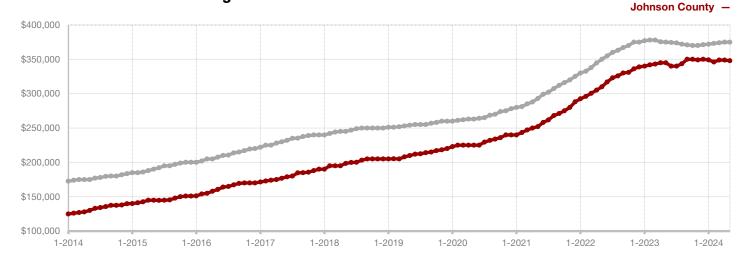

**Hood County** 

**Hopkins County** 

**Hunt County** 

Jack County

Johnson County

Jones County

Kaufman County

Lamar County