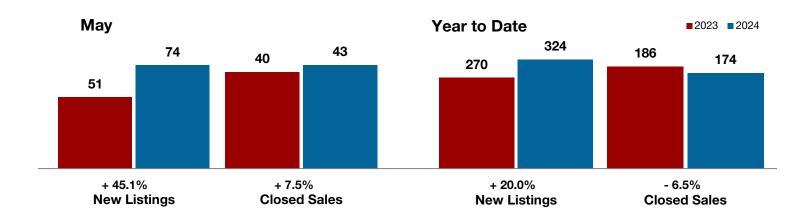

+ 45.1%

+ 7.5%

- 12.2%

Change in New Listings Change in Closed Sales

Change in Median Sales Price

### **Brown County**

| May       |                                                                |                                                                                                                                                                                   | Year to Date                                                                                                                                                                                                                                                                              |                                                                                                                                                                                                                                                                                                                                                                                                                                                                                                                 |                                                                                                                                                                                                                                                                                                                                                                                                                                                                                                                                                                                                                               |
|-----------|----------------------------------------------------------------|-----------------------------------------------------------------------------------------------------------------------------------------------------------------------------------|-------------------------------------------------------------------------------------------------------------------------------------------------------------------------------------------------------------------------------------------------------------------------------------------|-----------------------------------------------------------------------------------------------------------------------------------------------------------------------------------------------------------------------------------------------------------------------------------------------------------------------------------------------------------------------------------------------------------------------------------------------------------------------------------------------------------------|-------------------------------------------------------------------------------------------------------------------------------------------------------------------------------------------------------------------------------------------------------------------------------------------------------------------------------------------------------------------------------------------------------------------------------------------------------------------------------------------------------------------------------------------------------------------------------------------------------------------------------|
| 2023      | 2024                                                           | +/-                                                                                                                                                                               | 2023                                                                                                                                                                                                                                                                                      | 2024                                                                                                                                                                                                                                                                                                                                                                                                                                                                                                            | +/-                                                                                                                                                                                                                                                                                                                                                                                                                                                                                                                                                                                                                           |
| 51        | 74                                                             | + 45.1%                                                                                                                                                                           | 270                                                                                                                                                                                                                                                                                       | 324                                                                                                                                                                                                                                                                                                                                                                                                                                                                                                             | + 20.0%                                                                                                                                                                                                                                                                                                                                                                                                                                                                                                                                                                                                                       |
| 31        | 43                                                             | + 38.7%                                                                                                                                                                           | 192                                                                                                                                                                                                                                                                                       | 175                                                                                                                                                                                                                                                                                                                                                                                                                                                                                                             | - 8.9%                                                                                                                                                                                                                                                                                                                                                                                                                                                                                                                                                                                                                        |
| 40        | 43                                                             | + 7.5%                                                                                                                                                                            | 186                                                                                                                                                                                                                                                                                       | 174                                                                                                                                                                                                                                                                                                                                                                                                                                                                                                             | - 6.5%                                                                                                                                                                                                                                                                                                                                                                                                                                                                                                                                                                                                                        |
| \$276,757 | \$242,526                                                      | - 12.4%                                                                                                                                                                           | \$261,701                                                                                                                                                                                                                                                                                 | \$267,072                                                                                                                                                                                                                                                                                                                                                                                                                                                                                                       | + 2.1%                                                                                                                                                                                                                                                                                                                                                                                                                                                                                                                                                                                                                        |
| \$244,950 | \$215,000                                                      | - 12.2%                                                                                                                                                                           | \$211,200                                                                                                                                                                                                                                                                                 | \$204,250                                                                                                                                                                                                                                                                                                                                                                                                                                                                                                       | - 3.3%                                                                                                                                                                                                                                                                                                                                                                                                                                                                                                                                                                                                                        |
| 92.6%     | 94.5%                                                          | + 2.1%                                                                                                                                                                            | 92.6%                                                                                                                                                                                                                                                                                     | 92.4%                                                                                                                                                                                                                                                                                                                                                                                                                                                                                                           | - 0.2%                                                                                                                                                                                                                                                                                                                                                                                                                                                                                                                                                                                                                        |
| 72        | 49                                                             | - 31.9%                                                                                                                                                                           | 66                                                                                                                                                                                                                                                                                        | 65                                                                                                                                                                                                                                                                                                                                                                                                                                                                                                              | - 1.5%                                                                                                                                                                                                                                                                                                                                                                                                                                                                                                                                                                                                                        |
| 190       | 216                                                            | + 13.7%                                                                                                                                                                           |                                                                                                                                                                                                                                                                                           |                                                                                                                                                                                                                                                                                                                                                                                                                                                                                                                 |                                                                                                                                                                                                                                                                                                                                                                                                                                                                                                                                                                                                                               |
| 4.9       | 5.7                                                            | + 16.3%                                                                                                                                                                           |                                                                                                                                                                                                                                                                                           |                                                                                                                                                                                                                                                                                                                                                                                                                                                                                                                 |                                                                                                                                                                                                                                                                                                                                                                                                                                                                                                                                                                                                                               |
|           | 51<br>31<br>40<br>\$276,757<br>\$244,950<br>92.6%<br>72<br>190 | 2023     2024       51     74       31     43       40     43       \$276,757     \$242,526       \$244,950     \$215,000       92.6%     94.5%       72     49       190     216 | 2023     2024     + / -       51     74     + 45.1%       31     43     + 38.7%       40     43     + 7.5%       \$276,757     \$242,526     - 12.4%       \$244,950     \$215,000     - 12.2%       92.6%     94.5%     + 2.1%       72     49     - 31.9%       190     216     + 13.7% | 2023         2024         + / -         2023           51         74         + 45.1%         270           31         43         + 38.7%         192           40         43         + 7.5%         186           \$276,757         \$242,526         - 12.4%         \$261,701           \$244,950         \$215,000         - 12.2%         \$211,200           92.6%         94.5%         + 2.1%         92.6%           72         49         - 31.9%         66           190         216         + 13.7% | 2023         2024         + / -         2023         2024           51         74         + 45.1%         270         324           31         43         + 38.7%         192         175           40         43         + 7.5%         186         174           \$276,757         \$242,526         - 12.4%         \$261,701         \$267,072           \$244,950         \$215,000         - 12.2%         \$211,200         \$204,250           92.6%         94.5%         + 2.1%         92.6%         92.4%           72         49         - 31.9%         66         65           190         216         + 13.7% |