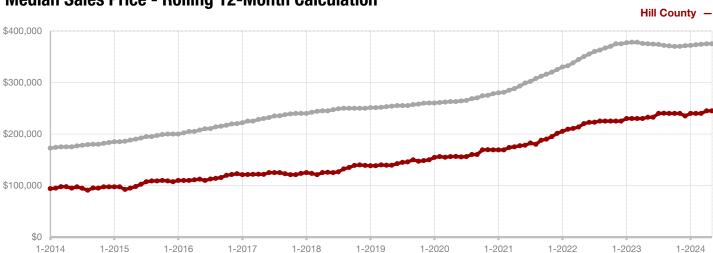

4,112    | + 2.8%  |  |
| Median Sales Price*                      | \$255,000 | \$255,000 | 0.0%    | \$227,000 | \$254,500    | + 12.1% |  |
| Percent of Original List Price Received* | 96.9%     | 95.8%     | - 1.1%  | 92.7%     | 94.3%        | + 1.7%  |  |
| Days on Market Until Sale                | 54        | 73        | + 35.2% | 59        | 78           | + 32.2% |  |
| Inventory of Homes for Sale              | 179       | 207       | + 15.6% |           |              |         |  |
| Months Supply of Inventory               | 4.7       | 6.2       | + 31.9% |           |              |         |  |

<sup>\*</sup> Does not include prices from any previous listing contracts or seller concessions. | Activity for one month can sometimes look extreme due to small sample size.







A RESEARCH TOOL PROVIDED BY NORTH TEXAS REAL ESTATE INFORMATION SYSTEMS, INC.



+ 7.3%

+ 22.8%

+ 2.4%

Change in **New Listings**  Change in Closed Sales

Change in Median Sales Price

### **Hood County**

|                                          |           | May       |         |           | Year to Date |         |  |  |
|------------------------------------------|-----------|-----------|---------|-----------|--------------|---------|--|--|
|                                          | 2023      | 2024      | +/-     | 2023      | 2024         | +/-     |  |  |
| New Listings                             | 233       | 250       | + 7.3%  | 955       | 1,105        | + 15.7% |  |  |
| Pending Sales                            | 133       | 107       | - 19.5% | 632       | 614