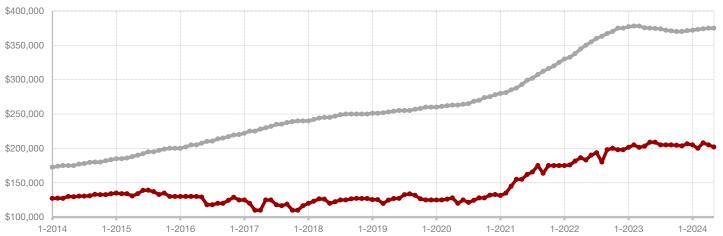

Van Zandt County

Wise County

**Wood County** 

**Young County** 

Voor to Data