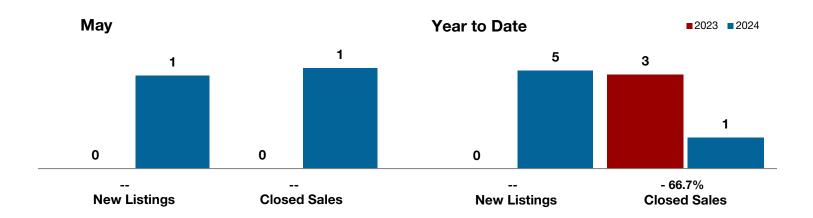

**Shackelford County** 

**Smith County** 

Somervell County

**Stephens County** 

Stonewall County

**Tarrant County** 

**Taylor County** 

**Upshur County** 