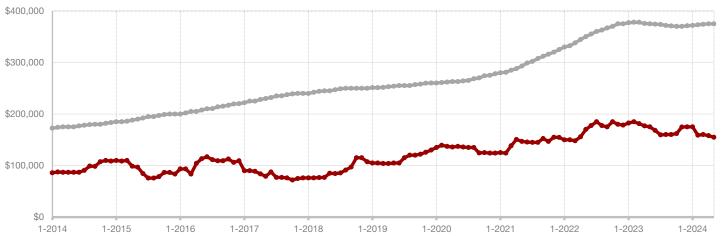

**Shackelford County** 

**Smith County** 

Somervell County

**Stephens County** 

Stonewall County

**Tarrant County** 

**Taylor County** 

**Upshur County** 