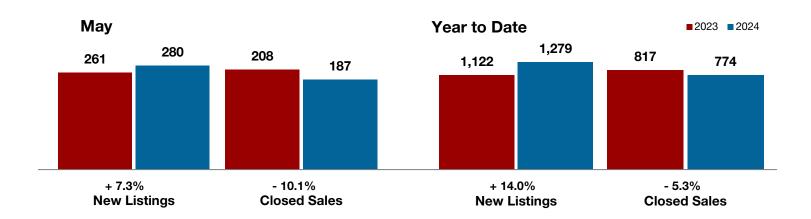

4.9% | 2023         2024         + / -         2023         2024           261         280         + 7.3%         1,122         1,279           194         175         - 9.8%         931         887           208         187         - 10.1%         817         774           \$265,236         \$291,811         + 10.0%         \$259,499         \$277,696           \$237,100         \$250,000         + 5.4%         \$230,000         \$250,000           97.1%         95.6%         - 1.5%         96.2%         95.4%           45         55         + 22.2%         55         63           474         687         + 44.9% |

<sup>\*</sup> Does not include prices from any previous listing contracts or seller concessions. | Activity for one month can sometimes look extreme due to small sample size.







A RESEARCH TOOL PROVIDED BY NORTH TEXAS REAL ESTATE INFORMATION SYSTEMS, INC.



# **Upshur County**

| + 200.0% - | 33.3% |
|------------|-------|
|------------|-------|

+84.6%

| Cha | ange in  |
|-----|----------|
| New | Listings |

Change in Closed Sales

Change in Median Sales Price

|                                          | May       |           |          | Year to Date |           |          |
|------------------------------------------|-----------|-----------|----------|--------------|-----------|----------|
|                                          | 2023      | 2024      | +/-      | 2023         | 2024      | +/-      |
| New Listings                             | 7         | 21        | + 200.0% | 26           | 70        | + 169.2% |
| Pending Sales