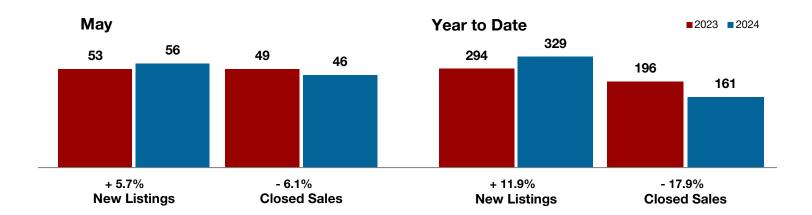

\$284,112    | + 2.8%  |  |
| Median Sales Price*                      | \$255,000 | \$255,000 | 0.0%    | \$227,000 | \$254,500    | + 12.1% |  |
| Percent of Original List Price Received* | 96.9%     | 95.8%     | - 1.1%  | 92.7%     | 94.3%        | + 1.7%  |  |
| Days on Market Until Sale                | 54        | 73        | + 35.2% | 59        | 78           | + 32.2% |  |
| Inventory of Homes for Sale              | 179       | 207       | + 15.6% |           |              |         |  |
| Months Supply of Inventory               | 4.7       | 6.2       | + 31.9% |           |              |         |  |

<sup>\*</sup> Does not include prices from any previous listing contracts or seller concessions. | Activity for one month can sometimes look extreme due to small sample size.







A RESEARCH TOOL PROVIDED BY NORTH TEXAS REAL ESTATE INFORMATION SYSTEMS, INC.



+ 7.3%

+ 22.8%

+ 2.4%

Change in **New Listings**  Change in Closed Sales

Change in Median Sales Price

### **Hood County**

|                                          |           | May       |         |           | Year to Date |         |  |  |
|------------------------------------------|-----------|-----------|---------|-----------|--------------|---------|--|--|
|                                          | 2023      | 2024      | +/-     | 2023      | 2024         | +/-     |  |  |
| New Listings                             | 233       | 250       | + 7.3%  | 955       | 1,105        | + 15.7% |  |  |
| Pending Sales                            | 133       | 107       | - 19.5% | 632       | 614