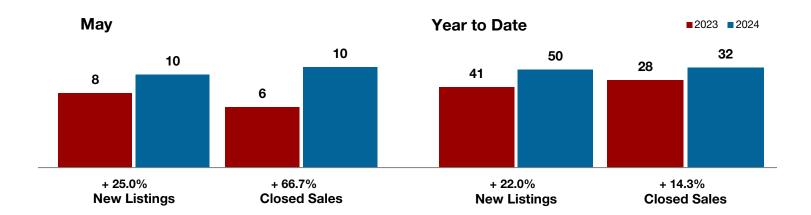

**Shackelford County** 

**Smith County** 

Somervell County

**Stephens County** 

Stonewall County

**Tarrant County** 

**Taylor County** 

**Upshur County** 