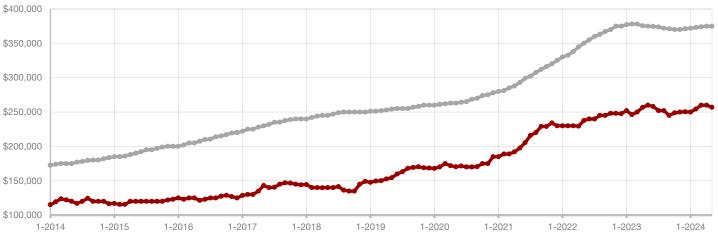

**Hood County** 

**Hopkins County** 

**Hunt County** 

Jack County

Johnson County

Jones County

Kaufman County

Lamar County