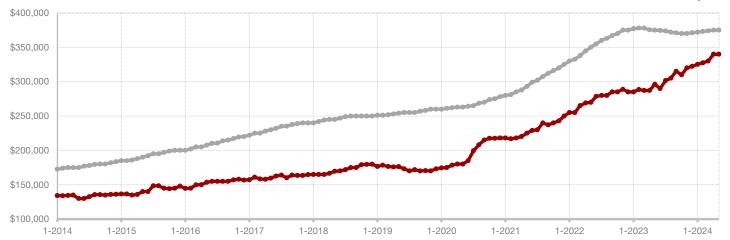

### **Bosque County**

|                                          | May       |           |         | rear to Date |           |         |  |
|------------------------------------------|-----------|-----------|---------|--------------|-----------|---------|--|
|                                          | 2023      | 2024      | +/-     | 2023         | 2024      | +/-     |  |
| New Listings                             | 19        | 28        | + 47.4% | 105          | 138       | + 31.4% |  |
| Pending Sales                            | 17        | 13        | - 23.5% | 62           | 68        | + 9.7%  |  |
| Closed Sales                             | 16        | 23        | + 43.8% | 45           | 64        | + 42.2% |  |
| Average Sales Price*                     | \$337,974 | \$443,648 | + 31.3% | \$266,694    | \$452,107 | + 69.5% |  |
| Median Sales Price*                      | \$191,500 | \$260,000 | + 35.8% | \$198,000    | \$257,750 | + 30.2% |  |
| Percent of Original List Price Received* | 93.1%     | 88.9%     | - 4.5%  | 90.4%        | 88.8%     | - 1.8%  |  |
| Days on Market Until Sale                | 65        | 76        | + 16.9% | 75           | 87        | + 16.0% |  |
| Inventory of Homes for Sale              | 71        | 104       | + 46.5% |              |           |         |  |
| Months Supply of Inventory               | 5.6       | 8.0       | + 42.9% |              |           |         |  |
|                                          |           |           |         |              |           |         |  |