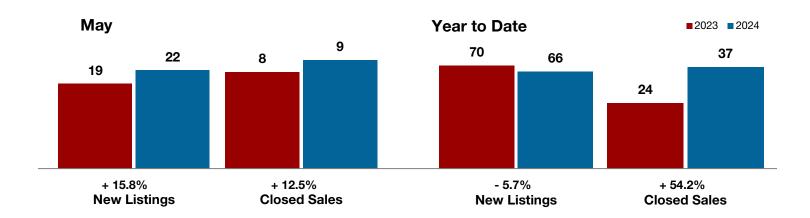

.9% | \$272,598    | \$196,750 | - 27.8% |
| Percent of Original List Price Received* | 89.7%     | 79.0%     | - 11.9% | 87.8%        | 86.3%     | - 1.7%  |
| Days on Market Until Sale                | 120       | 102       | - 15.0% | 130          | 91        | - 30.0% |
| Inventory of Homes for Sale              | 52        | 62        | + 19.2% |              |           |         |
| Months Supply of Inventory               | 8.1       | 9.0       | + 11.1% |              |           |         |
|                                          |           |           |         | -            |           |         |

<sup>\*</sup> Does not include prices from any previous listing contracts or seller concessions. | Activity for one month can sometimes look extreme due to small sample size.





All MLS -

**Limestone County** 





+ 11.1% + 28.6%

+ 15.0%

Voor to Data

**Montague County** 

| Change in    | Change in    | Change in          |
|--------------|--------------|--------------------|
| New Listings | Closed Sales | Median Sales Price |

|                                          | way       |           |         | rear to Date |           |         |
|------------------------------------------|-----------|-----------|---------|--------------|-----------|---------|
|                                          | 2023      | 2024      | +/-     | 2023         | 2024      | +/-     |
| New Listings                             | 45        | 50        | + 11.1% | 166          | 195       | + 17.5% |
| Pending Sales                            | 22        | 15        | - 3