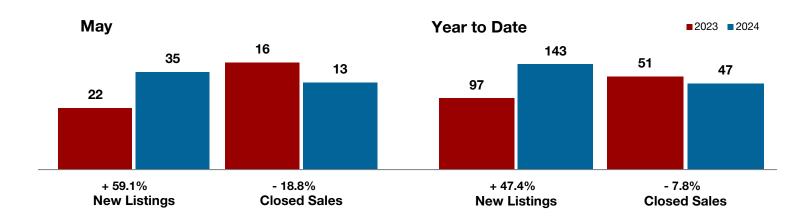

| way       |                                                              |                                                                                            | Year to Date                                                                                                                                                                                                                                                                        |                                                                                                                                                                                                                                                                                                                                                                                                                                                                                                        |                                                                                                                                                                                                                                                                                                                                                                                                                                                                                                                                                                                                                   |
|-----------|--------------------------------------------------------------|--------------------------------------------------------------------------------------------|-------------------------------------------------------------------------------------------------------------------------------------------------------------------------------------------------------------------------------------------------------------------------------------|--------------------------------------------------------------------------------------------------------------------------------------------------------------------------------------------------------------------------------------------------------------------------------------------------------------------------------------------------------------------------------------------------------------------------------------------------------------------------------------------------------|-------------------------------------------------------------------------------------------------------------------------------------------------------------------------------------------------------------------------------------------------------------------------------------------------------------------------------------------------------------------------------------------------------------------------------------------------------------------------------------------------------------------------------------------------------------------------------------------------------------------|
| 2023      | 2024                                                         | +/-                                                                                        | 2023                                                                                                                                                                                                                                                                                | 2024                                                                                                                                                                                                                                                                                                                                                                                                                                                                                                   | +/-                                                                                                                                                                                                                                                                                                                                                                                                                                                                                                                                                                                                               |
| 14        | 19                                                           | + 35.7%                                                                                    | 59                                                                                                                                                                                                                                                                                  | 85                                                                                                                                                                                                                                                                                                                                                                                                                                                                                                     | + 44.1%                                                                                                                                                                                                                                                                                                                                                                                                                                                                                                                                                                                                           |
| 9         | 6                                                            | - 33.3%                                                                                    | 35                                                                                                                                                                                                                                                                                  | 38                                                                                                                                                                                                                                                                                                                                                                                                                                                                                                     | + 8.6%                                                                                                                                                                                                                                                                                                                                                                                                                                                                                                                                                                                                            |
| 10        | 10                                                           | 0.0%                                                                                       | 30                                                                                                                                                                                                                                                                                  | 37                                                                                                                                                                                                                                                                                                                                                                                                                                                                                                     | + 23.3%                                                                                                                                                                                                                                                                                                                                                                                                                                                                                                                                                                                                           |
| \$252,320 | \$355,090                                                    | + 40.7%                                                                                    | \$356,303                                                                                                                                                                                                                                                                           | \$312,062                                                                                                                                                                                                                                                                                                                                                                                                                                                                                              | - 12.4%                                                                                                                                                                                                                                                                                                                                                                                                                                                                                                                                                                                                           |
| \$218,500 | \$354,500                                                    | + 62.2%                                                                                    | \$249,000                                                                                                                                                                                                                                                                           | \$260,000                                                                                                                                                                                                                                                                                                                                                                                                                                                                                              | + 4.4%                                                                                                                                                                                                                                                                                                                                                                                                                                                                                                                                                                                                            |
| 93.7%     | 85.9%                                                        | - 8.3%                                                                                     | 91.9%                                                                                                                                                                                                                                                                               | 88.8%                                                                                                                                                                                                                                                                                                                                                                                                                                                                                                  | - 3.4%                                                                                                                                                                                                                                                                                                                                                                                                                                                                                                                                                                                                            |
| 54        | 98                                                           | + 81.5%                                                                                    | 59                                                                                                                                                                                                                                                                                  | 88                                                                                                                                                                                                                                                                                                                                                                                                                                                                                                     | + 49.2%                                                                                                                                                                                                                                                                                                                                                                                                                                                                                                                                                                                                           |
| 43        | 66                                                           | + 53.5%                                                                                    |                                                                                                                                                                                                                                                                                     |                                                                                                                                                                                                                                                                                                                                                                                                                                                                                                        |                                                                                                                                                                                                                                                                                                                                                                                                                                                                                                                                                                                                                   |
| 7.1       | 10.8                                                         | + 52.1%                                                                                    |                                                                                                                                                                                                                                                                                     |                                                                                                                                                                                                                                                                                                                                                                                                                                                                                                        |                                                                                                                                                                                                                                                                                                                                                                                                                                                                                                                                                                                                                   |
|           | 14<br>9<br>10<br>\$252,320<br>\$218,500<br>93.7%<br>54<br>43 | 2023 2024  14 19 9 6 10 10 \$252,320 \$355,090 \$218,500 \$354,500 93.7% 85.9% 54 98 43 66 | 2023     2024     + / -       14     19     + 35.7%       9     6     - 33.3%       10     10     0.0%       \$252,320     \$355,090     + 40.7%       \$218,500     \$354,500     + 62.2%       93.7%     85.9%     - 8.3%       54     98     + 81.5%       43     66     + 53.5% | 2023         2024         + / -         2023           14         19         + 35.7%         59           9         6         - 33.3%         35           10         10         0.0%         30           \$252,320         \$355,090         + 40.7%         \$356,303           \$218,500         \$354,500         + 62.2%         \$249,000           93.7%         85.9%         - 8.3%         91.9%           54         98         + 81.5%         59           43         66         + 53.5% | 2023         2024         + / -         2023         2024           14         19         + 35.7%         59         85           9         6         - 33.3%         35         38           10         10         0.0%         30         37           \$252,320         \$355,090         + 40.7%         \$356,303         \$312,062           \$218,500         \$354,500         + 62.2%         \$249,000         \$260,000           93.7%         85.9%         - 8.3%         91.9%         88.8%           54         98         + 81.5%         59         88           43         66         + 53.5% |

May

<sup>\*</sup> Does not include prices from any previous listing contracts or seller concessions. | Activity for one month can sometimes look extreme due to small sample size.

+ 47.4%

+ 43.8%

+ 35.8%

Change in **New Listings** 

May

Change in **Closed Sales** 

Change in **Median Sales Price** 

Year to Date