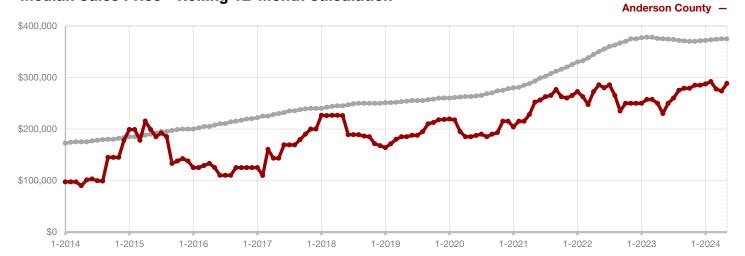

### **Anderson County**

| + 35.7%      | 0.0%         | + 62.2%            |
|--------------|--------------|--------------------|
| Change in    | Change in    | Change in          |
| New Listings | Closed Sales | Median Sales Price |

| way       |                                                              |                                                                                            | Year to Date                                                                                                                                                                                                                                                                        |                                                                                                                                                                                                                                                                                                                                                                                                                                                                                                        |                                                                                                                                                                                                                                                                                                                                                                                                                                                                                                                                                                                                                   |
|-----------|--------------------------------------------------------------|--------------------------------------------------------------------------------------------|-------------------------------------------------------------------------------------------------------------------------------------------------------------------------------------------------------------------------------------------------------------------------------------|--------------------------------------------------------------------------------------------------------------------------------------------------------------------------------------------------------------------------------------------------------------------------------------------------------------------------------------------------------------------------------------------------------------------------------------------------------------------------------------------------------|-------------------------------------------------------------------------------------------------------------------------------------------------------------------------------------------------------------------------------------------------------------------------------------------------------------------------------------------------------------------------------------------------------------------------------------------------------------------------------------------------------------------------------------------------------------------------------------------------------------------|
| 2023      | 2024                                                         | +/-                                                                                        | 2023                                                                                                                                                                                                                                                                                | 2024                                                                                                                                                                                                                                                                                                                                                                                                                                                                                                   | +/-                                                                                                                                                                                                                                                                                                                                                                                                                                                                                                                                                                                                               |
| 14        | 19                                                           | + 35.7%                                                                                    | 59                                                                                                                                                                                                                                                                                  | 85                                                                                                                                                                                                                                                                                                                                                                                                                                                                                                     | + 44.1%                                                                                                                                                                                                                                                                                                                                                                                                                                                                                                                                                                                                           |
| 9         | 6                                                            | - 33.3%                                                                                    | 35                                                                                                                                                                                                                                                                                  | 38                                                                                                                                                                                                                                                                                                                                                                                                                                                                                                     | + 8.6%                                                                                                                                                                                                                                                                                                                                                                                                                                                                                                                                                                                                            |
| 10        | 10                                                           | 0.0%                                                                                       | 30                                                                                                                                                                                                                                                                                  | 37                                                                                                                                                                                                                                                                                                                                                                                                                                                                                                     | + 23.3%                                                                                                                                                                                                                                                                                                                                                                                                                                                                                                                                                                                                           |
| \$252,320 | \$355,090                                                    | + 40.7%                                                                                    | \$356,303                                                                                                                                                                                                                                                                           | \$312,062                                                                                                                                                                                                                                                                                                                                                                                                                                                                                              | - 12.4%                                                                                                                                                                                                                                                                                                                                                                                                                                                                                                                                                                                                           |
| \$218,500 | \$354,500                                                    | + 62.2%                                                                                    | \$249,000                                                                                                                                                                                                                                                                           | \$260,000                                                                                                                                                                                                                                                                                                                                                                                                                                                                                              | + 4.4%                                                                                                                                                                                                                                                                                                                                                                                                                                                                                                                                                                                                            |
| 93.7%     | 85.9%                                                        | - 8.3%                                                                                     | 91.9%                                                                                                                                                                                                                                                                               | 88.8%                                                                                                                                                                                                                                                                                                                                                                                                                                                                                                  | - 3.4%                                                                                                                                                                                                                                                                                                                                                                                                                                                                                                                                                                                                            |
| 54        | 98                                                           | + 81.5%                                                                                    | 59                                                                                                                                                                                                                                                                                  | 88                                                                                                                                                                                                                                                                                                                                                                                                                                                                                                     | + 49.2%                                                                                                                                                                                                                                                                                                                                                                                                                                                                                                                                                                                                           |
| 43        | 66                                                           | + 53.5%                                                                                    |                                                                                                                                                                                                                                                                                     |                                                                                                                                                                                                                                                                                                                                                                                                                                                                                                        |                                                                                                                                                                                                                                                                                                                                                                                                                                                                                                                                                                                                                   |
| 7.1       | 10.8                                                         | + 52.1%                                                                                    |                                                                                                                                                                                                                                                                                     |                                                                                                                                                                                                                                                                                                                                                                                                                                                                                                        |                                                                                                                                                                                                                                                                                                                                                                                                                                                                                                                                                                                                                   |
|           | 14<br>9<br>10<br>\$252,320<br>\$218,500<br>93.7%<br>54<br>43 | 2023 2024  14 19 9 6 10 10 \$252,320 \$355,090 \$218,500 \$354,500 93.7% 85.9% 54 98 43 66 | 2023     2024     + / -       14     19     + 35.7%       9     6     - 33.3%       10     10     0.0%       \$252,320     \$355,090     + 40.7%       \$218,500     \$354,500     + 62.2%       93.7%     85.9%     - 8.3%       54     98     + 81.5%       43     66     + 53.5% | 2023         2024         + / -         2023           14         19         + 35.7%         59           9         6         - 33.3%         35           10         10         0.0%         30           \$252,320         \$355,090         + 40.7%         \$356,303           \$218,500         \$354,500         + 62.2%         \$249,000           93.7%         85.9%         - 8.3%         91.9%           54         98         + 81.5%         59           43         66         + 53.5% | 2023         2024         + / -         2023         2024           14         19         + 35.7%         59         85           9         6         - 33.3%         35         38           10         10         0.0%         30         37           \$252,320         \$355,090         + 40.7%         \$356,303         \$312,062           \$218,500         \$354,500         + 62.2%         \$249,000         \$260,000           93.7%         85.9%         - 8.3%         91.9%         88.8%           54         98         + 81.5%         59         88           43         66         + 53.5% |