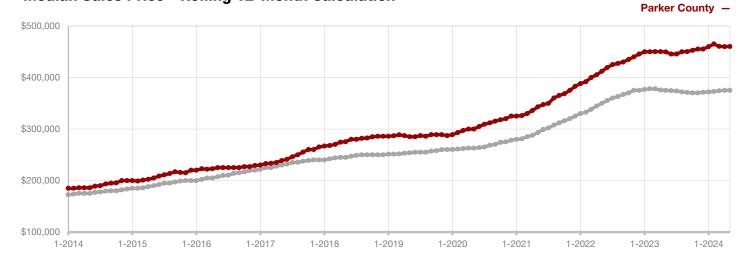

Limestone County

Montague County

Navarro County

Nolan County

Palo Pinto County

**Parker County** 

**Rains County** 

Rockwall County