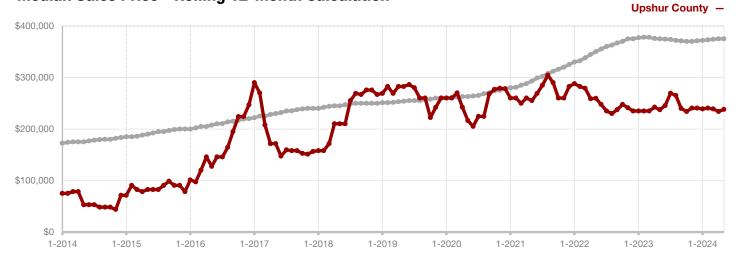

**Shackelford County** 

**Smith County** 

Somervell County

**Stephens County** 

Stonewall County

**Tarrant County** 

**Taylor County** 

**Upshur County** 