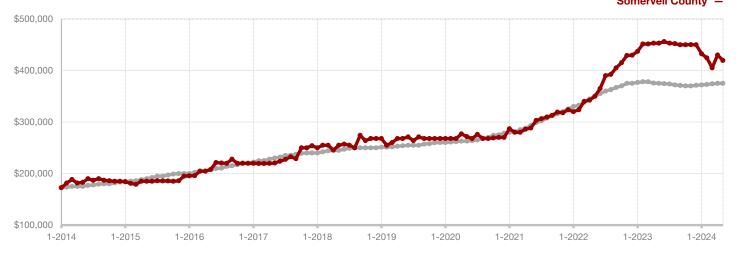

**Shackelford County** 

**Smith County** 

Somervell County

**Stephens County** 

Stonewall County

**Tarrant County** 

**Taylor County** 

**Upshur County** 