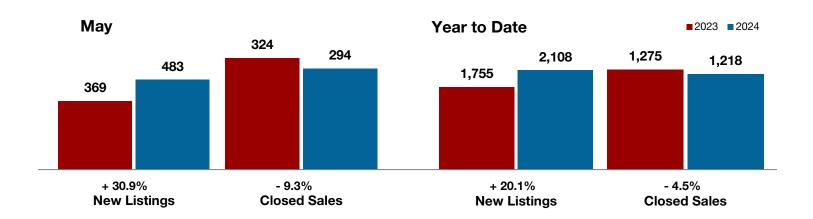

**Hood County** 

**Hopkins County** 

**Hunt County** 

Jack County

Johnson County

Jones County

Kaufman County

Lamar County