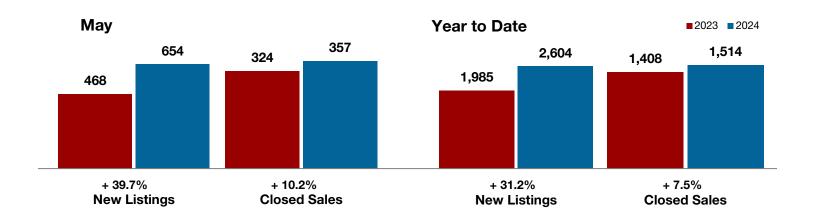

**Hood County** 

**Hopkins County** 

**Hunt County** 

Jack County

Johnson County

Jones County

Kaufman County

Lamar County