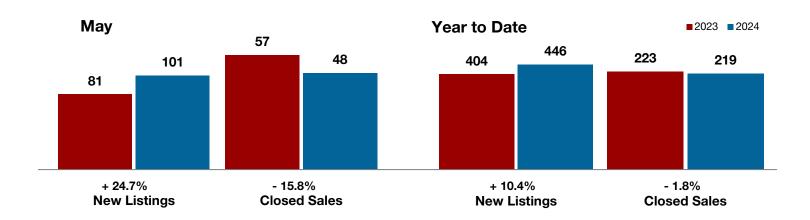

**Shackelford County** 

**Smith County** 

Somervell County

**Stephens County** 

Stonewall County

**Tarrant County** 

**Taylor County** 

**Upshur County** 