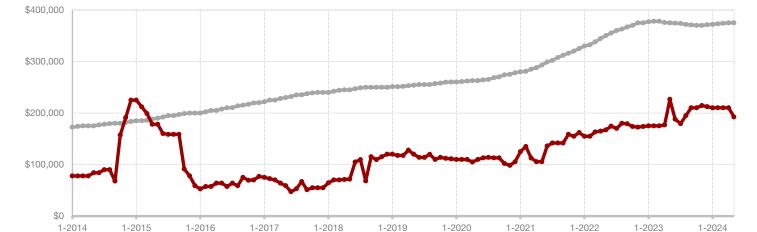

8% |
| Percent of Original List Price Received* | 89.7%     | 79.0%     | - 11.9% | 87.8%        | 86.3%     | - 1.7%  |
| Days on Market Until Sale                | 120       | 102       | - 15.0% | 130          | 91        | - 30.0% |
| Inventory of Homes for Sale              | 52        | 62        | + 19.2% |              |           |         |
| Months Supply of Inventory               | 8.1       | 9.0       | + 11.1% |              |           |         |
|                                          |           |           |         | -            |           |         |

<sup>\*</sup> Does not include prices from any previous listing contracts or seller concessions. | Activity for one month can sometimes look extreme due to small sample size.





All MLS -

**Limestone County** 





+ 11.1% + 28.6%

+ 15.0%

Voor to Data

**Montague County** 

| Change in    | Change in    | Change in          |
|--------------|--------------|--------------------|
| New Listings | Closed Sales | Median Sales Price |

|                                          | way       |           |         | rear to Date |           |         |
|------------------------------------------|-----------|-----------|---------|--------------|-----------|---------|
|                                          | 2023      | 2024      | +/-     | 2023         | 2024      | +/-     |
| New Listings                             | 45        | 50        | + 11.1% | 166          | 195       | + 17.5% |
| Pending Sales                            | 22        | 15        | - 31.8% | 97           | 105       | + 8.