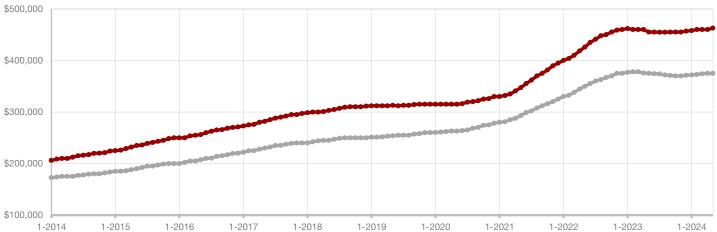

### **Clay County**

| May       |                                                            |                                                                                                                                                                            | Year to Date                                                                                                                                                                                                                                                                         |                                                                                                                                                                                                                                                                                                                                                                                                                                                                                                         |                                                                                                                                                                                                                                                                                                                                                                                                                                                                                                                                                                                                             |  |
|-----------|------------------------------------------------------------|----------------------------------------------------------------------------------------------------------------------------------------------------------------------------|--------------------------------------------------------------------------------------------------------------------------------------------------------------------------------------------------------------------------------------------------------------------------------------|---------------------------------------------------------------------------------------------------------------------------------------------------------------------------------------------------------------------------------------------------------------------------------------------------------------------------------------------------------------------------------------------------------------------------------------------------------------------------------------------------------|-------------------------------------------------------------------------------------------------------------------------------------------------------------------------------------------------------------------------------------------------------------------------------------------------------------------------------------------------------------------------------------------------------------------------------------------------------------------------------------------------------------------------------------------------------------------------------------------------------------|--|
| 2023      | 2024                                                       | +/-                                                                                                                                                                        | 2023                                                                                                                                                                                                                                                                                 | 2024                                                                                                                                                                                                                                                                                                                                                                                                                                                                                                    | +/-                                                                                                                                                                                                                                                                                                                                                                                                                                                                                                                                                                                                         |  |
| 9         | 6                                                          | - 33.3%                                                                                                                                                                    | 24                                                                                                                                                                                                                                                                                   | 29                                                                                                                                                                                                                                                                                                                                                                                                                                                                                                      | + 20.8%                                                                                                                                                                                                                                                                                                                                                                                                                                                                                                                                                                                                     |  |
| 2         | 1                                                          | - 50.0%                                                                                                                                                                    | 17                                                                                                                                                                                                                                                                                   | 11                                                                                                                                                                                                                                                                                                                                                                                                                                                                                                      | - 35.3%                                                                                                                                                                                                                                                                                                                                                                                                                                                                                                                                                                                                     |  |
| 4         | 2                                                          | - 50.0%                                                                                                                                                                    | 20                                                                                                                                                                                                                                                                                   | 14                                                                                                                                                                                                                                                                                                                                                                                                                                                                                                      | - 30.0%                                                                                                                                                                                                                                                                                                                                                                                                                                                                                                                                                                                                     |  |
| \$211,600 | \$320,750                                                  | + 51.6%                                                                                                                                                                    | \$198,440                                                                                                                                                                                                                                                                            | \$311,214                                                                                                                                                                                                                                                                                                                                                                                                                                                                                               | + 56.8%                                                                                                                                                                                                                                                                                                                                                                                                                                                                                                                                                                                                     |  |
| \$178,700 | \$320,750                                                  | + 79.5%                                                                                                                                                                    | \$160,450                                                                                                                                                                                                                                                                            | \$241,250                                                                                                                                                                                                                                                                                                                                                                                                                                                                                               | + 50.4%                                                                                                                                                                                                                                                                                                                                                                                                                                                                                                                                                                                                     |  |
| 97.6%     | 93.9%                                                      | - 3.8%                                                                                                                                                                     | 91.4%                                                                                                                                                                                                                                                                                | 88.8%                                                                                                                                                                                                                                                                                                                                                                                                                                                                                                   | - 2.8%                                                                                                                                                                                                                                                                                                                                                                                                                                                                                                                                                                                                      |  |
| 53        | 107                                                        | + 101.9%                                                                                                                                                                   | 69                                                                                                                                                                                                                                                                                   | 118                                                                                                                                                                                                                                                                                                                                                                                                                                                                                                     | + 71.0%                                                                                                                                                                                                                                                                                                                                                                                                                                                                                                                                                                                                     |  |
| 18        | 33                                                         | + 83.3%                                                                                                                                                                    |                                                                                                                                                                                                                                                                                      |                                                                                                                                                                                                                                                                                                                                                                                                                                                                                                         |                                                                                                                                                                                                                                                                                                                                                                                                                                                                                                                                                                                                             |  |
| 5.5       | 11.6                                                       | + 110.9%                                                                                                                                                                   |                                                                                                                                                                                                                                                                                      |                                                                                                                                                                                                                                                                                                                                                                                                                                                                                                         |                                                                                                                                                                                                                                                                                                                                                                                                                                                                                                                                                                                                             |  |
|           | 9<br>2<br>4<br>\$211,600<br>\$178,700<br>97.6%<br>53<br>18 | 2023     2024       9     6       2     1       4     2       \$211,600     \$320,750       \$178,700     \$320,750       97.6%     93.9%       53     107       18     33 | 2023     2024     + / -       9     6     - 33.3%       2     1     - 50.0%       4     2     - 50.0%       \$211,600     \$320,750     + 51.6%       \$178,700     \$320,750     + 79.5%       97.6%     93.9%     - 3.8%       53     107     + 101.9%       18     33     + 83.3% | 2023         2024         + / -         2023           9         6         - 33.3%         24           2         1         - 50.0%         17           4         2         - 50.0%         20           \$211,600         \$320,750         + 51.6%         \$198,440           \$178,700         \$320,750         + 79.5%         \$160,450           97.6%         93.9%         - 3.8%         91.4%           53         107         + 101.9%         69           18         33         + 83.3% | 2023         2024         + / -         2023         2024           9         6         -33.3%         24         29           2         1         -50.0%         17         11           4         2         -50.0%         20         14           \$211,600         \$320,750         +51.6%         \$198,440         \$311,214           \$178,700         \$320,750         +79.5%         \$160,450         \$241,250           97.6%         93.9%         -3.8%         91.4%         88.8%           53         107         +101.9%         69         118           18         33         +83.3% |  |