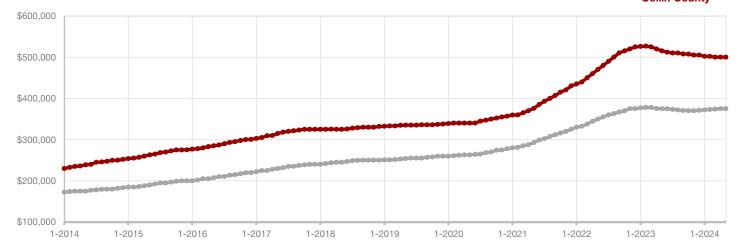

### **Collin County**

|                                          | May       |           |         | Year to Date |           |         |
|------------------------------------------|-----------|-----------|---------|--------------|-----------|---------|
|                                          | 2023      | 2024      | +/-     | 2023         | 2024      | +/-     |
| New Listings                             | 2,012     | 2,460     | + 22.3% | 7,860        | 10,362    | + 31.8% |
| Pending Sales                            | 1,528     | 1,369     | - 10.4% | 6,969        | 7,003     | + 0.5%  |
| Closed Sales                             | 1,579     | 1,602     | + 1.5%  | 6,213        | 6,481     | + 4.3%  |
| Average Sales Price*                     | \$589,130 | \$588,002 | - 0.2%  | \$574,516    | \$563,033 | - 2.0%  |
| Median Sales Price*                      | \$525,000 | \$510,000 | - 2.9%  | \$508,727    | \$492,541 | - 3.2%  |
| Percent of Original List Price Received* | 98.0%     | 97.4%     | - 0.6%  | 96.2%        | 96.9%     | + 0.7%  |
| Days on Market Until Sale                | 41        | 37        | - 9.8%  | 50           | 44        | - 12.0% |
| Inventory of Homes for Sale              | 2,512     | 4,193     | + 66.9% |              |           |         |
| Months Supply of Inventory               | 2.0       | 3.3       | + 65.0% |              |           |         |