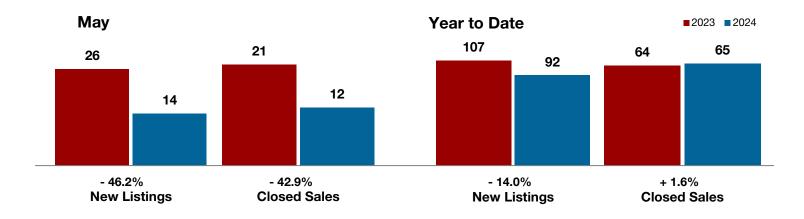

### **Callahan County**

**- 46.2% - 42.9%** 

+ 32.8%

Change in New Listings Change in Closed Sales

Change in Median Sales Price

|                                          | May       |           |         | Year to Date |           |         |
|------------------------------------------|-----------|-----------|---------|--------------|-----------|---------|
|                                          | 2023      | 2024      | +/-     | 2023         | 2024      | +/-     |
| New Listings                             | 26        | 14        | - 46.2% | 107          | 92        | - 14.0% |
| Pending Sales                            | 13        | 12        | - 7.7%  | 73           | 63        | - 13.7% |
| Closed Sales                             | 21        | 12        | - 42.9% | 64           | 65        | + 1.6%  |
| Average Sales Price*                     | \$203,205 | \$269,017 | + 32.4% | \$186,907    | \$292,215 | + 56.3% |
| Median Sales Price*                      | \$192,000 | \$254,900 | + 32.8% | \$150,000    | \$199,000 | + 32.7% |
| Percent of Original List Price Received* | 90.3%     | 94.2%     | + 4.3%  | 89.5%        | 91.1%     | + 1.8%  |
| Days on Market Until Sale                | 42        | 72        | + 71.4% | 48           | 68        | + 41.7% |
| Inventory of Homes for Sale              | 59        | 57        | - 3.4%  |              |           |         |
| Months Supply of Inventory               | 4.3       | 4.4       | + 2.3%  |              |           |         |