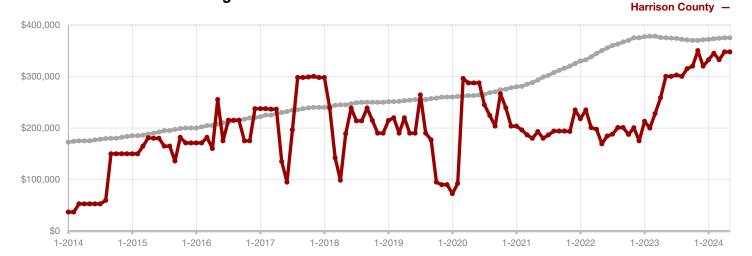

| + 9.7%  |  |
| Median Sales Price*                      | \$319,900 | \$162,500 | - 49.2%  | \$317,450 | \$235,990    | - 25.7% |  |
| Percent of Original List Price Received* | 97.3%     | 96.5%     | - 0.8%   | 97.3%     | 92.5%        | - 4.9%  |  |
| Days on Market Until Sale                | 46        | 117       | + 154.3% | 71        | 84           | + 18.3% |  |
| Inventory of Homes for Sale              | 17        | 30        | + 76.5%  |           |              |         |  |
| Months Supply of Inventory               | 5.3       | 12.7      | + 139.6% |           |              |         |  |

<sup>\*</sup> Does not include prices from any previous listing contracts or seller concessions. | Activity for one month can sometimes look extreme due to small sample size.









### **Henderson County**

| + 4.5%       | 0.0%         | + 0.0%             |
|--------------|--------------|--------------------|
| Change in    | Change in    | Change in          |
| New Listings | Closed Sales | Median Sales Price |

|                                          |           | May       |         |           | Year to Date |         |  |
|------------------------------------------|-----------|-----------|---------|-----------|--------------|---------|--|
|                                          | 2023      | 2024      | +/-     | 2023      | 2024         | +/-     |  |
| New Listings                             | 220       | 230       | + 4.5%  | 916       | 1,081        | + 18.0% |  |
| Pending Sales                            | 112       | 81        | - 27.7% | 42