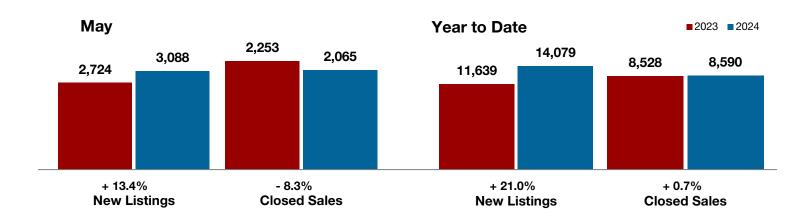

### **Collin County**

|                                          | May       |           |         | Year to Date |           |         |
|------------------------------------------|-----------|-----------|---------|--------------|-----------|---------|
|                                          | 2023      | 2024      | +/-     | 2023         | 2024      | +/-     |
| New Listings                             | 2,012     | 2,460     | + 22.3% | 7,860        | 10,362    | + 31.8% |
| Pending Sales                            | 1,528     | 1,369     | - 10.4% | 6,969        | 7,003     | + 0.5%  |
| Closed Sales                             | 1,579     | 1,602     | + 1.5%  | 6,213        | 6,481     | + 4.3%  |
| Average Sales Price*                     | \$589,130 | \$588,002 | - 0.2%  | \$574,516    | \$563,033 | - 2.0%  |
| Median Sales Price*                      | \$525,000 | \$510,000 | - 2.9%  | \$508,727    | \$492,541 | - 3.2%  |
| Percent of Original List Price Received* | 98.0%     | 97.4%     | - 0.6%  | 96.2%        | 96.9%     | + 0.7%  |
| Days on Market Until Sale                | 41        | 37        | - 9.8%  | 50           | 44        | - 12.0% |
| Inventory of Homes for Sale              | 2,512     | 4,193     | + 66.9% |              |           |         |
| Months Supply of Inventory               | 2.0       | 3.3       | + 65.0% |              |           |         |