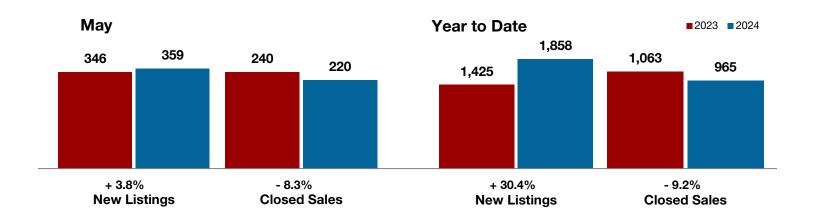

| way       |                                                              |                                                                                            | Year to Date                                                                                                                                                                                                                                                                        |                                                                                                                                                                                                                                                                                                                                                                                                                                                                                                        |                                                                                                                                                                                                                                                                                                                                                                                                                                                                                                                                                                                                                   |
|-----------|--------------------------------------------------------------|--------------------------------------------------------------------------------------------|-------------------------------------------------------------------------------------------------------------------------------------------------------------------------------------------------------------------------------------------------------------------------------------|--------------------------------------------------------------------------------------------------------------------------------------------------------------------------------------------------------------------------------------------------------------------------------------------------------------------------------------------------------------------------------------------------------------------------------------------------------------------------------------------------------|-------------------------------------------------------------------------------------------------------------------------------------------------------------------------------------------------------------------------------------------------------------------------------------------------------------------------------------------------------------------------------------------------------------------------------------------------------------------------------------------------------------------------------------------------------------------------------------------------------------------|
| 2023      | 2024                                                         | +/-                                                                                        | 2023                                                                                                                                                                                                                                                                                | 2024                                                                                                                                                                                                                                                                                                                                                                                                                                                                                                   | +/-                                                                                                                                                                                                                                                                                                                                                                                                                                                                                                                                                                                                               |
| 14        | 19                                                           | + 35.7%                                                                                    | 59                                                                                                                                                                                                                                                                                  | 85                                                                                                                                                                                                                                                                                                                                                                                                                                                                                                     | + 44.1%                                                                                                                                                                                                                                                                                                                                                                                                                                                                                                                                                                                                           |
| 9         | 6                                                            | - 33.3%                                                                                    | 35                                                                                                                                                                                                                                                                                  | 38                                                                                                                                                                                                                                                                                                                                                                                                                                                                                                     | + 8.6%                                                                                                                                                                                                                                                                                                                                                                                                                                                                                                                                                                                                            |
| 10        | 10                                                           | 0.0%                                                                                       | 30                                                                                                                                                                                                                                                                                  | 37                                                                                                                                                                                                                                                                                                                                                                                                                                                                                                     | + 23.3%                                                                                                                                                                                                                                                                                                                                                                                                                                                                                                                                                                                                           |
| \$252,320 | \$355,090                                                    | + 40.7%                                                                                    | \$356,303                                                                                                                                                                                                                                                                           | \$312,062                                                                                                                                                                                                                                                                                                                                                                                                                                                                                              | - 12.4%                                                                                                                                                                                                                                                                                                                                                                                                                                                                                                                                                                                                           |
| \$218,500 | \$354,500                                                    | + 62.2%                                                                                    | \$249,000                                                                                                                                                                                                                                                                           | \$260,000                                                                                                                                                                                                                                                                                                                                                                                                                                                                                              | + 4.4%                                                                                                                                                                                                                                                                                                                                                                                                                                                                                                                                                                                                            |
| 93.7%     | 85.9%                                                        | - 8.3%                                                                                     | 91.9%                                                                                                                                                                                                                                                                               | 88.8%                                                                                                                                                                                                                                                                                                                                                                                                                                                                                                  | - 3.4%                                                                                                                                                                                                                                                                                                                                                                                                                                                                                                                                                                                                            |
| 54        | 98                                                           | + 81.5%                                                                                    | 59                                                                                                                                                                                                                                                                                  | 88                                                                                                                                                                                                                                                                                                                                                                                                                                                                                                     | + 49.2%                                                                                                                                                                                                                                                                                                                                                                                                                                                                                                                                                                                                           |
| 43        | 66                                                           | + 53.5%                                                                                    |                                                                                                                                                                                                                                                                                     |                                                                                                                                                                                                                                                                                                                                                                                                                                                                                                        |                                                                                                                                                                                                                                                                                                                                                                                                                                                                                                                                                                                                                   |
| 7.1       | 10.8                                                         | + 52.1%                                                                                    |                                                                                                                                                                                                                                                                                     |                                                                                                                                                                                                                                                                                                                                                                                                                                                                                                        |                                                                                                                                                                                                                                                                                                                                                                                                                                                                                                                                                                                                                   |
|           | 14<br>9<br>10<br>\$252,320<br>\$218,500<br>93.7%<br>54<br>43 | 2023 2024  14 19 9 6 10 10 \$252,320 \$355,090 \$218,500 \$354,500 93.7% 85.9% 54 98 43 66 | 2023     2024     + / -       14     19     + 35.7%       9     6     - 33.3%       10     10     0.0%       \$252,320     \$355,090     + 40.7%       \$218,500     \$354,500     + 62.2%       93.7%     85.9%     - 8.3%       54     98     + 81.5%       43     66     + 53.5% | 2023         2024         + / -         2023           14         19         + 35.7%         59           9         6         - 33.3%         35           10         10         0.0%         30           \$252,320         \$355,090         + 40.7%         \$356,303           \$218,500         \$354,500         + 62.2%         \$249,000           93.7%         85.9%         - 8.3%         91.9%           54         98         + 81.5%         59           43         66         + 53.5% | 2023         2024         + / -         2023         2024           14         19         + 35.7%         59         85           9         6         - 33.3%         35         38           10         10         0.0%         30         37           \$252,320         \$355,090         + 40.7%         \$356,303         \$312,062           \$218,500         \$354,500         + 62.2%         \$249,000         \$260,000           93.7%         85.9%         - 8.3%         91.9%         88.8%           54         98         + 81.5%         59         88           43         66         + 53.5% |

May

<sup>\*</sup> Does not include prices from any previous listing contracts or seller concessions. | Activity for one month can sometimes look extreme due to small sample size.

+ 47.4%

+ 43.8%

+ 35.8%

Change in **New Listings** 

May

Change in **Closed Sales** 

Change in **Median Sales Price** 

Year to Date