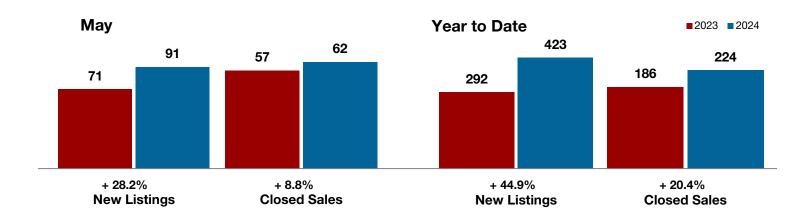

Comanche County

**Cooke County** 

Dallas County

Delta County

Denton County

**Eastland County** 

Ellis County

Erath County