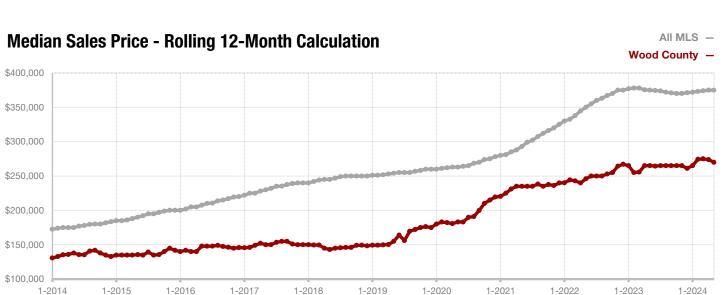

Van Zandt County

Wise County

**Wood County** 

**Young County** 

Voor to Data