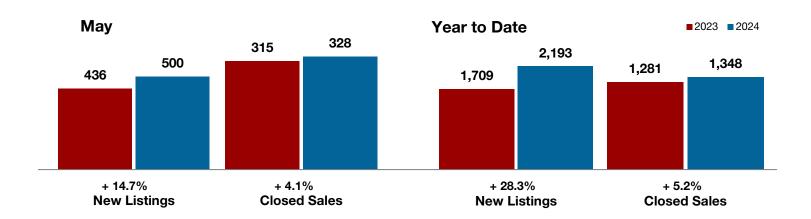

### **Collin County**

|                                          | May       |           |         | Year to Date |           |         |
|------------------------------------------|-----------|-----------|---------|--------------|-----------|---------|
|                                          | 2023      | 2024      | +/-     | 2023         | 2024      | +/-     |
| New Listings                             | 2,012     | 2,460     | + 22.3% | 7,860        | 10,362    | + 31.8% |
| Pending Sales                            | 1,528     | 1,369     | - 10.4% | 6,969        | 7,003     | + 0.5%  |
| Closed Sales                             | 1,579     | 1,602     | + 1.5%  | 6,213        | 6,481     | + 4.3%  |
| Average Sales Price*                     | \$589,130 | \$588,002 | - 0.2%  | \$574,516    | \$563,033 | - 2.0%  |
| Median Sales Price*                      | \$525,000 | \$510,000 | - 2.9%  | \$508,727    | \$492,541 | - 3.2%  |
| Percent of Original List Price Received* | 98.0%     | 97.4%     | - 0.6%  | 96.2%        | 96.9%     | + 0.7%  |
| Days on Market Until Sale                | 41        | 37        | - 9.8%  | 50           | 44        | - 12.0% |
| Inventory of Homes for Sale              | 2,512     | 4,193     | + 66.9% |              |           |         |
| Months Supply of Inventory               | 2.0       | 3.3       | + 65.0% |              |           |         |

<sup>\*</sup> Does not include prices from any previous listing contracts or seller concessions. | Activity for one month can sometimes look extreme due to small sample size.

All MLS -Collin County

A RESEARCH TOOL PROVIDED BY NORTH TEXAS REAL ESTATE INFORMATION SYSTEMS, INC.