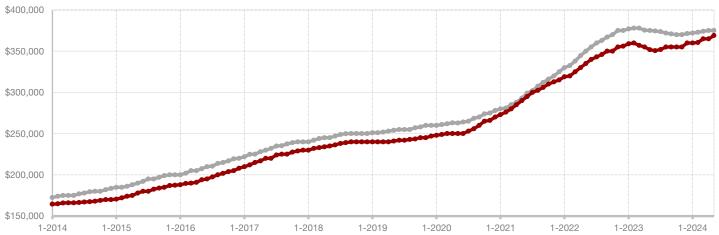

### **Collin County**

|                                          | May       |           |         | Year to Date |           |         |
|------------------------------------------|-----------|-----------|---------|--------------|-----------|---------|
|                                          | 2023      | 2024      | +/-     | 2023         | 2024      | +/-     |
| New Listings                             | 2,012     | 2,460     | + 22.3% | 7,860        | 10,362    | + 31.8% |
| Pending Sales                            | 1,528     | 1,369     | - 10.4% | 6,969        | 7,003     | + 0.5%  |
| Closed Sales                             | 1,579     | 1,602     | + 1.5%  | 6,213        | 6,481     | + 4.3%  |
| Average Sales Price*                     | \$589,130 | \$588,002 | - 0.2%  | \$574,516    | \$563,033 | - 2.0%  |
| Median Sales Price*                      | \$525,000 | \$510,000 | - 2.9%  | \$508,727    | \$492,541 | - 3.2%  |
| Percent of Original List Price Received* | 98.0%     | 97.4%     | - 0.6%  | 96.2%        | 96.9%     | + 0.7%  |
| Days on Market Until Sale                | 41        | 37        | - 9.8%  | 50           | 44        | - 12.0% |
| Inventory of Homes for Sale              | 2,512     | 4,193     | + 66.9% |              |           |         |
| Months Supply of Inventory               | 2.0       | 3.3       | + 65.0% |              |           |         |