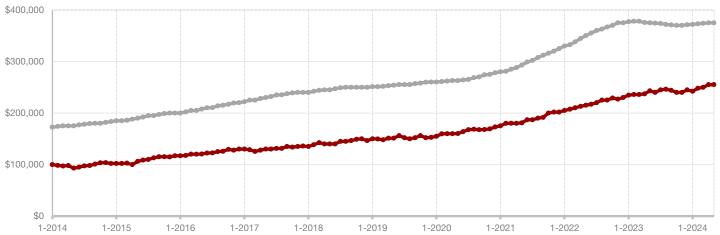

327,040    | \$379,730 | + 16.1% |
| Median Sales Price*                      | \$292,105 | \$305,000 | + 4.4%  | \$240,000    | \$265,000 | + 10.4% |
| Percent of Original List Price Received* | 95.1%     | 94.1%     | - 1.1%  | 92.3%        | 94.4%     | + 2.3%  |
| Days on Market Until Sale                | 55        | 96        | + 74.5% | 68           | 71        | + 4.4%  |
| Inventory of Homes for Sale              | 191       | 238       | + 24.6% |              |           |         |
| Months Supply of Inventory               | 4.4       | 6.0       | + 36.4% |              |           |         |

<sup>\*</sup> Does not include prices from any previous listing contracts or seller concessions. | Activity for one month can sometimes look extreme due to small sample size.













# **Nolan County**

+ 250.0% - 60.0% + 22.3%

| Change in    | Change in    | Change in          |
|--------------|--------------|--------------------|
| New Listings | Closed Sales | Median Sales Price |

#### May Year to Date 2023 2024 +/-2023 2024 +/-**New Listings** 2 7 + 250.0% 13 32 + 146.2% Pending Sales 0 10 + 90.0% 6 19 Closed Sales - 60.0% 0.0% 5 2 15 15 Average Sales Price\* \$188,680 \$244,500 + 29.6% \$164,586 \$158,271 - 3.8% Median Sales Price\* \$199,900 \$244,500 + 22.3% \$159,950 \$117,999 - 26.2% Percent of Original List Price Received\* 95.8% 93.7% - 2.2% 94.6% 92.9% - 1.8% 29 - 40.8% 76 Days on Market Until Sale 49 71 + 7.0% 29 Inventory of Homes for Sale 10 + 190.0% Months Supply of Inventory 10.6 + 140.9%

<sup>\*</sup> Does not include prices from any previous l