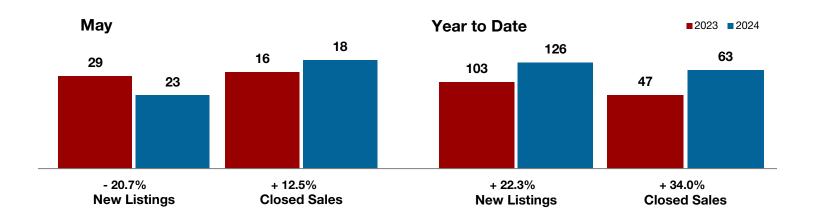

Limestone County

Montague County

Navarro County

Nolan County

Palo Pinto County

**Parker County** 

**Rains County** 

Rockwall County