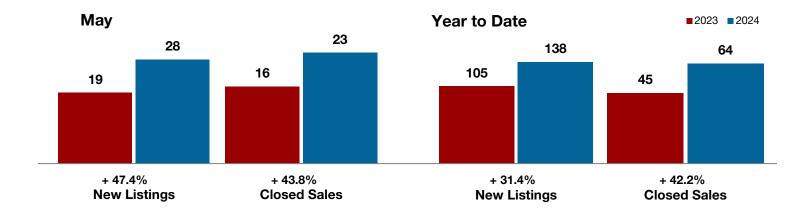

### **Bosque County**

|                                          | May       |           |         | rear to Date |           |         |  |
|------------------------------------------|-----------|-----------|---------|--------------|-----------|---------|--|
|                                          | 2023      | 2024      | +/-     | 2023         | 2024      | +/-     |  |
| New Listings                             | 19        | 28        | + 47.4% | 105          | 138       | + 31.4% |  |
| Pending Sales                            | 17        | 13        | - 23.5% | 62           | 68        | + 9.7%  |  |
| Closed Sales                             | 16        | 23        | + 43.8% | 45           | 64        | + 42.2% |  |
| Average Sales Price*                     | \$337,974 | \$443,648 | + 31.3% | \$266,694    | \$452,107 | + 69.5% |  |
| Median Sales Price*                      | \$191,500 | \$260,000 | + 35.8% | \$198,000    | \$257,750 | + 30.2% |  |
| Percent of Original List Price Received* | 93.1%     | 88.9%     | - 4.5%  | 90.4%        | 88.8%     | - 1.8%  |  |
| Days on Market Until Sale                | 65        | 76        | + 16.9% | 75           | 87        | + 16.0% |  |
| Inventory of Homes for Sale              | 71        | 104       | + 46.5% |              |           |         |  |
| Months Supply of Inventory               | 5.6       | 8.0       | + 42.9% |              |           |         |  |
|                                          |           |           |         |              |           |         |  |