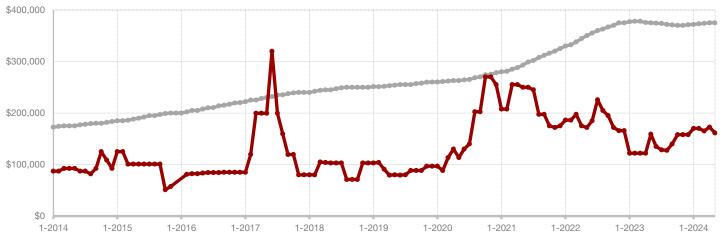

| way       |                                                              |                                                                                            | Year to Date                                                                                                                                                                                                                                                                        |                                                                                                                                                                                                                                                                                                                                                                                                                                                                                                        |                                                                                                                                                                                                                                                                                                                                                                                                                                                                                                                                                                                                                   |
|-----------|--------------------------------------------------------------|--------------------------------------------------------------------------------------------|-------------------------------------------------------------------------------------------------------------------------------------------------------------------------------------------------------------------------------------------------------------------------------------|--------------------------------------------------------------------------------------------------------------------------------------------------------------------------------------------------------------------------------------------------------------------------------------------------------------------------------------------------------------------------------------------------------------------------------------------------------------------------------------------------------|-------------------------------------------------------------------------------------------------------------------------------------------------------------------------------------------------------------------------------------------------------------------------------------------------------------------------------------------------------------------------------------------------------------------------------------------------------------------------------------------------------------------------------------------------------------------------------------------------------------------|
| 2023      | 2024                                                         | +/-                                                                                        | 2023                                                                                                                                                                                                                                                                                | 2024                                                                                                                                                                                                                                                                                                                                                                                                                                                                                                   | +/-                                                                                                                                                                                                                                                                                                                                                                                                                                                                                                                                                                                                               |
| 14        | 19                                                           | + 35.7%                                                                                    | 59                                                                                                                                                                                                                                                                                  | 85                                                                                                                                                                                                                                                                                                                                                                                                                                                                                                     | + 44.1%                                                                                                                                                                                                                                                                                                                                                                                                                                                                                                                                                                                                           |
| 9         | 6                                                            | - 33.3%                                                                                    | 35                                                                                                                                                                                                                                                                                  | 38                                                                                                                                                                                                                                                                                                                                                                                                                                                                                                     | + 8.6%                                                                                                                                                                                                                                                                                                                                                                                                                                                                                                                                                                                                            |
| 10        | 10                                                           | 0.0%                                                                                       | 30                                                                                                                                                                                                                                                                                  | 37                                                                                                                                                                                                                                                                                                                                                                                                                                                                                                     | + 23.3%                                                                                                                                                                                                                                                                                                                                                                                                                                                                                                                                                                                                           |
| \$252,320 | \$355,090                                                    | + 40.7%                                                                                    | \$356,303                                                                                                                                                                                                                                                                           | \$312,062                                                                                                                                                                                                                                                                                                                                                                                                                                                                                              | - 12.4%                                                                                                                                                                                                                                                                                                                                                                                                                                                                                                                                                                                                           |
| \$218,500 | \$354,500                                                    | + 62.2%                                                                                    | \$249,000                                                                                                                                                                                                                                                                           | \$260,000                                                                                                                                                                                                                                                                                                                                                                                                                                                                                              | + 4.4%                                                                                                                                                                                                                                                                                                                                                                                                                                                                                                                                                                                                            |
| 93.7%     | 85.9%                                                        | - 8.3%                                                                                     | 91.9%                                                                                                                                                                                                                                                                               | 88.8%                                                                                                                                                                                                                                                                                                                                                                                                                                                                                                  | - 3.4%                                                                                                                                                                                                                                                                                                                                                                                                                                                                                                                                                                                                            |
| 54        | 98                                                           | + 81.5%                                                                                    | 59                                                                                                                                                                                                                                                                                  | 88                                                                                                                                                                                                                                                                                                                                                                                                                                                                                                     | + 49.2%                                                                                                                                                                                                                                                                                                                                                                                                                                                                                                                                                                                                           |
| 43        | 66                                                           | + 53.5%                                                                                    |                                                                                                                                                                                                                                                                                     |                                                                                                                                                                                                                                                                                                                                                                                                                                                                                                        |                                                                                                                                                                                                                                                                                                                                                                                                                                                                                                                                                                                                                   |
| 7.1       | 10.8                                                         | + 52.1%                                                                                    |                                                                                                                                                                                                                                                                                     |                                                                                                                                                                                                                                                                                                                                                                                                                                                                                                        |                                                                                                                                                                                                                                                                                                                                                                                                                                                                                                                                                                                                                   |
|           | 14<br>9<br>10<br>\$252,320<br>\$218,500<br>93.7%<br>54<br>43 | 2023 2024  14 19 9 6 10 10 \$252,320 \$355,090 \$218,500 \$354,500 93.7% 85.9% 54 98 43 66 | 2023     2024     + / -       14     19     + 35.7%       9     6     - 33.3%       10     10     0.0%       \$252,320     \$355,090     + 40.7%       \$218,500     \$354,500     + 62.2%       93.7%     85.9%     - 8.3%       54     98     + 81.5%       43     66     + 53.5% | 2023         2024         + / -         2023           14         19         + 35.7%         59           9         6         - 33.3%         35           10         10         0.0%         30           \$252,320         \$355,090         + 40.7%         \$356,303           \$218,500         \$354,500         + 62.2%         \$249,000           93.7%         85.9%         - 8.3%         91.9%           54         98         + 81.5%         59           43         66         + 53.5% | 2023         2024         + / -         2023         2024           14         19         + 35.7%         59         85           9         6         - 33.3%         35         38           10         10         0.0%         30         37           \$252,320         \$355,090         + 40.7%         \$356,303         \$312,062           \$218,500         \$354,500         + 62.2%         \$249,000         \$260,000           93.7%         85.9%         - 8.3%         91.9%         88.8%           54         98         + 81.5%         59         88           43         66         + 53.5% |