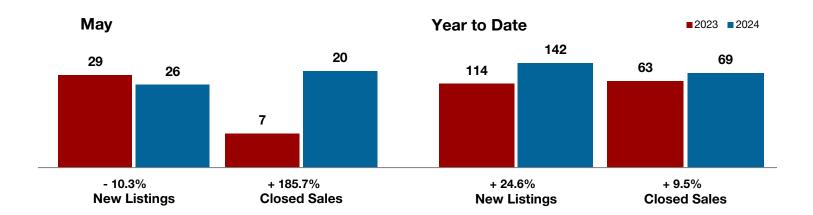

- 10.3%

+ 185.7%

+ 53.2%

Change in New Listings

May

Change in Closed Sales

Change in Median Sales Price

Year to Date