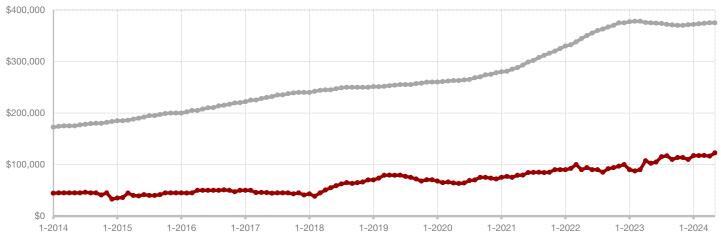

### **Coleman County**

| - 75.0%   | - 42.9%   | + 18.9%   |
|-----------|-----------|-----------|
| Change in | Change in | Change in |

Change in Change in Change in

New Listings Closed Sales Median Sales Price

|                                          | May       |           |         | Year to Date |           |         |
|------------------------------------------|-----------|-----------|---------|--------------|-----------|---------|
|                                          | 2023      | 2024      | +/-     | 2023         | 2024      | +/-     |
| New Listings                             | 24        | 6         | - 75.0% | 72           | 67        | - 6.9%  |
| Pending Sales                            | 7         | 5         | - 28.6% | 42           | 35        | - 16.7% |
| Closed Sales                             | 14        | 8         | - 42.9% | 42           | 26        | - 38.1% |
| Average Sales Price*                     | \$129,393 | \$99,813  | - 22.9% | \$145,151    | \$128,224 | - 11.7% |
| Median Sales Price*                      | \$90,000  | \$107,000 | + 18.9% | \$90,000     | \$115,000 | + 27.8% |
| Percent of Original List Price Received* | 86.1%     | 89.6%     | + 4.1%  | 82.6%        | 85.2%     | + 3.1%  |
| Days on Market Until Sale                | 108       | 111       | + 2.8%  | 90           | 88        | - 2.2%  |
| Inventory of Homes for Sale              | 55        | 53        | - 3.6%  |              |           |         |
| Months Supply of Inventory               | 7.6       | 9.4       | + 23.7% |              |           |         |