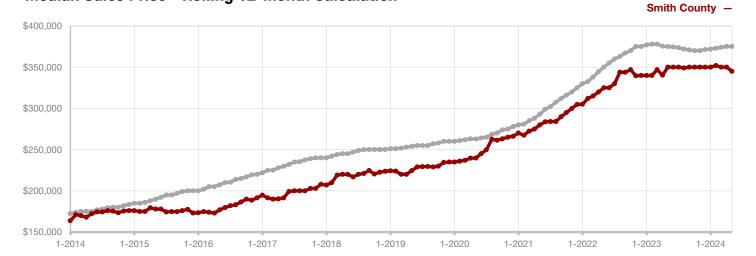

**Shackelford County** 

**Smith County** 

Somervell County

**Stephens County** 

Stonewall County

**Tarrant County** 

**Taylor County** 

**Upshur County** 