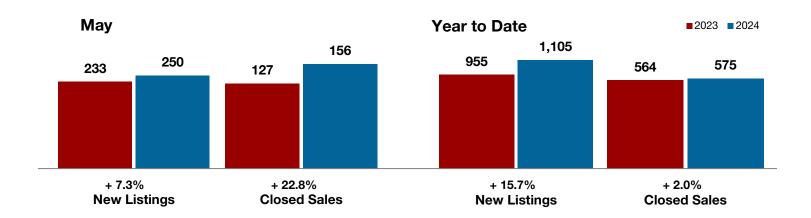

**Hood County** 

**Hopkins County** 

**Hunt County** 

Jack County

Johnson County

Jones County

Kaufman County

Lamar County