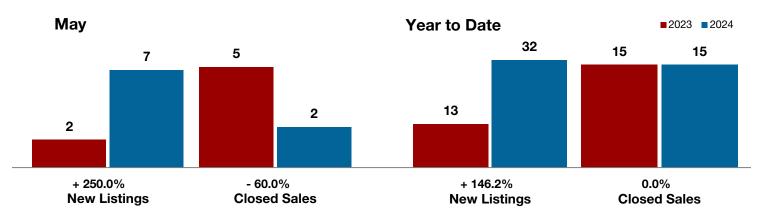

--------------|--------------------|
| New Listings | Closed Sales | Median Sales Price |

#### May Year to Date 2023 2024 +/-2023 2024 +/-**New Listings** 2 7 + 250.0% 13 32 + 146.2% Pending Sales 0 10 + 90.0% 6 19 Closed Sales - 60.0% 0.0% 5 2 15 15 Average Sales Price\* \$188,680 \$244,500 + 29.6% \$164,586 \$158,271 - 3.8% Median Sales Price\* \$199,900 \$244,500 + 22.3% \$159,950 \$117,999 - 26.2% Percent of Original List Price Received\* 95.8% 93.7% - 2.2% 94.6% 92.9% - 1.8% 29 - 40.8% 76 Days on Market Until Sale 49 71 + 7.0% 29 Inventory of Homes for Sale 10 + 190.0% Months Supply of Inventory 10.6 + 140.9%

<sup>\*</sup> Does not include prices from any previous listing contracts or seller concessions. | Activity for one month can sometimes look extreme due to small sample size.







+ 14.9%

+ 2.0%

- 9.1%

Change in New Listings Change in Closed Sales

Change in Median Sales Price

# **Palo Pinto County**

| May       |                                                                |                                                                                                                                                                                    | Year to Date                                                                                                                                                                                                                                                                             |