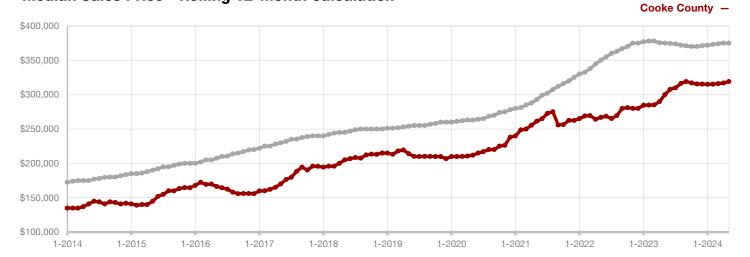

Comanche County

**Cooke County** 

Dallas County

Delta County

Denton County

**Eastland County** 

Ellis County

Erath County