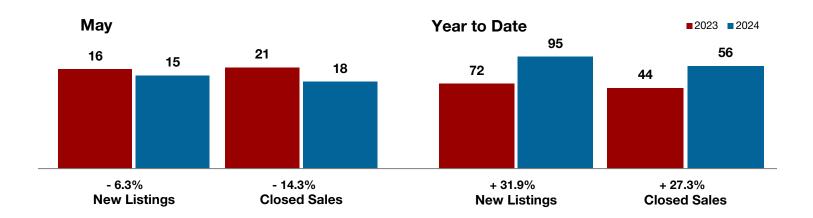

Van Zandt County

Wise County

**Wood County** 

**Young County** 

Voor to Data