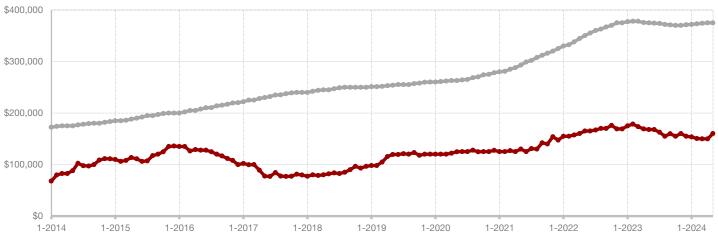

| way       |                                                              |                                                                                            | Year to Date                                                                                                                                                                                                                                                                        |                                                                                                                                                                                                                                                                                                                                                                                                                                                                                                        |                                                                                                                                                                                                                                                                                                                                                                                                                                                                                                                                                                                                                   |
|-----------|--------------------------------------------------------------|--------------------------------------------------------------------------------------------|-------------------------------------------------------------------------------------------------------------------------------------------------------------------------------------------------------------------------------------------------------------------------------------|--------------------------------------------------------------------------------------------------------------------------------------------------------------------------------------------------------------------------------------------------------------------------------------------------------------------------------------------------------------------------------------------------------------------------------------------------------------------------------------------------------|-------------------------------------------------------------------------------------------------------------------------------------------------------------------------------------------------------------------------------------------------------------------------------------------------------------------------------------------------------------------------------------------------------------------------------------------------------------------------------------------------------------------------------------------------------------------------------------------------------------------|
| 2023      | 2024                                                         | +/-                                                                                        | 2023                                                                                                                                                                                                                                                                                | 2024                                                                                                                                                                                                                                                                                                                                                                                                                                                                                                   | +/-                                                                                                                                                                                                                                                                                                                                                                                                                                                                                                                                                                                                               |
| 14        | 19                                                           | + 35.7%                                                                                    | 59                                                                                                                                                                                                                                                                                  | 85                                                                                                                                                                                                                                                                                                                                                                                                                                                                                                     | + 44.1%                                                                                                                                                                                                                                                                                                                                                                                                                                                                                                                                                                                                           |
| 9         | 6                                                            | - 33.3%                                                                                    | 35                                                                                                                                                                                                                                                                                  | 38                                                                                                                                                                                                                                                                                                                                                                                                                                                                                                     | + 8.6%                                                                                                                                                                                                                                                                                                                                                                                                                                                                                                                                                                                                            |
| 10        | 10                                                           | 0.0%                                                                                       | 30                                                                                                                                                                                                                                                                                  | 37                                                                                                                                                                                                                                                                                                                                                                                                                                                                                                     | + 23.3%                                                                                                                                                                                                                                                                                                                                                                                                                                                                                                                                                                                                           |
| \$252,320 | \$355,090                                                    | + 40.7%                                                                                    | \$356,303                                                                                                                                                                                                                                                                           | \$312,062                                                                                                                                                                                                                                                                                                                                                                                                                                                                                              | - 12.4%                                                                                                                                                                                                                                                                                                                                                                                                                                                                                                                                                                                                           |
| \$218,500 | \$354,500                                                    | + 62.2%                                                                                    | \$249,000                                                                                                                                                                                                                                                                           | \$260,000                                                                                                                                                                                                                                                                                                                                                                                                                                                                                              | + 4.4%                                                                                                                                                                                                                                                                                                                                                                                                                                                                                                                                                                                                            |
| 93.7%     | 85.9%                                                        | - 8.3%                                                                                     | 91.9%                                                                                                                                                                                                                                                                               | 88.8%                                                                                                                                                                                                                                                                                                                                                                                                                                                                                                  | - 3.4%                                                                                                                                                                                                                                                                                                                                                                                                                                                                                                                                                                                                            |
| 54        | 98                                                           | + 81.5%                                                                                    | 59                                                                                                                                                                                                                                                                                  | 88                                                                                                                                                                                                                                                                                                                                                                                                                                                                                                     | + 49.2%                                                                                                                                                                                                                                                                                                                                                                                                                                                                                                                                                                                                           |
| 43        | 66                                                           | + 53.5%                                                                                    |                                                                                                                                                                                                                                                                                     |                                                                                                                                                                                                                                                                                                                                                                                                                                                                                                        |                                                                                                                                                                                                                                                                                                                                                                                                                                                                                                                                                                                                                   |
| 7.1       | 10.8                                                         | + 52.1%                                                                                    |                                                                                                                                                                                                                                                                                     |                                                                                                                                                                                                                                                                                                                                                                                                                                                                                                        |                                                                                                                                                                                                                                                                                                                                                                                                                                                                                                                                                                                                                   |
|           | 14<br>9<br>10<br>\$252,320<br>\$218,500<br>93.7%<br>54<br>43 | 2023 2024  14 19 9 6 10 10 \$252,320 \$355,090 \$218,500 \$354,500 93.7% 85.9% 54 98 43 66 | 2023     2024     + / -       14     19     + 35.7%       9     6     - 33.3%       10     10     0.0%       \$252,320     \$355,090     + 40.7%       \$218,500     \$354,500     + 62.2%       93.7%     85.9%     - 8.3%       54     98     + 81.5%       43     66     + 53.5% | 2023         2024         + / -         2023           14         19         + 35.7%         59           9         6         - 33.3%         35           10         10         0.0%         30           \$252,320         \$355,090         + 40.7%         \$356,303           \$218,500         \$354,500         + 62.2%         \$249,000           93.7%         85.9%         - 8.3%         91.9%           54         98         + 81.5%         59           43         66         + 53.5% | 2023         2024         + / -         2023         2024           14         19         + 35.7%         59         85           9         6         - 33.3%         35         38           10         10         0.0%         30         37           \$252,320         \$355,090         + 40.7%         \$356,303         \$312,062           \$218,500         \$354,500         + 62.2%         \$249,000         \$260,000           93.7%         85.9%         - 8.3%         91.9%         88.8%           54         98         + 81.5%         59         88           43         66         + 53.5% |

May

<sup>\*</sup> Does not include prices from any previous listing contracts or seller concessions. | Activity for one month can sometimes look extreme due to small sample size.

+ 47.4%

+ 43.8%

+ 35.8%

Change in **New Listings** 

May

Change in **Closed Sales** 

Change in **Median Sales Price** 

Year to Date