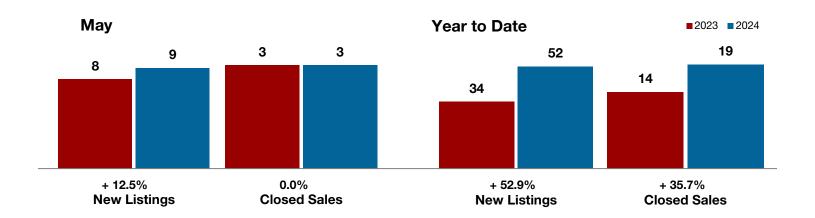

**Hood County** 

**Hopkins County** 

**Hunt County** 

Jack County

Johnson County

Jones County

Kaufman County

Lamar County