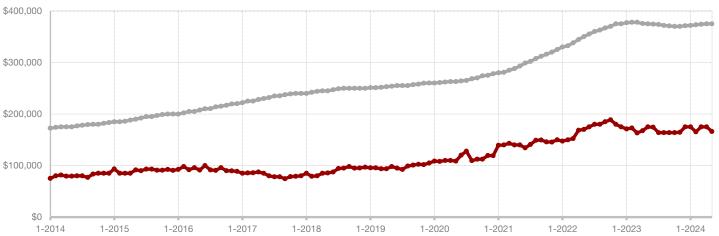

| way       |                                                              |                                                                                            | Year to Date                                                                                                                                                                                                                                                                        |                                                                                                                                                                                                                                                                                                                                                                                                                                                                                                        |                                                                                                                                                                                                                                                                                                                                                                                                                                                                                                                                                                                                                   |
|-----------|--------------------------------------------------------------|--------------------------------------------------------------------------------------------|-------------------------------------------------------------------------------------------------------------------------------------------------------------------------------------------------------------------------------------------------------------------------------------|--------------------------------------------------------------------------------------------------------------------------------------------------------------------------------------------------------------------------------------------------------------------------------------------------------------------------------------------------------------------------------------------------------------------------------------------------------------------------------------------------------|-------------------------------------------------------------------------------------------------------------------------------------------------------------------------------------------------------------------------------------------------------------------------------------------------------------------------------------------------------------------------------------------------------------------------------------------------------------------------------------------------------------------------------------------------------------------------------------------------------------------|
| 2023      | 2024                                                         | +/-                                                                                        | 2023                                                                                                                                                                                                                                                                                | 2024                                                                                                                                                                                                                                                                                                                                                                                                                                                                                                   | +/-                                                                                                                                                                                                                                                                                                                                                                                                                                                                                                                                                                                                               |
| 14        | 19                                                           | + 35.7%                                                                                    | 59                                                                                                                                                                                                                                                                                  | 85                                                                                                                                                                                                                                                                                                                                                                                                                                                                                                     | + 44.1%                                                                                                                                                                                                                                                                                                                                                                                                                                                                                                                                                                                                           |
| 9         | 6                                                            | - 33.3%                                                                                    | 35                                                                                                                                                                                                                                                                                  | 38                                                                                                                                                                                                                                                                                                                                                                                                                                                                                                     | + 8.6%                                                                                                                                                                                                                                                                                                                                                                                                                                                                                                                                                                                                            |
| 10        | 10                                                           | 0.0%                                                                                       | 30                                                                                                                                                                                                                                                                                  | 37                                                                                                                                                                                                                                                                                                                                                                                                                                                                                                     | + 23.3%                                                                                                                                                                                                                                                                                                                                                                                                                                                                                                                                                                                                           |
| \$252,320 | \$355,090                                                    | + 40.7%                                                                                    | \$356,303                                                                                                                                                                                                                                                                           | \$312,062                                                                                                                                                                                                                                                                                                                                                                                                                                                                                              | - 12.4%                                                                                                                                                                                                                                                                                                                                                                                                                                                                                                                                                                                                           |
| \$218,500 | \$354,500                                                    | + 62.2%                                                                                    | \$249,000                                                                                                                                                                                                                                                                           | \$260,000                                                                                                                                                                                                                                                                                                                                                                                                                                                                                              | + 4.4%                                                                                                                                                                                                                                                                                                                                                                                                                                                                                                                                                                                                            |
| 93.7%     | 85.9%                                                        | - 8.3%                                                                                     | 91.9%                                                                                                                                                                                                                                                                               | 88.8%                                                                                                                                                                                                                                                                                                                                                                                                                                                                                                  | - 3.4%                                                                                                                                                                                                                                                                                                                                                                                                                                                                                                                                                                                                            |
| 54        | 98                                                           | + 81.5%                                                                                    | 59                                                                                                                                                                                                                                                                                  | 88                                                                                                                                                                                                                                                                                                                                                                                                                                                                                                     | + 49.2%                                                                                                                                                                                                                                                                                                                                                                                                                                                                                                                                                                                                           |
| 43        | 66                                                           | + 53.5%                                                                                    |                                                                                                                                                                                                                                                                                     |                                                                                                                                                                                                                                                                                                                                                                                                                                                                                                        |                                                                                                                                                                                                                                                                                                                                                                                                                                                                                                                                                                                                                   |
| 7.1       | 10.8                                                         | + 52.1%                                                                                    |                                                                                                                                                                                                                                                                                     |                                                                                                                                                                                                                                                                                                                                                                                                                                                                                                        |                                                                                                                                                                                                                                                                                                                                                                                                                                                                                                                                                                                                                   |
|           | 14<br>9<br>10<br>\$252,320<br>\$218,500<br>93.7%<br>54<br>43 | 2023 2024  14 19 9 6 10 10 \$252,320 \$355,090 \$218,500 \$354,500 93.7% 85.9% 54 98 43 66 | 2023     2024     + / -       14     19     + 35.7%       9     6     - 33.3%       10     10     0.0%       \$252,320     \$355,090     + 40.7%       \$218,500     \$354,500     + 62.2%       93.7%     85.9%     - 8.3%       54     98     + 81.5%       43     66     + 53.5% | 2023         2024         + / -         2023           14         19         + 35.7%         59           9         6         - 33.3%         35           10         10         0.0%         30           \$252,320         \$355,090         + 40.7%         \$356,303           \$218,500         \$354,500         + 62.2%         \$249,000           93.7%         85.9%         - 8.3%         91.9%           54         98         + 81.5%         59           43         66         + 53.5% | 2023         2024         + / -         2023         2024           14         19         + 35.7%         59         85           9         6         - 33.3%         35         38           10         10         0.0%         30         37           \$252,320         \$355,090         + 40.7%         \$356,303         \$312,062           \$218,500         \$354,500         + 62.2%         \$249,000         \$260,000           93.7%         85.9%         - 8.3%         91.9%         88.8%           54         98         + 81.5%         59         88           43         66         + 53.5% |