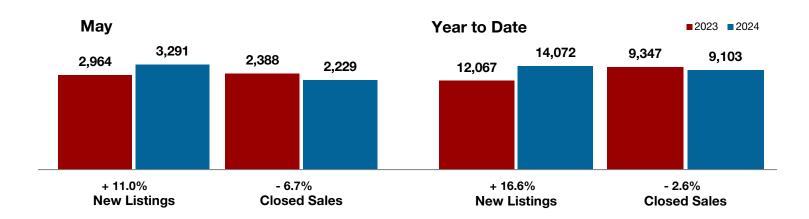

**Shackelford County** 

**Smith County** 

Somervell County

**Stephens County** 

Stonewall County

**Tarrant County** 

**Taylor County** 

**Upshur County** 