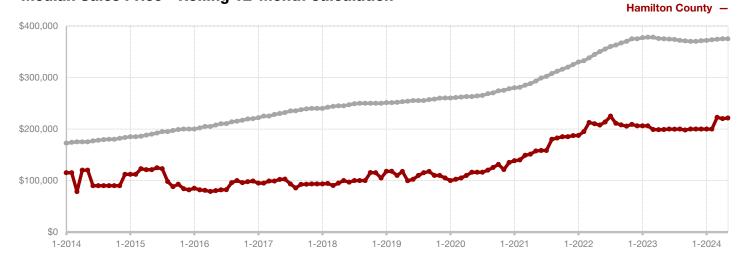

| + 0.4%  |  |
| Median Sales Price*                      | \$213,250 | \$325,000 | + 52.4%  | \$195,000 | \$201,500    | + 3.3%  |  |
| Percent of Original List Price Received* | 100.6%    | 88.9%     | - 11.6%  | 90.5%     | 86.6%        | - 4.3%  |  |
| Days on Market Until Sale                | 43        | 105       | + 144.2% | 62        | 97           | + 56.5% |  |
| Inventory of Homes for Sale              | 45        | 46        | + 2.2%   |           |              |         |  |
| Months Supply of Inventory               | 7.8       | 6.5       | - 16.7%  |           |              |         |  |

<sup>\*</sup> Does not include prices from any previous listing contracts or seller concessions. | Activity for one month can sometimes look extreme due to small sample size.









A RESEARCH TOOL PROVIDED BY NORTH TEXAS REAL ESTATE INFORMATION SYSTEMS, INC.



+ 16.7%

0.0%

- 49.2%

Change in **New Listings** 

Change in Closed Sales

Change in Median Sales Price

### **Harrison County**

|                                          |           | May       |          |           | Year to Date |         |  |
|------------------------------------------|-----------|-----------|----------|-----------|--------------|---------|--|
|                                          | 2023      | 2024      | +/-      | 2023      | 2024         | +/-     |  |
| New Listings                             | 6         | 7         | + 16.7%  | 28        | 38           | + 35.7% |  |
| Pending Sales                            | 0         | 2         |          | 11        | 16