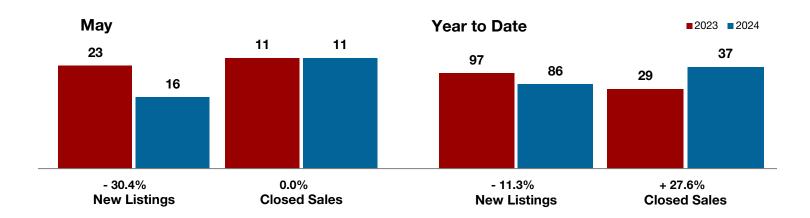

Fannin County

Franklin County

Freestone County

Grayson County

**Hamilton County** 

Harrison County

Henderson County

Hill County