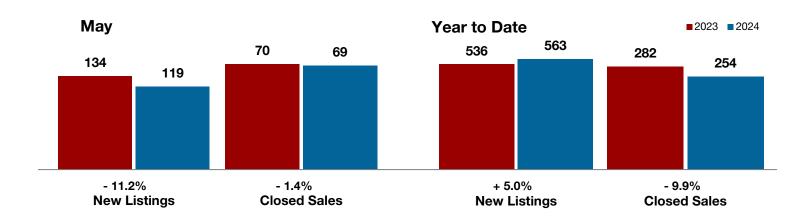

| way       |                                                              |                                                                                            | Year to Date                                                                                                                                                                                                                                                                        |                                                                                                                                                                                                                                                                                                                                                                                                                                                                                                        |                                                                                                                                                                                                                                                                                                                                                                                                                                                                                                                                                                                                                   |
|-----------|--------------------------------------------------------------|--------------------------------------------------------------------------------------------|-------------------------------------------------------------------------------------------------------------------------------------------------------------------------------------------------------------------------------------------------------------------------------------|--------------------------------------------------------------------------------------------------------------------------------------------------------------------------------------------------------------------------------------------------------------------------------------------------------------------------------------------------------------------------------------------------------------------------------------------------------------------------------------------------------|-------------------------------------------------------------------------------------------------------------------------------------------------------------------------------------------------------------------------------------------------------------------------------------------------------------------------------------------------------------------------------------------------------------------------------------------------------------------------------------------------------------------------------------------------------------------------------------------------------------------|
| 2023      | 2024                                                         | +/-                                                                                        | 2023                                                                                                                                                                                                                                                                                | 2024                                                                                                                                                                                                                                                                                                                                                                                                                                                                                                   | +/-                                                                                                                                                                                                                                                                                                                                                                                                                                                                                                                                                                                                               |
| 14        | 19                                                           | + 35.7%                                                                                    | 59                                                                                                                                                                                                                                                                                  | 85                                                                                                                                                                                                                                                                                                                                                                                                                                                                                                     | + 44.1%                                                                                                                                                                                                                                                                                                                                                                                                                                                                                                                                                                                                           |
| 9         | 6                                                            | - 33.3%                                                                                    | 35                                                                                                                                                                                                                                                                                  | 38                                                                                                                                                                                                                                                                                                                                                                                                                                                                                                     | + 8.6%                                                                                                                                                                                                                                                                                                                                                                                                                                                                                                                                                                                                            |
| 10        | 10                                                           | 0.0%                                                                                       | 30                                                                                                                                                                                                                                                                                  | 37                                                                                                                                                                                                                                                                                                                                                                                                                                                                                                     | + 23.3%                                                                                                                                                                                                                                                                                                                                                                                                                                                                                                                                                                                                           |
| \$252,320 | \$355,090                                                    | + 40.7%                                                                                    | \$356,303                                                                                                                                                                                                                                                                           | \$312,062                                                                                                                                                                                                                                                                                                                                                                                                                                                                                              | - 12.4%                                                                                                                                                                                                                                                                                                                                                                                                                                                                                                                                                                                                           |
| \$218,500 | \$354,500                                                    | + 62.2%                                                                                    | \$249,000                                                                                                                                                                                                                                                                           | \$260,000                                                                                                                                                                                                                                                                                                                                                                                                                                                                                              | + 4.4%                                                                                                                                                                                                                                                                                                                                                                                                                                                                                                                                                                                                            |
| 93.7%     | 85.9%                                                        | - 8.3%                                                                                     | 91.9%                                                                                                                                                                                                                                                                               | 88.8%                                                                                                                                                                                                                                                                                                                                                                                                                                                                                                  | - 3.4%                                                                                                                                                                                                                                                                                                                                                                                                                                                                                                                                                                                                            |
| 54        | 98                                                           | + 81.5%                                                                                    | 59                                                                                                                                                                                                                                                                                  | 88                                                                                                                                                                                                                                                                                                                                                                                                                                                                                                     | + 49.2%                                                                                                                                                                                                                                                                                                                                                                                                                                                                                                                                                                                                           |
| 43        | 66                                                           | + 53.5%                                                                                    |                                                                                                                                                                                                                                                                                     |                                                                                                                                                                                                                                                                                                                                                                                                                                                                                                        |                                                                                                                                                                                                                                                                                                                                                                                                                                                                                                                                                                                                                   |
| 7.1       | 10.8                                                         | + 52.1%                                                                                    |                                                                                                                                                                                                                                                                                     |                                                                                                                                                                                                                                                                                                                                                                                                                                                                                                        |                                                                                                                                                                                                                                                                                                                                                                                                                                                                                                                                                                                                                   |
|           | 14<br>9<br>10<br>\$252,320<br>\$218,500<br>93.7%<br>54<br>43 | 2023 2024  14 19 9 6 10 10 \$252,320 \$355,090 \$218,500 \$354,500 93.7% 85.9% 54 98 43 66 | 2023     2024     + / -       14     19     + 35.7%       9     6     - 33.3%       10     10     0.0%       \$252,320     \$355,090     + 40.7%       \$218,500     \$354,500     + 62.2%       93.7%     85.9%     - 8.3%       54     98     + 81.5%       43     66     + 53.5% | 2023         2024         + / -         2023           14         19         + 35.7%         59           9         6         - 33.3%         35           10         10         0.0%         30           \$252,320         \$355,090         + 40.7%         \$356,303           \$218,500         \$354,500         + 62.2%         \$249,000           93.7%         85.9%         - 8.3%         91.9%           54         98         + 81.5%         59           43         66         + 53.5% | 2023         2024         + / -         2023         2024           14         19         + 35.7%         59         85           9         6         - 33.3%         35         38           10         10         0.0%         30         37           \$252,320         \$355,090         + 40.7%         \$356,303         \$312,062           \$218,500         \$354,500         + 62.2%         \$249,000         \$260,000           93.7%         85.9%         - 8.3%         91.9%         88.8%           54         98         + 81.5%         59         88           43         66         + 53.5% |