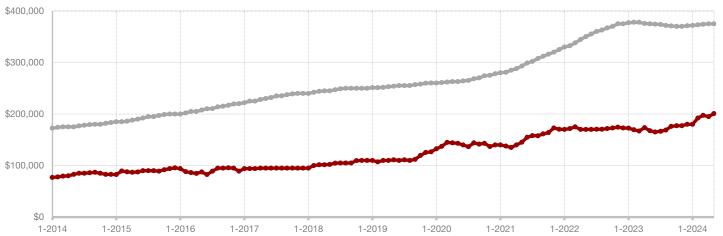

+ / -         2023         2024           29         26         - 10.3%         114         142           13         13         0.0%         71         78           7         20         + 185.7%         63         69           \$155,000         \$463,576         + 199.1%         \$197,818         \$323,191           \$155,000         \$237,500         + 53.2%         \$157,500         \$200,000           95.1%         93.1%         - 2.1%         89.2%         90.0%           109         97         - 11.0%         88         98           107         112         + 4.7% |  |

<sup>\*</sup> Does not include prices from any previous listing contracts or seller concessions. | Activity for one month can sometimes look extreme due to small sample size.





All MLS -

Comanche County -





+ 28.2%

+ 8.8%

+ 4.8%

Change in **New Listings** 

Change in **Closed Sales** 

Change in **Median Sales Price** 

### **Cooke County**

| May       |                                                                |                                                                                                                                                                                   | Year to Date                                                                                                                                                                                                                                                                             |