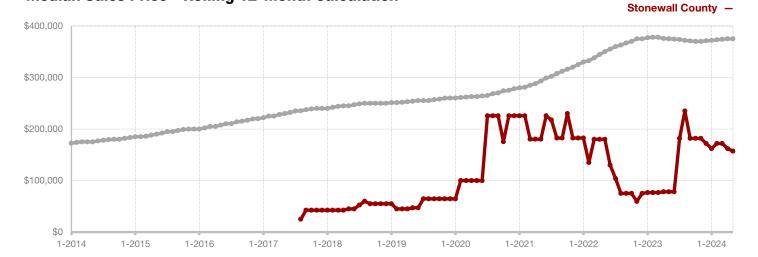

**Shackelford County** 

**Smith County** 

Somervell County

**Stephens County** 

Stonewall County

**Tarrant County** 

**Taylor County** 

**Upshur County** 