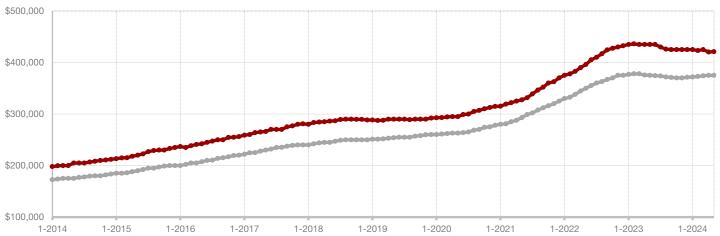

| way       |                                                              |                                                                                            | Year to Date                                                                                                                                                                                                                                                                        |                                                                                                                                                                                                                                                                                                                                                                                                                                                                                                        |                                                                                                                                                                                                                                                                                                                                                                                                                                                                                                                                                                                                                   |
|-----------|--------------------------------------------------------------|--------------------------------------------------------------------------------------------|-------------------------------------------------------------------------------------------------------------------------------------------------------------------------------------------------------------------------------------------------------------------------------------|--------------------------------------------------------------------------------------------------------------------------------------------------------------------------------------------------------------------------------------------------------------------------------------------------------------------------------------------------------------------------------------------------------------------------------------------------------------------------------------------------------|-------------------------------------------------------------------------------------------------------------------------------------------------------------------------------------------------------------------------------------------------------------------------------------------------------------------------------------------------------------------------------------------------------------------------------------------------------------------------------------------------------------------------------------------------------------------------------------------------------------------|
| 2023      | 2024                                                         | +/-                                                                                        | 2023                                                                                                                                                                                                                                                                                | 2024                                                                                                                                                                                                                                                                                                                                                                                                                                                                                                   | +/-                                                                                                                                                                                                                                                                                                                                                                                                                                                                                                                                                                                                               |
| 14        | 19                                                           | + 35.7%                                                                                    | 59                                                                                                                                                                                                                                                                                  | 85                                                                                                                                                                                                                                                                                                                                                                                                                                                                                                     | + 44.1%                                                                                                                                                                                                                                                                                                                                                                                                                                                                                                                                                                                                           |
| 9         | 6                                                            | - 33.3%                                                                                    | 35                                                                                                                                                                                                                                                                                  | 38                                                                                                                                                                                                                                                                                                                                                                                                                                                                                                     | + 8.6%                                                                                                                                                                                                                                                                                                                                                                                                                                                                                                                                                                                                            |
| 10        | 10                                                           | 0.0%                                                                                       | 30                                                                                                                                                                                                                                                                                  | 37                                                                                                                                                                                                                                                                                                                                                                                                                                                                                                     | + 23.3%                                                                                                                                                                                                                                                                                                                                                                                                                                                                                                                                                                                                           |
| \$252,320 | \$355,090                                                    | + 40.7%                                                                                    | \$356,303                                                                                                                                                                                                                                                                           | \$312,062                                                                                                                                                                                                                                                                                                                                                                                                                                                                                              | - 12.4%                                                                                                                                                                                                                                                                                                                                                                                                                                                                                                                                                                                                           |
| \$218,500 | \$354,500                                                    | + 62.2%                                                                                    | \$249,000                                                                                                                                                                                                                                                                           | \$260,000                                                                                                                                                                                                                                                                                                                                                                                                                                                                                              | + 4.4%                                                                                                                                                                                                                                                                                                                                                                                                                                                                                                                                                                                                            |
| 93.7%     | 85.9%                                                        | - 8.3%                                                                                     | 91.9%                                                                                                                                                                                                                                                                               | 88.8%                                                                                                                                                                                                                                                                                                                                                                                                                                                                                                  | - 3.4%                                                                                                                                                                                                                                                                                                                                                                                                                                                                                                                                                                                                            |
| 54        | 98                                                           | + 81.5%                                                                                    | 59                                                                                                                                                                                                                                                                                  | 88                                                                                                                                                                                                                                                                                                                                                                                                                                                                                                     | + 49.2%                                                                                                                                                                                                                                                                                                                                                                                                                                                                                                                                                                                                           |
| 43        | 66                                                           | + 53.5%                                                                                    |                                                                                                                                                                                                                                                                                     |                                                                                                                                                                                                                                                                                                                                                                                                                                                                                                        |                                                                                                                                                                                                                                                                                                                                                                                                                                                                                                                                                                                                                   |
| 7.1       | 10.8                                                         | + 52.1%                                                                                    |                                                                                                                                                                                                                                                                                     |                                                                                                                                                                                                                                                                                                                                                                                                                                                                                                        |                                                                                                                                                                                                                                                                                                                                                                                                                                                                                                                                                                                                                   |
|           | 14<br>9<br>10<br>\$252,320<br>\$218,500<br>93.7%<br>54<br>43 | 2023 2024  14 19 9 6 10 10 \$252,320 \$355,090 \$218,500 \$354,500 93.7% 85.9% 54 98 43 66 | 2023     2024     + / -       14     19     + 35.7%       9     6     - 33.3%       10     10     0.0%       \$252,320     \$355,090     + 40.7%       \$218,500     \$354,500     + 62.2%       93.7%     85.9%     - 8.3%       54     98     + 81.5%       43     66     + 53.5% | 2023         2024         + / -         2023           14         19         + 35.7%         59           9         6         - 33.3%         35           10         10         0.0%         30           \$252,320         \$355,090         + 40.7%         \$356,303           \$218,500         \$354,500         + 62.2%         \$249,000           93.7%         85.9%         - 8.3%         91.9%           54         98         + 81.5%         59           43         66         + 53.5% | 2023         2024         + / -         2023         2024           14         19         + 35.7%         59         85           9         6         - 33.3%         35         38           10         10         0.0%         30         37           \$252,320         \$355,090         + 40.7%         \$356,303         \$312,062           \$218,500         \$354,500         + 62.2%         \$249,000         \$260,000           93.7%         85.9%         - 8.3%         91.9%         88.8%           54         98         + 81.5%         59         88           43         66         + 53.5% |