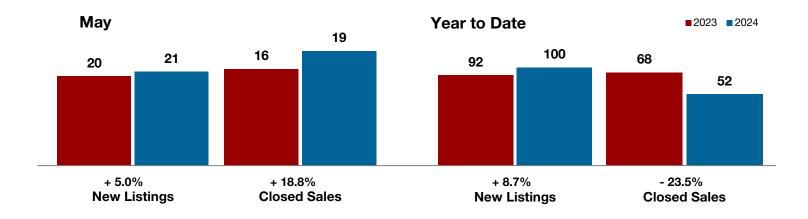

**Hood County** 

**Hopkins County** 

**Hunt County** 

Jack County

Johnson County

Jones County

Kaufman County

Lamar County