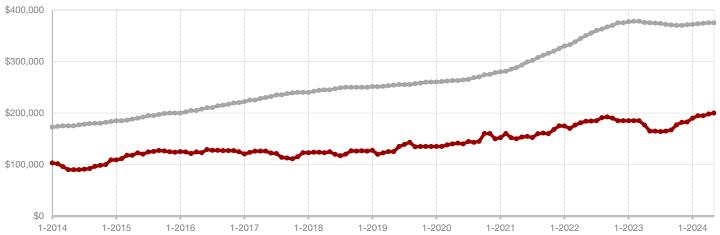

- 33.3%

- 50.0%

+ 79.5%

Change in New Listings Change in Closed Sales

Change in Median Sales Price

### **Clay County**

| May       |                                                            |                                                                                                                                                                            | Year to Date                                                                                                                                                                                                                                                                         |                                                                                                                                                                                                                                                                                                                                                                                                                                                                                                         |                                                                                                                                                                                                                                                                                                                                                                                                                                                                                                                                                                                                             |  |
|-----------|------------------------------------------------------------|----------------------------------------------------------------------------------------------------------------------------------------------------------------------------|--------------------------------------------------------------------------------------------------------------------------------------------------------------------------------------------------------------------------------------------------------------------------------------|---------------------------------------------------------------------------------------------------------------------------------------------------------------------------------------------------------------------------------------------------------------------------------------------------------------------------------------------------------------------------------------------------------------------------------------------------------------------------------------------------------|-------------------------------------------------------------------------------------------------------------------------------------------------------------------------------------------------------------------------------------------------------------------------------------------------------------------------------------------------------------------------------------------------------------------------------------------------------------------------------------------------------------------------------------------------------------------------------------------------------------|--|
| 2023      | 2024                                                       | +/-                                                                                                                                                                        | 2023                                                                                                                                                                                                                                                                                 | 2024                                                                                                                                                                                                                                                                                                                                                                                                                                                                                                    | +/-                                                                                                                                                                                                                                                                                                                                                                                                                                                                                                                                                                                                         |  |
| 9         | 6                                                          | - 33.3%                                                                                                                                                                    | 24                                                                                                                                                                                                                                                                                   | 29                                                                                                                                                                                                                                                                                                                                                                                                                                                                                                      | + 20.8%                                                                                                                                                                                                                                                                                                                                                                                                                                                                                                                                                                                                     |  |
| 2         | 1                                                          | - 50.0%                                                                                                                                                                    | 17                                                                                                                                                                                                                                                                                   | 11                                                                                                                                                                                                                                                                                                                                                                                                                                                                                                      | - 35.3%                                                                                                                                                                                                                                                                                                                                                                                                                                                                                                                                                                                                     |  |
| 4         | 2                                                          | - 50.0%                                                                                                                                                                    | 20                                                                                                                                                                                                                                                                                   | 14                                                                                                                                                                                                                                                                                                                                                                                                                                                                                                      | - 30.0%                                                                                                                                                                                                                                                                                                                                                                                                                                                                                                                                                                                                     |  |
| \$211,600 | \$320,750                                                  | + 51.6%                                                                                                                                                                    | \$198,440                                                                                                                                                                                                                                                                            | \$311,214                                                                                                                                                                                                                                                                                                                                                                                                                                                                                               | + 56.8%                                                                                                                                                                                                                                                                                                                                                                                                                                                                                                                                                                                                     |  |
| \$178,700 | \$320,750                                                  | + 79.5%                                                                                                                                                                    | \$160,450                                                                                                                                                                                                                                                                            | \$241,250                                                                                                                                                                                                                                                                                                                                                                                                                                                                                               | + 50.4%                                                                                                                                                                                                                                                                                                                                                                                                                                                                                                                                                                                                     |  |
| 97.6%     | 93.9%                                                      | - 3.8%                                                                                                                                                                     | 91.4%                                                                                                                                                                                                                                                                                | 88.8%                                                                                                                                                                                                                                                                                                                                                                                                                                                                                                   | - 2.8%                                                                                                                                                                                                                                                                                                                                                                                                                                                                                                                                                                                                      |  |
| 53        | 107                                                        | + 101.9%                                                                                                                                                                   | 69                                                                                                                                                                                                                                                                                   | 118                                                                                                                                                                                                                                                                                                                                                                                                                                                                                                     | + 71.0%                                                                                                                                                                                                                                                                                                                                                                                                                                                                                                                                                                                                     |  |
| 18        | 33                                                         | + 83.3%                                                                                                                                                                    |                                                                                                                                                                                                                                                                                      |                                                                                                                                                                                                                                                                                                                                                                                                                                                                                                         |                                                                                                                                                                                                                                                                                                                                                                                                                                                                                                                                                                                                             |  |
| 5.5       | 11.6                                                       | + 110.9%                                                                                                                                                                   |                                                                                                                                                                                                                                                                                      |                                                                                                                                                                                                                                                                                                                                                                                                                                                                                                         |                                                                                                                                                                                                                                                                                                                                                                                                                                                                                                                                                                                                             |  |
|           | 9<br>2<br>4<br>\$211,600<br>\$178,700<br>97.6%<br>53<br>18 | 2023     2024       9     6       2     1       4     2       \$211,600     \$320,750       \$178,700     \$320,750       97.6%     93.9%       53     107       18     33 | 2023     2024     + / -       9     6     - 33.3%       2     1     - 50.0%       4     2     - 50.0%       \$211,600     \$320,750     + 51.6%       \$178,700     \$320,750     + 79.5%       97.6%     93.9%     - 3.8%       53     107     + 101.9%       18     33     + 83.3% | 2023         2024         + / -         2023           9         6         - 33.3%         24           2         1         - 50.0%         17           4         2         - 50.0%         20           \$211,600         \$320,750         + 51.6%         \$198,440           \$178,700         \$320,750         + 79.5%         \$160,450           97.6%         93.9%         - 3.8%         91.4%           53         107         + 101.9%         69           18         33         + 83.3% | 2023         2024         + / -         2023         2024           9         6         -33.3%         24         29           2         1         -50.0%         17         11           4         2         -50.0%         20         14           \$211,600         \$320,750         +51.6%         \$198,440         \$311,214           \$178,700         \$320,750         +79.5%         \$160,450         \$241,250           97.6%         93.9%         -3.8%         91.4%         88.8%           53         107         +101.9%         69         118           18         33         +83.3% |  |