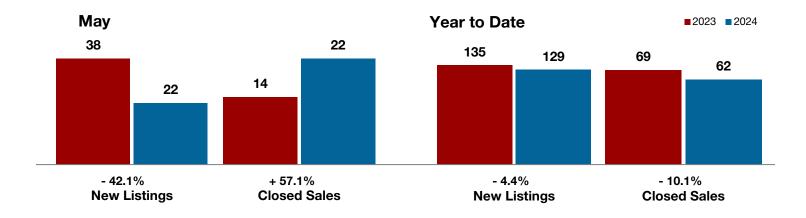

Fannin County

Franklin County

Freestone County

Grayson County

**Hamilton County** 

Harrison County

Henderson County

Hill County