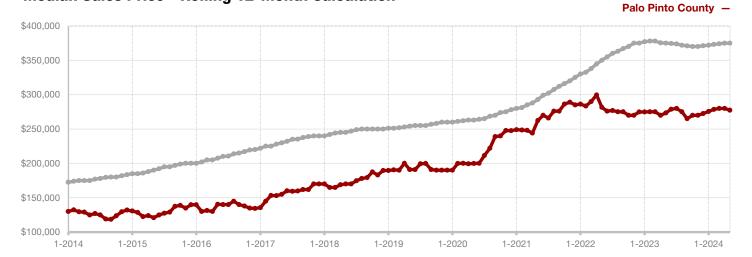

Limestone County

Montague County

Navarro County

Nolan County

Palo Pinto County

**Parker County** 

**Rains County** 

Rockwall County