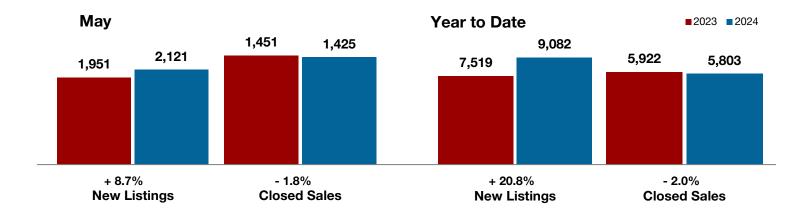

### **Clay County**

| May       |                                                            |                                                                                                                                                                            | Year to Date                                                                                                                                                                                                                                                                         |                                                                                                                                                                                                                                                                                                                                                                                                                                                                                                         |                                                                                                                                                                                                                                                                                                                                                                                                                                                                                                                                                                                                             |  |
|-----------|------------------------------------------------------------|----------------------------------------------------------------------------------------------------------------------------------------------------------------------------|--------------------------------------------------------------------------------------------------------------------------------------------------------------------------------------------------------------------------------------------------------------------------------------|---------------------------------------------------------------------------------------------------------------------------------------------------------------------------------------------------------------------------------------------------------------------------------------------------------------------------------------------------------------------------------------------------------------------------------------------------------------------------------------------------------|-------------------------------------------------------------------------------------------------------------------------------------------------------------------------------------------------------------------------------------------------------------------------------------------------------------------------------------------------------------------------------------------------------------------------------------------------------------------------------------------------------------------------------------------------------------------------------------------------------------|--|
| 2023      | 2024                                                       | +/-                                                                                                                                                                        | 2023                                                                                                                                                                                                                                                                                 | 2024                                                                                                                                                                                                                                                                                                                                                                                                                                                                                                    | +/-                                                                                                                                                                                                                                                                                                                                                                                                                                                                                                                                                                                                         |  |
| 9         | 6                                                          | - 33.3%                                                                                                                                                                    | 24                                                                                                                                                                                                                                                                                   | 29                                                                                                                                                                                                                                                                                                                                                                                                                                                                                                      | + 20.8%                                                                                                                                                                                                                                                                                                                                                                                                                                                                                                                                                                                                     |  |
| 2         | 1                                                          | - 50.0%                                                                                                                                                                    | 17                                                                                                                                                                                                                                                                                   | 11                                                                                                                                                                                                                                                                                                                                                                                                                                                                                                      | - 35.3%                                                                                                                                                                                                                                                                                                                                                                                                                                                                                                                                                                                                     |  |
| 4         | 2                                                          | - 50.0%                                                                                                                                                                    | 20                                                                                                                                                                                                                                                                                   | 14                                                                                                                                                                                                                                                                                                                                                                                                                                                                                                      | - 30.0%                                                                                                                                                                                                                                                                                                                                                                                                                                                                                                                                                                                                     |  |
| \$211,600 | \$320,750                                                  | + 51.6%                                                                                                                                                                    | \$198,440                                                                                                                                                                                                                                                                            | \$311,214                                                                                                                                                                                                                                                                                                                                                                                                                                                                                               | + 56.8%                                                                                                                                                                                                                                                                                                                                                                                                                                                                                                                                                                                                     |  |
| \$178,700 | \$320,750                                                  | + 79.5%                                                                                                                                                                    | \$160,450                                                                                                                                                                                                                                                                            | \$241,250                                                                                                                                                                                                                                                                                                                                                                                                                                                                                               | + 50.4%                                                                                                                                                                                                                                                                                                                                                                                                                                                                                                                                                                                                     |  |
| 97.6%     | 93.9%                                                      | - 3.8%                                                                                                                                                                     | 91.4%                                                                                                                                                                                                                                                                                | 88.8%                                                                                                                                                                                                                                                                                                                                                                                                                                                                                                   | - 2.8%                                                                                                                                                                                                                                                                                                                                                                                                                                                                                                                                                                                                      |  |
| 53        | 107                                                        | + 101.9%                                                                                                                                                                   | 69                                                                                                                                                                                                                                                                                   | 118                                                                                                                                                                                                                                                                                                                                                                                                                                                                                                     | + 71.0%                                                                                                                                                                                                                                                                                                                                                                                                                                                                                                                                                                                                     |  |
| 18        | 33                                                         | + 83.3%                                                                                                                                                                    |                                                                                                                                                                                                                                                                                      |                                                                                                                                                                                                                                                                                                                                                                                                                                                                                                         |                                                                                                                                                                                                                                                                                                                                                                                                                                                                                                                                                                                                             |  |
| 5.5       | 11.6                                                       | + 110.9%                                                                                                                                                                   |                                                                                                                                                                                                                                                                                      |                                                                                                                                                                                                                                                                                                                                                                                                                                                                                                         |                                                                                                                                                                                                                                                                                                                                                                                                                                                                                                                                                                                                             |  |
|           | 9<br>2<br>4<br>\$211,600<br>\$178,700<br>97.6%<br>53<br>18 | 2023     2024       9     6       2     1       4     2       \$211,600     \$320,750       \$178,700     \$320,750       97.6%     93.9%       53     107       18     33 | 2023     2024     + / -       9     6     - 33.3%       2     1     - 50.0%       4     2     - 50.0%       \$211,600     \$320,750     + 51.6%       \$178,700     \$320,750     + 79.5%       97.6%     93.9%     - 3.8%       53     107     + 101.9%       18     33     + 83.3% | 2023         2024         + / -         2023           9         6         - 33.3%         24           2         1         - 50.0%         17           4         2         - 50.0%         20           \$211,600         \$320,750         + 51.6%         \$198,440           \$178,700         \$320,750         + 79.5%         \$160,450           97.6%         93.9%         - 3.8%         91.4%           53         107         + 101.9%         69           18         33         + 83.3% | 2023         2024         + / -         2023         2024           9         6         -33.3%         24         29           2         1         -50.0%         17         11           4         2         -50.0%         20         14           \$211,600         \$320,750         +51.6%         \$198,440         \$311,214           \$178,700         \$320,750         +79.5%         \$160,450         \$241,250           97.6%         93.9%         -3.8%         91.4%         88.8%           53         107         +101.9%         69         118           18         33         +83.3% |  |