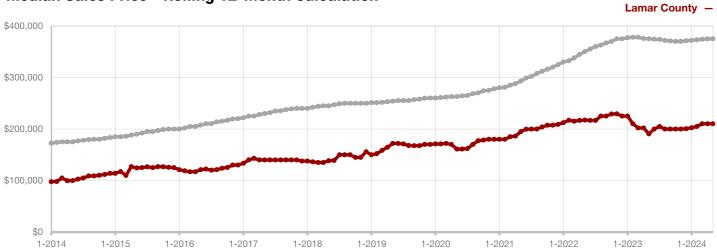

**Hood County** 

**Hopkins County** 

**Hunt County** 

Jack County

Johnson County

Jones County

Kaufman County

Lamar County