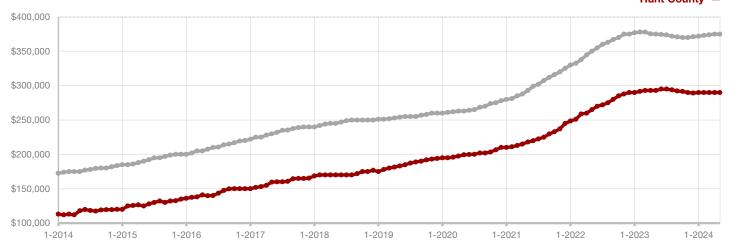

**Hood County** 

**Hopkins County** 

**Hunt County** 

Jack County

Johnson County

Jones County

Kaufman County

Lamar County