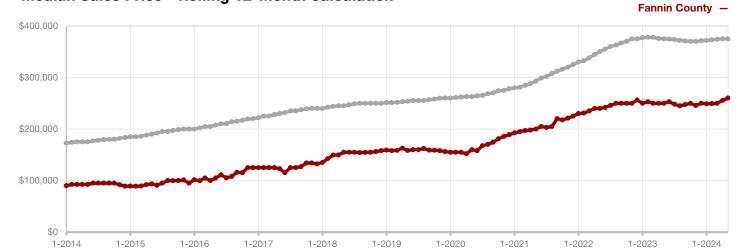

Fannin County

Franklin County

Freestone County

Grayson County

**Hamilton County** 

Harrison County

Henderson County

Hill County