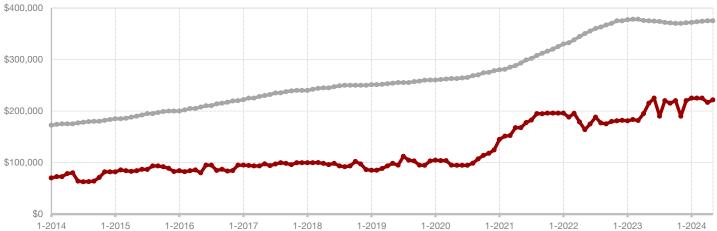

### **Callahan County**

**- 46.2% - 42.9%** 

+ 32.8%

Change in New Listings Change in Closed Sales

Change in Median Sales Price

|                                          | May       |           |         | Year to Date |           |         |
|------------------------------------------|-----------|-----------|---------|--------------|-----------|---------|
|                                          | 2023      | 2024      | +/-     | 2023         | 2024      | +/-     |
| New Listings                             | 26        | 14        | - 46.2% | 107          | 92        | - 14.0% |
| Pending Sales                            | 13        | 12        | - 7.7%  | 73           | 63        | - 13.7% |
| Closed Sales                             | 21        | 12        | - 42.9% | 64           | 65        | + 1.6%  |
| Average Sales Price*                     | \$203,205 | \$269,017 | + 32.4% | \$186,907    | \$292,215 | + 56.3% |
| Median Sales Price*                      | \$192,000 | \$254,900 | + 32.8% | \$150,000    | \$199,000 | + 32.7% |
| Percent of Original List Price Received* | 90.3%     | 94.2%     | + 4.3%  | 89.5%        | 91.1%     | + 1.8%  |
| Days on Market Until Sale                | 42        | 72        | + 71.4% | 48           | 68        | + 41.7% |
| Inventory of Homes for Sale              | 59        | 57        | - 3.4%  |              |           |         |
| Months Supply of Inventory               | 4.3       | 4.4       | + 2.3%  |              |           |         |