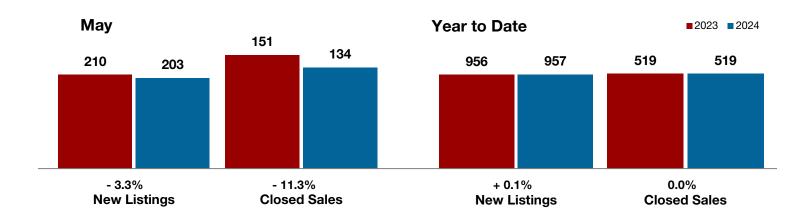

Van Zandt County

Wise County

**Wood County** 

**Young County** 

Voor to Data