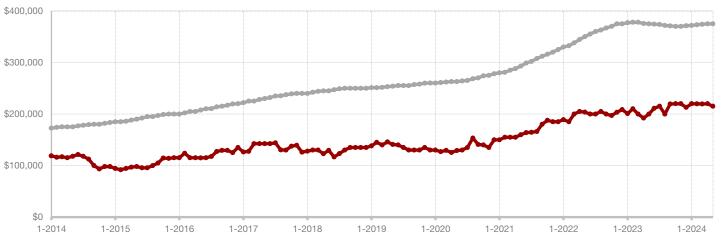

| way       |                                                              |                                                                                            | Year to Date                                                                                                                                                                                                                                                                        |                                                                                                                                                                                                                                                                                                                                                                                                                                                                                                        |                                                                                                                                                                                                                                                                                                                                                                                                                                                                                                                                                                                                                   |
|-----------|--------------------------------------------------------------|--------------------------------------------------------------------------------------------|-------------------------------------------------------------------------------------------------------------------------------------------------------------------------------------------------------------------------------------------------------------------------------------|--------------------------------------------------------------------------------------------------------------------------------------------------------------------------------------------------------------------------------------------------------------------------------------------------------------------------------------------------------------------------------------------------------------------------------------------------------------------------------------------------------|-------------------------------------------------------------------------------------------------------------------------------------------------------------------------------------------------------------------------------------------------------------------------------------------------------------------------------------------------------------------------------------------------------------------------------------------------------------------------------------------------------------------------------------------------------------------------------------------------------------------|
| 2023      | 2024                                                         | +/-                                                                                        | 2023                                                                                                                                                                                                                                                                                | 2024                                                                                                                                                                                                                                                                                                                                                                                                                                                                                                   | +/-                                                                                                                                                                                                                                                                                                                                                                                                                                                                                                                                                                                                               |
| 14        | 19                                                           | + 35.7%                                                                                    | 59                                                                                                                                                                                                                                                                                  | 85                                                                                                                                                                                                                                                                                                                                                                                                                                                                                                     | + 44.1%                                                                                                                                                                                                                                                                                                                                                                                                                                                                                                                                                                                                           |
| 9         | 6                                                            | - 33.3%                                                                                    | 35                                                                                                                                                                                                                                                                                  | 38                                                                                                                                                                                                                                                                                                                                                                                                                                                                                                     | + 8.6%                                                                                                                                                                                                                                                                                                                                                                                                                                                                                                                                                                                                            |
| 10        | 10                                                           | 0.0%                                                                                       | 30                                                                                                                                                                                                                                                                                  | 37                                                                                                                                                                                                                                                                                                                                                                                                                                                                                                     | + 23.3%                                                                                                                                                                                                                                                                                                                                                                                                                                                                                                                                                                                                           |
| \$252,320 | \$355,090                                                    | + 40.7%                                                                                    | \$356,303                                                                                                                                                                                                                                                                           | \$312,062                                                                                                                                                                                                                                                                                                                                                                                                                                                                                              | - 12.4%                                                                                                                                                                                                                                                                                                                                                                                                                                                                                                                                                                                                           |
| \$218,500 | \$354,500                                                    | + 62.2%                                                                                    | \$249,000                                                                                                                                                                                                                                                                           | \$260,000                                                                                                                                                                                                                                                                                                                                                                                                                                                                                              | + 4.4%                                                                                                                                                                                                                                                                                                                                                                                                                                                                                                                                                                                                            |
| 93.7%     | 85.9%                                                        | - 8.3%                                                                                     | 91.9%                                                                                                                                                                                                                                                                               | 88.8%                                                                                                                                                                                                                                                                                                                                                                                                                                                                                                  | - 3.4%                                                                                                                                                                                                                                                                                                                                                                                                                                                                                                                                                                                                            |
| 54        | 98                                                           | + 81.5%                                                                                    | 59                                                                                                                                                                                                                                                                                  | 88                                                                                                                                                                                                                                                                                                                                                                                                                                                                                                     | + 49.2%                                                                                                                                                                                                                                                                                                                                                                                                                                                                                                                                                                                                           |
| 43        | 66                                                           | + 53.5%                                                                                    |                                                                                                                                                                                                                                                                                     |                                                                                                                                                                                                                                                                                                                                                                                                                                                                                                        |                                                                                                                                                                                                                                                                                                                                                                                                                                                                                                                                                                                                                   |
| 7.1       | 10.8                                                         | + 52.1%                                                                                    |                                                                                                                                                                                                                                                                                     |                                                                                                                                                                                                                                                                                                                                                                                                                                                                                                        |                                                                                                                                                                                                                                                                                                                                                                                                                                                                                                                                                                                                                   |
|           | 14<br>9<br>10<br>\$252,320<br>\$218,500<br>93.7%<br>54<br>43 | 2023 2024  14 19 9 6 10 10 \$252,320 \$355,090 \$218,500 \$354,500 93.7% 85.9% 54 98 43 66 | 2023     2024     + / -       14     19     + 35.7%       9     6     - 33.3%       10     10     0.0%       \$252,320     \$355,090     + 40.7%       \$218,500     \$354,500     + 62.2%       93.7%     85.9%     - 8.3%       54     98     + 81.5%       43     66     + 53.5% | 2023         2024         + / -         2023           14         19         + 35.7%         59           9         6         - 33.3%         35           10         10         0.0%         30           \$252,320         \$355,090         + 40.7%         \$356,303           \$218,500         \$354,500         + 62.2%         \$249,000           93.7%         85.9%         - 8.3%         91.9%           54         98         + 81.5%         59           43         66         + 53.5% | 2023         2024         + / -         2023         2024           14         19         + 35.7%         59         85           9         6         - 33.3%         35         38           10         10         0.0%         30         37           \$252,320         \$355,090         + 40.7%         \$356,303         \$312,062           \$218,500         \$354,500         + 62.2%         \$249,000         \$260,000           93.7%         85.9%         - 8.3%         91.9%         88.8%           54         98         + 81.5%         59         88           43         66         + 53.5% |