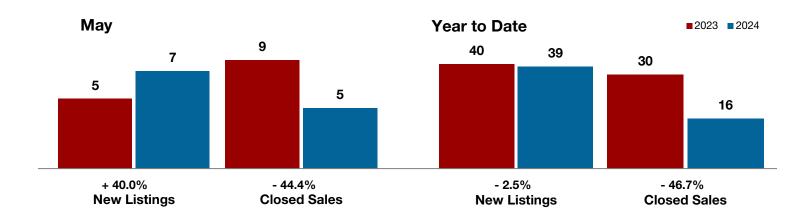

### **Callahan County**

**- 46.2% - 42.9%** 

+ 32.8%

Change in New Listings Change in Closed Sales

Change in Median Sales Price

|                                          | May       |           |         | Year to Date |           |         |
|------------------------------------------|-----------|-----------|---------|--------------|-----------|---------|
|                                          | 2023      | 2024      | +/-     | 2023         | 2024      | +/-     |
| New Listings                             | 26        | 14        | - 46.2% | 107          | 92        | - 14.0% |
| Pending Sales                            | 13        | 12        | - 7.7%  | 73           | 63        | - 13.7% |
| Closed Sales                             | 21        | 12        | - 42.9% | 64           | 65        | + 1.6%  |
| Average Sales Price*                     | \$203,205 | \$269,017 | + 32.4% | \$186,907    | \$292,215 | + 56.3% |
| Median Sales Price*                      | \$192,000 | \$254,900 | + 32.8% | \$150,000    | \$199,000 | + 32.7% |
| Percent of Original List Price Received* | 90.3%     | 94.2%     | + 4.3%  | 89.5%        | 91.1%     | + 1.8%  |
| Days on Market Until Sale                | 42        | 72        | + 71.4% | 48           | 68        | + 41.7% |
| Inventory of Homes for Sale              | 59        | 57        | - 3.4%  |              |           |         |
| Months Supply of Inventory               | 4.3       | 4.4       | + 2.3%  |              |           |         |