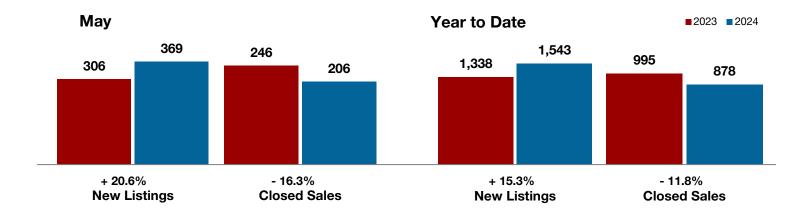

8% | 2023         2024         + / -         2023         2024           306         369         + 20.6%         1,338         1,543           230         180         - 21.7%         1,098         968           246         206         - 16.3%         995         878           \$520,330         \$534,958         + 2.8%         \$497,996         \$503,534           \$435,000         \$447,000         + 2.8%         \$425,200         \$420,100           95.2%         95.7%         + 0.5%         94.0%         94.7%           60         56         - 6.7%         71         66           675         856         + 26.8% |

<sup>\*</sup> Does not include prices from any previous listing contracts or seller concessions. | Activity for one month can sometimes look extreme due to small sample size.





**Rockwall County** 





**Year to Date** 

# Shackelford County

| + 100.0% | - 100.0% |  |
|----------|----------|--|
|          |          |  |

Change in Change in Change in

New Listings Closed Sales Median Sales Price

| ····-y    |                                                            |                                                |                                                                                                         |                                                                                                                        |                                                                                                                                                            |  |
|-----------|----------------------------------------------