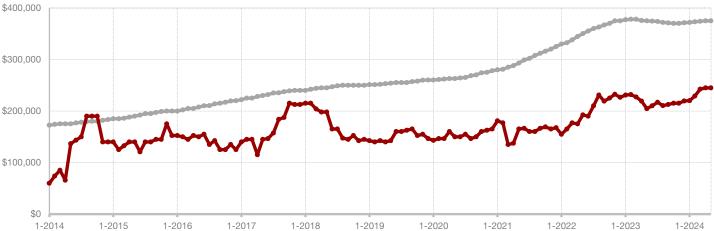

**Hood County** 

**Hopkins County** 

**Hunt County** 

Jack County

Johnson County

Jones County

Kaufman County

Lamar County