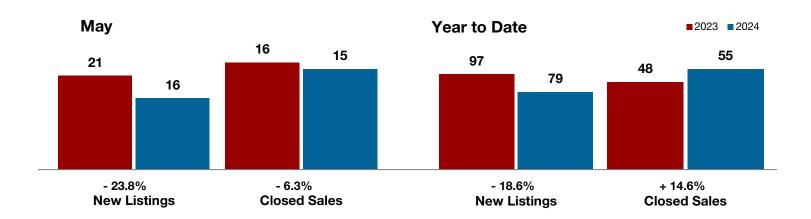

**Shackelford County** 

**Smith County** 

Somervell County

**Stephens County** 

Stonewall County

**Tarrant County** 

**Taylor County** 

**Upshur County** 