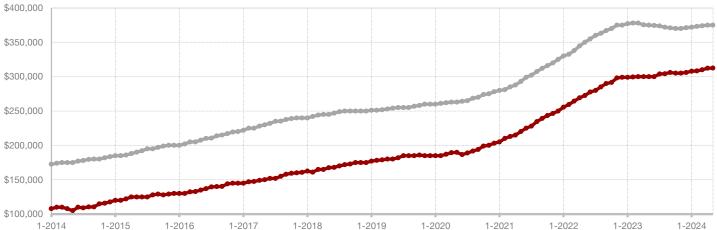

| way       |                                                              |                                                                                            | Year to Date                                                                                                                                                                                                                                                                        |                                                                                                                                                                                                                                                                                                                                                                                                                                                                                                        |                                                                                                                                                                                                                                                                                                                                                                                                                                                                                                                                                                                                                   |
|-----------|--------------------------------------------------------------|--------------------------------------------------------------------------------------------|-------------------------------------------------------------------------------------------------------------------------------------------------------------------------------------------------------------------------------------------------------------------------------------|--------------------------------------------------------------------------------------------------------------------------------------------------------------------------------------------------------------------------------------------------------------------------------------------------------------------------------------------------------------------------------------------------------------------------------------------------------------------------------------------------------|-------------------------------------------------------------------------------------------------------------------------------------------------------------------------------------------------------------------------------------------------------------------------------------------------------------------------------------------------------------------------------------------------------------------------------------------------------------------------------------------------------------------------------------------------------------------------------------------------------------------|
| 2023      | 2024                                                         | +/-                                                                                        | 2023                                                                                                                                                                                                                                                                                | 2024                                                                                                                                                                                                                                                                                                                                                                                                                                                                                                   | +/-                                                                                                                                                                                                                                                                                                                                                                                                                                                                                                                                                                                                               |
| 14        | 19                                                           | + 35.7%                                                                                    | 59                                                                                                                                                                                                                                                                                  | 85                                                                                                                                                                                                                                                                                                                                                                                                                                                                                                     | + 44.1%                                                                                                                                                                                                                                                                                                                                                                                                                                                                                                                                                                                                           |
| 9         | 6                                                            | - 33.3%                                                                                    | 35                                                                                                                                                                                                                                                                                  | 38                                                                                                                                                                                                                                                                                                                                                                                                                                                                                                     | + 8.6%                                                                                                                                                                                                                                                                                                                                                                                                                                                                                                                                                                                                            |
| 10        | 10                                                           | 0.0%                                                                                       | 30                                                                                                                                                                                                                                                                                  | 37                                                                                                                                                                                                                                                                                                                                                                                                                                                                                                     | + 23.3%                                                                                                                                                                                                                                                                                                                                                                                                                                                                                                                                                                                                           |
| \$252,320 | \$355,090                                                    | + 40.7%                                                                                    | \$356,303                                                                                                                                                                                                                                                                           | \$312,062                                                                                                                                                                                                                                                                                                                                                                                                                                                                                              | - 12.4%                                                                                                                                                                                                                                                                                                                                                                                                                                                                                                                                                                                                           |
| \$218,500 | \$354,500                                                    | + 62.2%                                                                                    | \$249,000                                                                                                                                                                                                                                                                           | \$260,000                                                                                                                                                                                                                                                                                                                                                                                                                                                                                              | + 4.4%                                                                                                                                                                                                                                                                                                                                                                                                                                                                                                                                                                                                            |
| 93.7%     | 85.9%                                                        | - 8.3%                                                                                     | 91.9%                                                                                                                                                                                                                                                                               | 88.8%                                                                                                                                                                                                                                                                                                                                                                                                                                                                                                  | - 3.4%                                                                                                                                                                                                                                                                                                                                                                                                                                                                                                                                                                                                            |
| 54        | 98                                                           | + 81.5%                                                                                    | 59                                                                                                                                                                                                                                                                                  | 88                                                                                                                                                                                                                                                                                                                                                                                                                                                                                                     | + 49.2%                                                                                                                                                                                                                                                                                                                                                                                                                                                                                                                                                                                                           |
| 43        | 66                                                           | + 53.5%                                                                                    |                                                                                                                                                                                                                                                                                     |                                                                                                                                                                                                                                                                                                                                                                                                                                                                                                        |                                                                                                                                                                                                                                                                                                                                                                                                                                                                                                                                                                                                                   |
| 7.1       | 10.8                                                         | + 52.1%                                                                                    |                                                                                                                                                                                                                                                                                     |                                                                                                                                                                                                                                                                                                                                                                                                                                                                                                        |                                                                                                                                                                                                                                                                                                                                                                                                                                                                                                                                                                                                                   |
|           | 14<br>9<br>10<br>\$252,320<br>\$218,500<br>93.7%<br>54<br>43 | 2023 2024  14 19 9 6 10 10 \$252,320 \$355,090 \$218,500 \$354,500 93.7% 85.9% 54 98 43 66 | 2023     2024     + / -       14     19     + 35.7%       9     6     - 33.3%       10     10     0.0%       \$252,320     \$355,090     + 40.7%       \$218,500     \$354,500     + 62.2%       93.7%     85.9%     - 8.3%       54     98     + 81.5%       43     66     + 53.5% | 2023         2024         + / -         2023           14         19         + 35.7%         59           9         6         - 33.3%         35           10         10         0.0%         30           \$252,320         \$355,090         + 40.7%         \$356,303           \$218,500         \$354,500         + 62.2%         \$249,000           93.7%         85.9%         - 8.3%         91.9%           54         98         + 81.5%         59           43         66         + 53.5% | 2023         2024         + / -         2023         2024           14         19         + 35.7%         59         85           9         6         - 33.3%         35         38           10         10         0.0%         30         37           \$252,320         \$355,090         + 40.7%         \$356,303         \$312,062           \$218,500         \$354,500         + 62.2%         \$249,000         \$260,000           93.7%         85.9%         - 8.3%         91.9%         88.8%           54         98         + 81.5%         59         88           43         66         + 53.5% |