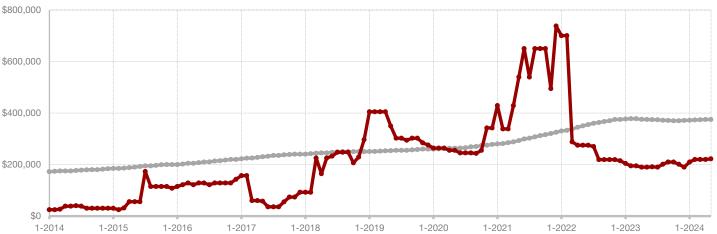

- 33.3%

- 50.0%

+ 79.5%

Change in New Listings Change in Closed Sales

Change in Median Sales Price

### **Clay County**

| May       |                                                            |                                                                                                                                                                            | Year to Date                                                                                                                                                                                                                                                                         |                                                                                                                                                                                                                                                                                                                                                                                                                                                                                                         |                                                                                                                                                                                                                                                                                                                                                                                                                                                                                                                                                                                                             |  |
|-----------|------------------------------------------------------------|----------------------------------------------------------------------------------------------------------------------------------------------------------------------------|--------------------------------------------------------------------------------------------------------------------------------------------------------------------------------------------------------------------------------------------------------------------------------------|---------------------------------------------------------------------------------------------------------------------------------------------------------------------------------------------------------------------------------------------------------------------------------------------------------------------------------------------------------------------------------------------------------------------------------------------------------------------------------------------------------|-------------------------------------------------------------------------------------------------------------------------------------------------------------------------------------------------------------------------------------------------------------------------------------------------------------------------------------------------------------------------------------------------------------------------------------------------------------------------------------------------------------------------------------------------------------------------------------------------------------|--|
| 2023      | 2024                                                       | +/-                                                                                                                                                                        | 2023                                                                                                                                                                                                                                                                                 | 2024                                                                                                                                                                                                                                                                                                                                                                                                                                                                                                    | +/-                                                                                                                                                                                                                                                                                                                                                                                                                                                                                                                                                                                                         |  |
| 9         | 6                                                          | - 33.3%                                                                                                                                                                    | 24                                                                                                                                                                                                                                                                                   | 29                                                                                                                                                                                                                                                                                                                                                                                                                                                                                                      | + 20.8%                                                                                                                                                                                                                                                                                                                                                                                                                                                                                                                                                                                                     |  |
| 2         | 1                                                          | - 50.0%                                                                                                                                                                    | 17                                                                                                                                                                                                                                                                                   | 11                                                                                                                                                                                                                                                                                                                                                                                                                                                                                                      | - 35.3%                                                                                                                                                                                                                                                                                                                                                                                                                                                                                                                                                                                                     |  |
| 4         | 2                                                          | - 50.0%                                                                                                                                                                    | 20                                                                                                                                                                                                                                                                                   | 14                                                                                                                                                                                                                                                                                                                                                                                                                                                                                                      | - 30.0%                                                                                                                                                                                                                                                                                                                                                                                                                                                                                                                                                                                                     |  |
| \$211,600 | \$320,750                                                  | + 51.6%                                                                                                                                                                    | \$198,440                                                                                                                                                                                                                                                                            | \$311,214                                                                                                                                                                                                                                                                                                                                                                                                                                                                                               | + 56.8%                                                                                                                                                                                                                                                                                                                                                                                                                                                                                                                                                                                                     |  |
| \$178,700 | \$320,750                                                  | + 79.5%                                                                                                                                                                    | \$160,450                                                                                                                                                                                                                                                                            | \$241,250                                                                                                                                                                                                                                                                                                                                                                                                                                                                                               | + 50.4%                                                                                                                                                                                                                                                                                                                                                                                                                                                                                                                                                                                                     |  |
| 97.6%     | 93.9%                                                      | - 3.8%                                                                                                                                                                     | 91.4%                                                                                                                                                                                                                                                                                | 88.8%                                                                                                                                                                                                                                                                                                                                                                                                                                                                                                   | - 2.8%                                                                                                                                                                                                                                                                                                                                                                                                                                                                                                                                                                                                      |  |
| 53        | 107                                                        | + 101.9%                                                                                                                                                                   | 69                                                                                                                                                                                                                                                                                   | 118                                                                                                                                                                                                                                                                                                                                                                                                                                                                                                     | + 71.0%                                                                                                                                                                                                                                                                                                                                                                                                                                                                                                                                                                                                     |  |
| 18        | 33                                                         | + 83.3%                                                                                                                                                                    |                                                                                                                                                                                                                                                                                      |                                                                                                                                                                                                                                                                                                                                                                                                                                                                                                         |                                                                                                                                                                                                                                                                                                                                                                                                                                                                                                                                                                                                             |  |
| 5.5       | 11.6                                                       | + 110.9%                                                                                                                                                                   |                                                                                                                                                                                                                                                                                      |                                                                                                                                                                                                                                                                                                                                                                                                                                                                                                         |                                                                                                                                                                                                                                                                                                                                                                                                                                                                                                                                                                                                             |  |
|           | 9<br>2<br>4<br>\$211,600<br>\$178,700<br>97.6%<br>53<br>18 | 2023     2024       9     6       2     1       4     2       \$211,600     \$320,750       \$178,700     \$320,750       97.6%     93.9%       53     107       18     33 | 2023     2024     + / -       9     6     - 33.3%       2     1     - 50.0%       4     2     - 50.0%       \$211,600     \$320,750     + 51.6%       \$178,700     \$320,750     + 79.5%       97.6%     93.9%     - 3.8%       53     107     + 101.9%       18     33     + 83.3% | 2023         2024         + / -         2023           9         6         - 33.3%         24           2         1         - 50.0%         17           4         2         - 50.0%         20           \$211,600         \$320,750         + 51.6%         \$198,440           \$178,700         \$320,750         + 79.5%         \$160,450           97.6%         93.9%         - 3.8%         91.4%           53         107         + 101.9%         69           18         33         + 83.3% | 2023         2024         + / -         2023         2024           9         6         -33.3%         24         29           2         1         -50.0%         17         11           4         2         -50.0%         20         14           \$211,600         \$320,750         +51.6%         \$198,440         \$311,214           \$178,700         \$320,750         +79.5%         \$160,450         \$241,250           97.6%         93.9%         -3.8%         91.4%         88.8%           53         107         +101.9%         69         118           18         33         +83.3% |  |