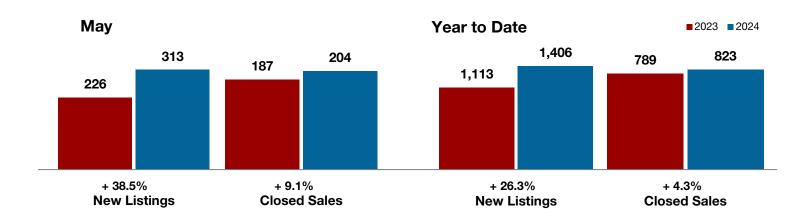

**Hood County** 

**Hopkins County** 

**Hunt County** 

Jack County

Johnson County

Jones County

Kaufman County

Lamar County

| way       |                                                              |                                                                                            | Year to Date                                                                                                                                                                                                                                                                        |                                                                                                                                                                                                                                                                                                                                                                                                                                                                                                        |                                                                                                                                                                                                                                                                                                                                                                                                                                                                                                                                                                                                                   |
|-----------|--------------------------------------------------------------|--------------------------------------------------------------------------------------------|-------------------------------------------------------------------------------------------------------------------------------------------------------------------------------------------------------------------------------------------------------------------------------------|--------------------------------------------------------------------------------------------------------------------------------------------------------------------------------------------------------------------------------------------------------------------------------------------------------------------------------------------------------------------------------------------------------------------------------------------------------------------------------------------------------|-------------------------------------------------------------------------------------------------------------------------------------------------------------------------------------------------------------------------------------------------------------------------------------------------------------------------------------------------------------------------------------------------------------------------------------------------------------------------------------------------------------------------------------------------------------------------------------------------------------------|
| 2023      | 2024                                                         | +/-                                                                                        | 2023                                                                                                                                                                                                                                                                                | 2024                                                                                                                                                                                                                                                                                                                                                                                                                                                                                                   | +/-                                                                                                                                                                                                                                                                                                                                                                                                                                                                                                                                                                                                               |
| 14        | 19                                                           | + 35.7%                                                                                    | 59                                                                                                                                                                                                                                                                                  | 85                                                                                                                                                                                                                                                                                                                                                                                                                                                                                                     | + 44.1%                                                                                                                                                                                                                                                                                                                                                                                                                                                                                                                                                                                                           |
| 9         | 6                                                            | - 33.3%                                                                                    | 35                                                                                                                                                                                                                                                                                  | 38                                                                                                                                                                                                                                                                                                                                                                                                                                                                                                     | + 8.6%                                                                                                                                                                                                                                                                                                                                                                                                                                                                                                                                                                                                            |
| 10        | 10                                                           | 0.0%                                                                                       | 30                                                                                                                                                                                                                                                                                  | 37                                                                                                                                                                                                                                                                                                                                                                                                                                                                                                     | + 23.3%                                                                                                                                                                                                                                                                                                                                                                                                                                                                                                                                                                                                           |
| \$252,320 | \$355,090                                                    | + 40.7%                                                                                    | \$356,303                                                                                                                                                                                                                                                                           | \$312,062                                                                                                                                                                                                                                                                                                                                                                                                                                                                                              | - 12.4%                                                                                                                                                                                                                                                                                                                                                                                                                                                                                                                                                                                                           |
| \$218,500 | \$354,500                                                    | + 62.2%                                                                                    | \$249,000                                                                                                                                                                                                                                                                           | \$260,000                                                                                                                                                                                                                                                                                                                                                                                                                                                                                              | + 4.4%                                                                                                                                                                                                                                                                                                                                                                                                                                                                                                                                                                                                            |
| 93.7%     | 85.9%                                                        | - 8.3%                                                                                     | 91.9%                                                                                                                                                                                                                                                                               | 88.8%                                                                                                                                                                                                                                                                                                                                                                                                                                                                                                  | - 3.4%                                                                                                                                                                                                                                                                                                                                                                                                                                                                                                                                                                                                            |
| 54        | 98                                                           | + 81.5%                                                                                    | 59                                                                                                                                                                                                                                                                                  | 88                                                                                                                                                                                                                                                                                                                                                                                                                                                                                                     | + 49.2%                                                                                                                                                                                                                                                                                                                                                                                                                                                                                                                                                                                                           |
| 43        | 66                                                           | + 53.5%                                                                                    |                                                                                                                                                                                                                                                                                     |                                                                                                                                                                                                                                                                                                                                                                                                                                                                                                        |                                                                                                                                                                                                                                                                                                                                                                                                                                                                                                                                                                                                                   |
| 7.1       | 10.8                                                         | + 52.1%                                                                                    |                                                                                                                                                                                                                                                                                     |                                                                                                                                                                                                                                                                                                                                                                                                                                                                                                        |                                                                                                                                                                                                                                                                                                                                                                                                                                                                                                                                                                                                                   |
|           | 14<br>9<br>10<br>\$252,320<br>\$218,500<br>93.7%<br>54<br>43 | 2023 2024  14 19 9 6 10 10 \$252,320 \$355,090 \$218,500 \$354,500 93.7% 85.9% 54 98 43 66 | 2023     2024     + / -       14     19     + 35.7%       9     6     - 33.3%       10     10     0.0%       \$252,320     \$355,090     + 40.7%       \$218,500     \$354,500     + 62.2%       93.7%     85.9%     - 8.3%       54     98     + 81.5%       43     66     + 53.5% | 2023         2024         + / -         2023           14         19         + 35.7%         59           9         6         - 33.3%         35           10         10         0.0%         30           \$252,320         \$355,090         + 40.7%         \$356,303           \$218,500         \$354,500         + 62.2%         \$249,000           93.7%         85.9%         - 8.3%         91.9%           54         98         + 81.5%         59           43         66         + 53.5% | 2023         2024         + / -         2023         2024           14         19         + 35.7%         59         85           9         6         - 33.3%         35         38           10         10         0.0%         30         37           \$252,320         \$355,090         + 40.7%         \$356,303         \$312,062           \$218,500         \$354,500         + 62.2%         \$249,000         \$260,000           93.7%         85.9%         - 8.3%         91.9%         88.8%           54         98         + 81.5%         59         88           43         66         + 53.5% |