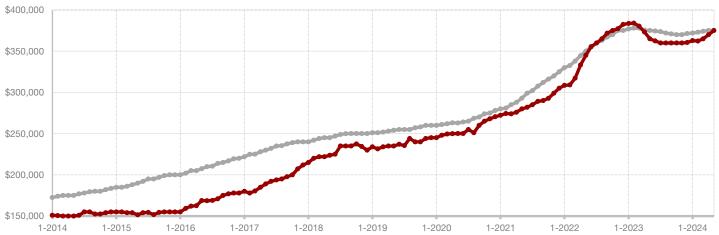

Van Zandt County

Wise County

**Wood County** 

**Young County** 

Voor to Data