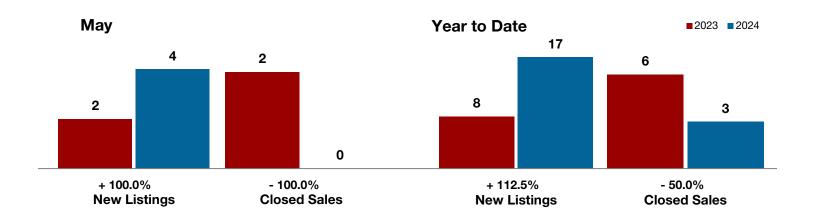

| way       |                                                              |                                                                                            | Year to Date                                                                                                                                                                                                                                                                        |                                                                                                                                                                                                                                                                                                                                                                                                                                                                                                        |                                                                                                                                                                                                                                                                                                                                                                                                                                                                                                                                                                                                                   |
|-----------|--------------------------------------------------------------|--------------------------------------------------------------------------------------------|-------------------------------------------------------------------------------------------------------------------------------------------------------------------------------------------------------------------------------------------------------------------------------------|--------------------------------------------------------------------------------------------------------------------------------------------------------------------------------------------------------------------------------------------------------------------------------------------------------------------------------------------------------------------------------------------------------------------------------------------------------------------------------------------------------|-------------------------------------------------------------------------------------------------------------------------------------------------------------------------------------------------------------------------------------------------------------------------------------------------------------------------------------------------------------------------------------------------------------------------------------------------------------------------------------------------------------------------------------------------------------------------------------------------------------------|
| 2023      | 2024                                                         | +/-                                                                                        | 2023                                                                                                                                                                                                                                                                                | 2024                                                                                                                                                                                                                                                                                                                                                                                                                                                                                                   | +/-                                                                                                                                                                                                                                                                                                                                                                                                                                                                                                                                                                                                               |
| 14        | 19                                                           | + 35.7%                                                                                    | 59                                                                                                                                                                                                                                                                                  | 85                                                                                                                                                                                                                                                                                                                                                                                                                                                                                                     | + 44.1%                                                                                                                                                                                                                                                                                                                                                                                                                                                                                                                                                                                                           |
| 9         | 6                                                            | - 33.3%                                                                                    | 35                                                                                                                                                                                                                                                                                  | 38                                                                                                                                                                                                                                                                                                                                                                                                                                                                                                     | + 8.6%                                                                                                                                                                                                                                                                                                                                                                                                                                                                                                                                                                                                            |
| 10        | 10                                                           | 0.0%                                                                                       | 30                                                                                                                                                                                                                                                                                  | 37                                                                                                                                                                                                                                                                                                                                                                                                                                                                                                     | + 23.3%                                                                                                                                                                                                                                                                                                                                                                                                                                                                                                                                                                                                           |
| \$252,320 | \$355,090                                                    | + 40.7%                                                                                    | \$356,303                                                                                                                                                                                                                                                                           | \$312,062                                                                                                                                                                                                                                                                                                                                                                                                                                                                                              | - 12.4%                                                                                                                                                                                                                                                                                                                                                                                                                                                                                                                                                                                                           |
| \$218,500 | \$354,500                                                    | + 62.2%                                                                                    | \$249,000                                                                                                                                                                                                                                                                           | \$260,000                                                                                                                                                                                                                                                                                                                                                                                                                                                                                              | + 4.4%                                                                                                                                                                                                                                                                                                                                                                                                                                                                                                                                                                                                            |
| 93.7%     | 85.9%                                                        | - 8.3%                                                                                     | 91.9%                                                                                                                                                                                                                                                                               | 88.8%                                                                                                                                                                                                                                                                                                                                                                                                                                                                                                  | - 3.4%                                                                                                                                                                                                                                                                                                                                                                                                                                                                                                                                                                                                            |
| 54        | 98                                                           | + 81.5%                                                                                    | 59                                                                                                                                                                                                                                                                                  | 88                                                                                                                                                                                                                                                                                                                                                                                                                                                                                                     | + 49.2%                                                                                                                                                                                                                                                                                                                                                                                                                                                                                                                                                                                                           |
| 43        | 66                                                           | + 53.5%                                                                                    |                                                                                                                                                                                                                                                                                     |                                                                                                                                                                                                                                                                                                                                                                                                                                                                                                        |                                                                                                                                                                                                                                                                                                                                                                                                                                                                                                                                                                                                                   |
| 7.1       | 10.8                                                         | + 52.1%                                                                                    |                                                                                                                                                                                                                                                                                     |                                                                                                                                                                                                                                                                                                                                                                                                                                                                                                        |                                                                                                                                                                                                                                                                                                                                                                                                                                                                                                                                                                                                                   |
|           | 14<br>9<br>10<br>\$252,320<br>\$218,500<br>93.7%<br>54<br>43 | 2023 2024  14 19 9 6 10 10 \$252,320 \$355,090 \$218,500 \$354,500 93.7% 85.9% 54 98 43 66 | 2023     2024     + / -       14     19     + 35.7%       9     6     - 33.3%       10     10     0.0%       \$252,320     \$355,090     + 40.7%       \$218,500     \$354,500     + 62.2%       93.7%     85.9%     - 8.3%       54     98     + 81.5%       43     66     + 53.5% | 2023         2024         + / -         2023           14         19         + 35.7%         59           9         6         - 33.3%         35           10         10         0.0%         30           \$252,320         \$355,090         + 40.7%         \$356,303           \$218,500         \$354,500         + 62.2%         \$249,000           93.7%         85.9%         - 8.3%         91.9%           54         98         + 81.5%         59           43         66         + 53.5% | 2023         2024         + / -         2023         2024           14         19         + 35.7%         59         85           9         6         - 33.3%         35         38           10         10         0.0%         30         37           \$252,320         \$355,090         + 40.7%         \$356,303         \$312,062           \$218,500         \$354,500         + 62.2%         \$249,000         \$260,000           93.7%         85.9%         - 8.3%         91.9%         88.8%           54         98         + 81.5%         59         88           43         66         + 53.5% |