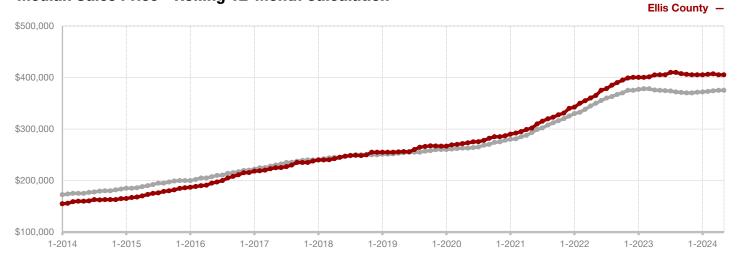

### **Collin County**

|                                          | May       |           |         | Year to Date |           |         |
|------------------------------------------|-----------|-----------|---------|--------------|-----------|---------|
|                                          | 2023      | 2024      | +/-     | 2023         | 2024      | +/-     |
| New Listings                             | 2,012     | 2,460     | + 22.3% | 7,860        | 10,362    | + 31.8% |
| Pending Sales                            | 1,528     | 1,369     | - 10.4% | 6,969        | 7,003     | + 0.5%  |
| Closed Sales                             | 1,579     | 1,602     | + 1.5%  | 6,213        | 6,481     | + 4.3%  |
| Average Sales Price*                     | \$589,130 | \$588,002 | - 0.2%  | \$574,516    | \$563,033 | - 2.0%  |
| Median Sales Price*                      | \$525,000 | \$510,000 | - 2.9%  | \$508,727    | \$492,541 | - 3.2%  |
| Percent of Original List Price Received* | 98.0%     | 97.4%     | - 0.6%  | 96.2%        | 96.9%     | + 0.7%  |
| Days on Market Until Sale                | 41        | 37        | - 9.8%  | 50           | 44        | - 12.0% |
| Inventory of Homes for Sale              | 2,512     | 4,193     | + 66.9% |              |           |         |
| Months Supply of Inventory               | 2.0       | 3.3       | + 65.0% |              |           |         |