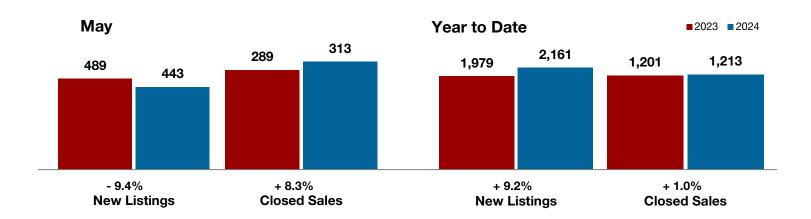

Limestone County

Montague County

Navarro County

Nolan County

Palo Pinto County

**Parker County** 

**Rains County** 

Rockwall County