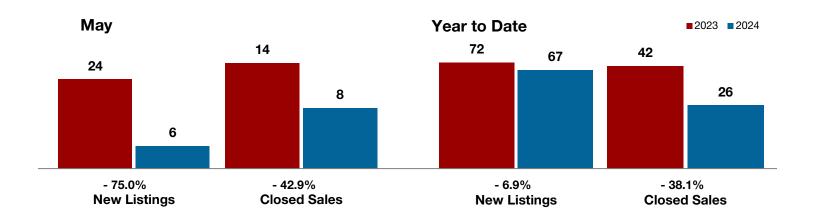

### **Coleman County**

| - 75.0%   | - 42.9%   | + 18.9%   |
|-----------|-----------|-----------|
| Change in | Change in | Change in |

Change in Change in Change in

New Listings Closed Sales Median Sales Price

|                                          | May       |           |         | Year to Date |           |         |
|------------------------------------------|-----------|-----------|---------|--------------|-----------|---------|
|                                          | 2023      | 2024      | +/-     | 2023         | 2024      | +/-     |
| New Listings                             | 24        | 6         | - 75.0% | 72           | 67        | - 6.9%  |
| Pending Sales                            | 7         | 5         | - 28.6% | 42           | 35        | - 16.7% |
| Closed Sales                             | 14        | 8         | - 42.9% | 42           | 26        | - 38.1% |
| Average Sales Price*                     | \$129,393 | \$99,813  | - 22.9% | \$145,151    | \$128,224 | - 11.7% |
| Median Sales Price*                      | \$90,000  | \$107,000 | + 18.9% | \$90,000     | \$115,000 | + 27.8% |
| Percent of Original List Price Received* | 86.1%     | 89.6%     | + 4.1%  | 82.6%        | 85.2%     | + 3.1%  |
| Days on Market Until Sale                | 108       | 111       | + 2.8%  | 90           | 88        | - 2.2%  |
| Inventory of Homes for Sale              | 55        | 53        | - 3.6%  |              |           |         |
| Months Supply of Inventory               | 7.6       | 9.4       | + 23.7% |              |           |         |