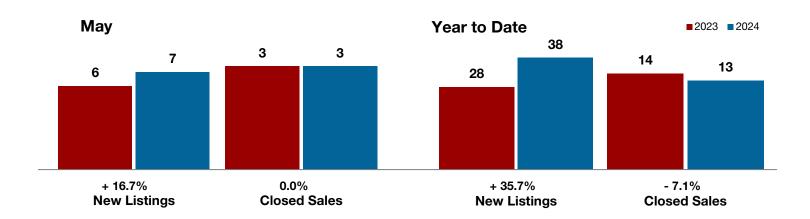

,638    | + 9.7%  |  |
| Median Sales Price*                      | \$319,900 | \$162,500 | - 49.2%  | \$317,450 | \$235,990    | - 25.7% |  |
| Percent of Original List Price Received* | 97.3%     | 96.5%     | - 0.8%   | 97.3%     | 92.5%        | - 4.9%  |  |
| Days on Market Until Sale                | 46        | 117       | + 154.3% | 71        | 84           | + 18.3% |  |
| Inventory of Homes for Sale              | 17        | 30        | + 76.5%  |           |              |         |  |
| Months Supply of Inventory               | 5.3       | 12.7      | + 139.6% |           |              |         |  |

<sup>\*</sup> Does not include prices from any previous listing contracts or seller concessions. | Activity for one month can sometimes look extreme due to small sample size.









### **Henderson County**

| + 4.5%       | 0.0%         | + 0.0%             |
|--------------|--------------|--------------------|
| Change in    | Change in    | Change in          |
| New Listings | Closed Sales | Median Sales Price |

|                                          |           | May       |         |           | Year to Date |         |  |
|------------------------------------------|-----------|-----------|---------|-----------|--------------|---------|--|
|                                          | 2023      | 2024      | +/-     | 2023      | 2024         | +/-     |  |
| New Listings                             | 220       | 230       | + 4.5%  | 916       | 1,081        | + 18.0% |  |
| Pending Sales                            | 112       | 81        | - 27.7%