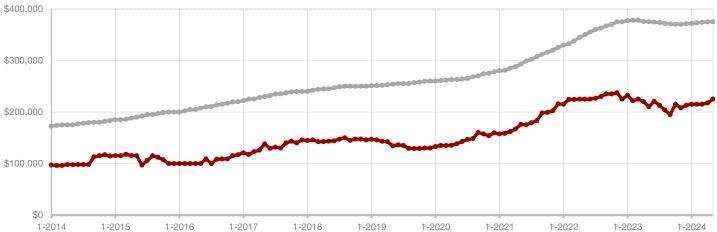

### **Bosque County**

|                                          | May       |           |         | rear to Date |           |         |  |
|------------------------------------------|-----------|-----------|---------|--------------|-----------|---------|--|
|                                          | 2023      | 2024      | +/-     | 2023         | 2024      | +/-     |  |
| New Listings                             | 19        | 28        | + 47.4% | 105          | 138       | + 31.4% |  |
| Pending Sales                            | 17        | 13        | - 23.5% | 62           | 68        | + 9.7%  |  |
| Closed Sales                             | 16        | 23        | + 43.8% | 45           | 64        | + 42.2% |  |
| Average Sales Price*                     | \$337,974 | \$443,648 | + 31.3% | \$266,694    | \$452,107 | + 69.5% |  |
| Median Sales Price*                      | \$191,500 | \$260,000 | + 35.8% | \$198,000    | \$257,750 | + 30.2% |  |
| Percent of Original List Price Received* | 93.1%     | 88.9%     | - 4.5%  | 90.4%        | 88.8%     | - 1.8%  |  |
| Days on Market Until Sale                | 65        | 76        | + 16.9% | 75           | 87        | + 16.0% |  |
| Inventory of Homes for Sale              | 71        | 104       | + 46.5% |              |           |         |  |
| Months Supply of Inventory               | 5.6       | 8.0       | + 42.9% |              |           |         |  |
|                                          |           |           |         |              |           |         |  |