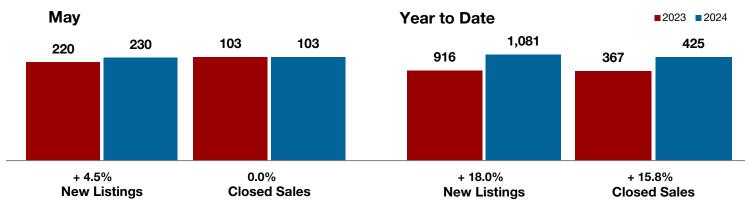

\$477,270    | + 19.1% |  |
| Median Sales Price*                      | \$291,000 | \$291,111 | + 0.0%  | \$270,000 | \$285,000    | + 5.6%  |  |
| Percent of Original List Price Received* | 94.5%     | 93.7%     | - 0.8%  | 92.2%     | 91.7%        | - 0.5%  |  |
| Days on Market Until Sale                | 58        | 80        | + 37.9% | 66        | 81           | + 22.7% |  |
| Inventory of Homes for Sale              | 653       | 835       | + 27.9% |           |              |         |  |
| Months Supply of Inventory               | 7.7       | 9.7       | + 26.0% |           |              |         |  |

<sup>\*</sup> Does not include prices from any previous listing contracts or seller concessions. | Activity for one month can sometimes look extreme due to small sample size.





A RESEARCH TOOL PROVIDED BY NORTH TEXAS REAL ESTATE INFORMATION SYSTEMS, INC.



+ 5.7%

- 6.1%

0.0%

Change in New Listings

Change in Closed Sales

Change in Median Sales Price

All MLS -

### **Hill County**

|                                          |           | May       |         |           | Year to Date |         |  |
|------------------------------------------|-----------|-----------|---------|-----------|--------------|---------|--|
|                                          | 2023      | 2024      | +/-     | 2023      | 2024         | +/-     |  |
| New Listings                             | 53        | 56        | + 5.7%  | 294       | 329          | + 11.9% |  |
| Pending Sales                            | 36        | 30        | - 16.7% | 217       | 186          | -