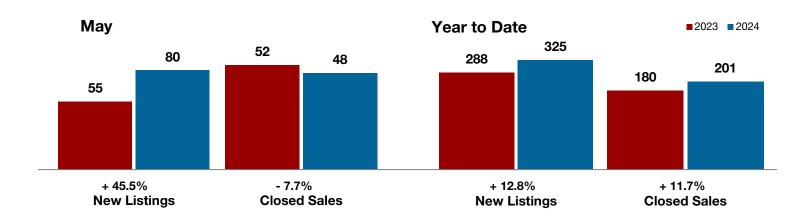

### **Callahan County**

**- 46.2% - 42.9%** 

+ 32.8%

Change in New Listings Change in Closed Sales

Change in Median Sales Price

|                                          | May       |           |         | Year to Date |           |         |
|------------------------------------------|-----------|-----------|---------|--------------|-----------|---------|
|                                          | 2023      | 2024      | +/-     | 2023         | 2024      | +/-     |
| New Listings                             | 26        | 14        | - 46.2% | 107          | 92        | - 14.0% |
| Pending Sales                            | 13        | 12        | - 7.7%  | 73           | 63        | - 13.7% |
| Closed Sales                             | 21        | 12        | - 42.9% | 64           | 65        | + 1.6%  |
| Average Sales Price*                     | \$203,205 | \$269,017 | + 32.4% | \$186,907    | \$292,215 | + 56.3% |
| Median Sales Price*                      | \$192,000 | \$254,900 | + 32.8% | \$150,000    | \$199,000 | + 32.7% |
| Percent of Original List Price Received* | 90.3%     | 94.2%     | + 4.3%  | 89.5%        | 91.1%     | + 1.8%  |
| Days on Market Until Sale                | 42        | 72        | + 71.4% | 48           | 68        | + 41.7% |
| Inventory of Homes for Sale              | 59        | 57        | - 3.4%  |              |           |         |
| Months Supply of Inventory               | 4.3       | 4.4       | + 2.3%  |              |           |         |