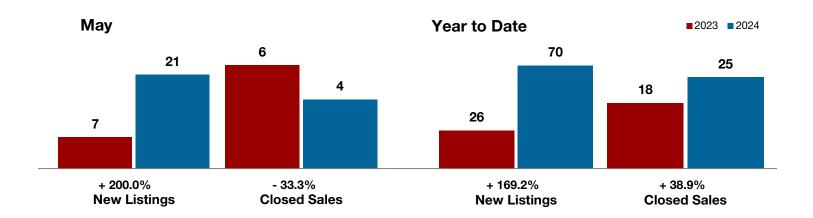

**Shackelford County** 

**Smith County** 

Somervell County

**Stephens County** 

Stonewall County

**Tarrant County** 

**Taylor County** 

**Upshur County** 