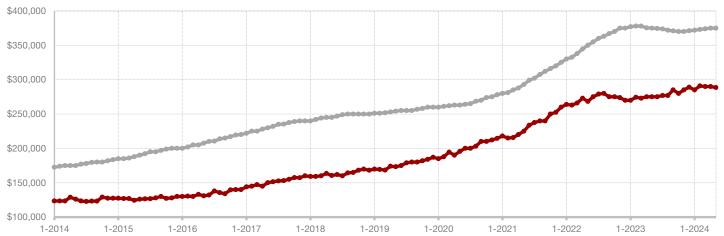

**Shackelford County** 

**Smith County** 

Somervell County

**Stephens County** 

Stonewall County

**Tarrant County** 

**Taylor County** 

**Upshur County** 