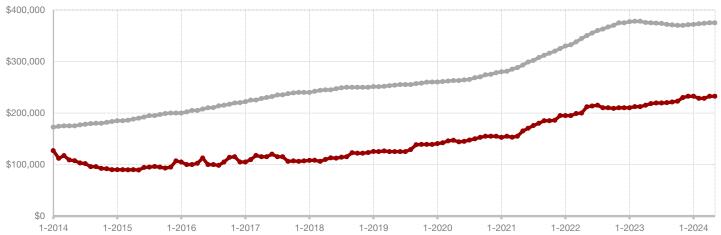

250,000    | \$250,000 | 0.0%    |
| Percent of Original List Price Received* | 92.7%     | 94.6%     | + 2.0%  | 90.9%        | 91.5%     | + 0.7%  |
| Days on Market Until Sale                | 63        | 99        | + 57.1% | 63           | 87        | + 38.1% |
| Inventory of Homes for Sale              | 109       | 153       | + 40.4% |              |           |         |
| Months Supply of Inventory               | 5.6       | 7.4       | + 32.1% |              |           |         |
|                                          |           |           |         |              |           |         |

<sup>\*</sup> Does not include prices from any previous listing contracts or seller concessions. | Activity for one month can sometimes look extreme due to small sample size.













+ 21.2% - 15.5%

+ 4.4%

**Navarro County** 

| Change in    | Change in    | Change in          |
|--------------|--------------|--------------------|
| New Listings | Closed Sales | Median Sales Price |

|                                          | May       |           |         | Year to Date |           |         |
|------------------------------------------|-----------|-----------|---------|--------------|-----------|---------|
|                                          | 2023      | 2024      | +/-     | 2023         | 2024      | +/-     |
| New Listings                             | 66        | 80        | + 21.2% | 335          | 359       | + 7.2%  |
| Pending Sales                            | 45        | 42        | - 6.7%  | 221          | 212       | - 4.1%  |
| Closed S