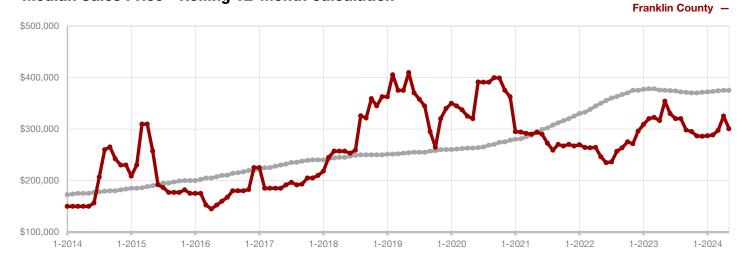

Fannin County

Franklin County

Freestone County

Grayson County

**Hamilton County** 

Harrison County

Henderson County

Hill County