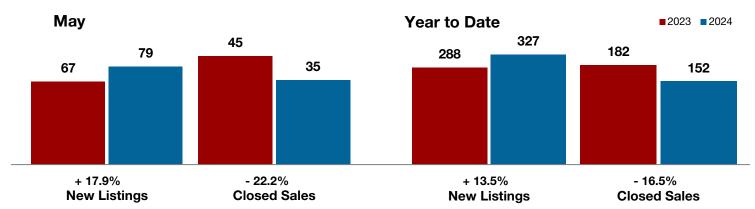

Van Zandt County

Wise County

**Wood County** 

**Young County** 

Voor to Data