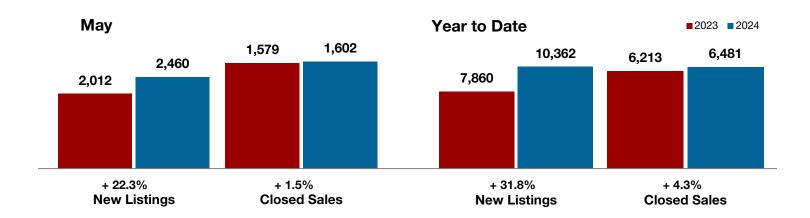

<sup>\*</sup> Does not include prices from any previous listing contracts or seller concessions. | Activity for one month can sometimes look extreme due to small sample size.

+ 22.3%

+ 1.5%

- 2.9%

Change in **New Listings** 

Change in **Closed Sales** 

Change in **Median Sales Price** 

### **Collin County**

|                                          | May       |           |         | Year to Date |           |         |
|------------------------------------------|-----------|-----------|---------|--------------|-----------|---------|
|                                          | 2023      | 2024      | +/-     | 2023         | 2024      | +/-     |
| New Listings                             | 2,012     | 2,460     | + 22.3% | 7,860        | 10,362    | + 31.8% |
| Pending Sales                            | 1,528     | 1,369     | - 10.4% | 6,969        | 7,003     | + 0.5%  |
| Closed Sales                             | 1,579     | 1,602     | + 1.5%  | 6,213        | 6,481     | + 4.3%  |
| Average Sales Price*                     | \$589,130 | \$588,002 | - 0.2%  | \$574,516    | \$563,033 | - 2.0%  |
| Median Sales Price*                      | \$525,000 | \$510,000 | - 2.9%  | \$508,727    | \$492,541 | - 3.2%  |
| Percent of Original List Price Received* | 98.0%     | 97.4%     | - 0.6%  | 96.2%        | 96.9%     | + 0.7%  |
| Days on Market Until Sale                | 41        | 37        | - 9.8%  | 50           | 44        | - 12.0% |
| Inventory of Homes for Sale              | 2,512     | 4,193     | + 66.9% |              |           |         |
| Months Supply of Inventory               | 2.0       | 3.3       | + 65.0% |              |           |         |