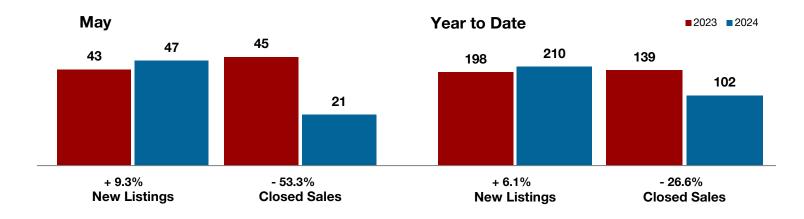

**Hood County** 

**Hopkins County** 

**Hunt County** 

Jack County

Johnson County

Jones County

Kaufman County

Lamar County