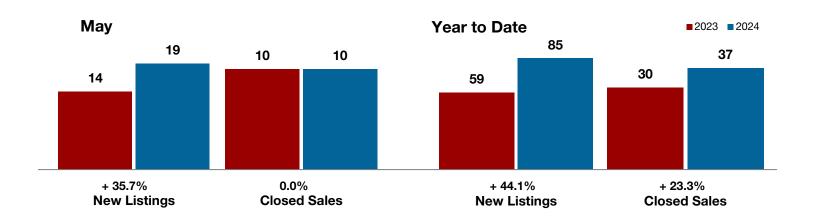

### **Anderson County**

| + 35.7%      | 0.0%         | + 62.2%            |
|--------------|--------------|--------------------|
| Change in    | Change in    | Change in          |
| New Listings | Closed Sales | Median Sales Price |

| way       |                                                              |                                                                                            | Year to Date                                                                                                                                                                                                                                                                        |                                                                                                                                                                                                                                                                                                                                                                                                                                                                                                        |                                                                                                                                                                                                                                                                                                                                                                                                                                                                                                                                                                                                                   |
|-----------|--------------------------------------------------------------|--------------------------------------------------------------------------------------------|-------------------------------------------------------------------------------------------------------------------------------------------------------------------------------------------------------------------------------------------------------------------------------------|--------------------------------------------------------------------------------------------------------------------------------------------------------------------------------------------------------------------------------------------------------------------------------------------------------------------------------------------------------------------------------------------------------------------------------------------------------------------------------------------------------|-------------------------------------------------------------------------------------------------------------------------------------------------------------------------------------------------------------------------------------------------------------------------------------------------------------------------------------------------------------------------------------------------------------------------------------------------------------------------------------------------------------------------------------------------------------------------------------------------------------------|
| 2023      | 2024                                                         | +/-                                                                                        | 2023                                                                                                                                                                                                                                                                                | 2024                                                                                                                                                                                                                                                                                                                                                                                                                                                                                                   | +/-                                                                                                                                                                                                                                                                                                                                                                                                                                                                                                                                                                                                               |
| 14        | 19                                                           | + 35.7%                                                                                    | 59                                                                                                                                                                                                                                                                                  | 85                                                                                                                                                                                                                                                                                                                                                                                                                                                                                                     | + 44.1%                                                                                                                                                                                                                                                                                                                                                                                                                                                                                                                                                                                                           |
| 9         | 6                                                            | - 33.3%                                                                                    | 35                                                                                                                                                                                                                                                                                  | 38                                                                                                                                                                                                                                                                                                                                                                                                                                                                                                     | + 8.6%                                                                                                                                                                                                                                                                                                                                                                                                                                                                                                                                                                                                            |
| 10        | 10                                                           | 0.0%                                                                                       | 30                                                                                                                                                                                                                                                                                  | 37                                                                                                                                                                                                                                                                                                                                                                                                                                                                                                     | + 23.3%                                                                                                                                                                                                                                                                                                                                                                                                                                                                                                                                                                                                           |
| \$252,320 | \$355,090                                                    | + 40.7%                                                                                    | \$356,303                                                                                                                                                                                                                                                                           | \$312,062                                                                                                                                                                                                                                                                                                                                                                                                                                                                                              | - 12.4%                                                                                                                                                                                                                                                                                                                                                                                                                                                                                                                                                                                                           |
| \$218,500 | \$354,500                                                    | + 62.2%                                                                                    | \$249,000                                                                                                                                                                                                                                                                           | \$260,000                                                                                                                                                                                                                                                                                                                                                                                                                                                                                              | + 4.4%                                                                                                                                                                                                                                                                                                                                                                                                                                                                                                                                                                                                            |
| 93.7%     | 85.9%                                                        | - 8.3%                                                                                     | 91.9%                                                                                                                                                                                                                                                                               | 88.8%                                                                                                                                                                                                                                                                                                                                                                                                                                                                                                  | - 3.4%                                                                                                                                                                                                                                                                                                                                                                                                                                                                                                                                                                                                            |
| 54        | 98                                                           | + 81.5%                                                                                    | 59                                                                                                                                                                                                                                                                                  | 88                                                                                                                                                                                                                                                                                                                                                                                                                                                                                                     | + 49.2%                                                                                                                                                                                                                                                                                                                                                                                                                                                                                                                                                                                                           |
| 43        | 66                                                           | + 53.5%                                                                                    |                                                                                                                                                                                                                                                                                     |                                                                                                                                                                                                                                                                                                                                                                                                                                                                                                        |                                                                                                                                                                                                                                                                                                                                                                                                                                                                                                                                                                                                                   |
| 7.1       | 10.8                                                         | + 52.1%                                                                                    |                                                                                                                                                                                                                                                                                     |                                                                                                                                                                                                                                                                                                                                                                                                                                                                                                        |                                                                                                                                                                                                                                                                                                                                                                                                                                                                                                                                                                                                                   |
|           | 14<br>9<br>10<br>\$252,320<br>\$218,500<br>93.7%<br>54<br>43 | 2023 2024  14 19 9 6 10 10 \$252,320 \$355,090 \$218,500 \$354,500 93.7% 85.9% 54 98 43 66 | 2023     2024     + / -       14     19     + 35.7%       9     6     - 33.3%       10     10     0.0%       \$252,320     \$355,090     + 40.7%       \$218,500     \$354,500     + 62.2%       93.7%     85.9%     - 8.3%       54     98     + 81.5%       43     66     + 53.5% | 2023         2024         + / -         2023           14         19         + 35.7%         59           9         6         - 33.3%         35           10         10         0.0%         30           \$252,320         \$355,090         + 40.7%         \$356,303           \$218,500         \$354,500         + 62.2%         \$249,000           93.7%         85.9%         - 8.3%         91.9%           54         98         + 81.5%         59           43         66         + 53.5% | 2023         2024         + / -         2023         2024           14         19         + 35.7%         59         85           9         6         - 33.3%         35         38           10         10         0.0%         30         37           \$252,320         \$355,090         + 40.7%         \$356,303         \$312,062           \$218,500         \$354,500         + 62.2%         \$249,000         \$260,000           93.7%         85.9%         - 8.3%         91.9%         88.8%           54         98         + 81.5%         59         88           43         66         + 53.5% |