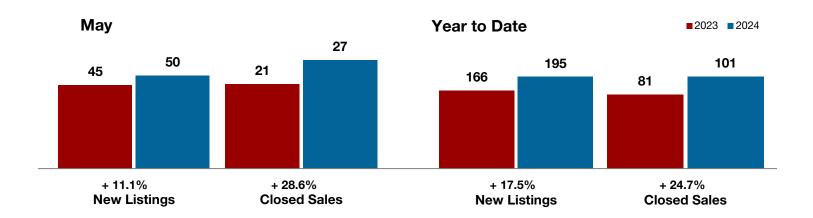

.0% | \$250,000    | \$250,000 | 0.0%    |
| Percent of Original List Price Received* | 92.7%     | 94.6%     | + 2.0%  | 90.9%        | 91.5%     | + 0.7%  |
| Days on Market Until Sale                | 63        | 99        | + 57.1% | 63           | 87        | + 38.1% |
| Inventory of Homes for Sale              | 109       | 153       | + 40.4% |              |           |         |
| Months Supply of Inventory               | 5.6       | 7.4       | + 32.1% |              |           |         |
|                                          |           |           |         |              |           |         |

<sup>\*</sup> Does not include prices from any previous listing contracts or seller concessions. | Activity for one month can sometimes look extreme due to small sample size.













+ 21.2% - 15.5%

+ 4.4%

**Navarro County** 

| Change in    | Change in    | Change in          |
|--------------|--------------|--------------------|
| New Listings | Closed Sales | Median Sales Price |

|                                          | May       |           |         | Year to Date |           |         |
|------------------------------------------|-----------|-----------|---------|--------------|-----------|---------|
|                                          | 2023      | 2024      | +/-     | 2023         | 2024      | +/-     |
| New Listings                             | 66        | 80        | + 21.2% | 335          | 359       | + 7.2%  |
| Pending Sales                            | 45        | 42        | - 6.7%  | 221          | 212       | - 4.1%  |
|