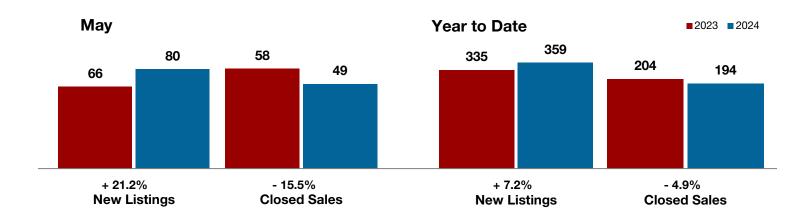

.3% | \$327,040    | \$379,730 | + 16.1% |
| Median Sales Price*                      | \$292,105 | \$305,000 | + 4.4%  | \$240,000    | \$265,000 | + 10.4% |
| Percent of Original List Price Received* | 95.1%     | 94.1%     | - 1.1%  | 92.3%        | 94.4%     | + 2.3%  |
| Days on Market Until Sale                | 55        | 96        | + 74.5% | 68           | 71        | + 4.4%  |
| Inventory of Homes for Sale              | 191       | 238       | + 24.6% |              |           |         |
| Months Supply of Inventory               | 4.4       | 6.0       | + 36.4% |              |           |         |

<sup>\*</sup> Does not include prices from any previous listing contracts or seller concessions. | Activity for one month can sometimes look extreme due to small sample size.













# **Nolan County**

+ 250.0% - 60.0% + 22.3%

| Change in    | Change in    | Change in          |
|--------------|--------------|--------------------|
| New Listings | Closed Sales | Median Sales Price |

#### May Year to Date 2023 2024 +/-2023 2024 +/-**New Listings** 2 7 + 250.0% 13 32 + 146.2% Pending Sales 0 10 + 90.0% 6 19 Closed Sales - 60.0% 0.0% 5 2 15 15 Average Sales Price\* \$188,680 \$244,500 + 29.6% \$164,586 \$158,271 - 3.8% Median Sales Price\* \$199,900 \$244,500 + 22.3% \$159,950 \$117,999 - 26.2% Percent of Original List Price Received\* 95.8% 93.7% - 2.2% 94.6% 92.9% - 1.8% 29 - 40.8% 76 Days on Market Until Sale 49 71 + 7.0% 29 Inventory of Homes for Sale 10 + 190.0% Months Supply of Inventory 10.6 + 140.9%

<sup>\*</sup> Does not include prices from any pr