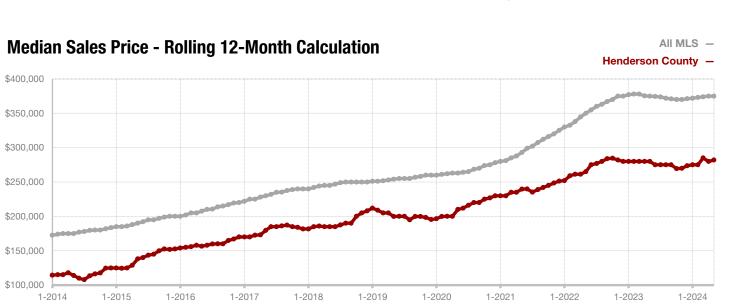

477,270    | + 19.1% |  |
| Median Sales Price*                      | \$291,000 | \$291,111 | + 0.0%  | \$270,000 | \$285,000    | + 5.6%  |  |
| Percent of Original List Price Received* | 94.5%     | 93.7%     | - 0.8%  | 92.2%     | 91.7%        | - 0.5%  |  |
| Days on Market Until Sale                | 58        | 80        | + 37.9% | 66        | 81           | + 22.7% |  |
| Inventory of Homes for Sale              | 653       | 835       | + 27.9% |           |              |         |  |
| Months Supply of Inventory               | 7.7       | 9.7       | + 26.0% |           |              |         |  |

<sup>\*</sup> Does not include prices from any previous listing contracts or seller concessions. | Activity for one month can sometimes look extreme due to small sample size.





A RESEARCH TOOL PROVIDED BY NORTH TEXAS REAL ESTATE INFORMATION SYSTEMS, INC.



+ 5.7%

- 6.1%

0.0%

Change in New Listings

Change in Closed Sales

Change in Median Sales Price

All MLS -

### **Hill County**

|                                          |           | May       |         |           | Year to Date |         |  |
|------------------------------------------|-----------|-----------|---------|-----------|--------------|---------|--|
|                                          | 2023      | 2024      | +/-     | 2023      | 2024         | +/-     |  |
| New Listings                             | 53        | 56        | + 5.7%  | 294       | 329          | + 11.9% |  |
| Pending Sales                            | 36        | 30        | - 16.7% | 217       | 186          | - 1