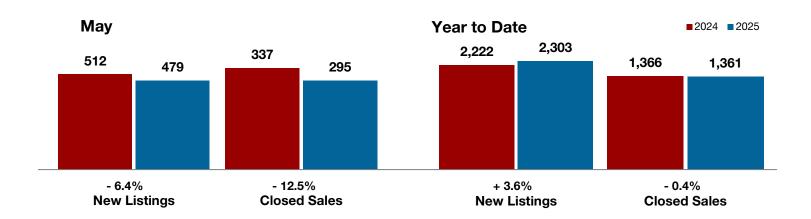

+ 21.6%

May

- 0.5%

- 4.9%

Year to Date

**Collin County** 

| Change in    | Change in    | Change in          |
|--------------|--------------|--------------------|
| New Listings | Closed Sales | Median Sales Price |

|                                          | iviay     |           |         | real to Date |           |         |  |
|------------------------------------------|-----------|-----------|---------|--------------|-----------|---------|--|
|                                          | 2024      | 2025      | +/-     | 2024         | 2025      | +/-     |  |
| New Listings                             | 2,489     | 3,026     | + 21.6% | 10,384       | 12,728    | + 22.6% |  |
| Pending Sales                            | 1,521     | 1,466     | - 3.6%  | 7,167        | 7,322     | + 2.2%  |  |
| Closed Sales                             | 1,657     | 1,648     | - 0.5%  | 6,552        | 6,652     | + 1.5%  |  |
| Average Sales Price*                     | \$586,613 | \$583,075 | - 0.6%  | \$562,592    | \$563,874 | + 0.2%  |  |
| Median Sales Price*                      | \$510,000 | \$485,000 | - 4.9%  | \$492,000    | \$475,000 | - 3.5%  |  |
| Percent of Original List Price Received* | 97.4%     | 95.2%     | - 2.3%  | 96.9%        | 95.1%     | - 1.9%  |  |
| Days on Market Until Sale                | 37        | 50        | + 35.1% | 44           | 58        | + 31.8% |  |
| Inventory of Homes for Sale              | 4,239     | 6,679     | + 57.6% |              |           |         |  |
| Months Supply of Inventory               | 3.3       | 4.9       | + 48.5% |              |           |         |  |