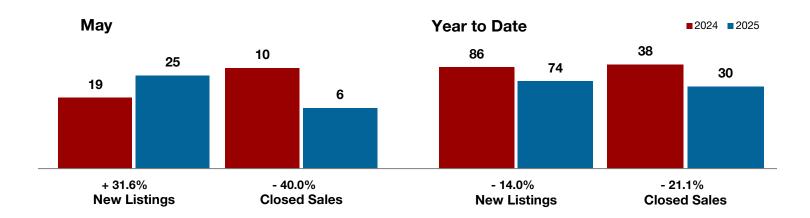

## **Anderson County**

|                                          | May       |           |         | Year to Date |           |         |  |
|------------------------------------------|-----------|-----------|---------|--------------|-----------|---------|--|
|                                          | 2024      | 2025      | +/-     | 2024         | 2025      | +/-     |  |
| New Listings                             | 19        | 25        | + 31.6% | 86           | 74        | - 14.0% |  |
| Pending Sales                            | 8         | 5         | - 37.5% | 41           | 31        | - 24.4% |  |
| Closed Sales                             | 10        | 6         | - 40.0% | 38           | 30        | - 21.1% |  |
| Average Sales Price*                     | \$355,090 | \$421,383 | + 18.7% | \$310,758    | \$414,000 | + 33.2% |  |
| Median Sales Price*                      | \$354,500 | \$395,150 | + 11.5% | \$261,250    | \$334,250 | + 27.9% |  |
| Percent of Original List Price Received* | 85.9%     | 93.1%     | + 8.4%  | 88.8%        | 90.2%     | + 1.6%  |  |
| Days on Market Until Sale                | 98        | 119       | + 21.4% | 86           | 71        | - 17.4% |  |
| Inventory of Homes for Sale              | 73        | 62        | - 15.1% |              |           |         |  |
| Months Supply of Inventory               | 11.5      | 10.2      | - 11.3% |              |           |         |  |