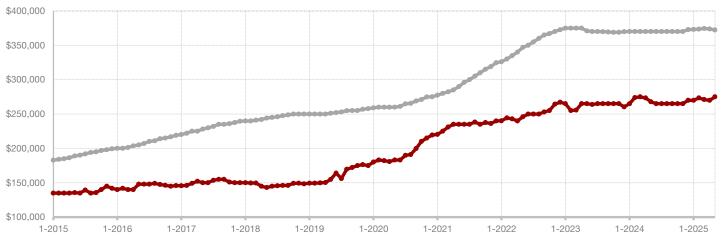

|
|--------------|--------------|--------------------|
| New Listings | Closed Sales | Median Sales Price |

| real to Bate     |         |  |  |
|------------------|---------|--|--|
| 4 2025           | +/-     |  |  |
| 403              | + 22.9% |  |  |
| 168              | - 1.8%  |  |  |
| 159              | + 3.2%  |  |  |
| <b>\$346,588</b> | + 7.2%  |  |  |
| <b>\$280,000</b> | + 4.3%  |  |  |
| % <b>92.0%</b>   | + 0.7%  |  |  |
| 100              | + 28.2% |  |  |
|                  |         |  |  |
|                  |         |  |  |
|                  |         |  |  |

<sup>\*</sup> Does not include prices from any previous listing contracts or seller concessions. | Activity for one month can sometimes look extreme due to small sample size.





All MLS -

Wood County -



A RESEARCH TOOL PROVIDED BY NORTH TEXAS REAL ESTATE INFORMATION SYSTEMS, INC.



+ 20.0%

- 5.6%

+ 1.3%

Change in New Listings Change in Closed Sales

Change in Median Sales Price

# **Young County**

|                                          | May       |           |         | Year to Date |           |         |
|------------------------------------------|-----------|-----------|---------|--------------|-----------|---------|
|                                          | 2024      | 2025      | +/-     | 2024         | 2025      | +/-     |
| New Listings                             | 15        | 18        | + 20.0% | 95           | 102       | + 7.4%  |
| Pending Sales                            | 21        | 3         | - 85.7% | 69           | 53        | - 23.2% |
| Closed Sales