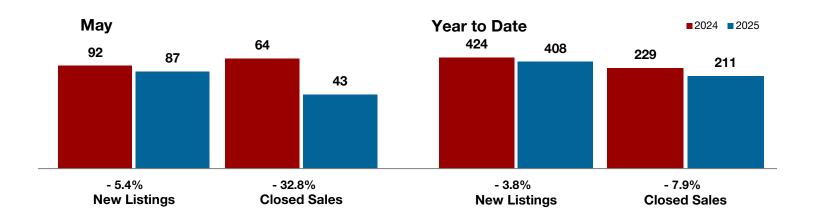

## **Anderson County**

|                                          | May       |           |         | Year to Date |           |         |  |
|------------------------------------------|-----------|-----------|---------|--------------|-----------|---------|--|
|                                          | 2024      | 2025      | +/-     | 2024         | 2025      | +/-     |  |
| New Listings                             | 19        | 25        | + 31.6% | 86           | 74        | - 14.0% |  |
| Pending Sales                            | 8         | 5         | - 37.5% | 41           | 31        | - 24.4% |  |
| Closed Sales                             | 10        | 6         | - 40.0% | 38           | 30        | - 21.1% |  |
| Average Sales Price*                     | \$355,090 | \$421,383 | + 18.7% | \$310,758    | \$414,000 | + 33.2% |  |
| Median Sales Price*                      | \$354,500 | \$395,150 | + 11.5% | \$261,250    | \$334,250 | + 27.9% |  |
| Percent of Original List Price Received* | 85.9%     | 93.1%     | + 8.4%  | 88.8%        | 90.2%     | + 1.6%  |  |
| Days on Market Until Sale                | 98        | 119       | + 21.4% | 86           | 71        | - 17.4% |  |
| Inventory of Homes for Sale              | 73        | 62        | - 15.1% |              |           |         |  |
| Months Supply of Inventory               | 11.5      | 10.2      | - 11.3% |              |           |         |  |