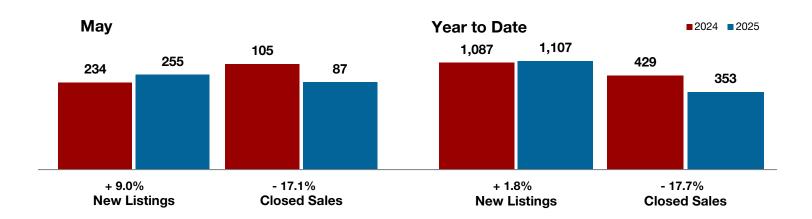

**- 11.9% - 32.5%** 

May

- 21.2%

Year to Date

**Bosque County** 

| Change in    | Change in    | Change in          |
|--------------|--------------|--------------------|
| New Listings | Closed Sales | Median Sales Price |

| ···ay     |                                                                |                                                                                                                                                                                   | ical to bate                                                                                                                                                                                                                                                                               |                                                                                                                                                                                                                                                                                                                                                                         |                                                                                                                                                                                                                                                                                                                                                                                                                                                                                                                                                                                                                              |  |
|-----------|----------------------------------------------------------------|-----------------------------------------------------------------------------------------------------------------------------------------------------------------------------------|--------------------------------------------------------------------------------------------------------------------------------------------------------------------------------------------------------------------------------------------------------------------------------------------|-------------------------------------------------------------------------------------------------------------------------------------------------------------------------------------------------------------------------------------------------------------------------------------------------------------------------------------------------------------------------|------------------------------------------------------------------------------------------------------------------------------------------------------------------------------------------------------------------------------------------------------------------------------------------------------------------------------------------------------------------------------------------------------------------------------------------------------------------------------------------------------------------------------------------------------------------------------------------------------------------------------|--|
| 2024      | 2025                                                           | +/-                                                                                                                                                                               | 2024                                                                                                                                                                                                                                                                                       | 2025                                                                                                                                                                                                                                                                                                                                                                    | +/-                                                                                                                                                                                                                                                                                                                                                                                                                                                                                                                                                                                                                          |  |
| 42        | 37                                                             | - 11.9%                                                                                                                                                                           | 219                                                                                                                                                                                                                                                                                        | 204                                                                                                                                                                                                                                                                                                                                                                     | - 6.8%                                                                                                                                                                                                                                                                                                                                                                                                                                                                                                                                                                                                                       |  |
| 26        | 19                                                             | - 26.9%                                                                                                                                                                           | 114                                                                                                                                                                                                                                                                                        | 113                                                                                                                                                                                                                                                                                                                                                                     | - 0.9%                                                                                                                                                                                                                                                                                                                                                                                                                                                                                                                                                                                                                       |  |
| 40        | 27                                                             | - 32.5%                                                                                                                                                                           | 98                                                                                                                                                                                                                                                                                         | 97                                                                                                                                                                                                                                                                                                                                                                      | - 1.0%                                                                                                                                                                                                                                                                                                                                                                                                                                                                                                                                                                                                                       |  |
| \$374,673 | \$334,074                                                      | - 10.8%                                                                                                                                                                           | \$425,254                                                                                                                                                                                                                                                                                  | \$341,953                                                                                                                                                                                                                                                                                                                                                               | - 19.6%                                                                                                                                                                                                                                                                                                                                                                                                                                                                                                                                                                                                                      |  |
| \$260,000 | \$205,000                                                      | - 21.2%                                                                                                                                                                           | \$247,500                                                                                                                                                                                                                                                                                  | \$240,000                                                                                                                                                                                                                                                                                                                                                               | - 3.0%                                                                                                                                                                                                                                                                                                                                                                                                                                                                                                                                                                                                                       |  |
| 88.9%     | 87.4%                                                          | - 1.7%                                                                                                                                                                            | 88.5%                                                                                                                                                                                                                                                                                      | 89.7%                                                                                                                                                                                                                                                                                                                                                                   | + 1.4%                                                                                                                                                                                                                                                                                                                                                                                                                                                                                                                                                                                                                       |  |
| 75        | 90                                                             | + 20.0%                                                                                                                                                                           | 91                                                                                                                                                                                                                                                                                         | 93                                                                                                                                                                                                                                                                                                                                                                      | + 2.2%                                                                                                                                                                                                                                                                                                                                                                                                                                                                                                                                                                                                                       |  |
| 178       | 150                                                            | - 15.7%                                                                                                                                                                           |                                                                                                                                                                                                                                                                                            |                                                                                                                                                                                                                                                                                                                                                                         |                                                                                                                                                                                                                                                                                                                                                                                                                                                                                                                                                                                                                              |  |
| 8.8       | 7.7                                                            | - 12.5%                                                                                                                                                                           |                                                                                                                                                                                                                                                                                            |                                                                                                                                                                                                                                                                                                                                                                         |                                                                                                                                                                                                                                                                                                                                                                                                                                                                                                                                                                                                                              |  |
|           | 42<br>26<br>40<br>\$374,673<br>\$260,000<br>88.9%<br>75<br>178 | 2024     2025       42     37       26     19       40     27       \$374,673     \$334,074       \$260,000     \$205,000       88.9%     87.4%       75     90       178     150 | 2024     2025     + / -       42     37     - 11.9%       26     19     - 26.9%       40     27     - 32.5%       \$374,673     \$334,074     - 10.8%       \$260,000     \$205,000     - 21.2%       88.9%     87.4%     - 1.7%       75     90     + 20.0%       178     150     - 15.7% | 2024     2025     + / -     2024       42     37     - 11.9%     219       26     19     - 26.9%     114       40     27     - 32.5%     98       \$374,673     \$334,074     - 10.8%     \$425,254       \$260,000     \$205,000     - 21.2%     \$247,500       88.9%     87.4%     - 1.7%     88.5%       75     90     + 20.0%     91       178     150     - 15.7% | 2024         2025         + / -         2024         2025           42         37         - 11.9%         219         204           26         19         - 26.9%         114         113           40         27         - 32.5%         98         97           \$374,673         \$334,074         - 10.8%         \$425,254         \$341,953           \$260,000         \$205,000         - 21.2%         \$247,500         \$240,000           88.9%         87.4%         - 1.7%         88.5%         89.7%           75         90         + 20.0%         91         93           178         150         - 15.7% |  |

<sup>\*</sup> Does not include prices from any previous listing contracts or seller concessions. | Activity for one month can sometimes look extreme due to small sample size.

All MLS -

Bosque County -

All MLS