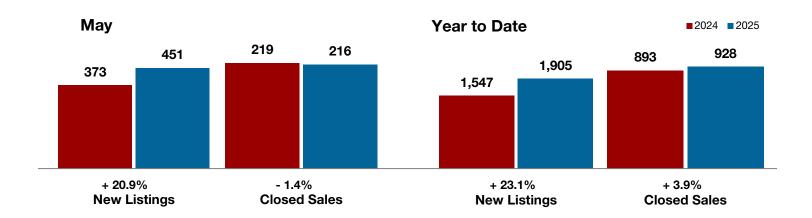

+ 21.6%

May

- 0.5%

- 4.9%

Year to Date

**Collin County** 

| Change in    | Change in    | Change in          |
|--------------|--------------|--------------------|
| New Listings | Closed Sales | Median Sales Price |

|                                          | iviay     |           |         | real to Date |           |         |  |
|------------------------------------------|-----------|-----------|---------|--------------|-----------|---------|--|
|                                          | 2024      | 2025      | +/-     | 2024         | 2025      | +/-     |  |
| New Listings                             | 2,489     | 3,026     | + 21.6% | 10,384       | 12,728    | + 22.6% |  |
| Pending Sales                            | 1,521     | 1,466     | - 3.6%  | 7,167        | 7,322     | + 2.2%  |  |
| Closed Sales                             | 1,657     | 1,648     | - 0.5%  | 6,552        | 6,652     | + 1.5%  |  |
| Average Sales Price*                     | \$586,613 | \$583,075 | - 0.6%  | \$562,592    | \$563,874 | + 0.2%  |  |
| Median Sales Price*                      | \$510,000 | \$485,000 | - 4.9%  | \$492,000    | \$475,000 | - 3.5%  |  |
| Percent of Original List Price Received* | 97.4%     | 95.2%     | - 2.3%  | 96.9%        | 95.1%     | - 1.9%  |  |
| Days on Market Until Sale                | 37        | 50        | + 35.1% | 44           | 58        | + 31.8% |  |
| Inventory of Homes for Sale              | 4,239     | 6,679     | + 57.6% |              |           |         |  |
| Months Supply of Inventory               | 3.3       | 4.9       | + 48.5% |              |           |         |  |