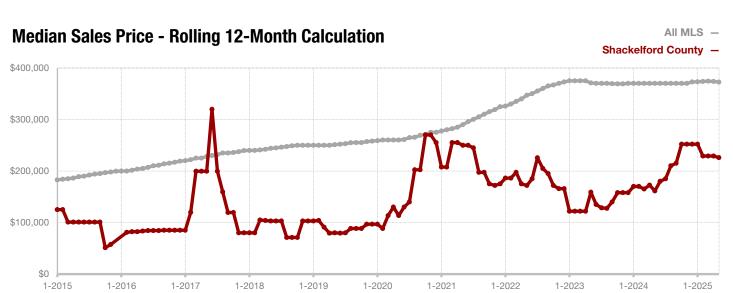

**Shackelford County** 

**Smith County** 

Somervell County

**Stephens County** 

Stonewall County

**Tarrant County** 

**Taylor County** 

**Upshur County** 