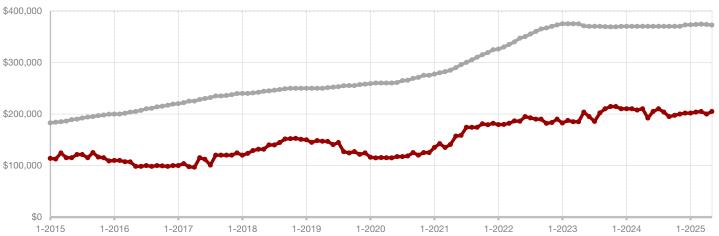

2.9%  |
| Percent of Original List Price Received* | 84.2%     | 87.6%     | + 4.0%  | 87.4%        | 85.5%     | - 2.2%  |
| Days on Market Until Sale                | 90        | 45        | - 50.0% | 95           | 144       | + 51.6% |
| Inventory of Homes for Sale              | 122       | 130       | + 6.6%  |              |           |         |
| Months Supply of Inventory               | 8.0       | 11.6      | + 45.0% |              |           |         |
|                                          |           |           |         |              |           |         |

<sup>\*</sup> Does not include prices from any previous listing contracts or seller concessions. | Activity for one month can sometimes look extreme due to small sample size.





All MLS -

Limestone County -





**- 29.4% - 40.7%** 

- 32.0%

Voor to Data

**Montague County** 

| Change in    | Change in    | Change in          |
|--------------|--------------|--------------------|
| New Listings | Closed Sales | Median Sales Price |

| May       |                                                         |                                                                                                        | Year to Date                                                                                                                                                                                                                                                                              |