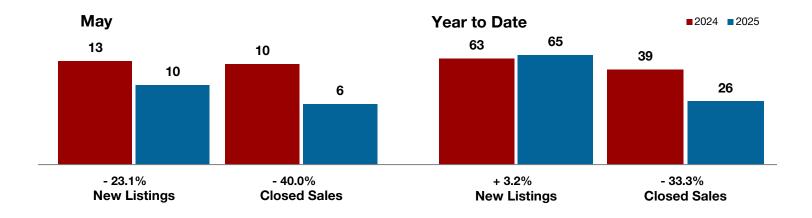

## **Anderson County**

|                                          | May       |           |         | Year to Date |           |         |  |
|------------------------------------------|-----------|-----------|---------|--------------|-----------|---------|--|
|                                          | 2024      | 2025      | +/-     | 2024         | 2025      | +/-     |  |
| New Listings                             | 19        | 25        | + 31.6% | 86           | 74        | - 14.0% |  |
| Pending Sales                            | 8         | 5         | - 37.5% | 41           | 31        | - 24.4% |  |
| Closed Sales                             | 10        | 6         | - 40.0% | 38           | 30        | - 21.1% |  |
| Average Sales Price*                     | \$355,090 | \$421,383 | + 18.7% | \$310,758    | \$414,000 | + 33.2% |  |
| Median Sales Price*                      | \$354,500 | \$395,150 | + 11.5% | \$261,250    | \$334,250 | + 27.9% |  |
| Percent of Original List Price Received* | 85.9%     | 93.1%     | + 8.4%  | 88.8%        | 90.2%     | + 1.6%  |  |
| Days on Market Until Sale                | 98        | 119       | + 21.4% | 86           | 71        | - 17.4% |  |
| Inventory of Homes for Sale              | 73        | 62        | - 15.1% |              |           |         |  |
| Months Supply of Inventory               | 11.5      | 10.2      | - 11.3% |              |           |         |  |