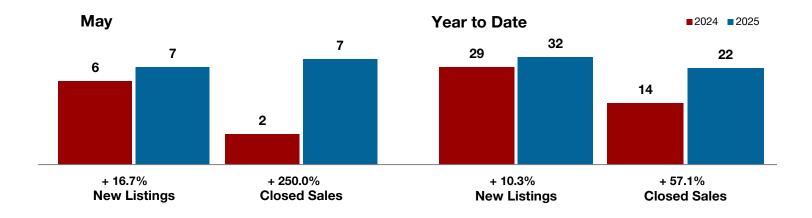

+ 16.7% + 250.0%

May

- 39.2%

All MLS -

Year to Date

**Clay County** 

| Change in    | Change in    | Change in          |
|--------------|--------------|--------------------|
| New Listings | Closed Sales | Median Sales Price |

| May       |                                                             |                                                                                                | i cai to bate                                                                                                                                                                                                                                                                        |                                                                                                                                                                                                                                                                                                                                                                                                                                                                                                          |                                                                                                                                                                                                                                                                                                                                                                                                                                                                                                                                                                                                                      |  |
|-----------|-------------------------------------------------------------|------------------------------------------------------------------------------------------------|--------------------------------------------------------------------------------------------------------------------------------------------------------------------------------------------------------------------------------------------------------------------------------------|----------------------------------------------------------------------------------------------------------------------------------------------------------------------------------------------------------------------------------------------------------------------------------------------------------------------------------------------------------------------------------------------------------------------------------------------------------------------------------------------------------|----------------------------------------------------------------------------------------------------------------------------------------------------------------------------------------------------------------------------------------------------------------------------------------------------------------------------------------------------------------------------------------------------------------------------------------------------------------------------------------------------------------------------------------------------------------------------------------------------------------------|--|
| 2024      | 2025                                                        | +/-                                                                                            | 2024                                                                                                                                                                                                                                                                                 | 2025                                                                                                                                                                                                                                                                                                                                                                                                                                                                                                     | +/-                                                                                                                                                                                                                                                                                                                                                                                                                                                                                                                                                                                                                  |  |
| 6         | 7                                                           | + 16.7%                                                                                        | 29                                                                                                                                                                                                                                                                                   | 32                                                                                                                                                                                                                                                                                                                                                                                                                                                                                                       | + 10.3%                                                                                                                                                                                                                                                                                                                                                                                                                                                                                                                                                                                                              |  |
| 1         | 2                                                           | + 100.0%                                                                                       | 12                                                                                                                                                                                                                                                                                   | 21                                                                                                                                                                                                                                                                                                                                                                                                                                                                                                       | + 75.0%                                                                                                                                                                                                                                                                                                                                                                                                                                                                                                                                                                                                              |  |
| 2         | 7                                                           | + 250.0%                                                                                       | 14                                                                                                                                                                                                                                                                                   | 22                                                                                                                                                                                                                                                                                                                                                                                                                                                                                                       | + 57.1%                                                                                                                                                                                                                                                                                                                                                                                                                                                                                                                                                                                                              |  |
| \$320,750 | \$258,143                                                   | - 19.5%                                                                                        | \$311,214                                                                                                                                                                                                                                                                            | \$255,682                                                                                                                                                                                                                                                                                                                                                                                                                                                                                                | - 17.8%                                                                                                                                                                                                                                                                                                                                                                                                                                                                                                                                                                                                              |  |
| \$320,750 | \$195,000                                                   | - 39.2%                                                                                        | \$241,250                                                                                                                                                                                                                                                                            | \$200,000                                                                                                                                                                                                                                                                                                                                                                                                                                                                                                | - 17.1%                                                                                                                                                                                                                                                                                                                                                                                                                                                                                                                                                                                                              |  |
| 93.9%     | 91.1%                                                       | - 3.0%                                                                                         | 88.8%                                                                                                                                                                                                                                                                                | 92.4%                                                                                                                                                                                                                                                                                                                                                                                                                                                                                                    | + 4.1%                                                                                                                                                                                                                                                                                                                                                                                                                                                                                                                                                                                                               |  |
| 107       | 41                                                          | - 61.7%                                                                                        | 118                                                                                                                                                                                                                                                                                  | 102                                                                                                                                                                                                                                                                                                                                                                                                                                                                                                      | - 13.6%                                                                                                                                                                                                                                                                                                                                                                                                                                                                                                                                                                                                              |  |
| 33        | 30                                                          | - 9.1%                                                                                         |                                                                                                                                                                                                                                                                                      |                                                                                                                                                                                                                                                                                                                                                                                                                                                                                                          |                                                                                                                                                                                                                                                                                                                                                                                                                                                                                                                                                                                                                      |  |
| 11.3      | 8.2                                                         | - 27.4%                                                                                        |                                                                                                                                                                                                                                                                                      |                                                                                                                                                                                                                                                                                                                                                                                                                                                                                                          |                                                                                                                                                                                                                                                                                                                                                                                                                                                                                                                                                                                                                      |  |
|           | 6<br>1<br>2<br>\$320,750<br>\$320,750<br>93.9%<br>107<br>33 | 2024 2025  6 7  1 2  2 7  \$320,750 \$258,143  \$320,750 \$195,000  93.9% 91.1%  107 41  33 30 | 2024     2025     + / -       6     7     + 16.7%       1     2     + 100.0%       2     7     + 250.0%       \$320,750     \$258,143     - 19.5%       \$320,750     \$195,000     - 39.2%       93.9%     91.1%     - 3.0%       107     41     - 61.7%       33     30     - 9.1% | 2024         2025         + / -         2024           6         7         + 16.7%         29           1         2         + 100.0%         12           2         7         + 250.0%         14           \$320,750         \$258,143         - 19.5%         \$311,214           \$320,750         \$195,000         - 39.2%         \$241,250           93.9%         91.1%         - 3.0%         88.8%           107         41         - 61.7%         118           33         30         - 9.1% | 2024         2025         + / -         2024         2025           6         7         + 16.7%         29         32           1         2         + 100.0%         12         21           2         7         + 250.0%         14         22           \$320,750         \$258,143         - 19.5%         \$311,214         \$255,682           \$320,750         \$195,000         - 39.2%         \$241,250         \$200,000           93.9%         91.1%         - 3.0%         88.8%         92.4%           107         41         - 61.7%         118         102           33         30         - 9.1% |  |

<sup>\*</sup> Does not include prices from any previous listing contracts or seller concessions. | Activity for one month can sometimes look extreme due to small sample size.

A RESEARCH TOOL PROVIDED BY NORTH TEXAS REAL ESTATE INFORMATION SYSTEMS, INC.