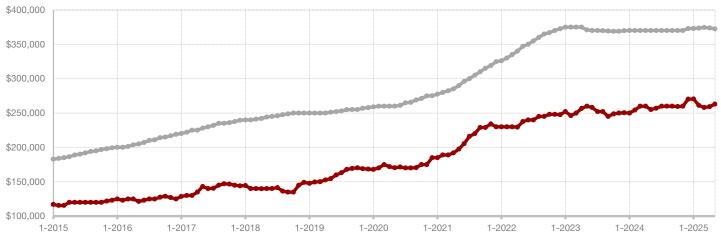

**Hood County** 

**Hopkins County** 

**Hunt County** 

Jack County

Johnson County

Jones County

Kaufman County

Lamar County