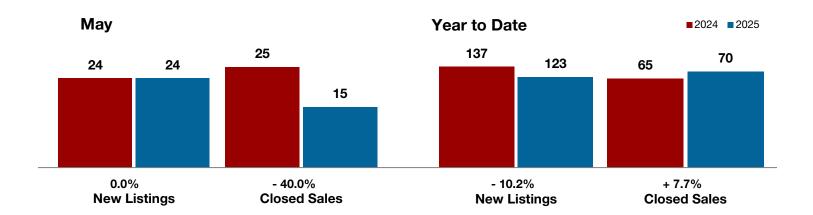

**- 11.9% - 32.5%** 

May

- 21.2%

Year to Date

**Bosque County** 

| Change in    | Change in    | Change in          |
|--------------|--------------|--------------------|
| New Listings | Closed Sales | Median Sales Price |

| ···ay     |                                                                |                                                                                                                                                                                   | ical to bate                                                                                                                                                                                                                                                                               |                                                                                                                                                                                                                                                                                                                                                                         |                                                                                                                                                                                                                                                                                                                                                                                                                                                                                                                                                                                                                              |  |
|-----------|----------------------------------------------------------------|-----------------------------------------------------------------------------------------------------------------------------------------------------------------------------------|--------------------------------------------------------------------------------------------------------------------------------------------------------------------------------------------------------------------------------------------------------------------------------------------|-------------------------------------------------------------------------------------------------------------------------------------------------------------------------------------------------------------------------------------------------------------------------------------------------------------------------------------------------------------------------|------------------------------------------------------------------------------------------------------------------------------------------------------------------------------------------------------------------------------------------------------------------------------------------------------------------------------------------------------------------------------------------------------------------------------------------------------------------------------------------------------------------------------------------------------------------------------------------------------------------------------|--|
| 2024      | 2025                                                           | +/-                                                                                                                                                                               | 2024                                                                                                                                                                                                                                                                                       | 2025                                                                                                                                                                                                                                                                                                                                                                    | +/-                                                                                                                                                                                                                                                                                                                                                                                                                                                                                                                                                                                                                          |  |
| 42        | 37                                                             | - 11.9%                                                                                                                                                                           | 219                                                                                                                                                                                                                                                                                        | 204                                                                                                                                                                                                                                                                                                                                                                     | - 6.8%                                                                                                                                                                                                                                                                                                                                                                                                                                                                                                                                                                                                                       |  |
| 26        | 19                                                             | - 26.9%                                                                                                                                                                           | 114                                                                                                                                                                                                                                                                                        | 113                                                                                                                                                                                                                                                                                                                                                                     | - 0.9%                                                                                                                                                                                                                                                                                                                                                                                                                                                                                                                                                                                                                       |  |
| 40        | 27                                                             | - 32.5%                                                                                                                                                                           | 98                                                                                                                                                                                                                                                                                         | 97                                                                                                                                                                                                                                                                                                                                                                      | - 1.0%                                                                                                                                                                                                                                                                                                                                                                                                                                                                                                                                                                                                                       |  |
| \$374,673 | \$334,074                                                      | - 10.8%                                                                                                                                                                           | \$425,254                                                                                                                                                                                                                                                                                  | \$341,953                                                                                                                                                                                                                                                                                                                                                               | - 19.6%                                                                                                                                                                                                                                                                                                                                                                                                                                                                                                                                                                                                                      |  |
| \$260,000 | \$205,000                                                      | - 21.2%                                                                                                                                                                           | \$247,500                                                                                                                                                                                                                                                                                  | \$240,000                                                                                                                                                                                                                                                                                                                                                               | - 3.0%                                                                                                                                                                                                                                                                                                                                                                                                                                                                                                                                                                                                                       |  |
| 88.9%     | 87.4%                                                          | - 1.7%                                                                                                                                                                            | 88.5%                                                                                                                                                                                                                                                                                      | 89.7%                                                                                                                                                                                                                                                                                                                                                                   | + 1.4%                                                                                                                                                                                                                                                                                                                                                                                                                                                                                                                                                                                                                       |  |
| 75        | 90                                                             | + 20.0%                                                                                                                                                                           | 91                                                                                                                                                                                                                                                                                         | 93                                                                                                                                                                                                                                                                                                                                                                      | + 2.2%                                                                                                                                                                                                                                                                                                                                                                                                                                                                                                                                                                                                                       |  |
| 178       | 150                                                            | - 15.7%                                                                                                                                                                           |                                                                                                                                                                                                                                                                                            |                                                                                                                                                                                                                                                                                                                                                                         |                                                                                                                                                                                                                                                                                                                                                                                                                                                                                                                                                                                                                              |  |
| 8.8       | 7.7                                                            | - 12.5%                                                                                                                                                                           |                                                                                                                                                                                                                                                                                            |                                                                                                                                                                                                                                                                                                                                                                         |                                                                                                                                                                                                                                                                                                                                                                                                                                                                                                                                                                                                                              |  |
|           | 42<br>26<br>40<br>\$374,673<br>\$260,000<br>88.9%<br>75<br>178 | 2024     2025       42     37       26     19       40     27       \$374,673     \$334,074       \$260,000     \$205,000       88.9%     87.4%       75     90       178     150 | 2024     2025     + / -       42     37     - 11.9%       26     19     - 26.9%       40     27     - 32.5%       \$374,673     \$334,074     - 10.8%       \$260,000     \$205,000     - 21.2%       88.9%     87.4%     - 1.7%       75     90     + 20.0%       178     150     - 15.7% | 2024     2025     + / -     2024       42     37     - 11.9%     219       26     19     - 26.9%     114       40     27     - 32.5%     98       \$374,673     \$334,074     - 10.8%     \$425,254       \$260,000     \$205,000     - 21.2%     \$247,500       88.9%     87.4%     - 1.7%     88.5%       75     90     + 20.0%     91       178     150     - 15.7% | 2024         2025         + / -         2024         2025           42         37         - 11.9%         219         204           26         19         - 26.9%         114         113           40         27         - 32.5%         98         97           \$374,673         \$334,074         - 10.8%         \$425,254         \$341,953           \$260,000         \$205,000         - 21.2%         \$247,500         \$240,000           88.9%         87.4%         - 1.7%         88.5%         89.7%           75         90         + 20.0%         91         93           178         150         - 15.7% |  |