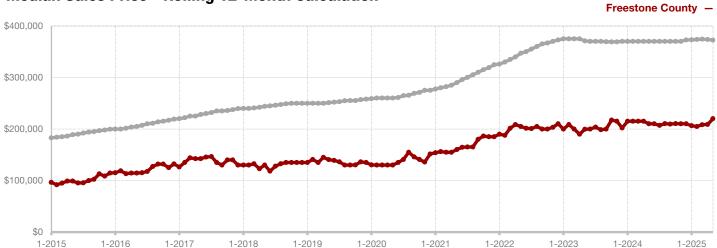

| \$308,704 | + 10.2% |
| Median Sales Price*                      | \$209,000 | \$325,000 | + 55.5% | \$210,000    | \$231,000 | + 10.0% |
| Percent of Original List Price Received* | 92.1%     | 95.1%     | + 3.3%  | 92.5%        | 93.0%     | + 0.5%  |
| Days on Market Until Sale                | 78        | 79        | + 1.3%  | 85           | 91        | + 7.1%  |
| Inventory of Homes for Sale              | 124       | 106       | - 14.5% |              |           |         |
| Months Supply of Inventory               | 8.9       | 7.0       | - 21.3% |              |           |         |

<sup>\*</sup> Does not include prices from any previous listing contracts or seller concessions. | Activity for one month can sometimes look extreme due to small sample size.







All MLS -



\$100,000

1-2015

1-2016

1-2017

1-2018

1-2019

A RESEARCH TOOL PROVIDED BY NORTH TEXAS REAL ESTATE INFORMATION SYSTEMS, INC.



+ 23.8%

+ 6.6%

+ 6.4%

Grayson County Change in New Listings

Change in Closed Sales

Change in Median Sales Price

1-2025

|                                          | мау       |           |         | Year to Date |           |         |
|------------------------------------------|-----------|-----------|---------|--------------|-----------|---------|
|                                          | 2024      | 2025      | +/-     | 2024         | 2025      | +/-     |
| New Listings                             | 361       | 447       | + 23.8% | 1,851        | 2,099     | + 13.4% |
| Pending Sales                            | 246       | 208       | - 15.4%