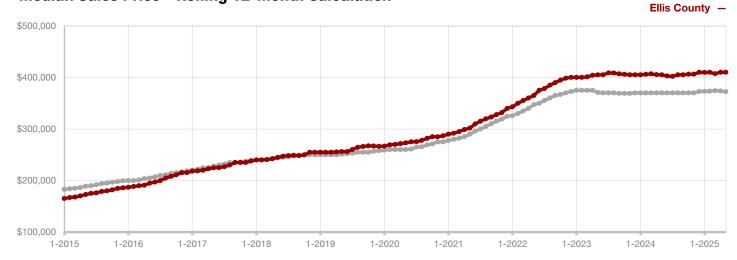

**Comanche County** 

**Cooke County** 

**Dallas County** 

Delta County

Denton County

**Eastland County** 

Ellis County

Erath County