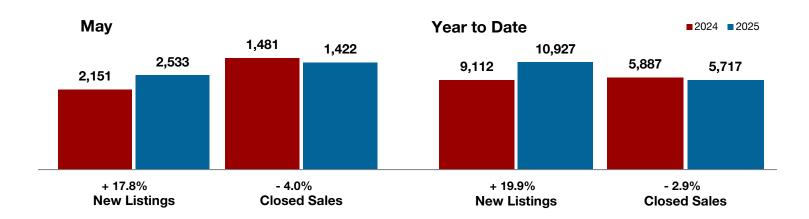

5%  | \$552,056    | \$558,580 | + 1.2%  |
| Median Sales Price*                      | \$478,000 | \$455,000 | - 4.8%  | \$460,000    | \$451,000 | - 2.0%  |
| Percent of Original List Price Received* | 97.6%     | 95.6%     | - 2.0%  | 96.8%        | 95.2%     | - 1.7%  |
| Days on Market Until Sale                | 36        | 50        | + 38.9% | 46           | 57        | + 23.9% |
| Inventory of Homes for Sale              | 3,774     | 5,552     | + 47.1% |              |           |         |
| Months Supply of Inventory               | 3.2       | 4.7       | + 46.9% |              |           |         |

<sup>\*</sup> Does not include prices from any previous listing contracts or seller concessions. | Activity for one month can sometimes look extreme due to small sample size.









A RESEARCH TOOL PROVIDED BY NORTH TEXAS REAL ESTATE INFORMATION SYSTEMS, INC.



+ 2.9%

0.0%

- 18.0%

Change in New Listings

May

Change in Closed Sales

Change in Median Sales Price

Year to Date

# **Eastland County**

| iviay     |                                                                 |                                                                                                         | real to Date                                                                                                                                                                                                                                                                            |