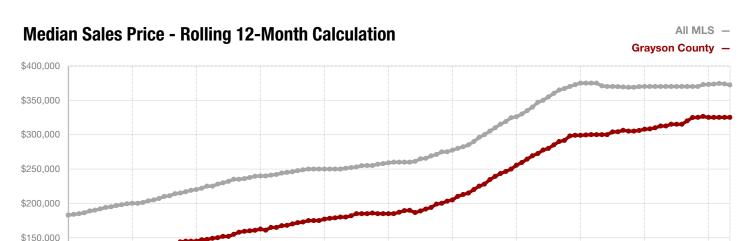

| \$372,938    | \$372,548 | - 0.1%  |
| Median Sales Price*                      | \$312,500 | \$332,500 | + 6.4%  | \$315,000    | \$315,000 | 0.0%    |
| Percent of Original List Price Received* | 95.1%     | 92.6%     | - 2.6%  | 94.4%        | 92.5%     | - 2.0%  |
| Days on Market Until Sale                | 67        | 84        | + 25.4% | 72           | 89        | + 23.6% |
| Inventory of Homes for Sale              | 1,176     | 1,527     | + 29.8% |              |           |         |
| Months Supply of Inventory               | 6.0       | 7.7       | + 28.3% |              |           |         |

<sup>\*</sup> Does not include prices from any previous listing contracts or seller concessions. | Activity for one month can sometimes look extreme due to small sample size.





1-2020

1-2021

1-2022

1-2023

1-2024



# **Hamilton County**

- 23.1% - 40.0% + 43.9%

Change in Change in Change in **New Listings Closed Sales Median Sales Price** 

|                                          | мау       |           |         | Year to Date |           |         |
|------------------------------------------|-----------|-----------|---------|--------------|-----------|---------|
|                                          | 2024      | 2025      | +/-     | 2024         | 2025      | +/-     |
| New Listings                             | 13        | 10        | - 23.1% | 63           | 65        | + 3.2%  |
| Pending Sales                            | 8         | 7         | - 12.5% | 46           | 33        | - 28.3% |
| Closed Sales                             | 10