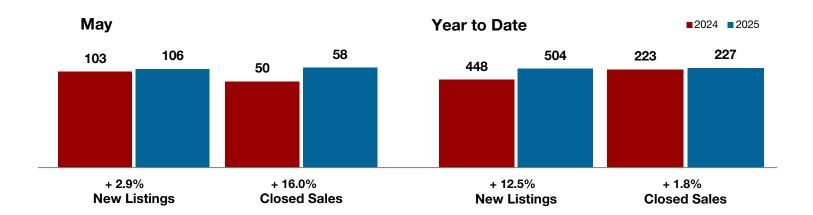

Van Zandt County

Wise County

**Wood County** 

**Young County** 

A RESEARCH TOOL PROVIDED BY NORTH TEXAS REAL ESTATE INFORMATION SYSTEMS, INC.

+ 31.6%

- 40.0%

+ 11.5%

Change in **New Listings** 

Change in Closed Sales

Change in Median Sales Price