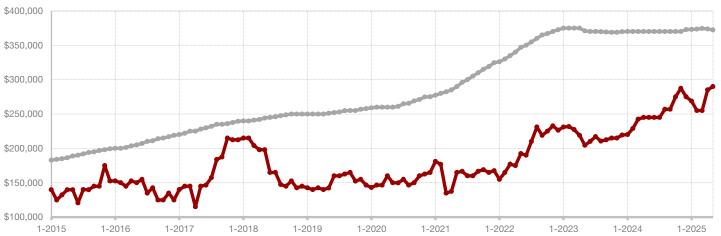

# **Local Market Updates**

A RESEARCH TOOL PROVIDED BY THE NORTH TEXAS REAL ESTATE INFORMATION SYSTEMS, INC.

### May 2025

Anderson County

**Bosque County** 

**Brown County** 

Callahan County

Clay County

Coleman County

Collin County