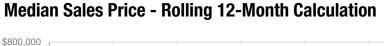

+ 16.7% + 250.0%

May

- 39.2%

All MLS -

Year to Date

**Clay County** 

| Change in    | Change in    | Change in          |
|--------------|--------------|--------------------|
| New Listings | Closed Sales | Median Sales Price |

| May       |                                                             |                                                                                                | i cai to bate                                                                                                                                                                                                                                                                        |                                                                                                                                                                                                                                                                                                                                                                                                                                                                                                          |                                                                                                                                                                                                                                                                                                                                                                                                                                                                                                                                                                                                                      |  |
|-----------|-------------------------------------------------------------|------------------------------------------------------------------------------------------------|--------------------------------------------------------------------------------------------------------------------------------------------------------------------------------------------------------------------------------------------------------------------------------------|----------------------------------------------------------------------------------------------------------------------------------------------------------------------------------------------------------------------------------------------------------------------------------------------------------------------------------------------------------------------------------------------------------------------------------------------------------------------------------------------------------|----------------------------------------------------------------------------------------------------------------------------------------------------------------------------------------------------------------------------------------------------------------------------------------------------------------------------------------------------------------------------------------------------------------------------------------------------------------------------------------------------------------------------------------------------------------------------------------------------------------------|--|
| 2024      | 2025                                                        | +/-                                                                                            | 2024                                                                                                                                                                                                                                                                                 | 2025                                                                                                                                                                                                                                                                                                                                                                                                                                                                                                     | +/-                                                                                                                                                                                                                                                                                                                                                                                                                                                                                                                                                                                                                  |  |
| 6         | 7                                                           | + 16.7%                                                                                        | 29                                                                                                                                                                                                                                                                                   | 32                                                                                                                                                                                                                                                                                                                                                                                                                                                                                                       | + 10.3%                                                                                                                                                                                                                                                                                                                                                                                                                                                                                                                                                                                                              |  |
| 1         | 2                                                           | + 100.0%                                                                                       | 12                                                                                                                                                                                                                                                                                   | 21                                                                                                                                                                                                                                                                                                                                                                                                                                                                                                       | + 75.0%                                                                                                                                                                                                                                                                                                                                                                                                                                                                                                                                                                                                              |  |
| 2         | 7                                                           | + 250.0%                                                                                       | 14                                                                                                                                                                                                                                                                                   | 22                                                                                                                                                                                                                                                                                                                                                                                                                                                                                                       | + 57.1%                                                                                                                                                                                                                                                                                                                                                                                                                                                                                                                                                                                                              |  |
| \$320,750 | \$258,143                                                   | - 19.5%                                                                                        | \$311,214                                                                                                                                                                                                                                                                            | \$255,682                                                                                                                                                                                                                                                                                                                                                                                                                                                                                                | - 17.8%                                                                                                                                                                                                                                                                                                                                                                                                                                                                                                                                                                                                              |  |
| \$320,750 | \$195,000                                                   | - 39.2%                                                                                        | \$241,250                                                                                                                                                                                                                                                                            | \$200,000                                                                                                                                                                                                                                                                                                                                                                                                                                                                                                | - 17.1%                                                                                                                                                                                                                                                                                                                                                                                                                                                                                                                                                                                                              |  |
| 93.9%     | 91.1%                                                       | - 3.0%                                                                                         | 88.8%                                                                                                                                                                                                                                                                                | 92.4%                                                                                                                                                                                                                                                                                                                                                                                                                                                                                                    | + 4.1%                                                                                                                                                                                                                                                                                                                                                                                                                                                                                                                                                                                                               |  |
| 107       | 41                                                          | - 61.7%                                                                                        | 118                                                                                                                                                                                                                                                                                  | 102                                                                                                                                                                                                                                                                                                                                                                                                                                                                                                      | - 13.6%                                                                                                                                                                                                                                                                                                                                                                                                                                                                                                                                                                                                              |  |
| 33        | 30                                                          | - 9.1%                                                                                         |                                                                                                                                                                                                                                                                                      |                                                                                                                                                                                                                                                                                                                                                                                                                                                                                                          |                                                                                                                                                                                                                                                                                                                                                                                                                                                                                                                                                                                                                      |  |
| 11.3      | 8.2                                                         | - 27.4%                                                                                        |                                                                                                                                                                                                                                                                                      |                                                                                                                                                                                                                                                                                                                                                                                                                                                                                                          |                                                                                                                                                                                                                                                                                                                                                                                                                                                                                                                                                                                                                      |  |
|           | 6<br>1<br>2<br>\$320,750<br>\$320,750<br>93.9%<br>107<br>33 | 2024 2025  6 7  1 2  2 7  \$320,750 \$258,143  \$320,750 \$195,000  93.9% 91.1%  107 41  33 30 | 2024     2025     + / -       6     7     + 16.7%       1     2     + 100.0%       2     7     + 250.0%       \$320,750     \$258,143     - 19.5%       \$320,750     \$195,000     - 39.2%       93.9%     91.1%     - 3.0%       107     41     - 61.7%       33     30     - 9.1% | 2024         2025         + / -         2024           6         7         + 16.7%         29           1         2         + 100.0%         12           2         7         + 250.0%         14           \$320,750         \$258,143         - 19.5%         \$311,214           \$320,750         \$195,000         - 39.2%         \$241,250           93.9%         91.1%         - 3.0%         88.8%           107         41         - 61.7%         118           33         30         - 9.1% | 2024         2025         + / -         2024         2025           6         7         + 16.7%         29         32           1         2         + 100.0%         12         21           2         7         + 250.0%         14         22           \$320,750         \$258,143         - 19.5%         \$311,214         \$255,682           \$320,750         \$195,000         - 39.2%         \$241,250         \$200,000           93.9%         91.1%         - 3.0%         88.8%         92.4%           107         41         - 61.7%         118         102           33         30         - 9.1% |  |

<sup>\*</sup> Does not include prices from any previous listing contracts or seller concessions. | Activity for one month can sometimes look extreme due to small sample size.

A RESEARCH TOOL PROVIDED BY NORTH TEXAS REAL ESTATE INFORMATION SYSTEMS, INC.