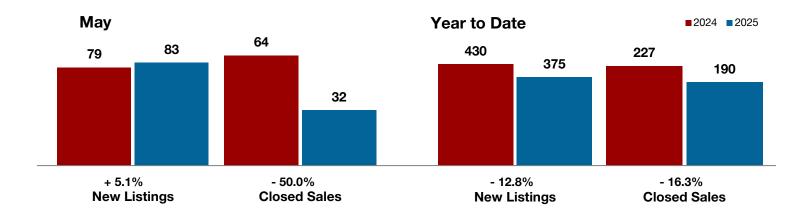

**Brown County** 

| <b>- 5.4% - 2.2% + 28.8</b> % | 6 |
|-------------------------------|---|
|-------------------------------|---|

Change in Change in Change in **Closed Sales New Listings Median Sales Price** 

|                                          |           | May       |         |           | Year to Date |         |  |  |
|------------------------------------------|-----------|-----------|---------|-----------|--------------|---------|--|--|
|                                          | 2024      | 2025      | +/-     | 2024      | 2025         | +/-     |  |  |
| New Listings                             | 74        | 70        | - 5.4%  | 325       | 315          | - 3.1%  |  |  |
| Pending Sales                            | 47        | 38        | - 19.1% | 180       | 179          | - 0.6%  |  |  |
| Closed Sales                             | 46        | 45        | - 2.2%  | 178       | 167          | - 6.2%  |  |  |
| Average Sales Price*                     | \$267,687 | \$314,084 | + 17.3% | \$273,486 | \$284,273    | + 3.9%  |  |  |
| Median Sales Price*                      | \$217,375 | \$280,000 | + 28.8% | \$207,000 | \$215,000    | + 3.9%  |  |  |
| Percent of Original List Price Received* | 94.2%     | 93.7%     | - 0.5%  | 92.3%     | 91.6%        | - 0.8%  |  |  |
| Days on Market Until Sale                | 55        | 75        | + 36.4% | 66        | 82           | + 24.2% |  |  |
| Inventory of Homes for Sale              | 237       | 235       | - 0.8%  |           |              |         |  |  |
| Months Supply of Inventory               | 6.2       | 6.8       | + 9.7%  |           |              |         |  |  |

<sup>\*</sup> Does not include prices from any previous listing contracts or seller concessions. | Activity for one month can sometimes look extreme due to small sample size.

+ 135.7% + 41.7%

- 15.7%

**Callahan County** 