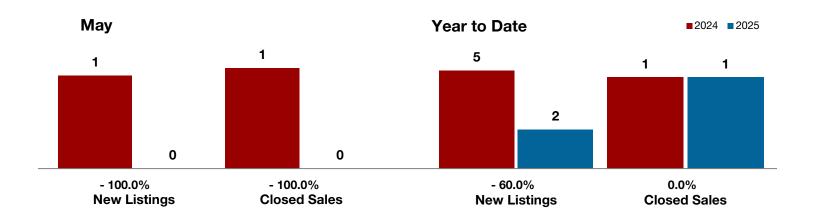

<sup>\*</sup> Does not include prices from any previous listing contracts or seller concessions. | Activity for one month can sometimes look extreme due to small sample size.

+ 135.7% + 41.7%

- 15.7%

**Callahan County** 

| Change in    | Change in    | Change in          |
|--------------|--------------|--------------------|
| New Listings | Closed Sales | Median Sales Price |

| May       |                                                               |                                                                                              | Year to Date                                                                                                                                                                                                                                                                             |                                                                                                                                                                                                                                                                                                                                                                                                                                                                                                             |                                                                                                                                                                                                                                                                                                                                                                                                                                                                                                                                                                                                                         |  |
|-----------|---------------------------------------------------------------|----------------------------------------------------------------------------------------------|------------------------------------------------------------------------------------------------------------------------------------------------------------------------------------------------------------------------------------------------------------------------------------------|-------------------------------------------------------------------------------------------------------------------------------------------------------------------------------------------------------------------------------------------------------------------------------------------------------------------------------------------------------------------------------------------------------------------------------------------------------------------------------------------------------------|-------------------------------------------------------------------------------------------------------------------------------------------------------------------------------------------------------------------------------------------------------------------------------------------------------------------------------------------------------------------------------------------------------------------------------------------------------------------------------------------------------------------------------------------------------------------------------------------------------------------------|--|
| 2024      | 2025                                                          | +/-                                                                                          | 2024                                                                                                                                                                                                                                                                                     | 2025                                                                                                                                                                                                                                                                                                                                                                                                                                                                                                        | +/-                                                                                                                                                                                                                                                                                                                                                                                                                                                                                                                                                                                                                     |  |
| 14        | 33                                                            | + 135.7%                                                                                     | 92                                                                                                                                                                                                                                                                                       | 126                                                                                                                                                                                                                                                                                                                                                                                                                                                                                                         | + 37.0%                                                                                                                                                                                                                                                                                                                                                                                                                                                                                                                                                                                                                 |  |
| 13        | 14                                                            | + 7.7%                                                                                       | 65                                                                                                                                                                                                                                                                                       | 77                                                                                                                                                                                                                                                                                                                                                                                                                                                                                                          | + 18.5%                                                                                                                                                                                                                                                                                                                                                                                                                                                                                                                                                                                                                 |  |
| 12        | 17                                                            | + 41.7%                                                                                      | 65                                                                                                                                                                                                                                                                                       | 70                                                                                                                                                                                                                                                                                                                                                                                                                                                                                                          | + 7.7%                                                                                                                                                                                                                                                                                                                                                                                                                                                                                                                                                                                                                  |  |
| \$269,017 | \$235,412                                                     | - 12.5%                                                                                      | \$292,215                                                                                                                                                                                                                                                                                | \$289,335                                                                                                                                                                                                                                                                                                                                                                                                                                                                                                   | - 1.0%                                                                                                                                                                                                                                                                                                                                                                                                                                                                                                                                                                                                                  |  |
| \$254,900 | \$215,000                                                     | - 15.7%                                                                                      | \$199,000                                                                                                                                                                                                                                                                                | \$223,500                                                                                                                                                                                                                                                                                                                                                                                                                                                                                                   | + 12.3%                                                                                                                                                                                                                                                                                                                                                                                                                                                                                                                                                                                                                 |  |
| 94.2%     | 89.5%                                                         | - 5.0%                                                                                       | 91.1%                                                                                                                                                                                                                                                                                    | 92.6%                                                                                                                                                                                                                                                                                                                                                                                                                                                                                                       | + 1.6%                                                                                                                                                                                                                                                                                                                                                                                                                                                                                                                                                                                                                  |  |
| 72        | 48                                                            | - 33.3%                                                                                      | 68                                                                                                                                                                                                                                                                                       | 74                                                                                                                                                                                                                                                                                                                                                                                                                                                                                                          | + 8.8%                                                                                                                                                                                                                                                                                                                                                                                                                                                                                                                                                                                                                  |  |
| 56        | 86                                                            | + 53.6%                                                                                      |                                                                                                                                                                                                                                                                                          |                                                                                                                                                                                                                                                                                                                                                                                                                                                                                                             |                                                                                                                                                                                                                                                                                                                                                                                                                                                                                                                                                                                                                         |  |
| 4.3       | 6.6                                                           | + 53.5%                                                                                      |                                                                                                                                                                                                                                                                                          |                                                                                                                                                                                                                                                                                                                                                                                                                                                                                                             |                                                                                                                                                                                                                                                                                                                                                                                                                                                                                                                                                                                                                         |  |
|           | 14<br>13<br>12<br>\$269,017<br>\$254,900<br>94.2%<br>72<br>56 | 2024 2025  14 33 13 14 12 17 \$269,017 \$235,412 \$254,900 \$215,000 94.2% 89.5% 72 48 56 86 | 2024     2025     + / -       14     33     + 135.7%       13     14     + 7.7%       12     17     + 41.7%       \$269,017     \$235,412     - 12.5%       \$254,900     \$215,000     - 15.7%       94.2%     89.5%     - 5.0%       72     48     - 33.3%       56     86     + 53.6% | 2024         2025         + / -         2024           14         33         + 135.7%         92           13         14         + 7.7%         65           12         17         + 41.7%         65           \$269,017         \$235,412         - 12.5%         \$292,215           \$254,900         \$215,000         - 15.7%         \$199,000           94.2%         89.5%         - 5.0%         91.1%           72         48         - 33.3%         68           56         86         + 53.6% | 2024         2025         + / -         2024         2025           14         33         + 135.7%         92         126           13         14         + 7.7%         65         77           12         17         + 41.7%         65         70           \$269,017         \$235,412         - 12.5%         \$292,215         \$289,335           \$254,900         \$215,000         - 15.7%         \$199,000         \$223,500           94.2%         89.5%         - 5.0%         91.1%         92.6%           72         48         - 33.3%         68         74           56         86         + 53.6% |  |

<sup>\*</sup> Does not include prices from any previous listing contracts or seller concessions. | Activity for one month can sometimes look extreme due to small sample size.

All MLS -

**Callahan County** 