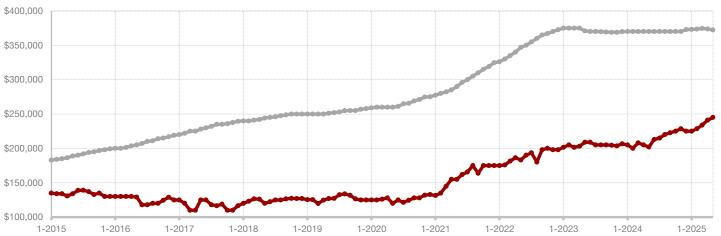

| + 49.1% |
| Median Sales Price*                      | \$219,250 | \$222,000 | + 1.3%  | \$222,500    | \$259,900 | + 16.8% |
| Percent of Original List Price Received* | 94.0%     | 90.0%     | - 4.3%  | 89.9%        | 91.2%     | + 1.4%  |
| Days on Market Until Sale                | 67        | 103       | + 53.7% | 77           | 75        | - 2.6%  |
| Inventory of Homes for Sale              | 58        | 81        | + 39.7% |              |           |         |
| Months Supply of Inventory               | 4.9       | 8.7       | + 77.6% |              |           |         |

<sup>\*</sup> Does not include prices from any previous listing contracts or seller concessions. | Activity for one month can sometimes look extreme due to small sample size.





All MLS -

Young County -