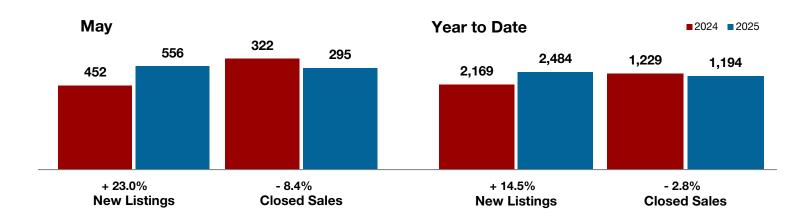

2025         + / -         2024         2025           452         556         + 23.0%         2,169         2,484           285         227         - 20.4%         1,371         1,267           322         295         - 8.4%         1,229         1,194           \$503,316         \$512,165         + 1.8%         \$502,605         \$497,468           \$480,000         \$486,888         + 1.4%         \$463,250         \$449,000           96.3%         95.6%         - 0.7%         95.5%         95.2%           74         78         + 5.4%         89         86           1,323         1,661         + 25.5% |

<sup>\*</sup> Does not include prices from any previous listing contracts or seller concessions. | Activity for one month can sometimes look extreme due to small sample size.













+ 16.7% - 22.2%

May

+ 46.0%

Year to Date

**Rains County** 

| Change in    | Change in    | Change in          |
|--------------|--------------|--------------------|
| New Listings | Closed Sales | Median Sales Price |

| iviay     |                                                                |                                                                                                                                                                                    | i cai to bate                                                                                                                                                                                                                                                                              |