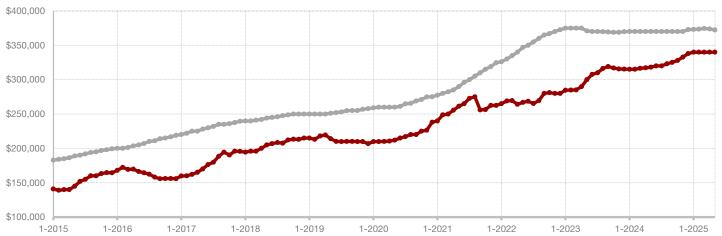

## **Anderson County**

|                                          | May       |           |         | Year to Date |           |         |  |
|------------------------------------------|-----------|-----------|---------|--------------|-----------|---------|--|
|                                          | 2024      | 2025      | +/-     | 2024         | 2025      | +/-     |  |
| New Listings                             | 19        | 25        | + 31.6% | 86           | 74        | - 14.0% |  |
| Pending Sales                            | 8         | 5         | - 37.5% | 41           | 31        | - 24.4% |  |
| Closed Sales                             | 10        | 6         | - 40.0% | 38           | 30        | - 21.1% |  |
| Average Sales Price*                     | \$355,090 | \$421,383 | + 18.7% | \$310,758    | \$414,000 | + 33.2% |  |
| Median Sales Price*                      | \$354,500 | \$395,150 | + 11.5% | \$261,250    | \$334,250 | + 27.9% |  |
| Percent of Original List Price Received* | 85.9%     | 93.1%     | + 8.4%  | 88.8%        | 90.2%     | + 1.6%  |  |
| Days on Market Until Sale                | 98        | 119       | + 21.4% | 86           | 71        | - 17.4% |  |
| Inventory of Homes for Sale              | 73        | 62        | - 15.1% |              |           |         |  |
| Months Supply of Inventory               | 11.5      | 10.2      | - 11.3% |              |           |         |  |