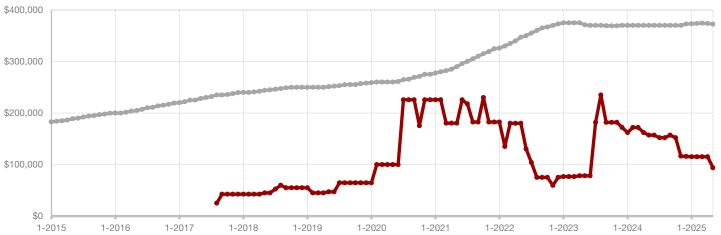

| \$152,000    | \$72,500 | - 52.3%   |
| Median Sales Price*                      | \$152,000 |      |          | \$152,000    | \$72,500 | - 52.3%   |
| Percent of Original List Price Received* | 82.2%     |      |          | 82.2%        | 69.4%    | - 15.6%   |
| Days on Market Until Sale                | 10        |      |          | 10           | 298      | + 2880.0% |
| Inventory of Homes for Sale              | 4         | 2    | - 50.0%  |              |          |           |
| Months Supply of Inventory               | 4.0       | 2.0  | - 50.0%  |              |          |           |

<sup>\*</sup> Does not include prices from any previous listing contracts or seller concessions. | Activity for one month can sometimes look extreme due to small sample size.





All MLS -







+ 1.8% - 7.2%

May

+ 1.4%

Year to Date

**Tarrant County** 

| Change in    | Change in    | Change in          |
|--------------|--------------|--------------------|
| New Listings | Closed Sales | Median Sales Price |

|                                          | iviay     |           |         | i cai to bate |           |         |
|------------------------------------------|-----------|-----------|---------|---------------|-----------|---------|
|                                          | 2024      | 2025      | +/-     | 2024          | 2025      | +/-     |
| New Listings                             | 3,355     | 3,416     | + 1.8%  | 14,133        | 14,905    | + 5.5%  |
| Pending Sales                            | 2,116     | 1,901     | - 10.2% | 10,092        | 9,549