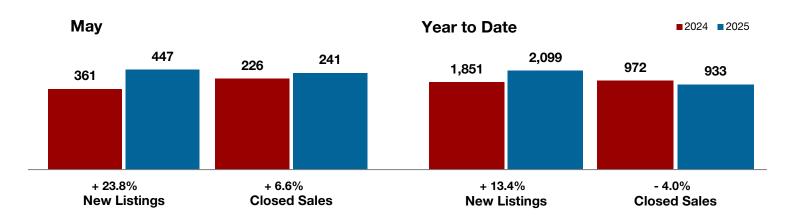

7%  | \$372,938    | \$372,548 | - 0.1%  |
| Median Sales Price*                      | \$312,500 | \$332,500 | + 6.4%  | \$315,000    | \$315,000 | 0.0%    |
| Percent of Original List Price Received* | 95.1%     | 92.6%     | - 2.6%  | 94.4%        | 92.5%     | - 2.0%  |
| Days on Market Until Sale                | 67        | 84        | + 25.4% | 72           | 89        | + 23.6% |
| Inventory of Homes for Sale              | 1,176     | 1,527     | + 29.8% |              |           |         |
| Months Supply of Inventory               | 6.0       | 7.7       | + 28.3% |              |           |         |

<sup>\*</sup> Does not include prices from any previous listing contracts or seller concessions. | Activity for one month can sometimes look extreme due to small sample size.





1-2020

1-2021

1-2022

1-2023

1-2024



# **Hamilton County**

- 23.1% - 40.0% + 43.9%

Change in Change in Change in **New Listings Closed Sales Median Sales Price** 

|                                          | мау       |           |         | Year to Date |           |         |
|------------------------------------------|-----------|-----------|---------|--------------|-----------|---------|
|                                          | 2024      | 2025      | +/-     | 2024         | 2025      | +/-     |
| New Listings                             | 13        | 10        | - 23.1% | 63           | 65        | + 3.2%  |
| Pending Sales                            | 8         | 7         | - 12.5% | 46           | 33        | - 28.3% |
| Closed Sales                             |