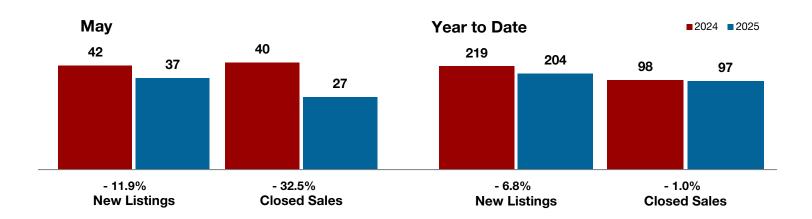

| ···ay     |                                                                |                                                                                                                                                                                   | ical to bate                                                                                                                                                                                                                                                                               |                                                                                                                                                                                                                                                                                                                                                                         |                                                                                                                                                                                                                                                                                                                                                                                                                                                                                                                                                                                                                              |  |
|-----------|----------------------------------------------------------------|-----------------------------------------------------------------------------------------------------------------------------------------------------------------------------------|--------------------------------------------------------------------------------------------------------------------------------------------------------------------------------------------------------------------------------------------------------------------------------------------|-------------------------------------------------------------------------------------------------------------------------------------------------------------------------------------------------------------------------------------------------------------------------------------------------------------------------------------------------------------------------|------------------------------------------------------------------------------------------------------------------------------------------------------------------------------------------------------------------------------------------------------------------------------------------------------------------------------------------------------------------------------------------------------------------------------------------------------------------------------------------------------------------------------------------------------------------------------------------------------------------------------|--|
| 2024      | 2025                                                           | +/-                                                                                                                                                                               | 2024                                                                                                                                                                                                                                                                                       | 2025                                                                                                                                                                                                                                                                                                                                                                    | +/-                                                                                                                                                                                                                                                                                                                                                                                                                                                                                                                                                                                                                          |  |
| 42        | 37                                                             | - 11.9%                                                                                                                                                                           | 219                                                                                                                                                                                                                                                                                        | 204                                                                                                                                                                                                                                                                                                                                                                     | - 6.8%                                                                                                                                                                                                                                                                                                                                                                                                                                                                                                                                                                                                                       |  |
| 26        | 19                                                             | - 26.9%                                                                                                                                                                           | 114                                                                                                                                                                                                                                                                                        | 113                                                                                                                                                                                                                                                                                                                                                                     | - 0.9%                                                                                                                                                                                                                                                                                                                                                                                                                                                                                                                                                                                                                       |  |
| 40        | 27                                                             | - 32.5%                                                                                                                                                                           | 98                                                                                                                                                                                                                                                                                         | 97                                                                                                                                                                                                                                                                                                                                                                      | - 1.0%                                                                                                                                                                                                                                                                                                                                                                                                                                                                                                                                                                                                                       |  |
| \$374,673 | \$334,074                                                      | - 10.8%                                                                                                                                                                           | \$425,254                                                                                                                                                                                                                                                                                  | \$341,953                                                                                                                                                                                                                                                                                                                                                               | - 19.6%                                                                                                                                                                                                                                                                                                                                                                                                                                                                                                                                                                                                                      |  |
| \$260,000 | \$205,000                                                      | - 21.2%                                                                                                                                                                           | \$247,500                                                                                                                                                                                                                                                                                  | \$240,000                                                                                                                                                                                                                                                                                                                                                               | - 3.0%                                                                                                                                                                                                                                                                                                                                                                                                                                                                                                                                                                                                                       |  |
| 88.9%     | 87.4%                                                          | - 1.7%                                                                                                                                                                            | 88.5%                                                                                                                                                                                                                                                                                      | 89.7%                                                                                                                                                                                                                                                                                                                                                                   | + 1.4%                                                                                                                                                                                                                                                                                                                                                                                                                                                                                                                                                                                                                       |  |
| 75        | 90                                                             | + 20.0%                                                                                                                                                                           | 91                                                                                                                                                                                                                                                                                         | 93                                                                                                                                                                                                                                                                                                                                                                      | + 2.2%                                                                                                                                                                                                                                                                                                                                                                                                                                                                                                                                                                                                                       |  |
| 178       | 150                                                            | - 15.7%                                                                                                                                                                           |                                                                                                                                                                                                                                                                                            |                                                                                                                                                                                                                                                                                                                                                                         |                                                                                                                                                                                                                                                                                                                                                                                                                                                                                                                                                                                                                              |  |
| 8.8       | 7.7                                                            | - 12.5%                                                                                                                                                                           |                                                                                                                                                                                                                                                                                            |                                                                                                                                                                                                                                                                                                                                                                         |                                                                                                                                                                                                                                                                                                                                                                                                                                                                                                                                                                                                                              |  |
|           | 42<br>26<br>40<br>\$374,673<br>\$260,000<br>88.9%<br>75<br>178 | 2024     2025       42     37       26     19       40     27       \$374,673     \$334,074       \$260,000     \$205,000       88.9%     87.4%       75     90       178     150 | 2024     2025     + / -       42     37     - 11.9%       26     19     - 26.9%       40     27     - 32.5%       \$374,673     \$334,074     - 10.8%       \$260,000     \$205,000     - 21.2%       88.9%     87.4%     - 1.7%       75     90     + 20.0%       178     150     - 15.7% | 2024     2025     + / -     2024       42     37     - 11.9%     219       26     19     - 26.9%     114       40     27     - 32.5%     98       \$374,673     \$334,074     - 10.8%     \$425,254       \$260,000     \$205,000     - 21.2%     \$247,500       88.9%     87.4%     - 1.7%     88.5%       75     90     + 20.0%     91       178     150     - 15.7% | 2024         2025         + / -         2024         2025           42         37         - 11.9%         219         204           26         19         - 26.9%         114         113           40         27         - 32.5%         98         97           \$374,673         \$334,074         - 10.8%         \$425,254         \$341,953           \$260,000         \$205,000         - 21.2%         \$247,500         \$240,000           88.9%         87.4%         - 1.7%         88.5%         89.7%           75         90         + 20.0%         91         93           178         150         - 15.7% |  |