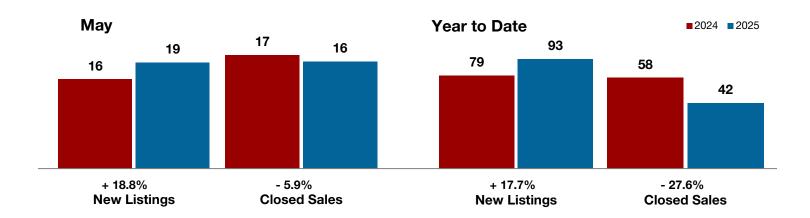

## **Anderson County**

|                                          | May       |           |         | Year to Date |           |         |  |
|------------------------------------------|-----------|-----------|---------|--------------|-----------|---------|--|
|                                          | 2024      | 2025      | +/-     | 2024         | 2025      | +/-     |  |
| New Listings                             | 19        | 25        | + 31.6% | 86           | 74        | - 14.0% |  |
| Pending Sales                            | 8         | 5         | - 37.5% | 41           | 31        | - 24.4% |  |
| Closed Sales                             | 10        | 6         | - 40.0% | 38           | 30        | - 21.1% |  |
| Average Sales Price*                     | \$355,090 | \$421,383 | + 18.7% | \$310,758    | \$414,000 | + 33.2% |  |
| Median Sales Price*                      | \$354,500 | \$395,150 | + 11.5% | \$261,250    | \$334,250 | + 27.9% |  |
| Percent of Original List Price Received* | 85.9%     | 93.1%     | + 8.4%  | 88.8%        | 90.2%     | + 1.6%  |  |
| Days on Market Until Sale                | 98        | 119       | + 21.4% | 86           | 71        | - 17.4% |  |
| Inventory of Homes for Sale              | 73        | 62        | - 15.1% |              |           |         |  |
| Months Supply of Inventory               | 11.5      | 10.2      | - 11.3% |              |           |         |  |