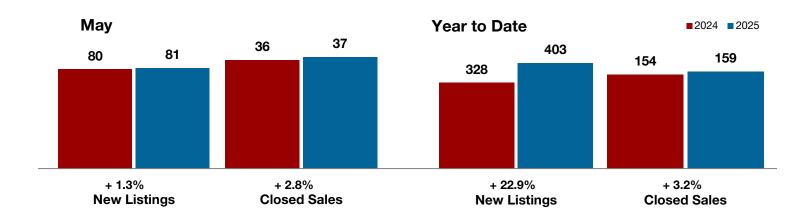

**- 11.9% - 32.5%** 

May

- 21.2%

Year to Date

**Bosque County** 

| Change in    | Change in    | Change in          |
|--------------|--------------|--------------------|
| New Listings | Closed Sales | Median Sales Price |

| ···ay     |                                                                |                                                                                                                                                                                   | ical to bate                                                                                                                                                                                                                                                                               |                                                                                                                                                                                                                                                                                                                                                                         |                                                                                                                                                                                                                                                                                                                                                                                                                                                                                                                                                                                                                              |  |
|-----------|----------------------------------------------------------------|-----------------------------------------------------------------------------------------------------------------------------------------------------------------------------------|--------------------------------------------------------------------------------------------------------------------------------------------------------------------------------------------------------------------------------------------------------------------------------------------|-------------------------------------------------------------------------------------------------------------------------------------------------------------------------------------------------------------------------------------------------------------------------------------------------------------------------------------------------------------------------|------------------------------------------------------------------------------------------------------------------------------------------------------------------------------------------------------------------------------------------------------------------------------------------------------------------------------------------------------------------------------------------------------------------------------------------------------------------------------------------------------------------------------------------------------------------------------------------------------------------------------|--|
| 2024      | 2025                                                           | +/-                                                                                                                                                                               | 2024                                                                                                                                                                                                                                                                                       | 2025                                                                                                                                                                                                                                                                                                                                                                    | +/-                                                                                                                                                                                                                                                                                                                                                                                                                                                                                                                                                                                                                          |  |
| 42        | 37                                                             | - 11.9%                                                                                                                                                                           | 219                                                                                                                                                                                                                                                                                        | 204                                                                                                                                                                                                                                                                                                                                                                     | - 6.8%                                                                                                                                                                                                                                                                                                                                                                                                                                                                                                                                                                                                                       |  |
| 26        | 19                                                             | - 26.9%                                                                                                                                                                           | 114                                                                                                                                                                                                                                                                                        | 113                                                                                                                                                                                                                                                                                                                                                                     | - 0.9%                                                                                                                                                                                                                                                                                                                                                                                                                                                                                                                                                                                                                       |  |
| 40        | 27                                                             | - 32.5%                                                                                                                                                                           | 98                                                                                                                                                                                                                                                                                         | 97                                                                                                                                                                                                                                                                                                                                                                      | - 1.0%                                                                                                                                                                                                                                                                                                                                                                                                                                                                                                                                                                                                                       |  |
| \$374,673 | \$334,074                                                      | - 10.8%                                                                                                                                                                           | \$425,254                                                                                                                                                                                                                                                                                  | \$341,953                                                                                                                                                                                                                                                                                                                                                               | - 19.6%                                                                                                                                                                                                                                                                                                                                                                                                                                                                                                                                                                                                                      |  |
| \$260,000 | \$205,000                                                      | - 21.2%                                                                                                                                                                           | \$247,500                                                                                                                                                                                                                                                                                  | \$240,000                                                                                                                                                                                                                                                                                                                                                               | - 3.0%                                                                                                                                                                                                                                                                                                                                                                                                                                                                                                                                                                                                                       |  |
| 88.9%     | 87.4%                                                          | - 1.7%                                                                                                                                                                            | 88.5%                                                                                                                                                                                                                                                                                      | 89.7%                                                                                                                                                                                                                                                                                                                                                                   | + 1.4%                                                                                                                                                                                                                                                                                                                                                                                                                                                                                                                                                                                                                       |  |
| 75        | 90                                                             | + 20.0%                                                                                                                                                                           | 91                                                                                                                                                                                                                                                                                         | 93                                                                                                                                                                                                                                                                                                                                                                      | + 2.2%                                                                                                                                                                                                                                                                                                                                                                                                                                                                                                                                                                                                                       |  |
| 178       | 150                                                            | - 15.7%                                                                                                                                                                           |                                                                                                                                                                                                                                                                                            |                                                                                                                                                                                                                                                                                                                                                                         |                                                                                                                                                                                                                                                                                                                                                                                                                                                                                                                                                                                                                              |  |
| 8.8       | 7.7                                                            | - 12.5%                                                                                                                                                                           |                                                                                                                                                                                                                                                                                            |                                                                                                                                                                                                                                                                                                                                                                         |                                                                                                                                                                                                                                                                                                                                                                                                                                                                                                                                                                                                                              |  |
|           | 42<br>26<br>40<br>\$374,673<br>\$260,000<br>88.9%<br>75<br>178 | 2024     2025       42     37       26     19       40     27       \$374,673     \$334,074       \$260,000     \$205,000       88.9%     87.4%       75     90       178     150 | 2024     2025     + / -       42     37     - 11.9%       26     19     - 26.9%       40     27     - 32.5%       \$374,673     \$334,074     - 10.8%       \$260,000     \$205,000     - 21.2%       88.9%     87.4%     - 1.7%       75     90     + 20.0%       178     150     - 15.7% | 2024     2025     + / -     2024       42     37     - 11.9%     219       26     19     - 26.9%     114       40     27     - 32.5%     98       \$374,673     \$334,074     - 10.8%     \$425,254       \$260,000     \$205,000     - 21.2%     \$247,500       88.9%     87.4%     - 1.7%     88.5%       75     90     + 20.0%     91       178     150     - 15.7% | 2024         2025         + / -         2024         2025           42         37         - 11.9%         219         204           26         19         - 26.9%         114         113           40         27         - 32.5%         98         97           \$374,673         \$334,074         - 10.8%         \$425,254         \$341,953           \$260,000         \$205,000         - 21.2%         \$247,500         \$240,000           88.9%         87.4%         - 1.7%         88.5%         89.7%           75         90         + 20.0%         91         93           178         150         - 15.7% |  |

<sup>\*</sup> Does not include prices from any previous listing contracts or seller concessions. | Activity for one month can sometimes look extreme due to small sample size.

All MLS -

Bosque County -

All MLS