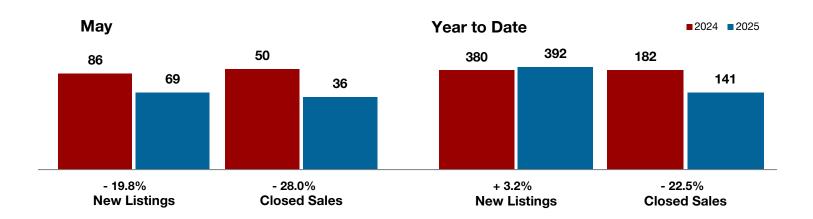

Limestone County

Montague County

Navarro County

**Nolan County** 

Palo Pinto County

Parker County

Rains County

Rockwall County