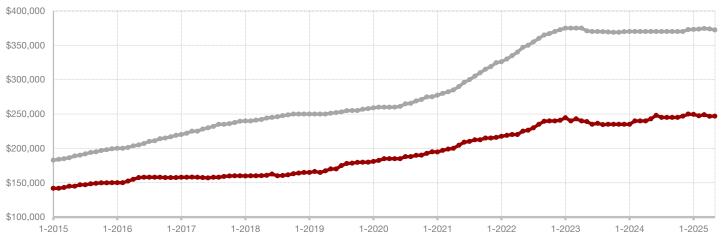

**Shackelford County** 

**Smith County** 

Somervell County

**Stephens County** 

Stonewall County

**Tarrant County** 

**Taylor County** 

**Upshur County** 