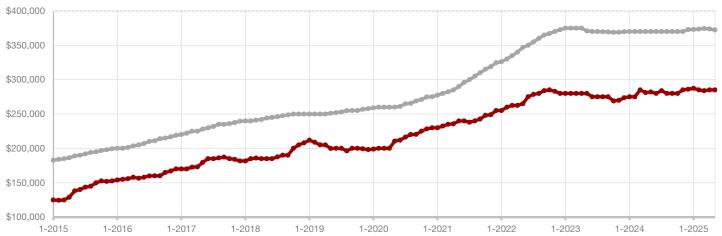

%  |
| Median Sales Price*                      | \$291,111 | \$302,500 | + 3.9%  | \$285,500    | \$285,000 | - 0.2%  |
| Percent of Original List Price Received* | 93.5%     | 92.0%     | - 1.6%  | 91.7%        | 92.0%     | + 0.3%  |
| Days on Market Until Sale                | 84        | 69        | - 17.9% | 82           | 85        | + 3.7%  |
| Inventory of Homes for Sale              | 876       | 930       | + 6.2%  |              |           |         |
| Months Supply of Inventory               | 10.1      | 11.2      | + 10.9% |              |           |         |

<sup>\*</sup> Does not include prices from any previous listing contracts or seller concessions. | Activity for one month can sometimes look extreme due to small sample size.





All MLS -

**Henderson County** 



A RESEARCH TOOL PROVIDED BY NORTH TEXAS REAL ESTATE INFORMATION SYSTEMS, INC.



+ 5.1%

May

- 50.0%

- 10.5%

Year to Date

**Hill County** 

| Change in    | Change in    | Change in          |
|--------------|--------------|--------------------|
| New Listings | Closed Sales | Median Sales Price |

| ividy     |                                                                |                                                                                                                                                                                                                                                       | icai to bate