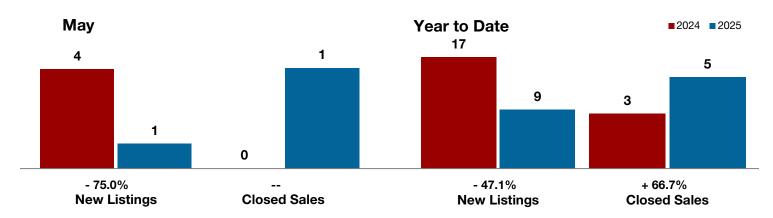

+ 16.7% + 250.0%

May

- 39.2%

All MLS -

Year to Date

**Clay County** 

| Change in    | Change in    | Change in          |
|--------------|--------------|--------------------|
| New Listings | Closed Sales | Median Sales Price |

| May       |                                                             |                                                                                                | i cai to bate                                                                                                                                                                                                                                                                        |                                                                                                                                                                                                                                                                                                                                                                                                                                                                                                          |                                                                                                                                                                                                                                                                                                                                                                                                                                                                                                                                                                                                                      |  |
|-----------|-------------------------------------------------------------|------------------------------------------------------------------------------------------------|--------------------------------------------------------------------------------------------------------------------------------------------------------------------------------------------------------------------------------------------------------------------------------------|----------------------------------------------------------------------------------------------------------------------------------------------------------------------------------------------------------------------------------------------------------------------------------------------------------------------------------------------------------------------------------------------------------------------------------------------------------------------------------------------------------|----------------------------------------------------------------------------------------------------------------------------------------------------------------------------------------------------------------------------------------------------------------------------------------------------------------------------------------------------------------------------------------------------------------------------------------------------------------------------------------------------------------------------------------------------------------------------------------------------------------------|--|
| 2024      | 2025                                                        | +/-                                                                                            | 2024                                                                                                                                                                                                                                                                                 | 2025                                                                                                                                                                                                                                                                                                                                                                                                                                                                                                     | +/-                                                                                                                                                                                                                                                                                                                                                                                                                                                                                                                                                                                                                  |  |
| 6         | 7                                                           | + 16.7%                                                                                        | 29                                                                                                                                                                                                                                                                                   | 32                                                                                                                                                                                                                                                                                                                                                                                                                                                                                                       | + 10.3%                                                                                                                                                                                                                                                                                                                                                                                                                                                                                                                                                                                                              |  |
| 1         | 2                                                           | + 100.0%                                                                                       | 12                                                                                                                                                                                                                                                                                   | 21                                                                                                                                                                                                                                                                                                                                                                                                                                                                                                       | + 75.0%                                                                                                                                                                                                                                                                                                                                                                                                                                                                                                                                                                                                              |  |
| 2         | 7                                                           | + 250.0%                                                                                       | 14                                                                                                                                                                                                                                                                                   | 22                                                                                                                                                                                                                                                                                                                                                                                                                                                                                                       | + 57.1%                                                                                                                                                                                                                                                                                                                                                                                                                                                                                                                                                                                                              |  |
| \$320,750 | \$258,143                                                   | - 19.5%                                                                                        | \$311,214                                                                                                                                                                                                                                                                            | \$255,682                                                                                                                                                                                                                                                                                                                                                                                                                                                                                                | - 17.8%                                                                                                                                                                                                                                                                                                                                                                                                                                                                                                                                                                                                              |  |
| \$320,750 | \$195,000                                                   | - 39.2%                                                                                        | \$241,250                                                                                                                                                                                                                                                                            | \$200,000                                                                                                                                                                                                                                                                                                                                                                                                                                                                                                | - 17.1%                                                                                                                                                                                                                                                                                                                                                                                                                                                                                                                                                                                                              |  |
| 93.9%     | 91.1%                                                       | - 3.0%                                                                                         | 88.8%                                                                                                                                                                                                                                                                                | 92.4%                                                                                                                                                                                                                                                                                                                                                                                                                                                                                                    | + 4.1%                                                                                                                                                                                                                                                                                                                                                                                                                                                                                                                                                                                                               |  |
| 107       | 41                                                          | - 61.7%                                                                                        | 118                                                                                                                                                                                                                                                                                  | 102                                                                                                                                                                                                                                                                                                                                                                                                                                                                                                      | - 13.6%                                                                                                                                                                                                                                                                                                                                                                                                                                                                                                                                                                                                              |  |
| 33        | 30                                                          | - 9.1%                                                                                         |                                                                                                                                                                                                                                                                                      |                                                                                                                                                                                                                                                                                                                                                                                                                                                                                                          |                                                                                                                                                                                                                                                                                                                                                                                                                                                                                                                                                                                                                      |  |
| 11.3      | 8.2                                                         | - 27.4%                                                                                        |                                                                                                                                                                                                                                                                                      |                                                                                                                                                                                                                                                                                                                                                                                                                                                                                                          |                                                                                                                                                                                                                                                                                                                                                                                                                                                                                                                                                                                                                      |  |
|           | 6<br>1<br>2<br>\$320,750<br>\$320,750<br>93.9%<br>107<br>33 | 2024 2025  6 7  1 2  2 7  \$320,750 \$258,143  \$320,750 \$195,000  93.9% 91.1%  107 41  33 30 | 2024     2025     + / -       6     7     + 16.7%       1     2     + 100.0%       2     7     + 250.0%       \$320,750     \$258,143     - 19.5%       \$320,750     \$195,000     - 39.2%       93.9%     91.1%     - 3.0%       107     41     - 61.7%       33     30     - 9.1% | 2024         2025         + / -         2024           6         7         + 16.7%         29           1         2         + 100.0%         12           2         7         + 250.0%         14           \$320,750         \$258,143         - 19.5%         \$311,214           \$320,750         \$195,000         - 39.2%         \$241,250           93.9%         91.1%         - 3.0%         88.8%           107         41         - 61.7%         118           33         30         - 9.1% | 2024         2025         + / -         2024         2025           6         7         + 16.7%         29         32           1         2         + 100.0%         12         21           2         7         + 250.0%         14         22           \$320,750         \$258,143         - 19.5%         \$311,214         \$255,682           \$320,750         \$195,000         - 39.2%         \$241,250         \$200,000           93.9%         91.1%         - 3.0%         88.8%         92.4%           107         41         - 61.7%         118         102           33         30         - 9.1% |  |