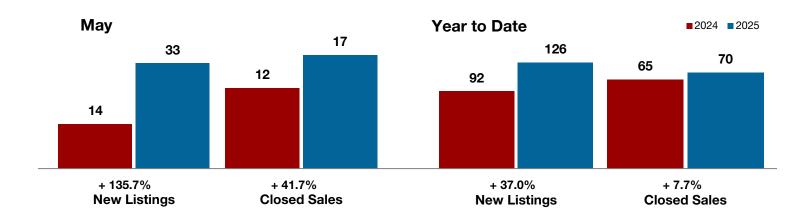

<sup>\*</sup> Does not include prices from any previous listing contracts or seller concessions. | Activity for one month can sometimes look extreme due to small sample size.

+ 135.7% + 41.7%

- 15.7%

**Callahan County** 

| Change in    | Change in    | Change in          |
|--------------|--------------|--------------------|
| New Listings | Closed Sales | Median Sales Price |

| May       |                                                               |                                                                                              | Year to Date                                                                                                                                                                                                                                                                             |                                                                                                                                                                                                                                                                                                                                                                                                                                                                                                             |                                                                                                                                                                                                                                                                                                                                                                                                                                                                                                                                                                                                                         |  |
|-----------|---------------------------------------------------------------|----------------------------------------------------------------------------------------------|------------------------------------------------------------------------------------------------------------------------------------------------------------------------------------------------------------------------------------------------------------------------------------------|-------------------------------------------------------------------------------------------------------------------------------------------------------------------------------------------------------------------------------------------------------------------------------------------------------------------------------------------------------------------------------------------------------------------------------------------------------------------------------------------------------------|-------------------------------------------------------------------------------------------------------------------------------------------------------------------------------------------------------------------------------------------------------------------------------------------------------------------------------------------------------------------------------------------------------------------------------------------------------------------------------------------------------------------------------------------------------------------------------------------------------------------------|--|
| 2024      | 2025                                                          | +/-                                                                                          | 2024                                                                                                                                                                                                                                                                                     | 2025                                                                                                                                                                                                                                                                                                                                                                                                                                                                                                        | +/-                                                                                                                                                                                                                                                                                                                                                                                                                                                                                                                                                                                                                     |  |
| 14        | 33                                                            | + 135.7%                                                                                     | 92                                                                                                                                                                                                                                                                                       | 126                                                                                                                                                                                                                                                                                                                                                                                                                                                                                                         | + 37.0%                                                                                                                                                                                                                                                                                                                                                                                                                                                                                                                                                                                                                 |  |
| 13        | 14                                                            | + 7.7%                                                                                       | 65                                                                                                                                                                                                                                                                                       | 77                                                                                                                                                                                                                                                                                                                                                                                                                                                                                                          | + 18.5%                                                                                                                                                                                                                                                                                                                                                                                                                                                                                                                                                                                                                 |  |
| 12        | 17                                                            | + 41.7%                                                                                      | 65                                                                                                                                                                                                                                                                                       | 70                                                                                                                                                                                                                                                                                                                                                                                                                                                                                                          | + 7.7%                                                                                                                                                                                                                                                                                                                                                                                                                                                                                                                                                                                                                  |  |
| \$269,017 | \$235,412                                                     | - 12.5%                                                                                      | \$292,215                                                                                                                                                                                                                                                                                | \$289,335                                                                                                                                                                                                                                                                                                                                                                                                                                                                                                   | - 1.0%                                                                                                                                                                                                                                                                                                                                                                                                                                                                                                                                                                                                                  |  |
| \$254,900 | \$215,000                                                     | - 15.7%                                                                                      | \$199,000                                                                                                                                                                                                                                                                                | \$223,500                                                                                                                                                                                                                                                                                                                                                                                                                                                                                                   | + 12.3%                                                                                                                                                                                                                                                                                                                                                                                                                                                                                                                                                                                                                 |  |
| 94.2%     | 89.5%                                                         | - 5.0%                                                                                       | 91.1%                                                                                                                                                                                                                                                                                    | 92.6%                                                                                                                                                                                                                                                                                                                                                                                                                                                                                                       | + 1.6%                                                                                                                                                                                                                                                                                                                                                                                                                                                                                                                                                                                                                  |  |
| 72        | 48                                                            | - 33.3%                                                                                      | 68                                                                                                                                                                                                                                                                                       | 74                                                                                                                                                                                                                                                                                                                                                                                                                                                                                                          | + 8.8%                                                                                                                                                                                                                                                                                                                                                                                                                                                                                                                                                                                                                  |  |
| 56        | 86                                                            | + 53.6%                                                                                      |                                                                                                                                                                                                                                                                                          |                                                                                                                                                                                                                                                                                                                                                                                                                                                                                                             |                                                                                                                                                                                                                                                                                                                                                                                                                                                                                                                                                                                                                         |  |
| 4.3       | 6.6                                                           | + 53.5%                                                                                      |                                                                                                                                                                                                                                                                                          |                                                                                                                                                                                                                                                                                                                                                                                                                                                                                                             |                                                                                                                                                                                                                                                                                                                                                                                                                                                                                                                                                                                                                         |  |
|           | 14<br>13<br>12<br>\$269,017<br>\$254,900<br>94.2%<br>72<br>56 | 2024 2025  14 33 13 14 12 17 \$269,017 \$235,412 \$254,900 \$215,000 94.2% 89.5% 72 48 56 86 | 2024     2025     + / -       14     33     + 135.7%       13     14     + 7.7%       12     17     + 41.7%       \$269,017     \$235,412     - 12.5%       \$254,900     \$215,000     - 15.7%       94.2%     89.5%     - 5.0%       72     48     - 33.3%       56     86     + 53.6% | 2024         2025         + / -         2024           14         33         + 135.7%         92           13         14         + 7.7%         65           12         17         + 41.7%         65           \$269,017         \$235,412         - 12.5%         \$292,215           \$254,900         \$215,000         - 15.7%         \$199,000           94.2%         89.5%         - 5.0%         91.1%           72         48         - 33.3%         68           56         86         + 53.6% | 2024         2025         + / -         2024         2025           14         33         + 135.7%         92         126           13         14         + 7.7%         65         77           12         17         + 41.7%         65         70           \$269,017         \$235,412         - 12.5%         \$292,215         \$289,335           \$254,900         \$215,000         - 15.7%         \$199,000         \$223,500           94.2%         89.5%         - 5.0%         91.1%         92.6%           72         48         - 33.3%         68         74           56         86         + 53.6% |  |

<sup>\*</sup> Does not include prices from any previous listing contracts or seller concessions. | Activity for one month can sometimes look extreme due to small sample size.

All MLS -

**Callahan County** 