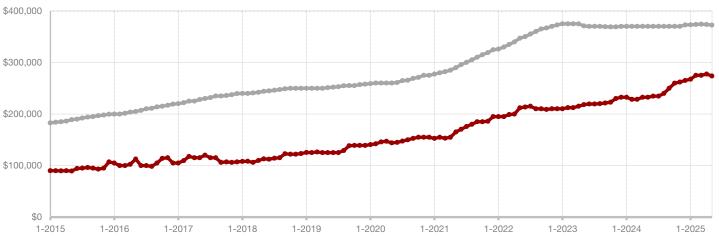

+ / -         2024         2025           51         36         - 29.4%         196         212           19         17         - 10.5%         108         69           27         16         - 40.7%         101         70           \$488,957         \$503,634         + 3.0%         \$369,115         \$380,431           \$344,900         \$234,500         - 32.0%         \$250,000         \$260,325           94.6%         92.7%         - 2.0%         91.5%         92.5%           99         103         + 4.0%         87         108           155         200         + 29.0% |

<sup>\*</sup> Does not include prices from any previous listing contracts or seller concessions. | Activity for one month can sometimes look extreme due to small sample size.





All MLS -

**Montague County** 



A RESEARCH TOOL PROVIDED BY NORTH TEXAS REAL ESTATE INFORMATION SYSTEMS, INC.



+ 0.3%

All MLS -

**Navarro County** 

| <i>-</i> 7.4% <i>-</i> 15. | <b>7</b> % |
|----------------------------|------------|
|----------------------------|------------|

Change in Change in Change in

New Listings Closed Sales Median Sales Price

|                                          | Мау       |           |         | Year to Date |           |         |
|------------------------------------------|-----------|-----------|---------|--------------|-----------|---------|
|                                          | 2024      | 2025      | +/-     | 2024         | 2025      | +/-     |
| New Listings                             | 81        | 75        | - 7.4%  | 369          | 398       | + 7.9%  |
| P