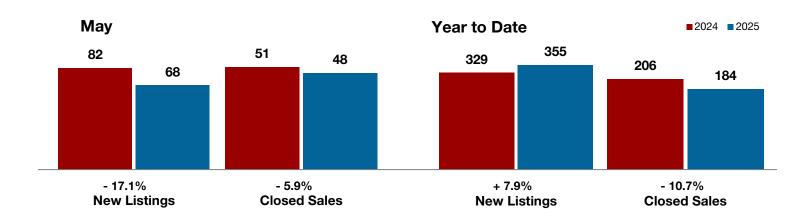

**Comanche County** 

**Cooke County** 

**Dallas County** 

Delta County

Denton County

**Eastland County** 

Ellis County

Erath County