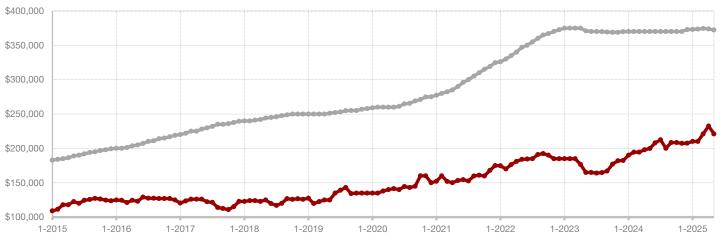

+ / -         2024         2025           14         33         + 135.7%         92         126           13         14         + 7.7%         65         77           12         17         + 41.7%         65         70           \$269,017         \$235,412         - 12.5%         \$292,215         \$289,335           \$254,900         \$215,000         - 15.7%         \$199,000         \$223,500           94.2%         89.5%         - 5.0%         91.1%         92.6%           72         48         - 33.3%         68         74           56         86         + 53.6% |  |

<sup>\*</sup> Does not include prices from any previous listing contracts or seller concessions. | Activity for one month can sometimes look extreme due to small sample size.





All MLS -

**Callahan County** 





+ 16.7% + 250.0%

May

- 39.2%

All MLS -

Year to Date

**Clay County** 

| Change in    | Change in    | Change in          |
|--------------|--------------|--------------------|
| New Listings | Closed Sales | Median Sales Price |

| May       |                                                             |                                                                                                | i cai to bate                                                                                                                                                                                                                                                                        |