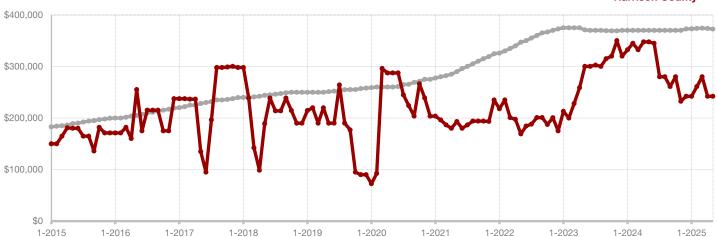

| ···ay     |                                                                |                                                                                                                                                                                   | ical to bate                                                                                                                                                                                                                                                                               |                                                                                                                                                                                                                                                                                                                                                                         |                                                                                                                                                                                                                                                                                                                                                                                                                                                                                                                                                                                                                              |  |
|-----------|----------------------------------------------------------------|-----------------------------------------------------------------------------------------------------------------------------------------------------------------------------------|--------------------------------------------------------------------------------------------------------------------------------------------------------------------------------------------------------------------------------------------------------------------------------------------|-------------------------------------------------------------------------------------------------------------------------------------------------------------------------------------------------------------------------------------------------------------------------------------------------------------------------------------------------------------------------|------------------------------------------------------------------------------------------------------------------------------------------------------------------------------------------------------------------------------------------------------------------------------------------------------------------------------------------------------------------------------------------------------------------------------------------------------------------------------------------------------------------------------------------------------------------------------------------------------------------------------|--|
| 2024      | 2025                                                           | +/-                                                                                                                                                                               | 2024                                                                                                                                                                                                                                                                                       | 2025                                                                                                                                                                                                                                                                                                                                                                    | +/-                                                                                                                                                                                                                                                                                                                                                                                                                                                                                                                                                                                                                          |  |
| 42        | 37                                                             | - 11.9%                                                                                                                                                                           | 219                                                                                                                                                                                                                                                                                        | 204                                                                                                                                                                                                                                                                                                                                                                     | - 6.8%                                                                                                                                                                                                                                                                                                                                                                                                                                                                                                                                                                                                                       |  |
| 26        | 19                                                             | - 26.9%                                                                                                                                                                           | 114                                                                                                                                                                                                                                                                                        | 113                                                                                                                                                                                                                                                                                                                                                                     | - 0.9%                                                                                                                                                                                                                                                                                                                                                                                                                                                                                                                                                                                                                       |  |
| 40        | 27                                                             | - 32.5%                                                                                                                                                                           | 98                                                                                                                                                                                                                                                                                         | 97                                                                                                                                                                                                                                                                                                                                                                      | - 1.0%                                                                                                                                                                                                                                                                                                                                                                                                                                                                                                                                                                                                                       |  |
| \$374,673 | \$334,074                                                      | - 10.8%                                                                                                                                                                           | \$425,254                                                                                                                                                                                                                                                                                  | \$341,953                                                                                                                                                                                                                                                                                                                                                               | - 19.6%                                                                                                                                                                                                                                                                                                                                                                                                                                                                                                                                                                                                                      |  |
| \$260,000 | \$205,000                                                      | - 21.2%                                                                                                                                                                           | \$247,500                                                                                                                                                                                                                                                                                  | \$240,000                                                                                                                                                                                                                                                                                                                                                               | - 3.0%                                                                                                                                                                                                                                                                                                                                                                                                                                                                                                                                                                                                                       |  |
| 88.9%     | 87.4%                                                          | - 1.7%                                                                                                                                                                            | 88.5%                                                                                                                                                                                                                                                                                      | 89.7%                                                                                                                                                                                                                                                                                                                                                                   | + 1.4%                                                                                                                                                                                                                                                                                                                                                                                                                                                                                                                                                                                                                       |  |
| 75        | 90                                                             | + 20.0%                                                                                                                                                                           | 91                                                                                                                                                                                                                                                                                         | 93                                                                                                                                                                                                                                                                                                                                                                      | + 2.2%                                                                                                                                                                                                                                                                                                                                                                                                                                                                                                                                                                                                                       |  |
| 178       | 150                                                            | - 15.7%                                                                                                                                                                           |                                                                                                                                                                                                                                                                                            |                                                                                                                                                                                                                                                                                                                                                                         |                                                                                                                                                                                                                                                                                                                                                                                                                                                                                                                                                                                                                              |  |
| 8.8       | 7.7                                                            | - 12.5%                                                                                                                                                                           |                                                                                                                                                                                                                                                                                            |                                                                                                                                                                                                                                                                                                                                                                         |                                                                                                                                                                                                                                                                                                                                                                                                                                                                                                                                                                                                                              |  |
|           | 42<br>26<br>40<br>\$374,673<br>\$260,000<br>88.9%<br>75<br>178 | 2024     2025       42     37       26     19       40     27       \$374,673     \$334,074       \$260,000     \$205,000       88.9%     87.4%       75     90       178     150 | 2024     2025     + / -       42     37     - 11.9%       26     19     - 26.9%       40     27     - 32.5%       \$374,673     \$334,074     - 10.8%       \$260,000     \$205,000     - 21.2%       88.9%     87.4%     - 1.7%       75     90     + 20.0%       178     150     - 15.7% | 2024     2025     + / -     2024       42     37     - 11.9%     219       26     19     - 26.9%     114       40     27     - 32.5%     98       \$374,673     \$334,074     - 10.8%     \$425,254       \$260,000     \$205,000     - 21.2%     \$247,500       88.9%     87.4%     - 1.7%     88.5%       75     90     + 20.0%     91       178     150     - 15.7% | 2024         2025         + / -         2024         2025           42         37         - 11.9%         219         204           26         19         - 26.9%         114         113           40         27         - 32.5%         98         97           \$374,673         \$334,074         - 10.8%         \$425,254         \$341,953           \$260,000         \$205,000         - 21.2%         \$247,500         \$240,000           88.9%         87.4%         - 1.7%         88.5%         89.7%           75         90         + 20.0%         91         93           178         150         - 15.7% |  |

<sup>\*</sup> Does not include prices from any previous listing contracts or seller concessions. | Activity for one month can sometimes look extreme due to small sample size.

All MLS -

Bosque County -

All MLS