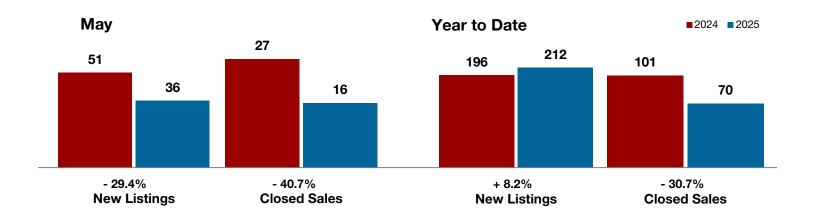

+ 16.7% + 250.0%

May

- 39.2%

All MLS -

Year to Date

**Clay County** 

| Change in    | Change in    | Change in          |
|--------------|--------------|--------------------|
| New Listings | Closed Sales | Median Sales Price |

| May       |                                                             |                                                                                                | i cai to bate                                                                                                                                                                                                                                                                        |                                                                                                                                                                                                                                                                                                                                                                                                                                                                                                          |                                                                                                                                                                                                                                                                                                                                                                                                                                                                                                                                                                                                                      |  |
|-----------|-------------------------------------------------------------|------------------------------------------------------------------------------------------------|--------------------------------------------------------------------------------------------------------------------------------------------------------------------------------------------------------------------------------------------------------------------------------------|----------------------------------------------------------------------------------------------------------------------------------------------------------------------------------------------------------------------------------------------------------------------------------------------------------------------------------------------------------------------------------------------------------------------------------------------------------------------------------------------------------|----------------------------------------------------------------------------------------------------------------------------------------------------------------------------------------------------------------------------------------------------------------------------------------------------------------------------------------------------------------------------------------------------------------------------------------------------------------------------------------------------------------------------------------------------------------------------------------------------------------------|--|
| 2024      | 2025                                                        | +/-                                                                                            | 2024                                                                                                                                                                                                                                                                                 | 2025                                                                                                                                                                                                                                                                                                                                                                                                                                                                                                     | +/-                                                                                                                                                                                                                                                                                                                                                                                                                                                                                                                                                                                                                  |  |
| 6         | 7                                                           | + 16.7%                                                                                        | 29                                                                                                                                                                                                                                                                                   | 32                                                                                                                                                                                                                                                                                                                                                                                                                                                                                                       | + 10.3%                                                                                                                                                                                                                                                                                                                                                                                                                                                                                                                                                                                                              |  |
| 1         | 2                                                           | + 100.0%                                                                                       | 12                                                                                                                                                                                                                                                                                   | 21                                                                                                                                                                                                                                                                                                                                                                                                                                                                                                       | + 75.0%                                                                                                                                                                                                                                                                                                                                                                                                                                                                                                                                                                                                              |  |
| 2         | 7                                                           | + 250.0%                                                                                       | 14                                                                                                                                                                                                                                                                                   | 22                                                                                                                                                                                                                                                                                                                                                                                                                                                                                                       | + 57.1%                                                                                                                                                                                                                                                                                                                                                                                                                                                                                                                                                                                                              |  |
| \$320,750 | \$258,143                                                   | - 19.5%                                                                                        | \$311,214                                                                                                                                                                                                                                                                            | \$255,682                                                                                                                                                                                                                                                                                                                                                                                                                                                                                                | - 17.8%                                                                                                                                                                                                                                                                                                                                                                                                                                                                                                                                                                                                              |  |
| \$320,750 | \$195,000                                                   | - 39.2%                                                                                        | \$241,250                                                                                                                                                                                                                                                                            | \$200,000                                                                                                                                                                                                                                                                                                                                                                                                                                                                                                | - 17.1%                                                                                                                                                                                                                                                                                                                                                                                                                                                                                                                                                                                                              |  |
| 93.9%     | 91.1%                                                       | - 3.0%                                                                                         | 88.8%                                                                                                                                                                                                                                                                                | 92.4%                                                                                                                                                                                                                                                                                                                                                                                                                                                                                                    | + 4.1%                                                                                                                                                                                                                                                                                                                                                                                                                                                                                                                                                                                                               |  |
| 107       | 41                                                          | - 61.7%                                                                                        | 118                                                                                                                                                                                                                                                                                  | 102                                                                                                                                                                                                                                                                                                                                                                                                                                                                                                      | - 13.6%                                                                                                                                                                                                                                                                                                                                                                                                                                                                                                                                                                                                              |  |
| 33        | 30                                                          | - 9.1%                                                                                         |                                                                                                                                                                                                                                                                                      |                                                                                                                                                                                                                                                                                                                                                                                                                                                                                                          |                                                                                                                                                                                                                                                                                                                                                                                                                                                                                                                                                                                                                      |  |
| 11.3      | 8.2                                                         | - 27.4%                                                                                        |                                                                                                                                                                                                                                                                                      |                                                                                                                                                                                                                                                                                                                                                                                                                                                                                                          |                                                                                                                                                                                                                                                                                                                                                                                                                                                                                                                                                                                                                      |  |
|           | 6<br>1<br>2<br>\$320,750<br>\$320,750<br>93.9%<br>107<br>33 | 2024 2025  6 7  1 2  2 7  \$320,750 \$258,143  \$320,750 \$195,000  93.9% 91.1%  107 41  33 30 | 2024     2025     + / -       6     7     + 16.7%       1     2     + 100.0%       2     7     + 250.0%       \$320,750     \$258,143     - 19.5%       \$320,750     \$195,000     - 39.2%       93.9%     91.1%     - 3.0%       107     41     - 61.7%       33     30     - 9.1% | 2024         2025         + / -         2024           6         7         + 16.7%         29           1         2         + 100.0%         12           2         7         + 250.0%         14           \$320,750         \$258,143         - 19.5%         \$311,214           \$320,750         \$195,000         - 39.2%         \$241,250           93.9%         91.1%         - 3.0%         88.8%           107         41         - 61.7%         118           33         30         - 9.1% | 2024         2025         + / -         2024         2025           6         7         + 16.7%         29         32           1         2         + 100.0%         12         21           2         7         + 250.0%         14         22           \$320,750         \$258,143         - 19.5%         \$311,214         \$255,682           \$320,750         \$195,000         - 39.2%         \$241,250         \$200,000           93.9%         91.1%         - 3.0%         88.8%         92.4%           107         41         - 61.7%         118         102           33         30         - 9.1% |  |

<sup>\*</sup> Does not include prices from any previous listing contracts or seller concessions. | Activity for one month can sometimes look extreme due to small sample size.

A RESEARCH TOOL PROVIDED BY NORTH TEXAS REAL ESTATE INFORMATION SYSTEMS, INC.