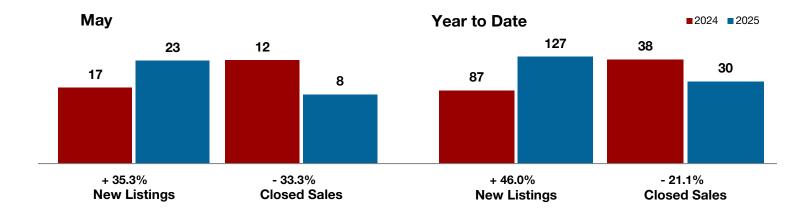

+ 16.7% + 250.0%

May

- 39.2%

All MLS -

Year to Date

**Clay County** 

| Change in    | Change in    | Change in          |
|--------------|--------------|--------------------|
| New Listings | Closed Sales | Median Sales Price |

| May       |                                                             |                                                                                                | i cai to bate                                                                                                                                                                                                                                                                        |                                                                                                                                                                                                                                                                                                                                                                                                                                                                                                          |                                                                                                                                                                                                                                                                                                                                                                                                                                                                                                                                                                                                                      |  |
|-----------|-------------------------------------------------------------|------------------------------------------------------------------------------------------------|--------------------------------------------------------------------------------------------------------------------------------------------------------------------------------------------------------------------------------------------------------------------------------------|----------------------------------------------------------------------------------------------------------------------------------------------------------------------------------------------------------------------------------------------------------------------------------------------------------------------------------------------------------------------------------------------------------------------------------------------------------------------------------------------------------|----------------------------------------------------------------------------------------------------------------------------------------------------------------------------------------------------------------------------------------------------------------------------------------------------------------------------------------------------------------------------------------------------------------------------------------------------------------------------------------------------------------------------------------------------------------------------------------------------------------------|--|
| 2024      | 2025                                                        | +/-                                                                                            | 2024                                                                                                                                                                                                                                                                                 | 2025                                                                                                                                                                                                                                                                                                                                                                                                                                                                                                     | +/-                                                                                                                                                                                                                                                                                                                                                                                                                                                                                                                                                                                                                  |  |
| 6         | 7                                                           | + 16.7%                                                                                        | 29                                                                                                                                                                                                                                                                                   | 32                                                                                                                                                                                                                                                                                                                                                                                                                                                                                                       | + 10.3%                                                                                                                                                                                                                                                                                                                                                                                                                                                                                                                                                                                                              |  |
| 1         | 2                                                           | + 100.0%                                                                                       | 12                                                                                                                                                                                                                                                                                   | 21                                                                                                                                                                                                                                                                                                                                                                                                                                                                                                       | + 75.0%                                                                                                                                                                                                                                                                                                                                                                                                                                                                                                                                                                                                              |  |
| 2         | 7                                                           | + 250.0%                                                                                       | 14                                                                                                                                                                                                                                                                                   | 22                                                                                                                                                                                                                                                                                                                                                                                                                                                                                                       | + 57.1%                                                                                                                                                                                                                                                                                                                                                                                                                                                                                                                                                                                                              |  |
| \$320,750 | \$258,143                                                   | - 19.5%                                                                                        | \$311,214                                                                                                                                                                                                                                                                            | \$255,682                                                                                                                                                                                                                                                                                                                                                                                                                                                                                                | - 17.8%                                                                                                                                                                                                                                                                                                                                                                                                                                                                                                                                                                                                              |  |
| \$320,750 | \$195,000                                                   | - 39.2%                                                                                        | \$241,250                                                                                                                                                                                                                                                                            | \$200,000                                                                                                                                                                                                                                                                                                                                                                                                                                                                                                | - 17.1%                                                                                                                                                                                                                                                                                                                                                                                                                                                                                                                                                                                                              |  |
| 93.9%     | 91.1%                                                       | - 3.0%                                                                                         | 88.8%                                                                                                                                                                                                                                                                                | 92.4%                                                                                                                                                                                                                                                                                                                                                                                                                                                                                                    | + 4.1%                                                                                                                                                                                                                                                                                                                                                                                                                                                                                                                                                                                                               |  |
| 107       | 41                                                          | - 61.7%                                                                                        | 118                                                                                                                                                                                                                                                                                  | 102                                                                                                                                                                                                                                                                                                                                                                                                                                                                                                      | - 13.6%                                                                                                                                                                                                                                                                                                                                                                                                                                                                                                                                                                                                              |  |
| 33        | 30                                                          | - 9.1%                                                                                         |                                                                                                                                                                                                                                                                                      |                                                                                                                                                                                                                                                                                                                                                                                                                                                                                                          |                                                                                                                                                                                                                                                                                                                                                                                                                                                                                                                                                                                                                      |  |
| 11.3      | 8.2                                                         | - 27.4%                                                                                        |                                                                                                                                                                                                                                                                                      |                                                                                                                                                                                                                                                                                                                                                                                                                                                                                                          |                                                                                                                                                                                                                                                                                                                                                                                                                                                                                                                                                                                                                      |  |
|           | 6<br>1<br>2<br>\$320,750<br>\$320,750<br>93.9%<br>107<br>33 | 2024 2025  6 7  1 2  2 7  \$320,750 \$258,143  \$320,750 \$195,000  93.9% 91.1%  107 41  33 30 | 2024     2025     + / -       6     7     + 16.7%       1     2     + 100.0%       2     7     + 250.0%       \$320,750     \$258,143     - 19.5%       \$320,750     \$195,000     - 39.2%       93.9%     91.1%     - 3.0%       107     41     - 61.7%       33     30     - 9.1% | 2024         2025         + / -         2024           6         7         + 16.7%         29           1         2         + 100.0%         12           2         7         + 250.0%         14           \$320,750         \$258,143         - 19.5%         \$311,214           \$320,750         \$195,000         - 39.2%         \$241,250           93.9%         91.1%         - 3.0%         88.8%           107         41         - 61.7%         118           33         30         - 9.1% | 2024         2025         + / -         2024         2025           6         7         + 16.7%         29         32           1         2         + 100.0%         12         21           2         7         + 250.0%         14         22           \$320,750         \$258,143         - 19.5%         \$311,214         \$255,682           \$320,750         \$195,000         - 39.2%         \$241,250         \$200,000           93.9%         91.1%         - 3.0%         88.8%         92.4%           107         41         - 61.7%         118         102           33         30         - 9.1% |  |