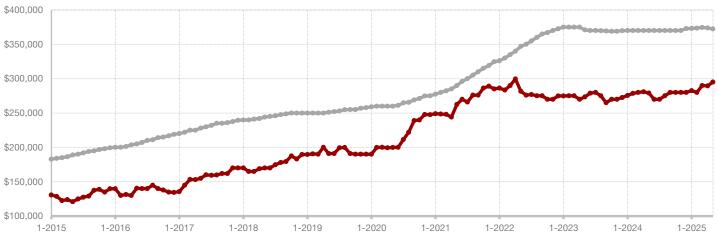

Limestone County

Montague County

Navarro County

**Nolan County** 

Palo Pinto County

Parker County

Rains County

Rockwall County