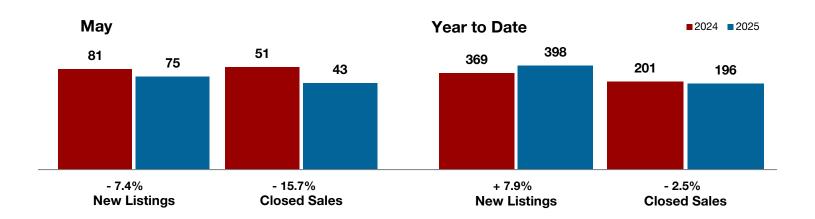

Limestone County

Montague County

Navarro County

**Nolan County** 

Palo Pinto County

Parker County

Rains County

Rockwall County