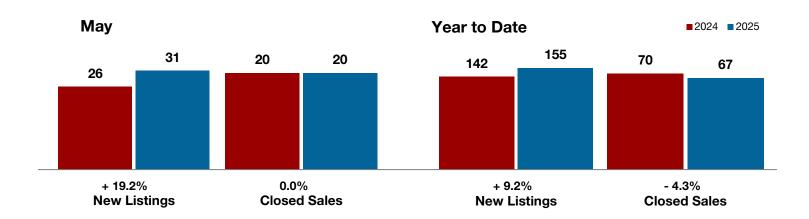

+ 19.2%

0.0%

- 15.0%

Change in New Listings

May

Change in Closed Sales

Change in Median Sales Price

Year to Date