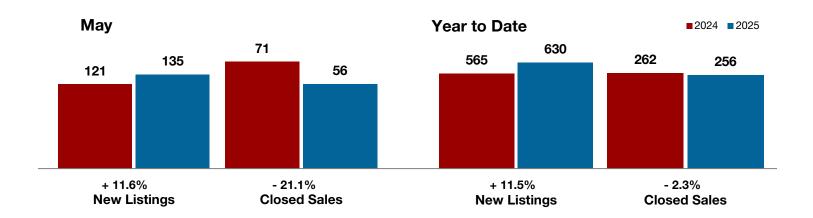

**Shackelford County** 

**Smith County** 

Somervell County

**Stephens County** 

Stonewall County

**Tarrant County** 

**Taylor County** 

**Upshur County** 