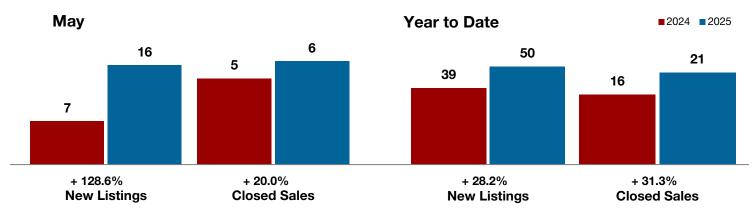

33     40     + 21.2% | 2024         2025         + / -         2024         2025           7         16         + 128.6%         39         50           3         6         + 100.0%         18         22           5         6         + 20.0%         16         21           \$360,520         \$218,917         - 39.3%         \$255,006         \$242,524           \$410,000         \$175,000         - 57.3%         \$209,500         \$205,000           89.6%         95.2%         + 6.3%         90.7%         95.5%           97         39         - 59.8%         71         55           33         40         + 21.2% |

<sup>\*</sup> Does not include prices from any previous listing contracts or seller concessions. | Activity for one month can sometimes look extreme due to small sample size.







+ 17.8%

- 4.0%

- 4.8%

Change in **New Listings** 

Change in **Closed Sales** 

Change in **Median Sales Price** 

# **Denton County**

|                                          | May       |           |         | Year to Date |           |         |
|------------------------------------------|-----------|-----------|---------|--------------|-----------|---------|
|                                          | 2024      | 2025      | +/-     | 2024         | 2025      | +/-     |
| New Listings                             | 2,151     | 2,533     | + 17.8% | 9,112        | 10,927    | + 19.9% |
| Pending Sales                            | 1,283     | 1,364     | + 6.3%  | 6,448        | 6,365     | - 1.3%  |
| Closed Sales                             | 1,481     | 1,422     | - 4.0%