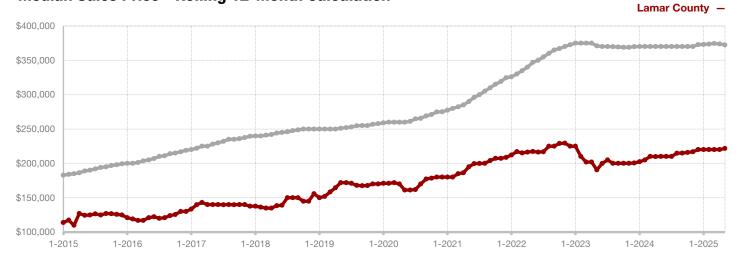

Fannin County

Franklin County

Freestone County

Grayson County

**Hamilton County** 

Harrison County

**Henderson County** 

Hill County

**Hood County** 

**Hopkins County** 

**Hunt County** 

Jack County

Johnson County

Jones County

Kaufman County

Lamar County