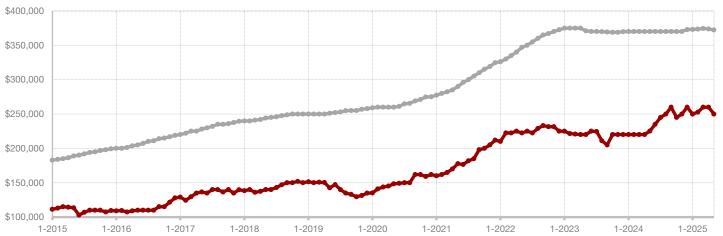

|                                          |           | May       |         |           | Year to Date |         |  |  |
|------------------------------------------|-----------|-----------|---------|-----------|--------------|---------|--|--|
|                                          | 2024      | 2025      | +/-     | 2024      | 2025         | +/-     |  |  |
| New Listings                             | 74        | 70        | - 5.4%  | 325       | 315          | - 3.1%  |  |  |
| Pending Sales                            | 47        | 38        | - 19.1% | 180       | 179          | - 0.6%  |  |  |
| Closed Sales                             | 46        | 45        | - 2.2%  | 178       | 167          | - 6.2%  |  |  |
| Average Sales Price*                     | \$267,687 | \$314,084 | + 17.3% | \$273,486 | \$284,273    | + 3.9%  |  |  |
| Median Sales Price*                      | \$217,375 | \$280,000 | + 28.8% | \$207,000 | \$215,000    | + 3.9%  |  |  |
| Percent of Original List Price Received* | 94.2%     | 93.7%     | - 0.5%  | 92.3%     | 91.6%        | - 0.8%  |  |  |
| Days on Market Until Sale                | 55        | 75        | + 36.4% | 66        | 82           | + 24.2% |  |  |
| Inventory of Homes for Sale              | 237       | 235       | - 0.8%  |           |              |         |  |  |
| Months Supply of Inventory               | 6.2       | 6.8       | + 9.7%  |           |              |         |  |  |