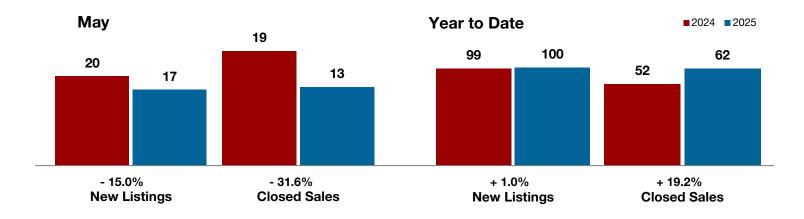

4     65     - 12.2% | 2024         2025         + / -         2024         2025           20         17         - 15.0%         99         100           9         14         + 55.6%         62         72           19         13         - 31.6%         52         62           \$254,189         \$267,742         + 5.3%         \$213,379         \$236,283           \$190,500         \$254,250         + 33.5%         \$168,000         \$190,000           88.1%         89.7%         + 1.8%         89.4%         89.8%           80         92         + 15.0%         73         84           74         65         - 12.2% |

<sup>\*</sup> Does not include prices from any previous listing contracts or seller concessions. | Activity for one month can sometimes look extreme due to small sample size.





All MLS -

Jones County -



A RESEARCH TOOL PROVIDED BY NORTH TEXAS REAL ESTATE INFORMATION SYSTEMS, INC.



# **Kaufman County**

**- 11.6% - 4.4% - 7.9%** 

Change in Change in Change in

New Listings Closed Sales Median Sales Price

|                                          | May       |           |         | Year to Date |           |         |
|------------------------------------------|-----------|-----------|---------|--------------|-----------|---------|
|                                          | 2024      | 2025      | +/-     | 2024         | 2025      | +/-     |
| New Listings                             | 663       | 586       | - 11.6% | 2,612        | 2,921     | + 11.8% |
| Pending Sales                            | 387       | 372       | - 3.9%  | 1,734        | 1