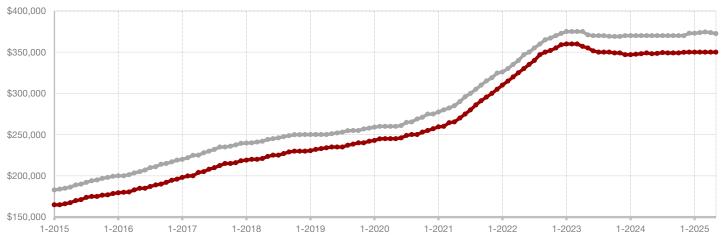

|
| Median Sales Price*                      | \$350,000 | \$355,000 | + 1.4%  | \$347,000     | \$349,500 | + 0.7%  |
| Percent of Original List Price Received* | 97.4%     | 96.3%     | - 1.1%  | 96.6%         | 95.8%     | - 0.8%  |
| Days on Market Until Sale                | 39        | 46        | + 17.9% | 46            | 55        | + 19.6% |
| Inventory of Homes for Sale              | 5,832     | 7,079     | + 21.4% |               |           |         |
| Months Supply of Inventory               | 3.1       | 3.9       | + 25.8% |               |           |         |

<sup>\*</sup> Does not include prices from any previous listing contracts or seller concessions. | Activity for one month can sometimes look extreme due to small sample size.





All MLS -

**Tarrant County** 



A RESEARCH TOOL PROVIDED BY NORTH TEXAS REAL ESTATE INFORMATION SYSTEMS, INC.



+ 12.7%

+ 8.9%

+ 9.0%

Change in New Listings

May

Change in Closed Sales

Change in Median Sales Price

Year to Date

# **Taylor County**

| iviay     |                                                                   |                                                                                                             | rear to Date                                                                                                                                                                                                                                                                                |