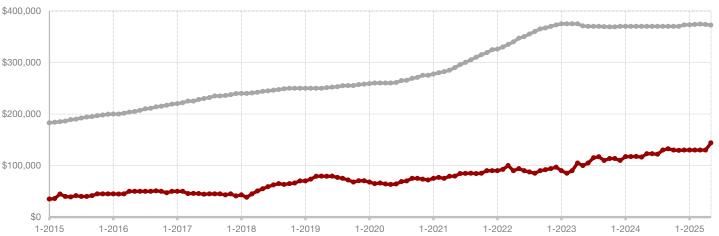

+ 21.6%

May

- 0.5%

- 4.9%

Year to Date

**Collin County** 

| Change in    | Change in    | Change in          |
|--------------|--------------|--------------------|
| New Listings | Closed Sales | Median Sales Price |

|                                          | iviay     |           |         | real to Date |           |         |  |
|------------------------------------------|-----------|-----------|---------|--------------|-----------|---------|--|
|                                          | 2024      | 2025      | +/-     | 2024         | 2025      | +/-     |  |
| New Listings                             | 2,489     | 3,026     | + 21.6% | 10,384       | 12,728    | + 22.6% |  |
| Pending Sales                            | 1,521     | 1,466     | - 3.6%  | 7,167        | 7,322     | + 2.2%  |  |
| Closed Sales                             | 1,657     | 1,648     | - 0.5%  | 6,552        | 6,652     | + 1.5%  |  |
| Average Sales Price*                     | \$586,613 | \$583,075 | - 0.6%  | \$562,592    | \$563,874 | + 0.2%  |  |
| Median Sales Price*                      | \$510,000 | \$485,000 | - 4.9%  | \$492,000    | \$475,000 | - 3.5%  |  |
| Percent of Original List Price Received* | 97.4%     | 95.2%     | - 2.3%  | 96.9%        | 95.1%     | - 1.9%  |  |
| Days on Market Until Sale                | 37        | 50        | + 35.1% | 44           | 58        | + 31.8% |  |
| Inventory of Homes for Sale              | 4,239     | 6,679     | + 57.6% |              |           |         |  |
| Months Supply of Inventory               | 3.3       | 4.9       | + 48.5% |              |           |         |  |