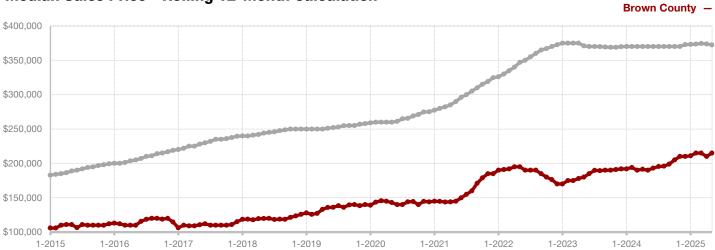

|  |  |
| Median Sales Price*                      | \$217,375 | \$280,000 | + 28.8% | \$207,000 | \$215,000    | + 3.9%  |  |  |
| Percent of Original List Price Received* | 94.2%     | 93.7%     | - 0.5%  | 92.3%     | 91.6%        | - 0.8%  |  |  |
| Days on Market Until Sale                | 55        | 75        | + 36.4% | 66        | 82           | + 24.2% |  |  |
| Inventory of Homes for Sale              | 237       | 235       | - 0.8%  |           |              |         |  |  |
| Months Supply of Inventory               | 6.2       | 6.8       | + 9.7%  |           |              |         |  |  |

<sup>\*</sup> Does not include prices from any previous listing contracts or seller concessions. | Activity for one month can sometimes look extreme due to small sample size.









+ 135.7% + 41.7%

- 15.7%

**Callahan County** 

| Change in    | Change in    | Change in          |
|--------------|--------------|--------------------|
| New Listings | Closed Sales | Median Sales Price |

| May       |                                                               |                                                                                              | Year to Date                                                                                                                                                                                                                                                                             |