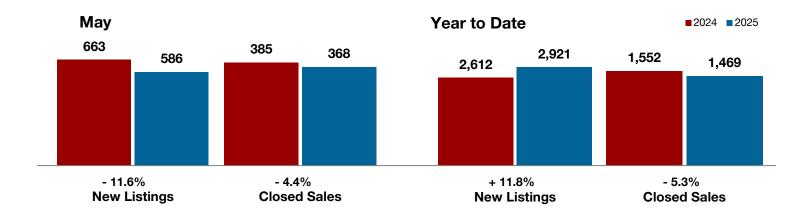

Fannin County

Franklin County

Freestone County

Grayson County

**Hamilton County** 

Harrison County

**Henderson County** 

Hill County

**Hood County** 

**Hopkins County** 

**Hunt County** 

Jack County

Johnson County

Jones County

Kaufman County

Lamar County