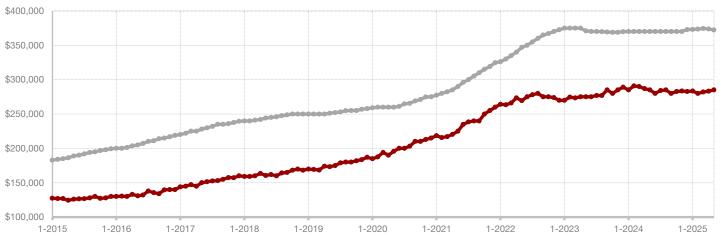

+ / -         2024         2025           103         106         + 2.9%         448         504           51         45         - 11.8%         250         257           50         58         + 16.0%         223         227           \$349,704         \$336,289         - 3.8%         \$330,226         \$329,819           \$282,450         \$317,500         + 12.4%         \$279,245         \$294,995           93.8%         94.3%         + 0.5%         93.3%         91.9%           54         76         + 40.7%         71         85           335         395         + 17.9% |  |

<sup>\*</sup> Does not include prices from any previous listing contracts or seller concessions. | Activity for one month can sometimes look extreme due to small sample size.





All MLS -

Van Zandt County -





1-2025

+ 32.8% - 15.8%

Mav

+ 8.7%

**Year to Date** 

**Wise County** 

\$150,000

1-2015

1-2016

1-2017

1-2018

1-2019

| Change in    | Change in    | Change in          |
|--------------|--------------|--------------------|
| New Listings | Closed Sales | Median Sales Price |

|                                          | may       |           |         | rour to Duto |           |         |
|------------------------------------------|-----------|-----------|---------|--------------|-----------|---------|
|                                          | 2024      | 2025      | +/-     | 2024         | 2025      | +/-     |
| New Listings                             | 204       | 271       | + 32.8% | 958          | 1,074     | + 12.1% |
| Pending Sales                            | 1