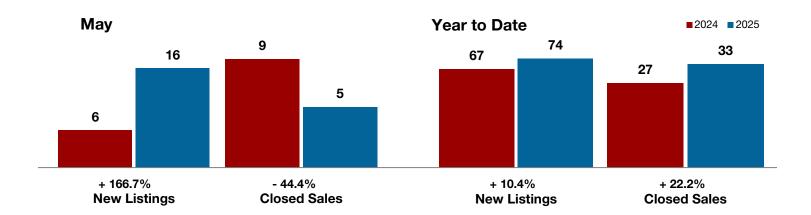

+ 166.7%

- 44.4%

+ 17.6%

Coleman County Change in New Listings

Change in Closed Sales

Change in Median Sales Price

### May Year to Date

|                                          | 2024      | 2025      | +/-      | 2024      | 2025      | +/-     |
|------------------------------------------|-----------|-----------|----------|-----------|-----------|---------|
| New Listings                             | 6         | 16        | + 166.7% | 67        | 74        | + 10.4% |
| Pending Sales                            | 4         | 10        | + 150.0% | 33        | 43        | + 30.3% |
| Closed Sales                             | 9         | 5         | - 44.4%  | 27        | 33        | + 22.2% |
| Average Sales Price*                     | \$149,656 | \$154,600 | + 3.3%   | \$143,786 | \$155,822 | + 8.4%  |
| Median Sales Price*                      | \$125,000 | \$147,000 | + 17.6%  | \$115,000 | \$124,735 | + 8.5%  |
| Percent of Original List Price Received* | 91.0%     | 88.3%     | - 3.0%   | 85.8%     | 86.2%     | + 0.5%  |
| Days on Market Until Sale                | 100       | 74        | - 26.0%  | 85        | 83        | - 2.4%  |
| Inventory of Homes for Sale              | 58        | 69        | + 19.0%  |           |           |         |
| Months Supply of Inventory               | 10.5      | 9.3       | - 11.4%  |           |           |         |

<sup>\*</sup> Does not include prices from any previous listing contracts or seller concessions. | Activity for one month can sometimes look extreme due to small sample size.

All MLS -

Coleman County -

A RESEARCH TOOL PROVIDED BY NORTH TEXAS REAL ESTATE INFORMATION SYSTEMS, INC.