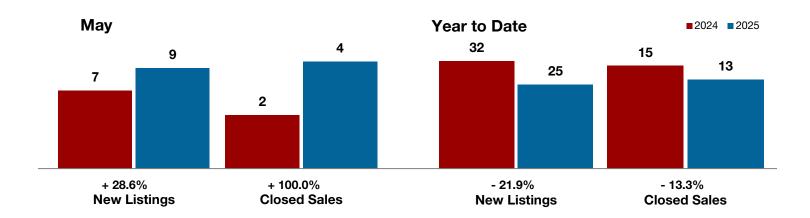

Limestone County

Montague County

Navarro County

**Nolan County** 

Palo Pinto County

Parker County

Rains County

Rockwall County