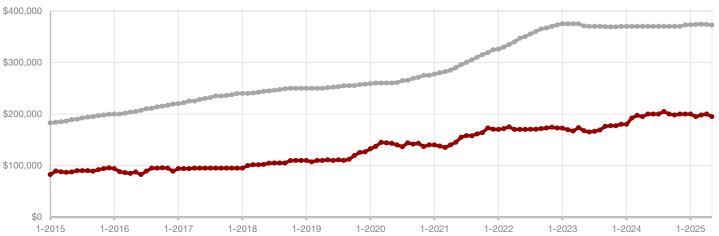

## **Anderson County**

|                                          | May       |           |         | Year to Date |           |         |  |
|------------------------------------------|-----------|-----------|---------|--------------|-----------|---------|--|
|                                          | 2024      | 2025      | +/-     | 2024         | 2025      | +/-     |  |
| New Listings                             | 19        | 25        | + 31.6% | 86           | 74        | - 14.0% |  |
| Pending Sales                            | 8         | 5         | - 37.5% | 41           | 31        | - 24.4% |  |
| Closed Sales                             | 10        | 6         | - 40.0% | 38           | 30        | - 21.1% |  |
| Average Sales Price*                     | \$355,090 | \$421,383 | + 18.7% | \$310,758    | \$414,000 | + 33.2% |  |
| Median Sales Price*                      | \$354,500 | \$395,150 | + 11.5% | \$261,250    | \$334,250 | + 27.9% |  |
| Percent of Original List Price Received* | 85.9%     | 93.1%     | + 8.4%  | 88.8%        | 90.2%     | + 1.6%  |  |
| Days on Market Until Sale                | 98        | 119       | + 21.4% | 86           | 71        | - 17.4% |  |
| Inventory of Homes for Sale              | 73        | 62        | - 15.1% |              |           |         |  |
| Months Supply of Inventory               | 11.5      | 10.2      | - 11.3% |              |           |         |  |