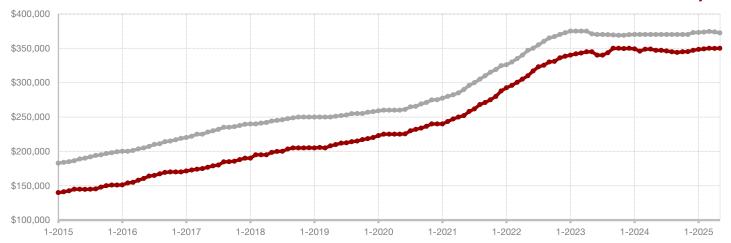

+ 19.2%

0.0%

- 15.0%

Change in New Listings

May

Change in Closed Sales

Change in Median Sales Price

Year to Date