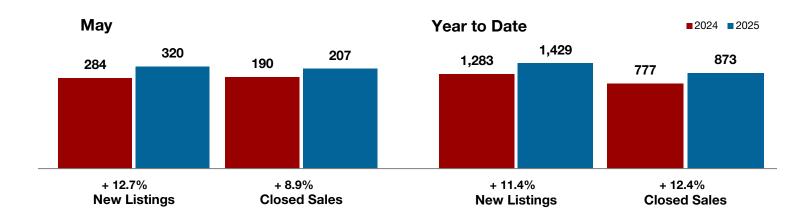

**Shackelford County** 

**Smith County** 

Somervell County

**Stephens County** 

Stonewall County

**Tarrant County** 

**Taylor County** 

**Upshur County** 