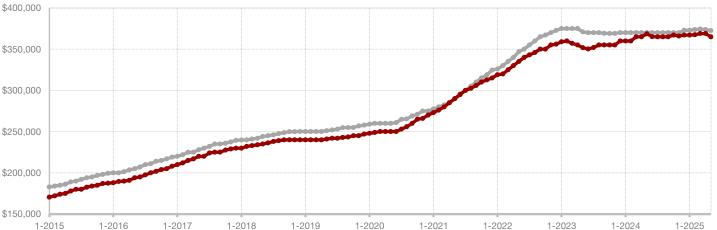

1.9%  |
| Median Sales Price*                      | \$385,000 | \$365,000 | - 5.2%  | \$373,000    | \$370,000 | - 0.8%  |
| Percent of Original List Price Received* | 96.6%     | 95.5%     | - 1.1%  | 96.2%        | 95.1%     | - 1.1%  |
| Days on Market Until Sale                | 35        | 45        | + 28.6% | 41           | 51        | + 24.4% |
| Inventory of Homes for Sale              | 6,034     | 8,057     | + 33.5% |              |           |         |
| Months Supply of Inventory               | 3.6       | 4.8       | + 33.3% |              |           |         |

<sup>\*</sup> Does not include prices from any previous listing contracts or seller concessions. | Activity for one month can sometimes look extreme due to small sample size.





All MLS -

**Dallas County** 





+ 128.6% + 20.0%

May

- 57.3%

Year to Date

**Delta County** 

| Change in    | Change in    | Change in          |
|--------------|--------------|--------------------|
| New Listings | Closed Sales | Median Sales Price |

| iviay     |                                                            |                                                                                         | i cai to bate                                                                                                                                                                                                                                                                         |