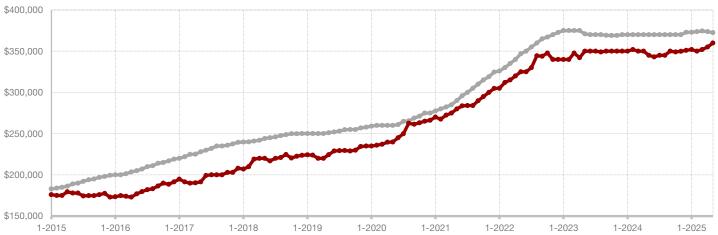

**Shackelford County** 

**Smith County** 

Somervell County

**Stephens County** 

Stonewall County

**Tarrant County** 

**Taylor County** 

**Upshur County** 