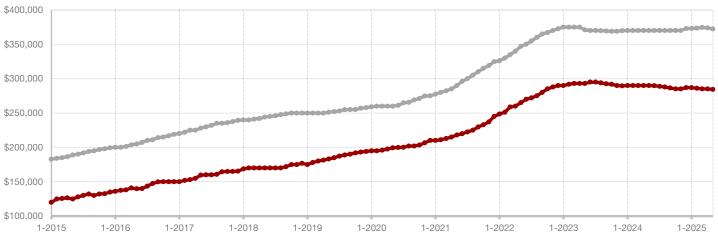

# **Local Market Updates**

A RESEARCH TOOL PROVIDED BY THE NORTH TEXAS REAL ESTATE INFORMATION SYSTEMS, INC.

### May 2025

Anderson County

**Bosque County** 

**Brown County** 

Callahan County

Clay County

Coleman County

Collin County