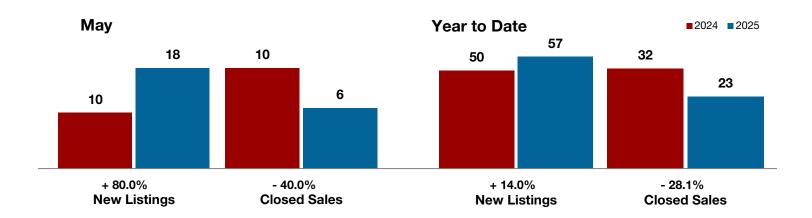

## **Anderson County**

|                                          | May       |           |         | Year to Date |           |         |  |
|------------------------------------------|-----------|-----------|---------|--------------|-----------|---------|--|
|                                          | 2024      | 2025      | +/-     | 2024         | 2025      | +/-     |  |
| New Listings                             | 19        | 25        | + 31.6% | 86           | 74        | - 14.0% |  |
| Pending Sales                            | 8         | 5         | - 37.5% | 41           | 31        | - 24.4% |  |
| Closed Sales                             | 10        | 6         | - 40.0% | 38           | 30        | - 21.1% |  |
| Average Sales Price*                     | \$355,090 | \$421,383 | + 18.7% | \$310,758    | \$414,000 | + 33.2% |  |
| Median Sales Price*                      | \$354,500 | \$395,150 | + 11.5% | \$261,250    | \$334,250 | + 27.9% |  |
| Percent of Original List Price Received* | 85.9%     | 93.1%     | + 8.4%  | 88.8%        | 90.2%     | + 1.6%  |  |
| Days on Market Until Sale                | 98        | 119       | + 21.4% | 86           | 71        | - 17.4% |  |
| Inventory of Homes for Sale              | 73        | 62        | - 15.1% |              |           |         |  |
| Months Supply of Inventory               | 11.5      | 10.2      | - 11.3% |              |           |         |  |