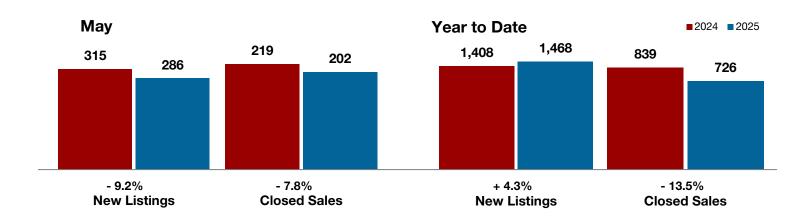

**Hood County** 

**Hopkins County** 

**Hunt County** 

Jack County

Johnson County

Jones County

Kaufman County

Lamar County