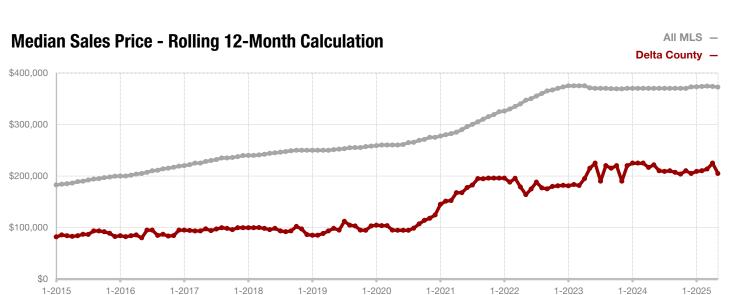

3     40     + 21.2% | 2024         2025         + / -         2024         2025           7         16         + 128.6%         39         50           3         6         + 100.0%         18         22           5         6         + 20.0%         16         21           \$360,520         \$218,917         - 39.3%         \$255,006         \$242,524           \$410,000         \$175,000         - 57.3%         \$209,500         \$205,000           89.6%         95.2%         + 6.3%         90.7%         95.5%           97         39         - 59.8%         71         55           33         40         + 21.2% |

<sup>\*</sup> Does not include prices from any previous listing contracts or seller concessions. | Activity for one month can sometimes look extreme due to small sample size.







+ 17.8%

- 4.0%

- 4.8%

Change in **New Listings** 

Change in **Closed Sales** 

Change in **Median Sales Price** 

# **Denton County**

|                                          | May       |           |         | Year to Date |           |         |
|------------------------------------------|-----------|-----------|---------|--------------|-----------|---------|
|                                          | 2024      | 2025      | +/-     | 2024         | 2025      | +/-     |
| New Listings                             | 2,151     | 2,533     | + 17.8% | 9,112        | 10,927    | + 19.9% |
| Pending Sales                            | 1,283     | 1,364     | + 6.3%  | 6,448        | 6,365     | - 1.3%  |
| Closed Sales                             | 1,481     | 1,422     | - 4.0%