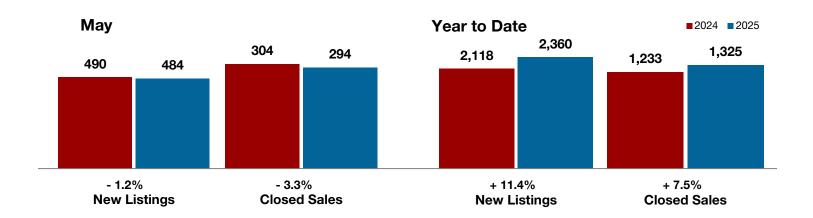

# **Local Market Updates**

A RESEARCH TOOL PROVIDED BY THE NORTH TEXAS REAL ESTATE INFORMATION SYSTEMS, INC.

### May 2025

Anderson County

**Bosque County** 

**Brown County** 

Callahan County

Clay County

Coleman County

Collin County