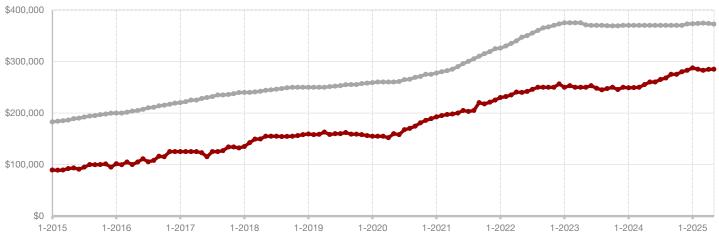

280,000    | \$285,000 | + 1.8%  |
| Percent of Original List Price Received* | 93.3%     | 94.9%     | + 1.7%  | 92.1%        | 91.7%     | - 0.4%  |
| Days on Market Until Sale                | 73        | 68        | - 6.8%  | 86           | 85        | - 1.2%  |
| Inventory of Homes for Sale              | 257       | 333       | + 29.6% |              |           |         |
| Months Supply of Inventory               | 6.8       | 9.9       | + 45.6% |              |           |         |
|                                          |           |           |         |              |           |         |

<sup>\*</sup> Does not include prices from any previous listing contracts or seller concessions. | Activity for one month can sometimes look extreme due to small sample size.











A RESEARCH TOOL PROVIDED BY NORTH TEXAS REAL ESTATE INFORMATION SYSTEMS, INC.



+ 35.3%

- 33.3%

+ 9.0%

Change in **New Listings** 

May

Change in Closed Sales

Change in Median Sales Price

Year to Date

# **Franklin County**

|                                          | iviay     |           |          | rear to Date |           |         |  |
|------------------------------------------|-----------|-----------|----------|--------------|-----------|---------|--|
|                                          | 2024      | 2025      | +/-      | 2024         | 2025      | +/-     |  |
| New Listings                             | 17        | 23        | + 35.3%  | 87           | 127       | + 46.0% |  |
| Pending Sales                            | 12        | 8         | - 33.3%  | 45