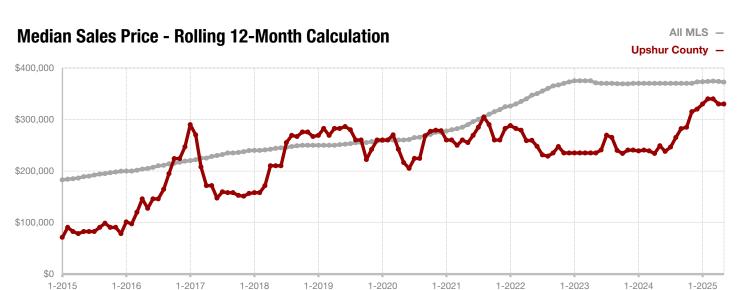

**Shackelford County** 

**Smith County** 

Somervell County

**Stephens County** 

Stonewall County

**Tarrant County** 

**Taylor County** 

**Upshur County** 