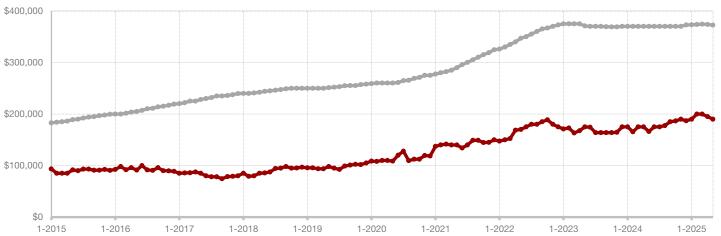

+ / -         2024         2025           35         36         + 2.9%         143         170           18         16         - 11.1%         65         71           14         14         0.0%         49         63           \$274,964         \$170,200         - 38.1%         \$284,873         \$290,755           \$227,500         \$186,500         - 18.0%         \$175,000         \$185,000           87.3%         91.5%         + 4.8%         87.8%         89.5%           101         107         + 5.9%         96         101           131         165         + 26.0% |  |

<sup>\*</sup> Does not include prices from any previous listing contracts or seller concessions. | Activity for one month can sometimes look extreme due to small sample size.





All MLS -

**Eastland County** -



A RESEARCH TOOL PROVIDED BY NORTH TEXAS REAL ESTATE INFORMATION SYSTEMS, INC.



- 6.4%

- 12.5%

+ 4.5%

Change in **New Listings**  Change in Closed Sales

Change in Median Sales Price

## **Ellis County**

| May       |                                                                     |                                                                                                                                                                                             | Year to Date                                                                                                                                                                                                                                                                                    |