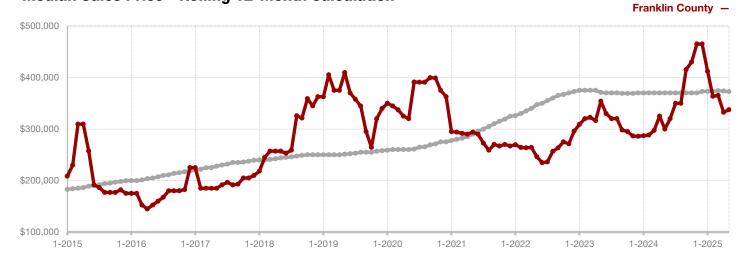

5% |  |
| Median Sales Price*                      | \$296,000 | \$322,500 | + 9.0%   | \$465,000    | \$302,500 | - 34.9% |  |
| Percent of Original List Price Received* | 96.0%     | 87.1%     | - 9.3%   | 92.7%        | 91.2%     | - 1.6%  |  |
| Days on Market Until Sale                | 65        | 78        | + 20.0%  | 78           | 72        | - 7.7%  |  |
| Inventory of Homes for Sale              | 60        | 103       | + 71.7%  |              |           |         |  |
| Months Supply of Inventory               | 6.9       | 15.5      | + 124.6% |              |           |         |  |

<sup>\*</sup> Does not include prices from any previous listing contracts or seller concessions. | Activity for one month can sometimes look extreme due to small sample size.





All MLS -





# **Freestone County**

| 0.0%         | - 40.0%      | + 55.5%            |
|--------------|--------------|--------------------|
| Change in    | Change in    | Change in          |
| New Listings | Closed Sales | Median Sales Price |

|                                          | May       |           |         | Year to Date |           |         |
|------------------------------------------|-----------|-----------|---------|--------------|-----------|---------|
|                                          | 2024      | 2025      | +/-     | 2024         | 2025      | +/-     |
| New Listings                             | 24        | 24        | 0.0%    | 137          | 123       | - 10.2% |
| Pending Sales                            | 16        | 8         | - 50.0% | 73           | 7