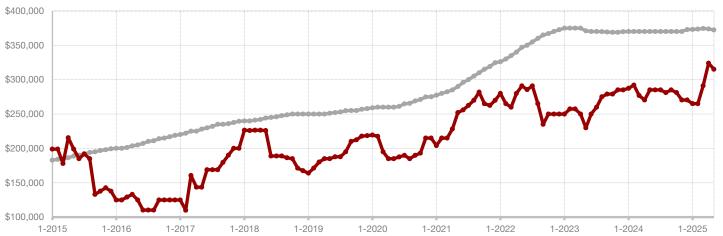

## **Anderson County**

|                                          | May       |           |         | Year to Date |           |         |  |
|------------------------------------------|-----------|-----------|---------|--------------|-----------|---------|--|
|                                          | 2024      | 2025      | +/-     | 2024         | 2025      | +/-     |  |
| New Listings                             | 19        | 25        | + 31.6% | 86           | 74        | - 14.0% |  |
| Pending Sales                            | 8         | 5         | - 37.5% | 41           | 31        | - 24.4% |  |
| Closed Sales                             | 10        | 6         | - 40.0% | 38           | 30        | - 21.1% |  |
| Average Sales Price*                     | \$355,090 | \$421,383 | + 18.7% | \$310,758    | \$414,000 | + 33.2% |  |
| Median Sales Price*                      | \$354,500 | \$395,150 | + 11.5% | \$261,250    | \$334,250 | + 27.9% |  |
| Percent of Original List Price Received* | 85.9%     | 93.1%     | + 8.4%  | 88.8%        | 90.2%     | + 1.6%  |  |
| Days on Market Until Sale                | 98        | 119       | + 21.4% | 86           | 71        | - 17.4% |  |
| Inventory of Homes for Sale              | 73        | 62        | - 15.1% |              |           |         |  |
| Months Supply of Inventory               | 11.5      | 10.2      | - 11.3% |              |           |         |  |