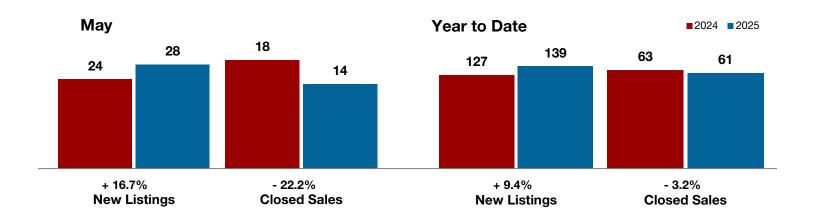

31     + 21.3% | 2024         2025         + / -         2024         2025           24         28         + 16.7%         127         139           12         13         + 8.3%         67         63           18         14         - 22.2%         63         61           \$318,389         \$405,357         + 27.3%         \$338,390         \$377,693           \$262,000         \$382,500         + 46.0%         \$278,000         \$325,000           89.8%         92.3%         + 2.8%         90.0%         93.4%           72         132         + 83.3%         104         97           108         131         + 21.3% |

<sup>\*</sup> Does not include prices from any previous listing contracts or seller concessions. | Activity for one month can sometimes look extreme due to small sample size.





All MLS -

**Rains County** 





+ 20.9%

- 1.4%

- 3.0%

Change in **New Listings** 

Change in **Closed Sales** 

Change in **Median Sales Price** 

# **Rockwall County**

| May       |                                                                   |                                                                                                                                                                                           | Year to Date                                                                                                                                                                                                                                                                                   |