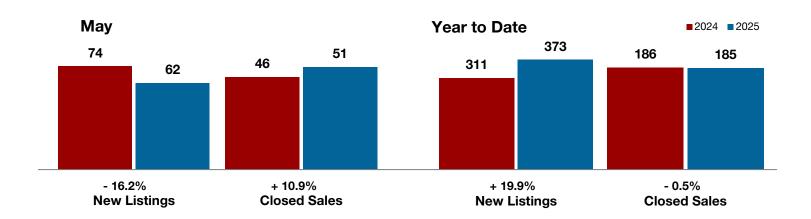

Fannin County

Franklin County

Freestone County

Grayson County

**Hamilton County** 

Harrison County

**Henderson County** 

Hill County

**Hood County** 

**Hopkins County** 

**Hunt County** 

Jack County

Johnson County

Jones County

Kaufman County

Lamar County