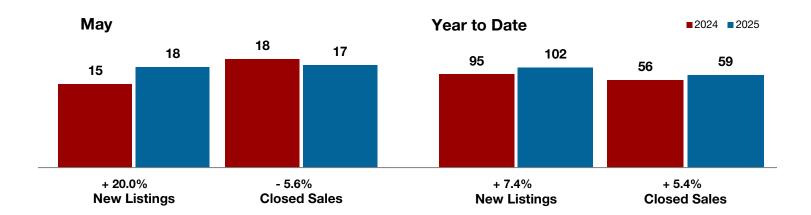

+ 16.7% + 250.0%

May

- 39.2%

All MLS -

Year to Date

**Clay County** 

| Change in    | Change in    | Change in          |
|--------------|--------------|--------------------|
| New Listings | Closed Sales | Median Sales Price |

| May       |                                                             |                                                                                                | i cai to bate                                                                                                                                                                                                                                                                        |                                                                                                                                                                                                                                                                                                                                                                                                                                                                                                          |                                                                                                                                                                                                                                                                                                                                                                                                                                                                                                                                                                                                                      |  |
|-----------|-------------------------------------------------------------|------------------------------------------------------------------------------------------------|--------------------------------------------------------------------------------------------------------------------------------------------------------------------------------------------------------------------------------------------------------------------------------------|----------------------------------------------------------------------------------------------------------------------------------------------------------------------------------------------------------------------------------------------------------------------------------------------------------------------------------------------------------------------------------------------------------------------------------------------------------------------------------------------------------|----------------------------------------------------------------------------------------------------------------------------------------------------------------------------------------------------------------------------------------------------------------------------------------------------------------------------------------------------------------------------------------------------------------------------------------------------------------------------------------------------------------------------------------------------------------------------------------------------------------------|--|
| 2024      | 2025                                                        | +/-                                                                                            | 2024                                                                                                                                                                                                                                                                                 | 2025                                                                                                                                                                                                                                                                                                                                                                                                                                                                                                     | +/-                                                                                                                                                                                                                                                                                                                                                                                                                                                                                                                                                                                                                  |  |
| 6         | 7                                                           | + 16.7%                                                                                        | 29                                                                                                                                                                                                                                                                                   | 32                                                                                                                                                                                                                                                                                                                                                                                                                                                                                                       | + 10.3%                                                                                                                                                                                                                                                                                                                                                                                                                                                                                                                                                                                                              |  |
| 1         | 2                                                           | + 100.0%                                                                                       | 12                                                                                                                                                                                                                                                                                   | 21                                                                                                                                                                                                                                                                                                                                                                                                                                                                                                       | + 75.0%                                                                                                                                                                                                                                                                                                                                                                                                                                                                                                                                                                                                              |  |
| 2         | 7                                                           | + 250.0%                                                                                       | 14                                                                                                                                                                                                                                                                                   | 22                                                                                                                                                                                                                                                                                                                                                                                                                                                                                                       | + 57.1%                                                                                                                                                                                                                                                                                                                                                                                                                                                                                                                                                                                                              |  |
| \$320,750 | \$258,143                                                   | - 19.5%                                                                                        | \$311,214                                                                                                                                                                                                                                                                            | \$255,682                                                                                                                                                                                                                                                                                                                                                                                                                                                                                                | - 17.8%                                                                                                                                                                                                                                                                                                                                                                                                                                                                                                                                                                                                              |  |
| \$320,750 | \$195,000                                                   | - 39.2%                                                                                        | \$241,250                                                                                                                                                                                                                                                                            | \$200,000                                                                                                                                                                                                                                                                                                                                                                                                                                                                                                | - 17.1%                                                                                                                                                                                                                                                                                                                                                                                                                                                                                                                                                                                                              |  |
| 93.9%     | 91.1%                                                       | - 3.0%                                                                                         | 88.8%                                                                                                                                                                                                                                                                                | 92.4%                                                                                                                                                                                                                                                                                                                                                                                                                                                                                                    | + 4.1%                                                                                                                                                                                                                                                                                                                                                                                                                                                                                                                                                                                                               |  |
| 107       | 41                                                          | - 61.7%                                                                                        | 118                                                                                                                                                                                                                                                                                  | 102                                                                                                                                                                                                                                                                                                                                                                                                                                                                                                      | - 13.6%                                                                                                                                                                                                                                                                                                                                                                                                                                                                                                                                                                                                              |  |
| 33        | 30                                                          | - 9.1%                                                                                         |                                                                                                                                                                                                                                                                                      |                                                                                                                                                                                                                                                                                                                                                                                                                                                                                                          |                                                                                                                                                                                                                                                                                                                                                                                                                                                                                                                                                                                                                      |  |
| 11.3      | 8.2                                                         | - 27.4%                                                                                        |                                                                                                                                                                                                                                                                                      |                                                                                                                                                                                                                                                                                                                                                                                                                                                                                                          |                                                                                                                                                                                                                                                                                                                                                                                                                                                                                                                                                                                                                      |  |
|           | 6<br>1<br>2<br>\$320,750<br>\$320,750<br>93.9%<br>107<br>33 | 2024 2025  6 7  1 2  2 7  \$320,750 \$258,143  \$320,750 \$195,000  93.9% 91.1%  107 41  33 30 | 2024     2025     + / -       6     7     + 16.7%       1     2     + 100.0%       2     7     + 250.0%       \$320,750     \$258,143     - 19.5%       \$320,750     \$195,000     - 39.2%       93.9%     91.1%     - 3.0%       107     41     - 61.7%       33     30     - 9.1% | 2024         2025         + / -         2024           6         7         + 16.7%         29           1         2         + 100.0%         12           2         7         + 250.0%         14           \$320,750         \$258,143         - 19.5%         \$311,214           \$320,750         \$195,000         - 39.2%         \$241,250           93.9%         91.1%         - 3.0%         88.8%           107         41         - 61.7%         118           33         30         - 9.1% | 2024         2025         + / -         2024         2025           6         7         + 16.7%         29         32           1         2         + 100.0%         12         21           2         7         + 250.0%         14         22           \$320,750         \$258,143         - 19.5%         \$311,214         \$255,682           \$320,750         \$195,000         - 39.2%         \$241,250         \$200,000           93.9%         91.1%         - 3.0%         88.8%         92.4%           107         41         - 61.7%         118         102           33         30         - 9.1% |  |

<sup>\*</sup> Does not include prices from any previous listing contracts or seller concessions. | Activity for one month can sometimes look extreme due to small sample size.

A RESEARCH TOOL PROVIDED BY NORTH TEXAS REAL ESTATE INFORMATION SYSTEMS, INC.