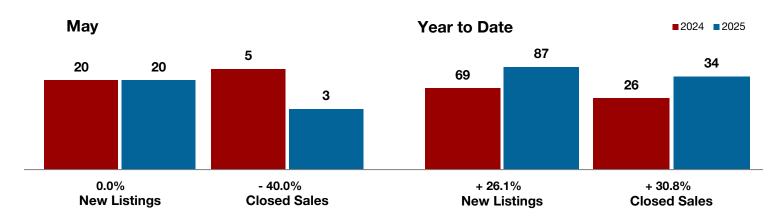

**Shackelford County** 

**Smith County** 

Somervell County

**Stephens County** 

Stonewall County

**Tarrant County** 

**Taylor County** 

**Upshur County** 