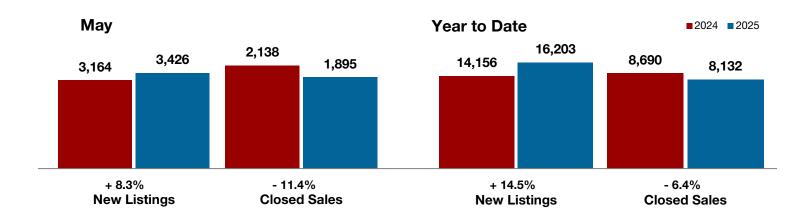

|                                          | iviay     |           |         | real to Date |           |         |  |
|------------------------------------------|-----------|-----------|---------|--------------|-----------|---------|--|
|                                          | 2024      | 2025      | +/-     | 2024         | 2025      | +/-     |  |
| New Listings                             | 2,489     | 3,026     | + 21.6% | 10,384       | 12,728    | + 22.6% |  |
| Pending Sales                            | 1,521     | 1,466     | - 3.6%  | 7,167        | 7,322     | + 2.2%  |  |
| Closed Sales                             | 1,657     | 1,648     | - 0.5%  | 6,552        | 6,652     | + 1.5%  |  |
| Average Sales Price*                     | \$586,613 | \$583,075 | - 0.6%  | \$562,592    | \$563,874 | + 0.2%  |  |
| Median Sales Price*                      | \$510,000 | \$485,000 | - 4.9%  | \$492,000    | \$475,000 | - 3.5%  |  |
| Percent of Original List Price Received* | 97.4%     | 95.2%     | - 2.3%  | 96.9%        | 95.1%     | - 1.9%  |  |
| Days on Market Until Sale                | 37        | 50        | + 35.1% | 44           | 58        | + 31.8% |  |
| Inventory of Homes for Sale              | 4,239     | 6,679     | + 57.6% |              |           |         |  |
| Months Supply of Inventory               | 3.3       | 4.9       | + 48.5% |              |           |         |  |