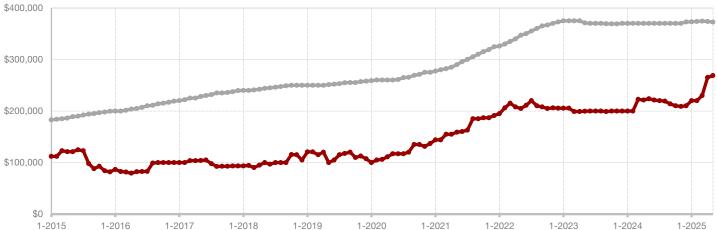

## **Anderson County**

|                                          | May       |           |         | Year to Date |           |         |  |
|------------------------------------------|-----------|-----------|---------|--------------|-----------|---------|--|
|                                          | 2024      | 2025      | +/-     | 2024         | 2025      | +/-     |  |
| New Listings                             | 19        | 25        | + 31.6% | 86           | 74        | - 14.0% |  |
| Pending Sales                            | 8         | 5         | - 37.5% | 41           | 31        | - 24.4% |  |
| Closed Sales                             | 10        | 6         | - 40.0% | 38           | 30        | - 21.1% |  |
| Average Sales Price*                     | \$355,090 | \$421,383 | + 18.7% | \$310,758    | \$414,000 | + 33.2% |  |
| Median Sales Price*                      | \$354,500 | \$395,150 | + 11.5% | \$261,250    | \$334,250 | + 27.9% |  |
| Percent of Original List Price Received* | 85.9%     | 93.1%     | + 8.4%  | 88.8%        | 90.2%     | + 1.6%  |  |
| Days on Market Until Sale                | 98        | 119       | + 21.4% | 86           | 71        | - 17.4% |  |
| Inventory of Homes for Sale              | 73        | 62        | - 15.1% |              |           |         |  |
| Months Supply of Inventory               | 11.5      | 10.2      | - 11.3% |              |           |         |  |