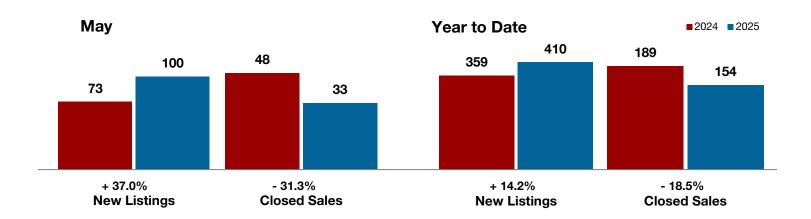

**Comanche County** 

**Cooke County** 

**Dallas County** 

Delta County

Denton County

**Eastland County** 

Ellis County

Erath County