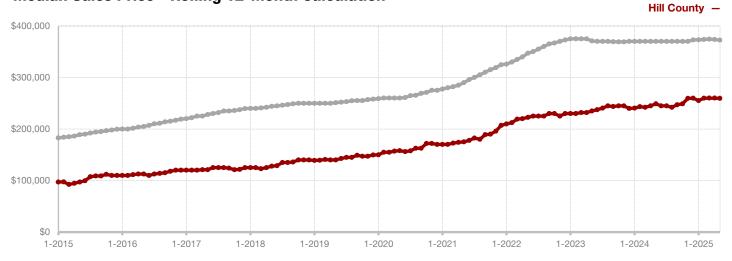

Fannin County

Franklin County

Freestone County

Grayson County

**Hamilton County** 

Harrison County

**Henderson County** 

Hill County