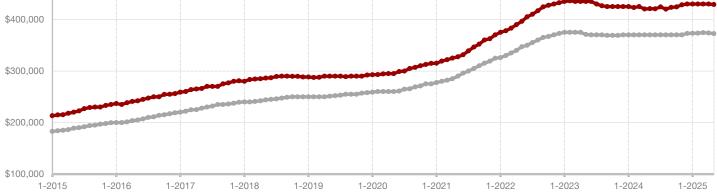

2025           373         451         + 20.9%         1,547         1,905           199         189         - 5.0%         984         1,037           219         216         - 1.4%         893         928           \$533,403         \$500,023         - 6.3%         \$503,603         \$515,422           \$438,000         \$425,000         - 3.0%         \$420,000         \$420,000           95.6%         93.6%         - 2.1%         94.7%         93.4%           56         73         + 30.4%         66         84           882         1,273         + 44.3% |

<sup>\*</sup> Does not include prices from any previous listing contracts or seller concessions. | Activity for one month can sometimes look extreme due to small sample size.





\$500,000

All MLS -



**Rockwall County** 





Year to Date

# Shackelford County

| - 75.0%      |              |                    |
|--------------|--------------|--------------------|
| Change in    | Change in    | Change in          |
| New Listings | Closed Sales | Median Sales Price |

|                                          | iviay |          |          | i cai to bate |           |         |
|------------------------------------------|-------|----------|----------|---------------|-----------|---------|
|                                          | 2024  | 2025     | +/-      | 2024          | 2025      | +/-     |
| New Listings                             | 4     | 1        | - 75.0%  | 17            | 9         | - 47.1% |
| Pending Sales                            | 1     | 2        | + 100.0% | 6             | 7