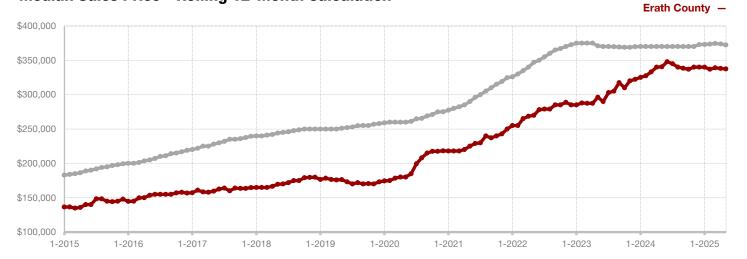

**Comanche County** 

**Cooke County** 

**Dallas County** 

Delta County

Denton County

**Eastland County** 

Ellis County

Erath County