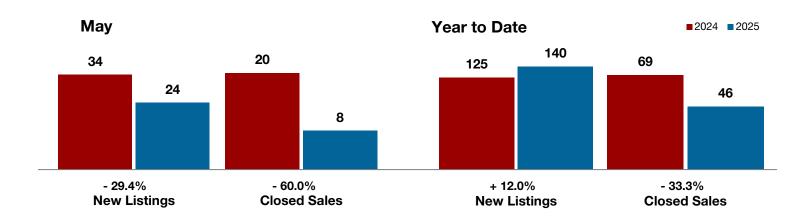

**- 11.9% - 32.5%** 

May

- 21.2%

Year to Date

**Bosque County** 

| Change in    | Change in    | Change in          |
|--------------|--------------|--------------------|
| New Listings | Closed Sales | Median Sales Price |

| ···ay     |                                                                |                                                                                                                                                                                   | ical to bate                                                                                                                                                                                                                                                                               |                                                                                                                                                                                                                                                                                                                                                                         |                                                                                                                                                                                                                                                                                                                                                                                                                                                                                                                                                                                                                              |  |
|-----------|----------------------------------------------------------------|-----------------------------------------------------------------------------------------------------------------------------------------------------------------------------------|--------------------------------------------------------------------------------------------------------------------------------------------------------------------------------------------------------------------------------------------------------------------------------------------|-------------------------------------------------------------------------------------------------------------------------------------------------------------------------------------------------------------------------------------------------------------------------------------------------------------------------------------------------------------------------|------------------------------------------------------------------------------------------------------------------------------------------------------------------------------------------------------------------------------------------------------------------------------------------------------------------------------------------------------------------------------------------------------------------------------------------------------------------------------------------------------------------------------------------------------------------------------------------------------------------------------|--|
| 2024      | 2025                                                           | +/-                                                                                                                                                                               | 2024                                                                                                                                                                                                                                                                                       | 2025                                                                                                                                                                                                                                                                                                                                                                    | +/-                                                                                                                                                                                                                                                                                                                                                                                                                                                                                                                                                                                                                          |  |
| 42        | 37                                                             | - 11.9%                                                                                                                                                                           | 219                                                                                                                                                                                                                                                                                        | 204                                                                                                                                                                                                                                                                                                                                                                     | - 6.8%                                                                                                                                                                                                                                                                                                                                                                                                                                                                                                                                                                                                                       |  |
| 26        | 19                                                             | - 26.9%                                                                                                                                                                           | 114                                                                                                                                                                                                                                                                                        | 113                                                                                                                                                                                                                                                                                                                                                                     | - 0.9%                                                                                                                                                                                                                                                                                                                                                                                                                                                                                                                                                                                                                       |  |
| 40        | 27                                                             | - 32.5%                                                                                                                                                                           | 98                                                                                                                                                                                                                                                                                         | 97                                                                                                                                                                                                                                                                                                                                                                      | - 1.0%                                                                                                                                                                                                                                                                                                                                                                                                                                                                                                                                                                                                                       |  |
| \$374,673 | \$334,074                                                      | - 10.8%                                                                                                                                                                           | \$425,254                                                                                                                                                                                                                                                                                  | \$341,953                                                                                                                                                                                                                                                                                                                                                               | - 19.6%                                                                                                                                                                                                                                                                                                                                                                                                                                                                                                                                                                                                                      |  |
| \$260,000 | \$205,000                                                      | - 21.2%                                                                                                                                                                           | \$247,500                                                                                                                                                                                                                                                                                  | \$240,000                                                                                                                                                                                                                                                                                                                                                               | - 3.0%                                                                                                                                                                                                                                                                                                                                                                                                                                                                                                                                                                                                                       |  |
| 88.9%     | 87.4%                                                          | - 1.7%                                                                                                                                                                            | 88.5%                                                                                                                                                                                                                                                                                      | 89.7%                                                                                                                                                                                                                                                                                                                                                                   | + 1.4%                                                                                                                                                                                                                                                                                                                                                                                                                                                                                                                                                                                                                       |  |
| 75        | 90                                                             | + 20.0%                                                                                                                                                                           | 91                                                                                                                                                                                                                                                                                         | 93                                                                                                                                                                                                                                                                                                                                                                      | + 2.2%                                                                                                                                                                                                                                                                                                                                                                                                                                                                                                                                                                                                                       |  |
| 178       | 150                                                            | - 15.7%                                                                                                                                                                           |                                                                                                                                                                                                                                                                                            |                                                                                                                                                                                                                                                                                                                                                                         |                                                                                                                                                                                                                                                                                                                                                                                                                                                                                                                                                                                                                              |  |
| 8.8       | 7.7                                                            | - 12.5%                                                                                                                                                                           |                                                                                                                                                                                                                                                                                            |                                                                                                                                                                                                                                                                                                                                                                         |                                                                                                                                                                                                                                                                                                                                                                                                                                                                                                                                                                                                                              |  |
|           | 42<br>26<br>40<br>\$374,673<br>\$260,000<br>88.9%<br>75<br>178 | 2024     2025       42     37       26     19       40     27       \$374,673     \$334,074       \$260,000     \$205,000       88.9%     87.4%       75     90       178     150 | 2024     2025     + / -       42     37     - 11.9%       26     19     - 26.9%       40     27     - 32.5%       \$374,673     \$334,074     - 10.8%       \$260,000     \$205,000     - 21.2%       88.9%     87.4%     - 1.7%       75     90     + 20.0%       178     150     - 15.7% | 2024     2025     + / -     2024       42     37     - 11.9%     219       26     19     - 26.9%     114       40     27     - 32.5%     98       \$374,673     \$334,074     - 10.8%     \$425,254       \$260,000     \$205,000     - 21.2%     \$247,500       88.9%     87.4%     - 1.7%     88.5%       75     90     + 20.0%     91       178     150     - 15.7% | 2024         2025         + / -         2024         2025           42         37         - 11.9%         219         204           26         19         - 26.9%         114         113           40         27         - 32.5%         98         97           \$374,673         \$334,074         - 10.8%         \$425,254         \$341,953           \$260,000         \$205,000         - 21.2%         \$247,500         \$240,000           88.9%         87.4%         - 1.7%         88.5%         89.7%           75         90         + 20.0%         91         93           178         150         - 15.7% |  |

<sup>\*</sup> Does not include prices from any previous listing contracts or seller concessions. | Activity for one month can sometimes look extreme due to small sample size.

All MLS -

Bosque County -

All MLS