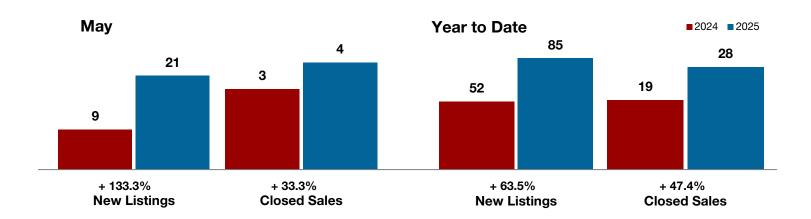

# **Local Market Updates**

A RESEARCH TOOL PROVIDED BY THE NORTH TEXAS REAL ESTATE INFORMATION SYSTEMS, INC.

### May 2025

Anderson County

**Bosque County** 

**Brown County** 

Callahan County

Clay County

Coleman County

Collin County