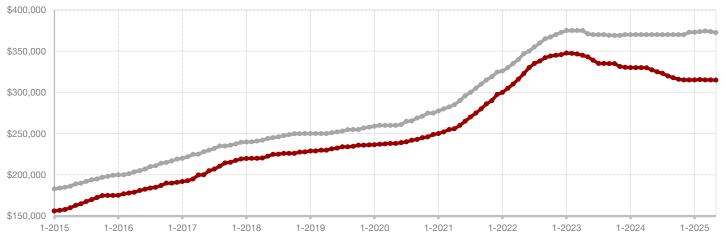

Fannin County

Franklin County

Freestone County

Grayson County

**Hamilton County** 

Harrison County

**Henderson County** 

Hill County

**Hood County** 

**Hopkins County** 

**Hunt County** 

Jack County

Johnson County

Jones County

Kaufman County

Lamar County