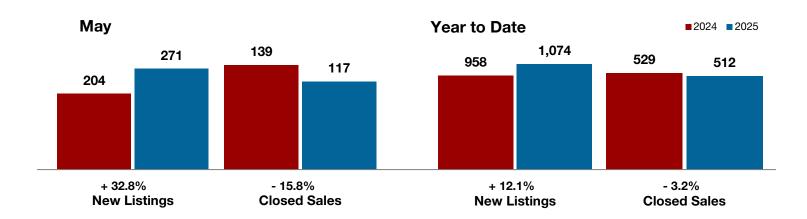

7%  | \$375,000    | \$385,000 | + 2.7%  |
| Percent of Original List Price Received* | 95.2%     | 94.4%     | - 0.8%  | 94.9%        | 94.1%     | - 0.8%  |
| Days on Market Until Sale                | 72        | 89        | + 23.6% | 91           | 90        | - 1.1%  |
| Inventory of Homes for Sale              | 621       | 738       | + 18.8% |              |           |         |
| Months Supply of Inventory               | 5.8       | 7.2       | + 24.1% |              |           |         |
|                                          |           |           |         |              |           |         |

<sup>\*</sup> Does not include prices from any previous listing contracts or seller concessions. | Activity for one month can sometimes look extreme due to small sample size.





1-2020

1-2021

1-2022

1-2023

1-2024

A RESEARCH TOOL PROVIDED BY NORTH TEXAS REAL ESTATE INFORMATION SYSTEMS, INC.



+ 1.3%

May

+ 2.8%

+ 8.7%

Year to Date

**Wood County** 

| Change in    | Change in    | Change in          |
|--------------|--------------|--------------------|
| New Listings | Closed Sales | Median Sales Price |

| real to Bate     |         |  |  |
|------------------|---------|--|--|
| 4 2025           | +/-     |  |  |
| 403              | + 22.9% |  |  |
| 168              | - 1.8%  |  |  |
| 159              | + 3.2%  |  |  |
| <b>\$346,588</b> | + 7.2%  |  |  |
| <b>\$280,000</b> | + 4.3%  |  |  |
| % <b>92.0%</b>   | + 0.7%  |  |  |
| 100              | + 28.2% |  |  |
|                  |         |  |  |
|                  |         |  |  |
|