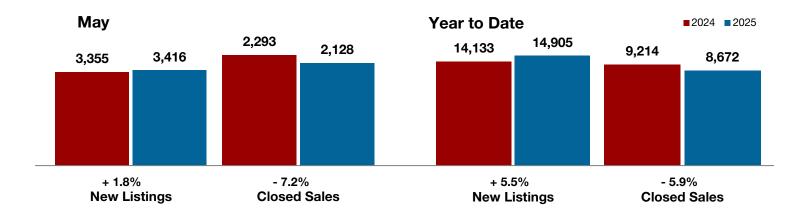

+ 21.6%

May

- 0.5%

- 4.9%

Year to Date

**Collin County** 

| Change in    | Change in    | Change in          |
|--------------|--------------|--------------------|
| New Listings | Closed Sales | Median Sales Price |

|                                          | iviay     |           |         | real to Date |           |         |  |
|------------------------------------------|-----------|-----------|---------|--------------|-----------|---------|--|
|                                          | 2024      | 2025      | +/-     | 2024         | 2025      | +/-     |  |
| New Listings                             | 2,489     | 3,026     | + 21.6% | 10,384       | 12,728    | + 22.6% |  |
| Pending Sales                            | 1,521     | 1,466     | - 3.6%  | 7,167        | 7,322     | + 2.2%  |  |
| Closed Sales                             | 1,657     | 1,648     | - 0.5%  | 6,552        | 6,652     | + 1.5%  |  |
| Average Sales Price*                     | \$586,613 | \$583,075 | - 0.6%  | \$562,592    | \$563,874 | + 0.2%  |  |
| Median Sales Price*                      | \$510,000 | \$485,000 | - 4.9%  | \$492,000    | \$475,000 | - 3.5%  |  |
| Percent of Original List Price Received* | 97.4%     | 95.2%     | - 2.3%  | 96.9%        | 95.1%     | - 1.9%  |  |
| Days on Market Until Sale                | 37        | 50        | + 35.1% | 44           | 58        | + 31.8% |  |
| Inventory of Homes for Sale              | 4,239     | 6,679     | + 57.6% |              |           |         |  |
| Months Supply of Inventory               | 3.3       | 4.9       | + 48.5% |              |           |         |  |

<sup>\*</sup> Does not include prices from any previous listing contracts or seller concessions. | Activity for one month can sometimes look extreme due to small sample size.

All MLS -

Collin County -

A RESEARCH TOOL PROVIDED BY NORTH TEXAS REAL ESTATE INFORMATION SYSTEMS, INC.