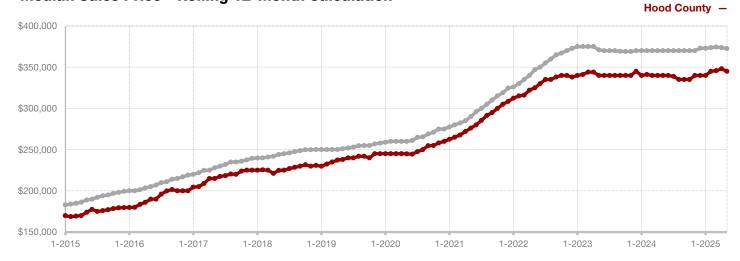

**Hood County** 

**Hopkins County** 

**Hunt County** 

Jack County

Johnson County

Jones County

Kaufman County

Lamar County