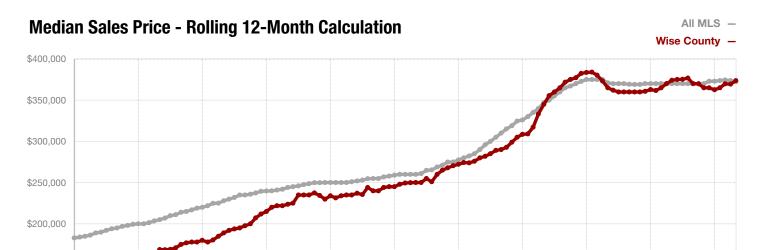

| \$375,000    | \$385,000 | + 2.7%  |
| Percent of Original List Price Received* | 95.2%     | 94.4%     | - 0.8%  | 94.9%        | 94.1%     | - 0.8%  |
| Days on Market Until Sale                | 72        | 89        | + 23.6% | 91           | 90        | - 1.1%  |
| Inventory of Homes for Sale              | 621       | 738       | + 18.8% |              |           |         |
| Months Supply of Inventory               | 5.8       | 7.2       | + 24.1% |              |           |         |
|                                          |           |           |         |              |           |         |

<sup>\*</sup> Does not include prices from any previous listing contracts or seller concessions. | Activity for one month can sometimes look extreme due to small sample size.





1-2020

1-2021

1-2022

1-2023

1-2024

A RESEARCH TOOL PROVIDED BY NORTH TEXAS REAL ESTATE INFORMATION SYSTEMS, INC.



+ 1.3%

May

+ 2.8%

+ 8.7%

Year to Date

**Wood County** 

| Change in    | Change in    | Change in          |
|--------------|--------------|--------------------|
| New Listings | Closed Sales | Median Sales Price |

| real to Bate     |         |  |  |
|------------------|---------|--|--|
| 4 2025           | +/-     |  |  |
| 403              | + 22.9% |  |  |
| 168              | - 1.8%  |  |  |
| 159              | + 3.2%  |  |  |
| <b>\$346,588</b> | + 7.2%  |  |  |
| <b>\$280,000</b> | + 4.3%  |  |  |
| % <b>92.0%</b>   | + 0.7%  |  |  |
| 100              | + 28.2% |  |  |
|                  |         |  |  |
|                  |         |  |  |
|