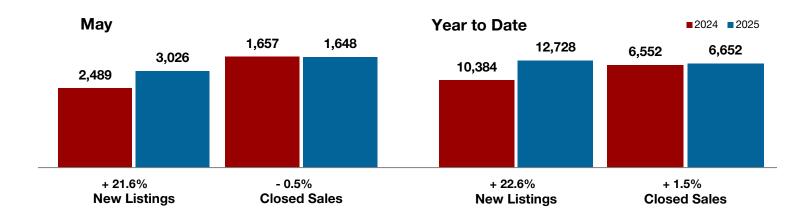

+ 21.6%

May

- 0.5%

- 4.9%

Year to Date

**Collin County** 

| Change in    | Change in    | Change in          |
|--------------|--------------|--------------------|
| New Listings | Closed Sales | Median Sales Price |

|                                          | iviay     |           |         | real to Date |           |         |  |
|------------------------------------------|-----------|-----------|---------|--------------|-----------|---------|--|
|                                          | 2024      | 2025      | +/-     | 2024         | 2025      | +/-     |  |
| New Listings                             | 2,489     | 3,026     | + 21.6% | 10,384       | 12,728    | + 22.6% |  |
| Pending Sales                            | 1,521     | 1,466     | - 3.6%  | 7,167        | 7,322     | + 2.2%  |  |
| Closed Sales                             | 1,657     | 1,648     | - 0.5%  | 6,552        | 6,652     | + 1.5%  |  |
| Average Sales Price*                     | \$586,613 | \$583,075 | - 0.6%  | \$562,592    | \$563,874 | + 0.2%  |  |
| Median Sales Price*                      | \$510,000 | \$485,000 | - 4.9%  | \$492,000    | \$475,000 | - 3.5%  |  |
| Percent of Original List Price Received* | 97.4%     | 95.2%     | - 2.3%  | 96.9%        | 95.1%     | - 1.9%  |  |
| Days on Market Until Sale                | 37        | 50        | + 35.1% | 44           | 58        | + 31.8% |  |
| Inventory of Homes for Sale              | 4,239     | 6,679     | + 57.6% |              |           |         |  |
| Months Supply of Inventory               | 3.3       | 4.9       | + 48.5% |              |           |         |  |