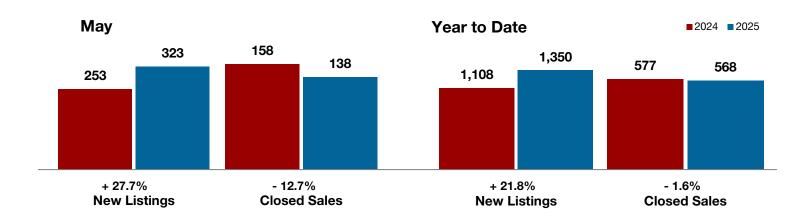

Fannin County

Franklin County

Freestone County

Grayson County

**Hamilton County** 

Harrison County

**Henderson County** 

Hill County