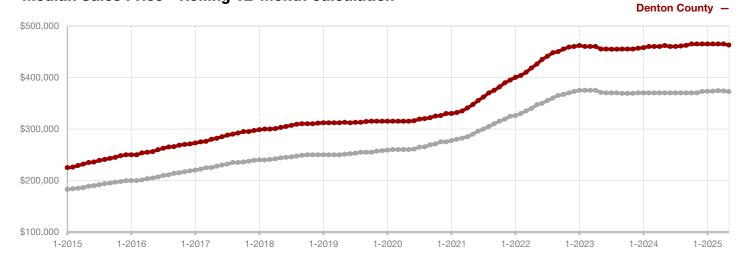

\$552,056    | \$558,580 | + 1.2%  |
| Median Sales Price*                      | \$478,000 | \$455,000 | - 4.8%  | \$460,000    | \$451,000 | - 2.0%  |
| Percent of Original List Price Received* | 97.6%     | 95.6%     | - 2.0%  | 96.8%        | 95.2%     | - 1.7%  |
| Days on Market Until Sale                | 36        | 50        | + 38.9% | 46           | 57        | + 23.9% |
| Inventory of Homes for Sale              | 3,774     | 5,552     | + 47.1% |              |           |         |
| Months Supply of Inventory               | 3.2       | 4.7       | + 46.9% |              |           |         |

<sup>\*</sup> Does not include prices from any previous listing contracts or seller concessions. | Activity for one month can sometimes look extreme due to small sample size.









A RESEARCH TOOL PROVIDED BY NORTH TEXAS REAL ESTATE INFORMATION SYSTEMS, INC.



+ 2.9%

0.0%

- 18.0%

Change in New Listings

May

Change in Closed Sales

Change in Median Sales Price

Year to Date

# **Eastland County**

| iviay     |                                                                 |                                                                                                         | real to Date                                                                                                                                                                                                                                                                            |