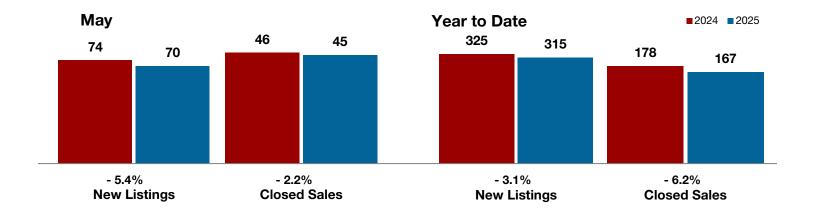

**Brown County** 

| <b>- 5.4% - 2.2% + 28.8</b> % | 6 |
|-------------------------------|---|
|-------------------------------|---|

Change in Change in Change in **Closed Sales New Listings Median Sales Price** 

|                                          |           | May       |         |           | Year to Date |         |  |  |
|------------------------------------------|-----------|-----------|---------|-----------|--------------|---------|--|--|
|                                          | 2024      | 2025      | +/-     | 2024      | 2025         | +/-     |  |  |
| New Listings                             | 74        | 70        | - 5.4%  | 325       | 315          | - 3.1%  |  |  |
| Pending Sales                            | 47        | 38        | - 19.1% | 180       | 179          | - 0.6%  |  |  |
| Closed Sales                             | 46        | 45        | - 2.2%  | 178       | 167          | - 6.2%  |  |  |
| Average Sales Price*                     | \$267,687 | \$314,084 | + 17.3% | \$273,486 | \$284,273    | + 3.9%  |  |  |
| Median Sales Price*                      | \$217,375 | \$280,000 | + 28.8% | \$207,000 | \$215,000    | + 3.9%  |  |  |
| Percent of Original List Price Received* | 94.2%     | 93.7%     | - 0.5%  | 92.3%     | 91.6%        | - 0.8%  |  |  |
| Days on Market Until Sale                | 55        | 75        | + 36.4% | 66        | 82           | + 24.2% |  |  |
| Inventory of Homes for Sale              | 237       | 235       | - 0.8%  |           |              |         |  |  |
| Months Supply of Inventory               | 6.2       | 6.8       | + 9.7%  |           |              |         |  |  |

<sup>\*</sup> Does not include prices from any previous listing contracts or seller concessions. | Activity for one month can sometimes look extreme due to small sample size.

+ 135.7% + 41.7%

- 15.7%

**Callahan County** 