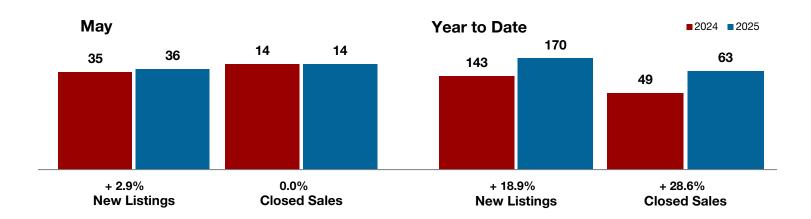

+ 19.2%

0.0%

- 15.0%

Change in New Listings

May

Change in Closed Sales

Change in Median Sales Price

Year to Date