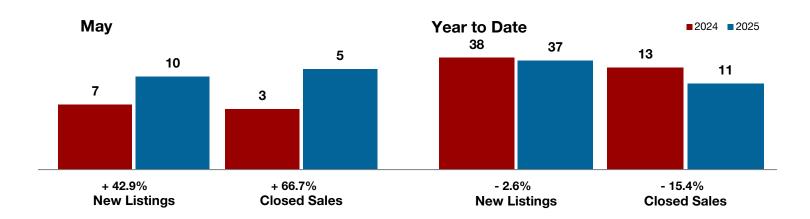

| ···ay     |                                                                |                                                                                                                                                                                   | ical to bate                                                                                                                                                                                                                                                                               |                                                                                                                                                                                                                                                                                                                                                                         |                                                                                                                                                                                                                                                                                                                                                                                                                                                                                                                                                                                                                              |  |
|-----------|----------------------------------------------------------------|-----------------------------------------------------------------------------------------------------------------------------------------------------------------------------------|--------------------------------------------------------------------------------------------------------------------------------------------------------------------------------------------------------------------------------------------------------------------------------------------|-------------------------------------------------------------------------------------------------------------------------------------------------------------------------------------------------------------------------------------------------------------------------------------------------------------------------------------------------------------------------|------------------------------------------------------------------------------------------------------------------------------------------------------------------------------------------------------------------------------------------------------------------------------------------------------------------------------------------------------------------------------------------------------------------------------------------------------------------------------------------------------------------------------------------------------------------------------------------------------------------------------|--|
| 2024      | 2025                                                           | +/-                                                                                                                                                                               | 2024                                                                                                                                                                                                                                                                                       | 2025                                                                                                                                                                                                                                                                                                                                                                    | +/-                                                                                                                                                                                                                                                                                                                                                                                                                                                                                                                                                                                                                          |  |
| 42        | 37                                                             | - 11.9%                                                                                                                                                                           | 219                                                                                                                                                                                                                                                                                        | 204                                                                                                                                                                                                                                                                                                                                                                     | - 6.8%                                                                                                                                                                                                                                                                                                                                                                                                                                                                                                                                                                                                                       |  |
| 26        | 19                                                             | - 26.9%                                                                                                                                                                           | 114                                                                                                                                                                                                                                                                                        | 113                                                                                                                                                                                                                                                                                                                                                                     | - 0.9%                                                                                                                                                                                                                                                                                                                                                                                                                                                                                                                                                                                                                       |  |
| 40        | 27                                                             | - 32.5%                                                                                                                                                                           | 98                                                                                                                                                                                                                                                                                         | 97                                                                                                                                                                                                                                                                                                                                                                      | - 1.0%                                                                                                                                                                                                                                                                                                                                                                                                                                                                                                                                                                                                                       |  |
| \$374,673 | \$334,074                                                      | - 10.8%                                                                                                                                                                           | \$425,254                                                                                                                                                                                                                                                                                  | \$341,953                                                                                                                                                                                                                                                                                                                                                               | - 19.6%                                                                                                                                                                                                                                                                                                                                                                                                                                                                                                                                                                                                                      |  |
| \$260,000 | \$205,000                                                      | - 21.2%                                                                                                                                                                           | \$247,500                                                                                                                                                                                                                                                                                  | \$240,000                                                                                                                                                                                                                                                                                                                                                               | - 3.0%                                                                                                                                                                                                                                                                                                                                                                                                                                                                                                                                                                                                                       |  |
| 88.9%     | 87.4%                                                          | - 1.7%                                                                                                                                                                            | 88.5%                                                                                                                                                                                                                                                                                      | 89.7%                                                                                                                                                                                                                                                                                                                                                                   | + 1.4%                                                                                                                                                                                                                                                                                                                                                                                                                                                                                                                                                                                                                       |  |
| 75        | 90                                                             | + 20.0%                                                                                                                                                                           | 91                                                                                                                                                                                                                                                                                         | 93                                                                                                                                                                                                                                                                                                                                                                      | + 2.2%                                                                                                                                                                                                                                                                                                                                                                                                                                                                                                                                                                                                                       |  |
| 178       | 150                                                            | - 15.7%                                                                                                                                                                           |                                                                                                                                                                                                                                                                                            |                                                                                                                                                                                                                                                                                                                                                                         |                                                                                                                                                                                                                                                                                                                                                                                                                                                                                                                                                                                                                              |  |
| 8.8       | 7.7                                                            | - 12.5%                                                                                                                                                                           |                                                                                                                                                                                                                                                                                            |                                                                                                                                                                                                                                                                                                                                                                         |                                                                                                                                                                                                                                                                                                                                                                                                                                                                                                                                                                                                                              |  |
|           | 42<br>26<br>40<br>\$374,673<br>\$260,000<br>88.9%<br>75<br>178 | 2024     2025       42     37       26     19       40     27       \$374,673     \$334,074       \$260,000     \$205,000       88.9%     87.4%       75     90       178     150 | 2024     2025     + / -       42     37     - 11.9%       26     19     - 26.9%       40     27     - 32.5%       \$374,673     \$334,074     - 10.8%       \$260,000     \$205,000     - 21.2%       88.9%     87.4%     - 1.7%       75     90     + 20.0%       178     150     - 15.7% | 2024     2025     + / -     2024       42     37     - 11.9%     219       26     19     - 26.9%     114       40     27     - 32.5%     98       \$374,673     \$334,074     - 10.8%     \$425,254       \$260,000     \$205,000     - 21.2%     \$247,500       88.9%     87.4%     - 1.7%     88.5%       75     90     + 20.0%     91       178     150     - 15.7% | 2024         2025         + / -         2024         2025           42         37         - 11.9%         219         204           26         19         - 26.9%         114         113           40         27         - 32.5%         98         97           \$374,673         \$334,074         - 10.8%         \$425,254         \$341,953           \$260,000         \$205,000         - 21.2%         \$247,500         \$240,000           88.9%         87.4%         - 1.7%         88.5%         89.7%           75         90         + 20.0%         91         93           178         150         - 15.7% |  |

<sup>\*</sup> Does not include prices from any previous listing contracts or seller concessions. | Activity for one month can sometimes look extreme due to small sample size.

All MLS -

Bosque County -

All MLS