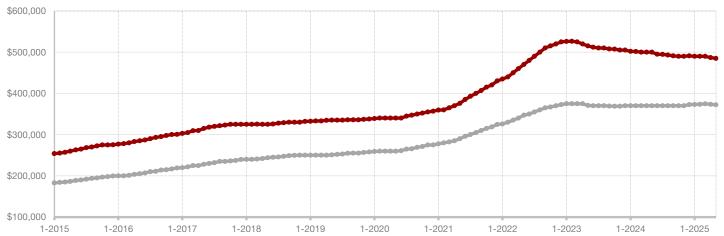

+ 21.6%

May

- 0.5%

- 4.9%

Year to Date

**Collin County** 

| Change in    | Change in    | Change in          |
|--------------|--------------|--------------------|
| New Listings | Closed Sales | Median Sales Price |

|                                          | iviay     |           |         | real to Date |           |         |  |
|------------------------------------------|-----------|-----------|---------|--------------|-----------|---------|--|
|                                          | 2024      | 2025      | +/-     | 2024         | 2025      | +/-     |  |
| New Listings                             | 2,489     | 3,026     | + 21.6% | 10,384       | 12,728    | + 22.6% |  |
| Pending Sales                            | 1,521     | 1,466     | - 3.6%  | 7,167        | 7,322     | + 2.2%  |  |
| Closed Sales                             | 1,657     | 1,648     | - 0.5%  | 6,552        | 6,652     | + 1.5%  |  |
| Average Sales Price*                     | \$586,613 | \$583,075 | - 0.6%  | \$562,592    | \$563,874 | + 0.2%  |  |
| Median Sales Price*                      | \$510,000 | \$485,000 | - 4.9%  | \$492,000    | \$475,000 | - 3.5%  |  |
| Percent of Original List Price Received* | 97.4%     | 95.2%     | - 2.3%  | 96.9%        | 95.1%     | - 1.9%  |  |
| Days on Market Until Sale                | 37        | 50        | + 35.1% | 44           | 58        | + 31.8% |  |
| Inventory of Homes for Sale              | 4,239     | 6,679     | + 57.6% |              |           |         |  |
| Months Supply of Inventory               | 3.3       | 4.9       | + 48.5% |              |           |         |  |