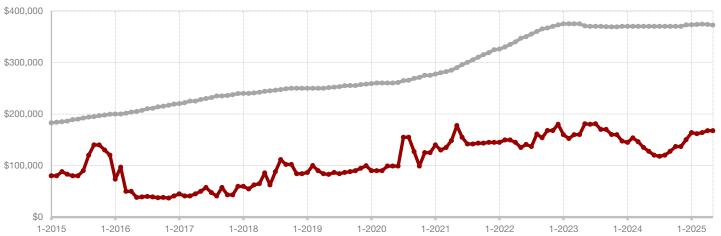

Limestone County

Montague County

Navarro County

**Nolan County** 

Palo Pinto County

Parker County

Rains County

Rockwall County