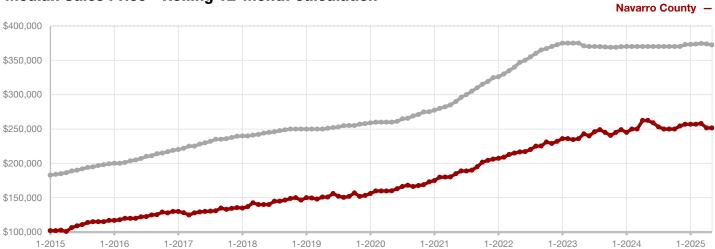

Limestone County

Montague County

Navarro County

**Nolan County** 

Palo Pinto County

Parker County

Rains County

Rockwall County