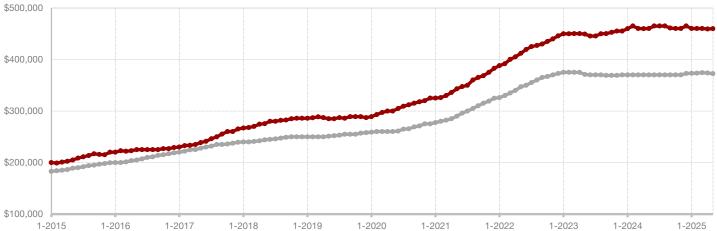

2025         + / -         2024         2025           452         556         + 23.0%         2,169         2,484           285         227         - 20.4%         1,371         1,267           322         295         - 8.4%         1,229         1,194           \$503,316         \$512,165         + 1.8%         \$502,605         \$497,468           \$480,000         \$486,888         + 1.4%         \$463,250         \$449,000           96.3%         95.6%         - 0.7%         95.5%         95.2%           74         78         + 5.4%         89         86           1,323         1,661         + 25.5% |

<sup>\*</sup> Does not include prices from any previous listing contracts or seller concessions. | Activity for one month can sometimes look extreme due to small sample size.













+ 16.7% - 22.2%

May

+ 46.0%

Year to Date

**Rains County** 

| Change in    | Change in    | Change in          |
|--------------|--------------|--------------------|
| New Listings | Closed Sales | Median Sales Price |

| iviay     |                                                                |                                                                                                                                                                                    | i cai to bate                                                                                                                                                                                                                                                                              |