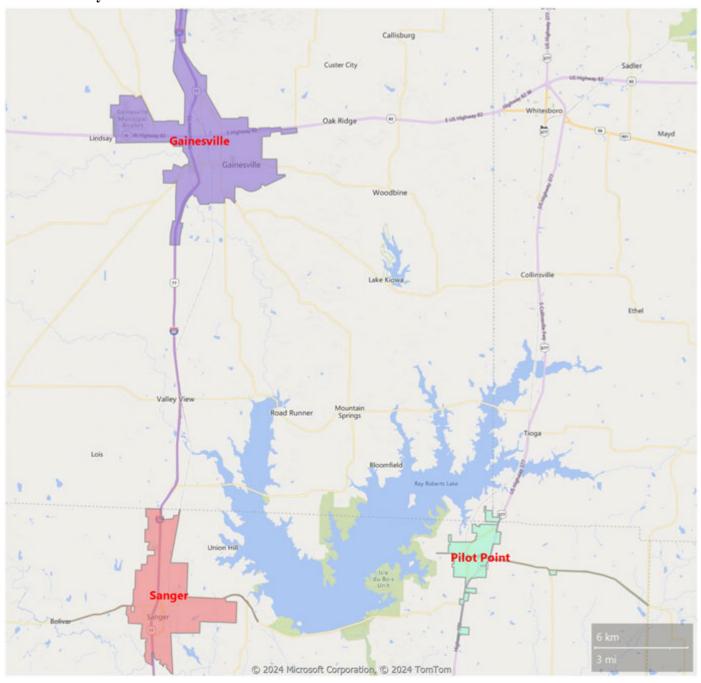

#### **Cooke County**

|                                    | Sales | YoY%  | Avg Price | YoY%  | Median<br>Price | YoY%  | DOM | Sold to List<br>Ratio | Months<br>Inventory |
|------------------------------------|-------|-------|-----------|-------|-----------------|-------|-----|-----------------------|---------------------|
| Resi Sale-Condominium              | 0     | 0%    | \$0       | 0%    | \$0             | 0%    | 0   | 0.0%                  | 0.0                 |
| Resi Sale-Farm                     | 0     | -100% | \$0       | -100% | \$0             | -100% | 0   | 0.0%                  | 7.2                 |
| Resi Sale-Manufactured Home        | 1     | 100%  | N/A       | N/A   | N/A             | N/A   | 49  | 100.0%                | 3.6                 |
| Resi Sale-Mobile Home              | 0     | -100% | \$0       | -100% | \$0             | -100% | 0   | 0.0%                  | 1.6                 |
| Resi Sale-Single Family Residence  | 35    | -19%  | \$449,645 | -3%   | \$359,500       | -5%   | 74  | 93.2%                 | 6.4                 |
| Resi Sale-Townhouse                | 0     | 0%    | \$0       | 0%    | \$0             | 0%    | 0   | 0.0%                  | 0.0                 |
| Resi Lease-Condominium             | 0     | 0%    | \$0       | 0%    | \$0             | 0%    | 0   | 0.0%                  | 0.0                 |
| Resi Lease-Single Family Residence | 8     | -20%  | \$2,225   | 21%   | \$2,200         | 21%   | 63  | 98.6%                 | 1.3                 |
| Resi Lease-Townhouse               | 0     | 0%    | \$0       | 0%    | \$0             | 0%    | 0   | 0.0%                  | 0.0                 |
| Commercial Lease                   | 0     | -100% | \$0       | -100% | \$0             | -100% | 0   | 0.0%                  | 16.8                |
| Commercial Sale                    | 2     | 100%  | \$694,810 | 100%  | \$694,810       | 100%  | 37  | 82.6%                 | 22.3                |
| Land                               | 12    | 20%   | \$431,055 | 132%  | \$237,500       | 84%   | 156 | 87.0%                 | 15.2                |
| Residential Income                 | 0     | 0%    | \$0       | 0%    | \$0             | 0%    | 0   | 0.0%                  | 12.0                |