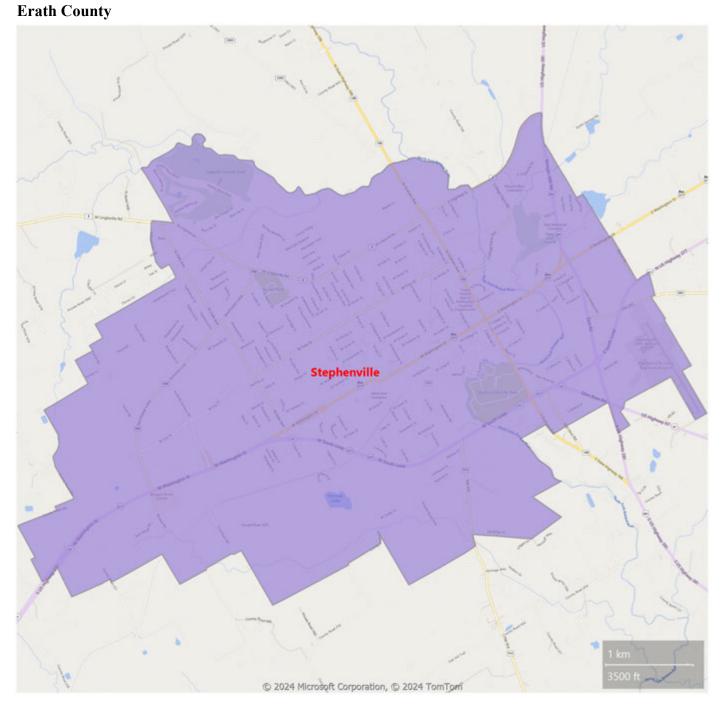

# **Erath County**

|                                    | Sales | YoY%  | Avg Price | YoY%  | Median<br>Price | YoY%  | DOM | Sold to List<br>Ratio | Months<br>Inventory |
|------------------------------------|-------|-------|-----------|-------|-----------------|-------|-----|-----------------------|---------------------|
| Resi Sale-Condominium              | 0     | 0%    | \$0       | 0%    | \$0             | 0%    | 0   | 0.0%                  | 0.0                 |
| Resi Sale-Farm                     | 0     | -100% | \$0       | -100% | \$0             | -100% | 0   | 0.0%                  | 0.0                 |
| Resi Sale-Manufactured Home        | 0     | -100% | \$0       | -100% | \$0             | -100% | 0   | 0.0%                  | 4.5                 |
| Resi Sale-Mobile Home              | 1     | -50%  | N/A       | N/A   | N/A             | N/A   | 0   | 107.5%                | 9.6                 |
| Resi Sale-Single Family Residence  | 60    | 62%   | \$401,381 | 13%   | \$350,000       | 34%   | 70  | 93.0%                 | 3.9                 |
| Resi Sale-Townhouse                | 0     | 0%    | \$0       | 0%    | \$0             | 0%    | 0   | 0.0%                  | 24.0                |
| Resi Lease-Condominium             | 0     | 0%    | \$0       | 0%    | \$0             | 0%    | 0   | 0.0%                  | 0.0                 |
| Resi Lease-Single Family Residence | 1     | -80%  | N/A       | N/A   | N/A             | N/A   | 21  | 85.7%                 | 3.2                 |
| Resi Lease-Townhouse               | 2     | 100%  | \$2,400   | 100%  | \$2,400         | 100%  | 59  | 95.0%                 | 6.0                 |
| Commercial Lease                   | 0     | 0%    | \$0       | 0%    | \$0             | 0%    | 0   | 0.0%                  | 12.0                |
| Commercial Sale                    | 2     | 100%  | \$237,500 | -44%  | \$237,500       | -44%  | 217 | 87.4%                 | 14.3                |
| Land                               | 21    | 40%   | \$332,302 | 82%   | \$172,000       | 33%   | 237 | 86.5%                 | 18.4                |
| Residential Income                 | 0     | 0%    | \$0       | 0%    | \$0             | 0%    | 0   | 0.0%                  | 0.0                 |