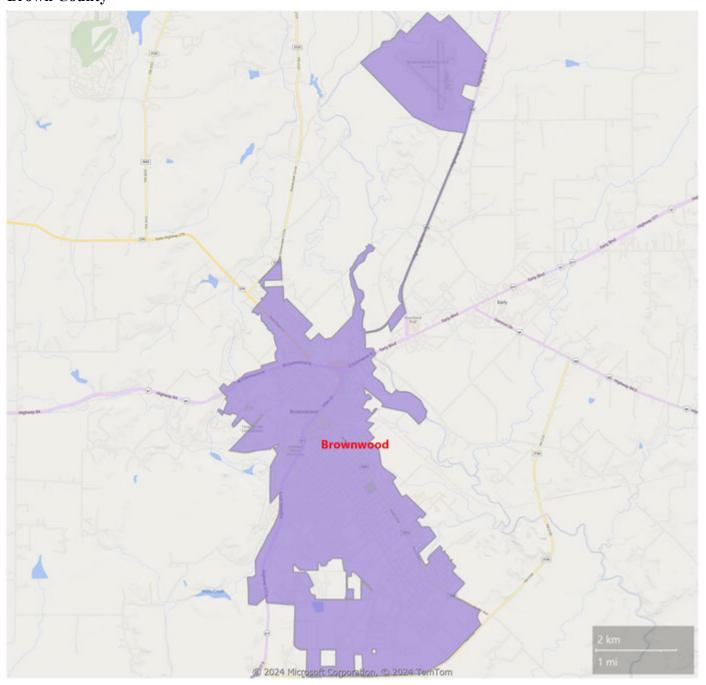

#### **Brown County**

|                                    | Sales | YoY%  | Avg Price | YoY%  | Median<br>Price | YoY%  | DOM | Sold to List<br>Ratio | Months<br>Inventory |
|------------------------------------|-------|-------|-----------|-------|-----------------|-------|-----|-----------------------|---------------------|
| Resi Sale-Condominium              | 0     | 0%    | \$0       | 0%    | \$0             | 0%    | 0   | 0.0%                  | 6.0                 |
| Resi Sale-Farm                     | 0     | 0%    | \$0       | 0%    | \$0             | 0%    | 0   | 0.0%                  | 2.0                 |
| Resi Sale-Manufactured Home        | 0     | -100% | \$0       | -100% | \$0             | -100% | 0   | 0.0%                  | 6.0                 |
| Resi Sale-Mobile Home              | 1     | -75%  | N/A       | N/A   | N/A             | N/A   | 416 | 85.7%                 | 6.4                 |
| Resi Sale-Single Family Residence  | 32    | -22%  | \$330,732 | 10%   | \$254,500       | 23%   | 49  | 95.2%                 | 5.8                 |
| Resi Sale-Townhouse                | 0     | 0%    | \$0       | 0%    | \$0             | 0%    | 0   | 0.0%                  | 0.0                 |
| Resi Lease-Condominium             | 0     | 0%    | \$0       | 0%    | \$0             | 0%    | 0   | 0.0%                  | 0.0                 |
| Resi Lease-Single Family Residence | 1     | 0%    | N/A       | N/A   | N/A             | N/A   | 28  | 103.6%                | 0.7                 |
| Resi Lease-Townhouse               | 0     | 0%    | \$0       | 0%    | \$0             | 0%    | 0   | 0.0%                  | 0.0                 |
| Commercial Lease                   | 0     | 0%    | \$0       | 0%    | \$0             | 0%    | 0   | 0.0%                  | 36.0                |
| Commercial Sale                    | 4     | 33%   | \$105,250 | -37%  | \$100,500       | -26%  | 158 | 83.3%                 | 39.5                |
| Land                               | 11    | -21%  | \$138,600 | -12%  | \$22,000        | -37%  | 129 | 75.7%                 | 23.7                |
| Residential Income                 | 0     | 0%    | \$0       | 0%    | \$0             | 0%    | 0   | 0.0%                  | 3.0                 |