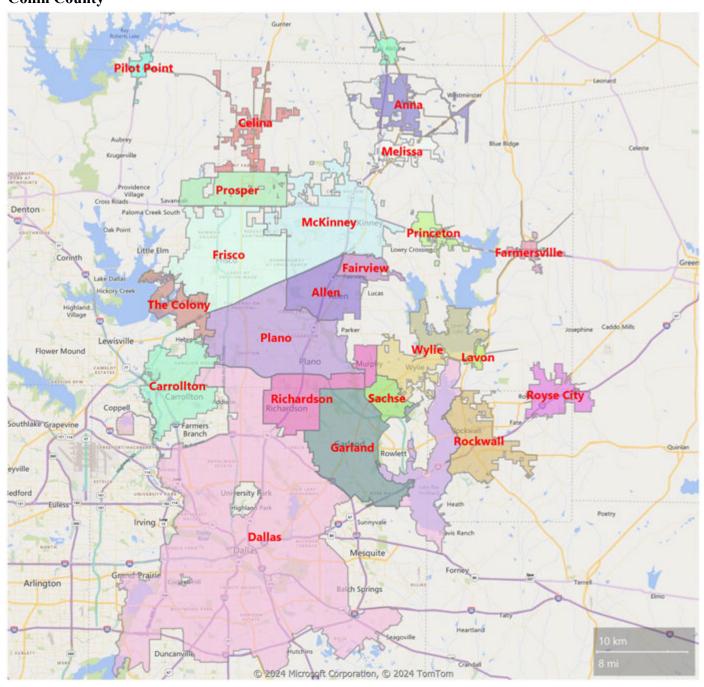

#### **Collin County**

|                                    | Sales | YoY%  | Avg Price   | YoY%  | Median<br>Price | YoY%  | DOM | Sold to List<br>Ratio | Months<br>Inventory |
|------------------------------------|-------|-------|-------------|-------|-----------------|-------|-----|-----------------------|---------------------|
| Resi Sale-Condominium              | 23    | 64%   | \$295,758   | -4%   | \$255,950       | -5%   | 44  | 95.5%                 | 3.4                 |
| Resi Sale-Farm                     | 0     | -100% | \$0         | -100% | \$0             | -100% | 0   | 0.0%                  | 0.0                 |
| Resi Sale-Manufactured Home        | 3     | 200%  | \$378,333   | 123%  | \$350,000       | 106%  | 48  | 90.1%                 | 2.8                 |
| Resi Sale-Mobile Home              | 2     | 0%    | \$477,000   | 112%  | \$477,000       | 112%  | 22  | 93.8%                 | 5.1                 |
| Resi Sale-Single Family Residence  | 1,354 | 12%   | \$576,985   | -4%   | \$515,000       | -4%   | 37  | 97.9%                 | 2.8                 |
| Resi Sale-Townhouse                | 82    | -1%   | \$433,371   | 2%    | \$418,000       | 0%    | 60  | 97.0%                 | 3.4                 |
| Resi Lease-Condominium             | 12    | -29%  | \$2,473     | 36%   | \$1,885         | 11%   | 62  | 94.5%                 | 2.5                 |
| Resi Lease-Single Family Residence | 792   | 12%   | \$2,697     | 1%    | \$2,495         | 0%    | 38  | 97.9%                 | 1.5                 |
| Resi Lease-Townhouse               | 85    | 21%   | \$2,566     | -5%   | \$2,600         | -1%   | 41  | 97.2%                 | 1.5                 |
| Commercial Lease                   | 8     | 33%   | \$5,728     | 150%  | \$2,950         | 20%   | 104 | 99.3%                 | 19.4                |
| Commercial Sale                    | 5     | 67%   | \$2,119,280 | 117%  | \$1,550,000     | 121%  | 122 | 87.1%                 | 26.8                |
| Land                               | 27    | 93%   | \$576,988   | 30%   | \$250,000       | -28%  | 168 | 83.1%                 | 18.9                |
| Residential Income                 | 0     | -100% | \$0         | -100% | \$0             | -100% | 0   | 0.0%                  | 3.0                 |