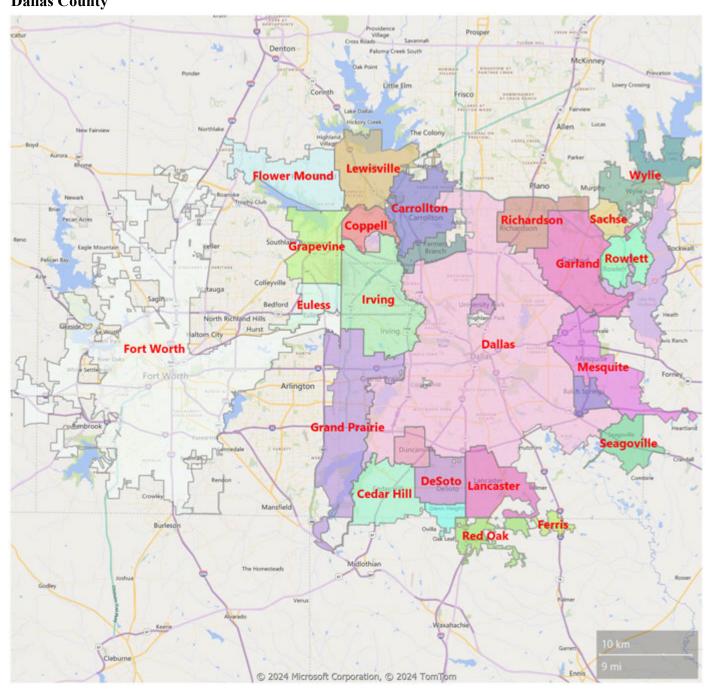

# **Dallas County**

|                                    | Sales | YoY% | Avg Price | YoY% | Median<br>Price | YoY% | DOM | Sold to List<br>Ratio | Months<br>Inventory |
|------------------------------------|-------|------|-----------|------|-----------------|------|-----|-----------------------|---------------------|
| Resi Sale-Condominium              | 210   | -6%  | \$414,592 | 24%  | \$297,950       | 12%  | 53  | 94.9%                 | 4.5                 |
| Resi Sale-Farm                     | 0     | 0%   | \$0       | 0%   | \$0             | 0%   | 0   | 0.0%                  | 0.0                 |
| Resi Sale-Manufactured Home        | 0     | 0%   | \$0       | 0%   | \$0             | 0%   | 0   | 0.0%                  | 0.0                 |
| Resi Sale-Mobile Home              | 0     | 0%   | \$0       | 0%   | \$0             | 0%   | 0   | 0.0%                  | 1.7                 |
| Resi Sale-Single Family Residence  | 1,677 | 12%  | \$597,352 | 9%   | \$387,500       | 6%   | 38  | 97.3%                 | 2.8                 |
| Resi Sale-Townhouse                | 120   | 3%   | \$471,958 | 8%   | \$393,000       | -5%  | 49  | 97.6%                 | 3.3                 |
| Resi Lease-Condominium             | 198   | 29%  | \$2,348   | -10% | \$1,900         | -10% | 61  | 95.3%                 | 2.7                 |
| Resi Lease-Single Family Residence | 592   | 7%   | \$2,880   | 7%   | \$2,355         | 5%   | 40  | 97.2%                 | 1.6                 |
| Resi Lease-Townhouse               | 120   | 12%  | \$3,137   | 1%   | \$2,898         | -3%  | 47  | 96.3%                 | 2.0                 |
| Commercial Lease                   | 11    | 83%  | \$4,324   | 31%  | \$3,000         | 15%  | 71  | 100.3%                | 25.2                |
| Commercial Sale                    | 11    | 10%  | \$483,450 | -39% | \$285,000       | -34% | 50  | 86.9%                 | 26.5                |
| Land                               | 85    | -4%  | \$280,715 | 30%  | \$106,000       | 7%   | 71  | 93.2%                 | 10.7                |
| Residential Income                 | 12    | -48% | \$691,116 | 47%  | \$545,000       | 40%  | 43  | 91.1%                 | 5.2                 |