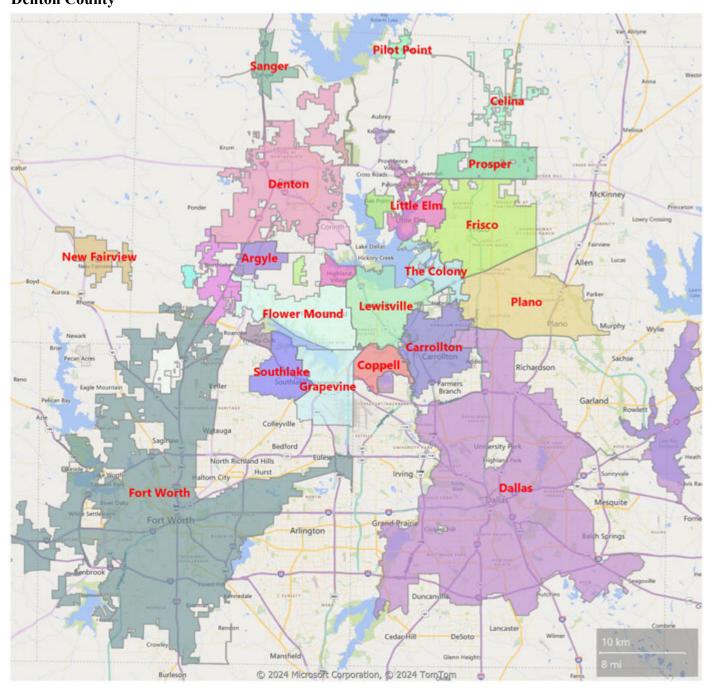

# **Denton County**

|                                    | Sales | YoY% | Avg Price   | YoY% | Median<br>Price | YoY% | DOM | Sold to List<br>Ratio | Months<br>Inventory |
|------------------------------------|-------|------|-------------|------|-----------------|------|-----|-----------------------|---------------------|
| Resi Sale-Condominium              | 9     | 50%  | \$361,430   | -1%  | \$382,000       | 3%   | 9   | 99.0%                 | 11.4                |
| Resi Sale-Farm                     | 0     | 0%   | \$0         | 0%   | \$0             | 0%   | 0   | 0.0%                  | 0.0                 |
| Resi Sale-Manufactured Home        | 3     | -57% | \$270,000   | -12% | \$275,000       | 10%  | 14  | 100.7%                | 5.5                 |
| Resi Sale-Mobile Home              | 1     | -50% | N/A         | N/A  | N/A             | N/A  | 11  | 98.7%                 | 6.9                 |
| Resi Sale-Single Family Residence  | 1,276 | 13%  | \$560,960   | -1%  | \$478,933       | 2%   | 44  | 97.3%                 | 2.7                 |
| Resi Sale-Townhouse                | 32    | -24% | \$440,063   | 5%   | \$440,000       | 1%   | 40  | 97.3%                 | 3.3                 |
| Resi Lease-Condominium             | 5     | 100% | \$2,006     | 100% | \$2,030         | 100% | 46  | 94.8%                 | 3.7                 |
| Resi Lease-Single Family Residence | 576   | 4%   | \$3,493     | 29%  | \$2,495         | 0%   | 39  | 97.2%                 | 1.5                 |
| Resi Lease-Townhouse               | 33    | -15% | \$2,867     | -2%  | \$2,775         | -1%  | 41  | 100.3%                | 1.8                 |
| Commercial Lease                   | 6     | 50%  | \$2,967     | 78%  | \$1,975         | 28%  | 145 | 116.1%                | 21.7                |
| Commercial Sale                    | 3     | -70% | \$1,311,667 | 152% | \$235,000       | -56% | 157 | 84.7%                 | 32.1                |
| Land                               | 29    | -15% | \$444,715   | 0%   | \$407,000       | 22%  | 105 | 102.5%                | 13.4                |
| Residential Income                 | 3     | -40% | \$414,133   | 0%   | \$350,000       | -27% | 29  | 88.0%                 | 20.6                |