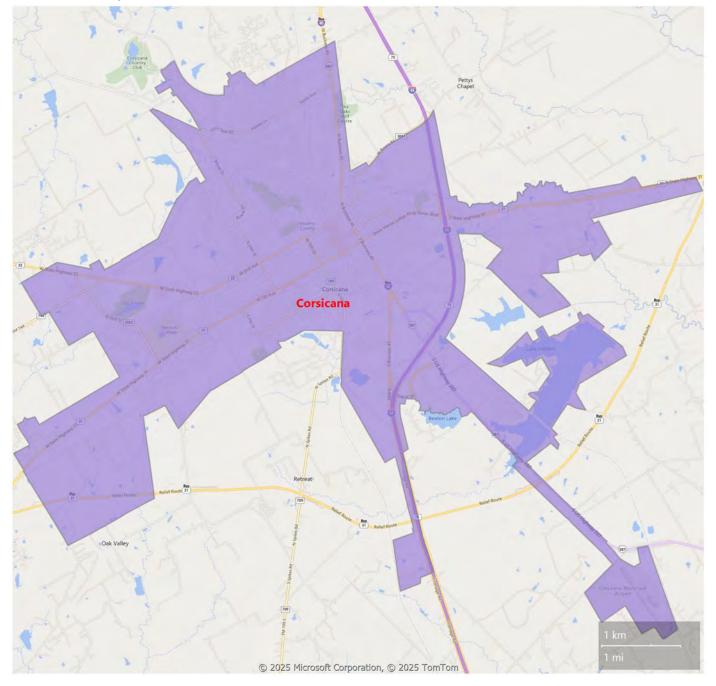

Monthly MLS Summary Report

January 2025

Notes & Disclaimers

- 1. The report was prepared by the Texas Real Estate Research Center at Texas A&M University using listing data exclusively from the North Texas Real Estate Information System Multiple Listing Service. Sales by outside sources like home builders and non-NTREIS members were not included in this report.
- 2. Current month sale volume is the projected count when all sales for a month are finally entered in the MLS system.
- 3. Data used in this report includes listings for both new and existing homes that were sold through the MLS.
- 4. Cities with 10 or more sales in any of the NTREIS property types are included in this report.
- 5. This PDF report contains Bookmarks to assist navigation through the document.