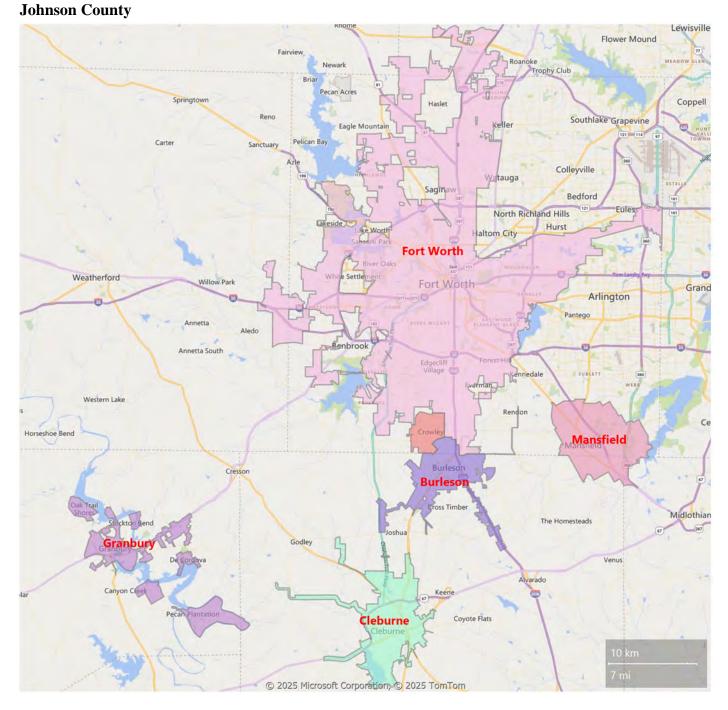

Monthly MLS Summary Report

January 2025

Notes & Disclaimers

- 1. The report was prepared by the Texas Real Estate Research Center at Texas A&M University using listing data exclusively from the North Texas Real Estate Information System Multiple Listing Service. Sales by outside sources like home builders and non-NTREIS members were not included in this report.
- 2. Current month sale volume is the projected count when all sales for a month are finally entered in the MLS system.
- 3. Data used in this report includes listings for both new and existing homes that were sold through the MLS.
- 4. Cities with 10 or more sales in any of the NTREIS property types are included in this report.
- 5. This PDF report contains Bookmarks to assist navigation through the document.