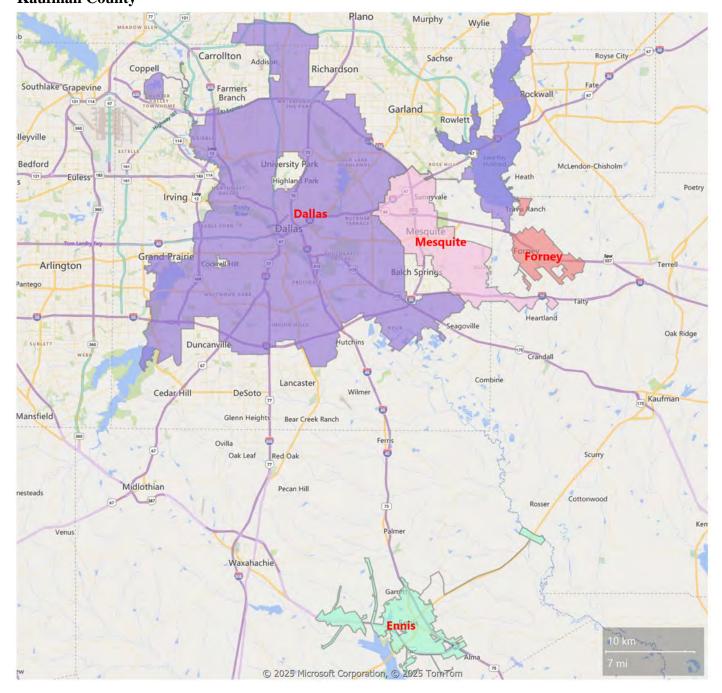

Monthly MLS Summary Report

January 2025

Notes & Disclaimers

- 1. The report was prepared by the Texas Real Estate Research Center at Texas A&M University using listing data exclusively from the North Texas Real Estate Information System Multiple Listing Service. Sales by outside sources like home builders and non-NTREIS members were not included in this report.
- 2. Current month sale volume is the projected count when all sales for a month are finally entered in the MLS system.
- 3. Data used in this report includes listings for both new and existing homes that were sold through the MLS.
- 4. Cities with 10 or more sales in any of the NTREIS property types are included in this report.
- 5. This PDF report contains Bookmarks to assist navigation through the document.