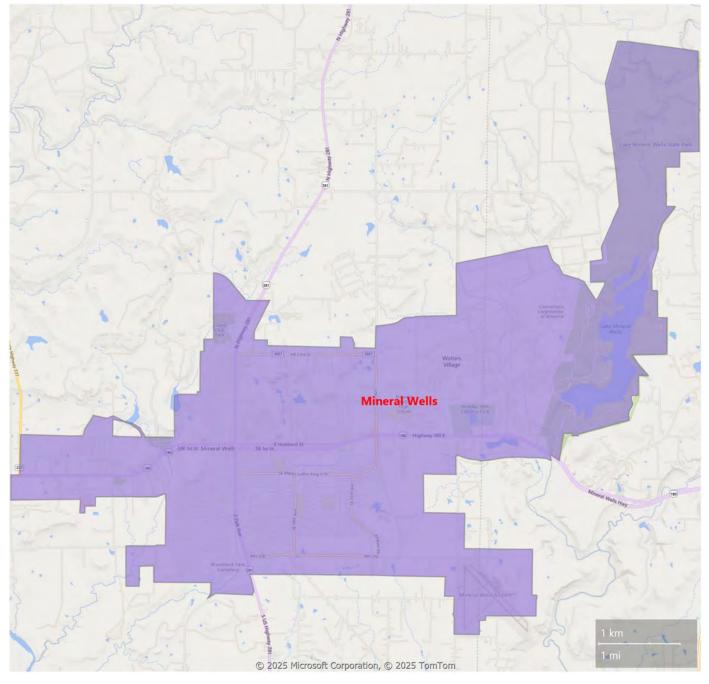

Monthly MLS Summary Report

January 2025

Notes & Disclaimers

- 1. The report was prepared by the Texas Real Estate Research Center at Texas A&M University using listing data exclusively from the North Texas Real Estate Information System Multiple Listing Service. Sales by outside sources like home builders and non-NTREIS members were not included in this report.
- 2. Current month sale volume is the projected count when all sales for a month are finally entered in the MLS system.
- 3. Data used in this report includes listings for both new and existing homes that were sold through the MLS.
- 4. Cities with 10 or more sales in any of the NTREIS property types are included in this report.
- 5. This PDF report contains Bookmarks to assist navigation through the document.