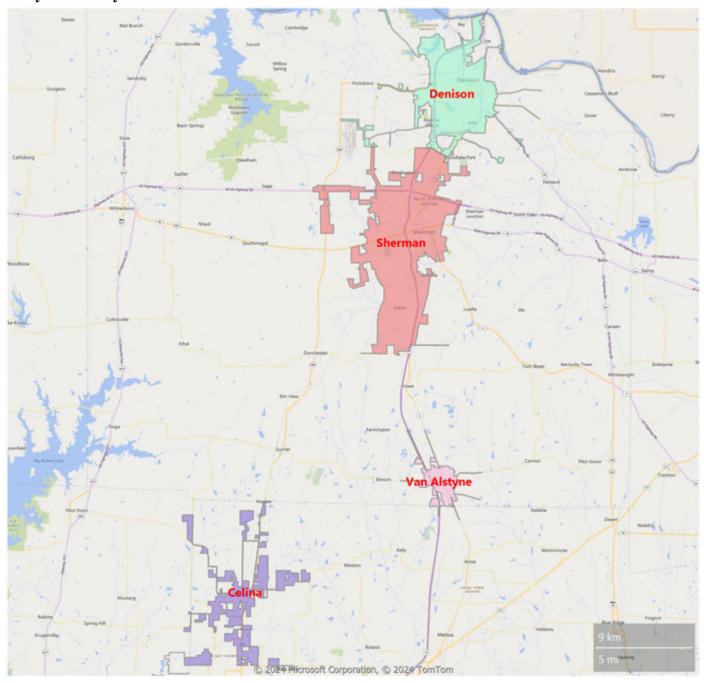

#### **Grayson County**

|                                    | Sales | YoY%  | Avg Price | YoY%  | Median<br>Price | YoY%  | DOM | Sold to List<br>Ratio | Months<br>Inventory |
|------------------------------------|-------|-------|-----------|-------|-----------------|-------|-----|-----------------------|---------------------|
| Resi Sale-Condominium              | 2     | 0%    | \$199,500 | -59%  | \$199,500       | -59%  | 120 | 96.5%                 | 10.7                |
| Resi Sale-Farm                     | 0     | 0%    | \$0       | 0%    | \$0             | 0%    | 0   | 0.0%                  | 0.0                 |
| Resi Sale-Manufactured Home        | 0     | -100% | \$0       | -100% | \$0             | -100% | 0   | 0.0%                  | 5.8                 |
| Resi Sale-Mobile Home              | 1     | 0%    | N/A       | N/A   | N/A             | N/A   | 2   | 100.0%                | 4.0                 |
| Resi Sale-Single Family Residence  | 196   | 27%   | \$351,027 | -2%   | \$327,000       | 9%    | 79  | 91.3%                 | 6.2                 |
| Resi Sale-Townhouse                | 5     | 0%    | \$318,775 | 9%    | \$265,000       | -3%   | 86  | 91.1%                 | 6.0                 |
| Resi Lease-Condominium             | 0     | -100% | \$0       | -100% | \$0             | -100% | 0   | 0.0%                  | 12.0                |
| Resi Lease-Single Family Residence | 85    | 27%   | \$1,914   | 5%    | \$1,775         | 1%    | 43  | 96.2%                 | 2.3                 |
| Resi Lease-Townhouse               | 1     | 100%  | N/A       | N/A   | N/A             | N/A   | 16  | 111.1%                | 8.2                 |
| Commercial Lease                   | 8     | 60%   | \$1,629   | -48%  | \$1,550         | -56%  | 176 | 99.9%                 | 16.1                |
| Commercial Sale                    | 3     | -57%  | \$214,333 | -58%  | \$200,000       | -65%  | 82  | 80.2%                 | 19.6                |
| Land                               | 40    | -5%   | \$258,919 | -43%  | \$99,700        | -42%  | 83  | 86.7%                 | 19.2                |
| Residential Income                 | 3     | 100%  | \$176,333 | 100%  | \$180,000       | 100%  | 86  | 80.8%                 | 7.1                 |