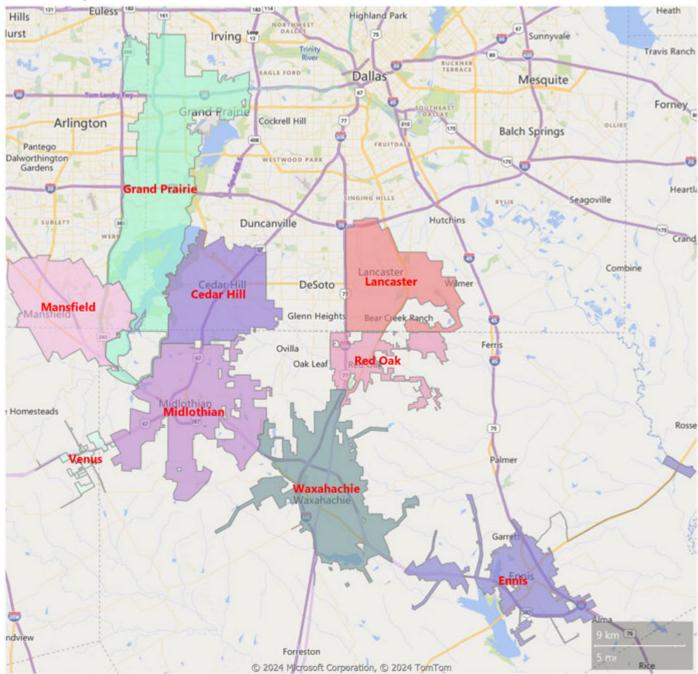

#### **Ellis County**

|                                    | Sales | YoY%  | Avg Price | YoY%  | Median<br>Price | YoY%  | DOM | Sold to List<br>Ratio | Months<br>Inventory |
|------------------------------------|-------|-------|-----------|-------|-----------------|-------|-----|-----------------------|---------------------|
| Resi Sale-Condominium              | 0     | 0%    | \$0       | 0%    | \$0             | 0%    | 0   | 0.0%                  | 0.0                 |
| Resi Sale-Farm                     | 0     | 0%    | \$0       | 0%    | \$0             | 0%    | 0   | 0.0%                  | 0.0                 |
| Resi Sale-Manufactured Home        | 1     | -67%  | N/A       | N/A   | N/A             | N/A   | 51  | 84.8%                 | 2.0                 |
| Resi Sale-Mobile Home              | 4     | 33%   | \$219,725 | 9%    | \$258,250       | 8%    | 71  | 98.6%                 | 2.0                 |
| Resi Sale-Single Family Residence  | 292   | 35%   | \$435,381 | 4%    | \$410,000       | 5%    | 67  | 94.5%                 | 4.9                 |
| Resi Sale-Townhouse                | 1     | 100%  | N/A       | N/A   | N/A             | N/A   | 153 | 95.8%                 | 10.2                |
| Resi Lease-Condominium             | 1     | 100%  | N/A       | N/A   | N/A             | N/A   | 8   | 100.0%                | 4.0                 |
| Resi Lease-Single Family Residence | 70    | 46%   | \$2,241   | -5%   | \$2,115         | -4%   | 38  | 96.7%                 | 2.0                 |
| Resi Lease-Townhouse               | 0     | -100% | \$0       | -100% | \$0             | -100% | 0   | 0.0%                  | 3.4                 |
| Commercial Lease                   | 4     | 33%   | \$2,138   | -1%   | \$2,250         | 13%   | 86  | 86.1%                 | 10.2                |
| Commercial Sale                    | 4     | 100%  | \$668,750 | 129%  | \$465,000       | 59%   | 144 | 82.9%                 | 41.8                |
| Land                               | 28    | -26%  | \$426,359 | 136%  | \$170,000       | 42%   | 167 | 92.7%                 | 17.5                |
| Residential Income                 | 3     | -40%  | \$439,933 | -37%  | \$529,900       | -32%  | 37  | 100.0%                | 8.6                 |