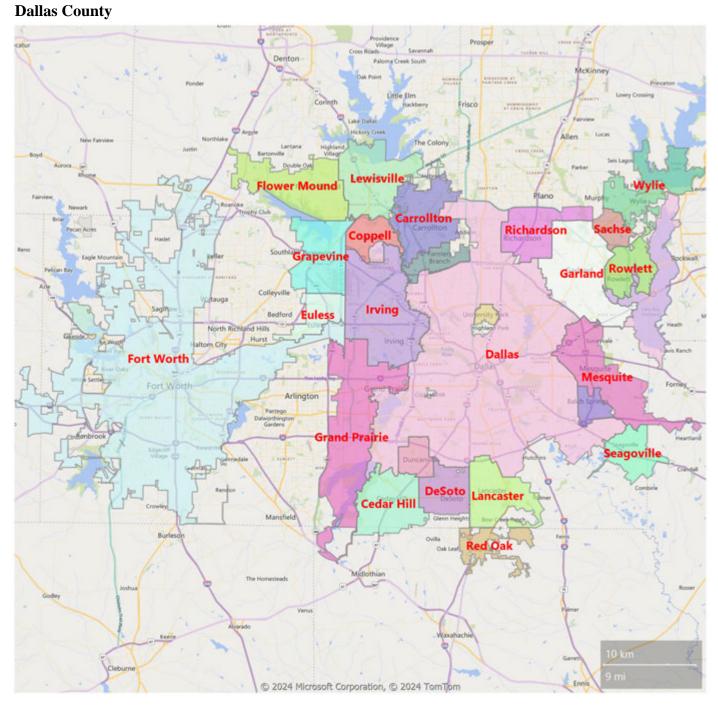

## **Dallas County**

|                                    | Sales | YoY%  | Avg Price | YoY%  | Median<br>Price | YoY%  | DOM | Sold to List<br>Ratio | Months<br>Inventory |
|------------------------------------|-------|-------|-----------|-------|-----------------|-------|-----|-----------------------|---------------------|
| Resi Sale-Condominium              | 161   | -6%   | \$407,042 | -2%   | \$291,400       | 4%    | 57  | 93.8%                 | 6.3                 |
| Resi Sale-Farm                     | 0     | 0%    | \$0       | 0%    | \$0             | 0%    | 0   | 0.0%                  | 0.0                 |
| Resi Sale-Manufactured Home        | 0     | -100% | \$0       | -100% | \$0             | -100% | 0   | 0.0%                  | 8.0                 |
| Resi Sale-Mobile Home              | 2     | 100%  | \$118,000 | 100%  | \$118,000       | 100%  | 19  | 99.5%                 | 12.0                |
| Resi Sale-Single Family Residence  | 1,449 | 10%   | \$590,975 | 6%    | \$370,000       | 3%    | 46  | 94.9%                 | 3.8                 |
| Resi Sale-Townhouse                | 92    | -4%   | \$455,097 | 21%   | \$414,500       | 16%   | 64  | 95.1%                 | 4.9                 |
| Resi Lease-Condominium             | 137   | 2%    | \$2,508   | 5%    | \$1,895         | 1%    | 49  | 95.7%                 | 3.5                 |
| Resi Lease-Single Family Residence | 604   | 14%   | \$2,695   | 0%    | \$2,300         | -2%   | 44  | 95.8%                 | 2.6                 |
| Resi Lease-Townhouse               | 116   | 32%   | \$2,906   | -5%   | \$2,800         | 0%    | 53  | 94.9%                 | 3.8                 |
| Commercial Lease                   | 12    | -8%   | \$1,618   | -42%  | \$1,375         | -35%  | 224 | 98.7%                 | 32.8                |
| Commercial Sale                    | 19    | 46%   | \$567,342 | -22%  | \$550,000       | 0%    | 99  | 84.3%                 | 27.8                |
| Land                               | 46    | -38%  | \$170,516 | -61%  | \$97,500        | -17%  | 114 | 83.0%                 | 12.0                |
| Residential Income                 | 26    | 37%   | \$539,969 | -8%   | \$467,500       | -10%  | 60  | 88.2%                 | 6.3                 |