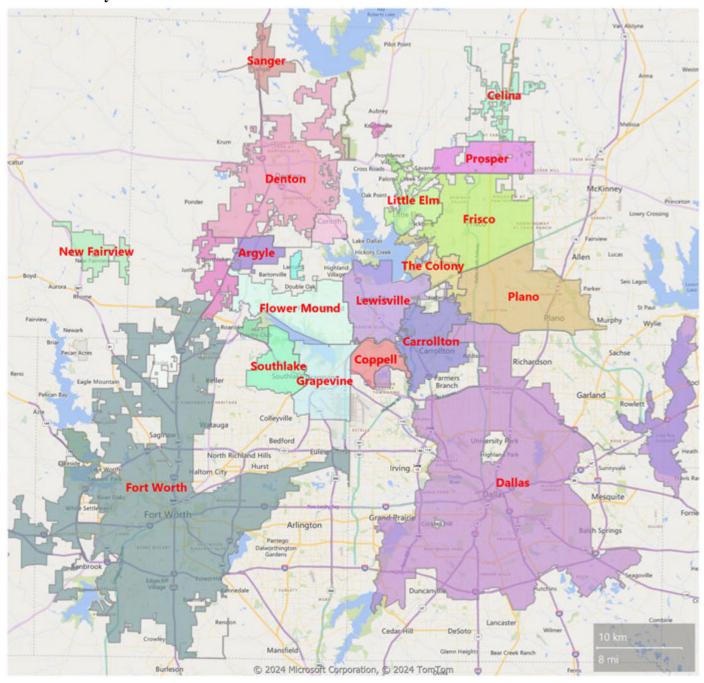

#### **Denton County**

|                                    | Sales | YoY%  | Avg Price | YoY%  | Median<br>Price | YoY%  | DOM | Sold to List<br>Ratio | Months<br>Inventory |
|------------------------------------|-------|-------|-----------|-------|-----------------|-------|-----|-----------------------|---------------------|
| Resi Sale-Condominium              | 14    | 133%  | \$355,538 | -13%  | \$359,375       | -9%   | 26  | 96.8%                 | 6.4                 |
| Resi Sale-Farm                     | 0     | -100% | \$0       | -100% | \$0             | -100% | 0   | 0.0%                  | 0.0                 |
| Resi Sale-Manufactured Home        | 1     | 0%    | N/A       | N/A   | N/A             | N/A   | 60  | 100.0%                | 3.3                 |
| Resi Sale-Mobile Home              | 0     | -100% | \$0       | -100% | \$0             | -100% | 0   | 0.0%                  | 5.8                 |
| Resi Sale-Single Family Residence  | 1,032 | 9%    | \$575,970 | 9%    | \$485,000       | 8%    | 53  | 94.9%                 | 3.6                 |
| Resi Sale-Townhouse                | 28    | 8%    | \$418,049 | -9%   | \$395,000       | -15%  | 41  | 96.5%                 | 5.3                 |
| Resi Lease-Condominium             | 4     | 33%   | \$2,949   | 16%   | \$2,298         | -10%  | 50  | 99.1%                 | 2.9                 |
| Resi Lease-Single Family Residence | 523   | 7%    | \$2,629   | -1%   | \$2,450         | 2%    | 46  | 94.7%                 | 2.2                 |
| Resi Lease-Townhouse               | 35    | 9%    | \$2,535   | -6%   | \$2,575         | -8%   | 57  | 94.0%                 | 3.0                 |
| Commercial Lease                   | 2     | -33%  | \$5,195   | 75%   | \$5,195         | 37%   | 323 | 86.6%                 | 19.7                |
| Commercial Sale                    | 3     | -63%  | \$711,667 | 13%   | \$825,000       | 154%  | 164 | 82.5%                 | 31.3                |
| Land                               | 21    | -40%  | \$609,708 | -28%  | \$206,250       | -53%  | 93  | 88.4%                 | 14.8                |
| Residential Income                 | 6     | 500%  | \$528,684 | 31%   | \$701,108       | 73%   | 99  | 90.0%                 | 9.9                 |